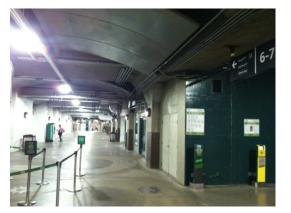

## ATTACHMENT NO. 15 CONTEXT PHOTOS - 20 YORK STREET: 151 FRONT STREET WEST / 20 YORK STREET / 7, 7A & 7B STATION STREET & SKYWALK

20 York Street

Looking South Within Teamway

20 York Street Entrance Lobby

Demolition and Alteration of Designated Heritage Properties in the USHCD –151 Front Street West / 20 York Street / 7, 7A & 7B Station Street & Skywalk