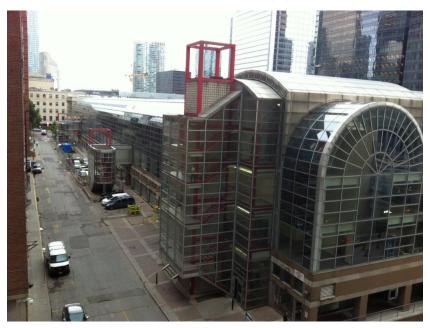

# ATTACHMENT NO. 18

# CONTEXT PHOTOS - SKYWALK: 151 FRONT STREET WEST / 20 YORK STREET / 7, 7A & 7B STATION STREET & SKYWALK

Looking East Along Station Street

SkyWalk Interior

Demolition and Alteration of Designated Heritage Properties in the USHCD –151 Front Street West / 20 York Street / 7, 7A & 7B Station Street & Skywalk