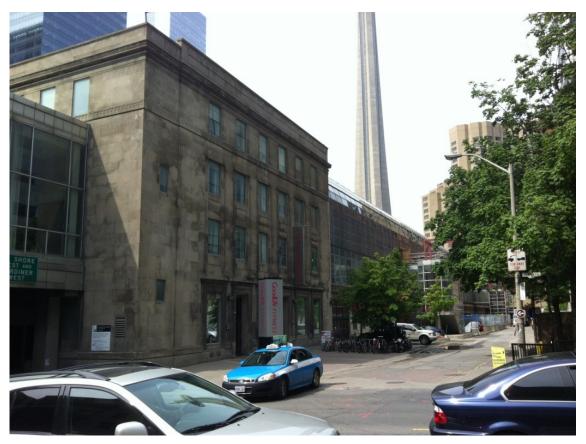

### ATTACHMENT NO. 16

CONTEXT PHOTOS - 7, 7A & 7B STATION STREET: 151 FRONT STREET WEST / 20 YORK STREET / 7, 7A & 7B STATION STREET & SKYWALK

View looking West along Station Street

Remaining Stone Clad of Ground Floor of 7 Station Street

Demolition and Alteration of Designated Heritage Properties in the USHCD –151 Front Street West / 20 York Street / 7, 7A & 7B Station Street & Skywalk