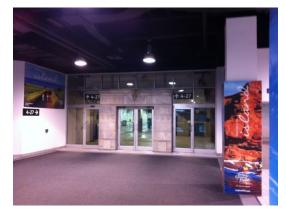

## ATTACHMENT NO. 15 CONTEXT PHOTOS - 20 YORK STREET: 151 FRONT STREET WEST / 20 YORK STREET / 7, 7A & 7B STATION STREET & SKYWALK

20 York Street

Looking South Within Teamway

20 York Street Entrance Lobby

Demolition and Alteration of Designated Heritage Properties in the USHCD –151 Front Street West / 20 York Street / 7, 7A & 7B Station Street & Skywalk