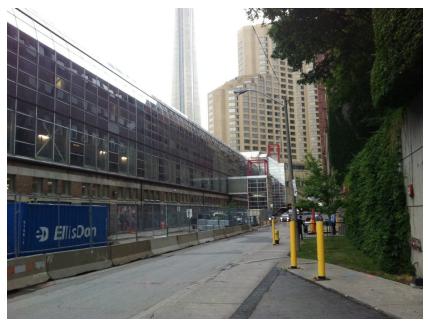

# ATTACHMENT NO. 18

# CONTEXT PHOTOS - SKYWALK: 151 FRONT STREET WEST / 20 YORK STREET / 7, 7A & 7B STATION STREET & SKYWALK

Looking East Along Station Street

SkyWalk Interior

Demolition and Alteration of Designated Heritage Properties in the USHCD –151 Front Street West / 20 York Street / 7, 7A & 7B Station Street & Skywalk