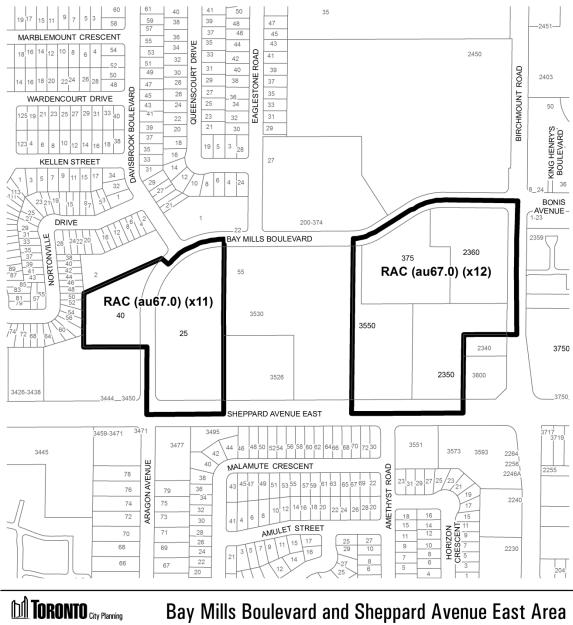

#### 2550 Pharmacy Avenue and 288 Sprucewood Court

7

City of Toronto By-Law 569-2013 Not to Scale 5/20/2014

Warden Avenue and Finch Avenue East Area

Approved by: A. Theobald

Schedule '64'

Birchmount Road and Finch Avenue East Area