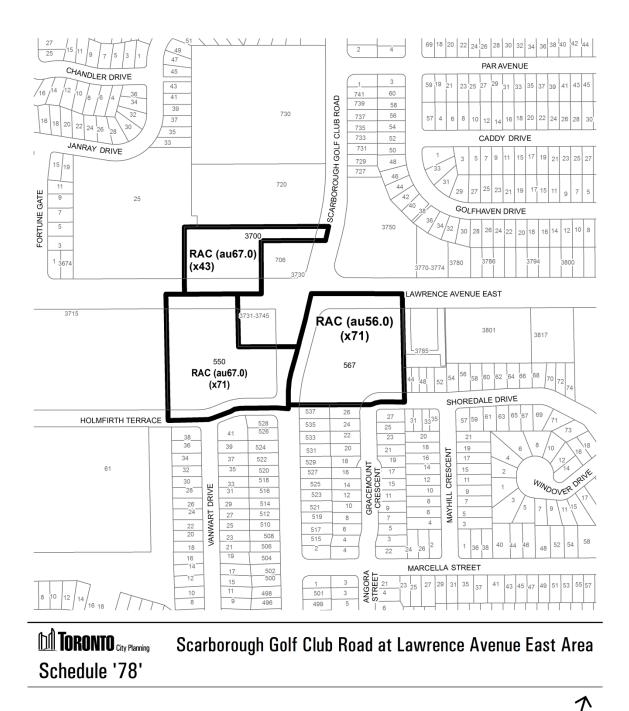

#### 555 Brimorton Drive; 960 & 1050 Markham Road

1

Approved by: A. Theobald

5/6/2014

Approved by: A. Theobald

Approved by: A. Theobald

Orton Park Road at Lawrence Avenue East Area

Approved by: A. Theobald