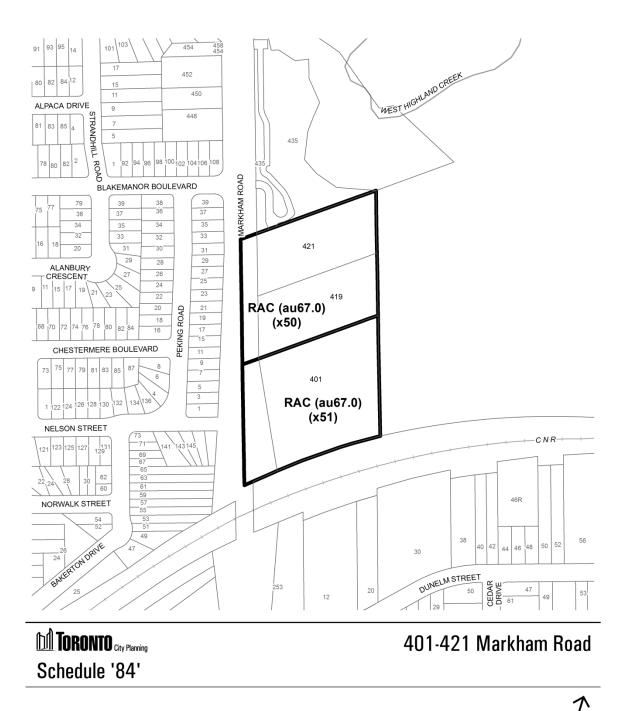

#### 555 Brimorton Drive; 960 & 1050 Markham Road

1

Approved by: A. Theobald

5/6/2014

Approved by: A. Theobald

Approved by: A. Theobald

Orton Park Road at Lawrence Avenue East Area

Approved by: A. Theobald