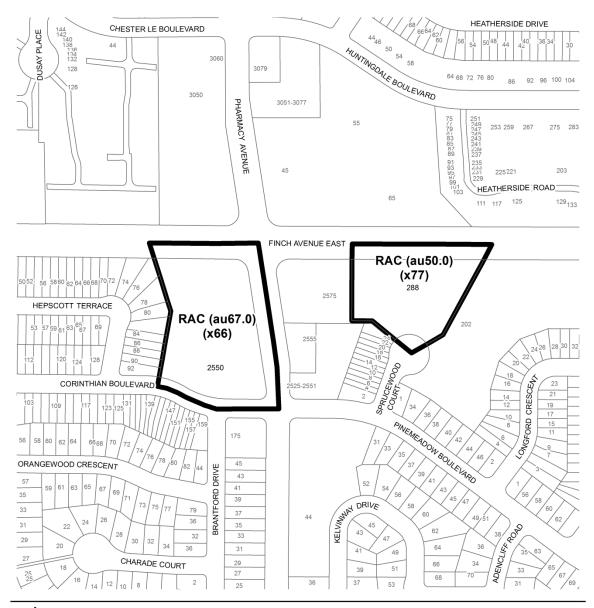

#### 2550 Pharmacy Avenue and 288 Sprucewood Court

7

City of Toronto By-Law 569-2013 Not to Scale 5/20/2014

Warden Avenue and Finch Avenue East Area

Approved by: A. Theobald

Schedule '64'

Birchmount Road and Finch Avenue East Area