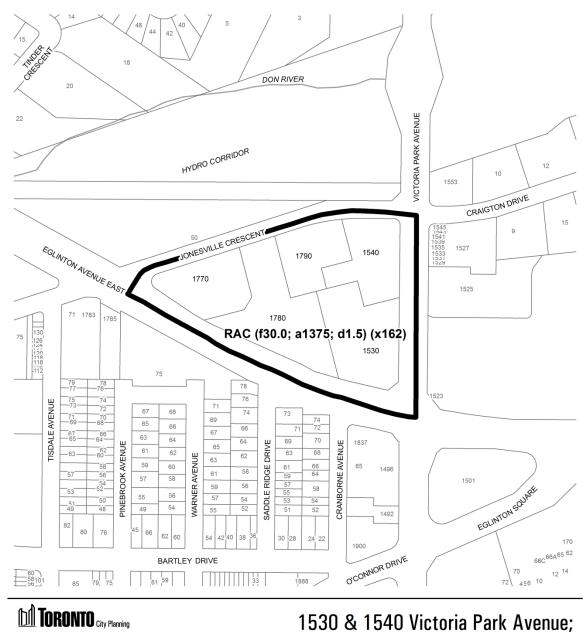

### 1530 & 1540 Victoria Park Avenue; 1770-1790 Eglinton Avenue East

Approved by: A. Theobald

Schedule '55'

City of Toronto By-Law 569-2013 Not to Scale 5/6/2014

へ

**Toronto** City Planning Schedule '56'