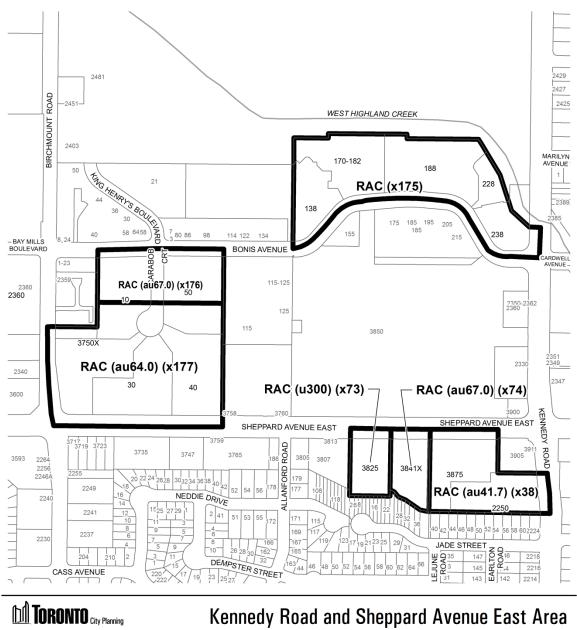

# Schedule '67'

City of Toronto By-Law 569-2013 Not to Scale 5/7/2014

Schedule '68'

City of Toronto By-Law 569-2013 Not to Scale 5/6/2014

Kennedy Road and Sheppard Avenue East Area

Approved by: A. Theobald