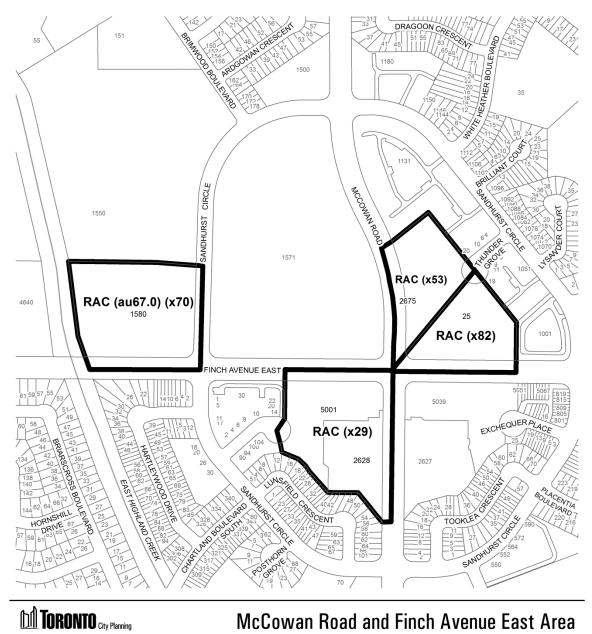

#### **Crescent Town Road Area**

1 City of Toronto By-Law 569-2013 Not to Scale 5/6/2014

Approved by: A. Theobald

Schedule '60'

Warden Avenue and Bamburgh Circle Area

Approved by: A. Theobald

Schedule '61'

McCowan Road and Alton Towers Circle Area