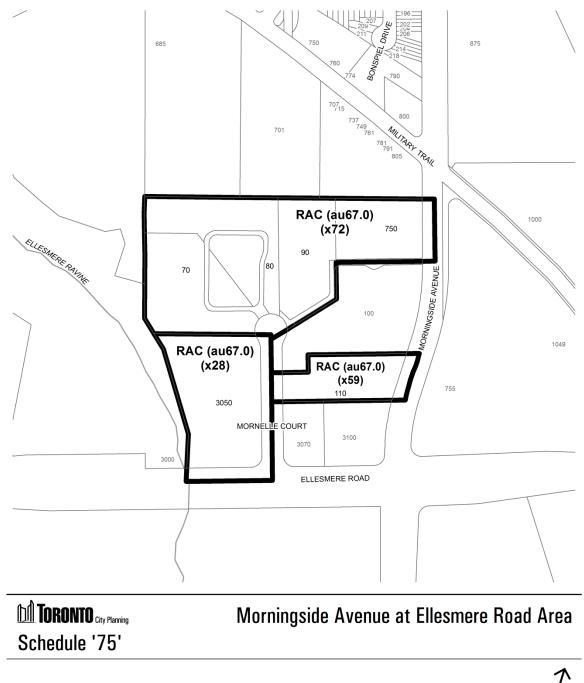

# Schedule '67'

City of Toronto By-Law 569-2013 Not to Scale 5/7/2014

Schedule '68'

City of Toronto By-Law 569-2013 Not to Scale 5/6/2014

Kennedy Road and Sheppard Avenue East Area

Approved by: A. Theobald