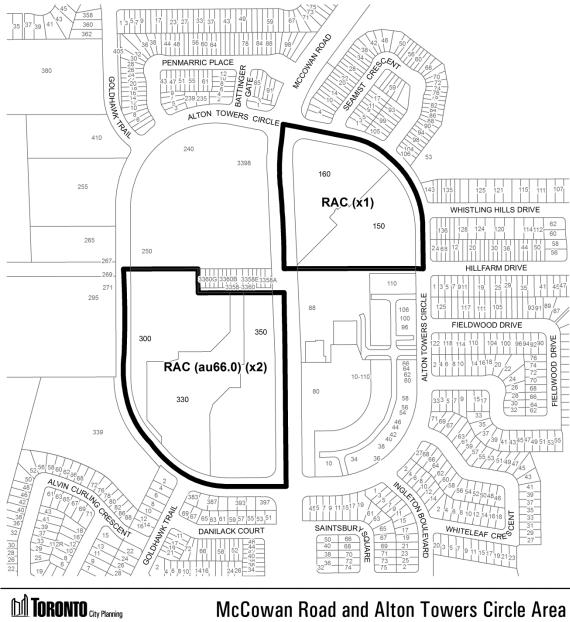

#### **Crescent Town Road Area**

1 City of Toronto By-Law 569-2013 Not to Scale 5/6/2014

Approved by: A. Theobald

Schedule '60'

Warden Avenue and Bamburgh Circle Area

Approved by: A. Theobald

Schedule '61'

McCowan Road and Alton Towers Circle Area