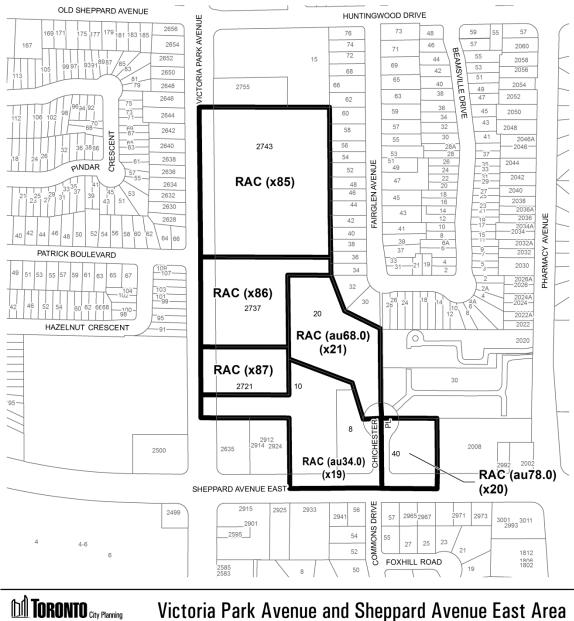

#### 2550 Pharmacy Avenue and 288 Sprucewood Court

7

City of Toronto By-Law 569-2013 Not to Scale 5/20/2014

Warden Avenue and Finch Avenue East Area

Approved by: A. Theobald

Schedule '64'

Birchmount Road and Finch Avenue East Area