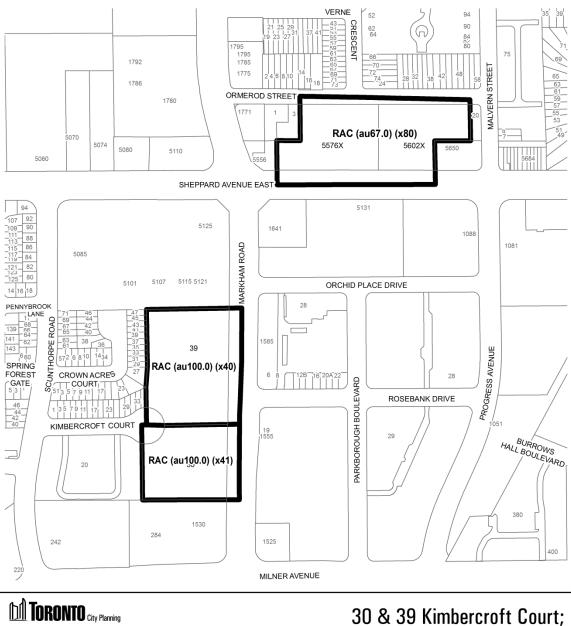

#### 30 & 39 Kimbercroft Court; 5576 & 5602 Sheppard Avenue East

City of Toronto By-Law 569-2013 Not to Scale 5/7/2014

Approved by: A. Theobald

Schedule '70'

Neilson Road and Tapscott Road Area

Approved by: A. Theobald