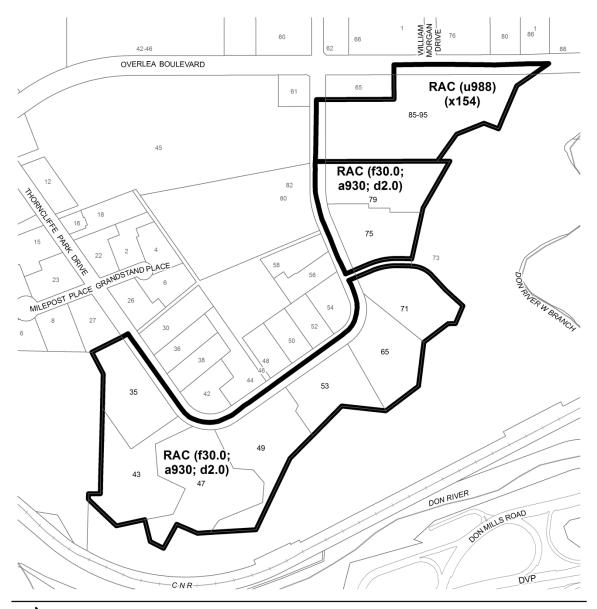

#### 25 & 45 Sunrise Avenue

City of Toronto By-Law 569-2013 Not to Scale 5/6/2014

**TORONTO** City Planning Schedule '57'

35-71, 75-95 Thorncliffe Park Drive

Approved by: A. Theobald

TORONTO City Planning Schedule '58'