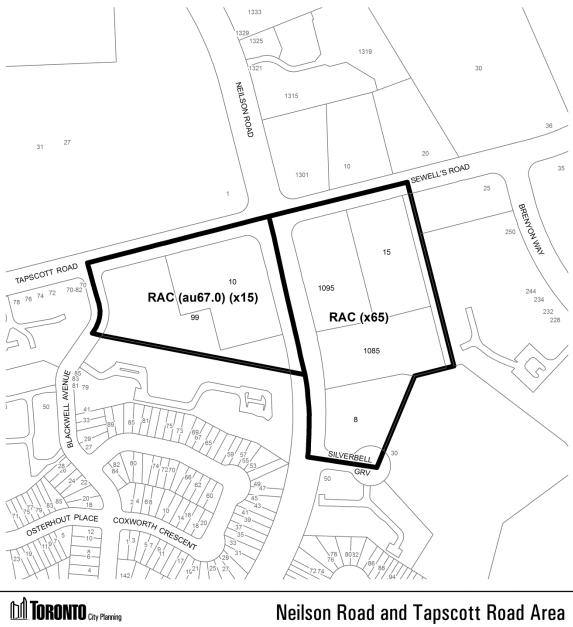

#### 30 & 39 Kimbercroft Court; 5576 & 5602 Sheppard Avenue East

City of Toronto By-Law 569-2013 Not to Scale 5/7/2014

Approved by: A. Theobald

Schedule '70'

Neilson Road and Tapscott Road Area

Approved by: A. Theobald