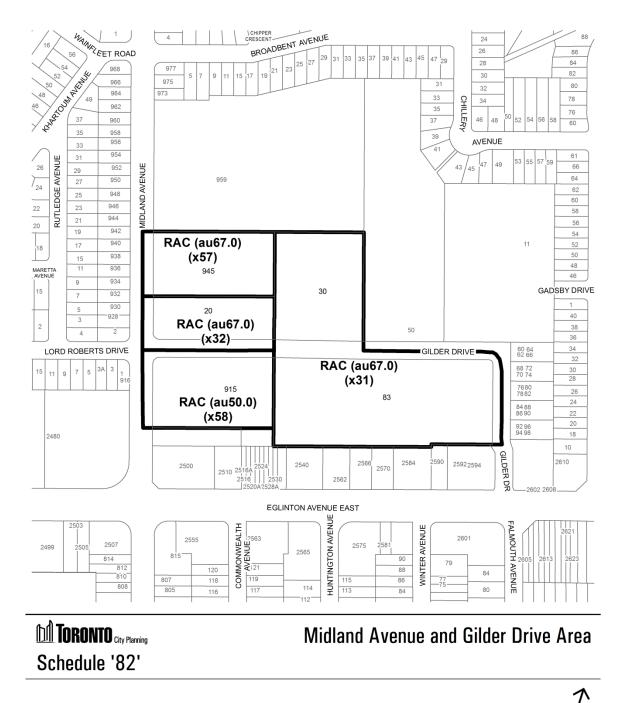

nue East

City of Toronto By-Law 569-2013 Not to Scale 5/7/2014

Approved by: A. Theobald

Schedule '70'



Neilson Road and Tapscott Road Area

Approved by: A. Theobald

Schedule '71'



**TORONTO** City Planning Schedule '72'

Kennedy Road and Glamorgan Avenue Area

City of Toronto By-Law 569-2013 Not to Scale 5/6/2014



# 2180 & 2190 Ellesmere Road

Approved by: A. Theobald



# **TORONTO** City Planning Schedule '74'

#### 555 Brimorton Drive; 960 & 1050 Markham Road

1

Approved by: A. Theobald





5/6/2014



Approved by: A. Theobald



Approved by: A. Theobald





Orton Park Road at Lawrence Avenue East Area

Approved by: A. Theobald



Schedule '80'

1 City of Toronto By-Law 569-2013

Approved by: A. Theobald

Not to Scale 5/7/2014



Schedule '81'

1

Approved by: A. Theobald





Approved by: A. Theobald

Schedule '83'









# **Toronto** City Planning Schedule '87'

# 665-675 Kennedy Road

City of Toronto By-Law 569-2013 Not to Scale 5/6/2014



#### **City Planning** Schedule '88'

Approved by: A. Theobald



# **TORONTO** City Planning Schedule '89'

#### 10-40 Teesdale Place; 263-283 Pharmacy Avenue

Approved by: A. Theobald

City of Toronto By-Law 569-2013 Not to Scale 5/6/2014

へ



# 2550-2570 Kingston Road

1 City of Toronto By-Law 569-2013 Not to Scale 5/6/2014

Approved by: A. Theobald

Schedule '90'