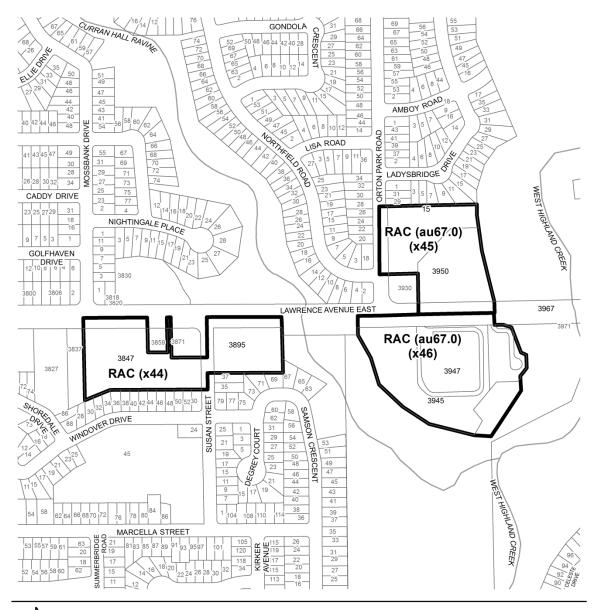

#### 555 Brimorton Drive; 960 & 1050 Markham Road

1

Approved by: A. Theobald

5/6/2014

Approved by: A. Theobald

Approved by: A. Theobald

Orton Park Road at Lawrence Avenue East Area

Approved by: A. Theobald