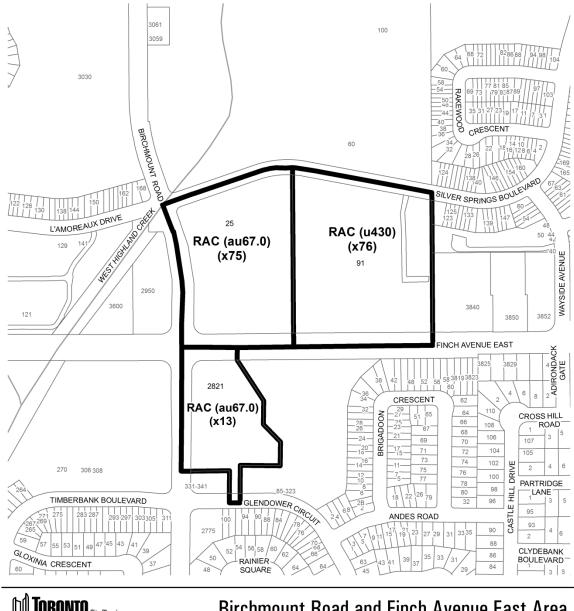

#### 2550 Pharmacy Avenue and 288 Sprucewood Court

7

City of Toronto By-Law 569-2013 Not to Scale 5/20/2014

Warden Avenue and Finch Avenue East Area

Approved by: A. Theobald

Schedule '64'

Birchmount Road and Finch Avenue East Area