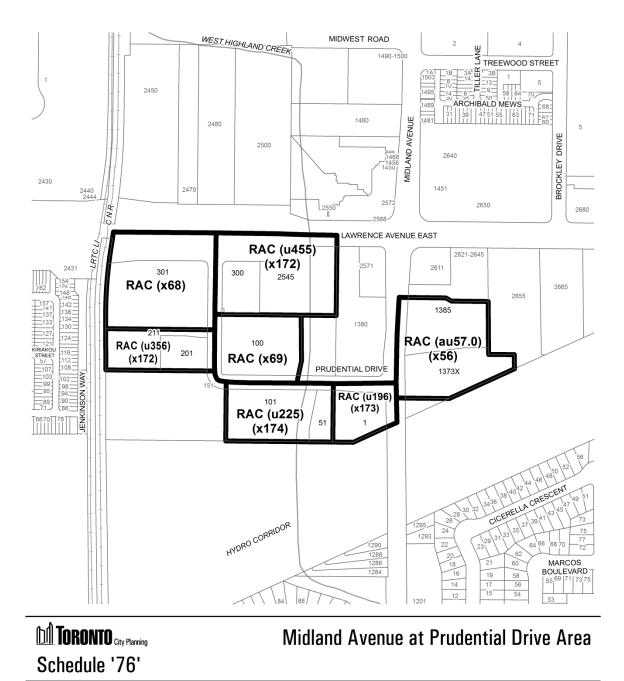

# Schedule '67'

City of Toronto By-Law 569-2013 Not to Scale 5/7/2014



Schedule '68'

City of Toronto By-Law 569-2013 Not to Scale 5/6/2014



Kennedy Road and Sheppard Avenue East Area

Approved by: A. Theobald

Schedule '69'



#### 30 & 39 Kimbercroft Court; 5576 & 5602 Sheppard Avenue East

City of Toronto By-Law 569-2013 Not to Scale 5/7/2014

Approved by: A. Theobald

Schedule '70'



Neilson Road and Tapscott Road Area

Approved by: A. Theobald

Schedule '71'



**TORONTO** City Planning Schedule '72'

Kennedy Road and Glamorgan Avenue Area

City of Toronto By-Law 569-2013 Not to Scale 5/6/2014



# 2180 & 2190 Ellesmere Road

Approved by: A. Theobald



# **TORONTO** City Planning Schedule '74'

#### 555 Brimorton Drive; 960 & 1050 Markham Road

1

Approved by: A. Theobald





5/6/2014



Approved by: A. Theobald



Approved by: A. Theobald





Orton Park Road at Lawrence Avenue East Area

Approved by: A. Theobald



Schedule '80'

1 City of Toronto By-Law 569-2013

Approved by: A. Theobald

Not to Scale 5/7/2014



Schedule '81'

1

Approved by: A. Theobald





Approved by: A. Theobald

Schedule '83'









# **Toronto** City Planning Schedule '87'

# 665-675 Kennedy Road

City of Toronto By-Law 569-2013 Not to Scale 5/6/2014



#### **City Planning** Schedule '88'

Approved by: A. Theobald



# **TORONTO** City Planning Schedule '89'

#### 10-40 Teesdale Place; 263-283 Pharmacy Avenue

Approved by: A. Theobald

City of Toronto By-Law 569-2013 Not to Scale 5/6/2014

へ



# 2550-2570 Kingston Road

1 City of Toronto By-Law 569-2013 Not to Scale 5/6/2014

A