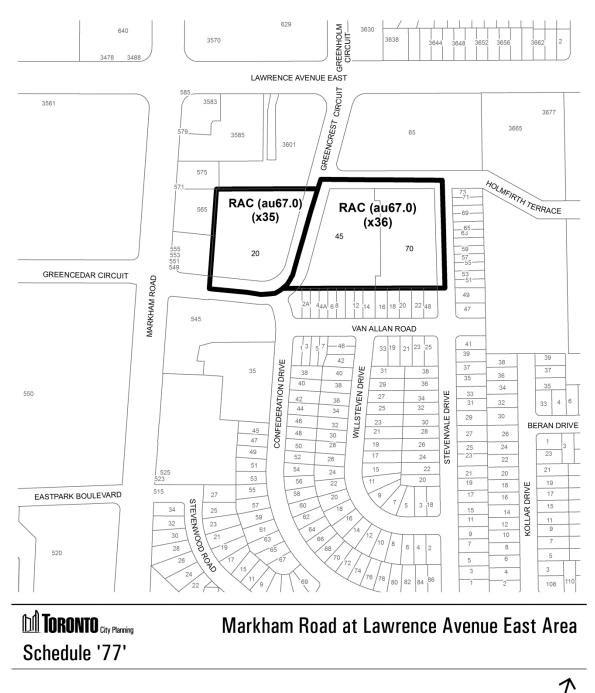

Schedule '71'

**TORONTO** City Planning Schedule '72'

Kennedy Road and Glamorgan Avenue Area

City of Toronto By-Law 569-2013 Not to Scale 5/6/2014