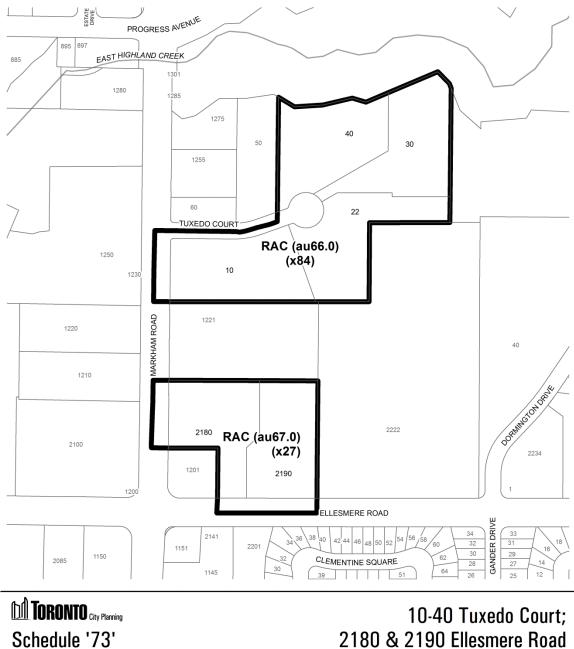

ed by: A. Theobald

Schedule '64'





Birchmount Road and Finch Avenue East Area

1 City of Toronto By-Law 569-2013 Not to Scale 5/6/2014





Approved by: A. Theobald

Schedule '66'



# Schedule '67'

City of Toronto By-Law 569-2013 Not to Scale 5/7/2014



Schedule '68'

City of Toronto By-Law 569-2013 Not to Scale 5/6/2014



Kennedy Road and Sheppard Avenue East Area

Approved by: A. Theobald

Schedule '69'



#### 30 & 39 Kimbercroft Court; 5576 & 5602 Sheppard Avenue East

City of Toronto By-Law 569-2013 Not to Scale 5/7/2014

Approved by: A. Theobald

Schedule '70'



Neilson Road and Tapscott Road Area

Approved by: A. Theobald

Schedule '71'



**TORONTO** City Planning Schedule '72'

Kennedy Road and Glamorgan Avenue Area

City of Toronto By-Law 569-2013 Not to Scale 5/6/2014



# 2180 & 2190 Ellesmere Road

Approved by: A. Theobald



# **TORONTO** City Planning Schedule '74'

#### 555 Brimorton Drive; 960 & 1050 Markham Road

1

Approved by: A. Theobald





5/6/2014



Approved by: A. Theobald



Approved by: A. Theobald





Orton Park Road at Lawrence Avenue East Area

Approved by: A. Theobald



Schedule '80'

1 City of Toronto By-Law 569-2013

Approved by: A. Theobald

Not to Scale 5/7/2014



Schedule '81'

1

Approved by: A. Theobald





Approved by: A. Theobald

Schedule '83'









# **Toronto** City Planning Schedule '87'

# 665-675 Kennedy Road

City of Toronto By-Law 569-2013 Not to Scale 5/6/2014



#### **City Planning** Schedule '88'

Approved by: A. Theobald



# **TORONTO** City Planning Schedule '89'

#### 10-40 Teesdale Place; 263-283 Pha