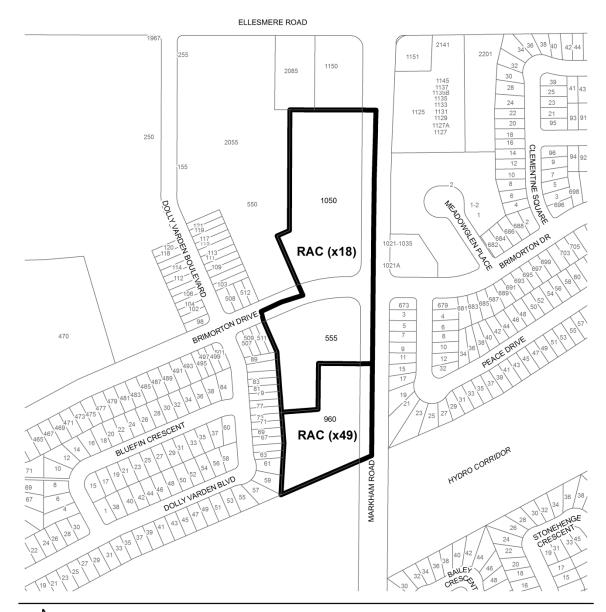

#### 555 Brimorton Drive; 960 & 1050 Markham Road

1

Approved by: A. Theobald

5/6/2014

Approved by: A. Theobald

Approved by: A. Theobald

Orton Park Road at Lawrence Avenue East Area

Approved by: A. Theobald