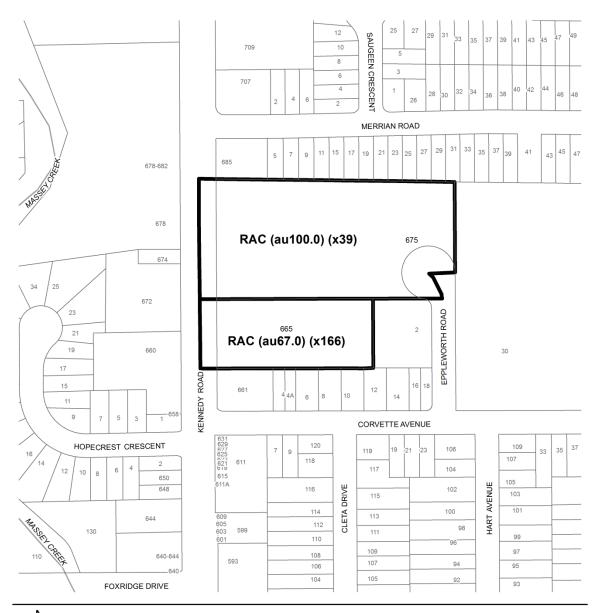

ale 5/7/2014

Approved by: A. Theobald

Schedule '70'



Neilson Road and Tapscott Road Area

Approved by: A. Theobald

Schedule '71'



**TORONTO** City Planning Schedule '72'

Kennedy Road and Glamorgan Avenue Area

City of Toronto By-Law 569-2013 Not to Scale 5/6/2014



# 2180 & 2190 Ellesmere Road

Approved by: A. Theobald



# **TORONTO** City Planning Schedule '74'

#### 555 Brimorton Drive; 960 & 1050 Markham Road

1

Approved by: A. Theobald





5/6/2014



Approved by: A. Theobald



Approved by: A. Theobald





Orton Park Road at Lawrence Avenue East Area

Approved by: A. Theobald



Schedule '80'

1 City of Toronto By-Law 569-2013

Approved by: A. Theobald

Not to Scale 5/7/2014



Schedule '81'

1

Approved by: A. Theobald





Approved by: A. Theobald

Schedule '83'









# **Toronto** City Planning Schedule '87'

# 665-675 Kennedy Road

City of Toronto By-Law 569-2013 Not to Scale 5/6/2014



#### **City Planning** Schedule '88'

Approved by: A. Theobald



# **TORONTO** City Planning Schedule '89'

#### 10-40 Teesdale Place; 263-283 Pharmacy Avenue

Approved by: A. Theobald

City of Toronto By-Law 569-2013 Not to Scale 5/6/2014

へ



# 2550-2570 Kingston Road

1 City of Toronto By-Law 569-2013 Not to Scale 5/6/2014

Approved by: A. Theobald

Schedule '90'