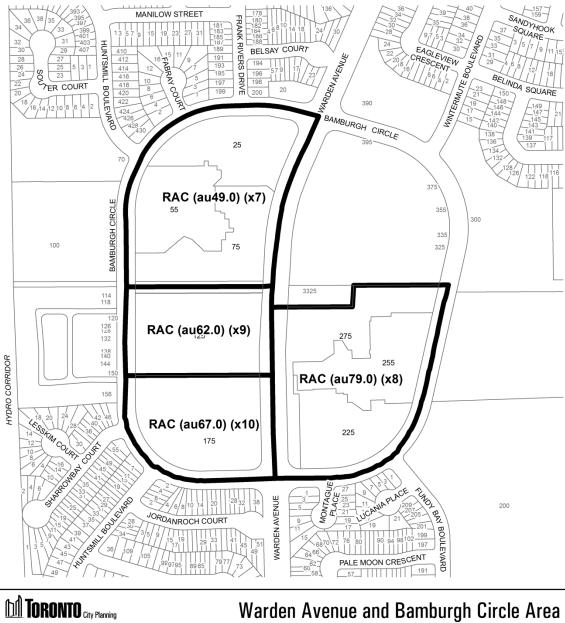

#### **Crescent Town Road Area**

1 City of Toronto By-Law 569-2013 Not to Scale 5/6/2014

Approved by: A. Theobald

Schedule '60'

Warden Avenue and Bamburgh Circle Area

Approved by: A. Theobald

Schedule '61'

McCowan Road and Alton Towers Circle Area