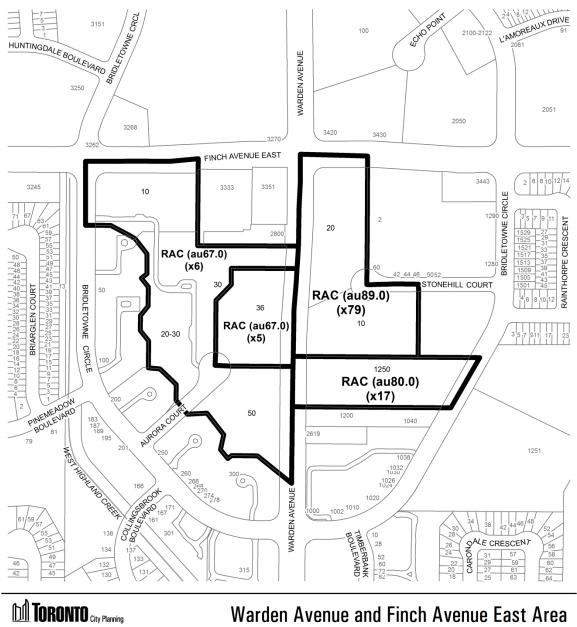

#### 2550 Pharmacy Avenue and 288 Sprucewood Court

7

City of Toronto By-Law 569-2013 Not to Scale 5/20/2014

Warden Avenue and Finch Avenue East Area

Approved by: A. Theobald

Schedule '64'

Birchmount Road and Finch Avenue East Area