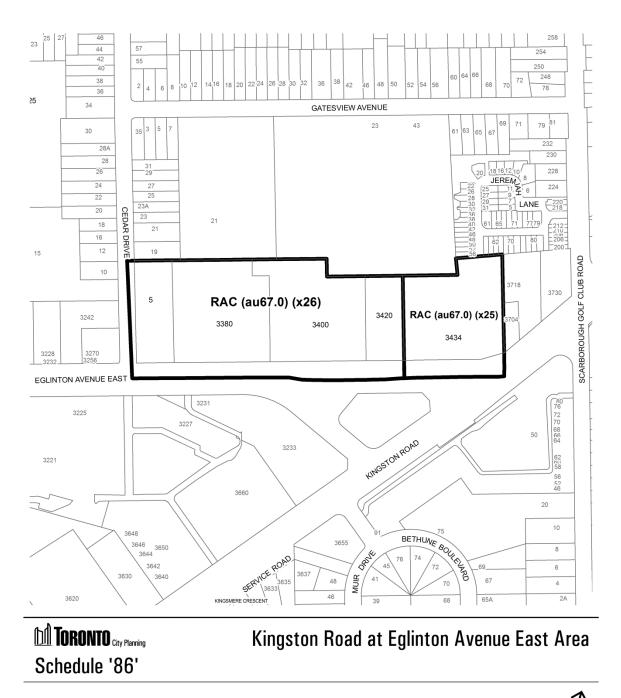

Scale 5/7/2014

Approved by: A. Theobald

Schedule '70'



Neilson Road and Tapscott Road Area

Approved by: A. Theobald

Schedule '71'



**TORONTO** City Planning Schedule '72'

Kennedy Road and Glamorgan Avenue Area

City of Toronto By-Law 569-2013 Not to Scale 5/6/2014



# 2180 & 2190 Ellesmere Road

Approved by: A. Theobald



# **TORONTO** City Planning Schedule '74'

#### 555 Brimorton Drive; 960 & 1050 Markham Road

1

Approved by: A. Theobald





5/6/2014



Approved by: A. Theobald



Approved by: A. Theobald





Orton Park Road at Lawrence Avenue East Area

Approved by: A. Theobald



Schedule '80'

1 City of Toronto By-Law 569-2013

Approved by: A. Theobald

Not to Scale 5/7/2014



Schedule '81'

1

Approved by: A. Theobald





Approved by: A. Theobald

Schedule '83'









# **Toronto** City Planning Schedule '87'

# 665-675 Kennedy Road

City of Toronto By-Law 569-2013 Not to Scale 5/6/2014



#### **City Planning** Schedule '88'

Approved by: A. Theobald



# **TORONTO** City Planning Schedule '89'

#### 10-40 Teesdale Place; 263-283 Pharmacy Avenue

Approved by: A. Theobald

City of Toronto By-Law 569-2013 Not to Scale 5/6/2014

へ



# 2550-2570 Kingston Road

1 City of Toronto By-Law 569-2013 Not to Scale 5/6/2014

Approved by: A. Theobald

Schedule '90'