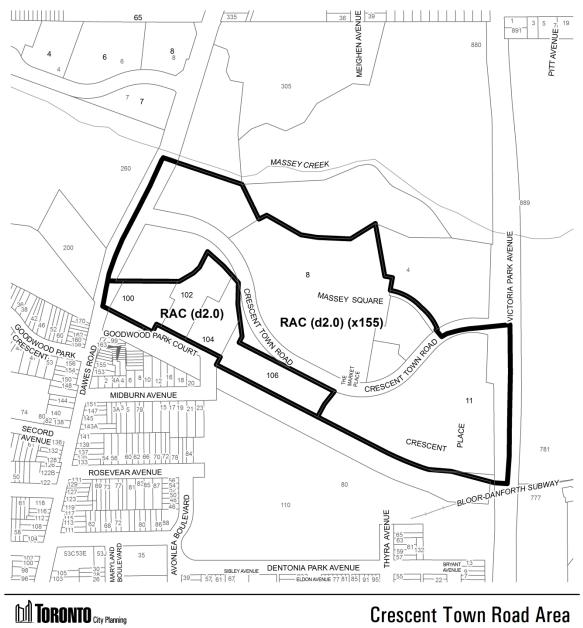

#### **Crescent Town Road Area**

1 City of Toronto By-Law 569-2013 Not to Scale 5/6/2014

Approved by: A. Theobald

Schedule '60'

Warden Avenue and Bamburgh Circle Area

Approved by: A. Theobald

Schedule '61'

McCowan Road and Alton Towers Circle Area