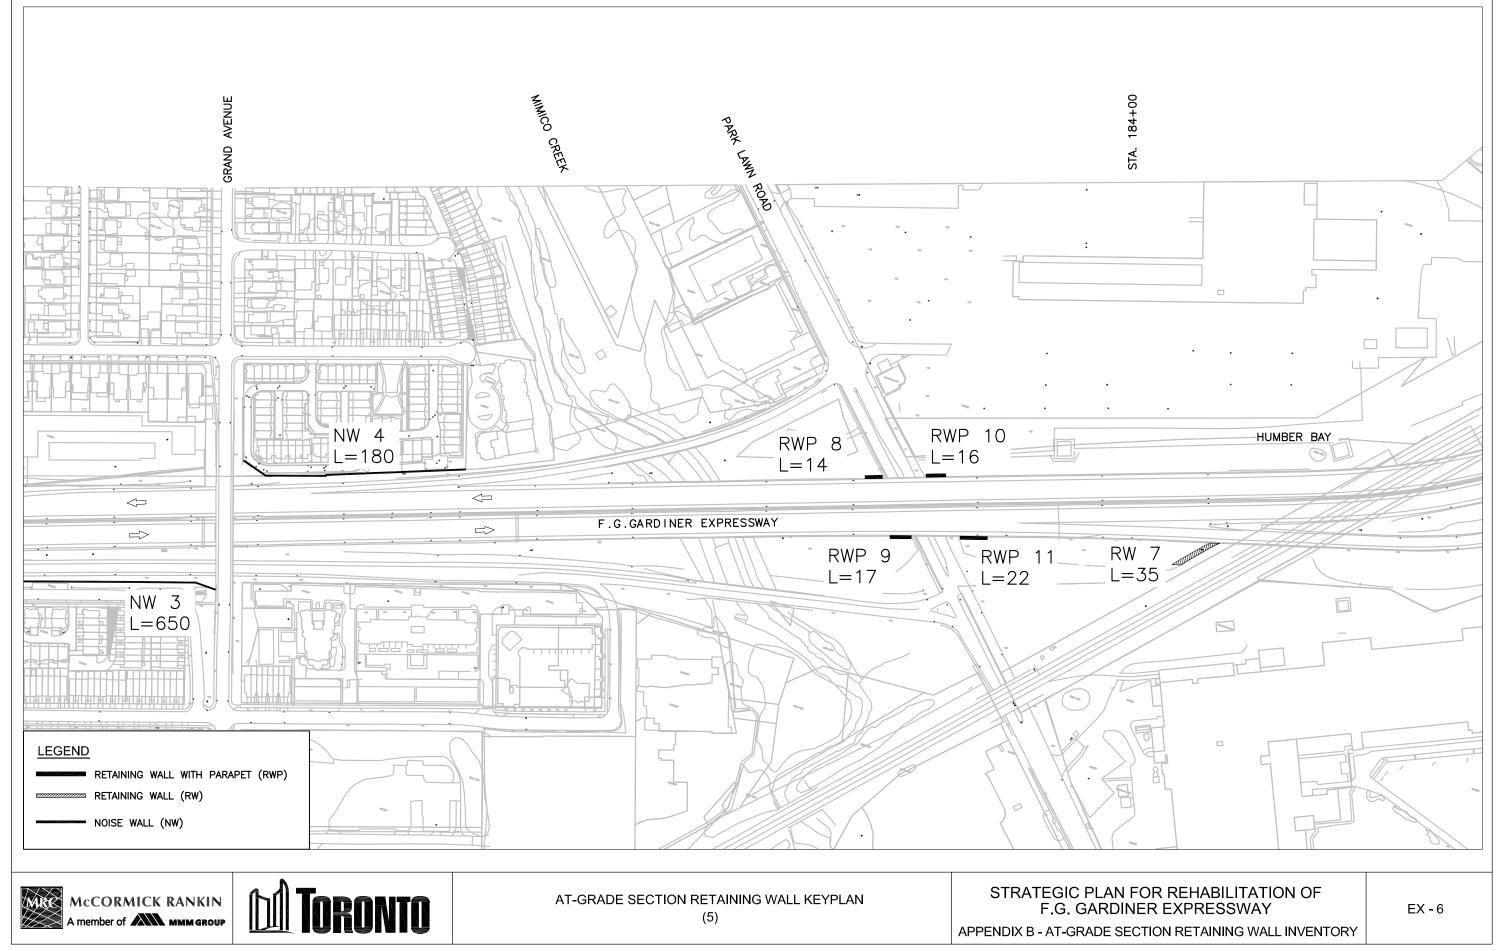

## **APPENDIX B At-Grade Section Retaining Wall Inventory**

| RETAINING WALLS | LOCATION                                                                                     | LENGTH (m) |
|-----------------|----------------------------------------------------------------------------------------------|------------|
| RW 1            | B/W F.G GARDINER EXPY AND HWY 427 TO F.G GARDINER EXPY EB RAMP ALONG W SIDE OF THE EAST MALL | 25         |
| RW 2            | B/W F.G GARDINER EXPY AND HWY 427 TO F.G GARDINER EXPY EB RAMP ALONG E SIDE OF THE EAST MALL | 22         |
| RW 3            | S OF HWY 427 TO F.G. GARDINER EXPY EB RAMP ALONG E SIDE OF THE EAST MALL                     | 126        |
| RW 4            | WEST OF WICKMAN RD. ALONG S SIDE OF F.G GARDINER EXPY                                        | 450        |
| RW 5            | EAST OF WICKMAN RD. ALONG S SIDE OF F.G. GARDINER EXPY                                       | 201        |
| RW 6            | ALONG N SIDE OF F.G. GARDINER EXPY AT ZORRA ST.                                              | 75         |
| RW 7            | SOUTH OF F.G. GARDINER EXPY ALONG N SIDE OF CNR OVERHEAD                                     | 35         |
| RW 8            | NORTH OF F.G. GARDINER EXPY ALONG S SODE OF CNR OVERHEAD                                     | 94         |
| RW 9            | AT S OF LAKESHORE BLVD. W UNDERPASS                                                          | 16         |
| RW 10           | AT NW OF JAMESON AVE UNDERPASS                                                               | 33         |
| RW 11           | AT SW OF JAMESON AVE. UNDERPASS                                                              | 18         |
| RW 12           | AT SE OF JAMESON AVE. UNDERPASS                                                              | 26         |
| RW 13           | AT NE OF JAMESON AVE. UNDERPASS                                                              | 24         |
| RW 14           | AT NE OF LAKESHORE BLVD. W UNDERPASS                                                         | 24         |
| RW 15           | AT SW OF LAKESHORE BLVD. W UNDERPASS                                                         | 15         |
| RW 16           | W OF DUFFERIN AVE. UNDERPASS ALONG S SIDE OF F.G. GARDINER EXPY                              | 435        |
| RW 17           | AT NW OF DUFFERIN AVENUE UNDERPASS                                                           | 27         |
| RW 18           | AT NE OF DUFFERIN AVENUE UNDERPASS                                                           | 15         |
| RW 19           | E OF DUFFERIN AVE. UNDERPASS ALONG S SIDE OF F.G. GARDINER EXPY                              | 160        |
|                 | TOTAL                                                                                        | 1821       |

| RETAINING WALLS WITH PARAPET | LOCATION                                                                | LENGTH (m) |
|------------------------------|-------------------------------------------------------------------------|------------|
| RWP 1                        | ALONG S SIDE OF BROWNS LINE TO F.G GARDINER EXPY EB                     | 200        |
| RWP 2                        | WEST OF WICKMAN RD. ALONG N SIDE OF F.G. GARDINER EXPY                  | 470        |
| RWP 3                        | EAST OF WICKMAN RD. TO KIPLING AVENUE ALONG N SIDE OF F.G GARDINER EXPY | 420        |
| RWP 4                        | WEST OF ISLINGTON AVENUE ALONG N SIDE OF F.G. GARDINER EXPY             | 147        |
| RWP 5                        | EAST OF ISLINGTON AVENUE ALONG S SIDE OF F.G. GARDINER EXPY             | 536        |
| RWP 6                        | AT SW OF ROYAL YORK RD. UNDERPASS                                       | 104        |
| RWP 7                        | AT NW OF ROYAL YORK RD. UNDERPASS                                       | 76         |
| RWP 8                        | AT NW OF PARKLAWN OVERPASS                                              | 14         |
| RWP 9                        | AT SW OF PARKLAWN OVERPASS                                              | 17         |
| RWP 10                       | AT NE OF PARKLAWN OVERPASS                                              | 16         |
| RWP 11                       | AT SE OF PARKLAWN OVERPASS                                              | 22         |
| RWP 12                       | W OF LAKESHORE OFFRAMP ALONG S SIDE OF F.G. GARDINER EXPY               | 23         |
| RWP 13                       | E OF LAKESHORE WB OFFRAMP ALONG S SIDE OF F.G. GARDINER EXPY            | 89         |
| RWP 14                       | E OF LAKESHORE EB ONRAMP ALONG N SIDE OF LAKESHORE EB OFFRAMP           | 77         |
| RWP 15                       | E OF LAKESHORE WB OFFRAMP ALONG S SIDE OF F.G. GARDINER EXPY            | 58         |
| RWP 16                       | E OF LAKESHORE WB OFFRAMP ALONG N SIDE OF F.G. GARDINER EXPY            | 190        |
| RWP 17                       | W OF TTC ALONG S SIDE OF LAKESHORE EB OFFRAMP                           | 100        |
| RWP 18                       | E OF TTC ALONG S SIDE OF LAKESHORE EB OFFRAMP                           | 155        |
| RWP 19                       | AT SW OF WINDERMERE RD. OVERPASS                                        | 35         |
| RWP 20                       | AT NW OF WINDERMERE RD. OVERPASS                                        | 11         |
| RWP 21                       | AT NE OF WINDERMERE RD. OVERPASS                                        | 12         |
| RWP 22                       | E OF WINDERMERE RD. ALONG S SIDE OF GARDINER EXPY                       | 245        |
| RWP 23                       | AT NW OF ELLIS AVENUE OVERPASS                                          | 13         |
| RWP 24                       | AT SE OF ELLIS AVENUE OVERPASS                                          | 35         |
| RWP 25                       | AT NE OF ELLIS AVENUE OVERPASS                                          | 10         |
| RWP 26                       | AT SW OF COLBORNE LODGE OVERPASS                                        | 11         |
| RWP 27                       | AT NW OF COLBORNE LODGE OVERPASS                                        | 13         |
| RWP 28                       | AT NE OF COLBORNE LODGE OVERPASS                                        | 13         |
| RWP 29                       | AT SE OF COLBORNE LODGE OVERPASS                                        | 11         |
| RWP 30                       | AT SW OF PARKSIDE DRIVE OVERPASS                                        | 11         |
| RWP 31                       | AT NW OF PARKSIDE DRIVE OVERPASS                                        | 12         |
| RWP 32                       | AT NE OF PARKSIDE DRIVE OVERPASS                                        | 12         |
| RWP 33                       | AT SE OF PARKSIDE DRIVE OVERPASS                                        | 11         |
| RWP 34                       | W OF DOWLING AVENUE ALONG S OF F.G. GARDINER EXPY                       | 174        |
| RWP 35                       | E OF DOWLING AVENUE ALONG S OF F.G. GARDINER EXPY                       | 68         |
| RWP 36                       | W OF JAMESON AVENUE ALONG N SIDE OF F.G. GARDINER EXPY                  | 85         |
| RWP 37                       | AT NW OF LAKESHORE BLVD. W OVERPASS                                     | 51         |
| RWP 38                       | AT SE OF LAKESHORE BLVD. W OVERPASS                                     | 24         |
|                              | TOTAL                                                                   | 3571       |

| NOISE WALLS | LOCATION                                                                   | LENGTH (m) |
|-------------|----------------------------------------------------------------------------|------------|
| NW 1        | E OF ISLINGTON AVENUE TO ROYAL YORK RD. ALONG S SIDE OF F.G. GARDINER EXPY | 834        |
| NW 2        | E OF ROYAL YORK RD. ALONG N SIDE OF F.G. GARDINER EXPY                     | 490        |
| NW 3        | E OF ROYAL YORK RD. TO GRAND AVE. ALONG S SIDE OF F.G. GARDINER EXPY       | 650        |
| NW 4        | E OF GRAND AVE. ALONG N SIDE OF F.G. GARDINER EXPY                         | 180        |
|             | TOTAL                                                                      | 2154       |