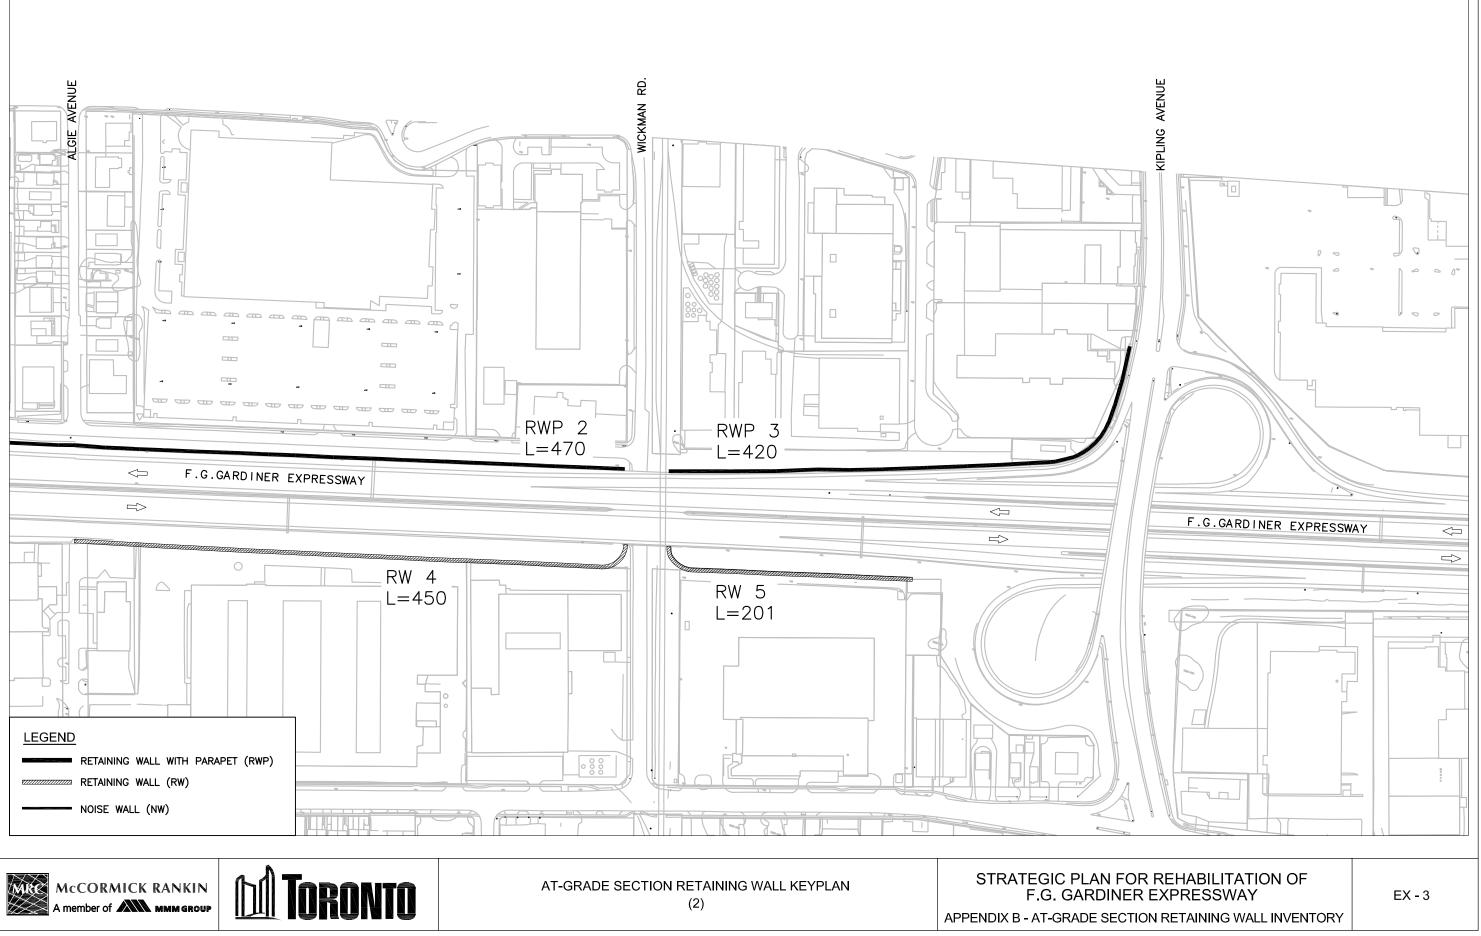

## **APPENDIX B At-Grade Section Retaining Wall Inventory**

| RETAINING WALLS | LOCATION                                                                                     | LENGTH (m) |
|-----------------|----------------------------------------------------------------------------------------------|------------|
| RW 1            | B/W F.G GARDINER EXPY AND HWY 427 TO F.G GARDINER EXPY EB RAMP ALONG W SIDE OF THE EAST MALL | 25         |
| RW 2            | B/W F.G GARDINER EXPY AND HWY 427 TO F.G GARDINER EXPY EB RAMP ALONG E SIDE OF THE EAST MALL | 22         |
| RW 3            | S OF HWY 427 TO F.G. GARDINER EXPY EB RAMP ALONG E SIDE OF THE EAST MALL                     | 126        |
| RW 4            | WEST OF WICKMAN RD. ALONG S SIDE OF F.G GARDINER EXPY                                        | 450        |
| RW 5            | EAST OF WICKMAN RD. ALONG S SIDE OF F.G. GARDINER EXPY                                       | 201        |
| RW 6            | ALONG N SIDE OF F.G. GARDINER EXPY AT ZORRA ST.                                              | 75         |
| RW 7            | SOUTH OF F.G. GARDINER EXPY ALONG N SIDE OF CNR OVERHEAD                                     | 35         |
| RW 8            | NORTH OF F.G. GARDINER EXPY ALONG S SODE OF CNR OVERHEAD                                     | 94         |
| RW 9            | AT S OF LAKESHORE BLVD. W UNDERPASS                                                          | 16         |
| RW 10           | AT NW OF JAMESON AVE UNDERPASS                                                               | 33         |
| RW 11           | AT SW OF JAMESON AVE. UNDERPASS                                                              | 18         |
| RW 12           | AT SE OF JAMESON AVE. UNDERPASS                                                              | 26         |
| RW 13           | AT NE OF JAMESON AVE. UNDERPASS                                                              | 24         |
| RW 14           | AT NE OF LAKESHORE BLVD. W UNDERPASS                                                         | 24         |
| RW 15           | AT SW OF LAKESHORE BLVD. W UNDERPASS                                                         | 15         |
| RW 16           | W OF DUFFERIN AVE. UNDERPASS ALONG S SIDE OF F.G. GARDINER EXPY                              | 435        |
| RW 17           | AT NW OF DUFFERIN AVENUE UNDERPASS                                                           | 27         |
| RW 18           | AT NE OF DUFFERIN AVENUE UNDERPASS                                                           | 15         |
| RW 19           | E OF DUFFERIN AVE. UNDERPASS ALONG S SIDE OF F.G. GARDINER EXPY                              | 160        |
|                 | TOTAL                                                                                        | 1821       |

| RETAINING WALLS WITH PARAPET | LOCATION                                                                | LENGTH (m) |
|------------------------------|-------------------------------------------------------------------------|------------|
| RWP 1                        | ALONG S SIDE OF BROWNS LINE TO F.G GARDINER EXPY EB                     | 200        |
| RWP 2                        | WEST OF WICKMAN RD. ALONG N SIDE OF F.G. GARDINER EXPY                  | 470        |
| RWP 3                        | EAST OF WICKMAN RD. TO KIPLING AVENUE ALONG N SIDE OF F.G GARDINER EXPY | 420        |
| RWP 4                        | WEST OF ISLINGTON AVENUE ALONG N SIDE OF F.G. GARDINER EXPY             | 147        |
| RWP 5                        | EAST OF ISLINGTON AVENUE ALONG S SIDE OF F.G. GARDINER EXPY             | 536        |
| RWP 6                        | AT SW OF ROYAL YORK RD. UNDERPASS                                       | 104        |
| RWP 7                        | AT NW OF ROYAL YORK RD. UNDERPASS                                       | 76         |
| RWP 8                        | AT NW OF PARKLAWN OVERPASS                                              | 14         |
| RWP 9                        | AT SW OF PARKLAWN OVERPASS                                              | 17         |
| RWP 10                       | AT NE OF PARKLAWN OVERPASS                                              | 16         |
| RWP 11                       | AT SE OF PARKLAWN OVERPASS                                              | 22         |
| RWP 12                       | W OF LAKESHORE OFFRAMP ALONG S SIDE OF F.G. GARDINER EXPY               | 23         |
| RWP 13                       | E OF LAKESHORE WB OFFRAMP ALONG S SIDE OF F.G. GARDINER EXPY            | 89         |
| RWP 14                       | E OF LAKESHORE EB ONRAMP ALONG N SIDE OF LAKESHORE EB OFFRAMP           | 77         |
| RWP 15                       | E OF LAKESHORE WB OFFRAMP ALONG S SIDE OF F.G. GARDINER EXPY            | 58         |
| RWP 16                       | E OF LAKESHORE WB OFFRAMP ALONG N SIDE OF F.G. GARDINER EXPY            | 190        |
| RWP 17                       | W OF TTC ALONG S SIDE OF LAKESHORE EB OFFRAMP                           | 100        |
| RWP 18                       | E OF TTC ALONG S SIDE OF LAKESHORE EB OFFRAMP                           | 155        |
| RWP 19                       | AT SW OF WINDERMERE RD. OVERPASS                                        | 35         |
| RWP 20                       | AT NW OF WINDERMERE RD. OVERPASS                                        | 11         |
| RWP 21                       | AT NE OF WINDERMERE RD. OVERPASS                                        | 12         |
| RWP 22                       | E OF WINDERMERE RD. ALONG S SIDE OF GARDINER EXPY                       | 245        |
| RWP 23                       | AT NW OF ELLIS AVENUE OVERPASS                                          | 13         |
| RWP 24                       | AT SE OF ELLIS AVENUE OVERPASS                                          | 35         |
| RWP 25                       | AT NE OF ELLIS AVENUE OVERPASS                                          | 10         |
| RWP 26                       | AT SW OF COLBORNE LODGE OVERPASS                                        | 11         |
| RWP 27                       | AT NW OF COLBORNE LODGE OVERPASS                                        | 13         |
| RWP 28                       | AT NE OF COLBORNE LODGE OVERPASS                                        | 13         |
| RWP 29                       | AT SE OF COLBORNE LODGE OVERPASS                                        | 11         |
| RWP 30                       | AT SW OF PARKSIDE DRIVE OVERPASS                                        | 11         |
| RWP 31                       | AT NW OF PARKSIDE DRIVE OVERPASS                                        | 12         |
| RWP 32                       | AT NE OF PARKSIDE DRIVE OVERPASS                                        | 12         |
| RWP 33                       | AT SE OF PARKSIDE DRIVE OVERPASS                                        | 11         |
| RWP 34                       | W OF DOWLING AVENUE ALONG S OF F.G. GARDINER EXPY                       | 174        |
| RWP 35                       | E OF DOWLING AVENUE ALONG S OF F.G. GARDINER EXPY                       | 68         |
| RWP 36                       | W OF JAMESON AVENUE ALONG N SIDE OF F.G. GARDINER EXPY                  | 85         |
| RWP 37                       | AT NW OF LAKESHORE BLVD. W OVERPASS                                     | 51         |
| RWP 38                       | AT SE OF LAKESHORE BLVD. W OVERPASS                                     | 24         |
|                              | TOTAL                                                                   | 3571       |