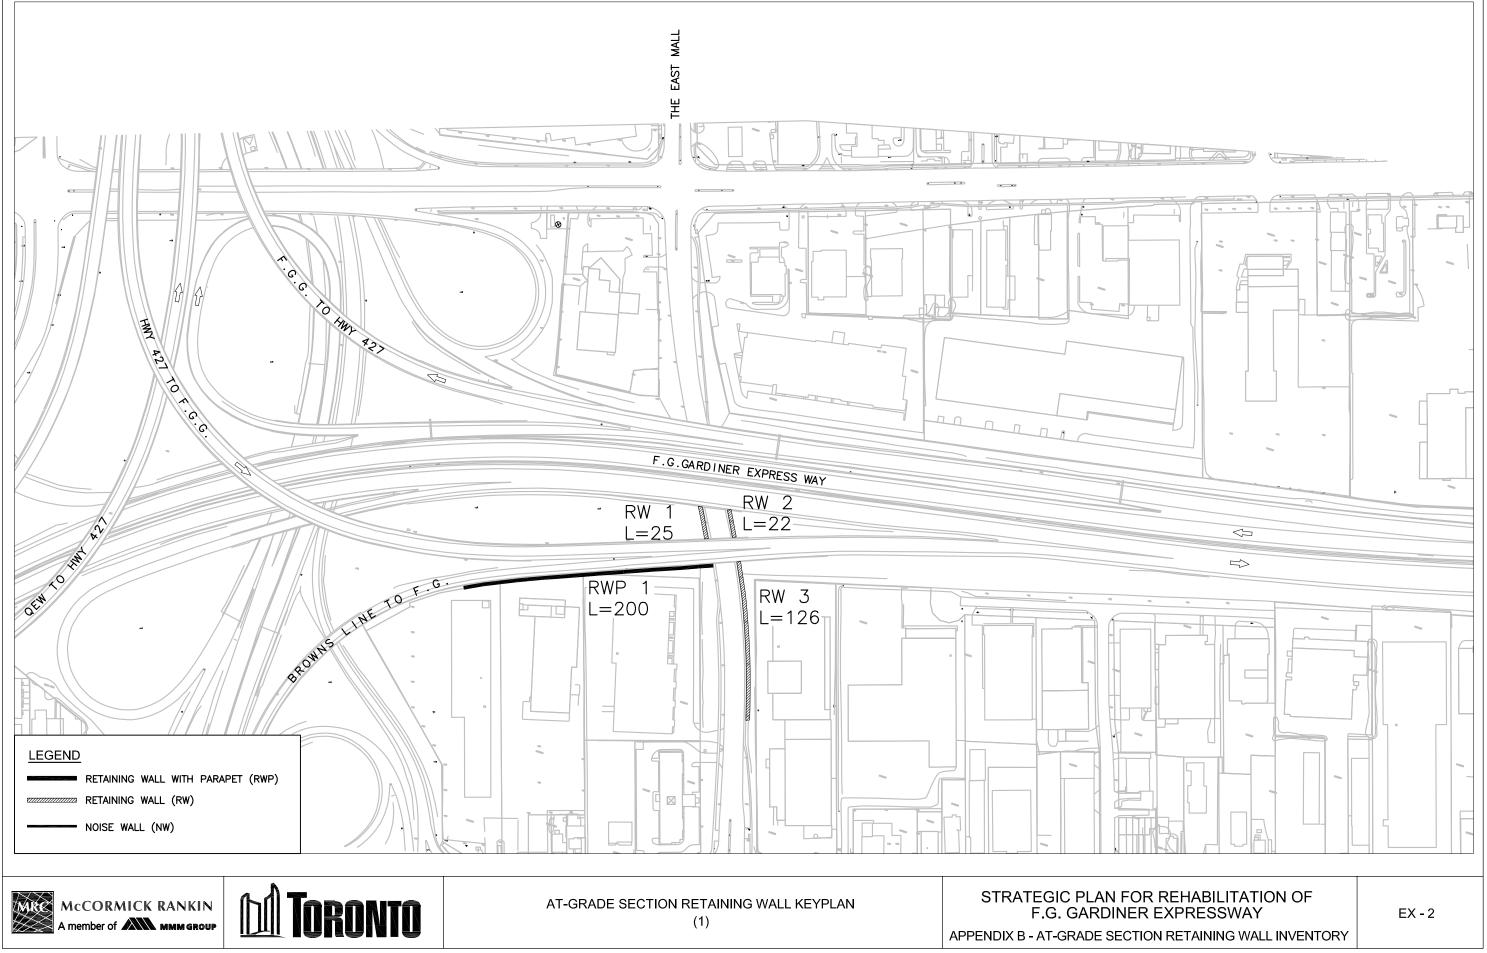

## **APPENDIX B At-Grade Section Retaining Wall Inventory**

| RETAINING WALLS | LOCATION                                                                                     | LENGTH (m) |
|-----------------|----------------------------------------------------------------------------------------------|------------|
| RW 1            | B/W F.G GARDINER EXPY AND HWY 427 TO F.G GARDINER EXPY EB RAMP ALONG W SIDE OF THE EAST MALL | 25         |
| RW 2            | B/W F.G GARDINER EXPY AND HWY 427 TO F.G GARDINER EXPY EB RAMP ALONG E SIDE OF THE EAST MALL | 22         |
| RW 3            | S OF HWY 427 TO F.G. GARDINER EXPY EB RAMP ALONG E SIDE OF THE EAST MALL                     | 126        |
| RW 4            | WEST OF WICKMAN RD. ALONG S SIDE OF F.G GARDINER EXPY                                        | 450        |
| RW 5            | EAST OF WICKMAN RD. ALONG S SIDE OF F.G. GARDINER EXPY                                       | 201        |
| RW 6            | ALONG N SIDE OF F.G. GARDINER EXPY AT ZORRA ST.                                              | 75         |
| RW 7            | SOUTH OF F.G. GARDINER EXPY ALONG N SIDE OF CNR OVERHEAD                                     | 35         |
| RW 8            | NORTH OF F.G. GARDINER EXPY ALONG S SODE OF CNR OVERHEAD                                     | 94         |
| RW 9            | AT S OF LAKESHORE BLVD. W UNDERPASS                                                          | 16         |
| RW 10           | AT NW OF JAMESON AVE UNDERPASS                                                               | 33         |
| RW 11           | AT SW OF JAMESON AVE. UNDERPASS                                                              | 18         |
| RW 12           | AT SE OF JAMESON AVE. UNDERPASS                                                              | 26         |
| RW 13           | AT NE OF JAMESON AVE. UNDERPASS                                                              | 24         |
| RW 14           | AT NE OF LAKESHORE BLVD. W UNDERPASS                                                         | 24         |
| RW 15           | AT SW OF LAKESHORE BLVD. W UNDERPASS                                                         | 15         |
| RW 16           | W OF DUFFERIN AVE. UNDERPASS ALONG S SIDE OF F.G. GARDINER EXPY                              | 435        |
| RW 17           | AT NW OF DUFFERIN AVENUE UNDERPASS                                                           | 27         |
| RW 18           | AT NE OF DUFFERIN AVENUE UNDERPASS                                                           | 15         |
| RW 19           | E OF DUFFERIN AVE. UNDERPASS ALONG S SIDE OF F.G. GARDINER EXPY                              | 160        |
|                 | TOTAL                                                                                        | 1821       |

| RETAINING WALLS WITH PARAPET | LOCATION                                                                | LENGTH (m) |
|------------------------------|-------------------------------------------------------------------------|------------|
| RWP 1                        | ALONG S SIDE OF BROWNS LINE TO F.G GARDINER EXPY EB                     | 200        |
| RWP 2                        | WEST OF WICKMAN RD. ALONG N SIDE OF F.G. GARDINER EXPY                  | 470        |
| RWP 3                        | EAST OF WICKMAN RD. TO KIPLING AVENUE ALONG N SIDE OF F.G GARDINER EXPY | 420        |
| RWP 4                        | WEST OF ISLINGTON AVENUE ALONG N SIDE OF F.G. GARDINER EXPY             | 147        |
| RWP 5                        | EAST OF ISLINGTON AVENUE ALONG S SIDE OF F.G. GARDINER EXPY             | 536        |
| RWP 6                        | AT SW OF ROYAL YORK RD. UNDERPASS                                       | 104        |
| RWP 7                        | AT NW OF ROYAL YORK RD. UNDERPASS                                       | 76         |
| RWP 8                        | AT NW OF PARKLAWN OVERPASS                                              | 14         |
| RWP 9                        | AT SW OF PARKLAWN OVERPASS                                              | 17         |
| RWP 10                       | AT NE OF PARKLAWN OVERPASS                                              | 16         |
| RWP 11                       | AT SE OF PARKLAWN OVERPASS                                              | 22         |
| RWP 12                       | W OF LAKESHORE OFFRAMP ALONG S SIDE OF F.G. GARDINER EXPY               | 23         |
| RWP 13                       | E OF LAKESHORE WB OFFRAMP ALONG S SIDE OF F.G. GARDINER EXPY            | 89         |
| RWP 14                       | E OF LAKESHORE EB ONRAMP ALONG N SIDE OF LAKESHORE EB OFFRAMP           | 77         |
| RWP 15                       | E OF LAKESHORE WB OFFRAMP ALONG S SIDE OF F.G. GARDINER EXPY            | 58         |
| RWP 16                       | E OF LAKESHORE WB OFFRAMP ALONG N SIDE OF F.G. GARDINER EXPY            | 190        |
| RWP 17                       | W OF TTC ALONG S SIDE OF LAKESHORE EB OFFRAMP                           | 100        |
| RWP 18                       | E OF TTC ALONG S SIDE OF LAKESHORE EB OFFRAMP                           | 155        |
| RWP 19                       | AT SW OF WINDERMERE RD. OVERPASS                                        | 35         |
| RWP 20                       | AT NW OF WINDERMERE RD. OVERPASS                                        | 11         |
| RWP 21                       | AT NE OF WINDERMERE RD. OVERPASS                                        | 12         |
| RWP 22                       | E OF WINDERMERE RD. ALONG S SIDE OF GARDINER EXPY                       | 245        |
| RWP 23                       | AT NW OF ELLIS AVENUE OVERPASS                                          | 13         |
| RWP 24                       | AT SE OF ELLIS AVENUE OVERPASS                                          | 35         |
| RWP 25                       | AT NE OF ELLIS AVENUE OVERPASS                                          | 10         |
| RWP 26                       | AT SW OF COLBORNE LODGE OVERPASS                                        | 11         |
| RWP 27                       | AT NW OF COLBORNE LODGE OVERPASS                                        | 13         |
| RWP 28                       | AT NE OF COLBORNE LODGE OVERPASS                                        | 13         |
| RWP 29                       | AT SE OF COLBORNE LODGE OVERPASS                                        | 11         |
| RWP 30                       | AT SW OF PARKSIDE DRIVE OVERPASS                                        | 11         |
| RWP 31                       | AT NW OF PARKSIDE DRIVE OVERPASS                                        | 12         |
| RWP 32                       | AT NE OF PARKSIDE DRIVE OVERPASS                                        | 12         |
| RWP 33                       | AT SE OF PARKSIDE DRIVE OVERPASS                                        | 11         |
| RWP 34                       | W OF DOWLING AVENUE ALONG S OF F.G. GARDINER EXPY                       | 174        |
| RWP 35                       | E OF DOWLING AVENUE ALONG S OF F.G. GARDINER EXPY                       | 68         |
| RWP 36                       | W OF JAMESON AVENUE ALONG N SIDE OF F.G. GARDINER EXPY                  | 85         |
| RWP 37                       | AT NW OF LAKESHORE BLVD. W OVERPASS                                     | 51         |
| RWP 38                       | AT SE OF LAKESHORE BLVD. W OVERPASS                                     | 24         |
|                              | TOTAL                                                                   | 3571       |