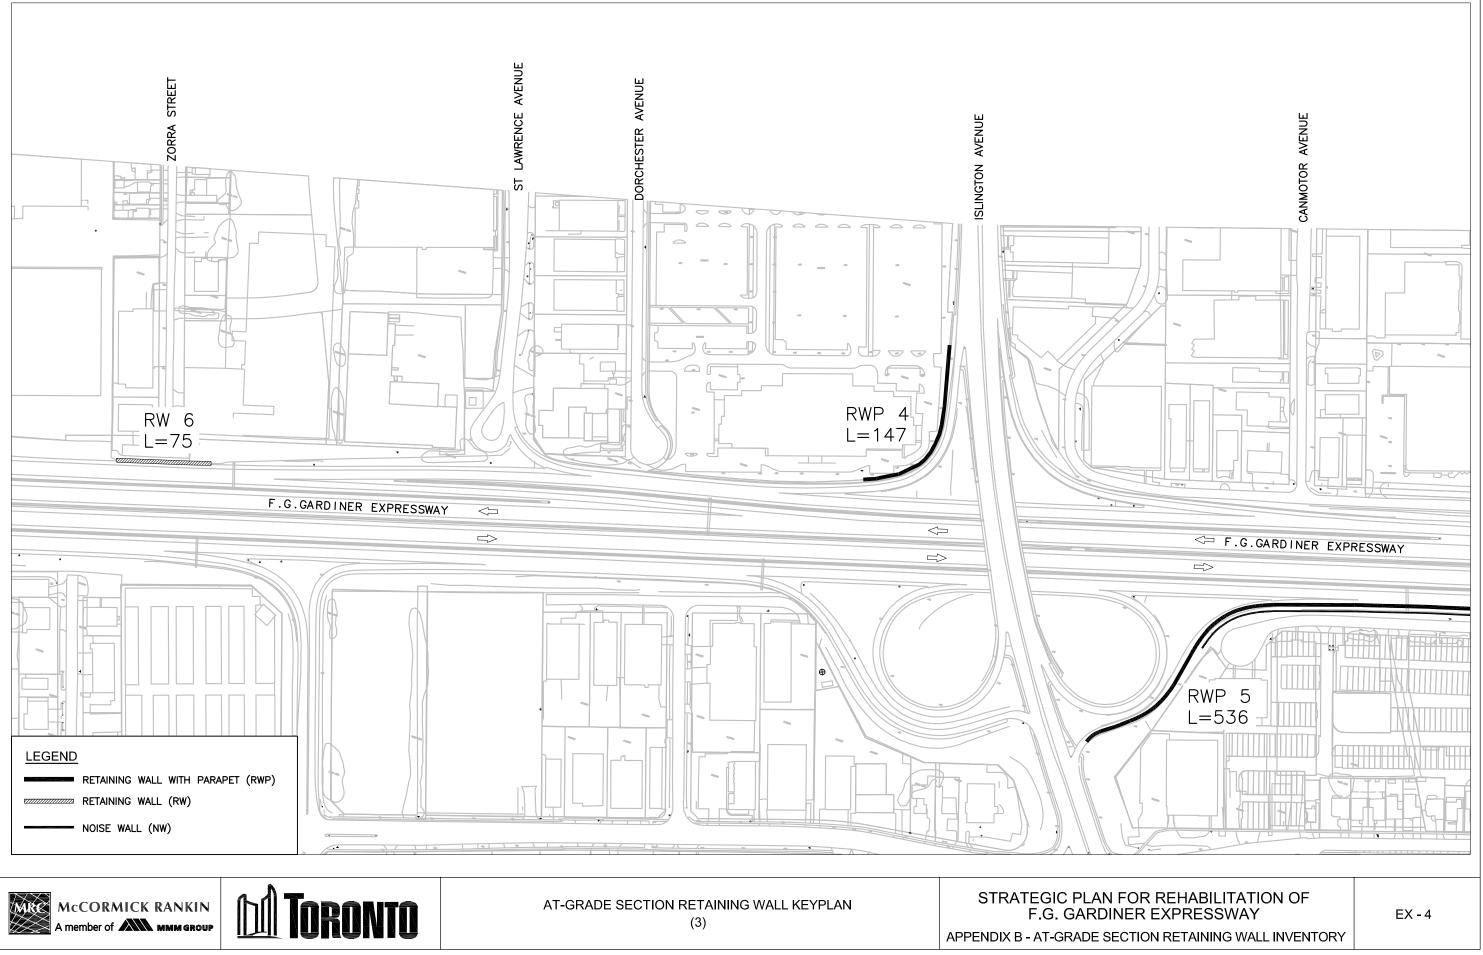

## **APPENDIX B At-Grade Section Retaining Wall Inventory**

| RETAINING WALLS | LOCATION                                                                                     | LENGTH (m) |
|-----------------|----------------------------------------------------------------------------------------------|------------|
| RW 1            | B/W F.G GARDINER EXPY AND HWY 427 TO F.G GARDINER EXPY EB RAMP ALONG W SIDE OF THE EAST MALL | 25         |
| RW 2            | B/W F.G GARDINER EXPY AND HWY 427 TO F.G GARDINER EXPY EB RAMP ALONG E SIDE OF THE EAST MALL | 22         |
| RW 3            | S OF HWY 427 TO F.G. GARDINER EXPY EB RAMP ALONG E SIDE OF THE EAST MALL                     | 126        |
| RW 4            | WEST OF WICKMAN RD. ALONG S SIDE OF F.G GARDINER EXPY                                        | 450        |
| RW 5            | EAST OF WICKMAN RD. ALONG S SIDE OF F.G. GARDINER EXPY                                       | 201        |
| RW 6            | ALONG N SIDE OF F.G. GARDINER EXPY AT ZORRA ST.                                              | 75         |
| RW 7            | SOUTH OF F.G. GARDINER EXPY ALONG N SIDE OF CNR OVERHEAD                                     | 35         |
| RW 8            | NORTH OF F.G. GARDINER EXPY ALONG S SODE OF CNR OVERHEAD                                     | 94         |
| RW 9            | AT S OF LAKESHORE BLVD. W UNDERPASS                                                          | 16         |
| RW 10           | AT NW OF JAMESON AVE UNDERPASS                                                               | 33         |
| RW 11           | AT SW OF JAMESON AVE. UNDERPASS                                                              | 18         |
| RW 12           | AT SE OF JAMESON AVE. UNDERPASS                                                              | 26         |
| RW 13           | AT NE OF JAMESON AVE. UNDERPASS                                                              | 24         |
| RW 14           | AT NE OF LAKESHORE BLVD. W UNDERPASS                                                         | 24         |
| RW 15           | AT SW OF LAKESHORE BLVD. W UNDERPASS                                                         | 15         |
| RW 16           | W OF DUFFERIN AVE. UNDERPASS ALONG S SIDE OF F.G. GARDINER EXPY                              | 435        |
| RW 17           | AT NW OF DUFFERIN AVENUE UNDERPASS                                                           | 27         |
| RW 18           | AT NE OF DUFFERIN AVENUE UNDERPASS                                                           | 15         |
| RW 19           | E OF DUFFERIN AVE. UNDERPASS ALONG S SIDE OF F.G. GARDINER EXPY                              | 160        |
|                 | TOTAL                                                                                        | 1821       |

| RETAINING WALLS WITH PARAPET | LOCATION                                                                | LENGTH (m) |
|------------------------------|-------------------------------------------------------------------------|------------|
| RWP 1                        | ALONG S SIDE OF BROWNS LINE TO F.G GARDINER EXPY EB                     | 200        |
| RWP 2                        | WEST OF WICKMAN RD. ALONG N SIDE OF F.G. GARDINER EXPY                  | 470        |
| RWP 3                        | EAST OF WICKMAN RD. TO KIPLING AVENUE ALONG N SIDE OF F.G GARDINER EXPY | 420        |
| RWP 4                        | WEST OF ISLINGTON AVENUE ALONG N SIDE OF F.G. GARDINER EXPY             | 147        |
| RWP 5                        | EAST OF ISLINGTON AVENUE ALONG S SIDE OF F.G. GARDINER EXPY             | 536        |
| RWP 6                        | AT SW OF ROYAL YORK RD. UNDERPASS                                       | 104        |
| RWP 7                        | AT NW OF ROYAL YORK RD. UNDERPASS                                       | 76         |
| RWP 8                        | AT NW OF PARKLAWN OVERPASS                                              | 14         |
| RWP 9                        | AT SW OF PARKLAWN OVERPASS                                              | 17         |
| RWP 10                       | AT NE OF PARKLAWN OVERPASS                                              | 16         |
| RWP 11                       | AT SE OF PARKLAWN OVERPASS                                              | 22         |
| RWP 12                       | W OF LAKESHORE OFFRAMP ALONG S SIDE OF F.G. GARDINER EXPY               | 23         |
| RWP 13                       | E OF LAKESHORE WB OFFRAMP ALONG S SIDE OF F.G. GARDINER EXPY            | 89         |
| RWP 14                       | E OF LAKESHORE EB ONRAMP ALONG N SIDE OF LAKESHORE EB OFFRAMP           | 77         |
| RWP 15                       | E OF LAKESHORE WB OFFRAMP ALONG S SIDE OF F.G. GARDINER EXPY            | 58         |
| RWP 16                       | E OF LAKESHORE WB OFFRAMP ALONG N SIDE OF F.G. GARDINER EXPY            | 190        |
| RWP 17                       | W OF TTC ALONG S SIDE OF LAKESHORE EB OFFRAMP                           | 100        |
| RWP 18                       | E OF TTC ALONG S SIDE OF LAKESHORE EB OFFRAMP                           | 155        |
| RWP 19                       | AT SW OF WINDERMERE RD. OVERPASS                                        | 35         |
| RWP 20                       | AT NW OF WINDERMERE RD. OVERPASS                                        | 11         |
| RWP 21                       | AT NE OF WINDERMERE RD. OVERPASS                                        | 12         |
| RWP 22                       | E OF WINDERMERE RD. ALONG S SIDE OF GARDINER EXPY                       | 245        |
| RWP 23                       | AT NW OF ELLIS AVENUE OVERPASS                                          | 13         |
| RWP 24                       | AT SE OF ELLIS AVENUE OVERPASS                                          | 35         |
| RWP 25                       | AT NE OF ELLIS AVENUE OVERPASS                                          | 10         |
| RWP 26                       | AT SW OF COLBORNE LODGE OVERPASS                                        | 11         |
| RWP 27                       | AT NW OF COLBORNE LODGE OVERPASS                                        | 13         |
| RWP 28                       | AT NE OF COLBORNE LODGE OVERPASS                                        | 13         |
| RWP 29                       | AT SE OF COLBORNE LODGE OVERPASS                                        | 11         |
| RWP 30                       | AT SW OF PARKSIDE DRIVE OVERPASS                                        | 11         |
| RWP 31                       | AT NW OF PARKSIDE DRIVE OVERPASS                                        | 12         |
| RWP 32                       | AT NE OF PARKSIDE DRIVE OVERPASS                                        | 12         |
| RWP 33                       | AT SE OF PARKSIDE DRIVE OVERPASS                                        | 11         |
| RWP 34                       | W OF DOWLING AVENUE ALONG S OF F.G. GARDINER EXPY                       | 174        |
| RWP 35                       | E OF DOWLING AVENUE ALONG S OF F.G. GARDINER EXPY                       | 68         |
| RWP 36                       | W OF JAMESON AVENUE ALONG N SIDE OF F.G. GARDINER EXPY                  | 85         |
| RWP 37                       | AT NW OF LAKESHORE BLVD. W OVERPASS                                     | 51         |
| RWP 38                       | AT SE OF LAKESHORE BLVD. W OVERPASS                                     | 24         |
|                              | TOTAL                                                                   | 3571       |