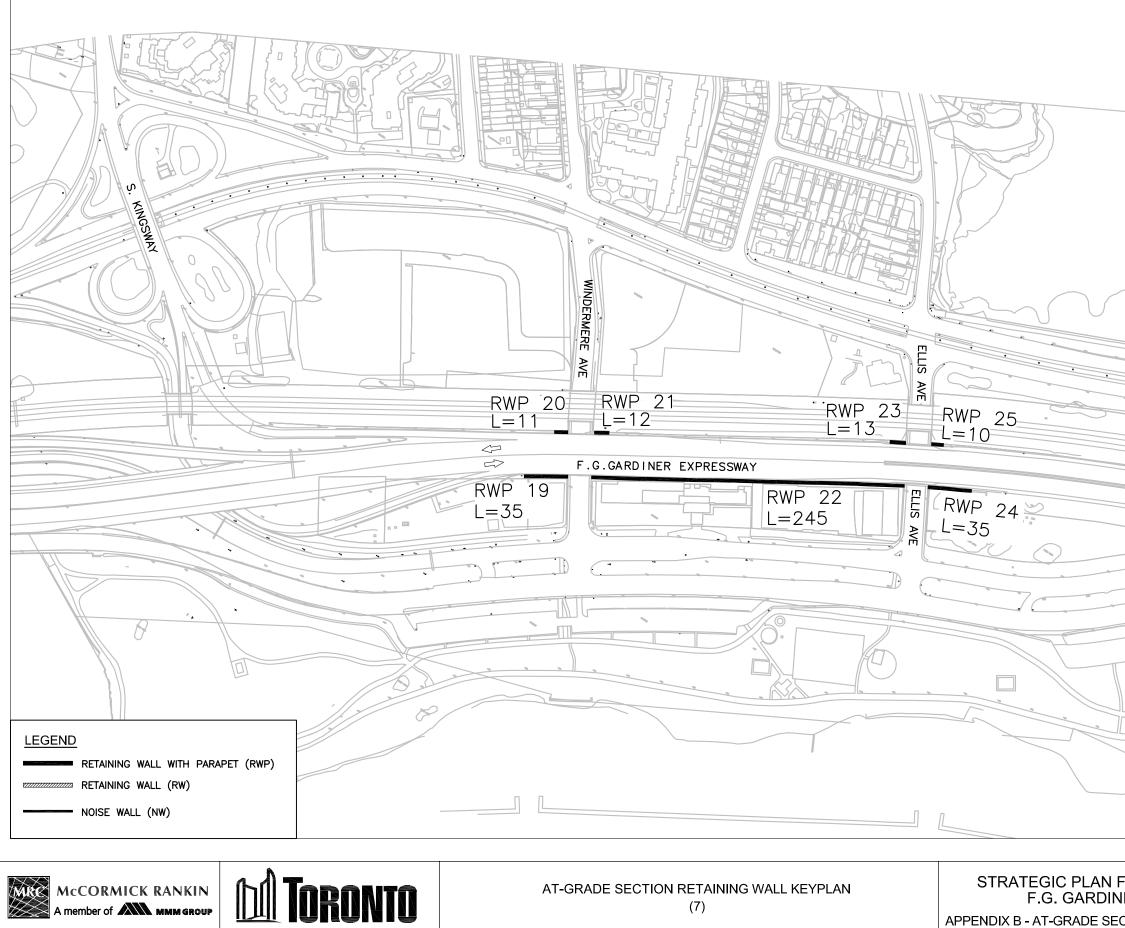

| RETAINING WALLS WITH PARAPET | LOCATION                                                                | LENGTH (m) |
|------------------------------|-------------------------------------------------------------------------|------------|
| RWP 1                        | ALONG S SIDE OF BROWNS LINE TO F.G GARDINER EXPY EB                     | 200        |
| RWP 2                        | WEST OF WICKMAN RD. ALONG N SIDE OF F.G. GARDINER EXPY                  | 470        |
| RWP 3                        | EAST OF WICKMAN RD. TO KIPLING AVENUE ALONG N SIDE OF F.G GARDINER EXPY | 420        |
| RWP 4                        | WEST OF ISLINGTON AVENUE ALONG N SIDE OF F.G. GARDINER EXPY             | 147        |
| RWP 5                        | EAST OF ISLINGTON AVENUE ALONG S SIDE OF F.G. GARDINER EXPY             | 536        |
| RWP 6                        | AT SW OF ROYAL YORK RD. UNDERPASS                                       | 104        |
| RWP 7                        | AT NW OF ROYAL YORK RD. UNDERPASS                                       | 76         |
| RWP 8                        | AT NW OF PARKLAWN OVERPASS                                              | 14         |
| RWP 9                        | AT SW OF PARKLAWN OVERPASS                                              | 17         |
| RWP 10                       | AT NE OF PARKLAWN OVERPASS                                              | 16         |
| RWP 11                       | AT SE OF PARKLAWN OVERPASS                                              | 22         |
| RWP 12                       | W OF LAKESHORE OFFRAMP ALONG S SIDE OF F.G. GARDINER EXPY               | 23         |
| RWP 13                       | E OF LAKESHORE WB OFFRAMP ALONG S SIDE OF F.G. GARDINER EXPY            | 89         |
| RWP 14                       | E OF LAKESHORE EB ONRAMP ALONG N SIDE OF LAKESHORE EB OFFRAMP           | 77         |
| RWP 15                       | E OF LAKESHORE WB OFFRAMP ALONG S SIDE OF F.G. GARDINER EXPY            | 58         |
| RWP 16                       | E OF LAKESHORE WB OFFRAMP ALONG N SIDE OF F.G. GARDINER EXPY            | 190        |
| RWP 17                       | W OF TTC ALONG S SIDE OF LAKESHORE EB OFFRAMP                           | 100        |
| RWP 18                       | E OF TTC ALONG S SIDE OF LAKESHORE EB OFFRAMP                           | 155        |
| RWP 19                       | AT SW OF WINDERMERE RD. OVERPASS                                        | 35         |
| RWP 20                       | AT NW OF WINDERMERE RD. OVERPASS                                        | 11         |
| RWP 21                       | AT NE OF WINDERMERE RD. OVERPASS                                        | 12         |
| RWP 22                       | E OF WINDERMERE RD. ALONG S SIDE OF GARDINER EXPY                       | 245        |
| RWP 23                       | AT NW OF ELLIS AVENUE OVERPASS                                          | 13         |
| RWP 24                       | AT SE OF ELLIS AVENUE OVERPASS                                          | 35         |
| RWP 25                       | AT NE OF ELLIS AVENUE OVERPASS                                          | 10         |
| RWP 26                       | AT SW OF COLBORNE LODGE OVERPASS                                        | 11         |
| RWP 27                       | AT NW OF COLBORNE LODGE OVERPASS                                        | 13         |
| RWP 28                       | AT NE OF COLBORNE LODGE OVERPASS                                        | 13         |
| RWP 29                       | AT SE OF COLBORNE LODGE OVERPASS                                        | 11         |
| RWP 30                       | AT SW OF PARKSIDE DRIVE OVERPASS                                        | 11         |
| RWP 31                       | AT NW OF PARKSIDE DRIVE OVERPASS                                        | 12         |
| RWP 32                       | AT NE OF PARKSIDE DRIVE OVERPASS                                        | 12         |
| RWP 33                       | AT SE OF PARKSIDE DRIVE OVERPASS                                        | 11         |
| RWP 34                       | W OF DOWLING AVENUE ALONG S OF F.G. GARDINER EXPY                       | 174        |
| RWP 35                       | E OF DOWLING AVENUE ALONG S OF F.G. GARDINER EXPY                       | 68         |
| RWP 36                       | W OF JAMESON AVENUE ALONG N SIDE OF F.G. GARDINER EXPY                  | 85         |
| RWP 37                       | AT NW OF LAKESHORE BLVD. W OVERPASS                                     | 51         |
| RWP 38                       | AT SE OF LAKESHORE BLVD. W OVERPASS                                     | 24         |
|                              | TOTAL                                                                   | 3571       |