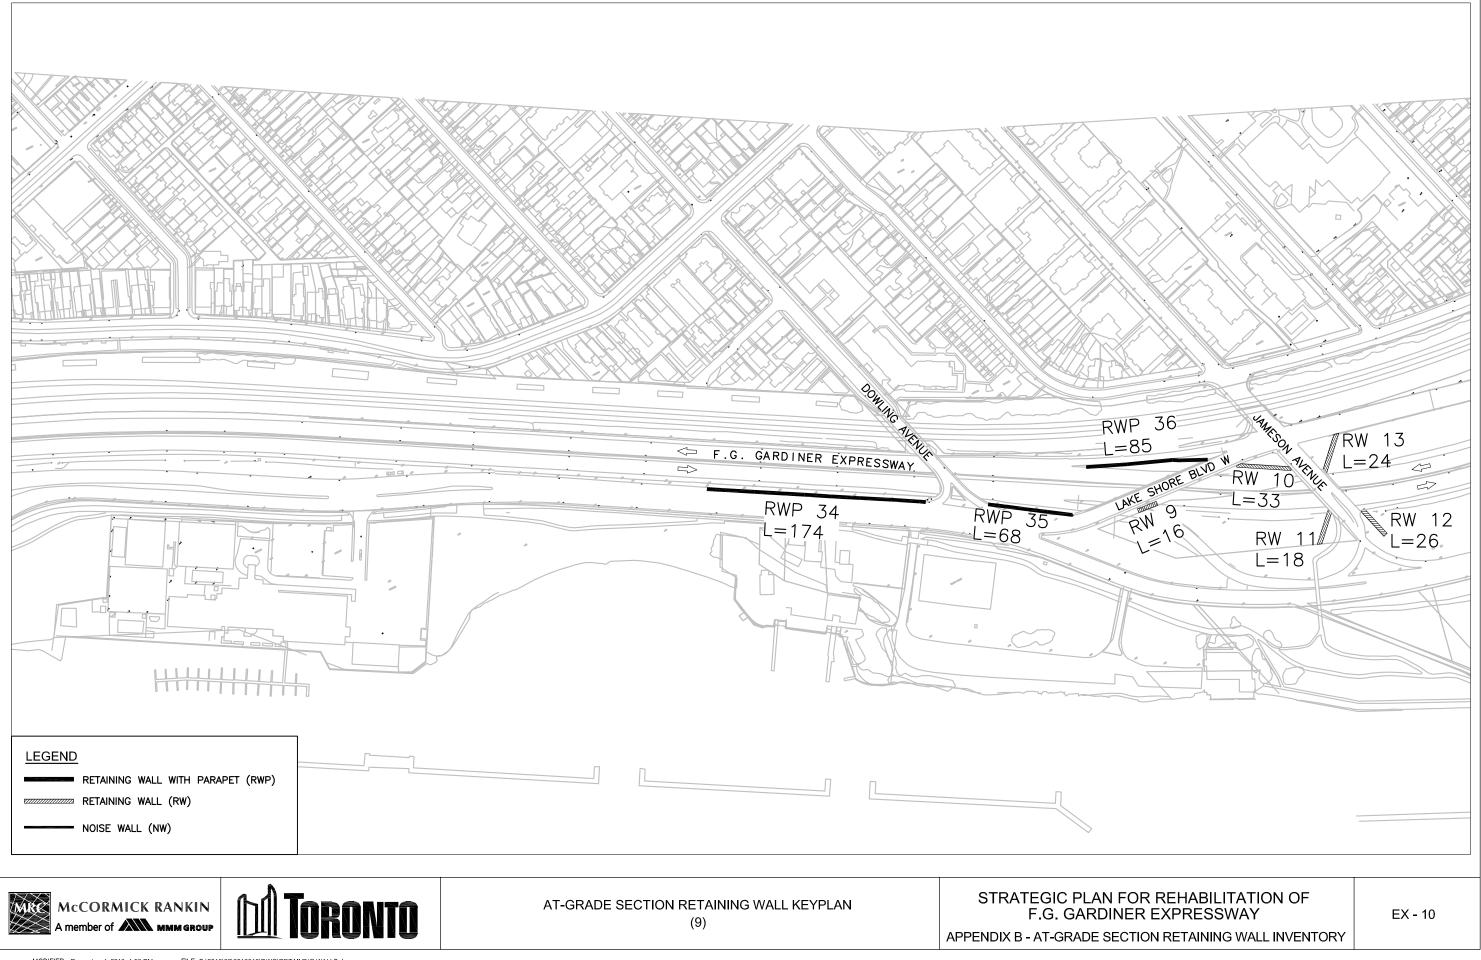

## **APPENDIX B At-Grade Section Retaining Wall Inventory**

| RETAINING WALLS | LOCATION                                                                                     | LENGTH (m) |
|-----------------|----------------------------------------------------------------------------------------------|------------|
| RW 1            | B/W F.G GARDINER EXPY AND HWY 427 TO F.G GARDINER EXPY EB RAMP ALONG W SIDE OF THE EAST MALL | 25         |
| RW 2            | B/W F.G GARDINER EXPY AND HWY 427 TO F.G GARDINER EXPY EB RAMP ALONG E SIDE OF THE EAST MALL | 22         |
| RW 3            | S OF HWY 427 TO F.G. GARDINER EXPY EB RAMP ALONG E SIDE OF THE EAST MALL                     | 126        |
| RW 4            | WEST OF WICKMAN RD. ALONG S SIDE OF F.G GARDINER EXPY                                        | 450        |
| RW 5            | EAST OF WICKMAN RD. ALONG S SIDE OF F.G. GARDINER EXPY                                       | 201        |
| RW 6            | ALONG N SIDE OF F.G. GARDINER EXPY AT ZORRA ST.                                              | 75         |
| RW 7            | SOUTH OF F.G. GARDINER EXPY ALONG N SIDE OF CNR OVERHEAD                                     | 35         |
| RW 8            | NORTH OF F.G. GARDINER EXPY ALONG S SODE OF CNR OVERHEAD                                     | 94         |
| RW 9            | AT S OF LAKESHORE BLVD. W UNDERPASS                                                          | 16         |
| RW 10           | AT NW OF JAMESON AVE UNDERPASS                                                               | 33         |
| RW 11           | AT SW OF JAMESON AVE. UNDERPASS                                                              | 18         |
| RW 12           | AT SE OF JAMESON AVE. UNDERPASS                                                              | 26         |
| RW 13           | AT NE OF JAMESON AVE. UNDERPASS                                                              | 24         |
| RW 14           | AT NE OF LAKESHORE BLVD. W UNDERPASS                                                         | 24         |
| RW 15           | AT SW OF LAKESHORE BLVD. W UNDERPASS                                                         | 15         |
| RW 16           | W OF DUFFERIN AVE. UNDERPASS ALONG S SIDE OF F.G. GARDINER EXPY                              | 435        |
| RW 17           | AT NW OF DUFFERIN AVENUE UNDERPASS                                                           | 27         |
| RW 18           | AT NE OF DUFFERIN AVENUE UNDERPASS                                                           | 15         |
| RW 19           | E OF DUFFERIN AVE. UNDERPASS ALONG S SIDE OF F.G. GARDINER EXPY                              | 160        |
|                 | TOTAL                                                                                        | 1821       |

| RETAINING WALLS WITH PARAPET | LOCATION                                                                | LENGTH (m) |
|------------------------------|-------------------------------------------------------------------------|------------|
| RWP 1                        | ALONG S SIDE OF BROWNS LINE TO F.G GARDINER EXPY EB                     | 200        |
| RWP 2                        | WEST OF WICKMAN RD. ALONG N SIDE OF F.G. GARDINER EXPY                  | 470        |
| RWP 3                        | EAST OF WICKMAN RD. TO KIPLING AVENUE ALONG N SIDE OF F.G GARDINER EXPY | 420        |
| RWP 4                        | WEST OF ISLINGTON AVENUE ALONG N SIDE OF F.G. GARDINER EXPY             | 147        |
| RWP 5                        | EAST OF ISLINGTON AVENUE ALONG S SIDE OF F.G. GARDINER EXPY             | 536        |
| RWP 6                        | AT SW OF ROYAL YORK RD. UNDERPASS                                       | 104        |
| RWP 7                        | AT NW OF ROYAL YORK RD. UNDERPASS                                       | 76         |
| RWP 8                        | AT NW OF PARKLAWN OVERPASS                                              | 14         |
| RWP 9                        | AT SW OF PARKLAWN OVERPASS                                              | 17         |
| RWP 10                       | AT NE OF PARKLAWN OVERPASS                                              | 16         |
| RWP 11                       | AT SE OF PARKLAWN OVERPASS                                              | 22         |
| RWP 12                       | W OF LAKESHORE OFFRAMP ALONG S SIDE OF F.G. GARDINER EXPY               | 23         |
| RWP 13                       | E OF LAKESHORE WB OFFRAMP ALONG S SIDE OF F.G. GARDINER EXPY            | 89         |
| RWP 14                       | E OF LAKESHORE EB ONRAMP ALONG N SIDE OF LAKESHORE EB OFFRAMP           | 77         |
| RWP 15                       | E OF LAKESHORE WB OFFRAMP ALONG S SIDE OF F.G. GARDINER EXPY            | 58         |
| RWP 16                       | E OF LAKESHORE WB OFFRAMP ALONG N SIDE OF F.G. GARDINER EXPY            | 190        |
| RWP 17                       | W OF TTC ALONG S SIDE OF LAKESHORE EB OFFRAMP                           | 100        |
| RWP 18                       | E OF TTC ALONG S SIDE OF LAKESHORE EB OFFRAMP                           | 155        |
| RWP 19                       | AT SW OF WINDERMERE RD. OVERPASS                                        | 35         |
| RWP 20                       | AT NW OF WINDERMERE RD. OVERPASS                                        | 11         |
| RWP 21                       | AT NE OF WINDERMERE RD. OVERPASS                                        | 12         |
| RWP 22                       | E OF WINDERMERE RD. ALONG S SIDE OF GARDINER EXPY                       | 245        |
| RWP 23                       | AT NW OF ELLIS AVENUE OVERPASS                                          | 13         |
| RWP 24                       | AT SE OF ELLIS AVENUE OVERPASS                                          | 35         |
| RWP 25                       | AT NE OF ELLIS AVENUE OVERPASS                                          | 10         |
| RWP 26                       | AT SW OF COLBORNE LODGE OVERPASS                                        | 11         |
| RWP 27                       | AT NW OF COLBORNE LODGE OVERPASS                                        | 13         |
| RWP 28                       | AT NE OF COLBORNE LODGE OVERPASS                                        | 13         |
| RWP 29                       | AT SE OF COLBORNE LODGE OVERPASS                                        | 11         |
| RWP 30                       | AT SW OF PARKSIDE DRIVE OVERPASS                                        | 11         |
| RWP 31                       | AT NW OF PARKSIDE DRIVE OVERPASS                                        | 12         |
| RWP 32                       | AT NE OF PARKSIDE DRIVE OVERPASS                                        | 12         |
| RWP 33                       | AT SE OF PARKSIDE DRIVE OVERPASS                                        | 11         |
| RWP 34                       | W OF DOWLING AVENUE ALONG S OF F.G. GARDINER EXPY                       | 174        |
| RWP 35                       | E OF DOWLING AVENUE ALONG S OF F.G. GARDINER EXPY                       | 68         |
| RWP 36                       | W OF JAMESON AVENUE ALONG N SIDE OF F.G. GARDINER EXPY                  | 85         |
| RWP 37                       | AT NW OF LAKESHORE BLVD. W OVERPASS                                     | 51         |
| RWP 38                       | AT SE OF LAKESHORE BLVD. W OVERPASS                                     | 24         |
|                              | TOTAL                                                                   | 3571       |