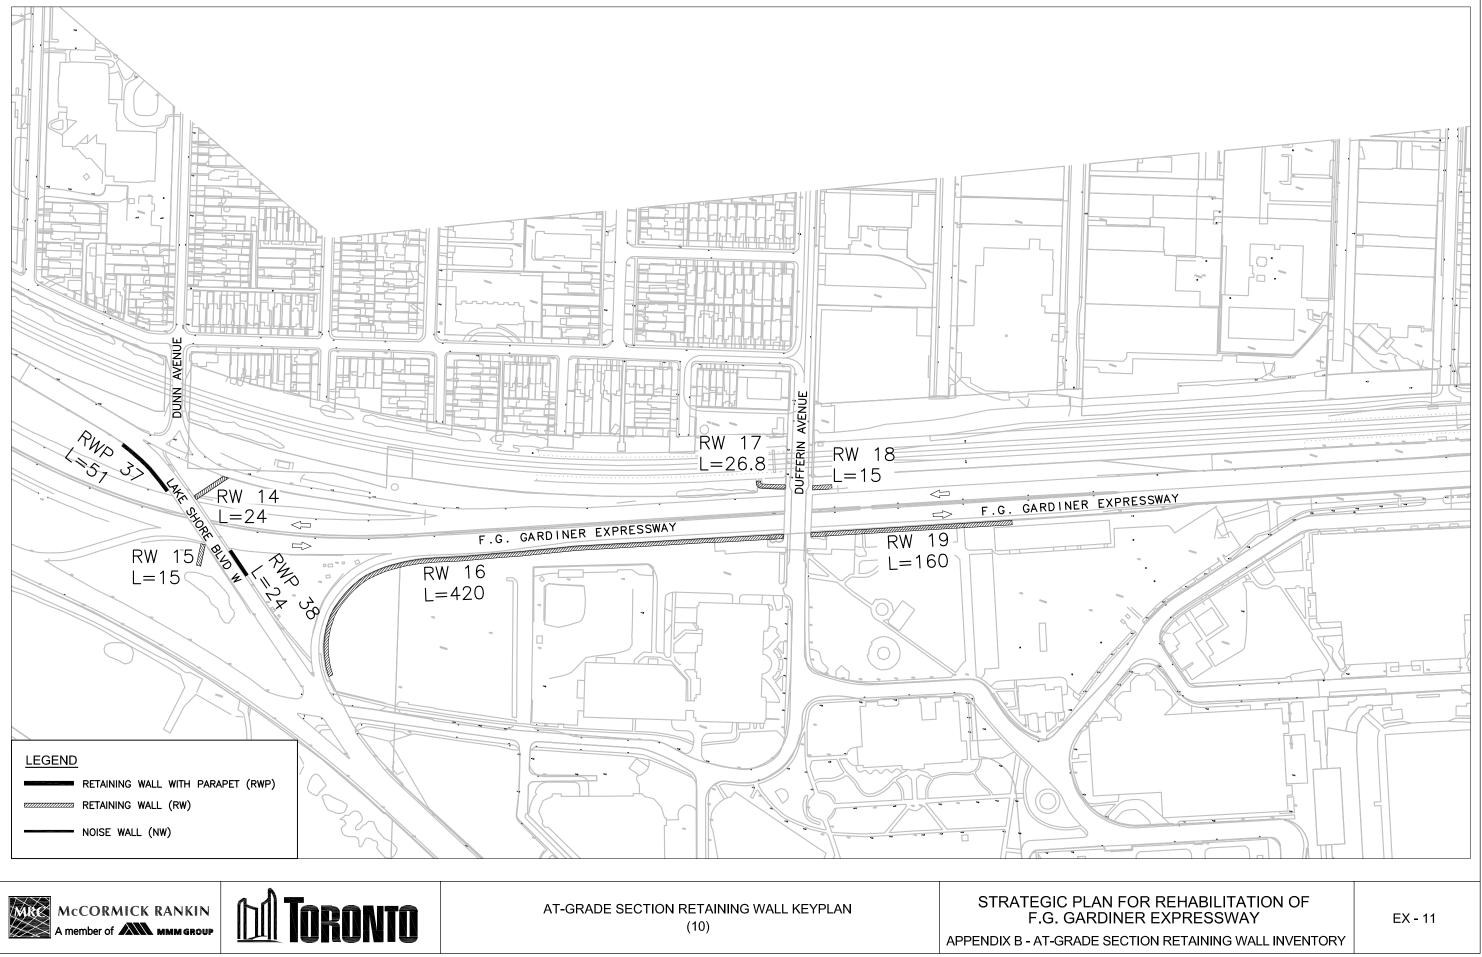

## **APPENDIX B At-Grade Section Retaining Wall Inventory**

| RETAINING WALLS | LOCATION                                                                                     | LENGTH (m) |
|-----------------|----------------------------------------------------------------------------------------------|------------|
| RW 1            | B/W F.G GARDINER EXPY AND HWY 427 TO F.G GARDINER EXPY EB RAMP ALONG W SIDE OF THE EAST MALL | 25         |
| RW 2            | B/W F.G GARDINER EXPY AND HWY 427 TO F.G GARDINER EXPY EB RAMP ALONG E SIDE OF THE EAST MALL | 22         |
| RW 3            | S OF HWY 427 TO F.G. GARDINER EXPY EB RAMP ALONG E SIDE OF THE EAST MALL                     | 126        |
| RW 4            | WEST OF WICKMAN RD. ALONG S SIDE OF F.G GARDINER EXPY                                        | 450        |
| RW 5            | EAST OF WICKMAN RD. ALONG S SIDE OF F.G. GARDINER EXPY                                       | 201        |
| RW 6            | ALONG N SIDE OF F.G. GARDINER EXPY AT ZORRA ST.                                              | 75         |
| RW 7            | SOUTH OF F.G. GARDINER EXPY ALONG N SIDE OF CNR OVERHEAD                                     | 35         |
| RW 8            | NORTH OF F.G. GARDINER EXPY ALONG S SODE OF CNR OVERHEAD                                     | 94         |
| RW 9            | AT S OF LAKESHORE BLVD. W UNDERPASS                                                          | 16         |
| RW 10           | AT NW OF JAMESON AVE UNDERPASS                                                               | 33         |
| RW 11           | AT SW OF JAMESON AVE. UNDERPASS                                                              | 18         |
| RW 12           | AT SE OF JAMESON AVE. UNDERPASS                                                              | 26         |
| RW 13           | AT NE OF JAMESON AVE. UNDERPASS                                                              | 24         |
| RW 14           | AT NE OF LAKESHORE BLVD. W UNDERPASS                                                         | 24         |
| RW 15           | AT SW OF LAKESHORE BLVD. W UNDERPASS                                                         | 15         |
| RW 16           | W OF DUFFERIN AVE. UNDERPASS ALONG S SIDE OF F.G. GARDINER EXPY                              | 435        |
| RW 17           | AT NW OF DUFFERIN AVENUE UNDERPASS                                                           | 27         |
| RW 18           | AT NE OF DUFFERIN AVENUE UNDERPASS                                                           | 15         |
| RW 19           | E OF DUFFERIN AVE. UNDERPASS ALONG S SIDE OF F.G. GARDINER EXPY                              | 160        |
|                 | TOTAL                                                                                        | 1821       |

| RETAINING WALLS WITH PARAPET | LOCATION                                                                | LENGTH (m) |
|------------------------------|-------------------------------------------------------------------------|------------|
| RWP 1                        | ALONG S SIDE OF BROWNS LINE TO F.G GARDINER EXPY EB                     | 200        |
| RWP 2                        | WEST OF WICKMAN RD. ALONG N SIDE OF F.G. GARDINER EXPY                  | 470        |
| RWP 3                        | EAST OF WICKMAN RD. TO KIPLING AVENUE ALONG N SIDE OF F.G GARDINER EXPY | 420        |
| RWP 4                        | WEST OF ISLINGTON AVENUE ALONG N SIDE OF F.G. GARDINER EXPY             | 147        |
| RWP 5                        | EAST OF ISLINGTON AVENUE ALONG S SIDE OF F.G. GARDINER EXPY             | 536        |
| RWP 6                        | AT SW OF ROYAL YORK RD. UNDERPASS                                       | 104        |
| RWP 7                        | AT NW OF ROYAL YORK RD. UNDERPASS                                       | 76         |
| RWP 8                        | AT NW OF PARKLAWN OVERPASS                                              | 14         |
| RWP 9                        | AT SW OF PARKLAWN OVERPASS                                              | 17         |
| RWP 10                       | AT NE OF PARKLAWN OVERPASS                                              | 16         |
| RWP 11                       | AT SE OF PARKLAWN OVERPASS                                              | 22         |
| RWP 12                       | W OF LAKESHORE OFFRAMP ALONG S SIDE OF F.G. GARDINER EXPY               | 23         |
| RWP 13                       | E OF LAKESHORE WB OFFRAMP ALONG S SIDE OF F.G. GARDINER EXPY            | 89         |
| RWP 14                       | E OF LAKESHORE EB ONRAMP ALONG N SIDE OF LAKESHORE EB OFFRAMP           | 77         |
| RWP 15                       | E OF LAKESHORE WB OFFRAMP ALONG S SIDE OF F.G. GARDINER EXPY            | 58         |
| RWP 16                       | E OF LAKESHORE WB OFFRAMP ALONG N SIDE OF F.G. GARDINER EXPY            | 190        |
| RWP 17                       | W OF TTC ALONG S SIDE OF LAKESHORE EB OFFRAMP                           | 100        |
| RWP 18                       | E OF TTC ALONG S SIDE OF LAKESHORE EB OFFRAMP                           | 155        |
| RWP 19                       | AT SW OF WINDERMERE RD. OVERPASS                                        | 35         |
| RWP 20                       | AT NW OF WINDERMERE RD. OVERPASS                                        | 11         |
| RWP 21                       | AT NE OF WINDERMERE RD. OVERPASS                                        | 12         |
| RWP 22                       | E OF WINDERMERE RD. ALONG S SIDE OF GARDINER EXPY                       | 245        |
| RWP 23                       | AT NW OF ELLIS AVENUE OVERPASS                                          | 13         |
| RWP 24                       | AT SE OF ELLIS AVENUE OVERPASS                                          | 35         |
| RWP 25                       | AT NE OF ELLIS AVENUE OVERPASS                                          | 10         |
| RWP 26                       | AT SW OF COLBORNE LODGE OVERPASS                                        | 11         |
| RWP 27                       | AT NW OF COLBORNE LODGE OVERPASS                                        | 13         |
| RWP 28                       | AT NE OF COLBORNE LODGE OVERPASS                                        | 13         |
| RWP 29                       | AT SE OF COLBORNE LODGE OVERPASS                                        | 11         |
| RWP 30                       | AT SW OF PARKSIDE DRIVE OVERPASS                                        | 11         |
| RWP 31                       | AT NW OF PARKSIDE DRIVE OVERPASS                                        | 12         |
| RWP 32                       | AT NE OF PARKSIDE DRIVE OVERPASS                                        | 12         |
| RWP 33                       | AT SE OF PARKSIDE DRIVE OVERPASS                                        | 11         |
| RWP 34                       | W OF DOWLING AVENUE ALONG S OF F.G. GARDINER EXPY                       | 174        |
| RWP 35                       | E OF DOWLING AVENUE ALONG S OF F.G. GARDINER EXPY                       | 68         |
| RWP 36                       | W OF JAMESON AVENUE ALONG N SIDE OF F.G. GARDINER EXPY                  | 85         |
| RWP 37                       | AT NW OF LAKESHORE BLVD. W OVERPASS                                     | 51         |
| RWP 38                       | AT SE OF LAKESHORE BLVD. W OVERPASS                                     | 24         |
|                              | TOTAL                                                                   | 3571       |