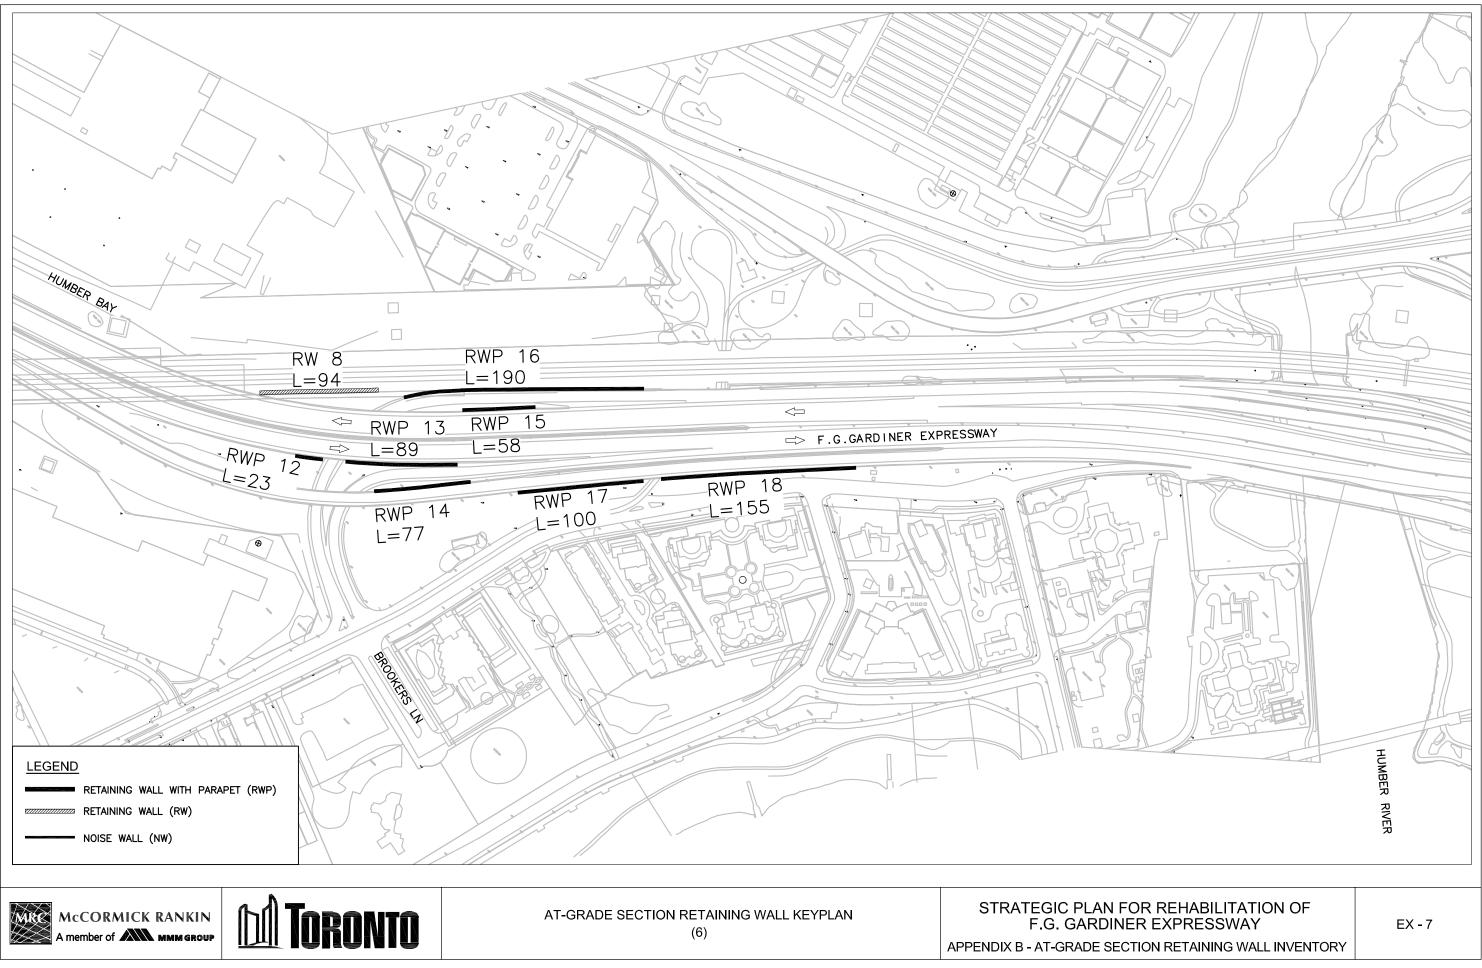

## **APPENDIX B At-Grade Section Retaining Wall Inventory**

| RETAINING WALLS | LOCATION                                                                                     | LENGTH (m) |
|-----------------|----------------------------------------------------------------------------------------------|------------|
| RW 1            | B/W F.G GARDINER EXPY AND HWY 427 TO F.G GARDINER EXPY EB RAMP ALONG W SIDE OF THE EAST MALL | 25         |
| RW 2            | B/W F.G GARDINER EXPY AND HWY 427 TO F.G GARDINER EXPY EB RAMP ALONG E SIDE OF THE EAST MALL | 22         |
| RW 3            | S OF HWY 427 TO F.G. GARDINER EXPY EB RAMP ALONG E SIDE OF THE EAST MALL                     | 126        |
| RW 4            | WEST OF WICKMAN RD. ALONG S SIDE OF F.G GARDINER EXPY                                        | 450        |
| RW 5            | EAST OF WICKMAN RD. ALONG S SIDE OF F.G. GARDINER EXPY                                       | 201        |
| RW 6            | ALONG N SIDE OF F.G. GARDINER EXPY AT ZORRA ST.                                              | 75         |
| RW 7            | SOUTH OF F.G. GARDINER EXPY ALONG N SIDE OF CNR OVERHEAD                                     | 35         |
| RW 8            | NORTH OF F.G. GARDINER EXPY ALONG S SODE OF CNR OVERHEAD                                     | 94         |
| RW 9            | AT S OF LAKESHORE BLVD. W UNDERPASS                                                          | 16         |
| RW 10           | AT NW OF JAMESON AVE UNDERPASS                                                               | 33         |
| RW 11           | AT SW OF JAMESON AVE. UNDERPASS                                                              | 18         |
| RW 12           | AT SE OF JAMESON AVE. UNDERPASS                                                              | 26         |
| RW 13           | AT NE OF JAMESON AVE. UNDERPASS                                                              | 24         |
| RW 14           | AT NE OF LAKESHORE BLVD. W UNDERPASS                                                         | 24         |
| RW 15           | AT SW OF LAKESHORE BLVD. W UNDERPASS                                                         | 15         |
| RW 16           | W OF DUFFERIN AVE. UNDERPASS ALONG S SIDE OF F.G. GARDINER EXPY                              | 435        |
| RW 17           | AT NW OF DUFFERIN AVENUE UNDERPASS                                                           | 27         |
| RW 18           | AT NE OF DUFFERIN AVENUE UNDERPASS                                                           | 15         |
| RW 19           | E OF DUFFERIN AVE. UNDERPASS ALONG S SIDE OF F.G. GARDINER EXPY                              | 160        |
|                 | TOTAL                                                                                        | 1821       |

| RETAINING WALLS WITH PARAPET | LOCATION                                                                | LENGTH (m) |
|------------------------------|-------------------------------------------------------------------------|------------|
| RWP 1                        | ALONG S SIDE OF BROWNS LINE TO F.G GARDINER EXPY EB                     | 200        |
| RWP 2                        | WEST OF WICKMAN RD. ALONG N SIDE OF F.G. GARDINER EXPY                  | 470        |
| RWP 3                        | EAST OF WICKMAN RD. TO KIPLING AVENUE ALONG N SIDE OF F.G GARDINER EXPY | 420        |
| RWP 4                        | WEST OF ISLINGTON AVENUE ALONG N SIDE OF F.G. GARDINER EXPY             | 147        |
| RWP 5                        | EAST OF ISLINGTON AVENUE ALONG S SIDE OF F.G. GARDINER EXPY             | 536        |
| RWP 6                        | AT SW OF ROYAL YORK RD. UNDERPASS                                       | 104        |
| RWP 7                        | AT NW OF ROYAL YORK RD. UNDERPASS                                       | 76         |
| RWP 8                        | AT NW OF PARKLAWN OVERPASS                                              | 14         |
| RWP 9                        | AT SW OF PARKLAWN OVERPASS                                              | 17         |
| RWP 10                       | AT NE OF PARKLAWN OVERPASS                                              | 16         |
| RWP 11                       | AT SE OF PARKLAWN OVERPASS                                              | 22         |
| RWP 12                       | W OF LAKESHORE OFFRAMP ALONG S SIDE OF F.G. GARDINER EXPY               | 23         |
| RWP 13                       | E OF LAKESHORE WB OFFRAMP ALONG S SIDE OF F.G. GARDINER EXPY            | 89         |
| RWP 14                       | E OF LAKESHORE EB ONRAMP ALONG N SIDE OF LAKESHORE EB OFFRAMP           | 77         |
| RWP 15                       | E OF LAKESHORE WB OFFRAMP ALONG S SIDE OF F.G. GARDINER EXPY            | 58         |
| RWP 16                       | E OF LAKESHORE WB OFFRAMP ALONG N SIDE OF F.G. GARDINER EXPY            | 190        |
| RWP 17                       | W OF TTC ALONG S SIDE OF LAKESHORE EB OFFRAMP                           | 100        |
| RWP 18                       | E OF TTC ALONG S SIDE OF LAKESHORE EB OFFRAMP                           | 155        |
| RWP 19                       | AT SW OF WINDERMERE RD. OVERPASS                                        | 35         |
| RWP 20                       | AT NW OF WINDERMERE RD. OVERPASS                                        | 11         |
| RWP 21                       | AT NE OF WINDERMERE RD. OVERPASS                                        | 12         |
| RWP 22                       | E OF WINDERMERE RD. ALONG S SIDE OF GARDINER EXPY                       | 245        |
| RWP 23                       | AT NW OF ELLIS AVENUE OVERPASS                                          | 13         |
| RWP 24                       | AT SE OF ELLIS AVENUE OVERPASS                                          | 35         |
| RWP 25                       | AT NE OF ELLIS AVENUE OVERPASS                                          | 10         |
| RWP 26                       | AT SW OF COLBORNE LODGE OVERPASS                                        | 11         |
| RWP 27                       | AT NW OF COLBORNE LODGE OVERPASS                                        | 13         |
| RWP 28                       | AT NE OF COLBORNE LODGE OVERPASS                                        | 13         |
| RWP 29                       | AT SE OF COLBORNE LODGE OVERPASS                                        | 11         |
| RWP 30                       | AT SW OF PARKSIDE DRIVE OVERPASS                                        | 11         |
| RWP 31                       | AT NW OF PARKSIDE DRIVE OVERPASS                                        | 12         |
| RWP 32                       | AT NE OF PARKSIDE DRIVE OVERPASS                                        | 12         |
| RWP 33                       | AT SE OF PARKSIDE DRIVE OVERPASS                                        | 11         |
| RWP 34                       | W OF DOWLING AVENUE ALONG S OF F.G. GARDINER EXPY                       | 174        |
| RWP 35                       | E OF DOWLING AVENUE ALONG S OF F.G. GARDINER EXPY                       | 68         |
| RWP 36                       | W OF JAMESON AVENUE ALONG N SIDE OF F.G. GARDINER EXPY                  | 85         |
| RWP 37                       | AT NW OF LAKESHORE BLVD. W OVERPASS                                     | 51         |
| RWP 38                       | AT SE OF LAKESHORE BLVD. W OVERPASS                                     | 24         |
|                              | TOTAL                                                                   | 3571       |