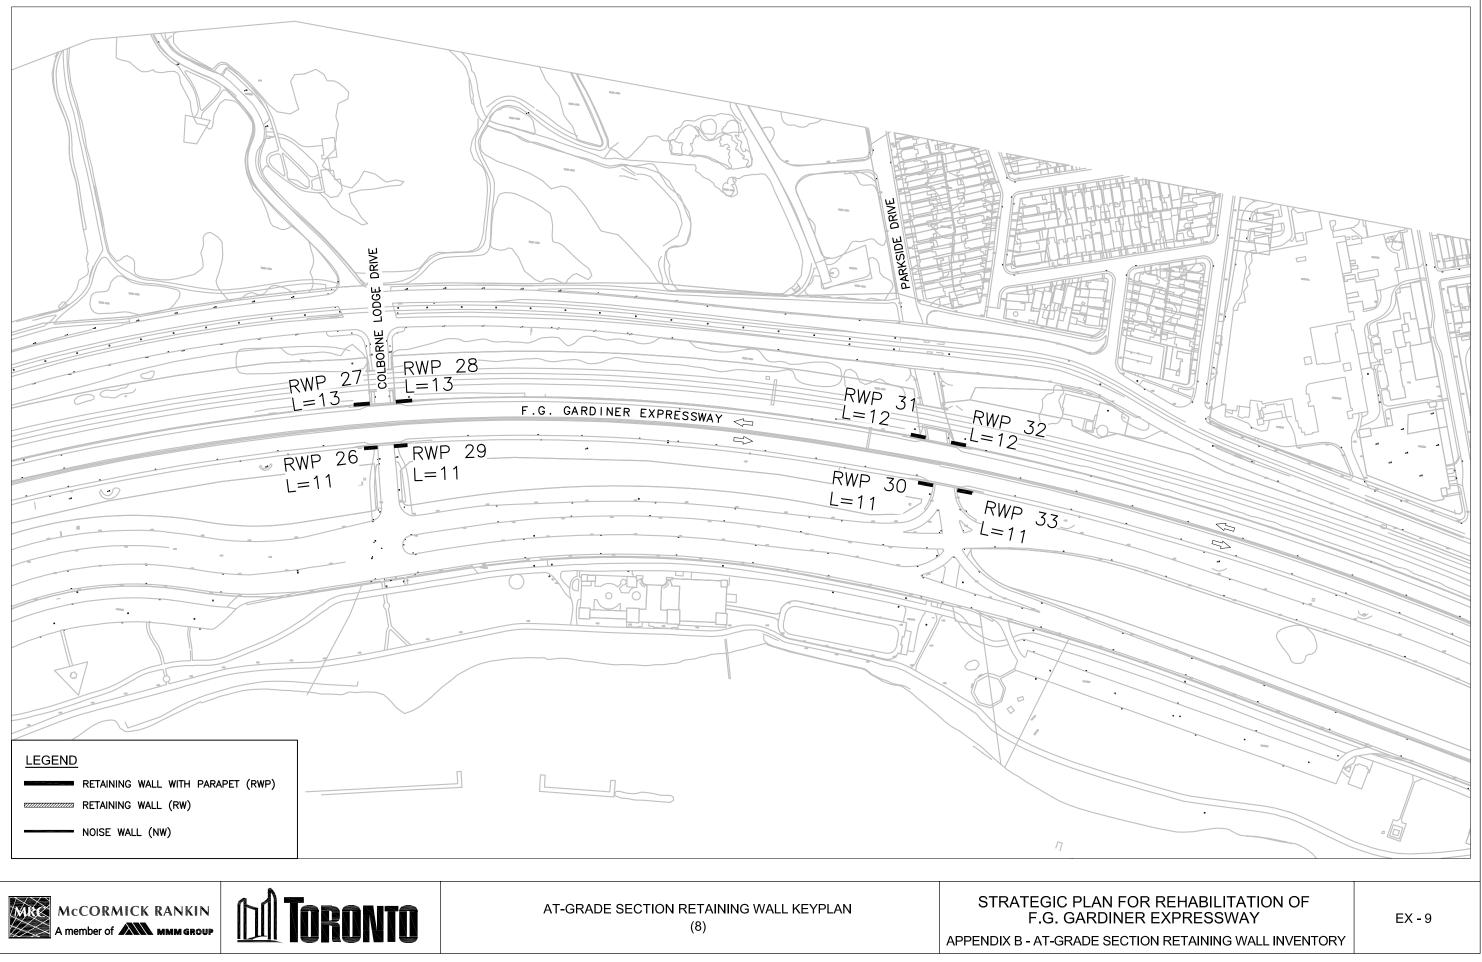

| RETAINING WALLS WITH PARAPET | LOCATION                                                                | LENGTH (m) |
|------------------------------|-------------------------------------------------------------------------|------------|
| RWP 1                        | ALONG S SIDE OF BROWNS LINE TO F.G GARDINER EXPY EB                     | 200        |
| RWP 2                        | WEST OF WICKMAN RD. ALONG N SIDE OF F.G. GARDINER EXPY                  | 470        |
| RWP 3                        | EAST OF WICKMAN RD. TO KIPLING AVENUE ALONG N SIDE OF F.G GARDINER EXPY | 420        |
| RWP 4                        | WEST OF ISLINGTON AVENUE ALONG N SIDE OF F.G. GARDINER EXPY             | 147        |
| RWP 5                        | EAST OF ISLINGTON AVENUE ALONG S SIDE OF F.G. GARDINER EXPY             | 536        |
| RWP 6                        | AT SW OF ROYAL YORK RD. UNDERPASS                                       | 104        |
| RWP 7                        | AT NW OF ROYAL YORK RD. UNDERPASS                                       | 76         |
| RWP 8                        | AT NW OF PARKLAWN OVERPASS                                              | 14         |
| RWP 9                        | AT SW OF PARKLAWN OVERPASS                                              | 17         |
| RWP 10                       | AT NE OF PARKLAWN OVERPASS                                              | 16         |
| RWP 11                       | AT SE OF PARKLAWN OVERPASS                                              | 22         |
| RWP 12                       | W OF LAKESHORE OFFRAMP ALONG S SIDE OF F.G. GARDINER EXPY               | 23         |
| RWP 13                       | E OF LAKESHORE WB OFFRAMP ALONG S SIDE OF F.G. GARDINER EXPY            | 89         |
| RWP 14                       | E OF LAKESHORE EB ONRAMP ALONG N SIDE OF LAKESHORE EB OFFRAMP           | 77         |
| RWP 15                       | E OF LAKESHORE WB OFFRAMP ALONG S SIDE OF F.G. GARDINER EXPY            | 58         |
| RWP 16                       | E OF LAKESHORE WB OFFRAMP ALONG N SIDE OF F.G. GARDINER EXPY            | 190        |
| RWP 17                       | W OF TTC ALONG S SIDE OF LAKESHORE EB OFFRAMP                           | 100        |
| RWP 18                       | E OF TTC ALONG S SIDE OF LAKESHORE EB OFFRAMP                           | 155        |
| RWP 19                       | AT SW OF WINDERMERE RD. OVERPASS                                        | 35         |
| RWP 20                       | AT NW OF WINDERMERE RD. OVERPASS                                        | 11         |
| RWP 21                       | AT NE OF WINDERMERE RD. OVERPASS                                        | 12         |
| RWP 22                       | E OF WINDERMERE RD. ALONG S SIDE OF GARDINER EXPY                       | 245        |
| RWP 23                       | AT NW OF ELLIS AVENUE OVERPASS                                          | 13         |
| RWP 24                       | AT SE OF ELLIS AVENUE OVERPASS                                          | 35         |
| RWP 25                       | AT NE OF ELLIS AVENUE OVERPASS                                          | 10         |
| RWP 26                       | AT SW OF COLBORNE LODGE OVERPASS                                        | 11         |
| RWP 27                       | AT NW OF COLBORNE LODGE OVERPASS                                        | 13         |
| RWP 28                       | AT NE OF COLBORNE LODGE OVERPASS                                        | 13         |
| RWP 29                       | AT SE OF COLBORNE LODGE OVERPASS                                        | 11         |
| RWP 30                       | AT SW OF PARKSIDE DRIVE OVERPASS                                        | 11         |
| RWP 31                       | AT NW OF PARKSIDE DRIVE OVERPASS                                        | 12         |
| RWP 32                       | AT NE OF PARKSIDE DRIVE OVERPASS                                        | 12         |
| RWP 33                       | AT SE OF PARKSIDE DRIVE OVERPASS                                        | 11         |
| RWP 34                       | W OF DOWLING AVENUE ALONG S OF F.G. GARDINER EXPY                       | 174        |
| RWP 35                       | E OF DOWLING AVENUE ALONG S OF F.G. GARDINER EXPY                       | 68         |
| RWP 36                       | W OF JAMESON AVENUE ALONG N SIDE OF F.G. GARDINER EXPY                  | 85         |
| RWP 37                       | AT NW OF LAKESHORE BLVD. W OVERPASS                                     | 51         |
| RWP 38                       | AT SE OF LAKESHORE BLVD. W OVERPASS                                     | 24         |
|                              | TOTAL                                                                   | 3571       |

## STRATEGIC PLAN FOR REHABILITATION OF F.G. GARDINER EXPRESSWAY

MODIFIED: December 4, 2013 1:53 PM FILE: S:\2013\32\3213010\DWG\RETAINING WALLS.dwg

MODIFIED: December 4, 2013 1:53 PM

|       | // /   |
|-------|--------|
|       |        |
|       |        |
|       |        |
|       |        |
|       |        |
|       |        |
|       |        |
|       |        |
|       | SAL    |
|       |        |
| · · · |        |
|       |        |
|       |        |
|       |        |
|       |        |
|       |        |
|       |        |
|       |        |
|       |        |
|       |        |
| 5     |        |
|       |        |
|       |        |
| 5     |        |
|       |        |
|       |        |
|       |        |
|       |        |
|       |        |
|       |        |
|       |        |
|       |        |
|       |        |
|       |        |
|       |        |
|       |        |
|       |        |
|       |        |
|       |        |
|       |        |
|       |        |
|       |        |
|       |        |
|       |        |
|       |        |
|       | EX-8   |
|       | EX - 8 |