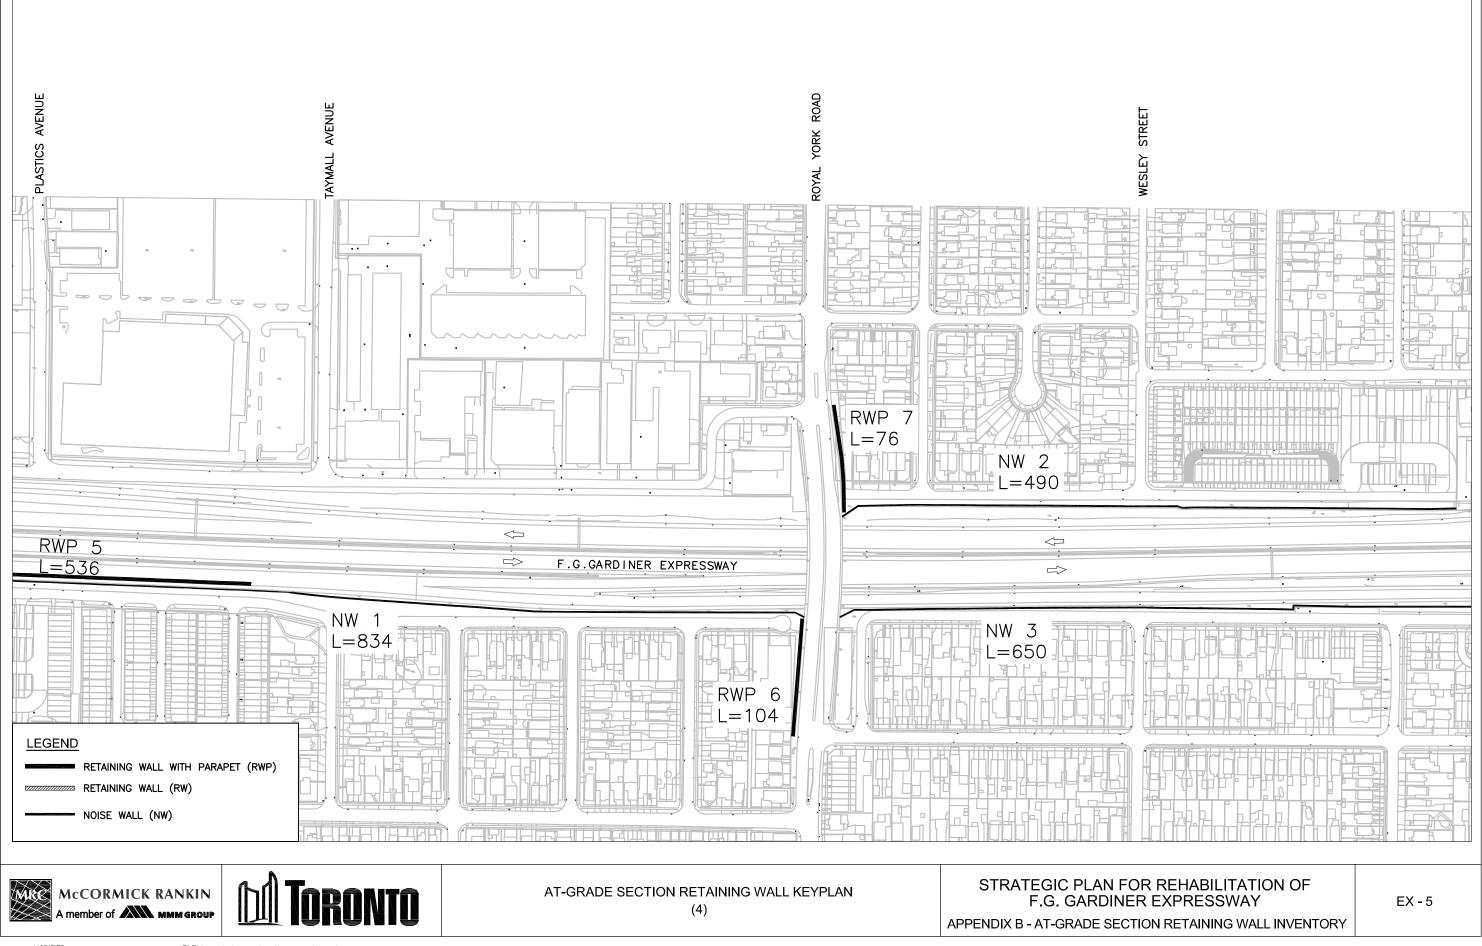

| RETAINING WALLS WITH PARAPET | LOCATION                                                                | LENGTH (m) |
|------------------------------|-------------------------------------------------------------------------|------------|
| RWP 1                        | ALONG S SIDE OF BROWNS LINE TO F.G GARDINER EXPY EB                     | 200        |
| RWP 2                        | WEST OF WICKMAN RD. ALONG N SIDE OF F.G. GARDINER EXPY                  | 470        |
| RWP 3                        | EAST OF WICKMAN RD. TO KIPLING AVENUE ALONG N SIDE OF F.G GARDINER EXPY | 420        |
| RWP 4                        | WEST OF ISLINGTON AVENUE ALONG N SIDE OF F.G. GARDINER EXPY             | 147        |
| RWP 5                        | EAST OF ISLINGTON AVENUE ALONG S SIDE OF F.G. GARDINER EXPY             | 536        |
| RWP 6                        | AT SW OF ROYAL YORK RD. UNDERPASS                                       | 104        |
| RWP 7                        | AT NW OF ROYAL YORK RD. UNDERPASS                                       | 76         |
| RWP 8                        | AT NW OF PARKLAWN OVERPASS                                              | 14         |
| RWP 9                        | AT SW OF PARKLAWN OVERPASS                                              | 17         |
| RWP 10                       | AT NE OF PARKLAWN OVERPASS                                              | 16         |
| RWP 11                       | AT SE OF PARKLAWN OVERPASS                                              | 22         |
| RWP 12                       | W OF LAKESHORE OFFRAMP ALONG S SIDE OF F.G. GARDINER EXPY               | 23         |
| RWP 13                       | E OF LAKESHORE WB OFFRAMP ALONG S SIDE OF F.G. GARDINER EXPY            | 89         |
| RWP 14                       | E OF LAKESHORE EB ONRAMP ALONG N SIDE OF LAKESHORE EB OFFRAMP           | 77         |
| RWP 15                       | E OF LAKESHORE WB OFFRAMP ALONG S SIDE OF F.G. GARDINER EXPY            | 58         |
| RWP 16                       | E OF LAKESHORE WB OFFRAMP ALONG N SIDE OF F.G. GARDINER EXPY            | 190        |
| RWP 17                       | W OF TTC ALONG S SIDE OF LAKESHORE EB OFFRAMP                           | 100        |
| RWP 18                       | E OF TTC ALONG S SIDE OF LAKESHORE EB OFFRAMP                           | 155        |
| RWP 19                       | AT SW OF WINDERMERE RD. OVERPASS                                        | 35         |
| RWP 20                       | AT NW OF WINDERMERE RD. OVERPASS                                        | 11         |
| RWP 21                       | AT NE OF WINDERMERE RD. OVERPASS                                        | 12         |
| RWP 22                       | E OF WINDERMERE RD. ALONG S SIDE OF GARDINER EXPY                       | 245        |
| RWP 23                       | AT NW OF ELLIS AVENUE OVERPASS                                          | 13         |
| RWP 24                       | AT SE OF ELLIS AVENUE OVERPASS                                          | 35         |
| RWP 25                       | AT NE OF ELLIS AVENUE OVERPASS                                          | 10         |
| RWP 26                       | AT SW OF COLBORNE LODGE OVERPASS                                        | 11         |
| RWP 27                       | AT NW OF COLBORNE LODGE OVERPASS                                        | 13         |
| RWP 28                       | AT NE OF COLBORNE LODGE OVERPASS                                        | 13         |
| RWP 29                       | AT SE OF COLBORNE LODGE OVERPASS                                        | 11         |
| RWP 30                       | AT SW OF PARKSIDE DRIVE OVERPASS                                        | 11         |
| RWP 31                       | AT NW OF PARKSIDE DRIVE OVERPASS                                        | 12         |
| RWP 32                       | AT NE OF PARKSIDE DRIVE OVERPASS                                        | 12         |
| RWP 33                       | AT SE OF PARKSIDE DRIVE OVERPASS                                        | 11         |
| RWP 34                       | W OF DOWLING AVENUE ALONG S OF F.G. GARDINER EXPY                       | 174        |
| RWP 35                       | E OF DOWLING AVENUE ALONG S OF F.G. GARDINER EXPY                       | 68         |
| RWP 36                       | W OF JAMESON AVENUE ALONG N SIDE OF F.G. GARDINER EXPY                  | 85         |
| RWP 37                       | AT NW OF LAKESHORE BLVD. W OVERPASS                                     | 51         |
| RWP 38                       | AT SE OF LAKESHORE BLVD. W OVERPASS                                     | 24         |
|                              | TOTAL                                                                   | 3571       |

| NOISE WALLS | LOCATION                                                                   | LENGTH (m) |
|-------------|----------------------------------------------------------------------------|------------|
| NW 1        | E OF ISLINGTON AVENUE TO ROYAL YORK RD. ALONG S SIDE OF F.G. GARDINER EXPY | 834        |
| NW 2        | E OF ROYAL YORK RD. ALONG N SIDE OF F.G. GARDINER EXPY                     | 490        |
| NW 3        | E OF ROYAL YORK RD. TO GRAND AVE. ALONG S SIDE OF F.G. GARDINER EXPY       | 650        |
| NW 4        | E OF GRAND AVE. ALONG N SIDE OF F.G. GARDINER EXPY                         | 180        |
|             | TOTAL                                                                      | 2154       |