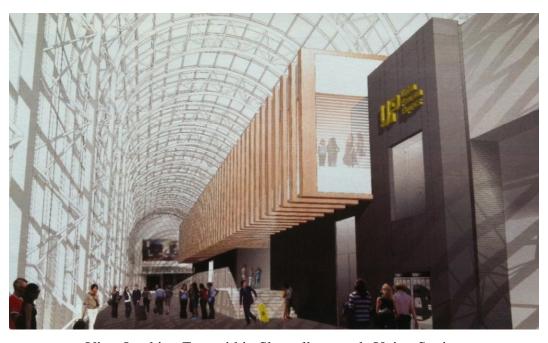

Demolition and Alteration of Designated Heritage Properties in the USHCD –151 Front Street West / 20 York Street / 7, 7A & 7B Station Street & Skywalk

UNION PEARSON EXPRESS RENDERING (ZEIDLER PARTNERSHIP ARCHITECTS): 151 FRONT STREET WEST / 20 YORK STREET / 7, 7A & 7B STATION STREET & SKYWALK

View Looking West Entering Skywalk from Union Station

View Looking East within Skywalk towards Union Station

Demolition and Alteration of Designated Heritage Properties in the USHCD –151 Front Street West / 20 York Street / 7, 7A & 7B Station Street & Skywalk