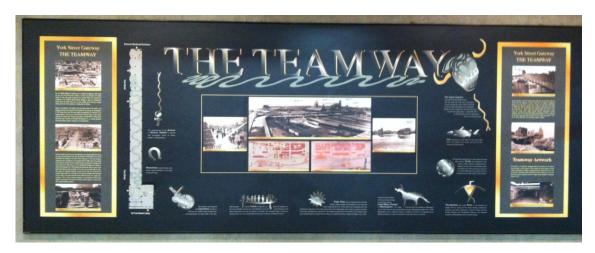

TEAMWAY INTERPRETATION - 7, 7A & 7B STATION STREET: 151 FRONT STREET WEST / 20 YORK STREET / 7, 7A & 7B STATION STREET & SKYWALK

York Teamway Interpretation Panel

Circa 1924 Archival Image of Station Street Looking East