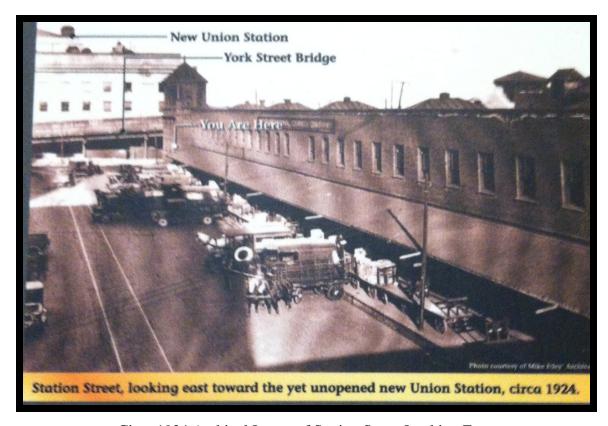

TEAMWAY INTERPRETATION - 7, 7A & 7B STATION STREET: 151 FRONT STREET WEST / 20 YORK STREET / 7, 7A & 7B STATION STREET & SKYWALK

York Teamway Interpretation Panel

Circa 1924 Archival Image of Station Street Looking East