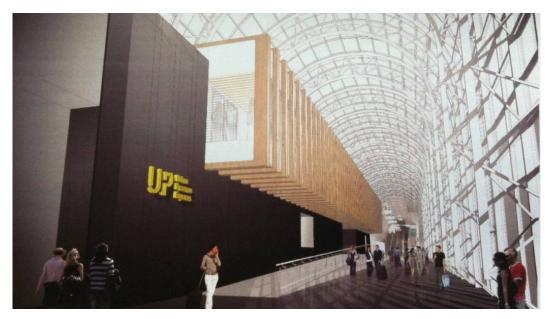

Demolition and Alteration of Designated Heritage Properties in the USHCD –151 Front Street West / 20 York Street / 7, 7A & 7B Station Street & Skywalk

UNION PEARSON EXPRESS RENDERING (ZEIDLER PARTNERSHIP ARCHITECTS): 151 FRONT STREET WEST / 20 YORK STREET / 7, 7A & 7B STATION STREET & SKYWALK

View Looking West Entering Skywalk from Union Station

View Looking East within Skywalk towards Union Station

Demolition and Alteration of Designated Heritage Properties in the USHCD –151 Front Street West / 20 York Street / 7, 7A & 7B Station Street & Skywalk