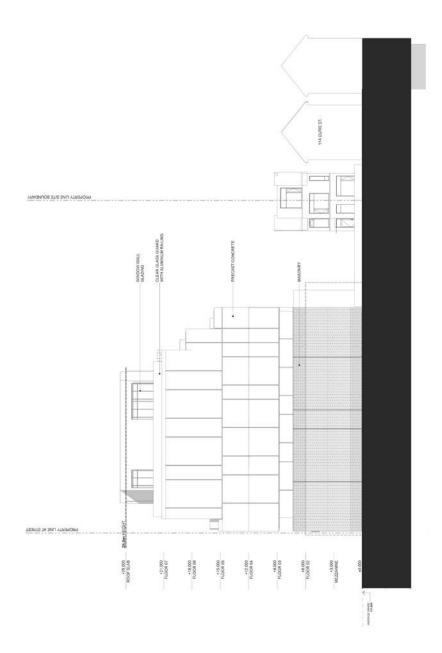

## Appendix "A" Current Proposal - made public on April 14, 2015

| 2265-2      | 2265-2279 Bloor St. West vitte                          | St. V    | Vest                               | 11.18                           |                                            | OMB OPTION A | NOTE                       | A                   |                      |                     |                                  | ٥     | Unit Breakdown |            |         |            | TACT                                                                                                                                                                                                                                                                                                                                                                                                                                                                                                                                                                                                                                                                                                                                                                                                                                                                                                                                                                                                                                                                                                                                                                                                                                                                                                                                                                                                                                                                                                                                                                                                                                                                                                                                                                                                                                                                                                                                                                                                                                                                                                                           |
|-------------|---------------------------------------------------------|----------|------------------------------------|---------------------------------|--------------------------------------------|--------------|----------------------------|---------------------|----------------------|---------------------|----------------------------------|-------|----------------|------------|---------|------------|--------------------------------------------------------------------------------------------------------------------------------------------------------------------------------------------------------------------------------------------------------------------------------------------------------------------------------------------------------------------------------------------------------------------------------------------------------------------------------------------------------------------------------------------------------------------------------------------------------------------------------------------------------------------------------------------------------------------------------------------------------------------------------------------------------------------------------------------------------------------------------------------------------------------------------------------------------------------------------------------------------------------------------------------------------------------------------------------------------------------------------------------------------------------------------------------------------------------------------------------------------------------------------------------------------------------------------------------------------------------------------------------------------------------------------------------------------------------------------------------------------------------------------------------------------------------------------------------------------------------------------------------------------------------------------------------------------------------------------------------------------------------------------------------------------------------------------------------------------------------------------------------------------------------------------------------------------------------------------------------------------------------------------------------------------------------------------------------------------------------------------|
|             |                                                         |          | fact to floor ht                   | floor level<br>average<br>grade | Bear level-<br>sea level                   | Mid-Rise DCA | Indoor<br>Amenity<br>Space | Non-<br>residential | 0FA deductions       | Residential OFA     | Commercial<br>Parking GFA        |       | studio         | ē          | 8       | protect of | Revisor.<br>No. Date Revision                                                                                                                                                                                                                                                                                                                                                                                                                                                                                                                                                                                                                                                                                                                                                                                                                                                                                                                                                                                                                                                                                                                                                                                                                                                                                                                                                                                                                                                                                                                                                                                                                                                                                                                                                                                                                                                                                                                                                                                                                                                                                                  |
|             |                                                         | ×        | Đ                                  | . 8                             |                                            | E            |                            |                     | permaned             |                     |                                  |       | # 005°         | 300-600 sf | 800-008 |            |                                                                                                                                                                                                                                                                                                                                                                                                                                                                                                                                                                                                                                                                                                                                                                                                                                                                                                                                                                                                                                                                                                                                                                                                                                                                                                                                                                                                                                                                                                                                                                                                                                                                                                                                                                                                                                                                                                                                                                                                                                                                                                                                |
| ,           |                                                         |          |                                    |                                 |                                            | 0.002        | •                          |                     |                      | 200                 |                                  |       |                |            | í       |            | 00 2015 02 db Revised for Settlement                                                                                                                                                                                                                                                                                                                                                                                                                                                                                                                                                                                                                                                                                                                                                                                                                                                                                                                                                                                                                                                                                                                                                                                                                                                                                                                                                                                                                                                                                                                                                                                                                                                                                                                                                                                                                                                                                                                                                                                                                                                                                           |
| . 40        | Management                                              |          | 3.00                               |                                 |                                            | 724.0        |                            |                     | 8                    | 692                 |                                  |       |                | 00         | - (1)   |            |                                                                                                                                                                                                                                                                                                                                                                                                                                                                                                                                                                                                                                                                                                                                                                                                                                                                                                                                                                                                                                                                                                                                                                                                                                                                                                                                                                                                                                                                                                                                                                                                                                                                                                                                                                                                                                                                                                                                                                                                                                                                                                                                |
|             | recidential                                             |          | 300                                |                                 |                                            | 816.0        |                            |                     | 88                   | 784                 |                                  |       |                |            | w       |            |                                                                                                                                                                                                                                                                                                                                                                                                                                                                                                                                                                                                                                                                                                                                                                                                                                                                                                                                                                                                                                                                                                                                                                                                                                                                                                                                                                                                                                                                                                                                                                                                                                                                                                                                                                                                                                                                                                                                                                                                                                                                                                                                |
| ₩ 00        | retidentis                                              |          | 300                                | 12.00                           |                                            | 945.0        |                            |                     | 8 8                  | 913<br>924          |                                  |       |                | = =        | 4 4     | 4 15       |                                                                                                                                                                                                                                                                                                                                                                                                                                                                                                                                                                                                                                                                                                                                                                                                                                                                                                                                                                                                                                                                                                                                                                                                                                                                                                                                                                                                                                                                                                                                                                                                                                                                                                                                                                                                                                                                                                                                                                                                                                                                                                                                |
| 2           | retidents - HENTAL                                      |          | 3,00                               |                                 |                                            | 934.0        | 19                         |                     | 8                    | 105                 |                                  |       | 100            | 10         | 0       |            |                                                                                                                                                                                                                                                                                                                                                                                                                                                                                                                                                                                                                                                                                                                                                                                                                                                                                                                                                                                                                                                                                                                                                                                                                                                                                                                                                                                                                                                                                                                                                                                                                                                                                                                                                                                                                                                                                                                                                                                                                                                                                                                                |
| E ;         | MAZZBRIDA                                               |          | 3,00                               |                                 |                                            | 604.0        |                            |                     | 88                   | 2                   |                                  |       |                |            | g.      |            |                                                                                                                                                                                                                                                                                                                                                                                                                                                                                                                                                                                                                                                                                                                                                                                                                                                                                                                                                                                                                                                                                                                                                                                                                                                                                                                                                                                                                                                                                                                                                                                                                                                                                                                                                                                                                                                                                                                                                                                                                                                                                                                                |
| a e         | UADy + 1988                                             |          | 300                                |                                 |                                            | 805.0        |                            | 88                  | 82                   | 97                  | 1 348                            |       | 0              | 0          |         | 3          |                                                                                                                                                                                                                                                                                                                                                                                                                                                                                                                                                                                                                                                                                                                                                                                                                                                                                                                                                                                                                                                                                                                                                                                                                                                                                                                                                                                                                                                                                                                                                                                                                                                                                                                                                                                                                                                                                                                                                                                                                                                                                                                                |
| 2           | based                                                   |          |                                    |                                 |                                            |              |                            |                     |                      |                     | 1,346                            |       |                |            |         |            |                                                                                                                                                                                                                                                                                                                                                                                                                                                                                                                                                                                                                                                                                                                                                                                                                                                                                                                                                                                                                                                                                                                                                                                                                                                                                                                                                                                                                                                                                                                                                                                                                                                                                                                                                                                                                                                                                                                                                                                                                                                                                                                                |
| 2 2         | Disked<br>Disked                                        |          |                                    |                                 |                                            |              |                            |                     |                      |                     | 202                              |       |                |            |         |            |                                                                                                                                                                                                                                                                                                                                                                                                                                                                                                                                                                                                                                                                                                                                                                                                                                                                                                                                                                                                                                                                                                                                                                                                                                                                                                                                                                                                                                                                                                                                                                                                                                                                                                                                                                                                                                                                                                                                                                                                                                                                                                                                |
|             |                                                         |          | 1                                  |                                 |                                            | 1            |                            |                     | 1                    | 1                   |                                  |       |                | 1          |         |            |                                                                                                                                                                                                                                                                                                                                                                                                                                                                                                                                                                                                                                                                                                                                                                                                                                                                                                                                                                                                                                                                                                                                                                                                                                                                                                                                                                                                                                                                                                                                                                                                                                                                                                                                                                                                                                                                                                                                                                                                                                                                                                                                |
| ICINES      |                                                         |          | 20.00                              |                                 |                                            | 6,757        | 2                          | 1,000               | 256                  | fu)                 | 3,430                            |       | * 8            | # SS       | 30%     | 100%       |                                                                                                                                                                                                                                                                                                                                                                                                                                                                                                                                                                                                                                                                                                                                                                                                                                                                                                                                                                                                                                                                                                                                                                                                                                                                                                                                                                                                                                                                                                                                                                                                                                                                                                                                                                                                                                                                                                                                                                                                                                                                                                                                |
| 116 Durie   | rie                                                     |          |                                    |                                 |                                            | Low-Ass GCA  | Indoor<br>Amenity<br>Space |                     |                      |                     |                                  |       |                |            |         |            |                                                                                                                                                                                                                                                                                                                                                                                                                                                                                                                                                                                                                                                                                                                                                                                                                                                                                                                                                                                                                                                                                                                                                                                                                                                                                                                                                                                                                                                                                                                                                                                                                                                                                                                                                                                                                                                                                                                                                                                                                                                                                                                                |
| 8           |                                                         |          | 3000                               |                                 |                                            | 100          |                            |                     |                      | 100                 |                                  |       |                |            |         |            |                                                                                                                                                                                                                                                                                                                                                                                                                                                                                                                                                                                                                                                                                                                                                                                                                                                                                                                                                                                                                                                                                                                                                                                                                                                                                                                                                                                                                                                                                                                                                                                                                                                                                                                                                                                                                                                                                                                                                                                                                                                                                                                                |
| ** 1        |                                                         |          | 3,00                               |                                 |                                            | 901          | 0 0                        |                     |                      | 90 5                |                                  |       | •              |            | <4      | er e       | TACT Ambitecture for                                                                                                                                                                                                                                                                                                                                                                                                                                                                                                                                                                                                                                                                                                                                                                                                                                                                                                                                                                                                                                                                                                                                                                                                                                                                                                                                                                                                                                                                                                                                                                                                                                                                                                                                                                                                                                                                                                                                                                                                                                                                                                           |
| à           |                                                         |          | 3000                               |                                 |                                            | 80           |                            |                     |                      | 200                 |                                  |       | 74             |            |         | ď          |                                                                                                                                                                                                                                                                                                                                                                                                                                                                                                                                                                                                                                                                                                                                                                                                                                                                                                                                                                                                                                                                                                                                                                                                                                                                                                                                                                                                                                                                                                                                                                                                                                                                                                                                                                                                                                                                                                                                                                                                                                                                                                                                |
|             |                                                         |          | 1                                  |                                 |                                            | -            |                            |                     |                      | 4                   | •                                |       |                | •          |         |            |                                                                                                                                                                                                                                                                                                                                                                                                                                                                                                                                                                                                                                                                                                                                                                                                                                                                                                                                                                                                                                                                                                                                                                                                                                                                                                                                                                                                                                                                                                                                                                                                                                                                                                                                                                                                                                                                                                                                                                                                                                                                                                                                |
| TOTALS      |                                                         |          | 88                                 |                                 |                                            | 222          | 0                          |                     | 0                    | 222                 | •                                |       | 2              | 0          |         |            | •                                                                                                                                                                                                                                                                                                                                                                                                                                                                                                                                                                                                                                                                                                                                                                                                                                                                                                                                                                                                                                                                                                                                                                                                                                                                                                                                                                                                                                                                                                                                                                                                                                                                                                                                                                                                                                                                                                                                                                                                                                                                                                                              |
| Total Site: | te:                                                     |          |                                    |                                 |                                            |              |                            |                     |                      |                     |                                  |       |                |            |         |            | Note This drawing and as experign as the things of the same the sole and excludive property of                                                                                                                                                                                                                                                                                                                                                                                                                                                                                                                                                                                                                                                                                                                                                                                                                                                                                                                                                                                                                                                                                                                                                                                                                                                                                                                                                                                                                                                                                                                                                                                                                                                                                                                                                                                                                                                                                                                                                                                                                                 |
|             |                                                         |          |                                    |                                 |                                            | 069'9        | 23                         | 1,005               | 532                  | 5,040               | 3,435                            |       |                | 17         | K       | 68         | D CONTROL OF THE CONT |
| SUMMARY     | Total Mid Riss Rest. GFA<br>Treet Mid Riss Non-Res (757 | 4713 011 |                                    |                                 | São Area                                   | 1,039        | E                          |                     | AMENITY<br>indoor    | Required (Certurity | DEVICE)                          | ž 8   |                |            |         |            | Do not scale the coloring. Pittl class Growthy, 20 Metro, 2015. Fer 1930 Brow VII. 19 CPTION A pin                                                                                                                                                                                                                                                                                                                                                                                                                                                                                                                                                                                                                                                                                                                                                                                                                                                                                                                                                                                                                                                                                                                                                                                                                                                                                                                                                                                                                                                                                                                                                                                                                                                                                                                                                                                                                                                                                                                                                                                                                             |
|             |                                                         | 37.78    |                                    |                                 | Sae Coverage                               |              |                            |                     |                      |                     |                                  | 1     |                |            |         |            | 2265 - 2279 Bloor St West                                                                                                                                                                                                                                                                                                                                                                                                                                                                                                                                                                                                                                                                                                                                                                                                                                                                                                                                                                                                                                                                                                                                                                                                                                                                                                                                                                                                                                                                                                                                                                                                                                                                                                                                                                                                                                                                                                                                                                                                                                                                                                      |
|             | TOTAL LOW FISH OFA                                      | 327 977  |                                    |                                 |                                            |              |                            |                     | outdoor              | Required (2m/ung    | מעעע                             | 321   |                |            |         |            |                                                                                                                                                                                                                                                                                                                                                                                                                                                                                                                                                                                                                                                                                                                                                                                                                                                                                                                                                                                                                                                                                                                                                                                                                                                                                                                                                                                                                                                                                                                                                                                                                                                                                                                                                                                                                                                                                                                                                                                                                                                                                                                                |
|             | TOTAL SITE GFA                                          | 6,075 ST |                                    |                                 |                                            |              |                            |                     |                      | Provided 0.00       | 9                                | 0     |                |            |         |            | Political                                                                                                                                                                                                                                                                                                                                                                                                                                                                                                                                                                                                                                                                                                                                                                                                                                                                                                                                                                                                                                                                                                                                                                                                                                                                                                                                                                                                                                                                                                                                                                                                                                                                                                                                                                                                                                                                                                                                                                                                                                                                                                                      |
|             | Total Number of Units                                   | 8        |                                    |                                 |                                            |              |                            | _                   |                      |                     |                                  |       |                |            |         |            | Harrington Developments<br>Limited Partnership                                                                                                                                                                                                                                                                                                                                                                                                                                                                                                                                                                                                                                                                                                                                                                                                                                                                                                                                                                                                                                                                                                                                                                                                                                                                                                                                                                                                                                                                                                                                                                                                                                                                                                                                                                                                                                                                                                                                                                                                                                                                                 |
|             |                                                         | L        |                                    |                                 |                                            |              |                            |                     |                      |                     | · NACOTORIA                      |       |                |            |         |            |                                                                                                                                                                                                                                                                                                                                                                                                                                                                                                                                                                                                                                                                                                                                                                                                                                                                                                                                                                                                                                                                                                                                                                                                                                                                                                                                                                                                                                                                                                                                                                                                                                                                                                                                                                                                                                                                                                                                                                                                                                                                                                                                |
| FARGNS      |                                                         | òlò      | Dby of Toronto By-Law No. 669-2013 | Law No. 54                      | 69-2013                                    |              |                            |                     | PARIONG<br>PROVIDED: | 22                  | NSTOR +<br>RETAIL +<br>COMMENCAL | TOTAL |                |            |         |            | DETAILED STATISTICS                                                                                                                                                                                                                                                                                                                                                                                                                                                                                                                                                                                                                                                                                                                                                                                                                                                                                                                                                                                                                                                                                                                                                                                                                                                                                                                                                                                                                                                                                                                                                                                                                                                                                                                                                                                                                                                                                                                                                                                                                                                                                                            |
|             | Studio                                                  |          | 0.8                                | 0.5 spot/unit                   |                                            | 4,0          |                            |                     |                      |                     |                                  |       |                |            |         |            |                                                                                                                                                                                                                                                                                                                                                                                                                                                                                                                                                                                                                                                                                                                                                                                                                                                                                                                                                                                                                                                                                                                                                                                                                                                                                                                                                                                                                                                                                                                                                                                                                                                                                                                                                                                                                                                                                                                                                                                                                                                                                                                                |
|             | 92 95<br>94                                             |          | 0.76                               | 0.75 spot/unit                  |                                            | 18.8         |                            | 4                   | T 5'                 |                     | 8 3                              | 33 21 |                |            |         |            | dewity disched by                                                                                                                                                                                                                                                                                                                                                                                                                                                                                                                                                                                                                                                                                                                                                                                                                                                                                                                                                                                                                                                                                                                                                                                                                                                                                                                                                                                                                                                                                                                                                                                                                                                                                                                                                                                                                                                                                                                                                                                                                                                                                                              |
|             | 380                                                     |          | 0.75                               | 0.75 spot/urit                  |                                            | 0.0          |                            |                     | 8 :                  | 52 8                | 4                                | F 6   |                |            |         |            |                                                                                                                                                                                                                                                                                                                                                                                                                                                                                                                                                                                                                                                                                                                                                                                                                                                                                                                                                                                                                                                                                                                                                                                                                                                                                                                                                                                                                                                                                                                                                                                                                                                                                                                                                                                                                                                                                                                                                                                                                                                                                                                                |
|             | retail spots                                            | _        | 1/ 100m2 GFA spouluit              | Spotuni                         |                                            | 10           |                            |                     | 7                    | 8                   |                                  | ay .  |                |            |         |            | 15-03-23                                                                                                                                                                                                                                                                                                                                                                                                                                                                                                                                                                                                                                                                                                                                                                                                                                                                                                                                                                                                                                                                                                                                                                                                                                                                                                                                                                                                                                                                                                                                                                                                                                                                                                                                                                                                                                                                                                                                                                                                                                                                                                                       |
| TOTAL       | pscansit-vaso                                           | ┙        |                                    |                                 |                                            | 61           | _                          |                     | 10.74                | 14                  | B                                | ģ     |                |            |         |            | Ethantha                                                                                                                                                                                                                                                                                                                                                                                                                                                                                                                                                                                                                                                                                                                                                                                                                                                                                                                                                                                                                                                                                                                                                                                                                                                                                                                                                                                                                                                                                                                                                                                                                                                                                                                                                                                                                                                                                                                                                                                                                                                                                                                       |
| BKF CTOBLES |                                                         | GEN      | FRM CTV RV                         | A ANN EDG                       | BENERAL CITY FOLIAN DOUALTONAL BECLESAENTS | SHEWENTS     |                            | . (8                | SECUNDED             |                     |                                  |       |                |            |         |            | 1303                                                                                                                                                                                                                                                                                                                                                                                                                                                                                                                                                                                                                                                                                                                                                                                                                                                                                                                                                                                                                                                                                                                                                                                                                                                                                                                                                                                                                                                                                                                                                                                                                                                                                                                                                                                                                                                                                                                                                                                                                                                                                                                           |
|             |                                                         | 3        | 0.0 / unit short form              | ahord form                      |                                            | 88           |                            |                     |                      | epide<br>Vistor     | residents                        | G 60  |                |            |         |            | •                                                                                                                                                                                                                                                                                                                                                                                                                                                                                                                                                                                                                                                                                                                                                                                                                                                                                                                                                                                                                                                                                                                                                                                                                                                                                                                                                                                                                                                                                                                                                                                                                                                                                                                                                                                                                                                                                                                                                                                                                                                                                                                              |
| TOTAL       | residential+visitor                                     | ┙        |                                    |                                 |                                            | 11           | _                          | _                   |                      |                     |                                  | #     |                |            |         |            | AU.Z                                                                                                                                                                                                                                                                                                                                                                                                                                                                                                                                                                                                                                                                                                                                                                                                                                                                                                                                                                                                                                                                                                                                                                                                                                                                                                                                                                                                                                                                                                                                                                                                                                                                                                                                                                                                                                                                                                                                                                                                                                                                                                                           |