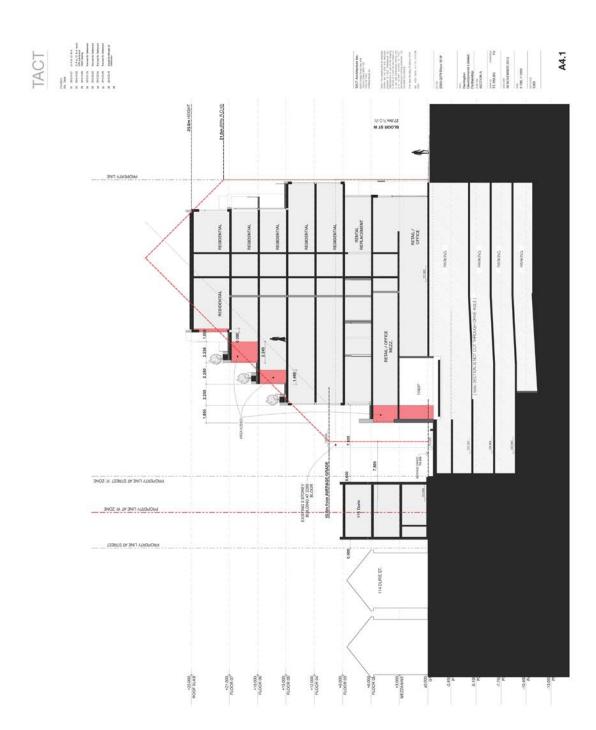

## Appendix "A" Current Proposal - made public on April 14, 2015

| 2265-2      | 2265-2279 Bloor St. West vitte                          | St. V    | Vest                               | 11.18                           |                                            | OMB OPTION A | NOTE                       | A                   |                      |                     |                                  | ٥     | Unit Breakdown |            |         |            | TACT                                                                                                                                                                                                                                                                                                                                                                                                                                                                                                                                                                                                                                                                                                                                                                                                                                                                                                                                                                                                                                                                                                                                                                                                                                                                                                                                                                                                                                                                                                                                                                                                                                                                                                                                                                                                                                                                                                                                                                                                                                                                                                                           |
|-------------|---------------------------------------------------------|----------|------------------------------------|---------------------------------|--------------------------------------------|--------------|----------------------------|---------------------|----------------------|---------------------|----------------------------------|-------|----------------|------------|---------|------------|--------------------------------------------------------------------------------------------------------------------------------------------------------------------------------------------------------------------------------------------------------------------------------------------------------------------------------------------------------------------------------------------------------------------------------------------------------------------------------------------------------------------------------------------------------------------------------------------------------------------------------------------------------------------------------------------------------------------------------------------------------------------------------------------------------------------------------------------------------------------------------------------------------------------------------------------------------------------------------------------------------------------------------------------------------------------------------------------------------------------------------------------------------------------------------------------------------------------------------------------------------------------------------------------------------------------------------------------------------------------------------------------------------------------------------------------------------------------------------------------------------------------------------------------------------------------------------------------------------------------------------------------------------------------------------------------------------------------------------------------------------------------------------------------------------------------------------------------------------------------------------------------------------------------------------------------------------------------------------------------------------------------------------------------------------------------------------------------------------------------------------|
|             |                                                         |          | fact to floor ht                   | floor level<br>average<br>grade | Bear level-<br>sea level                   | Mid-Rise DCA | Indoor<br>Amenity<br>Space | Non-<br>residential | 0FA deductions       | Residential OFA     | Commercial<br>Parking GFA        |       | studio         | ē          | 8       | protect of | Revisor.<br>No. Date Revision                                                                                                                                                                                                                                                                                                                                                                                                                                                                                                                                                                                                                                                                                                                                                                                                                                                                                                                                                                                                                                                                                                                                                                                                                                                                                                                                                                                                                                                                                                                                                                                                                                                                                                                                                                                                                                                                                                                                                                                                                                                                                                  |
|             |                                                         | ×        | Đ                                  | . 8                             |                                            | E            |                            |                     | permaned             |                     |                                  |       | # 005°         | 300-600 sf | 800-008 |            |                                                                                                                                                                                                                                                                                                                                                                                                                                                                                                                                                                                                                                                                                                                                                                                                                                                                                                                                                                                                                                                                                                                                                                                                                                                                                                                                                                                                                                                                                                                                                                                                                                                                                                                                                                                                                                                                                                                                                                                                                                                                                                                                |
| ,           |                                                         |          |                                    |                                 |                                            | 0.002        | •                          |                     |                      | 200                 |                                  |       |                |            | í       |            | 00 2015 02 db Revised for Settlement                                                                                                                                                                                                                                                                                                                                                                                                                                                                                                                                                                                                                                                                                                                                                                                                                                                                                                                                                                                                                                                                                                                                                                                                                                                                                                                                                                                                                                                                                                                                                                                                                                                                                                                                                                                                                                                                                                                                                                                                                                                                                           |
| . 40        | Management                                              |          | 3.00                               |                                 |                                            | 724.0        |                            |                     | 8                    | 692                 |                                  |       |                | 00         | - (1)   |            |                                                                                                                                                                                                                                                                                                                                                                                                                                                                                                                                                                                                                                                                                                                                                                                                                                                                                                                                                                                                                                                                                                                                                                                                                                                                                                                                                                                                                                                                                                                                                                                                                                                                                                                                                                                                                                                                                                                                                                                                                                                                                                                                |
|             | recidential                                             |          | 300                                |                                 |                                            | 816.0        |                            |                     | 88                   | 784                 |                                  |       |                |            | w       |            |                                                                                                                                                                                                                                                                                                                                                                                                                                                                                                                                                                                                                                                                                                                                                                                                                                                                                                                                                                                                                                                                                                                                                                                                                                                                                                                                                                                                                                                                                                                                                                                                                                                                                                                                                                                                                                                                                                                                                                                                                                                                                                                                |
| ₩ 00        | retidentis                                              |          | 300                                | 12.00                           |                                            | 945.0        |                            |                     | 8 8                  | 913<br>924          |                                  |       |                | = =        | 4 4     | 4 15       |                                                                                                                                                                                                                                                                                                                                                                                                                                                                                                                                                                                                                                                                                                                                                                                                                                                                                                                                                                                                                                                                                                                                                                                                                                                                                                                                                                                                                                                                                                                                                                                                                                                                                                                                                                                                                                                                                                                                                                                                                                                                                                                                |
| 2           | retidents - HENTAL                                      |          | 3,00                               |                                 |                                            | 934.0        | 19                         |                     | 8                    | 105                 |                                  |       | 100            | 10         | 0       |            |                                                                                                                                                                                                                                                                                                                                                                                                                                                                                                                                                                                                                                                                                                                                                                                                                                                                                                                                                                                                                                                                                                                                                                                                                                                                                                                                                                                                                                                                                                                                                                                                                                                                                                                                                                                                                                                                                                                                                                                                                                                                                                                                |
| E ;         | MAZZBRIDA                                               |          | 3,00                               |                                 |                                            | 604.0        |                            |                     | 88                   | 2                   |                                  |       |                |            | g.      |            |                                                                                                                                                                                                                                                                                                                                                                                                                                                                                                                                                                                                                                                                                                                                                                                                                                                                                                                                                                                                                                                                                                                                                                                                                                                                                                                                                                                                                                                                                                                                                                                                                                                                                                                                                                                                                                                                                                                                                                                                                                                                                                                                |
| a e         | UADy + 1988                                             |          | 300                                |                                 |                                            | 805.0        |                            | 88                  | 82                   | 97                  | 1 348                            |       | 0              | 0          |         | 3          |                                                                                                                                                                                                                                                                                                                                                                                                                                                                                                                                                                                                                                                                                                                                                                                                                                                                                                                                                                                                                                                                                                                                                                                                                                                                                                                                                                                                                                                                                                                                                                                                                                                                                                                                                                                                                                                                                                                                                                                                                                                                                                                                |
| 2           | based                                                   |          |                                    |                                 |                                            |              |                            |                     |                      |                     | 1,346                            |       |                |            |         |            |                                                                                                                                                                                                                                                                                                                                                                                                                                                                                                                                                                                                                                                                                                                                                                                                                                                                                                                                                                                                                                                                                                                                                                                                                                                                                                                                                                                                                                                                                                                                                                                                                                                                                                                                                                                                                                                                                                                                                                                                                                                                                                                                |
| 2 2         | Disked<br>Disked                                        |          |                                    |                                 |                                            |              |                            |                     |                      |                     | 202                              |       |                |            |         |            |                                                                                                                                                                                                                                                                                                                                                                                                                                                                                                                                                                                                                                                                                                                                                                                                                                                                                                                                                                                                                                                                                                                                                                                                                                                                                                                                                                                                                                                                                                                                                                                                                                                                                                                                                                                                                                                                                                                                                                                                                                                                                                                                |
|             |                                                         |          | 1                                  |                                 |                                            | 1            |                            |                     | 1                    | 1                   |                                  |       |                | 1          |         |            |                                                                                                                                                                                                                                                                                                                                                                                                                                                                                                                                                                                                                                                                                                                                                                                                                                                                                                                                                                                                                                                                                                                                                                                                                                                                                                                                                                                                                                                                                                                                                                                                                                                                                                                                                                                                                                                                                                                                                                                                                                                                                                                                |
| ICINES      |                                                         |          | 20.00                              |                                 |                                            | 6,757        | 2                          | 1,000               | 256                  | fu)                 | 3,430                            |       | * 8            | # SS       | 30%     | 100%       |                                                                                                                                                                                                                                                                                                                                                                                                                                                                                                                                                                                                                                                                                                                                                                                                                                                                                                                                                                                                                                                                                                                                                                                                                                                                                                                                                                                                                                                                                                                                                                                                                                                                                                                                                                                                                                                                                                                                                                                                                                                                                                                                |
| 116 Durie   | rie                                                     |          |                                    |                                 |                                            | Low-Ass GCA  | Indoor<br>Amenity<br>Space |                     |                      |                     |                                  |       |                |            |         |            |                                                                                                                                                                                                                                                                                                                                                                                                                                                                                                                                                                                                                                                                                                                                                                                                                                                                                                                                                                                                                                                                                                                                                                                                                                                                                                                                                                                                                                                                                                                                                                                                                                                                                                                                                                                                                                                                                                                                                                                                                                                                                                                                |
| 8           |                                                         |          | 3000                               |                                 |                                            | 100          |                            |                     |                      | 100                 |                                  |       |                |            |         |            |                                                                                                                                                                                                                                                                                                                                                                                                                                                                                                                                                                                                                                                                                                                                                                                                                                                                                                                                                                                                                                                                                                                                                                                                                                                                                                                                                                                                                                                                                                                                                                                                                                                                                                                                                                                                                                                                                                                                                                                                                                                                                                                                |
| ** 1        |                                                         |          | 3,00                               |                                 |                                            | 901          | 0 0                        |                     |                      | 90 5                |                                  |       | •              |            | <4      | er e       | TACT Ambitecture for                                                                                                                                                                                                                                                                                                                                                                                                                                                                                                                                                                                                                                                                                                                                                                                                                                                                                                                                                                                                                                                                                                                                                                                                                                                                                                                                                                                                                                                                                                                                                                                                                                                                                                                                                                                                                                                                                                                                                                                                                                                                                                           |
| à           |                                                         |          | 3000                               |                                 |                                            | 80           |                            |                     |                      | 200                 |                                  |       | 74             |            |         | ď          |                                                                                                                                                                                                                                                                                                                                                                                                                                                                                                                                                                                                                                                                                                                                                                                                                                                                                                                                                                                                                                                                                                                                                                                                                                                                                                                                                                                                                                                                                                                                                                                                                                                                                                                                                                                                                                                                                                                                                                                                                                                                                                                                |
|             |                                                         |          | 1                                  |                                 |                                            | -            |                            |                     |                      | 4                   | •                                |       |                | •          |         |            |                                                                                                                                                                                                                                                                                                                                                                                                                                                                                                                                                                                                                                                                                                                                                                                                                                                                                                                                                                                                                                                                                                                                                                                                                                                                                                                                                                                                                                                                                                                                                                                                                                                                                                                                                                                                                                                                                                                                                                                                                                                                                                                                |
| TOTALS      |                                                         |          | 88                                 |                                 |                                            | 222          | 0                          |                     | 0                    | 222                 | •                                |       | 2              | 0          |         |            | •                                                                                                                                                                                                                                                                                                                                                                                                                                                                                                                                                                                                                                                                                                                                                                                                                                                                                                                                                                                                                                                                                                                                                                                                                                                                                                                                                                                                                                                                                                                                                                                                                                                                                                                                                                                                                                                                                                                                                                                                                                                                                                                              |
| Total Site: | te:                                                     |          |                                    |                                 |                                            |              |                            |                     |                      |                     |                                  |       |                |            |         |            | Note This drawing and as experign as the things of the same the sole and excludive property of                                                                                                                                                                                                                                                                                                                                                                                                                                                                                                                                                                                                                                                                                                                                                                                                                                                                                                                                                                                                                                                                                                                                                                                                                                                                                                                                                                                                                                                                                                                                                                                                                                                                                                                                                                                                                                                                                                                                                                                                                                 |
|             |                                                         |          |                                    |                                 |                                            | 069'9        | 23                         | 1,005               | 532                  | 5,040               | 3,435                            |       |                | 17         | K       | 68         | D CONTROL OF THE CONT |
| SUMMARY     | Total Mid Riss Rest. GFA<br>Treet Mid Riss Non-Res (757 | 4713 011 |                                    |                                 | São Area                                   | 1,039        | E                          |                     | AMENITY<br>indoor    | Required (Certurity | DEVICE)                          | ž 8   |                |            |         |            | Do not scale the coloring. Pittl class Growthy, 20 Metro, 2015. Fer 1930 Brow VII. 19 CPTION A pin                                                                                                                                                                                                                                                                                                                                                                                                                                                                                                                                                                                                                                                                                                                                                                                                                                                                                                                                                                                                                                                                                                                                                                                                                                                                                                                                                                                                                                                                                                                                                                                                                                                                                                                                                                                                                                                                                                                                                                                                                             |
|             |                                                         | 37.78    |                                    |                                 | Sae Coverage                               |              |                            |                     |                      |                     |                                  | 1     |                |            |         |            | 2265 - 2279 Bloor St West                                                                                                                                                                                                                                                                                                                                                                                                                                                                                                                                                                                                                                                                                                                                                                                                                                                                                                                                                                                                                                                                                                                                                                                                                                                                                                                                                                                                                                                                                                                                                                                                                                                                                                                                                                                                                                                                                                                                                                                                                                                                                                      |
|             | TOTAL LOW FISH OFA                                      | 327 977  |                                    |                                 |                                            |              |                            |                     | outdoor              | Required (2m/ung    | מעעע                             | 321   |                |            |         |            |                                                                                                                                                                                                                                                                                                                                                                                                                                                                                                                                                                                                                                                                                                                                                                                                                                                                                                                                                                                                                                                                                                                                                                                                                                                                                                                                                                                                                                                                                                                                                                                                                                                                                                                                                                                                                                                                                                                                                                                                                                                                                                                                |
|             | TOTAL SITE GFA                                          | 6,075 ST |                                    |                                 |                                            |              |                            |                     |                      | Provided 0.00       | 9                                | 0     |                |            |         |            | Political                                                                                                                                                                                                                                                                                                                                                                                                                                                                                                                                                                                                                                                                                                                                                                                                                                                                                                                                                                                                                                                                                                                                                                                                                                                                                                                                                                                                                                                                                                                                                                                                                                                                                                                                                                                                                                                                                                                                                                                                                                                                                                                      |
|             | Total Number of Units                                   | 8        |                                    |                                 |                                            |              |                            | _                   |                      |                     |                                  |       |                |            |         |            | Harrington Developments<br>Limited Partnership                                                                                                                                                                                                                                                                                                                                                                                                                                                                                                                                                                                                                                                                                                                                                                                                                                                                                                                                                                                                                                                                                                                                                                                                                                                                                                                                                                                                                                                                                                                                                                                                                                                                                                                                                                                                                                                                                                                                                                                                                                                                                 |
|             |                                                         | L        |                                    |                                 |                                            |              |                            |                     |                      |                     | · NACOTORIA                      |       |                |            |         |            |                                                                                                                                                                                                                                                                                                                                                                                                                                                                                                                                                                                                                                                                                                                                                                                                                                                                                                                                                                                                                                                                                                                                                                                                                                                                                                                                                                                                                                                                                                                                                                                                                                                                                                                                                                                                                                                                                                                                                                                                                                                                                                                                |
| FARGNS      |                                                         | òlò      | Dby of Toronto By-Law No. 669-2013 | Law No. 54                      | 69-2013                                    |              |                            |                     | PARIONG<br>PROVIDED: | 22                  | NSTOR +<br>RETAIL +<br>COMMENCAL | TOTAL |                |            |         |            | DETAILED STATISTICS                                                                                                                                                                                                                                                                                                                                                                                                                                                                                                                                                                                                                                                                                                                                                                                                                                                                                                                                                                                                                                                                                                                                                                                                                                                                                                                                                                                                                                                                                                                                                                                                                                                                                                                                                                                                                                                                                                                                                                                                                                                                                                            |
|             | Studio                                                  |          | 0.8                                | 0.5 spot/unit                   |                                            | 4,0          |                            |                     |                      |                     |                                  |       |                |            |         |            |                                                                                                                                                                                                                                                                                                                                                                                                                                                                                                                                                                                                                                                                                                                                                                                                                                                                                                                                                                                                                                                                                                                                                                                                                                                                                                                                                                                                                                                                                                                                                                                                                                                                                                                                                                                                                                                                                                                                                                                                                                                                                                                                |
|             | 92 95<br>94                                             |          | 0.76                               | 0.75 spot/unit                  |                                            | 18.8         |                            | 4                   | T 5'                 |                     | 8 3                              | 33 21 |                |            |         |            | dewity disched by                                                                                                                                                                                                                                                                                                                                                                                                                                                                                                                                                                                                                                                                                                                                                                                                                                                                                                                                                                                                                                                                                                                                                                                                                                                                                                                                                                                                                                                                                                                                                                                                                                                                                                                                                                                                                                                                                                                                                                                                                                                                                                              |
|             | 380                                                     |          | 0.75                               | 0.75 spot/urit                  |                                            | 0.0          |                            |                     | 8 :                  | 52 8                | 4                                | F 6   |                |            |         |            |                                                                                                                                                                                                                                                                                                                                                                                                                                                                                                                                                                                                                                                                                                                                                                                                                                                                                                                                                                                                                                                                                                                                                                                                                                                                                                                                                                                                                                                                                                                                                                                                                                                                                                                                                                                                                                                                                                                                                                                                                                                                                                                                |
|             | retail spots                                            | _        | 1/ 100m2 GFA spouluit              | Spotuni                         |                                            | 10           |                            |                     | 7                    | 8                   |                                  | ay .  |                |            |         |            | 15-03-23                                                                                                                                                                                                                                                                                                                                                                                                                                                                                                                                                                                                                                                                                                                                                                                                                                                                                                                                                                                                                                                                                                                                                                                                                                                                                                                                                                                                                                                                                                                                                                                                                                                                                                                                                                                                                                                                                                                                                                                                                                                                                                                       |
| TOTAL       | pscansit-vaso                                           | ┙        |                                    |                                 |                                            | 61           | _                          |                     | 10.74                | 14                  | B                                | ģ     |                |            |         |            | Ethantha                                                                                                                                                                                                                                                                                                                                                                                                                                                                                                                                                                                                                                                                                                                                                                                                                                                                                                                                                                                                                                                                                                                                                                                                                                                                                                                                                                                                                                                                                                                                                                                                                                                                                                                                                                                                                                                                                                                                                                                                                                                                                                                       |
| BKF CTOBLES |                                                         | GEN      | FRM CTV RV                         | A ANN EDG                       | BENERAL CITY FOLIAN DOUALTONAL BECLESAENTS | SHEWENTS     |                            | . (8                | SECUNDED             |                     |                                  |       |                |            |         |            | 1303                                                                                                                                                                                                                                                                                                                                                                                                                                                                                                                                                                                                                                                                                                                                                                                                                                                                                                                                                                                                                                                                                                                                                                                                                                                                                                                                                                                                                                                                                                                                                                                                                                                                                                                                                                                                                                                                                                                                                                                                                                                                                                                           |
|             |                                                         | 3        | 0.0 / unit short form              | ahord form                      |                                            | 88           |                            |                     |                      | epide<br>Vistor     | residents                        | G 60  |                |            |         |            | •                                                                                                                                                                                                                                                                                                                                                                                                                                                                                                                                                                                                                                                                                                                                                                                                                                                                                                                                                                                                                                                                                                                                                                                                                                                                                                                                                                                                                                                                                                                                                                                                                                                                                                                                                                                                                                                                                                                                                                                                                                                                                                                              |
| TOTAL       | residential+visitor                                     | ┙        |                                    |                                 |                                            | 11           | _                          | _                   |                      |                     |                                  | #     |                |            |         |            | AU.Z                                                                                                                                                                                                                                                                                                                                                                                                                                                                                                                                                                                                                                                                                                                                                                                                                                                                                                                                                                                                                                                                                                                                                                                                                                                                                                                                                                                                                                                                                                                                                                                                                                                                                                                                                                                                                                                                                                                                                                                                                                                                                                                           |