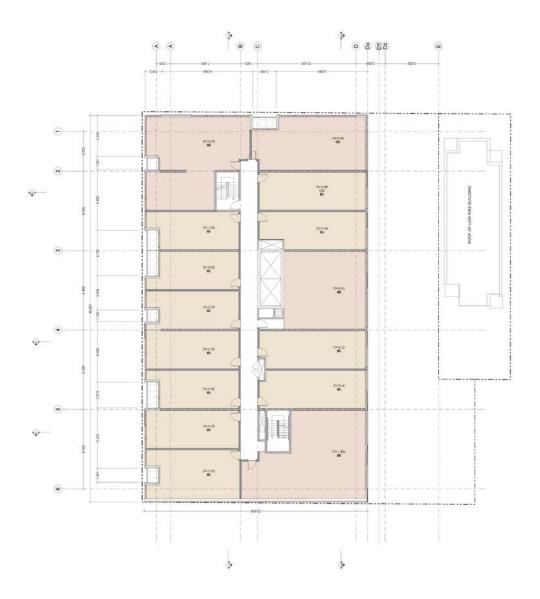

## Appendix "A" Current Proposal - made public on April 14, 2015

| 2265-2      | 2265-2279 Bloor St. West vitte                          | St. V    | Vest                               | 11.18                           |                                            | OMB OPTION A | NOTE                       | A                   |                      |                     |                                  | ٥     | Unit Breakdown |            |         |            | TACT                                                                                                                                                                                                                                                                                                                                                                                                                                                                                                                                                                                                                                                                                                                                                                                                                                                                                                                                                                                                                                                                                                                                                                                                                                                                                                                                                                                                                                                                                                                                                                                                                                                                                                                                                                                                                                                                                                                                                                                                                                                                                                                           |
|-------------|---------------------------------------------------------|----------|------------------------------------|---------------------------------|--------------------------------------------|--------------|----------------------------|---------------------|----------------------|---------------------|----------------------------------|-------|----------------|------------|---------|------------|--------------------------------------------------------------------------------------------------------------------------------------------------------------------------------------------------------------------------------------------------------------------------------------------------------------------------------------------------------------------------------------------------------------------------------------------------------------------------------------------------------------------------------------------------------------------------------------------------------------------------------------------------------------------------------------------------------------------------------------------------------------------------------------------------------------------------------------------------------------------------------------------------------------------------------------------------------------------------------------------------------------------------------------------------------------------------------------------------------------------------------------------------------------------------------------------------------------------------------------------------------------------------------------------------------------------------------------------------------------------------------------------------------------------------------------------------------------------------------------------------------------------------------------------------------------------------------------------------------------------------------------------------------------------------------------------------------------------------------------------------------------------------------------------------------------------------------------------------------------------------------------------------------------------------------------------------------------------------------------------------------------------------------------------------------------------------------------------------------------------------------|
|             |                                                         |          | fact to floor ht                   | floor level<br>average<br>grade | Bear level-<br>sea level                   | Mid-Rise DCA | Indoor<br>Amenity<br>Space | Non-<br>residential | 0FA deductions       | Residential OFA     | Commercial<br>Parking GFA        |       | studio         | ē          | 8       | protect of | Revisor.<br>No. Date Revision                                                                                                                                                                                                                                                                                                                                                                                                                                                                                                                                                                                                                                                                                                                                                                                                                                                                                                                                                                                                                                                                                                                                                                                                                                                                                                                                                                                                                                                                                                                                                                                                                                                                                                                                                                                                                                                                                                                                                                                                                                                                                                  |
|             |                                                         | ×        | Đ                                  | . 8                             |                                            | E            |                            |                     | permaned             |                     |                                  |       | # 005°         | 300-600 sf | 800-008 |            |                                                                                                                                                                                                                                                                                                                                                                                                                                                                                                                                                                                                                                                                                                                                                                                                                                                                                                                                                                                                                                                                                                                                                                                                                                                                                                                                                                                                                                                                                                                                                                                                                                                                                                                                                                                                                                                                                                                                                                                                                                                                                                                                |
| ,           |                                                         |          |                                    |                                 |                                            | 0.002        | •                          |                     |                      | 200                 |                                  |       |                |            | í       |            | 00 2015 02 db Revised for Settlement                                                                                                                                                                                                                                                                                                                                                                                                                                                                                                                                                                                                                                                                                                                                                                                                                                                                                                                                                                                                                                                                                                                                                                                                                                                                                                                                                                                                                                                                                                                                                                                                                                                                                                                                                                                                                                                                                                                                                                                                                                                                                           |
| . 40        | Management                                              |          | 3.00                               |                                 |                                            | 724.0        |                            |                     | 8                    | 692                 |                                  |       |                | 00         | - (1)   |            |                                                                                                                                                                                                                                                                                                                                                                                                                                                                                                                                                                                                                                                                                                                                                                                                                                                                                                                                                                                                                                                                                                                                                                                                                                                                                                                                                                                                                                                                                                                                                                                                                                                                                                                                                                                                                                                                                                                                                                                                                                                                                                                                |
|             | recidential                                             |          | 300                                |                                 |                                            | 816.0        |                            |                     | 88                   | 784                 |                                  |       |                |            | w       |            |                                                                                                                                                                                                                                                                                                                                                                                                                                                                                                                                                                                                                                                                                                                                                                                                                                                                                                                                                                                                                                                                                                                                                                                                                                                                                                                                                                                                                                                                                                                                                                                                                                                                                                                                                                                                                                                                                                                                                                                                                                                                                                                                |
| ₩ 00        | retidentis                                              |          | 300                                | 12.00                           |                                            | 945.0        |                            |                     | 8 8                  | 913<br>924          |                                  |       |                | = =        | 4 4     | 4 15       |                                                                                                                                                                                                                                                                                                                                                                                                                                                                                                                                                                                                                                                                                                                                                                                                                                                                                                                                                                                                                                                                                                                                                                                                                                                                                                                                                                                                                                                                                                                                                                                                                                                                                                                                                                                                                                                                                                                                                                                                                                                                                                                                |
| 2           | retidents - HENTAL                                      |          | 3,00                               |                                 |                                            | 934.0        | 19                         |                     | 8                    | 105                 |                                  |       | 100            | 10         | 0       |            |                                                                                                                                                                                                                                                                                                                                                                                                                                                                                                                                                                                                                                                                                                                                                                                                                                                                                                                                                                                                                                                                                                                                                                                                                                                                                                                                                                                                                                                                                                                                                                                                                                                                                                                                                                                                                                                                                                                                                                                                                                                                                                                                |
| E ;         | MAZZBRIDA                                               |          | 3,00                               |                                 |                                            | 604.0        |                            |                     | 88                   | 2                   |                                  |       |                |            | g.      |            |                                                                                                                                                                                                                                                                                                                                                                                                                                                                                                                                                                                                                                                                                                                                                                                                                                                                                                                                                                                                                                                                                                                                                                                                                                                                                                                                                                                                                                                                                                                                                                                                                                                                                                                                                                                                                                                                                                                                                                                                                                                                                                                                |
| a e         | UADy + 1988                                             |          | 300                                |                                 |                                            | 805.0        |                            | 88                  | 82                   | 97                  | 1 348                            |       | 0              | 0          |         | 3          |                                                                                                                                                                                                                                                                                                                                                                                                                                                                                                                                                                                                                                                                                                                                                                                                                                                                                                                                                                                                                                                                                                                                                                                                                                                                                                                                                                                                                                                                                                                                                                                                                                                                                                                                                                                                                                                                                                                                                                                                                                                                                                                                |
| 2           | based                                                   |          |                                    |                                 |                                            |              |                            |                     |                      |                     | 1,346                            |       |                |            |         |            |                                                                                                                                                                                                                                                                                                                                                                                                                                                                                                                                                                                                                                                                                                                                                                                                                                                                                                                                                                                                                                                                                                                                                                                                                                                                                                                                                                                                                                                                                                                                                                                                                                                                                                                                                                                                                                                                                                                                                                                                                                                                                                                                |
| 2 2         | Disked<br>Disked                                        |          |                                    |                                 |                                            |              |                            |                     |                      |                     | 202                              |       |                |            |         |            |                                                                                                                                                                                                                                                                                                                                                                                                                                                                                                                                                                                                                                                                                                                                                                                                                                                                                                                                                                                                                                                                                                                                                                                                                                                                                                                                                                                                                                                                                                                                                                                                                                                                                                                                                                                                                                                                                                                                                                                                                                                                                                                                |
|             |                                                         |          | 1                                  |                                 |                                            | 1            |                            |                     | 1                    | 1                   |                                  |       |                | 1          |         |            |                                                                                                                                                                                                                                                                                                                                                                                                                                                                                                                                                                                                                                                                                                                                                                                                                                                                                                                                                                                                                                                                                                                                                                                                                                                                                                                                                                                                                                                                                                                                                                                                                                                                                                                                                                                                                                                                                                                                                                                                                                                                                                                                |
| ICINES      |                                                         |          | 20.00                              |                                 |                                            | 6,757        | 2                          | 1,000               | 256                  | fu)                 | 3,430                            |       | * 8            | # SS       | 30%     | 100%       |                                                                                                                                                                                                                                                                                                                                                                                                                                                                                                                                                                                                                                                                                                                                                                                                                                                                                                                                                                                                                                                                                                                                                                                                                                                                                                                                                                                                                                                                                                                                                                                                                                                                                                                                                                                                                                                                                                                                                                                                                                                                                                                                |
| 116 Durie   | rie                                                     |          |                                    |                                 |                                            | Low-Ass GCA  | Indoor<br>Amenity<br>Space |                     |                      |                     |                                  |       |                |            |         |            |                                                                                                                                                                                                                                                                                                                                                                                                                                                                                                                                                                                                                                                                                                                                                                                                                                                                                                                                                                                                                                                                                                                                                                                                                                                                                                                                                                                                                                                                                                                                                                                                                                                                                                                                                                                                                                                                                                                                                                                                                                                                                                                                |
| 8           |                                                         |          | 3000                               |                                 |                                            | 100          |                            |                     |                      | 100                 |                                  |       |                |            |         |            |                                                                                                                                                                                                                                                                                                                                                                                                                                                                                                                                                                                                                                                                                                                                                                                                                                                                                                                                                                                                                                                                                                                                                                                                                                                                                                                                                                                                                                                                                                                                                                                                                                                                                                                                                                                                                                                                                                                                                                                                                                                                                                                                |
| ** 1        |                                                         |          | 3,00                               |                                 |                                            | 901          | 0 0                        |                     |                      | 90 5                |                                  |       | •              |            | <4      | er e       | TACT Ambitecture for                                                                                                                                                                                                                                                                                                                                                                                                                                                                                                                                                                                                                                                                                                                                                                                                                                                                                                                                                                                                                                                                                                                                                                                                                                                                                                                                                                                                                                                                                                                                                                                                                                                                                                                                                                                                                                                                                                                                                                                                                                                                                                           |
| à           |                                                         |          | 3000                               |                                 |                                            | 80           |                            |                     |                      | 200                 |                                  |       | 74             |            |         | ď          |                                                                                                                                                                                                                                                                                                                                                                                                                                                                                                                                                                                                                                                                                                                                                                                                                                                                                                                                                                                                                                                                                                                                                                                                                                                                                                                                                                                                                                                                                                                                                                                                                                                                                                                                                                                                                                                                                                                                                                                                                                                                                                                                |
|             |                                                         |          | 1                                  |                                 |                                            | -            |                            |                     |                      | 4                   | •                                |       |                | •          |         |            |                                                                                                                                                                                                                                                                                                                                                                                                                                                                                                                                                                                                                                                                                                                                                                                                                                                                                                                                                                                                                                                                                                                                                                                                                                                                                                                                                                                                                                                                                                                                                                                                                                                                                                                                                                                                                                                                                                                                                                                                                                                                                                                                |
| TOTALS      |                                                         |          | 88                                 |                                 |                                            | 222          | 0                          |                     | 0                    | 222                 | •                                |       | 2              | 0          |         |            | •                                                                                                                                                                                                                                                                                                                                                                                                                                                                                                                                                                                                                                                                                                                                                                                                                                                                                                                                                                                                                                                                                                                                                                                                                                                                                                                                                                                                                                                                                                                                                                                                                                                                                                                                                                                                                                                                                                                                                                                                                                                                                                                              |
| Total Site: | te:                                                     |          |                                    |                                 |                                            |              |                            |                     |                      |                     |                                  |       |                |            |         |            | Note This drawing and as experign as the things of the same the sole and excludive property of                                                                                                                                                                                                                                                                                                                                                                                                                                                                                                                                                                                                                                                                                                                                                                                                                                                                                                                                                                                                                                                                                                                                                                                                                                                                                                                                                                                                                                                                                                                                                                                                                                                                                                                                                                                                                                                                                                                                                                                                                                 |
|             |                                                         |          |                                    |                                 |                                            | 069'9        | 23                         | 1,005               | 532                  | 5,040               | 3,435                            |       |                | 17         | K       | 68         | D CONTROL OF THE CONT |
| SUMMARY     | Total Mid Riss Rest. GFA<br>Treet Mid Riss Non-Res (757 | 4713 011 |                                    |                                 | São Area                                   | 1,039        | E                          |                     | AMENITY<br>indoor    | Required (Certurity | DEVICE)                          | ž 8   |                |            |         |            | Do not scale the coloring. Pittl class Growthy, 20 Metro, 2015. Fer 1930 Brow VII. 19 CPTION A pin                                                                                                                                                                                                                                                                                                                                                                                                                                                                                                                                                                                                                                                                                                                                                                                                                                                                                                                                                                                                                                                                                                                                                                                                                                                                                                                                                                                                                                                                                                                                                                                                                                                                                                                                                                                                                                                                                                                                                                                                                             |
|             |                                                         | 37.78    |                                    |                                 | Sae Coverage                               |              |                            |                     |                      |                     |                                  | 1     |                |            |         |            | 2265 - 2279 Bloor St West                                                                                                                                                                                                                                                                                                                                                                                                                                                                                                                                                                                                                                                                                                                                                                                                                                                                                                                                                                                                                                                                                                                                                                                                                                                                                                                                                                                                                                                                                                                                                                                                                                                                                                                                                                                                                                                                                                                                                                                                                                                                                                      |
|             | TOTAL LOW FISH OFA                                      | 327 977  |                                    |                                 |                                            |              |                            |                     | outdoor              | Required (2m/ung    | מעעע                             | 321   |                |            |         |            |                                                                                                                                                                                                                                                                                                                                                                                                                                                                                                                                                                                                                                                                                                                                                                                                                                                                                                                                                                                                                                                                                                                                                                                                                                                                                                                                                                                                                                                                                                                                                                                                                                                                                                                                                                                                                                                                                                                                                                                                                                                                                                                                |
|             | TOTAL SITE GFA                                          | 6,075 ST |                                    |                                 |                                            |              |                            |                     |                      | Provided 0.00       | 9                                | 0     |                |            |         |            | Political                                                                                                                                                                                                                                                                                                                                                                                                                                                                                                                                                                                                                                                                                                                                                                                                                                                                                                                                                                                                                                                                                                                                                                                                                                                                                                                                                                                                                                                                                                                                                                                                                                                                                                                                                                                                                                                                                                                                                                                                                                                                                                                      |
|             | Total Number of Units                                   | 8        |                                    |                                 |                                            |              |                            | _                   |                      |                     |                                  |       |                |            |         |            | Harrington Developments<br>Limited Partnership                                                                                                                                                                                                                                                                                                                                                                                                                                                                                                                                                                                                                                                                                                                                                                                                                                                                                                                                                                                                                                                                                                                                                                                                                                                                                                                                                                                                                                                                                                                                                                                                                                                                                                                                                                                                                                                                                                                                                                                                                                                                                 |
|             |                                                         | L        |                                    |                                 |                                            |              |                            |                     |                      |                     | · NACOTORIA                      |       |                |            |         |            |                                                                                                                                                                                                                                                                                                                                                                                                                                                                                                                                                                                                                                                                                                                                                                                                                                                                                                                                                                                                                                                                                                                                                                                                                                                                                                                                                                                                                                                                                                                                                                                                                                                                                                                                                                                                                                                                                                                                                                                                                                                                                                                                |
| FARGNS      |                                                         | òlò      | Dby of Toronto By-Law No. 669-2013 | Law No. 54                      | 69-2013                                    |              |                            |                     | PARIONG<br>PROVIDED: | 22                  | NSTOR +<br>RETAIL +<br>COMMENCAL | TOTAL |                |            |         |            | DETAILED STATISTICS                                                                                                                                                                                                                                                                                                                                                                                                                                                                                                                                                                                                                                                                                                                                                                                                                                                                                                                                                                                                                                                                                                                                                                                                                                                                                                                                                                                                                                                                                                                                                                                                                                                                                                                                                                                                                                                                                                                                                                                                                                                                                                            |
|             | Studio                                                  |          | 0.8                                | 0.5 spot/unit                   |                                            | 4,0          |                            |                     |                      |                     |                                  |       |                |            |         |            |                                                                                                                                                                                                                                                                                                                                                                                                                                                                                                                                                                                                                                                                                                                                                                                                                                                                                                                                                                                                                                                                                                                                                                                                                                                                                                                                                                                                                                                                                                                                                                                                                                                                                                                                                                                                                                                                                                                                                                                                                                                                                                                                |
|             | 92 95<br>94                                             |          | 0.76                               | 0.75 spot/unit                  |                                            | 18.8         |                            | 4                   | T 5'                 |                     | 8 3                              | 33 21 |                |            |         |            | dewity disched by                                                                                                                                                                                                                                                                                                                                                                                                                                                                                                                                                                                                                                                                                                                                                                                                                                                                                                                                                                                                                                                                                                                                                                                                                                                                                                                                                                                                                                                                                                                                                                                                                                                                                                                                                                                                                                                                                                                                                                                                                                                                                                              |
|             | 380                                                     |          | 0.75                               | 0.75 spot/urit                  |                                            | 0.0          |                            |                     | 8 :                  | 52 8                | 4                                | F 6   |                |            |         |            |                                                                                                                                                                                                                                                                                                                                                                                                                                                                                                                                                                                                                                                                                                                                                                                                                                                                                                                                                                                                                                                                                                                                                                                                                                                                                                                                                                                                                                                                                                                                                                                                                                                                                                                                                                                                                                                                                                                                                                                                                                                                                                                                |
|             | retail spots                                            | _        | 1/ 100m2 GFA spouluit              | Spotuni                         |                                            | 10           |                            |                     | 7                    | 8                   |                                  | ay .  |                |            |         |            | 15-03-23                                                                                                                                                                                                                                                                                                                                                                                                                                                                                                                                                                                                                                                                                                                                                                                                                                                                                                                                                                                                                                                                                                                                                                                                                                                                                                                                                                                                                                                                                                                                                                                                                                                                                                                                                                                                                                                                                                                                                                                                                                                                                                                       |
| TOTAL       | pscansit-vaso                                           | ┙        |                                    |                                 |                                            | 61           | _                          |                     | 10.74                | 14                  | B                                | ģ     |                |            |         |            | Ethantha                                                                                                                                                                                                                                                                                                                                                                                                                                                                                                                                                                                                                                                                                                                                                                                                                                                                                                                                                                                                                                                                                                                                                                                                                                                                                                                                                                                                                                                                                                                                                                                                                                                                                                                                                                                                                                                                                                                                                                                                                                                                                                                       |
| BKF CTOBLES |                                                         | GEN      | FRM CTV RV                         | A ANN EDG                       | BENERAL CITY FOLIAN DOUALTONAL BECLESAENTS | SHEWENTS     |                            | . (8                | SECUNDED             |                     |                                  |       |                |            |         |            | 1303                                                                                                                                                                                                                                                                                                                                                                                                                                                                                                                                                                                                                                                                                                                                                                                                                                                                                                                                                                                                                                                                                                                                                                                                                                                                                                                                                                                                                                                                                                                                                                                                                                                                                                                                                                                                                                                                                                                                                                                                                                                                                                                           |
|             |                                                         | 3        | 0.0 / unit short form              | ahord form                      |                                            | 88           |                            |                     |                      | epide<br>Vistor     | residents                        | G 60  |                |            |         |            | •                                                                                                                                                                                                                                                                                                                                                                                                                                                                                                                                                                                                                                                                                                                                                                                                                                                                                                                                                                                                                                                                                                                                                                                                                                                                                                                                                                                                                                                                                                                                                                                                                                                                                                                                                                                                                                                                                                                                                                                                                                                                                                                              |
| TOTAL       | residential+visitor                                     | ┙        |                                    |                                 |                                            | 11           | _                          | _                   |                      |                     |                                  | #     |                |            |         |            | AU.Z                                                                                                                                                                                                                                                                                                                                                                                                                                                                                                                                                                                                                                                                                                                                                                                                                                                                                                                                                                                                                                                                                                                                                                                                                                                                                                                                                                                                                                                                                                                                                                                                                                                                                                                                                                                                                                                                                                                                                                                                                                                                                                                           |