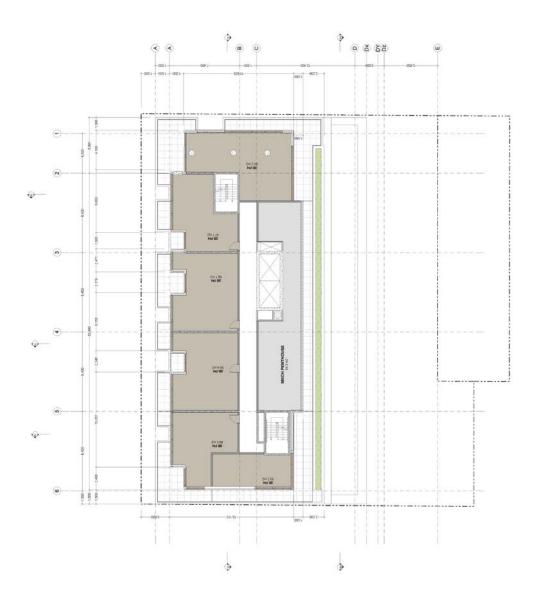

## Appendix "A" Current Proposal - made public on April 14, 2015

| 2265-2      | 2265-2279 Bloor St. West vitte                          | St. V    | Vest                               | 11.18                           |                                            | OMB OPTION A | NOTE                       | A                   |                      |                     |                                  | ٥     | Unit Breakdown |            |         |            | TACT                                                                                                                                                                                                                                                                                                                                                                                                                                                                                                                                                                                                                                                                                                                                                                                                                                                                                                                                                                                                                                                                                                                                                                                                                                                                                                                                                                                                                                                                                                                                                                                                                                                                                                                                                                                                                                                                                                                                                                                                                                                                                                                           |
|-------------|---------------------------------------------------------|----------|------------------------------------|---------------------------------|--------------------------------------------|--------------|----------------------------|---------------------|----------------------|---------------------|----------------------------------|-------|----------------|------------|---------|------------|--------------------------------------------------------------------------------------------------------------------------------------------------------------------------------------------------------------------------------------------------------------------------------------------------------------------------------------------------------------------------------------------------------------------------------------------------------------------------------------------------------------------------------------------------------------------------------------------------------------------------------------------------------------------------------------------------------------------------------------------------------------------------------------------------------------------------------------------------------------------------------------------------------------------------------------------------------------------------------------------------------------------------------------------------------------------------------------------------------------------------------------------------------------------------------------------------------------------------------------------------------------------------------------------------------------------------------------------------------------------------------------------------------------------------------------------------------------------------------------------------------------------------------------------------------------------------------------------------------------------------------------------------------------------------------------------------------------------------------------------------------------------------------------------------------------------------------------------------------------------------------------------------------------------------------------------------------------------------------------------------------------------------------------------------------------------------------------------------------------------------------|
|             |                                                         |          | fact to floor ht                   | floor level<br>average<br>grade | Bear level-<br>sea level                   | Mid-Rise DCA | Indoor<br>Amenity<br>Space | Non-<br>residential | 0FA deductions       | Residential OFA     | Commercial<br>Parking GFA        |       | studio         | ē          | 8       | protect of | Revisor.<br>No. Date Revision                                                                                                                                                                                                                                                                                                                                                                                                                                                                                                                                                                                                                                                                                                                                                                                                                                                                                                                                                                                                                                                                                                                                                                                                                                                                                                                                                                                                                                                                                                                                                                                                                                                                                                                                                                                                                                                                                                                                                                                                                                                                                                  |
|             |                                                         | ×        | Đ                                  | . 8                             |                                            | E            |                            |                     | permaned             |                     |                                  |       | # 005°         | 300-600 sf | 800-008 |            |                                                                                                                                                                                                                                                                                                                                                                                                                                                                                                                                                                                                                                                                                                                                                                                                                                                                                                                                                                                                                                                                                                                                                                                                                                                                                                                                                                                                                                                                                                                                                                                                                                                                                                                                                                                                                                                                                                                                                                                                                                                                                                                                |
| ,           |                                                         |          |                                    |                                 |                                            | 0.002        | •                          |                     |                      | 200                 |                                  |       |                |            | í       |            | 00 2015 02 db Revised for Settlement                                                                                                                                                                                                                                                                                                                                                                                                                                                                                                                                                                                                                                                                                                                                                                                                                                                                                                                                                                                                                                                                                                                                                                                                                                                                                                                                                                                                                                                                                                                                                                                                                                                                                                                                                                                                                                                                                                                                                                                                                                                                                           |
| . 40        | Management                                              |          | 3.00                               |                                 |                                            | 724.0        |                            |                     | 8                    | 692                 |                                  |       |                | 00         | - (1)   |            |                                                                                                                                                                                                                                                                                                                                                                                                                                                                                                                                                                                                                                                                                                                                                                                                                                                                                                                                                                                                                                                                                                                                                                                                                                                                                                                                                                                                                                                                                                                                                                                                                                                                                                                                                                                                                                                                                                                                                                                                                                                                                                                                |
|             | recidential                                             |          | 300                                |                                 |                                            | 816.0        |                            |                     | 88                   | 784                 |                                  |       |                |            | w       |            |                                                                                                                                                                                                                                                                                                                                                                                                                                                                                                                                                                                                                                                                                                                                                                                                                                                                                                                                                                                                                                                                                                                                                                                                                                                                                                                                                                                                                                                                                                                                                                                                                                                                                                                                                                                                                                                                                                                                                                                                                                                                                                                                |
| ₩ 00        | retidentis                                              |          | 300                                | 12.00                           |                                            | 945.0        |                            |                     | 8 8                  | 913<br>924          |                                  |       |                | = =        | 4 4     | 4 15       |                                                                                                                                                                                                                                                                                                                                                                                                                                                                                                                                                                                                                                                                                                                                                                                                                                                                                                                                                                                                                                                                                                                                                                                                                                                                                                                                                                                                                                                                                                                                                                                                                                                                                                                                                                                                                                                                                                                                                                                                                                                                                                                                |
| 2           | retidents - HENTAL                                      |          | 3,00                               |                                 |                                            | 934.0        | 19                         |                     | 8                    | 105                 |                                  |       | 100            | 10         | 0       |            |                                                                                                                                                                                                                                                                                                                                                                                                                                                                                                                                                                                                                                                                                                                                                                                                                                                                                                                                                                                                                                                                                                                                                                                                                                                                                                                                                                                                                                                                                                                                                                                                                                                                                                                                                                                                                                                                                                                                                                                                                                                                                                                                |
| E ;         | MAZZBRIDA                                               |          | 3,00                               |                                 |                                            | 604.0        |                            |                     | 88                   | 2                   |                                  |       |                |            | g.      |            |                                                                                                                                                                                                                                                                                                                                                                                                                                                                                                                                                                                                                                                                                                                                                                                                                                                                                                                                                                                                                                                                                                                                                                                                                                                                                                                                                                                                                                                                                                                                                                                                                                                                                                                                                                                                                                                                                                                                                                                                                                                                                                                                |
| a e         | UADy + 1988                                             |          | 300                                |                                 |                                            | 805.0        |                            | 88                  | 82                   | 97                  | 1 348                            |       | 0              | 0          |         | 3          |                                                                                                                                                                                                                                                                                                                                                                                                                                                                                                                                                                                                                                                                                                                                                                                                                                                                                                                                                                                                                                                                                                                                                                                                                                                                                                                                                                                                                                                                                                                                                                                                                                                                                                                                                                                                                                                                                                                                                                                                                                                                                                                                |
| 2           | based                                                   |          |                                    |                                 |                                            |              |                            |                     |                      |                     | 1,346                            |       |                |            |         |            |                                                                                                                                                                                                                                                                                                                                                                                                                                                                                                                                                                                                                                                                                                                                                                                                                                                                                                                                                                                                                                                                                                                                                                                                                                                                                                                                                                                                                                                                                                                                                                                                                                                                                                                                                                                                                                                                                                                                                                                                                                                                                                                                |
| 2 2         | Disked<br>Disked                                        |          |                                    |                                 |                                            |              |                            |                     |                      |                     | 202                              |       |                |            |         |            |                                                                                                                                                                                                                                                                                                                                                                                                                                                                                                                                                                                                                                                                                                                                                                                                                                                                                                                                                                                                                                                                                                                                                                                                                                                                                                                                                                                                                                                                                                                                                                                                                                                                                                                                                                                                                                                                                                                                                                                                                                                                                                                                |
|             |                                                         |          | 1                                  |                                 |                                            | 1            |                            |                     | 1                    | 1                   |                                  |       |                | 1          |         |            |                                                                                                                                                                                                                                                                                                                                                                                                                                                                                                                                                                                                                                                                                                                                                                                                                                                                                                                                                                                                                                                                                                                                                                                                                                                                                                                                                                                                                                                                                                                                                                                                                                                                                                                                                                                                                                                                                                                                                                                                                                                                                                                                |
| ICINES      |                                                         |          | 20.00                              |                                 |                                            | 6,757        | 2                          | 1,000               | 256                  | fu)                 | 3,430                            |       | * 8            | # SS       | 30%     | 100%       |                                                                                                                                                                                                                                                                                                                                                                                                                                                                                                                                                                                                                                                                                                                                                                                                                                                                                                                                                                                                                                                                                                                                                                                                                                                                                                                                                                                                                                                                                                                                                                                                                                                                                                                                                                                                                                                                                                                                                                                                                                                                                                                                |
| 116 Durie   | rie                                                     |          |                                    |                                 |                                            | Low-Ass GCA  | Indoor<br>Amenity<br>Space |                     |                      |                     |                                  |       |                |            |         |            |                                                                                                                                                                                                                                                                                                                                                                                                                                                                                                                                                                                                                                                                                                                                                                                                                                                                                                                                                                                                                                                                                                                                                                                                                                                                                                                                                                                                                                                                                                                                                                                                                                                                                                                                                                                                                                                                                                                                                                                                                                                                                                                                |
| 8           |                                                         |          | 3000                               |                                 |                                            | 100          |                            |                     |                      | 100                 |                                  |       |                |            |         |            |                                                                                                                                                                                                                                                                                                                                                                                                                                                                                                                                                                                                                                                                                                                                                                                                                                                                                                                                                                                                                                                                                                                                                                                                                                                                                                                                                                                                                                                                                                                                                                                                                                                                                                                                                                                                                                                                                                                                                                                                                                                                                                                                |
| ** 1        |                                                         |          | 3,00                               |                                 |                                            | 901          | 0 0                        |                     |                      | 90 5                |                                  |       | •              |            | <4      | er e       | TACT Ambitecture for                                                                                                                                                                                                                                                                                                                                                                                                                                                                                                                                                                                                                                                                                                                                                                                                                                                                                                                                                                                                                                                                                                                                                                                                                                                                                                                                                                                                                                                                                                                                                                                                                                                                                                                                                                                                                                                                                                                                                                                                                                                                                                           |
| à           |                                                         |          | 3000                               |                                 |                                            | 80           |                            |                     |                      | 200                 |                                  |       | 74             |            |         | ď          |                                                                                                                                                                                                                                                                                                                                                                                                                                                                                                                                                                                                                                                                                                                                                                                                                                                                                                                                                                                                                                                                                                                                                                                                                                                                                                                                                                                                                                                                                                                                                                                                                                                                                                                                                                                                                                                                                                                                                                                                                                                                                                                                |
|             |                                                         |          | 1                                  |                                 |                                            | -            |                            |                     |                      | 4                   | •                                |       |                | •          |         |            |                                                                                                                                                                                                                                                                                                                                                                                                                                                                                                                                                                                                                                                                                                                                                                                                                                                                                                                                                                                                                                                                                                                                                                                                                                                                                                                                                                                                                                                                                                                                                                                                                                                                                                                                                                                                                                                                                                                                                                                                                                                                                                                                |
| TOTALS      |                                                         |          | 88                                 |                                 |                                            | 222          | 0                          |                     | 0                    | 222                 | •                                |       | 2              | 0          |         |            | •                                                                                                                                                                                                                                                                                                                                                                                                                                                                                                                                                                                                                                                                                                                                                                                                                                                                                                                                                                                                                                                                                                                                                                                                                                                                                                                                                                                                                                                                                                                                                                                                                                                                                                                                                                                                                                                                                                                                                                                                                                                                                                                              |
| Total Site: | te:                                                     |          |                                    |                                 |                                            |              |                            |                     |                      |                     |                                  |       |                |            |         |            | Note This drawing and as experign as the things of the same the sole and excludive property of                                                                                                                                                                                                                                                                                                                                                                                                                                                                                                                                                                                                                                                                                                                                                                                                                                                                                                                                                                                                                                                                                                                                                                                                                                                                                                                                                                                                                                                                                                                                                                                                                                                                                                                                                                                                                                                                                                                                                                                                                                 |
|             |                                                         |          |                                    |                                 |                                            | 069'9        | 23                         | 1,005               | 532                  | 5,040               | 3,435                            |       |                | 17         | K       | 68         | D CONTROL OF THE CONT |
| SUMMARY     | Total Mid Riss Rest. GFA<br>Treet Mid Riss Non-Res (757 | 4713 011 |                                    |                                 | São Area                                   | 1,039        | E                          |                     | AMENITY<br>indoor    | Required (Certurity | DEVICE)                          | ž 8   |                |            |         |            | Do not scale the coloring. Pittl class Growthy, 20 Metro, 2015. Fer 1930 Brow VII. 19 CPTION A pin                                                                                                                                                                                                                                                                                                                                                                                                                                                                                                                                                                                                                                                                                                                                                                                                                                                                                                                                                                                                                                                                                                                                                                                                                                                                                                                                                                                                                                                                                                                                                                                                                                                                                                                                                                                                                                                                                                                                                                                                                             |
|             |                                                         | 37.78    |                                    |                                 | Sae Coverage                               |              |                            |                     |                      |                     |                                  | 1     |                |            |         |            | 2265 - 2279 Bloor St West                                                                                                                                                                                                                                                                                                                                                                                                                                                                                                                                                                                                                                                                                                                                                                                                                                                                                                                                                                                                                                                                                                                                                                                                                                                                                                                                                                                                                                                                                                                                                                                                                                                                                                                                                                                                                                                                                                                                                                                                                                                                                                      |
|             | TOTAL LOW FISH OFA                                      | 327 977  |                                    |                                 |                                            |              |                            |                     | outdoor              | Required (2m/ung    | מעעע                             | 321   |                |            |         |            |                                                                                                                                                                                                                                                                                                                                                                                                                                                                                                                                                                                                                                                                                                                                                                                                                                                                                                                                                                                                                                                                                                                                                                                                                                                                                                                                                                                                                                                                                                                                                                                                                                                                                                                                                                                                                                                                                                                                                                                                                                                                                                                                |
|             | TOTAL SITE GFA                                          | 6,075 ST |                                    |                                 |                                            |              |                            |                     |                      | Provided 0.00       | 9                                | 0     |                |            |         |            | Political                                                                                                                                                                                                                                                                                                                                                                                                                                                                                                                                                                                                                                                                                                                                                                                                                                                                                                                                                                                                                                                                                                                                                                                                                                                                                                                                                                                                                                                                                                                                                                                                                                                                                                                                                                                                                                                                                                                                                                                                                                                                                                                      |
|             | Total Number of Units                                   | 8        |                                    |                                 |                                            |              |                            | _                   |                      |                     |                                  |       |                |            |         |            | Harrington Developments<br>Limited Partnership                                                                                                                                                                                                                                                                                                                                                                                                                                                                                                                                                                                                                                                                                                                                                                                                                                                                                                                                                                                                                                                                                                                                                                                                                                                                                                                                                                                                                                                                                                                                                                                                                                                                                                                                                                                                                                                                                                                                                                                                                                                                                 |
|             |                                                         | L        |                                    |                                 |                                            |              |                            |                     |                      |                     | · NACOTORIA                      |       |                |            |         |            |                                                                                                                                                                                                                                                                                                                                                                                                                                                                                                                                                                                                                                                                                                                                                                                                                                                                                                                                                                                                                                                                                                                                                                                                                                                                                                                                                                                                                                                                                                                                                                                                                                                                                                                                                                                                                                                                                                                                                                                                                                                                                                                                |
| FARGNS      |                                                         | òlò      | Dby of Toronto By-Law No. 669-2013 | Law No. 54                      | 69-2013                                    |              |                            |                     | PARIONG<br>PROVIDED: | 22                  | NSTOR +<br>RETAIL +<br>COMMENCAL | TOTAL |                |            |         |            | DETAILED STATISTICS                                                                                                                                                                                                                                                                                                                                                                                                                                                                                                                                                                                                                                                                                                                                                                                                                                                                                                                                                                                                                                                                                                                                                                                                                                                                                                                                                                                                                                                                                                                                                                                                                                                                                                                                                                                                                                                                                                                                                                                                                                                                                                            |
|             | Studio                                                  |          | 0.8                                | 0.5 spot/unit                   |                                            | 4,0          |                            |                     |                      |                     |                                  |       |                |            |         |            |                                                                                                                                                                                                                                                                                                                                                                                                                                                                                                                                                                                                                                                                                                                                                                                                                                                                                                                                                                                                                                                                                                                                                                                                                                                                                                                                                                                                                                                                                                                                                                                                                                                                                                                                                                                                                                                                                                                                                                                                                                                                                                                                |
|             | 92 95<br>94                                             |          | 0.76                               | 0.75 spot/unit                  |                                            | 18.8         |                            | 4                   | T 5'                 |                     | 8 3                              | 33 21 |                |            |         |            | dewity disched by                                                                                                                                                                                                                                                                                                                                                                                                                                                                                                                                                                                                                                                                                                                                                                                                                                                                                                                                                                                                                                                                                                                                                                                                                                                                                                                                                                                                                                                                                                                                                                                                                                                                                                                                                                                                                                                                                                                                                                                                                                                                                                              |
|             | 380                                                     |          | 0.75                               | 0.75 spot/urit                  |                                            | 0.0          |                            |                     | 8 :                  | 52 8                | 4                                | F 6   |                |            |         |            |                                                                                                                                                                                                                                                                                                                                                                                                                                                                                                                                                                                                                                                                                                                                                                                                                                                                                                                                                                                                                                                                                                                                                                                                                                                                                                                                                                                                                                                                                                                                                                                                                                                                                                                                                                                                                                                                                                                                                                                                                                                                                                                                |
|             | retail spots                                            | _        | 1/ 100m2 GFA spouluit              | Spotuni                         |                                            | 10           |                            |                     | 7                    | 8                   |                                  | ay .  |                |            |         |            | 15-03-23                                                                                                                                                                                                                                                                                                                                                                                                                                                                                                                                                                                                                                                                                                                                                                                                                                                                                                                                                                                                                                                                                                                                                                                                                                                                                                                                                                                                                                                                                                                                                                                                                                                                                                                                                                                                                                                                                                                                                                                                                                                                                                                       |
| TOTAL       | pscansit-vaso                                           | ┙        |                                    |                                 |                                            | 61           | _                          |                     | 10.74                | 14                  | B                                | ģ     |                |            |         |            | Ethantha                                                                                                                                                                                                                                                                                                                                                                                                                                                                                                                                                                                                                                                                                                                                                                                                                                                                                                                                                                                                                                                                                                                                                                                                                                                                                                                                                                                                                                                                                                                                                                                                                                                                                                                                                                                                                                                                                                                                                                                                                                                                                                                       |
| BKF CTOBLES |                                                         | GEN      | FRM CTV RV                         | A ANN EDG                       | BENERAL CITY FOLIAN DOUALTONAL BECLESAENTS | SHEWENTS     |                            | . (8                | SECUNDED             |                     |                                  |       |                |            |         |            | 1303                                                                                                                                                                                                                                                                                                                                                                                                                                                                                                                                                                                                                                                                                                                                                                                                                                                                                                                                                                                                                                                                                                                                                                                                                                                                                                                                                                                                                                                                                                                                                                                                                                                                                                                                                                                                                                                                                                                                                                                                                                                                                                                           |
|             |                                                         | 3        | 0.0 / unit short form              | ahord form                      |                                            | 88           |                            |                     |                      | epide<br>Vistor     | residents                        | G 60  |                |            |         |            | •                                                                                                                                                                                                                                                                                                                                                                                                                                                                                                                                                                                                                                                                                                                                                                                                                                                                                                                                                                                                                                                                                                                                                                                                                                                                                                                                                                                                                                                                                                                                                                                                                                                                                                                                                                                                                                                                                                                                                                                                                                                                                                                              |
| TOTAL       | residential+visitor                                     | ┙        |                                    |                                 |                                            | 11           | _                          | _                   |                      |                     |                                  | #     |                |            |         |            | AU.Z                                                                                                                                                                                                                                                                                                                                                                                                                                                                                                                                                                                                                                                                                                                                                                                                                                                                                                                                                                                                                                                                                                                                                                                                                                                                                                                                                                                                                                                                                                                                                                                                                                                                                                                                                                                                                                                                                                                                                                                                                                                                                                                           |