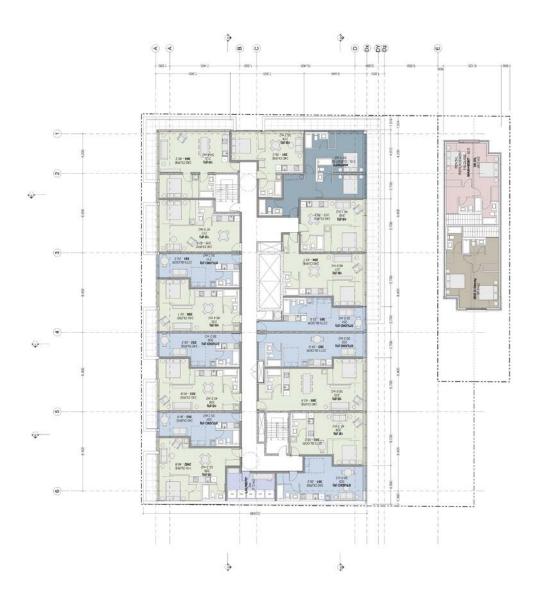

## Appendix "A" Current Proposal - made public on April 14, 2015

| 2265-2      | 2265-2279 Bloor St. West vitte                          | St. V    | Vest                               | 11.18                           |                                            | OMB OPTION A | NOTE                       | A                   |                      |                     |                                  | ٥     | Unit Breakdown |            |         |            | TACT                                                                                                                                                                                                                                                                                                                                                                                                                                                                                                                                                                                                                                                                                                                                                                                                                                                                                                                                                                                                                                                                                                                                                                                                                                                                                                                                                                                                                                                                                                                                                                                                                                                                                                                                                                                                                                                                                                                                                                                                                                                                                                                           |
|-------------|---------------------------------------------------------|----------|------------------------------------|---------------------------------|--------------------------------------------|--------------|----------------------------|---------------------|----------------------|---------------------|----------------------------------|-------|----------------|------------|---------|------------|--------------------------------------------------------------------------------------------------------------------------------------------------------------------------------------------------------------------------------------------------------------------------------------------------------------------------------------------------------------------------------------------------------------------------------------------------------------------------------------------------------------------------------------------------------------------------------------------------------------------------------------------------------------------------------------------------------------------------------------------------------------------------------------------------------------------------------------------------------------------------------------------------------------------------------------------------------------------------------------------------------------------------------------------------------------------------------------------------------------------------------------------------------------------------------------------------------------------------------------------------------------------------------------------------------------------------------------------------------------------------------------------------------------------------------------------------------------------------------------------------------------------------------------------------------------------------------------------------------------------------------------------------------------------------------------------------------------------------------------------------------------------------------------------------------------------------------------------------------------------------------------------------------------------------------------------------------------------------------------------------------------------------------------------------------------------------------------------------------------------------------|
|             |                                                         |          | fact to floor ht                   | floor level<br>average<br>grade | Bear level-<br>sea level                   | Mid-Rise DCA | Indoor<br>Amenity<br>Space | Non-<br>residential | 0FA deductions       | Residential OFA     | Commercial<br>Parking GFA        |       | studio         | ē          | 8       | protect of | Revisor.<br>No. Date Revision                                                                                                                                                                                                                                                                                                                                                                                                                                                                                                                                                                                                                                                                                                                                                                                                                                                                                                                                                                                                                                                                                                                                                                                                                                                                                                                                                                                                                                                                                                                                                                                                                                                                                                                                                                                                                                                                                                                                                                                                                                                                                                  |
|             |                                                         | ×        | Đ                                  | . 8                             |                                            | E            |                            |                     | permaned             |                     |                                  |       | # 005°         | 300-600 sf | 800-008 |            |                                                                                                                                                                                                                                                                                                                                                                                                                                                                                                                                                                                                                                                                                                                                                                                                                                                                                                                                                                                                                                                                                                                                                                                                                                                                                                                                                                                                                                                                                                                                                                                                                                                                                                                                                                                                                                                                                                                                                                                                                                                                                                                                |
| ,           |                                                         |          |                                    |                                 |                                            | 0.002        | •                          |                     |                      | 200                 |                                  |       |                |            | í       |            | 00 2015 02 db Revised for Settlement                                                                                                                                                                                                                                                                                                                                                                                                                                                                                                                                                                                                                                                                                                                                                                                                                                                                                                                                                                                                                                                                                                                                                                                                                                                                                                                                                                                                                                                                                                                                                                                                                                                                                                                                                                                                                                                                                                                                                                                                                                                                                           |
| . 40        | Management                                              |          | 3.00                               |                                 |                                            | 724.0        |                            |                     | 8                    | 692                 |                                  |       |                | 00         | - (1)   |            |                                                                                                                                                                                                                                                                                                                                                                                                                                                                                                                                                                                                                                                                                                                                                                                                                                                                                                                                                                                                                                                                                                                                                                                                                                                                                                                                                                                                                                                                                                                                                                                                                                                                                                                                                                                                                                                                                                                                                                                                                                                                                                                                |
|             | recidential                                             |          | 300                                |                                 |                                            | 816.0        |                            |                     | 88                   | 784                 |                                  |       |                |            | w       |            |                                                                                                                                                                                                                                                                                                                                                                                                                                                                                                                                                                                                                                                                                                                                                                                                                                                                                                                                                                                                                                                                                                                                                                                                                                                                                                                                                                                                                                                                                                                                                                                                                                                                                                                                                                                                                                                                                                                                                                                                                                                                                                                                |
| ₩ 00        | retidentis                                              |          | 300                                | 12.00                           |                                            | 945.0        |                            |                     | 8 8                  | 913<br>924          |                                  |       |                | = =        | 4 4     | 4 15       |                                                                                                                                                                                                                                                                                                                                                                                                                                                                                                                                                                                                                                                                                                                                                                                                                                                                                                                                                                                                                                                                                                                                                                                                                                                                                                                                                                                                                                                                                                                                                                                                                                                                                                                                                                                                                                                                                                                                                                                                                                                                                                                                |
| 2           | retidents - HENTAL                                      |          | 3,00                               |                                 |                                            | 934.0        | 19                         |                     | 8                    | 105                 |                                  |       | 100            | 10         | 0       |            |                                                                                                                                                                                                                                                                                                                                                                                                                                                                                                                                                                                                                                                                                                                                                                                                                                                                                                                                                                                                                                                                                                                                                                                                                                                                                                                                                                                                                                                                                                                                                                                                                                                                                                                                                                                                                                                                                                                                                                                                                                                                                                                                |
| E ;         | MAZZBRIDA                                               |          | 3,00                               |                                 |                                            | 604.0        |                            |                     | 88                   | 2                   |                                  |       |                |            | g.      |            |                                                                                                                                                                                                                                                                                                                                                                                                                                                                                                                                                                                                                                                                                                                                                                                                                                                                                                                                                                                                                                                                                                                                                                                                                                                                                                                                                                                                                                                                                                                                                                                                                                                                                                                                                                                                                                                                                                                                                                                                                                                                                                                                |
| a e         | UADy + 1988                                             |          | 300                                |                                 |                                            | 805.0        |                            | 88                  | 82                   | 97                  | 1 348                            |       | 0              | 0          |         | 3          |                                                                                                                                                                                                                                                                                                                                                                                                                                                                                                                                                                                                                                                                                                                                                                                                                                                                                                                                                                                                                                                                                                                                                                                                                                                                                                                                                                                                                                                                                                                                                                                                                                                                                                                                                                                                                                                                                                                                                                                                                                                                                                                                |
| 2           | based                                                   |          |                                    |                                 |                                            |              |                            |                     |                      |                     | 1,346                            |       |                |            |         |            |                                                                                                                                                                                                                                                                                                                                                                                                                                                                                                                                                                                                                                                                                                                                                                                                                                                                                                                                                                                                                                                                                                                                                                                                                                                                                                                                                                                                                                                                                                                                                                                                                                                                                                                                                                                                                                                                                                                                                                                                                                                                                                                                |
| 2 2         | Disked<br>Disked                                        |          |                                    |                                 |                                            |              |                            |                     |                      |                     | 202                              |       |                |            |         |            |                                                                                                                                                                                                                                                                                                                                                                                                                                                                                                                                                                                                                                                                                                                                                                                                                                                                                                                                                                                                                                                                                                                                                                                                                                                                                                                                                                                                                                                                                                                                                                                                                                                                                                                                                                                                                                                                                                                                                                                                                                                                                                                                |
|             |                                                         |          | 1                                  |                                 |                                            | 1            |                            |                     | 1                    | 1                   |                                  |       |                | 1          |         |            |                                                                                                                                                                                                                                                                                                                                                                                                                                                                                                                                                                                                                                                                                                                                                                                                                                                                                                                                                                                                                                                                                                                                                                                                                                                                                                                                                                                                                                                                                                                                                                                                                                                                                                                                                                                                                                                                                                                                                                                                                                                                                                                                |
| ICINES      |                                                         |          | 20.00                              |                                 |                                            | 6,757        | 2                          | 1,000               | 256                  | fu)                 | 3,430                            |       | * 8            | # SS       | 30%     | 100%       |                                                                                                                                                                                                                                                                                                                                                                                                                                                                                                                                                                                                                                                                                                                                                                                                                                                                                                                                                                                                                                                                                                                                                                                                                                                                                                                                                                                                                                                                                                                                                                                                                                                                                                                                                                                                                                                                                                                                                                                                                                                                                                                                |
| 116 Durie   | rie                                                     |          |                                    |                                 |                                            | Low-Ass GCA  | Indoor<br>Amenity<br>Space |                     |                      |                     |                                  |       |                |            |         |            |                                                                                                                                                                                                                                                                                                                                                                                                                                                                                                                                                                                                                                                                                                                                                                                                                                                                                                                                                                                                                                                                                                                                                                                                                                                                                                                                                                                                                                                                                                                                                                                                                                                                                                                                                                                                                                                                                                                                                                                                                                                                                                                                |
| 8           |                                                         |          | 3000                               |                                 |                                            | 100          |                            |                     |                      | 100                 |                                  |       |                |            |         |            |                                                                                                                                                                                                                                                                                                                                                                                                                                                                                                                                                                                                                                                                                                                                                                                                                                                                                                                                                                                                                                                                                                                                                                                                                                                                                                                                                                                                                                                                                                                                                                                                                                                                                                                                                                                                                                                                                                                                                                                                                                                                                                                                |
| ** 1        |                                                         |          | 3,00                               |                                 |                                            | 901          | 0 0                        |                     |                      | 90 5                |                                  |       | •              |            | <4      | er e       | TACT Ambitecture for                                                                                                                                                                                                                                                                                                                                                                                                                                                                                                                                                                                                                                                                                                                                                                                                                                                                                                                                                                                                                                                                                                                                                                                                                                                                                                                                                                                                                                                                                                                                                                                                                                                                                                                                                                                                                                                                                                                                                                                                                                                                                                           |
| à           |                                                         |          | 3000                               |                                 |                                            | 80           |                            |                     |                      | 200                 |                                  |       | 74             |            |         | ď          |                                                                                                                                                                                                                                                                                                                                                                                                                                                                                                                                                                                                                                                                                                                                                                                                                                                                                                                                                                                                                                                                                                                                                                                                                                                                                                                                                                                                                                                                                                                                                                                                                                                                                                                                                                                                                                                                                                                                                                                                                                                                                                                                |
|             |                                                         |          | 1                                  |                                 |                                            | -            |                            |                     |                      | 4                   | •                                |       |                | •          |         |            |                                                                                                                                                                                                                                                                                                                                                                                                                                                                                                                                                                                                                                                                                                                                                                                                                                                                                                                                                                                                                                                                                                                                                                                                                                                                                                                                                                                                                                                                                                                                                                                                                                                                                                                                                                                                                                                                                                                                                                                                                                                                                                                                |
| TOTALS      |                                                         |          | 88                                 |                                 |                                            | 222          | 0                          |                     | 0                    | 222                 | •                                |       | 2              | 0          |         |            | •                                                                                                                                                                                                                                                                                                                                                                                                                                                                                                                                                                                                                                                                                                                                                                                                                                                                                                                                                                                                                                                                                                                                                                                                                                                                                                                                                                                                                                                                                                                                                                                                                                                                                                                                                                                                                                                                                                                                                                                                                                                                                                                              |
| Total Site: | te:                                                     |          |                                    |                                 |                                            |              |                            |                     |                      |                     |                                  |       |                |            |         |            | Note This drawing and as experign as the things of the same the sole and excludive property of                                                                                                                                                                                                                                                                                                                                                                                                                                                                                                                                                                                                                                                                                                                                                                                                                                                                                                                                                                                                                                                                                                                                                                                                                                                                                                                                                                                                                                                                                                                                                                                                                                                                                                                                                                                                                                                                                                                                                                                                                                 |
|             |                                                         |          |                                    |                                 |                                            | 069'9        | 23                         | 1,005               | 532                  | 5,040               | 3,435                            |       |                | 17         | K       | 68         | D CONTROL OF THE CONT |
| SUMMARY     | Total Mid Riss Rest. GFA<br>Treet Mid Riss Non-Res (757 | 4713 011 |                                    |                                 | São Area                                   | 1,039        | E                          |                     | AMENITY<br>indoor    | Required (Certurity | DEVICE)                          | ž 8   |                |            |         |            | Do not scale the coloring. Pittl class Growthy, 20 Metro, 2015. Fer 1930 Brow VII. 19 CPTION A pin                                                                                                                                                                                                                                                                                                                                                                                                                                                                                                                                                                                                                                                                                                                                                                                                                                                                                                                                                                                                                                                                                                                                                                                                                                                                                                                                                                                                                                                                                                                                                                                                                                                                                                                                                                                                                                                                                                                                                                                                                             |
|             |                                                         | 37.78    |                                    |                                 | Sae Coverage                               |              |                            |                     |                      |                     |                                  | 1     |                |            |         |            | 2265 - 2279 Bloor St West                                                                                                                                                                                                                                                                                                                                                                                                                                                                                                                                                                                                                                                                                                                                                                                                                                                                                                                                                                                                                                                                                                                                                                                                                                                                                                                                                                                                                                                                                                                                                                                                                                                                                                                                                                                                                                                                                                                                                                                                                                                                                                      |
|             | TOTAL LOW FISH OFA                                      | 327 977  |                                    |                                 |                                            |              |                            |                     | outdoor              | Required (2m/ung    | מעעע                             | 321   |                |            |         |            |                                                                                                                                                                                                                                                                                                                                                                                                                                                                                                                                                                                                                                                                                                                                                                                                                                                                                                                                                                                                                                                                                                                                                                                                                                                                                                                                                                                                                                                                                                                                                                                                                                                                                                                                                                                                                                                                                                                                                                                                                                                                                                                                |
|             | TOTAL SITE GFA                                          | 6,075 ST |                                    |                                 |                                            |              |                            |                     |                      | Provided 0.00       | 9                                | 0     |                |            |         |            | Political                                                                                                                                                                                                                                                                                                                                                                                                                                                                                                                                                                                                                                                                                                                                                                                                                                                                                                                                                                                                                                                                                                                                                                                                                                                                                                                                                                                                                                                                                                                                                                                                                                                                                                                                                                                                                                                                                                                                                                                                                                                                                                                      |
|             | Total Number of Units                                   | 8        |                                    |                                 |                                            |              |                            | _                   |                      |                     |                                  |       |                |            |         |            | Harrington Developments<br>Limited Partnership                                                                                                                                                                                                                                                                                                                                                                                                                                                                                                                                                                                                                                                                                                                                                                                                                                                                                                                                                                                                                                                                                                                                                                                                                                                                                                                                                                                                                                                                                                                                                                                                                                                                                                                                                                                                                                                                                                                                                                                                                                                                                 |
|             |                                                         | L        |                                    |                                 |                                            |              |                            |                     |                      |                     | · NACOTORIA                      |       |                |            |         |            |                                                                                                                                                                                                                                                                                                                                                                                                                                                                                                                                                                                                                                                                                                                                                                                                                                                                                                                                                                                                                                                                                                                                                                                                                                                                                                                                                                                                                                                                                                                                                                                                                                                                                                                                                                                                                                                                                                                                                                                                                                                                                                                                |
| FARGNS      |                                                         | òlò      | Dby of Toronto By-Law No. 669-2013 | Law No. 54                      | 69-2013                                    |              |                            |                     | PARIONG<br>PROVIDED: | 22                  | NSTOR +<br>RETAIL +<br>COMMENCAL | TOTAL |                |            |         |            | DETAILED STATISTICS                                                                                                                                                                                                                                                                                                                                                                                                                                                                                                                                                                                                                                                                                                                                                                                                                                                                                                                                                                                                                                                                                                                                                                                                                                                                                                                                                                                                                                                                                                                                                                                                                                                                                                                                                                                                                                                                                                                                                                                                                                                                                                            |
|             | Studio                                                  |          | 0.8                                | 0.5 spot/unit                   |                                            | 4,0          |                            |                     |                      |                     |                                  |       |                |            |         |            |                                                                                                                                                                                                                                                                                                                                                                                                                                                                                                                                                                                                                                                                                                                                                                                                                                                                                                                                                                                                                                                                                                                                                                                                                                                                                                                                                                                                                                                                                                                                                                                                                                                                                                                                                                                                                                                                                                                                                                                                                                                                                                                                |
|             | 92 95<br>94                                             |          | 0.76                               | 0.75 spot/unit                  |                                            | 18.8         |                            | 4                   | T 5'                 |                     | 8 3                              | 33 21 |                |            |         |            | dewity disched by                                                                                                                                                                                                                                                                                                                                                                                                                                                                                                                                                                                                                                                                                                                                                                                                                                                                                                                                                                                                                                                                                                                                                                                                                                                                                                                                                                                                                                                                                                                                                                                                                                                                                                                                                                                                                                                                                                                                                                                                                                                                                                              |
|             | 380                                                     |          | 0.75                               | 0.75 spot/urit                  |                                            | 0.0          |                            |                     | 8 :                  | 52 8                | 4                                | F 6   |                |            |         |            |                                                                                                                                                                                                                                                                                                                                                                                                                                                                                                                                                                                                                                                                                                                                                                                                                                                                                                                                                                                                                                                                                                                                                                                                                                                                                                                                                                                                                                                                                                                                                                                                                                                                                                                                                                                                                                                                                                                                                                                                                                                                                                                                |
|             | retail spots                                            | _        | 1/ 100m2 GFA spouluit              | Spotuni                         |                                            | 10           |                            |                     | 7                    | 8                   |                                  | ay .  |                |            |         |            | 15-03-23                                                                                                                                                                                                                                                                                                                                                                                                                                                                                                                                                                                                                                                                                                                                                                                                                                                                                                                                                                                                                                                                                                                                                                                                                                                                                                                                                                                                                                                                                                                                                                                                                                                                                                                                                                                                                                                                                                                                                                                                                                                                                                                       |
| TOTAL       | pscansit-vaso                                           | ┙        |                                    |                                 |                                            | 61           | _                          |                     | 10.74                | 14                  | B                                | ģ     |                |            |         |            | Ethantha                                                                                                                                                                                                                                                                                                                                                                                                                                                                                                                                                                                                                                                                                                                                                                                                                                                                                                                                                                                                                                                                                                                                                                                                                                                                                                                                                                                                                                                                                                                                                                                                                                                                                                                                                                                                                                                                                                                                                                                                                                                                                                                       |
| BKF CTOBLES |                                                         | GEN      | FRM CTV RV                         | A ANN EDG                       | BENERAL CITY FOLIAN DOUALTONAL BECLESAENTS | SHEWENTS     |                            | . (8                | SECUNDED             |                     |                                  |       |                |            |         |            | 1303                                                                                                                                                                                                                                                                                                                                                                                                                                                                                                                                                                                                                                                                                                                                                                                                                                                                                                                                                                                                                                                                                                                                                                                                                                                                                                                                                                                                                                                                                                                                                                                                                                                                                                                                                                                                                                                                                                                                                                                                                                                                                                                           |
|             |                                                         | 3        | 0.0 / unit short form              | ahord form                      |                                            | 88           |                            |                     |                      | epide<br>Vistor     | residents                        | G 60  |                |            |         |            | •                                                                                                                                                                                                                                                                                                                                                                                                                                                                                                                                                                                                                                                                                                                                                                                                                                                                                                                                                                                                                                                                                                                                                                                                                                                                                                                                                                                                                                                                                                                                                                                                                                                                                                                                                                                                                                                                                                                                                                                                                                                                                                                              |
| TOTAL       | residential+visitor                                     | ┙        |                                    |                                 |                                            | 11           | _                          | _                   |                      |                     |                                  | #     |                |            |         |            | AU.Z                                                                                                                                                                                                                                                                                                                                                                                                                                                                                                                                                                                                                                                                                                                                                                                                                                                                                                                                                                                                                                                                                                                                                                                                                                                                                                                                                                                                                                                                                                                                                                                                                                                                                                                                                                                                                                                                                                                                                                                                                                                                                                                           |