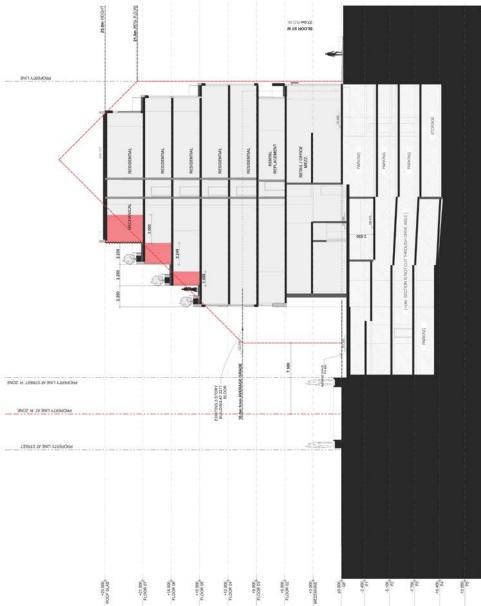

## Appendix "A" Current Proposal - made public on April 14, 2015

| 2265-2      | 2265-2279 Bloor St. West vitte                          | St. V    | Vest                               | 11.18                           |                                            | OMB OPTION A | NOTE                       | A                   |                      |                     |                                  | ٥     | Unit Breakdown |            |         |            | TACT                                                                                                                                                                                                                                                                                                                                                                                                                                                                                                                                                                                                                                                                                                                                                                                                                                                                                                                                                                                                                                                                                                                                                                                                                                                                                                                                                                                                                                                                                                                                                                                                                                                                                                                                                                                                                                                                                                                                                                                                                                                                                                                           |
|-------------|---------------------------------------------------------|----------|------------------------------------|---------------------------------|--------------------------------------------|--------------|----------------------------|---------------------|----------------------|---------------------|----------------------------------|-------|----------------|------------|---------|------------|--------------------------------------------------------------------------------------------------------------------------------------------------------------------------------------------------------------------------------------------------------------------------------------------------------------------------------------------------------------------------------------------------------------------------------------------------------------------------------------------------------------------------------------------------------------------------------------------------------------------------------------------------------------------------------------------------------------------------------------------------------------------------------------------------------------------------------------------------------------------------------------------------------------------------------------------------------------------------------------------------------------------------------------------------------------------------------------------------------------------------------------------------------------------------------------------------------------------------------------------------------------------------------------------------------------------------------------------------------------------------------------------------------------------------------------------------------------------------------------------------------------------------------------------------------------------------------------------------------------------------------------------------------------------------------------------------------------------------------------------------------------------------------------------------------------------------------------------------------------------------------------------------------------------------------------------------------------------------------------------------------------------------------------------------------------------------------------------------------------------------------|
|             |                                                         |          | fact to floor ht                   | floor level<br>average<br>grade | Bear level-<br>sea level                   | Mid-Rise DCA | Indoor<br>Amenity<br>Space | Non-<br>residential | 0FA deductions       | Residential OFA     | Commercial<br>Parking GFA        |       | studio         | ē          | 8       | protect of | Revisor.<br>No. Date Revision                                                                                                                                                                                                                                                                                                                                                                                                                                                                                                                                                                                                                                                                                                                                                                                                                                                                                                                                                                                                                                                                                                                                                                                                                                                                                                                                                                                                                                                                                                                                                                                                                                                                                                                                                                                                                                                                                                                                                                                                                                                                                                  |
|             |                                                         | ×        | Đ                                  | . 8                             |                                            | E            |                            |                     | permaned             |                     |                                  |       | # 005°         | 300-600 sf | 800-008 |            |                                                                                                                                                                                                                                                                                                                                                                                                                                                                                                                                                                                                                                                                                                                                                                                                                                                                                                                                                                                                                                                                                                                                                                                                                                                                                                                                                                                                                                                                                                                                                                                                                                                                                                                                                                                                                                                                                                                                                                                                                                                                                                                                |
| ,           |                                                         |          |                                    |                                 |                                            | 0.002        | •                          |                     |                      | 200                 |                                  |       |                |            | í       |            | 00 2015 02 db Revised for Settlement                                                                                                                                                                                                                                                                                                                                                                                                                                                                                                                                                                                                                                                                                                                                                                                                                                                                                                                                                                                                                                                                                                                                                                                                                                                                                                                                                                                                                                                                                                                                                                                                                                                                                                                                                                                                                                                                                                                                                                                                                                                                                           |
| . 40        | Management                                              |          | 3.00                               |                                 |                                            | 724.0        |                            |                     | 8                    | 692                 |                                  |       |                | 00         | - (1)   |            |                                                                                                                                                                                                                                                                                                                                                                                                                                                                                                                                                                                                                                                                                                                                                                                                                                                                                                                                                                                                                                                                                                                                                                                                                                                                                                                                                                                                                                                                                                                                                                                                                                                                                                                                                                                                                                                                                                                                                                                                                                                                                                                                |
|             | recidential                                             |          | 300                                |                                 |                                            | 816.0        |                            |                     | 88                   | 784                 |                                  |       |                |            | w       |            |                                                                                                                                                                                                                                                                                                                                                                                                                                                                                                                                                                                                                                                                                                                                                                                                                                                                                                                                                                                                                                                                                                                                                                                                                                                                                                                                                                                                                                                                                                                                                                                                                                                                                                                                                                                                                                                                                                                                                                                                                                                                                                                                |
| ₩ 00        | retidentis                                              |          | 300                                | 12.00                           |                                            | 945.0        |                            |                     | 8 8                  | 913<br>924          |                                  |       |                | = =        | 4 4     | 4 15       |                                                                                                                                                                                                                                                                                                                                                                                                                                                                                                                                                                                                                                                                                                                                                                                                                                                                                                                                                                                                                                                                                                                                                                                                                                                                                                                                                                                                                                                                                                                                                                                                                                                                                                                                                                                                                                                                                                                                                                                                                                                                                                                                |
| 2           | retidents - HENTAL                                      |          | 3,00                               |                                 |                                            | 934.0        | 19                         |                     | 8                    | 105                 |                                  |       | 100            | 10         | 0       |            |                                                                                                                                                                                                                                                                                                                                                                                                                                                                                                                                                                                                                                                                                                                                                                                                                                                                                                                                                                                                                                                                                                                                                                                                                                                                                                                                                                                                                                                                                                                                                                                                                                                                                                                                                                                                                                                                                                                                                                                                                                                                                                                                |
| E ;         | MAZZBRIDA                                               |          | 3,00                               |                                 |                                            | 604.0        |                            |                     | 88                   | 2                   |                                  |       |                |            | g.      |            |                                                                                                                                                                                                                                                                                                                                                                                                                                                                                                                                                                                                                                                                                                                                                                                                                                                                                                                                                                                                                                                                                                                                                                                                                                                                                                                                                                                                                                                                                                                                                                                                                                                                                                                                                                                                                                                                                                                                                                                                                                                                                                                                |
| a e         | UADy + 1988                                             |          | 300                                |                                 |                                            | 805.0        |                            | 88                  | 82                   | 97                  | 1 348                            |       | 0              | 0          |         | 3          |                                                                                                                                                                                                                                                                                                                                                                                                                                                                                                                                                                                                                                                                                                                                                                                                                                                                                                                                                                                                                                                                                                                                                                                                                                                                                                                                                                                                                                                                                                                                                                                                                                                                                                                                                                                                                                                                                                                                                                                                                                                                                                                                |
| 2           | based                                                   |          |                                    |                                 |                                            |              |                            |                     |                      |                     | 1,346                            |       |                |            |         |            |                                                                                                                                                                                                                                                                                                                                                                                                                                                                                                                                                                                                                                                                                                                                                                                                                                                                                                                                                                                                                                                                                                                                                                                                                                                                                                                                                                                                                                                                                                                                                                                                                                                                                                                                                                                                                                                                                                                                                                                                                                                                                                                                |
| 2 2         | Disked<br>Disked                                        |          |                                    |                                 |                                            |              |                            |                     |                      |                     | 202                              |       |                |            |         |            |                                                                                                                                                                                                                                                                                                                                                                                                                                                                                                                                                                                                                                                                                                                                                                                                                                                                                                                                                                                                                                                                                                                                                                                                                                                                                                                                                                                                                                                                                                                                                                                                                                                                                                                                                                                                                                                                                                                                                                                                                                                                                                                                |
|             |                                                         |          | 1                                  |                                 |                                            | 1            |                            |                     | 1                    | 1                   |                                  |       |                | 1          |         |            |                                                                                                                                                                                                                                                                                                                                                                                                                                                                                                                                                                                                                                                                                                                                                                                                                                                                                                                                                                                                                                                                                                                                                                                                                                                                                                                                                                                                                                                                                                                                                                                                                                                                                                                                                                                                                                                                                                                                                                                                                                                                                                                                |
| ICINES      |                                                         |          | 20.00                              |                                 |                                            | 6,757        | 2                          | 1,000               | 256                  | fu)                 | 3,430                            |       | * 8            | # SS       | 30%     | 100%       |                                                                                                                                                                                                                                                                                                                                                                                                                                                                                                                                                                                                                                                                                                                                                                                                                                                                                                                                                                                                                                                                                                                                                                                                                                                                                                                                                                                                                                                                                                                                                                                                                                                                                                                                                                                                                                                                                                                                                                                                                                                                                                                                |
| 116 Durie   | rie                                                     |          |                                    |                                 |                                            | Low-Ass GCA  | Indoor<br>Amenity<br>Space |                     |                      |                     |                                  |       |                |            |         |            |                                                                                                                                                                                                                                                                                                                                                                                                                                                                                                                                                                                                                                                                                                                                                                                                                                                                                                                                                                                                                                                                                                                                                                                                                                                                                                                                                                                                                                                                                                                                                                                                                                                                                                                                                                                                                                                                                                                                                                                                                                                                                                                                |
| 8           |                                                         |          | 3000                               |                                 |                                            | 100          |                            |                     |                      | 100                 |                                  |       |                |            |         |            |                                                                                                                                                                                                                                                                                                                                                                                                                                                                                                                                                                                                                                                                                                                                                                                                                                                                                                                                                                                                                                                                                                                                                                                                                                                                                                                                                                                                                                                                                                                                                                                                                                                                                                                                                                                                                                                                                                                                                                                                                                                                                                                                |
| ** 1        |                                                         |          | 3,00                               |                                 |                                            | 901          | 0 0                        |                     |                      | 90 5                |                                  |       | •              |            | <4      | er e       | TACT Ambitecture for                                                                                                                                                                                                                                                                                                                                                                                                                                                                                                                                                                                                                                                                                                                                                                                                                                                                                                                                                                                                                                                                                                                                                                                                                                                                                                                                                                                                                                                                                                                                                                                                                                                                                                                                                                                                                                                                                                                                                                                                                                                                                                           |
| à           |                                                         |          | 3000                               |                                 |                                            | 80           |                            |                     |                      | 200                 |                                  |       | 74             |            |         | ď          |                                                                                                                                                                                                                                                                                                                                                                                                                                                                                                                                                                                                                                                                                                                                                                                                                                                                                                                                                                                                                                                                                                                                                                                                                                                                                                                                                                                                                                                                                                                                                                                                                                                                                                                                                                                                                                                                                                                                                                                                                                                                                                                                |
|             |                                                         |          | 1                                  |                                 |                                            | -            |                            |                     |                      | 4                   | •                                |       |                | •          |         |            |                                                                                                                                                                                                                                                                                                                                                                                                                                                                                                                                                                                                                                                                                                                                                                                                                                                                                                                                                                                                                                                                                                                                                                                                                                                                                                                                                                                                                                                                                                                                                                                                                                                                                                                                                                                                                                                                                                                                                                                                                                                                                                                                |
| TOTALS      |                                                         |          | 88                                 |                                 |                                            | 222          | 0                          |                     | 0                    | 222                 | •                                |       | 2              | 0          |         |            | •                                                                                                                                                                                                                                                                                                                                                                                                                                                                                                                                                                                                                                                                                                                                                                                                                                                                                                                                                                                                                                                                                                                                                                                                                                                                                                                                                                                                                                                                                                                                                                                                                                                                                                                                                                                                                                                                                                                                                                                                                                                                                                                              |
| Total Site: | te:                                                     |          |                                    |                                 |                                            |              |                            |                     |                      |                     |                                  |       |                |            |         |            | Note This drawing and as experign as the things of the same the sole and excludive property of                                                                                                                                                                                                                                                                                                                                                                                                                                                                                                                                                                                                                                                                                                                                                                                                                                                                                                                                                                                                                                                                                                                                                                                                                                                                                                                                                                                                                                                                                                                                                                                                                                                                                                                                                                                                                                                                                                                                                                                                                                 |
|             |                                                         |          |                                    |                                 |                                            | 069'9        | 23                         | 1,005               | 532                  | 5,040               | 3,435                            |       |                | 17         | K       | 68         | D CONTROL OF THE CONT |
| SUMMARY     | Total Mid Riss Rest. GFA<br>Treet Mid Riss Non-Res (757 | 4713 011 |                                    |                                 | São Area                                   | 1,039        | E                          |                     | AMENITY<br>indoor    | Required (Certurity | DEVICE)                          | ž 8   |                |            |         |            | Do not scale the coloring. Pittl class Growthy, 20 Metro, 2015. Fer 1930 Brow VII. 19 CPTION A pin                                                                                                                                                                                                                                                                                                                                                                                                                                                                                                                                                                                                                                                                                                                                                                                                                                                                                                                                                                                                                                                                                                                                                                                                                                                                                                                                                                                                                                                                                                                                                                                                                                                                                                                                                                                                                                                                                                                                                                                                                             |
|             |                                                         | 37.78    |                                    |                                 | Sae Coverage                               |              |                            |                     |                      |                     |                                  | 1     |                |            |         |            | 2265 - 2279 Bloor St West                                                                                                                                                                                                                                                                                                                                                                                                                                                                                                                                                                                                                                                                                                                                                                                                                                                                                                                                                                                                                                                                                                                                                                                                                                                                                                                                                                                                                                                                                                                                                                                                                                                                                                                                                                                                                                                                                                                                                                                                                                                                                                      |
|             | TOTAL LOW FISH OFA                                      | 327 977  |                                    |                                 |                                            |              |                            |                     | outdoor              | Required (2m/ung    | מעעע                             | 321   |                |            |         |            |                                                                                                                                                                                                                                                                                                                                                                                                                                                                                                                                                                                                                                                                                                                                                                                                                                                                                                                                                                                                                                                                                                                                                                                                                                                                                                                                                                                                                                                                                                                                                                                                                                                                                                                                                                                                                                                                                                                                                                                                                                                                                                                                |
|             | TOTAL SITE GFA                                          | 6,075 ST |                                    |                                 |                                            |              |                            |                     |                      | Provided 0.00       | 9                                | 0     |                |            |         |            | Political                                                                                                                                                                                                                                                                                                                                                                                                                                                                                                                                                                                                                                                                                                                                                                                                                                                                                                                                                                                                                                                                                                                                                                                                                                                                                                                                                                                                                                                                                                                                                                                                                                                                                                                                                                                                                                                                                                                                                                                                                                                                                                                      |
|             | Total Number of Units                                   | 8        |                                    |                                 |                                            |              |                            | _                   |                      |                     |                                  |       |                |            |         |            | Harrington Developments<br>Limited Partnership                                                                                                                                                                                                                                                                                                                                                                                                                                                                                                                                                                                                                                                                                                                                                                                                                                                                                                                                                                                                                                                                                                                                                                                                                                                                                                                                                                                                                                                                                                                                                                                                                                                                                                                                                                                                                                                                                                                                                                                                                                                                                 |
|             |                                                         | L        |                                    |                                 |                                            |              |                            |                     |                      |                     | · NACOTORIA                      |       |                |            |         |            |                                                                                                                                                                                                                                                                                                                                                                                                                                                                                                                                                                                                                                                                                                                                                                                                                                                                                                                                                                                                                                                                                                                                                                                                                                                                                                                                                                                                                                                                                                                                                                                                                                                                                                                                                                                                                                                                                                                                                                                                                                                                                                                                |
| FARGNS      |                                                         | òlò      | Dby of Toronto By-Law No. 669-2013 | Law No. 54                      | 69-2013                                    |              |                            |                     | PARIONG<br>PROVIDED: | 22                  | NSTOR +<br>RETAIL +<br>COMMENCAL | TOTAL |                |            |         |            | DETAILED STATISTICS                                                                                                                                                                                                                                                                                                                                                                                                                                                                                                                                                                                                                                                                                                                                                                                                                                                                                                                                                                                                                                                                                                                                                                                                                                                                                                                                                                                                                                                                                                                                                                                                                                                                                                                                                                                                                                                                                                                                                                                                                                                                                                            |
|             | Studio                                                  |          | 0.8                                | 0.5 spot/unit                   |                                            | 4,0          |                            |                     |                      |                     |                                  |       |                |            |         |            |                                                                                                                                                                                                                                                                                                                                                                                                                                                                                                                                                                                                                                                                                                                                                                                                                                                                                                                                                                                                                                                                                                                                                                                                                                                                                                                                                                                                                                                                                                                                                                                                                                                                                                                                                                                                                                                                                                                                                                                                                                                                                                                                |
|             | 92 95<br>94                                             |          | 0.76                               | 0.75 spot/unit                  |                                            | 18.8         |                            | 4                   | T 5'                 |                     | 8 3                              | 33 21 |                |            |         |            | dewity disched by                                                                                                                                                                                                                                                                                                                                                                                                                                                                                                                                                                                                                                                                                                                                                                                                                                                                                                                                                                                                                                                                                                                                                                                                                                                                                                                                                                                                                                                                                                                                                                                                                                                                                                                                                                                                                                                                                                                                                                                                                                                                                                              |
|             | 380                                                     |          | 0.75                               | 0.75 spot/urit                  |                                            | 0.0          |                            |                     | 8 :                  | 52 8                | 4                                | F 6   |                |            |         |            |                                                                                                                                                                                                                                                                                                                                                                                                                                                                                                                                                                                                                                                                                                                                                                                                                                                                                                                                                                                                                                                                                                                                                                                                                                                                                                                                                                                                                                                                                                                                                                                                                                                                                                                                                                                                                                                                                                                                                                                                                                                                                                                                |
|             | retail spots                                            | _        | 1/ 100m2 GFA spouluit              | Spotuni                         |                                            | 10           |                            |                     | 7                    | 8                   |                                  | ay .  |                |            |         |            | 15-03-23                                                                                                                                                                                                                                                                                                                                                                                                                                                                                                                                                                                                                                                                                                                                                                                                                                                                                                                                                                                                                                                                                                                                                                                                                                                                                                                                                                                                                                                                                                                                                                                                                                                                                                                                                                                                                                                                                                                                                                                                                                                                                                                       |
| TOTAL       | pscansit-vaso                                           | ┙        |                                    |                                 |                                            | 61           | _                          |                     | 10.74                | 14                  | B                                | ģ     |                |            |         |            | Ethantha                                                                                                                                                                                                                                                                                                                                                                                                                                                                                                                                                                                                                                                                                                                                                                                                                                                                                                                                                                                                                                                                                                                                                                                                                                                                                                                                                                                                                                                                                                                                                                                                                                                                                                                                                                                                                                                                                                                                                                                                                                                                                                                       |
| BKF CTOBLES |                                                         | GEN      | FRM CTV RV                         | A ANN EDG                       | BENERAL CITY FOLIAN DOUALTONAL BECLESAENTS | SHEWENTS     |                            | . (8                | SECUNDED             |                     |                                  |       |                |            |         |            | 1303                                                                                                                                                                                                                                                                                                                                                                                                                                                                                                                                                                                                                                                                                                                                                                                                                                                                                                                                                                                                                                                                                                                                                                                                                                                                                                                                                                                                                                                                                                                                                                                                                                                                                                                                                                                                                                                                                                                                                                                                                                                                                                                           |
|             |                                                         | 3        | 0.0 / unit short form              | ahord form                      |                                            | 88           |                            |                     |                      | epide<br>Vistor     | residents                        | G 60  |                |            |         |            | •                                                                                                                                                                                                                                                                                                                                                                                                                                                                                                                                                                                                                                                                                                                                                                                                                                                                                                                                                                                                                                                                                                                                                                                                                                                                                                                                                                                                                                                                                                                                                                                                                                                                                                                                                                                                                                                                                                                                                                                                                                                                                                                              |
| TOTAL       | residential+visitor                                     | ┙        |                                    |                                 |                                            | 11           | _                          | _                   |                      |                     |                                  | #     |                |            |         |            | AU.Z                                                                                                                                                                                                                                                                                                                                                                                                                                                                                                                                                                                                                                                                                                                                                                                                                                                                                                                                                                                                                                                                                                                                                                                                                                                                                                                                                                                                                                                                                                                                                                                                                                                                                                                                                                                                                                                                                                                                                                                                                                                                                                                           |