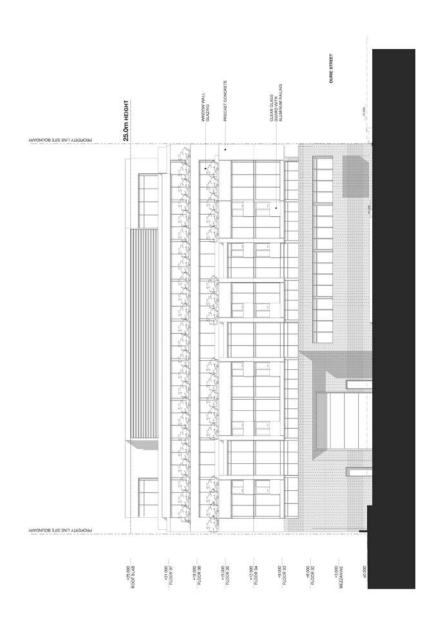

## Appendix "A" Current Proposal - made public on April 14, 2015

| 2265-2      | 2265-2279 Bloor St. West vitte                          | St. V    | Vest                               | 11.18                           |                                            | OMB OPTION A | NOTE                       | A                   |                      |                     |                                  | ٥     | Unit Breakdown |            |         |            | TACT                                                                                                                                                                                                                                                                                                                                                                                                                                                                                                                                                                                                                                                                                                                                                                                                                                                                                                                                                                                                                                                                                                                                                                                                                                                                                                                                                                                                                                                                                                                                                                                                                                                                                                                                                                                                                                                                                                                                                                                                                                                                                                                           |
|-------------|---------------------------------------------------------|----------|------------------------------------|---------------------------------|--------------------------------------------|--------------|----------------------------|---------------------|----------------------|---------------------|----------------------------------|-------|----------------|------------|---------|------------|--------------------------------------------------------------------------------------------------------------------------------------------------------------------------------------------------------------------------------------------------------------------------------------------------------------------------------------------------------------------------------------------------------------------------------------------------------------------------------------------------------------------------------------------------------------------------------------------------------------------------------------------------------------------------------------------------------------------------------------------------------------------------------------------------------------------------------------------------------------------------------------------------------------------------------------------------------------------------------------------------------------------------------------------------------------------------------------------------------------------------------------------------------------------------------------------------------------------------------------------------------------------------------------------------------------------------------------------------------------------------------------------------------------------------------------------------------------------------------------------------------------------------------------------------------------------------------------------------------------------------------------------------------------------------------------------------------------------------------------------------------------------------------------------------------------------------------------------------------------------------------------------------------------------------------------------------------------------------------------------------------------------------------------------------------------------------------------------------------------------------------|
|             |                                                         |          | fact to floor ht                   | floor level<br>average<br>grade | Bear level-<br>sea level                   | Mid-Rise DCA | Indoor<br>Amenity<br>Space | Non-<br>residential | 0FA deductions       | Residential OFA     | Commercial<br>Parking GFA        |       | studio         | ē          | 8       | protect of | Revisor.<br>No. Date Revision                                                                                                                                                                                                                                                                                                                                                                                                                                                                                                                                                                                                                                                                                                                                                                                                                                                                                                                                                                                                                                                                                                                                                                                                                                                                                                                                                                                                                                                                                                                                                                                                                                                                                                                                                                                                                                                                                                                                                                                                                                                                                                  |
|             |                                                         | ×        | Đ                                  | . 8                             |                                            | E            |                            |                     | permaned             |                     |                                  |       | # 005°         | 300-600 sf | 800-008 |            |                                                                                                                                                                                                                                                                                                                                                                                                                                                                                                                                                                                                                                                                                                                                                                                                                                                                                                                                                                                                                                                                                                                                                                                                                                                                                                                                                                                                                                                                                                                                                                                                                                                                                                                                                                                                                                                                                                                                                                                                                                                                                                                                |
| ,           |                                                         |          |                                    |                                 |                                            | 0.002        | •                          |                     |                      | 200                 |                                  |       |                |            | í       |            | 00 2015 02 db Revised for Settlement                                                                                                                                                                                                                                                                                                                                                                                                                                                                                                                                                                                                                                                                                                                                                                                                                                                                                                                                                                                                                                                                                                                                                                                                                                                                                                                                                                                                                                                                                                                                                                                                                                                                                                                                                                                                                                                                                                                                                                                                                                                                                           |
| . 40        | Management                                              |          | 3.00                               |                                 |                                            | 724.0        |                            |                     | 8                    | 692                 |                                  |       |                | 00         | - (1)   |            |                                                                                                                                                                                                                                                                                                                                                                                                                                                                                                                                                                                                                                                                                                                                                                                                                                                                                                                                                                                                                                                                                                                                                                                                                                                                                                                                                                                                                                                                                                                                                                                                                                                                                                                                                                                                                                                                                                                                                                                                                                                                                                                                |
|             | recidential                                             |          | 300                                |                                 |                                            | 816.0        |                            |                     | 88                   | 784                 |                                  |       |                |            | w       |            |                                                                                                                                                                                                                                                                                                                                                                                                                                                                                                                                                                                                                                                                                                                                                                                                                                                                                                                                                                                                                                                                                                                                                                                                                                                                                                                                                                                                                                                                                                                                                                                                                                                                                                                                                                                                                                                                                                                                                                                                                                                                                                                                |
| ₩ 00        | retidentis                                              |          | 300                                | 12.00                           |                                            | 945.0        |                            |                     | 8 8                  | 913<br>924          |                                  |       |                | = =        | 4 4     | 4 15       |                                                                                                                                                                                                                                                                                                                                                                                                                                                                                                                                                                                                                                                                                                                                                                                                                                                                                                                                                                                                                                                                                                                                                                                                                                                                                                                                                                                                                                                                                                                                                                                                                                                                                                                                                                                                                                                                                                                                                                                                                                                                                                                                |
| 2           | retidents - HENTAL                                      |          | 3,00                               |                                 |                                            | 934.0        | 19                         |                     | 8                    | 105                 |                                  |       | 100            | 10         | 0       |            |                                                                                                                                                                                                                                                                                                                                                                                                                                                                                                                                                                                                                                                                                                                                                                                                                                                                                                                                                                                                                                                                                                                                                                                                                                                                                                                                                                                                                                                                                                                                                                                                                                                                                                                                                                                                                                                                                                                                                                                                                                                                                                                                |
| E ;         | MAZZBRIDA                                               |          | 3,00                               |                                 |                                            | 604.0        |                            |                     | 88                   | 2                   |                                  |       |                |            | g.      |            |                                                                                                                                                                                                                                                                                                                                                                                                                                                                                                                                                                                                                                                                                                                                                                                                                                                                                                                                                                                                                                                                                                                                                                                                                                                                                                                                                                                                                                                                                                                                                                                                                                                                                                                                                                                                                                                                                                                                                                                                                                                                                                                                |
| a e         | UADy + 1988                                             |          | 300                                |                                 |                                            | 805.0        |                            | 88                  | 82                   | 97                  | 1 348                            |       | 0              | 0          |         | 3          |                                                                                                                                                                                                                                                                                                                                                                                                                                                                                                                                                                                                                                                                                                                                                                                                                                                                                                                                                                                                                                                                                                                                                                                                                                                                                                                                                                                                                                                                                                                                                                                                                                                                                                                                                                                                                                                                                                                                                                                                                                                                                                                                |
| 2           | based                                                   |          |                                    |                                 |                                            |              |                            |                     |                      |                     | 1,346                            |       |                |            |         |            |                                                                                                                                                                                                                                                                                                                                                                                                                                                                                                                                                                                                                                                                                                                                                                                                                                                                                                                                                                                                                                                                                                                                                                                                                                                                                                                                                                                                                                                                                                                                                                                                                                                                                                                                                                                                                                                                                                                                                                                                                                                                                                                                |
| 2 2         | Disked<br>Disked                                        |          |                                    |                                 |                                            |              |                            |                     |                      |                     | 202                              |       |                |            |         |            |                                                                                                                                                                                                                                                                                                                                                                                                                                                                                                                                                                                                                                                                                                                                                                                                                                                                                                                                                                                                                                                                                                                                                                                                                                                                                                                                                                                                                                                                                                                                                                                                                                                                                                                                                                                                                                                                                                                                                                                                                                                                                                                                |
|             |                                                         |          | 1                                  |                                 |                                            | 1            |                            |                     | 1                    | 1                   |                                  |       |                | 1          |         |            |                                                                                                                                                                                                                                                                                                                                                                                                                                                                                                                                                                                                                                                                                                                                                                                                                                                                                                                                                                                                                                                                                                                                                                                                                                                                                                                                                                                                                                                                                                                                                                                                                                                                                                                                                                                                                                                                                                                                                                                                                                                                                                                                |
| ICINES      |                                                         |          | 20.00                              |                                 |                                            | 6,757        | 2                          | 1,000               | 256                  | fu)                 | 3,430                            |       | * 8            | # SS       | 30%     | 100%       |                                                                                                                                                                                                                                                                                                                                                                                                                                                                                                                                                                                                                                                                                                                                                                                                                                                                                                                                                                                                                                                                                                                                                                                                                                                                                                                                                                                                                                                                                                                                                                                                                                                                                                                                                                                                                                                                                                                                                                                                                                                                                                                                |
| 116 Durie   | rie                                                     |          |                                    |                                 |                                            | Low-Ass GCA  | Indoor<br>Amenity<br>Space |                     |                      |                     |                                  |       |                |            |         |            |                                                                                                                                                                                                                                                                                                                                                                                                                                                                                                                                                                                                                                                                                                                                                                                                                                                                                                                                                                                                                                                                                                                                                                                                                                                                                                                                                                                                                                                                                                                                                                                                                                                                                                                                                                                                                                                                                                                                                                                                                                                                                                                                |
| 8           |                                                         |          | 3000                               |                                 |                                            | 100          |                            |                     |                      | 100                 |                                  |       |                |            |         |            |                                                                                                                                                                                                                                                                                                                                                                                                                                                                                                                                                                                                                                                                                                                                                                                                                                                                                                                                                                                                                                                                                                                                                                                                                                                                                                                                                                                                                                                                                                                                                                                                                                                                                                                                                                                                                                                                                                                                                                                                                                                                                                                                |
| ** 1        |                                                         |          | 3,00                               |                                 |                                            | 901          | 0 0                        |                     |                      | 90 5                |                                  |       | •              |            | <4      | er e       | TACT Ambitecture for                                                                                                                                                                                                                                                                                                                                                                                                                                                                                                                                                                                                                                                                                                                                                                                                                                                                                                                                                                                                                                                                                                                                                                                                                                                                                                                                                                                                                                                                                                                                                                                                                                                                                                                                                                                                                                                                                                                                                                                                                                                                                                           |
| à           |                                                         |          | 3000                               |                                 |                                            | 80           |                            |                     |                      | 200                 |                                  |       | 74             |            |         | ď          |                                                                                                                                                                                                                                                                                                                                                                                                                                                                                                                                                                                                                                                                                                                                                                                                                                                                                                                                                                                                                                                                                                                                                                                                                                                                                                                                                                                                                                                                                                                                                                                                                                                                                                                                                                                                                                                                                                                                                                                                                                                                                                                                |
|             |                                                         |          | 1                                  |                                 |                                            | -            |                            |                     |                      | 4                   | •                                |       |                | •          |         |            |                                                                                                                                                                                                                                                                                                                                                                                                                                                                                                                                                                                                                                                                                                                                                                                                                                                                                                                                                                                                                                                                                                                                                                                                                                                                                                                                                                                                                                                                                                                                                                                                                                                                                                                                                                                                                                                                                                                                                                                                                                                                                                                                |
| TOTALS      |                                                         |          | 88                                 |                                 |                                            | 222          | 0                          |                     | 0                    | 222                 | •                                |       | 2              | 0          |         |            | •                                                                                                                                                                                                                                                                                                                                                                                                                                                                                                                                                                                                                                                                                                                                                                                                                                                                                                                                                                                                                                                                                                                                                                                                                                                                                                                                                                                                                                                                                                                                                                                                                                                                                                                                                                                                                                                                                                                                                                                                                                                                                                                              |
| Total Site: | te:                                                     |          |                                    |                                 |                                            |              |                            |                     |                      |                     |                                  |       |                |            |         |            | Note This drawing and as experign as the things of the same the sole and excludive property of                                                                                                                                                                                                                                                                                                                                                                                                                                                                                                                                                                                                                                                                                                                                                                                                                                                                                                                                                                                                                                                                                                                                                                                                                                                                                                                                                                                                                                                                                                                                                                                                                                                                                                                                                                                                                                                                                                                                                                                                                                 |
|             |                                                         |          |                                    |                                 |                                            | 069'9        | 23                         | 1,005               | 532                  | 5,040               | 3,435                            |       |                | 17         | K       | 68         | D CONTROL OF THE CONT |
| SUMMARY     | Total Mid Riss Rest. GFA<br>Treet Mid Riss Non-Res (757 | 4713 011 |                                    |                                 | São Area                                   | 1,039        | E                          |                     | AMENITY<br>indoor    | Required (Certurity | DEVICE)                          | ž 8   |                |            |         |            | Do not scale the coloring. Pittl class Growthy, 20 Metro, 2015. Fer 1930 Brow VII. 19 CPTION A pin                                                                                                                                                                                                                                                                                                                                                                                                                                                                                                                                                                                                                                                                                                                                                                                                                                                                                                                                                                                                                                                                                                                                                                                                                                                                                                                                                                                                                                                                                                                                                                                                                                                                                                                                                                                                                                                                                                                                                                                                                             |
|             |                                                         | 37.78    |                                    |                                 | Sae Coverage                               |              |                            |                     |                      |                     |                                  | 1     |                |            |         |            | 2265 - 2279 Bloor St West                                                                                                                                                                                                                                                                                                                                                                                                                                                                                                                                                                                                                                                                                                                                                                                                                                                                                                                                                                                                                                                                                                                                                                                                                                                                                                                                                                                                                                                                                                                                                                                                                                                                                                                                                                                                                                                                                                                                                                                                                                                                                                      |
|             | TOTAL LOW FISH OFA                                      | 327 977  |                                    |                                 |                                            |              |                            |                     | outdoor              | Required (2m/ung    | מעעע                             | 321   |                |            |         |            |                                                                                                                                                                                                                                                                                                                                                                                                                                                                                                                                                                                                                                                                                                                                                                                                                                                                                                                                                                                                                                                                                                                                                                                                                                                                                                                                                                                                                                                                                                                                                                                                                                                                                                                                                                                                                                                                                                                                                                                                                                                                                                                                |
|             | TOTAL SITE GFA                                          | 6,075 ST |                                    |                                 |                                            |              |                            |                     |                      | Provided 0.00       | 9                                | 0     |                |            |         |            | Political                                                                                                                                                                                                                                                                                                                                                                                                                                                                                                                                                                                                                                                                                                                                                                                                                                                                                                                                                                                                                                                                                                                                                                                                                                                                                                                                                                                                                                                                                                                                                                                                                                                                                                                                                                                                                                                                                                                                                                                                                                                                                                                      |
|             | Total Number of Units                                   | 8        |                                    |                                 |                                            |              |                            | _                   |                      |                     |                                  |       |                |            |         |            | Harrington Developments<br>Limited Partnership                                                                                                                                                                                                                                                                                                                                                                                                                                                                                                                                                                                                                                                                                                                                                                                                                                                                                                                                                                                                                                                                                                                                                                                                                                                                                                                                                                                                                                                                                                                                                                                                                                                                                                                                                                                                                                                                                                                                                                                                                                                                                 |
|             |                                                         | L        |                                    |                                 |                                            |              |                            |                     |                      |                     | · NACOTORIA                      |       |                |            |         |            |                                                                                                                                                                                                                                                                                                                                                                                                                                                                                                                                                                                                                                                                                                                                                                                                                                                                                                                                                                                                                                                                                                                                                                                                                                                                                                                                                                                                                                                                                                                                                                                                                                                                                                                                                                                                                                                                                                                                                                                                                                                                                                                                |
| FARGNS      |                                                         | òlò      | Dby of Toronto By-Law No. 669-2013 | Law No. 54                      | 69-2013                                    |              |                            |                     | PARIONG<br>PROVIDED: | 22                  | NSTOR +<br>RETAIL +<br>COMMENCAL | TOTAL |                |            |         |            | DETAILED STATISTICS                                                                                                                                                                                                                                                                                                                                                                                                                                                                                                                                                                                                                                                                                                                                                                                                                                                                                                                                                                                                                                                                                                                                                                                                                                                                                                                                                                                                                                                                                                                                                                                                                                                                                                                                                                                                                                                                                                                                                                                                                                                                                                            |
|             | Studio                                                  |          | 0.8                                | 0.5 spot/unit                   |                                            | 4,0          |                            |                     |                      |                     |                                  |       |                |            |         |            |                                                                                                                                                                                                                                                                                                                                                                                                                                                                                                                                                                                                                                                                                                                                                                                                                                                                                                                                                                                                                                                                                                                                                                                                                                                                                                                                                                                                                                                                                                                                                                                                                                                                                                                                                                                                                                                                                                                                                                                                                                                                                                                                |
|             | 92 95<br>94                                             |          | 0.76                               | 0.75 spot/unit                  |                                            | 18.8         |                            | 4                   | T 5'                 |                     | 8 3                              | 33 21 |                |            |         |            | dewity disched by                                                                                                                                                                                                                                                                                                                                                                                                                                                                                                                                                                                                                                                                                                                                                                                                                                                                                                                                                                                                                                                                                                                                                                                                                                                                                                                                                                                                                                                                                                                                                                                                                                                                                                                                                                                                                                                                                                                                                                                                                                                                                                              |
|             | 380                                                     |          | 0.75                               | 0.75 spot/urit                  |                                            | 0.0          |                            |                     | 8 :                  | 52 8                | 4                                | F 6   |                |            |         |            |                                                                                                                                                                                                                                                                                                                                                                                                                                                                                                                                                                                                                                                                                                                                                                                                                                                                                                                                                                                                                                                                                                                                                                                                                                                                                                                                                                                                                                                                                                                                                                                                                                                                                                                                                                                                                                                                                                                                                                                                                                                                                                                                |
|             | retail spots                                            | _        | 1/ 100m2 GFA spouluit              | Spotuni                         |                                            | 10           |                            |                     | 7                    | 8                   |                                  | ay .  |                |            |         |            | 15-03-23                                                                                                                                                                                                                                                                                                                                                                                                                                                                                                                                                                                                                                                                                                                                                                                                                                                                                                                                                                                                                                                                                                                                                                                                                                                                                                                                                                                                                                                                                                                                                                                                                                                                                                                                                                                                                                                                                                                                                                                                                                                                                                                       |
| TOTAL       | pscansit-vaso                                           | ┙        |                                    |                                 |                                            | 61           | _                          |                     | 10.74                | 14                  | B                                | ģ     |                |            |         |            | Ethantha                                                                                                                                                                                                                                                                                                                                                                                                                                                                                                                                                                                                                                                                                                                                                                                                                                                                                                                                                                                                                                                                                                                                                                                                                                                                                                                                                                                                                                                                                                                                                                                                                                                                                                                                                                                                                                                                                                                                                                                                                                                                                                                       |
| BKF CTOBLES |                                                         | GEN      | FRM CTV RV                         | A ANN EDG                       | BENERAL CITY FOLIAN DOUALTONAL BECLESAENTS | SHEWENTS     |                            | . (8                | SECUNDED             |                     |                                  |       |                |            |         |            | 1303                                                                                                                                                                                                                                                                                                                                                                                                                                                                                                                                                                                                                                                                                                                                                                                                                                                                                                                                                                                                                                                                                                                                                                                                                                                                                                                                                                                                                                                                                                                                                                                                                                                                                                                                                                                                                                                                                                                                                                                                                                                                                                                           |
|             |                                                         | 3        | 0.0 / unit short form              | ahord form                      |                                            | 88           |                            |                     |                      | epide<br>Vistor     | residents                        | G 60  |                |            |         |            | •                                                                                                                                                                                                                                                                                                                                                                                                                                                                                                                                                                                                                                                                                                                                                                                                                                                                                                                                                                                                                                                                                                                                                                                                                                                                                                                                                                                                                                                                                                                                                                                                                                                                                                                                                                                                                                                                                                                                                                                                                                                                                                                              |
| TOTAL       | residential+visitor                                     | ┙        |                                    |                                 |                                            | 11           | _                          | _                   |                      |                     |                                  | #     |                |            |         |            | AU.Z                                                                                                                                                                                                                                                                                                                                                                                                                                                                                                                                                                                                                                                                                                                                                                                                                                                                                                                                                                                                                                                                                                                                                                                                                                                                                                                                                                                                                                                                                                                                                                                                                                                                                                                                                                                                                                                                                                                                                                                                                                                                                                                           |