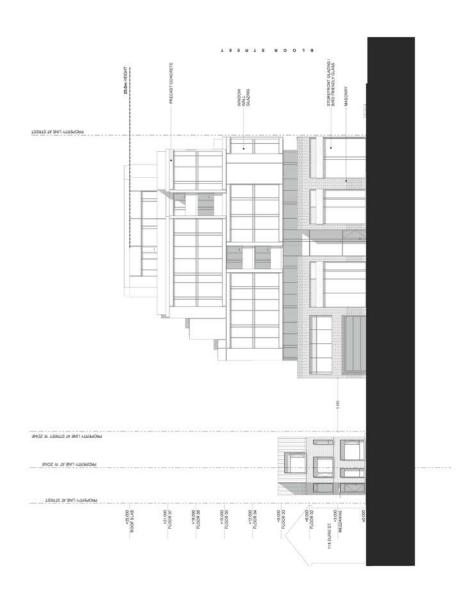

## Appendix "A" Current Proposal - made public on April 14, 2015

| 2265-2      | 2265-2279 Bloor St. West vitte                          | St. V    | Vest                               | 11.18                           |                                            | OMB OPTION A | NOTE                       | A                   |                      |                     |                                  | ٥     | Unit Breakdown |            |         |            | TACT                                                                                                                                                                                                                                                                                                                                                                                                                                                                                                                                                                                                                                                                                                                                                                                                                                                                                                                                                                                                                                                                                                                                                                                                                                                                                                                                                                                                                                                                                                                                                                                                                                                                                                                                                                                                                                                                                                                                                                                                                                                                                                                           |
|-------------|---------------------------------------------------------|----------|------------------------------------|---------------------------------|--------------------------------------------|--------------|----------------------------|---------------------|----------------------|---------------------|----------------------------------|-------|----------------|------------|---------|------------|--------------------------------------------------------------------------------------------------------------------------------------------------------------------------------------------------------------------------------------------------------------------------------------------------------------------------------------------------------------------------------------------------------------------------------------------------------------------------------------------------------------------------------------------------------------------------------------------------------------------------------------------------------------------------------------------------------------------------------------------------------------------------------------------------------------------------------------------------------------------------------------------------------------------------------------------------------------------------------------------------------------------------------------------------------------------------------------------------------------------------------------------------------------------------------------------------------------------------------------------------------------------------------------------------------------------------------------------------------------------------------------------------------------------------------------------------------------------------------------------------------------------------------------------------------------------------------------------------------------------------------------------------------------------------------------------------------------------------------------------------------------------------------------------------------------------------------------------------------------------------------------------------------------------------------------------------------------------------------------------------------------------------------------------------------------------------------------------------------------------------------|
|             |                                                         |          | fact to floor ht                   | floor level<br>average<br>grade | Bear level-<br>sea level                   | Mid-Rise DCA | Indoor<br>Amenity<br>Space | Non-<br>residential | 0FA deductions       | Residential OFA     | Commercial<br>Parking GFA        |       | studio         | ē          | 8       | protect of | Revisor.<br>No. Date Revision                                                                                                                                                                                                                                                                                                                                                                                                                                                                                                                                                                                                                                                                                                                                                                                                                                                                                                                                                                                                                                                                                                                                                                                                                                                                                                                                                                                                                                                                                                                                                                                                                                                                                                                                                                                                                                                                                                                                                                                                                                                                                                  |
|             |                                                         | ×        | Đ                                  | . 8                             |                                            | E            |                            |                     | permaned             |                     |                                  |       | # 005°         | 300-600 sf | 800-008 |            |                                                                                                                                                                                                                                                                                                                                                                                                                                                                                                                                                                                                                                                                                                                                                                                                                                                                                                                                                                                                                                                                                                                                                                                                                                                                                                                                                                                                                                                                                                                                                                                                                                                                                                                                                                                                                                                                                                                                                                                                                                                                                                                                |
| ,           |                                                         |          |                                    |                                 |                                            | 0.002        | •                          |                     |                      | 200                 |                                  |       |                |            | í       |            | 00 2015 02 db Revised for Settlement                                                                                                                                                                                                                                                                                                                                                                                                                                                                                                                                                                                                                                                                                                                                                                                                                                                                                                                                                                                                                                                                                                                                                                                                                                                                                                                                                                                                                                                                                                                                                                                                                                                                                                                                                                                                                                                                                                                                                                                                                                                                                           |
| . 40        | Management                                              |          | 3.00                               |                                 |                                            | 724.0        |                            |                     | 8                    | 692                 |                                  |       |                | 00         | - (1)   |            |                                                                                                                                                                                                                                                                                                                                                                                                                                                                                                                                                                                                                                                                                                                                                                                                                                                                                                                                                                                                                                                                                                                                                                                                                                                                                                                                                                                                                                                                                                                                                                                                                                                                                                                                                                                                                                                                                                                                                                                                                                                                                                                                |
|             | recidential                                             |          | 300                                |                                 |                                            | 816.0        |                            |                     | 88                   | 784                 |                                  |       |                |            | w       |            |                                                                                                                                                                                                                                                                                                                                                                                                                                                                                                                                                                                                                                                                                                                                                                                                                                                                                                                                                                                                                                                                                                                                                                                                                                                                                                                                                                                                                                                                                                                                                                                                                                                                                                                                                                                                                                                                                                                                                                                                                                                                                                                                |
| ₩ 00        | retidentis                                              |          | 300                                | 12.00                           |                                            | 945.0        |                            |                     | 8 8                  | 913<br>924          |                                  |       |                | = =        | 4 4     | 4 15       |                                                                                                                                                                                                                                                                                                                                                                                                                                                                                                                                                                                                                                                                                                                                                                                                                                                                                                                                                                                                                                                                                                                                                                                                                                                                                                                                                                                                                                                                                                                                                                                                                                                                                                                                                                                                                                                                                                                                                                                                                                                                                                                                |
| 2           | retidents - HENTAL                                      |          | 3,00                               |                                 |                                            | 934.0        | 19                         |                     | 8                    | 105                 |                                  |       | 100            | 10         | 0       |            |                                                                                                                                                                                                                                                                                                                                                                                                                                                                                                                                                                                                                                                                                                                                                                                                                                                                                                                                                                                                                                                                                                                                                                                                                                                                                                                                                                                                                                                                                                                                                                                                                                                                                                                                                                                                                                                                                                                                                                                                                                                                                                                                |
| E ;         | MAZZBRIDA                                               |          | 3,00                               |                                 |                                            | 604.0        |                            |                     | 88                   | 2                   |                                  |       |                |            | g.      |            |                                                                                                                                                                                                                                                                                                                                                                                                                                                                                                                                                                                                                                                                                                                                                                                                                                                                                                                                                                                                                                                                                                                                                                                                                                                                                                                                                                                                                                                                                                                                                                                                                                                                                                                                                                                                                                                                                                                                                                                                                                                                                                                                |
| a e         | UADy + 1988                                             |          | 300                                |                                 |                                            | 805.0        |                            | 88                  | 82                   | 97                  | 1 348                            |       | 0              | 0          |         | 3          |                                                                                                                                                                                                                                                                                                                                                                                                                                                                                                                                                                                                                                                                                                                                                                                                                                                                                                                                                                                                                                                                                                                                                                                                                                                                                                                                                                                                                                                                                                                                                                                                                                                                                                                                                                                                                                                                                                                                                                                                                                                                                                                                |
| 2           | based                                                   |          |                                    |                                 |                                            |              |                            |                     |                      |                     | 1,346                            |       |                |            |         |            |                                                                                                                                                                                                                                                                                                                                                                                                                                                                                                                                                                                                                                                                                                                                                                                                                                                                                                                                                                                                                                                                                                                                                                                                                                                                                                                                                                                                                                                                                                                                                                                                                                                                                                                                                                                                                                                                                                                                                                                                                                                                                                                                |
| 2 2         | Disked<br>Disked                                        |          |                                    |                                 |                                            |              |                            |                     |                      |                     | 202                              |       |                |            |         |            |                                                                                                                                                                                                                                                                                                                                                                                                                                                                                                                                                                                                                                                                                                                                                                                                                                                                                                                                                                                                                                                                                                                                                                                                                                                                                                                                                                                                                                                                                                                                                                                                                                                                                                                                                                                                                                                                                                                                                                                                                                                                                                                                |
|             |                                                         |          | 1                                  |                                 |                                            | 1            |                            |                     | 1                    | 1                   |                                  |       |                | 1          |         |            |                                                                                                                                                                                                                                                                                                                                                                                                                                                                                                                                                                                                                                                                                                                                                                                                                                                                                                                                                                                                                                                                                                                                                                                                                                                                                                                                                                                                                                                                                                                                                                                                                                                                                                                                                                                                                                                                                                                                                                                                                                                                                                                                |
| ICINES      |                                                         |          | 20.00                              |                                 |                                            | 6,757        | 2                          | 1,000               | 256                  | fu)                 | 3,430                            |       | * 8            | # SS       | 30%     | 100%       |                                                                                                                                                                                                                                                                                                                                                                                                                                                                                                                                                                                                                                                                                                                                                                                                                                                                                                                                                                                                                                                                                                                                                                                                                                                                                                                                                                                                                                                                                                                                                                                                                                                                                                                                                                                                                                                                                                                                                                                                                                                                                                                                |
| 116 Durie   | rie                                                     |          |                                    |                                 |                                            | Low-Ass GCA  | Indoor<br>Amenity<br>Space |                     |                      |                     |                                  |       |                |            |         |            |                                                                                                                                                                                                                                                                                                                                                                                                                                                                                                                                                                                                                                                                                                                                                                                                                                                                                                                                                                                                                                                                                                                                                                                                                                                                                                                                                                                                                                                                                                                                                                                                                                                                                                                                                                                                                                                                                                                                                                                                                                                                                                                                |
| 8           |                                                         |          | 3000                               |                                 |                                            | 100          |                            |                     |                      | 100                 |                                  |       |                |            |         |            |                                                                                                                                                                                                                                                                                                                                                                                                                                                                                                                                                                                                                                                                                                                                                                                                                                                                                                                                                                                                                                                                                                                                                                                                                                                                                                                                                                                                                                                                                                                                                                                                                                                                                                                                                                                                                                                                                                                                                                                                                                                                                                                                |
| ** 1        |                                                         |          | 3,00                               |                                 |                                            | 901          | 0 0                        |                     |                      | 90 5                |                                  |       | •              |            | <4      | er e       | TACT Ambitecture for                                                                                                                                                                                                                                                                                                                                                                                                                                                                                                                                                                                                                                                                                                                                                                                                                                                                                                                                                                                                                                                                                                                                                                                                                                                                                                                                                                                                                                                                                                                                                                                                                                                                                                                                                                                                                                                                                                                                                                                                                                                                                                           |
| à           |                                                         |          | 3000                               |                                 |                                            | 80           |                            |                     |                      | 200                 |                                  |       | 74             |            |         | ď          |                                                                                                                                                                                                                                                                                                                                                                                                                                                                                                                                                                                                                                                                                                                                                                                                                                                                                                                                                                                                                                                                                                                                                                                                                                                                                                                                                                                                                                                                                                                                                                                                                                                                                                                                                                                                                                                                                                                                                                                                                                                                                                                                |
|             |                                                         |          | 1                                  |                                 |                                            | -            |                            |                     |                      | 4                   | •                                |       |                | •          |         |            |                                                                                                                                                                                                                                                                                                                                                                                                                                                                                                                                                                                                                                                                                                                                                                                                                                                                                                                                                                                                                                                                                                                                                                                                                                                                                                                                                                                                                                                                                                                                                                                                                                                                                                                                                                                                                                                                                                                                                                                                                                                                                                                                |
| TOTALS      |                                                         |          | 88                                 |                                 |                                            | 222          | 0                          |                     | 0                    | 222                 | •                                |       | 2              | 0          |         |            | •                                                                                                                                                                                                                                                                                                                                                                                                                                                                                                                                                                                                                                                                                                                                                                                                                                                                                                                                                                                                                                                                                                                                                                                                                                                                                                                                                                                                                                                                                                                                                                                                                                                                                                                                                                                                                                                                                                                                                                                                                                                                                                                              |
| Total Site: | te:                                                     |          |                                    |                                 |                                            |              |                            |                     |                      |                     |                                  |       |                |            |         |            | Note This drawing and as experign as the things of the same the sole and excludive property of                                                                                                                                                                                                                                                                                                                                                                                                                                                                                                                                                                                                                                                                                                                                                                                                                                                                                                                                                                                                                                                                                                                                                                                                                                                                                                                                                                                                                                                                                                                                                                                                                                                                                                                                                                                                                                                                                                                                                                                                                                 |
|             |                                                         |          |                                    |                                 |                                            | 069'9        | 23                         | 1,005               | 532                  | 5,040               | 3,435                            |       |                | 17         | K       | 68         | D CONTROL OF THE CONT |
| SUMMARY     | Total Mid Riss Rest. GFA<br>Treet Mid Riss Non-Res (757 | 4713 011 |                                    |                                 | São Area                                   | 1,039        | E                          |                     | AMENITY<br>indoor    | Required (Certurity | DEVICE)                          | ž 8   |                |            |         |            | Do not scale the coloring. Pittl class Growthy, 20 Metro, 2015. Fer 1930 Brow VII. 19 CPTION A pin                                                                                                                                                                                                                                                                                                                                                                                                                                                                                                                                                                                                                                                                                                                                                                                                                                                                                                                                                                                                                                                                                                                                                                                                                                                                                                                                                                                                                                                                                                                                                                                                                                                                                                                                                                                                                                                                                                                                                                                                                             |
|             |                                                         | 37.78    |                                    |                                 | Sae Coverage                               |              |                            |                     |                      |                     |                                  | 1     |                |            |         |            | 2265 - 2279 Bloor St West                                                                                                                                                                                                                                                                                                                                                                                                                                                                                                                                                                                                                                                                                                                                                                                                                                                                                                                                                                                                                                                                                                                                                                                                                                                                                                                                                                                                                                                                                                                                                                                                                                                                                                                                                                                                                                                                                                                                                                                                                                                                                                      |
|             | TOTAL LOW FISH OFA                                      | 327 977  |                                    |                                 |                                            |              |                            |                     | outdoor              | Required (2m/ung    | מעעע                             | 321   |                |            |         |            |                                                                                                                                                                                                                                                                                                                                                                                                                                                                                                                                                                                                                                                                                                                                                                                                                                                                                                                                                                                                                                                                                                                                                                                                                                                                                                                                                                                                                                                                                                                                                                                                                                                                                                                                                                                                                                                                                                                                                                                                                                                                                                                                |
|             | TOTAL SITE GFA                                          | 6,075 ST |                                    |                                 |                                            |              |                            |                     |                      | Provided 0.00       | 9                                | 0     |                |            |         |            | Political                                                                                                                                                                                                                                                                                                                                                                                                                                                                                                                                                                                                                                                                                                                                                                                                                                                                                                                                                                                                                                                                                                                                                                                                                                                                                                                                                                                                                                                                                                                                                                                                                                                                                                                                                                                                                                                                                                                                                                                                                                                                                                                      |
|             | Total Number of Units                                   | 8        |                                    |                                 |                                            |              |                            | _                   |                      |                     |                                  |       |                |            |         |            | Harrington Developments<br>Limited Partnership                                                                                                                                                                                                                                                                                                                                                                                                                                                                                                                                                                                                                                                                                                                                                                                                                                                                                                                                                                                                                                                                                                                                                                                                                                                                                                                                                                                                                                                                                                                                                                                                                                                                                                                                                                                                                                                                                                                                                                                                                                                                                 |
|             |                                                         | L        |                                    |                                 |                                            |              |                            |                     |                      |                     | · NACOTORIA                      |       |                |            |         |            |                                                                                                                                                                                                                                                                                                                                                                                                                                                                                                                                                                                                                                                                                                                                                                                                                                                                                                                                                                                                                                                                                                                                                                                                                                                                                                                                                                                                                                                                                                                                                                                                                                                                                                                                                                                                                                                                                                                                                                                                                                                                                                                                |
| FARGNS      |                                                         | òlò      | Dby of Toronto By-Law No. 669-2013 | Law No. 54                      | 69-2013                                    |              |                            |                     | PARIONG<br>PROVIDED: | 22                  | NSTOR +<br>RETAIL +<br>COMMENCAL | TOTAL |                |            |         |            | DETAILED STATISTICS                                                                                                                                                                                                                                                                                                                                                                                                                                                                                                                                                                                                                                                                                                                                                                                                                                                                                                                                                                                                                                                                                                                                                                                                                                                                                                                                                                                                                                                                                                                                                                                                                                                                                                                                                                                                                                                                                                                                                                                                                                                                                                            |
|             | Studio                                                  |          | 0.8                                | 0.5 spot/unit                   |                                            | 4,0          |                            |                     |                      |                     |                                  |       |                |            |         |            |                                                                                                                                                                                                                                                                                                                                                                                                                                                                                                                                                                                                                                                                                                                                                                                                                                                                                                                                                                                                                                                                                                                                                                                                                                                                                                                                                                                                                                                                                                                                                                                                                                                                                                                                                                                                                                                                                                                                                                                                                                                                                                                                |
|             | 92 95<br>94                                             |          | 0.76                               | 0.75 spot/unit                  |                                            | 18.8         |                            | 4                   | T 5'                 |                     | 8 3                              | 33 21 |                |            |         |            | dewity disched by                                                                                                                                                                                                                                                                                                                                                                                                                                                                                                                                                                                                                                                                                                                                                                                                                                                                                                                                                                                                                                                                                                                                                                                                                                                                                                                                                                                                                                                                                                                                                                                                                                                                                                                                                                                                                                                                                                                                                                                                                                                                                                              |
|             | 380                                                     |          | 0.75                               | 0.75 spot/urit                  |                                            | 0.0          |                            |                     | 8 :                  | 52 8                | 4                                | F 6   |                |            |         |            |                                                                                                                                                                                                                                                                                                                                                                                                                                                                                                                                                                                                                                                                                                                                                                                                                                                                                                                                                                                                                                                                                                                                                                                                                                                                                                                                                                                                                                                                                                                                                                                                                                                                                                                                                                                                                                                                                                                                                                                                                                                                                                                                |
|             | retail spots                                            | _        | 1/ 100m2 GFA spouluit              | Spotuni                         |                                            | 10           |                            |                     | 7                    | 8                   |                                  | ay .  |                |            |         |            | 15-03-23                                                                                                                                                                                                                                                                                                                                                                                                                                                                                                                                                                                                                                                                                                                                                                                                                                                                                                                                                                                                                                                                                                                                                                                                                                                                                                                                                                                                                                                                                                                                                                                                                                                                                                                                                                                                                                                                                                                                                                                                                                                                                                                       |
| TOTAL       | pscansit-vaso                                           | ┙        |                                    |                                 |                                            | 61           | _                          |                     | 10.74                | 14                  | B                                | ģ     |                |            |         |            | Ethantha                                                                                                                                                                                                                                                                                                                                                                                                                                                                                                                                                                                                                                                                                                                                                                                                                                                                                                                                                                                                                                                                                                                                                                                                                                                                                                                                                                                                                                                                                                                                                                                                                                                                                                                                                                                                                                                                                                                                                                                                                                                                                                                       |
| BKF CTOBLES |                                                         | GEN      | FRM CTV RV                         | A ANN EDG                       | BENERAL CITY FOLIAN DOUALTONAL BECLESAENTS | SHEWENTS     |                            | . (8                | SECUNDED             |                     |                                  |       |                |            |         |            | 1303                                                                                                                                                                                                                                                                                                                                                                                                                                                                                                                                                                                                                                                                                                                                                                                                                                                                                                                                                                                                                                                                                                                                                                                                                                                                                                                                                                                                                                                                                                                                                                                                                                                                                                                                                                                                                                                                                                                                                                                                                                                                                                                           |
|             |                                                         | 3        | 0.0 / unit short form              | ahord form                      |                                            | 88           |                            |                     |                      | epide<br>Vistor     | residents                        | G 60  |                |            |         |            | •                                                                                                                                                                                                                                                                                                                                                                                                                                                                                                                                                                                                                                                                                                                                                                                                                                                                                                                                                                                                                                                                                                                                                                                                                                                                                                                                                                                                                                                                                                                                                                                                                                                                                                                                                                                                                                                                                                                                                                                                                                                                                                                              |
| TOTAL       | residential+visitor                                     | ┙        |                                    |                                 |                                            | 11           | _                          | _                   |                      |                     |                                  | #     |                |            |         |            | AU.Z                                                                                                                                                                                                                                                                                                                                                                                                                                                                                                                                                                                                                                                                                                                                                                                                                                                                                                                                                                                                                                                                                                                                                                                                                                                                                                                                                                                                                                                                                                                                                                                                                                                                                                                                                                                                                                                                                                                                                                                                                                                                                                                           |