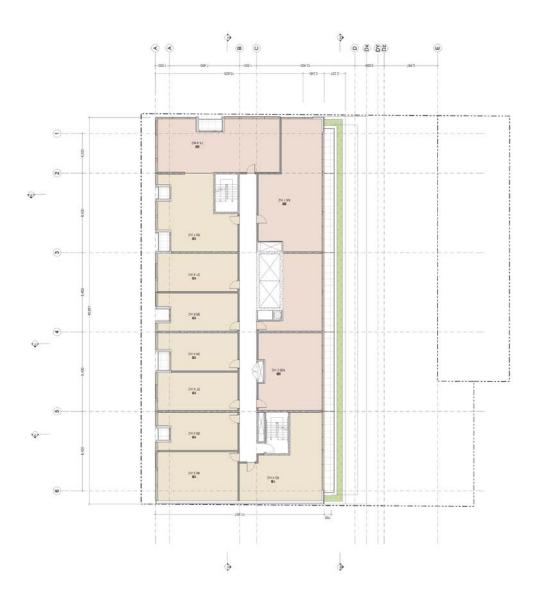

## Appendix "A" Current Proposal - made public on April 14, 2015

| 2265-2      | 2265-2279 Bloor St. West vitte                          | St. V    | Vest                               | 11.18                           |                                            | OMB OPTION A | NOTE                       | A                   |                      |                     |                                  | ٥     | Unit Breakdown |            |         |            | TACT                                                                                                                                                                                                                                                                                                                                                                                                                                                                                                                                                                                                                                                                                                                                                                                                                                                                                                                                                                                                                                                                                                                                                                                                                                                                                                                                                                                                                                                                                                                                                                                                                                                                                                                                                                                                                                                                                                                                                                                                                                                                                                                           |
|-------------|---------------------------------------------------------|----------|------------------------------------|---------------------------------|--------------------------------------------|--------------|----------------------------|---------------------|----------------------|---------------------|----------------------------------|-------|----------------|------------|---------|------------|--------------------------------------------------------------------------------------------------------------------------------------------------------------------------------------------------------------------------------------------------------------------------------------------------------------------------------------------------------------------------------------------------------------------------------------------------------------------------------------------------------------------------------------------------------------------------------------------------------------------------------------------------------------------------------------------------------------------------------------------------------------------------------------------------------------------------------------------------------------------------------------------------------------------------------------------------------------------------------------------------------------------------------------------------------------------------------------------------------------------------------------------------------------------------------------------------------------------------------------------------------------------------------------------------------------------------------------------------------------------------------------------------------------------------------------------------------------------------------------------------------------------------------------------------------------------------------------------------------------------------------------------------------------------------------------------------------------------------------------------------------------------------------------------------------------------------------------------------------------------------------------------------------------------------------------------------------------------------------------------------------------------------------------------------------------------------------------------------------------------------------|
|             |                                                         |          | fact to floor ht                   | floor level<br>average<br>grade | Bear level-<br>sea level                   | Mid-Rise DCA | Indoor<br>Amenity<br>Space | Non-<br>residential | 0FA deductions       | Residential OFA     | Commercial<br>Parking GFA        |       | studio         | ē          | 8       | protect of | Revisor.<br>No. Date Revision                                                                                                                                                                                                                                                                                                                                                                                                                                                                                                                                                                                                                                                                                                                                                                                                                                                                                                                                                                                                                                                                                                                                                                                                                                                                                                                                                                                                                                                                                                                                                                                                                                                                                                                                                                                                                                                                                                                                                                                                                                                                                                  |
|             |                                                         | ×        | Đ                                  | . 8                             |                                            | E            |                            |                     | permaned             |                     |                                  |       | # 005°         | 300-600 sf | 800-008 |            |                                                                                                                                                                                                                                                                                                                                                                                                                                                                                                                                                                                                                                                                                                                                                                                                                                                                                                                                                                                                                                                                                                                                                                                                                                                                                                                                                                                                                                                                                                                                                                                                                                                                                                                                                                                                                                                                                                                                                                                                                                                                                                                                |
| ,           |                                                         |          |                                    |                                 |                                            | 0.002        | •                          |                     |                      | 200                 |                                  |       |                |            | í       |            | 00 2015 02 db Revised for Settlement                                                                                                                                                                                                                                                                                                                                                                                                                                                                                                                                                                                                                                                                                                                                                                                                                                                                                                                                                                                                                                                                                                                                                                                                                                                                                                                                                                                                                                                                                                                                                                                                                                                                                                                                                                                                                                                                                                                                                                                                                                                                                           |
| . 40        | Management                                              |          | 3.00                               |                                 |                                            | 724.0        |                            |                     | 8                    | 692                 |                                  |       |                | 00         | - (1)   |            |                                                                                                                                                                                                                                                                                                                                                                                                                                                                                                                                                                                                                                                                                                                                                                                                                                                                                                                                                                                                                                                                                                                                                                                                                                                                                                                                                                                                                                                                                                                                                                                                                                                                                                                                                                                                                                                                                                                                                                                                                                                                                                                                |
|             | recidential                                             |          | 300                                |                                 |                                            | 816.0        |                            |                     | 88                   | 784                 |                                  |       |                |            | w       |            |                                                                                                                                                                                                                                                                                                                                                                                                                                                                                                                                                                                                                                                                                                                                                                                                                                                                                                                                                                                                                                                                                                                                                                                                                                                                                                                                                                                                                                                                                                                                                                                                                                                                                                                                                                                                                                                                                                                                                                                                                                                                                                                                |
| ₩ 00        | retidentis                                              |          | 300                                | 12.00                           |                                            | 945.0        |                            |                     | 8 8                  | 913<br>924          |                                  |       |                | = =        | 4 4     | 4 15       |                                                                                                                                                                                                                                                                                                                                                                                                                                                                                                                                                                                                                                                                                                                                                                                                                                                                                                                                                                                                                                                                                                                                                                                                                                                                                                                                                                                                                                                                                                                                                                                                                                                                                                                                                                                                                                                                                                                                                                                                                                                                                                                                |
| 2           | retidents - HENTAL                                      |          | 3,00                               |                                 |                                            | 934.0        | 19                         |                     | 8                    | 105                 |                                  |       | 100            | 10         | 0       |            |                                                                                                                                                                                                                                                                                                                                                                                                                                                                                                                                                                                                                                                                                                                                                                                                                                                                                                                                                                                                                                                                                                                                                                                                                                                                                                                                                                                                                                                                                                                                                                                                                                                                                                                                                                                                                                                                                                                                                                                                                                                                                                                                |
| E ;         | MAZZBRIDA                                               |          | 3,00                               |                                 |                                            | 604.0        |                            |                     | 88                   | 2                   |                                  |       |                |            | g.      |            |                                                                                                                                                                                                                                                                                                                                                                                                                                                                                                                                                                                                                                                                                                                                                                                                                                                                                                                                                                                                                                                                                                                                                                                                                                                                                                                                                                                                                                                                                                                                                                                                                                                                                                                                                                                                                                                                                                                                                                                                                                                                                                                                |
| a e         | UADy + 1988                                             |          | 300                                |                                 |                                            | 805.0        |                            | 88                  | 82                   | 97                  | 1 348                            |       | 0              | 0          |         | 3          |                                                                                                                                                                                                                                                                                                                                                                                                                                                                                                                                                                                                                                                                                                                                                                                                                                                                                                                                                                                                                                                                                                                                                                                                                                                                                                                                                                                                                                                                                                                                                                                                                                                                                                                                                                                                                                                                                                                                                                                                                                                                                                                                |
| 2           | based                                                   |          |                                    |                                 |                                            |              |                            |                     |                      |                     | 1,346                            |       |                |            |         |            |                                                                                                                                                                                                                                                                                                                                                                                                                                                                                                                                                                                                                                                                                                                                                                                                                                                                                                                                                                                                                                                                                                                                                                                                                                                                                                                                                                                                                                                                                                                                                                                                                                                                                                                                                                                                                                                                                                                                                                                                                                                                                                                                |
| 2 2         | Disked<br>Disked                                        |          |                                    |                                 |                                            |              |                            |                     |                      |                     | 202                              |       |                |            |         |            |                                                                                                                                                                                                                                                                                                                                                                                                                                                                                                                                                                                                                                                                                                                                                                                                                                                                                                                                                                                                                                                                                                                                                                                                                                                                                                                                                                                                                                                                                                                                                                                                                                                                                                                                                                                                                                                                                                                                                                                                                                                                                                                                |
|             |                                                         |          | 1                                  |                                 |                                            | 1            |                            |                     | 1                    | 1                   |                                  |       |                | 1          |         |            |                                                                                                                                                                                                                                                                                                                                                                                                                                                                                                                                                                                                                                                                                                                                                                                                                                                                                                                                                                                                                                                                                                                                                                                                                                                                                                                                                                                                                                                                                                                                                                                                                                                                                                                                                                                                                                                                                                                                                                                                                                                                                                                                |
| ICINES      |                                                         |          | 20.00                              |                                 |                                            | 6,757        | 2                          | 1,000               | 256                  | fu)                 | 3,430                            |       | * 8            | # SS       | 30%     | 100%       |                                                                                                                                                                                                                                                                                                                                                                                                                                                                                                                                                                                                                                                                                                                                                                                                                                                                                                                                                                                                                                                                                                                                                                                                                                                                                                                                                                                                                                                                                                                                                                                                                                                                                                                                                                                                                                                                                                                                                                                                                                                                                                                                |
| 116 Durie   | rie                                                     |          |                                    |                                 |                                            | Low-Ass GCA  | Indoor<br>Amenity<br>Space |                     |                      |                     |                                  |       |                |            |         |            |                                                                                                                                                                                                                                                                                                                                                                                                                                                                                                                                                                                                                                                                                                                                                                                                                                                                                                                                                                                                                                                                                                                                                                                                                                                                                                                                                                                                                                                                                                                                                                                                                                                                                                                                                                                                                                                                                                                                                                                                                                                                                                                                |
| 8           |                                                         |          | 3000                               |                                 |                                            | 100          |                            |                     |                      | 100                 |                                  |       |                |            |         |            |                                                                                                                                                                                                                                                                                                                                                                                                                                                                                                                                                                                                                                                                                                                                                                                                                                                                                                                                                                                                                                                                                                                                                                                                                                                                                                                                                                                                                                                                                                                                                                                                                                                                                                                                                                                                                                                                                                                                                                                                                                                                                                                                |
| ** 1        |                                                         |          | 3,00                               |                                 |                                            | 901          | 0 0                        |                     |                      | 90 5                |                                  |       | •              |            | <4      | er e       | TACT Ambitecture for                                                                                                                                                                                                                                                                                                                                                                                                                                                                                                                                                                                                                                                                                                                                                                                                                                                                                                                                                                                                                                                                                                                                                                                                                                                                                                                                                                                                                                                                                                                                                                                                                                                                                                                                                                                                                                                                                                                                                                                                                                                                                                           |
| à           |                                                         |          | 3000                               |                                 |                                            | 80           |                            |                     |                      | 200                 |                                  |       | 74             |            |         | ď          |                                                                                                                                                                                                                                                                                                                                                                                                                                                                                                                                                                                                                                                                                                                                                                                                                                                                                                                                                                                                                                                                                                                                                                                                                                                                                                                                                                                                                                                                                                                                                                                                                                                                                                                                                                                                                                                                                                                                                                                                                                                                                                                                |
|             |                                                         |          | 1                                  |                                 |                                            | -            |                            |                     |                      | 4                   | •                                |       |                | •          |         |            |                                                                                                                                                                                                                                                                                                                                                                                                                                                                                                                                                                                                                                                                                                                                                                                                                                                                                                                                                                                                                                                                                                                                                                                                                                                                                                                                                                                                                                                                                                                                                                                                                                                                                                                                                                                                                                                                                                                                                                                                                                                                                                                                |
| TOTALS      |                                                         |          | 88                                 |                                 |                                            | 222          | 0                          |                     | 0                    | 222                 | •                                |       | 2              | 0          |         |            | •                                                                                                                                                                                                                                                                                                                                                                                                                                                                                                                                                                                                                                                                                                                                                                                                                                                                                                                                                                                                                                                                                                                                                                                                                                                                                                                                                                                                                                                                                                                                                                                                                                                                                                                                                                                                                                                                                                                                                                                                                                                                                                                              |
| Total Site: | te:                                                     |          |                                    |                                 |                                            |              |                            |                     |                      |                     |                                  |       |                |            |         |            | Note This drawing and as experign as the things of the same the sole and excludive property of                                                                                                                                                                                                                                                                                                                                                                                                                                                                                                                                                                                                                                                                                                                                                                                                                                                                                                                                                                                                                                                                                                                                                                                                                                                                                                                                                                                                                                                                                                                                                                                                                                                                                                                                                                                                                                                                                                                                                                                                                                 |
|             |                                                         |          |                                    |                                 |                                            | 069'9        | 23                         | 1,005               | 532                  | 5,040               | 3,435                            |       |                | 17         | K       | 68         | D CONTROL OF THE CONT |
| SUMMARY     | Total Mid Riss Rest. GFA<br>Treet Mid Riss Non-Res (757 | 4713 011 |                                    |                                 | São Area                                   | 1,039        | E                          |                     | AMENITY<br>indoor    | Required (Certurity | DEVICE)                          | ž 8   |                |            |         |            | Do not scale the coloring. Pittl class Growthy, 20 Metro, 2015. Fer 1930 Brow VII. 19 CPTION A pin                                                                                                                                                                                                                                                                                                                                                                                                                                                                                                                                                                                                                                                                                                                                                                                                                                                                                                                                                                                                                                                                                                                                                                                                                                                                                                                                                                                                                                                                                                                                                                                                                                                                                                                                                                                                                                                                                                                                                                                                                             |
|             |                                                         | 37.78    |                                    |                                 | Sae Coverage                               |              |                            |                     |                      |                     |                                  | 1     |                |            |         |            | 2265 - 2279 Bloor St West                                                                                                                                                                                                                                                                                                                                                                                                                                                                                                                                                                                                                                                                                                                                                                                                                                                                                                                                                                                                                                                                                                                                                                                                                                                                                                                                                                                                                                                                                                                                                                                                                                                                                                                                                                                                                                                                                                                                                                                                                                                                                                      |
|             | TOTAL LOW FISH OFA                                      | 327 977  |                                    |                                 |                                            |              |                            |                     | outdoor              | Required (2m/ung    | מעעע                             | 321   |                |            |         |            |                                                                                                                                                                                                                                                                                                                                                                                                                                                                                                                                                                                                                                                                                                                                                                                                                                                                                                                                                                                                                                                                                                                                                                                                                                                                                                                                                                                                                                                                                                                                                                                                                                                                                                                                                                                                                                                                                                                                                                                                                                                                                                                                |
|             | TOTAL SITE GFA                                          | 6,075 ST |                                    |                                 |                                            |              |                            |                     |                      | Provided 0.00       | 9                                | 0     |                |            |         |            | Political                                                                                                                                                                                                                                                                                                                                                                                                                                                                                                                                                                                                                                                                                                                                                                                                                                                                                                                                                                                                                                                                                                                                                                                                                                                                                                                                                                                                                                                                                                                                                                                                                                                                                                                                                                                                                                                                                                                                                                                                                                                                                                                      |
|             | Total Number of Units                                   | 8        |                                    |                                 |                                            |              |                            | _                   |                      |                     |                                  |       |                |            |         |            | Harrington Developments<br>Limited Partnership                                                                                                                                                                                                                                                                                                                                                                                                                                                                                                                                                                                                                                                                                                                                                                                                                                                                                                                                                                                                                                                                                                                                                                                                                                                                                                                                                                                                                                                                                                                                                                                                                                                                                                                                                                                                                                                                                                                                                                                                                                                                                 |
|             |                                                         | L        |                                    |                                 |                                            |              |                            |                     |                      |                     | · NACOTORIA                      |       |                |            |         |            |                                                                                                                                                                                                                                                                                                                                                                                                                                                                                                                                                                                                                                                                                                                                                                                                                                                                                                                                                                                                                                                                                                                                                                                                                                                                                                                                                                                                                                                                                                                                                                                                                                                                                                                                                                                                                                                                                                                                                                                                                                                                                                                                |
| FARGNS      |                                                         | òlò      | Dby of Toronto By-Law No. 669-2013 | Law No. 54                      | 69-2013                                    |              |                            |                     | PARIONG<br>PROVIDED: | 22                  | NSTOR +<br>RETAIL +<br>COMMENCAL | TOTAL |                |            |         |            | DETAILED STATISTICS                                                                                                                                                                                                                                                                                                                                                                                                                                                                                                                                                                                                                                                                                                                                                                                                                                                                                                                                                                                                                                                                                                                                                                                                                                                                                                                                                                                                                                                                                                                                                                                                                                                                                                                                                                                                                                                                                                                                                                                                                                                                                                            |
|             | Studio                                                  |          | 0.8                                | 0.5 spot/unit                   |                                            | 4,0          |                            |                     |                      |                     |                                  |       |                |            |         |            |                                                                                                                                                                                                                                                                                                                                                                                                                                                                                                                                                                                                                                                                                                                                                                                                                                                                                                                                                                                                                                                                                                                                                                                                                                                                                                                                                                                                                                                                                                                                                                                                                                                                                                                                                                                                                                                                                                                                                                                                                                                                                                                                |
|             | 92 95<br>94                                             |          | 0.76                               | 0.75 spot/unit                  |                                            | 18.8         |                            | 4                   | T 5'                 |                     | 8 3                              | 33 21 |                |            |         |            | dewity disched by                                                                                                                                                                                                                                                                                                                                                                                                                                                                                                                                                                                                                                                                                                                                                                                                                                                                                                                                                                                                                                                                                                                                                                                                                                                                                                                                                                                                                                                                                                                                                                                                                                                                                                                                                                                                                                                                                                                                                                                                                                                                                                              |
|             | 380                                                     |          | 0.75                               | 0.75 spot/urit                  |                                            | 0.0          |                            |                     | 8 :                  | 52 8                | 4                                | F 6   |                |            |         |            |                                                                                                                                                                                                                                                                                                                                                                                                                                                                                                                                                                                                                                                                                                                                                                                                                                                                                                                                                                                                                                                                                                                                                                                                                                                                                                                                                                                                                                                                                                                                                                                                                                                                                                                                                                                                                                                                                                                                                                                                                                                                                                                                |
|             | retail spots                                            | _        | 1/ 100m2 GFA spouluit              | Spotuni                         |                                            | 10           |                            |                     | 7                    | 8                   |                                  | ay .  |                |            |         |            | 15-03-23                                                                                                                                                                                                                                                                                                                                                                                                                                                                                                                                                                                                                                                                                                                                                                                                                                                                                                                                                                                                                                                                                                                                                                                                                                                                                                                                                                                                                                                                                                                                                                                                                                                                                                                                                                                                                                                                                                                                                                                                                                                                                                                       |
| TOTAL       | pscansit-vaso                                           | ┙        |                                    |                                 |                                            | 61           | _                          |                     | 10.74                | 14                  | B                                | ģ     |                |            |         |            | Ethantha                                                                                                                                                                                                                                                                                                                                                                                                                                                                                                                                                                                                                                                                                                                                                                                                                                                                                                                                                                                                                                                                                                                                                                                                                                                                                                                                                                                                                                                                                                                                                                                                                                                                                                                                                                                                                                                                                                                                                                                                                                                                                                                       |
| BKF CTOBLES |                                                         | GEN      | FRM CTV RV                         | A ANN EDG                       | BENERAL CITY FOLIAN DOUALTONAL BECLESAENTS | SHEWENTS     |                            | . (8                | SECUNDED             |                     |                                  |       |                |            |         |            | 1303                                                                                                                                                                                                                                                                                                                                                                                                                                                                                                                                                                                                                                                                                                                                                                                                                                                                                                                                                                                                                                                                                                                                                                                                                                                                                                                                                                                                                                                                                                                                                                                                                                                                                                                                                                                                                                                                                                                                                                                                                                                                                                                           |
|             |                                                         | 3        | 0.0 / unit short form              | ahord form                      |                                            | 88           |                            |                     |                      | epide<br>Vistor     | residents                        | G 60  |                |            |         |            | •                                                                                                                                                                                                                                                                                                                                                                                                                                                                                                                                                                                                                                                                                                                                                                                                                                                                                                                                                                                                                                                                                                                                                                                                                                                                                                                                                                                                                                                                                                                                                                                                                                                                                                                                                                                                                                                                                                                                                                                                                                                                                                                              |
| TOTAL       | residential+visitor                                     | ┙        |                                    |                                 |                                            | 11           | _                          | _                   |                      |                     |                                  | #     |                |            |         |            | AU.Z                                                                                                                                                                                                                                                                                                                                                                                                                                                                                                                                                                                                                                                                                                                                                                                                                                                                                                                                                                                                                                                                                                                                                                                                                                                                                                                                                                                                                                                                                                                                                                                                                                                                                                                                                                                                                                                                                                                                                                                                                                                                                                                           |