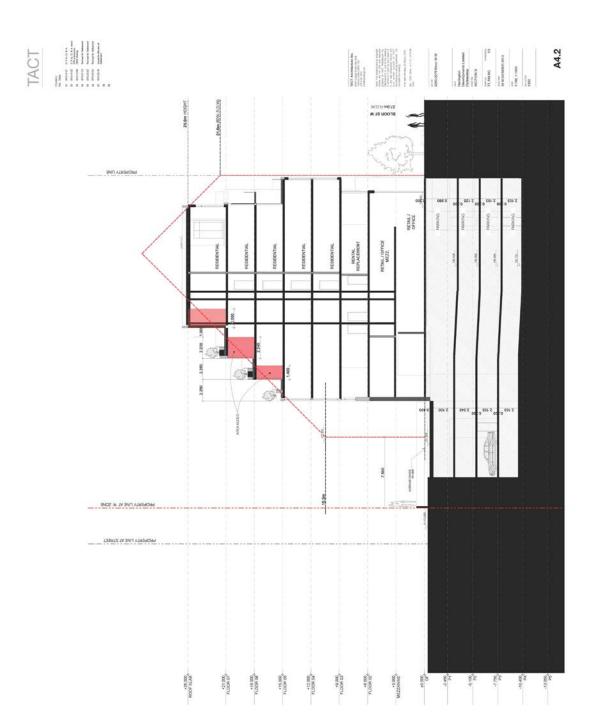

## Appendix "A" Current Proposal - made public on April 14, 2015

| 2265-2      | 2265-2279 Bloor St. West vitte                          | St. V    | Vest                               | 11.18                           |                                            | OMB OPTION A | NOTE                       | A                   |                      |                     |                                  | ٥     | Unit Breakdown |            |         |            | TACT                                                                                                                                                                                                                                                                                                                                                                                                                                                                                                                                                                                                                                                                                                                                                                                                                                                                                                                                                                                                                                                                                                                                                                                                                                                                                                                                                                                                                                                                                                                                                                                                                                                                                                                                                                                                                                                                                                                                                                                                                                                                                                                           |
|-------------|---------------------------------------------------------|----------|------------------------------------|---------------------------------|--------------------------------------------|--------------|----------------------------|---------------------|----------------------|---------------------|----------------------------------|-------|----------------|------------|---------|------------|--------------------------------------------------------------------------------------------------------------------------------------------------------------------------------------------------------------------------------------------------------------------------------------------------------------------------------------------------------------------------------------------------------------------------------------------------------------------------------------------------------------------------------------------------------------------------------------------------------------------------------------------------------------------------------------------------------------------------------------------------------------------------------------------------------------------------------------------------------------------------------------------------------------------------------------------------------------------------------------------------------------------------------------------------------------------------------------------------------------------------------------------------------------------------------------------------------------------------------------------------------------------------------------------------------------------------------------------------------------------------------------------------------------------------------------------------------------------------------------------------------------------------------------------------------------------------------------------------------------------------------------------------------------------------------------------------------------------------------------------------------------------------------------------------------------------------------------------------------------------------------------------------------------------------------------------------------------------------------------------------------------------------------------------------------------------------------------------------------------------------------|
|             |                                                         |          | fact to floor ht                   | floor level<br>average<br>grade | Bear level-<br>sea level                   | Mid-Rise DCA | Indoor<br>Amenity<br>Space | Non-<br>residential | 0FA deductions       | Residential OFA     | Commercial<br>Parking GFA        |       | studio         | ē          | 8       | protect of | Revisor.<br>No. Date Revision                                                                                                                                                                                                                                                                                                                                                                                                                                                                                                                                                                                                                                                                                                                                                                                                                                                                                                                                                                                                                                                                                                                                                                                                                                                                                                                                                                                                                                                                                                                                                                                                                                                                                                                                                                                                                                                                                                                                                                                                                                                                                                  |
|             |                                                         | ×        | Đ                                  | . 8                             |                                            | E            |                            |                     | permaned             |                     |                                  |       | # 005°         | 300-600 sf | 800-008 |            |                                                                                                                                                                                                                                                                                                                                                                                                                                                                                                                                                                                                                                                                                                                                                                                                                                                                                                                                                                                                                                                                                                                                                                                                                                                                                                                                                                                                                                                                                                                                                                                                                                                                                                                                                                                                                                                                                                                                                                                                                                                                                                                                |
| ,           |                                                         |          |                                    |                                 |                                            | 0.002        | •                          |                     |                      | 200                 |                                  |       |                |            | í       |            | 00 2015 02 db Revised for Settlement                                                                                                                                                                                                                                                                                                                                                                                                                                                                                                                                                                                                                                                                                                                                                                                                                                                                                                                                                                                                                                                                                                                                                                                                                                                                                                                                                                                                                                                                                                                                                                                                                                                                                                                                                                                                                                                                                                                                                                                                                                                                                           |
| . 40        | Management                                              |          | 3.00                               |                                 |                                            | 724.0        |                            |                     | 8                    | 692                 |                                  |       |                | 00         | - (1)   |            |                                                                                                                                                                                                                                                                                                                                                                                                                                                                                                                                                                                                                                                                                                                                                                                                                                                                                                                                                                                                                                                                                                                                                                                                                                                                                                                                                                                                                                                                                                                                                                                                                                                                                                                                                                                                                                                                                                                                                                                                                                                                                                                                |
|             | recidential                                             |          | 300                                |                                 |                                            | 816.0        |                            |                     | 88                   | 784                 |                                  |       |                |            | w       |            |                                                                                                                                                                                                                                                                                                                                                                                                                                                                                                                                                                                                                                                                                                                                                                                                                                                                                                                                                                                                                                                                                                                                                                                                                                                                                                                                                                                                                                                                                                                                                                                                                                                                                                                                                                                                                                                                                                                                                                                                                                                                                                                                |
| ₩ 00        | retidentis                                              |          | 300                                | 12.00                           |                                            | 945.0        |                            |                     | 8 8                  | 913<br>924          |                                  |       |                | = =        | 4 4     | 4 15       |                                                                                                                                                                                                                                                                                                                                                                                                                                                                                                                                                                                                                                                                                                                                                                                                                                                                                                                                                                                                                                                                                                                                                                                                                                                                                                                                                                                                                                                                                                                                                                                                                                                                                                                                                                                                                                                                                                                                                                                                                                                                                                                                |
| 2           | retidents - HENTAL                                      |          | 3,00                               |                                 |                                            | 934.0        | 19                         |                     | 8                    | 105                 |                                  |       | 100            | 10         | 0       |            |                                                                                                                                                                                                                                                                                                                                                                                                                                                                                                                                                                                                                                                                                                                                                                                                                                                                                                                                                                                                                                                                                                                                                                                                                                                                                                                                                                                                                                                                                                                                                                                                                                                                                                                                                                                                                                                                                                                                                                                                                                                                                                                                |
| E ;         | MAZZBRIDA                                               |          | 3,00                               |                                 |                                            | 604.0        |                            |                     | 88                   | 2                   |                                  |       |                |            | g.      |            |                                                                                                                                                                                                                                                                                                                                                                                                                                                                                                                                                                                                                                                                                                                                                                                                                                                                                                                                                                                                                                                                                                                                                                                                                                                                                                                                                                                                                                                                                                                                                                                                                                                                                                                                                                                                                                                                                                                                                                                                                                                                                                                                |
| a e         | UADy + 1988                                             |          | 300                                |                                 |                                            | 805.0        |                            | 88                  | 82                   | 97                  | 1 348                            |       | 0              | 0          |         | 3          |                                                                                                                                                                                                                                                                                                                                                                                                                                                                                                                                                                                                                                                                                                                                                                                                                                                                                                                                                                                                                                                                                                                                                                                                                                                                                                                                                                                                                                                                                                                                                                                                                                                                                                                                                                                                                                                                                                                                                                                                                                                                                                                                |
| 2           | based                                                   |          |                                    |                                 |                                            |              |                            |                     |                      |                     | 1,346                            |       |                |            |         |            |                                                                                                                                                                                                                                                                                                                                                                                                                                                                                                                                                                                                                                                                                                                                                                                                                                                                                                                                                                                                                                                                                                                                                                                                                                                                                                                                                                                                                                                                                                                                                                                                                                                                                                                                                                                                                                                                                                                                                                                                                                                                                                                                |
| 2 2         | Disked<br>Disked                                        |          |                                    |                                 |                                            |              |                            |                     |                      |                     | 202                              |       |                |            |         |            |                                                                                                                                                                                                                                                                                                                                                                                                                                                                                                                                                                                                                                                                                                                                                                                                                                                                                                                                                                                                                                                                                                                                                                                                                                                                                                                                                                                                                                                                                                                                                                                                                                                                                                                                                                                                                                                                                                                                                                                                                                                                                                                                |
|             |                                                         |          | 1                                  |                                 |                                            | 1            |                            |                     | 1                    | 1                   |                                  |       |                | 1          |         |            |                                                                                                                                                                                                                                                                                                                                                                                                                                                                                                                                                                                                                                                                                                                                                                                                                                                                                                                                                                                                                                                                                                                                                                                                                                                                                                                                                                                                                                                                                                                                                                                                                                                                                                                                                                                                                                                                                                                                                                                                                                                                                                                                |
| ICINES      |                                                         |          | 20.00                              |                                 |                                            | 6,757        | 2                          | 1,000               | 256                  | fu)                 | 3,430                            |       | * 8            | # SS       | 30%     | 100%       |                                                                                                                                                                                                                                                                                                                                                                                                                                                                                                                                                                                                                                                                                                                                                                                                                                                                                                                                                                                                                                                                                                                                                                                                                                                                                                                                                                                                                                                                                                                                                                                                                                                                                                                                                                                                                                                                                                                                                                                                                                                                                                                                |
| 116 Durie   | rie                                                     |          |                                    |                                 |                                            | Low-Ass GCA  | Indoor<br>Amenity<br>Space |                     |                      |                     |                                  |       |                |            |         |            |                                                                                                                                                                                                                                                                                                                                                                                                                                                                                                                                                                                                                                                                                                                                                                                                                                                                                                                                                                                                                                                                                                                                                                                                                                                                                                                                                                                                                                                                                                                                                                                                                                                                                                                                                                                                                                                                                                                                                                                                                                                                                                                                |
| 8           |                                                         |          | 3000                               |                                 |                                            | 100          |                            |                     |                      | 100                 |                                  |       |                |            |         |            |                                                                                                                                                                                                                                                                                                                                                                                                                                                                                                                                                                                                                                                                                                                                                                                                                                                                                                                                                                                                                                                                                                                                                                                                                                                                                                                                                                                                                                                                                                                                                                                                                                                                                                                                                                                                                                                                                                                                                                                                                                                                                                                                |
| ** 1        |                                                         |          | 3,00                               |                                 |                                            | 901          | 0 0                        |                     |                      | 90 5                |                                  |       | •              |            | <4      | er e       | TACT Ambitecture for                                                                                                                                                                                                                                                                                                                                                                                                                                                                                                                                                                                                                                                                                                                                                                                                                                                                                                                                                                                                                                                                                                                                                                                                                                                                                                                                                                                                                                                                                                                                                                                                                                                                                                                                                                                                                                                                                                                                                                                                                                                                                                           |
| à           |                                                         |          | 3000                               |                                 |                                            | 80           |                            |                     |                      | 200                 |                                  |       | 74             |            |         | ď          |                                                                                                                                                                                                                                                                                                                                                                                                                                                                                                                                                                                                                                                                                                                                                                                                                                                                                                                                                                                                                                                                                                                                                                                                                                                                                                                                                                                                                                                                                                                                                                                                                                                                                                                                                                                                                                                                                                                                                                                                                                                                                                                                |
|             |                                                         |          | 1                                  |                                 |                                            | -            |                            |                     |                      | 4                   | •                                |       |                | •          |         |            |                                                                                                                                                                                                                                                                                                                                                                                                                                                                                                                                                                                                                                                                                                                                                                                                                                                                                                                                                                                                                                                                                                                                                                                                                                                                                                                                                                                                                                                                                                                                                                                                                                                                                                                                                                                                                                                                                                                                                                                                                                                                                                                                |
| TOTALS      |                                                         |          | 88                                 |                                 |                                            | 222          | 0                          |                     | 0                    | 222                 | •                                |       | 2              | 0          |         |            | •                                                                                                                                                                                                                                                                                                                                                                                                                                                                                                                                                                                                                                                                                                                                                                                                                                                                                                                                                                                                                                                                                                                                                                                                                                                                                                                                                                                                                                                                                                                                                                                                                                                                                                                                                                                                                                                                                                                                                                                                                                                                                                                              |
| Total Site: | te:                                                     |          |                                    |                                 |                                            |              |                            |                     |                      |                     |                                  |       |                |            |         |            | Note This drawing and as experign as the things of the same the sole and excludive property of                                                                                                                                                                                                                                                                                                                                                                                                                                                                                                                                                                                                                                                                                                                                                                                                                                                                                                                                                                                                                                                                                                                                                                                                                                                                                                                                                                                                                                                                                                                                                                                                                                                                                                                                                                                                                                                                                                                                                                                                                                 |
|             |                                                         |          |                                    |                                 |                                            | 069'9        | 23                         | 1,005               | 532                  | 5,040               | 3,435                            |       |                | 17         | K       | 68         | D CONTROL OF THE CONT |
| SUMMARY     | Total Mid Riss Rest. GFA<br>Treet Mid Riss Non-Res (757 | 4713 011 |                                    |                                 | São Area                                   | 1,039        | E                          |                     | AMENITY<br>indoor    | Required (Certurity | DEVICE)                          | ž 8   |                |            |         |            | Do not scale the coloring. Pittl class Growthy, 20 Metro, 2015. Fer 1930 Brow VII. 19 CPTION A pin                                                                                                                                                                                                                                                                                                                                                                                                                                                                                                                                                                                                                                                                                                                                                                                                                                                                                                                                                                                                                                                                                                                                                                                                                                                                                                                                                                                                                                                                                                                                                                                                                                                                                                                                                                                                                                                                                                                                                                                                                             |
|             |                                                         | 37.78    |                                    |                                 | Sae Coverage                               |              |                            |                     |                      |                     |                                  | 1     |                |            |         |            | 2265 - 2279 Bloor St West                                                                                                                                                                                                                                                                                                                                                                                                                                                                                                                                                                                                                                                                                                                                                                                                                                                                                                                                                                                                                                                                                                                                                                                                                                                                                                                                                                                                                                                                                                                                                                                                                                                                                                                                                                                                                                                                                                                                                                                                                                                                                                      |
|             | TOTAL LOW FISH OFA                                      | 327 977  |                                    |                                 |                                            |              |                            |                     | outdoor              | Required (2m/ung    | מעעע                             | 321   |                |            |         |            |                                                                                                                                                                                                                                                                                                                                                                                                                                                                                                                                                                                                                                                                                                                                                                                                                                                                                                                                                                                                                                                                                                                                                                                                                                                                                                                                                                                                                                                                                                                                                                                                                                                                                                                                                                                                                                                                                                                                                                                                                                                                                                                                |
|             | TOTAL SITE GFA                                          | 6,075 ST |                                    |                                 |                                            |              |                            |                     |                      | Provided 0.00       | 9                                | 0     |                |            |         |            | Political                                                                                                                                                                                                                                                                                                                                                                                                                                                                                                                                                                                                                                                                                                                                                                                                                                                                                                                                                                                                                                                                                                                                                                                                                                                                                                                                                                                                                                                                                                                                                                                                                                                                                                                                                                                                                                                                                                                                                                                                                                                                                                                      |
|             | Total Number of Units                                   | 8        |                                    |                                 |                                            |              |                            | _                   |                      |                     |                                  |       |                |            |         |            | Harrington Developments<br>Limited Partnership                                                                                                                                                                                                                                                                                                                                                                                                                                                                                                                                                                                                                                                                                                                                                                                                                                                                                                                                                                                                                                                                                                                                                                                                                                                                                                                                                                                                                                                                                                                                                                                                                                                                                                                                                                                                                                                                                                                                                                                                                                                                                 |
|             |                                                         | L        |                                    |                                 |                                            |              |                            |                     |                      |                     | · NACOTORIA                      |       |                |            |         |            |                                                                                                                                                                                                                                                                                                                                                                                                                                                                                                                                                                                                                                                                                                                                                                                                                                                                                                                                                                                                                                                                                                                                                                                                                                                                                                                                                                                                                                                                                                                                                                                                                                                                                                                                                                                                                                                                                                                                                                                                                                                                                                                                |
| FARGNS      |                                                         | òlò      | Dby of Toronto By-Law No. 669-2013 | Law No. 54                      | 69-2013                                    |              |                            |                     | PARIONG<br>PROVIDED: | 22                  | NSTOR +<br>RETAIL +<br>COMMENCAL | TOTAL |                |            |         |            | DETAILED STATISTICS                                                                                                                                                                                                                                                                                                                                                                                                                                                                                                                                                                                                                                                                                                                                                                                                                                                                                                                                                                                                                                                                                                                                                                                                                                                                                                                                                                                                                                                                                                                                                                                                                                                                                                                                                                                                                                                                                                                                                                                                                                                                                                            |
|             | Studio                                                  |          | 0.8                                | 0.5 spot/unit                   |                                            | 4,0          |                            |                     |                      |                     |                                  |       |                |            |         |            |                                                                                                                                                                                                                                                                                                                                                                                                                                                                                                                                                                                                                                                                                                                                                                                                                                                                                                                                                                                                                                                                                                                                                                                                                                                                                                                                                                                                                                                                                                                                                                                                                                                                                                                                                                                                                                                                                                                                                                                                                                                                                                                                |
|             | 92 95<br>94                                             |          | 0.76                               | 0.75 spot/unit                  |                                            | 18.8         |                            | 4                   | T 5'                 |                     | 8 3                              | 33 21 |                |            |         |            | dewity disched by                                                                                                                                                                                                                                                                                                                                                                                                                                                                                                                                                                                                                                                                                                                                                                                                                                                                                                                                                                                                                                                                                                                                                                                                                                                                                                                                                                                                                                                                                                                                                                                                                                                                                                                                                                                                                                                                                                                                                                                                                                                                                                              |
|             | 380                                                     |          | 0.75                               | 0.75 spot/urit                  |                                            | 0.0          |                            |                     | 8 :                  | 52 8                | 4                                | F 6   |                |            |         |            |                                                                                                                                                                                                                                                                                                                                                                                                                                                                                                                                                                                                                                                                                                                                                                                                                                                                                                                                                                                                                                                                                                                                                                                                                                                                                                                                                                                                                                                                                                                                                                                                                                                                                                                                                                                                                                                                                                                                                                                                                                                                                                                                |
|             | retail spots                                            | _        | 1/ 100m2 GFA spouluit              | Spotuni                         |                                            | 10           |                            |                     | 7                    | 8                   |                                  | ay .  |                |            |         |            | 15-03-23                                                                                                                                                                                                                                                                                                                                                                                                                                                                                                                                                                                                                                                                                                                                                                                                                                                                                                                                                                                                                                                                                                                                                                                                                                                                                                                                                                                                                                                                                                                                                                                                                                                                                                                                                                                                                                                                                                                                                                                                                                                                                                                       |
| TOTAL       | pscansit-vaso                                           | ┙        |                                    |                                 |                                            | 61           | _                          |                     | 10.74                | 14                  | B                                | ģ     |                |            |         |            | Ethantha                                                                                                                                                                                                                                                                                                                                                                                                                                                                                                                                                                                                                                                                                                                                                                                                                                                                                                                                                                                                                                                                                                                                                                                                                                                                                                                                                                                                                                                                                                                                                                                                                                                                                                                                                                                                                                                                                                                                                                                                                                                                                                                       |
| BKF CTOBLES |                                                         | GEN      | FRM CTV RV                         | A ANN EDG                       | BENERAL CITY FOLIAN DOUALTONAL BECLESAENTS | SHEWENTS     |                            | . (8                | SECUNDED             |                     |                                  |       |                |            |         |            | 1303                                                                                                                                                                                                                                                                                                                                                                                                                                                                                                                                                                                                                                                                                                                                                                                                                                                                                                                                                                                                                                                                                                                                                                                                                                                                                                                                                                                                                                                                                                                                                                                                                                                                                                                                                                                                                                                                                                                                                                                                                                                                                                                           |
|             |                                                         | 3        | 0.0 / unit short form              | ahord form                      |                                            | 88           |                            |                     |                      | epide<br>Vistor     | residents                        | G 60  |                |            |         |            | •                                                                                                                                                                                                                                                                                                                                                                                                                                                                                                                                                                                                                                                                                                                                                                                                                                                                                                                                                                                                                                                                                                                                                                                                                                                                                                                                                                                                                                                                                                                                                                                                                                                                                                                                                                                                                                                                                                                                                                                                                                                                                                                              |
| TOTAL       | residential+visitor                                     | ┙        |                                    |                                 |                                            | 11           | _                          | _                   |                      |                     |                                  | #     |                |            |         |            | AU.Z                                                                                                                                                                                                                                                                                                                                                                                                                                                                                                                                                                                                                                                                                                                                                                                                                                                                                                                                                                                                                                                                                                                                                                                                                                                                                                                                                                                                                                                                                                                                                                                                                                                                                                                                                                                                                                                                                                                                                                                                                                                                                                                           |