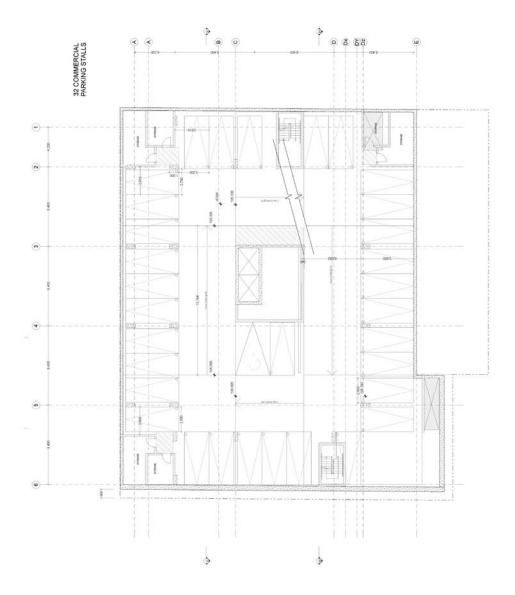

## Appendix "A" Current Proposal - made public on April 14, 2015

| 2265-2      | 2265-2279 Bloor St. West vitte                          | St. V    | Vest                               | 11.18                           |                                            | OMB OPTION A | NOTE                       | A                   |                      |                     |                                  | ٥     | Unit Breakdown |            |         |            | TACT                                                                                                                                                                                                                                                                                                                                                                                                                                                                                                                                                                                                                                                                                                                                                                                                                                                                                                                                                                                                                                                                                                                                                                                                                                                                                                                                                                                                                                                                                                                                                                                                                                                                                                                                                                                                                                                                                                                                                                                                                                                                                                                           |
|-------------|---------------------------------------------------------|----------|------------------------------------|---------------------------------|--------------------------------------------|--------------|----------------------------|---------------------|----------------------|---------------------|----------------------------------|-------|----------------|------------|---------|------------|--------------------------------------------------------------------------------------------------------------------------------------------------------------------------------------------------------------------------------------------------------------------------------------------------------------------------------------------------------------------------------------------------------------------------------------------------------------------------------------------------------------------------------------------------------------------------------------------------------------------------------------------------------------------------------------------------------------------------------------------------------------------------------------------------------------------------------------------------------------------------------------------------------------------------------------------------------------------------------------------------------------------------------------------------------------------------------------------------------------------------------------------------------------------------------------------------------------------------------------------------------------------------------------------------------------------------------------------------------------------------------------------------------------------------------------------------------------------------------------------------------------------------------------------------------------------------------------------------------------------------------------------------------------------------------------------------------------------------------------------------------------------------------------------------------------------------------------------------------------------------------------------------------------------------------------------------------------------------------------------------------------------------------------------------------------------------------------------------------------------------------|
|             |                                                         |          | fact to floor ht                   | floor level<br>average<br>grade | Bear level-<br>sea level                   | Mid-Rise DCA | Indoor<br>Amenity<br>Space | Non-<br>residential | 0FA deductions       | Residential OFA     | Commercial<br>Parking GFA        |       | studio         | ē          | 8       | protect of | Revisor.<br>No. Date Revision                                                                                                                                                                                                                                                                                                                                                                                                                                                                                                                                                                                                                                                                                                                                                                                                                                                                                                                                                                                                                                                                                                                                                                                                                                                                                                                                                                                                                                                                                                                                                                                                                                                                                                                                                                                                                                                                                                                                                                                                                                                                                                  |
|             |                                                         | ×        | Đ                                  | . 8                             |                                            | E            |                            |                     | permaned             |                     |                                  |       | # 005°         | 300-600 sf | 800-008 |            |                                                                                                                                                                                                                                                                                                                                                                                                                                                                                                                                                                                                                                                                                                                                                                                                                                                                                                                                                                                                                                                                                                                                                                                                                                                                                                                                                                                                                                                                                                                                                                                                                                                                                                                                                                                                                                                                                                                                                                                                                                                                                                                                |
| ,           |                                                         |          |                                    |                                 |                                            | 0.002        | •                          |                     |                      | 200                 |                                  |       |                |            | í       |            | 00 2015 02 db Revised for Settlement                                                                                                                                                                                                                                                                                                                                                                                                                                                                                                                                                                                                                                                                                                                                                                                                                                                                                                                                                                                                                                                                                                                                                                                                                                                                                                                                                                                                                                                                                                                                                                                                                                                                                                                                                                                                                                                                                                                                                                                                                                                                                           |
| . 40        | Management                                              |          | 3.00                               |                                 |                                            | 724.0        |                            |                     | 8                    | 692                 |                                  |       |                | 00         | - (1)   |            |                                                                                                                                                                                                                                                                                                                                                                                                                                                                                                                                                                                                                                                                                                                                                                                                                                                                                                                                                                                                                                                                                                                                                                                                                                                                                                                                                                                                                                                                                                                                                                                                                                                                                                                                                                                                                                                                                                                                                                                                                                                                                                                                |
|             | recidential                                             |          | 300                                |                                 |                                            | 816.0        |                            |                     | 88                   | 784                 |                                  |       |                |            | w       |            |                                                                                                                                                                                                                                                                                                                                                                                                                                                                                                                                                                                                                                                                                                                                                                                                                                                                                                                                                                                                                                                                                                                                                                                                                                                                                                                                                                                                                                                                                                                                                                                                                                                                                                                                                                                                                                                                                                                                                                                                                                                                                                                                |
| ₩ 00        | retidentis                                              |          | 300                                | 12.00                           |                                            | 945.0        |                            |                     | 8 8                  | 913<br>924          |                                  |       |                | = =        | 4 4     | 4 15       |                                                                                                                                                                                                                                                                                                                                                                                                                                                                                                                                                                                                                                                                                                                                                                                                                                                                                                                                                                                                                                                                                                                                                                                                                                                                                                                                                                                                                                                                                                                                                                                                                                                                                                                                                                                                                                                                                                                                                                                                                                                                                                                                |
| 2           | retidents - HENTAL                                      |          | 3,00                               |                                 |                                            | 934.0        | 19                         |                     | 8                    | 105                 |                                  |       | 100            | 10         | 0       |            |                                                                                                                                                                                                                                                                                                                                                                                                                                                                                                                                                                                                                                                                                                                                                                                                                                                                                                                                                                                                                                                                                                                                                                                                                                                                                                                                                                                                                                                                                                                                                                                                                                                                                                                                                                                                                                                                                                                                                                                                                                                                                                                                |
| E ;         | MAZZBRIDA                                               |          | 3,00                               |                                 |                                            | 604.0        |                            |                     | 88                   | 2                   |                                  |       |                |            | g.      |            |                                                                                                                                                                                                                                                                                                                                                                                                                                                                                                                                                                                                                                                                                                                                                                                                                                                                                                                                                                                                                                                                                                                                                                                                                                                                                                                                                                                                                                                                                                                                                                                                                                                                                                                                                                                                                                                                                                                                                                                                                                                                                                                                |
| a e         | UADy + 1988                                             |          | 300                                |                                 |                                            | 805.0        |                            | 88                  | 82                   | 97                  | 1 348                            |       | 0              | 0          |         | 3          |                                                                                                                                                                                                                                                                                                                                                                                                                                                                                                                                                                                                                                                                                                                                                                                                                                                                                                                                                                                                                                                                                                                                                                                                                                                                                                                                                                                                                                                                                                                                                                                                                                                                                                                                                                                                                                                                                                                                                                                                                                                                                                                                |
| 2           | based                                                   |          |                                    |                                 |                                            |              |                            |                     |                      |                     | 1,346                            |       |                |            |         |            |                                                                                                                                                                                                                                                                                                                                                                                                                                                                                                                                                                                                                                                                                                                                                                                                                                                                                                                                                                                                                                                                                                                                                                                                                                                                                                                                                                                                                                                                                                                                                                                                                                                                                                                                                                                                                                                                                                                                                                                                                                                                                                                                |
| 2 2         | Disked<br>Disked                                        |          |                                    |                                 |                                            |              |                            |                     |                      |                     | 202                              |       |                |            |         |            |                                                                                                                                                                                                                                                                                                                                                                                                                                                                                                                                                                                                                                                                                                                                                                                                                                                                                                                                                                                                                                                                                                                                                                                                                                                                                                                                                                                                                                                                                                                                                                                                                                                                                                                                                                                                                                                                                                                                                                                                                                                                                                                                |
|             |                                                         |          | 1                                  |                                 |                                            | 1            |                            |                     | 1                    | 1                   |                                  |       |                | 1          |         |            |                                                                                                                                                                                                                                                                                                                                                                                                                                                                                                                                                                                                                                                                                                                                                                                                                                                                                                                                                                                                                                                                                                                                                                                                                                                                                                                                                                                                                                                                                                                                                                                                                                                                                                                                                                                                                                                                                                                                                                                                                                                                                                                                |
| ICINES      |                                                         |          | 20.00                              |                                 |                                            | 6,757        | 2                          | 1,000               | 256                  | fu)                 | 3,430                            |       | * 8            | # SS       | 30%     | 100%       |                                                                                                                                                                                                                                                                                                                                                                                                                                                                                                                                                                                                                                                                                                                                                                                                                                                                                                                                                                                                                                                                                                                                                                                                                                                                                                                                                                                                                                                                                                                                                                                                                                                                                                                                                                                                                                                                                                                                                                                                                                                                                                                                |
| 116 Durie   | rie                                                     |          |                                    |                                 |                                            | Low-Ass GCA  | Indoor<br>Amenity<br>Space |                     |                      |                     |                                  |       |                |            |         |            |                                                                                                                                                                                                                                                                                                                                                                                                                                                                                                                                                                                                                                                                                                                                                                                                                                                                                                                                                                                                                                                                                                                                                                                                                                                                                                                                                                                                                                                                                                                                                                                                                                                                                                                                                                                                                                                                                                                                                                                                                                                                                                                                |
| 8           |                                                         |          | 3000                               |                                 |                                            | 100          |                            |                     |                      | 100                 |                                  |       |                |            |         |            |                                                                                                                                                                                                                                                                                                                                                                                                                                                                                                                                                                                                                                                                                                                                                                                                                                                                                                                                                                                                                                                                                                                                                                                                                                                                                                                                                                                                                                                                                                                                                                                                                                                                                                                                                                                                                                                                                                                                                                                                                                                                                                                                |
| ** 1        |                                                         |          | 3,00                               |                                 |                                            | 901          | 0 0                        |                     |                      | 90 5                |                                  |       | •              |            | <4      | er e       | TACT Ambitecture for                                                                                                                                                                                                                                                                                                                                                                                                                                                                                                                                                                                                                                                                                                                                                                                                                                                                                                                                                                                                                                                                                                                                                                                                                                                                                                                                                                                                                                                                                                                                                                                                                                                                                                                                                                                                                                                                                                                                                                                                                                                                                                           |
| à           |                                                         |          | 3000                               |                                 |                                            | 80           |                            |                     |                      | 200                 |                                  |       | 74             |            |         | ď          |                                                                                                                                                                                                                                                                                                                                                                                                                                                                                                                                                                                                                                                                                                                                                                                                                                                                                                                                                                                                                                                                                                                                                                                                                                                                                                                                                                                                                                                                                                                                                                                                                                                                                                                                                                                                                                                                                                                                                                                                                                                                                                                                |
|             |                                                         |          | 1                                  |                                 |                                            | -            |                            |                     |                      | 4                   | •                                |       |                | •          |         |            |                                                                                                                                                                                                                                                                                                                                                                                                                                                                                                                                                                                                                                                                                                                                                                                                                                                                                                                                                                                                                                                                                                                                                                                                                                                                                                                                                                                                                                                                                                                                                                                                                                                                                                                                                                                                                                                                                                                                                                                                                                                                                                                                |
| TOTALS      |                                                         |          | 88                                 |                                 |                                            | 222          | 0                          |                     | 0                    | 222                 | •                                |       | 2              | 0          |         |            | •                                                                                                                                                                                                                                                                                                                                                                                                                                                                                                                                                                                                                                                                                                                                                                                                                                                                                                                                                                                                                                                                                                                                                                                                                                                                                                                                                                                                                                                                                                                                                                                                                                                                                                                                                                                                                                                                                                                                                                                                                                                                                                                              |
| Total Site: | te:                                                     |          |                                    |                                 |                                            |              |                            |                     |                      |                     |                                  |       |                |            |         |            | Note This drawing and as experign as the things of the same the sole and excludive property of                                                                                                                                                                                                                                                                                                                                                                                                                                                                                                                                                                                                                                                                                                                                                                                                                                                                                                                                                                                                                                                                                                                                                                                                                                                                                                                                                                                                                                                                                                                                                                                                                                                                                                                                                                                                                                                                                                                                                                                                                                 |
|             |                                                         |          |                                    |                                 |                                            | 069'9        | 23                         | 1,005               | 532                  | 5,040               | 3,435                            |       |                | 17         | K       | 68         | D CONTROL OF THE CONT |
| SUMMARY     | Total Mid Riss Rest. GFA<br>Treet Mid Riss Non-Res (757 | 4713 011 |                                    |                                 | São Area                                   | 1,039        | E                          |                     | AMENITY<br>indoor    | Required (Certurity | DEVICE)                          | ž 8   |                |            |         |            | Do not scale the coloring. Pittl class Growthy, 20 Metro, 2015. Fer 1930 Brow VII. 19 CPTION A pin                                                                                                                                                                                                                                                                                                                                                                                                                                                                                                                                                                                                                                                                                                                                                                                                                                                                                                                                                                                                                                                                                                                                                                                                                                                                                                                                                                                                                                                                                                                                                                                                                                                                                                                                                                                                                                                                                                                                                                                                                             |
|             |                                                         | 37.78    |                                    |                                 | Sae Coverage                               |              |                            |                     |                      |                     |                                  | 1     |                |            |         |            | 2265 - 2279 Bloor St West                                                                                                                                                                                                                                                                                                                                                                                                                                                                                                                                                                                                                                                                                                                                                                                                                                                                                                                                                                                                                                                                                                                                                                                                                                                                                                                                                                                                                                                                                                                                                                                                                                                                                                                                                                                                                                                                                                                                                                                                                                                                                                      |
|             | TOTAL LOW FISH OFA                                      | 327 977  |                                    |                                 |                                            |              |                            |                     | outdoor              | Required (2m/ung    | מעעע                             | 321   |                |            |         |            |                                                                                                                                                                                                                                                                                                                                                                                                                                                                                                                                                                                                                                                                                                                                                                                                                                                                                                                                                                                                                                                                                                                                                                                                                                                                                                                                                                                                                                                                                                                                                                                                                                                                                                                                                                                                                                                                                                                                                                                                                                                                                                                                |
|             | TOTAL SITE GFA                                          | 6,075 ST |                                    |                                 |                                            |              |                            |                     |                      | Provided 0.00       | 9                                | 0     |                |            |         |            | Political                                                                                                                                                                                                                                                                                                                                                                                                                                                                                                                                                                                                                                                                                                                                                                                                                                                                                                                                                                                                                                                                                                                                                                                                                                                                                                                                                                                                                                                                                                                                                                                                                                                                                                                                                                                                                                                                                                                                                                                                                                                                                                                      |
|             | Total Number of Units                                   | 8        |                                    |                                 |                                            |              |                            | _                   |                      |                     |                                  |       |                |            |         |            | Harrington Developments<br>Limited Partnership                                                                                                                                                                                                                                                                                                                                                                                                                                                                                                                                                                                                                                                                                                                                                                                                                                                                                                                                                                                                                                                                                                                                                                                                                                                                                                                                                                                                                                                                                                                                                                                                                                                                                                                                                                                                                                                                                                                                                                                                                                                                                 |
|             |                                                         | L        |                                    |                                 |                                            |              |                            |                     |                      |                     | · NACOTORIA                      |       |                |            |         |            |                                                                                                                                                                                                                                                                                                                                                                                                                                                                                                                                                                                                                                                                                                                                                                                                                                                                                                                                                                                                                                                                                                                                                                                                                                                                                                                                                                                                                                                                                                                                                                                                                                                                                                                                                                                                                                                                                                                                                                                                                                                                                                                                |
| FARGNS      |                                                         | òlò      | Dby of Toronto By-Law No. 669-2013 | Law No. 54                      | 69-2013                                    |              |                            |                     | PARIONG<br>PROVIDED: | 22                  | NSTOR +<br>RETAIL +<br>COMMENCAL | TOTAL |                |            |         |            | DETAILED STATISTICS                                                                                                                                                                                                                                                                                                                                                                                                                                                                                                                                                                                                                                                                                                                                                                                                                                                                                                                                                                                                                                                                                                                                                                                                                                                                                                                                                                                                                                                                                                                                                                                                                                                                                                                                                                                                                                                                                                                                                                                                                                                                                                            |
|             | Studio                                                  |          | 0.8                                | 0.5 spot/unit                   |                                            | 4,0          |                            |                     |                      |                     |                                  |       |                |            |         |            |                                                                                                                                                                                                                                                                                                                                                                                                                                                                                                                                                                                                                                                                                                                                                                                                                                                                                                                                                                                                                                                                                                                                                                                                                                                                                                                                                                                                                                                                                                                                                                                                                                                                                                                                                                                                                                                                                                                                                                                                                                                                                                                                |
|             | 92 95<br>94                                             |          | 0.76                               | 0.75 spot/unit                  |                                            | 18.8         |                            | 4                   | T 5'                 |                     | 8 3                              | 33 21 |                |            |         |            | dewity disched by                                                                                                                                                                                                                                                                                                                                                                                                                                                                                                                                                                                                                                                                                                                                                                                                                                                                                                                                                                                                                                                                                                                                                                                                                                                                                                                                                                                                                                                                                                                                                                                                                                                                                                                                                                                                                                                                                                                                                                                                                                                                                                              |
|             | 380                                                     |          | 0.75                               | 0.75 spot/urit                  |                                            | 0.0          |                            |                     | 8 :                  | 52 8                | 4                                | F 6   |                |            |         |            |                                                                                                                                                                                                                                                                                                                                                                                                                                                                                                                                                                                                                                                                                                                                                                                                                                                                                                                                                                                                                                                                                                                                                                                                                                                                                                                                                                                                                                                                                                                                                                                                                                                                                                                                                                                                                                                                                                                                                                                                                                                                                                                                |
|             | retail spots                                            | _        | 1/ 100m2 GFA spouluit              | Spotuni                         |                                            | 10           |                            |                     | 7                    | 8                   |                                  | ay .  |                |            |         |            | 15-03-23                                                                                                                                                                                                                                                                                                                                                                                                                                                                                                                                                                                                                                                                                                                                                                                                                                                                                                                                                                                                                                                                                                                                                                                                                                                                                                                                                                                                                                                                                                                                                                                                                                                                                                                                                                                                                                                                                                                                                                                                                                                                                                                       |
| TOTAL       | pscansit-vaso                                           | ┙        |                                    |                                 |                                            | 61           | _                          |                     | 10.74                | 14                  | B                                | ģ     |                |            |         |            | Ethantha                                                                                                                                                                                                                                                                                                                                                                                                                                                                                                                                                                                                                                                                                                                                                                                                                                                                                                                                                                                                                                                                                                                                                                                                                                                                                                                                                                                                                                                                                                                                                                                                                                                                                                                                                                                                                                                                                                                                                                                                                                                                                                                       |
| BKF CTOBLES |                                                         | GEN      | FRM CTV RV                         | A ANN EDG                       | BENERAL CITY FOLIAN DOUALTONAL BECLESAENTS | SHEWENTS     |                            | . (8                | SECUNDED             |                     |                                  |       |                |            |         |            | 1303                                                                                                                                                                                                                                                                                                                                                                                                                                                                                                                                                                                                                                                                                                                                                                                                                                                                                                                                                                                                                                                                                                                                                                                                                                                                                                                                                                                                                                                                                                                                                                                                                                                                                                                                                                                                                                                                                                                                                                                                                                                                                                                           |
|             |                                                         | 3        | 0.0 / unit short form              | ahord form                      |                                            | 88           |                            |                     |                      | epide<br>Vistor     | residents                        | G 60  |                |            |         |            | •                                                                                                                                                                                                                                                                                                                                                                                                                                                                                                                                                                                                                                                                                                                                                                                                                                                                                                                                                                                                                                                                                                                                                                                                                                                                                                                                                                                                                                                                                                                                                                                                                                                                                                                                                                                                                                                                                                                                                                                                                                                                                                                              |
| TOTAL       | residential+visitor                                     | ┙        |                                    |                                 |                                            | 11           | _                          | _                   |                      |                     |                                  | #     |                |            |         |            | AU.Z                                                                                                                                                                                                                                                                                                                                                                                                                                                                                                                                                                                                                                                                                                                                                                                                                                                                                                                                                                                                                                                                                                                                                                                                                                                                                                                                                                                                                                                                                                                                                                                                                                                                                                                                                                                                                                                                                                                                                                                                                                                                                                                           |