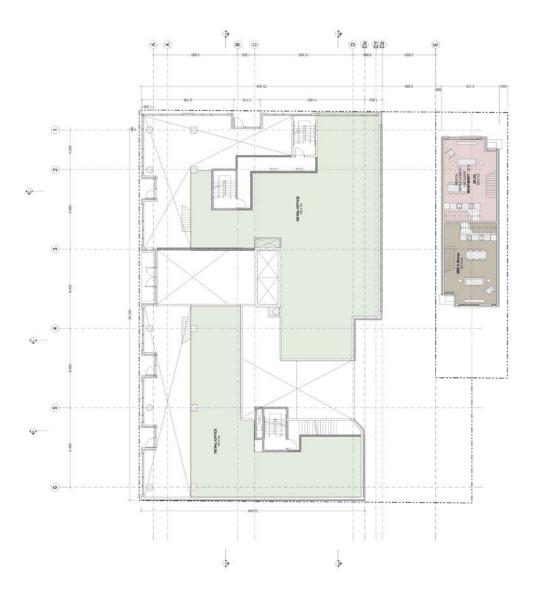

## Appendix "A" Current Proposal - made public on April 14, 2015

| 2265-2      | 2265-2279 Bloor St. West vitte                          | St. V    | Vest                               | 11.18                           |                                            | OMB OPTION A | NOTE                       | A                   |                      |                     |                                  | ٥     | Unit Breakdown |            |         |            | TACT                                                                                                                                                                                                                                                                                                                                                                                                                                                                                                                                                                                                                                                                                                                                                                                                                                                                                                                                                                                                                                                                                                                                                                                                                                                                                                                                                                                                                                                                                                                                                                                                                                                                                                                                                                                                                                                                                                                                                                                                                                                                                                                           |
|-------------|---------------------------------------------------------|----------|------------------------------------|---------------------------------|--------------------------------------------|--------------|----------------------------|---------------------|----------------------|---------------------|----------------------------------|-------|----------------|------------|---------|------------|--------------------------------------------------------------------------------------------------------------------------------------------------------------------------------------------------------------------------------------------------------------------------------------------------------------------------------------------------------------------------------------------------------------------------------------------------------------------------------------------------------------------------------------------------------------------------------------------------------------------------------------------------------------------------------------------------------------------------------------------------------------------------------------------------------------------------------------------------------------------------------------------------------------------------------------------------------------------------------------------------------------------------------------------------------------------------------------------------------------------------------------------------------------------------------------------------------------------------------------------------------------------------------------------------------------------------------------------------------------------------------------------------------------------------------------------------------------------------------------------------------------------------------------------------------------------------------------------------------------------------------------------------------------------------------------------------------------------------------------------------------------------------------------------------------------------------------------------------------------------------------------------------------------------------------------------------------------------------------------------------------------------------------------------------------------------------------------------------------------------------------|
|             |                                                         |          | fact to floor ht                   | floor level<br>average<br>grade | Bear level-<br>sea level                   | Mid-Rise DCA | Indoor<br>Amenity<br>Space | Non-<br>residential | 0FA deductions       | Residential OFA     | Commercial<br>Parking GFA        |       | studio         | ē          | 8       | protect of | Revisor.<br>No. Date Revision                                                                                                                                                                                                                                                                                                                                                                                                                                                                                                                                                                                                                                                                                                                                                                                                                                                                                                                                                                                                                                                                                                                                                                                                                                                                                                                                                                                                                                                                                                                                                                                                                                                                                                                                                                                                                                                                                                                                                                                                                                                                                                  |
|             |                                                         | ×        | Đ                                  | . 8                             |                                            | E            |                            |                     | permaned             |                     |                                  |       | # 005°         | 300-600 sf | 800-008 |            |                                                                                                                                                                                                                                                                                                                                                                                                                                                                                                                                                                                                                                                                                                                                                                                                                                                                                                                                                                                                                                                                                                                                                                                                                                                                                                                                                                                                                                                                                                                                                                                                                                                                                                                                                                                                                                                                                                                                                                                                                                                                                                                                |
| ,           |                                                         |          |                                    |                                 |                                            | 0.002        | •                          |                     |                      | 200                 |                                  |       |                |            | í       |            | 00 2015 02 db Revised for Settlement                                                                                                                                                                                                                                                                                                                                                                                                                                                                                                                                                                                                                                                                                                                                                                                                                                                                                                                                                                                                                                                                                                                                                                                                                                                                                                                                                                                                                                                                                                                                                                                                                                                                                                                                                                                                                                                                                                                                                                                                                                                                                           |
| . 40        | Management                                              |          | 3.00                               |                                 |                                            | 724.0        |                            |                     | 8                    | 692                 |                                  |       |                | 00         | - (1)   |            |                                                                                                                                                                                                                                                                                                                                                                                                                                                                                                                                                                                                                                                                                                                                                                                                                                                                                                                                                                                                                                                                                                                                                                                                                                                                                                                                                                                                                                                                                                                                                                                                                                                                                                                                                                                                                                                                                                                                                                                                                                                                                                                                |
|             | recidential                                             |          | 300                                |                                 |                                            | 816.0        |                            |                     | 88                   | 784                 |                                  |       |                |            | w       |            |                                                                                                                                                                                                                                                                                                                                                                                                                                                                                                                                                                                                                                                                                                                                                                                                                                                                                                                                                                                                                                                                                                                                                                                                                                                                                                                                                                                                                                                                                                                                                                                                                                                                                                                                                                                                                                                                                                                                                                                                                                                                                                                                |
| ₩ 00        | retidentis                                              |          | 300                                | 12.00                           |                                            | 945.0        |                            |                     | 8 8                  | 913<br>924          |                                  |       |                | = =        | 4 4     | 4 15       |                                                                                                                                                                                                                                                                                                                                                                                                                                                                                                                                                                                                                                                                                                                                                                                                                                                                                                                                                                                                                                                                                                                                                                                                                                                                                                                                                                                                                                                                                                                                                                                                                                                                                                                                                                                                                                                                                                                                                                                                                                                                                                                                |
| 2           | retidents - HENTAL                                      |          | 3,00                               |                                 |                                            | 934.0        | 19                         |                     | 8                    | 105                 |                                  |       | 100            | 10         | 0       |            |                                                                                                                                                                                                                                                                                                                                                                                                                                                                                                                                                                                                                                                                                                                                                                                                                                                                                                                                                                                                                                                                                                                                                                                                                                                                                                                                                                                                                                                                                                                                                                                                                                                                                                                                                                                                                                                                                                                                                                                                                                                                                                                                |
| E ;         | MAZZBRIDA                                               |          | 3,00                               |                                 |                                            | 604.0        |                            |                     | 88                   | 2                   |                                  |       |                |            | g.      |            |                                                                                                                                                                                                                                                                                                                                                                                                                                                                                                                                                                                                                                                                                                                                                                                                                                                                                                                                                                                                                                                                                                                                                                                                                                                                                                                                                                                                                                                                                                                                                                                                                                                                                                                                                                                                                                                                                                                                                                                                                                                                                                                                |
| a e         | UADy + 1988                                             |          | 300                                |                                 |                                            | 805.0        |                            | 88                  | 82                   | 97                  | 1 348                            |       | 0              | 0          |         | 3          |                                                                                                                                                                                                                                                                                                                                                                                                                                                                                                                                                                                                                                                                                                                                                                                                                                                                                                                                                                                                                                                                                                                                                                                                                                                                                                                                                                                                                                                                                                                                                                                                                                                                                                                                                                                                                                                                                                                                                                                                                                                                                                                                |
| 2           | based                                                   |          |                                    |                                 |                                            |              |                            |                     |                      |                     | 1,346                            |       |                |            |         |            |                                                                                                                                                                                                                                                                                                                                                                                                                                                                                                                                                                                                                                                                                                                                                                                                                                                                                                                                                                                                                                                                                                                                                                                                                                                                                                                                                                                                                                                                                                                                                                                                                                                                                                                                                                                                                                                                                                                                                                                                                                                                                                                                |
| 2 2         | Disked<br>Disked                                        |          |                                    |                                 |                                            |              |                            |                     |                      |                     | 202                              |       |                |            |         |            |                                                                                                                                                                                                                                                                                                                                                                                                                                                                                                                                                                                                                                                                                                                                                                                                                                                                                                                                                                                                                                                                                                                                                                                                                                                                                                                                                                                                                                                                                                                                                                                                                                                                                                                                                                                                                                                                                                                                                                                                                                                                                                                                |
|             |                                                         |          | 1                                  |                                 |                                            | 1            |                            |                     | 1                    | 1                   |                                  |       |                | 1          |         |            |                                                                                                                                                                                                                                                                                                                                                                                                                                                                                                                                                                                                                                                                                                                                                                                                                                                                                                                                                                                                                                                                                                                                                                                                                                                                                                                                                                                                                                                                                                                                                                                                                                                                                                                                                                                                                                                                                                                                                                                                                                                                                                                                |
| ICINES      |                                                         |          | 20.00                              |                                 |                                            | 6,757        | 2                          | 1,000               | 256                  | fu)                 | 3,430                            |       | * 8            | # SS       | 30%     | 100%       |                                                                                                                                                                                                                                                                                                                                                                                                                                                                                                                                                                                                                                                                                                                                                                                                                                                                                                                                                                                                                                                                                                                                                                                                                                                                                                                                                                                                                                                                                                                                                                                                                                                                                                                                                                                                                                                                                                                                                                                                                                                                                                                                |
| 116 Durie   | rie                                                     |          |                                    |                                 |                                            | Low-Ass GCA  | Indoor<br>Amenity<br>Space |                     |                      |                     |                                  |       |                |            |         |            |                                                                                                                                                                                                                                                                                                                                                                                                                                                                                                                                                                                                                                                                                                                                                                                                                                                                                                                                                                                                                                                                                                                                                                                                                                                                                                                                                                                                                                                                                                                                                                                                                                                                                                                                                                                                                                                                                                                                                                                                                                                                                                                                |
| 8           |                                                         |          | 3000                               |                                 |                                            | 100          |                            |                     |                      | 100                 |                                  |       |                |            |         |            |                                                                                                                                                                                                                                                                                                                                                                                                                                                                                                                                                                                                                                                                                                                                                                                                                                                                                                                                                                                                                                                                                                                                                                                                                                                                                                                                                                                                                                                                                                                                                                                                                                                                                                                                                                                                                                                                                                                                                                                                                                                                                                                                |
| ** 1        |                                                         |          | 3,00                               |                                 |                                            | 901          | 0 0                        |                     |                      | 90 5                |                                  |       | •              |            | <4      | er e       | TACT Ambitecture for                                                                                                                                                                                                                                                                                                                                                                                                                                                                                                                                                                                                                                                                                                                                                                                                                                                                                                                                                                                                                                                                                                                                                                                                                                                                                                                                                                                                                                                                                                                                                                                                                                                                                                                                                                                                                                                                                                                                                                                                                                                                                                           |
| à           |                                                         |          | 3000                               |                                 |                                            | 80           |                            |                     |                      | 200                 |                                  |       | 74             |            |         | ď          |                                                                                                                                                                                                                                                                                                                                                                                                                                                                                                                                                                                                                                                                                                                                                                                                                                                                                                                                                                                                                                                                                                                                                                                                                                                                                                                                                                                                                                                                                                                                                                                                                                                                                                                                                                                                                                                                                                                                                                                                                                                                                                                                |
|             |                                                         |          | 1                                  |                                 |                                            | -            |                            |                     |                      | 4                   | •                                |       |                | •          |         |            |                                                                                                                                                                                                                                                                                                                                                                                                                                                                                                                                                                                                                                                                                                                                                                                                                                                                                                                                                                                                                                                                                                                                                                                                                                                                                                                                                                                                                                                                                                                                                                                                                                                                                                                                                                                                                                                                                                                                                                                                                                                                                                                                |
| TOTALS      |                                                         |          | 88                                 |                                 |                                            | 222          | 0                          |                     | 0                    | 222                 | •                                |       | 2              | 0          |         |            | •                                                                                                                                                                                                                                                                                                                                                                                                                                                                                                                                                                                                                                                                                                                                                                                                                                                                                                                                                                                                                                                                                                                                                                                                                                                                                                                                                                                                                                                                                                                                                                                                                                                                                                                                                                                                                                                                                                                                                                                                                                                                                                                              |
| Total Site: | te:                                                     |          |                                    |                                 |                                            |              |                            |                     |                      |                     |                                  |       |                |            |         |            | Note This drawing and as experign as the things of the same the sole and excludive property of                                                                                                                                                                                                                                                                                                                                                                                                                                                                                                                                                                                                                                                                                                                                                                                                                                                                                                                                                                                                                                                                                                                                                                                                                                                                                                                                                                                                                                                                                                                                                                                                                                                                                                                                                                                                                                                                                                                                                                                                                                 |
|             |                                                         |          |                                    |                                 |                                            | 069'9        | 23                         | 1,005               | 532                  | 5,040               | 3,435                            |       |                | 17         | K       | 68         | D CONTROL OF THE CONT |
| SUMMARY     | Total Mid Riss Rest. GFA<br>Treet Mid Riss Non-Res (757 | 4713 011 |                                    |                                 | São Area                                   | 1,039        | E                          |                     | AMENITY<br>indoor    | Required (Certurity | DEVICE)                          | ž 8   |                |            |         |            | Do not scale the coloring. Pittl class Growthy, 20 Metro, 2015. Fer 1930 Brow VII. 19 CPTION A pin                                                                                                                                                                                                                                                                                                                                                                                                                                                                                                                                                                                                                                                                                                                                                                                                                                                                                                                                                                                                                                                                                                                                                                                                                                                                                                                                                                                                                                                                                                                                                                                                                                                                                                                                                                                                                                                                                                                                                                                                                             |
|             |                                                         | 37.78    |                                    |                                 | Sae Coverage                               |              |                            |                     |                      |                     |                                  | 1     |                |            |         |            | 2265 - 2279 Bloor St West                                                                                                                                                                                                                                                                                                                                                                                                                                                                                                                                                                                                                                                                                                                                                                                                                                                                                                                                                                                                                                                                                                                                                                                                                                                                                                                                                                                                                                                                                                                                                                                                                                                                                                                                                                                                                                                                                                                                                                                                                                                                                                      |
|             | TOTAL LOW FISH OFA                                      | 327 977  |                                    |                                 |                                            |              |                            |                     | outdoor              | Required (2m/ung    | מעעע                             | 321   |                |            |         |            |                                                                                                                                                                                                                                                                                                                                                                                                                                                                                                                                                                                                                                                                                                                                                                                                                                                                                                                                                                                                                                                                                                                                                                                                                                                                                                                                                                                                                                                                                                                                                                                                                                                                                                                                                                                                                                                                                                                                                                                                                                                                                                                                |
|             | TOTAL SITE GFA                                          | 6,075 ST |                                    |                                 |                                            |              |                            |                     |                      | Provided 0.00       | 9                                | 0     |                |            |         |            | Political                                                                                                                                                                                                                                                                                                                                                                                                                                                                                                                                                                                                                                                                                                                                                                                                                                                                                                                                                                                                                                                                                                                                                                                                                                                                                                                                                                                                                                                                                                                                                                                                                                                                                                                                                                                                                                                                                                                                                                                                                                                                                                                      |
|             | Total Number of Units                                   | 8        |                                    |                                 |                                            |              |                            | _                   |                      |                     |                                  |       |                |            |         |            | Harrington Developments<br>Limited Partnership                                                                                                                                                                                                                                                                                                                                                                                                                                                                                                                                                                                                                                                                                                                                                                                                                                                                                                                                                                                                                                                                                                                                                                                                                                                                                                                                                                                                                                                                                                                                                                                                                                                                                                                                                                                                                                                                                                                                                                                                                                                                                 |
|             |                                                         | L        |                                    |                                 |                                            |              |                            |                     |                      |                     | · NACOTORIA                      |       |                |            |         |            |                                                                                                                                                                                                                                                                                                                                                                                                                                                                                                                                                                                                                                                                                                                                                                                                                                                                                                                                                                                                                                                                                                                                                                                                                                                                                                                                                                                                                                                                                                                                                                                                                                                                                                                                                                                                                                                                                                                                                                                                                                                                                                                                |
| FARGNS      |                                                         | òlò      | Dby of Toronto By-Law No. 669-2013 | Law No. 54                      | 69-2013                                    |              |                            |                     | PARIONG<br>PROVIDED: | 22                  | NSTOR +<br>RETAIL +<br>COMMENCAL | TOTAL |                |            |         |            | DETAILED STATISTICS                                                                                                                                                                                                                                                                                                                                                                                                                                                                                                                                                                                                                                                                                                                                                                                                                                                                                                                                                                                                                                                                                                                                                                                                                                                                                                                                                                                                                                                                                                                                                                                                                                                                                                                                                                                                                                                                                                                                                                                                                                                                                                            |
|             | Studio                                                  |          | 0.8                                | 0.5 spot/unit                   |                                            | 4,0          |                            |                     |                      |                     |                                  |       |                |            |         |            |                                                                                                                                                                                                                                                                                                                                                                                                                                                                                                                                                                                                                                                                                                                                                                                                                                                                                                                                                                                                                                                                                                                                                                                                                                                                                                                                                                                                                                                                                                                                                                                                                                                                                                                                                                                                                                                                                                                                                                                                                                                                                                                                |
|             | 92 95<br>94                                             |          | 0.76                               | 0.75 spot/unit                  |                                            | 18.8         |                            | 4                   | T 5'                 |                     | 8 3                              | 33 21 |                |            |         |            | dewity disched by                                                                                                                                                                                                                                                                                                                                                                                                                                                                                                                                                                                                                                                                                                                                                                                                                                                                                                                                                                                                                                                                                                                                                                                                                                                                                                                                                                                                                                                                                                                                                                                                                                                                                                                                                                                                                                                                                                                                                                                                                                                                                                              |
|             | 380                                                     |          | 0.75                               | 0.75 spot/urit                  |                                            | 0.0          |                            |                     | 8 :                  | 52 8                | 4                                | F 6   |                |            |         |            |                                                                                                                                                                                                                                                                                                                                                                                                                                                                                                                                                                                                                                                                                                                                                                                                                                                                                                                                                                                                                                                                                                                                                                                                                                                                                                                                                                                                                                                                                                                                                                                                                                                                                                                                                                                                                                                                                                                                                                                                                                                                                                                                |
|             | retail spots                                            | _        | 1/ 100m2 GFA spouluit              | Spotuni                         |                                            | 10           |                            |                     | 7                    | 8                   |                                  | ay .  |                |            |         |            | 15-03-23                                                                                                                                                                                                                                                                                                                                                                                                                                                                                                                                                                                                                                                                                                                                                                                                                                                                                                                                                                                                                                                                                                                                                                                                                                                                                                                                                                                                                                                                                                                                                                                                                                                                                                                                                                                                                                                                                                                                                                                                                                                                                                                       |
| TOTAL       | pscansit-vaso                                           | ┙        |                                    |                                 |                                            | 61           | _                          |                     | 10.74                | 14                  | B                                | ģ     |                |            |         |            | Ethantha                                                                                                                                                                                                                                                                                                                                                                                                                                                                                                                                                                                                                                                                                                                                                                                                                                                                                                                                                                                                                                                                                                                                                                                                                                                                                                                                                                                                                                                                                                                                                                                                                                                                                                                                                                                                                                                                                                                                                                                                                                                                                                                       |
| BKF CTOBLES |                                                         | GEN      | FRM CTV RV                         | A ANN EDG                       | BENERAL CITY FOLIAN DOUALTONAL BECLESAENTS | SHEWENTS     |                            | . (8                | SECUNDED             |                     |                                  |       |                |            |         |            | 1303                                                                                                                                                                                                                                                                                                                                                                                                                                                                                                                                                                                                                                                                                                                                                                                                                                                                                                                                                                                                                                                                                                                                                                                                                                                                                                                                                                                                                                                                                                                                                                                                                                                                                                                                                                                                                                                                                                                                                                                                                                                                                                                           |
|             |                                                         | 3        | 0.0 / unit short form              | ahord form                      |                                            | 88           |                            |                     |                      | epide<br>Vistor     | residents                        | G 60  |                |            |         |            | •                                                                                                                                                                                                                                                                                                                                                                                                                                                                                                                                                                                                                                                                                                                                                                                                                                                                                                                                                                                                                                                                                                                                                                                                                                                                                                                                                                                                                                                                                                                                                                                                                                                                                                                                                                                                                                                                                                                                                                                                                                                                                                                              |
| TOTAL       | residential+visitor                                     | ┙        |                                    |                                 |                                            | 11           | _                          | _                   |                      |                     |                                  | #     |                |            |         |            | AU.Z                                                                                                                                                                                                                                                                                                                                                                                                                                                                                                                                                                                                                                                                                                                                                                                                                                                                                                                                                                                                                                                                                                                                                                                                                                                                                                                                                                                                                                                                                                                                                                                                                                                                                                                                                                                                                                                                                                                                                                                                                                                                                                                           |