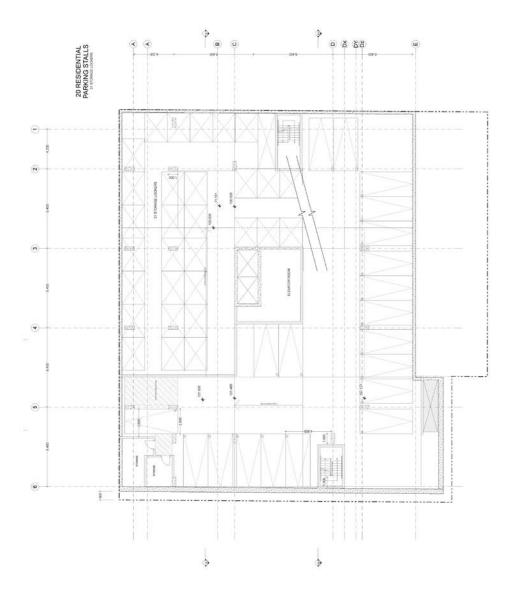

## Appendix "A" Current Proposal - made public on April 14, 2015

| 2265-2      | 2265-2279 Bloor St. West vitte                          | St. V    | Vest                               | 11.18                           |                                            | OMB OPTION A | NOTE                       | A                   |                      |                     |                                  | ٥     | Unit Breakdown |            |         |            | TACT                                                                                                                                                                                                                                                                                                                                                                                                                                                                                                                                                                                                                                                                                                                                                                                                                                                                                                                                                                                                                                                                                                                                                                                                                                                                                                                                                                                                                                                                                                                                                                                                                                                                                                                                                                                                                                                                                                                                                                                                                                                                                                                           |
|-------------|---------------------------------------------------------|----------|------------------------------------|---------------------------------|--------------------------------------------|--------------|----------------------------|---------------------|----------------------|---------------------|----------------------------------|-------|----------------|------------|---------|------------|--------------------------------------------------------------------------------------------------------------------------------------------------------------------------------------------------------------------------------------------------------------------------------------------------------------------------------------------------------------------------------------------------------------------------------------------------------------------------------------------------------------------------------------------------------------------------------------------------------------------------------------------------------------------------------------------------------------------------------------------------------------------------------------------------------------------------------------------------------------------------------------------------------------------------------------------------------------------------------------------------------------------------------------------------------------------------------------------------------------------------------------------------------------------------------------------------------------------------------------------------------------------------------------------------------------------------------------------------------------------------------------------------------------------------------------------------------------------------------------------------------------------------------------------------------------------------------------------------------------------------------------------------------------------------------------------------------------------------------------------------------------------------------------------------------------------------------------------------------------------------------------------------------------------------------------------------------------------------------------------------------------------------------------------------------------------------------------------------------------------------------|
|             |                                                         |          | fact to floor ht                   | floor level<br>average<br>grade | Bear level-<br>sea level                   | Mid-Rise DCA | Indoor<br>Amenity<br>Space | Non-<br>residential | 0FA deductions       | Residential OFA     | Commercial<br>Parking GFA        |       | studio         | ē          | 8       | protect of | Revisor.<br>No. Date Revision                                                                                                                                                                                                                                                                                                                                                                                                                                                                                                                                                                                                                                                                                                                                                                                                                                                                                                                                                                                                                                                                                                                                                                                                                                                                                                                                                                                                                                                                                                                                                                                                                                                                                                                                                                                                                                                                                                                                                                                                                                                                                                  |
|             |                                                         | ×        | Đ                                  | . 8                             |                                            | E            |                            |                     | permaned             |                     |                                  |       | # 005°         | 300-600 sf | 800-008 |            |                                                                                                                                                                                                                                                                                                                                                                                                                                                                                                                                                                                                                                                                                                                                                                                                                                                                                                                                                                                                                                                                                                                                                                                                                                                                                                                                                                                                                                                                                                                                                                                                                                                                                                                                                                                                                                                                                                                                                                                                                                                                                                                                |
| ,           |                                                         |          |                                    |                                 |                                            | 0.002        | •                          |                     |                      | 200                 |                                  |       |                |            | í       |            | 00 2015 02 db Revised for Settlement                                                                                                                                                                                                                                                                                                                                                                                                                                                                                                                                                                                                                                                                                                                                                                                                                                                                                                                                                                                                                                                                                                                                                                                                                                                                                                                                                                                                                                                                                                                                                                                                                                                                                                                                                                                                                                                                                                                                                                                                                                                                                           |
| . 40        | Management                                              |          | 3.00                               |                                 |                                            | 724.0        |                            |                     | 8                    | 692                 |                                  |       |                | 00         | - (1)   |            |                                                                                                                                                                                                                                                                                                                                                                                                                                                                                                                                                                                                                                                                                                                                                                                                                                                                                                                                                                                                                                                                                                                                                                                                                                                                                                                                                                                                                                                                                                                                                                                                                                                                                                                                                                                                                                                                                                                                                                                                                                                                                                                                |
|             | recidential                                             |          | 300                                |                                 |                                            | 816.0        |                            |                     | 88                   | 784                 |                                  |       |                |            | w       |            |                                                                                                                                                                                                                                                                                                                                                                                                                                                                                                                                                                                                                                                                                                                                                                                                                                                                                                                                                                                                                                                                                                                                                                                                                                                                                                                                                                                                                                                                                                                                                                                                                                                                                                                                                                                                                                                                                                                                                                                                                                                                                                                                |
| ₩ 00        | retidentis                                              |          | 300                                | 12.00                           |                                            | 945.0        |                            |                     | 8 8                  | 913<br>924          |                                  |       |                | = =        | 4 4     | 4 15       |                                                                                                                                                                                                                                                                                                                                                                                                                                                                                                                                                                                                                                                                                                                                                                                                                                                                                                                                                                                                                                                                                                                                                                                                                                                                                                                                                                                                                                                                                                                                                                                                                                                                                                                                                                                                                                                                                                                                                                                                                                                                                                                                |
| 2           | retidents - HENTAL                                      |          | 3,00                               |                                 |                                            | 934.0        | 19                         |                     | 8                    | 105                 |                                  |       | 100            | 10         | 0       |            |                                                                                                                                                                                                                                                                                                                                                                                                                                                                                                                                                                                                                                                                                                                                                                                                                                                                                                                                                                                                                                                                                                                                                                                                                                                                                                                                                                                                                                                                                                                                                                                                                                                                                                                                                                                                                                                                                                                                                                                                                                                                                                                                |
| E ;         | MAZZBRIDA                                               |          | 3,00                               |                                 |                                            | 604.0        |                            |                     | 88                   | 2                   |                                  |       |                |            | g.      |            |                                                                                                                                                                                                                                                                                                                                                                                                                                                                                                                                                                                                                                                                                                                                                                                                                                                                                                                                                                                                                                                                                                                                                                                                                                                                                                                                                                                                                                                                                                                                                                                                                                                                                                                                                                                                                                                                                                                                                                                                                                                                                                                                |
| a e         | UADy + 1988                                             |          | 300                                |                                 |                                            | 805.0        |                            | 88                  | 82                   | 97                  | 1 348                            |       | 0              | 0          |         | 3          |                                                                                                                                                                                                                                                                                                                                                                                                                                                                                                                                                                                                                                                                                                                                                                                                                                                                                                                                                                                                                                                                                                                                                                                                                                                                                                                                                                                                                                                                                                                                                                                                                                                                                                                                                                                                                                                                                                                                                                                                                                                                                                                                |
| 2           | based                                                   |          |                                    |                                 |                                            |              |                            |                     |                      |                     | 1,346                            |       |                |            |         |            |                                                                                                                                                                                                                                                                                                                                                                                                                                                                                                                                                                                                                                                                                                                                                                                                                                                                                                                                                                                                                                                                                                                                                                                                                                                                                                                                                                                                                                                                                                                                                                                                                                                                                                                                                                                                                                                                                                                                                                                                                                                                                                                                |
| 2 2         | Disked<br>Disked                                        |          |                                    |                                 |                                            |              |                            |                     |                      |                     | 202                              |       |                |            |         |            |                                                                                                                                                                                                                                                                                                                                                                                                                                                                                                                                                                                                                                                                                                                                                                                                                                                                                                                                                                                                                                                                                                                                                                                                                                                                                                                                                                                                                                                                                                                                                                                                                                                                                                                                                                                                                                                                                                                                                                                                                                                                                                                                |
|             |                                                         |          | 1                                  |                                 |                                            | 1            |                            |                     | 1                    | 1                   |                                  |       |                | 1          |         |            |                                                                                                                                                                                                                                                                                                                                                                                                                                                                                                                                                                                                                                                                                                                                                                                                                                                                                                                                                                                                                                                                                                                                                                                                                                                                                                                                                                                                                                                                                                                                                                                                                                                                                                                                                                                                                                                                                                                                                                                                                                                                                                                                |
| ICINES      |                                                         |          | 20.00                              |                                 |                                            | 6,757        | 2                          | 1,000               | 256                  | fu)                 | 3,430                            |       | * 8            | # SS       | 30%     | 100%       |                                                                                                                                                                                                                                                                                                                                                                                                                                                                                                                                                                                                                                                                                                                                                                                                                                                                                                                                                                                                                                                                                                                                                                                                                                                                                                                                                                                                                                                                                                                                                                                                                                                                                                                                                                                                                                                                                                                                                                                                                                                                                                                                |
| 116 Durie   | rie                                                     |          |                                    |                                 |                                            | Low-Ass GCA  | Indoor<br>Amenity<br>Space |                     |                      |                     |                                  |       |                |            |         |            |                                                                                                                                                                                                                                                                                                                                                                                                                                                                                                                                                                                                                                                                                                                                                                                                                                                                                                                                                                                                                                                                                                                                                                                                                                                                                                                                                                                                                                                                                                                                                                                                                                                                                                                                                                                                                                                                                                                                                                                                                                                                                                                                |
| 8           |                                                         |          | 3000                               |                                 |                                            | 100          |                            |                     |                      | 100                 |                                  |       |                |            |         |            |                                                                                                                                                                                                                                                                                                                                                                                                                                                                                                                                                                                                                                                                                                                                                                                                                                                                                                                                                                                                                                                                                                                                                                                                                                                                                                                                                                                                                                                                                                                                                                                                                                                                                                                                                                                                                                                                                                                                                                                                                                                                                                                                |
| ** 1        |                                                         |          | 3,00                               |                                 |                                            | 901          | 0 0                        |                     |                      | 90 5                |                                  |       | •              |            | <4      | er e       | TACT Ambitecture for                                                                                                                                                                                                                                                                                                                                                                                                                                                                                                                                                                                                                                                                                                                                                                                                                                                                                                                                                                                                                                                                                                                                                                                                                                                                                                                                                                                                                                                                                                                                                                                                                                                                                                                                                                                                                                                                                                                                                                                                                                                                                                           |
| à           |                                                         |          | 3000                               |                                 |                                            | 80           |                            |                     |                      | 200                 |                                  |       | 74             |            |         | ď          |                                                                                                                                                                                                                                                                                                                                                                                                                                                                                                                                                                                                                                                                                                                                                                                                                                                                                                                                                                                                                                                                                                                                                                                                                                                                                                                                                                                                                                                                                                                                                                                                                                                                                                                                                                                                                                                                                                                                                                                                                                                                                                                                |
|             |                                                         |          | 1                                  |                                 |                                            | -            |                            |                     |                      | 4                   | •                                |       |                | •          |         |            |                                                                                                                                                                                                                                                                                                                                                                                                                                                                                                                                                                                                                                                                                                                                                                                                                                                                                                                                                                                                                                                                                                                                                                                                                                                                                                                                                                                                                                                                                                                                                                                                                                                                                                                                                                                                                                                                                                                                                                                                                                                                                                                                |
| TOTALS      |                                                         |          | 88                                 |                                 |                                            | 222          | 0                          |                     | 0                    | 222                 | •                                |       | 2              | 0          |         |            | •                                                                                                                                                                                                                                                                                                                                                                                                                                                                                                                                                                                                                                                                                                                                                                                                                                                                                                                                                                                                                                                                                                                                                                                                                                                                                                                                                                                                                                                                                                                                                                                                                                                                                                                                                                                                                                                                                                                                                                                                                                                                                                                              |
| Total Site: | te:                                                     |          |                                    |                                 |                                            |              |                            |                     |                      |                     |                                  |       |                |            |         |            | Note This drawing and as experign as the things of the same the sole and excludive property of                                                                                                                                                                                                                                                                                                                                                                                                                                                                                                                                                                                                                                                                                                                                                                                                                                                                                                                                                                                                                                                                                                                                                                                                                                                                                                                                                                                                                                                                                                                                                                                                                                                                                                                                                                                                                                                                                                                                                                                                                                 |
|             |                                                         |          |                                    |                                 |                                            | 069'9        | 23                         | 1,005               | 532                  | 5,040               | 3,435                            |       |                | 17         | K       | 68         | D CONTROL OF THE CONT |
| SUMMARY     | Total Mid Riss Rest. GFA<br>Treet Mid Riss Non-Res (757 | 4713 011 |                                    |                                 | São Area                                   | 1,039        | E                          |                     | AMENITY<br>indoor    | Required (Certurity | DEVICE)                          | ž 8   |                |            |         |            | Do not scale the coloring. Pittl class Growthy, 20 Metro, 2015. Fer 1930 Brow VII. 19 CPTION A pin                                                                                                                                                                                                                                                                                                                                                                                                                                                                                                                                                                                                                                                                                                                                                                                                                                                                                                                                                                                                                                                                                                                                                                                                                                                                                                                                                                                                                                                                                                                                                                                                                                                                                                                                                                                                                                                                                                                                                                                                                             |
|             |                                                         | 37.78    |                                    |                                 | Sae Coverage                               |              |                            |                     |                      |                     |                                  | 1     |                |            |         |            | 2265 - 2279 Bloor St West                                                                                                                                                                                                                                                                                                                                                                                                                                                                                                                                                                                                                                                                                                                                                                                                                                                                                                                                                                                                                                                                                                                                                                                                                                                                                                                                                                                                                                                                                                                                                                                                                                                                                                                                                                                                                                                                                                                                                                                                                                                                                                      |
|             | TOTAL LOW FISH OFA                                      | 327 977  |                                    |                                 |                                            |              |                            |                     | outdoor              | Required (2m/ung    | מעעע                             | 321   |                |            |         |            |                                                                                                                                                                                                                                                                                                                                                                                                                                                                                                                                                                                                                                                                                                                                                                                                                                                                                                                                                                                                                                                                                                                                                                                                                                                                                                                                                                                                                                                                                                                                                                                                                                                                                                                                                                                                                                                                                                                                                                                                                                                                                                                                |
|             | TOTAL SITE GFA                                          | 6,075 ST |                                    |                                 |                                            |              |                            |                     |                      | Provided 0.00       | 9                                | 0     |                |            |         |            | Political                                                                                                                                                                                                                                                                                                                                                                                                                                                                                                                                                                                                                                                                                                                                                                                                                                                                                                                                                                                                                                                                                                                                                                                                                                                                                                                                                                                                                                                                                                                                                                                                                                                                                                                                                                                                                                                                                                                                                                                                                                                                                                                      |
|             | Total Number of Units                                   | 8        |                                    |                                 |                                            |              |                            | _                   |                      |                     |                                  |       |                |            |         |            | Harrington Developments<br>Limited Partnership                                                                                                                                                                                                                                                                                                                                                                                                                                                                                                                                                                                                                                                                                                                                                                                                                                                                                                                                                                                                                                                                                                                                                                                                                                                                                                                                                                                                                                                                                                                                                                                                                                                                                                                                                                                                                                                                                                                                                                                                                                                                                 |
|             |                                                         | L        |                                    |                                 |                                            |              |                            |                     |                      |                     | · NACOTORIA                      |       |                |            |         |            |                                                                                                                                                                                                                                                                                                                                                                                                                                                                                                                                                                                                                                                                                                                                                                                                                                                                                                                                                                                                                                                                                                                                                                                                                                                                                                                                                                                                                                                                                                                                                                                                                                                                                                                                                                                                                                                                                                                                                                                                                                                                                                                                |
| FARGNS      |                                                         | òlò      | Dby of Toronto By-Law No. 669-2013 | Law No. 54                      | 69-2013                                    |              |                            |                     | PARIONG<br>PROVIDED: | 22                  | NSTOR +<br>RETAIL +<br>COMMENCAL | TOTAL |                |            |         |            | DETAILED STATISTICS                                                                                                                                                                                                                                                                                                                                                                                                                                                                                                                                                                                                                                                                                                                                                                                                                                                                                                                                                                                                                                                                                                                                                                                                                                                                                                                                                                                                                                                                                                                                                                                                                                                                                                                                                                                                                                                                                                                                                                                                                                                                                                            |
|             | Studio                                                  |          | 0.8                                | 0.5 spot/unit                   |                                            | 4,0          |                            |                     |                      |                     |                                  |       |                |            |         |            |                                                                                                                                                                                                                                                                                                                                                                                                                                                                                                                                                                                                                                                                                                                                                                                                                                                                                                                                                                                                                                                                                                                                                                                                                                                                                                                                                                                                                                                                                                                                                                                                                                                                                                                                                                                                                                                                                                                                                                                                                                                                                                                                |
|             | 92 95<br>94                                             |          | 0.76                               | 0.75 spot/unit                  |                                            | 18.8         |                            | 4                   | T 5'                 |                     | 8 3                              | 33 21 |                |            |         |            | dewity disched by                                                                                                                                                                                                                                                                                                                                                                                                                                                                                                                                                                                                                                                                                                                                                                                                                                                                                                                                                                                                                                                                                                                                                                                                                                                                                                                                                                                                                                                                                                                                                                                                                                                                                                                                                                                                                                                                                                                                                                                                                                                                                                              |
|             | 380                                                     |          | 0.75                               | 0.75 spot/urit                  |                                            | 0.0          |                            |                     | 8 :                  | 52 8                | 4                                | F 6   |                |            |         |            |                                                                                                                                                                                                                                                                                                                                                                                                                                                                                                                                                                                                                                                                                                                                                                                                                                                                                                                                                                                                                                                                                                                                                                                                                                                                                                                                                                                                                                                                                                                                                                                                                                                                                                                                                                                                                                                                                                                                                                                                                                                                                                                                |
|             | retail spots                                            | _        | 1/ 100m2 GFA spouluit              | Spotuni                         |                                            | 10           |                            |                     | 7                    | 8                   |                                  | ay .  |                |            |         |            | 15-03-23                                                                                                                                                                                                                                                                                                                                                                                                                                                                                                                                                                                                                                                                                                                                                                                                                                                                                                                                                                                                                                                                                                                                                                                                                                                                                                                                                                                                                                                                                                                                                                                                                                                                                                                                                                                                                                                                                                                                                                                                                                                                                                                       |
| TOTAL       | pscansit-vaso                                           | ┙        |                                    |                                 |                                            | 61           | _                          |                     | 10.74                | 14                  | B                                | ģ     |                |            |         |            | Ethantha                                                                                                                                                                                                                                                                                                                                                                                                                                                                                                                                                                                                                                                                                                                                                                                                                                                                                                                                                                                                                                                                                                                                                                                                                                                                                                                                                                                                                                                                                                                                                                                                                                                                                                                                                                                                                                                                                                                                                                                                                                                                                                                       |
| BKF CTOBLES |                                                         | GEN      | FRM CTV RV                         | A ANN EDG                       | BENERAL CITY FOLIAN DOUALTONAL BECLESAENTS | SHEWENTS     |                            | . (8                | SECUNDED             |                     |                                  |       |                |            |         |            | 1303                                                                                                                                                                                                                                                                                                                                                                                                                                                                                                                                                                                                                                                                                                                                                                                                                                                                                                                                                                                                                                                                                                                                                                                                                                                                                                                                                                                                                                                                                                                                                                                                                                                                                                                                                                                                                                                                                                                                                                                                                                                                                                                           |
|             |                                                         | 3        | 0.0 / unit short form              | ahord form                      |                                            | 88           |                            |                     |                      | epide<br>Vistor     | residents                        | G 60  |                |            |         |            | •                                                                                                                                                                                                                                                                                                                                                                                                                                                                                                                                                                                                                                                                                                                                                                                                                                                                                                                                                                                                                                                                                                                                                                                                                                                                                                                                                                                                                                                                                                                                                                                                                                                                                                                                                                                                                                                                                                                                                                                                                                                                                                                              |
| TOTAL       | residential+visitor                                     | ┙        |                                    |                                 |                                            | 11           | _                          | _                   |                      |                     |                                  | #     |                |            |         |            | AU.Z                                                                                                                                                                                                                                                                                                                                                                                                                                                                                                                                                                                                                                                                                                                                                                                                                                                                                                                                                                                                                                                                                                                                                                                                                                                                                                                                                                                                                                                                                                                                                                                                                                                                                                                                                                                                                                                                                                                                                                                                                                                                                                                           |