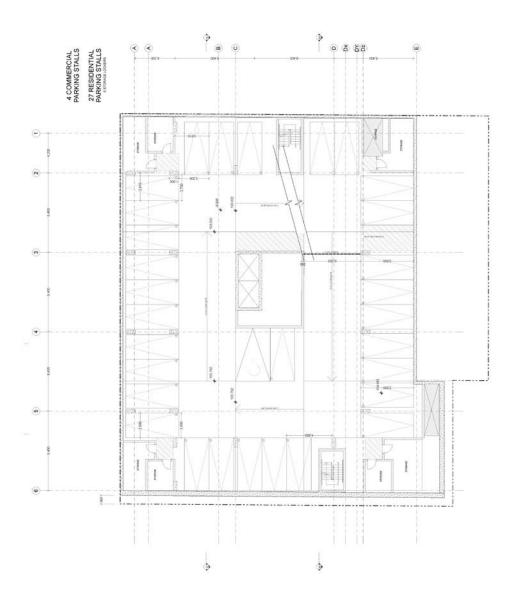

## Appendix "A" Current Proposal - made public on April 14, 2015

| 2265-2      | 2265-2279 Bloor St. West vitte                          | St. V    | Vest                               | 11.18                           |                                            | OMB OPTION A | NOTE                       | A                   |                      |                     |                                  | ٥     | Unit Breakdown |            |         |            | TACT                                                                                                                                                                                                                                                                                                                                                                                                                                                                                                                                                                                                                                                                                                                                                                                                                                                                                                                                                                                                                                                                                                                                                                                                                                                                                                                                                                                                                                                                                                                                                                                                                                                                                                                                                                                                                                                                                                                                                                                                                                                                                                                           |
|-------------|---------------------------------------------------------|----------|------------------------------------|---------------------------------|--------------------------------------------|--------------|----------------------------|---------------------|----------------------|---------------------|----------------------------------|-------|----------------|------------|---------|------------|--------------------------------------------------------------------------------------------------------------------------------------------------------------------------------------------------------------------------------------------------------------------------------------------------------------------------------------------------------------------------------------------------------------------------------------------------------------------------------------------------------------------------------------------------------------------------------------------------------------------------------------------------------------------------------------------------------------------------------------------------------------------------------------------------------------------------------------------------------------------------------------------------------------------------------------------------------------------------------------------------------------------------------------------------------------------------------------------------------------------------------------------------------------------------------------------------------------------------------------------------------------------------------------------------------------------------------------------------------------------------------------------------------------------------------------------------------------------------------------------------------------------------------------------------------------------------------------------------------------------------------------------------------------------------------------------------------------------------------------------------------------------------------------------------------------------------------------------------------------------------------------------------------------------------------------------------------------------------------------------------------------------------------------------------------------------------------------------------------------------------------|
|             |                                                         |          | fact to floor ht                   | floor level<br>average<br>grade | Bear level-<br>sea level                   | Mid-Rise DCA | Indoor<br>Amenity<br>Space | Non-<br>residential | 0FA deductions       | Residential OFA     | Commercial<br>Parking GFA        |       | studio         | ē          | 8       | protect of | Revisor.<br>No. Date Revision                                                                                                                                                                                                                                                                                                                                                                                                                                                                                                                                                                                                                                                                                                                                                                                                                                                                                                                                                                                                                                                                                                                                                                                                                                                                                                                                                                                                                                                                                                                                                                                                                                                                                                                                                                                                                                                                                                                                                                                                                                                                                                  |
|             |                                                         | ×        | Đ                                  | . 8                             |                                            | E            |                            |                     | permaned             |                     |                                  |       | # 005°         | 300-600 sf | 800-008 |            |                                                                                                                                                                                                                                                                                                                                                                                                                                                                                                                                                                                                                                                                                                                                                                                                                                                                                                                                                                                                                                                                                                                                                                                                                                                                                                                                                                                                                                                                                                                                                                                                                                                                                                                                                                                                                                                                                                                                                                                                                                                                                                                                |
| ,           |                                                         |          |                                    |                                 |                                            | 0.002        | •                          |                     |                      | 200                 |                                  |       |                |            | í       |            | 00 2015 02 db Revised for Settlement                                                                                                                                                                                                                                                                                                                                                                                                                                                                                                                                                                                                                                                                                                                                                                                                                                                                                                                                                                                                                                                                                                                                                                                                                                                                                                                                                                                                                                                                                                                                                                                                                                                                                                                                                                                                                                                                                                                                                                                                                                                                                           |
| . 40        | Management                                              |          | 3.00                               |                                 |                                            | 724.0        |                            |                     | 8                    | 692                 |                                  |       |                | 00         | - (1)   |            |                                                                                                                                                                                                                                                                                                                                                                                                                                                                                                                                                                                                                                                                                                                                                                                                                                                                                                                                                                                                                                                                                                                                                                                                                                                                                                                                                                                                                                                                                                                                                                                                                                                                                                                                                                                                                                                                                                                                                                                                                                                                                                                                |
|             | recidential                                             |          | 300                                |                                 |                                            | 816.0        |                            |                     | 88                   | 784                 |                                  |       |                |            | w       |            |                                                                                                                                                                                                                                                                                                                                                                                                                                                                                                                                                                                                                                                                                                                                                                                                                                                                                                                                                                                                                                                                                                                                                                                                                                                                                                                                                                                                                                                                                                                                                                                                                                                                                                                                                                                                                                                                                                                                                                                                                                                                                                                                |
| ₩ 00        | retidentis                                              |          | 300                                | 12.00                           |                                            | 945.0        |                            |                     | 8 8                  | 913<br>924          |                                  |       |                | = =        | 4 4     | 4 15       |                                                                                                                                                                                                                                                                                                                                                                                                                                                                                                                                                                                                                                                                                                                                                                                                                                                                                                                                                                                                                                                                                                                                                                                                                                                                                                                                                                                                                                                                                                                                                                                                                                                                                                                                                                                                                                                                                                                                                                                                                                                                                                                                |
| 2           | retidents - HENTAL                                      |          | 3,00                               |                                 |                                            | 934.0        | 19                         |                     | 8                    | 105                 |                                  |       | 100            | 10         | 0       |            |                                                                                                                                                                                                                                                                                                                                                                                                                                                                                                                                                                                                                                                                                                                                                                                                                                                                                                                                                                                                                                                                                                                                                                                                                                                                                                                                                                                                                                                                                                                                                                                                                                                                                                                                                                                                                                                                                                                                                                                                                                                                                                                                |
| E ;         | MAZZBRIDA                                               |          | 3,00                               |                                 |                                            | 604.0        |                            |                     | 88                   | 2                   |                                  |       |                |            | g.      |            |                                                                                                                                                                                                                                                                                                                                                                                                                                                                                                                                                                                                                                                                                                                                                                                                                                                                                                                                                                                                                                                                                                                                                                                                                                                                                                                                                                                                                                                                                                                                                                                                                                                                                                                                                                                                                                                                                                                                                                                                                                                                                                                                |
| a e         | UADy + 1988                                             |          | 300                                |                                 |                                            | 805.0        |                            | 88                  | 82                   | 97                  | 1 348                            |       | 0              | 0          |         | 3          |                                                                                                                                                                                                                                                                                                                                                                                                                                                                                                                                                                                                                                                                                                                                                                                                                                                                                                                                                                                                                                                                                                                                                                                                                                                                                                                                                                                                                                                                                                                                                                                                                                                                                                                                                                                                                                                                                                                                                                                                                                                                                                                                |
| 2           | based                                                   |          |                                    |                                 |                                            |              |                            |                     |                      |                     | 1,346                            |       |                |            |         |            |                                                                                                                                                                                                                                                                                                                                                                                                                                                                                                                                                                                                                                                                                                                                                                                                                                                                                                                                                                                                                                                                                                                                                                                                                                                                                                                                                                                                                                                                                                                                                                                                                                                                                                                                                                                                                                                                                                                                                                                                                                                                                                                                |
| 2 2         | Disked<br>Disked                                        |          |                                    |                                 |                                            |              |                            |                     |                      |                     | 202                              |       |                |            |         |            |                                                                                                                                                                                                                                                                                                                                                                                                                                                                                                                                                                                                                                                                                                                                                                                                                                                                                                                                                                                                                                                                                                                                                                                                                                                                                                                                                                                                                                                                                                                                                                                                                                                                                                                                                                                                                                                                                                                                                                                                                                                                                                                                |
|             |                                                         |          | 1                                  |                                 |                                            | 1            |                            |                     | 1                    | 1                   |                                  |       |                | 1          |         |            |                                                                                                                                                                                                                                                                                                                                                                                                                                                                                                                                                                                                                                                                                                                                                                                                                                                                                                                                                                                                                                                                                                                                                                                                                                                                                                                                                                                                                                                                                                                                                                                                                                                                                                                                                                                                                                                                                                                                                                                                                                                                                                                                |
| ICINES      |                                                         |          | 20.00                              |                                 |                                            | 6,757        | 2                          | 1,000               | 256                  | fu)                 | 3,430                            |       | * 8            | # SS       | 30%     | 100%       |                                                                                                                                                                                                                                                                                                                                                                                                                                                                                                                                                                                                                                                                                                                                                                                                                                                                                                                                                                                                                                                                                                                                                                                                                                                                                                                                                                                                                                                                                                                                                                                                                                                                                                                                                                                                                                                                                                                                                                                                                                                                                                                                |
| 116 Durie   | rie                                                     |          |                                    |                                 |                                            | Low-Ass GCA  | Indoor<br>Amenity<br>Space |                     |                      |                     |                                  |       |                |            |         |            |                                                                                                                                                                                                                                                                                                                                                                                                                                                                                                                                                                                                                                                                                                                                                                                                                                                                                                                                                                                                                                                                                                                                                                                                                                                                                                                                                                                                                                                                                                                                                                                                                                                                                                                                                                                                                                                                                                                                                                                                                                                                                                                                |
| 8           |                                                         |          | 3000                               |                                 |                                            | 100          |                            |                     |                      | 100                 |                                  |       |                |            |         |            |                                                                                                                                                                                                                                                                                                                                                                                                                                                                                                                                                                                                                                                                                                                                                                                                                                                                                                                                                                                                                                                                                                                                                                                                                                                                                                                                                                                                                                                                                                                                                                                                                                                                                                                                                                                                                                                                                                                                                                                                                                                                                                                                |
| ** 1        |                                                         |          | 3,00                               |                                 |                                            | 901          | 0 0                        |                     |                      | 90 5                |                                  |       | •              |            | <4      | er e       | TACT Ambitecture for                                                                                                                                                                                                                                                                                                                                                                                                                                                                                                                                                                                                                                                                                                                                                                                                                                                                                                                                                                                                                                                                                                                                                                                                                                                                                                                                                                                                                                                                                                                                                                                                                                                                                                                                                                                                                                                                                                                                                                                                                                                                                                           |
| à           |                                                         |          | 3000                               |                                 |                                            | 80           |                            |                     |                      | 200                 |                                  |       | 74             |            |         | ď          |                                                                                                                                                                                                                                                                                                                                                                                                                                                                                                                                                                                                                                                                                                                                                                                                                                                                                                                                                                                                                                                                                                                                                                                                                                                                                                                                                                                                                                                                                                                                                                                                                                                                                                                                                                                                                                                                                                                                                                                                                                                                                                                                |
|             |                                                         |          | 1                                  |                                 |                                            | -            |                            |                     |                      | 4                   | •                                |       |                | •          |         |            |                                                                                                                                                                                                                                                                                                                                                                                                                                                                                                                                                                                                                                                                                                                                                                                                                                                                                                                                                                                                                                                                                                                                                                                                                                                                                                                                                                                                                                                                                                                                                                                                                                                                                                                                                                                                                                                                                                                                                                                                                                                                                                                                |
| TOTALS      |                                                         |          | 88                                 |                                 |                                            | 222          | 0                          |                     | 0                    | 222                 | •                                |       | 2              | 0          |         |            | •                                                                                                                                                                                                                                                                                                                                                                                                                                                                                                                                                                                                                                                                                                                                                                                                                                                                                                                                                                                                                                                                                                                                                                                                                                                                                                                                                                                                                                                                                                                                                                                                                                                                                                                                                                                                                                                                                                                                                                                                                                                                                                                              |
| Total Site: | te:                                                     |          |                                    |                                 |                                            |              |                            |                     |                      |                     |                                  |       |                |            |         |            | Note This drawing and as experign as the things of the same the sole and excludive property of                                                                                                                                                                                                                                                                                                                                                                                                                                                                                                                                                                                                                                                                                                                                                                                                                                                                                                                                                                                                                                                                                                                                                                                                                                                                                                                                                                                                                                                                                                                                                                                                                                                                                                                                                                                                                                                                                                                                                                                                                                 |
|             |                                                         |          |                                    |                                 |                                            | 069'9        | 23                         | 1,005               | 532                  | 5,040               | 3,435                            |       |                | 17         | K       | 68         | D CONTROL OF THE CONT |
| SUMMARY     | Total Mid Riss Rest. GFA<br>Treet Mid Riss Non-Res (757 | 4713 011 |                                    |                                 | São Area                                   | 1,039        | E                          |                     | AMENITY<br>indoor    | Required (Certurity | DEVICE)                          | ž 8   |                |            |         |            | Do not scale the coloring. Pittl class Growthy, 20 Metro, 2015. Fer 1930 Brow VII. 19 CPTION A pin                                                                                                                                                                                                                                                                                                                                                                                                                                                                                                                                                                                                                                                                                                                                                                                                                                                                                                                                                                                                                                                                                                                                                                                                                                                                                                                                                                                                                                                                                                                                                                                                                                                                                                                                                                                                                                                                                                                                                                                                                             |
|             |                                                         | 37.78    |                                    |                                 | Sae Coverage                               |              |                            |                     |                      |                     |                                  | 1     |                |            |         |            | 2265 - 2279 Bloor St West                                                                                                                                                                                                                                                                                                                                                                                                                                                                                                                                                                                                                                                                                                                                                                                                                                                                                                                                                                                                                                                                                                                                                                                                                                                                                                                                                                                                                                                                                                                                                                                                                                                                                                                                                                                                                                                                                                                                                                                                                                                                                                      |
|             | TOTAL LOW FISH OFA                                      | 327 977  |                                    |                                 |                                            |              |                            |                     | outdoor              | Required (2m/ung    | מעעע                             | 321   |                |            |         |            |                                                                                                                                                                                                                                                                                                                                                                                                                                                                                                                                                                                                                                                                                                                                                                                                                                                                                                                                                                                                                                                                                                                                                                                                                                                                                                                                                                                                                                                                                                                                                                                                                                                                                                                                                                                                                                                                                                                                                                                                                                                                                                                                |
|             | TOTAL SITE GFA                                          | 6,075 ST |                                    |                                 |                                            |              |                            |                     |                      | Provided 0.00       | 9                                | 0     |                |            |         |            | Political                                                                                                                                                                                                                                                                                                                                                                                                                                                                                                                                                                                                                                                                                                                                                                                                                                                                                                                                                                                                                                                                                                                                                                                                                                                                                                                                                                                                                                                                                                                                                                                                                                                                                                                                                                                                                                                                                                                                                                                                                                                                                                                      |
|             | Total Number of Units                                   | 8        |                                    |                                 |                                            |              |                            | _                   |                      |                     |                                  |       |                |            |         |            | Harrington Developments<br>Limited Partnership                                                                                                                                                                                                                                                                                                                                                                                                                                                                                                                                                                                                                                                                                                                                                                                                                                                                                                                                                                                                                                                                                                                                                                                                                                                                                                                                                                                                                                                                                                                                                                                                                                                                                                                                                                                                                                                                                                                                                                                                                                                                                 |
|             |                                                         | L        |                                    |                                 |                                            |              |                            |                     |                      |                     | · NACOTORIA                      |       |                |            |         |            |                                                                                                                                                                                                                                                                                                                                                                                                                                                                                                                                                                                                                                                                                                                                                                                                                                                                                                                                                                                                                                                                                                                                                                                                                                                                                                                                                                                                                                                                                                                                                                                                                                                                                                                                                                                                                                                                                                                                                                                                                                                                                                                                |
| FARGNS      |                                                         | òlò      | Dby of Toronto By-Law No. 669-2013 | Law No. 54                      | 69-2013                                    |              |                            |                     | PARIONG<br>PROVIDED: | 22                  | NSTOR +<br>RETAIL +<br>COMMENCAL | TOTAL |                |            |         |            | DETAILED STATISTICS                                                                                                                                                                                                                                                                                                                                                                                                                                                                                                                                                                                                                                                                                                                                                                                                                                                                                                                                                                                                                                                                                                                                                                                                                                                                                                                                                                                                                                                                                                                                                                                                                                                                                                                                                                                                                                                                                                                                                                                                                                                                                                            |
|             | Studio                                                  |          | 0.8                                | 0.5 spot/unit                   |                                            | 4,0          |                            |                     |                      |                     |                                  |       |                |            |         |            |                                                                                                                                                                                                                                                                                                                                                                                                                                                                                                                                                                                                                                                                                                                                                                                                                                                                                                                                                                                                                                                                                                                                                                                                                                                                                                                                                                                                                                                                                                                                                                                                                                                                                                                                                                                                                                                                                                                                                                                                                                                                                                                                |
|             | 92 95<br>94                                             |          | 0.76                               | 0.75 spot/unit                  |                                            | 18.8         |                            | 4                   | T 5'                 |                     | 8 3                              | 33 21 |                |            |         |            | dewity disched by                                                                                                                                                                                                                                                                                                                                                                                                                                                                                                                                                                                                                                                                                                                                                                                                                                                                                                                                                                                                                                                                                                                                                                                                                                                                                                                                                                                                                                                                                                                                                                                                                                                                                                                                                                                                                                                                                                                                                                                                                                                                                                              |
|             | 380                                                     |          | 0.75                               | 0.75 spot/urit                  |                                            | 0.0          |                            |                     | 8 :                  | 52 8                | 4                                | F 6   |                |            |         |            |                                                                                                                                                                                                                                                                                                                                                                                                                                                                                                                                                                                                                                                                                                                                                                                                                                                                                                                                                                                                                                                                                                                                                                                                                                                                                                                                                                                                                                                                                                                                                                                                                                                                                                                                                                                                                                                                                                                                                                                                                                                                                                                                |
|             | retail spots                                            | _        | 1/ 100m2 GFA spouluit              | Spotuni                         |                                            | 10           |                            |                     | 7                    | 8                   |                                  | ay .  |                |            |         |            | 15-03-23                                                                                                                                                                                                                                                                                                                                                                                                                                                                                                                                                                                                                                                                                                                                                                                                                                                                                                                                                                                                                                                                                                                                                                                                                                                                                                                                                                                                                                                                                                                                                                                                                                                                                                                                                                                                                                                                                                                                                                                                                                                                                                                       |
| TOTAL       | pscansit-vaso                                           | ┙        |                                    |                                 |                                            | 61           | _                          |                     | 10.74                | 14                  | B                                | ģ     |                |            |         |            | Ethantha                                                                                                                                                                                                                                                                                                                                                                                                                                                                                                                                                                                                                                                                                                                                                                                                                                                                                                                                                                                                                                                                                                                                                                                                                                                                                                                                                                                                                                                                                                                                                                                                                                                                                                                                                                                                                                                                                                                                                                                                                                                                                                                       |
| BKF CTOBLES |                                                         | GEN      | FRM CTV RV                         | A ANN EDG                       | BENERAL CITY FOLIAN DOUALTONAL BECLESAENTS | SHEWENTS     |                            | . (8                | SECUNDED             |                     |                                  |       |                |            |         |            | 1303                                                                                                                                                                                                                                                                                                                                                                                                                                                                                                                                                                                                                                                                                                                                                                                                                                                                                                                                                                                                                                                                                                                                                                                                                                                                                                                                                                                                                                                                                                                                                                                                                                                                                                                                                                                                                                                                                                                                                                                                                                                                                                                           |
|             |                                                         | 3        | 0.0 / unit short form              | ahord form                      |                                            | 88           |                            |                     |                      | epide<br>Vistor     | residents                        | G 60  |                |            |         |            | •                                                                                                                                                                                                                                                                                                                                                                                                                                                                                                                                                                                                                                                                                                                                                                                                                                                                                                                                                                                                                                                                                                                                                                                                                                                                                                                                                                                                                                                                                                                                                                                                                                                                                                                                                                                                                                                                                                                                                                                                                                                                                                                              |
| TOTAL       | residential+visitor                                     | ┙        |                                    |                                 |                                            | 11           | _                          | _                   |                      |                     |                                  | #     |                |            |         |            | AU.Z                                                                                                                                                                                                                                                                                                                                                                                                                                                                                                                                                                                                                                                                                                                                                                                                                                                                                                                                                                                                                                                                                                                                                                                                                                                                                                                                                                                                                                                                                                                                                                                                                                                                                                                                                                                                                                                                                                                                                                                                                                                                                                                           |