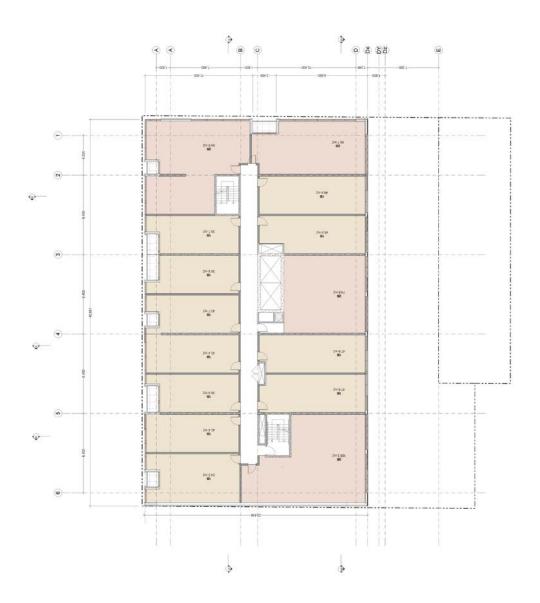

## Appendix "A" Current Proposal - made public on April 14, 2015

| 2265-2      | 2265-2279 Bloor St. West vitte                          | St. V    | Vest                               | 11.18                           |                                            | OMB OPTION A | NOTE                       | A                   |                      |                     |                                  | ٥     | Unit Breakdown |            |         |            | TACT                                                                                                                                                                                                                                                                                                                                                                                                                                                                                                                                                                                                                                                                                                                                                                                                                                                                                                                                                                                                                                                                                                                                                                                                                                                                                                                                                                                                                                                                                                                                                                                                                                                                                                                                                                                                                                                                                                                                                                                                                                                                                                                           |
|-------------|---------------------------------------------------------|----------|------------------------------------|---------------------------------|--------------------------------------------|--------------|----------------------------|---------------------|----------------------|---------------------|----------------------------------|-------|----------------|------------|---------|------------|--------------------------------------------------------------------------------------------------------------------------------------------------------------------------------------------------------------------------------------------------------------------------------------------------------------------------------------------------------------------------------------------------------------------------------------------------------------------------------------------------------------------------------------------------------------------------------------------------------------------------------------------------------------------------------------------------------------------------------------------------------------------------------------------------------------------------------------------------------------------------------------------------------------------------------------------------------------------------------------------------------------------------------------------------------------------------------------------------------------------------------------------------------------------------------------------------------------------------------------------------------------------------------------------------------------------------------------------------------------------------------------------------------------------------------------------------------------------------------------------------------------------------------------------------------------------------------------------------------------------------------------------------------------------------------------------------------------------------------------------------------------------------------------------------------------------------------------------------------------------------------------------------------------------------------------------------------------------------------------------------------------------------------------------------------------------------------------------------------------------------------|
|             |                                                         |          | fact to floor ht                   | floor level<br>average<br>grade | Bear level-<br>sea level                   | Mid-Rise DCA | Indoor<br>Amenity<br>Space | Non-<br>residential | 0FA deductions       | Residential OFA     | Commercial<br>Parking GFA        |       | studio         | ē          | 8       | protect of | Revisor.<br>No. Date Revision                                                                                                                                                                                                                                                                                                                                                                                                                                                                                                                                                                                                                                                                                                                                                                                                                                                                                                                                                                                                                                                                                                                                                                                                                                                                                                                                                                                                                                                                                                                                                                                                                                                                                                                                                                                                                                                                                                                                                                                                                                                                                                  |
|             |                                                         | ×        | Đ                                  | . 8                             |                                            | E            |                            |                     | permaned             |                     |                                  |       | # 005°         | 300-600 sf | 800-008 |            |                                                                                                                                                                                                                                                                                                                                                                                                                                                                                                                                                                                                                                                                                                                                                                                                                                                                                                                                                                                                                                                                                                                                                                                                                                                                                                                                                                                                                                                                                                                                                                                                                                                                                                                                                                                                                                                                                                                                                                                                                                                                                                                                |
| ,           |                                                         |          |                                    |                                 |                                            | 0.002        | •                          |                     |                      | 200                 |                                  |       |                |            | í       |            | 00 2015 02 db Revised for Settlement                                                                                                                                                                                                                                                                                                                                                                                                                                                                                                                                                                                                                                                                                                                                                                                                                                                                                                                                                                                                                                                                                                                                                                                                                                                                                                                                                                                                                                                                                                                                                                                                                                                                                                                                                                                                                                                                                                                                                                                                                                                                                           |
| . 40        | Management                                              |          | 3.00                               |                                 |                                            | 724.0        |                            |                     | 8                    | 692                 |                                  |       |                | 00         | - (1)   |            |                                                                                                                                                                                                                                                                                                                                                                                                                                                                                                                                                                                                                                                                                                                                                                                                                                                                                                                                                                                                                                                                                                                                                                                                                                                                                                                                                                                                                                                                                                                                                                                                                                                                                                                                                                                                                                                                                                                                                                                                                                                                                                                                |
|             | recidential                                             |          | 300                                |                                 |                                            | 816.0        |                            |                     | 88                   | 784                 |                                  |       |                |            | w       |            |                                                                                                                                                                                                                                                                                                                                                                                                                                                                                                                                                                                                                                                                                                                                                                                                                                                                                                                                                                                                                                                                                                                                                                                                                                                                                                                                                                                                                                                                                                                                                                                                                                                                                                                                                                                                                                                                                                                                                                                                                                                                                                                                |
| ₩ 00        | retidentis                                              |          | 300                                | 12.00                           |                                            | 945.0        |                            |                     | 8 8                  | 913<br>924          |                                  |       |                | = =        | 4 4     | 4 15       |                                                                                                                                                                                                                                                                                                                                                                                                                                                                                                                                                                                                                                                                                                                                                                                                                                                                                                                                                                                                                                                                                                                                                                                                                                                                                                                                                                                                                                                                                                                                                                                                                                                                                                                                                                                                                                                                                                                                                                                                                                                                                                                                |
| 2           | retidents - HENTAL                                      |          | 3,00                               |                                 |                                            | 934.0        | 19                         |                     | 8                    | 105                 |                                  |       | 100            | 10         | 0       |            |                                                                                                                                                                                                                                                                                                                                                                                                                                                                                                                                                                                                                                                                                                                                                                                                                                                                                                                                                                                                                                                                                                                                                                                                                                                                                                                                                                                                                                                                                                                                                                                                                                                                                                                                                                                                                                                                                                                                                                                                                                                                                                                                |
| E ;         | MAZZBRIDA                                               |          | 3,00                               |                                 |                                            | 604.0        |                            |                     | 88                   | 2                   |                                  |       |                |            | g.      |            |                                                                                                                                                                                                                                                                                                                                                                                                                                                                                                                                                                                                                                                                                                                                                                                                                                                                                                                                                                                                                                                                                                                                                                                                                                                                                                                                                                                                                                                                                                                                                                                                                                                                                                                                                                                                                                                                                                                                                                                                                                                                                                                                |
| a e         | UADy + 1988                                             |          | 300                                |                                 |                                            | 805.0        |                            | 88                  | 82                   | 97                  | 1 348                            |       | 0              | 0          |         | 3          |                                                                                                                                                                                                                                                                                                                                                                                                                                                                                                                                                                                                                                                                                                                                                                                                                                                                                                                                                                                                                                                                                                                                                                                                                                                                                                                                                                                                                                                                                                                                                                                                                                                                                                                                                                                                                                                                                                                                                                                                                                                                                                                                |
| 2           | based                                                   |          |                                    |                                 |                                            |              |                            |                     |                      |                     | 1,346                            |       |                |            |         |            |                                                                                                                                                                                                                                                                                                                                                                                                                                                                                                                                                                                                                                                                                                                                                                                                                                                                                                                                                                                                                                                                                                                                                                                                                                                                                                                                                                                                                                                                                                                                                                                                                                                                                                                                                                                                                                                                                                                                                                                                                                                                                                                                |
| 2 2         | Disked<br>Disked                                        |          |                                    |                                 |                                            |              |                            |                     |                      |                     | 202                              |       |                |            |         |            |                                                                                                                                                                                                                                                                                                                                                                                                                                                                                                                                                                                                                                                                                                                                                                                                                                                                                                                                                                                                                                                                                                                                                                                                                                                                                                                                                                                                                                                                                                                                                                                                                                                                                                                                                                                                                                                                                                                                                                                                                                                                                                                                |
|             |                                                         |          | 1                                  |                                 |                                            | 1            |                            |                     | 1                    | 1                   |                                  |       |                | 1          |         |            |                                                                                                                                                                                                                                                                                                                                                                                                                                                                                                                                                                                                                                                                                                                                                                                                                                                                                                                                                                                                                                                                                                                                                                                                                                                                                                                                                                                                                                                                                                                                                                                                                                                                                                                                                                                                                                                                                                                                                                                                                                                                                                                                |
| ICINES      |                                                         |          | 20.00                              |                                 |                                            | 6,757        | 2                          | 1,000               | 256                  | fu)                 | 3,430                            |       | * 8            | # SS       | 30%     | 100%       |                                                                                                                                                                                                                                                                                                                                                                                                                                                                                                                                                                                                                                                                                                                                                                                                                                                                                                                                                                                                                                                                                                                                                                                                                                                                                                                                                                                                                                                                                                                                                                                                                                                                                                                                                                                                                                                                                                                                                                                                                                                                                                                                |
| 116 Durie   | rie                                                     |          |                                    |                                 |                                            | Low-Ass GCA  | Indoor<br>Amenity<br>Space |                     |                      |                     |                                  |       |                |            |         |            |                                                                                                                                                                                                                                                                                                                                                                                                                                                                                                                                                                                                                                                                                                                                                                                                                                                                                                                                                                                                                                                                                                                                                                                                                                                                                                                                                                                                                                                                                                                                                                                                                                                                                                                                                                                                                                                                                                                                                                                                                                                                                                                                |
| 8           |                                                         |          | 3000                               |                                 |                                            | 100          |                            |                     |                      | 100                 |                                  |       |                |            |         |            |                                                                                                                                                                                                                                                                                                                                                                                                                                                                                                                                                                                                                                                                                                                                                                                                                                                                                                                                                                                                                                                                                                                                                                                                                                                                                                                                                                                                                                                                                                                                                                                                                                                                                                                                                                                                                                                                                                                                                                                                                                                                                                                                |
| ** 1        |                                                         |          | 3,00                               |                                 |                                            | 901          | 0 0                        |                     |                      | 90 5                |                                  |       | •              |            | <4      | er e       | TACT Ambitecture for                                                                                                                                                                                                                                                                                                                                                                                                                                                                                                                                                                                                                                                                                                                                                                                                                                                                                                                                                                                                                                                                                                                                                                                                                                                                                                                                                                                                                                                                                                                                                                                                                                                                                                                                                                                                                                                                                                                                                                                                                                                                                                           |
| à           |                                                         |          | 3000                               |                                 |                                            | 80           |                            |                     |                      | 200                 |                                  |       | 74             |            |         | ď          |                                                                                                                                                                                                                                                                                                                                                                                                                                                                                                                                                                                                                                                                                                                                                                                                                                                                                                                                                                                                                                                                                                                                                                                                                                                                                                                                                                                                                                                                                                                                                                                                                                                                                                                                                                                                                                                                                                                                                                                                                                                                                                                                |
|             |                                                         |          | 1                                  |                                 |                                            | -            |                            |                     |                      | 4                   | •                                |       |                | •          |         |            |                                                                                                                                                                                                                                                                                                                                                                                                                                                                                                                                                                                                                                                                                                                                                                                                                                                                                                                                                                                                                                                                                                                                                                                                                                                                                                                                                                                                                                                                                                                                                                                                                                                                                                                                                                                                                                                                                                                                                                                                                                                                                                                                |
| TOTALS      |                                                         |          | 88                                 |                                 |                                            | 222          | 0                          |                     | 0                    | 222                 | •                                |       | 2              | 0          |         |            | •                                                                                                                                                                                                                                                                                                                                                                                                                                                                                                                                                                                                                                                                                                                                                                                                                                                                                                                                                                                                                                                                                                                                                                                                                                                                                                                                                                                                                                                                                                                                                                                                                                                                                                                                                                                                                                                                                                                                                                                                                                                                                                                              |
| Total Site: | te:                                                     |          |                                    |                                 |                                            |              |                            |                     |                      |                     |                                  |       |                |            |         |            | Note This drawing and as experign as the things of the same the sole and excludive property of                                                                                                                                                                                                                                                                                                                                                                                                                                                                                                                                                                                                                                                                                                                                                                                                                                                                                                                                                                                                                                                                                                                                                                                                                                                                                                                                                                                                                                                                                                                                                                                                                                                                                                                                                                                                                                                                                                                                                                                                                                 |
|             |                                                         |          |                                    |                                 |                                            | 069'9        | 23                         | 1,005               | 532                  | 5,040               | 3,435                            |       |                | 17         | K       | 68         | D CONTROL OF THE CONT |
| SUMMARY     | Total Mid Riss Rest. GFA<br>Treet Mid Riss Non-Res (757 | 4713 011 |                                    |                                 | São Area                                   | 1,039        | E                          |                     | AMENITY<br>indoor    | Required (Certurity | DEVICE)                          | ž 8   |                |            |         |            | Do not scale the coloring. Pittl class Growthy, 20 Metro, 2015. Fer 1930 Brow VII. 19 CPTION A pin                                                                                                                                                                                                                                                                                                                                                                                                                                                                                                                                                                                                                                                                                                                                                                                                                                                                                                                                                                                                                                                                                                                                                                                                                                                                                                                                                                                                                                                                                                                                                                                                                                                                                                                                                                                                                                                                                                                                                                                                                             |
|             |                                                         | 37.78    |                                    |                                 | Sae Coverage                               |              |                            |                     |                      |                     |                                  | 1     |                |            |         |            | 2265 - 2279 Bloor St West                                                                                                                                                                                                                                                                                                                                                                                                                                                                                                                                                                                                                                                                                                                                                                                                                                                                                                                                                                                                                                                                                                                                                                                                                                                                                                                                                                                                                                                                                                                                                                                                                                                                                                                                                                                                                                                                                                                                                                                                                                                                                                      |
|             | TOTAL LOW FISH OFA                                      | 327 977  |                                    |                                 |                                            |              |                            |                     | outdoor              | Required (2m/ung    | מעעע                             | 321   |                |            |         |            |                                                                                                                                                                                                                                                                                                                                                                                                                                                                                                                                                                                                                                                                                                                                                                                                                                                                                                                                                                                                                                                                                                                                                                                                                                                                                                                                                                                                                                                                                                                                                                                                                                                                                                                                                                                                                                                                                                                                                                                                                                                                                                                                |
|             | TOTAL SITE GFA                                          | 6,075 ST |                                    |                                 |                                            |              |                            |                     |                      | Provided 0.00       | 9                                | 0     |                |            |         |            | Political                                                                                                                                                                                                                                                                                                                                                                                                                                                                                                                                                                                                                                                                                                                                                                                                                                                                                                                                                                                                                                                                                                                                                                                                                                                                                                                                                                                                                                                                                                                                                                                                                                                                                                                                                                                                                                                                                                                                                                                                                                                                                                                      |
|             | Total Number of Units                                   | 8        |                                    |                                 |                                            |              |                            | _                   |                      |                     |                                  |       |                |            |         |            | Harrington Developments<br>Limited Partnership                                                                                                                                                                                                                                                                                                                                                                                                                                                                                                                                                                                                                                                                                                                                                                                                                                                                                                                                                                                                                                                                                                                                                                                                                                                                                                                                                                                                                                                                                                                                                                                                                                                                                                                                                                                                                                                                                                                                                                                                                                                                                 |
|             |                                                         | L        |                                    |                                 |                                            |              |                            |                     |                      |                     | · NACOTORIA                      |       |                |            |         |            |                                                                                                                                                                                                                                                                                                                                                                                                                                                                                                                                                                                                                                                                                                                                                                                                                                                                                                                                                                                                                                                                                                                                                                                                                                                                                                                                                                                                                                                                                                                                                                                                                                                                                                                                                                                                                                                                                                                                                                                                                                                                                                                                |
| FARGNS      |                                                         | òlò      | Dby of Toronto By-Law No. 669-2013 | Law No. 54                      | 69-2013                                    |              |                            |                     | PARIONG<br>PROVIDED: | 22                  | NSTOR +<br>RETAIL +<br>COMMENCAL | TOTAL |                |            |         |            | DETAILED STATISTICS                                                                                                                                                                                                                                                                                                                                                                                                                                                                                                                                                                                                                                                                                                                                                                                                                                                                                                                                                                                                                                                                                                                                                                                                                                                                                                                                                                                                                                                                                                                                                                                                                                                                                                                                                                                                                                                                                                                                                                                                                                                                                                            |
|             | Studio                                                  |          | 0.8                                | 0.5 spot/unit                   |                                            | 4,0          |                            |                     |                      |                     |                                  |       |                |            |         |            |                                                                                                                                                                                                                                                                                                                                                                                                                                                                                                                                                                                                                                                                                                                                                                                                                                                                                                                                                                                                                                                                                                                                                                                                                                                                                                                                                                                                                                                                                                                                                                                                                                                                                                                                                                                                                                                                                                                                                                                                                                                                                                                                |
|             | 92 95<br>94                                             |          | 0.76                               | 0.75 spot/unit                  |                                            | 18.8         |                            | 4                   | T 5'                 |                     | 8 3                              | 33 21 |                |            |         |            | dewity disched by                                                                                                                                                                                                                                                                                                                                                                                                                                                                                                                                                                                                                                                                                                                                                                                                                                                                                                                                                                                                                                                                                                                                                                                                                                                                                                                                                                                                                                                                                                                                                                                                                                                                                                                                                                                                                                                                                                                                                                                                                                                                                                              |
|             | 380                                                     |          | 0.75                               | 0.75 spot/urit                  |                                            | 0.0          |                            |                     | 8 :                  | 52 8                | 4                                | F 6   |                |            |         |            |                                                                                                                                                                                                                                                                                                                                                                                                                                                                                                                                                                                                                                                                                                                                                                                                                                                                                                                                                                                                                                                                                                                                                                                                                                                                                                                                                                                                                                                                                                                                                                                                                                                                                                                                                                                                                                                                                                                                                                                                                                                                                                                                |
|             | retail spots                                            | _        | 1/ 100m2 GFA spouluit              | Spotuni                         |                                            | 10           |                            |                     | 7                    | 8                   |                                  | ay .  |                |            |         |            | 15-03-23                                                                                                                                                                                                                                                                                                                                                                                                                                                                                                                                                                                                                                                                                                                                                                                                                                                                                                                                                                                                                                                                                                                                                                                                                                                                                                                                                                                                                                                                                                                                                                                                                                                                                                                                                                                                                                                                                                                                                                                                                                                                                                                       |
| TOTAL       | pscansit-vaso                                           | ┙        |                                    |                                 |                                            | 61           | _                          |                     | 10.74                | 14                  | B                                | ģ     |                |            |         |            | Ethantha                                                                                                                                                                                                                                                                                                                                                                                                                                                                                                                                                                                                                                                                                                                                                                                                                                                                                                                                                                                                                                                                                                                                                                                                                                                                                                                                                                                                                                                                                                                                                                                                                                                                                                                                                                                                                                                                                                                                                                                                                                                                                                                       |
| BKF CTOBLES |                                                         | GEN      | FRM CTV RV                         | A ANN EDG                       | BENERAL CITY FOLIAN DOUALTONAL BECLESAENTS | SHEWENTS     |                            | . (8                | SECUNDED             |                     |                                  |       |                |            |         |            | 1303                                                                                                                                                                                                                                                                                                                                                                                                                                                                                                                                                                                                                                                                                                                                                                                                                                                                                                                                                                                                                                                                                                                                                                                                                                                                                                                                                                                                                                                                                                                                                                                                                                                                                                                                                                                                                                                                                                                                                                                                                                                                                                                           |
|             |                                                         | 3        | 0.0 / unit short form              | ahord form                      |                                            | 88           |                            |                     |                      | epide<br>Vistor     | residents                        | G 60  |                |            |         |            | •                                                                                                                                                                                                                                                                                                                                                                                                                                                                                                                                                                                                                                                                                                                                                                                                                                                                                                                                                                                                                                                                                                                                                                                                                                                                                                                                                                                                                                                                                                                                                                                                                                                                                                                                                                                                                                                                                                                                                                                                                                                                                                                              |
| TOTAL       | residential+visitor                                     | ┙        |                                    |                                 |                                            | 11           | _                          | _                   |                      |                     |                                  | #     |                |            |         |            | AU.Z                                                                                                                                                                                                                                                                                                                                                                                                                                                                                                                                                                                                                                                                                                                                                                                                                                                                                                                                                                                                                                                                                                                                                                                                                                                                                                                                                                                                                                                                                                                                                                                                                                                                                                                                                                                                                                                                                                                                                                                                                                                                                                                           |