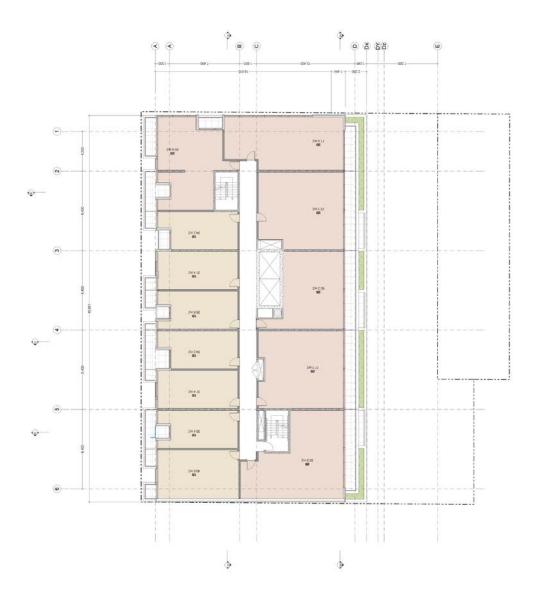

## Appendix "A" Current Proposal - made public on April 14, 2015

| 2265-2      | 2265-2279 Bloor St. West vitte                          | St. V    | Vest                               | 11.18                           |                                            | OMB OPTION A | NOTE                       | A                   |                      |                     |                                  | ٥     | Unit Breakdown |            |         |            | TACT                                                                                                                                                                                                                                                                                                                                                                                                                                                                                                                                                                                                                                                                                                                                                                                                                                                                                                                                                                                                                                                                                                                                                                                                                                                                                                                                                                                                                                                                                                                                                                                                                                                                                                                                                                                                                                                                                                                                                                                                                                                                                                                           |
|-------------|---------------------------------------------------------|----------|------------------------------------|---------------------------------|--------------------------------------------|--------------|----------------------------|---------------------|----------------------|---------------------|----------------------------------|-------|----------------|------------|---------|------------|--------------------------------------------------------------------------------------------------------------------------------------------------------------------------------------------------------------------------------------------------------------------------------------------------------------------------------------------------------------------------------------------------------------------------------------------------------------------------------------------------------------------------------------------------------------------------------------------------------------------------------------------------------------------------------------------------------------------------------------------------------------------------------------------------------------------------------------------------------------------------------------------------------------------------------------------------------------------------------------------------------------------------------------------------------------------------------------------------------------------------------------------------------------------------------------------------------------------------------------------------------------------------------------------------------------------------------------------------------------------------------------------------------------------------------------------------------------------------------------------------------------------------------------------------------------------------------------------------------------------------------------------------------------------------------------------------------------------------------------------------------------------------------------------------------------------------------------------------------------------------------------------------------------------------------------------------------------------------------------------------------------------------------------------------------------------------------------------------------------------------------|
|             |                                                         |          | fact to floor ht                   | floor level<br>average<br>grade | Bear level-<br>sea level                   | Mid-Rise DCA | Indoor<br>Amenity<br>Space | Non-<br>residential | 0FA deductions       | Residential OFA     | Commercial<br>Parking GFA        |       | studio         | ē          | 8       | protect of | Revisor.<br>No. Date Revision                                                                                                                                                                                                                                                                                                                                                                                                                                                                                                                                                                                                                                                                                                                                                                                                                                                                                                                                                                                                                                                                                                                                                                                                                                                                                                                                                                                                                                                                                                                                                                                                                                                                                                                                                                                                                                                                                                                                                                                                                                                                                                  |
|             |                                                         | ×        | Đ                                  | . 8                             |                                            | E            |                            |                     | permaned             |                     |                                  |       | # 005°         | 300-600 sf | 800-008 |            |                                                                                                                                                                                                                                                                                                                                                                                                                                                                                                                                                                                                                                                                                                                                                                                                                                                                                                                                                                                                                                                                                                                                                                                                                                                                                                                                                                                                                                                                                                                                                                                                                                                                                                                                                                                                                                                                                                                                                                                                                                                                                                                                |
| ,           |                                                         |          |                                    |                                 |                                            | 0.002        | •                          |                     |                      | 200                 |                                  |       |                |            | í       |            | 00 2015 02 db Revised for Settlement                                                                                                                                                                                                                                                                                                                                                                                                                                                                                                                                                                                                                                                                                                                                                                                                                                                                                                                                                                                                                                                                                                                                                                                                                                                                                                                                                                                                                                                                                                                                                                                                                                                                                                                                                                                                                                                                                                                                                                                                                                                                                           |
| . 40        | Management                                              |          | 3.00                               |                                 |                                            | 724.0        |                            |                     | 8                    | 692                 |                                  |       |                | 00         | - (1)   |            |                                                                                                                                                                                                                                                                                                                                                                                                                                                                                                                                                                                                                                                                                                                                                                                                                                                                                                                                                                                                                                                                                                                                                                                                                                                                                                                                                                                                                                                                                                                                                                                                                                                                                                                                                                                                                                                                                                                                                                                                                                                                                                                                |
|             | recidential                                             |          | 300                                |                                 |                                            | 816.0        |                            |                     | 88                   | 784                 |                                  |       |                |            | w       |            |                                                                                                                                                                                                                                                                                                                                                                                                                                                                                                                                                                                                                                                                                                                                                                                                                                                                                                                                                                                                                                                                                                                                                                                                                                                                                                                                                                                                                                                                                                                                                                                                                                                                                                                                                                                                                                                                                                                                                                                                                                                                                                                                |
| ₩ 00        | retidentis                                              |          | 300                                | 12.00                           |                                            | 945.0        |                            |                     | 8 8                  | 913<br>924          |                                  |       |                | = =        | 4 4     | 4 15       |                                                                                                                                                                                                                                                                                                                                                                                                                                                                                                                                                                                                                                                                                                                                                                                                                                                                                                                                                                                                                                                                                                                                                                                                                                                                                                                                                                                                                                                                                                                                                                                                                                                                                                                                                                                                                                                                                                                                                                                                                                                                                                                                |
| 2           | retidents - HENTAL                                      |          | 3,00                               |                                 |                                            | 934.0        | 19                         |                     | 8                    | 105                 |                                  |       | 100            | 10         | 0       |            |                                                                                                                                                                                                                                                                                                                                                                                                                                                                                                                                                                                                                                                                                                                                                                                                                                                                                                                                                                                                                                                                                                                                                                                                                                                                                                                                                                                                                                                                                                                                                                                                                                                                                                                                                                                                                                                                                                                                                                                                                                                                                                                                |
| E ;         | MAZZBRIDA                                               |          | 3,00                               |                                 |                                            | 604.0        |                            |                     | 88                   | 2                   |                                  |       |                |            | g.      |            |                                                                                                                                                                                                                                                                                                                                                                                                                                                                                                                                                                                                                                                                                                                                                                                                                                                                                                                                                                                                                                                                                                                                                                                                                                                                                                                                                                                                                                                                                                                                                                                                                                                                                                                                                                                                                                                                                                                                                                                                                                                                                                                                |
| a e         | UADy + 1988                                             |          | 300                                |                                 |                                            | 805.0        |                            | 88                  | 82                   | 97                  | 1 348                            |       | 0              | 0          |         | 3          |                                                                                                                                                                                                                                                                                                                                                                                                                                                                                                                                                                                                                                                                                                                                                                                                                                                                                                                                                                                                                                                                                                                                                                                                                                                                                                                                                                                                                                                                                                                                                                                                                                                                                                                                                                                                                                                                                                                                                                                                                                                                                                                                |
| 2           | based                                                   |          |                                    |                                 |                                            |              |                            |                     |                      |                     | 1,346                            |       |                |            |         |            |                                                                                                                                                                                                                                                                                                                                                                                                                                                                                                                                                                                                                                                                                                                                                                                                                                                                                                                                                                                                                                                                                                                                                                                                                                                                                                                                                                                                                                                                                                                                                                                                                                                                                                                                                                                                                                                                                                                                                                                                                                                                                                                                |
| 2 2         | Disked<br>Disked                                        |          |                                    |                                 |                                            |              |                            |                     |                      |                     | 202                              |       |                |            |         |            |                                                                                                                                                                                                                                                                                                                                                                                                                                                                                                                                                                                                                                                                                                                                                                                                                                                                                                                                                                                                                                                                                                                                                                                                                                                                                                                                                                                                                                                                                                                                                                                                                                                                                                                                                                                                                                                                                                                                                                                                                                                                                                                                |
|             |                                                         |          | 1                                  |                                 |                                            | 1            |                            |                     | 1                    | 1                   |                                  |       |                | 1          |         |            |                                                                                                                                                                                                                                                                                                                                                                                                                                                                                                                                                                                                                                                                                                                                                                                                                                                                                                                                                                                                                                                                                                                                                                                                                                                                                                                                                                                                                                                                                                                                                                                                                                                                                                                                                                                                                                                                                                                                                                                                                                                                                                                                |
| ICINES      |                                                         |          | 20.00                              |                                 |                                            | 6,757        | 2                          | 1,000               | 256                  | fu)                 | 3,430                            |       | * 8            | # SS       | 30%     | 100%       |                                                                                                                                                                                                                                                                                                                                                                                                                                                                                                                                                                                                                                                                                                                                                                                                                                                                                                                                                                                                                                                                                                                                                                                                                                                                                                                                                                                                                                                                                                                                                                                                                                                                                                                                                                                                                                                                                                                                                                                                                                                                                                                                |
| 116 Durie   | rie                                                     |          |                                    |                                 |                                            | Low-Ass GCA  | Indoor<br>Amenity<br>Space |                     |                      |                     |                                  |       |                |            |         |            |                                                                                                                                                                                                                                                                                                                                                                                                                                                                                                                                                                                                                                                                                                                                                                                                                                                                                                                                                                                                                                                                                                                                                                                                                                                                                                                                                                                                                                                                                                                                                                                                                                                                                                                                                                                                                                                                                                                                                                                                                                                                                                                                |
| 8           |                                                         |          | 3000                               |                                 |                                            | 100          |                            |                     |                      | 100                 |                                  |       |                |            |         |            |                                                                                                                                                                                                                                                                                                                                                                                                                                                                                                                                                                                                                                                                                                                                                                                                                                                                                                                                                                                                                                                                                                                                                                                                                                                                                                                                                                                                                                                                                                                                                                                                                                                                                                                                                                                                                                                                                                                                                                                                                                                                                                                                |
| ** 1        |                                                         |          | 3,00                               |                                 |                                            | 901          | 0 0                        |                     |                      | 90 5                |                                  |       | •              |            | <4      | er e       | TACT Ambitecture for                                                                                                                                                                                                                                                                                                                                                                                                                                                                                                                                                                                                                                                                                                                                                                                                                                                                                                                                                                                                                                                                                                                                                                                                                                                                                                                                                                                                                                                                                                                                                                                                                                                                                                                                                                                                                                                                                                                                                                                                                                                                                                           |
| à           |                                                         |          | 3000                               |                                 |                                            | 80           |                            |                     |                      | 200                 |                                  |       | 74             |            |         | ď          |                                                                                                                                                                                                                                                                                                                                                                                                                                                                                                                                                                                                                                                                                                                                                                                                                                                                                                                                                                                                                                                                                                                                                                                                                                                                                                                                                                                                                                                                                                                                                                                                                                                                                                                                                                                                                                                                                                                                                                                                                                                                                                                                |
|             |                                                         |          | 1                                  |                                 |                                            | -            |                            |                     |                      | 4                   | •                                |       |                | •          |         |            |                                                                                                                                                                                                                                                                                                                                                                                                                                                                                                                                                                                                                                                                                                                                                                                                                                                                                                                                                                                                                                                                                                                                                                                                                                                                                                                                                                                                                                                                                                                                                                                                                                                                                                                                                                                                                                                                                                                                                                                                                                                                                                                                |
| TOTALS      |                                                         |          | 88                                 |                                 |                                            | 222          | 0                          |                     | 0                    | 222                 | •                                |       | 2              | 0          |         |            | •                                                                                                                                                                                                                                                                                                                                                                                                                                                                                                                                                                                                                                                                                                                                                                                                                                                                                                                                                                                                                                                                                                                                                                                                                                                                                                                                                                                                                                                                                                                                                                                                                                                                                                                                                                                                                                                                                                                                                                                                                                                                                                                              |
| Total Site: | te:                                                     |          |                                    |                                 |                                            |              |                            |                     |                      |                     |                                  |       |                |            |         |            | Note This drawing and as experign as the things of the same the sole and excludive property of                                                                                                                                                                                                                                                                                                                                                                                                                                                                                                                                                                                                                                                                                                                                                                                                                                                                                                                                                                                                                                                                                                                                                                                                                                                                                                                                                                                                                                                                                                                                                                                                                                                                                                                                                                                                                                                                                                                                                                                                                                 |
|             |                                                         |          |                                    |                                 |                                            | 069'9        | 23                         | 1,005               | 532                  | 5,040               | 3,435                            |       |                | 17         | K       | 68         | D CONTROL OF THE CONT |
| SUMMARY     | Total Mid Riss Rest. GFA<br>Treet Mid Riss Non-Res (757 | 4713 011 |                                    |                                 | São Area                                   | 1,039        | E                          |                     | AMENITY<br>indoor    | Required (Certurity | DEVICE)                          | ž 8   |                |            |         |            | Do not scale the coloring. Pittl class Growthy, 20 Metro, 2015. Fer 1930 Brow VII. 19 CPTION A pin                                                                                                                                                                                                                                                                                                                                                                                                                                                                                                                                                                                                                                                                                                                                                                                                                                                                                                                                                                                                                                                                                                                                                                                                                                                                                                                                                                                                                                                                                                                                                                                                                                                                                                                                                                                                                                                                                                                                                                                                                             |
|             |                                                         | 37.78    |                                    |                                 | Sae Coverage                               |              |                            |                     |                      |                     |                                  | 1     |                |            |         |            | 2265 - 2279 Bloor St West                                                                                                                                                                                                                                                                                                                                                                                                                                                                                                                                                                                                                                                                                                                                                                                                                                                                                                                                                                                                                                                                                                                                                                                                                                                                                                                                                                                                                                                                                                                                                                                                                                                                                                                                                                                                                                                                                                                                                                                                                                                                                                      |
|             | TOTAL LOW FISH OFA                                      | 327 977  |                                    |                                 |                                            |              |                            |                     | outdoor              | Required (2m/ung    | מעעע                             | 321   |                |            |         |            |                                                                                                                                                                                                                                                                                                                                                                                                                                                                                                                                                                                                                                                                                                                                                                                                                                                                                                                                                                                                                                                                                                                                                                                                                                                                                                                                                                                                                                                                                                                                                                                                                                                                                                                                                                                                                                                                                                                                                                                                                                                                                                                                |
|             | TOTAL SITE GFA                                          | 6,075 ST |                                    |                                 |                                            |              |                            |                     |                      | Provided 0.00       | 9                                | 0     |                |            |         |            | Political                                                                                                                                                                                                                                                                                                                                                                                                                                                                                                                                                                                                                                                                                                                                                                                                                                                                                                                                                                                                                                                                                                                                                                                                                                                                                                                                                                                                                                                                                                                                                                                                                                                                                                                                                                                                                                                                                                                                                                                                                                                                                                                      |
|             | Total Number of Units                                   | 8        |                                    |                                 |                                            |              |                            | _                   |                      |                     |                                  |       |                |            |         |            | Harrington Developments<br>Limited Partnership                                                                                                                                                                                                                                                                                                                                                                                                                                                                                                                                                                                                                                                                                                                                                                                                                                                                                                                                                                                                                                                                                                                                                                                                                                                                                                                                                                                                                                                                                                                                                                                                                                                                                                                                                                                                                                                                                                                                                                                                                                                                                 |
|             |                                                         | L        |                                    |                                 |                                            |              |                            |                     |                      |                     | · NACOTORIA                      |       |                |            |         |            |                                                                                                                                                                                                                                                                                                                                                                                                                                                                                                                                                                                                                                                                                                                                                                                                                                                                                                                                                                                                                                                                                                                                                                                                                                                                                                                                                                                                                                                                                                                                                                                                                                                                                                                                                                                                                                                                                                                                                                                                                                                                                                                                |
| FARGNS      |                                                         | òlò      | Dby of Toronto By-Law No. 669-2013 | Law No. 54                      | 69-2013                                    |              |                            |                     | PARIONG<br>PROVIDED: | 22                  | NSTOR +<br>RETAIL +<br>COMMENCAL | TOTAL |                |            |         |            | DETAILED STATISTICS                                                                                                                                                                                                                                                                                                                                                                                                                                                                                                                                                                                                                                                                                                                                                                                                                                                                                                                                                                                                                                                                                                                                                                                                                                                                                                                                                                                                                                                                                                                                                                                                                                                                                                                                                                                                                                                                                                                                                                                                                                                                                                            |
|             | Studio                                                  |          | 0.8                                | 0.5 spot/unit                   |                                            | 4,0          |                            |                     |                      |                     |                                  |       |                |            |         |            |                                                                                                                                                                                                                                                                                                                                                                                                                                                                                                                                                                                                                                                                                                                                                                                                                                                                                                                                                                                                                                                                                                                                                                                                                                                                                                                                                                                                                                                                                                                                                                                                                                                                                                                                                                                                                                                                                                                                                                                                                                                                                                                                |
|             | 92 95<br>94                                             |          | 0.76                               | 0.75 spot/unit                  |                                            | 18.8         |                            | 4                   | T 5'                 |                     | 8 3                              | 33 21 |                |            |         |            | dewity disched by                                                                                                                                                                                                                                                                                                                                                                                                                                                                                                                                                                                                                                                                                                                                                                                                                                                                                                                                                                                                                                                                                                                                                                                                                                                                                                                                                                                                                                                                                                                                                                                                                                                                                                                                                                                                                                                                                                                                                                                                                                                                                                              |
|             | 380                                                     |          | 0.75                               | 0.75 spot/urit                  |                                            | 0.0          |                            |                     | 8 :                  | 52 8                | 4                                | F 6   |                |            |         |            |                                                                                                                                                                                                                                                                                                                                                                                                                                                                                                                                                                                                                                                                                                                                                                                                                                                                                                                                                                                                                                                                                                                                                                                                                                                                                                                                                                                                                                                                                                                                                                                                                                                                                                                                                                                                                                                                                                                                                                                                                                                                                                                                |
|             | retail spots                                            | _        | 1/ 100m2 GFA spouluit              | Spotuni                         |                                            | 10           |                            |                     | 7                    | 8                   |                                  | ay .  |                |            |         |            | 15-03-23                                                                                                                                                                                                                                                                                                                                                                                                                                                                                                                                                                                                                                                                                                                                                                                                                                                                                                                                                                                                                                                                                                                                                                                                                                                                                                                                                                                                                                                                                                                                                                                                                                                                                                                                                                                                                                                                                                                                                                                                                                                                                                                       |
| TOTAL       | pscansit-vaso                                           | ┙        |                                    |                                 |                                            | 61           | _                          |                     | 10.74                | 14                  | B                                | ģ     |                |            |         |            | Ethantha                                                                                                                                                                                                                                                                                                                                                                                                                                                                                                                                                                                                                                                                                                                                                                                                                                                                                                                                                                                                                                                                                                                                                                                                                                                                                                                                                                                                                                                                                                                                                                                                                                                                                                                                                                                                                                                                                                                                                                                                                                                                                                                       |
| BKF CTOBLES |                                                         | GEN      | FRM CTV RV                         | A ANN EDG                       | BENERAL CITY FOLIAN DOUALTONAL BECLESAENTS | SHEWENTS     |                            | . (8                | SECUNDED             |                     |                                  |       |                |            |         |            | 1303                                                                                                                                                                                                                                                                                                                                                                                                                                                                                                                                                                                                                                                                                                                                                                                                                                                                                                                                                                                                                                                                                                                                                                                                                                                                                                                                                                                                                                                                                                                                                                                                                                                                                                                                                                                                                                                                                                                                                                                                                                                                                                                           |
|             |                                                         | 3        | 0.0 / unit short form              | ahord form                      |                                            | 88           |                            |                     |                      | epide<br>Vistor     | residents                        | G 60  |                |            |         |            | •                                                                                                                                                                                                                                                                                                                                                                                                                                                                                                                                                                                                                                                                                                                                                                                                                                                                                                                                                                                                                                                                                                                                                                                                                                                                                                                                                                                                                                                                                                                                                                                                                                                                                                                                                                                                                                                                                                                                                                                                                                                                                                                              |
| TOTAL       | residential+visitor                                     | ┙        |                                    |                                 |                                            | 11           | _                          | _                   |                      |                     |                                  | #     |                |            |         |            | AU.Z                                                                                                                                                                                                                                                                                                                                                                                                                                                                                                                                                                                                                                                                                                                                                                                                                                                                                                                                                                                                                                                                                                                                                                                                                                                                                                                                                                                                                                                                                                                                                                                                                                                                                                                                                                                                                                                                                                                                                                                                                                                                                                                           |