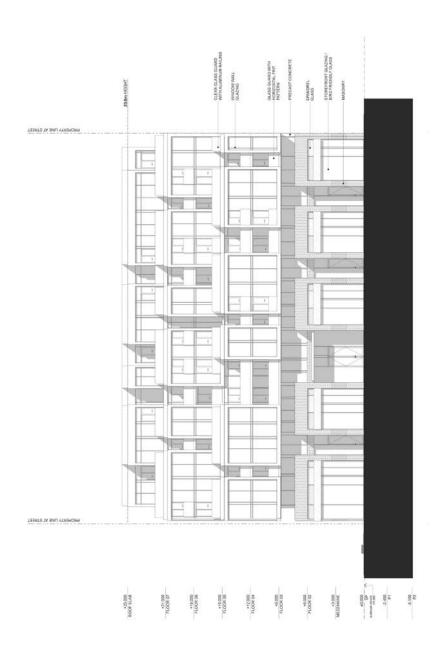

## Appendix "A" Current Proposal - made public on April 14, 2015

| 2265-2      | 2265-2279 Bloor St. West vitte                          | St. V    | Vest                               | 11.18                           |                                            | OMB OPTION A | NOTE                       | A                   |                      |                     |                                  | ٥     | Unit Breakdown |            |         |            | TACT                                                                                                                                                                                                                                                                                                                                                                                                                                                                                                                                                                                                                                                                                                                                                                                                                                                                                                                                                                                                                                                                                                                                                                                                                                                                                                                                                                                                                                                                                                                                                                                                                                                                                                                                                                                                                                                                                                                                                                                                                                                                                                                           |
|-------------|---------------------------------------------------------|----------|------------------------------------|---------------------------------|--------------------------------------------|--------------|----------------------------|---------------------|----------------------|---------------------|----------------------------------|-------|----------------|------------|---------|------------|--------------------------------------------------------------------------------------------------------------------------------------------------------------------------------------------------------------------------------------------------------------------------------------------------------------------------------------------------------------------------------------------------------------------------------------------------------------------------------------------------------------------------------------------------------------------------------------------------------------------------------------------------------------------------------------------------------------------------------------------------------------------------------------------------------------------------------------------------------------------------------------------------------------------------------------------------------------------------------------------------------------------------------------------------------------------------------------------------------------------------------------------------------------------------------------------------------------------------------------------------------------------------------------------------------------------------------------------------------------------------------------------------------------------------------------------------------------------------------------------------------------------------------------------------------------------------------------------------------------------------------------------------------------------------------------------------------------------------------------------------------------------------------------------------------------------------------------------------------------------------------------------------------------------------------------------------------------------------------------------------------------------------------------------------------------------------------------------------------------------------------|
|             |                                                         |          | fact to floor ht                   | floor level<br>average<br>grade | Bear level-<br>sea level                   | Mid-Rise DCA | Indoor<br>Amenity<br>Space | Non-<br>residential | 0FA deductions       | Residential OFA     | Commercial<br>Parking GFA        |       | studio         | ē          | 8       | protect of | Revisor.<br>No. Date Revision                                                                                                                                                                                                                                                                                                                                                                                                                                                                                                                                                                                                                                                                                                                                                                                                                                                                                                                                                                                                                                                                                                                                                                                                                                                                                                                                                                                                                                                                                                                                                                                                                                                                                                                                                                                                                                                                                                                                                                                                                                                                                                  |
|             |                                                         | ×        | Đ                                  | . 8                             |                                            | E            |                            |                     | permaned             |                     |                                  |       | # 005°         | 300-600 sf | 800-008 |            |                                                                                                                                                                                                                                                                                                                                                                                                                                                                                                                                                                                                                                                                                                                                                                                                                                                                                                                                                                                                                                                                                                                                                                                                                                                                                                                                                                                                                                                                                                                                                                                                                                                                                                                                                                                                                                                                                                                                                                                                                                                                                                                                |
| ,           |                                                         |          |                                    |                                 |                                            | 0.002        | •                          |                     |                      | 200                 |                                  |       |                |            | í       |            | 00 2015 02 db Revised for Settlement                                                                                                                                                                                                                                                                                                                                                                                                                                                                                                                                                                                                                                                                                                                                                                                                                                                                                                                                                                                                                                                                                                                                                                                                                                                                                                                                                                                                                                                                                                                                                                                                                                                                                                                                                                                                                                                                                                                                                                                                                                                                                           |
| . 40        | Management                                              |          | 3.00                               |                                 |                                            | 724.0        |                            |                     | 8                    | 692                 |                                  |       |                | 00         | - (1)   |            |                                                                                                                                                                                                                                                                                                                                                                                                                                                                                                                                                                                                                                                                                                                                                                                                                                                                                                                                                                                                                                                                                                                                                                                                                                                                                                                                                                                                                                                                                                                                                                                                                                                                                                                                                                                                                                                                                                                                                                                                                                                                                                                                |
|             | recidential                                             |          | 300                                |                                 |                                            | 816.0        |                            |                     | 88                   | 784                 |                                  |       |                |            | w       |            |                                                                                                                                                                                                                                                                                                                                                                                                                                                                                                                                                                                                                                                                                                                                                                                                                                                                                                                                                                                                                                                                                                                                                                                                                                                                                                                                                                                                                                                                                                                                                                                                                                                                                                                                                                                                                                                                                                                                                                                                                                                                                                                                |
| ₩ 00        | retidentis                                              |          | 300                                | 12.00                           |                                            | 945.0        |                            |                     | 8 8                  | 913<br>924          |                                  |       |                | = =        | 4 4     | 4 15       |                                                                                                                                                                                                                                                                                                                                                                                                                                                                                                                                                                                                                                                                                                                                                                                                                                                                                                                                                                                                                                                                                                                                                                                                                                                                                                                                                                                                                                                                                                                                                                                                                                                                                                                                                                                                                                                                                                                                                                                                                                                                                                                                |
| 2           | retidents - HENTAL                                      |          | 3,00                               |                                 |                                            | 934.0        | 19                         |                     | 8                    | 105                 |                                  |       | 100            | 10         | 0       |            |                                                                                                                                                                                                                                                                                                                                                                                                                                                                                                                                                                                                                                                                                                                                                                                                                                                                                                                                                                                                                                                                                                                                                                                                                                                                                                                                                                                                                                                                                                                                                                                                                                                                                                                                                                                                                                                                                                                                                                                                                                                                                                                                |
| E ;         | MAZZBRIDA                                               |          | 3,00                               |                                 |                                            | 604.0        |                            |                     | 88                   | 2                   |                                  |       |                |            | g.      |            |                                                                                                                                                                                                                                                                                                                                                                                                                                                                                                                                                                                                                                                                                                                                                                                                                                                                                                                                                                                                                                                                                                                                                                                                                                                                                                                                                                                                                                                                                                                                                                                                                                                                                                                                                                                                                                                                                                                                                                                                                                                                                                                                |
| a e         | UADy + 1988                                             |          | 300                                |                                 |                                            | 805.0        |                            | 88                  | 82                   | 97                  | 1 348                            |       | 0              | 0          |         | 3          |                                                                                                                                                                                                                                                                                                                                                                                                                                                                                                                                                                                                                                                                                                                                                                                                                                                                                                                                                                                                                                                                                                                                                                                                                                                                                                                                                                                                                                                                                                                                                                                                                                                                                                                                                                                                                                                                                                                                                                                                                                                                                                                                |
| 2           | based                                                   |          |                                    |                                 |                                            |              |                            |                     |                      |                     | 1,346                            |       |                |            |         |            |                                                                                                                                                                                                                                                                                                                                                                                                                                                                                                                                                                                                                                                                                                                                                                                                                                                                                                                                                                                                                                                                                                                                                                                                                                                                                                                                                                                                                                                                                                                                                                                                                                                                                                                                                                                                                                                                                                                                                                                                                                                                                                                                |
| 2 2         | Disked<br>Disked                                        |          |                                    |                                 |                                            |              |                            |                     |                      |                     | 202                              |       |                |            |         |            |                                                                                                                                                                                                                                                                                                                                                                                                                                                                                                                                                                                                                                                                                                                                                                                                                                                                                                                                                                                                                                                                                                                                                                                                                                                                                                                                                                                                                                                                                                                                                                                                                                                                                                                                                                                                                                                                                                                                                                                                                                                                                                                                |
|             |                                                         |          | 1                                  |                                 |                                            | 1            |                            |                     | 1                    | 1                   |                                  |       |                | 1          |         |            |                                                                                                                                                                                                                                                                                                                                                                                                                                                                                                                                                                                                                                                                                                                                                                                                                                                                                                                                                                                                                                                                                                                                                                                                                                                                                                                                                                                                                                                                                                                                                                                                                                                                                                                                                                                                                                                                                                                                                                                                                                                                                                                                |
| ICINES      |                                                         |          | 20.00                              |                                 |                                            | 6,757        | 2                          | 1,000               | 256                  | fu)                 | 3,430                            |       | * 8            | # SS       | 30%     | 100%       |                                                                                                                                                                                                                                                                                                                                                                                                                                                                                                                                                                                                                                                                                                                                                                                                                                                                                                                                                                                                                                                                                                                                                                                                                                                                                                                                                                                                                                                                                                                                                                                                                                                                                                                                                                                                                                                                                                                                                                                                                                                                                                                                |
| 116 Durie   | rie                                                     |          |                                    |                                 |                                            | Low-Ass GCA  | Indoor<br>Amenity<br>Space |                     |                      |                     |                                  |       |                |            |         |            |                                                                                                                                                                                                                                                                                                                                                                                                                                                                                                                                                                                                                                                                                                                                                                                                                                                                                                                                                                                                                                                                                                                                                                                                                                                                                                                                                                                                                                                                                                                                                                                                                                                                                                                                                                                                                                                                                                                                                                                                                                                                                                                                |
| 8           |                                                         |          | 3000                               |                                 |                                            | 100          |                            |                     |                      | 100                 |                                  |       |                |            |         |            |                                                                                                                                                                                                                                                                                                                                                                                                                                                                                                                                                                                                                                                                                                                                                                                                                                                                                                                                                                                                                                                                                                                                                                                                                                                                                                                                                                                                                                                                                                                                                                                                                                                                                                                                                                                                                                                                                                                                                                                                                                                                                                                                |
| ** 1        |                                                         |          | 3,00                               |                                 |                                            | 901          | 0 0                        |                     |                      | 90 5                |                                  |       | •              |            | <4      | er e       | TACT Ambitecture for                                                                                                                                                                                                                                                                                                                                                                                                                                                                                                                                                                                                                                                                                                                                                                                                                                                                                                                                                                                                                                                                                                                                                                                                                                                                                                                                                                                                                                                                                                                                                                                                                                                                                                                                                                                                                                                                                                                                                                                                                                                                                                           |
| à           |                                                         |          | 3000                               |                                 |                                            | 80           |                            |                     |                      | 200                 |                                  |       | 74             |            |         | ď          |                                                                                                                                                                                                                                                                                                                                                                                                                                                                                                                                                                                                                                                                                                                                                                                                                                                                                                                                                                                                                                                                                                                                                                                                                                                                                                                                                                                                                                                                                                                                                                                                                                                                                                                                                                                                                                                                                                                                                                                                                                                                                                                                |
|             |                                                         |          | 1                                  |                                 |                                            | -            |                            |                     |                      | 4                   | •                                |       |                | •          |         |            |                                                                                                                                                                                                                                                                                                                                                                                                                                                                                                                                                                                                                                                                                                                                                                                                                                                                                                                                                                                                                                                                                                                                                                                                                                                                                                                                                                                                                                                                                                                                                                                                                                                                                                                                                                                                                                                                                                                                                                                                                                                                                                                                |
| TOTALS      |                                                         |          | 88                                 |                                 |                                            | 222          | 0                          |                     | 0                    | 222                 | •                                |       | 2              | 0          |         |            | •                                                                                                                                                                                                                                                                                                                                                                                                                                                                                                                                                                                                                                                                                                                                                                                                                                                                                                                                                                                                                                                                                                                                                                                                                                                                                                                                                                                                                                                                                                                                                                                                                                                                                                                                                                                                                                                                                                                                                                                                                                                                                                                              |
| Total Site: | te:                                                     |          |                                    |                                 |                                            |              |                            |                     |                      |                     |                                  |       |                |            |         |            | Note This drawing and as experign as the things of the same the sole and excludive property of                                                                                                                                                                                                                                                                                                                                                                                                                                                                                                                                                                                                                                                                                                                                                                                                                                                                                                                                                                                                                                                                                                                                                                                                                                                                                                                                                                                                                                                                                                                                                                                                                                                                                                                                                                                                                                                                                                                                                                                                                                 |
|             |                                                         |          |                                    |                                 |                                            | 069'9        | 23                         | 1,005               | 532                  | 5,040               | 3,435                            |       |                | 17         | K       | 68         | D CONTROL OF THE CONT |
| SUMMARY     | Total Mid Riss Rest. GFA<br>Treet Mid Riss Non-Res (757 | 4713 011 |                                    |                                 | São Area                                   | 1,039        | E                          |                     | AMENITY<br>indoor    | Required (Certurity | DEVICE)                          | ž 8   |                |            |         |            | Do not scale the coloring. Pittl class Growthy, 20 Metro, 2015. Fer 1930 Brow VII. 19 CPTION A pin                                                                                                                                                                                                                                                                                                                                                                                                                                                                                                                                                                                                                                                                                                                                                                                                                                                                                                                                                                                                                                                                                                                                                                                                                                                                                                                                                                                                                                                                                                                                                                                                                                                                                                                                                                                                                                                                                                                                                                                                                             |
|             |                                                         | 37.78    |                                    |                                 | Sae Coverage                               |              |                            |                     |                      |                     |                                  | 1     |                |            |         |            | 2265 - 2279 Bloor St West                                                                                                                                                                                                                                                                                                                                                                                                                                                                                                                                                                                                                                                                                                                                                                                                                                                                                                                                                                                                                                                                                                                                                                                                                                                                                                                                                                                                                                                                                                                                                                                                                                                                                                                                                                                                                                                                                                                                                                                                                                                                                                      |
|             | TOTAL LOW FISH OFA                                      | 327 977  |                                    |                                 |                                            |              |                            |                     | outdoor              | Required (2m/ung    | מעעע                             | 321   |                |            |         |            |                                                                                                                                                                                                                                                                                                                                                                                                                                                                                                                                                                                                                                                                                                                                                                                                                                                                                                                                                                                                                                                                                                                                                                                                                                                                                                                                                                                                                                                                                                                                                                                                                                                                                                                                                                                                                                                                                                                                                                                                                                                                                                                                |
|             | TOTAL SITE GFA                                          | 6,075 ST |                                    |                                 |                                            |              |                            |                     |                      | Provided 0.00       | 9                                | 0     |                |            |         |            | Political                                                                                                                                                                                                                                                                                                                                                                                                                                                                                                                                                                                                                                                                                                                                                                                                                                                                                                                                                                                                                                                                                                                                                                                                                                                                                                                                                                                                                                                                                                                                                                                                                                                                                                                                                                                                                                                                                                                                                                                                                                                                                                                      |
|             | Total Number of Units                                   | 8        |                                    |                                 |                                            |              |                            | _                   |                      |                     |                                  |       |                |            |         |            | Harrington Developments<br>Limited Partnership                                                                                                                                                                                                                                                                                                                                                                                                                                                                                                                                                                                                                                                                                                                                                                                                                                                                                                                                                                                                                                                                                                                                                                                                                                                                                                                                                                                                                                                                                                                                                                                                                                                                                                                                                                                                                                                                                                                                                                                                                                                                                 |
|             |                                                         | L        |                                    |                                 |                                            |              |                            |                     |                      |                     | · NACOTORIA                      |       |                |            |         |            |                                                                                                                                                                                                                                                                                                                                                                                                                                                                                                                                                                                                                                                                                                                                                                                                                                                                                                                                                                                                                                                                                                                                                                                                                                                                                                                                                                                                                                                                                                                                                                                                                                                                                                                                                                                                                                                                                                                                                                                                                                                                                                                                |
| FARGNS      |                                                         | òlò      | Dby of Toronto By-Law No. 669-2013 | Law No. 54                      | 69-2013                                    |              |                            |                     | PARIONG<br>PROVIDED: | 22                  | NSTOR +<br>RETAIL +<br>COMMENCAL | TOTAL |                |            |         |            | DETAILED STATISTICS                                                                                                                                                                                                                                                                                                                                                                                                                                                                                                                                                                                                                                                                                                                                                                                                                                                                                                                                                                                                                                                                                                                                                                                                                                                                                                                                                                                                                                                                                                                                                                                                                                                                                                                                                                                                                                                                                                                                                                                                                                                                                                            |
|             | Studio                                                  |          | 0.8                                | 0.5 spot/unit                   |                                            | 4,0          |                            |                     |                      |                     |                                  |       |                |            |         |            |                                                                                                                                                                                                                                                                                                                                                                                                                                                                                                                                                                                                                                                                                                                                                                                                                                                                                                                                                                                                                                                                                                                                                                                                                                                                                                                                                                                                                                                                                                                                                                                                                                                                                                                                                                                                                                                                                                                                                                                                                                                                                                                                |
|             | 92 95<br>94                                             |          | 0.76                               | 0.75 spot/unit                  |                                            | 18.8         |                            | 4                   | T 5'                 |                     | 8 3                              | 33 21 |                |            |         |            | dewity disched by                                                                                                                                                                                                                                                                                                                                                                                                                                                                                                                                                                                                                                                                                                                                                                                                                                                                                                                                                                                                                                                                                                                                                                                                                                                                                                                                                                                                                                                                                                                                                                                                                                                                                                                                                                                                                                                                                                                                                                                                                                                                                                              |
|             | 380                                                     |          | 0.75                               | 0.75 spot/urit                  |                                            | 0.0          |                            |                     | 8 :                  | 52 8                | 4                                | F 6   |                |            |         |            |                                                                                                                                                                                                                                                                                                                                                                                                                                                                                                                                                                                                                                                                                                                                                                                                                                                                                                                                                                                                                                                                                                                                                                                                                                                                                                                                                                                                                                                                                                                                                                                                                                                                                                                                                                                                                                                                                                                                                                                                                                                                                                                                |
|             | retail spots                                            | _        | 1/ 100m2 GFA spouluit              | Spotuni                         |                                            | 10           |                            |                     | 7                    | 8                   |                                  | ay .  |                |            |         |            | 15-03-23                                                                                                                                                                                                                                                                                                                                                                                                                                                                                                                                                                                                                                                                                                                                                                                                                                                                                                                                                                                                                                                                                                                                                                                                                                                                                                                                                                                                                                                                                                                                                                                                                                                                                                                                                                                                                                                                                                                                                                                                                                                                                                                       |
| TOTAL       | pscansit-vaso                                           | ┙        |                                    |                                 |                                            | 61           | _                          |                     | 10.74                | 14                  | B                                | ģ     |                |            |         |            | Ethantha                                                                                                                                                                                                                                                                                                                                                                                                                                                                                                                                                                                                                                                                                                                                                                                                                                                                                                                                                                                                                                                                                                                                                                                                                                                                                                                                                                                                                                                                                                                                                                                                                                                                                                                                                                                                                                                                                                                                                                                                                                                                                                                       |
| BKF CTOBLES |                                                         | GEN      | FRM CTV RV                         | A ANN EDG                       | BENERAL CITY FOLIAN DOUALTONAL BECLESAENTS | SHEWENTS     |                            | . (8                | SECUNDED             |                     |                                  |       |                |            |         |            | 1303                                                                                                                                                                                                                                                                                                                                                                                                                                                                                                                                                                                                                                                                                                                                                                                                                                                                                                                                                                                                                                                                                                                                                                                                                                                                                                                                                                                                                                                                                                                                                                                                                                                                                                                                                                                                                                                                                                                                                                                                                                                                                                                           |
|             |                                                         | 3        | 0.0 / unit short form              | ahord form                      |                                            | 88           |                            |                     |                      | epide<br>Vistor     | residents                        | G 60  |                |            |         |            | •                                                                                                                                                                                                                                                                                                                                                                                                                                                                                                                                                                                                                                                                                                                                                                                                                                                                                                                                                                                                                                                                                                                                                                                                                                                                                                                                                                                                                                                                                                                                                                                                                                                                                                                                                                                                                                                                                                                                                                                                                                                                                                                              |
| TOTAL       | residential+visitor                                     | ┙        |                                    |                                 |                                            | 11           | _                          | _                   |                      |                     |                                  | #     |                |            |         |            | AU.Z                                                                                                                                                                                                                                                                                                                                                                                                                                                                                                                                                                                                                                                                                                                                                                                                                                                                                                                                                                                                                                                                                                                                                                                                                                                                                                                                                                                                                                                                                                                                                                                                                                                                                                                                                                                                                                                                                                                                                                                                                                                                                                                           |