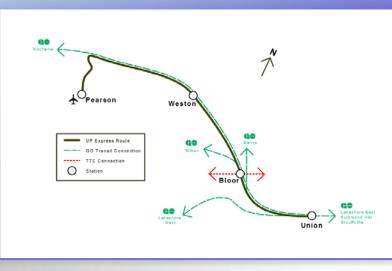

# Efficient connections to/from Toronto Pearson

Launching June 6 Trains to depart Union Station and Pearson every 15 minutes

#### **Union Pearson Express**