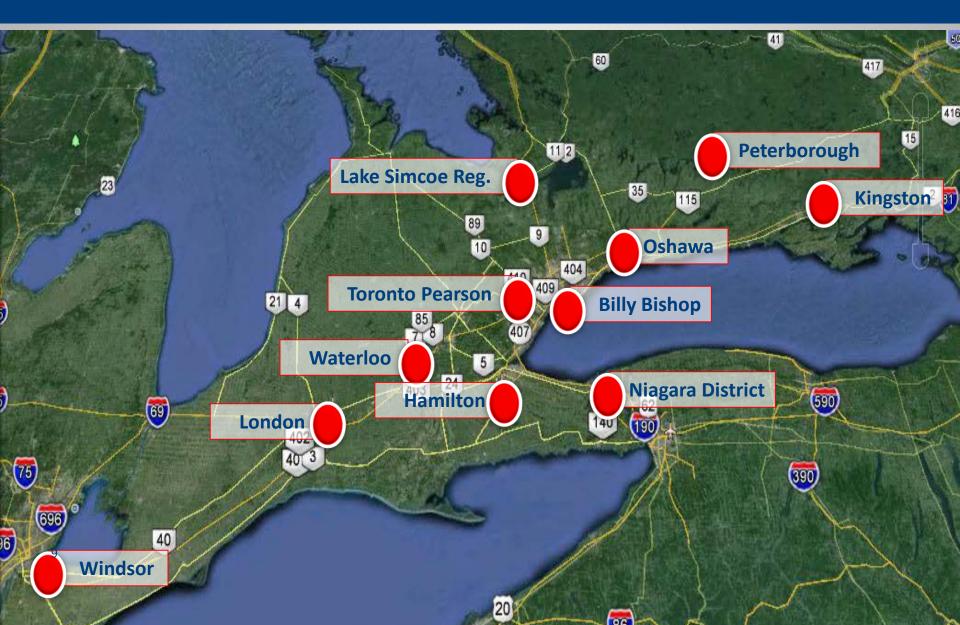

#### South-Central Ontario Regional Airports System Airports and Major Ground Transportation Corridors

#### **Growth Continues Over the Next 30 Years**

Projection for Southern Ontario passenger traffic (excluding Ottawa) based on base case economic and population growth
 Estimated maximum regional capacity assuming no additional investment, except Pearson