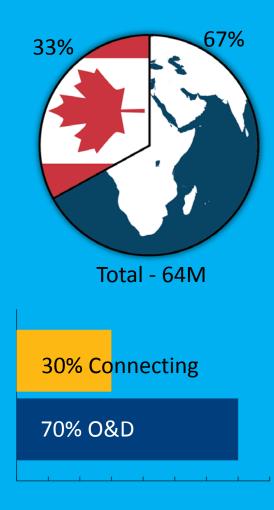

### **Toronto Pearson's Increasingly International Passenger Traffic**

1985

Total - 15.7M

Connecting and O&D Not available

2033

SOURCE: GTAA