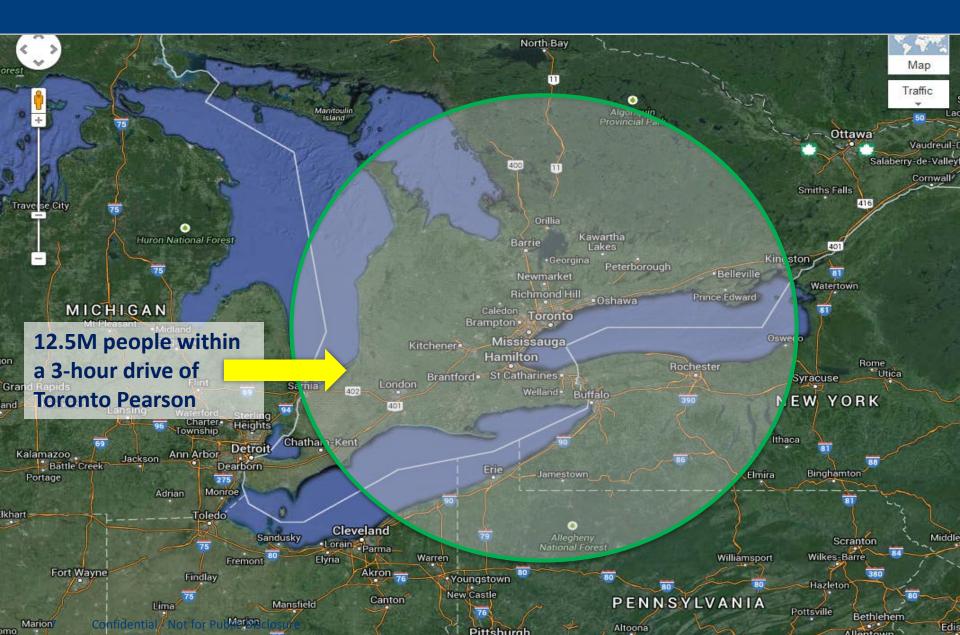

## And also from the Mega-Region

150M people within a 90minute flight of Toronto Pearson

Additional 50M people (total of 200M) within a 2-hour flight of Toronto Pearson