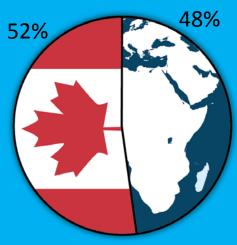

### **Toronto Pearson's Increasingly International Passenger Traffic**

1985

Total - 15.7M

Connecting and O&D Not available

2033

SOURCE: GTAA