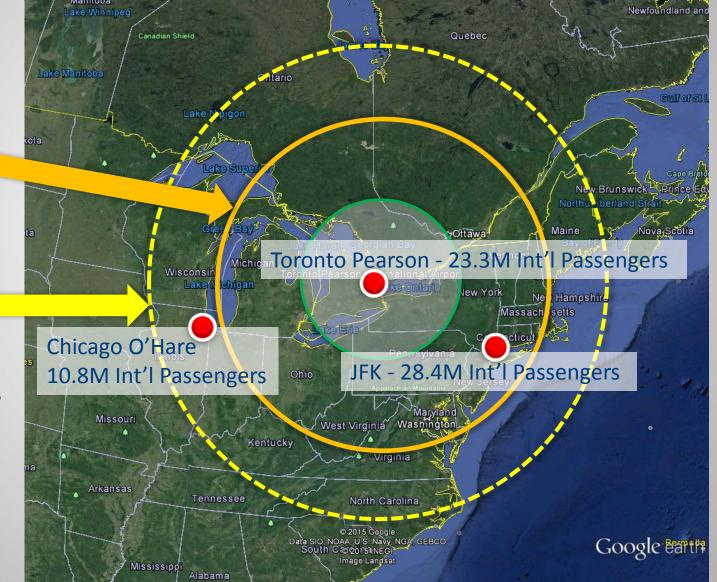

#### **Toronto Pearson - an Increasingly Important Global Hub Airport**

| Airport                          |                        | Passenger traffic, 2014, Mil | llions City           | population (M), 2014 |
|----------------------------------|------------------------|------------------------------|-----------------------|----------------------|
| London Heathrow                  |                        | 68.1                         | Total Traffic<br>73.4 | International        |
| Dubai International              |                        | 69.1                         | 70.5                  | Domestic             |
| Charles de Gaulle                |                        | 58.6                         | 63.8                  | 2.3                  |
| Singapore Change                 | BINGAPOPE CHANGI PROFT | 54.1                         | 54.1                  | 5.5                  |
| John F. Kennedy<br>International |                        | 28.5                         | 53.2                  | 8.4                  |
| Toronto Pearson<br>International |                        | 23.3                         | 38.6                  | 2.9                  |
| Chicago O'Hare<br>International  |                        | 10. <mark>8</mark>           | 70.1                  | 2.7                  |