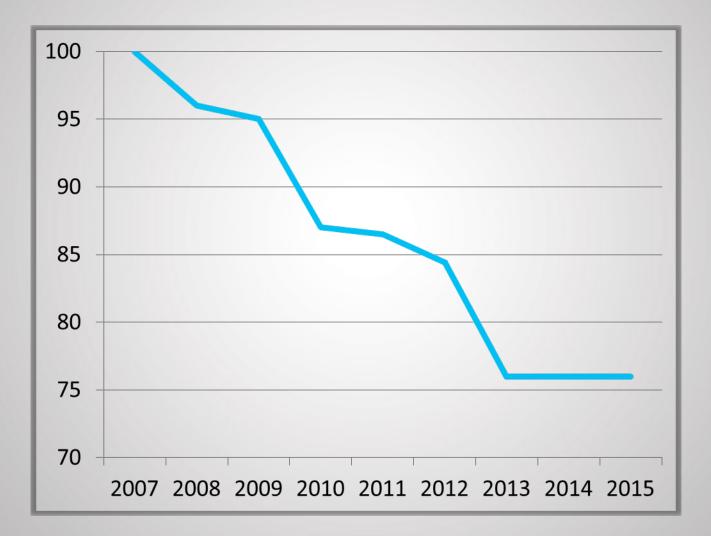

#### **Transit Use Today**

,5%

#### **Airport Passengers**

150

#### Airport Employees

,17%