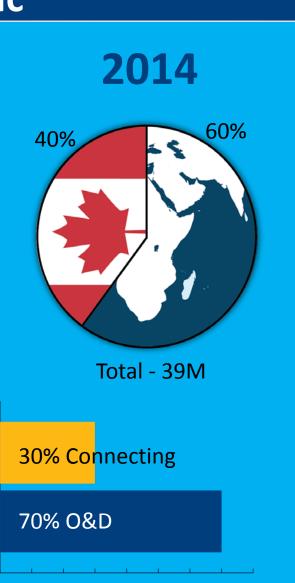

### **Toronto Pearson's Increasingly International Passenger Traffic**

1985

Total - 15.7M

Connecting and O&D Not available

2033

SOURCE: GTAA