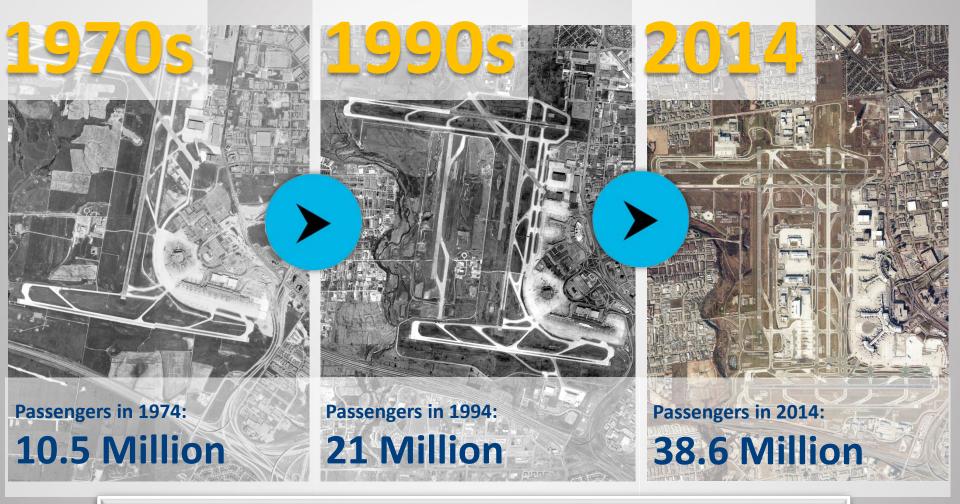

## **Toronto Pearson's Flight Path**

North America's: 13<sup>th</sup> busiest airport for total passengers 2<sup>nd</sup> largest airport for international passengers