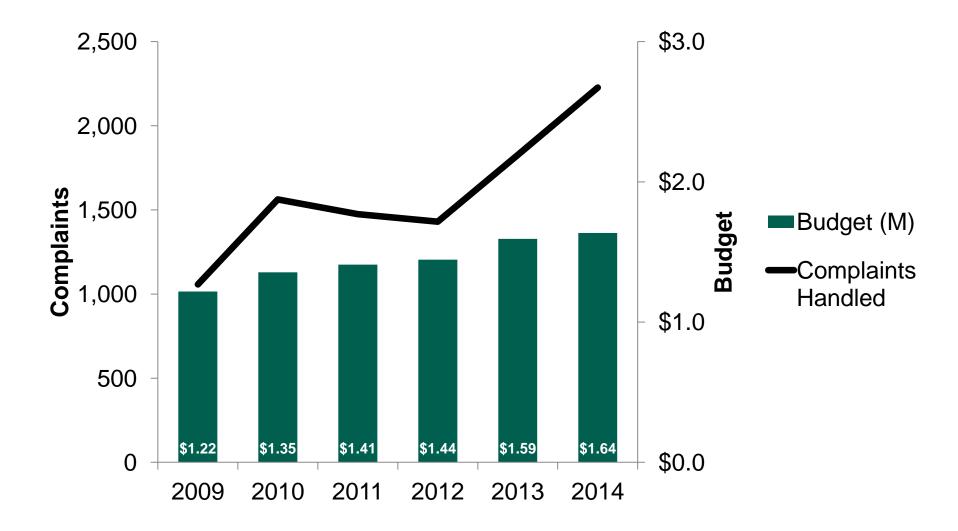

### **2015 Operating Budget**

January 29, 2015 Presentation to Budget Committee

## **Complaints and Budget**



## **Complaints and Staffing**



## **Complaints by Quadrant**



# **Comparing Jurisdictions**

| Ombudsman        | Population (M) | Budget (M) |  |  |
|------------------|----------------|------------|--|--|
| Newfoundland     | 0.5            | \$0.8      |  |  |
| New Brunswick    | 0.8            | \$0.9      |  |  |
| Nova Scotia      | 0.9            | \$1.7      |  |  |
| Saskatchewan     | 1.1            | \$3.4      |  |  |
| Manitoba         | 1.3            | \$3.2      |  |  |
| Montreal         | 1.6            | \$1.1      |  |  |
| Toronto          | 2.8            | \$1.6      |  |  |
| Alberta          | 4.1            | \$3.4      |  |  |
| British Columbia | 4.7            | \$5.6      |  |  |

## Spending per capita



### **Organizational Structure**



Requested