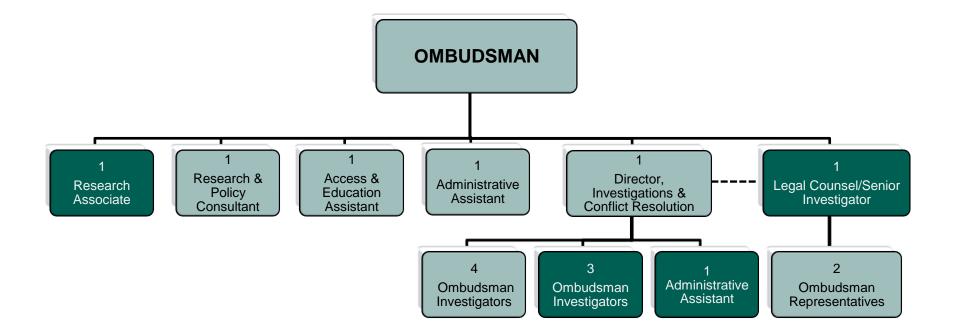

d Budget**



## **Complaints and Staffing**



## **Complaints by Quadrant**



# **Comparing Jurisdictions**

| Ombudsman        | Population (M) | Budget (M) |  |  |
|------------------|----------------|------------|--|--|
| Newfoundland     | 0.5            | \$0.8      |  |  |
| New Brunswick    | 0.8            | \$0.9      |  |  |
| Nova Scotia      | 0.9            | \$1.7      |  |  |
| Saskatchewan     | 1.1            | \$3.4      |  |  |
| Manitoba         | 1.3            | \$3.2      |  |  |
| Montreal         | 1.6            | \$1.1      |  |  |
| Toronto          | 2.8            | \$1.6      |  |  |
| Alberta          | 4.1            | \$3.4      |  |  |
| British Columbia | 4.7            | \$5.6      |  |  |

## Spending per capita



### **Organizational Structure**



Requested positions in dark green

# **2015 Operating Budget**

|                      |                            |                | 2015 Budget<br>Request vs<br>2014 Approved<br>Budget |                             |                   |         |       |
|----------------------|----------------------------|----------------|------------------------------------------------------|-----------------------------|-------------------|---------|-------|
| in \$000s            | 2014<br>Approved<br>Budget | Base<br>Budget | Reduction                                            | New/<br>Enhanced<br>Request | Budget<br>Request | \$      | %     |
| Gross<br>Expenditure | \$1,635.8                  | \$1,670.5      | \$0.0                                                | \$440.0