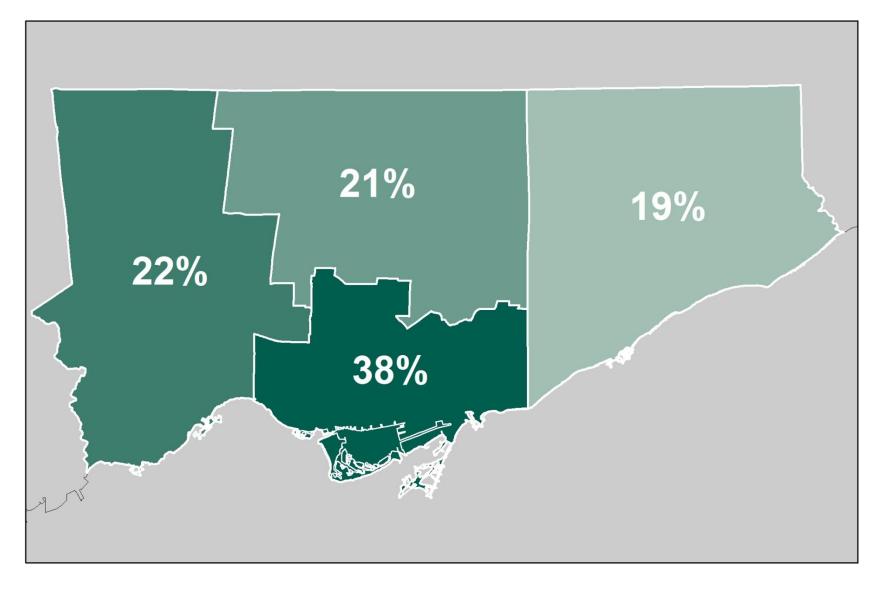

### **2015 Operating Budget**

January 29, 2015 Presentation to Budget Committee

## **Complaints and Budget**



## **Complaints and Staffing**



## **Complaints by Quadrant**



# **Comparing Jurisdictions**

| Ombudsman        | Population (M) | Budget (M) |  |  |
|------------------|----------------|------------|--|--|
| Newfoundland     | 0.5            | \$0.8      |  |  |
| New Brunswick    | 0.8            | \$0.9      |  |  |
| Nova Scotia      | 0.9            | \$1.7      |  |  |
| Saskatchewan     | 1.1            | \$3.4      |  |  |
| Manitoba         | 1.3            | \$3.2      |  |  |
| Montreal         | 1.6            | \$1.1      |  |  |
| Toronto          | 2.8            | \$1.6      |  |  |
| Alberta          | 4.1            | \$3.4      |  |  |
| British Columbia | 4.7            | \$5.6      |  |  |

## Spending per capita



### **Organizational Structure**



Requested positions in dark green

# **2015 Operating Budget**

|