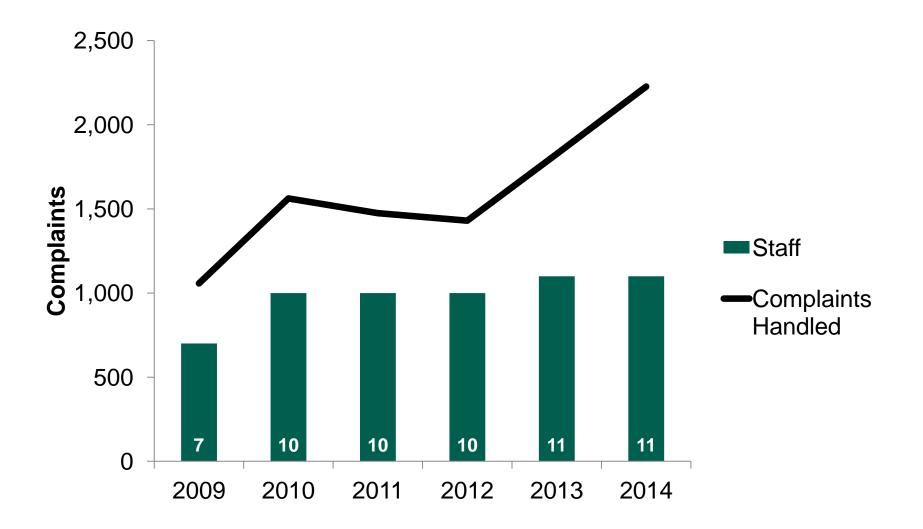

### **2015 Operating Budget**

January 29, 2015 Presentation to Budget Committee

## **Complaints and Budget**



## **Complaints and Staffing**



## **Complaints by Quadrant**



# **Comparing Jurisdictions**

| Ombudsman        | Population (M) | Budget (M) |  |  |
|------------------|----------------|------------|--|--|
| Newfoundland     | 0.5            | \$0.8      |  |  |
| New Brunswick    | 0.8            | \$0.9      |  |  |
| Nova Scotia      | 0.9            | \$1.7      |  |  |
| Saskatchewan     | 1.1            | \$3.4      |  |  |
| Manitoba         | 1.3            | \$3.2      |  |  |
| Montreal         | 1.6            | \$1.1      |  |  |
| Toronto          | 2.8            | \$1.6      |  |  |
| Alberta          | 4.1            | \$3.4      |  |  |
| British Columbia | 4.7            | \$5.6      |  |  |

## Spending per capita



### **Organizational Structure**



Requested positions in dark green

# **2015