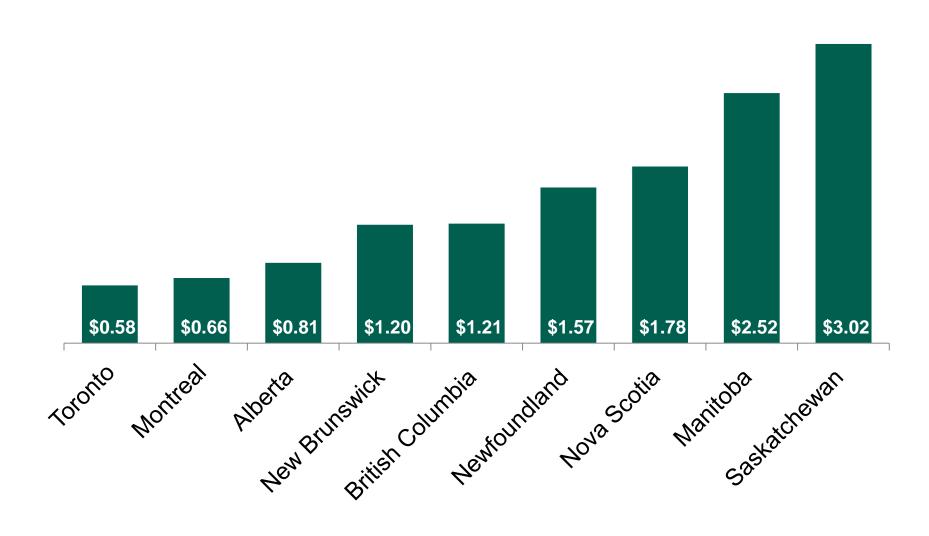

Budget Committee

## **Complaints and Budget**



## **Complaints and Staffing**



## **Complaints by Quadrant**



# **Comparing Jurisdictions**

| Ombudsman        | Population (M) | Budget (M) |  |  |
|------------------|----------------|------------|--|--|
| Newfoundland     | 0.5            | \$0.8      |  |  |
| New Brunswick    | 0.8            | \$0.9      |  |  |
| Nova Scotia      | 0.9            | \$1.7      |  |  |
| Saskatchewan     | 1.1            | \$3.4      |  |  |
| Manitoba         | 1.3            | \$3.2      |  |  |
| Montreal         | 1.6            | \$1.1      |  |  |
| Toronto          | 2.8            | \$1.6      |  |  |
| Alberta          | 4.1            | \$3.4      |  |  |
| British Columbia | 4.7            | \$5.6      |  |  |

## Spending per capita



### **Organizational Structure**



Requested positions in dark green

# **2015 Operating Budget**

|                      |                            |                | 2015 Budget<br>Request vs<br>2014 Approved<br>Budget |                             |                   |         |       |
|----------------------|----------------------------|----------------|------------------------------------------------------|-----------------------------|-------------------|---------|-------|
| in \$000s            | 2014<br>Approved<br>Budget | Base<br>Budget | Reduction                                            | New/<br>Enhanced<br>Request | Budget<br>Request | \$      | %     |
| Gross<br>Expenditure | \$1,635.8                  | \$1,670.5      | \$0.0