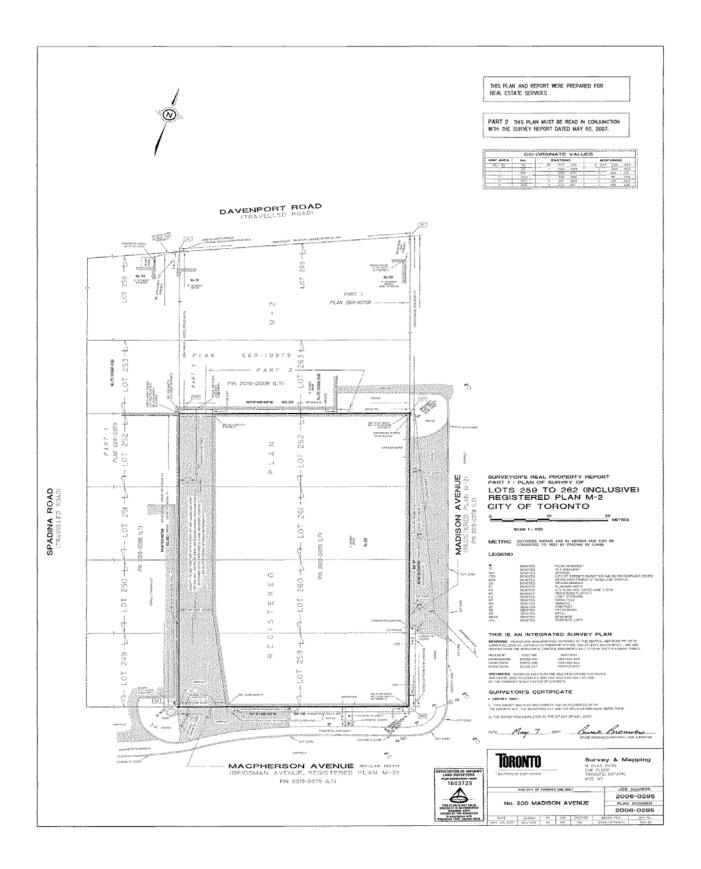

## **Property Location**

| Address:              | 200 Madison Avenue                                       |
|-----------------------|----------------------------------------------------------|
| Location:             | Northwest corner of Madison Avenue and MacPherson Avenue |
| Legal<br>Description: | Parcel 259-1 for Section M-2, in the City of Toronto.    |
| PIN.                  | 21219-0009 (LT)                                          |
| Ownership:            | City of Toronto                                          |
| Roll No.:             | 1904-05-4-130-02100                                      |
| Encumbrances:         | None                                                     |

## **Property Description**

| Dimensions:  | <ul><li>Rectangular shaped property with:</li><li>61m frontage on Madison Avenue</li><li>39m frontage on MacPherson Avenue</li></ul>                                                                                                                                                          |
|--------------|-----------------------------------------------------------------------------------------------------------------------------------------------------------------------------------------------------------------------------------------------------------------------------------------------|
| Area:        | 2,391m <sup>2</sup>                                                                                                                                                                                                                                                                           |
| Designation: | Toronto Official Plan:                                                                                                                                                                                                                                                                        |
| -            | Apartment Neighbourhood                                                                                                                                                                                                                                                                       |
|              | • permits apartment buildings and all other uses permitted within the <i>Neighbourhoods</i> designation.                                                                                                                                                                                      |
|              | Area Specific Policy No. 264                                                                                                                                                                                                                                                                  |
|              | <ul> <li>development to be of low to moderate scale with height and massing that does not detract from the prominence of the Escarpment, Casa Loma and Spadina House complex</li> <li>rezoned by site specific zoning By-law No. 1148-2008 by City Council October 29 and 30, 2008</li> </ul> |