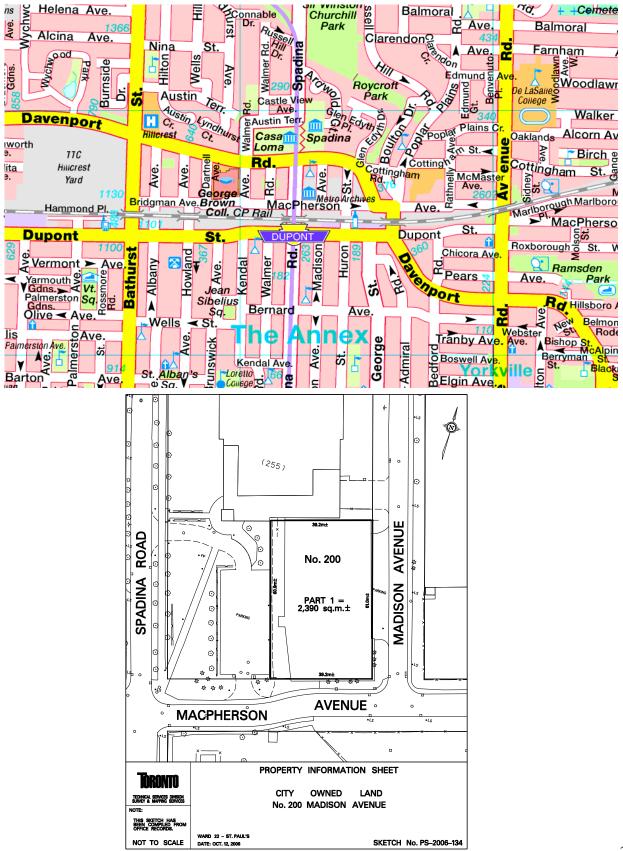

#### SITE DETAILS 200 MADISON AVENUE

## **Property Location**

| Address:              | 200 Madison Avenue                                       |
|-----------------------|----------------------------------------------------------|
| Location:             | Northwest corner of Madison Avenue and MacPherson Avenue |
| Legal<br>Description: | Parcel 259-1 for Section M-2, in the City of Toronto.    |
| PIN.                  | 21219-0009 (LT)                                          |
| Ownership:            | City of Toronto                                          |
| Roll No.:             | 1904-05-4-130-02100                                      |
| Encumbrances:         | None                                                     |

## **Property Description**

| Dimensions:  | <ul><li>Rectangular shaped property with:</li><li>61m frontage on Madison Avenue</li><li>39m frontage on MacPherson Avenue</li></ul>                                                                                                                                                          |
|--------------|-----------------------------------------------------------------------------------------------------------------------------------------------------------------------------------------------------------------------------------------------------------------------------------------------|
| Area:        | 2,391m <sup>2</sup>                                                                                                                                                                                                                                                                           |
| Designation: | Toronto Official Plan:                                                                                                                                                                                                                                                                        |
| -            | Apartment Neighbourhood                                                                                                                                                                                                                                                                       |
|              | • permits apartment buildings and all other uses permitted within the <i>Neighbourhoods</i> designation.                                                                                                                                                                                      |
|              | Area Specific Policy No. 264                                                                                                                                                                                                                                                                  |
|              | <ul> <li>development to be of low to moderate scale with height and massing that does not detract from the prominence of the Escarpment, Casa Loma and Spadina House complex</li> <li>rezoned by site specific zoning By-law No. 1148-2008 by City Council October 29 and 30, 2008</li> </ul> |