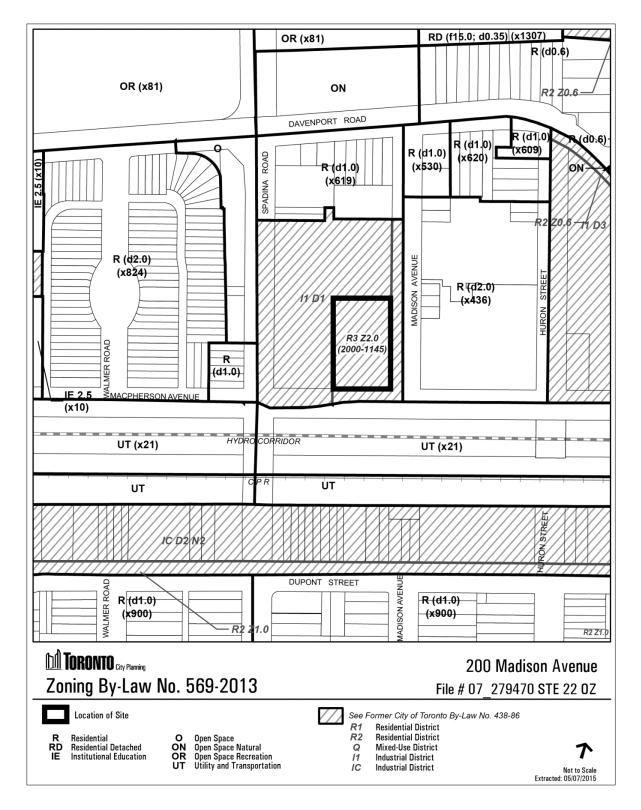

## **Property Description**

| Dimensions:  | <ul><li>Rectangular shaped property with:</li><li>61m frontage on Madison Avenue</li><li>39m frontage on MacPherson Avenue</li></ul>                                                                                                                                                          |
|--------------|-----------------------------------------------------------------------------------------------------------------------------------------------------------------------------------------------------------------------------------------------------------------------------------------------|
| Area:        | 2,391m <sup>2</sup>                                                                                                                                                                                                                                                                           |
| Designation: | Toronto Official Plan:                                                                                                                                                                                                                                                                        |
| -            | Apartment Neighbourhood                                                                                                                                                                                                                                                                       |
|              | • permits apartment buildings and all other uses permitted within the <i>Neighbourhoods</i> designation.                                                                                                                                                                                      |
|              | Area Specific Policy No. 264                                                                                                                                                                                                                                                                  |
|              | <ul> <li>development to be of low to moderate scale with height and massing that does not detract from the prominence of the Escarpment, Casa Loma and Spadina House complex</li> <li>rezoned by site specific zoning By-law No. 1148-2008 by City Council October 29 and 30, 2008</li> </ul> |