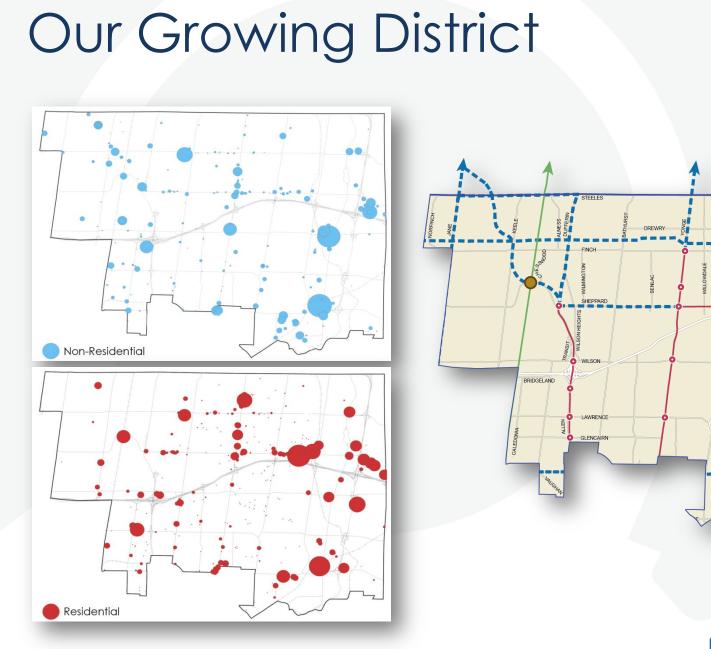

# Our Growing District

2014 Planning Applications: District Comparison

# **Our Growing District**

### North York Applications: 2013 vs. 2014