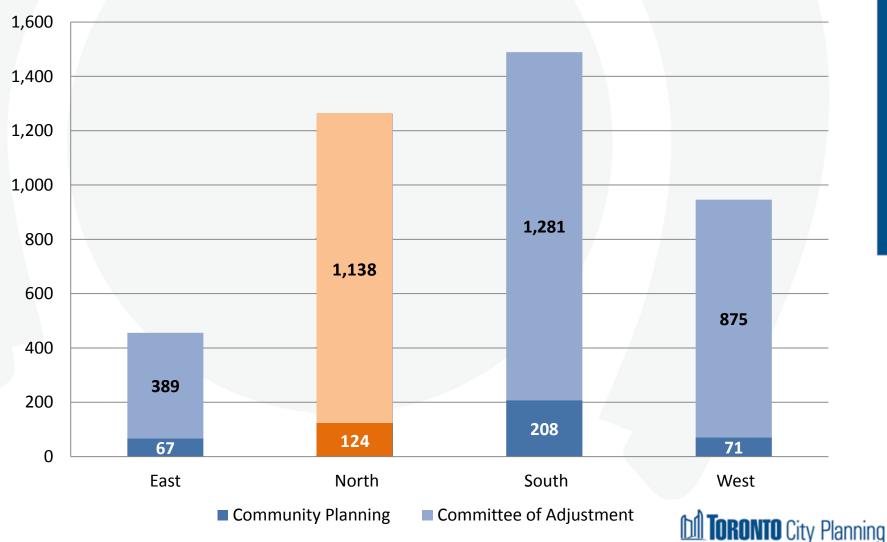

# Our Growing District

2014 Planning Applications: District Comparison

# **Our Growing District**