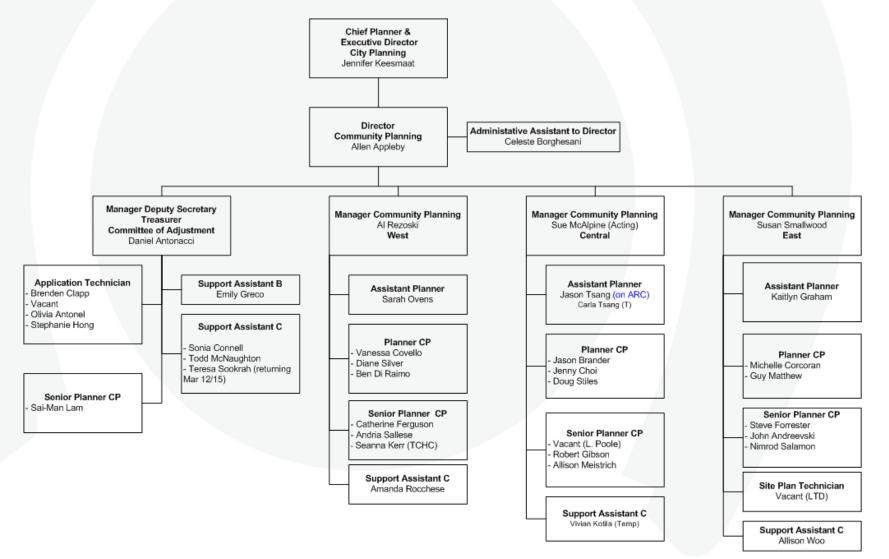

City Planning: North York District Priorities

# February, 2015



# North York Staff Complement





# North York District Matrix Staff

Transportation Planning

- Urban Design
- Strategic Initiatives Policy and Analysis



# Our Growing District

2014 Planning Applications: District Comparison



# **Our Growing District**

### North York Applications: 2013 vs. 2014





# PLANNING A GREAT CITY TOGETHER

### TORONTO City Planning

ST. DENNIS

VERLEA

CLIMMER

YORK MILLS

# **Development Applications**





PLANNING A GREAT CITY TOGETHER

# York University















# Lawrence-Allen









### Lawrence Heights – Phase 1 & 2

# North York Centre





### Hullmark



### Beacon **Toronto** City Planning

# Yonge-Eglinton



### Midtown in Focus





### 90 Eglinton West



# Sheppard East Subway Corridor





### Rean Drive



### Allenbury



Concord Park



Kenaston Gardens

#