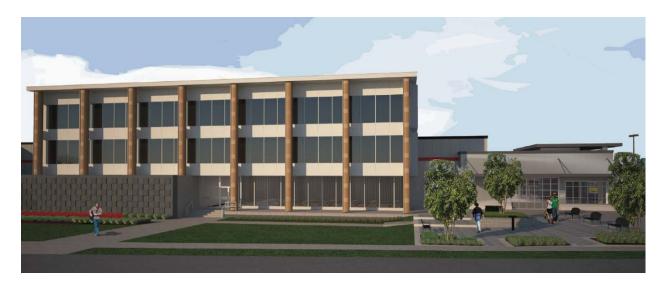

#### Perspective from Overlea

This view includes the retained south elevation of the existing administrative building with new east portion of the Costco Wholesale building to the right side of the drawing with landscaped court in the foreground (former location of the sunken courtyard)