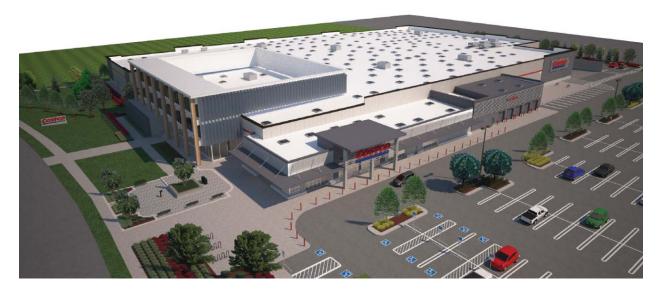

m Overlea

This view includes the retained south elevation of the existing administrative building with new east portion of the Costco Wholesale building to the right side of the drawing with landscaped court in the foreground (former location of the sunken courtyard)



#### **East Elevation**

Heritage resource is shown on the left with new entry to the Costco Warehouse from at-grade parking area



## Perspective view of Costco Wholesale from south east corner

This view includes the retained bay of the administrative building on the left side with reinstated louvres (sun shades) on the second and third floors. Costco's main entry is located to the right.



# West Elevation

Retained portion of heritage building is seen on the right side of this elevation



## North (rear) Elevation



Birdseye view of new Costco Wholesale building