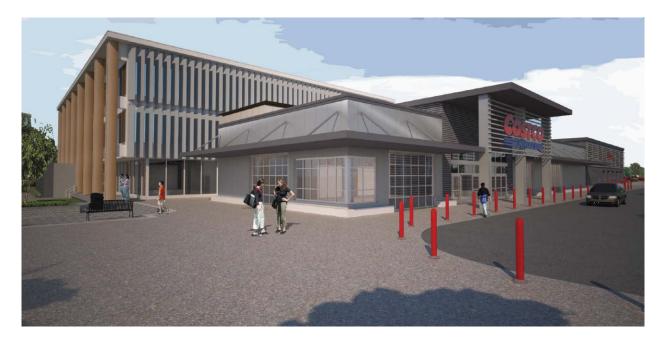

## Perspective view of Costco Wholesale from south east corner

This view includes the retained bay of the administrative building on the left side with reinstated louvres (sun shades) on the second and third floors. Costco's main entry is located to the right.