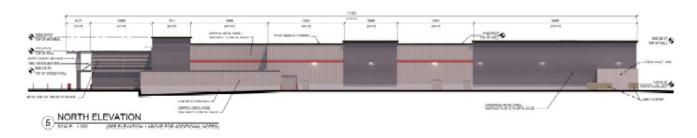

ation



#### Perspective from Overlea

This view includes the retained south elevation of the existing administrative building with new east portion of the Costco Wholesale building to the right side of the drawing with landscaped court in the foreground (former location of the sunken courtyard)



#### **East Elevation**

Heritage resource is shown on the left with new entry to the Costco Warehouse from at-grade parking area



## Perspective view of Costco Wholesale from south east corner

This view includes the retained bay of the administrative building on the left side with reinstated louvres (sun shades) on the second and third floors. Costco's main entry is located to the right.



# West Elevation

Retained portion of heritage building is seen on the right side of this elevation



## North (rear) Elevation



Birdseye view of new Costco Wholesale building