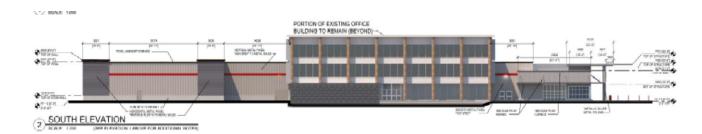

All drawings prepared by MulvannyG2 Architecture.



## South (Primary) Elevation



#### Perspective from Overlea

This view includes the retained south elevation of the existing administrative building with new east portion of the Costco Wholesale building to the right side of the drawing with landscaped court in the foreground (former location of the sunken courtyard)



#### **East Elevation**

Heritage resource is shown on the left with new entry to the Costco Warehouse from at-grade parking area



## Perspective view of Costco Wholesale from south east corner

This view includes the retained bay of the administrative building on the left side with reinstated louvres (sun shades) on the second and third floors. Costco's main entry is located to the right.



# West Elevation

Retained portion of heritage building is seen on the right