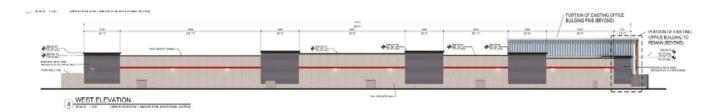

# West Elevation

Retained portion of heritage building is seen on the right side of this elevation