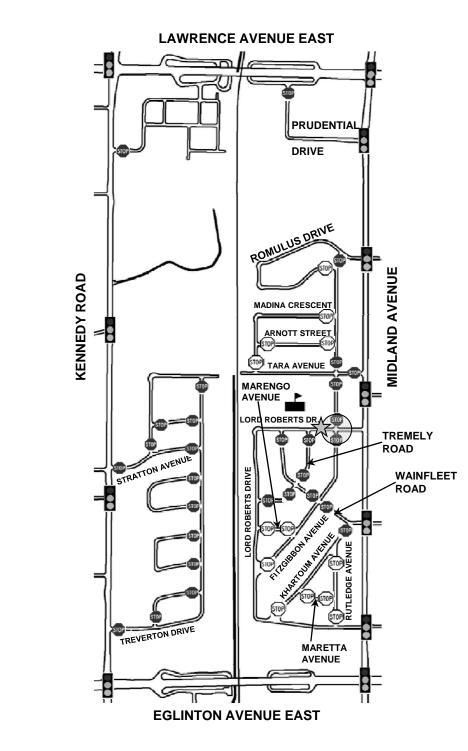

**LEGEND** 

EXISTING TRAFFIC CONTROL SIGNALS FEXISTING STOP SIGNS FUTURE POSSIBLE

STOP SIGNS
LORD ROBERTS JR PUBLIC SCHOOL ATR-SPEED AND VOLUME LOCATE STUDY LOCATION

TORONTO TRANSPORTATION SERVICES

TRAFFIC OPERATIONS Scarborough District

| SCALE    | Not to Scale  | ALL-WAY STOP CONTROL LORD ROBERTS DRIVE AND FITZGIBBON AVENUE (NORTH INTERSECTION) | FILE NUMBER:<br>D14-6060549 & D14-6073525 |      |
|----------|---------------|------------------------------------------------------------------------------------|-------------------------------------------|------|
| DATE     | November 2014 |                                                                                    | ATTACHMENT                                | WARD |
| DRAFTING | FL            |                                                                                    | 2                                         | 37   |