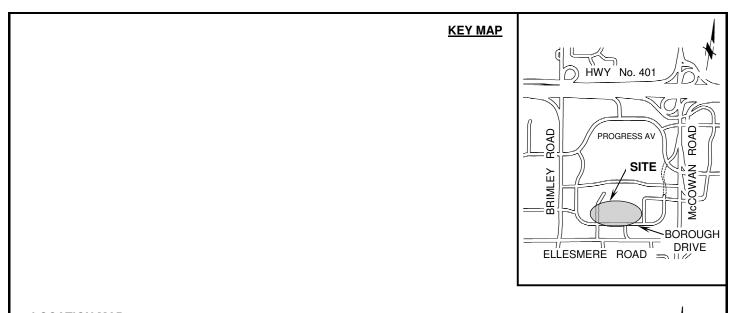

## **LOCATION MAP**



## **LEGEND**

- • 1. Borough Dr North Side between Brian Harrison Way and the Civic Centre driveway opposite Borough Approach East Proposed on-street paid machine parking, enough space for: approximately 14 private vehicles
  - Fire Hydrants, North Side 'No Parking Anytime" 3 metres each side

| TORONTO TRANSPORT |           | TRANSPORTATION SERVICES        | TRAFFIC OPERATIONS<br>Scarborough District |    |
|-------------------|-----------|--------------------------------|--------------------------------------------|----|
| SCALE:            | N.T.S.    | PARKING MACHINES BOROUGH DRIVE | FILE NUMBER:                               |    |
| DATE:             | May, 2015 |                                | D14-6040533 ATTACHMENT WARD                |    |
| DRAFTING: