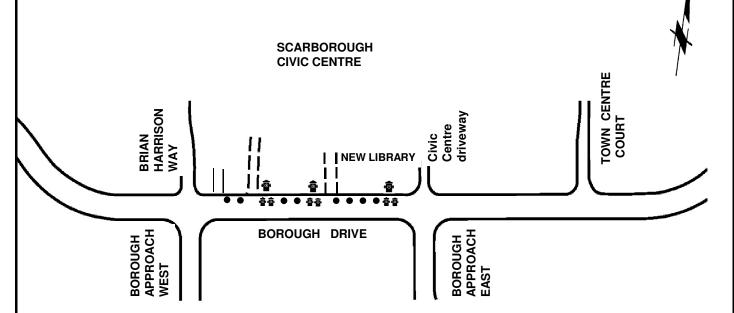

## **LEGEND**

- • 1. Borough Dr North Side between Brian Harrison Way and the Civic Centre driveway opposite Borough Approach East Proposed on-street paid machine parking, enough space for: approximately 14 private vehicles
  - Fire Hydrants, North Side 'No Parking Anytime" 3 metres each side