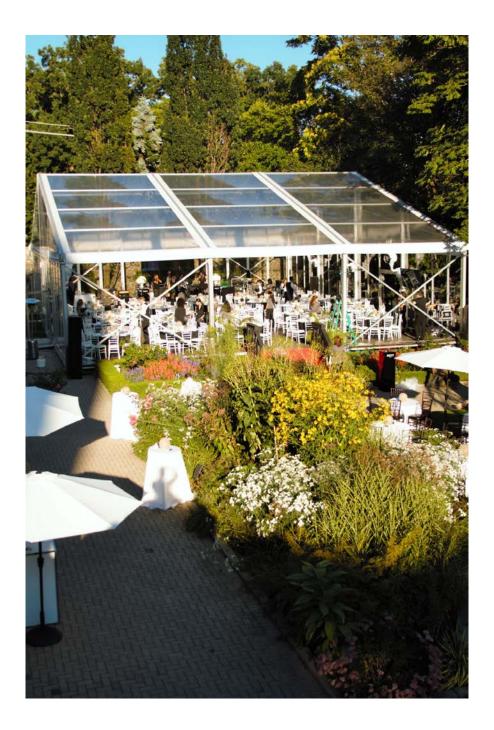

## PHOTOGRAPHS: 1 AUSTIN TERRACE SEASONAL PAVILION

ATTACHMENT NO. 2

Night view looking north

A typical event set up