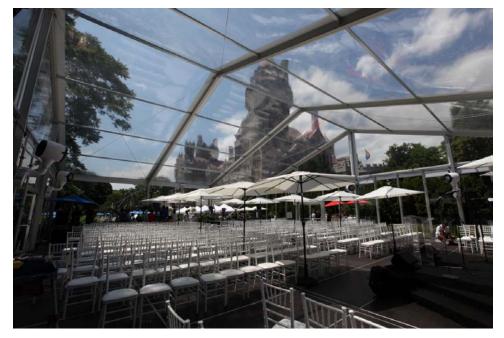

# PHOTOGRAPHS: 1 AUSTIN TERRACE SEASONAL PAVILION

### ATTACHMENT NO. 2

View from inside pavilion looking back to Castle.

Night view of pavilion