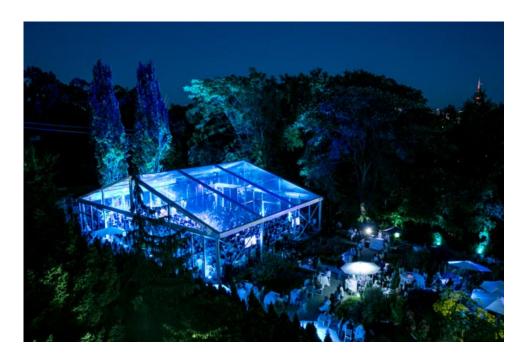

## PHOTOGRAPHS: 1 AUSTIN TERRACE SEASONAL PAVILION

ATTACHMENT NO. 2

Night view looking north

A typical event set up

### ATTACHMENT NO. 2

View from inside pavilion looking back to Castle.

Night view of pavilion