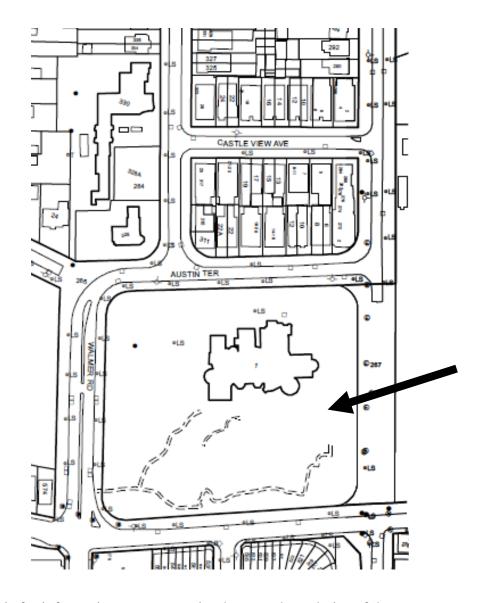

This location map is for information purposes only; the exact boundaries of the property at <u>not</u> shown. The **arrow** marks the location of the site