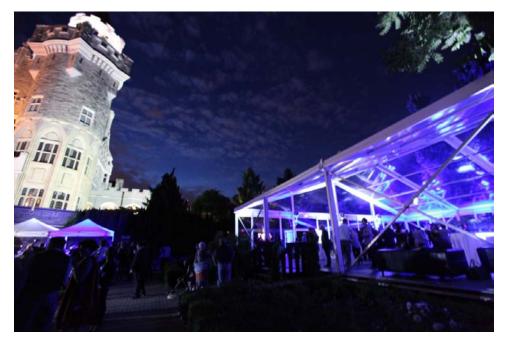

## PHOTOGRAPHS: 1 AUSTIN TERRACE SEASONAL PAVILION

ATTACHMENT NO. 2

Night view looking north

A typical event set up