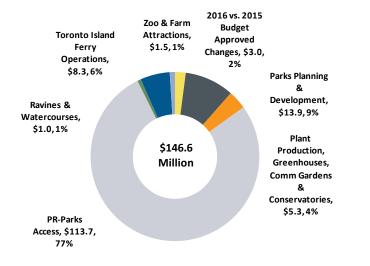

|                       | Gross           | Net             |
|-----------------------|-----------------|-----------------|
| <u>Service:</u>       | <u>(\$000s)</u> | <u>(\$000s)</u> |
| Community Recreation: | 227,217.9       | 153,519.5       |
| Parks :               | 146,582.4       | 117,400.7       |
| Urban Forestry:       | 71,837.2        | 40,835.0        |
| Total Program Budget  | 445,637.5       | 311,755.2       |