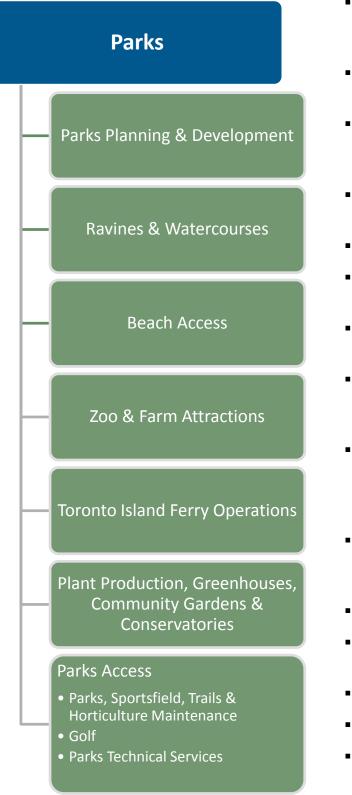

#### Parks:

- Provide clean, safe and well-maintained green space and park amenities for passive and active permit use.
- Develop a multi-year Parks Plan to guide the design, development and service standards of new parks, and repair of existing parks. Service plan development will be guided by seven key principles of:
  - o parks and trails as City infrastructure,
  - equitable access for all residents, 0
  - nature in the City, 0
  - place making, 0
  - supporting a diversity of uses, 0
  - environmental stewardship and 0
  - community engagement and partnerships 0
- Provide clean, safe and well-maintained green space, park amenities and beaches.
- · Design and development of new parks, and redevelopment of existing parks.
- Produce and provide high quality plants for garden, park and conservatory displays which can enhance urban aesthetics.
- Provide transportation services to Toronto Island Park in keeping with legislative requirements for ferry operations.
- · Manage and maintain natural areas through restoration and preservation activities.
- Operate the two animal farms and one zoo in the City of Toronto.
- Provide Opportunities to promote Urban Agriculture and Food Production in the City.