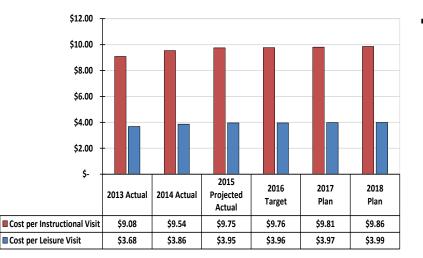

| 58 pools                                                                                                                                       | 59 pools                                                                                                                                       |  |

Overall, the 2016 Service Levels are consistent with the approved 2015 Service Levels.

## **Service Performance**



## **Output Measure – Recreation Service Hours**

 Service Hours are increasing by 23,050 hours or 3.9% from 2013 to 2015 as a result of new major recreation facilities in 2014 and 2015. Future year hours are projected to increase to 1.7 million hours.

## Efficiency Measure – Cost per Participant Visits for Recreation Programs



 The cost per participant visit of instructional and leisure programs has increased from 2013 to 2015 at the same rate of inflation.



## **Output Measure – Permit Bookings & Registrations**

- Recreation has improved its program utilization through the Business Transformation project that has led to increased monitoring and quality assurance.
- Community Recreation will continue to strive to provide quality programming that is locally responsive.

## Table 6

## 2016 Preliminary Service Budget by Activity

**Community Recreation** 

|                                               | 2015                    | 2016 Preliminary Operating Budget |                         |           |                                         |          |                  |                     |