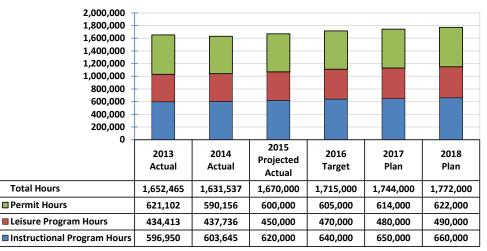

## Trends

 Recreation service hours are increasing by 23,050 hours or 3.9% from 2013 to 2015 as a result of new major recreation facilities in 2014 and 2015. Future year hours are projected to increase to 1.7 million due to growth from new facilities.

## **Recreation Service Hours**

Where the money goes: