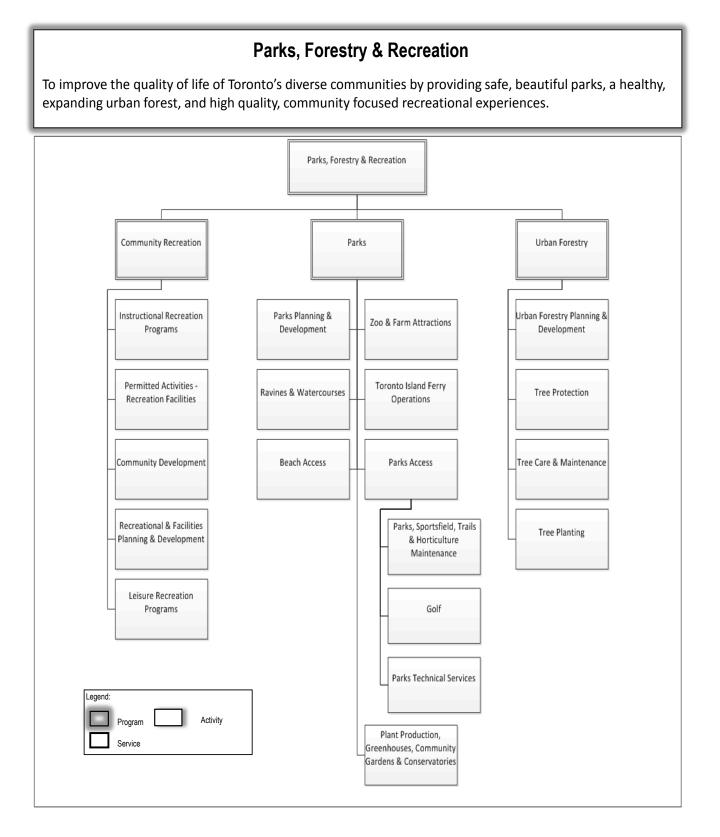

## **Program Map**

#### **Community Recreation:**

- To deliver recreation programs and services in a customerdriven, high quality, accessible, equitable and innovative manner.
- Programs and services are responsive to the needs and interests of our communities while meeting city-wide standards.
- Develop a multi-year recreation service plan to address service gaps, unmet demand, cultural and demographic changes. Development of the plan will be guided by four principles: equity, quality, inclusion and capacity building.
- · Design and development of new recreational facilities, and repair of existing recreational facilities.
- Operate and maintain the City's recreational facilities.
- Deliver instructional recreation programs that teach a new skill or improve the competency level in various activities such as sport, fitness and health, art and crafts, outdoor pursuits, hobbies and continuing education.
- Deliver recreation programs that offer various drop-in activities such as sport, fitness and health, art and crafts, outdoor pursuits, hobbies and continuing education.
- Provide self directed recreational opportunities through permits for recreational facilities such as ice rinks, facilities, parks and sports fields to individuals and community groups.

#### Parks:

- Provide clean, safe and well-maintained green space and park amenities for passive and active permit use.
- Develop a multi-year Parks Plan to guide the design, development and service standards of new parks, and repair of existing parks. Service plan development will be guided by seven key principles of:
  - o parks and trails as City infrastructure,
  - equitable access for all residents, 0
  - nature in the City, 0
  - place making, 0
  - supporting a diversity of uses, 0
  - environmental stewardship and 0
  - community engagement and partnerships 0
- Provide clean, safe and well-maintained green space, park amenities and beaches.
- · Design and development of new parks, and redevelopment of existing parks.
- Produce and provide high quality plants for garden, park and conservatory displays which can enhance urban aesthetics.
- Provide transportation services to Toronto Island Park in keeping with legislative requirements for ferry operations.
- · Manage and maintain natural areas through restoration and preservation activities.
- Operate the two animal farms and one zoo in the City of Toronto.
- Provide Opportunities to promote Urban Agriculture and Food Production in the City.

#### **Urban Forestry:**

 Maintain in a state of good repair and enhance the urban forest asset through investment in new trees, protection and maintenance of the existing asset, and planning for the future.