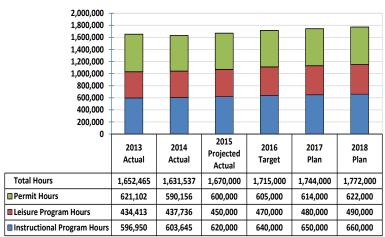

## Trends

 Recreation service hours are increasing by 23,050 hours or 3.9% from 2013 to 2015 as a result of new major recreation facilities in 2014 and 2015. Future year hours are projected to increase to 1.7 million due to growth from new facilities.