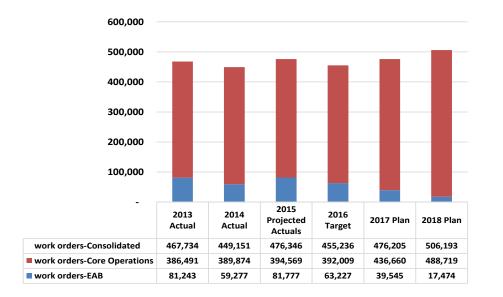

## **Our Key Issues & Priority Actions**

- The 2013-2017 Recreation Service Plan is focused on increasing participation, reducing financial barriers, ensuring equitable access and improving program and service quality.
  - ✓ The 2016 Operating Budget includes the annualized cost of \$0.778 million net to continue implementing the recreation service plan initiative of Community Centres Where Programs are Free.
  - ✓ The budget also includes \$0.211 million new and enhanced funding to continue implementing the Swim to Survive Program Expansion.
- Urban Forestry continues to address the Emerald Ash Borer (EAB) infestation until 2019 while maintaining core service levels.
  - ✓ \$14.2 million for Year 6 of the EAB Plan and \$8.1 million of funding for the Urban Forestry Service Plan will be available in 2016