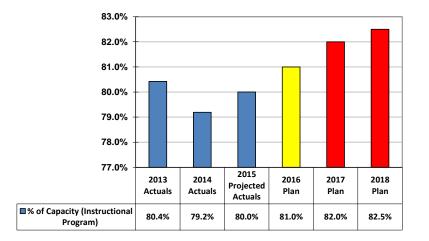

## **Community Recreation Participation Visits**

 Participation in recreation programs is expected to increase by 310,000 or 3.4% due to the opening of new recreation facilities.