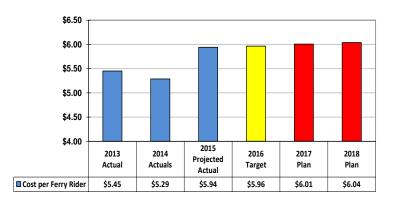

|  |  |  |  |  |
|                                    | Zoo & Farm<br>Attractions                                                     | Zoo & Farm Attractions                   | Animal care provided<br>based on standards.                                                              | Animal care provided<br>based on standards.                                                                      | Animal care provided<br>based on standards.                                                                      | Animal care provided<br>based on standards.                                                                      |  |  |  |  |  |

Overall, the 2016 Service Levels are consistent with the approved 2015 Service Levels.

## **Service Performance**



## Efficiency Measure – Cost Per Ferry Rider

- Cost per Ferry Rider expected to increase due to inflation, legislated security requirements and costs of maintaining aging Ferries as well as diminished capacity of the Fleet
- Ferry replacement reserve created and funded by contributions from operating began in 2013
- New Ferries will have increased capacity, with less breakdowns than the current fleet and are expected to increase ridership and reduce costs.

## Efficiency Measure – Cost per Hectare Maintained



- Cost per maintained HA maintenance increased by the rate of inflation
- Cost pressures for Parks maintenance are due to higher park usage, type of park usage (increased events), environmental changes (storm events causing damage, extended seasons), and inflation
- Approximately