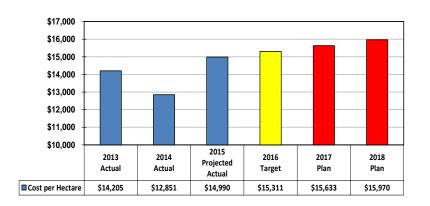

| Animal care provided<br>based on standards.                                                                      |  |  |  |  |  |

Overall, the 2016 Service Levels are consistent with the approved 2015 Service Levels.

## **Service Performance**



## Efficiency Measure – Cost Per Ferry Rider

- Cost per Ferry Rider expected to increase due to inflation, legislated security requirements and costs of maintaining aging Ferries as well as diminished capacity of the Fleet
- Ferry replacement reserve created and funded by contributions from operating began in 2013
- New Ferries will have increased capacity, with less breakdowns than the current fleet and are expected to increase ridership and reduce costs.

## Efficiency Measure – Cost per Hectare Maintained



- Cost per maintained HA maintenance increased by the rate of inflation
- Cost pressures for Parks maintenance are due to higher park usage, type of park usage (increased events), environmental changes (storm events causing damage, extended seasons), and inflation
- Approximately 12 hectares of new parkland added since 2013, with increasingly complex features
- Increased demand for involvement from park interest and community groups

|                                             | 2015         |                      |         | 2016 Preli           | minary Operat       | ing Budget    |                  |                      |                     |         | Incremental Change |           |                |              |
|---------------------------------------------|--------------|--