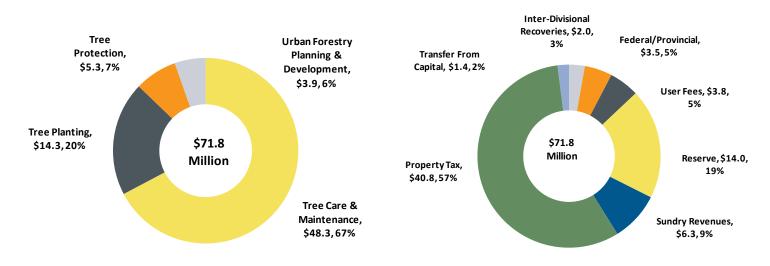

|                       | Gross           | Net             |
|-----------------------|-----------------|-----------------|
| <u>Service:</u>       | <u>(\$000s)</u> | <u>(\$000s)</u> |
| Community Recreation: | 227,217.9       | 153,519.5       |
| Parks :               | 146,582.4       | 117,400.7       |
| Urban Forestry:       | 71,837.2        | 40,835.0        |
| Total Program Budget  | 445,637.5       | 311,755.2       |

#### **Urban Forestry:**

 Maintain in a state of good repair and enhance the urban forest asset through investment in new trees, protection and maintenance of the existing asset, and planning for the future.

• Maintain a multi-year Urban Forestry Service Plan, including annual review and adjustment to maximize operational efficiency towards preserving and optimizing the urban forest asset, including street trees, commercial trees, park trees, and natural areas.

- · Protect the existing tree and natural area assets to maximize public benefit by ensuring healthier trees and natural areas
- · Plant more trees on City-owned land and promote and support tree planting on public (quasi-City) and private land to increase long term canopy potential.
- Proactively manage and maintain trees through systematic processes that encourage tree health and natural form.
- · Implement a transition from reactive (complaint driven) tree maintenance to a proactive and efficient tree maintenance program with a target objective of a seven year maintenance (pruning, etc.) cycle and an optimized tree service delay of no more than 3 months.
- Maximize the investment in new tree planting by watering, fertilizing and maintaining all new and stressed trees.
- Manage hazardous trees and storm damage emergencies to minimize public risk as a supplementary program.