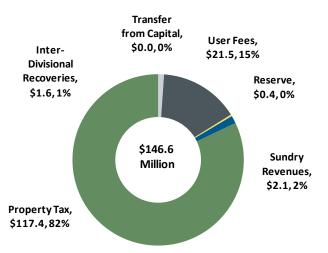

|                       | Gross           | Net             |
|-----------------------|-----------------|-----------------|
| <u>Service:</u>       | <u>(\$000s)</u> | <u>(\$000s)</u> |
| Community Recreation: | 227,217.9       | 153,519.5       |
| Parks :               | 146,582.4       | 117,400.7       |
| Urban Forestry:       | 71,837.2        | 40,835.0        |
| Total Program Budget  | 445,637.5       | 311,755.2       |