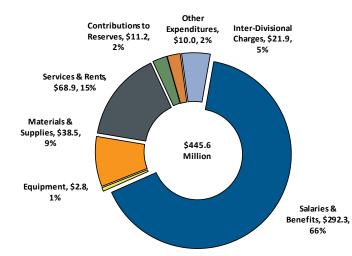

intain in a state of good repair and enhance the urban forest asset through investment in new trees, protection and maintenance of the existing asset, and planning for the future.
- Undertake a Business Transformation project in recreation and permit management to review existing business processes and organizational structure for permitting as well as a technology solution.
- Over the next two years Parks, Forestry and Recreation will be participating in the development of key policies to guide parks system enhancement, including the TOcore study with City Planning, Parkland Acquisition Strategy and Parks and Recreation Facilities Master Plan.



## **Recreation Service Hours**

Where the money goes:

## 2016 Operating Budget Expenses & Funding



### 2016 Budget by Expenditure Category



## Where the money comes from:



## **Our Key Issues & Priority Actions**

- The 2013-2017 Recreation Service Plan is focused on increasing participation, reducing financial barriers, ensuring equitable access and improving program and service quality.
  - ✓ The 2016 Operating Budget includes the annualized cost of \$0.778 million net to continue implementing the recreation service plan initiative of Community Centres Where Programs are Free.
  - ✓ The budget also includes \$0.211 million new and enhanced funding to continue implementing the Swim to Survive Program Expansion.
- Urban Forestry continues to address the Emerald Ash Borer (EAB) infestation until 2019 while maintaining core service levels.
  - ✓ \$14.2 million for Year 6 of the EAB Plan and \$8.1 million of funding for the U