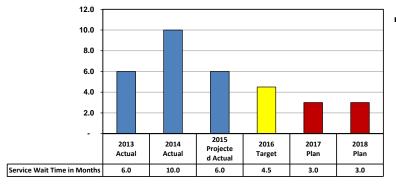

- · Protect the existing tree and natural area assets to maximize public benefit by ensuring healthier trees and natural areas
- · Plant more trees on City-owned land and promote and support tree planting on public (quasi-City) and private land to increase long term canopy potential.
- Proactively manage and maintain trees through systematic processes that encourage tree health and natural form.
- · Implement a transition from reactive (complaint driven) tree maintenance to a proactive and efficient tree maintenance program with a target objective of a seven year maintenance (pruning, etc.) cycle and an optimized tree service delay of no more than 3 months.
- Maximize the investment in new tree planting by watering, fertilizing and maintaining all new and stressed trees.
- Manage hazardous trees and storm damage emergencies to minimize public risk as a supplementary program.