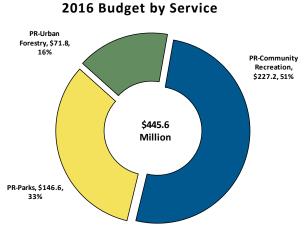

## 2016 Budget Highlights

The total cost to deliver these services to Toronto residents is \$445.638 million gross and \$311.755 million net as shown below:

|                    | Char                    | nge         |         |      |
|--------------------|-------------------------|-------------|---------|------|
| (in \$000's)       | 2015 Approved<br>Budget | 2016 Budget | \$      | %    |
| Gross Expenditures | 438,176.5               | 445,637.5   | 7,461.0 | 1.7% |
| Gross Revenues     | 129,966.8               | 133,882.3   | 3,915.5 | 3.0% |
| Net Expenditures   | 308,209.7               | 311,755.2   | 3,545.5 | 1.2% |

|                       | Gross           | Net             |
|-----------------------|-----------------|-----------------|
| <u>Service:</u>       | <u>(\$000s)</u> | <u>(\$000s)</u> |
| Community Recreation: | 227,217.9       | 153,519.5       |
| Parks :               | 146,582.4       | 117,400.7       |
| Urban Forestry:       | 71,837.2        | 40,835.0        |
| Total Program Budget  | 445,637.5       | 311,755.2       |