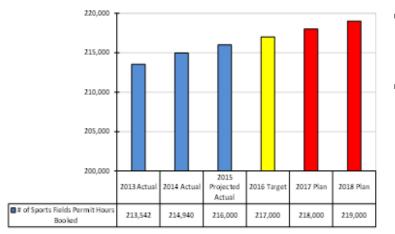

repair amenities.
- Manage and maintain natural areas including ravine and watercourse inspection and natural trail maintenance.
- Manage 44 hectares of horticulture, three conservatories, four greenhouses, and grow 950,000 plants every year for use in city parks and displays.
- Provide transportation services to Toronto Island
   Park in keeping with federal legislative
   requirements for ferry operations.
- Operate two animal attractions.
- Manage and maintain 64 community gardens and administer over 1,500 allotment plots.
- Operate and maintain five Golf Courses.
- Operate two ski hills.
- Provide winter snow clearing and maintenance of parks pathways.

## 2016 Service Budget by Activity (\$000s)

Service by Funding Source (\$000s)





## Number of Sports Fields Permit Hours Booked



- Sport Field permit hours have increased by 2,458 or 1.2% compared to the same time period in 2015.
- The majority of the increase was at C sport fields due to sport field reclassifications.

## 2016 Service Levels Parks

| Darks Forestry & Degrestion  | Activity     | Turne                                     |                                                                                                                                                                                 | Service                                                                                                                                                                                                   | e Levels