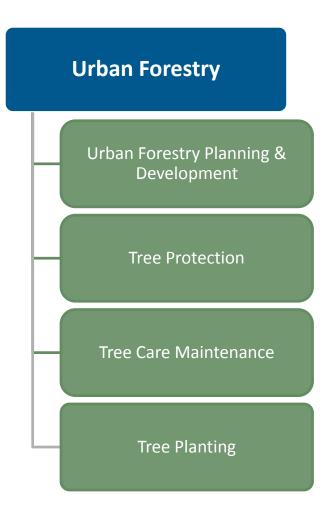

#### **Urban Forestry:**

 Maintain in a state of good repair and enhance the urban forest asset through investment in new trees, protection and maintenance of the existing asset, and planning for the future.

• Maintain a multi-year Urban Forestry Service Plan, including annual review and adjustment to maximize operational efficiency towards preserving and optimizing the urban forest asset, including street trees, commercial trees, park trees, and natural areas.

- · Protect the existing tree and natural area assets to maximize public benefit by ensuring healthier trees and natural areas
- · Plant more trees on City-owned land and promote and support tree planting on public (quasi-City) and private land to increase long term canopy potential.
- Proactively manage and maintain trees through systematic processes that encourage tree health and natural form.
- · Implement a transition from reactive (complaint driven) tree maintenance to a proactive and efficient tree maintenance program with a target objective of a seven year maintenance (pruning, etc.) cycle and an optimized tree service delay of no more than 3 months.
- Maximize the investment in new tree planting by watering, fertilizing and maintaining all new and stressed trees.
- Manage hazardous trees and storm damage emergencies to minimize public risk as a supplementary program.