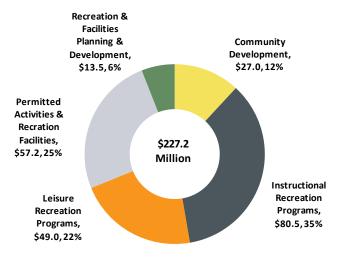

Service by Funding Source (\$000s)

|                       | Gross           | Net             |
|-----------------------|-----------------|-----------------|
| <u>Service:</u>       | <u>(\$000s)</u> | <u>(\$000s)</u> |
| Community Recreation: | 227,217.9       | 153,519.5       |
| Parks :               | 146,582.4       | 117,400.7       |
| Urban Forestry:       | 71,837.2        | 40,835.0        |
| Total Program Budget  | 445,637.5       | 311,755.2       |