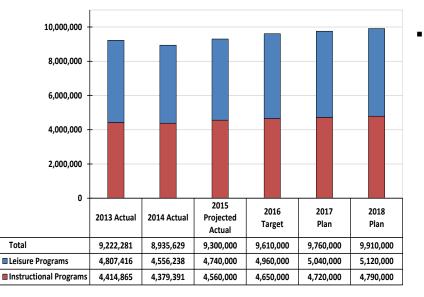

## **Community Recreation Participation Visits**

 Participation in recreation programs is expected to increase by 310,000 or 3.4% due to the opening of new recreation facilities.