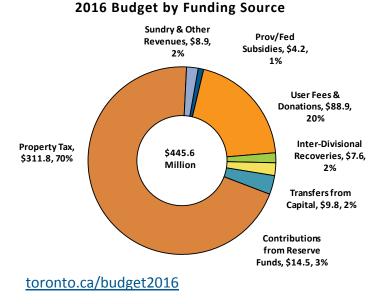

## Where the money comes from:

## 2016 Budget Highlights

The total cost to deliver these services to Toronto residents is \$445.638 million gross and \$311.755 million net as shown below:

|                    | Char                    | nge         |         |      |
|--------------------|-------------------------|-------------|---------|------|
| (in \$000's)       | 2015 Approved<br>Budget | 2016 Budget | \$      | %    |
| Gross Expenditures | 438,176.5               | 445,637.5   | 7,461.0 | 1.7% |
| Gross Revenues     | 129,966.8               | 133,882.3   | 3,915.5 | 3.0% |
| Net Expenditures   | 308,209.7               | 311,755.2   | 3,545.5 | 1.2% |