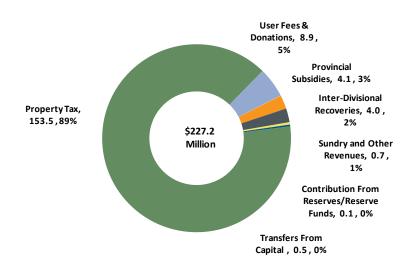

|                       | Gross           | Net             |
|-----------------------|-----------------|-----------------|
| <u>Service:</u>       | <u>(\$000s)</u> | <u>(\$000s)</u> |
| Community Recreation: | 227,217.9       | 153,519.5       |
| Parks :               | 146,582.4       | 117,400.7       |
| Urban Forestry:       | 71,837.2        | 40,835.0        |
| Total Program Budget  | 445,637.5       | 311,755.2       |

Table 12016 Preliminary Operating Budget and Plan by Service

The 2016 Operating Budget for Parks, Forestry and Recreation is \$445.638 million gross and \$311.755 million net, representing a 1.2% or \$3.546 million increase over the 2015 Approved Net Operating Budget and 2.1% over the reduction target set out in the 2016 Operating Budget Direction and Guidelines.