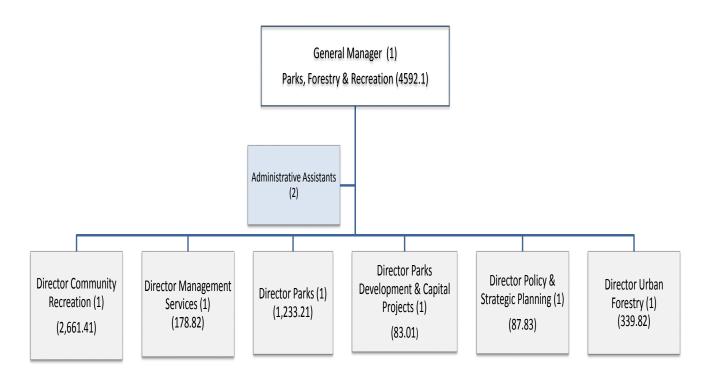

- City Council approve the 2016 service levels for Parks, Forestry and Recreation as outlined on pages 21, 22, 31, 32 and 39 of this report, and associated staff complement of 4,594.1 FTEs;
- 3. City Council approve the 2016 new user fees, technical adjustments to user fees, market rate user fee changes, rationalized user fees, and other fee changes for Parks, Forestry and Recreation identified in Appendix 7 for inclusion in the Municipal Code Chapter 441 "Fees and Charges".
- 4. City Council direct Parks, Forestry and Recreation to complete the full cost recovery analysis of all user fees over the next 2 years to include both the direct and indirect operating costs, including capital replacement costs as follows: Urban Forestry user fee analysis to be completed in time for the 2017 Budget process; Parks and Recreation permits and Community Recreation registered program user fees in time for the 2018 Budget process.
- 5. City Council direct the General Manager, Parks, Forestry and Recreation to continue with the review all future impacts of capital projects on operating budgets and consider strategies to mitigate future operating budget impacts and provide revised estimates for the 2017 cycle.