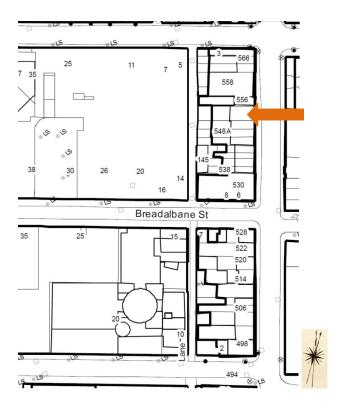

### LOCATION MAP AND PHOTOGRAPH: 530 YONGE STREET

#### ATTACHMENT NO. 2.4

(INCLUDING 534, 536 YONGE STREET AND 6, 8 BREADALBANE STREET)

This location map is for information purposes only; The exact boundaries of the properties are <u>not</u> shown. The **arrow** marks the location of the property.

530 Yonge Street (Heritage Preservation Services, 2016)

This location map is for information purposes only; The exact boundaries of the properties are <u>not</u> shown. The **arrow** marks the location of the property.