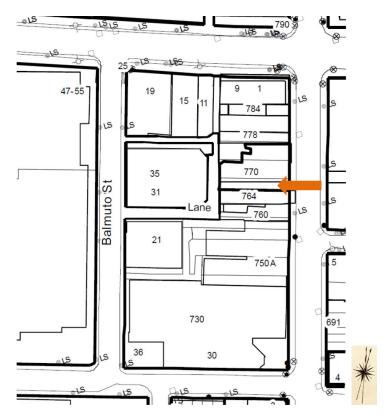

764 Yonge Street (Heritage Preservation Services, 2016)

This location map is for information purposes only; The exact boundaries of the properties are <u>not</u> shown. The **arrow** marks the location of the property.