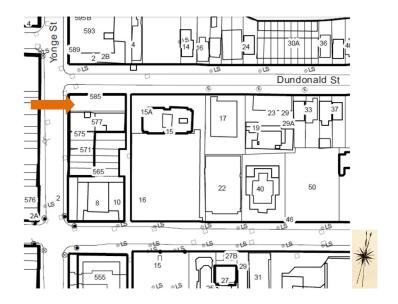

### LOCATION MAP AND PHOTOGRAPH: ATTACHMENT NO. 2.26

573-575 YONGE STREET (INCLUDING 571 YONGE STREET)

This location map is for information purposes only; The exact boundaries of the properties are <u>not</u> shown. The **arrow** marks the location of the property.

573-575 Yonge Street (including 571 Yonge Street)
(Heritage Preservation Services, 2016)