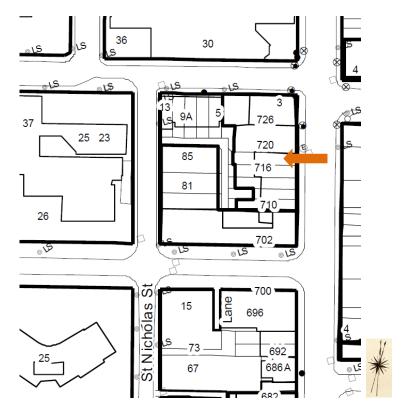

696 Yonge Street (including 698 and 700 Yonge Street)
(Heritage Preservation Services, 2016)

This location map is for information purposes only; The exact boundaries of the properties are <u>not</u> shown. The **arrow** marks the location of the property.