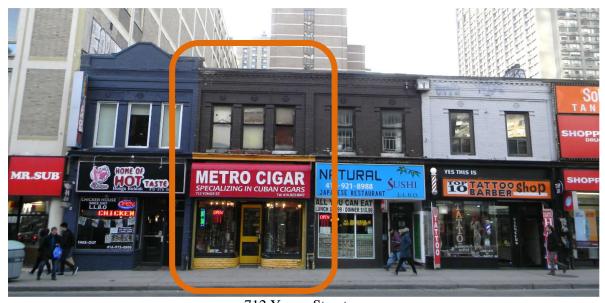

## LOCATION MAP AND PHOTOGRAPH: 712 YONGE STREET

This location map is for information purposes only; The exact boundaries of the properties are <u>not</u> shown. The **arrow** marks the location of the property.

712 Yonge Street (Heritage Preservation Services, 2016)