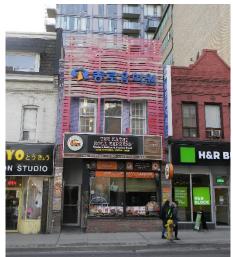

#### LOCATION MAP AND PHOTOGRAPH: 692 YONGE STREET (INCLUDING 692A YONGE STREET)

#### ATTACHMENT NO. 2.14

This location map is for information purposes only; The exact boundaries of the properties are <u>not</u> shown. The **arrow** marks the location of the property.

692 Yonge Street (including 692A Yonge Street) (Heritage Preservation Services, 2016)