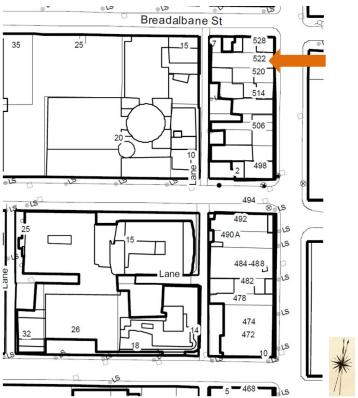

## LOCATION MAP AND PHOTOGRAPH: ATTACHMENT NO. 2.3 522 YONGE STREET (INCLUDING 524 YONGE STREET)

This location map is for information purposes only; The exact boundaries of the properties are <u>not</u> shown. The **arrow** marks the location of the property.

522 Yonge Street (Heritage Preservation Services, 2016)