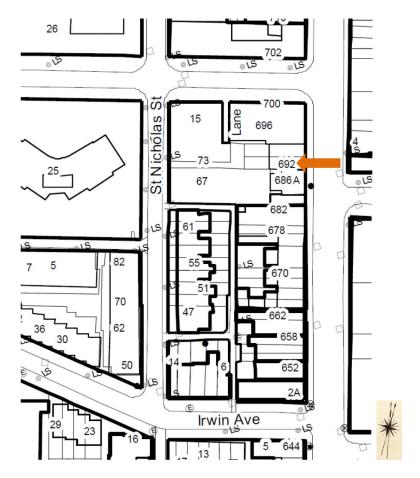

#### LOCATION MAP AND PHOTOGRAPH: 692 YONGE STREET (INCLUDING 692A YONGE STREET)

#### ATTACHMENT NO. 2.14

This location map is for information purposes only; The exact boundaries of the properties are <u>not</u> shown. The **arrow** marks the location of the property.

692 Yonge Street (including 692A Yonge Street) (Heritage Preservation Services, 2016)