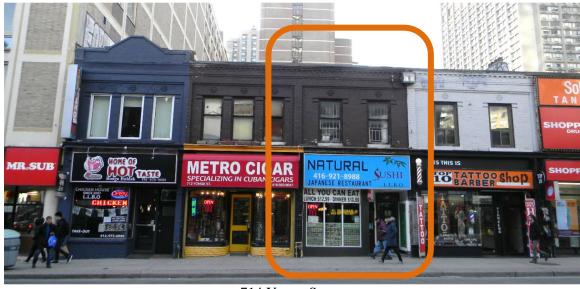

### LOCATION MAP AND PHOTOGRAPH: 714 YONGE STREET

This location map is for information purposes only; The exact boundaries of the properties are <u>not</u> shown. The **arrow** marks the location of the property.

714 Yonge Street (Heritage Preservation Services, 2016)