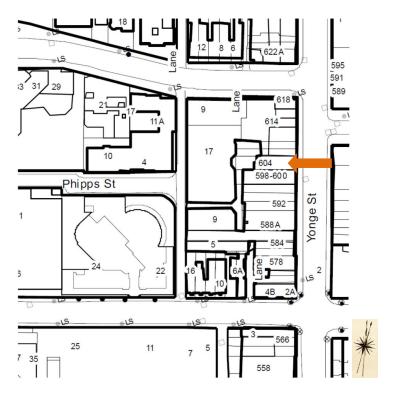

### LOCATION MAP AND PHOTOGRAPH: ATTACHMENT NO. 2.8 602 YONGE STREET (INCLUDING 604 YONGE STREET)

This location map is for information purposes only; The exact boundaries of the properties are <u>not</u> shown. The **arrow** marks the location of the property.

602 Yonge Street (including 604 Yonge Street)
(Heritage Preservation Services, 2016)