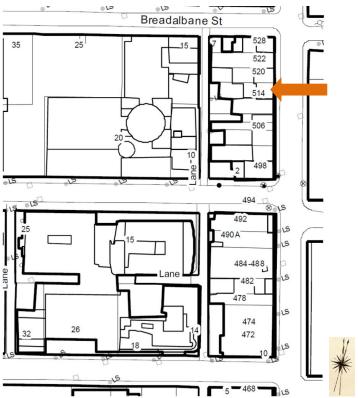

### LOCATION MAP AND PHOTOGRAPH: ATTACHMENT NO. 2.2 516 YONGE STREET (INCLUDING 514 YONGE STREET)

This location map is for information purposes only; The exact boundaries of the properties are <u>not</u> shown. The **arrow** marks the location of the property.

514-516 Yonge Street (Heritage Preservation Services, 2016)