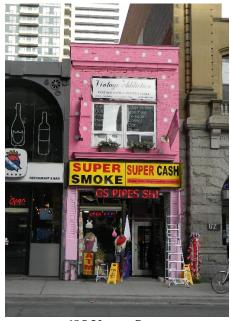

691 Yonge Street (Heritage Preservation Services, 2016)

This location map is for information purposes only; The exact boundaries of the properties are <u>not</u> shown. The **arrow** marks the location of the property.