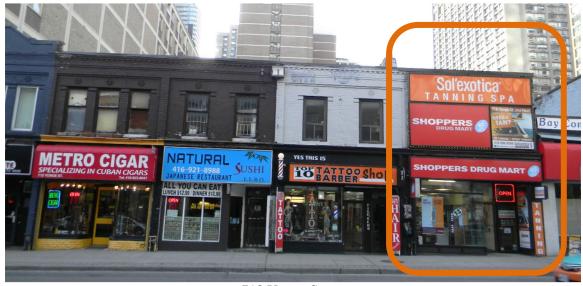

696 Yonge Street (including 698 and 700 Yonge Street)
(Heritage Preservation Services, 2016)

This location map is for information purposes only; The exact boundaries of the properties are <u>not</u> shown. The **arrow** marks the location of the property.