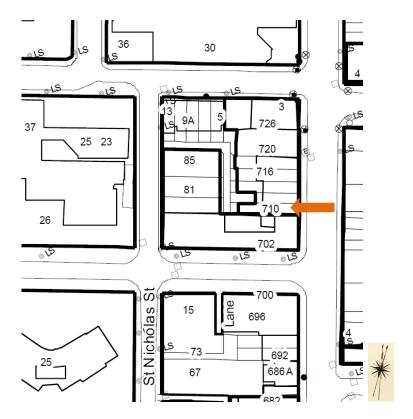

710 Yonge Street (Heritage Preservation Services, 2016)

## LOCATION MAP AND PHOTOGRAPH: 712 YONGE STREET

This location map is for information purposes only; The exact boundaries of the properties are <u>not</u> shown. The **arrow** marks the location of the property.

712 Yonge Street (Heritage Preservation Services, 2016)