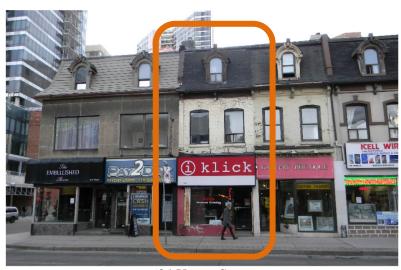

620 Yonge Street (including 622, 622AYonge Street and 4 St Joseph Street) (Heritage Preservation Services, 2016)

This location map is for information purposes only; The exact boundaries of the properties are <u>not</u> shown. The **arrow** marks the location of the property.