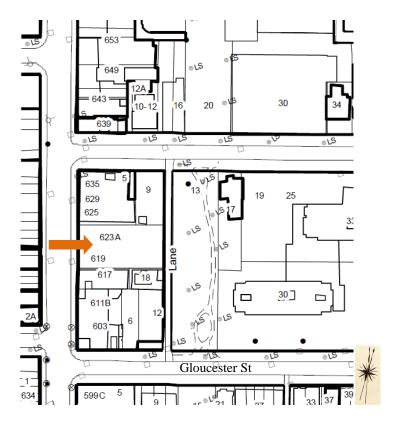

619 Yonge Street (including 621 and 623 Yonge Street)
(Heritage Preservation Services, 2016)

LOCATION MAP AND PHOTOGRAPH: ATTACHMENT NO. 2.29 625 YONGE STREET (INCLUDING 627, 629, 631, 633, 635 AND 637 YONGE STREET AND 1, 3 AND 5 ISABELLA STREET)