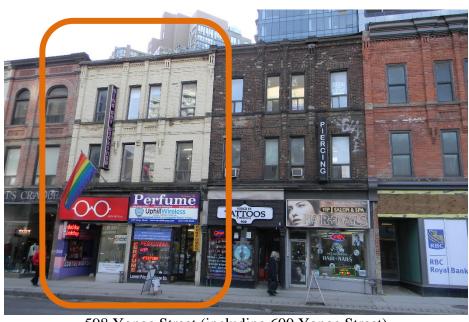

### LOCATION MAP AND PHOTOGRAPH: ATTACHMENT NO. 2.7 598 YONGE STREET (INCLUDING 600 YONGE STREET)

This location map is for information purposes only; The exact boundaries of the properties are <u>not</u> shown. The **arrow** marks the location of the property.

598 Yonge Street (including 600 Yonge Street)
(Heritage Preservation Services, 2016)