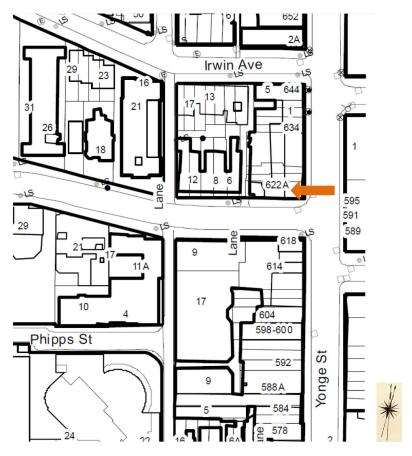

### LOCATION MAP AND PHOTOGRAPH: 620 YONGE STREET

#### ATTACHMENT NO. 2.9

(INCLUDING 622, 622A YONGE STREET AND 4 ST JOSEPH STREET)

This location map is for information purposes only; The exact boundaries of the properties are <u>not</u> shown. The **arrow** marks the location of the property.

620 Yonge Street (including 622, 622AYonge Street and 4 St Joseph Street) (Heritage Preservation Services, 2016)

This location map is for information purposes only; The exact boundaries of the properties are <u>not</u> shown. The **arrow** marks the location of the property.