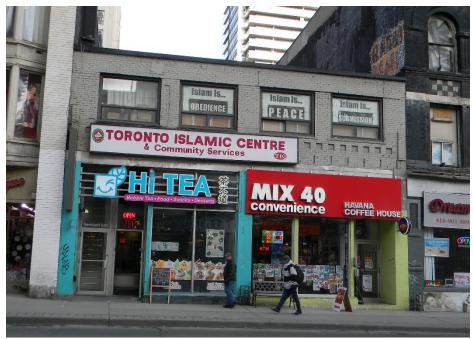

### LOCATION MAP AND PHOTOGRAPH: ATTACHMENT NO. 2.26

573-575 YONGE STREET (INCLUDING 571 YONGE STREET)

This location map is for information purposes only; The exact boundaries of the properties are <u>not</u> shown. The **arrow** marks the location of the property.

573-575 Yonge Street (including 571 Yonge Street)
(Heritage Preservation Services, 2016)