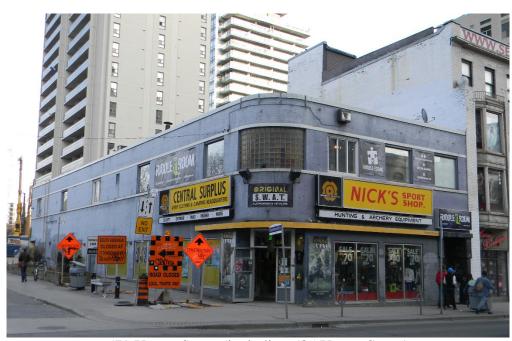

### LOCATION MAP AND PHOTOGRAPH: ATTACHMENT NO. 2.27 579 YONGE STREET (INCLUDING 585 YONGE STREET)

This location map is for information purposes only; The exact boundaries of the properties are <u>not</u> shown. The **arrow** marks the location of the property.

579 Yonge Street (including 585 Yonge Street)
(Heritage Preservation Services, 2016)

This location map is for information purposes only; The exact boundaries of the properties are <u>not</u> shown. The **arrow** marks the location of the property.