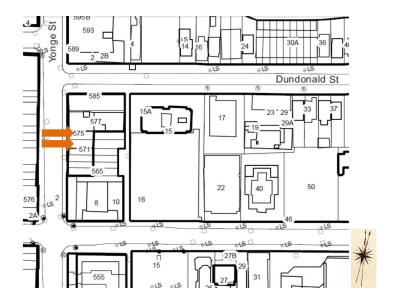

### LOCATION MAP AND PHOTOGRAPH: ATTACHMENT NO. 2.26

573-575 YONGE STREET (INCLUDING 571 YONGE STREET)

This location map is for information purposes only; The exact boundaries of the properties are <u>not</u> shown. The **arrow** marks the location of the property.

573-575 Yonge Street (including 571 Yonge Street)
(Heritage Preservation Services, 2016)