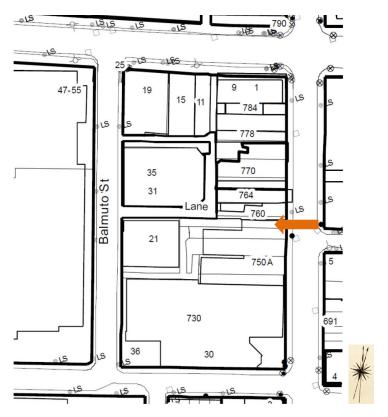

758 Yonge Street (Heritage Preservation Services, 2016)

This location map is for information purposes only; The exact boundaries of the properties are <u>not</u> shown. The **arrow** marks the location of the property.