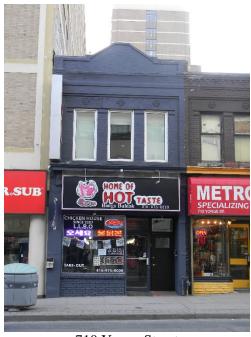

## LOCATION MAP AND PHOTOGRAPH: 718 YONGE STREET

This location map is for information purposes only; The exact boundaries of the properties are <u>not</u> shown. The **arrow** marks the location of the property.

718 Yonge Street (Heritage Preservation Services, 2016)

(INCLUDING 752A AND 754 YONGE STREET)

This location map is for information purposes only; The exact boundaries of the properties are <u>not</u> shown. The **arrow** marks the location of the property.