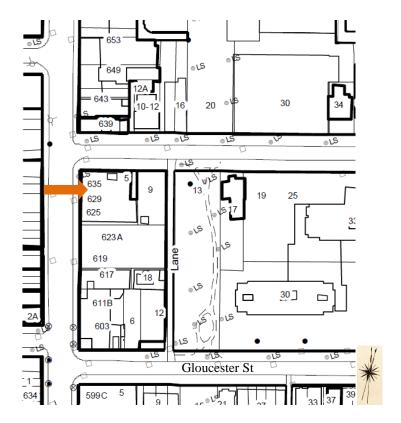

This location map is for information purposes only; The exact boundaries of the properties are <u>not</u> shown. The **arrow** marks the location of the property.

625 Yonge Street

(including 627, 629, 631, 633, 635 and 637 Yonge Street and 1, 3 and 5 Isabella Street)
(Heritage Preservation Services, 2016)