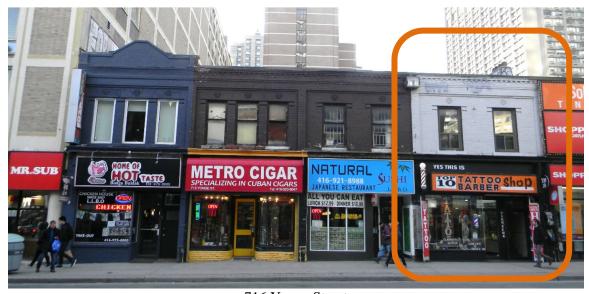

## LOCATION MAP AND PHOTOGRAPH: 716 YONGE STREET

This location map is for information purposes only; The exact boundaries of the properties are <u>not</u> shown. The **arrow** marks the location of the property.

716 Yonge Street (Heritage Preservation Services, 2016)