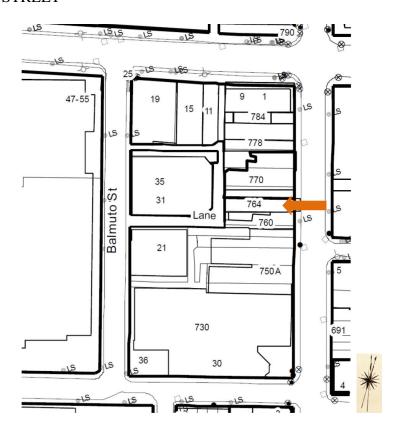

764 Yonge Street (Heritage Preservation Services, 2016)

This location map is for information purposes only; The exact boundaries of the properties are <u>not</u> shown. The **arrow** marks the location of the property.