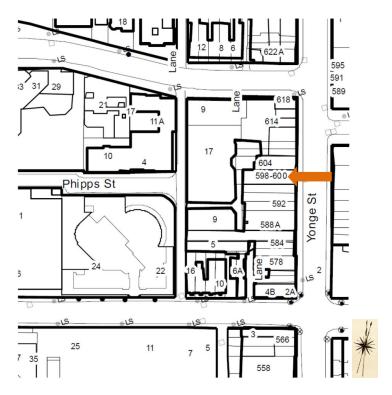

### LOCATION MAP AND PHOTOGRAPH: ATTACHMENT NO. 2.7 598 YONGE STREET (INCLUDING 600 YONGE STREET)

This location map is for information purposes only; The exact boundaries of the properties are <u>not</u> shown. The **arrow** marks the location of the property.

598 Yonge Street (including 600 Yonge Street)
(Heritage Preservation Services, 2016)