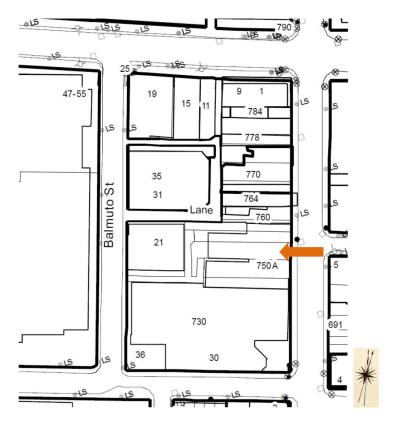

764 Yonge Street (Heritage Preservation Services, 2016)

This location map is for information purposes only; The exact boundaries of the properties are <u>not</u> shown. The **arrow** marks the location of the property.