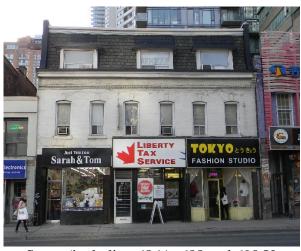

## LOCATION MAP AND PHOTOGRAPH: 686 YONGE STREET

#### ATTACHMENT NO. 2.13

(INCLUDING 686A, 688 AND 690 YONGE STREET)

This location map is for information purposes only; The exact boundaries of the properties are <u>not</u> shown. The **arrow** marks the location of the property.

686 Yonge Street (including 686A, 688 and 690 Yonge Street) (Heritage Preservation Services, 2016)