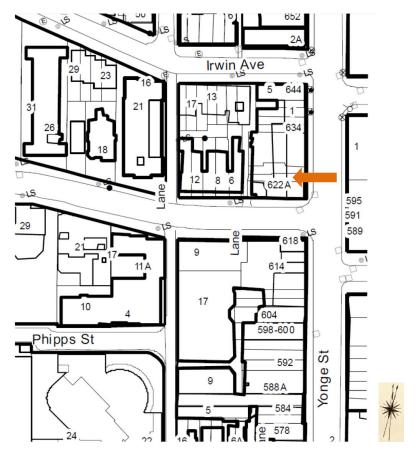

### LOCATION MAP AND PHOTOGRAPH: 620 YONGE STREET

#### ATTACHMENT NO. 2.9

(INCLUDING 622, 622A YONGE STREET AND 4 ST JOSEPH STREET)

This location map is for information purposes only; The exact boundaries of the properties are <u>not</u> shown. The **arrow** marks the location of the property.

620 Yonge Street (including 622, 622AYonge Street and 4 St Joseph Street) (Heritage Preservation Services, 2016)

This location map is for information purposes only; The exact boundaries of the properties are <u>not</u> shown. The **arrow** marks the location of the property.