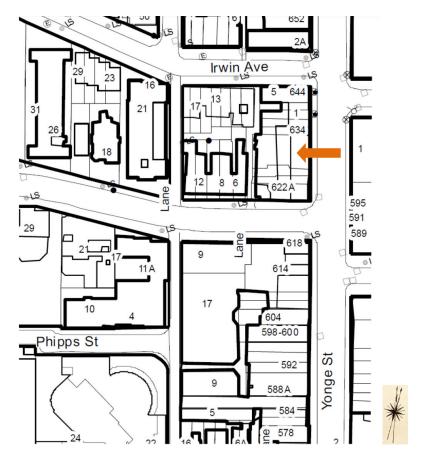

#### ATTACHMENT NO. 2.9

(INCLUDING 622, 622A YONGE STREET AND 4 ST JOSEPH STREET)

This location map is for information purposes only; The exact boundaries of the properties are <u>not</u> shown. The **arrow** marks the location of the property.

620 Yonge Street (including 622, 622AYonge Street and 4 St Joseph Street) (Heritage Preservation Services, 2016)

This location map is for information purposes only; The exact boundaries of the properties are <u>not</u> shown. The **arrow** marks the location of the property.