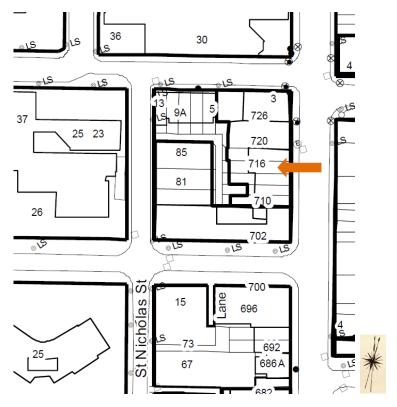

## LOCATION MAP AND PHOTOGRAPH: 716 YONGE STREET

This location map is for information purposes only; The exact boundaries of the properties are <u>not</u> shown. The **arrow** marks the location of the property.

716 Yonge Street (Heritage Preservation Services, 2016)