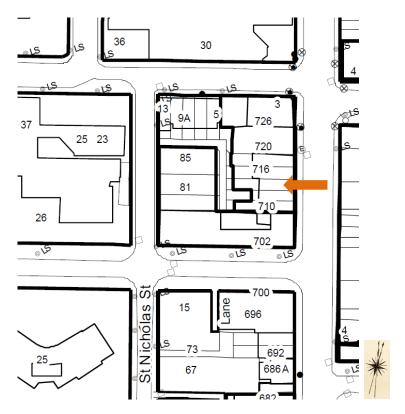

## LOCATION MAP AND PHOTOGRAPH: 716 YONGE STREET

This location map is for information purposes only; The exact boundaries of the properties are <u>not</u> shown. The **arrow** marks the location of the property.

716 Yonge Street (Heritage Preservation Services, 2016)