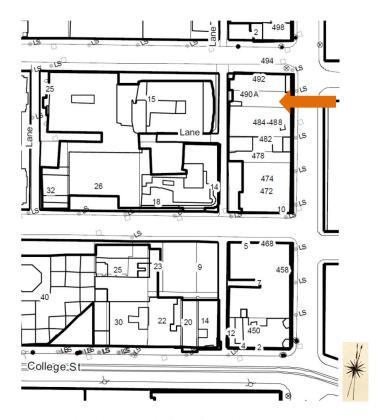

### LOCATION MAP AND PHOTOGRAPH: ATTACHMENT NO. 2.1 490 YONGE STREET (INCLUDING 490A YONGE STREET)

This location map is for information purposes only; The exact boundaries of the properties are <u>not</u> shown. The **arrow** marks the location of the property.

490 Yonge Street (Heritage Preservation Services, 2016)