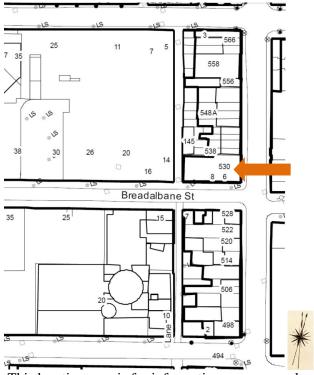

### LOCATION MAP AND PHOTOGRAPH: 530 YONGE STREET

#### ATTACHMENT NO. 2.4

(INCLUDING 534, 536 YONGE STREET AND 6, 8 BREADALBANE STREET)

This location map is for information purposes only; The exact boundaries of the properties are <u>not</u> shown. The **arrow** marks the location of the property.

530 Yonge Street (Heritage Preservation Services, 2016)

This location map is for information purposes only; The exact boundaries of the properties are <u>not</u> shown. The **arrow** marks the location of the property.