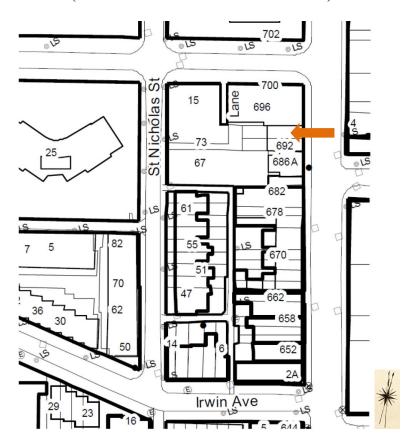

#### LOCATION MAP AND PHOTOGRAPH: 692 YONGE STREET (INCLUDING 692A YONGE STREET)

#### ATTACHMENT NO. 2.14

This location map is for information purposes only; The exact boundaries of the properties are <u>not</u> shown. The **arrow** marks the location of the property.

692 Yonge Street (including 692A Yonge Street) (Heritage Preservation Services, 2016)