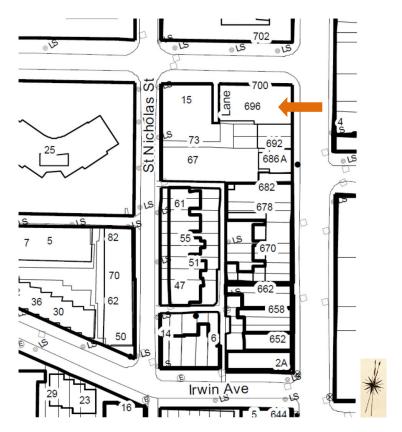

## LOCATION MAP AND PHOTOGRAPH: ATTACHMENT NO. 2.15 694 YONGE STREET (INCLUDING 694A YONGE STREET)

This location map is for information purposes only; The exact boundaries of the properties are <u>not</u> shown. The **arrow** marks the location of the property.

694 Yonge Street (including 694A Yonge Street)
(Heritage Preservation Services, 2016)

(INCLUDING 698 AND 700 YONGE STREET)

This location map is for information purposes only; The exact boundaries of the properties are <u>not</u> shown. The **arrow** marks the location of the property.

696 Yonge Street (including 698 and 700 Yonge Street)
(Heritage Preservation Services, 2016)

This location map is for information purposes only; The exact boundaries of the properties are <u>not</u> shown. The **arrow** marks the location of the property.