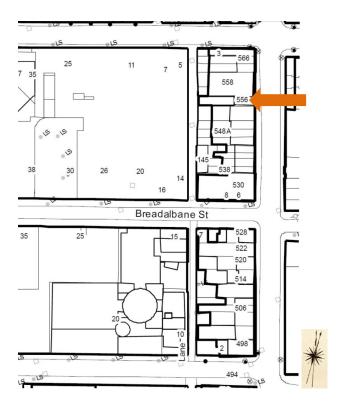

### LOCATION MAP AND PHOTOGRAPH: 530 YONGE STREET

#### ATTACHMENT NO. 2.4

(INCLUDING 534, 536 YONGE STREET AND 6, 8 BREADALBANE STREET)

This location map is for information purposes only; The exact boundaries of the properties are <u>not</u> shown. The **arrow** marks the location of the property.

530 Yonge Street (Heritage Preservation Services, 2016)

This location map is for information purposes only; The exact boundaries of the properties are <u>not</u> shown. The **arrow** marks the location of the property.