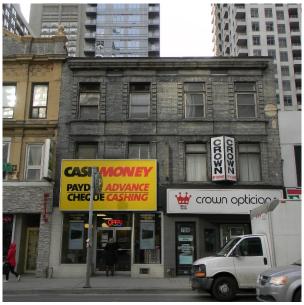

758 Yonge Street (Heritage Preservation Services, 2016)

This location map is for information purposes only; The exact boundaries of the properties are <u>not</u> shown. The **arrow** marks the location of the property.