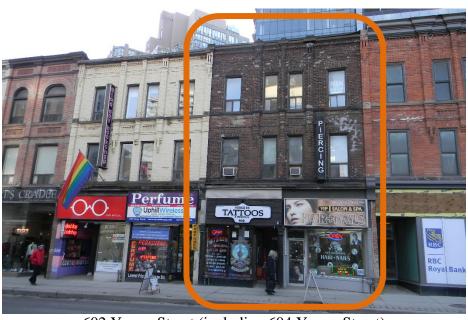

### LOCATION MAP AND PHOTOGRAPH: ATTACHMENT NO. 2.8 602 YONGE STREET (INCLUDING 604 YONGE STREET)

This location map is for information purposes only; The exact boundaries of the properties are <u>not</u> shown. The **arrow** marks the location of the property.

602 Yonge Street (including 604 Yonge Street)
(Heritage Preservation Services, 2016)