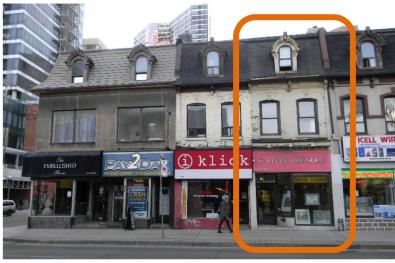

#### ATTACHMENT NO. 2.9

(INCLUDING 622, 622A YONGE STREET AND 4 ST JOSEPH STREET)

This location map is for information purposes only; The exact boundaries of the properties are <u>not</u> shown. The **arrow** marks the location of the property.

620 Yonge Street (including 622, 622AYonge Street and 4 St Joseph Street) (Heritage Preservation Services, 2016)

This location map is for information purposes only; The exact boundaries of the properties are <u>not</u> shown. The **arrow** marks the location of the property.