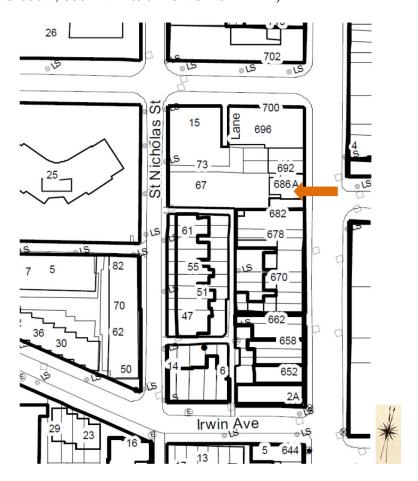

## LOCATION MAP AND PHOTOGRAPH: 686 YONGE STREET

#### ATTACHMENT NO. 2.13

(INCLUDING 686A, 688 AND 690 YONGE STREET)

This location map is for information purposes only; The exact boundaries of the properties are <u>not</u> shown. The **arrow** marks the location of the property.

686 Yonge Street (including 686A, 688 and 690 Yonge Street) (Heritage Preservation Services, 2016)