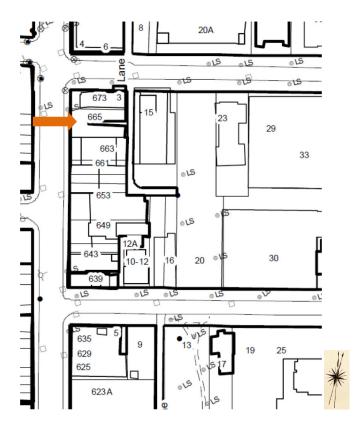

## LOCATION MAP AND PHOTOGRAPH: ATTACHMENT NO. 2.33 665 YONGE STREET (INCLUDING 667 AND 667A YONGE STREET)

This location map is for information purposes only; The exact boundaries of the properties are <u>not</u> shown. The **arrow** marks the location of the property.

665 Yonge Street (including 667 and 667A Yonge Street)
(Heritage Preservation Services, 2016)

This location map is for information purposes only; The exact boundaries of the properties are <u>not</u> shown. The **arrow** marks the location of the property.