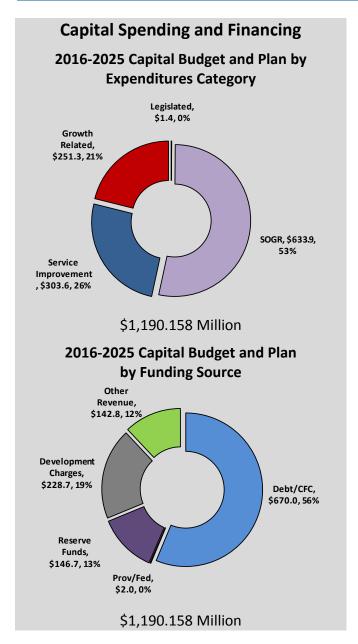

2025

Chart 2
2016 – 2025 Capital Plan by Project Category (In \$000s)

As illustrated in the chart above, the 10-Year Capital Plan for Parks, Forestry and Recreation of \$1.190 billion predominately provides funding for state of good repair (53.3%), service improvement (25.5%), growth related (21.1%) projects and legislated (0.1%) over the 10-year period.

2020

- State of good repair projects account for \$633.879 million and make up the largest category of capital project expenditures which include maintenance, repair or replacement of aging infrastructure and facilities.
  - > Spending on SOGR projects gradually increases over the 10-Year Capital Plan period to ensure the continued reduction of the Program's SOGR backlog.
- Service improvement projects account for \$303.617 million or 25.5% of total capital plan spending.
  - > Spending is dependent in the amount of funding from development fees being secured and available.
  - Any projects funded by Section 37, 45, 42 Alternate Rate Cash-in-lieu, or donations are added to the 10-Year Capital Plan as funds are received, adding to the variability of Service Improvement project spending.
- Growth Related projects account for \$251.320 million or 21.1% of total funding.
  - Spending on Growth Related projects is variable over the 10-Year Capital Plan planning horizon with a focus on parkland acquisition, community centre projects, and other planned recreation facilities.

Chart 3
2016 – 2025 Capital Plan by Funding Source (In \$000s)

The 10-Year Capital Plan of \$1.190 billion will be financed by the following sources:

- Debt, which accounts for \$669.959 million or 56.3% of the financing over the 10-year period, is at the debt target.
- Reserve Funds represent \$146.670 million or 12.3% of funding for the 10-Year Capital Plan.
  - Multiple Parkland Acquisition and Parks Cash-in-lieu Reserve Funds provide funding for Land Acquisition, Park Development, Playgrounds & Water play, and Special Facilities projects.
- Development Charge funding of \$228.733 million represents 19.2% of total financing for the 10 years.
  - ➤ Development Charge funding has been maximized to its greatest extent in the 10-Year Capital Plan and is based on the eligible growth component of capital projects and the availability of funds within the current rates.
  - ➤ This funding source is primarily allocated to Community Centre, Park Development, Pool, Playgrounds & Waterplay, Arena, Trails & Pathways, and Outdoor Recreation Centre projects.
- Other Revenues account for \$142.796 million or 12.0% of the total planned expenditures, including:
  - ➤ Secured Section 37, Section 45, Section 42 Alternate Rate Cash-in-lieu, developer agreements, donations, and partnership funding.
  - ➤ Key projects funded by Other Revenues include the Wellesley Community Centre Pool,
    Bessarion Community Centre, Railway Lands TDSB & TCDSB Schools, Railway Lands
    Community Centre, Milliken Park Community Centre Expansion, and multiple Park Development
    projects including Mouth of the Creek Construction, 10 Ordnance Street Development, and
    Berczy Park Construction.
- Federal funding of \$2.000 million has been secured from the Canada 150 Community Infrastructure
   Program (CIP 150) for projects planned for completion in 2017 and 2018.