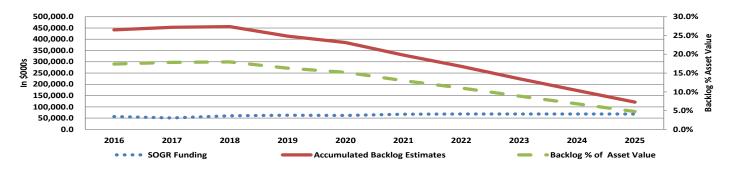

# Chart 4 SOGR Funding & Backlog (In \$000s)

The 10-Year Capital Plan dedicates \$633.879 million to SOGR spending over the capital planning period, which on average is \$63.388 million annually.

■ The replacement value of Parks, Forestry and Recreation's infrastructure is estimated at \$2.538 billion comprised of 9 major asset types:

- At the end of 2015, Parks, Forestry and Recreation has a state of good repair backlog of \$311.424 million, representing 12.5% of the asset replacement value. The backlog by asset type is presented in Table 4 on the next page.
- Parks, Forestry and Recreation undertakes state of good repair condition surveys of assets on a 5year cyclical basis
- The backlog estimates for the various facilities and infrastructure is based on due diligence audits which provide a comprehensive assessment to confirm the scope of the repairs and the detailed costs associated with the rehabilitation requirements.

- As part of the 2014 Budget process, additional debt funding of \$165 million was added to the 2014-2023 Capital Budget and Plan with the specific intent to reduce the SOGR backlog, allocated to four asset categories: Trails & Pathways, Arenas, Community Centres, and Pools that were trending toward high backlog balances.
  - This significant investment in infrastructure renewal projects will reduce the backlog of SOGR work to \$120.952 million by year-end 2025, representing 4.8% of the asset replacement value.
- Total planned cash flow funding for SOGR projects of \$633.879 million over the 10 year period is allocated to various asset categories as presented in the table below, as well as other SOGR spending on parks and facilities rehabilitation, environmental initiatives, capital emergency fund and audits.

- By 2025, the total accumulated backlog is \$120.952 million or less than 5% of the total asset value of \$2.5 billion
- It should be noted that the accumulated backlog may increase once a new audit is completed for the asset category.