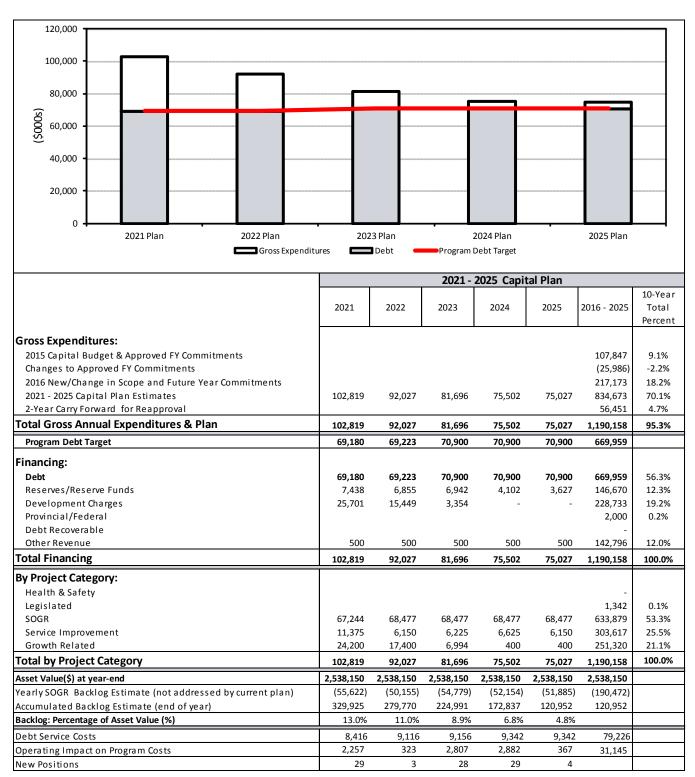

# 10 Year Capital Plan

Table 1a
2016 Preliminary Budget, 2017-2020 Preliminary Capital Plan

Table 1b 2021 - 2025 Preliminary Capital Plan

# **Key Changes to the 2015 - 2024 Approved Capital Plan**

The 2016 Capital Budget and the 2017 - 2025 Capital Plan reflects a decrease of \$27.010 million in capital expenditures from the 2015 - 2024 Approved Capital Plan.

The table and chart below provide a breakdown of the \$27.010 million or 2.2% decrease in the Capital Program on an annual basis from 2015 to 2025.

Chart 1
Changes to the 2015 -2024 Approved Capital Plan (In \$000s)

| (\$000s)                          | 2015    | 2016    | 2017    | 2018    | 2019    | 2020    | 2021    | 2022   | 2023   | 2024   | 2025   |
|-----------------------------------|---------|---------|---------|---------|---------|---------|---------|--------|--------|--------|--------|
| 2015 - 2024 Capital Budget & Plan | 235,483 | 134,365 | 148,567 | 135,167 | 105,718 | 106,624 | 102,619 | 91,827 | 81,496 | 75,302 |        |
| 2016 - 2025 Capital Budget & Plan |         | 151,683 | 189,997 | 189,928 | 128,049 | 103,430 | 102,819 | 92,027 | 81,696 | 75,502 | 75,027 |
| Change %                          |         | 12.9%   | 27.9%   | 40.5%   | 21.1%   | (3.0%)  | 0.2%    | 0.2%   | 0.2%   | 0.3%   |        |
| Change \$                         | ·       | 17,318  | 41,430  | 54,761  | 22,331  | -3,194  | 200     | 200    | 200    | 200    |        |

As shown in the table above, while the first four years of the plan, 2016-2020, reflect the inclusion of projects with newly secured funding, the overall comparison of the 10 Year Capital Plans, shows a decrease \$27.010 million. This decrease is mainly due to the significant carry forward of \$56.386 million into 2015 from 2014 compared to the proposed 2016-2025 Capital Plan that excludes this impact. In the Years 2021-2024, there has been no significant change.