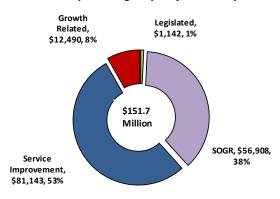

# 2016 - 2025 Capital Plan

2016 – 2025 Capital Plan by Project Category (In \$000s)

2021

■ SOGR ■ Service Improvement

2022

2023

■ Growth Related

2024

2025

Chart 2
2016 – 2025 Capital Plan by Project Category (In \$000s)

As illustrated in the chart above, the 10-Year Capital Plan for Parks, Forestry and Recreation of \$1.190 billion predominately provides funding for state of good repair (53.3%), service improvement (25.5%), growth related (21.1%) projects and legislated (0.1%) over the 10-year period.

2020

- State of good repair projects account for \$633.879 million and make up the largest category of capital project expenditures which include maintenance, repair or replacement of aging infrastructure and facilities.
  - > Spending on SOGR projects gradually increases over the 10-Year Capital Plan period to ensure the continued reduction of the Program's SOGR backlog.
- Service improvement projects account for \$303.617 million or 25.5% of total capital plan spending.
  - > Spending is dependent in the amount of funding from development fees being secured and available.
  - Any projects funded by Section 37, 45, 42 Alternate Rate Cash-in-lieu, or donations are added to the 10-Year Capital Plan as funds are received, adding to the variability of Service Improvement project spending.
- Growth Related projects account for \$251.320 million or 21.1% of total funding.
  - Spending on Growth Related projects is variable over the 10-Year Capital Plan planning horizon with a focus on parkland acquisition, community centre projects, and other planned recreation facilities.