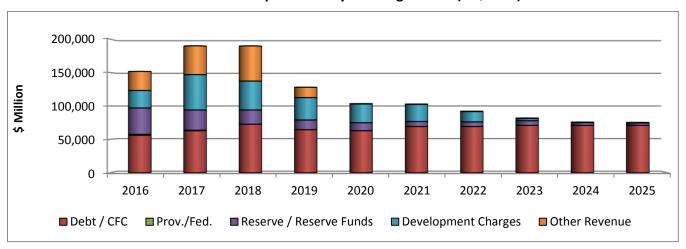

# 2016 - 2025 Capital Plan

2016 – 2025 Capital Plan by Project Category (In \$000s)

2021

■ SOGR ■ Service Improvement

2022

2023

■ Growth Related

2024

2025

Chart 2
2016 – 2025 Capital Plan by Project Category (In \$000s)

As illustrated in the chart above, the 10-Year Capital Plan for Parks, Forestry and Recreation of \$1.190 billion predominately provides funding for state of good repair (53.3%), service improvement (25.5%), growth related (21.1%) projects and legislated (0.1%) over the 10-year period.

2020

- State of good repair projects account for \$633.879 million and make up the largest category of capital project expenditures which include maintenance, repair or replacement of aging infrastructure and facilities.
  - > Spending on SOGR projects gradually increases over the 10-Year Capital Plan period to ensure the continued reduction of the Program's SOGR backlog.
- Service improvement projects account for \$303.617 million or 25.5% of total capital plan spending.
  - > Spending is dependent in the amount of funding from development fees being secured and available.
  - Any projects funded by Section 37, 45, 42 Alternate Rate Cash-in-lieu, or donations are added to the 10-Year Capital Plan as funds are received, adding to the variability of Service Improvement project spending.
- Growth Related projects account for \$251.320 million or 21.1% of total funding.
  - Spending on Growth Related projects is variable over the 10-Year Capital Plan planning horizon with a focus on parkland acquisition, community centre projects, and other planned recreation facilities.

Chart 3
2016 – 2025 Capital Plan by Funding Source (In \$000s)

The 10-Year Capital Plan of \$1.190 billion will be financed by the following sources:

- Debt, which accounts for \$669.959 million or 56.3% of the financing over the 10-year period, is at the debt target.
- Reserve Funds represent \$146.670 million or 12.3% of funding for the 10-Year Capital Plan.
  - Multiple Parkland Acquisition and Parks Cash-in-lieu Reserve Funds provide funding for Land Acquisition, Park Development, Playgrounds & Water play, and Special Facilities projects.
- Development Charge funding of \$228.733 million represents 19.2% of total financing for the 10 years.
  - ➤ Development Charge funding has been maximized to its greatest extent in the 10-Year Capital Plan and is based on the eligible growth component of capital projects and the availability of funds within the current rates.
  - ➤ This funding source is primarily allocated to Community Centre, Park Development, Pool, Playgrounds & Waterplay, Arena, Trails & Pathways, and Outdoor Recreation Centre projects.
- Other Revenues account for \$142.796 million or 12.0% of the total planned expenditures, including:
  - ➤ Secured Section 37, Section 45, Section 42 Alternate Rate Cash-in-lieu, developer agreements, donations, and partnership funding.
  - ➤ Key projects funded by Other Revenues include the Wellesley Community Centre Pool,
    Bessarion Community Centre, Railway Lands TDSB & TCDSB Schools, Railway Lands
    Community Centre, Milliken Park Community Centre Expansion, and multiple Park Development
    projects including Mouth of the Creek Construction, 10 Ordnance Street Development, and
    Berczy Park Construction.
- Federal funding of \$2.000 million has been secured from the Canada 150 Community Infrastructure
   Program (CIP 150) for projects planned for completion in 2017 and 2018.