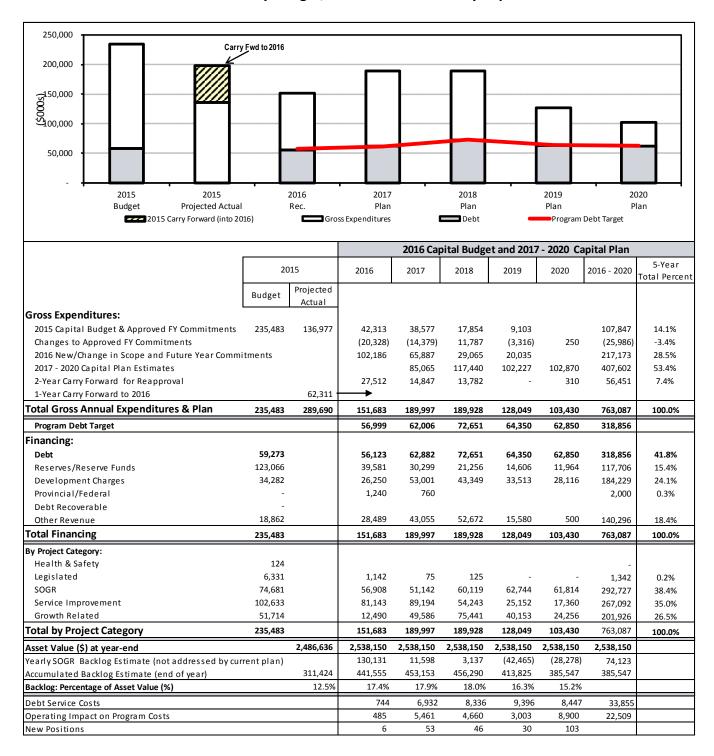

# **Actions for Consideration**

Approval of the 2016 Preliminary Capital Budget and 2017-2025 Capital Plan requires that:

- 1. City Council approve the 2016 Capital Budget for Parks, Forestry and Recreation with a total project cost of \$217.173 million, and 2016 cash flow of \$213.994 million and future year commitments of \$203.802 million comprised of the following:
  - a) New Cash Flow Funds for:
    - 117 new / change in scope sub-projects with a 2016 total project cost of \$217.173 million that requires cash flow of \$102.186 million in 2016 and future year cash flow commitments of \$65.887 million for 2017; \$29.065 million for 2018; and \$20.035 million for 2019;
    - ii. 218 previously approved sub-projects with a 2016 cash flow of \$49.497 million; and future year cash flow commitments of \$39.045 million for 2017; \$43.423 million for 2018; \$5.787 million for 2019; and \$0.560 million for 2020;
    - iii. 67 previously approved sub-projects with carry forward funding from 2014 and prior years requiring 2016 cash flow of \$27.663 million that requires Council to reaffirm its commitment; and
  - b) 2015 approved cash flow for 141 previously approved sub-projects with carry forward funding from 2015 into 2016 totalling \$62.311 million.
- 2. City Council approve the 2017 2025 Capital Plan for Parks, Forestry and Recreation totalling \$834.673 million in project estimates, comprised of \$85.065 million in 2017; \$117.440 million for 2018; \$102.227 million for 2019; \$102.870 million for 2020; \$102.819 million for 2021; \$92.027 million for 2022; \$81.696 million for 2023; \$75.502 million for 2024; and \$75.027 million in 2025.
- 3. City Council approve 25 new temporary capital positions for the delivery of 2016 capital projects and that the duration for each temporary position not exceed the life and funding of its respective projects / sub-projects.
- 4. City Council direct that all sub-projects with unsecured funding be approved conditionally, subject to the receipt of such funding in 2016 and if such funding is not forthcoming, their priority and funding be reassessed by City Council relative to other City-funded priorities and needs.

| (\$000s)                          | 2015    | 2016    | 2017    | 2018    | 2019    | 2020    | 2021    | 2022   | 2023   | 2024   | 2025   |
|-----------------------------------|---------|---------|---------|---------|---------|---------|---------|--------|--------|--------|--------|
| 2015 - 2024 Capital Budget & Plan | 235,483 | 134,365 | 148,567 | 135,167 | 105,718 | 106,624 | 102,619 | 91,827 | 81,496 | 75,302 |        |
| 2016 - 2025 Capital Budget & Plan |         | 151,683 | 189,997 | 189,928 | 128,049 | 103,430 | 102,819 | 92,027 | 81,696 | 75,502 | 75,027 |
| Change %                          |         | 12.9%   | 27.9%   | 40.5%   | 21.1%   | (3.0%)  | 0.2%    | 0.2%   | 0.2%   | 0.3%   |        |
| Change \$                         | ·       | 17,318  | 41,430  | 54,761  | 22,331  | -3,194  | 200     | 200    | 200    | 200    |        |

|                                | 2016<br>Budget | 2017<br>Plan | <b>2018</b><br>Plan | 2019<br>Plan | 2020<br>Plan | 2021<br>Plan | 2022<br>Plan | 2023<br>Plan | 2024<br>Plan | 2025<br>Plan | 2016 -<br>2025<br>Total |
|--------------------------------|----------------|--------------|---------------------|--------------|--------------|--------------|--------------|--------------|--------------|--------------|-------------------------|
| Total Expenditures by Category |                |              |                     |              |              |              |              |              |              |              |                         |
| Legislated                     |                |              |                     |              |              |              |              |              |              |              |                         |
| Land Acquisition               | 1,142          | 75           | 125                 |              |              |              |              |              |              |              | 1,342                   |
| Special Facilities             | -              |              |                     |              |              |              |              |              |              |              | -                       |
| Sub-Total                      | 1,142          | 75           | 125                 | -            | -            | -            | -            | -            | -            | -            | 1,342                   |
| State of Good Repair           |                |              |                     |              |              |              |              |              |              |              |                         |
| Facility Components            | 7,325          | 4,792        | 4,300               | 5,200        | 4,700        | 5,000        | 5,800        | 5,800        | 5,800        | 5,800        | 54,517                  |
| Outdoor Recreation Centres     | 2,113          | 2,013        | 2,000               | 3,000        | 3,000        | 3,000        | 3,000        | 3,000        | 3,000        | 3,000        | 27,126                  |
| Park Development               | 3,975          | 2,237        | 2,300               | 3,200        | 2,700        | 3,000        | 3,000        | 3,000        | 3,000        | 3,000        | 29,412                  |
| Parking Lot and Tennis Courts  | 3,020          | 3,100        | 3,000               | 3,000        | 3,000        | 3,000        | 3,000        | 3,000        | 7,700        | 15,000       | 46,820                  |
| Playgrounds/Water play         | 900            | 900          | 900                 | 900          | 900          | 900          | 900          | 900          | 900          | 900          | 9,000                   |
| Pool                           | 4,500          | 4,500        | 4,900               | 4,700        | 4,750        | 5,100        | 5,250        | 5,250        | 5,250        | 5,250        | 49,450                  |
| Arena                          | 9,800          | 9,800        | 12,000              | 12,000       | 12,000       | 13,400       | 13,700       | 13,800       | 8,800        | 1,500        | 106,800                 |
| Trails & Pathways              | 4,750          | 4,750        | 6,750               | 7,000        | 7,000        | 8,000        | 7,000        | 7,000        | 7,000        | 7,000        | 66,250                  |
| Environmental Initiatives      | 3,050          | 2,350        | 2,200               | 2,200        | 2,200        | 2,400        | 2,500        | 2,500        | 2,500        | 2,500        | 24,400                  |
| Special Facilities             | 5,730          | 5,700        | 6,370               | 5,670        | 5,520        | 5,500        | 5,500        | 5,500        | 5,527        | 5,527        | 56,544                  |
| Community Centres              | 11,745         | 11,000       | 15,399              | 15,874       | 16,044       | 17,944       | 18,827       | 18,727       | 19,000       | 19,000       | 163,560                 |
| Sub-Total                      | 56,908         | 51,142       | 60,119              | 62,744       | 61,814       | 67,244       | 68,477       | 68,477       | 68,477       | 68,477       | 633,879                 |
| Service Improvements           |                |              |                     |              |              |              |              |              |              |              |                         |
| Facility Components            | 1,200          | 500          | 500                 | 500          | 500          | 500          | 500          | 500          | 500          | 500          | 5,700                   |
| Outdoor Recreation Centres     | 3,660          | 7,855        | 3,655               | 1,700        | 1,500        | 1,700        | 1,700        | 1,700        | 1,700        | 1,700        | 26,870                  |
| Park Development               | 33,408         | 36,092       | 15,825              | 4,608        | 1,675        | 200          | 200          | 200          | 200          | 200          | 92,608                  |
| Parking Lot and Tennis Courts  | -              | 70           | 680                 |              |              |              |              |              |              |              | 750                     |
| Playgrounds/Water play         | 6,216          | 5,020        | 3,965               | 3,800        | 3,650        | 3,650        | 3,650        | 3,725        | 4,125        | 3,650        | 41,451                  |
| Pool                           | 3,234          | 7,000        | 7,000               |              |              |              |              |              |              |              | 17,234                  |
| Arena                          | 4,260          | 3,800        | 11,550              | 8,700        |              |              |              |              |              |              | 28,310                  |
| Trails & Pathways              | 5,566          | 5,367        |                     | 250          | 2,535        |              |              |              |              |              | 13,718                  |
| Environmental Initiatives      | 2,552          | 2,450        | 1,800               | 1,500        | 100          | 100          | 100          | 100          | 100          | 100          | 8,902                   |
| Special Facilities             | 8,498          | 5,950        | 2,525               | 25           | 5,100        | 5,025        |              |              |              |              | 27,123                  |
| Community Centres              | 6,303          | 8,490        | 4,140               | 1,769        |              |              |              |              |              |              | 20,702                  |
| Information Technology         | 6,246          | 6,600        | 2,603               | 2,300        | 2,300        | 200          |              |              |              |              | 20,249                  |
| Sub-Total                      | 81,143         | 89,194       | 54,243              | 25,152       | 17,360       | 11,375       | 6,150        | 6,225        | 6,625        | 6,150        | 303,617                 |
| Growth Related                 |                |              |                     |              |              |              |              |              |              |              |                         |
| Land Acquisition               | 3,970          | 510          | 400                 | 400          | 400          | 400          | 400          | 400          | 400          | 400          | 7,680                   |
| Outdoor Recreation Centres     | 1,090          | 2,000        |                     |              |              |              |              |              |              |              | 3,090                   |
| Park Development               | 420            | 4,318        | 370                 | 500          | 3,406        |              |              |              |              |              | 9,014                   |
| Community Centres              | 7,010          | 42,758       | 74,671              | 39,253       | 20,450       | 23,800       | 17,000       | 6,594        |              |              | 231,536                 |
| Sub-Total                      | 12,490         | 49,586       | 75,441              | 40,153       | 24,256       | 24,200       | 17,400       | 6,994        | 400          | 400          | 251,320                 |
| Total Expenditures by Category |                |              |                     |              |              |              |              |              |              |              |                         |
| (excluding carry forward)      | 151,683        | 189,997      | 189,928             | 128,049      | 103,430      | 102,819      | 92,027       | 81,696       | 75,502       | 75,027       | 1,190,158               |

Table 3a below lists the 2016 Cash Flow and Future Year Commitments for Parks, Forestry and Recreation:

Table 3a 2016 Cash Flow & Future Year Commitments (In \$000s)

|                               | 2016    | 2017    | 2018   | 2019   | 2020 | 2021 | 2022 | 2023 | 2024 | 2025 | Total 2016 Cash Flow & |
|-------------------------------|---------|---------|--------|--------|------|------|------|------|------|------|------------------------|
|                               |         |         |        |        |      |      |      |      |      |      |                        |
| Expenditures:                 |         |         |        |        |      |      |      |      |      |      |                        |
| Previously Approved           |         |         |        |        |      |      |      |      |      |      |                        |
| Land Acquisition              | 1,452   |         |        |        |      |      |      |      |      |      | 1,452                  |
| Outdoor Recreation Centres    | 1,435   | 450     |        |        |      |      |      |      |      |      | 1,885                  |
| Park Development              | 22,387  | 10,623  | 200    |        | 275  |      |      |      |      |      | 33,485                 |
| Playgrounds/Water play        | 2,641   |         |        |        |      |      |      |      |      |      | 2,641                  |
| Pool                          | 234     |         |        |        |      |      |      |      |      |      | 234                    |
| Arena                         | 160     | 750     | 750    |        |      |      |      |      |      |      | 1,660                  |
| Trails & Pathways             | 1,966   | 892     |        |        | 285  |      |      |      |      |      | 3,143                  |
| Environmental Initiatives     | 1,352   | 500     | 100    |        |      |      |      |      |      |      | 1,952                  |
| Special Facilities            | 5,959   | 5,100   | 2,525  |        |      |      |      |      |      |      | 13,584                 |
| Community Centres             | 10,865  | 20,555  | 39,848 | 5,787  |      |      |      |      |      |      | 77,055                 |
| Information Technology        | 1,046   | 175     |        |        |      |      |      |      |      |      | 1,221                  |
| Subtotal                      | 49,497  | 39,045  | 43,423 | 5,787  | 560  | -    | -    | -    | -    | -    | 138,312                |
| Change in Scope               |         |         |        |        |      |      |      |      |      |      |                        |
| Park Development              | 550     |         |        |        |      |      |      |      |      |      | 550                    |
| Playgrounds/Water play        | 180     | 200     |        |        |      |      |      |      |      |      | 380                    |
| Trails & Pathways             | 2,000   | 200     |        |        |      |      |      |      |      |      | 2,200                  |
| Special Facilities            | 700     | 400     |        |        |      |      |      |      |      |      | 1,100                  |
| Community Centres             | 1,030   | 5,417   | 4,967  | 4,966  |      |      |      |      |      |      | 16,380                 |
| Information Technology        | 550     | 1,025   | ,      | ,      |      |      |      |      |      |      | 1,575                  |
| Subtotal                      | 5,010   | 7,242   | 4,967  | 4,966  | -    | -    | -    | -    | -    | -    | 22,185                 |
| New w/Future Year             | ,       | ,       | ,      | ,      |      |      |      |      |      |      |                        |
| Facility Components           | 8,525   |         |        |        |      |      |      |      |      |      | 8,525                  |
| Land Acquisition              | 3,660   | 110     |        |        |      |      |      |      |      |      | 3,770                  |
| Outdoor Recreation Centres    | 5,428   | 7,705   | 2,155  |        |      |      |      |      |      |      | 15,288                 |
| Park Development              | 14,866  | 16,775  | 2,700  | 900    |      |      |      |      |      |      | 35,241                 |
| Parking Lot and Tennis Courts | 3,020   | , ,     | ,      |        |      |      |      |      |      |      | 3,020                  |
| Playgrounds/Water play        | 4,295   | 2,840   |        |        |      |      |      |      |      |      | 7,135                  |
| Pool                          | 7,500   | 7,000   | 7,000  |        |      |      |      |      |      |      | 21,500                 |
| Arena                         | 13,900  | 2,800   | .,     |        |      |      |      |      |      |      | 16,700                 |
| Trails & Pathways             | 6,350   | 3,875   |        |        |      |      |      |      |      |      | 10,225                 |
| Environmental Initiatives     | 4,250   | 650     |        |        |      |      |      |      |      |      | 4,900                  |
| Special Facilities            | 7,569   | 350     |        |        |      |      |      |      |      |      | 7,919                  |
| Community Centres             | 13,163  | 14,840  | 12,140 | 14,169 |      |      |      |      |      |      | 54,312                 |
| Information Technology        | 4,650   | 1,700   | 103    | 11,103 |      |      |      |      |      |      | 6,453                  |
| Subtotal                      | 97,176  | 58,645  |        | 15,069 | _    | _    | _    | _    | _    | _    | 194,988                |
|                               | 37,170  | 30,043  | 24,030 | 13,003 |      |      |      |      |      |      | 154,500                |
| Total Expenditure             | 151,683 | 104,932 | 72,488 | 25,822 | 560  | -    | -    | -    | -    | -    | 355,485                |
| Financing:                    | ]       |         |        |        |      |      |      |      |      |      |                        |
| Debt/CFC                      | 56,123  | 10,861  | 3,185  | 160    |      |      |      |      |      |      | 70,329                 |
| Debt Recoverable              |         |         |        |        |      |      |      |      |      |      | -                      |
| Other                         | 28,489  | 37,791  | 45,297 | 14,080 |      |      |      |      |      |      | 125,657                |
| Reserves/Res Funds            | 39,581  | 16,146  | 5,188  | 1,496  | 350  |      |      |      |      |      | 62,761                 |
| Development Charges           | 26,250  | 39,374  | 18,818 | 10,086 | 210  |      |      |      |      |      | 94,738                 |
| Provincial/Federal            | 1,240   | 760     |        |        |      |      |      |      |      |      | 2,000                  |
| Total Financing               | 151,683 | 104,932 | 72,488 | 25,822 | 560  | -    | -    | -    | -    | -    | 355,485                |