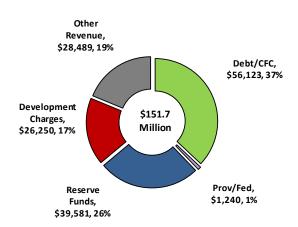

Chart 3
2016 – 2025 Capital Plan by Funding Source (In \$000s)

The 10-Year Capital Plan of \$1.190 billion will be financed by the following sources:

- Debt, which accounts for \$669.959 million or 56.3% of the financing over the 10-year period, is at the debt target.
- Reserve Funds represent \$146.670 million or 12.3% of funding for the 10-Year Capital Plan.
  - Multiple Parkland Acquisition and Parks Cash-in-lieu Reserve Funds provide funding for Land Acquisition, Park Development, Playgrounds & Water play, and Special Facilities projects.
- Development Charge funding of \$228.733 million represents 19.2% of total financing for the 10 years.
  - ➤ Development Charge funding has been maximized to its greatest extent in the 10-Year Capital Plan and is based on the eligible growth component of capital projects and the availability of funds within the current rates.
  - ➤ This funding source is primarily allocated to Community Centre, Park Development, Pool, Playgrounds & Waterplay, Arena, Trails & Pathways, and Outdoor Recreation Centre projects.
- Other Revenues account for \$142.796 million or 12.0% of the total planned expenditures, including:
  - ➤ Secured Section 37, Section 45, Section 42 Alternate Rate Cash-in-lieu, developer agreements, donations, and partnership funding.
  - ➤ Key projects funded by Other Revenues include the Wellesley Community Centre Pool,
    Bessarion Community Centre, Railway Lands TDSB & TCDSB Schools, Railway Lands
    Community Centre, Milliken Park Community Centre Expansion, and multiple Park Development
    projects including Mouth of the Creek Construction, 10 Ordnance Street Development, and
    Berczy Park Construction.
- Federal funding of \$2.000 million has been secured from the Canada 150 Community Infrastructure
   Program (CIP 150) for projects planned for completion in 2017 and 2018.