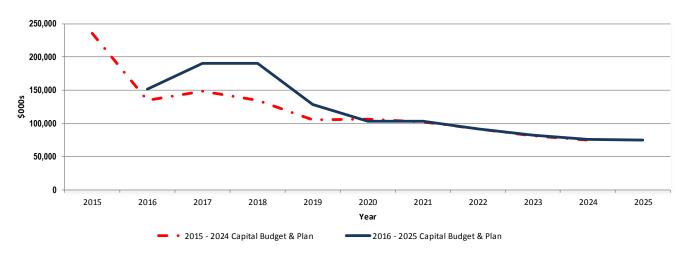

# **Key Changes to the 2015 - 2024 Approved Capital Plan**

The 2016 Capital Budget and the 2017 - 2025 Capital Plan reflects a decrease of \$27.010 million in capital expenditures from the 2015 - 2024 Approved Capital Plan.

The table and chart below provide a breakdown of the \$27.010 million or 2.2% decrease in the Capital Program on an annual basis from 2015 to 2025.

Chart 1
Changes to the 2015 -2024 Approved Capital Plan (In \$000s)

| (\$000s)                          | 2015    | 2016    | 2017    | 2018    | 2019    | 2020    | 2021    | 2022   | 2023   | 2024   | 2025   |
|-----------------------------------|---------|---------|---------|---------|---------|---------|---------|--------|--------|--------|--------|
| 2015 - 2024 Capital Budget & Plan | 235,483 | 134,365 | 148,567 | 135,167 | 105,718 | 106,624 | 102,619 | 91,827 | 81,496 | 75,302 |        |
| 2016 - 2025 Capital Budget & Plan |         | 151,683 | 189,997 | 189,928 | 128,049 | 103,430 | 102,819 | 92,027 | 81,696 | 75,502 | 75,027 |
| Change %                          |         | 12.9%   | 27.9%   | 40.5%   | 21.1%   | (3.0%)  | 0.2%    | 0.2%   | 0.2%   | 0.3%   |        |
| Change \$                         | ·       | 17,318  | 41,430  | 54,761  | 22,331  | -3,194  | 200     | 200    | 200    | 200    |        |

As shown in the table above, while the first four years of the plan, 2016-2020, reflect the inclusion of projects with newly secured funding, the overall comparison of the 10 Year Capital Plans, shows a decrease \$27.010 million. This decrease is mainly due to the significant carry forward of \$56.386 million into 2015 from 2014 compared to the proposed 2016-2025 Capital Plan that excludes this impact. In the Years 2021-2024, there has been no significant change.