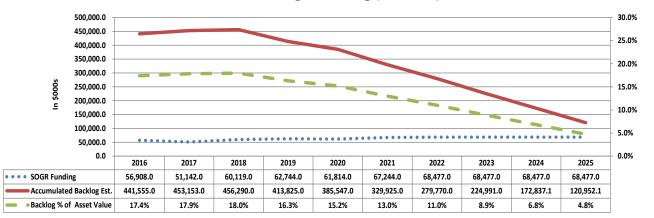

# Chart 4 SOGR Funding & Backlog (In \$000s)

The 10-Year Capital Plan dedicates \$633.879 million to SOGR spending over the capital planning period, which on average is \$63.388 million annually.

■ The replacement value of Parks, Forestry and Recreation's infrastructure is estimated at \$2.538 billion comprised of 9 major asset types:

- At the end of 2015, Parks, Forestry and Recreation has a state of good repair backlog of \$311.424 million, representing 12.5% of the asset replacement value. The backlog by asset type is presented in Table 4 on the next page.
- Parks, Forestry and Recreation undertakes state of good repair condition surveys of assets on a 5year cyclical basis
- The backlog estimates for the various facilities and infrastructure is based on due diligence audits which provide a comprehensive assessment to confirm the scope of the repairs and the detailed costs associated with the rehabilitation requirements.

- As part of the 2014 Budget process, additional debt funding of \$165 million was added to the 2014-2023 Capital Budget and Plan with the specific intent to reduce the SOGR backlog, allocated to four asset categories: Trails & Pathways, Arenas, Community Centres, and Pools that were trending toward high backlog balances.
  - This significant investment in infrastructure renewal projects will reduce the backlog of SOGR work to \$120.952 million by year-end 2025, representing 4.8% of the asset replacement value.
- Total planned cash flow funding for SOGR projects of \$633.879 million over the 10 year period is allocated to various asset categories as presented in the table below, as well as other SOGR spending on parks and facilities rehabilitation, environmental initiatives, capital emergency fund and audits.

- By 2025, the total accumulated backlog is \$120.952 million or less than 5% of the total asset value of \$2.5 billion
- It should be noted that the accumulated backlog may increase once a new audit is completed for the asset category.