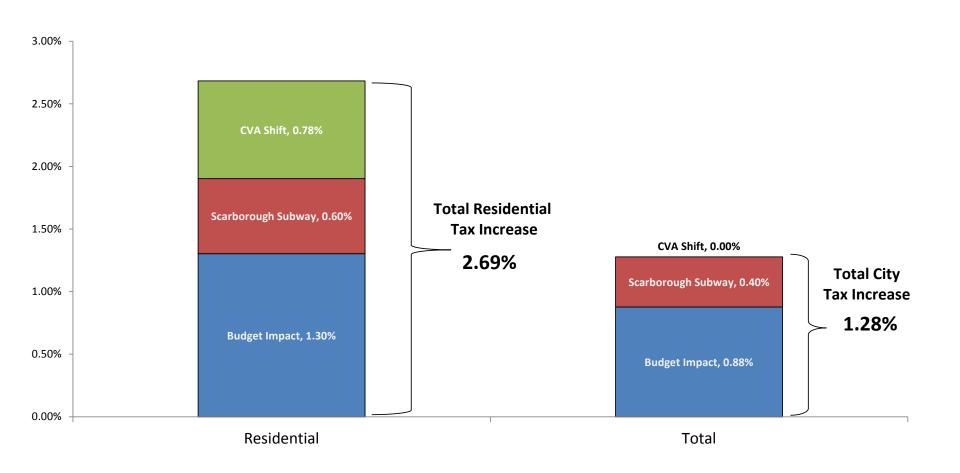

## TOTAL TAX INCREASE + SCARBOROUGH SUBWAY & CVA SHIFT IF THE RESIDENTIAL BUDGET TAX INCREASE AT INFLATION (1.3%)

# SUMMARY OF 2016 MUNICIPAL TAX IMPACTS IF RESIDENTIAL BUDGET TAX INCREASE AT INFLATION (1.3%)

| Tax Class                     | Budget<br>Impact | Average<br>CVA Impact | Average<br>Policy<br>Impact | Subway<br>Impact | Average<br>Total<br>Impact |
|-------------------------------|------------------|-----------------------|-----------------------------|------------------|----------------------------|
| Residential                   | 1.30%            | 0.04%                 | 0.74%                       | 0.60%            | 2.69%                      |
| Multi-residential (Apartment) | 0.43%            | 0.15%                 | -1.22%                      | 0.20%            | -0.43%                     |
| Commercial                    | 0.43%            | 0.49%                 | 0.19%                       | 0.20%            | 1.31%                      |
| Commercial Large*             | 0.43%            | -0.40%                | -1.22%                      | 0.20%            | -0.98%                     |
| Industrial                    | 0.43%            | -1.50%                | -1.22%                      | 0.20%            | -2.09%                     |
| City Average                  | 0.88%            | 0.00%                 | 0.00%                       | 0.40%            | 1.28%                      |