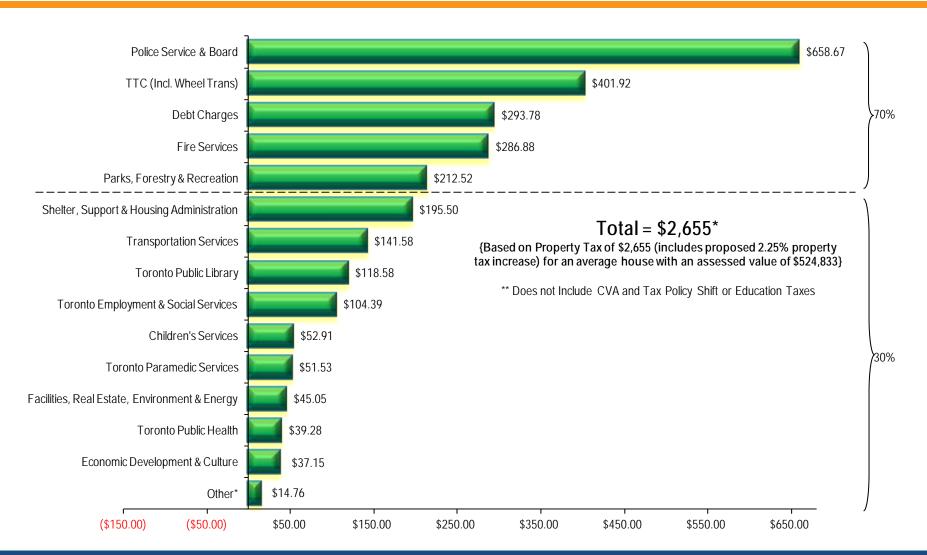

AL TAX INCREASE COMPARISONS**





Toronto 2016 BUDGET

# COMPARISON OF 2015 RESIDENTIAL PROPERTY TAX RATES GTHA MUNIS & OTTAWA



Source: 2015 Municipal Study – BMA Consulting Inc. Includes Education Property Taxes





# COMPARISON OF 2015 AVERAGE PROPERTY TAXES GTHA MUNIS & OTTAWA - \$1,000 LESS THAN AVERAGE



Source: 2015 Municipal Study – BMA Consulting Inc. Includes Education Property Taxes





#### **2015 RESIDENTIAL PROPERTY TAXES AS A % OF HOUSEHOLD INCOMES – GTHA MUNIS & OTTAWA**







# COMPARISON OF 2015 AVERAGE PROPERTY TAXES GTHA MUNIS & OTTAWA – INCLUDING PROVISION FOR MUNICIPAL LAND TRANSFER TAX AND AVERAGE WASTE COLLECTION



Source: 2015 Municipal Study – BMA Consulting Inc. Includes Education Property Taxes





#### 2015: WHERE THE MONEY GOES \$3.8 BILLION TAX LEVY







# PRELIMINARY 2016: WHERE THE MONEY GOES IF BUDGET TAX INCREASE AT 2.17%







### 2016 PRELIMINARY BUDGET TAX INCREASE IF THE RESIDENTIAL BUDGET TAX INCREASE OF 2.17%







# 2016 PRELIMINARY BUDGET TAX IMPACT IF THE RESIDENTIAL BUDGET TAX INCREASE OF 2.17%







#### 2016 PRELIMINARY TOTAL TAX INCREASE + SCARBOROUGH SUBWAY & CVA SHIFT IF THE RESIDENTIAL BUDGET TAX INCREASE OF 2.17%







## SUMMARY OF 2016 PRELIMINARY MUNICIPAL TAX IMPACTS IF RESIDENTIAL BUDGET TAX INCREASE OF 2.17%

| Tax Class                     | Budget<br>Impact | Average<br>CVA Impact | Average<br>Policy<br>Impact | Subway<br>Impact | Average<br>Total<br>Impact |
|-------------------------------|------------------|-----------------------|-----------------------------|------------------|-------------------