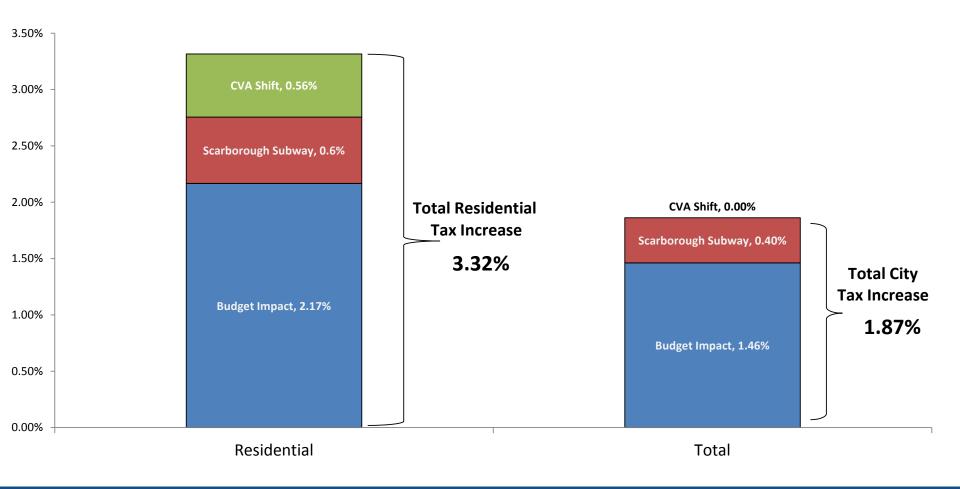

#### 2016 PRELIMINARY TOTAL TAX INCREASE + SCARBOROUGH SUBWAY & CVA SHIFT IF THE RESIDENTIAL BUDGET TAX INCREASE OF 2.17%