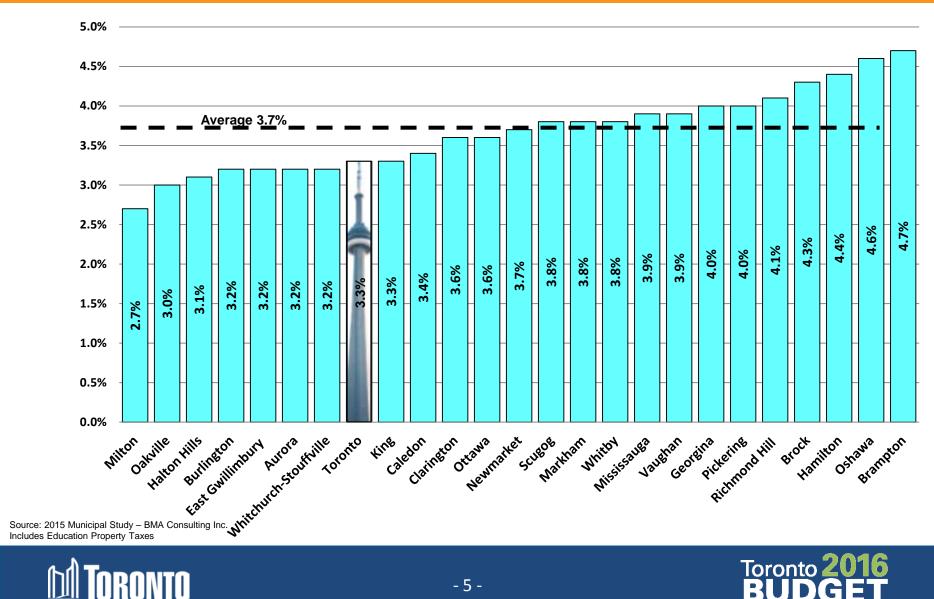

# COMPARISON OF 2015 RESIDENTIAL PROPERTY TAX RATES GTHA MUNIS & OTTAWA

Source: 2015 Municipal Study – BMA Consulting Inc. Includes Education Property Taxes