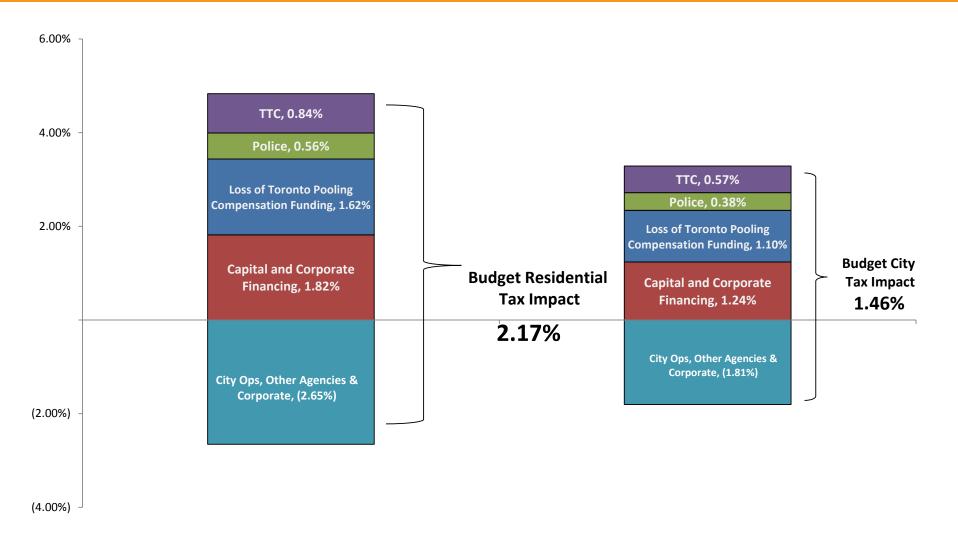

# DRIVERS OF 2016 TAX IMPACT IF THE RESIDENTIAL BUDGET TAX INCREASE AT INFLATION (1.3%)