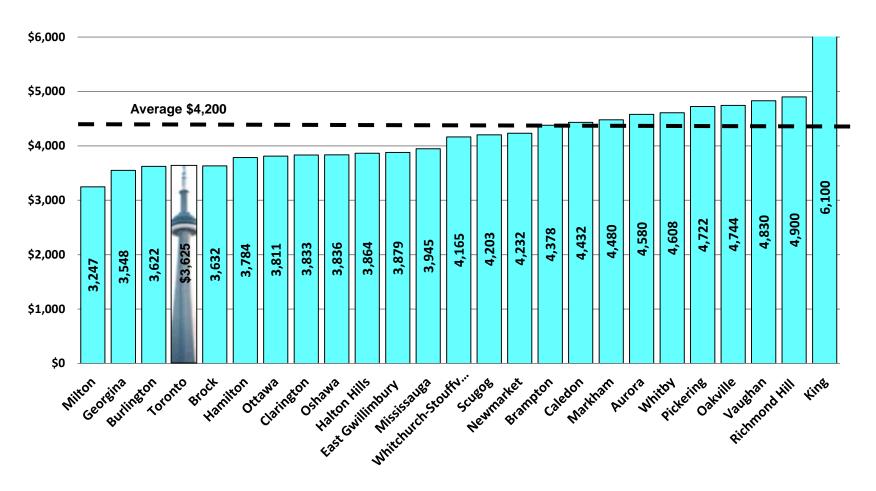

# COMPARISON OF 2015 AVERAGE PROPERTY TAXES GTHA MUNIS & OTTAWA - \$1,000 LESS THAN AVERAGE

Source: 2015 Municipal Study – BMA Consulting Inc. Includes Education Property Taxes