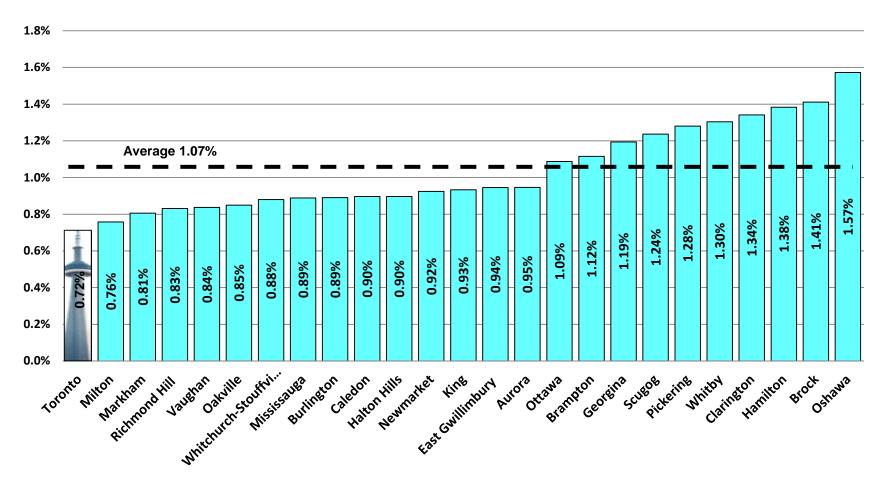

#### **2015 RESIDENTIAL PROPERTY TAXES AS A % OF HOUSEHOLD INCOMES – GTHA MUNIS & OTTAWA**