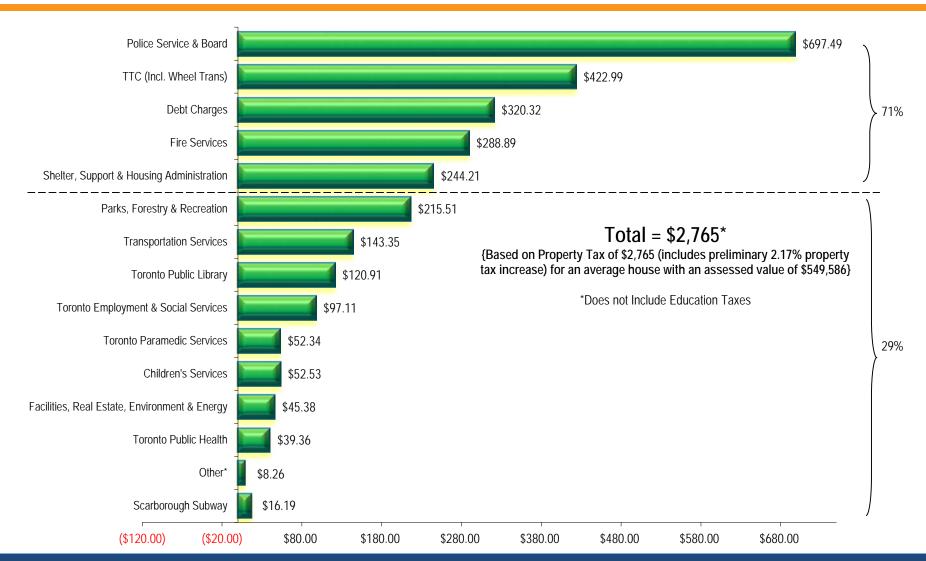

IDENTIAL PROPERTY TAX RATES GTHA MUNIS & OTTAWA



Source: 2015 Municipal Study – BMA Consulting Inc. Includes Education Property Taxes





# COMPARISON OF 2015 AVERAGE PROPERTY TAXES GTHA MUNIS & OTTAWA - \$1,000 LESS THAN AVERAGE



Source: 2015 Municipal Study – BMA Consulting Inc. Includes Education Property Taxes





#### **2015 RESIDENTIAL PROPERTY TAXES AS A % OF HOUSEHOLD INCOMES – GTHA MUNIS & OTTAWA**







# COMPARISON OF 2015 AVERAGE PROPERTY TAXES GTHA MUNIS & OTTAWA – INCLUDING PROVISION FOR MUNICIPAL LAND TRANSFER TAX AND AVERAGE WASTE COLLECTION



Source: 2015 Municipal Study – BMA Consulting Inc. Includes Education Property Taxes





#### 2015: WHERE THE MONEY GOES \$3.8 BILLION TAX LEVY







# PRELIMINARY 2016: WHERE THE MONEY GOES IF BUDGET TAX INCREASE AT 2.17%







### 2016 PRELIMINARY BUDGET TAX INCREASE IF THE RESIDENTIAL BUDGET TAX INCREASE OF 2.17%







# 2016 PRELIMINARY BUDGET TAX IMPACT IF THE RESIDENTIAL BUDGET TAX INCREASE OF 2.17%







#### 2016 PRELIMINARY TOTAL TAX INCREASE + SCARBOROUGH SUBWAY & CVA SHIFT IF THE RESIDENTIAL BUDGET TAX INCREASE OF 2.17%







## SUMMARY OF 2016 PRELIMINARY MUNICIPAL TAX IMPACTS IF RESIDENTIAL BUDGET TAX INCREASE OF 2.17%

| Tax Class                     | Budget<br>Impact | Average<br>CVA Impact | Average<br>Policy<br>Impact | Subway<br>Impact | Average<br>Total<br>Impact |
|-------------------------------|------------------|-----------------------|-----------------------------|------------------|----------------------------|
| Residential                   | 2.17%            | 0.04%