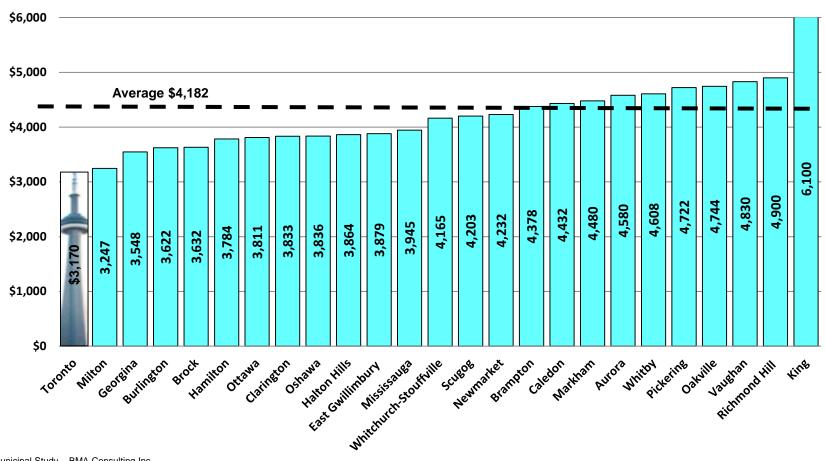

# COMPARISON OF 2015 AVERAGE PROPERTY TAXES GTHA MUNIS & OTTAWA - \$1,000 LESS THAN AVERAGE

Source: 2015 Municipal Study – BMA Consulting Inc. Includes Education Property Taxes