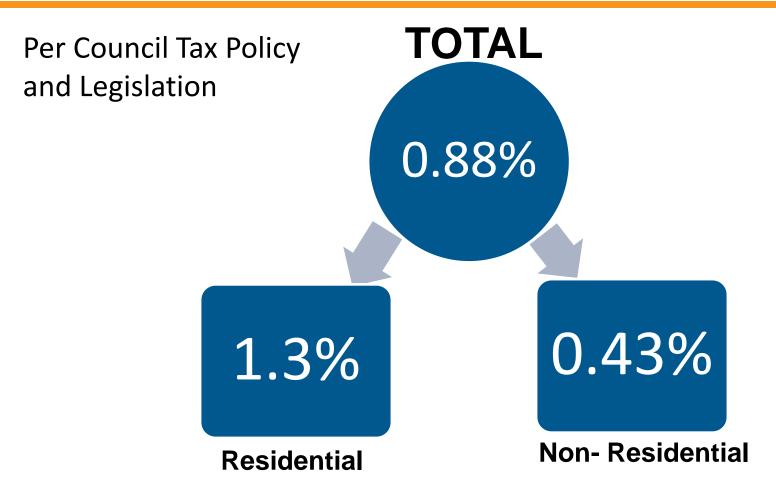

# PRELIMINARY 2016: WHERE THE MONEY GOES IF BUDGET TAX INCREASE AT 2.17%

### 2016 PRELIMINARY BUDGET TAX INCREASE IF THE RESIDENTIAL BUDGET TAX INCREASE OF 2.17%

# 2016 PRELIMINARY BUDGET TAX IMPACT IF THE RESIDENTIAL BUDGET TAX INCREASE OF 2.17%