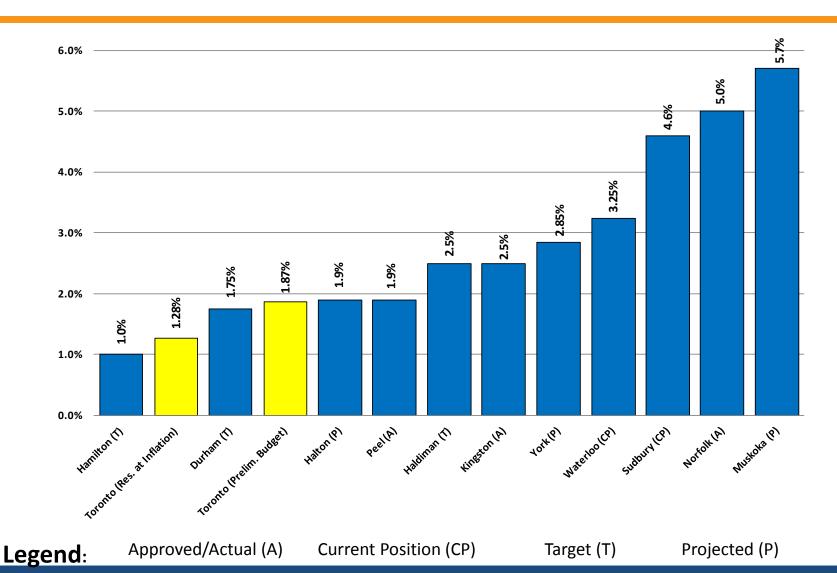

# Appendix 3 Preliminary Tax Impacts



#### **2016 MUNICIPAL TAX INCREASE COMPARISONS**





Toronto 2016 BUDGET

# COMPARISON OF 2015 RESIDENTIAL PROPERTY TAX RATES GTHA MUNIS & OTTAWA



Source: 2015 Municipal Study – BMA Consulting Inc. Includes Education Property Taxes





# COMPARISON OF 2015 AVERAGE PROPERTY TAXES GTHA MUNIS & OTTAWA - \$1,000 LESS THAN AVERAGE



Source: 2015 Municipal Study – BMA Consulting Inc. Includes Education Property Taxes





#### **2015 RESIDENTIAL PROPERTY TAXES AS A % OF HOUSEHOLD INCOMES – GTHA MUNIS & OTTAWA**







# COMPARISON OF 2015 AVERAGE PROPERTY TAXES GTHA MUNIS & OTTAWA – INCLUDING PROVISION FOR MUNICIPAL LAND TRANSFER TAX AND AVERAGE WASTE COLLECTION



Source: 2015 Municipal Study – BMA Consulting Inc. Includes Education Property Taxes





#### 2015: WHERE THE MONEY GOES \$3.8 BILLION TAX LEVY







# PRELIMINARY 2016: WHERE