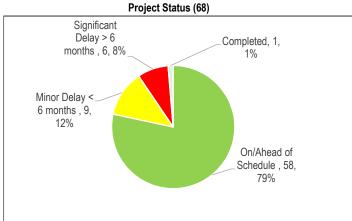

Chart 2 Project Status (368)

Completed, 15, 0%

On/Ahead of Schedule, 169, 46%

Minor Delay < 6 months, 183, 50%

Table 2

| Reason for Delay               | # of Projects |       |  |  |  |
|--------------------------------|---------------|-------|--|--|--|
|                                | Significan    | Minor |  |  |  |
|                                | t Delay       | Delay |  |  |  |
| Insufficient Staff Resources   |               | 9     |  |  |  |
| Procurement Issues             |               | 2     |  |  |  |
| RFQ/RFP Delayed                |               | 26    |  |  |  |
| Contractor Issues              |               | 4     |  |  |  |
| Site Conditions                |               | 29    |  |  |  |
| Co-ordination with Other Proje |               | 51    |  |  |  |
| Community Consultation         |               | 22    |  |  |  |
| Other*                         |               | 40    |  |  |  |
| Total # of Projects            |               | 183   |  |  |  |