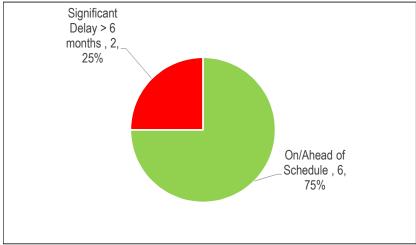

## **Court Services**

Chart 1 2016 Approved Budget by Category (\$1.58)

Table 1
2016 Active Projects by Category

| ZOTO ACTIVE I TOJECTO BY CUTCHOTY |   |
|-----------------------------------|---|
| Health & Safety                   |   |
| Legislated                        | 1 |
| SOGR                              |   |
| Service Improvement               |   |
| Growth                            |   |
| Total # of Projects               | 1 |

Chart 2 Project Status (1)

Table 2

| Reason for Delay                  | # of Projects |       |  |  |
|-----------------------------------|---------------|-------|--|--|
|                                   | Significan    | Minor |  |  |
|                                   | t Delay       | Delay |  |  |
| Insufficient Staff Resources      |               |       |  |  |
| Procurement Issues                |               |       |  |  |
| RFQ/RFP Delayed                   | 1             |       |  |  |
| Contractor Issues                 |               |       |  |  |
| Site Conditions                   |               |       |  |  |
| Co-ordination with Other Projects |               |       |  |  |
| Community Consultation            |               |       |  |  |
| Other*                            |               |       |  |  |
| Total # of Projects               | 1             |       |  |  |

Table 3
Projects Status (\$Million)

| On/Ahead of<br>Schedule | Minor Delay < 6 months | Significant<br>Delay > 6<br>months | Completed | Cancelled |
|-------------------------|------------------------|------------------------------------|-----------|-----------|
|                         |                        | 1.58                               |           |           |