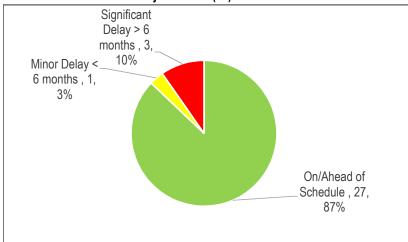

## Parks, Forestry and Recreation (PF&R)

Chart 1 2016 Approved Budget by Category (\$233.38)

Table 1
2016 Active Projects by Category

| ZOTO ACTIVE Projects by G | ategory |
|---------------------------|---------|
| Health & Safety           |         |
| Legislated                | 7       |
| SOGR                      | 50      |
| Service Improvement       | 286     |
| Growth                    | 25      |
| Total # of Projects       | 368     |

Chart 2 Project Status (368)

Completed, 15, 0%

On/Ahead of Schedule, 169, 46%

Minor Delay < 6 months, 183, 50%

Table 2

| Reason for Delay               | # of Projects |       |  |  |  |
|--------------------------------|---------------|-------|--|--|--|
|                                | Significan    | Minor |  |  |  |
|                                | t Delay       | Delay |  |  |  |
| Insufficient Staff Resources   |               | 9     |  |  |  |
| Procurement Issues             |               | 2     |  |  |  |
| RFQ/RFP Delayed                |               | 26    |  |  |  |
| Contractor Issues              |               | 4     |  |  |  |
| Site Conditions                |               | 29    |  |  |  |
| Co-ordination with Other Proje |               | 51    |  |  |  |
| Community Consultation         |               | 22    |  |  |  |
| Other*                         |               | 40    |  |  |  |
| Total # of Projects            |               | 183   |  |  |  |

Table 3
Projects Status (\$Million)

| On/Ahead of<br>Schedule | Minor Delay < 6 months | Significant<br>Delay > 6<br>months | Completed | Cancelled |
|-------------------------|------------------------|------------------------------------|-----------|-----------|
| 89.12                   | 141.64                 |                                    | 2.44      | 0.19      |

### Reasons for "Other\*" Projects Delay:

- Project is delayed as funds may not have been secured/received; a suitable location has not been found or alternatively the project is being delivered by a third party
- Environmenatal assessment and/or final approvals to proceed are still pending
- Final design of the project is not complete.

- > The increased project volumes are the primary reasons for the Division's declining spending rates between 2011 and 2015
- ➤ Parks, Forestry and Recreation has a number of approved projects with unsecured funding that have been approved conditionally, subject to the receipt of such funding. Although these projects have approved 2016 cash flow, these projects cannot proceed until funding has been received
- ➤ The Program continues to experience challenges completing many of the growth and service improvement projects due to extended public consultation, co-ordination with other Community partners and unfavoruable site conditions.
- Land Acquisition projects are delayed due to the extended acquisition process of various properties and remediation issues on multiple sites that may not be resolved by year-end.