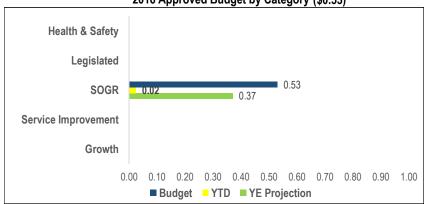

## Parks, Forestry and Recreation (PF&R)

Chart 1 2016 Approved Budget by Category (\$233.38)

Table 1
2016 Active Projects by Category

| ZOTO ACTIVE Projects by G | ategory |
|---------------------------|---------|
| Health & Safety           |         |
| Legislated                | 7       |
| SOGR                      | 50      |
| Service Improvement       | 286     |
| Growth                    | 25      |
| Total # of Projects       | 368     |