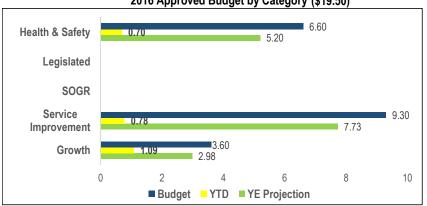

## Long-Term Care Homes and Services (LTCHS)

Chart 1
2016 Approved Budget by Category (\$30.19)

Table 1
2016 Active Projects by Category

| 2010 Active 1 Tojects by Oat | -g <u>j</u> |
|------------------------------|-------------|
| Health & Safety              | 4           |
| Legislated                   | 2           |
| SOGR                         | 2           |
| Service Improvement          | 1           |
| Growth                       |             |
| Total # of Projects          | 9           |

Table 3
Projects Status (\$Million)

| On/Ahead of<br>Schedule | Minor Delay < 6 months | Significant<br>Delay > 6<br>months | Completed | Cancelled |
|-------------------------|------------------------|------------------------------------|-----------|-----------|
| 10.71                   | 19.49                  |                                    |           |           |