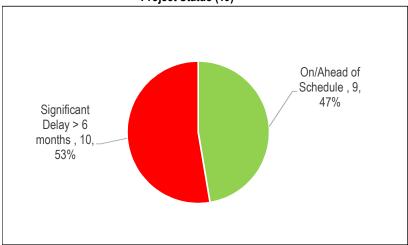

Chart 2 Project Status (1)

Table 2

| Reason for Delay                  | # of Projects |       |  |  |
|-----------------------------------|---------------|-------|--|--|
|                                   | Significan    | Minor |  |  |
|                                   | t Delay       | Delay |  |  |
| Insufficient Staff Resources      |               |       |  |  |
| Procurement Issues                |               |       |  |  |
| RFQ/RFP Delayed                   | 1             |       |  |  |
| Contractor Issues                 |               |       |  |  |
| Site Conditions                   |               |       |  |  |
| Co-ordination with Other Projects |               |       |  |  |
| Community Consultation            |               |       |  |  |
| Other*                            |               |       |  |  |
| Total # of Projects               | 1             |       |  |  |