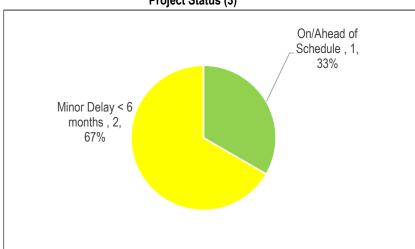

Chart 2
Project Status (# of Projects)

Table 2

| Reason for Delay                  | # of Projects |       |  |  |
|-----------------------------------|---------------|-------|--|--|
|                                   | Significant   | Minor |  |  |
|                                   | Delay         | Delay |  |  |
| Insufficient Staff Resources      |               |       |  |  |
| Procurement Issues                |               |       |  |  |
| RFQ/RFP Delayed                   |               |       |  |  |
| Contractor Issues                 | 6             |       |  |  |
| Site Conditions                   | 1             |       |  |  |
| Co-ordination with Other Projects |               |       |  |  |
| Community Consultation            |               | 2     |  |  |
| Other*                            |               |       |  |  |
| Total # of Projects               | 7             | 4     |  |  |