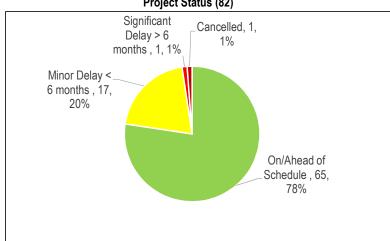

Chart 2 Project Status (368)

Completed, 15, 0%

On/Ahead of Schedule, 169, 46%

Minor Delay < 6 months, 183, 50%

Table 2

| Reason for Delay               | # of Projects |       |  |  |  |
|--------------------------------|---------------|-------|--|--|--|
|                                | Significan    | Minor |  |  |  |
|                                | t Delay       | Delay |  |  |  |
| Insufficient Staff Resources   |               | 9     |  |  |  |
| Procurement Issues             |               | 2     |  |  |  |
| RFQ/RFP Delayed                |               | 26    |  |  |  |
| Contractor Issues              |               | 4     |  |  |  |
| Site Conditions                |               | 29    |  |  |  |
| Co-ordination with Other Proje |               | 51    |  |  |  |
| Community Consultation         |               | 22    |  |  |  |
| Other*                         |               | 40    |  |  |  |
| Total # of Projects            |               | 183   |  |  |  |