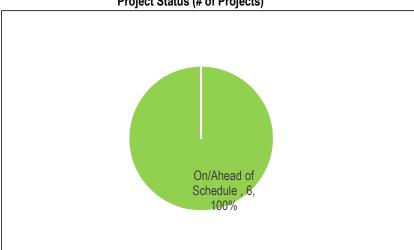

Chart 2 piect Status (9)

Table 2

| Reason for Delay                 | # of Projects |       |  |  |  |
|----------------------------------|---------------|-------|--|--|--|
|                                  | Significan    | Minor |  |  |  |
|                                  | t Delay       | Delay |  |  |  |
| Insufficient Staff Resources     |               |       |  |  |  |
| Procurement Issues               |               |       |  |  |  |
| RFQ/RFP Delayed                  |               |       |  |  |  |
| Contractor Issues                |               | 1     |  |  |  |
| Site Conditions                  |               |       |  |  |  |
| Co-ordination with Other Project |               |       |  |  |  |
| Community Consultation           |               |       |  |  |  |
| Other*                           |               |       |  |  |  |
| Total # of Projects              |               | 1     |  |  |  |