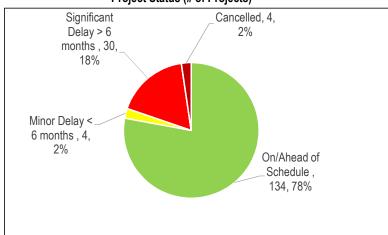

#### Children's Services

Chart 1 2016 Approved Budget by Category (\$16.85)

Table 1 2016 Active Projects by Category

| zororioaror rojecto zy cutegory |   |
|---------------------------------|---|
| Health & Safety                 |   |
| Legislated                      |   |
| SOGR                            | 2 |
| Service Improvement             | 6 |
| Growth                          |   |
| Total # of Projects             | 8 |

Chart 2
Project Status (# of Projects)

Table 2

| Reason for Delay                  | # of Projects |       |  |  |
|-----------------------------------|---------------|-------|--|--|
|                                   | Significant   | Minor |  |  |
|                                   | Delay         | Delay |  |  |
| Insufficient Staff Resources      |               |       |  |  |
| Procurement Issues                |               |       |  |  |
| RFQ/RFP Delayed                   |               |       |  |  |
| Contractor Issues                 | 6             |       |  |  |
| Site Conditions                   | 1             |       |  |  |
| Co-ordination with Other Projects |               |       |  |  |
| Community Consultation            |               | 2     |  |  |
| Other*                            |               |       |  |  |
| Total # of Projects               | 7             | 4     |  |  |

Table 3
Projects Status (\$Million)

| On/Ahead of Schedule | Minor Delay < 6 months | Significant<br>Delay > 6<br>months | Completed | Cancelled |
|----------------------|------------------------|------------------------------------|-----------|-----------|
| 7.68                 | 1.00                   | 8.02                               | 0.16      |           |