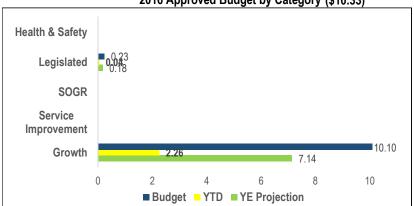

## Parks, Forestry and Recreation (PF&R)

Chart 1 2016 Approved Budget by Category (\$233.38)

Table 1
2016 Active Projects by Category

| ZOTO ACTIVE Projects by G | ategory |
|---------------------------|---------|
| Health & Safety           |         |
| Legislated                | 7       |
| SOGR                      | 50      |
| Service Improvement       | 286     |
| Growth                    | 25      |
| Total # of Projects       | 368     |

Table 3
Projects Status (\$Million)

| On/Ahead of<br>Schedule | Minor Delay < 6 months | Significant<br>Delay > 6<br>months | Completed | Cancelled |
|-------------------------|------------------------|------------------------------------|-----------|-----------|
| 89.12                   | 141.64                 |                                    | 2.44      | 0.19      |