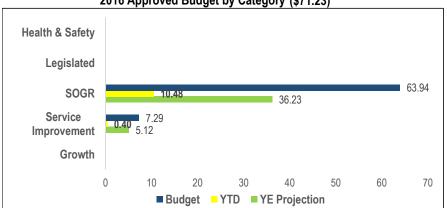

#### Children's Services

Chart 1 2016 Approved Budget by Category (\$16.85)

Table 1 2016 Active Projects by Category

| zororioaror rojecto zy cutegory |   |
|---------------------------------|---|
| Health & Safety                 |   |
| Legislated                      |   |
| SOGR                            | 2 |
| Service Improvement             | 6 |
| Growth                          |   |
| Total # of Projects             | 8 |

- The delivery of the 2016 SOGR project is delayed due to the need for coordination, receipt and evaluation of project requests from the Early Learning Centres, the need to issue RFQs and to co-ordinate the timing of the upgrades, with the work delivered primarily over the summer and throughout the fall.
- Nine new child care centres were approved by City Council in May 2016 with approval of the "Child Care Expansion Update" report; one new centre (Mount Dennis Child Care Centre) was approved in June 2016, as a result of