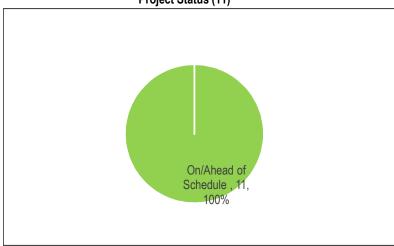

## **Court Services**

Chart 1 2016 Approved Budget by Category (\$1.58)

Table 1
2016 Active Projects by Category

| ZOTO ACTIVE I TOJECTO BY CUTCHOTY |   |
|-----------------------------------|---|
| Health & Safety                   |   |
| Legislated                        | 1 |
| SOGR                              |   |
| Service Improvement               |   |
| Growth                            |   |
| Total # of Projects               | 1 |

Table 3
Projects Status (\$Million)

| On/Ahead of<br>Schedule | Minor Delay < 6 months | Significant<br>Delay > 6<br>months | Completed | Cancelled |
|-------------------------|------------------------|------------------------------------|-----------|-----------|
|                         |                        | 1.58                               |           |           |