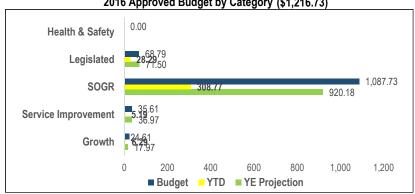

#### Children's Services

Chart 1 2016 Approved Budget by Category (\$16.85)

Table 1 2016 Active Projects by Category

| zororioaror rojecto zy cutegory |   |
|---------------------------------|---|
| Health & Safety                 |   |
| Legislated                      |   |
| SOGR                            | 2 |
| Service Improvement             | 6 |
| Growth                          |   |
| Total # of Projects             | 8 |