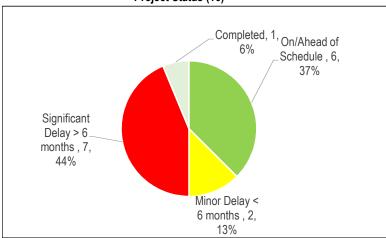

Chart 2 Project Status (368)

Completed, 15, 0%

On/Ahead of Schedule, 169, 46%

Minor Delay < 6 months, 183, 50%

Table 2

| Reason for Delay               | # of Projects |       |  |  |  |
|--------------------------------|---------------|-------|--|--|--|
|                                | Significan    | Minor |  |  |  |
|                                | t Delay       | Delay |  |  |  |
| Insufficient Staff Resources   |               | 9     |  |  |  |
| Procurement Issues             |               | 2     |  |  |  |
| RFQ/RFP Delayed                |               | 26    |  |  |  |
| Contractor Issues              |               | 4     |  |  |  |
| Site Conditions                |               | 29    |  |  |  |
| Co-ordination with Other Proje |               | 51    |  |  |  |
| Community Consultation         |               | 22    |  |  |  |
| Other*                         |               | 40    |  |  |  |
| Total # of Projects            |               | 183   |  |  |  |