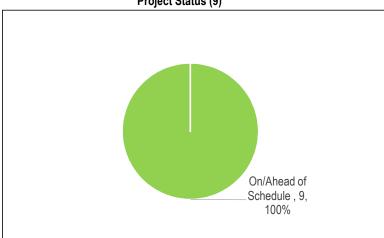

Chart 2 piect Status (9)

Table 2

| Reason for Delay                 | # of Projects |       |  |  |  |
|----------------------------------|---------------|-------|--|--|--|
|                                  | Significan    | Minor |  |  |  |
|                                  | t Delay       | Delay |  |  |  |
| Insufficient Staff Resources     |               |       |  |  |  |
| Procurement Issues               |               |       |  |  |  |
| RFQ/RFP Delayed                  |               |       |  |  |  |
| Contractor Issues                |               | 1     |  |  |  |
| Site Conditions                  |               |       |  |  |  |
| Co-ordination with Other Project |               |       |  |  |  |
| Community Consultation           |               |       |  |  |  |
| Other*                           |               |       |  |  |  |
| Total # of Projects              |               | 1     |  |  |  |

Table 3
Projects Status (\$Million)

| On/Ahead of<br>Schedule | Minor Delay < 6 months | Significant<br>Delay > 6<br>months | Completed | Cancelled |
|-------------------------|------------------------|------------------------------------|-----------|-----------|
| 10.71                   | 19.49                  |                                    |           |           |