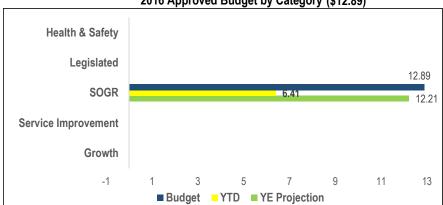

#### Children's Services

Chart 1 2016 Approved Budget by Category (\$16.85)

Table 1 2016 Active Projects by Category

| zororioaror rojecto zy cutegory |   |
|---------------------------------|---|
| Health & Safety                 |   |
| Legislated                      |   |
| SOGR                            | 2 |
| Service Improvement             | 6 |
| Growth                          |   |
| Total # of Projects             | 8 |