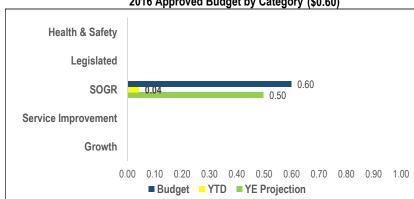

## **Court Services**

Chart 1 2016 Approved Budget by Category (\$1.58)

Table 1
2016 Active Projects by Category

| ZOTO ACTIVE I TOJECTO BY CUTCHOTY |   |
|-----------------------------------|---|
| Health & Safety                   |   |
| Legislated                        | 1 |
| SOGR                              |   |
| Service Improvement               |   |
| Growth                            |   |
| Total # of Projects               | 1 |