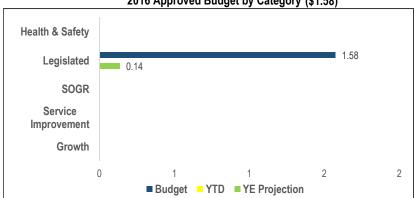

## **Court Services**

Chart 1 2016 Approved Budget by Category (\$1.58)

Table 1
2016 Active Projects by Category

| ZOTO ACTIVE I TOJECTO BY CUTCHOTY |   |
|-----------------------------------|---|
| Health & Safety                   |   |
| Legislated                        | 1 |
| SOGR                              |   |
| Service Improvement               |   |
| Growth                            |   |
| Total # of Projects               | 1 |

## **Court Services**

|                                                     | 2016                     | YTD            | Ехр. |       | YE Projec | ction        |            | Total  |                    |                  |
|-----------------------------------------------------|--------------------------|----------------|------|-------|-----------|--------------|------------|--------|--------------------|------------------|
| Projects by Category<br>(Million)                   | Approved<br>Cash<br>Flow | \$             | %    | \$    | %         | On<br>Budget | On<br>Time | Notes: | Approved<br>Budget | Life-to-<br>Date |
| Legislated                                          |                          |                |      |       |           |              |            |        |                    |                  |
| Tribunal Facility<br>Renovation                     | 1.577                    |                | 0.0% | 0.138 | 8.8%      | R            | R          | #1     | 1.577              |                  |
| Total                                               | 1.577                    | 0.000          |      | 0.138 |           |              |            |        | 1.577              | 0.000            |
| On Time On/Ahead of Schedule                        |                          | oved Cash Flow |      |       |           |              |            | _      |                    | _                |
| Minor Delay < 6 months Significant Delay > 6 months |                          | and /U%        |      |       |           |              |            |        |                    |                  |