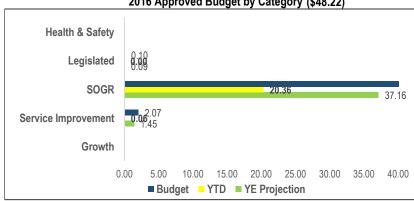

#### Children's Services

Chart 1 2016 Approved Budget by Category (\$16.85)

Table 1 2016 Active Projects by Category

| zororioaror rojecto zy cutegory |   |
|---------------------------------|---|
| Health & Safety                 |   |
| Legislated                      |   |
| SOGR                            | 2 |
| Service Improvement             | 6 |
| Growth                          |   |
| Total # of Projects             | 8 |