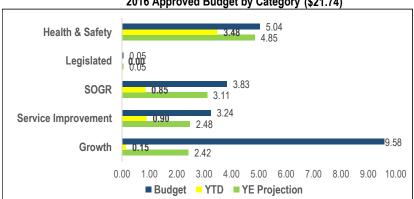

## **Economic Development and Culture**

Chart 1 2016 Approved Budget by Category (\$29.25)

**Health & Safety** Legislated 15.91 SOGR 13.25 Service 8.66 6.67 Improvement 0.00 0.96 Growth 0 6 8 10 14 16 ■ Budget ■ YTD ■ YE Projection