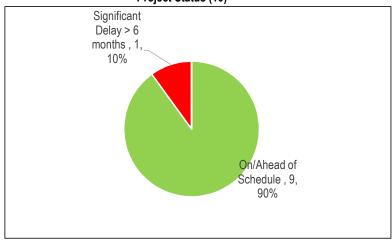

## Long-Term Care Homes and Services (LTCHS)

Chart 1
2016 Approved Budget by Category (\$30.19)

Table 1
2016 Active Projects by Category

| 2010 Active 1 Tojects by Oat | -g <u>j</u> |
|------------------------------|-------------|
| Health & Safety              | 4           |
| Legislated                   | 2           |
| SOGR                         | 2           |
| Service Improvement          | 1           |
| Growth                       |             |
| Total # of Projects          | 9           |

Chart 2 piect Status (9)

Table 2

| Reason for Delay                 | # of Projects |       |  |  |  |
|----------------------------------|---------------|-------|--|--|--|
|                                  | Significan    | Minor |  |  |  |
|                                  | t Delay       | Delay |  |  |  |
| Insufficient Staff Resources     |               |       |  |  |  |
| Procurement Issues               |               |       |  |  |  |
| RFQ/RFP Delayed                  |               |       |  |  |  |
| Contractor Issues                |               | 1     |  |  |  |
| Site Conditions                  |               |       |  |  |  |
| Co-ordination with Other Project |               |       |  |  |  |
| Community Consultation           |               |       |  |  |  |
| Other*                           |               |       |  |  |  |
| Total # of Projects              |               | 1     |  |  |  |

Table 3
Projects Status (\$Million)

| On/Ahead of<br>Schedule | Minor Delay < 6 months | Significant<br>Delay > 6<br>months | Completed | Cancelled |
|-------------------------|------------------------|------------------------------------|-----------|-----------|
| 10.71                   | 19.49                  |                                    |           |           |