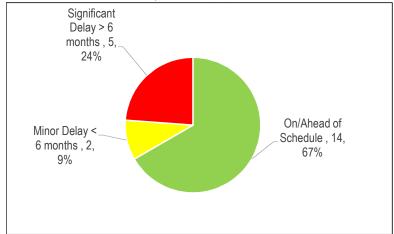

## Parks, Forestry and Recreation (PF&R)

Chart 1 2016 Approved Budget by Category (\$233.38)

Table 1
2016 Active Projects by Category

| ZOTO ACTIVE Projects by G | ategory |
|---------------------------|---------|
| Health & Safety           |         |
| Legislated                | 7       |
| SOGR                      | 50      |
| Service Improvement       | 286     |
| Growth                    | 25      |
| Total # of Projects       | 368     |

Chart 2 Project Status (368)

Completed, 15, 0%

On/Ahead of Schedule, 169, 46%

Minor Delay < 6 months, 183, 50%

Table 2

| Reason for Delay               | # of Projects |       |  |  |  |
|--------------------------------|---------------|-------|--|--|--|
|                                | Significan    | Minor |  |  |  |
|                                | t Delay       | Delay |  |  |  |
| Insufficient Staff Resources   |               | 9     |  |  |  |
| Procurement Issues             |               | 2     |  |  |  |
| RFQ/RFP Delayed                |               | 26    |  |  |  |
| Contractor Issues              |               | 4     |  |  |  |
| Site Conditions                |               | 29    |  |  |  |
| Co-ordination with Other Proje |               | 51    |  |  |  |
| Community Consultation         |               | 22    |  |  |  |
| Other*                         |               | 40    |  |  |  |
| Total # of Projects            |               | 183   |  |  |  |

Table 3
Projects Status (\$Million)

| On/Ahead of<br>Schedule | Minor Delay < 6 months | Significant<br>Delay > 6<br>months | Completed | Cancelled |
|-------------------------|------------------------|------------------------------------|-----------|-----------|
| 89.12                   | 141.64                 |                                    | 2.44      | 0.19      |