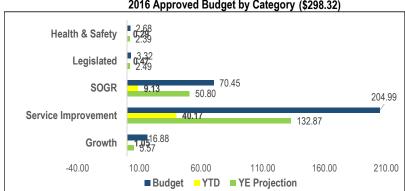

## **Economic Development and Culture**

Chart 1 2016 Approved Budget by Category (\$29.25)

**Health & Safety** Legislated 15.91 SOGR 13.25 Service 8.66 6.67 Improvement 0.00 0.96 Growth 0 6 8 10 14 16 ■ Budget ■ YTD ■ YE Projection