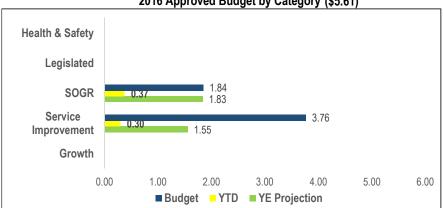

#### Children's Services

Chart 1 2016 Approved Budget by Category (\$16.85)

Table 1 2016 Active Projects by Category

| zororioaror rojecto zy cutegory |   |
|---------------------------------|---|
| Health & Safety                 |   |
| Legislated                      |   |
| SOGR                            | 2 |
| Service Improvement             | 6 |
| Growth                          |   |
| Total # of Projects             | 8 |