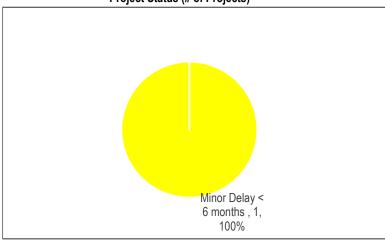

Chart 2
Project Status (# of Projects)

Table 2

| Reason for Delay                  | # of Projects |       |  |  |
|-----------------------------------|---------------|-------|--|--|
|                                   | Significant   | Minor |  |  |
|                                   | Delay         | Delay |  |  |
| Insufficient Staff Resources      |               |       |  |  |
| Procurement Issues                |               |       |  |  |
| RFQ/RFP Delayed                   |               |       |  |  |
| Contractor Issues                 | 6             |       |  |  |
| Site Conditions                   | 1             |       |  |  |
| Co-ordination with Other Projects |               |       |  |  |
| Community Consultation            |               | 2     |  |  |
| Other*                            |               |       |  |  |
| Total # of Projects               | 7             | 4     |  |  |

Table 3
Projects Status (\$Million)

| On/Ahead of Schedule | Minor Delay < 6 months | Significant<br>Delay > 6<br>months | Completed | Cancelled |
|----------------------|------------------------|------------------------------------|-----------|-----------|
| 7.68                 | 1.00                   | 8.02                               | 0.16      |           |