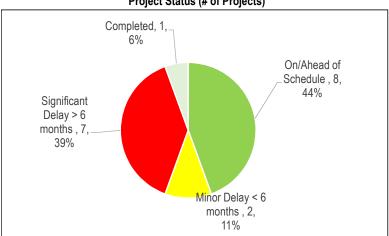

Chart 2
Project Status (# of Projects)

Table 2

| Reason for Delay                  | # of Projects |       |  |  |
|-----------------------------------|---------------|-------|--|--|
|                                   | Significant   | Minor |  |  |
|                                   | Delay         | Delay |  |  |
| Insufficient Staff Resources      |               |       |  |  |
| Procurement Issues                |               |       |  |  |
| RFQ/RFP Delayed                   |               |       |  |  |
| Contractor Issues                 | 6             |       |  |  |
| Site Conditions                   | 1             |       |  |  |
| Co-ordination with Other Projects |               |       |  |  |
| Community Consultation            |               | 2     |  |  |
| Other*                            |               |       |  |  |
| Total # of Projects               | 7             | 4     |  |  |

Table 3
Projects Status (\$Million)

| On/Ahead of Schedule | Minor Delay < 6 months | Significant<br>Delay > 6<br>months | Completed | Cancelled |
|----------------------|------------------------|------------------------------------|-----------|-----------|
| 7.68                 | 1.00                   | 8.02                               | 0.16      |           |