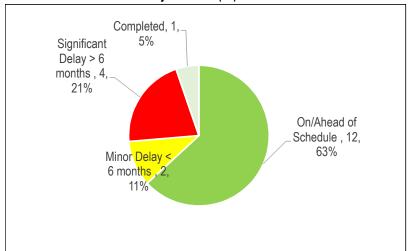

## Long-Term Care Homes and Services (LTCHS)

Chart 1
2016 Approved Budget by Category (\$30.19)

Table 1
2016 Active Projects by Category

| 2010 Active 1 Tojects by Oat | -g <u>j</u> |
|------------------------------|-------------|
| Health & Safety              | 4           |
| Legislated                   | 2           |
| SOGR                         | 2           |
| Service Improvement          | 1           |
| Growth                       |             |
| Total # of Projects          | 9           |

Chart 2 piect Status (9)

Table 2

| Reason for Delay                 | # of Projects |       |  |  |  |
|----------------------------------|---------------|-------|--|--|--|
|                                  | Significan    | Minor |  |  |  |
|                                  | t Delay       | Delay |  |  |  |
| Insufficient Staff Resources     |               |       |  |  |  |
| Procurement Issues               |               |       |  |  |  |
| RFQ/RFP Delayed                  |               |       |  |  |  |
| Contractor Issues                |               | 1     |  |  |  |
| Site Conditions                  |               |       |  |  |  |
| Co-ordination with Other Project |               |       |  |  |  |
| Community Consultation           |               |       |  |  |  |
| Other*                           |               |       |  |  |  |
| Total # of Projects              |               | 1     |  |  |  |

Table 3
Projects Status (\$Million)

| On/Ahead of<br>Schedule | Minor Delay < 6 months | Significant<br>Delay > 6<br>months | Completed | Cancelled |
|-------------------------|------------------------|------------------------------------|-----------|-----------|
| 10.71                   | 19.49                  |                                    |           |           |