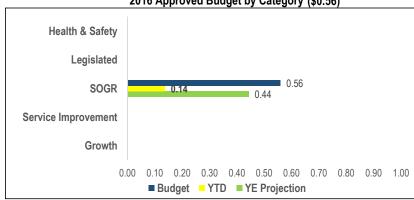

#### Children's Services

Chart 1 2016 Approved Budget by Category (\$16.85)

Table 1 2016 Active Projects by Category

| zororioaror rojecto zy cutegory |   |
|---------------------------------|---|
| Health & Safety                 |   |
| Legislated                      |   |
| SOGR                            | 2 |
| Service Improvement             | 6 |
| Growth                          |   |
| Total # of Projects             | 8 |