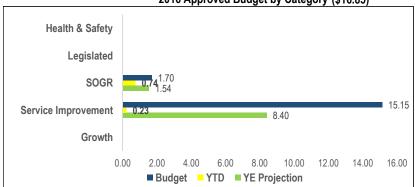

#### Children's Services

Chart 1 2016 Approved Budget by Category (\$16.85)

Table 1 2016 Active Projects by Category

| zororioaror rojecto zy cutegory |   |
|---------------------------------|---|
| Health & Safety                 |   |
| Legislated                      |   |
| SOGR                            | 2 |
| Service Improvement             | 6 |
| Growth                          |   |
| Total # of Projects             | 8 |

### **Children's Services**

| Projects by Catagory                   | Approved            | YTD   |        |       | YE Proje | ction        |            |        | Total           | Life-to- |
|----------------------------------------|---------------------|-------|--------|-------|----------|--------------|------------|--------|-----------------|----------|
| Projects by Category (Million)         | Approved Cash       | \$    | %      | \$    | %        | On<br>Budget | On<br>Time | Notes: | Approved Budget | Date     |
|                                        |                     |       |        |       |          |              |            |        |                 |          |
| State of Good Repair                   |                     |       |        |       |          |              |            |        |                 |          |
| TELCCS SOGR 2015                       | 0.155               | 0.155 | 100.0% | 0.155 | 100.0%   | G            | G          |        | 1.430           | 1.430    |
| TELCCS SOGR 2016                       | 1.542               | 0.072 | 4.7%   | 1.389 | 90.1%    | G            | (Y)        | #1     | 1.542           | 0.072    |
| Sub-Total                              | 1.697               | 0.227 | 13.4%  | 1.544 | 91.0%    | -            | -          |        | 2.972           | 1.502    |
| Service Improvements                   |                     |       |        |       |          |              |            |        |                 |          |
| St John the Evangelist Catholic School | 1.610               | 0.000 | 0.0%   | 0.500 | 31.1%    | ®            | R          | #2     | 3.900           | 0.000    |
| Service Efficiency<br>Implementation   | 1.004               | 0.447 | 44.5%  | 1.004 | 100.0%   | <b>©</b>     | G          |        | 3.175           | 1.237    |
| Block 31 Child Care<br>Centre          | 0.130               | 0.043 | 33.1%  | 0.130 | 100.0%   | G            | G          |        | 3.628           | 0.088    |
| Avondale Public School                 | 2.256               | 0.252 | 11.2%  | 0.760 | 33.7%    | R            | R          | #3     | 3.900           | 0.531    |
| Bridgetown Community                   | 0.500               | 0.000 | 0.0%   | 0.250 | 50.0%    |              |            |        | 3.900           | 0.000    |
| Centre                                 | 0.000               | 0.000 | 0.070  | 0.200 | 00.070   | Y            | <b>(V)</b> | #4     | 0.000           | 0.000    |
| Advent Health Care                     | 0.500               | 0.000 | 0.0%   | 0.250 | 50.0%    | <b>6</b>     | •          | #5     | 2.710           | 0.000    |
| Child Care Centre                      |                     |       |        |       |          | Ø            | <b>W</b>   | #5     |                 |          |
| Stanley Public School                  | 0.500               | 0.000 | 0.0%   | 0.500 | 100.0%   | G            | G          |        | 3.900           | 0.000    |
| St. Columba Public<br>School           | 1.050               | 0.000 | 0.0%   | 0.168 | 16.0%    | R            | R          | #6     | 1.400           | 0.000    |
| St. Maurice Catholic<br>School         | 1.050               | 0.000 | 0.0%   | 0.168 | 16.0%    | ®            | R          | #6     | 1.400           | 0.000    |
| St. Barnabas Catholic<br>School        | 0.350               | 0.000 | 0.0%   | 0.350 | 100.0%   | G            | G          |        | 2.600           | 0.000    |
| St. Roch Catholic School               | 0.300               | 0.000 | 0.0%   | 0.300 | 100.0%   | G            | G          |        | 1.900           | 0.000    |
| St Barholome Catholic                  | 0.350               | 0.000 | 0.0%   | 0.350 | 100.0%   |              |            |        | 2.600           | 0.000    |
| School                                 |                     |       |        |       |          | G            | G          |        |                 |          |
| St. Stephen Catholic                   | 1.050               | 0.000 | 0.0%   | 0.168 | 16.0%    |              |            | що.    | 1.400           | 0.000    |
| School                                 |                     |       |        |       |          | R            | R          | #6     |                 |          |
| TCH Lawrence Av Suite                  | 0.500               | 0.000 | 0.0%   | 0.000 | 0.0%     | R            | R          | #7     | 3.900           | 0.000    |
| TCH Needle Firway                      | 0.500               | 0.000 | 0.0%   | 0.000 | 0.0%     | R            | R          | #7     | 3.900           | 0.000    |
| Mount Dennis Child Care                | 3.500               | 0.000 | 0.0%   | 3.500 | 100.0%   | G            | Ŷ          | #8     | 9.000           | 0.000    |
| Centre                                 |                     |       |        |       |          | •            | U          | #0     |                 |          |
| Sub-Total                              | 15.150              | 0.742 | 4.9%   | 8.398 | 55.4%    | -            | -          |        | 53.213          | 1.856    |
| Total On Time                          | 16.847<br>On Budget | 0.969 | 5.75%  | 9.942 | 59.01%   |              |            |        | 56.185          | 3.358    |