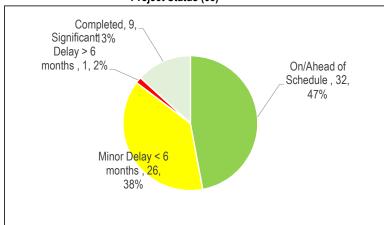

## Parks, Forestry and Recreation (PF&R)

Chart 1 2016 Approved Budget by Category (\$233.38)

Table 1
2016 Active Projects by Category

| ZOTO ACTIVE Projects by G | ategory |
|---------------------------|---------|
| Health & Safety           |         |
| Legislated                | 7       |
| SOGR                      | 50      |
| Service Improvement       | 286     |
| Growth                    | 25      |
| Total # of Projects       | 368     |

Chart 2 Project Status (368)

Completed, 15, 0%

On/Ahead of Schedule, 169, 46%

Minor Delay < 6 months, 183, 50%

Table 2

| Reason for Delay               | # of Projects |       |  |  |  |
|--------------------------------|---------------|-------|--|--|--|
|                                | Significan    | Minor |  |  |  |
|                                | t Delay       | Delay |  |  |  |
| Insufficient Staff Resources   |               | 9     |  |  |  |
| Procurement Issues             |               | 2     |  |  |  |
| RFQ/RFP Delayed                |               | 26    |  |  |  |
| Contractor Issues              |               | 4     |  |  |  |
| Site Conditions                |               | 29    |  |  |  |
| Co-ordination with Other Proje |               | 51    |  |  |  |
| Community Consultation         |               | 22    |  |  |  |
| Other*                         |               | 40    |  |  |  |
| Total # of Projects            |               | 183   |  |  |  |

Table 3
Projects Status (\$Million)

| On/Ahead of<br>Schedule | Minor Delay < 6 months | Significant<br>Delay > 6<br>months | Completed | Cancelled |
|-------------------------|------------------------|------------------------------------|-----------|-----------|
| 89.12                   | 141.64                 |                                    | 2.44      | 0.19      |