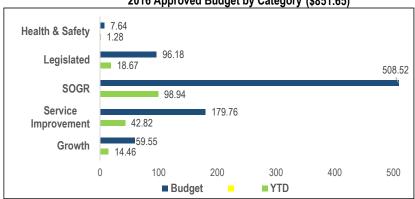

#### Children's Services

Chart 1 2016 Approved Budget by Category (\$16.85)

Table 1 2016 Active Projects by Category

| zororioaror rojecto zy cutegory |   |
|---------------------------------|---|
| Health & Safety                 |   |
| Legislated                      |   |
| SOGR                            | 2 |
| Service Improvement             | 6 |
| Growth                          |   |
| Total # of Projects             | 8 |