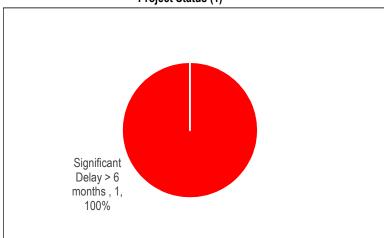

Chart 2 Project Status (1)

Table 2

| Reason for Delay                  | # of Projects |       |  |  |
|-----------------------------------|---------------|-------|--|--|
|                                   | Significan    | Minor |  |  |
|                                   | t Delay       | Delay |  |  |
| Insufficient Staff Resources      |               |       |  |  |
| Procurement Issues                |               |       |  |  |
| RFQ/RFP Delayed                   | 1             |       |  |  |
| Contractor Issues                 |               |       |  |  |
| Site Conditions                   |               |       |  |  |
| Co-ordination with Other Projects |               |       |  |  |
| Community Consultation            |               |       |  |  |
| Other*                            |               |       |  |  |
| Total # of Projects               | 1             |       |  |  |

Table 3
Projects Status (\$Million)

| On/Ahead of<br>Schedule | Minor Delay < 6 months | Significant<br>Delay > 6<br>months | Completed | Cancelled |
|-------------------------|------------------------|------------------------------------|-----------|-----------|
|                         |                        | 1.58                               |           |           |