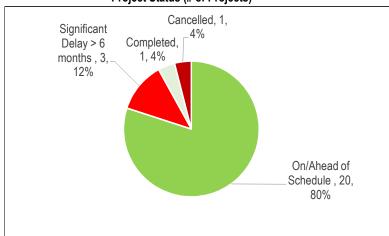

Chart 2
Project Status (# of Projects)

Table 2

| Reason for Delay                  | # of Projects |       |  |  |
|-----------------------------------|---------------|-------|--|--|
|                                   | Significant   | Minor |  |  |
|                                   | Delay         | Delay |  |  |
| Insufficient Staff Resources      |               |       |  |  |
| Procurement Issues                |               |       |  |  |
| RFQ/RFP Delayed                   |               |       |  |  |
| Contractor Issues                 | 6             |       |  |  |
| Site Conditions                   | 1             |       |  |  |
| Co-ordination with Other Projects |               |       |  |  |
| Community Consultation            |               | 2     |  |  |
| Other*                            |               |       |  |  |
| Total # of Projects               | 7             | 4     |  |  |