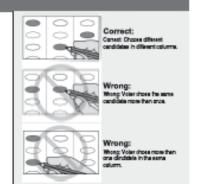

# Ranked Choice Voting

#### Instructions

How to make your candidate choice

 Pick your first choice candidate and completely fill in the oval next to that candidate under First Choice, like this:

### CANDIDATE NAME

 If you have a second choice candidate, completely fill in the ovel next to that candidate under Second Choice.

Your third choice candidate, if you have one, works the same way.

If you make a mistake - or cross out or make a stray mark - ask for a new ballot, Otherwise your vote may not count.