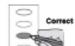

#### Instructions

How to make your candidate choice

 Pick your first choice candidate and completely fill in the oval next to that candidate under First Choice, like this:

### CANDIDATE NAME

 If you have a second choice candidate, completely fill in the ovel next to that candidate under Second Choice.

Your third choice candidate, if you have one, works the same way.

If you make a mistake - or cross out or make a stray mark - ask for a new ballot, Otherwise your vote may not count.