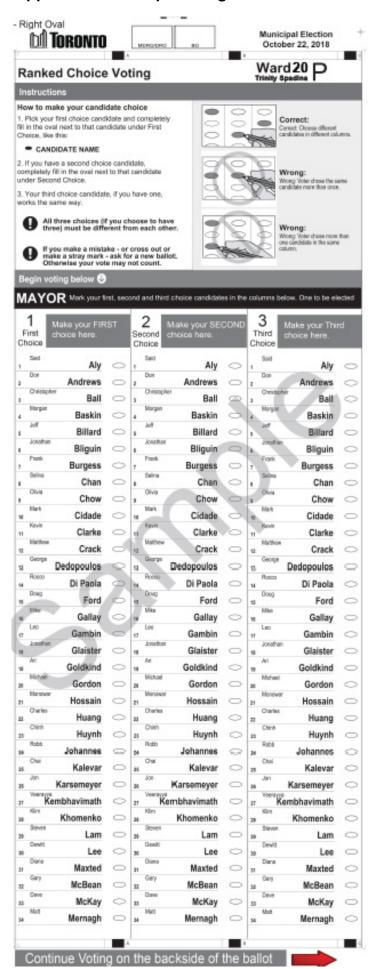

# Ranked Choice Voting

#### Instructions

How to make your candidate choice

 Pick your first choice candidate and completely fill in the oval next to that candidate under First Choice, like this:

### CANDIDATE NAME

 If you have a second choice candidate, completely fill in the ovel next to that candidate under Second Choice.

Your third choice candidate, if you have one, works the same way.

If you make a mistake - or cross out or make a stray mark - ask for a new ballot, Otherwise your vote may not count.