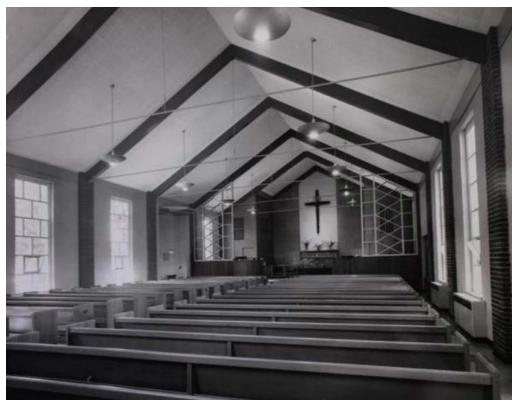

Showing the original interior of St. Agnes' Church nave looking north towards the altar. (https://lostanglicanchurches.files.wordpress.com/2013/10/img\_9543-medium.jpg)

Showing the St. Agnes's Church interior of the nave looking south towards the entrance. (HPS 2016)