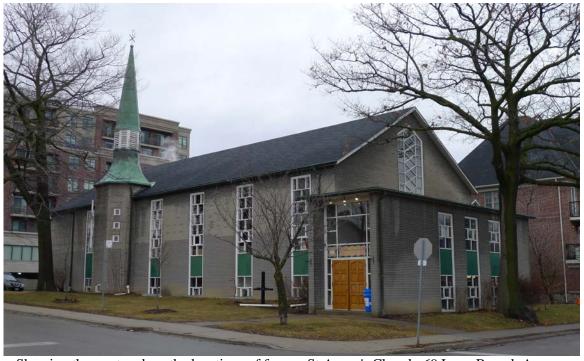

(Heritage Preservation Services 2016)

Showing the west and south elevations of former St.Agnes's Church, 69 Long Branch Avenue with the church, spire and narthex (entry) block. (*Heritage Preservation Services 2016*)