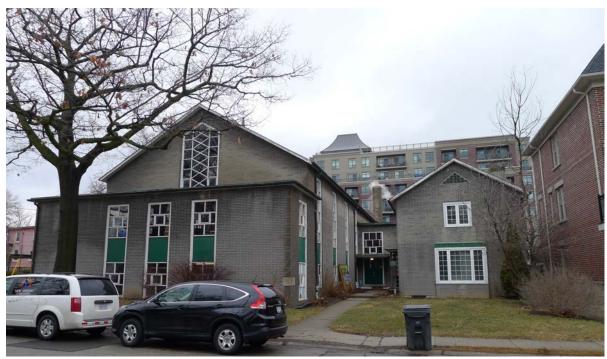

## PHOTOGRAPHS: ATTACHMENT NO. 2 69 LONG BRANCH AVENUE AND 24 MARINA AVENUE

Showing the south elevations of the former St. Agnes' Church, 69 Long Branch Avenue and the rectory at 24 Marina Avenue (right) with the office/chapel link between the two.