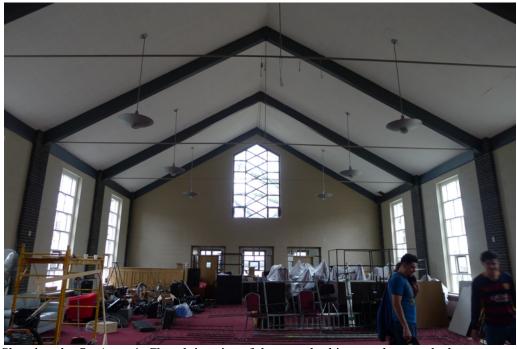

Showing the original interior of St. Agnes' Church nave looking north towards the altar. (https://lostanglicanchurches.files.wordpress.com/2013/10/img\_9543-medium.jpg)

Showing the St. Agnes's Church interior of the nave looking south towards the entrance. (HPS 2016)