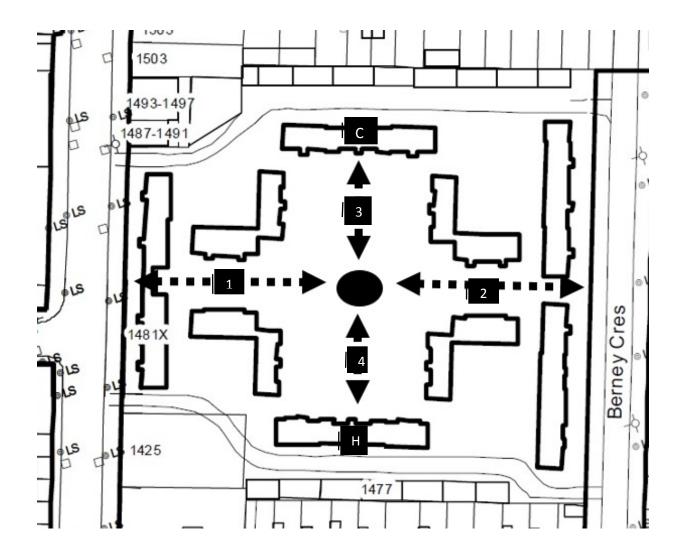

The <u>views</u> identified on the property at 1477 Bayview Avenue are illustrated on the map (above) and in the current photographs (below):

View No. 1: east from Bayview Avenue, to and from the centre of the central courtyard (above left)

View No. 2: west from Berney Crescent, to and from the centre of the central courtyard (above right)

View No. 3: to and from the centre of the central courtyard and Building C at the north end of the property (above top)

View No. 4: to and from the centre of the central courtyard and Building H at the south end of the property (above bottom)

View No. 1: from the west entrance on Bayview Avenue to the centre of the central courtyard (left), and from the centre of the central courtyard to the west entrance on Bayview Avenue (right) (Heritage Preservation Services, 2016).