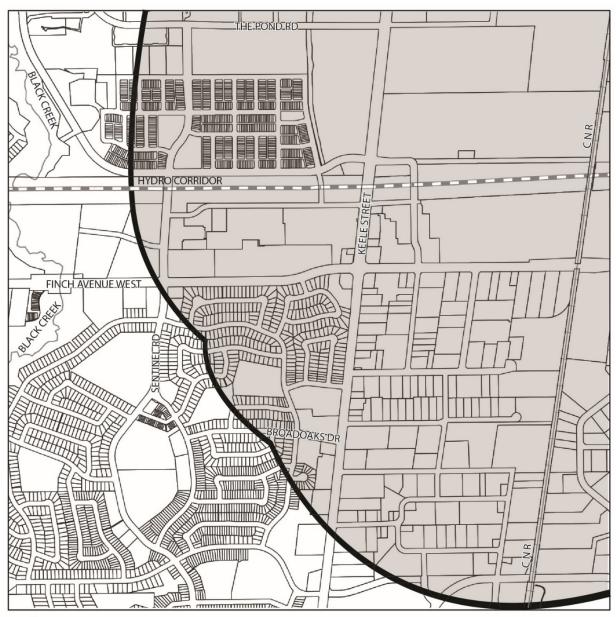

## Attachment 2 - Areas Where Air Quality Studies are Recommended

TORONTO City Planning

Keele Finch Plus Study

## Area Where Air Quality Studies are Recommended

Note: while air quality studies may be recommended in areas beyond that depicted in this map, only the area shown was studied in detail as part of Keele Finch Plus. Residential uses are not contemplated in designated Employment Areas in the Official Plan.

Area where Air Quality Studies are recommended for planning applications, which include a sensitive use, in accordance with the City's Terms of Reference for Air Quality Studies.

Not to Scale Extracted: 10/05/2016