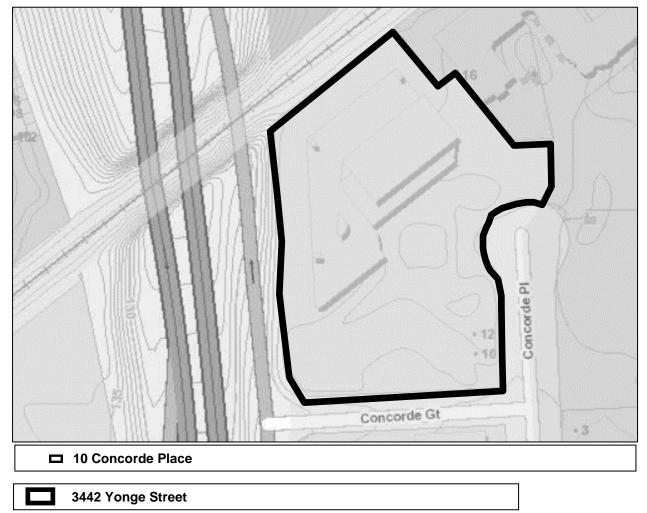

- (k) No other third party sign is erected or displayed within the area delineated with heavy lines on the diagram indicated at Subsection XX(2) as Area Map 1 10 Concorde Place; and
- (l) No sign permit shall be issued until authorization from the landowner(s) for the lands municipally known as 0 North York Rows respecting the encroachment of the sign is received by the City.

## (2) Area Map 1 – 10 Concorde Place