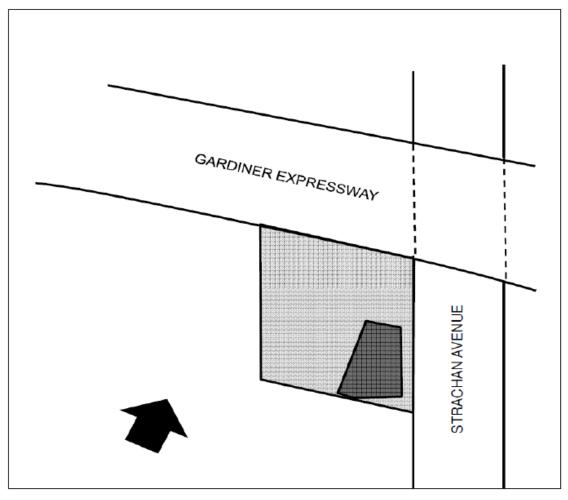

## (2) Area Map 1 – Part of 2 Strachan Avenue

Scale 1:750

Area of the Premises 2 Strachan to which Subsection K(1) applies

Sign Location