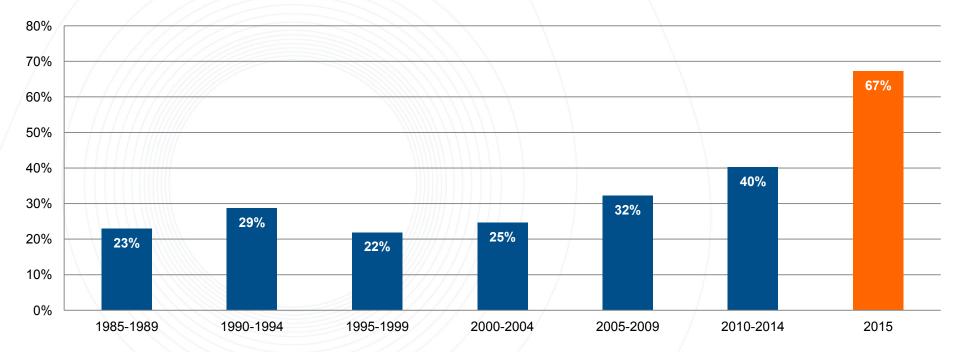

## 100% Increase in Toronto's Share of GTA Housing Completions over 30 years

These unprecedented development volumes have increased pressure on City Planning's ability to meet internal Key Performance Indicators.