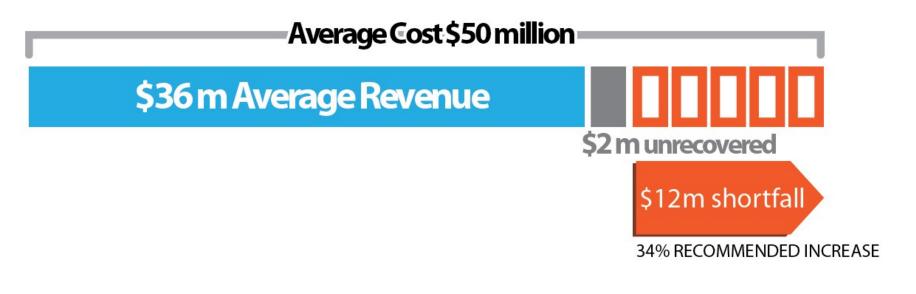

## **Development Application Fee Review Results**

#### **Fee Review Recommendation**

The decision before you today is to move the cost of development review from the tax base to a user fee.

# Fee review reveals increasing costs