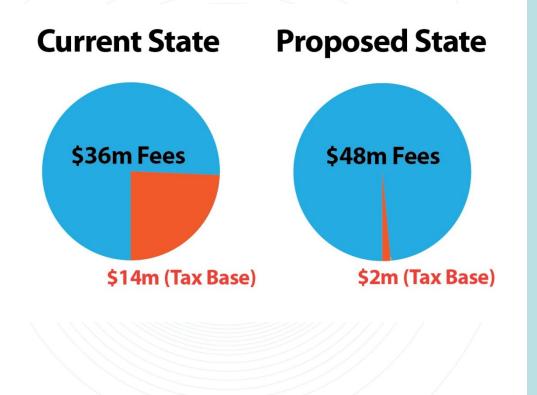

#### **Fee Review Recommendation**

The decision before you today is to move the cost of development review from the tax base to a user fee.

# Fee review reveals increasing costs