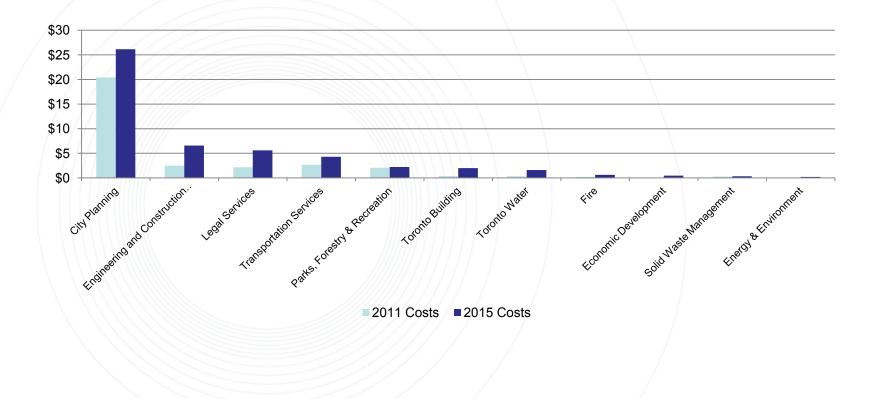

# Fee review reveals increasing costs

## Why the Increase in Costs

priorities

project complexity

#### **Cost Allocation by Division**