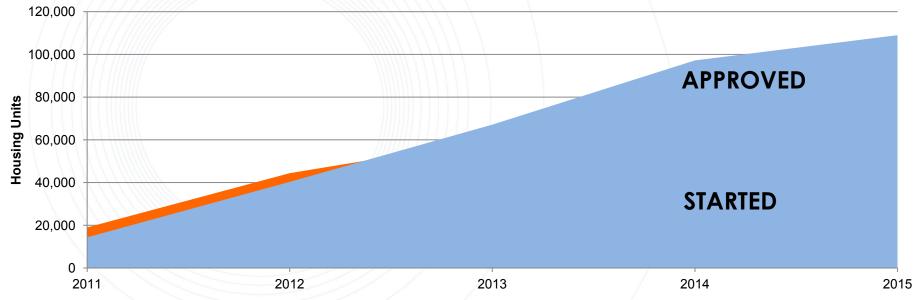

#### **20% more units approved in the last 5 years** Over 1 year of approved supply in the pipeline

Housing Unit Approvals vs Housing Units Starts Cummulative City of Toronto Totals from 2011 to 2015