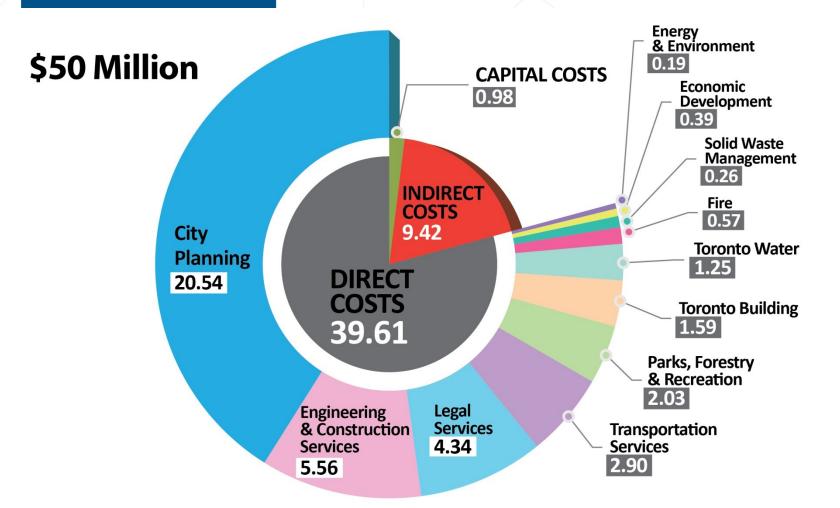

city, **To**gether

# BUT.



#### Toronto's Review Time out performs most of the Region



#### **20% more units approved in the last 5 years** Over 1 year of approved supply in the pipeline

Housing Unit Approvals vs Housing Units Starts Cummulative City of Toronto Totals from 2011 to 2015



#### **Cost Effective Planning Process**



#### **Development Review Process**



## **Development Application Fee Review Process**



• Measuring/Reporting on the financial impacts of the proposed cost recovery fee structure

## **Development Application Fee Review Results**



## **Development Review Partners**



#### **Fee Review Recommendation**



The decision before you today is to move the cost of development review from the tax base to a user fee.

#### **Budget to Budget Comparison**





# Fee review reveals increasing costs

## Why the Increase in Costs









priorities

project complexity





#### **Cost Allocation by Division**



## **Cost Model Approach Benefits**



#### **Development Fee Review Objective**

- Determine today's cost to provide the service
- Service level enhancements/improvements were out of scope



 $\bigcirc$  planning a great city, **To**gether

# Questions?