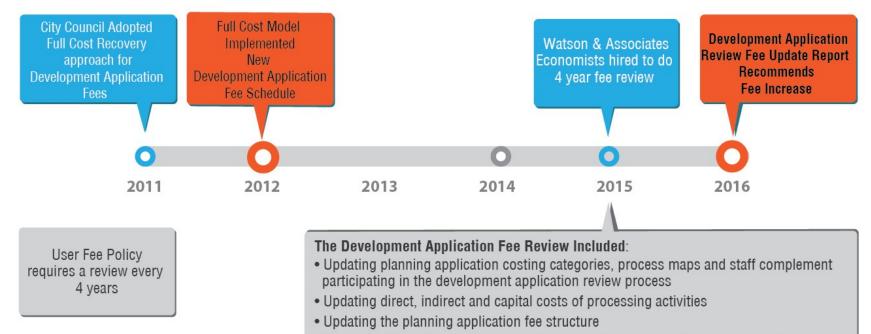

## **Development Application Fee Review Process**

• Measuring/Reporting on the financial impacts of the proposed cost recovery fee structure