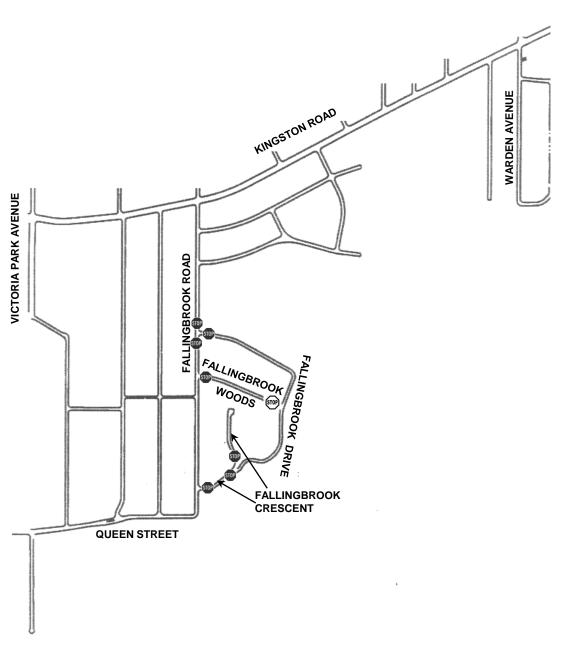

## **LEGEND**

**EXISTING STOP SIGN** 

NEW COMPULSORY STOP SIGN - FALLINGBROOK WOODS AT FALLINGBROOK DRIVE

| I IURUNIU TRANSPORTATION SERVICES |              |                                                                  |                       | Scarborough District |  |
|-----------------------------------|--------------|------------------------------------------------------------------|-----------------------|----------------------|--|
| SCALE:                            | Not to scale | COMPULSORY STOP CONTROL FALLINGBROOK WOODS AT FALLINGBROOK DRIVE | FILE NUMBER           |                      |  |
| DATE:                             | April 2016   |                                                                  | D16-744<br>ATTACHMENT | 46110<br>WARD        |  |
| DRAFTING:                         | FL           |                                                                  | 1                     | 36                   |  |

**TRAFFIC OPERATIONS**