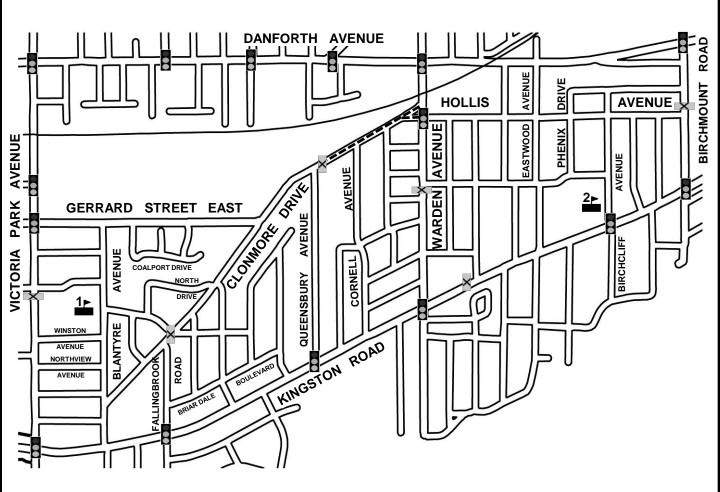

## **LEGEND**

TRAFFIC CONTROL SIGNALS

PEDESTRIAN CROSSOVER L

**BLANTRYE PUBLIC SCHOOL** 

**BIRCHCLIFF PUBLIC SCHOOL** 

PROPOSED 40 KM/H SPEED LIMIT ON CLONMORE DRIVE BETWEEN A POINT 80 METRES NORTHEAST OF QUEENSBURY AVENUE AND WARDEN AVENUE

| TORONTO TRANSPORTATION SERVICES |              |                |              | TRAFFIC OPERATIONS<br>Scarborough District |  |
|---------------------------------|--------------|----------------|--------------|--------------------------------------------|--|
| SCALE:                          | Not to Scale |                | FILE NUMBER: |                                            |  |
| DATE:                           |              | SPEED LIMIT    | D15-7250923  |                                            |  |
| DATE.                           | APRIL, 2016  | CLONMORE DRIVE | ATTACHMENT   | WARD                                       |  |
| DRAFTING:                       | OK/FL        |                | 1            | 36                                         |  |