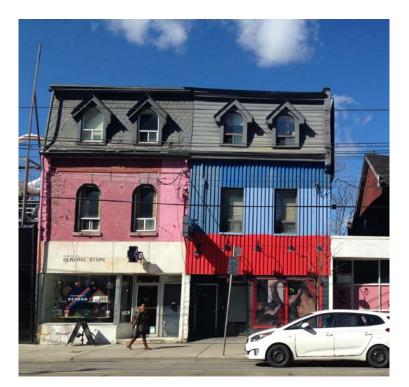

## PHOTOGRAPHS: 1142 AND 1144 QUEEN STREET WEST

## ATTACHMENT NO. 2

Showing the principal (south) elevations of 1144 and 1142 Queen Street West (top photo) and, looking west, beyond the Drake Hotel, the context of primarily late 19<sup>th</sup> century, two-and-a-half to three-and-a-half storey, brick-clad, mansard-roofed, commercial blocks (bottom) (*Heritage Preservation Services, 2016*)