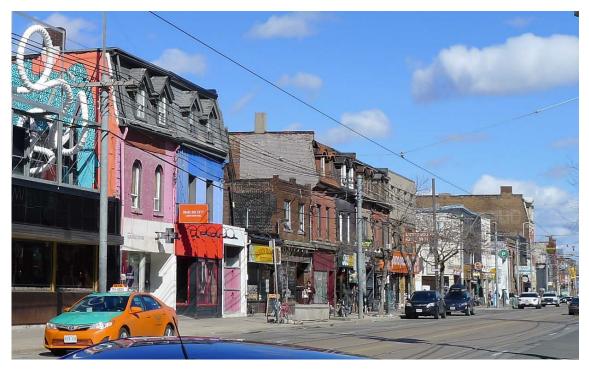

Showing 1144 and 1142 Queen Street West in the context of primarily late 19<sup>th</sup> century, two to two-and-a-half storey commercial buildings on the north side of Queen Street West, looking east (*HPS*, 2016)