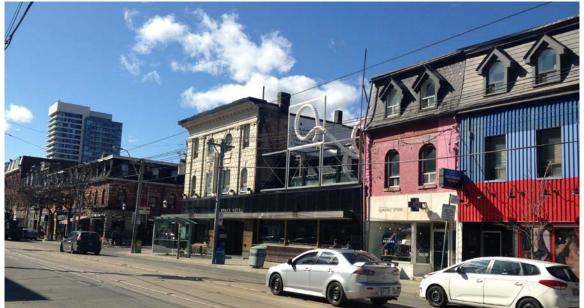

## ATTACHMENT NO. 2

Showing the principal (south) elevations of 1144 and 1142 Queen Street West (top photo) and, looking west, beyond the Drake Hotel, the context of primarily late 19<sup>th</sup> century, two-and-a-half to three-and-a-half storey, brick-clad, mansard-roofed, commercial blocks (bottom) (*Heritage Preservation Services, 2016*)