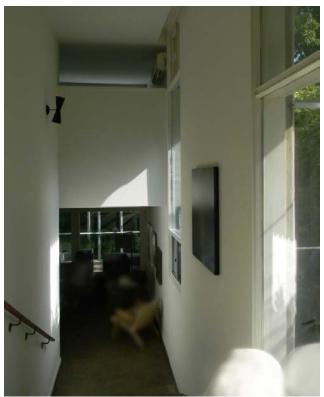

## ATTACHMENT NO. 3

## PHOTOGRAPHS: 41 ALCINA AVENUE

York Wilson House, view looking south at interior master bedroom balcony from entrance hallway, original design (1997)

York Wilson House, interior master bedroom balcony, existing condition, Heritage Preservation Services (2016)