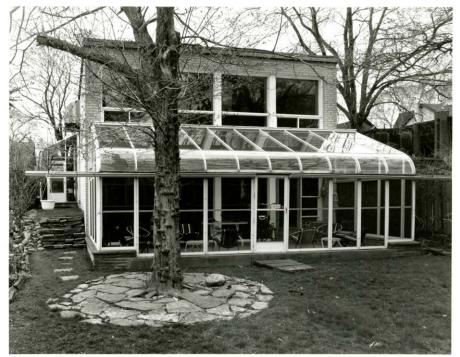

## PHOTOGRAPHS: 41 ALCINA AVENUE

York Wilson House, Rear (South) Elevation (1997)

York Wilson House, Rear (South) Elevation, Heritage Preservation Services (2016)