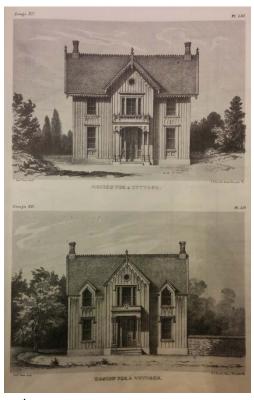

19<sup>th</sup> Century design for a cottage showing integrated front porch. Cottage shows similar detailing to the subject property From *Sloan's Victorian Buildings*, 1852-1853.

19<sup>th</sup> Century design for a cottage showing integrated front porch. Cottage shows similar detailing to the subject property From *Sloan's Victorian Buildings*, 1852-1853.