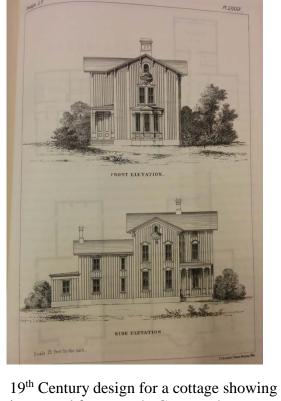

19<sup>th</sup> Century design for a cottage showing integrated front porch. Cottage shows similar detailing to the subject property From *Sloan's Victorian Buildings*, 1852-1853.

19<sup>th</sup> Century design for a cottage showing integrated front porch. Cottage shows similar detailing to the subject property From *Sloan's Victorian Buildings*, 1852-1853.