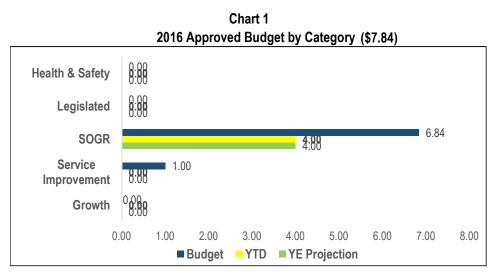

Table 3 Projects Status (\$Million)

| On/Ahead of<br>Schedule | Minor Delay < 6<br>months | Significant<br>Delay > 6<br>months | Completed | Cancelled |
|-------------------------|---------------------------|------------------------------------|-----------|-----------|
| 11.69                   | 14.03                     | 0.57                               | 5.86      | 0.45      |