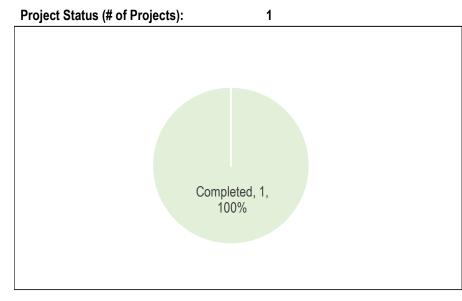

# **Court Services**

Table 3 Projects Status (\$Million)

| On/Ahead of<br>Schedule | Minor Delay < 6<br>months | Significant<br>Delay > 6<br>months | Completed | Cancelled |
|-------------------------|---------------------------|------------------------------------|-----------|-----------|
|                         | 1.58                      |                                    |           |           |