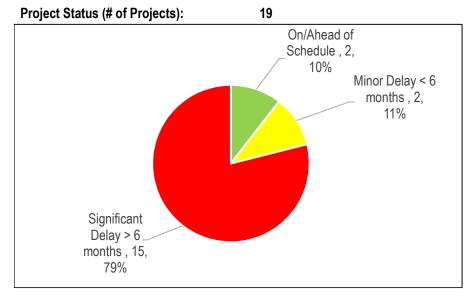

# Children's Services (CS)

| Table 1                        |     |  |  |  |
|--------------------------------|-----|--|--|--|
| 2016 Active Projects by Catego | bry |  |  |  |
| Health & Safety                |     |  |  |  |
| Legislated                     |     |  |  |  |
| SOGR                           | 2   |  |  |  |
| Service Improvement            | 17  |  |  |  |
| Growth                         |     |  |  |  |
| Total # of Projects            | 19  |  |  |  |

Chart 2

| Table 2 |  |
|---------|--|
|---------|--|

| Reason for Delay                  | 17          |       |  |
|-----------------------------------|-------------|-------|--|
|                                   | Significant | Minor |  |
|                                   | Delay       | Delay |  |
| Insufficient Staff Resources      |             |       |  |
| Procurement Issues                |             | 1     |  |
| RFQ/RFP Delayed                   |             |       |  |
| Contractor Issues                 |             |       |  |
| Site Conditions                   | 1           |       |  |
| Co-ordination with Other Projects | 13          |       |  |
| Community Consultation            |             |       |  |
| Other*                            | 1           | 1     |  |
| Total # of Projects               | 15          | 2     |  |

Children's Services has limited control over the delivery of child -care projects, as these projects are often part of a larger project involving school boards and other third parties, with planning and design jointly managed by Children's Services and the construction managed by third parties. There are 17 projects included in the plan that are impacted by 3'rd party delays. Children's Services will continue to monitor spending in 2017 and adjust future-year cash flows.