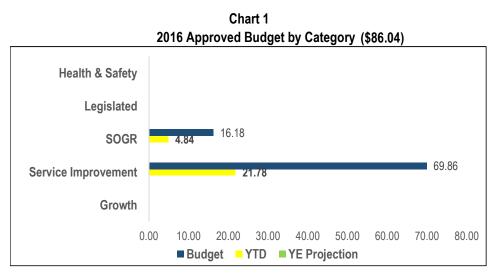

# Children's Services (CS)

| Table 1                        |     |  |  |  |
|--------------------------------|-----|--|--|--|
| 2016 Active Projects by Catego | bry |  |  |  |
| Health & Safety                |     |  |  |  |
| Legislated                     |     |  |  |  |
| SOGR                           | 2   |  |  |  |
| Service Improvement            | 17  |  |  |  |
| Growth                         |     |  |  |  |
| Total # of Projects            | 19  |  |  |  |

### **Children's Services (CS)**

| Draigate by Category              | 2016                  |       | YTD Exp. |              | YE Status |       | Total              | l ife to         |
|-----------------------------------|-----------------------|-------|----------|--------------|-----------|-------|--------------------|------------------|
| Projects by Category<br>(Million) | Approved<br>Cash Flow | \$    | %        | On<br>Budget | On Time   | Note# | Approved<br>Budget | Life-to-<br>Date |
| Health & Safety                   |                       |       |          |              |           |       |                    |                  |
| TELCCS SOGR 2015                  | 0.155                 | 0.155 | 100.0%   | G            | Ŷ         |       | 1.430              | 1.430            |
| TELCCS SOGR 2016                  | 1.542                 | 1.053 | 68.3%    | Ň            | Ň         | #1    | 1.542              | 1.053            |
| Sub-Total                         | 1.697                 | 1.208 | 71.2%    | G            |           |       | 2.972              | 2.483            |
| Service Improvements              |                       |       |          |              |           |       |                    |                  |
| St John the Evangelist            | 1.610                 | 0.060 | 3.7%     |              |           |       | 3.900              | 0.060            |
| Catholic School                   | 1.010                 | 0.000 | 0.170    | R            | R         | #2    | 0.000              | 0.000            |
| Service Efficiency                | 1.004                 | 0.904 | 90.0%    |              |           |       | 3.175              | 1.675            |
| Implementation                    | 1.001                 | 0.001 | 00.070   | G            | G         |       | 0.170              | 1.070            |
| Block 31 Child Care               | 0.130                 | 0.081 | 62.3%    | _            | _         |       | 3.628              | 0.120            |
| Centre                            | 0.100                 | 0.001 | 02.070   | Ŷ            | Ŷ         | #3    | 0.020              | 0.120            |
| Avondale Public School            | 2.256                 | 0.757 | 33.6%    | R            | R         | #4    | 3.900              | 1.036            |
| Bridletown Community              | 0.500                 | 0.000 | 0.0%     |              |           |       | 3.900              | 0.000            |
| Centre                            | 0.000                 | 0.000 | 0.070    | R            | R         | #5    | 0.000              | 0.000            |
| Advent Health Care Child          | 0.500                 | 0.000 | 0.0%     |              | -         |       | 2.710              | 0.000            |
| Care Centre                       |                       | 0.000 | 0.0,0    | R            | R         | #6    |                    | 0.000            |
| Stanley Public School             | 0.500                 | 0.000 | 0.0%     | R            | R         | #7    | 3.900              | 0.000            |
| St. Columba Public                | 1.050                 | 0.000 | 0.0%     |              |           |       | 1.400              | 0.000            |
| School                            |                       |       |          | R            | R         | #8    |                    |                  |
| St. Maurice Catholic              | 1.050                 | 0.000 | 0.0%     |              |           |       | 1.400              | 0.000            |
| School                            |                       |       |          | R            | R         | #8    |                    |                  |
| St. Barnabas Catholic             | 0.350                 | 0.000 | 0.0%     |              |           |       | 2.600              | 0.000            |
| School                            |                       |       |          | R            | R         | #9    |                    |                  |
| St. Roch Catholic School          | 0.300                 | 0.000 | 0.0%     | R            | R         | #9    | 1.900              | 0.000            |
| St Barholome Catholic             | 0.350                 | 0.000 | 0.0%     |              |           |       | 2.600              | 0.000            |
| School                            |                       |       |          | R            | R         | #9    |                    |                  |
| St. Stephen Catholic              | 1.050                 | 0.000 | 0.0%     |              |           |       | 1.400              | 0.000            |
| School                            |                       |       |          | R            | R         | #8    |                    |                  |
| TCH Lawrence Av Suite             | 0.500                 | 0.000 | 0.0%     | R            | R         | #10   | 3.900              | 0.000            |
| TCH Needle Firway                 | 0.500                 | 0.000 | 0.0%     | R            | R         | #10   | 3.900              | 0.000            |
| George Webster Public             | 0.715                 | 0.000 | 0.0%     |              |           | шаа   | 2.400              | 0.000            |
| School                            |                       |       |          | R            | R         | #11   |                    |                  |
| Mount Dennis Child Care           | 3.500                 | 0.000 | 0.0%     |              |           | #40   | 9.000              | 0.000            |
| Centre                            |                       |       |          | R            | R         | #12   |                    |                  |
| Sub-Total                         | 15.865                | 1.802 | 11.4%    | R            |           |       | 55.613             | 2.891            |
| Total                             | 17.562                | 3.010 | 17.1%    | R            |           |       | 58.585             | 5.374            |