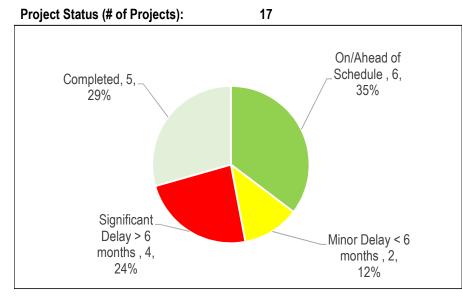

Chart 2

| Table 2 |  |
|---------|--|
|---------|--|

| Reason for Delay                  | 17          |       |  |
|-----------------------------------|-------------|-------|--|
|                                   | Significant | Minor |  |
|                                   | Delay       | Delay |  |
| Insufficient Staff Resources      |             |       |  |
| Procurement Issues                |             | 1     |  |
| RFQ/RFP Delayed                   |             |       |  |
| Contractor Issues                 |             |       |  |
| Site Conditions                   | 1           |       |  |
| Co-ordination with Other Projects | 13          |       |  |
| Community Consultation            |             |       |  |
| Other*                            | 1           | 1     |  |
| Total # of Projects               | 15          | 2     |  |

Table 3 Projects Status (\$Million)

| On/Ahead of<br>Schedule | Minor Delay < 6<br>months | Significant<br>Delay > 6<br>months | Completed | Cancelled |
|-------------------------|---------------------------|------------------------------------|-----------|-----------|
| 1.16                    | 1.67                      | 14.73                              |           |           |

# Reasons for "Other\*" Projects Delay:

The Mount Dennis Child Care Centre is being managed by Metrolinx as part of the cross town capital intiative; this project is delayed due to the need to expropriate property for relocation of the child care centre.

The site for Mary David Thompson has been secured and awaiting TDSB announcement on the timing of adjacent developent.

Children's Services has limited control over the delivery of child -care projects, as these projects are often part of a larger project involving school boards and other third parties, with planning and design jointly managed by Children's Services and the construction managed by third parties. There are 17 projects included in the plan that are impacted by 3'rd party delays. Children's Services will continue to monitor spending in 2017 and adjust future-year cash flows.