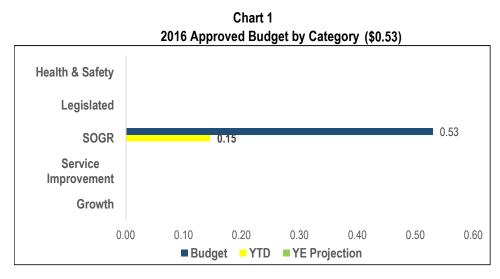

# Children's Services (CS)

| Table 1                        |     |  |  |  |
|--------------------------------|-----|--|--|--|
| 2016 Active Projects by Catego | bry |  |  |  |
| Health & Safety                |     |  |  |  |
| Legislated                     |     |  |  |  |
| SOGR                           | 2   |  |  |  |
| Service Improvement            | 17  |  |  |  |
| Growth                         |     |  |  |  |
| Total # of Projects            | 19  |  |  |  |

### **Children's Services (CS)**

| Draigate by Category              | 2016                  |       | YTD Exp. |              | YE Status |       | Total              | l ife to         |
|-----------------------------------|-----------------------|-------|----------|--------------|-----------|-------|--------------------|------------------|
| Projects by Category<br>(Million) | Approved<br>Cash Flow | \$    | %        | On<br>Budget | On Time   | Note# | Approved<br>Budget | Life-to-<br>Date |
| Health & Safety                   |                       |       |          |              |           |       |                    |                  |
| TELCCS SOGR 2015                  | 0.155                 | 0.155 | 100.0%   | G            | Ŷ         |       | 1.430              | 1.430            |
| TELCCS SOGR 2016                  | 1.542                 | 1.053 | 68.3%    | Ň            | Ň         | #1    | 1.542              | 1.053            |
| Sub-Total                         | 1.697                 | 1.208 | 71.2%    | G            |           |       | 2.972              | 2.483            |
| Service Improvements              |                       |       |          |              |           |       |                    |                  |
| St John the Evangelist            | 1.610                 | 0.060 | 3.7%     |              |           |       | 3.900              | 0.060            |
| Catholic School                   | 1.010                 | 0.000 | 0.170    | R            | R         | #2    | 0.000              | 0.000            |
| Service Efficiency                | 1.004                 | 0.904 | 90.0%    |              |           |       | 3.175              | 1.675            |
| Implementation                    | 1.001                 | 0.001 | 00.070   | G            | G         |       | 0.170              | 1.070            |
| Block 31 Child Care               | 0.130                 | 0.081 | 62.3%    | _            | _         |       | 3.628              | 0.120            |
| Centre                            | 0.100                 | 0.001 | 02.070   | Ŷ            | Ŷ         | #3    | 0.020              | 0.120            |
| Avondale Public School            | 2.256                 | 0.757 | 33.6%    | R            | R         | #4    | 3.900              | 1.036            |
| Bridletown Community              | 0.500                 | 0.000 | 0.0%     |              |           |       | 3.900              | 0.000            |
| Centre                            | 0.000                 | 0.000 | 0.070    | R            | R         | #5    | 0.000              | 0.000            |
| Advent Health Care Child          | 0.500                 | 0.000 | 0.0%     |              | -         |       | 2.710              | 0.000            |
| Care Centre                       |                       | 0.000 | 0.0,0    | R            | R         | #6    |                    | 0.000            |
| Stanley Public School             | 0.500                 | 0.000 | 0.0%     | R            | R         | #7    | 3.900              | 0.000            |
| St. Columba Public                | 1.050                 | 0.000 | 0.0%     |              |           |       | 1.400              | 0.000            |
| School                            |                       |       |          | R            | R         | #8    |                    |                  |
| St. Maurice Catholic              | 1.050                 | 0.000 | 0.0%     |              |           |       | 1.400              | 0.000            |
| School                            |                       |       |          | R            | R         | #8    |                    |                  |
| St. Barnabas Catholic             | 0.350                 | 0.000 | 0.0%     |              |           |       | 2.600              | 0.000            |
| School                            |                       |       |          | R            | R         | #9    |                    |                  |
| St. Roch Catholic School          | 0.300                 | 0.000 | 0.0%     | R            | R         | #9    | 1.900              | 0.000            |
| St Barholome Catholic             | 0.350                 | 0.000 | 0.0%     |              |           |       | 2.600              | 0.000            |
| School                            |                       |       |          | R            | R         | #9    |                    |                  |
| St. Stephen Catholic              | 1.050                 | 0.000 | 0.0%     |              |           |       | 1.400              | 0.000            |
| School                            |                       |       |          | R            | R         | #8    |                    |                  |
| TCH Lawrence Av Suite             | 0.500                 | 0.000 | 0.0%     | R            | R         | #10   | 3.900              | 0.000            |
| TCH Needle Firway                 | 0.500                 | 0.000 | 0.0%     | R            | R         | #10   | 3.900              | 0.000            |
| George Webster Public             | 0.715                 | 0.000 | 0.0%     |              |           | шаа   | 2.400              | 0.000            |
| School                            |                       |       |          | R            | R         | #11   |                    |                  |
| Mount Dennis Child Care           | 3.500                 | 0.000 | 0.0%     |              |           | #40   | 9.000              | 0.000            |
| Centre                            |                       |       |          | R            | R         | #12   |                    |                  |
| Sub-Total                         | 15.865                | 1.802 | 11.4%    | R            |           |       | 55.613             | 2.891            |
| Total                             | 17.562                | 3.010 | 17.1%    | R            |           |       | 58.585             | 5.374            |