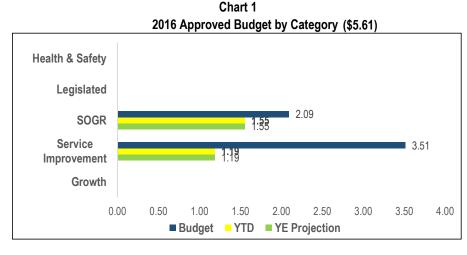

Table 3 Projects Status (\$Million)

| On/Ahead of<br>Schedule | Minor Delay < 6<br>months | Significant<br>Delay > 6<br>months | Completed | Cancelled |
|-------------------------|---------------------------|------------------------------------|-----------|-----------|
| 1.16                    | 1.67                      | 14.73                              |           |           |