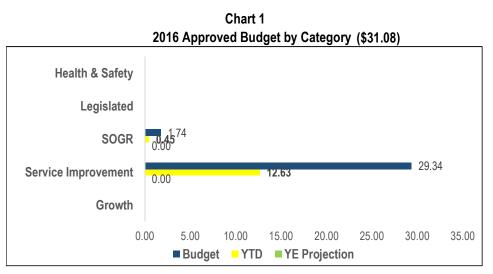

### **Children's Services (CS)**

| Draigate by Category              | 2016                  |       | YTD Exp. |              | YE Status |       | Total              | l ife to         |
|-----------------------------------|-----------------------|-------|----------|--------------|-----------|-------|--------------------|------------------|
| Projects by Category<br>(Million) | Approved<br>Cash Flow | \$    | %        | On<br>Budget | On Time   | Note# | Approved<br>Budget | Life-to-<br>Date |
| Health & Safety                   |                       |       |          |              |           |       |                    |                  |
| TELCCS SOGR 2015                  | 0.155                 | 0.155 | 100.0%   | G            | Ŷ         |       | 1.430              | 1.430            |
| TELCCS SOGR 2016                  | 1.542                 | 1.053 | 68.3%    | Ň            | Ň         | #1    | 1.542              | 1.053            |
| Sub-Total                         | 1.697                 | 1.208 | 71.2%    | G            |           |       | 2.972              | 2.483            |
| Service Improvements              |                       |       |          |              |           |       |                    |                  |
| St John the Evangelist            | 1.610                 | 0.060 | 3.7%     |              |           |       | 3.900              | 0.060            |
| Catholic School                   | 1.010                 | 0.000 | 0.170    | R            | R         | #2    | 0.000              | 0.000            |
| Service Efficiency                | 1.004                 | 0.904 | 90.0%    |              |           |       | 3.175              | 1.675            |
| Implementation                    | 1.001                 | 0.001 | 00.070   | G            | G         |       | 0.170              | 1.070            |
| Block 31 Child Care               | 0.130                 | 0.081 | 62.3%    | _            | _         |       | 3.628              | 0.120            |
| Centre                            | 0.100                 | 0.001 | 02.070   | Ŷ            | Ŷ         | #3    | 0.020              | 0.120            |
| Avondale Public School            | 2.256                 | 0.757 | 33.6%    | R            | R         | #4    | 3.900              | 1.036            |
| Bridletown Community              | 0.500                 | 0.000 | 0.0%     |              |           |       | 3.900              | 0.000            |
| Centre                            | 0.000                 | 0.000 | 0.070    | R            | R         | #5    | 0.000              | 0.000            |
| Advent Health Care Child          | 0.500                 | 0.000 | 0.0%     |              | -         |       | 2.710              | 0.000            |
| Care Centre                       |                       | 0.000 | 0.0,0    | R            | R         | #6    |                    | 0.000            |
| Stanley Public School             | 0.500                 | 0.000 | 0.0%     | R            | R         | #7    | 3.900              | 0.000            |
| St. Columba Public                | 1.050                 | 0.000 | 0.0%     |              |           |       | 1.400              | 0.000            |
| School                            |                       |       |          | R            | R         | #8    |                    |                  |
| St. Maurice Catholic              | 1.050                 | 0.000 | 0.0%     |              |           |       | 1.400              | 0.000            |
| School                            |                       |       |          | R            | R         | #8    |                    |                  |
| St. Barnabas Catholic             | 0.350                 | 0.000 | 0.0%     |              |           |       | 2.600              | 0.000            |
| School                            |                       |       |          | R            | R         | #9    |                    |                  |
| St. Roch Catholic School          | 0.300                 | 0.000 | 0.0%     | R            | R         | #9    | 1.900              | 0.000            |
| St Barholome Catholic             | 0.350                 | 0.000 | 0.0%     |              |           |       | 2.600              | 0.000            |
| School                            |                       |       |          | R            | R         | #9    |                    |                  |
| St. Stephen Catholic              | 1.050                 | 0.000 | 0.0%     |              |           |       | 1.400              | 0.000            |
| School                            |                       |       |          | R            | R         | #8    |                    |                  |
| TCH Lawrence Av Suite             | 0.500                 | 0.000 | 0.0%     | R            | R         | #10   | 3.900              | 0.000            |
| TCH Needle Firway                 | 0.500                 | 0.000 | 0.0%     | R            | R         | #10   | 3.900              | 0.000            |
| George Webster Public             | 0.715                 | 0.000 | 0.0%     |              |           | шаа   | 2.400              | 0.000            |
| School                            |                       |       |          | R            | R         | #11   |                    |                  |
| Mount Dennis Child Care           | 3.500                 | 0.000 | 0.0%     |              |           | #40   | 9.000              | 0.000            |
| Centre                            |                       |       |          | R            | R         | #12   |                    |                  |
| Sub-Total                         | 15.865                | 1.802 | 11.4%    | R            |           |       | 55.613             | 2.891            |
| Total                             | 17.562                | 3.010 | 17.1%    | R            |           |       | 58.585             | 5.374            |