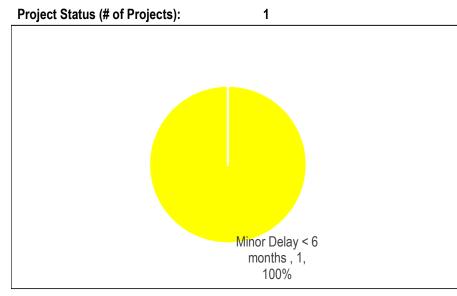

## 2016 Capital Spending by Program Cluster A

|                |    | 2016 Annroved              |             | 2016 Expenditur        | e             |              | Alert (Benchmark      |
|----------------|----|----------------------------|-------------|------------------------|---------------|--------------|-----------------------|
| Program        |    | 2016 Approved<br>Cash Flow | YE Spending | Year-End<br>Projection | % at Year End | Trending     | 70% spending<br>rate) |
|                | Q1 | 7.70                       | 0.33        | 7.54                   | 0.0%          |              | R                     |
| CS             | Q2 | 16.85                      | 0.97        | 9.94                   | 59.0%         | ↑            | Y                     |
| 63             | Q3 | 17.56                      | 1.61        | 9.74                   | 55.4%         | ¥            | Y                     |
|                | Q4 | 17.56                      | 3.01        | 3.01                   | 17.1%         | ➔            | R                     |
|                | Q1 | 0.00                       | 0.00        | 0.00                   | 0.0%          |              | R                     |
| Court Services | Q2 | 1.58                       | 0.00        | 0.14                   | 8.8%          | 1            | R                     |
| Court Services | Q3 | 1.58                       | 0.00        | 0.14                   | 8.8%          |              | R                     |
|                | Q4 | 1.58                       | 0.02        | 0.02                   | 1.2%          | ➔            | R                     |
|                | Q1 | 29.25                      | 0.71        | 22.12                  | 75.6%         |              | G                     |
| EDC            | Q2 | 29.25                      | 4.17        | 20.13                  | 68.8%         | $\mathbf{+}$ | Y                     |
| EDC            | Q3 | 31.22                      | 8.96        | 19.88                  | 63.7%         | ¥            | Y                     |
|                | Q4 | 32.61                      | 17.30       | 17.30                  | 53.1%         | ¥            | Y                     |
|                | Q1 | 30.17                      | 3.19        | 29.43                  | 97.5%         |              | G                     |
|                | Q2 | 30.19                      | 9.77        | 29.45                  | 97.5%         | 1            | G                     |
| LTCHS          | Q3 | 30.19                      | 15.93       | 26.11                  | 86.5%         | ¥            | G                     |
|                | Q4 | 30.19                      | 22.53       | 22.53                  | 74.6%         | ¥            | G                     |
|                | Q1 | 234.20                     | 6.71        | 144.95                 | 61.9%         |              | Y                     |
| PF&R           | Q2 | 233.38                     | 25.76       | 132.80                 | 56.9%         | ¥            | Y                     |
| Prak           | Q3 | 233.38                     | 58.83       | 124.69                 | 53.4%         | ł            | Y                     |
|                | Q4 | 242.29                     | 114.87      | 114.87                 | 47.4%         | ¥            | R                     |
|                | Q1 | 31.08                      | 8.15        | 26.16                  | 84.2%         |              | G                     |
| SS&HA          | Q2 | 31.08                      | 8.99        | 18.25                  | 58.7%         | ł            | Y                     |
| 33&NA          | Q3 | 31.08                      | 12.34       | 15.91                  | 51.2%         | ¥            | Y                     |
|                | Q4 | 31.08                      | 13.08       | 13.08                  | 42.1%         | ¥            | R                     |
|                | Q1 | 2.50                       | 0.00        | 2.50                   | 100.0%        |              | G                     |
| TESS           | Q2 | 2.50                       | 0.00        | 1.00                   | 40.0%         | ł            | R                     |
| IE99           | Q3 | 2.50                       | 0.00        | 1.00                   | 40.0%         |              | R                     |
|                | Q4 | 2.50                       | 0.01        | 0.01                   | 0.5%          | ł            | R                     |
|                | Q1 | 19.50                      | 0.21        | 15.90                  | 81.5%         |              | G                     |
| тре            | Q2 | 19.50                      | 2.57        | 15.91                  | 81.6%         | ↑            | G                     |
| TPS            | Q3 | 19.50                      | 8.54        | 15.91                  | 81.6%         |              | G                     |
|                | Q4 | 19.50                      | 15.84       | 15.84                  | 81.2%         | →            | G                     |
|                | Q1 | 354.39                     | 19.30       | 248.61                 | 70.2%         |              | G                     |
| TOTAL          | Q2 | 364.33                     | 52.22       | 227.62                 | 62.5%         | ¥            | Y                     |
| IUTAL          | Q3 | 367.02                     | 106.20      | 213.38                 | 58.1%         | ¥            | Y                     |
|                | Q4 | 377.31                     | 186.66      |                        | 49.5%         | ¥            | R                     |
| <b>©</b> >70%  |    | 🔗 between                  | 50% and 7   | 0% <mark>®</mark>      | < 50% or >    | 100%         |                       |

For 2016, capital expenditures for this Cluster totalled \$186.66 million (49.5%) of their collective 2016 Approved Capital Budget of \$377.312 million.

Two Programs in this Cluster have a year-end spending rate of over 70% of their respective 2016 Approved Capital Budgets. Long Term Care Home & Services and Toronto Paramedic Services have year-end spending rates of 74.6% and 81.2% respectively while all other programs have year-end spending rate between 1.2% to 53.1%.