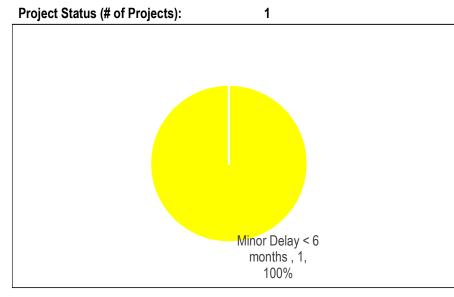

Chart 2

| Table 2 |  |
|---------|--|
|---------|--|

| Reason for Delay                  | 17          |       |  |
|-----------------------------------|-------------|-------|--|
|                                   | Significant | Minor |  |
|                                   | Delay       | Delay |  |
| Insufficient Staff Resources      |             |       |  |
| Procurement Issues                |             | 1     |  |
| RFQ/RFP Delayed                   |             |       |  |
| Contractor Issues                 |             |       |  |
| Site Conditions                   | 1           |       |  |
| Co-ordination with Other Projects | 13          |       |  |
| Community Consultation            |             |       |  |
| Other*                            | 1           | 1     |  |
| Total # of Projects               | 15          | 2     |  |