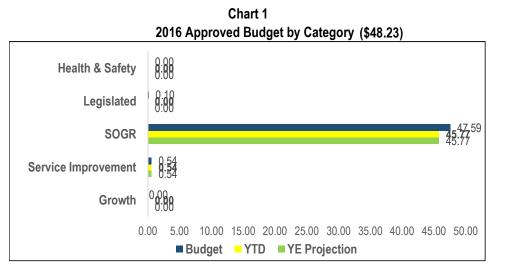

# Children's Services (CS)

| Table 1                        |     |  |  |  |
|--------------------------------|-----|--|--|--|
| 2016 Active Projects by Catego | bry |  |  |  |
| Health & Safety                |     |  |  |  |
| Legislated                     |     |  |  |  |
| SOGR                           | 2   |  |  |  |
| Service Improvement            | 17  |  |  |  |
| Growth                         |     |  |  |  |
| Total # of Projects            | 19  |  |  |  |

### **Children's Services (CS)**

| Draigate by Category              | 2016                  |       | YTD Exp. |              | YE Status |       | Total              | l ife to         |
|-----------------------------------|-----------------------|-------|----------|--------------|-----------|-------|--------------------|------------------|
| Projects by Category<br>(Million) | Approved<br>Cash Flow | \$    | %        | On<br>Budget | On Time   | Note# | Approved<br>Budget | Life-to-<br>Date |
| Health & Safety                   |                       |       |          |              |           |       |                    |                  |
| TELCCS SOGR 2015                  | 0.155                 | 0.155 | 100.0%   | G            | Ŷ         |       | 1.430              | 1.430            |
| TELCCS SOGR 2016                  | 1.542                 | 1.053 | 68.3%    | Ň            | Ň         | #1    | 1.542              | 1.053            |
| Sub-Total                         | 1.697                 | 1.208 | 71.2%    | G            |           |       | 2.972              | 2.483            |
| Service Improvements              |                       |       |          |              |           |       |                    |                  |
| St John the Evangelist            | 1.610                 | 0.060 | 3.7%     |              |           |       | 3.900              | 0.060            |
| Catholic School                   | 1.010                 | 0.000 | 0.170    | R            | R         | #2    | 0.000              | 0.000            |
| Service Efficiency                | 1.004                 | 0.904 | 90.0%    |              |           |       | 3.175              | 1.675            |
| Implementation                    | 1.001                 | 0.001 | 00.070   | G            | G         |       | 0.170              | 1.070            |
| Block 31 Child Care               | 0.130                 | 0.081 | 62.3%    | _            | _         |       | 3.628              | 0.120            |
| Centre                            | 0.100                 | 0.001 | 02.070   | Ŷ            | Ŷ         | #3    | 0.020              | 0.120            |
| Avondale Public School            | 2.256                 | 0.757 | 33.6%    | R            | R         | #4    | 3.900              | 1.036            |
| Bridletown Community              | 0.500                 | 0.000 | 0.0%     |              |           |       | 3.900              | 0.000            |
| Centre                            | 0.000                 | 0.000 | 0.070    | R            | R         | #5    | 0.000              | 0.000            |
| Advent Health Care Child          | 0.500                 | 0.000 | 0.0%     |              | -         |       | 2.710              | 0.000            |
| Care Centre                       |                       | 0.000 | 0.0,0    | R            | R         | #6    |                    | 0.000            |
| Stanley Public School             | 0.500                 | 0.000 | 0.0%     | R            | R         | #7    | 3.900              | 0.000            |
| St. Columba Public                | 1.050                 | 0.000 | 0.0%     |              |           |       | 1.400              | 0.000            |
| School                            |                       |       |          | R            | R         | #8    |                    |                  |
| St. Maurice Catholic              | 1.050                 | 0.000 | 0.0%     |              |           |       | 1.400              | 0.000            |
| School                            |                       |       |          | R            | R         | #8    |                    |                  |
| St. Barnabas Catholic             | 0.350                 | 0.000 | 0.0%     |              |           |       | 2.600              | 0.000            |
| School                            |                       |       |          | R            | R         | #9    |                    |                  |
| St. Roch Catholic School          | 0.300                 | 0.000 | 0.0%     | R            | R         | #9    | 1.900              | 0.000            |
| St Barholome Catholic             | 0.350                 | 0.000 | 0.0%     |              |           |       | 2.600              | 0.000            |
| School                            |                       |       |          | R            | R         | #9    |                    |                  |
| St. Stephen Catholic              | 1.050                 | 0.000 | 0.0%     |              |           |       | 1.400              | 0.000            |
| School                            |                       |       |          | R            | R         | #8    |                    |                  |
| TCH Lawrence Av Suite             | 0.500                 | 0.000 | 0.0%     | R            | R         | #10   | 3.900              | 0.000            |
| TCH Needle Firway                 | 0.500                 | 0.000 | 0.0%     | R            | R         | #10   | 3.900              | 0.000            |
| George Webster Public             | 0.715                 | 0.000 | 0.0%     |              |           | шаа   | 2.400              | 0.000            |
| School                            |                       |       |          | R            | R         | #11   |                    |                  |
| Mount Dennis Child Care           | 3.500                 | 0.000 | 0.0%     |              |           | #40   | 9.000              | 0.000            |
| Centre                            |                       |       |          | R            | R         | #12   |                    |                  |
| Sub-Total                         | 15.865                | 1.802 | 11.4%    | R            |           |       | 55.613             | 2.891            |
| Total                             | 17.562                | 3.010 | 17.1%    | R            |           |       | 58.585             | 5.374            |