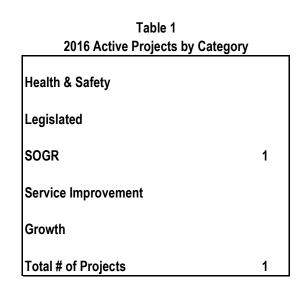

# Children's Services (CS)

| Table 1                        |     |  |  |  |
|--------------------------------|-----|--|--|--|
| 2016 Active Projects by Catego | bry |  |  |  |
| Health & Safety                |     |  |  |  |
| Legislated                     |     |  |  |  |
| SOGR                           | 2   |  |  |  |
| Service Improvement            | 17  |  |  |  |
| Growth                         |     |  |  |  |
| Total # of Projects            | 19  |  |  |  |

### **Children's Services (CS)**

| Draigate by Category              | 2016                  |       | YTD Exp. |              | YE Status |       | Total              | l ife to         |
|-----------------------------------|-----------------------|-------|----------|--------------|-----------|-------|--------------------|------------------|
| Projects by Category<br>(Million) | Approved<br>Cash Flow | \$    | %        | On<br>Budget | On Time   | Note# | Approved<br>Budget | Life-to-<br>Date |
| Health & Safety                   |                       |       |          |              |           |       |                    |                  |
| TELCCS SOGR 2015                  | 0.155                 | 0.155 | 100.0%   | G            | Ŷ         |       | 1.430              | 1.430            |
| TELCCS SOGR 2016                  | 1.542                 | 1.053 | 68.3%    | Ň            | Ň         | #1    | 1.542              | 1.053            |
| Sub-Total                         | 1.697                 | 1.208 | 71.2%    | G            |           |       | 2.972              | 2.483            |
| Service Improvements              |                       |       |          |              |           |       |                    |                  |
| St John the Evangelist            | 1.610                 | 0.060 | 3.7%     |              |           |       | 3.900              | 0.060            |
| Catholic School                   | 1.010                 | 0.000 | 0.170    | R            | R         | #2    | 0.000              | 0.000            |
| Service Efficiency                | 1.004                 | 0.904 | 90.0%    |              |           |       | 3.175              | 1.675            |
| Implementation                    | 1.001                 | 0.001 | 00.070   | G            | G         |       | 0.170              | 1.070            |
| Block 31 Child Care               | 0.130                 | 0.081 | 62.3%    | _            | _         |       | 3.628              | 0.120            |
| Centre                            | 0.100                 | 0.001 | 02.070   | Ŷ            | Ŷ         | #3    | 0.020              | 0.120            |
| Avondale Public School            | 2.256                 | 0.757 | 33.6%    | R            | R         | #4    | 3.900              | 1.036            |
| Bridletown Community              | 0.500                 | 0.000 | 0.0%     |              |           |       | 3.900              | 0.000            |
| Centre                            | 0.000                 | 0.000 | 0.070    | R            | R         | #5    | 0.000              | 0.000            |
| Advent Health Care Child          | 0.500                 | 0.000 | 0.0%     |              | -         |       | 2.710              | 0.000            |
| Care Centre                       |                       | 0.000 | 0.0,0    | R            | R         | #6    |                    | 0.000            |
| Stanley Public School             | 0.500                 | 0.000 | 0.0%     | R            | R         | #7    | 3.900              | 0.000            |
| St. Columba Public                | 1.050                 | 0.000 | 0.0%     |              |           |       | 1.400              | 0.000            |
| School                            |                       |       |          | R            | R         | #8    |                    |                  |
| St. Maurice Catholic              | 1.050                 | 0.000 | 0.0%     |              |           |       | 1.400              | 0.000            |
| School                            |                       |       |          | R            | R         | #8    |                    |                  |
| St. Barnabas Catholic             | 0.350                 | 0.000 | 0.0%     |              |           |       | 2.600              | 0.000            |
| School                            |                       |       |          | R            | R         | #9    |                    |                  |
| St. Roch Catholic School          | 0.300                 | 0.000 | 0.0%     | R            | R         | #9    | 1.900              | 0.000            |
| St Barholome Catholic             | 0.350                 | 0.000 | 0.0%     |              |           |       | 2.600              | 0.000            |
| School                            |                       |       |          | R            | R         | #9    |                    |                  |
| St. Stephen Catholic              | 1.050                 | 0.000 | 0.0%     |              |           |       | 1.400              | 0.000            |
| School                            |                       |       |          | R            | R         | #8    |                    |                  |
| TCH Lawrence Av Suite             | 0.500                 | 0.000 | 0.0%     | R            | R         | #10   | 3.900              | 0.000            |
| TCH Needle Firway                 | 0.500                 | 0.000 | 0.0%     | R            | R         | #10   | 3.900              | 0.000            |
| George Webster Public             | 0.715                 | 0.000 | 0.0%     |              |           | шаа   | 2.400              | 0.000            |
| School                            |                       |       |          | R            | R         | #11   |                    |                  |
| Mount Dennis Child Care           | 3.500                 | 0.000 | 0.0%     |              |           | #40   | 9.000              | 0.000            |
| Centre                            |                       |       |          | R            | R         | #12   |                    |                  |
| Sub-Total                         | 15.865                | 1.802 | 11.4%    | R            |           |       | 55.613             | 2.891            |
| Total                             | 17.562                | 3.010 | 17.1%    | R            |           |       | 58.585             | 5.374            |