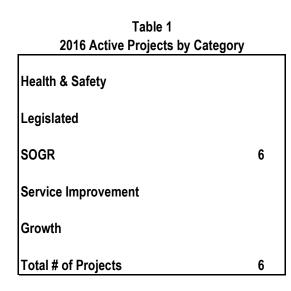

# Children's Services (CS)

| Table 1                        |     |  |  |  |
|--------------------------------|-----|--|--|--|
| 2016 Active Projects by Catego | bry |  |  |  |
| Health & Safety                |     |  |  |  |
| Legislated                     |     |  |  |  |
| SOGR                           | 2   |  |  |  |
| Service Improvement            | 17  |  |  |  |
| Growth                         |     |  |  |  |
| Total # of Projects            | 19  |  |  |  |