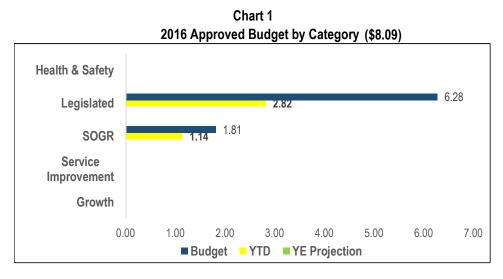

# Children's Services (CS)

| Table 1                        |     |  |  |  |
|--------------------------------|-----|--|--|--|
| 2016 Active Projects by Catego | bry |  |  |  |
| Health & Safety                |     |  |  |  |
| Legislated                     |     |  |  |  |
| SOGR                           | 2   |  |  |  |
| Service Improvement            | 17  |  |  |  |
| Growth                         |     |  |  |  |
| Total # of Projects            | 19  |  |  |  |

### **Children's Services (CS)**

| Draigate by Category              | 2016                  |       | YTD Exp. |              | YE Status |       | Total              | l ife to         |
|-----------------------------------|-----------------------|-------|----------|--------------|-----------|-------|--------------------|------------------|
| Projects by Category<br>(Million) | Approved<br>Cash Flow | \$    | %        | On<br>Budget | On Time   | Note# | Approved<br>Budget | Life-to-<br>Date |
| Health & Safety                   |                       |       |          |              |           |       |                    |                  |
| TELCCS SOGR 2015                  | 0.155                 | 0.155 | 100.0%   | G            | Ŷ         |       | 1.430              | 1.430            |
| TELCCS SOGR 2016                  | 1.542                 | 1.053 | 68.3%    | Ň            | Ň         | #1    | 1.542              | 1.053            |
| Sub-Total                         | 1.697                 | 1.208 | 71.2%    | G            |           |       | 2.972              | 2.483            |
| Service Improvements              |                       |       |          |              |           |       |                    |                  |
| St John the Evangelist            | 1.610                 | 0.060 | 3.7%     |              |           |       | 3.900              | 0.060            |
| Catholic School                   | 1.010                 | 0.000 | 0.170    | R            | R         | #2    | 0.000              | 0.000            |
| Service Efficiency                | 1.004                 | 0.904 | 90.0%    |              |           |       | 3.175              | 1.675            |
| Implementation                    | 1.001                 | 0.001 | 00.070   | G            | G         |       | 0.170              | 1.070            |
| Block 31 Child Care               | 0.130                 | 0.081 | 62.3%    | _            | _         |       | 3.628              | 0.120            |
| Centre                            | 0.100                 | 0.001 | 02.070   | Ŷ            | Ŷ         | #3    | 0.020              | 0.120            |
| Avondale Public School            | 2.256                 | 0.757 | 33.6%    | R            | R         | #4    | 3.900              | 1.036            |
| Bridletown Community              | 0.500                 | 0.000 | 0.0%     |              |           |       | 3.900              | 0.000            |
| Centre                            | 0.000                 | 0.000 | 0.070    | R            | R         | #5    | 0.000              | 0.000            |
| Advent Health Care Child          | 0.500                 | 0.000 | 0.0%     |              | -         |       | 2.710              | 0.000            |
| Care Centre                       |                       | 0.000 | 0.0,0    | R            | R         | #6    |                    | 0.000            |
| Stanley Public School             | 0.500                 | 0.000 | 0.0%     | R            | R         | #7    | 3.900              | 0.000            |
| St. Columba Public                | 1.050                 | 0.000 | 0.0%     |              |           |       | 1.400              | 0.000            |
| School                            |                       |       |          | R            | R         | #8    |                    |                  |
| St. Maurice Catholic              | 1.050                 | 0.000 | 0.0%     |              |           |       | 1.400              | 0.000            |
| School                            |                       |       |          | R            | R         | #8    |                    |                  |
| St. Barnabas Catholic             | 0.350                 | 0.000 | 0.0%     |              |           |       | 2.600              | 0.000            |
| School                            |                       |       |          | R            | R         | #9    |                    |                  |
| St. Roch Catholic School          | 0.300                 | 0.000 | 0.0%     | R            | R         | #9    | 1.900              | 0.000            |
| St Barholome Catholic             | 0.350                 | 0.000 | 0.0%     |              |           |       | 2.600              | 0.000            |
| School                            |                       |       |          | R            | R         | #9    |                    |                  |
| St. Stephen Catholic              | 1.050                 | 0.000 | 0.0%     |              |           |       | 1.400              | 0.000            |
| School                            |                       |       |          | R            | R         | #8    |                    |                  |
| TCH Lawrence Av Suite             | 0.500                 | 0.000 | 0.0%     | R            | R         | #10   | 3.900              | 0.000            |
| TCH Needle Firway                 | 0.500                 | 0.000 | 0.0%     | R            | R         | #10   | 3.900              | 0.000            |
| George Webster Public             | 0.715                 | 0.000 | 0.0%     |              |           | шаа   | 2.400              | 0.000            |
| School                            |                       |       |          | R            | R         | #11   |                    |                  |
| Mount Dennis Child Care           | 3.500                 | 0.000 | 0.0%     |              |           | #40   | 9.000              | 0.000            |
| Centre                            |                       |       |          | R            | R         | #12   |                    |                  |
| Sub-Total                         | 15.865                | 1.802 | 11.4%    | R            |           |       | 55.613             | 2.891            |
| Total                             | 17.562                | 3.010 | 17.1%    | R            |           |       | 58.585             | 5.374            |