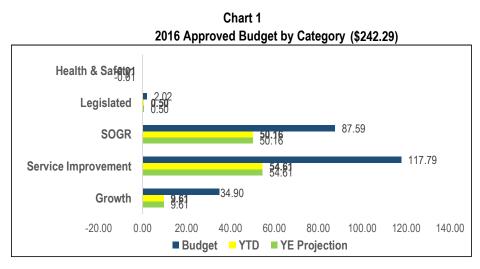

# **Economic Development & Culture**

| Table 1<br>2016 Active Projects by Category |    |  |  |  |  |
|---------------------------------------------|----|--|--|--|--|
| Health & Safety                             | 1  |  |  |  |  |
| Legislated                                  | 2  |  |  |  |  |
| SOGR                                        | 8  |  |  |  |  |
| Service Improvement                         | 9  |  |  |  |  |
| Growth                                      | 2  |  |  |  |  |
| Total # of Projects                         | 22 |  |  |  |  |

## Table 2

an far Dalau

| Reason for Delay                  |             |       |
|-----------------------------------|-------------|-------|
|                                   | Significant | Minor |
|                                   | Delay       | Delay |
| Insufficient Staff Resources      |             |       |
| Procurement Issues                |             |       |
| RFQ/RFP Delayed                   |             |       |
| Contractor Issues                 |             |       |
| Site Conditions                   |             |       |
| Co-ordination with Other Projects |             |       |
| Community Consultation            |             |       |
| Other*                            |             |       |
| Total # of Projects               |             |       |

Table 3 Projects Status (\$Million)

| On/Ahead of<br>Schedule | Minor Delay < 6<br>months | Significant<br>Delay > 6<br>months | Completed | Cancelled |
|-------------------------|---------------------------|------------------------------------|-----------|-----------|
| 11.69                   | 14.03                     | 0.57                               | 5.86      | 0.45      |

# Reasons for "Other\*" Projects Delay:

- The 2016 BIA Equal Share Funding Project reported year-end spending of 11.6% as some sub-projects have encountered delays during the design development phase related to procurement and construction issues.
- The Canada 150 Assembly Hall and Fort York Landscape sub-projects are delayed due to disruptions on the construction site.

# **Key Discussion Points:**

- St. Lawrence Theatre Roof project has been delayed while the potential for site redevelopment was explored in 2016. This project is included in EDC's 2017 Approved Capital Budget with additional funds and the expected completion date is December 2017.
- > PATH Wayfinding project is delayed as it requires further consultations with the public, City Programs and City Agencies'.
- Construction resumed for the Fort York Landscape project in October 2016 and was substantially completed at year-end. Final stages of the capital work deliverables remain outstanding for completion in Spring of 2017.

# Economic Development & Culture

| & Culture                                     | 2016                  |       | YTD Exp. |                | YE Status    |       | Total              | l ife fe         |
|-----------------------------------------------|-----------------------|-------|----------|----------------|--------------|-------|--------------------|------------------|
| Projects by Category<br>(Million)             | Approved<br>Cash Flow | \$    | %        | On<br>Budget   | On Time      | Note# | Approved<br>Budget | Life-to-<br>Date |
| Health & Safety                               |                       |       |          |                |              |       |                    |                  |
| Restoration/Preservation                      | 1.819                 | 1.117 | 61.4%    |                |              |       | 7.572              | 6.007            |
| of Heritage Elements                          |                       |       |          | Ŷ              | G            |       |                    |                  |
| Sub-Total                                     | 1.819                 | 1.117 | 61.4%    | $(\mathbf{Y})$ |              |       | 7.572              | 6.007            |
| Legislated                                    |                       |       |          |                |              |       |                    |                  |
| Major Maintenance                             | 0.282                 | 0.220 | 77.8%    | G              | G            |       | 0.300              | 0.240            |
| Restoration/Preservation                      | 0.100                 | 0.097 | 96.7%    | G              | G            |       | 0.100              | 0.097            |
| of Heritage Elements                          |                       |       |          |                |              |       |                    |                  |
| Sub-Total                                     | 0.382                 | 0.316 | 82.7%    | G              |              |       | 0.400              | 0.337            |
|                                               |                       |       |          |                |              |       |                    |                  |
| State of Good Repair                          |                       |       |          |                |              |       |                    |                  |
| BIA Streetscape                               | 0.222                 | 0.051 | 22.8%    | R              | $\bigotimes$ | #1    | 2.844              | 2.331            |
| Improvement Program                           |                       |       |          | Ŭ              | Ŭ            |       |                    |                  |
| BIA Equal Share Funding                       | 7.286                 | 3.700 | 50.8%    | $\bigotimes$   | $\bigotimes$ | #1    | 8.481              | 4.921            |
| (2015 - 2016)                                 |                       |       |          |                |              |       |                    |                  |
| BIA Financed Funding                          | 2.531                 | 1.074 | 42.4%    | R              | Ŷ            | #1    | 2.531              | 1.074            |
| BIA Planning Act                              | 0.532                 | 0.306 | 57.6%    | $(\mathbf{Y})$ | $\bigotimes$ | #1    | 1.701              | 1.475            |
| Revenue Projects                              | 0.400                 | 0.000 | 00.00/   |                |              |       | 0.000              | 0.400            |
| Collections Care                              | 0.103                 | 0.093 | 90.6%    | G              | G            | "0    | 0.200              | 0.190            |
| Major Maintenance                             | 2.218                 | 0.618 | 27.9%    | R              | R            | #2    | 7.960              | 5.060            |
| Refurbishment and                             | 0.394                 | 0.122 | 31.1%    | R              | G            |       | 1.108              | 0.754            |
| Rehabilitation                                | 2 500                 | 0.045 | 60.40/   |                |              |       | 7.045              | 6 440            |
| Restoration/Preservation of Heritage Elements | 3.599                 | 2.245 | 62.4%    | $\bigotimes$   | $\bigotimes$ | #3    | 7.945              | 6.419            |
| Sub-Total                                     | 16.884                | 8.210 | 48.6%    | R              |              |       | 32.769             | 22.225           |
| 50D-10tal                                     | 10.004                | 0.210 | 40.0 /0  |                |              |       | 52.105             | LL.LLJ           |
| Service Improvements                          |                       |       |          |                |              |       |                    |                  |
| Commercial Façade                             | 0.750                 | 0.582 | 77.7%    |                |              |       | 1.223              | 1.055            |
| Improvement Program                           | 0.700                 | 0.002 | 11.170   | G              | Ŷ            | #1    | 1.220              | 1.000            |
| Cultural Infrastructure                       | 0.947                 | 0.479 | 50.6%    | -              |              |       | 2.165              | 1.723            |
| Development                                   | 01011                 | 00    | 001070   | Ŷ              | Ŷ            | #4    | 2                  |                  |
| Economic                                      | 0.300                 | 0.000 | 0.0%     |                |              |       | 0.300              | 0.000            |
| Competitiveness Data                          |                       |       |          | R              | R            | #5    |                    |                  |
| Mgmt System                                   |                       |       |          | Ŭ              | Ŭ            |       |                    |                  |
| IT Projects                                   | 0.442                 | 0.340 | 76.9%    | G              | G            |       | 0.500              | 0.435            |
| Mural Program                                 | 0.054                 | 0.049 | 90.8%    | Ğ              | Ğ            |       | 0.100              | 0.095            |
| Refurbishment and                             | 0.068                 | 0.042 | 62.3%    |                |              |       | 0.075              | 0.049            |
| Rehabilitation                                |                       |       |          | Ŷ              | G            |       |                    | -                |
| Restoration/Preservation                      | 0.027                 | 0.018 | 66.6%    |                |              |       | 0.050              | 0.041            |
| of Heritage Elements                          |                       | -     |          | $\odot$        | G            |       |                    |                  |
| Downtown Yonge BIA                            | 0.250                 | 0.250 | 100.0%   |                |              |       | 0.250              | 0.250            |
| Special Project                               |                       |       |          | G              | G            |       |                    |                  |