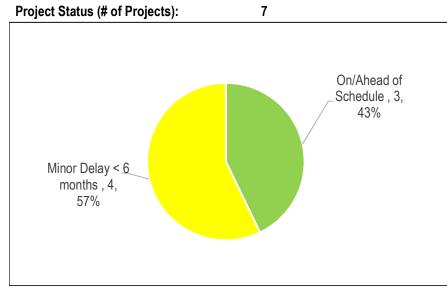

# **Court Services**

Table 3 Projects Status (\$Million)

| On/Ahead of<br>Schedule | Minor Delay < 6<br>months | Significant<br>Delay > 6<br>months | Completed | Cancelled |
|-------------------------|---------------------------|------------------------------------|-----------|-----------|
|                         | 1.58                      |                                    |           |           |