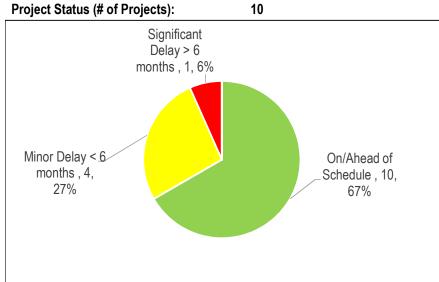

Table 3 Projects Status (\$Million)

| On/Ahead of<br>Schedule | Minor Delay < 6<br>months | Significant<br>Delay > 6<br>months | Completed | Cancelled |
|-------------------------|---------------------------|------------------------------------|-----------|-----------|
| 1.16                    | 1.67                      | 14.73                              |           |           |