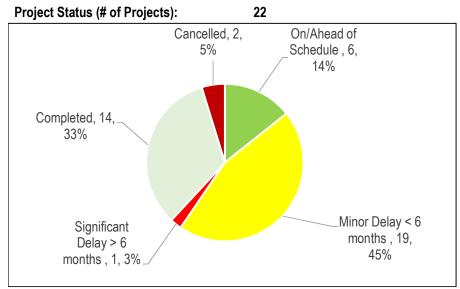

# Children's Services (CS)

| Table 1                        |     |  |  |  |
|--------------------------------|-----|--|--|--|
| 2016 Active Projects by Catego | bry |  |  |  |
| Health & Safety                |     |  |  |  |
| Legislated                     |     |  |  |  |
| SOGR                           | 2   |  |  |  |
| Service Improvement            | 17  |  |  |  |
| Growth                         |     |  |  |  |
| Total # of Projects            | 19  |  |  |  |

Chart 2

| Table 2 |  |
|---------|--|
|---------|--|

| Reason for Delay                  | 17          |       |  |
|-----------------------------------|-------------|-------|--|
|                                   | Significant | Minor |  |
|                                   | Delay       | Delay |  |
| Insufficient Staff Resources      |             |       |  |
| Procurement Issues                |             | 1     |  |
| RFQ/RFP Delayed                   |             |       |  |
| Contractor Issues                 |             |       |  |
| Site Conditions                   | 1           |       |  |
| Co-ordination with Other Projects | 13          |       |  |
| Community Consultation            |             |       |  |
| Other*                            | 1           | 1     |  |
| Total # of Projects               | 15          | 2     |  |

Table 3 Projects Status (\$Million)

| On/Ahead of<br>Schedule | Minor Delay < 6<br>months | Significant<br>Delay > 6<br>months | Completed | Cancelled |
|-------------------------|---------------------------|------------------------------------|-----------|-----------|
| 1.16                    | 1.67                      | 14.73                              |           |           |

# Reasons for "Other\*" Projects Delay:

The Mount Dennis Child Care Centre is being managed by Metrolinx as part of the cross town capital intiative; this project is delayed due to the need to expropriate property for relocation of the child care centre.

The site for Mary David Thompson has been secured and awaiting TDSB announcement on the timing of adjacent developent.

# **Key Discussion Points:**

2016 TELCCS SOGR is underspent, with a number of child centre upgrades underway, but upgrades not completed at yearend. Funding to complete these upgrades will be carried forward into 2017.

Children's Services has limited control over the delivery of child -care projects, as these projects are often part of a larger project involving school boards and other third parties, with planning and design jointly managed by Children's Services and the construction managed by third parties. There are 17 projects included in the plan that are impacted by 3'rd party delays. Children's Services will continue to monitor spending in 2017 and adjust future-year cash flows.