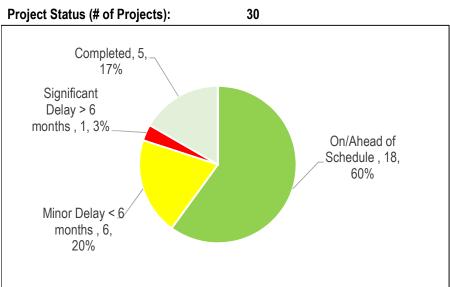

# **Court Services**

Table 3 Projects Status (\$Million)

| On/Ahead of<br>Schedule | Minor Delay < 6<br>months | Significant<br>Delay > 6<br>months | Completed | Cancelled |
|-------------------------|---------------------------|------------------------------------|-----------|-----------|
|                         | 1.58                      |                                    |           |           |

## **Court Services**

| Projecto by Cotogory                                | 2016                  |                           | YTD Exp. |              | YE Status |       | Total              | Life-to- |
|-----------------------------------------------------|-----------------------|---------------------------|----------|--------------|-----------|-------|--------------------|----------|
| Projects by Category<br>(Million)                   | Approved<br>Cash Flow | \$                        | %        | On<br>Budget | On Time   | Note# | Approved<br>Budget | Date     |
| Legislated                                          |                       |                           |          |              |           |       |                    |          |
| Tribunal Facility                                   | 1.577                 | 0.019                     | 1.2%     |              |           |       | 1.577              | 0.019    |
| Renovation                                          |                       |                           |          | R            | Ŷ         | #1    |                    |          |
| Sub-Total                                           | 1.577                 | 0.019                     | 1.2%     | R            |           |       | 1.577              | 0.019    |
| Total                                               | 1.577                 | 0.019                     | 1.2%     | R            |           |       | 1.577              | 8.358    |
| On Time                                             | On Budget             |                           |          |              |           |       |                    |          |
| On/Ahead of Schedule                                |                       |                           |          |              |           |       |                    |          |
| Minor Delay < 6 months Significant Delay > 6 months |                       | 1 70%<br>of Approved Cash | Flow     |              |           |       |                    |          |

## Note # 1:

Co-location with Administrative Penalty Tribunal (APT) hearing office resulted in additional unknown requirements extending design services with expected completion of the project in February 2018.