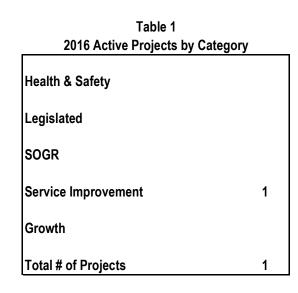

# **Court Services**

Table 3 Projects Status (\$Million)

| On/Ahead of<br>Schedule | Minor Delay < 6<br>months | Significant<br>Delay > 6<br>months | Completed | Cancelled |
|-------------------------|---------------------------|------------------------------------|-----------|-----------|
|                         | 1.58                      |                                    |           |           |

## **Court Services**

| Projecto by Cotogory                                | 2016                  |                           | YTD Exp. |              | YE Status |       | Total              | Life-to- |
|-----------------------------------------------------|-----------------------|---------------------------|----------|--------------|-----------|-------|--------------------|----------|
| Projects by Category<br>(Million)                   | Approved<br>Cash Flow | \$                        | %        | On<br>Budget | On Time   | Note# | Approved<br>Budget | Date     |
| Legislated                                          |                       |                           |          |              |           |       |                    |          |
| Tribunal Facility                                   | 1.577                 | 0.019                     | 1.2%     |              |           |       | 1.577              | 0.019    |
| Renovation                                          |                       |                           |          | R            | Ŷ         | #1    |                    |          |
| Sub-Total                                           | 1.577                 | 0.019                     | 1.2%     | R            |           |       | 1.577              | 0.019    |
| Total                                               | 1.577                 | 0.019                     | 1.2%     | R            |           |       | 1.577              | 8.358    |
| On Time                                             | On Budget             |                           |          |              |           |       |                    |          |
| On/Ahead of Schedule                                |                       |                           |          |              |           |       |                    |          |
| Minor Delay < 6 months Significant Delay > 6 months |                       | 1 70%<br>of Approved Cash | Flow     |              |           |       |                    |          |