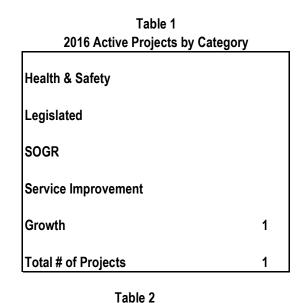

# Children's Services (CS)

| Table 1                        |     |  |  |  |
|--------------------------------|-----|--|--|--|
| 2016 Active Projects by Catego | bry |  |  |  |
| Health & Safety                |     |  |  |  |
| Legislated                     |     |  |  |  |
| SOGR                           | 2   |  |  |  |
| Service Improvement            | 17  |  |  |  |
| Growth                         |     |  |  |  |
| Total # of Projects            | 19  |  |  |  |