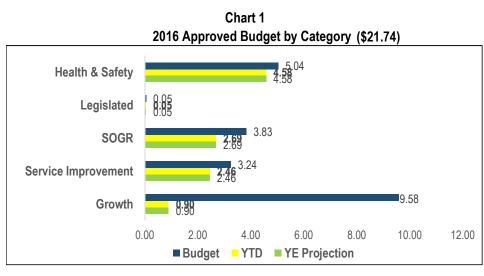

# Children's Services (CS)

| Table 1                        |     |  |  |  |
|--------------------------------|-----|--|--|--|
| 2016 Active Projects by Catego | bry |  |  |  |
| Health & Safety                |     |  |  |  |
| Legislated                     |     |  |  |  |
| SOGR                           | 2   |  |  |  |
| Service Improvement            | 17  |  |  |  |
| Growth                         |     |  |  |  |
| Total # of Projects            | 19  |  |  |  |

Chart 2

| Table 2 |  |
|---------|--|
|---------|--|

| Reason for Delay                  | 17          |       |  |
|-----------------------------------|-------------|-------|--|
|                                   | Significant | Minor |  |
|                                   | Delay       | Delay |  |
| Insufficient Staff Resources      |             |       |  |
| Procurement Issues                |             | 1     |  |
| RFQ/RFP Delayed                   |             |       |  |
| Contractor Issues                 |             |       |  |
| Site Conditions                   | 1           |       |  |
| Co-ordination with Other Projects | 13          |       |  |
| Community Consultation            |             |       |  |
| Other*                            | 1           | 1     |  |
| Total # of Projects               | 15          | 2     |  |

Table 3 Projects Status (\$Million)

| On/Ahead of<br>Schedule | Minor Delay < 6<br>months | Significant<br>Delay > 6<br>months | Completed | Cancelled |
|-------------------------|---------------------------|------------------------------------|-----------|-----------|
| 1.16                    | 1.67                      | 14.73                              |           |           |