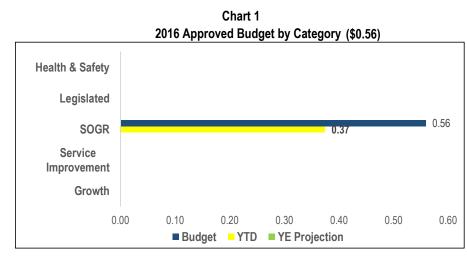

### **Children's Services (CS)**

| Draigate by Category              | 2016                  |       | YTD Exp. |              | YE Status |       | Total              | l ife to         |
|-----------------------------------|-----------------------|-------|----------|--------------|-----------|-------|--------------------|------------------|
| Projects by Category<br>(Million) | Approved<br>Cash Flow | \$    | %        | On<br>Budget | On Time   | Note# | Approved<br>Budget | Life-to-<br>Date |
| Health & Safety                   |                       |       |          |              |           |       |                    |                  |
| TELCCS SOGR 2015                  | 0.155                 | 0.155 | 100.0%   | G            | Ŷ         |       | 1.430              | 1.430            |
| TELCCS SOGR 2016                  | 1.542                 | 1.053 | 68.3%    | Ň            | Ň         | #1    | 1.542              | 1.053            |
| Sub-Total                         | 1.697                 | 1.208 | 71.2%    | G            |           |       | 2.972              | 2.483            |
| Service Improvements              |                       |       |          |              |           |       |                    |                  |
| St John the Evangelist            | 1.610                 | 0.060 | 3.7%     |              |           |       | 3.900              | 0.060            |
| Catholic School                   | 1.010                 | 0.000 | 0.170    | R            | R         | #2    | 0.000              | 0.000            |
| Service Efficiency                | 1.004                 | 0.904 | 90.0%    |              |           |       | 3.175              | 1.675            |
| Implementation                    | 1.001                 | 0.001 | 00.070   | G            | G         |       | 0.170              | 1.070            |
| Block 31 Child Care               | 0.130                 | 0.081 | 62.3%    | _            | _         |       | 3.628              | 0.120            |
| Centre                            | 0.100                 | 0.001 | 02.070   | Ŷ            | Ŷ         | #3    | 0.020              | 0.120            |
| Avondale Public School            | 2.256                 | 0.757 | 33.6%    | R            | R         | #4    | 3.900              | 1.036            |
| Bridletown Community              | 0.500                 | 0.000 | 0.0%     |              |           |       | 3.900              | 0.000            |
| Centre                            | 0.000                 | 0.000 | 0.070    | R            | R         | #5    | 0.000              | 0.000            |
| Advent Health Care Child          | 0.500                 | 0.000 | 0.0%     |              | -         |       | 2.710              | 0.000            |
| Care Centre                       |                       | 0.000 | 0.0,0    | R            | R         | #6    |                    | 0.000            |
| Stanley Public School             | 0.500                 | 0.000 | 0.0%     | R            | R         | #7    | 3.900              | 0.000            |
| St. Columba Public                | 1.050                 | 0.000 | 0.0%     |              |           |       | 1.400              | 0.000            |
| School                            |                       |       |          | R            | R         | #8    |                    |                  |
| St. Maurice Catholic              | 1.050                 | 0.000 | 0.0%     |              |           |       | 1.400              | 0.000            |
| School                            |                       |       |          | R            | R         | #8    |                    |                  |
| St. Barnabas Catholic             | 0.350                 | 0.000 | 0.0%     |              |           |       | 2.600              | 0.000            |
| School                            |                       |       |          | R            | R         | #9    |                    |                  |
| St. Roch Catholic School          | 0.300                 | 0.000 | 0.0%     | R            | R         | #9    | 1.900              | 0.000            |
| St Barholome Catholic             | 0.350                 | 0.000 | 0.0%     |              |           |       | 2.600              | 0.000            |
| School                            |                       |       |          | R            | R         | #9    |                    |                  |
| St. Stephen Catholic              | 1.050                 | 0.000 | 0.0%     |              |           |       | 1.400              | 0.000            |
| School                            |                       |       |          | R            | R         | #8    |                    |                  |
| TCH Lawrence Av Suite             | 0.500                 | 0.000 | 0.0%     | R            | R         | #10   | 3.900              | 0.000            |
| TCH Needle Firway                 | 0.500                 | 0.000 | 0.0%     | R            | R         | #10   | 3.900              | 0.000            |
| George Webster Public             | 0.715                 | 0.000 | 0.0%     |              |           | шаа   | 2.400              | 0.000            |
| School                            |                       |       |          | R            | R         | #11   |                    |                  |
| Mount Dennis Child Care           | 3.500                 | 0.000 | 0.0%     |              |           | #40   | 9.000              | 0.000            |
| Centre                            |                       |       |          | R            | R         | #12   |                    |                  |
| Sub-Total                         | 15.865                | 1.802 | 11.4%    | R            |           |       | 55.613             | 2.891            |
| Total                             | 17.562                | 3.010 | 17.1%    | R            |           |       | 58.585             | 5.374            |