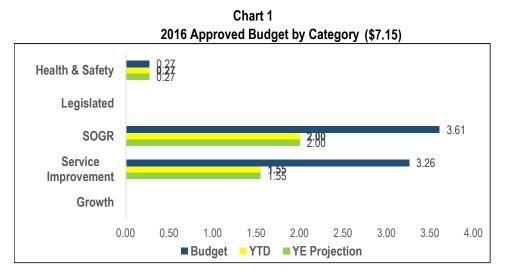

For 2016, capital expenditures for this Cluster totalled \$186.66 million (49.5%) of their collective 2016 Approved Capital Budget of \$377.312 million.

Two Programs in this Cluster have a year-end spending rate of over 70% of their respective 2016 Approved Capital Budgets. Long Term Care Home & Services and Toronto Paramedic Services have year-end spending rates of 74.6% and 81.2% respectively while all other programs have year-end spending rate between 1.2% to 53.1%.