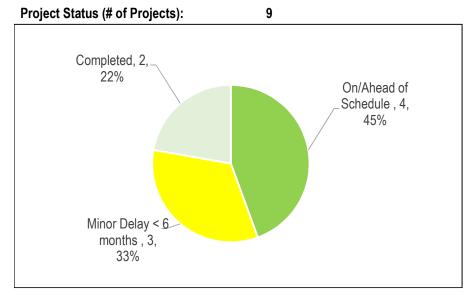

Table 3 Projects Status (\$Million)

| On/Ahead of<br>Schedule | Minor Delay < 6<br>months | Significant<br>Delay > 6<br>months | Completed | Cancelled |
|-------------------------|---------------------------|------------------------------------|-----------|-----------|
| 1.16                    | 1.67                      | 14.73                              |           |           |