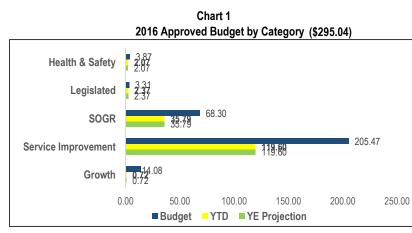

# **Economic Development & Culture**

| Table 1<br>2016 Active Projects by Category |    |  |  |  |  |
|---------------------------------------------|----|--|--|--|--|
| Health & Safety                             | 1  |  |  |  |  |
| Legislated                                  | 2  |  |  |  |  |
| SOGR                                        | 8  |  |  |  |  |
| Service Improvement                         | 9  |  |  |  |  |
| Growth                                      | 2  |  |  |  |  |
| Total # of Projects                         | 22 |  |  |  |  |

# Economic Development & Culture

| & Culture                                     | 2016                  |       | YTD Exp. |                | YE Status    |       | Total              | l ife fe         |
|-----------------------------------------------|-----------------------|-------|----------|----------------|--------------|-------|--------------------|------------------|
| Projects by Category<br>(Million)             | Approved<br>Cash Flow | \$    | %        | On<br>Budget   | On Time      | Note# | Approved<br>Budget | Life-to-<br>Date |
| Health & Safety                               |                       |       |          |                |              |       |                    |                  |
| Restoration/Preservation                      | 1.819                 | 1.117 | 61.4%    |                |              |       | 7.572              | 6.007            |
| of Heritage Elements                          |                       |       |          | Ŷ              | G            |       |                    |                  |
| Sub-Total                                     | 1.819                 | 1.117 | 61.4%    | $(\mathbf{Y})$ |              |       | 7.572              | 6.007            |
| Legislated                                    |                       |       |          |                |              |       |                    |                  |
| Major Maintenance                             | 0.282                 | 0.220 | 77.8%    | G              | G            |       | 0.300              | 0.240            |
| Restoration/Preservation                      | 0.100                 | 0.097 | 96.7%    | G              | G            |       | 0.100              | 0.097            |
| of Heritage Elements                          |                       |       |          |                |              |       |                    |                  |
| Sub-Total                                     | 0.382                 | 0.316 | 82.7%    | G              |              |       | 0.400              | 0.337            |
|                                               |                       |       |          |                |              |       |                    |                  |
| State of Good Repair                          |                       |       |          |                |              |       |                    |                  |
| BIA Streetscape                               | 0.222                 | 0.051 | 22.8%    | R              | $\bigotimes$ | #1    | 2.844              | 2.331            |
| Improvement Program                           |                       |       |          | Ŭ              | Ŭ            |       |                    |                  |
| BIA Equal Share Funding                       | 7.286                 | 3.700 | 50.8%    | $\bigotimes$   | $\bigotimes$ | #1    | 8.481              | 4.921            |
| (2015 - 2016)                                 |                       |       |          |                |              |       |                    |                  |
| BIA Financed Funding                          | 2.531                 | 1.074 | 42.4%    | R              | Ŷ            | #1    | 2.531              | 1.074            |
| BIA Planning Act                              | 0.532                 | 0.306 | 57.6%    | $(\mathbf{Y})$ | $\bigotimes$ | #1    | 1.701              | 1.475            |
| Revenue Projects                              | 0.400                 | 0.000 | 00.00/   |                |              |       | 0.000              | 0.400            |
| Collections Care                              | 0.103                 | 0.093 | 90.6%    | G              | G            | "0    | 0.200              | 0.190            |
| Major Maintenance                             | 2.218                 | 0.618 | 27.9%    | R              | R            | #2    | 7.960              | 5.060            |
| Refurbishment and                             | 0.394                 | 0.122 | 31.1%    | R              | G            |       | 1.108              | 0.754            |
| Rehabilitation                                | 2 500                 | 0.045 | 60.40/   |                |              |       | 7.045              | 6 440            |
| Restoration/Preservation of Heritage Elements | 3.599                 | 2.245 | 62.4%    | $\bigotimes$   | $\bigotimes$ | #3    | 7.945              | 6.419            |
| Sub-Total                                     | 16.884                | 8.210 | 48.6%    | R              |              |       | 32.769             | 22.225           |
| 50D-10tal                                     | 10.004                | 0.210 | 40.0 /0  |                |              |       | 52.105             | LL.LLJ           |
| Service Improvements                          |                       |       |          |                |              |       |                    |                  |
| Commercial Façade                             | 0.750                 | 0.582 | 77.7%    |                |              |       | 1.223              | 1.055            |
| Improvement Program                           | 0.700                 | 0.002 | 11.170   | G              | Ŷ            | #1    | 1.220              | 1.000            |
| Cultural Infrastructure                       | 0.947                 | 0.479 | 50.6%    | -              |              |       | 2.165              | 1.723            |
| Development                                   | 01011                 | 00    | 001070   | Ŷ              | Ŷ            | #4    | 2                  |                  |
| Economic                                      | 0.300                 | 0.000 | 0.0%     |                |              |       | 0.300              | 0.000            |
| Competitiveness Data                          |                       |       |          | R              | R            | #5    |                    |                  |
| Mgmt System                                   |                       |       |          | Ŭ              | Ŭ            |       |                    |                  |
| IT Projects                                   | 0.442                 | 0.340 | 76.9%    | G              | G            |       | 0.500              | 0.435            |
| Mural Program                                 | 0.054                 | 0.049 | 90.8%    | Ğ              | Ğ            |       | 0.100              | 0.095            |
| Refurbishment and                             | 0.068                 | 0.042 | 62.3%    |                |              |       | 0.075              | 0.049            |
| Rehabilitation                                |                       |       |          | Ŷ              | G            |       |                    | -                |
| Restoration/Preservation                      | 0.027                 | 0.018 | 66.6%    |                |              |       | 0.050              | 0.041            |
| of Heritage Elements                          |                       | -     |          | $\odot$        | G            |       |                    |                  |
| Downtown Yonge BIA                            | 0.250                 | 0.250 | 100.0%   |                |              |       | 0.250              | 0.250            |
| Special Project                               |                       |       |          | G              | G            |       |                    |                  |