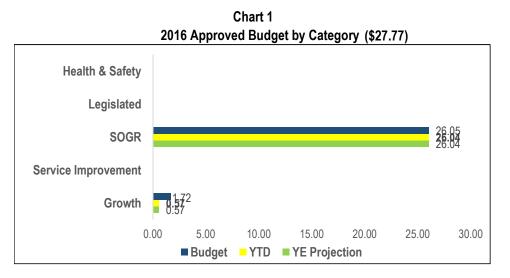

# Children's Services (CS)

| Table 1                        |     |  |  |  |
|--------------------------------|-----|--|--|--|
| 2016 Active Projects by Catego | bry |  |  |  |
| Health & Safety                |     |  |  |  |
| Legislated                     |     |  |  |  |
| SOGR                           | 2   |  |  |  |
| Service Improvement            | 17  |  |  |  |
| Growth                         |     |  |  |  |
| Total # of Projects            | 19  |  |  |  |

### **Children's Services (CS)**

| Draigate by Category              | 2016                  |       | YTD Exp. |              | YE Status |       | Total              | l ife to         |
|-----------------------------------|-----------------------|-------|----------|--------------|-----------|-------|--------------------|------------------|
| Projects by Category<br>(Million) | Approved<br>Cash Flow | \$    | %        | On<br>Budget | On Time   | Note# | Approved<br>Budget | Life-to-<br>Date |
| Health & Safety                   |                       |       |          |              |           |       |                    |                  |
| TELCCS SOGR 2015                  | 0.155                 | 0.155 | 100.0%   | G            | Ŷ         |       | 1.430              | 1.430            |
| TELCCS SOGR 2016                  | 1.542                 | 1.053 | 68.3%    | Ň            | Ň         | #1    | 1.542              | 1.053            |
| Sub-Total                         | 1.697                 | 1.208 | 71.2%    | G            |           |       | 2.972              | 2.483            |
| Service Improvements              |                       |       |          |              |           |       |                    |                  |
| St John the Evangelist            | 1.610                 | 0.060 | 3.7%     |              |           |       | 3.900              | 0.060            |
| Catholic School                   | 1.010                 | 0.000 | 0.170    | R            | R         | #2    | 0.000              | 0.000            |
| Service Efficiency                | 1.004                 | 0.904 | 90.0%    |              |           |       | 3.175              | 1.675            |
| Implementation                    | 1.001                 | 0.001 | 00.070   | G            | G         |       | 0.170              | 1.070            |
| Block 31 Child Care               | 0.130                 | 0.081 | 62.3%    | _            | _         |       | 3.628              | 0.120            |
| Centre                            | 0.100                 | 0.001 | 02.070   | Ŷ            | Ŷ         | #3    | 0.020              | 0.120            |
| Avondale Public School            | 2.256                 | 0.757 | 33.6%    | R            | R         | #4    | 3.900              | 1.036            |
| Bridletown Community              | 0.500                 | 0.000 | 0.0%     |              |           |       | 3.900              | 0.000            |
| Centre                            | 0.000                 | 0.000 | 0.070    | R            | R         | #5    | 0.000              | 0.000            |
| Advent Health Care Child          | 0.500                 | 0.000 | 0.0%     |              | -         |       | 2.710              | 0.000            |
| Care Centre                       |                       | 0.000 | 0.0,0    | R            | R         | #6    |                    | 0.000            |
| Stanley Public School             | 0.500                 | 0.000 | 0.0%     | R            | R         | #7    | 3.900              | 0.000            |
| St. Columba Public                | 1.050                 | 0.000 | 0.0%     |              |           |       | 1.400              | 0.000            |
| School                            |                       |       |          | R            | R         | #8    |                    |                  |
| St. Maurice Catholic              | 1.050                 | 0.000 | 0.0%     |              |           |       | 1.400              | 0.000            |
| School                            |                       |       |          | R            | R         | #8    |                    |                  |
| St. Barnabas Catholic             | 0.350                 | 0.000 | 0.0%     |              |           |       | 2.600              | 0.000            |
| School                            |                       |       |          | R            | R         | #9    |                    |                  |
| St. Roch Catholic School          | 0.300                 | 0.000 | 0.0%     | R            | R         | #9    | 1.900              | 0.000            |
| St Barholome Catholic             | 0.350                 | 0.000 | 0.0%     |              |           |       | 2.600              | 0.000            |
| School                            |                       |       |          | R            | R         | #9    |                    |                  |
| St. Stephen Catholic              | 1.050                 | 0.000 | 0.0%     |              |           |       | 1.400              | 0.000            |
| School                            |                       |       |          | R            | R         | #8    |                    |                  |
| TCH Lawrence Av Suite             | 0.500                 | 0.000 | 0.0%     | R            | R         | #10   | 3.900              | 0.000            |
| TCH Needle Firway                 | 0.500                 | 0.000 | 0.0%     | R            | R         | #10   | 3.900              | 0.000            |
| George Webster Public             | 0.715                 | 0.000 | 0.0%     |              |           | шаа   | 2.400              | 0.000            |
| School                            |                       |       |          | R            | R         | #11   |                    |                  |
| Mount Dennis Child Care           | 3.500                 | 0.000 | 0.0%     |              |           | #40   | 9.000              | 0.000            |
| Centre                            |                       |       |          | R            | R         | #12   |                    |                  |
| Sub-Total                         | 15.865                | 1.802 | 11.4%    | R            |           |       | 55.613             | 2.891            |
| Total                             | 17.562                | 3.010 | 17.1%    | R            |           |       | 58.585             | 5.374            |