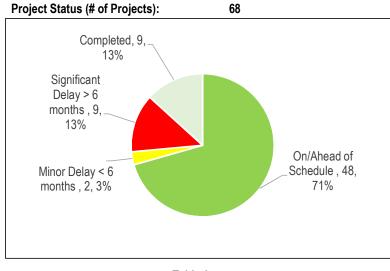

Table 3 Projects Status (\$Million)

| On/Ahead of<br>Schedule | Minor Delay < 6<br>months | Significant<br>Delay > 6<br>months | Completed | Cancelled |
|-------------------------|---------------------------|------------------------------------|-----------|-----------|
| 1.16                    | 1.67                      | 14.73                              |           |           |