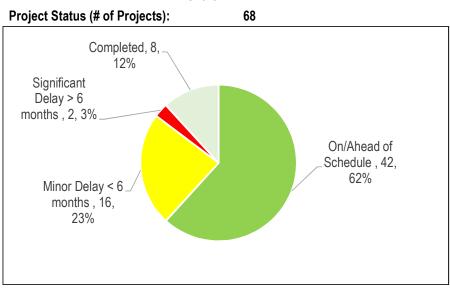

## 2016 Capital Spending by Program Cluster A

|                |    | 2016 Annroved              |             | 2016 Expenditur        | e             |              | Alert (Benchmark      |
|----------------|----|----------------------------|-------------|------------------------|---------------|--------------|-----------------------|
| Program        |    | 2016 Approved<br>Cash Flow | YE Spending | Year-End<br>Projection | % at Year End | Trending     | 70% spending<br>rate) |
|                | Q1 | 7.70                       | 0.33        | 7.54                   | 0.0%          |              | R                     |
| CS             | Q2 | 16.85                      | 0.97        | 9.94                   | 59.0%         | ↑            | Y                     |
| 63             | Q3 | 17.56                      | 1.61        | 9.74                   | 55.4%         | ¥            | Y                     |
|                | Q4 | 17.56                      | 3.01        | 3.01                   | 17.1%         | ➔            | R                     |
|                | Q1 | 0.00                       | 0.00        | 0.00                   | 0.0%          |              | R                     |
| Court Services | Q2 | 1.58                       | 0.00        | 0.14                   | 8.8%          | 1            | R                     |
| Court Services | Q3 | 1.58                       | 0.00        | 0.14                   | 8.8%          |              | R                     |
|                | Q4 | 1.58                       | 0.02        | 0.02                   | 1.2%          | ➔            | R                     |
|                | Q1 | 29.25                      | 0.71        | 22.12                  | 75.6%         |              | G                     |
| EDC            | Q2 | 29.25                      | 4.17        | 20.13                  | 68.8%         | $\mathbf{+}$ | Y                     |
| EDC            | Q3 | 31.22                      | 8.96        | 19.88                  | 63.7%         | ¥            | Y                     |
|                | Q4 | 32.61                      | 17.30       | 17.30                  | 53.1%         | ¥            | Y                     |
|                | Q1 | 30.17                      | 3.19        | 29.43                  | 97.5%         |              | G                     |
|                | Q2 | 30.19                      | 9.77        | 29.45                  | 97.5%         | 1            | G                     |
| LTCHS          | Q3 | 30.19                      | 15.93       | 26.11                  | 86.5%         | ¥            | G                     |
|                | Q4 | 30.19                      | 22.53       | 22.53                  | 74.6%         | ¥            | G                     |
|                | Q1 | 234.20                     | 6.71        | 144.95                 | 61.9%         |              | Y                     |
| PF&R           | Q2 | 233.38                     | 25.76       | 132.80                 | 56.9%         | ¥            | Y                     |
| Prak           | Q3 | 233.38                     | 58.83       | 124.69                 | 53.4%         | ł            | Y                     |
|                | Q4 | 242.29                     | 114.87      | 114.87                 | 47.4%         | ¥            | R                     |
|                | Q1 | 31.08                      | 8.15        | 26.16                  | 84.2%         |              | G                     |
| SS&HA          | Q2 | 31.08                      | 8.99        | 18.25                  | 58.7%         | ł            | Y                     |
| 33&NA          | Q3 | 31.08                      | 12.34       | 15.91                  | 51.2%         | ¥            | Y                     |
|                | Q4 | 31.08                      | 13.08       | 13.08                  | 42.1%         | ¥            | R                     |
|                | Q1 | 2.50                       | 0.00        | 2.50                   | 100.0%        |              | G                     |
| TESS           | Q2 | 2.50                       | 0.00        | 1.00                   | 40.0%         | ł            | R                     |
| IE99           | Q3 | 2.50                       | 0.00        | 1.00                   | 40.0%         |              | R                     |
|                | Q4 | 2.50                       | 0.01        | 0.01                   | 0.5%          | ł            | R                     |
|                | Q1 | 19.50                      | 0.21        | 15.90                  | 81.5%         |              | G                     |
| тре            | Q2 | 19.50                      | 2.57        | 15.91                  | 81.6%         | ↑            | G                     |
| TPS            | Q3 | 19.50                      | 8.54        | 15.91                  | 81.6%         |              | G                     |
|                | Q4 | 19.50                      | 15.84       | 15.84                  | 81.2%         | →            | G                     |
|                | Q1 | 354.39                     | 19.30       | 248.61                 | 70.2%         |              | G                     |
| TOTAL          | Q2 | 364.33                     | 52.22       | 227.62                 | 62.5%         | ¥            | Y                     |
| IUTAL          | Q3 | 367.02                     | 106.20      | 213.38                 | 58.1%         | ¥            | Y                     |
|                | Q4 | 377.31                     | 186.66      |                        | 49.5%         | ¥            | R                     |
| <b>©</b> >70%  |    | 🔗 between                  | 50% and 7   | 0% <mark>®</mark>      | < 50% or >    | 100%         |                       |

For 2016, capital expenditures for this Cluster totalled \$186.66 million (49.5%) of their collective 2016 Approved Capital Budget of \$377.312 million.

Two Programs in this Cluster have a year-end spending rate of over 70% of their respective 2016 Approved Capital Budgets. Long Term Care Home & Services and Toronto Paramedic Services have year-end spending rates of 74.6% and 81.2% respectively while all other programs have year-end spending rate between 1.2% to 53.1%.