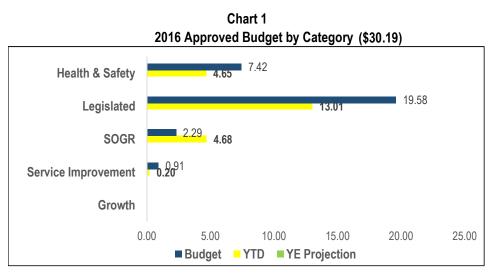

### **Children's Services (CS)**

| Draigate by Category              | 2016                  |       | YTD Exp. |              | YE Status |       | Total              | l ife to         |
|-----------------------------------|-----------------------|-------|----------|--------------|-----------|-------|--------------------|------------------|
| Projects by Category<br>(Million) | Approved<br>Cash Flow | \$    | %        | On<br>Budget | On Time   | Note# | Approved<br>Budget | Life-to-<br>Date |
| Health & Safety                   |                       |       |          |              |           |       |                    |                  |
| TELCCS SOGR 2015                  | 0.155                 | 0.155 | 100.0%   | G            | Ŷ         |       | 1.430              | 1.430            |
| TELCCS SOGR 2016                  | 1.542                 | 1.053 | 68.3%    | Ň            | Ň         | #1    | 1.542              | 1.053            |
| Sub-Total                         | 1.697                 | 1.208 | 71.2%    | G            |           |       | 2.972              | 2.483            |
| Service Improvements              |                       |       |          |              |           |       |                    |                  |
| St John the Evangelist            | 1.610                 | 0.060 | 3.7%     |              |           |       | 3.900              | 0.060            |
| Catholic School                   | 1.010                 | 0.000 | 0.170    | R            | R         | #2    | 0.000              | 0.000            |
| Service Efficiency                | 1.004                 | 0.904 | 90.0%    |              |           |       | 3.175              | 1.675            |
| Implementation                    | 1.001                 | 0.001 | 00.070   | G            | G         |       | 0.170              | 1.070            |
| Block 31 Child Care               | 0.130                 | 0.081 | 62.3%    | _            | _         |       | 3.628              | 0.120            |
| Centre                            | 0.100                 | 0.001 | 02.070   | Ŷ            | Ŷ         | #3    | 0.020              | 0.120            |
| Avondale Public School            | 2.256                 | 0.757 | 33.6%    | R            | R         | #4    | 3.900              | 1.036            |
| Bridletown Community              | 0.500                 | 0.000 | 0.0%     |              |           |       | 3.900              | 0.000            |
| Centre                            | 0.000                 | 0.000 | 0.070    | R            | R         | #5    | 0.000              | 0.000            |
| Advent Health Care Child          | 0.500                 | 0.000 | 0.0%     |              | -         |       | 2.710              | 0.000            |
| Care Centre                       |                       | 0.000 | 0.0,0    | R            | R         | #6    |                    | 0.000            |
| Stanley Public School             | 0.500                 | 0.000 | 0.0%     | R            | R         | #7    | 3.900              | 0.000            |
| St. Columba Public                | 1.050                 | 0.000 | 0.0%     |              |           |       | 1.400              | 0.000            |
| School                            |                       |       |          | R            | R         | #8    |                    |                  |
| St. Maurice Catholic              | 1.050                 | 0.000 | 0.0%     |              |           |       | 1.400              | 0.000            |
| School                            |                       |       |          | R            | R         | #8    |                    |                  |
| St. Barnabas Catholic             | 0.350                 | 0.000 | 0.0%     |              |           |       | 2.600              | 0.000            |
| School                            |                       |       |          | R            | R         | #9    |                    |                  |
| St. Roch Catholic School          | 0.300                 | 0.000 | 0.0%     | R            | R         | #9    | 1.900              | 0.000            |
| St Barholome Catholic             | 0.350                 | 0.000 | 0.0%     |              |           |       | 2.600              | 0.000            |
| School                            |                       |       |          | R            | R         | #9    |                    |                  |
| St. Stephen Catholic              | 1.050                 | 0.000 | 0.0%     |              |           |       | 1.400              | 0.000            |
| School                            |                       |       |          | R            | R         | #8    |                    |                  |
| TCH Lawrence Av Suite             | 0.500                 | 0.000 | 0.0%     | R            | R         | #10   | 3.900              | 0.000            |
| TCH Needle Firway                 | 0.500                 | 0.000 | 0.0%     | R            | R         | #10   | 3.900              | 0.000            |
| George Webster Public             | 0.715                 | 0.000 | 0.0%     |              |           | шаа   | 2.400              | 0.000            |
| School                            |                       |       |          | R            | R         | #11   |                    |                  |
| Mount Dennis Child Care           | 3.500                 | 0.000 | 0.0%     |              |           | #40   | 9.000              | 0.000            |
| Centre                            |                       |       |          | R            | R         | #12   |                    |                  |
| Sub-Total                         | 15.865                | 1.802 | 11.4%    | R            |           |       | 55.613             | 2.891            |
| Total                             | 17.562                | 3.010 | 17.1%    | R            |           |       | 58.585             | 5.374            |

#### Note # 1:

2016 TELCCS SOGR is underspent, with a number of child centre upgrades underway, but upgrades not completed at yearend. Funding to complete these upgrades will be carried forward into 2017