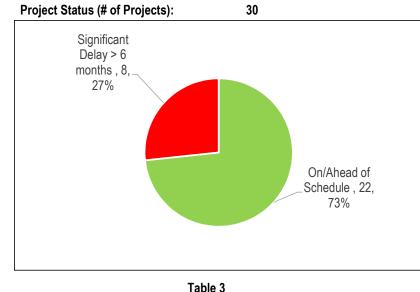

Table 3 Projects Status (\$Million)

| On/Ahead of<br>Schedule | Minor Delay < 6<br>months | Significant<br>Delay > 6<br>months | Completed | Cancelled |
|-------------------------|---------------------------|------------------------------------|-----------|-----------|
| 1.16                    | 1.67                      | 14.73                              |           |           |