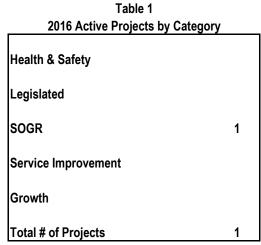

# Children's Services (CS)

| Table 1                        |     |  |  |  |
|--------------------------------|-----|--|--|--|
| 2016 Active Projects by Catego | bry |  |  |  |
| Health & Safety                |     |  |  |  |
| Legislated                     |     |  |  |  |
| SOGR                           | 2   |  |  |  |
| Service Improvement            | 17  |  |  |  |
| Growth                         |     |  |  |  |
| Total # of Projects            | 19  |  |  |  |