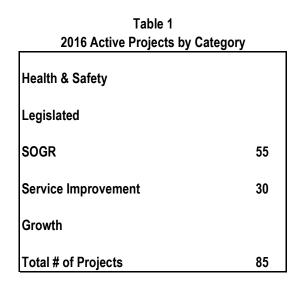

# Children's Services (CS)

| Table 1                        |     |  |  |  |
|--------------------------------|-----|--|--|--|
| 2016 Active Projects by Catego | bry |  |  |  |
| Health & Safety                |     |  |  |  |
| Legislated                     |     |  |  |  |
| SOGR                           | 2   |  |  |  |
| Service Improvement            | 17  |  |  |  |
| Growth                         |     |  |  |  |
| Total # of Projects            | 19  |  |  |  |