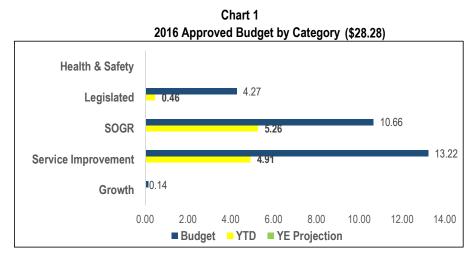

# **Court Services**

Table 3 Projects Status (\$Million)

| On/Ahead of<br>Schedule | Minor Delay < 6<br>months | Significant<br>Delay > 6<br>months | Completed | Cancelled |
|-------------------------|---------------------------|------------------------------------|-----------|-----------|
|                         | 1.58                      |                                    |           |           |