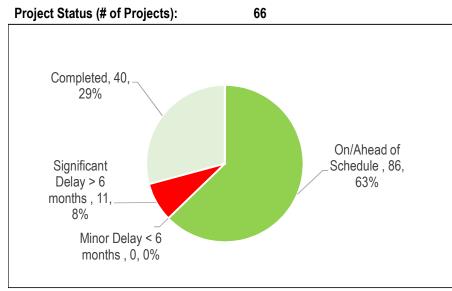

Table 3 Projects Status (\$Million)

| On/Ahead of<br>Schedule | Minor Delay < 6<br>months | Significant<br>Delay > 6<br>months | Completed | Cancelled |
|-------------------------|---------------------------|------------------------------------|-----------|-----------|
| 11.69                   | 14.03                     | 0.57                               | 5.86      | 0.45      |