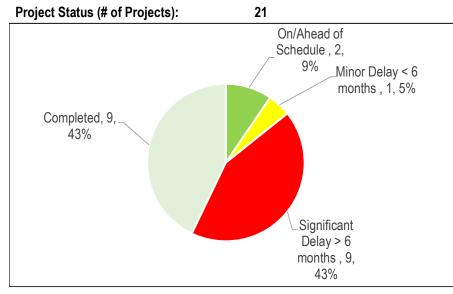

Table 3 Projects Status (\$Million)

| On/Ahead of<br>Schedule | Minor Delay < 6<br>months | Significant<br>Delay > 6<br>months | Completed | Cancelled |
|-------------------------|---------------------------|------------------------------------|-----------|-----------|
| 1.16                    | 1.67                      | 14.73                              |           |           |