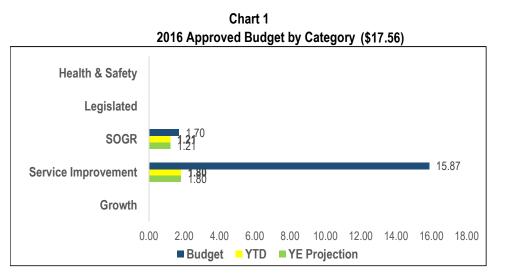

### **Children's Services (CS)**

| Draigate by Category              | 2016                  |       | YTD Exp. |              | YE Status |       | Total              | l ife to         |
|-----------------------------------|-----------------------|-------|----------|--------------|-----------|-------|--------------------|------------------|
| Projects by Category<br>(Million) | Approved<br>Cash Flow | \$    | %        | On<br>Budget | On Time   | Note# | Approved<br>Budget | Life-to-<br>Date |
| Health & Safety                   |                       |       |          |              |           |       |                    |                  |
| TELCCS SOGR 2015                  | 0.155                 | 0.155 | 100.0%   | G            | Ŷ         |       | 1.430              | 1.430            |
| TELCCS SOGR 2016                  | 1.542                 | 1.053 | 68.3%    | Ň            | Ň         | #1    | 1.542              | 1.053            |
| Sub-Total                         | 1.697                 | 1.208 | 71.2%    | G            |           |       | 2.972              | 2.483            |
| Service Improvements              |                       |       |          |              |           |       |                    |                  |
| St John the Evangelist            | 1.610                 | 0.060 | 3.7%     |              |           |       | 3.900              | 0.060            |
| Catholic School                   | 1.010                 | 0.000 | 0.170    | R            | R         | #2    | 0.000              | 0.000            |
| Service Efficiency                | 1.004                 | 0.904 | 90.0%    |              |           |       | 3.175              | 1.675            |
| Implementation                    | 1.001                 | 0.001 | 00.070   | G            | G         |       | 0.170              | 1.070            |
| Block 31 Child Care               | 0.130                 | 0.081 | 62.3%    | _            | _         |       | 3.628              | 0.120            |
| Centre                            | 0.100                 | 0.001 | 02.070   | Ŷ            | Ŷ         | #3    | 0.020              | 0.120            |
| Avondale Public School            | 2.256                 | 0.757 | 33.6%    | R            | R         | #4    | 3.900              | 1.036            |
| Bridletown Community              | 0.500                 | 0.000 | 0.0%     |              |           |       | 3.900              | 0.000            |
| Centre                            | 0.000                 | 0.000 | 0.070    | R            | R         | #5    | 0.000              | 0.000            |
| Advent Health Care Child          | 0.500                 | 0.000 | 0.0%     |              | -         |       | 2.710              | 0.000            |
| Care Centre                       |                       | 0.000 | 0.0,0    | R            | R         | #6    |                    | 0.000            |
| Stanley Public School             | 0.500                 | 0.000 | 0.0%     | R            | R         | #7    | 3.900              | 0.000            |
| St. Columba Public                | 1.050                 | 0.000 | 0.0%     |              |           |       | 1.400              | 0.000            |
| School                            |                       |       |          | R            | R         | #8    |                    |                  |
| St. Maurice Catholic              | 1.050                 | 0.000 | 0.0%     |              |           |       | 1.400              | 0.000            |
| School                            |                       |       |          | R            | R         | #8    |                    |                  |
| St. Barnabas Catholic             | 0.350                 | 0.000 | 0.0%     |              |           |       | 2.600              | 0.000            |
| School                            |                       |       |          | R            | R         | #9    |                    |                  |
| St. Roch Catholic School          | 0.300                 | 0.000 | 0.0%     | R            | R         | #9    | 1.900              | 0.000            |
| St Barholome Catholic             | 0.350                 | 0.000 | 0.0%     |              |           |       | 2.600              | 0.000            |
| School                            |                       |       |          | R            | R         | #9    |                    |                  |
| St. Stephen Catholic              | 1.050                 | 0.000 | 0.0%     |              |           |       | 1.400              | 0.000            |
| School                            |                       |       |          | R            | R         | #8    |                    |                  |
| TCH Lawrence Av Suite             | 0.500                 | 0.000 | 0.0%     | R            | R         | #10   | 3.900              | 0.000            |
| TCH Needle Firway                 | 0.500                 | 0.000 | 0.0%     | R            | R         | #10   | 3.900              | 0.000            |
| George Webster Public             | 0.715                 | 0.000 | 0.0%     |              |           | шаа   | 2.400              | 0.000            |
| School                            |                       |       |          | R            | R         | #11   |                    |                  |
| Mount Dennis Child Care           | 3.500                 | 0.000 | 0.0%     |              |           | #40   | 9.000              | 0.000            |
| Centre                            |                       |       |          | R            | R         | #12   |                    |                  |
| Sub-Total                         | 15.865                | 1.802 | 11.4%    | R            |           |       | 55.613             | 2.891            |
| Total                             | 17.562                | 3.010 | 17.1%    | R            |           |       | 58.585             | 5.374            |