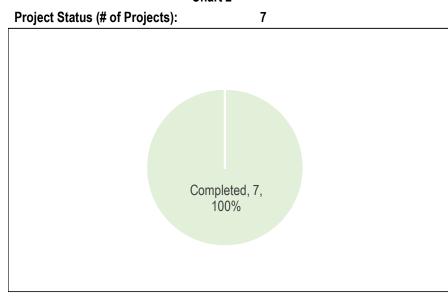

# Children's Services (CS)

| Table 1                        |     |  |  |  |
|--------------------------------|-----|--|--|--|
| 2016 Active Projects by Catego | bry |  |  |  |
| Health & Safety                |     |  |  |  |
| Legislated                     |     |  |  |  |
| SOGR                           | 2   |  |  |  |
| Service Improvement            | 17  |  |  |  |
| Growth                         |     |  |  |  |
| Total # of Projects            | 19  |  |  |  |

Chart 2

| Table 2 |  |
|---------|--|
|---------|--|

| Reason for Delay                  | 17          |       |  |
|-----------------------------------|-------------|-------|--|
|                                   | Significant | Minor |  |
|                                   | Delay       | Delay |  |
| Insufficient Staff Resources      |             |       |  |
| Procurement Issues                |             | 1     |  |
| RFQ/RFP Delayed                   |             |       |  |
| Contractor Issues                 |             |       |  |
| Site Conditions                   | 1           |       |  |
| Co-ordination with Other Projects | 13          |       |  |
| Community Consultation            |             |       |  |
| Other*                            | 1           | 1     |  |
| Total # of Projects               | 15          | 2     |  |

Table 3 Projects Status (\$Million)

| On/Ahead of<br>Schedule | Minor Delay < 6<br>months | Significant<br>Delay > 6<br>months | Completed | Cancelled |
|-------------------------|---------------------------|------------------------------------|-----------|-----------|
| 1.16                    | 1.67                      | 14.73                              |           |           |