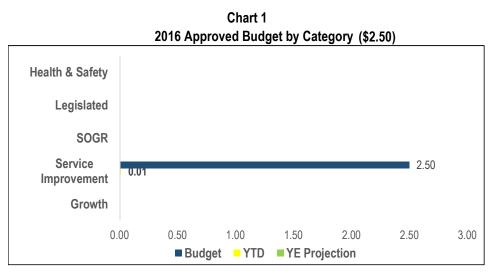

## **Court Services**

| Projecto by Cotogory                                | 2016                  |                           | YTD Exp. |              | YE Status |       | Total              | Life-to- |
|-----------------------------------------------------|-----------------------|---------------------------|----------|--------------|-----------|-------|--------------------|----------|
| Projects by Category<br>(Million)                   | Approved<br>Cash Flow | \$                        | %        | On<br>Budget | On Time   | Note# | Approved<br>Budget | Date     |
| Legislated                                          |                       |                           |          |              |           |       |                    |          |
| Tribunal Facility                                   | 1.577                 | 0.019                     | 1.2%     |              |           |       | 1.577              | 0.019    |
| Renovation                                          |                       |                           |          | R            | Ŷ         | #1    |                    |          |
| Sub-Total                                           | 1.577                 | 0.019                     | 1.2%     | R            |           |       | 1.577              | 0.019    |
| Total                                               | 1.577                 | 0.019                     | 1.2%     | R            |           |       | 1.577              | 8.358    |
| On Time                                             | On Budget             |                           |          |              |           |       |                    |          |
| On/Ahead of Schedule                                |                       |                           |          |              |           |       |                    |          |
| Minor Delay < 6 months Significant Delay > 6 months |                       | 1 70%<br>of Approved Cash | Flow     |              |           |       |                    |          |