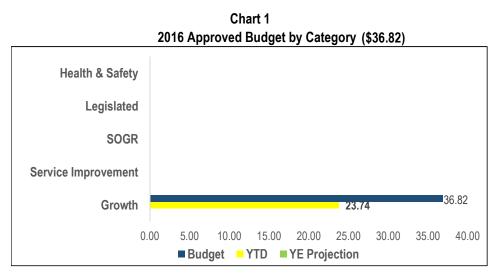

### **Children's Services (CS)**

| Draigate by Category              | 2016                  |       | YTD Exp. |              | YE Status |       | Total              | l ife to         |
|-----------------------------------|-----------------------|-------|----------|--------------|-----------|-------|--------------------|------------------|
| Projects by Category<br>(Million) | Approved<br>Cash Flow | \$    | %        | On<br>Budget | On Time   | Note# | Approved<br>Budget | Life-to-<br>Date |
| Health & Safety                   |                       |       |          |              |           |       |                    |                  |
| TELCCS SOGR 2015                  | 0.155                 | 0.155 | 100.0%   | G            | Ŷ         |       | 1.430              | 1.430            |
| TELCCS SOGR 2016                  | 1.542                 | 1.053 | 68.3%    | Ň            | Ň         | #1    | 1.542              | 1.053            |
| Sub-Total                         | 1.697                 | 1.208 | 71.2%    | G            |           |       | 2.972              | 2.483            |
| Service Improvements              |                       |       |          |              |           |       |                    |                  |
| St John the Evangelist            | 1.610                 | 0.060 | 3.7%     |              |           |       | 3.900              | 0.060            |
| Catholic School                   | 1.010                 | 0.000 | 0.170    | R            | R         | #2    | 0.000              | 0.000            |
| Service Efficiency                | 1.004                 | 0.904 | 90.0%    |              |           |       | 3.175              | 1.675            |
| Implementation                    | 1.001                 | 0.001 | 00.070   | G            | G         |       | 0.170              | 1.070            |
| Block 31 Child Care               | 0.130                 | 0.081 | 62.3%    | _            | _         |       | 3.628              | 0.120            |
| Centre                            | 0.100                 | 0.001 | 02.070   | Ŷ            | Ŷ         | #3    | 0.020              | 0.120            |
| Avondale Public School            | 2.256                 | 0.757 | 33.6%    | R            | R         | #4    | 3.900              | 1.036            |
| Bridletown Community              | 0.500                 | 0.000 | 0.0%     |              |           |       | 3.900              | 0.000            |
| Centre                            | 0.000                 | 0.000 | 0.070    | R            | R         | #5    | 0.000              | 0.000            |
| Advent Health Care Child          | 0.500                 | 0.000 | 0.0%     |              | -         |       | 2.710              | 0.000            |
| Care Centre                       |                       | 0.000 | 0.0,0    | R            | R         | #6    |                    | 0.000            |
| Stanley Public School             | 0.500                 | 0.000 | 0.0%     | R            | R         | #7    | 3.900              | 0.000            |
| St. Columba Public                | 1.050                 | 0.000 | 0.0%     |              |           |       | 1.400              | 0.000            |
| School                            |                       |       |          | R            | R         | #8    |                    |                  |
| St. Maurice Catholic              | 1.050                 | 0.000 | 0.0%     |              |           |       | 1.400              | 0.000            |
| School                            |                       |       |          | R            | R         | #8    |                    |                  |
| St. Barnabas Catholic             | 0.350                 | 0.000 | 0.0%     |              |           |       | 2.600              | 0.000            |
| School                            |                       |       |          | R            | R         | #9    |                    |                  |
| St. Roch Catholic School          | 0.300                 | 0.000 | 0.0%     | R            | R         | #9    | 1.900              | 0.000            |
| St Barholome Catholic             | 0.350                 | 0.000 | 0.0%     |              |           |       | 2.600              | 0.000            |
| School                            |                       |       |          | R            | R         | #9    |                    |                  |
| St. Stephen Catholic              | 1.050                 | 0.000 | 0.0%     |              |           |       | 1.400              | 0.000            |
| School                            |                       |       |          | R            | R         | #8    |                    |                  |
| TCH Lawrence Av Suite             | 0.500                 | 0.000 | 0.0%     | R            | R         | #10   | 3.900              | 0.000            |
| TCH Needle Firway                 | 0.500                 | 0.000 | 0.0%     | R            | R         | #10   | 3.900              | 0.000            |
| George Webster Public             | 0.715                 | 0.000 | 0.0%     |              |           | шаа   | 2.400              | 0.000            |
| School                            |                       |       |          | R            | R         | #11   |                    |                  |
| Mount Dennis Child Care           | 3.500                 | 0.000 | 0.0%     |              |           | #40   | 9.000              | 0.000            |
| Centre                            |                       |       |          | R            | R         | #12   |                    |                  |
| Sub-Total                         | 15.865                | 1.802 | 11.4%    | R            |           |       | 55.613             | 2.891            |
| Total                             | 17.562                | 3.010 | 17.1%    | R            |           |       | 58.585             | 5.374            |