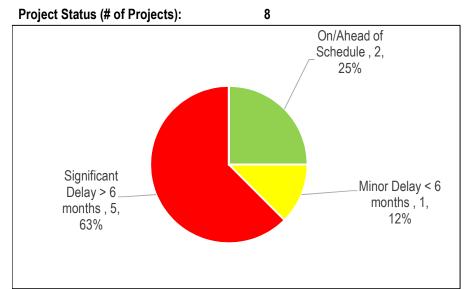

# **Court Services**

Table 3 Projects Status (\$Million)

| On/Ahead of<br>Schedule | Minor Delay < 6<br>months | Significant<br>Delay > 6<br>months | Completed | Cancelled |
|-------------------------|---------------------------|------------------------------------|-----------|-----------|
|                         | 1.58                      |                                    |           |           |