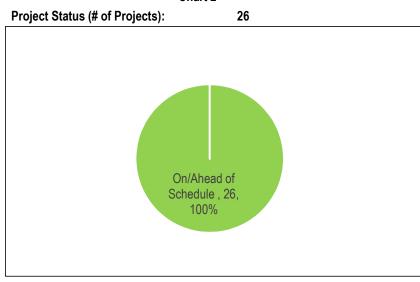

# **Court Services**

Table 3 Projects Status (\$Million)

| On/Ahead of<br>Schedule | Minor Delay < 6<br>months | Significant<br>Delay > 6<br>months | Completed | Cancelled |
|-------------------------|---------------------------|------------------------------------|-----------|-----------|
|                         | 1.58                      |                                    |           |           |