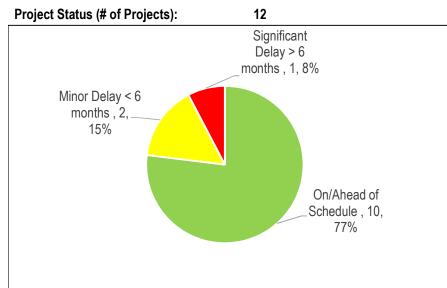

Table 3 Projects Status (\$Million)

| On/Ahead of<br>Schedule | Minor Delay < 6<br>months | Significant<br>Delay > 6<br>months | Completed | Cancelled |
|-------------------------|---------------------------|------------------------------------|-----------|-----------|
| 1.16                    | 1.67                      | 14.73                              |           |           |