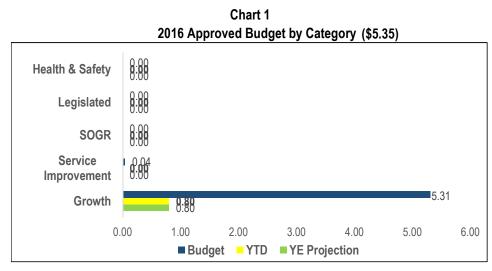

## **Court Services**

| Projecto by Cotogory                                | 2016                  |                           | YTD Exp. |              | YE Status |       | Total              | Life-to- |
|-----------------------------------------------------|-----------------------|---------------------------|----------|--------------|-----------|-------|--------------------|----------|
| Projects by Category<br>(Million)                   | Approved<br>Cash Flow | \$                        | %        | On<br>Budget | On Time   | Note# | Approved<br>Budget | Date     |
| Legislated                                          |                       |                           |          |              |           |       |                    |          |
| Tribunal Facility                                   | 1.577                 | 0.019                     | 1.2%     |              |           |       | 1.577              | 0.019    |
| Renovation                                          |                       |                           |          | R            | Ŷ         | #1    |                    |          |
| Sub-Total                                           | 1.577                 | 0.019                     | 1.2%     | R            |           |       | 1.577              | 0.019    |
| Total                                               | 1.577                 | 0.019                     | 1.2%     | R            |           |       | 1.577              | 8.358    |
| On Time                                             | On Budget             |                           |          |              |           |       |                    |          |
| On/Ahead of Schedule                                |                       |                           |          |              |           |       |                    |          |
| Minor Delay < 6 months Significant Delay > 6 months |                       | 1 70%<br>of Approved Cash | Flow     |              |           |       |                    |          |