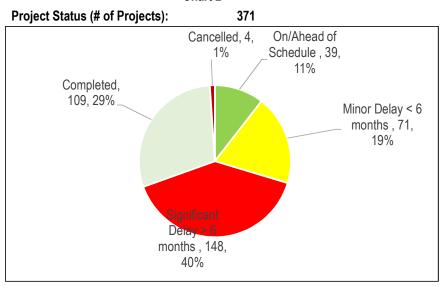

Table 3 Projects Status (\$Million)

| On/Ahead of<br>Schedule | Minor Delay < 6<br>months | Significant<br>Delay > 6<br>months | Completed | Cancelled |
|-------------------------|---------------------------|------------------------------------|-----------|-----------|
| 1.16                    | 1.67                      | 14.73                              |           |           |