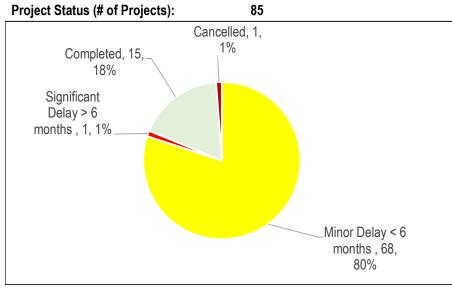

# Children's Services (CS)

| Table 1                        |     |  |  |  |
|--------------------------------|-----|--|--|--|
| 2016 Active Projects by Catego | bry |  |  |  |
| Health & Safety                |     |  |  |  |
| Legislated                     |     |  |  |  |
| SOGR                           | 2   |  |  |  |
| Service Improvement            | 17  |  |  |  |
| Growth                         |     |  |  |  |
| Total # of Projects            | 19  |  |  |  |

Chart 2

| Table 2 |  |
|---------|--|
|---------|--|

| Reason for Delay                  | 17          |       |  |
|-----------------------------------|-------------|-------|--|
|                                   | Significant | Minor |  |
|                                   | Delay       | Delay |  |
| Insufficient Staff Resources      |             |       |  |
| Procurement Issues                |             | 1     |  |
| RFQ/RFP Delayed                   |             |       |  |
| Contractor Issues                 |             |       |  |
| Site Conditions                   | 1           |       |  |
| Co-ordination with Other Projects | 13          |       |  |
| Community Consultation            |             |       |  |
| Other*                            | 1           | 1     |  |
| Total # of Projects               | 15          | 2     |  |

Table 3 Projects Status (\$Million)

| On/Ahead of<br>Schedule | Minor Delay < 6<br>months | Significant<br>Delay > 6<br>months | Completed | Cancelled |
|-------------------------|---------------------------|------------------------------------|-----------|-----------|
| 1.16                    | 1.67                      | 14.73                              |           |           |