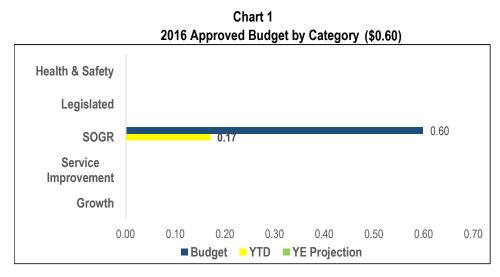

### **Children's Services (CS)**

| Draigate by Category              | 2016                  |       | YTD Exp. |              | YE Status |       | Total              | l ife to         |
|-----------------------------------|-----------------------|-------|----------|--------------|-----------|-------|--------------------|------------------|
| Projects by Category<br>(Million) | Approved<br>Cash Flow | \$    | %        | On<br>Budget | On Time   | Note# | Approved<br>Budget | Life-to-<br>Date |
| Health & Safety                   |                       |       |          |              |           |       |                    |                  |
| TELCCS SOGR 2015                  | 0.155                 | 0.155 | 100.0%   | G            | Ŷ         |       | 1.430              | 1.430            |
| TELCCS SOGR 2016                  | 1.542                 | 1.053 | 68.3%    | Ň            | Ň         | #1    | 1.542              | 1.053            |
| Sub-Total                         | 1.697                 | 1.208 | 71.2%    | G            |           |       | 2.972              | 2.483            |
| Service Improvements              |                       |       |          |              |           |       |                    |                  |
| St John the Evangelist            | 1.610                 | 0.060 | 3.7%     |              |           |       | 3.900              | 0.060            |
| Catholic School                   | 1.010                 | 0.000 | 0.170    | R            | R         | #2    | 0.000              | 0.000            |
| Service Efficiency                | 1.004                 | 0.904 | 90.0%    |              |           |       | 3.175              | 1.675            |
| Implementation                    | 1.001                 | 0.001 | 00.070   | G            | G         |       | 0.170              | 1.070            |
| Block 31 Child Care               | 0.130                 | 0.081 | 62.3%    | _            | _         |       | 3.628              | 0.120            |
| Centre                            | 0.100                 | 0.001 | 02.070   | Ŷ            | Ŷ         | #3    | 0.020              | 0.120            |
| Avondale Public School            | 2.256                 | 0.757 | 33.6%    | R            | R         | #4    | 3.900              | 1.036            |
| Bridletown Community              | 0.500                 | 0.000 | 0.0%     |              |           |       | 3.900              | 0.000            |
| Centre                            | 0.000                 | 0.000 | 0.070    | R            | R         | #5    | 0.000              | 0.000            |
| Advent Health Care Child          | 0.500                 | 0.000 | 0.0%     |              | -         |       | 2.710              | 0.000            |
| Care Centre                       |                       | 0.000 | 0.0,0    | R            | R         | #6    |                    | 0.000            |
| Stanley Public School             | 0.500                 | 0.000 | 0.0%     | R            | R         | #7    | 3.900              | 0.000            |
| St. Columba Public                | 1.050                 | 0.000 | 0.0%     |              |           |       | 1.400              | 0.000            |
| School                            |                       |       |          | R            | R         | #8    |                    |                  |
| St. Maurice Catholic              | 1.050                 | 0.000 | 0.0%     |              |           |       | 1.400              | 0.000            |
| School                            |                       |       |          | R            | R         | #8    |                    |                  |
| St. Barnabas Catholic             | 0.350                 | 0.000 | 0.0%     |              |           |       | 2.600              | 0.000            |
| School                            |                       |       |          | R            | R         | #9    |                    |                  |
| St. Roch Catholic School          | 0.300                 | 0.000 | 0.0%     | R            | R         | #9    | 1.900              | 0.000            |
| St Barholome Catholic             | 0.350                 | 0.000 | 0.0%     |              |           |       | 2.600              | 0.000            |
| School                            |                       |       |          | R            | R         | #9    |                    |                  |
| St. Stephen Catholic              | 1.050                 | 0.000 | 0.0%     |              |           |       | 1.400              | 0.000            |
| School                            |                       |       |          | R            | R         | #8    |                    |                  |
| TCH Lawrence Av Suite             | 0.500                 | 0.000 | 0.0%     | R            | R         | #10   | 3.900              | 0.000            |
| TCH Needle Firway                 | 0.500                 | 0.000 | 0.0%     | R            | R         | #10   | 3.900              | 0.000            |
| George Webster Public             | 0.715                 | 0.000 | 0.0%     |              |           | шаа   | 2.400              | 0.000            |
| School                            |                       |       |          | R            | R         | #11   |                    |                  |
| Mount Dennis Child Care           | 3.500                 | 0.000 | 0.0%     |              |           | #40   | 9.000              | 0.000            |
| Centre                            |                       |       |          | R            | R         | #12   |                    |                  |
| Sub-Total                         | 15.865                | 1.802 | 11.4%    | R            |           |       | 55.613             | 2.891            |
| Total                             | 17.562                | 3.010 | 17.1%    | R            |           |       | 58.585             | 5.374            |