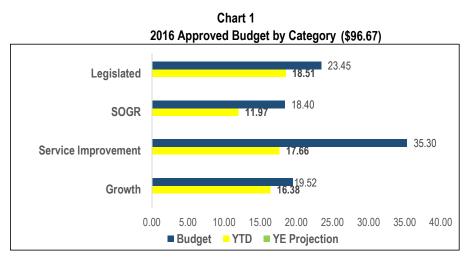

# **Court Services**

Table 3 Projects Status (\$Million)

| On/Ahead of<br>Schedule | Minor Delay < 6<br>months | Significant<br>Delay > 6<br>months | Completed | Cancelled |
|-------------------------|---------------------------|------------------------------------|-----------|-----------|
|                         | 1.58                      |                                    |           |           |

# **Key Discussion Points:**

The RFQ for design services is issued, contract has been awarded and project is expected to be completed in February 2018. Co-location with Administrative Penalty Tribunal (APT) hearing office resulted in additional unknown requirements extending design services.

| Table 2                           |             |       |
|-----------------------------------|-------------|-------|
| Reason for Delay                  | 1           |       |
|                                   | Significant | Minor |
|                                   | Delay       | Delay |
| Insufficient Staff Resources      |             |       |
| Procurement Issues                |             |       |
| RFQ/RFP Delayed                   |             |       |
| Contractor Issues                 |             |       |
| Site Conditions                   |             |       |
| Co-ordination with Other Projects |             | 1     |
| Community Consultation            |             |       |
| Other*                            |             |       |
| Total # of Projects               |             | 1     |

## **Court Services**

| Projecto by Cotogory                                | 2016                  |                           | YTD Exp. |              | YE Status |       | Total              | Life-to- |
|-----------------------------------------------------|-----------------------|---------------------------|----------|--------------|-----------|-------|--------------------|----------|
| Projects by Category<br>(Million)                   | Approved<br>Cash Flow | \$                        | %        | On<br>Budget | On Time   | Note# | Approved<br>Budget | Date     |
| Legislated                                          |                       |                           |          |              |           |       |                    |          |
| Tribunal Facility                                   | 1.577                 | 0.019                     | 1.2%     |              |           |       | 1.577              | 0.019    |
| Renovation                                          |                       |                           |          | R            | Ŷ         | #1    |                    |          |
| Sub-Total                                           | 1.577                 | 0.019                     | 1.2%     | R            |           |       | 1.577              | 0.019    |
| Total                                               | 1.577                 | 0.019                     | 1.2%     | R            |           |       | 1.577              | 8.358    |
| On Time                                             | On Budget             |                           |          |              |           |       |                    |          |
| On/Ahead of Schedule                                |                       |                           |          |              |           |       |                    |          |
| Minor Delay < 6 months Significant Delay > 6 months |                       | 1 70%<br>of Approved Cash | Flow     |              |           |       |                    |          |