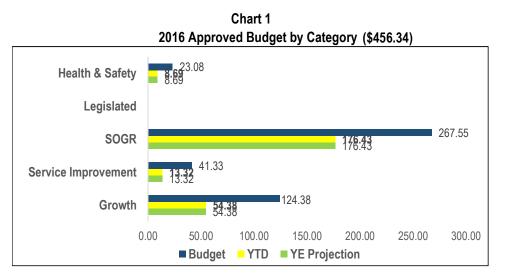

# **Economic Development & Culture**

| Table 1<br>2016 Active Projects by Category |    |  |  |  |  |
|---------------------------------------------|----|--|--|--|--|
| Health & Safety                             | 1  |  |  |  |  |
| Legislated                                  | 2  |  |  |  |  |
| SOGR                                        | 8  |  |  |  |  |
| Service Improvement                         | 9  |  |  |  |  |
| Growth                                      | 2  |  |  |  |  |
| Total # of Projects                         | 22 |  |  |  |  |

## Table 2

an far Dalau

| Reason for Delay                  |             |       |
|-----------------------------------|-------------|-------|
|                                   | Significant | Minor |
|                                   | Delay       | Delay |
| Insufficient Staff Resources      |             |       |
| Procurement Issues                |             |       |
| RFQ/RFP Delayed                   |             |       |
| Contractor Issues                 |             |       |
| Site Conditions                   |             |       |
| Co-ordination with Other Projects |             |       |
| Community Consultation            |             |       |
| Other*                            |             |       |
| Total # of Projects               |             |       |

Table 3 Projects Status (\$Million)

| On/Ahead of<br>Schedule | Minor Delay < 6<br>months | Significant<br>Delay > 6<br>months | Completed | Cancelled |
|-------------------------|---------------------------|------------------------------------|-----------|-----------|
| 11.69                   | 14.03                     | 0.57                               | 5.86      | 0.45      |