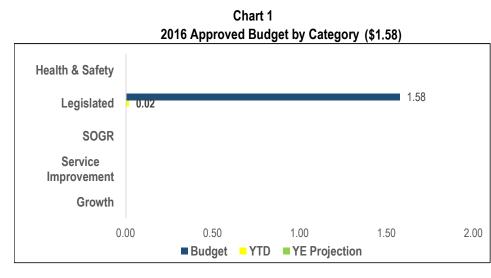

## **Court Services**

| Projecto by Cotogory                                | 2016                  |                           | YTD Exp. |              | YE Status |       | Total              | Life-to- |
|-----------------------------------------------------|-----------------------|---------------------------|----------|--------------|-----------|-------|--------------------|----------|
| Projects by Category<br>(Million)                   | Approved<br>Cash Flow | \$                        | %        | On<br>Budget | On Time   | Note# | Approved<br>Budget | Date     |
| Legislated                                          |                       |                           |          |              |           |       |                    |          |
| Tribunal Facility                                   | 1.577                 | 0.019                     | 1.2%     |              |           |       | 1.577              | 0.019    |
| Renovation                                          |                       |                           |          | R            | Ŷ         | #1    |                    |          |
| Sub-Total                                           | 1.577                 | 0.019                     | 1.2%     | R            |           |       | 1.577              | 0.019    |
| Total                                               | 1.577                 | 0.019                     | 1.2%     | R            |           |       | 1.577              | 8.358    |
| On Time                                             | On Budget             |                           |          |              |           |       |                    |          |
| On/Ahead of Schedule                                |                       |                           |          |              |           |       |                    |          |
| Minor Delay < 6 months Significant Delay > 6 months |                       | 1 70%<br>of Approved Cash | Flow     |              |           |       |                    |          |

## Note # 1:

Co-location with Administrative Penalty Tribunal (APT) hearing office resulted in additional unknown requirements extending design services with expected completion of the project in February 2018.