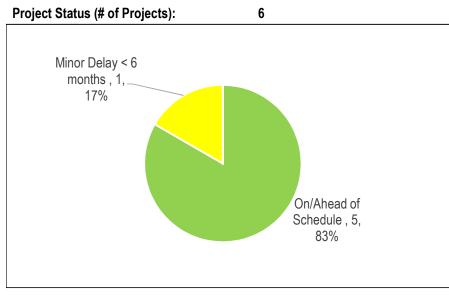

Table 3 Projects Status (\$Million)

| On/Ahead of<br>Schedule | Minor Delay < 6<br>months | Significant<br>Delay > 6<br>months | Completed | Cancelled |
|-------------------------|---------------------------|------------------------------------|-----------|-----------|
| 1.16                    | 1.67                      | 14.73                              |           |           |