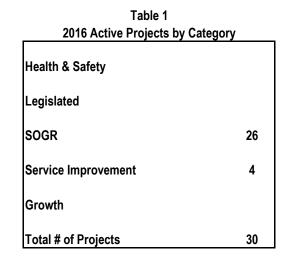

# Children's Services (CS)

| Table 1                        |     |  |  |  |
|--------------------------------|-----|--|--|--|
| 2016 Active Projects by Catego | bry |  |  |  |
| Health & Safety                |     |  |  |  |
| Legislated                     |     |  |  |  |
| SOGR                           | 2   |  |  |  |
| Service Improvement            | 17  |  |  |  |
| Growth                         |     |  |  |  |
| Total # of Projects            | 19  |  |  |  |

Children's Services has limited control over the delivery of child -care projects, as these projects are often part of a larger project involving school boards and other third parties, with planning and design jointly managed by Children's Services and the construction managed by third parties. There are 17 projects included in the plan that are impacted by 3'rd party delays. Children's Services will continue to monitor spending in 2017 and adjust future-year cash flows.