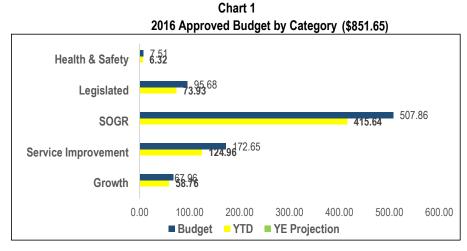

## 2016 Capital Spending by Program Cluster A

|                |    | 2016 Annroved              |             | 2016 Expenditur        | e             |              | Alert (Benchmark      |
|----------------|----|----------------------------|-------------|------------------------|---------------|--------------|-----------------------|
| Program        |    | 2016 Approved<br>Cash Flow | YE Spending | Year-End<br>Projection | % at Year End | Trending     | 70% spending<br>rate) |
|                | Q1 | 7.70                       | 0.33        | 7.54                   | 0.0%          |              | R                     |
| CS             | Q2 | 16.85                      | 0.97        | 9.94                   | 59.0%         | ↑            | Y                     |
| 63             | Q3 | 17.56                      | 1.61        | 9.74                   | 55.4%         | ¥            | Y                     |
|                | Q4 | 17.56                      | 3.01        | 3.01                   | 17.1%         | ➔            | R                     |
|                | Q1 | 0.00                       | 0.00        | 0.00                   | 0.0%          |              | R                     |
| Court Services | Q2 | 1.58                       | 0.00        | 0.14                   | 8.8%          | 1            | R                     |
| Court Services | Q3 | 1.58                       | 0.00        | 0.14                   | 8.8%          |              | R                     |
|                | Q4 | 1.58                       | 0.02        | 0.02                   | 1.2%          | ➔            | R                     |
|                | Q1 | 29.25                      | 0.71        | 22.12                  | 75.6%         |              | G                     |
| EDC            | Q2 | 29.25                      | 4.17        | 20.13                  | 68.8%         | $\mathbf{+}$ | Y                     |
| EDC            | Q3 | 31.22                      | 8.96        | 19.88                  | 63.7%         | ¥            | Y                     |
|                | Q4 | 32.61                      | 17.30       | 17.30                  | 53.1%         | ¥            | Y                     |
|                | Q1 | 30.17                      | 3.19        | 29.43                  | 97.5%         |              | G                     |
|                | Q2 | 30.19                      | 9.77        | 29.45                  | 97.5%         | 1            | G                     |
| LTCHS          | Q3 | 30.19                      | 15.93       | 26.11                  | 86.5%         | ¥            | G                     |
|                | Q4 | 30.19                      | 22.53       | 22.53                  | 74.6%         | ¥            | G                     |
|                | Q1 | 234.20                     | 6.71        | 144.95                 | 61.9%         |              | Y                     |
| PF&R           | Q2 | 233.38                     | 25.76       | 132.80                 | 56.9%         | ¥            | Y                     |
| Prak           | Q3 | 233.38                     | 58.83       | 124.69                 | 53.4%         | ł            | Y                     |
|                | Q4 | 242.29                     | 114.87      | 114.87                 | 47.4%         | ¥            | R                     |
|                | Q1 | 31.08                      | 8.15        | 26.16                  | 84.2%         |              | G                     |
| SS&HA          | Q2 | 31.08                      | 8.99        | 18.25                  | 58.7%         | ł            | Y                     |
| 33&NA          | Q3 | 31.08                      | 12.34       | 15.91                  | 51.2%         | ¥            | Y                     |
|                | Q4 | 31.08                      | 13.08       | 13.08                  | 42.1%         | ¥            | R                     |
|                | Q1 | 2.50                       | 0.00        | 2.50                   | 100.0%        |              | G                     |
| TESS           | Q2 | 2.50                       | 0.00        | 1.00                   | 40.0%         | ł            | R                     |
| IE99           | Q3 | 2.50                       | 0.00        | 1.00                   | 40.0%         |              | R                     |
|                | Q4 | 2.50                       | 0.01        | 0.01                   | 0.5%          | ł            | R                     |
|                | Q1 | 19.50                      | 0.21        | 15.90                  | 81.5%         |              | G                     |
| тре            | Q2 | 19.50                      | 2.57        | 15.91                  | 81.6%         | ↑            | G                     |
| TPS            | Q3 | 19.50                      | 8.54        | 15.91                  | 81.6%         |              | G                     |
|                | Q4 | 19.50                      | 15.84       | 15.84                  | 81.2%         | →            | G                     |
|                | Q1 | 354.39                     | 19.30       | 248.61                 | 70.2%         |              | G                     |
| TOTAL          | Q2 | 364.33                     | 52.22       | 227.62                 | 62.5%         | ¥            | Y                     |
| IUTAL          | Q3 | 367.02                     | 106.20      | 213.38                 | 58.1%         | ¥            | Y                     |
|                | Q4 | 377.31                     | 186.66      |                        | 49.5%         | ¥            | R                     |
| <b>©</b> >70%  |    | 🔗 between                  | 50% and 7   | 0% <mark>®</mark>      | < 50% or >    | 100%         |                       |

For 2016, capital expenditures for this Cluster totalled \$186.66 million (49.5%) of their collective 2016 Approved Capital Budget of \$377.312 million.

Two Programs in this Cluster have a year-end spending rate of over 70% of their respective 2016 Approved Capital Budgets. Long Term Care Home & Services and Toronto Paramedic Services have year-end spending rates of 74.6% and 81.2% respectively while all other programs have year-end spending rate between 1.2% to 53.1%.