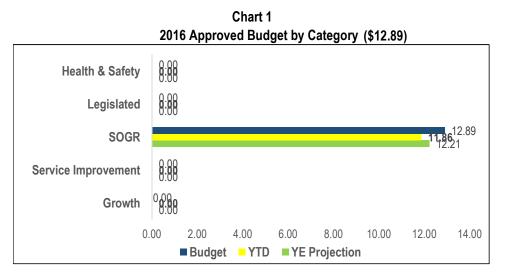

## **Court Services**

| Projecto by Cotogory                                | 2016                  |                           | YTD Exp. |              | YE Status |       | Total              | Life-to- |
|-----------------------------------------------------|-----------------------|---------------------------|----------|--------------|-----------|-------|--------------------|----------|
| Projects by Category<br>(Million)                   | Approved<br>Cash Flow | \$                        | %        | On<br>Budget | On Time   | Note# | Approved<br>Budget | Date     |
| Legislated                                          |                       |                           |          |              |           |       |                    |          |
| Tribunal Facility                                   | 1.577                 | 0.019                     | 1.2%     |              |           |       | 1.577              | 0.019    |
| Renovation                                          |                       |                           |          | R            | Ŷ         | #1    |                    |          |
| Sub-Total                                           | 1.577                 | 0.019                     | 1.2%     | R            |           |       | 1.577              | 0.019    |
| Total                                               | 1.577                 | 0.019                     | 1.2%     | R            |           |       | 1.577              | 8.358    |
| On Time                                             | On Budget             |                           |          |              |           |       |                    |          |
| On/Ahead of Schedule                                |                       |                           |          |              |           |       |                    |          |
| Minor Delay < 6 months Significant Delay > 6 months |                       | 1 70%<br>of Approved Cash | Flow     |              |           |       |                    |          |