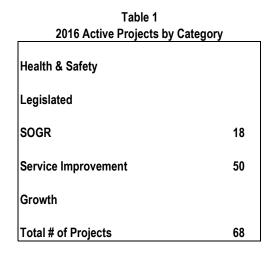

# Children's Services (CS)

| Table 1                        |     |  |  |  |
|--------------------------------|-----|--|--|--|
| 2016 Active Projects by Catego | bry |  |  |  |
| Health & Safety                |     |  |  |  |
| Legislated                     |     |  |  |  |
| SOGR                           | 2   |  |  |  |
| Service Improvement            | 17  |  |  |  |
| Growth                         |     |  |  |  |
| Total # of Projects            | 19  |  |  |  |