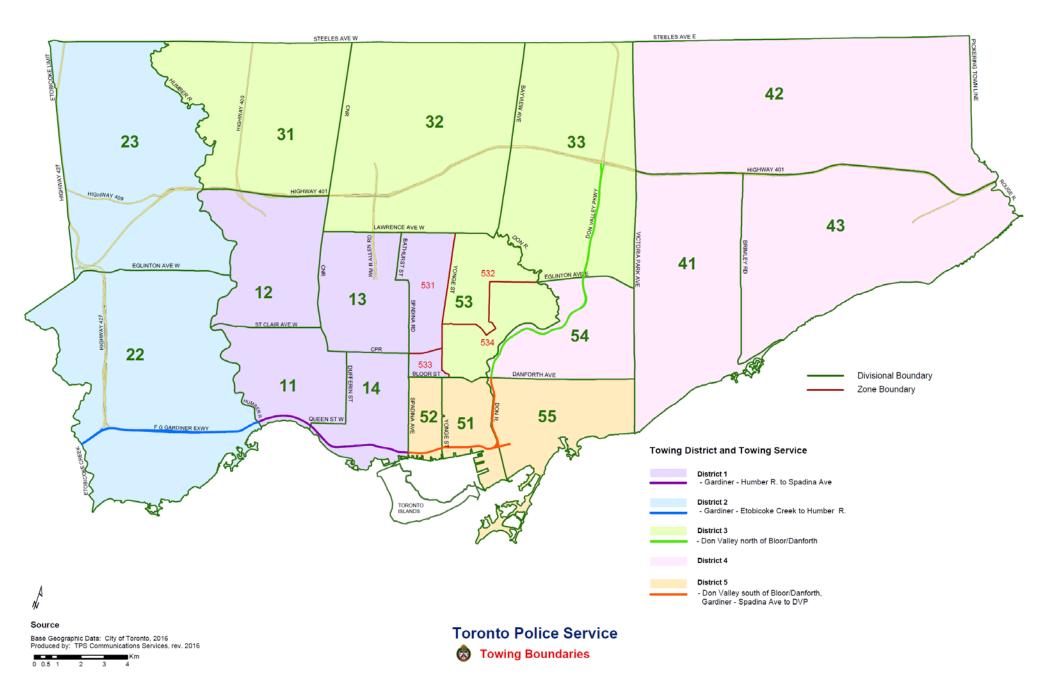

## Toronto Police Service Towing and Storage Contract Rates and Boundaries (2016-2019)

| District | District Boundaries                                   | Towing Rate                          |                                               | Storage Rate                               |                                                     |
|----------|-------------------------------------------------------|--------------------------------------|-----------------------------------------------|--------------------------------------------|-----------------------------------------------------|
|          |                                                       | Standard<br>(GVW 6,000 lb and under) | Medium<br>(GVW between<br>6,001 to 13,200 lb) | Standard<br>(GVW<br>6,000 lb<br>and under) | Medium<br>(GVW<br>between<br>6,001 to<br>13,200 lb) |
| 1        | 11, 12, 13, 14 Divisions, and 53 Division Zones 1 & 3 | \$180<br>\$90 Release on Scene       | \$205<br>\$102.50 Release on<br>Scene         | \$70                                       | \$80                                                |
| 2        | 21, 22 and 23 Divisions                               | \$110<br>\$55 Release on Scene       | \$120<br>\$60 Release on Scene                | \$30                                       | \$40                                                |
| 3        | 31, 32, 33 Divisions and 53 Division Zones 2 & 4      | \$189.90<br>\$92.20 Release on Scene | \$260<br>\$130 Release on Scene               | \$60                                       | \$25                                                |
| 4        | 41, 42, 43 and 54 Division                            | \$165<br>\$74.50 Release on Scene    | \$190<br>\$95 Release on Scene                | \$80                                       | \$80                                                |
| 5        | 51, 52, and 55 Divisions                              | \$142<br>\$71 Release on Scene       | \$159<br>\$79.50 Release on<br>Scene          | \$16                                       | \$16                                                |