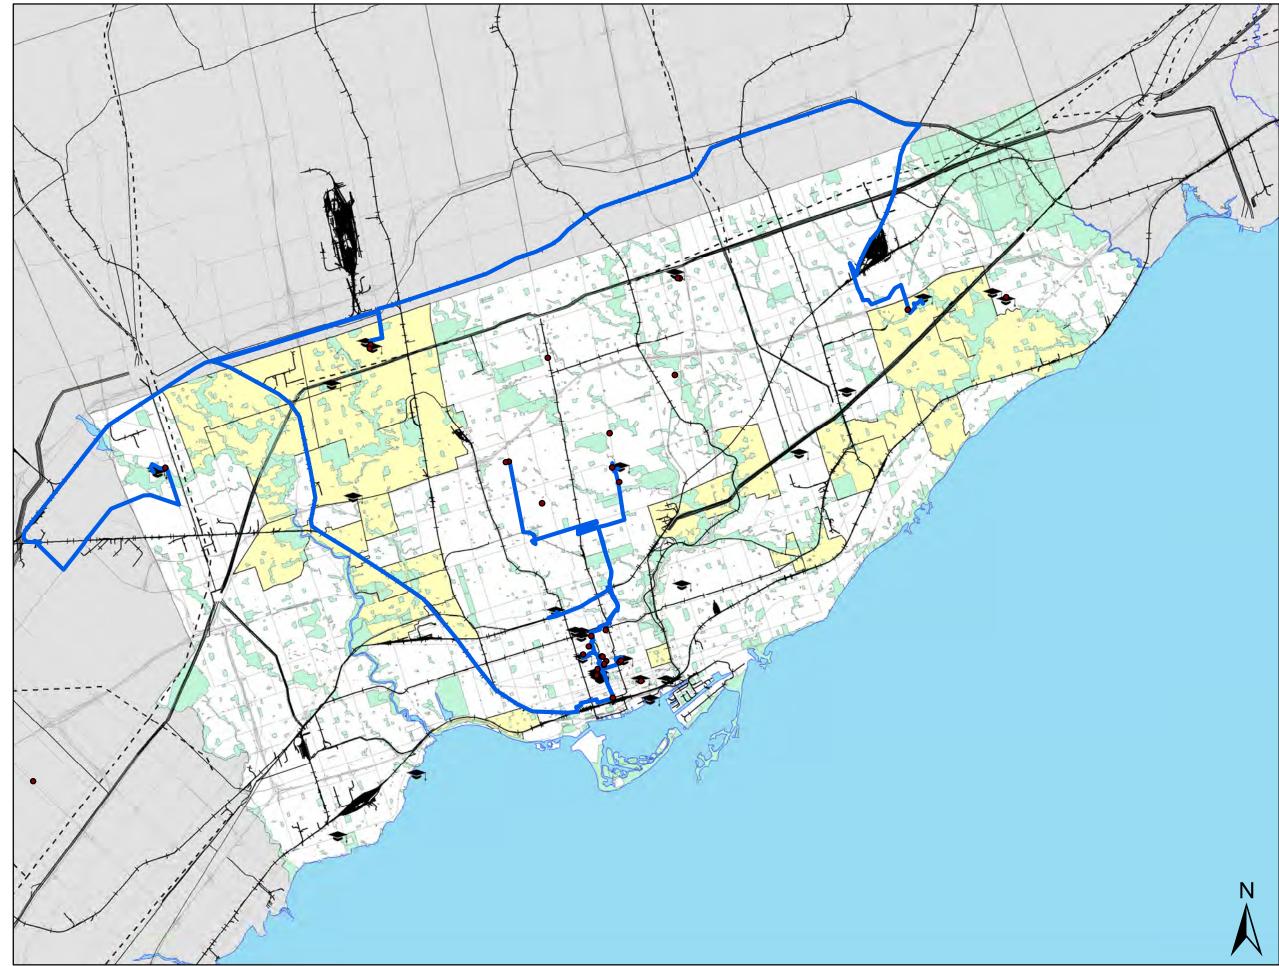

### Fibre Network

- --- Power Transmission Lines
  - Utilities-Power,Pipeline etc.
- -----+ Railroad
  - Water
  - Green Space
  - Neighbourhood Improvement Areas
- Road Network
- GTAnet
- ORION locations
- Hydro\_Telecom
- cogecofibre
- Universities, Colleges, Institutions
- TCHC Buildings

## GTAnet

| Legena                             |
|------------------------------------|
| Power Transmission Lines           |
| Utilities-Power,Pipeline etc.      |
| Railroad                           |
| Water                              |
| Green Space                        |
| Neighbourhood Improvement Areas    |
| Road Network                       |
| GTAnet                             |
| ORION locations                    |
| Universities,Colleges,Institutions |
|                                    |
| MAP 5                              |
| 0 1 2 4 6 8 Km                     |