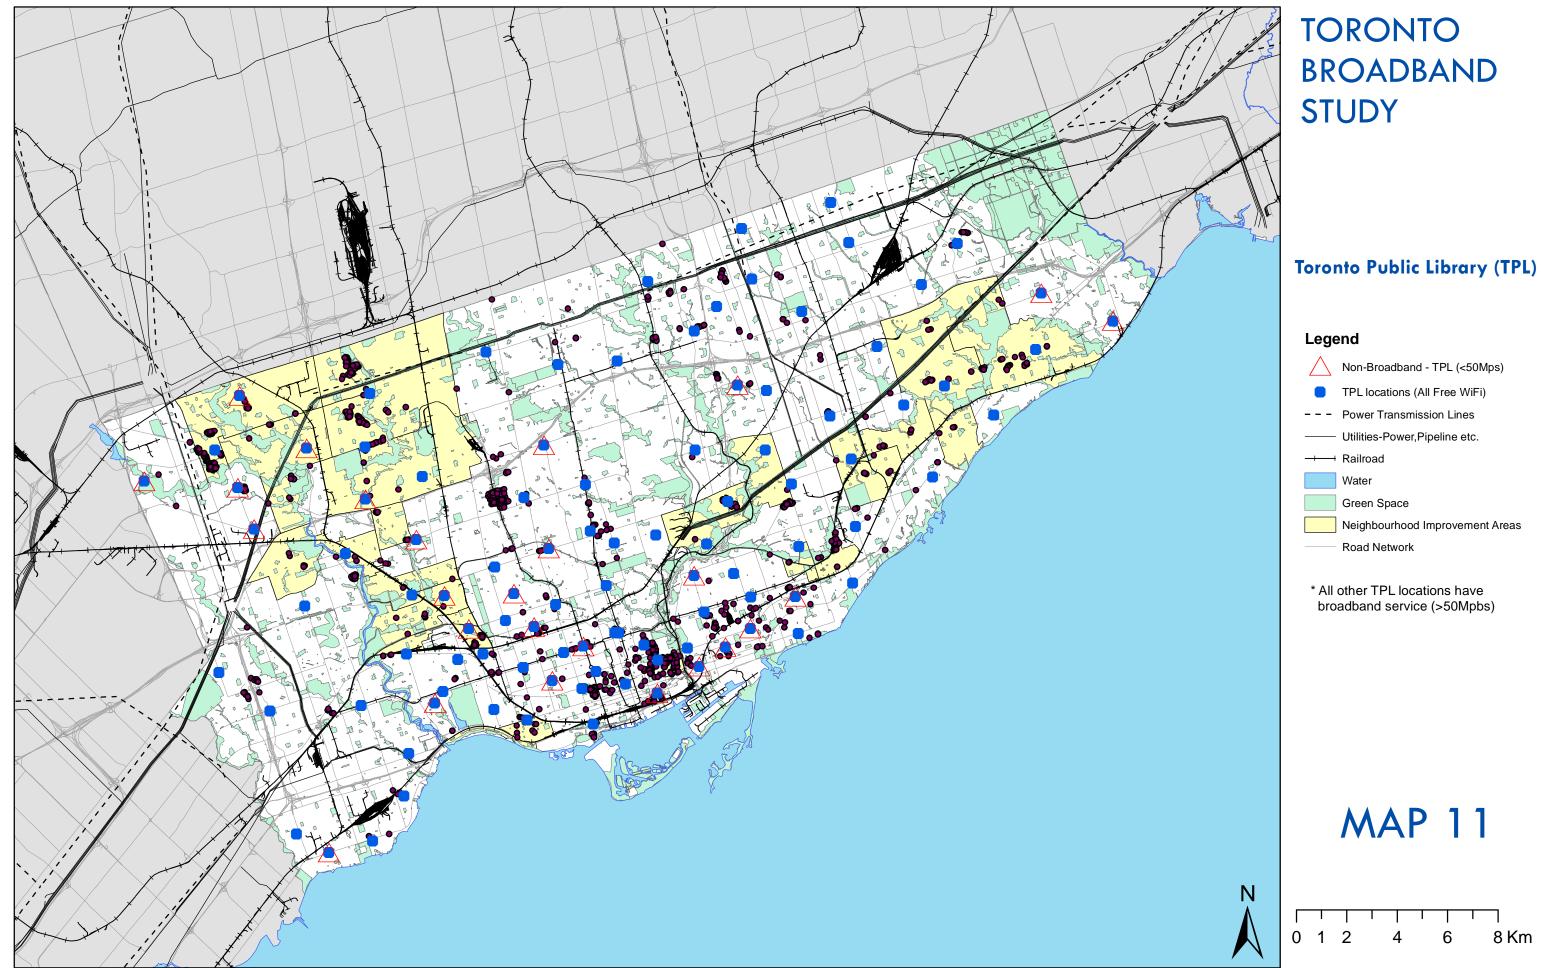

Power Transmission Lines - Utilities-Power, Pipeline etc. → Railroad
- Water
- Green Space
- Neighbourhood Improvement Areas
- Road Network
- Bell\_TO



4

8 Km



## **Freedom Mobile**

### Legend

- --- Power Transmission Lines — Utilities-Power, Pipeline etc.
- Hilroad
- Water
- Green Space
- Neighbourhood Improvement Areas
- Road Network
- Freedom\_TO



4

8 Km



## **Telus Mobility**

### Legend

| P    | ower Transmission Lines        |
|------|--------------------------------|
| —— U | tilities-Power,Pipeline etc.   |
| + R  | ailroad                        |
| N N  | /ater                          |
| G    | reen Space                     |
| N    | eighbourhood Improvement Areas |
| —— R | oad Network                    |
| -    |                                |





6

8 Km