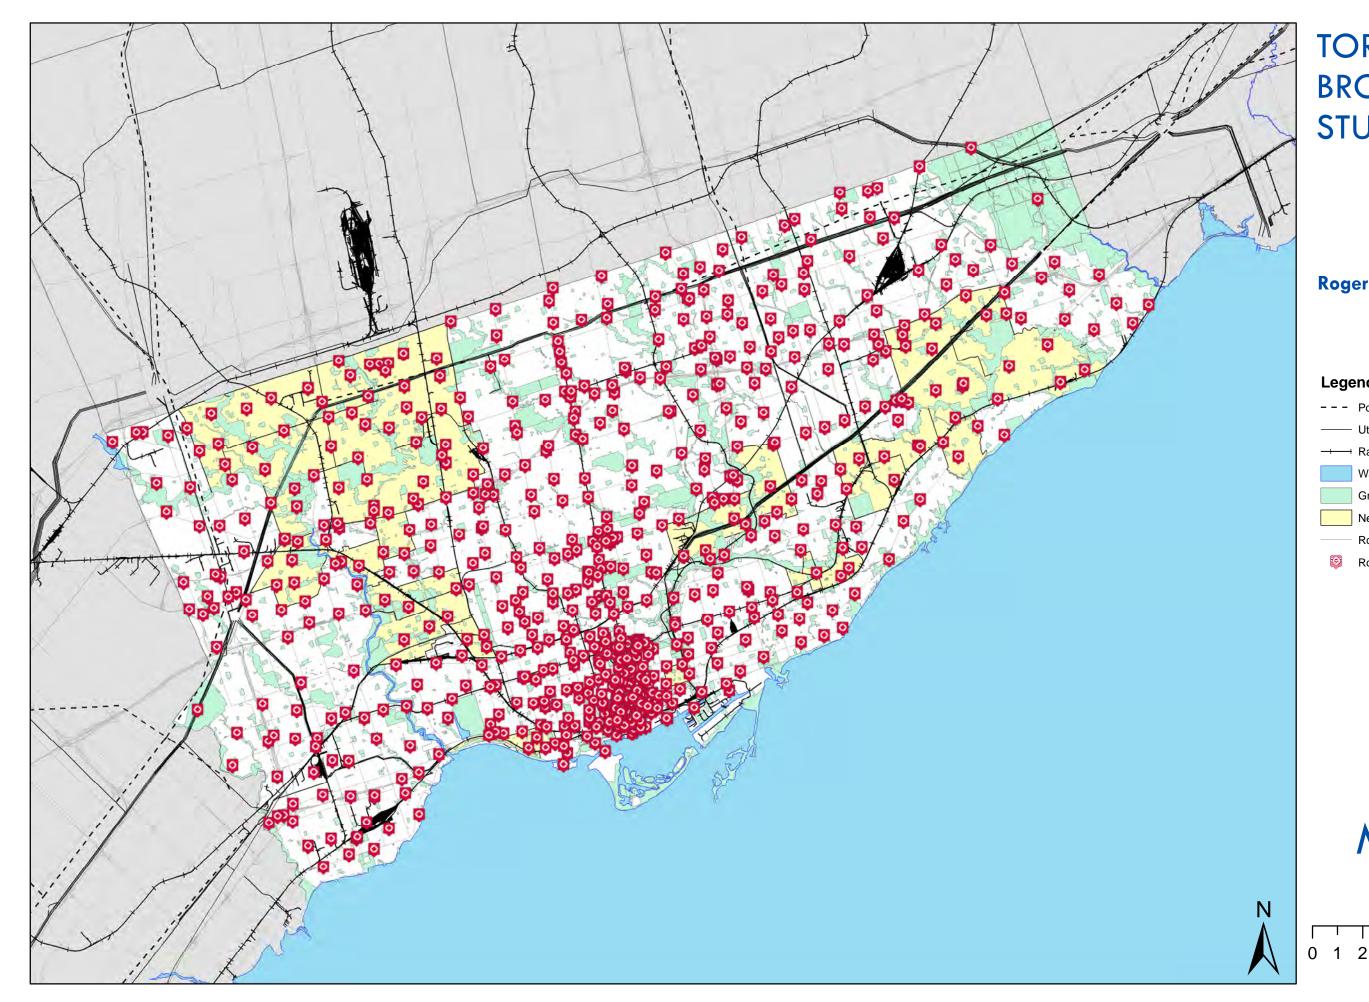

## **Rogers Communications**

### Legend

- --- Power Transmission Lines - Utilities-Power, Pipeline etc. → Railroad Water Green Space
  - Neighbourhood Improvement Areas
  - Road Network
- Rogers\_TO

8 Km