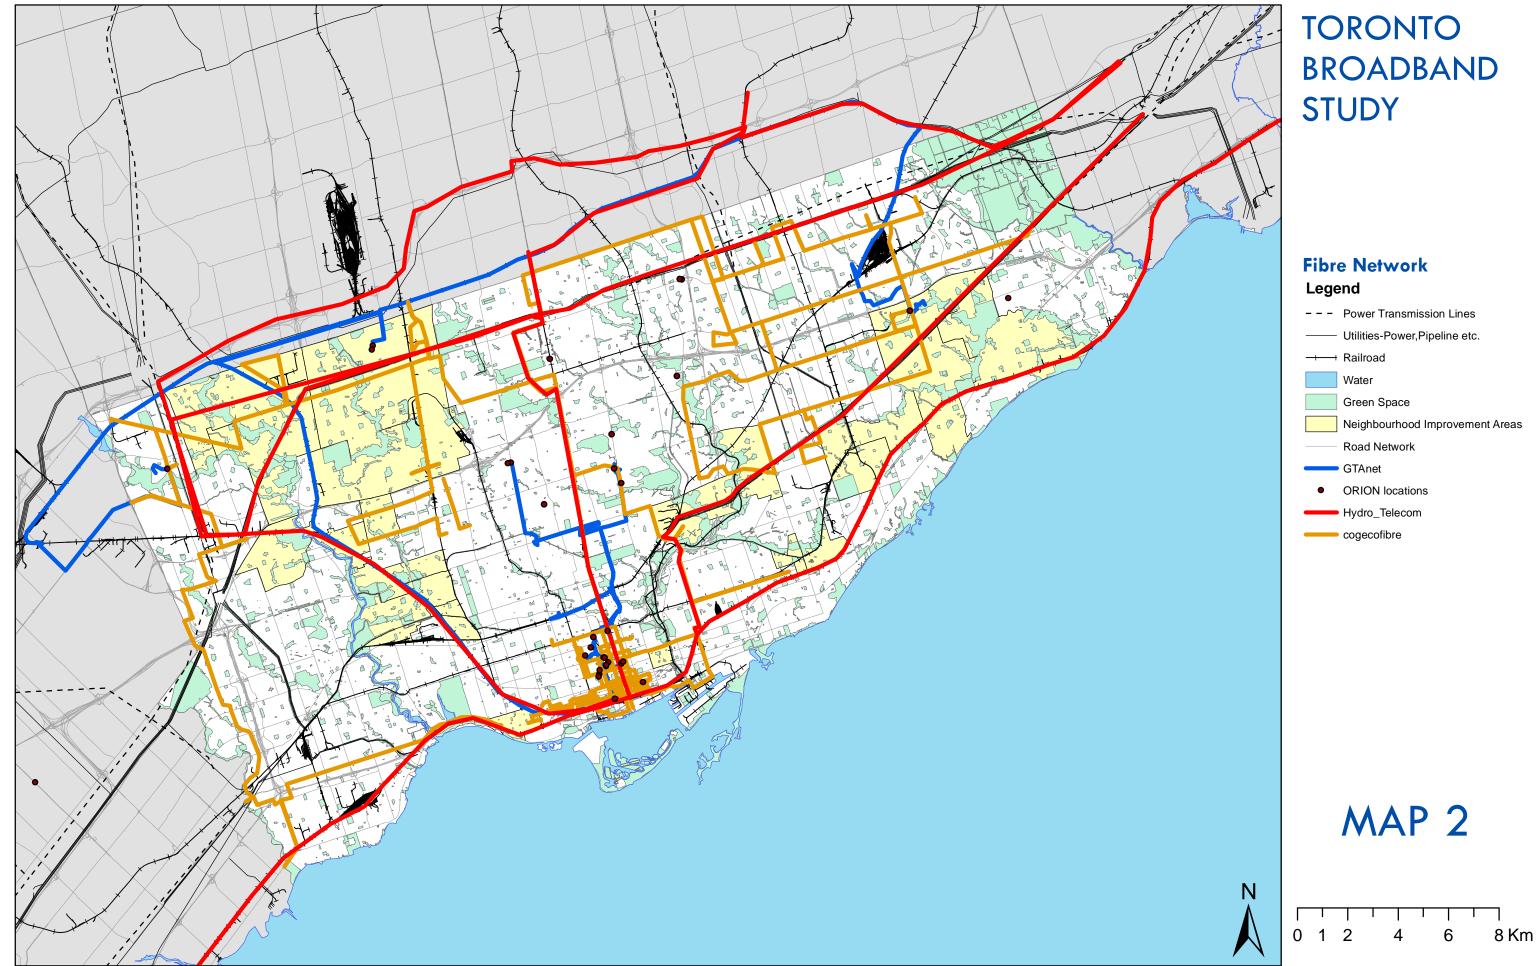

### Fibre Network

- --- Power Transmission Lines
  - Utilities-Power,Pipeline etc.
- -----+ Railroad
  - Water
  - Green Space
  - Neighbourhood Improvement Areas
- Road Network
- GTAnet
- ORION locations
- Hydro\_Telecom
- cogecofibre
- Universities, Colleges, Institutions
- TCHC Buildings