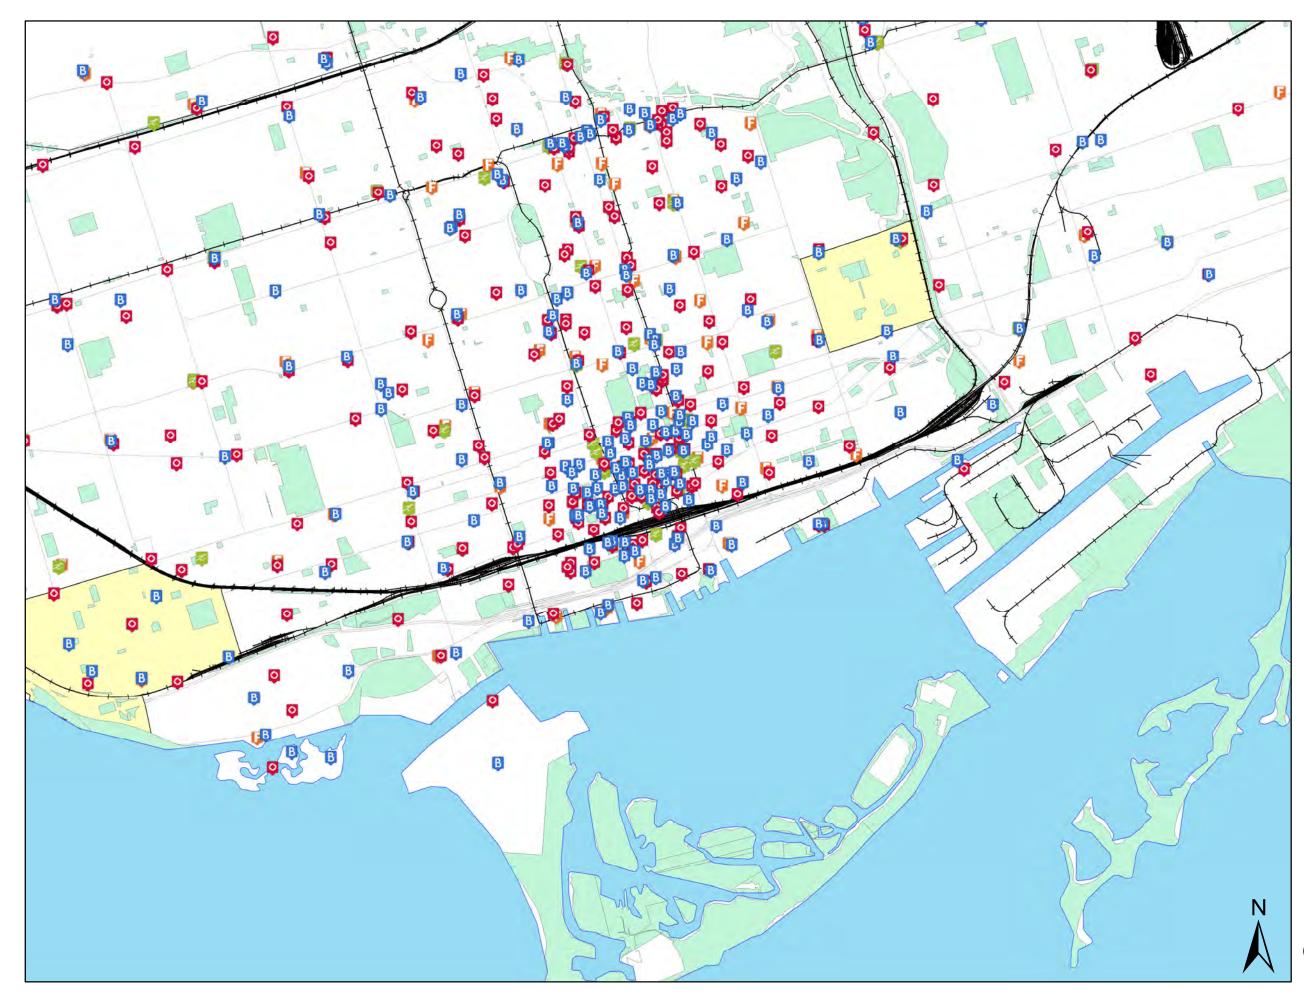

### Wireless Network

### Legend

Bell\_TO Rogers\_TO Telus\_TO Freedom\_TO --- Power Transmission Lines - Utilities-Power, Pipeline etc. Here - He Water Green Space Neighbourhood Improvement Areas Road Network

Δ

8 Km

### Legend

- Bell\_TO
- Rogers\_TO
- Telus\_TO
- Freedom\_TO
- --- Power Transmission Lines
  - Utilities-Power, Pipeline etc.
- -----+ Railroad
- Water
- Green Space
- Neighbourhood Improvement Areas
- Road Network