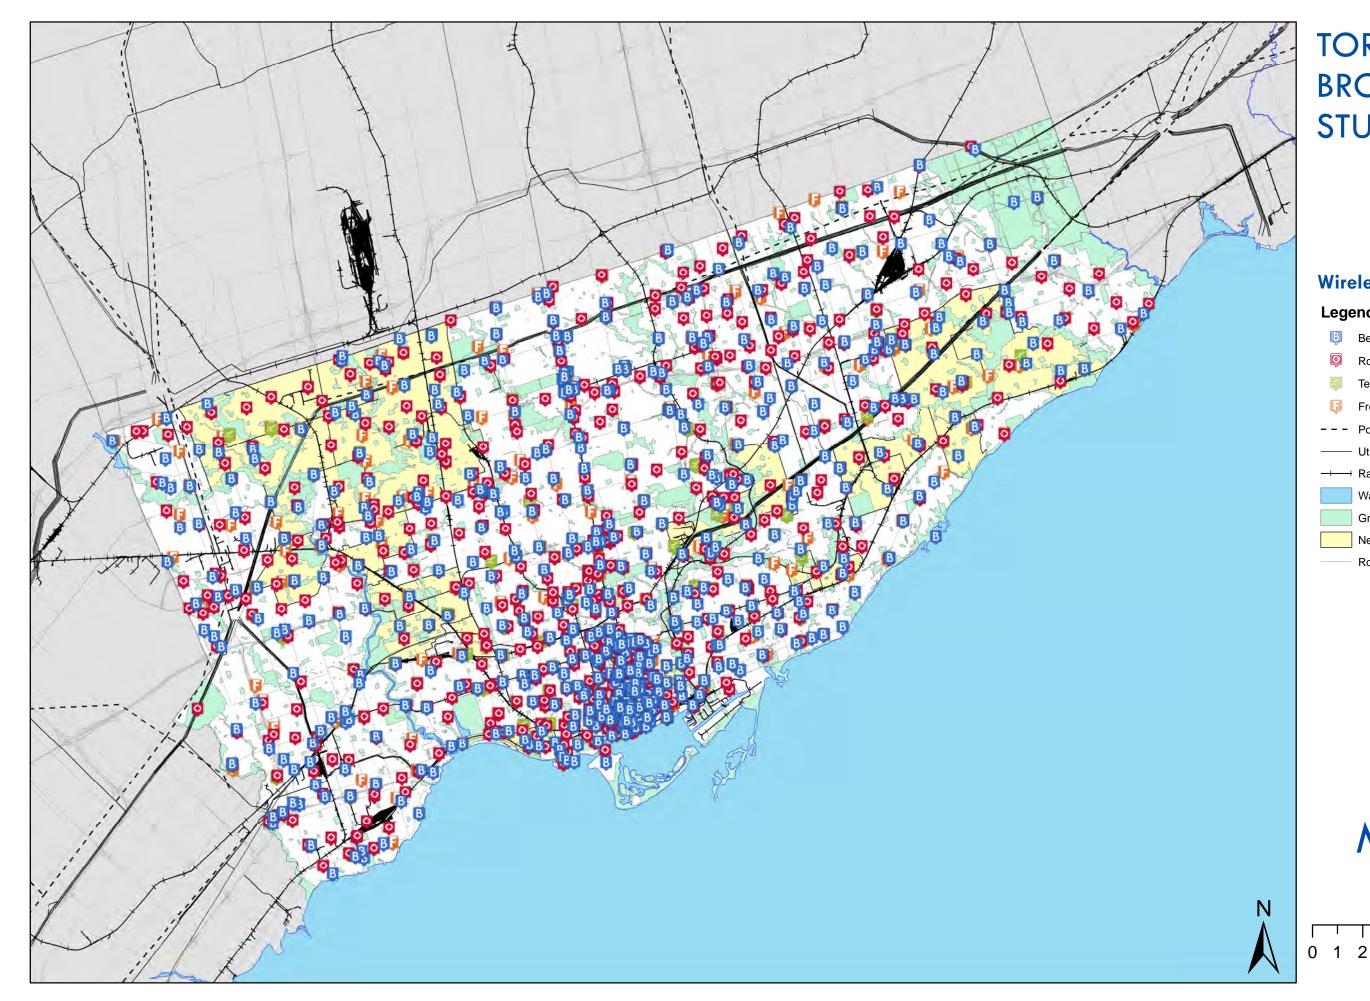

### Wireless Network

### Legend

Bell\_TO Rogers\_TO Telus\_TO Freedom\_TO --- Power Transmission Lines - Utilities-Power, Pipeline etc. Here - He Water Green Space Neighbourhood Improvement Areas Road Network

Δ

8 Km

### Legend

- Bell\_TO
- Rogers\_TO
- Telus\_TO
- Freedom\_TO
- --- Power Transmission Lines
  - Utilities-Power, Pipeline etc.
- -----+ Railroad
- Water
- Green Space
- Neighbourhood Improvement Areas
- Road Network