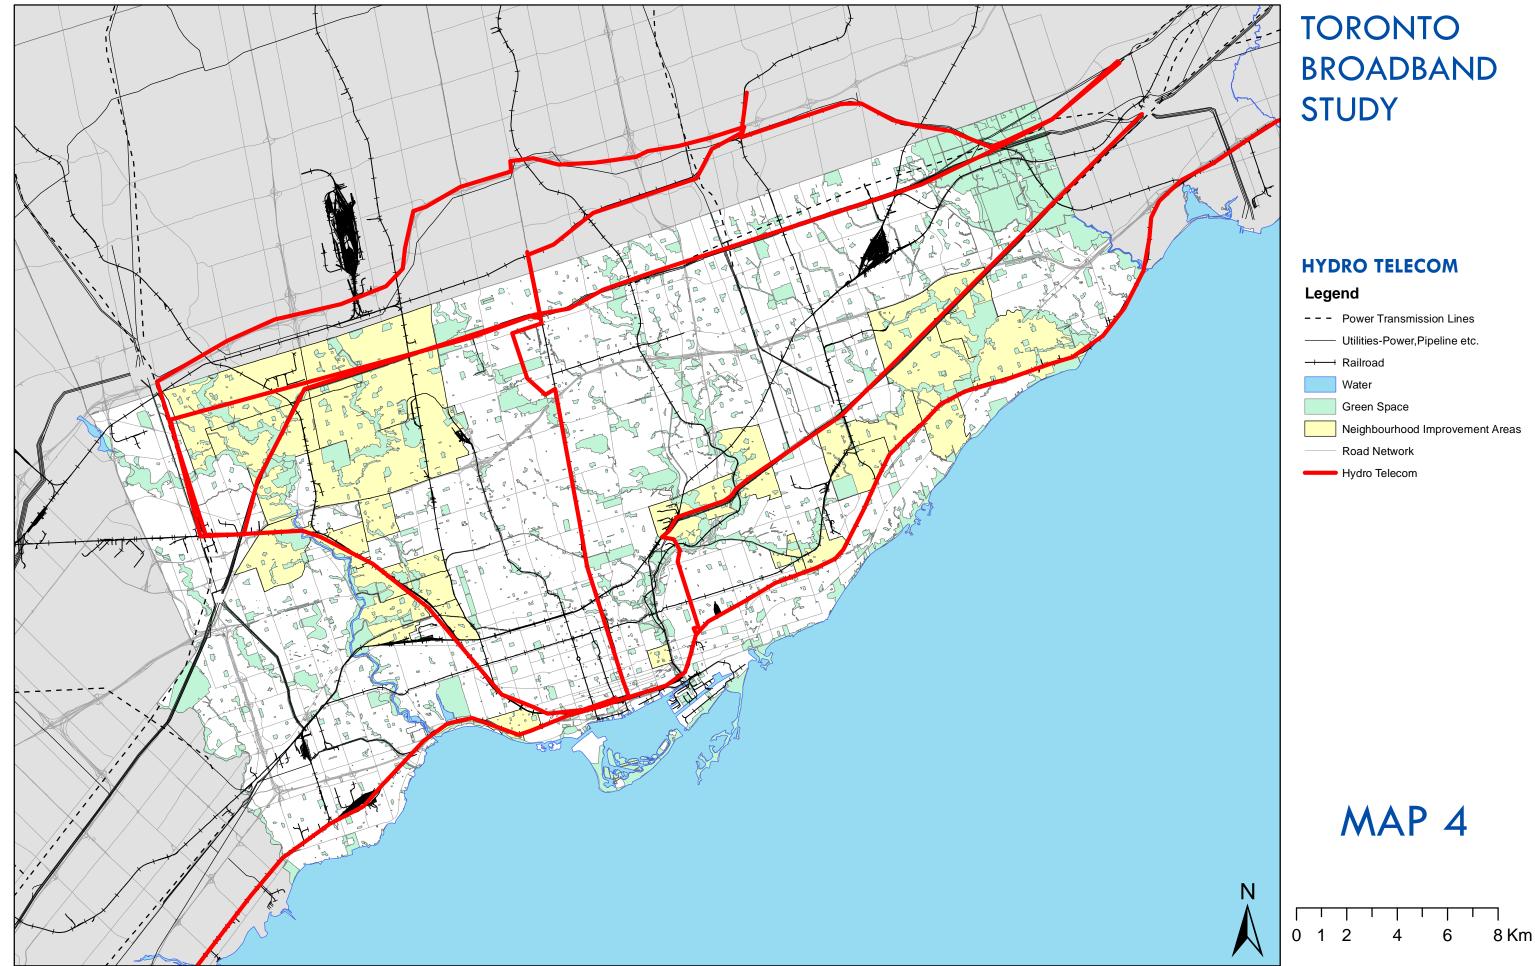

### Fibre Network

- --- Power Transmission Lines
  - Utilities-Power,Pipeline etc.
- -----+ Railroad
  - Water
  - Green Space
  - Neighbourhood Improvement Areas
- Road Network
- GTAnet
- ORION locations
- Hydro\_Telecom
- cogecofibre
- Universities, Colleges, Institutions
- TCHC Buildings