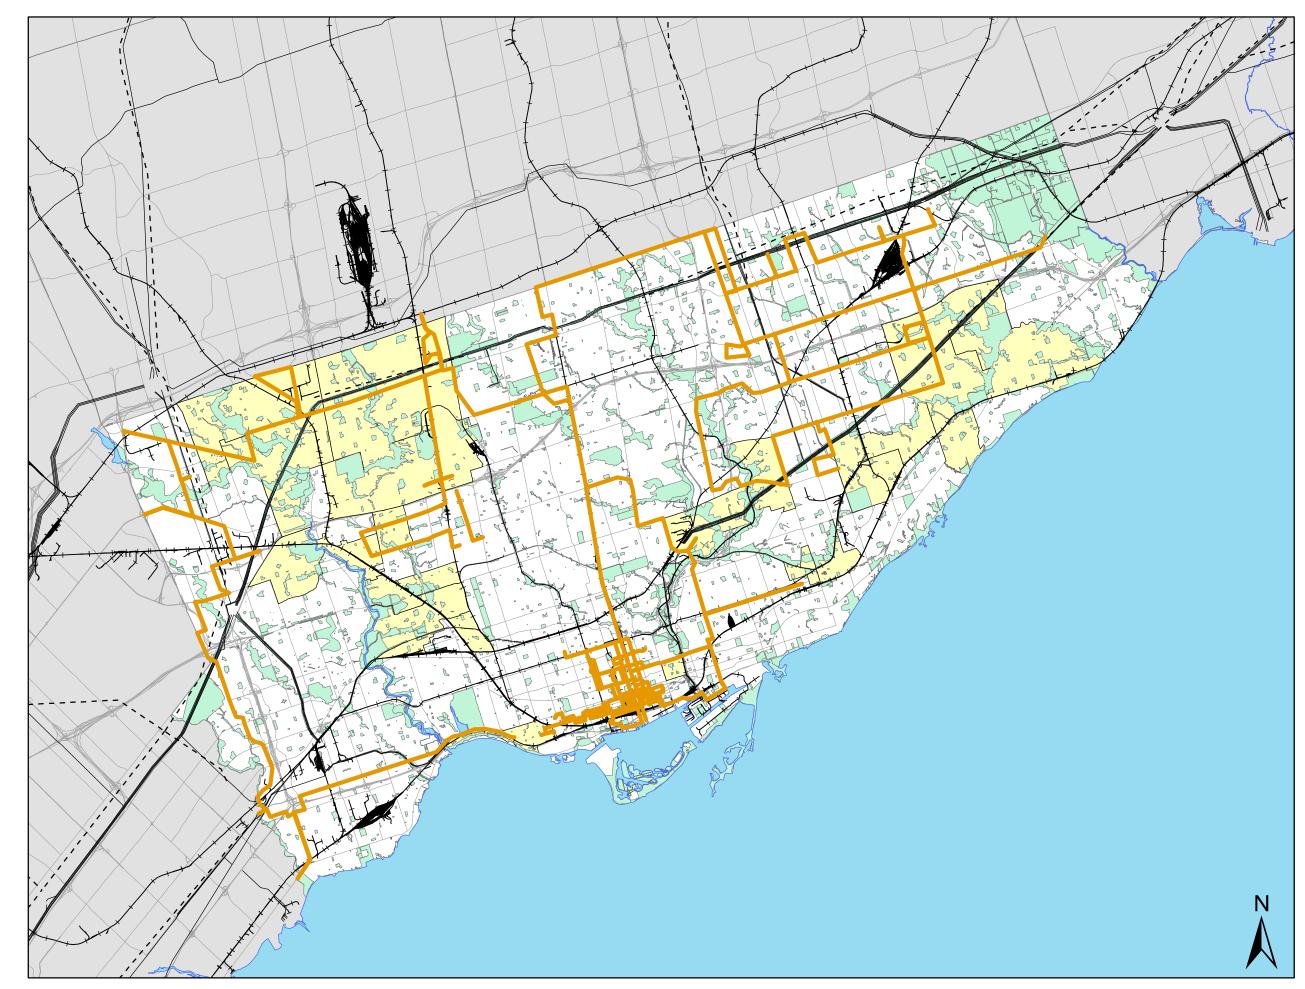

## COGECO

|    | Power Transmission Lines        |
|----|---------------------------------|
|    | Utilities-Power, Pipeline etc.  |
| ++ | Railroad                        |
|    | Water                           |
|    | Green Space                     |
|    | Neighbourhood Improvement Areas |
|    | Road Network                    |
| _  | cogecofibre                     |