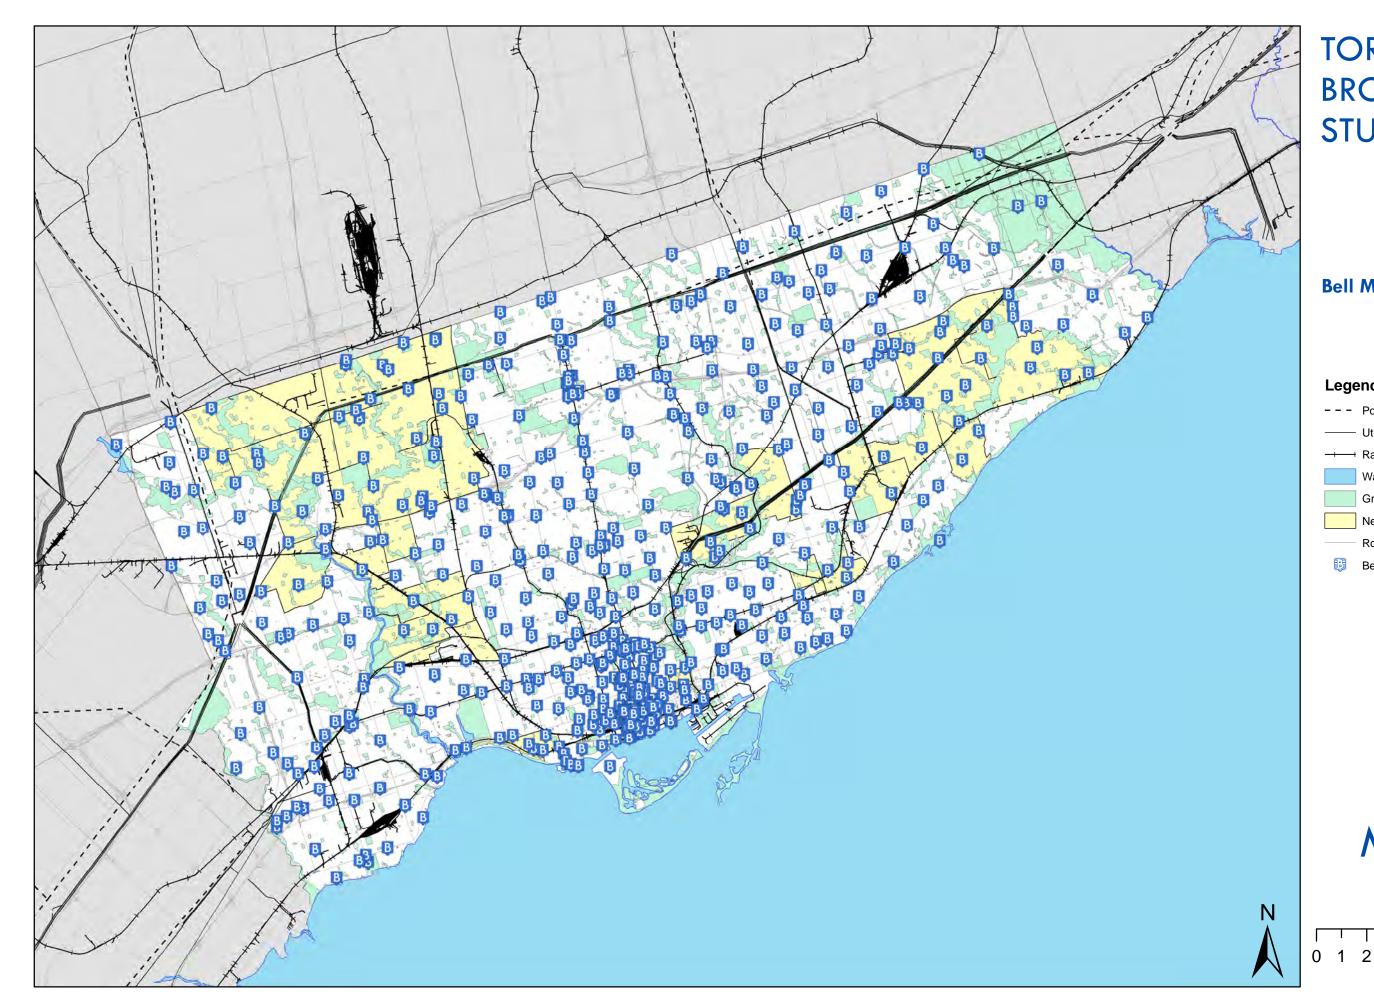

## **Bell Mobility**

### Legend

- --- Power Transmission Lines - Utilities-Power, Pipeline etc. → Railroad
- Water
- Green Space
- Neighbourhood Improvement Areas
- Road Network
- Bell\_TO

4

8 Km