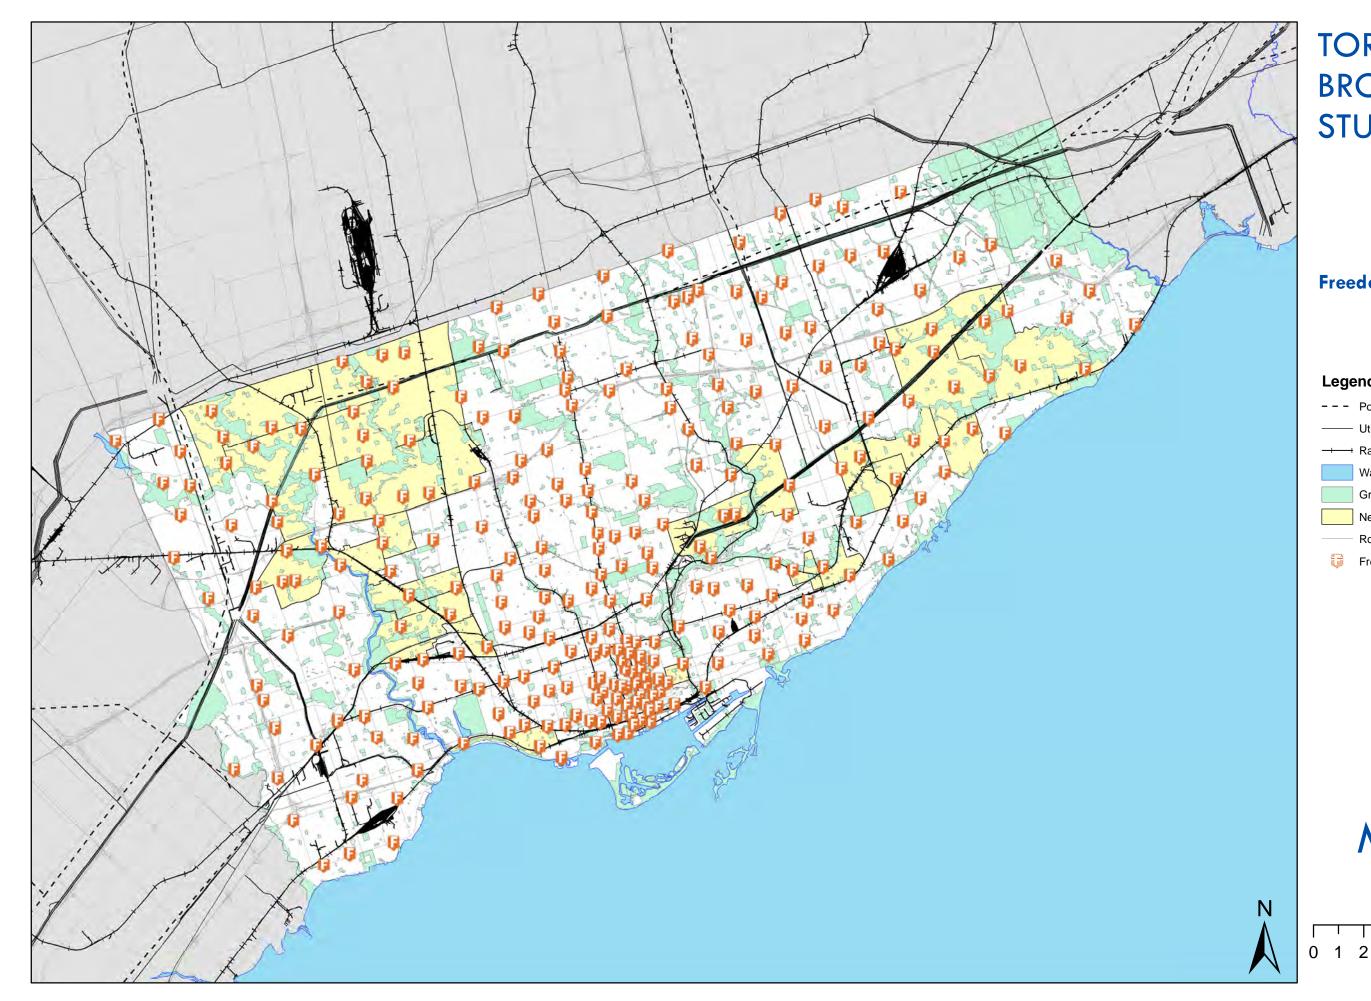

## **Freedom Mobile**

### Legend

- --- Power Transmission Lines — Utilities-Power, Pipeline etc.
- Hilroad
- Water
- Green Space
- Neighbourhood Improvement Areas
- Road Network
- Freedom\_TO

4

8 Km