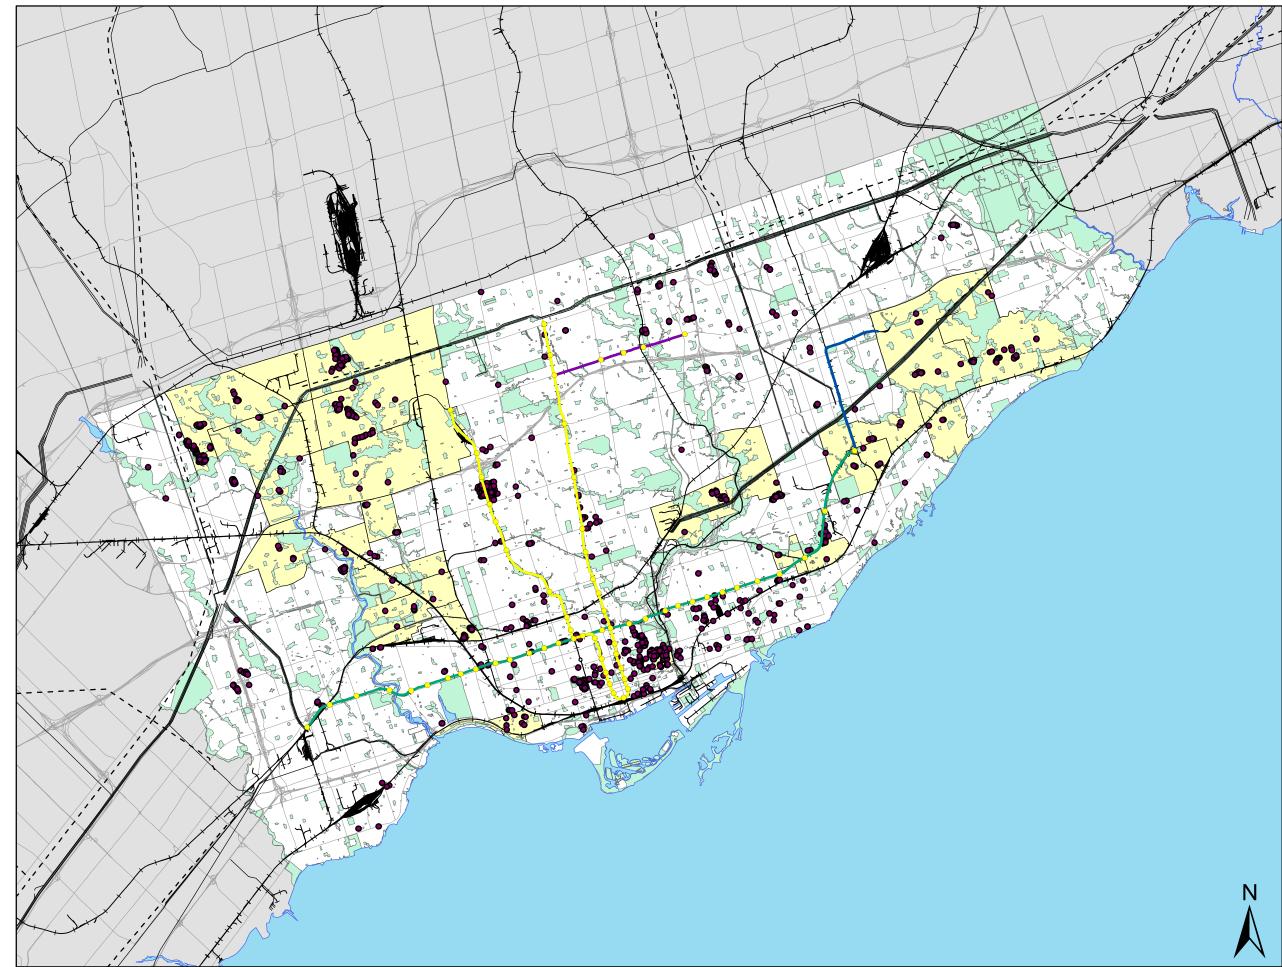

## RAIL, UTILITIES, SUBWAY NEIGHBOURHOOD IMPROVEMENT AREAS

| – – – Power Transmission Lines     |
|------------------------------------|
| Utilities-Power, Pipeline etc.     |
| + Railroad                         |
| Water                              |
| Green Space                        |
| Neighbourhood Improvement Areas    |
| Road Network                       |
| <ul> <li>subwayStations</li> </ul> |
| subway_Scarborough                 |
| subway_Sheppard                    |
| subway_Yonge_university            |
| subway_Bloor_Danforth              |
| TCHC Buildings                     |
|                                    |
| MAP 1                              |
| 0 1 2 4 6 8 Km                     |