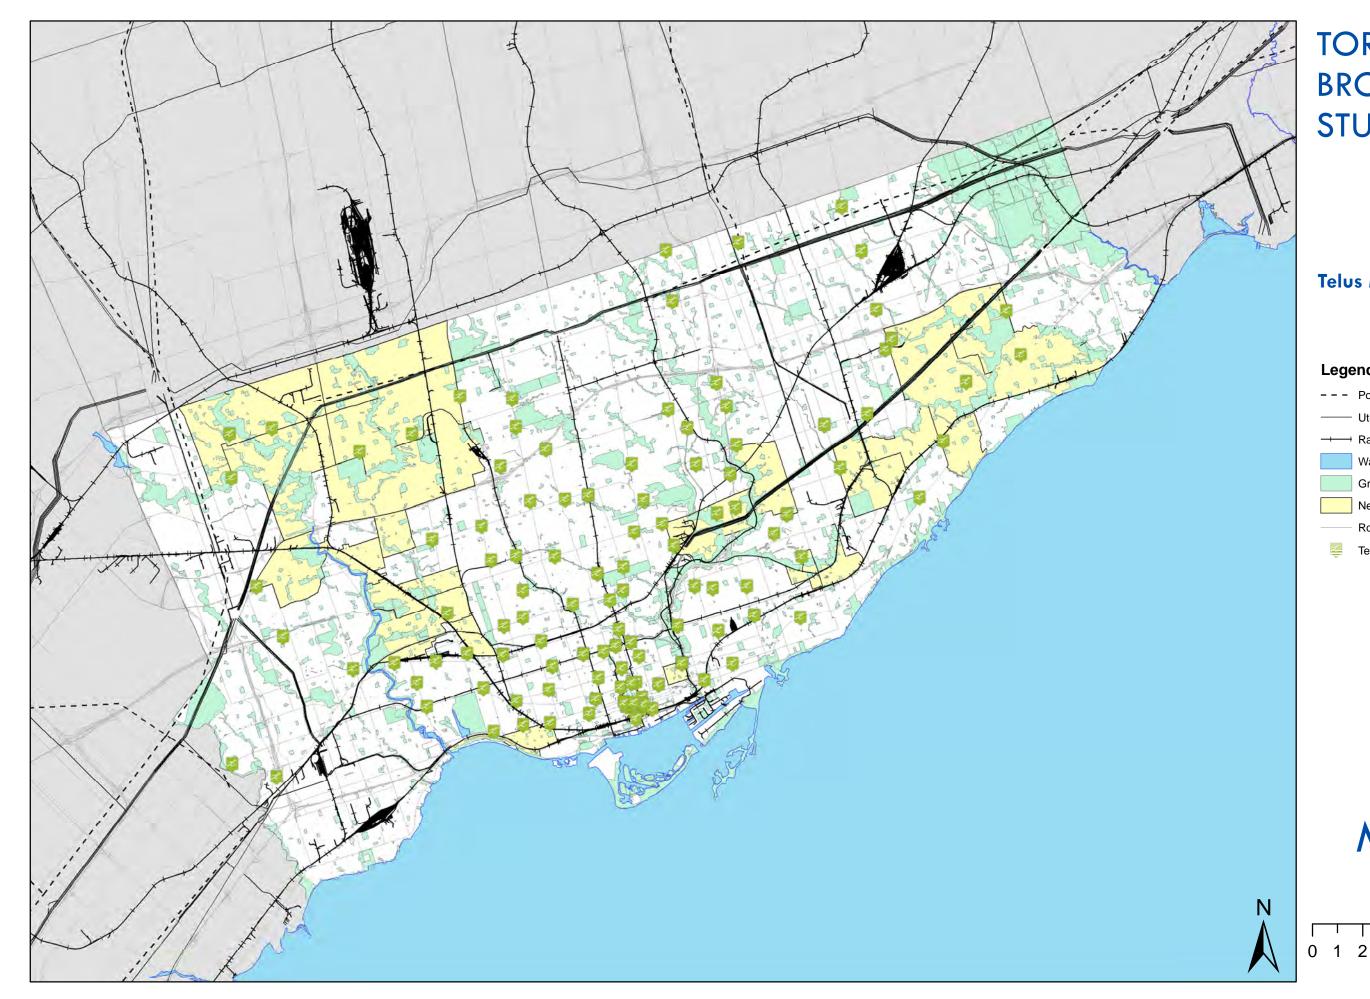

## **Telus Mobility**

### Legend

| P    | ower Transmission Lines        |
|------|--------------------------------|
| —— U | tilities-Power,Pipeline etc.   |
| + R  | ailroad                        |
| N N  | /ater                          |
| G    | reen Space                     |
| N    | eighbourhood Improvement Areas |
| —— R | oad Network                    |
| -    |                                |