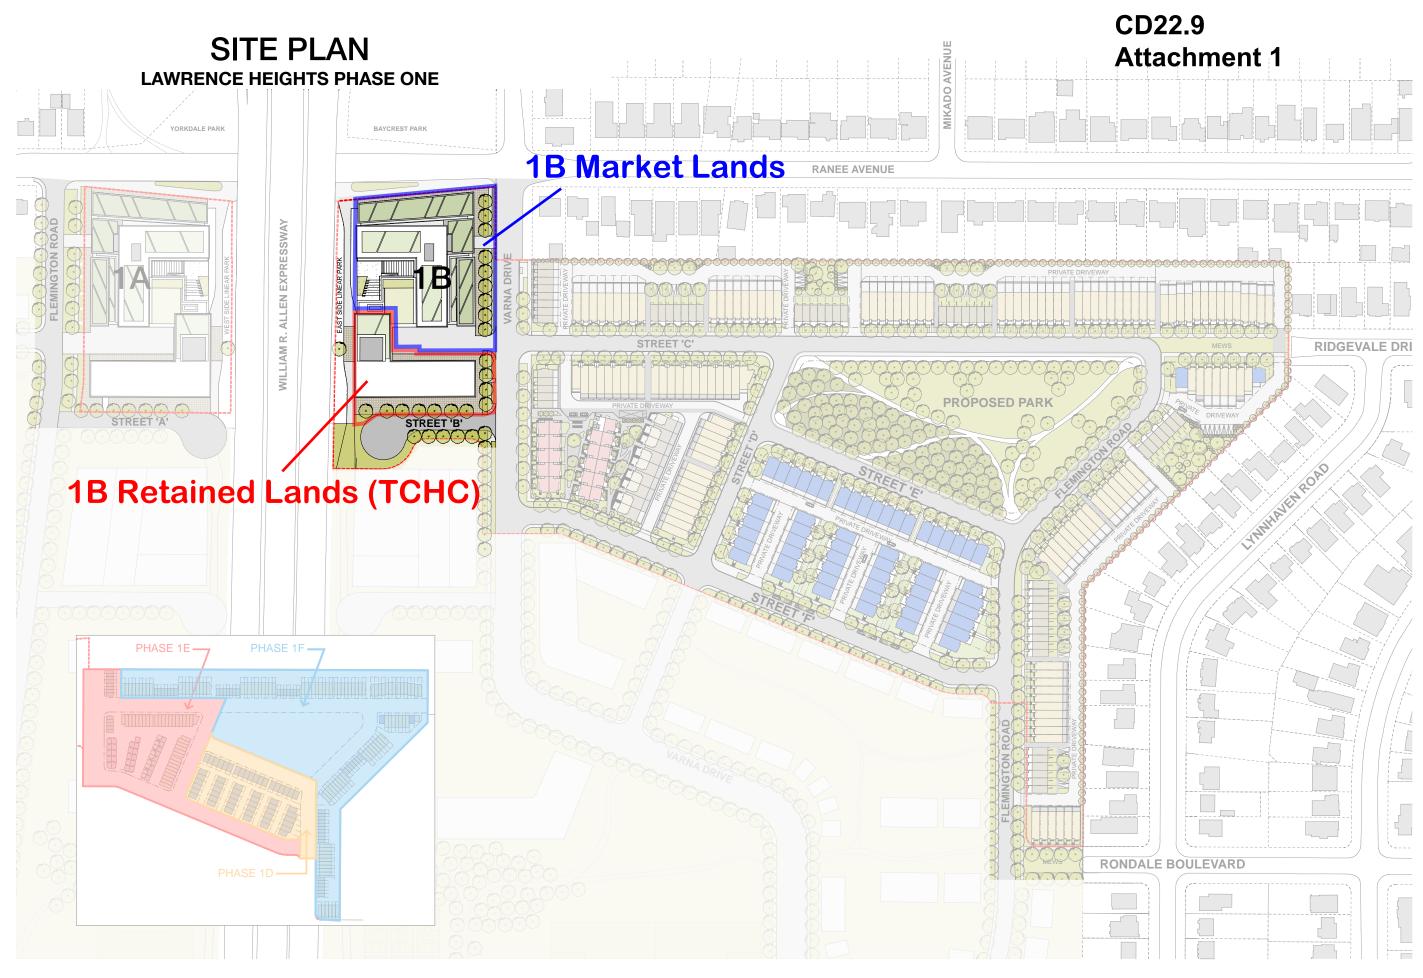

## Attachment 1: Lawrence Heights Block 1B

FACT Architecture Inc. 60R College Street (rear lane) pronto Ontario MGG 188 16-516-1949

Note: This drawing and all copyright therein are the sole and exclusive property of TACT Architecture Inc. Reproduction or use of this drawing in whole or in part by any means or it any way whatsoever without the prior writter consent of TACT Architecture is strictly prohibited. Do not scale this drawing.