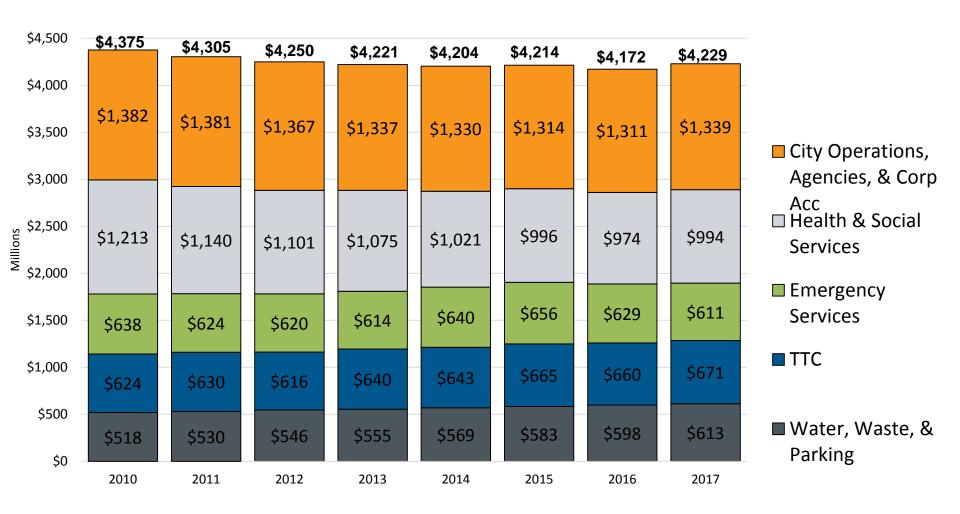

#### **2010 VS 2017 TOTAL CITY SPENDING COMPARISON**

### CITY SPENDING PER CAPITA (ADJUSTED FOR INFLATION)