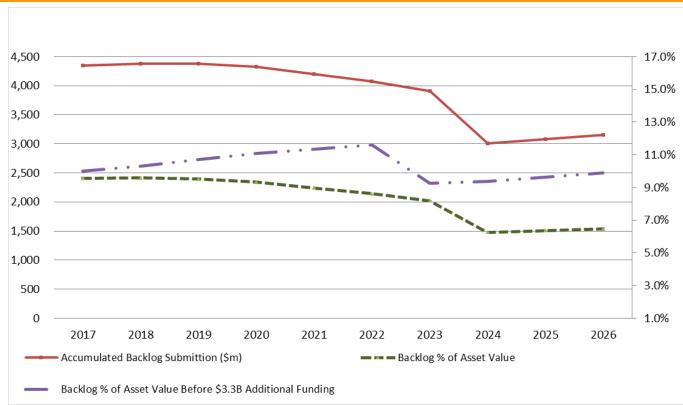

# SOGR BACKLOG AS A % OF TOTAL ASSET VALUE TRENDING UP TO 7%

|                                         | 2017   | 2018   | 2019   | 2020   | 2021   | 2022   | 2023   | 2024   | 2025   | 2026   |
|-----------------------------------------|--------|--------|--------|--------|--------|--------|--------|--------|--------|--------|
| Total Asset Value w/out Gardiner        | 41,769 | 42,082 | 42,430 | 42,861 | 43,282 | 43,726 | 44,101 | 44,481 | 44,845 | 45,222 |
| Accumulated Backlog w/out Gardiner      | 2,061  | 2,207  | 2,423  | 2,598  | 2,701  | 2,821  | 2,907  | 3,005  | 3,082  | 3,155  |
| Backlog % of Asset Value w/out Gardiner | 4.9%   | 5.2%   | 5.7%   | 6.1%   | 6.2%   | 6.5%   | 6.6%   | 6.8%   | 6.9%   | 7.0%   |

### STATE OF GOOD REPAIR BACKLOG PROJECTION BY PROGRAM

| Program (\$M)                                    | 2016   | 2017   | 2018   | 2019   | 2020   | 2021   | 2022   | 2023   | 2024   | 2025   | 2026   | Trend    |
|--------------------------------------------------|--------|--------|--------|--------|--------|--------|--------|--------|--------|--------|--------|----------|
| Transportation Services                          | 2,869  | 2,924  | 2,881  | 2,774  | 2,651  | 2,510  | 2,349  | 2,166  | 1,242  | 1,300  | 1,350  | <b>V</b> |
| Facilities Management, Real Estate & Environment | 360    | 356    | 376    | 460    | 469    | 494    | 526    | 538    | 554    | 572    | 616    | <b>A</b> |
| Toronto Transit Commission                       |        | 23     | 65     | 126    | 196    | 241    | 281    | 331    | 381    | 428    | 482    | <b>A</b> |
| Parks, Forestry & Recreation                     | 442    | 454    | 479    | 460    | 468    | 432    | 404    | 367    | 327    | 284    | 222    | <b>V</b> |
| Toronto & Region Conservation Authority          | 228    | 228    | 222    | 213    | 203    | 192    | 182    | 171    | 163    | 150    | 139    | ▼        |
| Toronto Public Library                           | 53     | 60     | 66     | 71     | 83     | 86     | 94     | 99     | 112    | 129    | 137    | <b>A</b> |
| Other                                            | 311    | 299    | 286    | 272    | 260    | 249    | 240    | 232    | 226    | 218    | 210    | <b>V</b> |
| Total SOGR Backlog                               | 4,262  | 4,345  | 4,376  | 4,377  | 4,331  | 4,205  | 4,076  | 3,905  | 3,005  | 3,082  | 3,155  |          |
| Total Asset Value (end of year)                  | 44,995 | 45,392 | 45,705 | 46,053 | 46,484 | 46,905 | 47,349 | 47,724 | 48,104 | 48,468 | 48,845 |          |
| SOGR as % Asset Value                            | 9.5%   | 9.6%   | 9.6%   | 9.5%   | 9.3%   | 9.0%   | 8.6%   | 8.2%   | 6.2%   | 6.4%   | 6.5%   |          |

<sup>\*</sup> Comparing to previously approved 2016 – 2025 Capital Plan, 2017's opening balance of SOGR backlog is increased. The increase reflects revised delivery schedule of the F.G Gardiner Expressway Rehabilitation project. Transportation total Asset Value also increased from \$13.9B to \$17.9B over the period of 10 years.