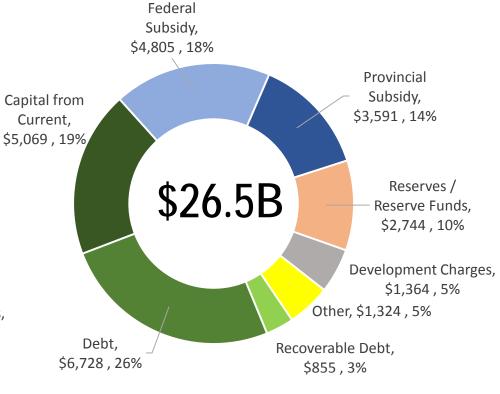

# 2017-2026 CAPITAL BUDGET & PLAN - \$26.5B WHERE THE MONEY COMES FROM

#### 2017-2026 Capital Budget & Plan Funding Sources (\$m) 45% Funding from Debt/CFC