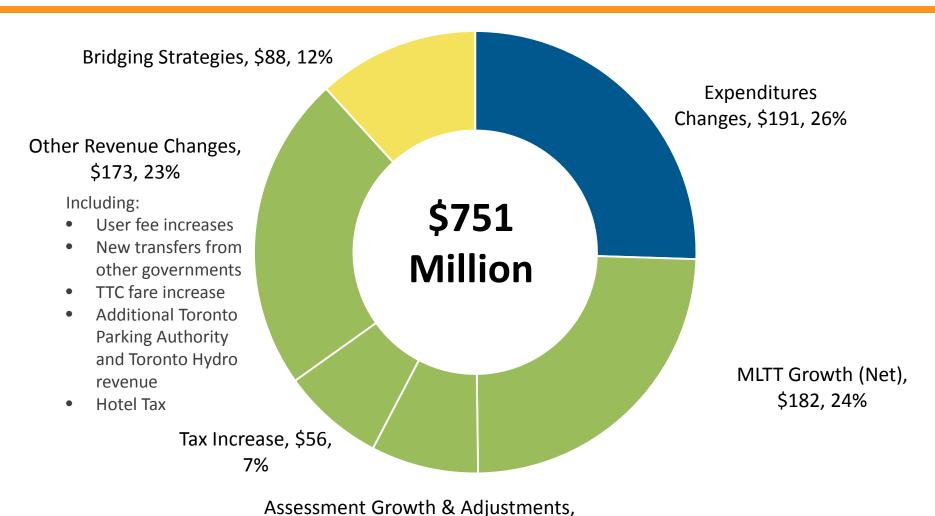

## ACTIONS TAKEN TO BALANCE 2017 NET OPERATING BUDGET: REDUCE \$731 M OPENING PRESSURE + \$20 M IN NEW INVESTMENTS

\$59,8%