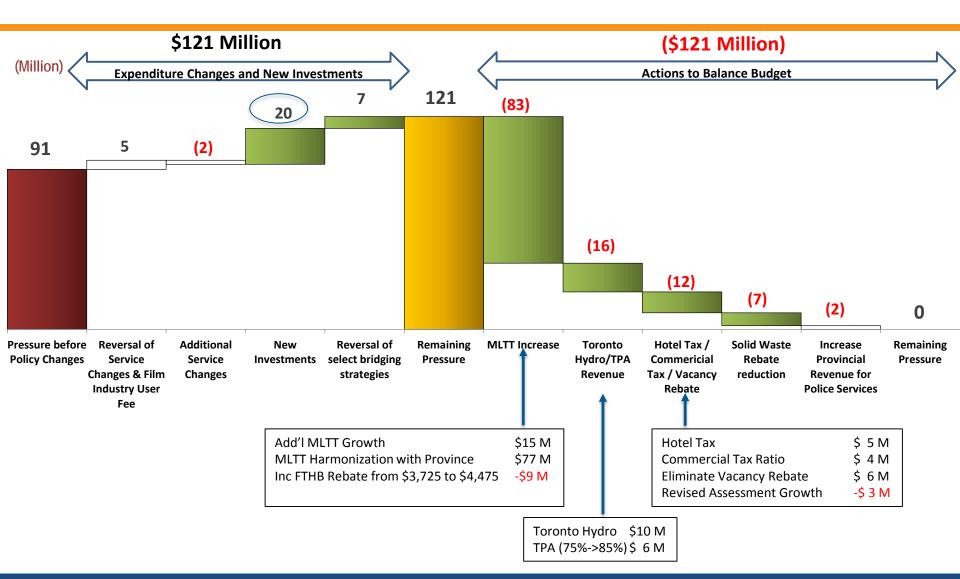

#### **2017 OPERATING BUDGET HIGHLIGHTS**

- Residential property tax increase 2.0% (\$56 Million)
- \$40.4 Million new / enhanced investments (\$18 M net)
- Reduced bridging strategies from \$100 M to \$88 M (\$12 M)
  - Eliminates of one time funding and deferrals for City Ops (\$-5.2 M)
  - Eliminates one time reserve draws in Children's Services and need for 5-year funding plan (\$2.7 M)
  - Confirmation of \$6.4 million in Provincial funding for Police Services plus additional \$2.1 million (\$8.5 million total)
- \$66 Million in additional Social Infrastructure funding from the Province
- New and expanded revenue tools:
  - Hotel Tax (\$5 M)
  - Elimination of vacancy rebate (\$5.5 M)
  - Shift from 1/3 to ½ commercial tax (\$3.8 M)
  - MLTT Harmonization with province and increase First Time Home Buyers
     Rebate (\$77 M \$9 M = \$68 M)

### **BUDGET COMMITTEE'S ACTIONS TO BALANCE BUDGET**

| (in \$000's)                                                                  | Net         |
|-------------------------------------------------------------------------------|-------------|
| Preliminary 2017 Operating Budget as of Dec 6                                 | 90,570.0    |
| Reversal of Service Changes and Bridging Strategies made by Budget Committee  |             |
| Reversal of Service Adjustments included in 2017 Preliminary Operating Budget | 3,202.6     |
| Reversal of New Transportation User Fee for Film Industry                     | 2,000.0     |
| Less: Additional Service Changes to be included                               | (2,284.0)   |
| Reversal of select bridging strategies to reduce 2018 budget opening pressure | 6,751.5     |
| Sub-Total Expense                                                             | 9,670.1     |
| New Investments added by Budget Committee                                     |             |
| New Investments                                                               | 20,259.9    |
| Sub-Total New Investments                                                     | 20,259.9    |
| Pessure after additional expenses and investments                             | 120,500.0   |
| Budget Committee's Actions to Balance the 2017 Operating Budget               |             |
| Additonal MLTT                                                                | (15,000.0)  |
| Additional Toronto Hydro Dividend                                             | (10,000.0)  |
| MLTT Rate Harmonization                                                       | (77,000.0)  |
| Increase FTHB Rebate for MLTT from \$3,725 to \$4,475                         | 9,000.0     |
| Additional TPA Revenue (75> 85% dividend)                                     | (6,300.0)   |
| Commercial Tax (1/3> 1/2)                                                     | (3,800.0)   |
| Hotel Tax (20m net collection & net of GTMF)                                  | (5,000.0)   |
| Solid Waste Rebate reduction (M & L) \$1/bag/month                            | (7,300.0)   |
| Elimination of Vacancy Unit Rebate                                            | (5,500.0)   |
| Assessment Growth revised calculations                                        | 2,500.0     |
| Additional Provincial Revenue for Police Services                             | (2,100.0)   |
| Budget Committee's Actions to Balance the 2017 Operating Budget Total         | (120,500.0) |
| Remaining Pressure                                                            | -           |