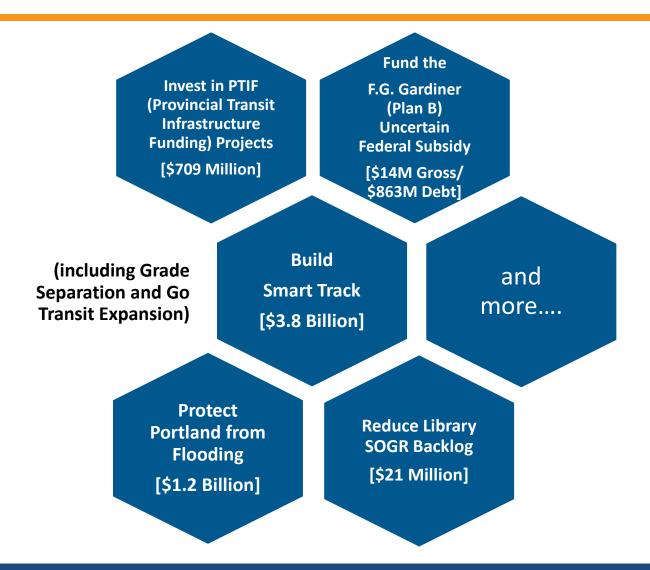

# KEY PRIORITIES FUNDED IN THE BC RECOMMENDED 2017 – 2026 CAPITAL BUDGET & PLAN - \$5.8B

| Funding Criteria for Unmet Needs                             | 10-Yr | 10-Yr |
|--------------------------------------------------------------|-------|-------|
| (\$M)                                                        | Gross | Debt  |
| 1- Approved projects over debt target due to cost escalation | 17    | 866   |
| 2- To ensure legislative compliance                          | 60    | 60    |
| 3- Health &Safety/SOGR to avoid service disruption/claims    | 6     | 6     |
| 4- To leverage opportunity otherwise missed                  | 732   | 536   |
| 5- Results in operating savings or cost avoidance            | 15    | 15    |
| 6- To implement approved Council priorities                  | 4,975 | 1,828 |
| 7- SOGR projects to reduce backlog                           | 22    | 20    |
| 8- To address sustained service demand                       | 4     | 3     |
| Grand Total                                                  | 5,831 | 3,334 |

# KEY PROJECTS FUNDED IN THE BC RECOMMENDED 2017 – 2026 CAPITAL BUDGET & PLAN - \$5.8B GROSS/3.3B DEBT

| (\$M)                                            | 10-Yr<br>Gross | 10-Yr<br>Debt |
|--------------------------------------------------|----------------|---------------|
| SmartTrack                                       | 3,842          | 1,840         |
| F.G. Gardiner                                    | 14             | 863           |
| TTC & Non-TTC Public Transit Infrastructure Fund | 709            | 513           |
| Port Lands Flood Protection                      | 1,192          | 47            |
| Modernization & Transformation                   | 36             | 36            |
| Toronto Public Library SOGR Backlog              | 21             | 19            |
| North York Central Renovation Phase 2            | 11             | 10            |
| MB Renovation Accessibility Retrofit 2017-2026   | 5              | 5             |
| Multi-Branch SOGR 2017-2026                      | 5              | 5             |
| Administrative Penalty System                    | 6              | 6             |
| Other                                            | 10             | 10            |
| Grand Total                                      | 5,831          | 3,334         |