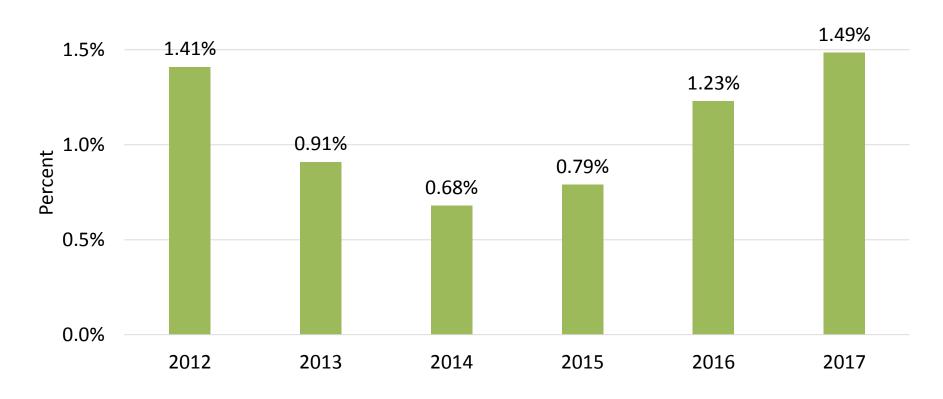

### **ASSESSMENT GROWTH**

|                                 | 2012 | 2013 | 2014 | 2015 | 2016 | 2017 |
|---------------------------------|------|------|------|------|------|------|
| Assessment Growth & Adjustments | 51   | 33   | 25   | 30   | 48   | 59   |