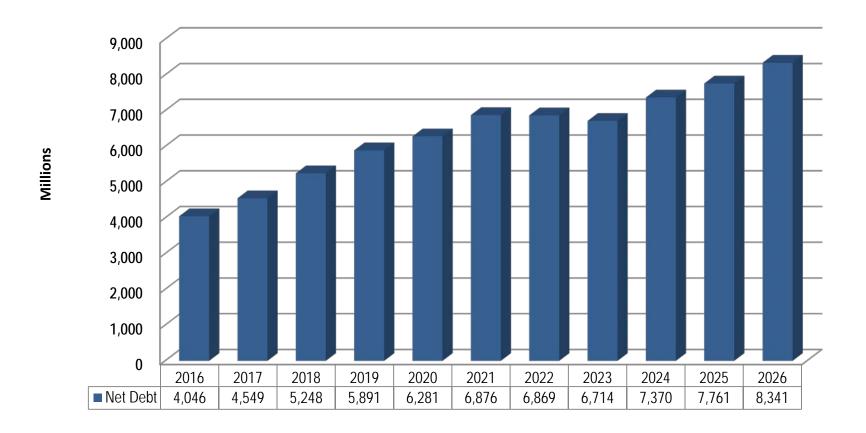

t Value (end of year)                  | 44,995 | 45,392 | 45,705 | 46,053 | 46,484 | 46,905 | 47,349 | 47,724 | 48,104 | 48,468 | 48,845 |          |
| SOGR as % Asset Value                            | 9.5%   | 9.6%   | 9.6%   | 9.5%   | 9.3%   | 9.0%   | 8.6%   | 8.2%   | 6.2%   | 6.4%   | 6.5%   |          |

<sup>\*</sup> Comparing to previously approved 2016 – 2025 Capital Plan, 2017's opening balance of SOGR backlog is increased. The increase reflects revised delivery schedule of the F.G Gardiner Expressway Rehabilitation project. Transportation total Asset Value also increased from \$13.9B to \$17.9B over the period of 10 years.







## 10 Year Capital Plan: Impact on Debt Financing



### **NEW TAX SUPPORTED DEBT ISSUANCE**







### **OUTSTANDING TAX SUPPORTED DEBT BALANCE**







### TAX SUPPORTED DEBT SERVICE COSTS



| Debt Service Cost (\$m)                                | 2016 | 2017 | 2018 | 2019 | 2020 | 2021 | 2022 | 2023 | 2024 | 2025 | 2026 | 2017-2026 |
|--------------------------------------------------------|------|------|------|------|------|------|------|------|------|------|------|-----------|
| YoY Incremental Costs - Before 0.5% City Building Fund |      | 29   | 43   | 35   | 27   | 31   | (5)  | 13   | (12) | 38   | 24   | 223       |
| YoY Incremental Costs - 0.5% City Building Fund        |      | 14   | 14   | 14   | 14   | 15   | 0    | 0    | 0    | 0    | 0    | 70        |
| YoY Incremental Costs - Incl. 0.5% City Building Fund  |      | 43   | 57   | 49   | 41   | 45   | (5)  | 13   | (12) | 38   | 24   | 293       |
| Total Annual