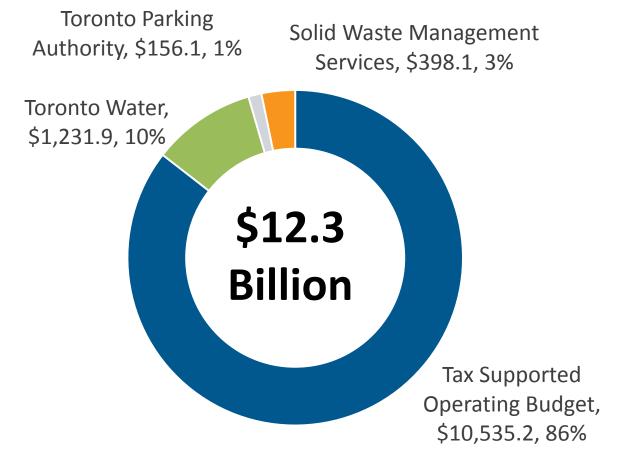

## BUDGET COMMITTEE RECOMMENDATIONS – TAX SUPPORTED EXPENDITURES

| (In \$ Millions)                        | 2016<br>Budget | 2017 BC Rec'd<br>Operating<br>Budget | Change from<br>2016 | % Change<br>From 2016 |
|-----------------------------------------|----------------|--------------------------------------|---------------------|-----------------------|
| Gross Expenditures                      | \$10,097       | \$10,535                             | \$438               | 4.3%                  |
| Net (Before SSE and City Building Fund) | \$3,931        | \$4,046                              | \$115               | 2.9%                  |
| Total Tax Impact                        | \$3,391        | \$3,987                              | \$56                | 1.4%                  |

#### **BUDGET COMMITTEE RECOMMENDATIONS – REVENUES**

| (In \$ Millions)                      | 2016<br>Budget | 2017 BC Rec'd<br>Operating<br>Budget | Change from<br>2016 | % Change<br>From 2016 |
|---------------------------------------|----------------|--------------------------------------|---------------------|-----------------------|
| Gross Revenues<br>(Incl Property Tax) | \$10,097       | \$10,535                             | \$438               | 4.3%                  |