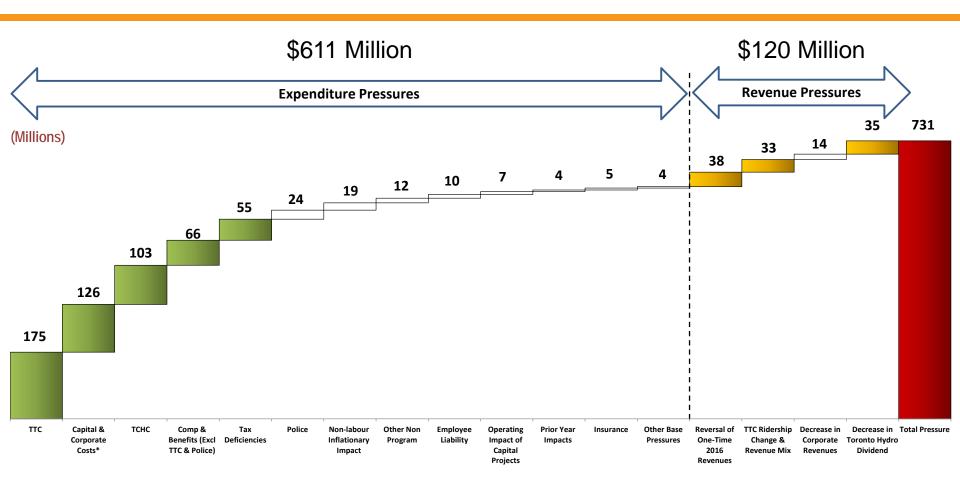

#### **OPENING NET PRESSURE - \$731 MILLION**

### **PROPOSED ACTIONS**

| 2017 Operating Budget Pres                                         | sures    |
|--------------------------------------------------------------------|----------|
| Expenditure Pressures                                              |          |
| πα                                                                 | 175      |
| тснс                                                               | 103      |
| Compensation & Benefits (excl<br>TTC & Police)<br>Tax Deficiencies | 66<br>55 |
| Phased Impact from TPC loss                                        | 45       |
| Debt Charges                                                       | 44       |
| CFC (Capital From Current)                                         | 36       |
| Police                                                             | 24       |
| Non-labour Inflationary<br>Impact                                  | 19       |
| Other Non Program                                                  | 12       |
| Employee Liability Op Impact of Comp Capital Projects              | 10<br>7  |
| Prior Year Impacts                                                 | 4        |
| Insurance                                                          | 5        |
| Other Base Pressures                                               | 4        |
| Sub-total                                                          | 611      |
| Revenue Pressures                                                  |          |
| Reversal: 2016 One-Time<br>Revenues                                | 38       |
| TTC Ridership Chg / Rev Mix                                        | 33       |
| Decrease in Corporate<br>Revenues                                  | 14       |
| Decrease in Toronto Hydro<br>Div                                   | 35       |
| Sub-total                                                          | 120      |
| Total                                                              | 731      |