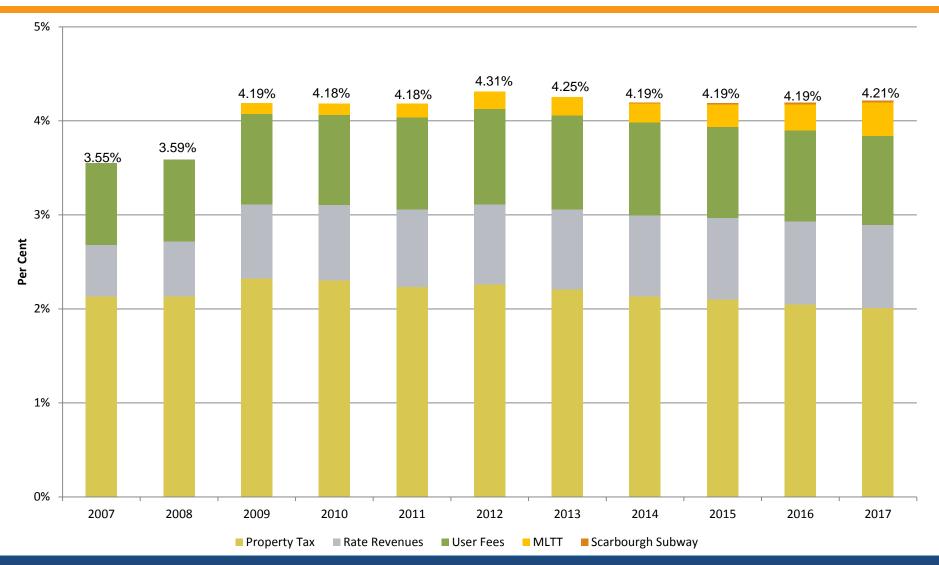

| 40,699     | 40,699      | 40,699     | 40,699      |         |            |             |        |
| Capital Building Fund                                                     |            |             | 14,046     | 14,046      | 14,046  |            | 14,046      |        |
| Total Levy including SSE Levy & Capital Building Fund ( Excl. Assessment) | 10,137,824 | 3,971,922   | 10,589,988 | 4,101,171   | 452,164 | 4.5%       | 129,250     | 3.3%   |

<sup>\*</sup>Toronto Community Housing subsidy shown separately from Shelters, Support, Housing and Administration Budget





## 90% OF CUMULATIVE NET EXPENDITURE GROWTH FROM EMERGENCY SERVICES & TTC







### CITY SPENDING PER CAPITA (ADJUSTED FOR INFLATION)







### **CITY REVENUES AS A % OF GDP**





### **Opening Pressure**



- \* Capital & Corporate Costs include \$45 Million phase in of TPC grant loss
- \* \* Figures are rounded





### **TTC 2017 OPENING PRESSURE**

### (\$ Millions)

### **Expenditure Pressures**

|                                      | <br>     | \$<br>175 |
|--------------------------------------|----------|-----------|
| PRESTO                               | \$<br>30 |           |
| Other                                | \$<br>55 |           |
| Wheel Trans AODA Impacts             | \$<br>26 |           |
| Operating Impacts of Capital (TYSSE) | \$<br>8  |           |
| Prior Year Impacts                   | \$<br>3  |           |
| Non-Labor Inflation                  | \$<br>15 |           |
| Compensation and Benefits            | \$<br>37 |