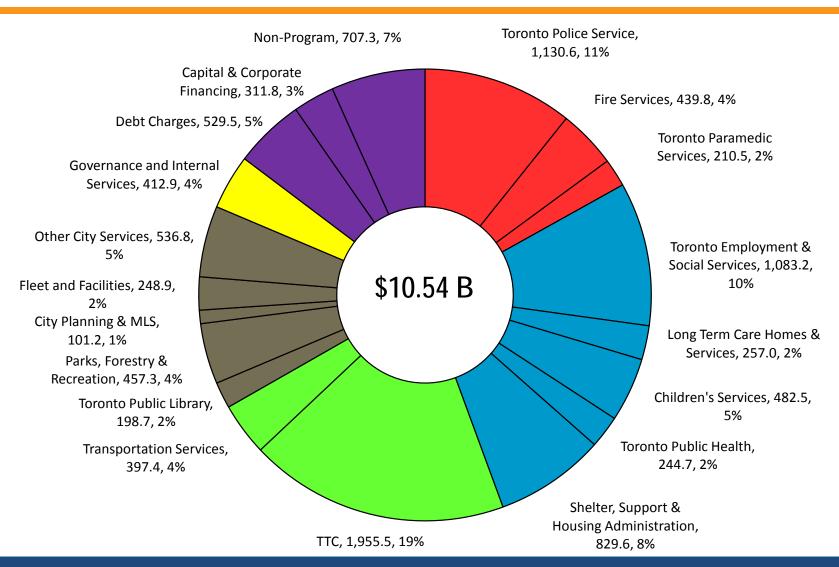

#### **BC RECOMMENDED 2017: WHERE THE MONEY GOES**

## 2017 BC Recommended Tax Supported Program Operating Budget - By Cluster/Major Agency

|                                                                           | 2016       | Budget      | 2017       | Budget      | Chan    | ge from 20 | 16 Over (Un | der)   |
|---------------------------------------------------------------------------|------------|-------------|------------|-------------|---------|------------|-------------|--------|
| (\$000s)                                                                  | 2010       |             | 2017       | buuget      | Gross   |            | Ne          | t      |
|                                                                           | Gross      | Net         | Gross      | Net         | \$      | %          | \$          | %      |
| Citizen Centred Services "A"                                              | 3,164,439  | 903,990     | 3,263,009  | 906,882     | 98,571  | 3.1%       | 2,893       | 0.3%   |
| Citizen Centred Services "B"                                              | 1,066,819  | 668,504     | 1,090,817  | 671,299     | 23,997  | 2.2%       | 2,795       | 0.4%   |
| Internal Services                                                         | 484,689    | 192,280     | 484,101    | 189,979     | (588)   | (0.1%)     | (2,302)     | (1.2%) |
| City Manager                                                              | 55,309     | 47,555      | 55,031     | 46,947      | (278)   | (0.5%)     | (608)       | (1.3%) |
| Other City Programs                                                       | 124,449    | 76,009      | 130,906    | 77,435      | 6,457   | 5.2%       | 1,426       | 1.9%   |
| Accountability Offices                                                    | 8,508      | 8,508       | 9,373      | 9,373       | 865     | 10.2%      | 865         | 10.2%  |
| Total City Operations                                                     | 4,904,213  | 1,896,847   | 5,033,237  | 1,901,915   | 129,024 | 2.6%       | 5,068       | 0.3%   |
| TTC/Wheel Trans                                                           | 1,860,422  | 610,339     | 1,955,452  | 690,657     | 95,029  | 5.1%       | 80,318      | 13.2%  |
| Police Services and Board                                                 | 1,135,260  | 1,007,046   | 1,130,626  | 1,006,774   | (4,634) | (0.4%)     | (273)       | (0.0%) |
| Toronto Public Library                                                    | 194,767    | 177,175     | 198,660    | 179,052     | 3,893   | 2.0%       | 1,877       | 1.1%   |
| Toronto Public Health                                                     | 244,079    | 58,923      | 244,667    | 60,797      | 588     | 0.2%       | 1,874       | 3.2%   |
| Toronto Community Housing Corp.                                           | 204,500    | 204,500     | 241,700    | 241,700     | 37,200  | 18.2%      | 37,200      | 18.2%  |
| Other Agencies                                                            | 173,517    | 29,079      | 182,224    | 29,323      | 8,706   | 5.0%       | 244         | 0.8%   |
| Agencies                                                                  | 3,812,546  | 2,087,062   | 3,953,328  | 2,208,302   | 140,783 | 3.7%       | 121,240     | 5.8%   |
| Corporate Accounts:                                                       |            |             |            |             |         |            |             |        |
| Capital & Corporate Financing                                             | 717,198    | 693,891     | 841,343    | 817,163     | 124,145 | 17.3%      | 123,271     | 17.8%  |
| Non-Program Expenditures                                                  | 602,311    | 424,728     | 651,787    | 468,589     | 49,476  | 8.2%       | 43,861      | 10.3%  |
| Non-Program Revenues                                                      | 60,857     | (1,171,305) | 55,548     | (1,349,542) | (5,310) | (8.7%)     | (178,236)   | 15.2%  |
| Net Operating Budget                                                      | 10,097,125 | 3,931,223   | 10,535,243 | 4,046,426   | 438,118 | 4.3%       | 115,204     | 2.9%   |
| Assessment Growth / Adjustments                                           |            |             |            | (59,022)    |         |            | (59,022)    |        |
| Operating Budget After Assessment Growth /                                |            |             |            |             |         |            |             |        |
| Adjustments                                                               | 10,097,125 | 3,931,223   | 10,535,243 | 3,987,404   | 438,118 | 4.3%       | 56,182      | 1.4%   |
| Scarborough Subway Levy                                                   | 40,699     | 40,699      | 40,699     | 40,699      |         |            |             |        |
| Capital Building Fund                                                     |            |             | 14,046     | 14,046      | 14,046  |            | 14,046      |        |
| Total Levy including SSE Levy & Capital Building Fund ( Excl. Assessment) | 10,137,824 | 3,971,922   | 10,589,988 | 4,101,171   | 452,164 | 4.5%       | 129,250     | 3.3%   |

### **OPERATING BUDGET GROUPINGS**

| Group                            | Program                                    | Cluster                      | Colour |
|----------------------------------|--------------------------------------------|------------------------------|--------|
| Emergency Services               | Toronto Police Service                     | Agencies                     | Red    |
|                                  | Fire Services                              | Citizen Centred Services "B" | Red    |
|                                  | Toronto Paramedic Services                 | Citizen Centred Services "A" | Red    |
| Social Programs                  | Toronto Employment & Social Services       | Citizen Centred Services "A" | Blue   |
|                                  | Long Term Care Homes & Services            | Citizen Centred Services "A" | Blue   |
|                                  | Children's Services                        | Citizen Centred Services "A" | Blue   |
|                                  | Toronto Public Health                      | Agencies                     | Blue   |
|                                  | Shelter, Support & Housing Administration  | Citizen Centred Services "A" | Blue   |
| Transit                          | TTC                                        | Agencies                     | Green  |
| Transportation                   | Transportation Services                    | Citizen Centred Services "B" | Green  |
| Other City Services              | Toronto Public Library                     | Agencies                     | Brown  |
|                                  | Parks, Forestry & Recreation               | Citizen Centred Services "A" | Brown  |
|                                  | City Planning & MLS                        | Citizen Centred Services "B" | Brown  |
|                                  | Fleet and Facilities                       | Internal Services            | Brown  |
|                                  | Affordable Housing Office                  | Citizen Centred Services "A" | Brown  |
|                                  | Court Services                             | Citizen Centred Services "A" | Brown  |
|                                  | Economic Development & Culture             | Citizen Centred Services "A" | Brown  |
|                                  | Social Development, Finance & Administrati | Citizen Centred Services "A" | Brown  |
|                                  | Policy, Planning, Finance & Administration | Citizen Centred Services "B" | Brown  |
|                                  | Engineering & Construction Services        | Citizen Centred Services "B" | Brown  |
|                                  | Toronto Building                           | Citizen Centred Services "B" | Brown  |
|                                  | 311 Toronto                                | Internal Services            | Brown  |
|                                  | Association of Community Centres           | Agencies                     | Brown  |
|                                  | Exhibition Place                           | Agencies                     | Brown  |
|                                  | Heritage Toronto                           | Agencies                     | Brown  |
|                                  | Theatres                                   | Agencies                     | Brown  |
|                                  | Toronto Zoo                                | Agencies                     | Brown  |
|                                  | Arena Boards of Management                 | Agencies                     | Brown  |
|                                  | Yonge-Dundas Square                        | Agencies                     | Brown  |
|                                  | Toronto & Region Conservation Authority    | Agencies                     | Brown  |
|                                  | Non-Program                                | Corporate Accounts           | Purple |
| Governance and Internal Services | Office of the Chief Financial Officer      | Internal Services            | Yellow |
|                                  | Office of the Treasurer                    | Internal Services            | Yellow |
|                                  | Information & Technology                   | Internal Services            | Yellow |
|                                  | City Manager's Office                      | City Manager                 | Yellow |
|                                  | City Clerk's Office                        | Other City Programs          | Yellow |
|                                  | Legal Services                             | Other City Programs          | Yellow |
|                                  | Mayor's Office                             | Other City Programs          | Yellow |
|                                  | City Council                               | Other City Programs          | Yellow |
|                                  | Auditor General's Office                   | Accountability Offices       | Yellow |
|                                  | Integrity Commissioner's Office            | Accountability Offices       | Yellow |
|                                  | Office of the Lobbyist Registrar           | Accountability Offices       | Yellow |
|                                  | Office of the Ombudsman                    | Accountability Offices       | Yellow |
| Corporate & Capital Financing    | Debt Charges                               | Corporate Accounts           | Purple |
|                                  | Capital & Corporate Financing              | Corporate Accounts           | Purple |