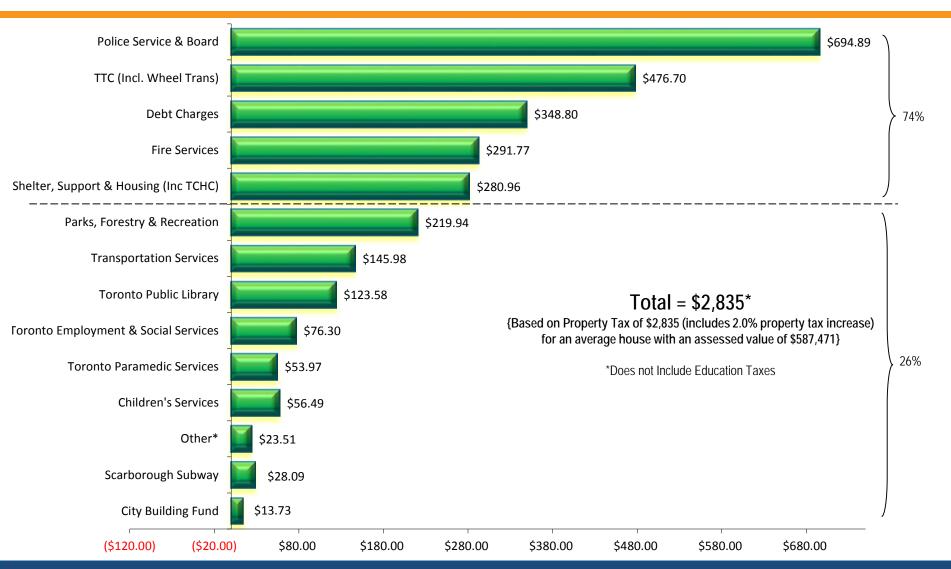

### **2017 TAX IMPACT ON AVERAGE HOUSEHOLD (MUNICIPAL TAXES)**

- 2016 Average CVA \$548,943
- 2017 Average CVA \$587,471

**2016 Average Tax Reassessment Impact Policy / Regulation Impact Budget Increase City Building Fund Total Impact 2017 Average Tax** 

| \$    | %      |
|-------|--------|
| 2,745 |        |
| (3)   | -0.12% |
| 25    | 0.91%  |
| 55    | 2.0%   |
| 14    | 0.5%   |
| 90    | 3.29%  |
| 2,835 |        |

# 2017 AVERAGE TOTAL PROPERTY TAX IMPACT WITH 2.00% RESIDENTIAL BUDGET TAX INCREASE (INC. EDUCATION ESTIMATE)

| Average Residential Tax | 2016    | 2017    | \$ impact | % Impact |
|-------------------------|---------|---------|-----------|----------|
| Municipal               | \$2,745 | \$2,835 | \$90      | 3.29%    |
| Education* (estimate)   | \$1,032 | \$1,042 | \$10      | 1.0%     |
| Total                   | \$3,777 | \$3,878 | \$101     | 2.7%     |

Average House Assessed at \$587,471

<sup>\*</sup> Education Tax Rates are not available at this time