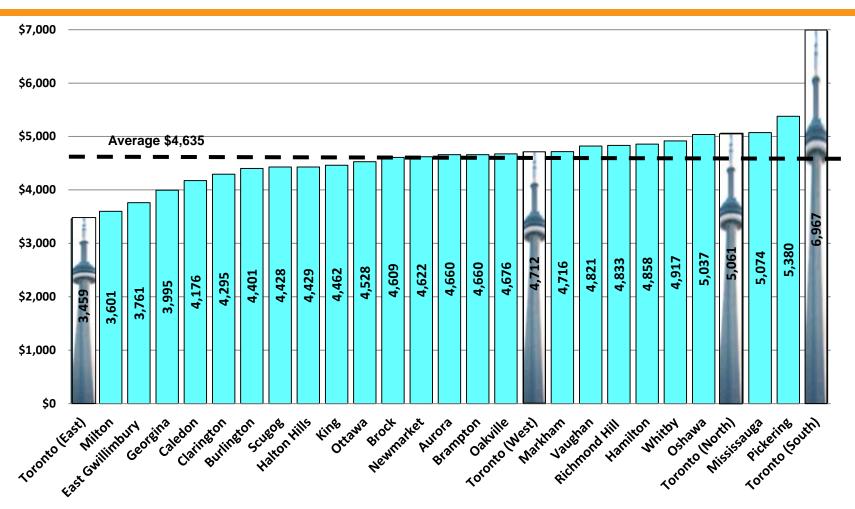

## COMPARISON OF 2016 AVERAGE PROPERTY TAXES GTHA MUNIS & OTTAWA

Note: Comparison is based on the weighted average median residential assessment of seven residential property types per MPAC Municipal Status Report 1st Quarter, 2016

### 2016 PROPERTY TAXES AS A % OF **HOUSEHOLD INCOMES – GTHA MUNIS & OTTAWA**

Based on 2015 Average Household Income