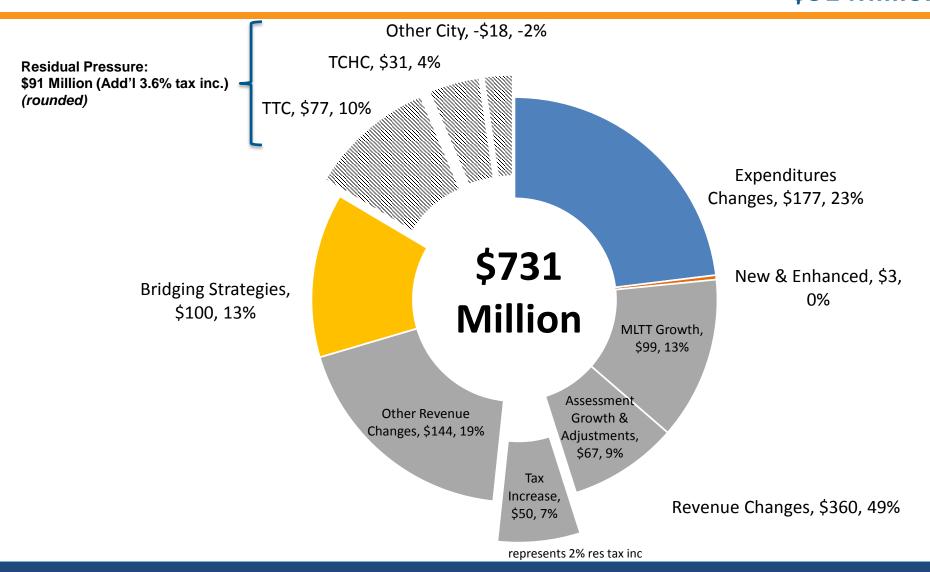

## THE TAX SUPPORTED 2017 OPERATING BUDGET IS \$438 MILLION HIGHER THAN 2016

7.5%
New Investments (Exc. TTC&TCHC), 33.0

8.7%
Other City, 38.3

10.0%
Other Corporate, 43.7

8.5% TCHC (Inc. New Investments), 37.2

21.7% TTC (Inc. New Investments), 95.0

28.3%
Debt & Capital
Financing, 124.1

15.2% Expenses related to Social Infrastructure Fund, 66.7

12.8%,
Property Tax - 2% Residential Tax
Increase, 56.2
13.5%,
Property Tax Assessment
Growth and Adj., 59.0

41.9%, MLTT, 183.8

10.0%, User Fees & Other City Revenues, 43.7

6.6%, TTC Fare Increase, 28.7

15.2%, Fed/Prov Grant (Social Infrastructure Fund), 66.7 — MLTT Growth: \$116 M

Harmonization:\$77 M

FTHB Rebate (\$3,725 to \$4,475):-\$9 M