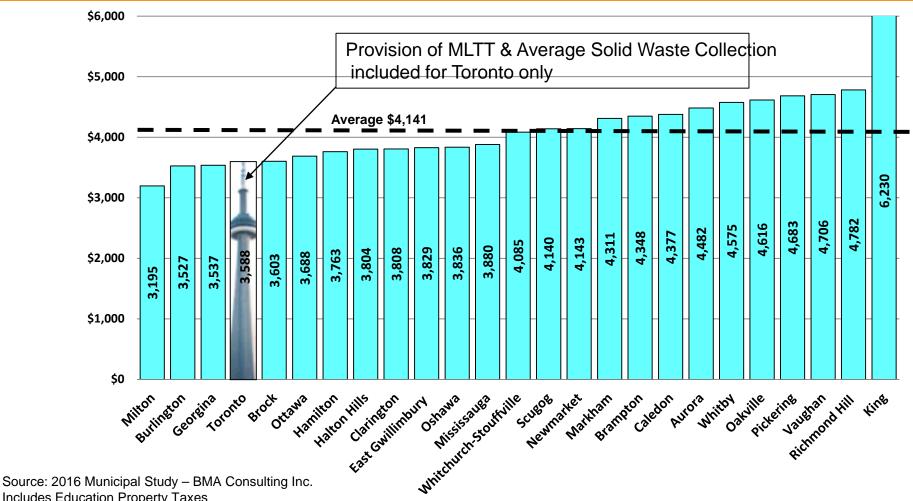

#### COMPARISON OF 2016 AVERAGE PROPERTY TAXES - GTHA MUNIS & OTTAWA

**Includes Education Property Taxes** 

Note: Toronto tax burden shown with \$115 average Solid Waste Collection tax (medium bin) and \$396 average MLTT tax from residential sector.