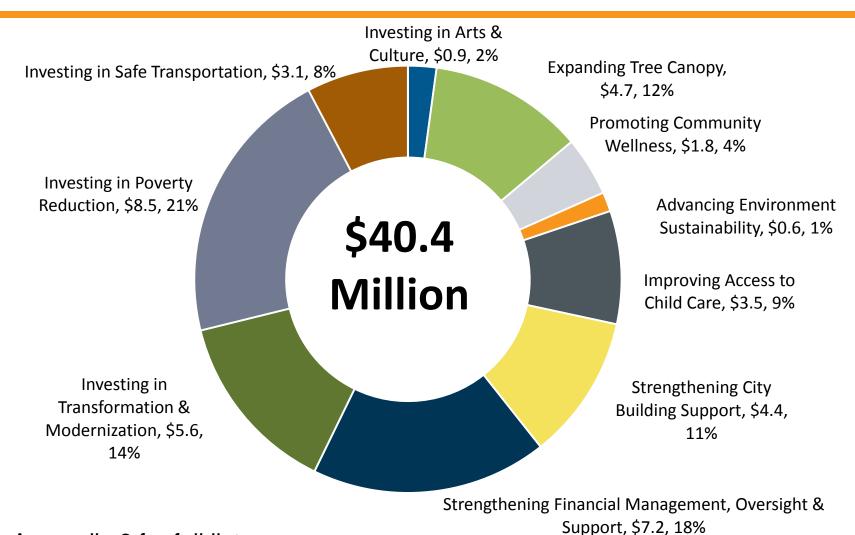

#### **2017 OPERATING BUDGET HIGHLIGHTS**

- Residential property tax increase 2.0% (\$56 Million)
- \$40.4 Million new / enhanced investments (\$18 M net)
- Reduced bridging strategies from \$100 M to \$88 M (\$12 M)
  - Eliminates of one time funding and deferrals for City Ops (\$-5.2 M)
  - Eliminates one time reserve draws in Children's Services and need for 5-year funding plan (\$2.7 M)
  - Confirmation of \$6.4 million in Provincial funding for Police Services plus additional \$2.1 million (\$8.5 million total)
- \$66 Million in additional Social Infrastructure funding from the Province
- New and expanded revenue tools:
  - Hotel Tax (\$5 M)
  - Elimination of vacancy rebate (\$5.5 M)
  - Shift from 1/3 to ½ commercial tax (\$3.8 M)
  - MLTT Harmonization with province and increase First Time Home Buyers
     Rebate (\$77 M \$9 M = \$68 M)

#### **NEW INVESTMENTS IN THE 2017 OPERATING BUDGET**

#### **NEW INVESTMENTS IN THE 2017 OPERATING BUDGET**

\* See Appendix 6 for full list