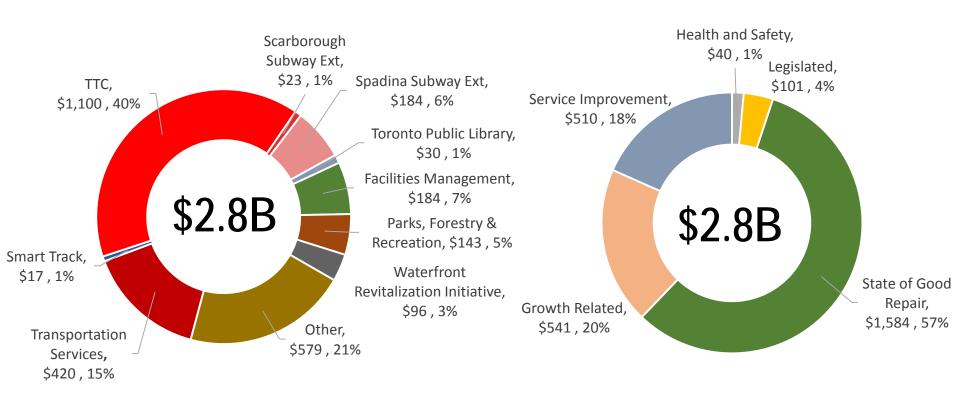

# 2017 CAPITAL BUDGET - \$2.8B WHERE THE MONEY GOES

2017 Capital Budget
By Program (\$m)
63% TTC/Transportation

2017 Capital Budget By Category (\$m) 57% SOGR

# 2017 – 2026 CAPITAL BUDGET AND PLAN - \$26.5B WHERE THE MONEY GOES

2017 - 2026 Capital Budget & Plan By Category (\$m) 52% SOGR