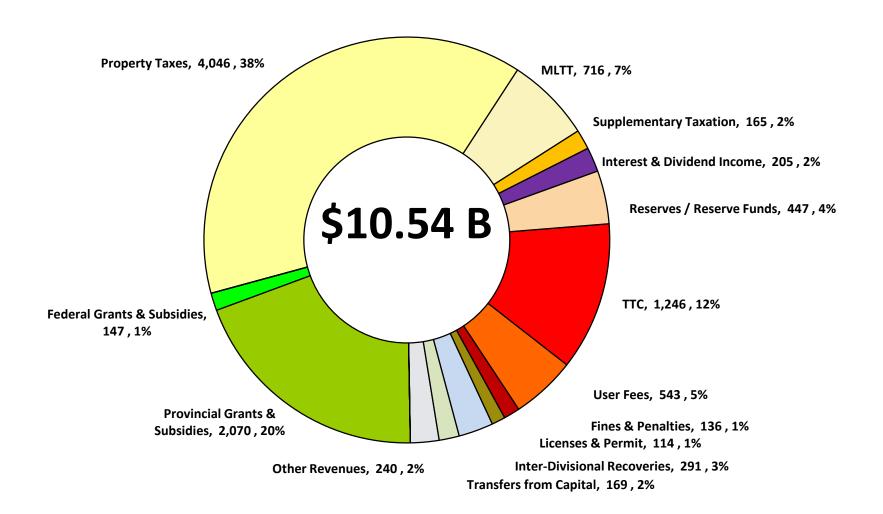

#### **BUDGET COMMITTEE RECOMMENDATIONS – REVENUES**

| (In \$ Millions)                      | 2016<br>Budget | 2017 BC Rec'd<br>Operating<br>Budget | Change from<br>2016 | % Change<br>From 2016 |
|---------------------------------------|----------------|--------------------------------------|---------------------|-----------------------|
| Gross Revenues<br>(Incl Property Tax) | \$10,097       | \$10,535                             | \$438               | 4.3%                  |

#### Major drivers of 2017 increase

- Municipal Land Transfer Tax increase
- Property tax assessment growth and adjustment
- Property tax rate increase
- Federal and provincial grants
- TTC fare increase
- User fees and other City revenue increases

#### **REVENUE OUTCOMES (GROSS)**

Tax-Supported Gross Revenue YoY Change (\$M and %)\*

|                          | MLTT<br>(Gross) | Fed/Prov<br>grant (Social<br>Infrastructure<br>Fund) | Property tax: Assessment growth and adjustment | Property tax:<br>2% residential<br>tax increase | User fees and other City revenues | TTC Fare increase |
|--------------------------|-----------------|------------------------------------------------------|------------------------------------------------|-------------------------------------------------|-----------------------------------|-------------------|
| YoY \$ increase          | \$184 M         | \$67 M                                               | \$59 M                                         | \$56 M                                          | \$44 M                            | \$29 M            |
| YoY % change             | 34.5%           | 3.1%                                                 | 1.5%                                           | 1.4%                                            | 1.9%                              | 2.3%              |
| % of 2017 revenue growth | 41.9%           | 15.2%                                                | 13.5%                                          | 12.8%                                           | 10.0%                             | 6.6%              |

<sup>\*</sup>Note: Bubble size is proportionate to absolute, year-over-year dollar increase