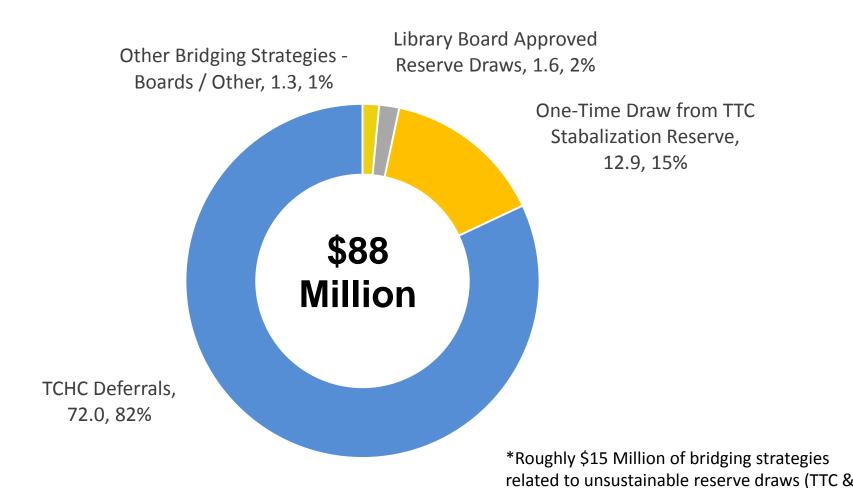

#### **2017 OPERATING BUDGET RISKS**

- \$88 million in one-time bridging strategies need to be addressed in 2018 (Primarily TCHC and TTC)
- Continued reliance on MLTT growth to fund budget increases
- Agencies (Primarily TCHC and TTC) and capital costs continue to drive pressure and are mitigated through below inflation increases to City Operations
- Significant future annual budget gaps
- 2018 Budget Outlook:
  - \$445 million in expenditure pressures + \$88 million in reversal of 2017 bridging strategies (\$533 Million total)
  - \$370 million net budget gap

## BRIDGING STRATEGIES INCLUDED IN THE BC RECOMMENDED 2017 OPERATING BUDGET

Library). The remainder are related to one time expenditure deferrals. (Primarily TCHC)