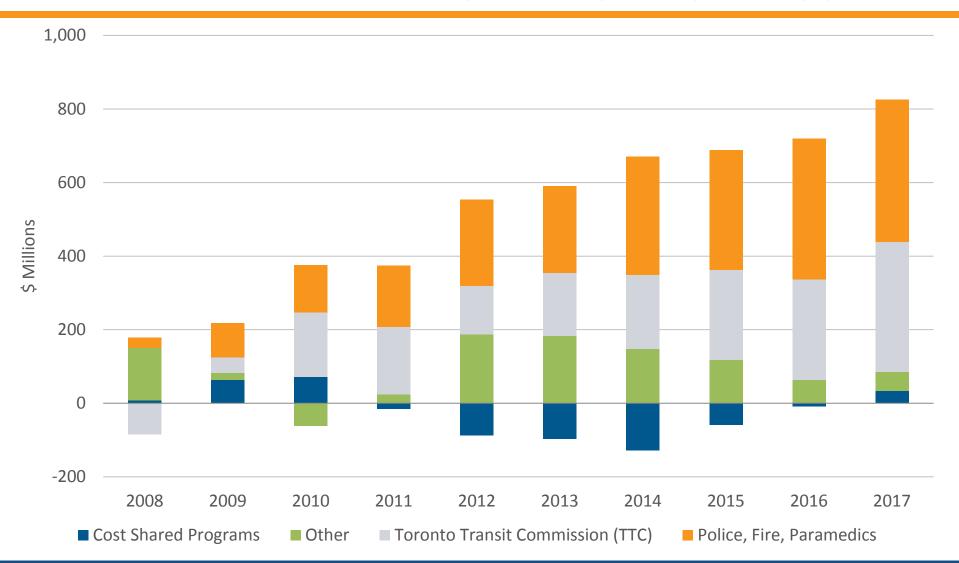

| 3,987,404   | 438,118 | 4.3%       | 56,182      | 1.4%   |
| Scarborough Subway Levy                                                   | 40,699     | 40,699      | 40,699     | 40,699      |         |            |             |        |
| Capital Building Fund                                                     |            |             | 14,046     | 14,046      | 14,046  |            | 14,046      |        |
| Total Levy including SSE Levy & Capital Building Fund ( Excl. Assessment) | 10,137,824 | 3,971,922   | 10,589,988 | 4,101,171   | 452,164 | 4.5%       | 129,250     | 3.3%   |

<sup>\*</sup>Toronto Community Housing subsidy shown separately from Shelters, Support, Housing and Administration Budget





## 90% OF CUMULATIVE NET EXPENDITURE GROWTH FROM EMERGENCY SERVICES & TTC







### CITY SPENDING PER CAPITA (ADJUSTED FOR INFLATION)







### **CITY REVENUES AS A % OF GDP**





### **Opening Pressure**



- \* Capital & Corporate Costs include \$45 Million phase in of TPC grant loss
- \* \* Figures are rounded





### **TTC 2017 OPENING PRESSURE**

### (\$ Millions)

### **Expenditure Pressures**

|                                      | <br>     | \$<br>175 |
|--------------------------------------|----------|-----------|
| PRESTO                               | \$<br>30 |           |
| Other                                | \$<br>55 |           |
| Wheel Trans AODA Impacts             | \$<br>26 |           |
| Operating Impacts of Capital (TYSSE) | \$<br>8  |           |
| Prior Year Impacts                   | \$<br>3  |           |
| Non-Labor Inflati