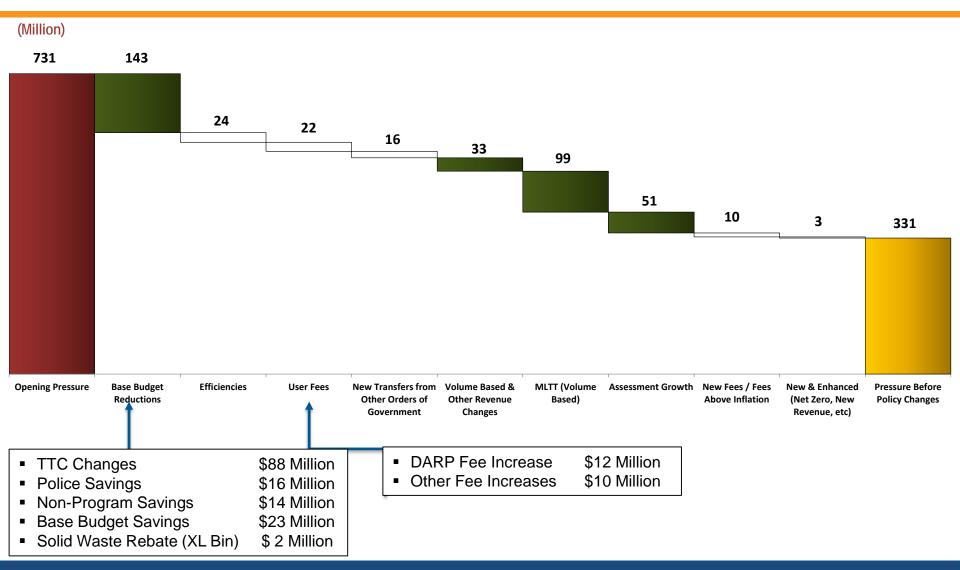

## ACTIONS TAKEN TO BALANCE 2017 NET OPERATING BUDGET: REDUCE \$731 M OPENING PRESSURE + \$20 M IN NEW INVESTMENTS

\$59,8%

## ACTIONS TAKEN TO REDUCE \$731 MILLION OPENING PRESSURE TO \$91 Million

### **PROPOSED ACTIONS**

| 2017 Operating Budget Pres                                         | sures    |
|--------------------------------------------------------------------|----------|
| Expenditure Pressures                                              |          |
| πα                                                                 | 175      |
| тснс                                                               | 103      |
| Compensation & Benefits (excl<br>TTC & Police)<br>Tax Deficiencies | 66<br>55 |
| Phased Impact from TPC loss                                        | 45       |
| Debt Charges                                                       | 44       |
| CFC (Capital From Current)                                         | 36       |
| Police                                                             | 24       |
| Non-labour Inflationary<br>Impact                                  | 19       |
| Other Non Program                                                  | 12       |
| Employee Liability Op Impact of Comp Capital Projects              | 10<br>7  |
| Prior Year Impacts                                                 | 4        |
| Insurance                                                          | 5        |
| Other Base Pressures                                               | 4        |
| Sub-total                                                          | 611      |
| Revenue Pressures                                                  |          |
| Reversal: 2016 One-Time<br>Revenues                                | 38       |
| TTC Ridership Chg / Rev Mix                                        | 33       |
| Decrease in Corporate<br>Revenues                                  | 14       |
| Decrease in Toronto Hydro<br>Div                                   | 35       |
| Sub-total                                                          | 120      |
| Total                                                              | 731      |

|   | (In \$                                            | Millions | , j |
|---|---------------------------------------------------|----------|-----|
|   | Expenditure Change                                | s        |     |
|   | TTC Base Changes                                  | (88)     |     |
|   | Police Savings                                    | (16)     |     |
|   | Efficiencies                                      | (24)     |     |
|   | Non-Program Savings                               | (14)     |     |
|   | Solid Waste Rebate (XL Bin)                       | (2)      |     |
|   | Base Budget Reductions                            | (23)     |     |
|   | Sub-total                                         | (167)    |     |
| ŀ | Complete Address of the                           |          |     |
|   | Service Adjustment                                | S        |     |
|   | Consider Adiosetrus auto                          |          |     |
|   | Service Adjustments  Citizen Centred Services "A" | (6)      | l   |
|   | Citizen Centred Services "B"                      | (1)      | ľ   |
|   | Internal Services                                 | (1)      |     |
|   | internal services                                 | ` '      |     |
|   | City Manager & Other City                         | (1)      |     |
|   | Agencies                                          | -        |     |
|   | Sub-total                                         | (10)     |     |
|   |                                                   |          |     |
|   | New & Enhanced Servi                              | ices     |     |
|   | Sub-total (exc. New Fees)                         | (3)      |     |
|   |                                                   |          |     |
|   |                                                   |          |     |
|   | Total                                             | (179)    |     |

| J.g. | res are rounded)                                                                                                       |                             |
|------|------------------------------------------------------------------------------------------------------------------------|-----------------------------|
|      | Revenue Changes                                                                                                        |                             |
|      | Other Revenue Changes New Transfers from Other Orders of Government                                                    | (16)                        |
|      | Volume Based & Other Revenue Changes Add'l Parking Authority                                                           | (24)                        |
|      | Revenues<br>Toronto Hydro Solution                                                                                     | (8)<br>(35)                 |
|      | Sub-total                                                                                                              | (83)                        |
|      | Increases to Existing Fees                                                                                             |                             |
|      | TTC Fare Increase                                                                                                      | (29)                        |
|      | User Fees (Inflation)                                                                                                  | (10)                        |
|      | Increase to DARP Fees                                                                                                  | (12)                        |
|      | Sub-total                                                                                                              | (51)                        |
|      |                                                                                                                        |                             |
|      | New Fees/ Fees Above Inflation                                                                                         |                             |
|      | New Fees/ Fees Above Inflation  New Fees                                                                               | (8)                         |
|      | New Fees<br>Fees Above Inflation                                                                                       | (2)                         |
|      | New Fees                                                                                                               |                             |
|      | New Fees<br>Fees Above Inflation                                                                                       | (2)                         |
|      | New Fees Fees Above Inflation Sub-total                                                                                | (2)                         |
|      | New Fees Fees Above Inflation Sub-total Increases to Existing Taxes                                                    | (2)<br>(10)                 |
|      | New Fees Fees Above Inflation Sub-total Increases to Existing Taxes Additional MLTT Assessment Growth /                | (2)<br>(10)                 |
|      | New Fees Fees Above Inflation Sub-total  Increases to Existing Taxes  Additional MLTT  Assessment Growth / Adjustments | (2)<br>(10)<br>(99)<br>(67) |