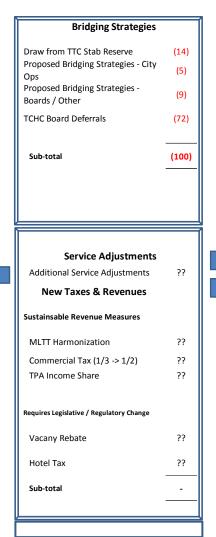

## BRIDGING STRATEGIES INCLUDED IN THE BC RECOMMENDED 2017 OPERATING BUDGET

Library). The remainder are related to one time expenditure deferrals. (Primarily TCHC)

#### **2017 OPERATING BUDGET RISKS**

- \$88 million in one-time bridging strategies need to be addressed in 2018 (Primarily TCHC and TTC)
- Continued reliance on MLTT growth to fund budget increases
- Agencies (Primarily TCHC and TTC) and capital costs continue to drive pressure and are mitigated through below inflation increases to City Operations
- Significant future annual budget gaps
- 2018 Budget Outlook:
  - \$445 million in expenditure pressures + \$88 million in reversal of 2017 bridging strategies (\$533 Million total)
  - \$370 million net budget gap

## 2018 & 2019 OUTLOOKS

| (in \$ Millions)                                              | 2018  | 2019  |
|---------------------------------------------------------------|-------|-------|
| Reversal of 2017 Bridging Strategies: TCHC                    | 72    | 0     |
| Reversal of 2017 Bridging Strategies: Other (Inc TTC Reserve) | 16    | 0     |
| Reversal of 2017 Bridging Strategies Total                    | 88    | 0     |
| Expenditure Pressures                                         |       |       |
| TTC                                                           | 180   | 74    |
| Capital & Corporate Costs                                     | 127   | 85    |
| Comp & Benefits (Excl TTC & Police)                           | 67    | 62    |
| Tax Deficiencies                                              | 27    | (10)  |
| Operating Impact of Capital Projects                          | 11    | 5     |
| Non-labour Inflationary Impact                                | 9     | 8     |
| Employee Liability                                            | 5     | 5     |
| Insurance                                                     | 6     | 0     |
| Other Base Pressures                                          | 12    | 22    |
| Expenditure Pressures Total                                   | 445   | 252   |
| Total Expense Pressure                                        | 533   | 252   |
| Revenue Changes                                               |       |       |
| User Fee Change                                               | (6)   | (5)   |
| OW Benefit Upload                                             | (22)  | 0     |
| Interest / Dividend Income                                    | 4     | (16)  |
| TTC Base User Fee Change                                      | (9)   | (22)  |
| TTC Fare Change                                               | 0     | (20)  |
| Hotel and Lodging Tax                                         | (15)  | 0     |
| Municipal Land Transfer Tax                                   | (7)   | 0     |
| Assessment Growth                                             | (50)  | (50)  |
| 2% Tax Increase                                               | (57)  | (58)  |
| Revenue Changes Total                                         | (163) | (172) |
| Total Pressure                                                | 370   | 81    |