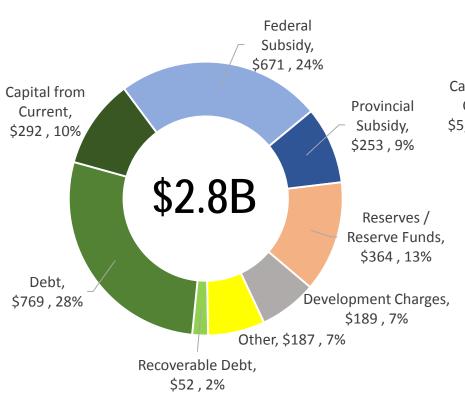

# 2017 CAPITAL BUDGET - \$2.8B WHERE THE MONEY GOES

2017 Capital Budget
By Program (\$m)
63% TTC/Transportation

2017 Capital Budget By Category (\$m) 57% SOGR

#### 2017 Capital Budget Funding Sources (\$m) 38% Funding from Debt/CFC