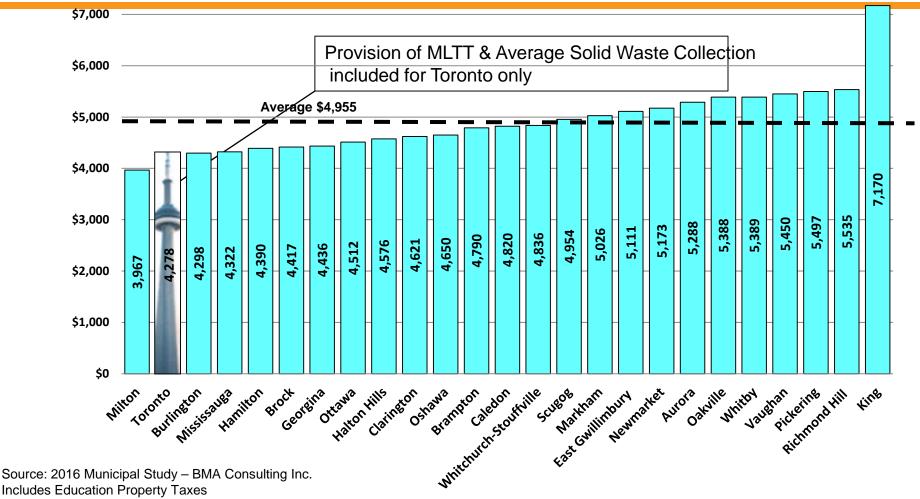

#### COMPARISON OF 2016 AVERAGE PROPERTY TAXES - GTHA MUNIS & OTTAWA

**Includes Education Property Taxes** 

Note: Toronto tax burden shown with \$115 average Solid Waste Collection tax (medium bin) and \$396 average MLTT tax from residential sector.

#### COMPARISON OF 2016 AVERAGE PROPERTY TAXES + WATER/WASTEWATER COSTS

Includes Education Property Taxes

Note: Toronto tax burden shown with \$115 average Solid Waste Collection tax (medium bin) and \$396 average MLTT tax from residential

sector.

Water and Wastewater costs are based on a typical residential property with an average annual consumption of 200m3.