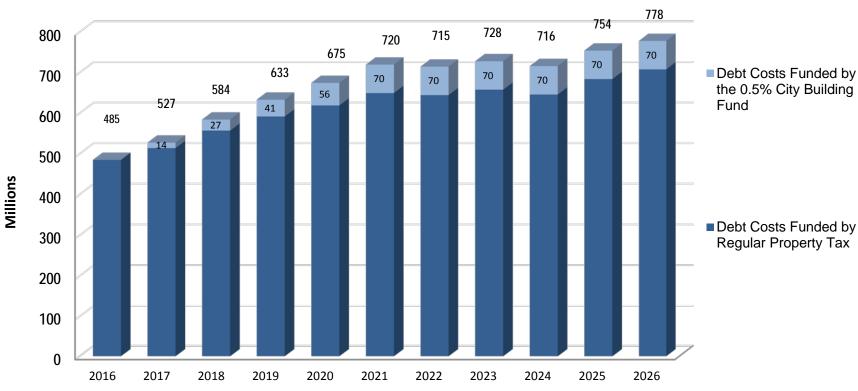

### TAX SUPPORTED DEBT SERVICE COSTS

| Debt Service Cost (\$m)                                | 2016 | 2017 | 2018 | 2019 | 2020 | 2021 | 2022 | 2023 | 2024 | 2025 | 2026 | 2017-2026 |
|--------------------------------------------------------|------|------|------|------|------|------|------|------|------|------|------|-----------|
| YoY Incremental Costs - Before 0.5% City Building Fund |      | 29   | 43   | 35   | 27   | 31   | (5)  | 13   | (12) | 38   | 24   | 223       |
| YoY Incremental Costs - 0.5% City Building Fund        |      | 14   | 14   | 14   | 14   | 15   | 0    | 0    | 0    | 0    | 0    | 70        |
| YoY Incremental Costs - Incl. 0.5% City Building Fund  |      | 43   | 57   | 49   | 41   | 45   | (5)  | 13   | (12) | 38   | 24   | 293       |
| Total Annual Debt Costs                                | 485  | 527  | 584  | 633  | 675  | 720  | 715  | 728  | 716  | 754  | 778  | 6,830     |