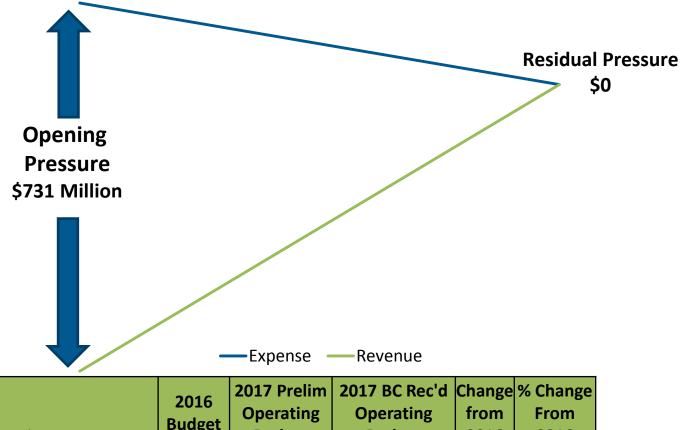

#### **OPENING NET PRESSURE - \$731 MILLION**

#### THE 2017 PRELIMINARY TAX OPERATING BUDGET

| (In \$ Millions)    | 2016<br>Budget | 2017 Prelim<br>Operating<br>Budget | 2017 BC Rec'd<br>Operating<br>Budget | Change<br>from<br>2016 | % Change<br>From<br>2016 |
|---------------------|----------------|------------------------------------|--------------------------------------|------------------------|--------------------------|
| Gross Expenditures  | 10,097         | 10,456                             | 10,535                               | 438                    | 4.3%                     |
| Revenues (Inc. Tax) | 10,097         | 10,366                             | 10,535                               | 438                    | 4.3%                     |
| Residual Pressure   | 0              | 91                                 | 0                                    |                        |                          |