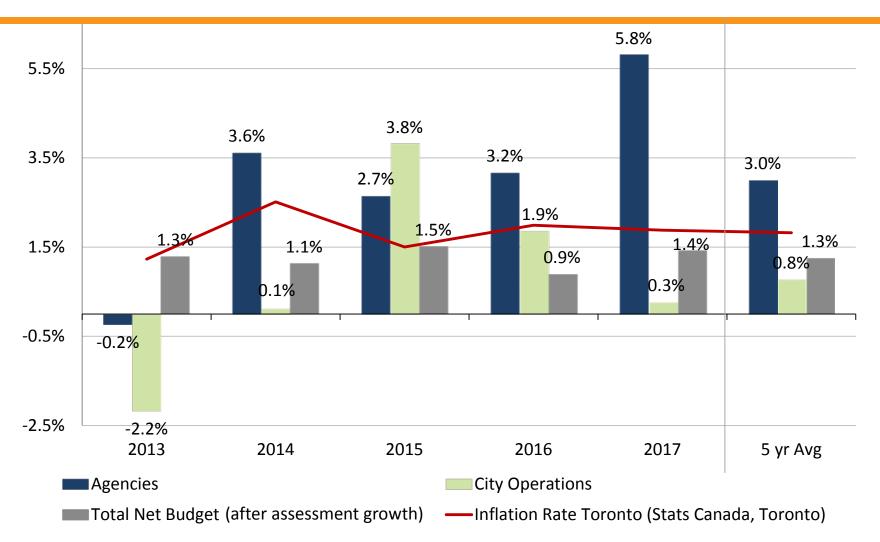

### SUMMARY OF NET BUDGET CHANGES — OVER THE PAST 5 YEARS, CITY OPS AVERAGE NET INCREASES HAVE BEEN BELOW INFLATION

<sup>\*</sup> Note: for 2017, TCHC subsidy moved from SSH&A to Agencies