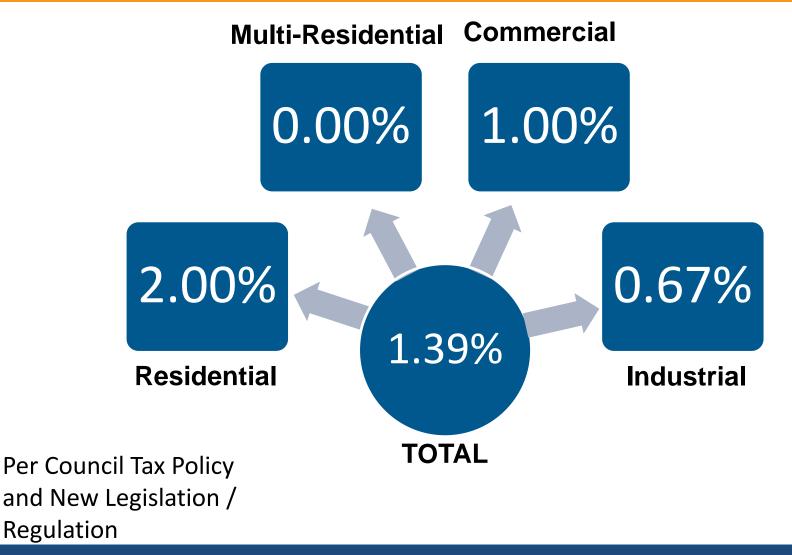

# AVERAGE PROPERTY TAX IMPACTS IF RES. BUDGET INCREASE AT INFLATION; PROVINCIAL FREEZE ON MULTI-RES; TAX BURDEN 1/2 INCREASE FOR COM.; 1/3 FOR IND.; CONTINUE RATIO REDUCTION

|                                  | Budgetary<br>Increase | City<br>Building<br>Fund | CVA/<br>Regulatory | Policy | Total  |
|----------------------------------|-----------------------|--------------------------|--------------------|--------|--------|
| Residential                      | 2.00%                 | 0.50%                    | -0.12%             | 0.91%  | 3.29%  |
| Multi-Residential<br>(Apartment) | 0.00%                 | 0.00%                    | 5.52%              | -5.52% | 0.00%  |
| Commercial Residual              | 1.00%                 | 0.25%                    | 1.26%              | 0.92%  | 3.43%  |
| Commercial Large                 | 1.00%                 | 0.25%                    | 0.01%              | 0.16%  | 1.42%  |
| Industrial                       | 0.67%                 | 0.16%                    | -3.80%             | 0.15%  | -2.82% |
| City Average                     | 1.39%                 | 0.35%                    | 0.68%              | 0.00%  | 2.42%  |