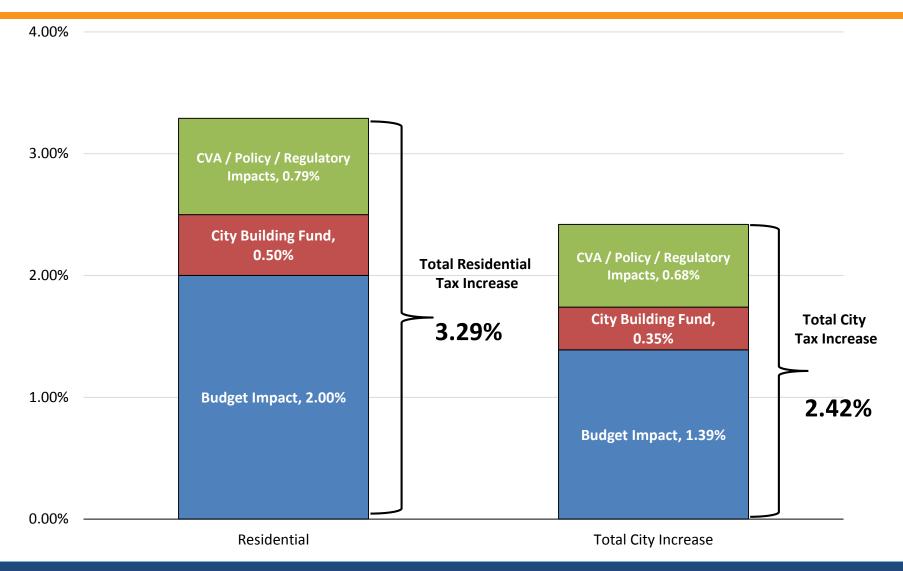

# BUDGET COMMITTEE RECOMMENDED 2017 BUDGET TAX INCREASE IF THE RESIDENTIAL BUDGET TAX INCREASE IS 2.0%

# BUDGET COMMITTEE RECOMMENDED 2017 TOTAL TAX INCREASE RESIDENTIAL BUDGET TAX INCREASE OF 2.0% + CITY BUILDING FUND + CVA/REGULATORY IMPACT

# AVERAGE PROPERTY TAX IMPACTS IF RES. BUDGET INCREASE AT INFLATION; PROVINCIAL FREEZE ON MULTI-RES; TAX BURDEN 1/2 INCREASE FOR COM.; 1/3 FOR IND.; CONTINUE RATIO REDUCTION

|                                  | Budgetary<br>Increase | City<br>Building<br>Fund | CVA/<br>Regulatory | Policy | Total  |
|----------------------------------|-----------------------|--------------------------|--------------------|--------|--------|
| Residential                      | 2.00%                 | 0.50%                    | -0.12%             | 0.91%  | 3.29%  |
| Multi-Residential<br>(Apartment) | 0.00%                 | 0.00%                    | 5.52%              | -5.52% | 0.00%  |
| Commercial Residual              | 1.00%                 | 0.25%                    | 1.26%              | 0.92%  | 3.43%  |
| Commercial Large                 | 1.00%                 | 0.25%                    | 0.01%              | 0.16%  | 1.42%  |
| Industrial                       | 0.67%                 | 0.16%                    | -3.80%             | 0.15%  | -2.82% |
| City Average                     | 1.39%                 | 0.35%                    | 0.68%              | 0.00%  | 2.42%  |