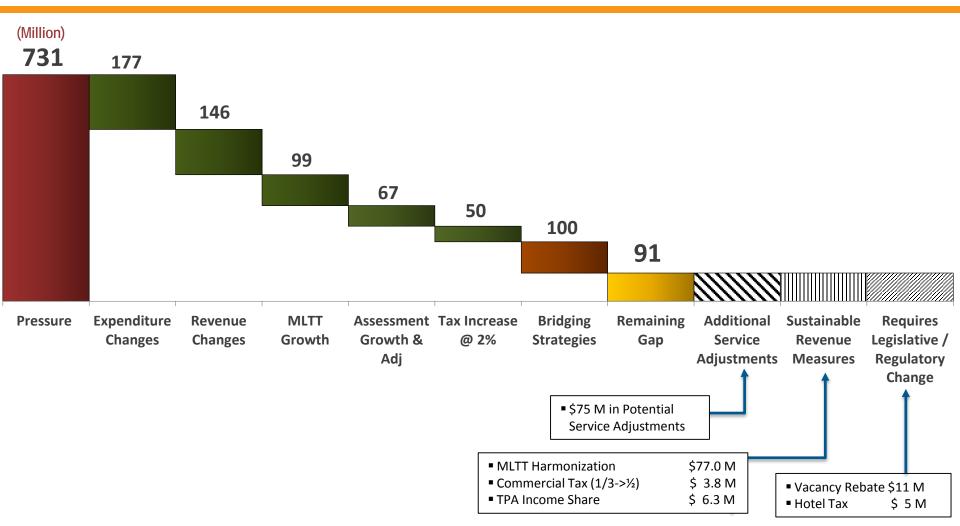

## ACTIONS TAKEN TO REDUCE \$731 MILLION OPENING PRESSURE TO \$91 Million

### **PROPOSED ACTIONS**

| 2017 Operating Budget Pres                                         | sures    |
|--------------------------------------------------------------------|----------|
| Expenditure Pressures                                              |          |
| πα                                                                 | 175      |
| тснс                                                               | 103      |
| Compensation & Benefits (excl<br>TTC & Police)<br>Tax Deficiencies | 66<br>55 |
| Phased Impact from TPC loss                                        | 45       |
| Debt Charges                                                       | 44       |
| CFC (Capital From Current)                                         | 36       |
| Police                                                             | 24       |
| Non-labour Inflationary<br>Impact                                  | 19       |
| Other Non Program                                                  | 12       |
| Employee Liability Op Impact of Comp Capital Projects              | 10<br>7  |
| Prior Year Impacts                                                 | 4        |
| Insurance                                                          | 5        |
| Other Base Pressures                                               | 4        |
| Sub-total                                                          | 611      |
| Revenue Pressures                                                  |          |
| Reversal: 2016 One-Time<br>Revenues                                | 38       |
| TTC Ridership Chg / Rev Mix                                        | 33       |
| Decrease in Corporate<br>Revenues                                  | 14       |
| Decrease in Toronto Hydro<br>Div                                   | 35       |
| Sub-total                                                          | 120      |
| Total                                                              | 731      |

### **BUDGET COMMITTEE'S ACTIONS TO BALANCE BUDGET**

| (in \$000's)                                                                  | Net         |
|-------------------------------------------------------------------------------|-------------|
| Preliminary 2017 Operating Budget as of Dec 6                                 | 90,570.0    |
| Reversal of Service Changes and Bridging Strategies made by Budget Committee  |             |
| Reversal of Service Adjustments included in 2017 Preliminary Operating Budget | 3,202.6     |
| Reversal of New Transportation User Fee for Film Industry                     | 2,000.0     |
| Less: Additional Service Changes to be included                               | (2,284.0)   |
| Reversal of select bridging strategies to reduce 2018 budget opening pressure | 6,751.5     |
| Sub-Total Expense                                                             | 9,670.1     |
| New Investments added by Budget Committee                                     |             |
| New Investments                                                               | 20,259.9    |
| Sub-Total New Investments                                                     | 20,259.9    |
| Pessure after additional expenses and investments                             | 120,500.0   |
| Budget Committee's Actions to Balance the 2017 Operating Budget               |             |
| Additonal MLTT                                                                | (15,000.0)  |
| Additional Toronto Hydro Dividend                                             | (10,000.0)  |
| MLTT Rate Harmonization                                                       | (77,000.0)  |
| Increase FTHB Rebate for MLTT from \$3,725 to \$4,475                         | 9,000.0     |
| Additional TPA Revenue (75> 85% dividend)                                     | (6,300.0)   |
| Commercial Tax (1/3> 1/2)                                                     | (3,800.0)   |
| Hotel Tax (20m net collection & net of GTMF)                                  | (5,000.0)   |
| Solid Waste Rebate reduction (M & L) \$1/bag/month                            | (7,300.0)   |
| Elimination of Vacancy Unit Rebate                                            | (5,500.0)   |
| Assessment Growth revised calculations                                        | 2,500.0     |
| Additional Provincial Revenue for Police Services                             | (2,100.0)   |
| Budget Committee's Actions to Balance the 2017 Operating Budget Total         | (120,500.0) |
| Remaining Pressure                                                            | -           |