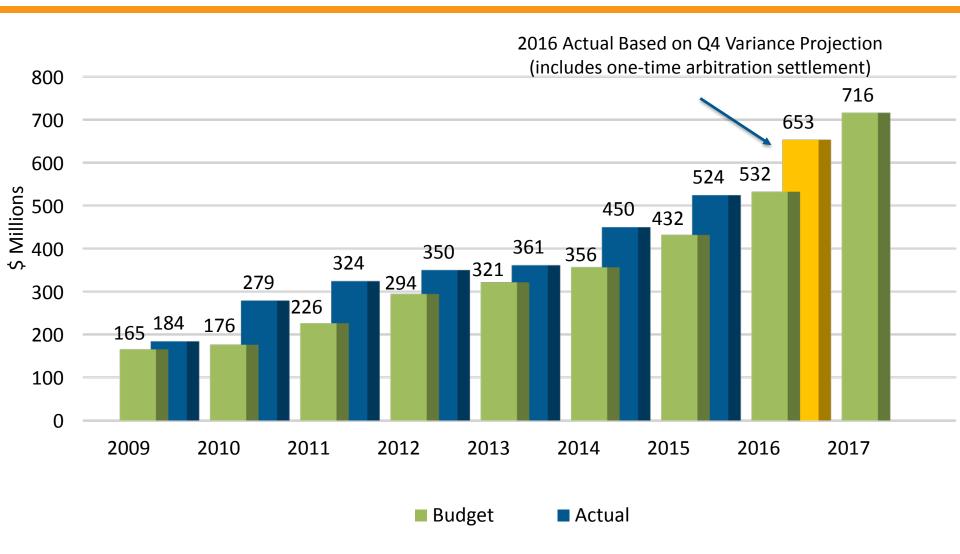

### SUMMARY OF NET BUDGET CHANGES — OVER THE PAST 5 YEARS, CITY OPS AVERAGE NET INCREASES HAVE BEEN BELOW INFLATION

<sup>\*</sup> Note: for 2017, TCHC subsidy moved from SSH&A to Agencies