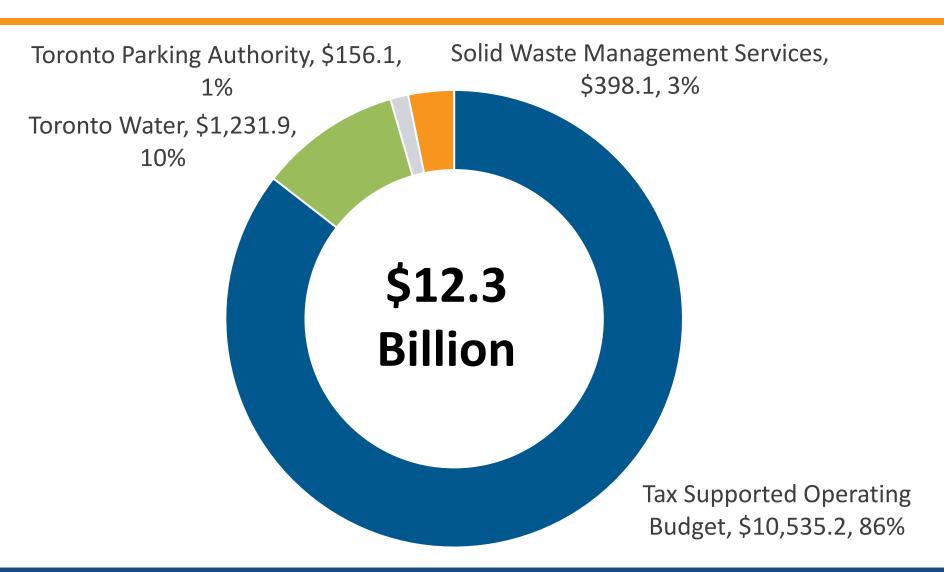

## BUDGET COMMITTEE RECOMMENDATIONS – TAX SUPPORTED EXPENDITURES

| (In \$ Millions)                        | 2016<br>Budget | 2017 BC Rec'd<br>Operating<br>Budget | Change from<br>2016 | % Change<br>From 2016 |
|-----------------------------------------|----------------|--------------------------------------|---------------------|-----------------------|
| Gross Expenditures                      | \$10,097       | \$10,535                             | \$438               | 4.3%                  |
| Net (Before SSE and City Building Fund) | \$3,931        | \$4,046                              | \$115               | 2.9%                  |
| Total Tax Impact                        | \$3,391        | \$3,987                              | \$56                | 1.4%                  |

#### **BUDGET COMMITTEE RECOMMENDATIONS – REVENUES**

| (In \$ Millions)                      | 2016<br>Budget | 2017 BC Rec'd<br>Operating<br>Budget | Change from<br>2016 | % Change<br>From 2016 |
|---------------------------------------|----------------|--------------------------------------|---------------------|-----------------------|
| Gross Revenues<br>(Incl Property Tax) | \$10,097       | \$10,535                             | \$438               | 4.3%                  |