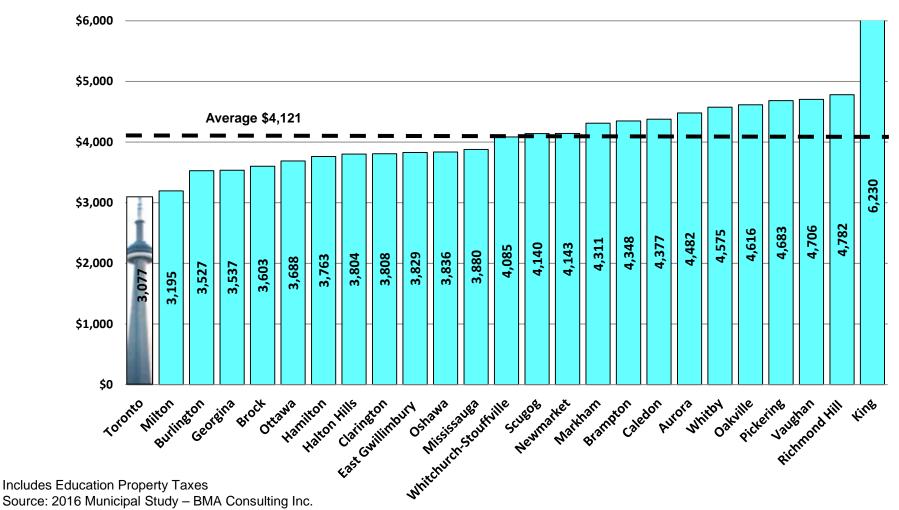

## COMPARISON OF 2016 AVERAGE PROPERTY TAXES GTHA MUNIS & OTTAWA

Note: Comparison is based on the weighted average median residential assessment of seven residential property types per MPAC Municipal Status Report 1st Quarter, 2016