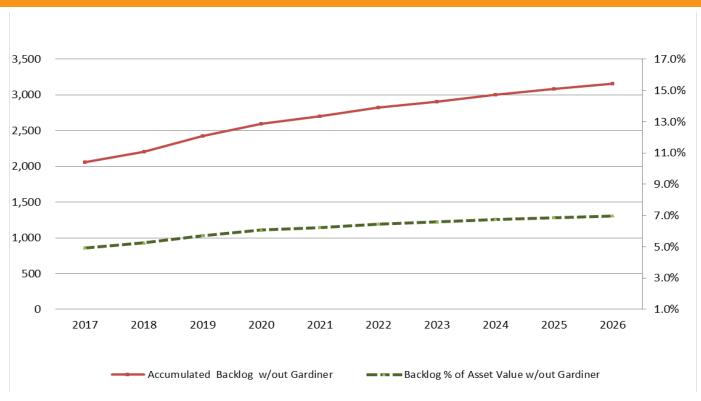

# SOGR BACKLOG AS A % OF TOTAL ASSET VALUE TRENDING UP TO 7%

|                                         | 2017   | 2018   | 2019   | 2020   | 2021   | 2022   | 2023   | 2024   | 2025   | 2026   |
|-----------------------------------------|--------|--------|--------|--------|--------|--------|--------|--------|--------|--------|
| Total Asset Value w/out Gardiner        | 41,769 | 42,082 | 42,430 | 42,861 | 43,282 | 43,726 | 44,101 | 44,481 | 44,845 | 45,222 |
| Accumulated Backlog w/out Gardiner      | 2,061  | 2,207  | 2,423  | 2,598  | 2,701  | 2,821  | 2,907  | 3,005  | 3,082  | 3,155  |
| Backlog % of Asset Value w/out Gardiner | 4.9%   | 5.2%   | 5.7%   | 6.1%   | 6.2%   | 6.5%   | 6.6%   | 6.8%   | 6.9%   | 7.0%   |

<sup>\*</sup> Comparing to previously approved 2016 – 2025 Capital Plan, 2017's opening balance of SOGR backlog is increased. The increase reflects revised delivery schedule of the F.G Gardiner Expressway Rehabilitation project. Transportation total Asset Value also increased from \$13.9B to \$17.9B over the period of 10 years.