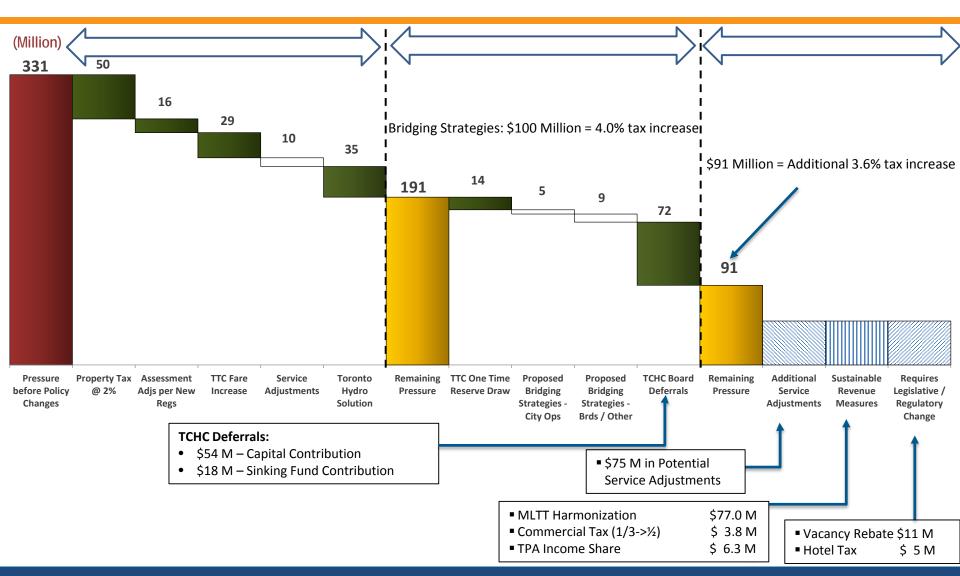

#### THE 2017 PRELIMINARY TAX OPERATING BUDGET

| (In \$ Millions)    | 2016<br>Budget | 2017 Prelim<br>Operating<br>Budget | 2017 BC Rec'd<br>Operating<br>Budget | Change<br>from<br>2016 | % Change<br>From<br>2016 |
|---------------------|----------------|------------------------------------|--------------------------------------|------------------------|--------------------------|
| Gross Expenditures  | 10,097         | 10,456                             | 10,535                               | 438                    | 4.3%                     |
| Revenues (Inc. Tax) | 10,097         | 10,366                             | 10,535                               | 438                    | 4.3%                     |
| Residual Pressure   | 0              | 91                                 | 0                                    |                        |                          |

#### **2017 OPERATING BUDGET RISKS**

- \$88 million in one-time bridging strategies need to be addressed in 2018 (Primarily TCHC and TTC)
- Continued reliance on MLTT growth to fund budget increases
- Agencies (Primarily TCHC and TTC) and capital costs continue to drive pressure and are mitigated through below inflation increases to City Operations
- Significant future annual budget gaps
- 2018 Budget Outlook:
  - \$445 million in expenditure pressures + \$88 million in reversal of 2017 bridging strategies (\$533 Million total)
  - \$370 million net budget gap

## BRIDGING STRATEGIES INCLUDED IN THE BC RECOMMENDED 2017 OPERATING BUDGET

Library). The remainder are related to one time expenditure deferrals. (Primarily TCHC)