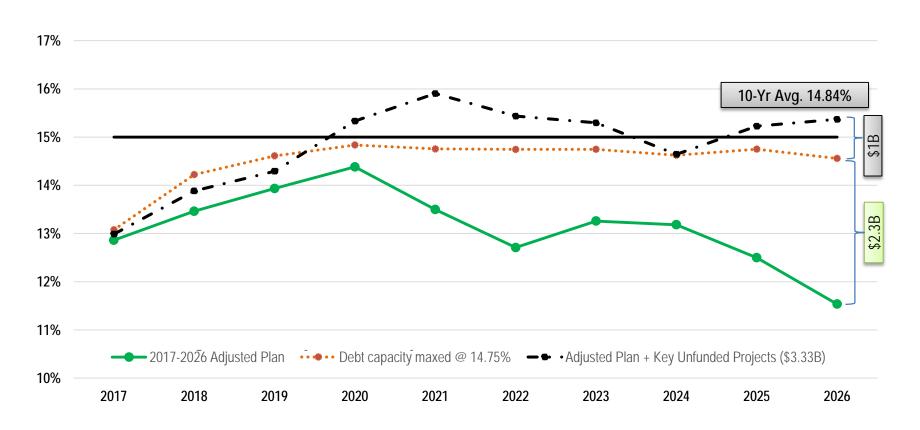

### STRATEGIES TO CREATE ADDITIONAL INVESTMENT ROOM

Debt Charges as a % of Property Tax Levy

\$3.334B Key Unfunded Capital Projects to be Funded from Increased Debt Room

# STRATEGIES TO CREATE ADDITIONAL INVESTMENT ROOM RESULTS

\$134M

 Realigning to project timelines in the first 5 years released debt room of \$134 Million

\$2.2B

Maximizing debt capacity increased debt room by \$2.2 Billion

\$1.0B

 BC recommended 0.5% per year City Building Fund (for 5 years) increased debt room by further \$1.0 Billion

\$3.3B

Total \$3.3 Billion debt room provides \$5.8 Billion in capital investments