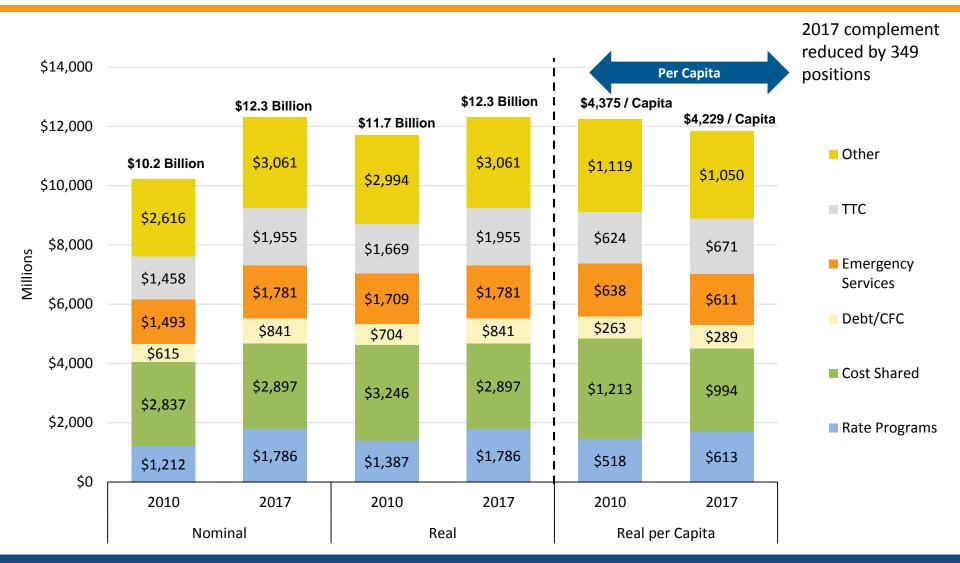

#### **2010 VS 2017 TOTAL CITY SPENDING COMPARISON**

## 90% OF CUMULATIVE NET EXPENDITURE GROWTH FROM EMERGENCY SERVICES & TTC