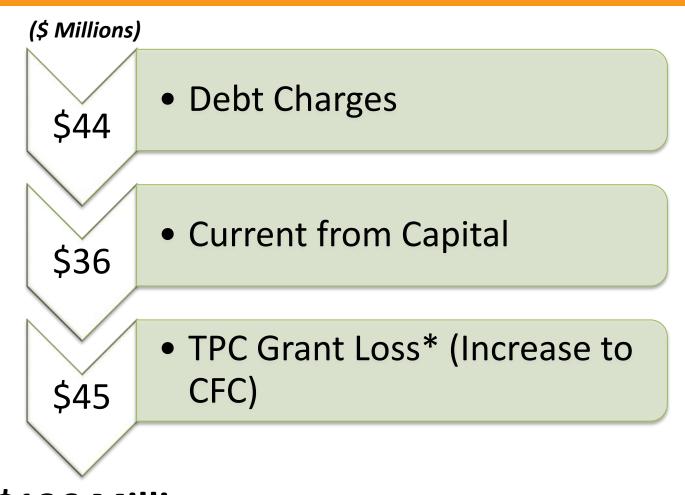

### **SUMMARY OF CAPITAL COSTS (\$126 MILLION)**

\$126 Million (rounded)

\*Phased in impact of Toronto Pooling Compensation loss