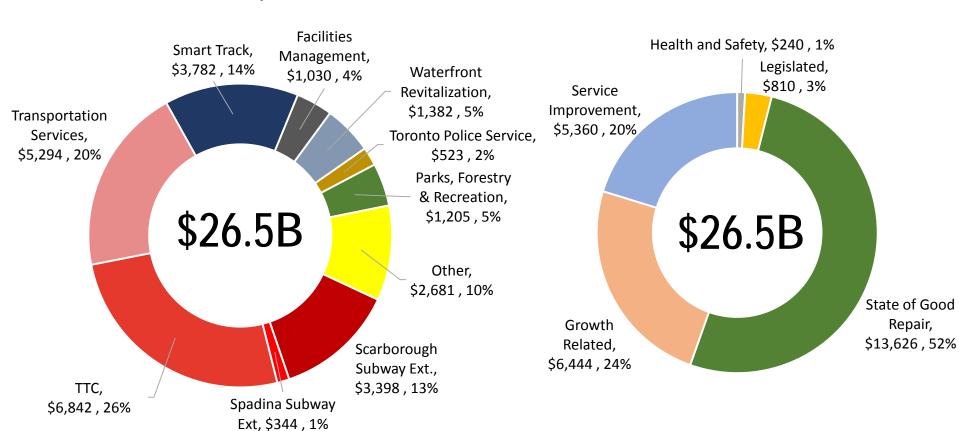

# 2017 – 2026 CAPITAL BUDGET AND PLAN - \$26.5B WHERE THE MONEY GOES

2017 - 2026 Capital Budget & Plan By Category (\$m) 52% SOGR

# 2017-2026 CAPITAL BUDGET & PLAN (RATE & TAX) - \$39.7B WHERE THE MONEY GOES

- Notwithstanding \$26 Billion funded in 10 year
   Capital Plan, City still has unmet capital needs of \$30 Billion over next 15 years.
- Investments are required to address state of good repair backlog, service improvement initiatives and future transit expansion.