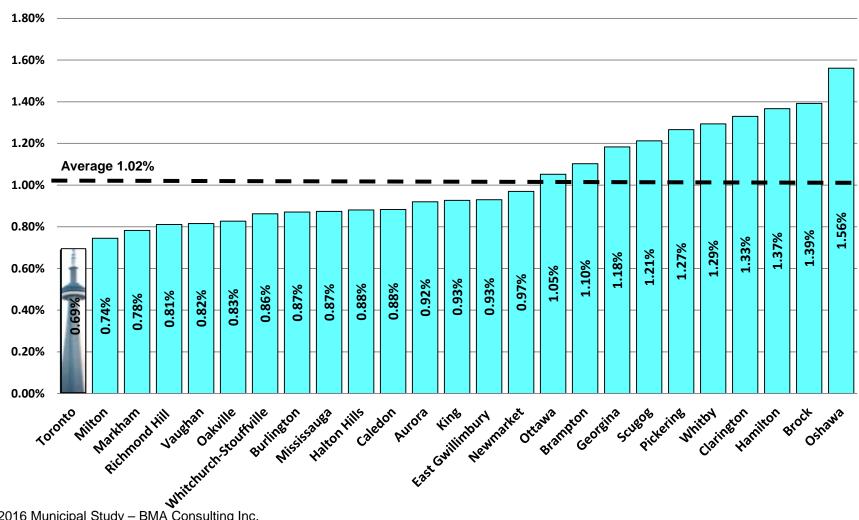

## COMPARISON OF 2016 RESIDENTIAL PROPERTY TAX RATES GTHA MUNIS & OTTAWA

Source: 2016 Municipal Study – BMA Consulting Inc. Includes Education Property Taxes