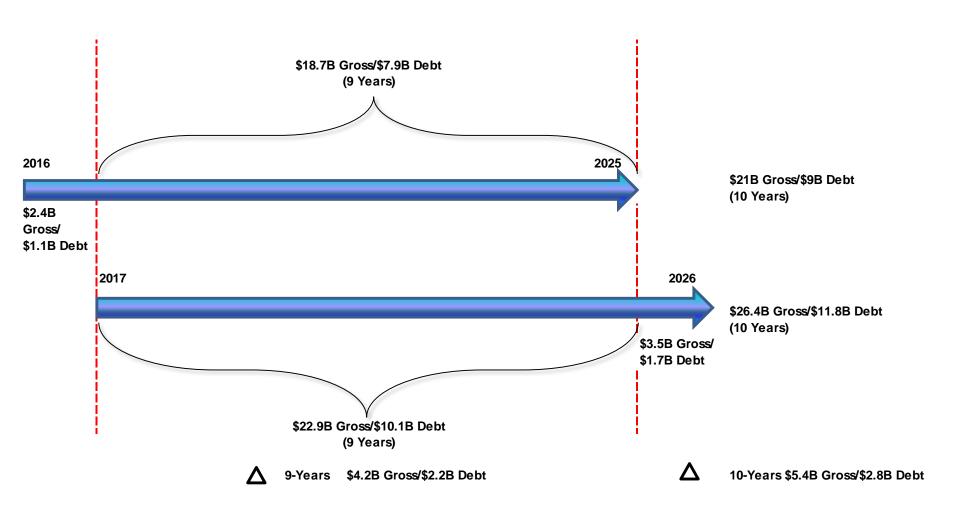

### Long-term capital increase of \$5.8 billion

- City Building Fund
- Relaxation of debt ratio policy
- Operations for allocating potential toll revenue – \$5.6 billion of incremental leverage

#### Road tolling

- Tolling revenue could have been a stable, significant revenue source to provide an additional \$5.6B in incremental capital investment
- Province announced that it will not allow road tolls, but will double gas tax rate –
   expected to generate additional \$158 million annually at maturity in 2021/2022
- The incremental gas tax revenue is:
  - ➤ Not a direct substitute for toll based or other City controlled revenues
  - Not reasonable source of leverage for long-term debt repayment

## **OVERVIEW**

- \$5.8 Billion New Investments to Fund Critical Unmet Needs
- Actions Taken to Create Investment Room
- 2017 2026 Budget Committee Recommended Capital Budget & Plan
  - Impact on State of Good Repair Backlog
  - Impact on Debt Financing
- Provincial Announcement on Tolling and Gas Tax
- Conclusion

### **TOLLING REVENUE RECOMMENDED BY BUDGET COMMITTEE**

- Road tolls were proposed by staff:
  - > To provide stable significant revenue for transit and transportation, and
  - > To shift burden from property tax and transit riders towards user fees.
- Two options proposed for Budget Committee's consideration:
  - > \$1.4 per trip will free up debt room of \$1.9 billion
  - > \$2.0 per trip would generate \$5.6 billion debt room
- On January 24<sup>th</sup>, Budget Committee recommended express toll at \$2 to generate \$5.6 billion of additional debt funding.

| Potential Extra Investment Room to be Created (\$m) | 2017 | 2018 | 2019 | 2020 | 2021 | 2022 | 2023 | 2024  | 2025  | 2026  | 10 Year |
|-----------------------------------------------------|------|------|------|------|------|------|------|-------|-------|-------|---------|
| If Expressway Tolling @ \$2.00                      | 1    | -    | 1    | 1    | 1    | 1    | 1    | 1,867 | 1,867 | 1,867 | 5,600   |

### PROVINCIAL ANNOUNCEMENT ON TOLLING AND GAS TAX

- On January 27<sup>th</sup>, Provincial government announced:
  - Ontario will not facilitate a regulation under the City of Toronto Act to provide tolling of roads under the City's jurisdictional ownership, as requested by City Council on December 13, 2016; and
  - The Provincial Gas Tax program for municipalities will double by 2021-22
- The increased Gas Tax is expected to generate additional annual revenue of approximately \$158 M by 2022.
- The incremental revenue is welcome but is not a direct substitute for toll-based or other City revenues