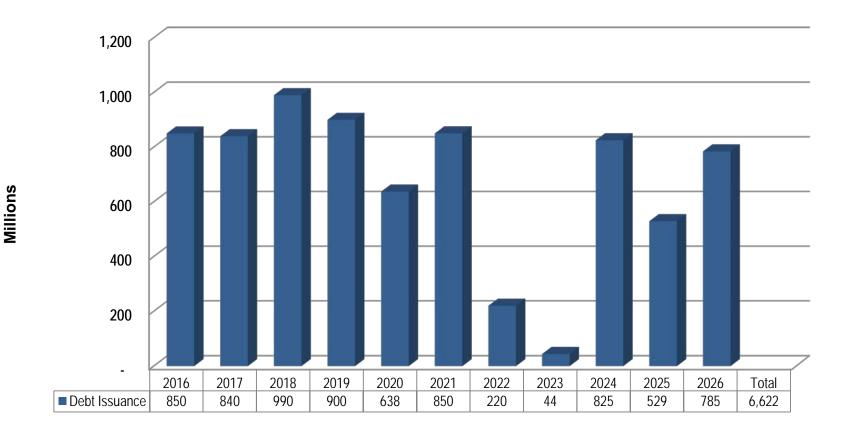

| 3,005  | 3,082  | 3,155  |          |
| Total Asset Value (end of year)                  | 44,995 | 45,392 | 45,705 | 46,053 | 46,484 | 46,905 | 47,349 | 47,724 | 48,104 | 48,468 | 48,845 |          |
| SOGR as % Asset Value                            | 9.5%   | 9.6%   | 9.6%   | 9.5%   | 9.3%   | 9.0%   | 8.6%   | 8.2%   | 6.2%   | 6.4%   | 6.5%   |          |

<sup>\*</sup> Comparing to previously approved 2016 – 2025 Capital Plan, 2017's opening balance of SOGR backlog is increased. The increase reflects revised delivery schedule of the F.G Gardiner Expressway Rehabilitation project. Transportation total Asset Value also increased from \$13.9B to \$17.9B over the period of 10 years.







## 10 Year Capital Plan: Impact on Debt Financing



### **NEW TAX SUPPORTED DEBT ISSUANCE**







### **OUTSTANDING TAX SUPPORTED DEBT BALANCE**







### TAX SUPPORTED DEBT SERVICE COSTS



| Debt Service Cost (\$m)                                | 2016 | 2017 | 2018 | 2019 | 2020 | 2021 | 2022 | 2023 | 2024 | 2025 | 2026 | 2017-2026 |
|--------------------------------------------------------|------|------|------|------|------|------|------|------|------|------|------|-----------|
| YoY Incremental Costs - Before 0.5% City Building Fund |      | 29   | 43   | 35   | 27   | 31   | (5)  | 13   | (12) | 38   | 24   | 223       |
| YoY Incremental Costs - 0.5% City Building Fund        |      | 14   | 14   | 14   | 14   | 15   | 0    | 0    | 0    | 0    | 0    | 70        |
| YoY Incremental Costs - Incl. 0.5% City Building Fund  |      | 43   | 57   | 49   | 41   | 45   | (5)  |