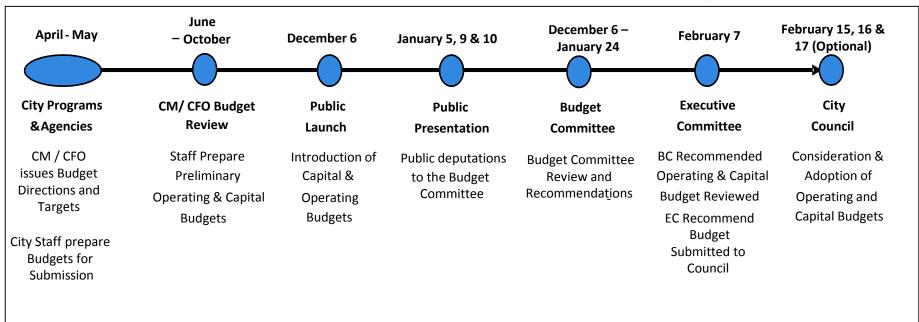

riority unfunded projects with \$3.3 billion debt
- \$3.3 billion additional debt room created by:
  - Releasing debt with better matching of budgets to actual spending
  - Maximizing debt capacity within debt policy limits
  - Adding debt capacity with City Building Fund at .5% for each of 5 years
  - In order to do this, requires relaxing of City's debt ratio policy
- Despite added investment, critical state of good repair, service improvement and transit expansion projects remain unfunded
- Gas Tax only addresses a portion of the City's unmet needs;
  - Alternative revenue tools required to fund critical (unfunded) projects
- City staff will revisit long-term capital allocations and report back with new modeling





### **Budget Process & Next Steps**



### **2017 BUDGET PROCESS**







### **Executive Committee to Review & Consider**

- a. 2017 Property Tax Rates
- b. 2017 Budget Committee Recommended Operating Budget
- c. 2017 Budget Committee Recommended Service Levels & Complement
- d. 2017-2026 Budget Committee Recommended Capital Budget and Plan



### Thank You / End









### **APPENDIX**



### **LIST OF APPENDICES**

| 1.        | <b>2017</b> Bu | dget Committee Recommended Operating Budget Details             | Pg. 82  |
|-----------|----------------|-----------------------------------------------------------------|---------|
| 2.        | Propert        | y Tax Comparisons                                               | Pg. 104 |
| 3.        | 2017 – 2       | 2026 Budget Committee Recommended Capital Budget & Plan Details | Pg. 112 |
| 4.        | <b>2