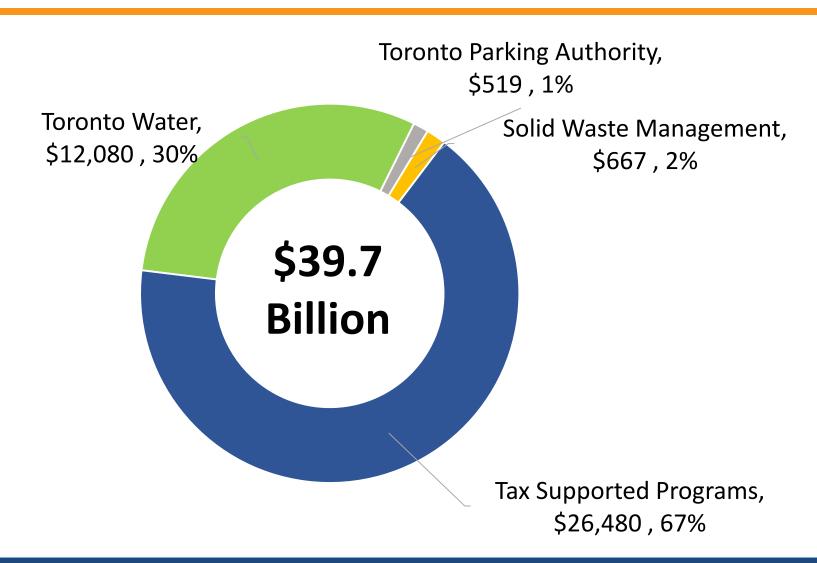

# 2017-2026 CAPITAL BUDGET & PLAN (RATE & TAX) - \$39.7B WHERE THE MONEY GOES

- Notwithstanding \$26 Billion funded in 10 year
   Capital Plan, City still has unmet capital needs of \$30 Billion over next 15 years.
- Investments are required to address state of good repair backlog, service improvement initiatives and future transit expansion.