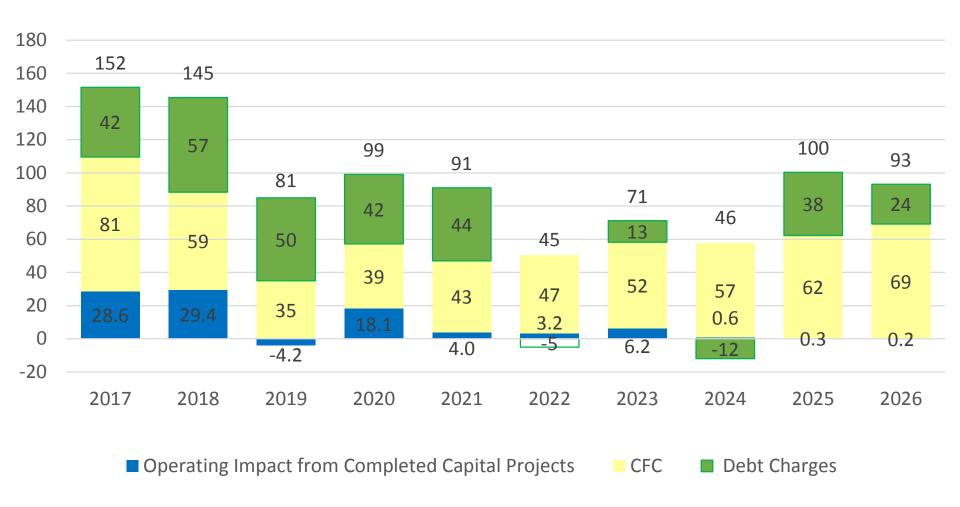

### TAX SUPPORTED DEBT SERVICE COSTS

| Debt Service Cost (\$m)                                | 2016 | 2017 | 2018 | 2019 | 2020 | 2021 | 2022 | 2023 | 2024 | 2025 | 2026 | 2017-2026 |
|--------------------------------------------------------|------|------|------|------|------|------|------|------|------|------|------|-----------|
| YoY Incremental Costs - Before 0.5% City Building Fund |      | 29   | 43   | 35   | 27   | 31   | (5)  | 13   | (12) | 38   | 24   | 223       |
| YoY Incremental Costs - 0.5% City Building Fund        |      | 14   | 14   | 14   | 14   | 15   | 0    | 0    | 0    | 0    | 0    | 70        |
| YoY Incremental Costs - Incl. 0.5% City Building Fund  |      | 43   | 57   | 49   | 41   | 45   | (5)  | 13   | (12) | 38   | 24   | 293       |
| Total Annual Debt Costs                                | 485  | 527  | 584  | 633  | 675  | 720  | 715  | 728  | 716  | 754  | 778  | 6,830     |