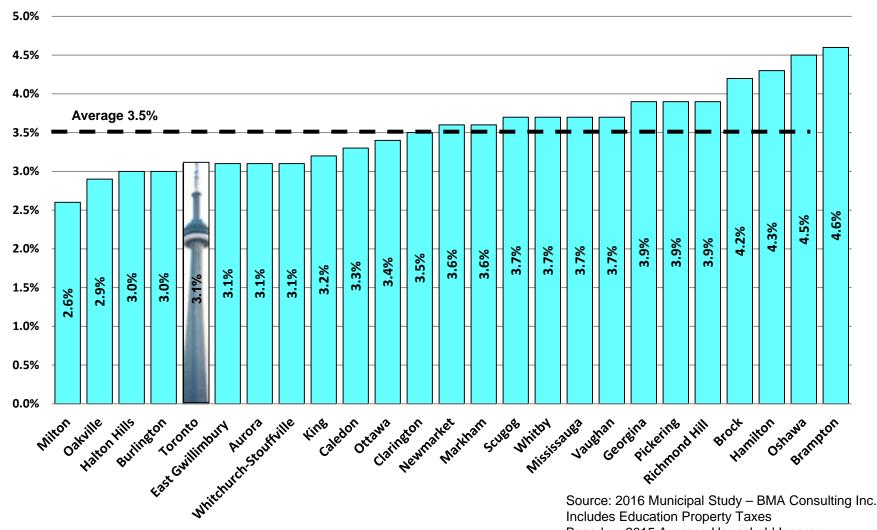

## COMPARISON OF 2016 RESIDENTIAL PROPERTY TAX RATES GTHA MUNIS & OTTAWA

Source: 2016 Municipal Study – BMA Consulting Inc. Includes Education Property Taxes