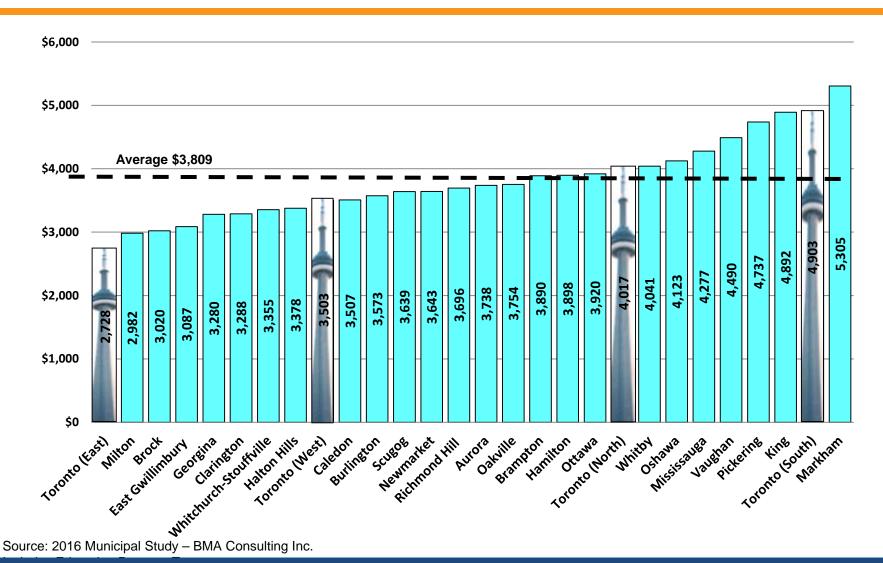

### COMPARISON OF 2016 AVERAGE PROPERTY TAXES - GTHA MUNIS & OTTAWA DETACHED BUNGALOW

### COMPARISON OF 2016 AVERAGE PROPERTY TAXES - GTHA MUNIS & OTTAWA TWO STORY HOME

Source: 2016 Municipal Study - BMA Consulting Inc.

**Includes Education Property Taxes** 

Two Storey Home - three bedroom, 2.5 bathrooms & two care garage.