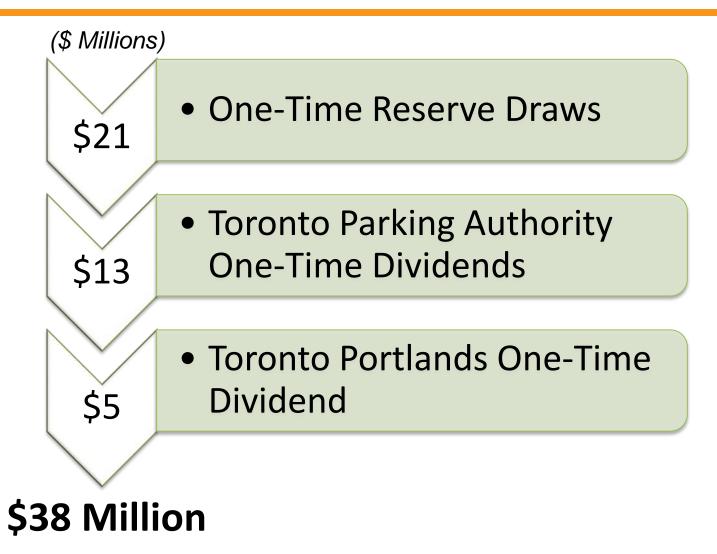

| PRESTO                               | \$<br>30 |           |
| Other                                | \$<br>55 |           |
| Wheel Trans AODA Impacts             | \$<br>26 |           |
| Operating Impacts of Capital (TYSSE) | \$<br>8  |           |
| Prior Year Impacts                   | \$<br>3  |           |
| Non-Labor Inflation                  | \$<br>15 |           |
| Compensation and Benefits            | \$<br>37 |           |

#### **Revenue Pressures**

Ridership / Revenue Mix Change \$ 33

Total TTC Pressure \$ 208



33

### **SUMMARY OF CAPITAL COSTS (\$126 MILLION)**



\$126 Million (rounded)

\*Phased in impact of Toronto Pooling Compensation loss





## SUMMARY OF TORONTO COMMUNITY HOUSING PRESSURE(\$103 MILLION)





### **REVERSAL OF 2016 ONE-TIME REVENUES**





### **Budget reduction target of -2.6%**

- a. Fund any new or enhanced services from within existing budgets;
- b. Control expenditures through cost saving measures;
- c. Explore all efficiency savings opportunities;
- d. Review service levels for relevance, value and impact;
- e. Maximize user fee revenue;
- f. Provide justification for new positions; and
- g. Avoid "offloading" expenses.



### **ACTIONS TAKEN AND CURRENT RESULTS – BEFORE SERVICE CHANGES**





### **FURTHER ACTIONS**





## ACTIONS TAKEN TO REDUCE \$731 MILLION OPENING PRESSURE TO \$91 Million





### **PROPOSED ACTIONS**

| 2017 Operating Budget Pres                                         | sures    |
|--------------------------------------------------------------------|----------|
| Expenditure Pressures