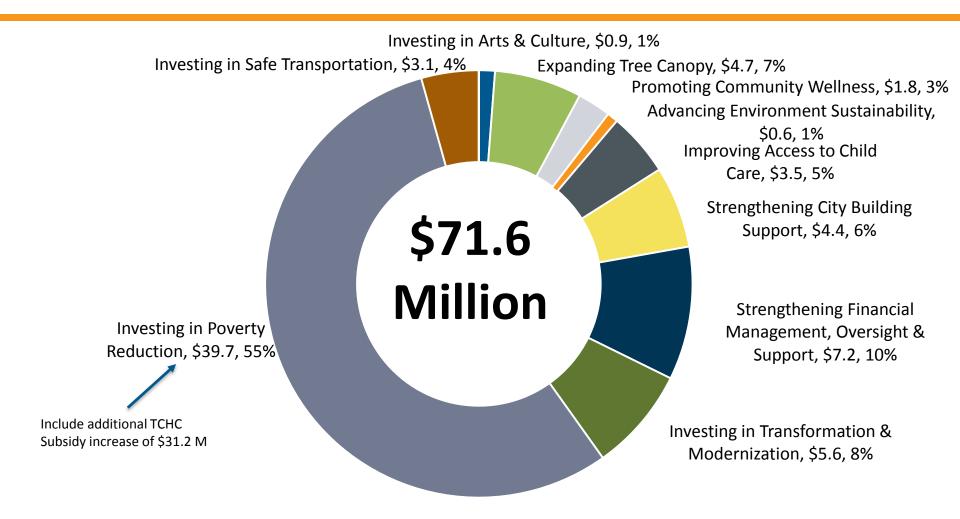

rategies from \$100 M to \$88 M (\$12 M)
  - Eliminates of one time funding and deferrals for City Ops (\$-5.2 M)
  - Eliminates one time reserve draws in Children's Services and need for 5-year funding plan (\$2.7 M)
  - Confirmation of \$6.4 million in Provincial funding for Police Services plus additional \$2.1 million (\$8.5 million total)
- \$66 Million in additional Social Infrastructure funding from the Province
- New and expanded revenue tools:
  - Hotel Tax (\$5 M)
  - Elimination of vacancy rebate (\$5.5 M)
  - Shift from 1/3 to ½ commercial tax (\$3.8 M)
  - MLTT Harmonization with province and increase First Time Home Buyers
     Rebate (\$77 M \$9 M = \$68 M)



#### **NEW INVESTMENTS IN THE 2017 OPERATING BUDGET**







#### **NEW INVESTMENTS IN THE 2017 OPERATING BUDGET**



\* See Appendix 6 for full list



#### **2017 OPERATING BUDGET RISKS**

- \$88 million in one-time bridging strategies need to be addressed in 2018 (Primarily TCHC and TTC)
- Continued reliance on MLTT growth to fund budget increases
- Agencies (Primarily TCHC and TTC) and capital costs continue to drive pressure and are mitigated through below inflation increases to City Operations
- Significant future annual budget gaps
- 2018 Budget Outlook:
  - \$445 million in expenditure pressures + \$88 million in reversal of 2017 bridging strategies (\$533 Million total)
  - \$370 million net budget gap





## BRIDGING STRATEGIES INCLUDED IN THE BC RECOMMENDED 2017 OPERATING BUDGET







Library). The remainder are related to one time expenditure deferrals. (Primarily TCHC)

#### **GROWTH OF T