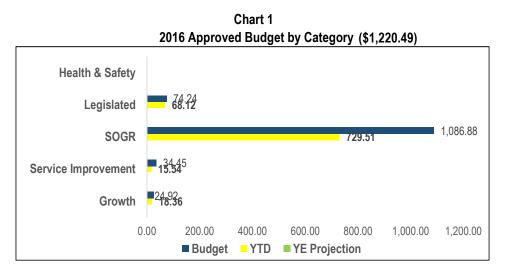

### **Court Services**

Table 3 Projects Status (\$Million)

| On/Ahead of<br>Schedule | Minor Delay < 6<br>months | Significant<br>Delay > 6<br>months | Completed | Cancelled |  |
|-------------------------|---------------------------|------------------------------------|-----------|-----------|--|
|                         | 1.58                      |                                    |           |           |  |

### **Key Discussion Points:**

The RFQ for design services is issued, contract has been awarded and project is expected to be completed in February 2018. Co-location with Administrative Penalty Tribunal (APT) hearing office resulted in additional unknown requirements extending design services.