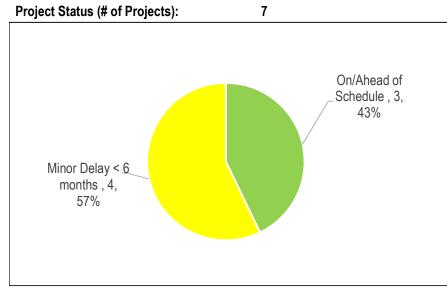

### Children's Services (CS)

| Table 1                          |    |  |  |  |  |
|----------------------------------|----|--|--|--|--|
| 2016 Active Projects by Category | /  |  |  |  |  |
| Health & Safety                  |    |  |  |  |  |
| Legislated                       |    |  |  |  |  |
| SOGR                             | 2  |  |  |  |  |
| Service Improvement              | 17 |  |  |  |  |
| Growth                           |    |  |  |  |  |
| Total # of Projects              | 19 |  |  |  |  |

Table 3 Projects Status (\$Million)

| On/Ahead of<br>Schedule | Minor Delay < 6<br>months | Significant<br>Delay > 6<br>months | Completed | Cancelled |
|-------------------------|---------------------------|------------------------------------|-----------|-----------|
| 1.16                    | 1.67                      | 14.73                              |           |           |

Children's Services has limited control over the delivery of child -care projects, as these projects are often part of a larger project involving school boards and other third parties, with planning and design jointly managed by Children's Services and the construction managed by third parties. There are 17 projects included in the plan that are impacted by 3'rd party delays. Children's Services will continue to monitor spending in 2017 and adjust future-year cash flows.