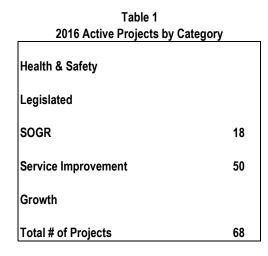

### Children's Services (CS)

| Table 1                          |    |  |  |  |  |
|----------------------------------|----|--|--|--|--|
| 2016 Active Projects by Category | /  |  |  |  |  |
| Health & Safety                  |    |  |  |  |  |
| Legislated                       |    |  |  |  |  |
| SOGR                             | 2  |  |  |  |  |
| Service Improvement              | 17 |  |  |  |  |
| Growth                           |    |  |  |  |  |
| Total # of Projects              | 19 |  |  |  |  |