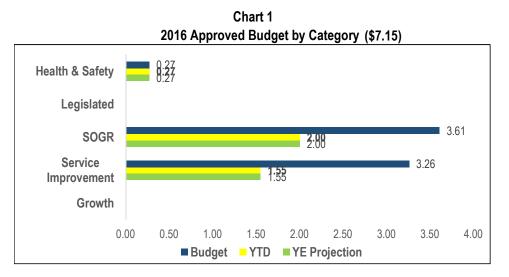

### Table 3 Projects Status (\$Million)

| On/Ahead of<br>Schedule | Minor Delay < 6<br>months | Significant<br>Delay > 6<br>months | Completed | Cancelled |  |  |  |  |  |  |
|-------------------------|---------------------------|------------------------------------|-----------|-----------|--|--|--|--|--|--|
| 5.32                    | 21.33                     | 3.45                               | 0.09      |           |  |  |  |  |  |  |

### **Key Discussion Points:**

- SOGR project spending relating to kitchen renovation and boiler replacement for several sites was accelerated in Q4 2016 due in part to exposure of asbestos.
- As a result of SOGR project acceleration, health and safety projects as well as elevator upgrades and safety equipment projects were re-prioritized for delivery in 2017.
- Kipling Acres Phase II was delayed due to construction issues, which resulted in the need to revise schedules; substantial completion is projected for April 2017.
- Electronic Health Care System Project was delayed, as the RFP ineeded to be reissued; the revised RFP is currently under review; with spending projected to accelerate once the contract has been tendered.