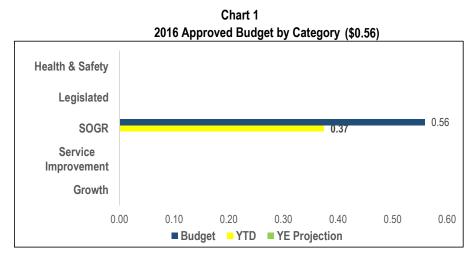

#### **Court Services**

| Projecto by Cotogory                                | 2016                  |                           | YTD Exp. |              | YE Status |       | Total              | Life-to- |
|-----------------------------------------------------|-----------------------|---------------------------|----------|--------------|-----------|-------|--------------------|----------|
| Projects by Category<br>(Million)                   | Approved<br>Cash Flow | \$                        | %        | On<br>Budget | On Time   | Note# | Approved<br>Budget | Date     |
| Legislated                                          |                       |                           |          |              |           |       |                    |          |
| Tribunal Facility                                   | 1.577                 | 0.019                     | 1.2%     |              |           |       | 1.577              | 0.019    |
| Renovation                                          |                       |                           |          | R            | Ŷ         | #1    |                    |          |
| Sub-Total                                           | 1.577                 | 0.019                     | 1.2%     | R            |           |       | 1.577              | 0.019    |
| Total                                               | 1.577                 | 0.019                     | 1.2%     | R            |           |       | 1.577              | 8.358    |
| On Time                                             | On Budget             |                           |          |              |           |       |                    |          |
| On/Ahead of Schedule                                |                       |                           |          |              |           |       |                    |          |
| Minor Delay < 6 months Significant Delay > 6 months |                       | 1 70%<br>of Approved Cash | Flow     |              |           |       |                    |          |