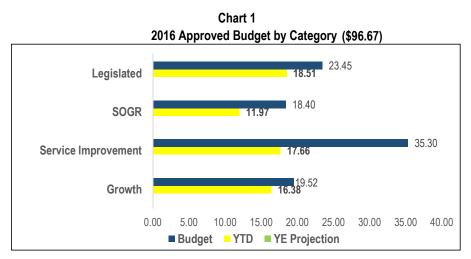

### **Economic Development & Culture**

| Table 1<br>2016 Active Projects by Category |    |  |  |  |  |  |
|---------------------------------------------|----|--|--|--|--|--|
| Health & Safety                             | 1  |  |  |  |  |  |
| Legislated                                  | 2  |  |  |  |  |  |
| SOGR                                        | 8  |  |  |  |  |  |
| Service Improvement                         | 9  |  |  |  |  |  |
| Growth                                      | 2  |  |  |  |  |  |
| Total # of Projects                         | 22 |  |  |  |  |  |

## Economic Development & Culture

| & Culture                                     | 2016                  |       | YTD Exp. |                | YE Status    |       | Total              | life fo          |
|-----------------------------------------------|-----------------------|-------|----------|----------------|--------------|-------|--------------------|------------------|
| Projects by Category<br>(Million)             | Approved<br>Cash Flow | \$    | %        | On<br>Budget   | On Time      | Note# | Approved<br>Budget | Life-to-<br>Date |
| Health & Safety                               |                       |       |          |                |              |       |                    |                  |
| Restoration/Preservation                      | 1.819                 | 1.117 | 61.4%    |                |              |       | 7.572              | 6.007            |
| of Heritage Elements                          |                       |       |          | Ŷ              | G            |       |                    |                  |
| Sub-Total                                     | 1.819                 | 1.117 | 61.4%    | $(\mathbf{Y})$ |              |       | 7.572              | 6.007            |
| Legislated                                    |                       |       |          |                |              |       |                    |                  |
| Major Maintenance                             | 0.282                 | 0.220 | 77.8%    | G              | G            |       | 0.300              | 0.240            |
| Restoration/Preservation                      | 0.100                 | 0.097 | 96.7%    | G              | G            |       | 0.100              | 0.097            |
| of Heritage Elements                          |                       |       |          |                |              |       |                    |                  |
| Sub-Total                                     | 0.382                 | 0.316 | 82.7%    | G              |              |       | 0.400              | 0.337            |
|                                               |                       |       |          |                |              |       |                    |                  |
| State of Good Repair                          |                       |       |          |                |              |       |                    |                  |
| BIA Streetscape                               | 0.222                 | 0.051 | 22.8%    | R              | $\bigotimes$ | #1    | 2.844              | 2.331            |
| Improvement Program                           |                       |       |          | Ŭ              | Ŭ            |       |                    |                  |
| BIA Equal Share Funding                       | 7.286                 | 3.700 | 50.8%    | $\bigotimes$   | $\bigotimes$ | #1    | 8.481              | 4.921            |
| (2015 - 2016)                                 |                       |       |          |                |              |       |                    |                  |
| BIA Financed Funding                          | 2.531                 | 1.074 | 42.4%    | R              | Ŷ            | #1    | 2.531              | 1.074            |
| BIA Planning Act                              | 0.532                 | 0.306 | 57.6%    | $(\mathbf{Y})$ | $\bigotimes$ | #1    | 1.701              | 1.475            |
| Revenue Projects                              | 0.400                 | 0.000 | 00.00/   |                |              |       | 0.000              | 0.400            |
| Collections Care                              | 0.103                 | 0.093 | 90.6%    | G              | G            | "0    | 0.200              | 0.190            |
| Major Maintenance                             | 2.218                 | 0.618 | 27.9%    | R              | R            | #2    | 7.960              | 5.060            |
| Refurbishment and                             | 0.394                 | 0.122 | 31.1%    | R              | G            |       | 1.108              | 0.754            |
| Rehabilitation                                | 2 500                 | 0.045 | 60.40/   |                |              |       | 7.045              | 6 440            |
| Restoration/Preservation of Heritage Elements | 3.599                 | 2.245 | 62.4%    | $\bigotimes$   | $\bigotimes$ | #3    | 7.945              | 6.419            |
| Sub-Total                                     | 16.884                | 8.210 | 48.6%    | R              |              |       | 32.769             | 22.225           |
| 50D-10tal                                     | 10.004                | 0.210 | 40.0 /0  |                |              |       | 52.105             | LL.LLJ           |
| Service Improvements                          |                       |       |          |                |              |       |                    |                  |
| Commercial Façade                             | 0.750                 | 0.582 | 77.7%    |                |              |       | 1.223              | 1.055            |
| Improvement Program                           | 0.700                 | 0.002 | 11.170   | G              | Ŷ            | #1    | 1.220              | 1.000            |
| Cultural Infrastructure                       | 0.947                 | 0.479 | 50.6%    | -              |              |       | 2.165              | 1.723            |
| Development                                   | 01011                 | 00    | 001070   | Ŷ              | Ŷ            | #4    | 2                  |                  |
| Economic                                      | 0.300                 | 0.000 | 0.0%     |                |              |       | 0.300              | 0.000            |
| Competitiveness Data                          |                       |       |          | R              | R            | #5    |                    |                  |
| Mgmt System                                   |                       |       |          | Ŭ              | Ŭ            |       |                    |                  |
| IT Projects                                   | 0.442                 | 0.340 | 76.9%    | G              | G            |       | 0.500              | 0.435            |
| Mural Program                                 | 0.054                 | 0.049 | 90.8%    | Ğ              | Ğ            |       | 0.100              | 0.095            |
| Refurbishment and                             | 0.068                 | 0.042 | 62.3%    |                |              |       | 0.075              | 0.049            |
| Rehabilitation                                |                       |       |          | Ŷ              | G            |       |                    | -                |
| Restoration/Preservation                      | 0.027                 | 0.018 | 66.6%    |                |              |       | 0.050              | 0.041            |
| of Heritage Elements                          |                       | -     |          | $\odot$        | G            |       |                    |                  |
| Downtown Yonge BIA                            | 0.250                 | 0.250 | 100.0%   |                |              |       | 0.250              | 0.250            |
| Special Project                               |                       |       |          | G              | G            |       |                    |                  |

## Economic Development & Culture

| 2016                  |                                                                                       | YTD Exp.                                                                                                                                                                                                              |                                                                                                                                                                                                                                                                        | YE Status                                                                                                                                                                                                                                                                                                                                                                                           |                                                                                                                                                                                                                                                                                                                                                                                                                                                                                          | Total                                                                                                                                                                                                                                                                                                                                                                                                                                                                                                                                                                                                                                                                                                                                                                                                                                                                                                                                                                                                                                                                                                                                                                                                                                                                                                                                                                                                                                                                                                                                                                                                                                                                                                                                                                                                                                             | Life-to-                                                                                                                                                                                                                                                                                                                                      |
|-----------------------|---------------------------------------------------------------------------------------|-----------------------------------------------------------------------------------------------------------------------------------------------------------------------------------------------------------------------|------------------------------------------------------------------------------------------------------------------------------------------------------------------------------------------------------------------------------------------------------------------------|-----------------------------------------------------------------------------------------------------------------------------------------------------------------------------------------------------------------------------------------------------------------------------------------------------------------------------------------------------------------------------------------------------|------------------------------------------------------------------------------------------------------------------------------------------------------------------------------------------------------------------------------------------------------------------------------------------------------------------------------------------------------------------------------------------------------------------------------------------------------------------------------------------|---------------------------------------------------------------------------------------------------------------------------------------------------------------------------------------------------------------------------------------------------------------------------------------------------------------------------------------------------------------------------------------------------------------------------------------------------------------------------------------------------------------------------------------------------------------------------------------------------------------------------------------------------------------------------------------------------------------------------------------------------------------------------------------------------------------------------------------------------------------------------------------------------------------------------------------------------------------------------------------------------------------------------------------------------------------------------------------------------------------------------------------------------------------------------------------------------------------------------------------------------------------------------------------------------------------------------------------------------------------------------------------------------------------------------------------------------------------------------------------------------------------------------------------------------------------------------------------------------------------------------------------------------------------------------------------------------------------------------------------------------------------------------------------------------------------------------------------------------|-----------------------------------------------------------------------------------------------------------------------------------------------------------------------------------------------------------------------------------------------------------------------------------------------------------------------------------------------|
| Approved<br>Cash Flow | \$                                                                                    | %                                                                                                                                                                                                                     | On<br>Budget                                                                                                                                                                                                                                                           | On Time                                                                                                                                                                                                                                                                                                                                                                                             | Note#                                                                                                                                                                                                                                                                                                                                                                                                                                                                                    | Approved<br>Budget                                                                                                                                                                                                                                                                                                                                                                                                                                                                                                                                                                                                                                                                                                                                                                                                                                                                                                                                                                                                                                                                                                                                                                                                                                                                                                                                                                                                                                                                                                                                                                                                                                                                                                                                                                                                                                | Date                                                                                                                                                                                                                                                                                                                                          |
| 7.477                 | 5.284                                                                                 | 70.7%                                                                                                                                                                                                                 | G                                                                                                                                                                                                                                                                      | Ý                                                                                                                                                                                                                                                                                                                                                                                                   | #6                                                                                                                                                                                                                                                                                                                                                                                                                                                                                       | 15.289                                                                                                                                                                                                                                                                                                                                                                                                                                                                                                                                                                                                                                                                                                                                                                                                                                                                                                                                                                                                                                                                                                                                                                                                                                                                                                                                                                                                                                                                                                                                                                                                                                                                                                                                                                                                                                            | 12.950                                                                                                                                                                                                                                                                                                                                        |
| 10.315                | 7.045                                                                                 | 68.3%                                                                                                                                                                                                                 | Ŷ                                                                                                                                                                                                                                                                      |                                                                                                                                                                                                                                                                                                                                                                                                     |                                                                                                                                                                                                                                                                                                                                                                                                                                                                                          | 19.952                                                                                                                                                                                                                                                                                                                                                                                                                                                                                                                                                                                                                                                                                                                                                                                                                                                                                                                                                                                                                                                                                                                                                                                                                                                                                                                                                                                                                                                                                                                                                                                                                                                                                                                                                                                                                                            | 16.600                                                                                                                                                                                                                                                                                                                                        |
| 2.965                 | 0.615                                                                                 | 20.7%                                                                                                                                                                                                                 | R                                                                                                                                                                                                                                                                      | Ŷ                                                                                                                                                                                                                                                                                                                                                                                                   | #7                                                                                                                                                                                                                                                                                                                                                                                                                                                                                       | 6.112                                                                                                                                                                                                                                                                                                                                                                                                                                                                                                                                                                                                                                                                                                                                                                                                                                                                                                                                                                                                                                                                                                                                                                                                                                                                                                                                                                                                                                                                                                                                                                                                                                                                                                                                                                                                                                             | 3.803                                                                                                                                                                                                                                                                                                                                         |
| 0.140                 | 0.000                                                                                 | 0.0%                                                                                                                                                                                                                  | R                                                                                                                                                                                                                                                                      | Ŷ                                                                                                                                                                                                                                                                                                                                                                                                   | #7                                                                                                                                                                                                                                                                                                                                                                                                                                                                                       | 0.201                                                                                                                                                                                                                                                                                                                                                                                                                                                                                                                                                                                                                                                                                                                                                                                                                                                                                                                                                                                                                                                                                                                                                                                                                                                                                                                                                                                                                                                                                                                                                                                                                                                                                                                                                                                                                                             | 0.061                                                                                                                                                                                                                                                                                                                                         |
| 0.100                 | 0.000                                                                                 | 0.0%                                                                                                                                                                                                                  | R                                                                                                                                                                                                                                                                      | $(\mathbf{Y})$                                                                                                                                                                                                                                                                                                                                                                                      | #8                                                                                                                                                                                                                                                                                                                                                                                                                                                                                       | 0.100                                                                                                                                                                                                                                                                                                                                                                                                                                                                                                                                                                                                                                                                                                                                                                                                                                                                                                                                                                                                                                                                                                                                                                                                                                                                                                                                                                                                                                                                                                                                                                                                                                                                                                                                                                                                                                             | 0.000                                                                                                                                                                                                                                                                                                                                         |
| 3.205                 | 0.615                                                                                 | 19.2%                                                                                                                                                                                                                 |                                                                                                                                                                                                                                                                        |                                                                                                                                                                                                                                                                                                                                                                                                     |                                                                                                                                                                                                                                                                                                                                                                                                                                                                                          | 6.413                                                                                                                                                                                                                                                                                                                                                                                                                                                                                                                                                                                                                                                                                                                                                                                                                                                                                                                                                                                                                                                                                                                                                                                                                                                                                                                                                                                                                                                                                                                                                                                                                                                                                                                                                                                                                                             | 3.864                                                                                                                                                                                                                                                                                                                                         |
| 32.605                | 17.303                                                                                | 53.1%                                                                                                                                                                                                                 | -                                                                                                                                                                                                                                                                      |                                                                                                                                                                                                                                                                                                                                                                                                     |                                                                                                                                                                                                                                                                                                                                                                                                                                                                                          | 67.106                                                                                                                                                                                                                                                                                                                                                                                                                                                                                                                                                                                                                                                                                                                                                                                                                                                                                                                                                                                                                                                                                                                                                                                                                                                                                                                                                                                                                                                                                                                                                                                                                                                                                                                                                                                                                                            | 49.033                                                                                                                                                                                                                                                                                                                                        |
|                       | Approved<br>Cash Flow<br>7.477<br>10.315<br>2.965<br>0.140<br>0.140<br>0.100<br>3.205 | Approved<br>Cash Flow         \$           7.477         5.284           10.315         7.045           2.965         0.615           0.140         0.000           0.100         0.000           3.205         0.615 | Approved<br>Cash Flow         \$         %           7.477         5.284         70.7%           10.315         7.045         68.3%           2.965         0.615         20.7%           0.140         0.000         0.0%           0.100         0.000         10.3% | Approved<br>Cash Flow         \$         %         On<br>Budget           7.477         5.284         70.7%         ©           10.315         7.045         68.3%         Ŷ           2.965         0.615         20.7%         P           0.140         0.000         0.0%         P           0.1100         0.000         0.0%         P           3.205         0.615         19.2%         P | Approved<br>Cash Flow         \$         %         On<br>Budget         On Time<br>Budget           7.477         5.284         70.7%         ©         Ý           10.315         7.045         68.3%         Ý         Ý           2.965         0.615         20.7%         ®         Ý           0.140         0.000         0.0%         ®         Ý           0.100         0.000         0.0%         Ø         Ý           3.205         0.615         19.2%         ®         Ý | Approved<br>Cash Flow         \$         %         On<br>Budget         On Time<br>Budget         Note#           7.477         5.284         70.7%         ©          #6           10.315         7.045         68.3%         Ŷ          #6           2.965         0.615         20.7%         Image: Comparison of the temperature of temperate of temperatur | Approved<br>Cash Flow         %         On<br>Budget         On Time<br>Budget         Note#         Approved<br>Budget           7.477         5.284         70.7%         ©         Ý         #6         15.289           10.315         7.045         68.3%         Ý         Image: Comparison of the |