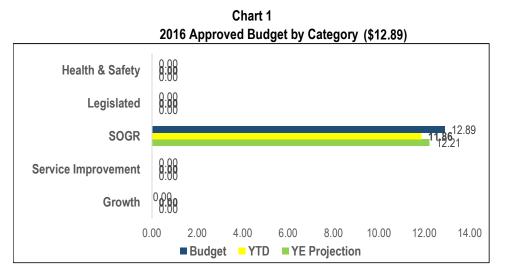

#### 2016 Capital Spending by Program Cluster A

|                |    | 2016 Approved    |             | 2016 Expenditur        | e             |          | Alert (Benchmark      |
|----------------|----|------------------|-------------|------------------------|---------------|----------|-----------------------|
| Program        |    | Cash Flow        | YE Spending | Year-End<br>Projection | % at Year End | Trending | 70% spending<br>rate) |
|                | Q1 | 7.70             | 0.33        | 7.54                   | 0.0%          |          | R                     |
| CS             | Q2 | 16.85            | 0.97        | 9.94                   | 59.0%         | <b>↑</b> | Y                     |
| 03             | Q3 | 17.56            | 1.61        | 9.74                   | 55.4%         | ✦        | Y                     |
|                | Q4 | 17.56            | 3.01        | 3.01                   | 17.1%         | ✦        | R                     |
|                | Q1 | 0.00             | 0.00        | 0.00                   | 0.0%          |          | R                     |
| Court Services | Q2 | 1.58             | 0.00        | 0.14                   | 8.8%          | <b>↑</b> | R                     |
| Court Services | Q3 | 1.58             | 0.00        | 0.14                   | 8.8%          |          | R                     |
|                | Q4 | 1.58             | 0.02        | 0.02                   | 1.2%          | ➔        | R                     |
|                | Q1 | 29.25            | 0.71        | 22.12                  | 75.6%         |          | G                     |
| EDC            | Q2 | 29.25            | 4.17        | 20.13                  | 68.8%         | ◆        | Y                     |
| EDC            | Q3 | 31.22            | 8.96        | 19.88                  | 63.7%         | ➔        | Y                     |
|                | Q4 | 32.61            | 17.30       | 17.30                  | 53.1%         | ➔        | Y                     |
|                | Q1 | 30.17            | 3.19        | 29.43                  | 97.5%         |          | G                     |
| LTCHS          | Q2 | 30.19            | 9.77        | 29.45                  | 97.5%         | ^        | G                     |
| LICHS          | Q3 | 30.19            | 15.93       | 26.11                  | 86.5%         | ¥        | G                     |
|                | Q4 | 30.19            | 22.53       | 22.53                  | 74.6%         | ✦        | G                     |
|                | Q1 | 234.20           | 6.71        | 144.95                 | 61.9%         |          | Y                     |
| PF&R           | Q2 | 233.38           | 25.76       | 132.80                 | 56.9%         | ✦        | Y                     |
| FFQK           | Q3 | 233.38           | 58.83       | 124.69                 | 53.4%         | ✦        | Y                     |
|                | Q4 | 242.29           | 114.87      | 114.87                 | 47.4%         | ➔        | R                     |
|                | Q1 | 31.08            | 8.15        | 26.16                  | 84.2%         |          | G                     |
| SS&HA          | Q2 | 31.08            | 8.99        | 18.25                  | 58.7%         | ¥        | Y                     |
| JJANA          | Q3 | 31.08            | 12.34       | 15.91                  | 51.2%         | ¥        | Y                     |
|                | Q4 | 31.08            | 13.08       | 13.08                  | 42.1%         | ➔        | R                     |
|                | Q1 | 2.50             | 0.00        | 2.50                   | 100.0%        |          | G                     |
| TESS           | Q2 | 2.50             | 0.00        | 1.00                   | 40.0%         | ¥        | R                     |
| 1233           | Q3 | 2.50             | 0.00        | 1.00                   | 40.0%         |          | R                     |
|                | Q4 | 2.50             | 0.01        | 0.01                   | 0.5%          | ➔        | R                     |
|                | Q1 | 19.50            | 0.21        | 15.90                  | 81.5%         |          | G                     |
| TPS            | Q2 | 19.50            | 2.57        | 15.91                  | 81.6%         | <b>↑</b> | G                     |
| 113            | Q3 | 19.50            | 8.54        | 15.91                  | 81.6%         |          | G                     |
|                | Q4 | 19.50            | 15.84       | 15.84                  | 81.2%         | ➔        | G                     |
|                | Q1 | 354.39           | 19.30       | 248.61                 | 70.2%         |          | G                     |
| TOTAL          | Q2 | 364.33           | 52.22       | 227.62                 | 62.5%         | ¥        | Y                     |
|                | Q3 | 367.02           |             | 213.38                 | 58.1%         | ◆        | Y                     |
|                | Q4 | 377.31           | 186.66      | 186.66                 | 49.5%         | ¥        | R                     |
| <b>©</b> >70%  |    | <b>o</b> between | 50% and 7   | 0% 🔞                   | < 50% or >    | 100%     |                       |

For 2016, capital expenditures for this Cluster totalled \$186.66 million (49.5%) of their collective 2016 Approved Capital Budget of \$377.312 million.

Two Programs in this Cluster have a year-end spending rate of over 70% of their respective 2016 Approved Capital Budgets. Long Term Care Home & Services and Toronto Paramedic Services have year-end spending rates of 74.6% and 81.2% respectively while all other programs have year-end spending rate between 1.2% to 53.1%.