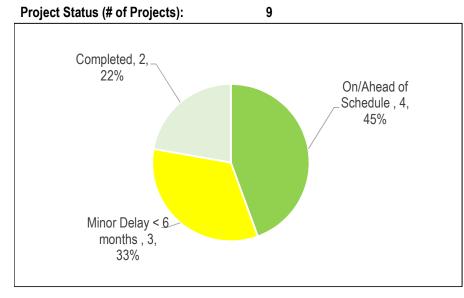

### Children's Services (CS)

| Table 1                          |    |  |  |  |  |
|----------------------------------|----|--|--|--|--|
| 2016 Active Projects by Category | /  |  |  |  |  |
| Health & Safety                  |    |  |  |  |  |
| Legislated                       |    |  |  |  |  |
| SOGR                             | 2  |  |  |  |  |
| Service Improvement              | 17 |  |  |  |  |
| Growth                           |    |  |  |  |  |
| Total # of Projects              | 19 |  |  |  |  |

Chart 2

| Та | bl  | e | 2 |
|----|-----|---|---|
|    | ~ . | • | - |

| Reason for Delay 17               |             |       |  |
|-----------------------------------|-------------|-------|--|
|                                   | Significant | Minor |  |
|                                   | Delay       | Delay |  |
| Insufficient Staff Resources      |             |       |  |
| Procurement Issues                |             | 1     |  |
| RFQ/RFP Delayed                   |             |       |  |
| Contractor Issues                 |             |       |  |
| Site Conditions                   | 1           |       |  |
| Co-ordination with Other Projects | 13          |       |  |
| Community Consultation            |             |       |  |
| Other*                            | 1           | 1     |  |
| Total # of Projects               | 15          | 2     |  |

Table 3 Projects Status (\$Million)

| On/Ahead of<br>Schedule | Minor Delay < 6<br>months | Significant<br>Delay > 6<br>months | Completed | Cancelled |
|-------------------------|---------------------------|------------------------------------|-----------|-----------|
| 1.16                    | 1.67                      | 14.73                              |           |           |