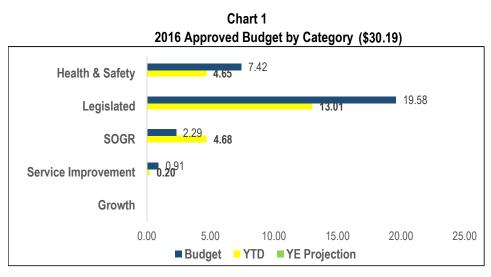

## Economic Development & Culture

| & Culture                                     | 2016                  |       | YTD Exp. |                | YE Status    |       | Total              | life fo          |
|-----------------------------------------------|-----------------------|-------|----------|----------------|--------------|-------|--------------------|------------------|
| Projects by Category<br>(Million)             | Approved<br>Cash Flow | \$    | %        | On<br>Budget   | On Time      | Note# | Approved<br>Budget | Life-to-<br>Date |
| Health & Safety                               |                       |       |          |                |              |       |                    |                  |
| Restoration/Preservation                      | 1.819                 | 1.117 | 61.4%    |                |              |       | 7.572              | 6.007            |
| of Heritage Elements                          |                       |       |          | Ŷ              | G            |       |                    |                  |
| Sub-Total                                     | 1.819                 | 1.117 | 61.4%    | $(\mathbf{Y})$ |              |       | 7.572              | 6.007            |
| Legislated                                    |                       |       |          |                |              |       |                    |                  |
| Major Maintenance                             | 0.282                 | 0.220 | 77.8%    | G              | G            |       | 0.300              | 0.240            |
| Restoration/Preservation                      | 0.100                 | 0.097 | 96.7%    | G              | G            |       | 0.100              | 0.097            |
| of Heritage Elements                          |                       |       |          |                |              |       |                    |                  |
| Sub-Total                                     | 0.382                 | 0.316 | 82.7%    | G              |              |       | 0.400              | 0.337            |
|                                               |                       |       |          |                |              |       |                    |                  |
| State of Good Repair                          |                       |       |          |                |              |       |                    |                  |
| BIA Streetscape                               | 0.222                 | 0.051 | 22.8%    | R              | $\bigotimes$ | #1    | 2.844              | 2.331            |
| Improvement Program                           |                       |       |          | Ŭ              | Ŭ            |       |                    |                  |
| BIA Equal Share Funding                       | 7.286                 | 3.700 | 50.8%    | $\bigotimes$   | $\bigotimes$ | #1    | 8.481              | 4.921            |
| (2015 - 2016)                                 |                       |       |          |                |              |       |                    |                  |
| BIA Financed Funding                          | 2.531                 | 1.074 | 42.4%    | R              | Ŷ            | #1    | 2.531              | 1.074            |
| BIA Planning Act                              | 0.532                 | 0.306 | 57.6%    | $(\mathbf{Y})$ | $\bigotimes$ | #1    | 1.701              | 1.475            |
| Revenue Projects                              | 0.400                 | 0.000 | 00.00/   |                |              |       | 0.000              | 0.400            |
| Collections Care                              | 0.103                 | 0.093 | 90.6%    | G              | G            | "0    | 0.200              | 0.190            |
| Major Maintenance                             | 2.218                 | 0.618 | 27.9%    | R              | R            | #2    | 7.960              | 5.060            |
| Refurbishment and                             | 0.394                 | 0.122 | 31.1%    | R              | G            |       | 1.108              | 0.754            |
| Rehabilitation                                | 2 500                 | 0.045 | 60.40/   |                |              |       | 7.045              | 6 440            |
| Restoration/Preservation of Heritage Elements | 3.599                 | 2.245 | 62.4%    | $\bigotimes$   | $\bigotimes$ | #3    | 7.945              | 6.419            |
| Sub-Total                                     | 16.884                | 8.210 | 48.6%    | R              |              |       | 32.769             | 22.225           |
| 50D-10tal                                     | 10.004                | 0.210 | 40.0 /0  |                |              |       | 52.105             | LL.LLJ           |
| Service Improvements                          |                       |       |          |                |              |       |                    |                  |
| Commercial Façade                             | 0.750                 | 0.582 | 77.7%    |                |              |       | 1.223              | 1.055            |
| Improvement Program                           | 0.700                 | 0.002 | 11.170   | G              | Ŷ            | #1    | 1.220              | 1.000            |
| Cultural Infrastructure                       | 0.947                 | 0.479 | 50.6%    | -              |              |       | 2.165              | 1.723            |
| Development                                   | 01011                 | 00    | 001070   | Ŷ              | Ŷ            | #4    | 2                  |                  |
| Economic                                      | 0.300                 | 0.000 | 0.0%     |                |              |       | 0.300              | 0.000            |
| Competitiveness Data                          |                       |       |          | R              | R            | #5    |                    |                  |
| Mgmt System                                   |                       |       |          | Ŭ              | Ŭ            |       |                    |                  |
| IT Projects                                   | 0.442                 | 0.340 | 76.9%    | G              | G            |       | 0.500              | 0.435            |
| Mural Program                                 | 0.054                 | 0.049 | 90.8%    | Ğ              | Ğ            |       | 0.100              | 0.095            |
| Refurbishment and                             | 0.068                 | 0.042 | 62.3%    |                |              |       | 0.075              | 0.049            |
| Rehabilitation                                |                       |       |          | Ŷ              | G            |       |                    | -                |
| Restoration/Preservation                      | 0.027                 | 0.018 | 66.6%    |                |              |       | 0.050              | 0.041            |
| of Heritage Elements                          |                       | -     |          | $\odot$        | G            |       |                    |                  |
| Downtown Yonge BIA                            | 0.250                 | 0.250 | 100.0%   |                |              |       | 0.250              | 0.250            |
| Special Project                               |                       |       |          | G              | G            |       |                    |                  |

## Economic Development & Culture

| 2016                  |                                                                                       | YTD Exp.                                                                                                                                                                                                              |                                                                                                                                                                                                                                                                        | YE Status                                                                                                                                                                                                                                                                                                                                                                                           |                                                                                                                                                                                                                                                                                                                                                                                                                                                                                          | Total                                                                                                                                                                                                                                                                                                                                                                                                                                                                                                                                                                                                                                                                                                                                                                                                                                                                                                                                                                                                                                                                                                                                                                                                                                                                                                                                                                                                                                                                                                                                                                                                                                                                                                                                                                                                                                             | Life-to-                                                                                                                                                                                                                                                                                                                                      |
|-----------------------|---------------------------------------------------------------------------------------|-----------------------------------------------------------------------------------------------------------------------------------------------------------------------------------------------------------------------|------------------------------------------------------------------------------------------------------------------------------------------------------------------------------------------------------------------------------------------------------------------------|-----------------------------------------------------------------------------------------------------------------------------------------------------------------------------------------------------------------------------------------------------------------------------------------------------------------------------------------------------------------------------------------------------|------------------------------------------------------------------------------------------------------------------------------------------------------------------------------------------------------------------------------------------------------------------------------------------------------------------------------------------------------------------------------------------------------------------------------------------------------------------------------------------|---------------------------------------------------------------------------------------------------------------------------------------------------------------------------------------------------------------------------------------------------------------------------------------------------------------------------------------------------------------------------------------------------------------------------------------------------------------------------------------------------------------------------------------------------------------------------------------------------------------------------------------------------------------------------------------------------------------------------------------------------------------------------------------------------------------------------------------------------------------------------------------------------------------------------------------------------------------------------------------------------------------------------------------------------------------------------------------------------------------------------------------------------------------------------------------------------------------------------------------------------------------------------------------------------------------------------------------------------------------------------------------------------------------------------------------------------------------------------------------------------------------------------------------------------------------------------------------------------------------------------------------------------------------------------------------------------------------------------------------------------------------------------------------------------------------------------------------------------|-----------------------------------------------------------------------------------------------------------------------------------------------------------------------------------------------------------------------------------------------------------------------------------------------------------------------------------------------|
| Approved<br>Cash Flow | \$                                                                                    | %                                                                                                                                                                                                                     | On<br>Budget                                                                                                                                                                                                                                                           | On Time                                                                                                                                                                                                                                                                                                                                                                                             | Note#                                                                                                                                                                                                                                                                                                                                                                                                                                                                                    | Approved<br>Budget                                                                                                                                                                                                                                                                                                                                                                                                                                                                                                                                                                                                                                                                                                                                                                                                                                                                                                                                                                                                                                                                                                                                                                                                                                                                                                                                                                                                                                                                                                                                                                                                                                                                                                                                                                                                                                | Date                                                                                                                                                                                                                                                                                                                                          |
| 7.477                 | 5.284                                                                                 | 70.7%                                                                                                                                                                                                                 | G                                                                                                                                                                                                                                                                      | Ý                                                                                                                                                                                                                                                                                                                                                                                                   | #6                                                                                                                                                                                                                                                                                                                                                                                                                                                                                       | 15.289                                                                                                                                                                                                                                                                                                                                                                                                                                                                                                                                                                                                                                                                                                                                                                                                                                                                                                                                                                                                                                                                                                                                                                                                                                                                                                                                                                                                                                                                                                                                                                                                                                                                                                                                                                                                                                            | 12.950                                                                                                                                                                                                                                                                                                                                        |
| 10.315                | 7.045                                                                                 | 68.3%                                                                                                                                                                                                                 | Ŷ                                                                                                                                                                                                                                                                      |                                                                                                                                                                                                                                                                                                                                                                                                     |                                                                                                                                                                                                                                                                                                                                                                                                                                                                                          | 19.952                                                                                                                                                                                                                                                                                                                                                                                                                                                                                                                                                                                                                                                                                                                                                                                                                                                                                                                                                                                                                                                                                                                                                                                                                                                                                                                                                                                                                                                                                                                                                                                                                                                                                                                                                                                                                                            | 16.600                                                                                                                                                                                                                                                                                                                                        |
| 2.965                 | 0.615                                                                                 | 20.7%                                                                                                                                                                                                                 | R                                                                                                                                                                                                                                                                      | Ŷ                                                                                                                                                                                                                                                                                                                                                                                                   | #7                                                                                                                                                                                                                                                                                                                                                                                                                                                                                       | 6.112                                                                                                                                                                                                                                                                                                                                                                                                                                                                                                                                                                                                                                                                                                                                                                                                                                                                                                                                                                                                                                                                                                                                                                                                                                                                                                                                                                                                                                                                                                                                                                                                                                                                                                                                                                                                                                             | 3.803                                                                                                                                                                                                                                                                                                                                         |
| 0.140                 | 0.000                                                                                 | 0.0%                                                                                                                                                                                                                  | R                                                                                                                                                                                                                                                                      | Ŷ                                                                                                                                                                                                                                                                                                                                                                                                   | #7                                                                                                                                                                                                                                                                                                                                                                                                                                                                                       | 0.201                                                                                                                                                                                                                                                                                                                                                                                                                                                                                                                                                                                                                                                                                                                                                                                                                                                                                                                                                                                                                                                                                                                                                                                                                                                                                                                                                                                                                                                                                                                                                                                                                                                                                                                                                                                                                                             | 0.061                                                                                                                                                                                                                                                                                                                                         |
| 0.100                 | 0.000                                                                                 | 0.0%                                                                                                                                                                                                                  | R                                                                                                                                                                                                                                                                      | $(\mathbf{Y})$                                                                                                                                                                                                                                                                                                                                                                                      | #8                                                                                                                                                                                                                                                                                                                                                                                                                                                                                       | 0.100                                                                                                                                                                                                                                                                                                                                                                                                                                                                                                                                                                                                                                                                                                                                                                                                                                                                                                                                                                                                                                                                                                                                                                                                                                                                                                                                                                                                                                                                                                                                                                                                                                                                                                                                                                                                                                             | 0.000                                                                                                                                                                                                                                                                                                                                         |
| 3.205                 | 0.615                                                                                 | 19.2%                                                                                                                                                                                                                 |                                                                                                                                                                                                                                                                        |                                                                                                                                                                                                                                                                                                                                                                                                     |                                                                                                                                                                                                                                                                                                                                                                                                                                                                                          | 6.413                                                                                                                                                                                                                                                                                                                                                                                                                                                                                                                                                                                                                                                                                                                                                                                                                                                                                                                                                                                                                                                                                                                                                                                                                                                                                                                                                                                                                                                                                                                                                                                                                                                                                                                                                                                                                                             | 3.864                                                                                                                                                                                                                                                                                                                                         |
| 32.605                | 17.303                                                                                | 53.1%                                                                                                                                                                                                                 | -                                                                                                                                                                                                                                                                      |                                                                                                                                                                                                                                                                                                                                                                                                     |                                                                                                                                                                                                                                                                                                                                                                                                                                                                                          | 67.106                                                                                                                                                                                                                                                                                                                                                                                                                                                                                                                                                                                                                                                                                                                                                                                                                                                                                                                                                                                                                                                                                                                                                                                                                                                                                                                                                                                                                                                                                                                                                                                                                                                                                                                                                                                                                                            | 49.033                                                                                                                                                                                                                                                                                                                                        |
|                       | Approved<br>Cash Flow<br>7.477<br>10.315<br>2.965<br>0.140<br>0.140<br>0.100<br>3.205 | Approved<br>Cash Flow         \$           7.477         5.284           10.315         7.045           2.965         0.615           0.140         0.000           0.100         0.000           3.205         0.615 | Approved<br>Cash Flow         \$         %           7.477         5.284         70.7%           10.315         7.045         68.3%           2.965         0.615         20.7%           0.140         0.000         0.0%           0.100         0.000         10.3% | Approved<br>Cash Flow         \$         %         On<br>Budget           7.477         5.284         70.7%         ©           10.315         7.045         68.3%         Ŷ           2.965         0.615         20.7%         P           0.140         0.000         0.0%         P           0.1100         0.000         0.0%         P           3.205         0.615         19.2%         P | Approved<br>Cash Flow         \$         %         On<br>Budget         On Time<br>Budget           7.477         5.284         70.7%         ©         Ý           10.315         7.045         68.3%         Ý         Ý           2.965         0.615         20.7%         ®         Ý           0.140         0.000         0.0%         ®         Ý           0.100         0.000         0.0%         Ø         Ý           3.205         0.615         19.2%         ®         Ý | Approved<br>Cash Flow         \$         %         On<br>Budget         On Time<br>Budget         Note#           7.477         5.284         70.7%         ©          #6           10.315         7.045         68.3%         Ŷ          #6           2.965         0.615         20.7%         Image: Comparison of the temperature of temperate of temperatur | Approved<br>Cash Flow         %         On<br>Budget         On Time<br>Budget         Note#         Approved<br>Budget           7.477         5.284         70.7%         ©         Ý         #6         15.289           10.315         7.045         68.3%         Ý         Image: Comparison of the |