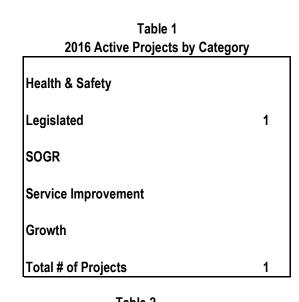

### **Economic Development & Culture**

| Table 1<br>2016 Active Projects by Category |    |  |  |  |  |  |
|---------------------------------------------|----|--|--|--|--|--|
| Health & Safety                             | 1  |  |  |  |  |  |
| Legislated                                  | 2  |  |  |  |  |  |
| SOGR                                        | 8  |  |  |  |  |  |
| Service Improvement                         | 9  |  |  |  |  |  |
| Growth                                      | 2  |  |  |  |  |  |
| Total # of Projects                         | 22 |  |  |  |  |  |