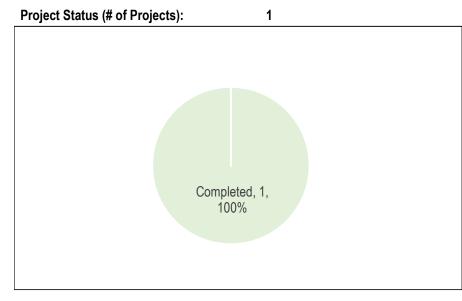

8         0.091       0.022       24.0%       8       8       8       0.456         0.091       0.022       24.0%       8       8       8       0.456         0.091       0.022       24.0%       8       8       8       0.456         0.091       0.022       24.0%       8       8       8       1.596         0.091       0.075       98.5%       6       6       1.596         0.012       0.006       50.9%       9       6       41       3.954         5.312       0.797       15.0%       8       6       71.877         5.352       0.797       14.9%       8       5       5       5       5 |

### Note # 1:

These capital projects were completed under-budget. All post-Pan Am Games deficiencies were addressed in fourth quarter of 2016.

# Fire Services Radio Communication System Replacement









Reason for Delay

|                                   | Significant<br>Delay | Minor<br>Delay |
|-----------------------------------|----------------------|----------------|
| Insufficient Staff Resources      | Doldy                | Delay          |
| Procurement Issues                |                      |                |
| RFQ/RFP Delayed                   |                      |                |
| Contractor Issues                 |                      |                |
| Site Conditions                   |                      |                |
| Co-ordination with Other Projects |                      |                |
| Community Consultation            |                      |                |
| Other*                            |                      |                |