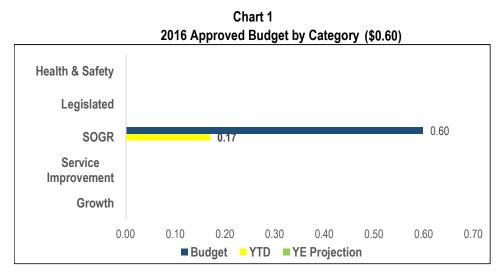

#### **Children's Services (CS)**

| Draigate by Category              | 2016                  |       | YTD Exp. |              | YE Status |       | Total              | l ife to         |
|-----------------------------------|-----------------------|-------|----------|--------------|-----------|-------|--------------------|------------------|
| Projects by Category<br>(Million) | Approved<br>Cash Flow | \$    | %        | On<br>Budget | On Time   | Note# | Approved<br>Budget | Life-to-<br>Date |
| Health & Safety                   |                       |       |          |              |           |       |                    |                  |
| TELCCS SOGR 2015                  | 0.155                 | 0.155 | 100.0%   | G            | Ŷ         |       | 1.430              | 1.430            |
| TELCCS SOGR 2016                  | 1.542                 | 1.053 | 68.3%    | Ň            | Ň         | #1    | 1.542              | 1.053            |
| Sub-Total                         | 1.697                 | 1.208 | 71.2%    | G            |           |       | 2.972              | 2.483            |
| Service Improvements              |                       |       |          |              |           |       |                    |                  |
| St John the Evangelist            | 1.610                 | 0.060 | 3.7%     |              |           |       | 3.900              | 0.060            |
| Catholic School                   | 1.010                 | 0.000 | 0.170    | R            | R         | #2    | 0.000              | 0.000            |
| Service Efficiency                | 1.004                 | 0.904 | 90.0%    |              |           |       | 3.175              | 1.675            |
| Implementation                    | 1.001                 | 0.001 | 00.070   | G            | G         |       | 0.170              | 1.070            |
| Block 31 Child Care               | 0.130                 | 0.081 | 62.3%    |              | _         |       | 3.628              | 0.120            |
| Centre                            | 0.100                 | 0.001 | 02.070   | Ŷ            | Ŷ         | #3    | 0.020              | 0.120            |
| Avondale Public School            | 2.256                 | 0.757 | 33.6%    | R            | R         | #4    | 3.900              | 1.036            |
| Bridletown Community              | 0.500                 | 0.000 | 0.0%     |              |           |       | 3.900              | 0.000            |
| Centre                            | 0.000                 | 0.000 | 0.070    | R            | R         | #5    | 0.000              | 0.000            |
| Advent Health Care Child          | 0.500                 | 0.000 | 0.0%     |              | -         |       | 2.710              | 0.000            |
| Care Centre                       |                       | 0.000 | 0.0,0    | R            | R         | #6    |                    | 0.000            |
| Stanley Public School             | 0.500                 | 0.000 | 0.0%     | R            | R         | #7    | 3.900              | 0.000            |
| St. Columba Public                | 1.050                 | 0.000 | 0.0%     |              |           |       | 1.400              | 0.000            |
| School                            |                       |       |          | R            | R         | #8    |                    |                  |
| St. Maurice Catholic              | 1.050                 | 0.000 | 0.0%     |              |           |       | 1.400              | 0.000            |
| School                            |                       |       |          | R            | R         | #8    |                    |                  |
| St. Barnabas Catholic             | 0.350                 | 0.000 | 0.0%     |              |           |       | 2.600              | 0.000            |
| School                            |                       |       |          | R            | R         | #9    |                    |                  |
| St. Roch Catholic School          | 0.300                 | 0.000 | 0.0%     | R            | R         | #9    | 1.900              | 0.000            |
| St Barholome Catholic             | 0.350                 | 0.000 | 0.0%     |              |           |       | 2.600              | 0.000            |
| School                            |                       |       |          | R            | R         | #9    |                    |                  |
| St. Stephen Catholic              | 1.050                 | 0.000 | 0.0%     |              |           |       | 1.400              | 0.000            |
| School                            |                       |       |          | R            | R         | #8    |                    |                  |
| TCH Lawrence Av Suite             | 0.500                 | 0.000 | 0.0%     | R            | R         | #10   | 3.900              | 0.000            |
| TCH Needle Firway                 | 0.500                 | 0.000 | 0.0%     | R            | R         | #10   | 3.900              | 0.000            |
| George Webster Public             | 0.715                 | 0.000 | 0.0%     |              |           | шаа   | 2.400              | 0.000            |
| School                            |                       |       |          | R            | R         | #11   |                    |                  |
| Mount Dennis Child Care           | 3.500                 | 0.000 | 0.0%     |              |           | #40   | 9.000              | 0.000            |
| Centre                            |                       |       |          | R            | R         | #12   |                    |                  |
| Sub-Total                         | 15.865                | 1.802 | 11.4%    | R            |           |       | 55.613             | 2.891            |
| Total                             | 17.562                | 3.010 | 17.1%    | R            |           |       | 58.585             | 5.374            |