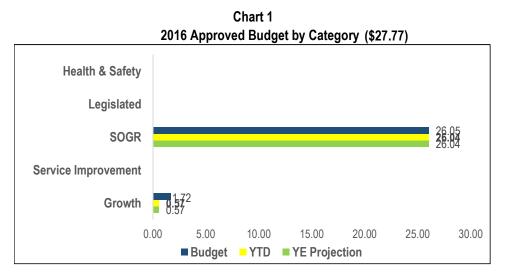

### **Economic Development & Culture**

| Table 1<br>2016 Active Projects by Category |    |  |  |  |  |  |
|---------------------------------------------|----|--|--|--|--|--|
| Health & Safety                             | 1  |  |  |  |  |  |
| Legislated                                  | 2  |  |  |  |  |  |
| SOGR                                        | 8  |  |  |  |  |  |
| Service Improvement                         | 9  |  |  |  |  |  |
| Growth                                      | 2  |  |  |  |  |  |
| Total # of Projects                         | 22 |  |  |  |  |  |

## Economic Development & Culture

| & Culture                                     | 2016                  |       | YTD Exp. |                | YE Status    |       | Total              | life fo          |
|-----------------------------------------------|-----------------------|-------|----------|----------------|--------------|-------|--------------------|------------------|
| Projects by Category<br>(Million)             | Approved<br>Cash Flow | \$    | %        | On<br>Budget   | On Time      | Note# | Approved<br>Budget | Life-to-<br>Date |
| Health & Safety                               |                       |       |          |                |              |       |                    |                  |
| Restoration/Preservation                      | 1.819                 | 1.117 | 61.4%    |                |              |       | 7.572              | 6.007            |
| of Heritage Elements                          |                       |       |          | Ŷ              | G            |       |                    |                  |
| Sub-Total                                     | 1.819                 | 1.117 | 61.4%    | $(\mathbf{Y})$ |              |       | 7.572              | 6.007            |
| Legislated                                    |                       |       |          |                |              |       |                    |                  |
| Major Maintenance                             | 0.282                 | 0.220 | 77.8%    | G              | G            |       | 0.300              | 0.240            |
| Restoration/Preservation                      | 0.100                 | 0.097 | 96.7%    | G              | G            |       | 0.100              | 0.097            |
| of Heritage Elements                          |                       |       |          |                |              |       |                    |                  |
| Sub-Total                                     | 0.382                 | 0.316 | 82.7%    | G              |              |       | 0.400              | 0.337            |
|                                               |                       |       |          |                |              |       |                    |                  |
| State of Good Repair                          |                       |       |          |                |              |       |                    |                  |
| BIA Streetscape                               | 0.222                 | 0.051 | 22.8%    | R              | $\bigotimes$ | #1    | 2.844              | 2.331            |
| Improvement Program                           |                       |       |          | Ŭ              | Ŭ            |       |                    |                  |
| BIA Equal Share Funding                       | 7.286                 | 3.700 | 50.8%    | $\bigotimes$   | $\bigotimes$ | #1    | 8.481              | 4.921            |
| (2015 - 2016)                                 |                       |       |          |                |              |       |                    |                  |
| BIA Financed Funding                          | 2.531                 | 1.074 | 42.4%    | R              | Ŷ            | #1    | 2.531              | 1.074            |
| BIA Planning Act                              | 0.532                 | 0.306 | 57.6%    | $(\mathbf{Y})$ | $\bigotimes$ | #1    | 1.701              | 1.475            |
| Revenue Projects                              | 0.400                 | 0.000 | 00.00/   |                |              |       | 0.000              | 0.400            |
| Collections Care                              | 0.103                 | 0.093 | 90.6%    | G              | G            | "0    | 0.200              | 0.190            |
| Major Maintenance                             | 2.218                 | 0.618 | 27.9%    | R              | R            | #2    | 7.960              | 5.060            |
| Refurbishment and                             | 0.394                 | 0.122 | 31.1%    | R              | G            |       | 1.108              | 0.754            |
| Rehabilitation                                | 2 500                 | 0.045 | 60.40/   |                |              |       | 7.045              | 6 440            |
| Restoration/Preservation of Heritage Elements | 3.599                 | 2.245 | 62.4%    | $\bigotimes$   | $\bigotimes$ | #3    | 7.945              | 6.419            |
| Sub-Total                                     | 16.884                | 8.210 | 48.6%    | R              |              |       | 32.769             | 22.225           |
| 50D-10tal                                     | 10.004                | 0.210 | 40.0 /0  |                |              |       | 52.105             | LL.LLJ           |
| Service Improvements                          |                       |       |          |                |              |       |                    |                  |
| Commercial Façade                             | 0.750                 | 0.582 | 77.7%    |                |              |       | 1.223              | 1.055            |
| Improvement Program                           | 0.700                 | 0.002 | 11.170   | G              | Ŷ            | #1    | 1.220              | 1.000            |
| Cultural Infrastructure                       | 0.947                 | 0.479 | 50.6%    | -              |              |       | 2.165              | 1.723            |
| Development                                   | 01011                 | 00    | 001070   | Ŷ              | Ŷ            | #4    | 2                  |                  |
| Economic                                      | 0.300                 | 0.000 | 0.0%     |                |              |       | 0.300              | 0.000            |
| Competitiveness Data                          |                       |       |          | R              | R            | #5    |                    |                  |
| Mgmt System                                   |                       |       |          | Ŭ              | Ŭ            |       |                    |                  |
| IT Projects                                   | 0.442                 | 0.340 | 76.9%    | G              | G            |       | 0.500              | 0.435            |
| Mural Program                                 | 0.054                 | 0.049 | 90.8%    | Ğ              | Ğ            |       | 0.100              | 0.095            |
| Refurbishment and                             | 0.068                 | 0.042 | 62.3%    |                |              |       | 0.075              | 0.049            |
| Rehabilitation                                |                       |       |          | Ŷ              | G            |       |                    | -                |
| Restoration/Preservation                      | 0.027                 | 0.018 | 66.6%    |                |              |       | 0.050              | 0.041            |
| of Heritage Elements                          |                       | -     |          | $\odot$        | G            |       |                    |                  |
| Downtown Yonge BIA                            | 0.250                 | 0.250 | 100.0%   |                |              |       | 0.250              | 0.250            |
| Special Project                               |                       |       |          | G              | G            |       |                    |                  |

## Economic Development & Culture

| 2016                  |                                                                                       | YTD Exp.                                                                                                                                                                                                              |                                                                                                                                                                                                                                                                        | YE Status                                                                                                                                                                                                                                                                                                                                                                                           |                                                                                                                                                                                                                                                                                                                                                                                                                                                                                          | Total                                                                                                                                                                                                                                                                                                                                                                                                                                                                                                                                                                                                                                                                                                                                                                                                                                                                                                                                                                                                                                                                                                                                                                                                                                                                                                                                                                                                                                                                                                                                                                                                                                                                                                                                                                                                                                             | Life-to-                                                                                                                                                                                                                                                                                                                                      |
|-----------------------|---------------------------------------------------------------------------------------|-----------------------------------------------------------------------------------------------------------------------------------------------------------------------------------------------------------------------|------------------------------------------------------------------------------------------------------------------------------------------------------------------------------------------------------------------------------------------------------------------------|-----------------------------------------------------------------------------------------------------------------------------------------------------------------------------------------------------------------------------------------------------------------------------------------------------------------------------------------------------------------------------------------------------|------------------------------------------------------------------------------------------------------------------------------------------------------------------------------------------------------------------------------------------------------------------------------------------------------------------------------------------------------------------------------------------------------------------------------------------------------------------------------------------|---------------------------------------------------------------------------------------------------------------------------------------------------------------------------------------------------------------------------------------------------------------------------------------------------------------------------------------------------------------------------------------------------------------------------------------------------------------------------------------------------------------------------------------------------------------------------------------------------------------------------------------------------------------------------------------------------------------------------------------------------------------------------------------------------------------------------------------------------------------------------------------------------------------------------------------------------------------------------------------------------------------------------------------------------------------------------------------------------------------------------------------------------------------------------------------------------------------------------------------------------------------------------------------------------------------------------------------------------------------------------------------------------------------------------------------------------------------------------------------------------------------------------------------------------------------------------------------------------------------------------------------------------------------------------------------------------------------------------------------------------------------------------------------------------------------------------------------------------|-----------------------------------------------------------------------------------------------------------------------------------------------------------------------------------------------------------------------------------------------------------------------------------------------------------------------------------------------|
| Approved<br>Cash Flow | \$                                                                                    | %                                                                                                                                                                                                                     | On<br>Budget                                                                                                                                                                                                                                                           | On Time                                                                                                                                                                                                                                                                                                                                                                                             | Note#                                                                                                                                                                                                                                                                                                                                                                                                                                                                                    | Approved<br>Budget                                                                                                                                                                                                                                                                                                                                                                                                                                                                                                                                                                                                                                                                                                                                                                                                                                                                                                                                                                                                                                                                                                                                                                                                                                                                                                                                                                                                                                                                                                                                                                                                                                                                                                                                                                                                                                | Date                                                                                                                                                                                                                                                                                                                                          |
| 7.477                 | 5.284                                                                                 | 70.7%                                                                                                                                                                                                                 | G                                                                                                                                                                                                                                                                      | Ý                                                                                                                                                                                                                                                                                                                                                                                                   | #6                                                                                                                                                                                                                                                                                                                                                                                                                                                                                       | 15.289                                                                                                                                                                                                                                                                                                                                                                                                                                                                                                                                                                                                                                                                                                                                                                                                                                                                                                                                                                                                                                                                                                                                                                                                                                                                                                                                                                                                                                                                                                                                                                                                                                                                                                                                                                                                                                            | 12.950                                                                                                                                                                                                                                                                                                                                        |
| 10.315                | 7.045                                                                                 | 68.3%                                                                                                                                                                                                                 | Ŷ                                                                                                                                                                                                                                                                      |                                                                                                                                                                                                                                                                                                                                                                                                     |                                                                                                                                                                                                                                                                                                                                                                                                                                                                                          | 19.952                                                                                                                                                                                                                                                                                                                                                                                                                                                                                                                                                                                                                                                                                                                                                                                                                                                                                                                                                                                                                                                                                                                                                                                                                                                                                                                                                                                                                                                                                                                                                                                                                                                                                                                                                                                                                                            | 16.600                                                                                                                                                                                                                                                                                                                                        |
| 2.965                 | 0.615                                                                                 | 20.7%                                                                                                                                                                                                                 | R                                                                                                                                                                                                                                                                      | Ŷ                                                                                                                                                                                                                                                                                                                                                                                                   | #7                                                                                                                                                                                                                                                                                                                                                                                                                                                                                       | 6.112                                                                                                                                                                                                                                                                                                                                                                                                                                                                                                                                                                                                                                                                                                                                                                                                                                                                                                                                                                                                                                                                                                                                                                                                                                                                                                                                                                                                                                                                                                                                                                                                                                                                                                                                                                                                                                             | 3.803                                                                                                                                                                                                                                                                                                                                         |
| 0.140                 | 0.000                                                                                 | 0.0%                                                                                                                                                                                                                  | R                                                                                                                                                                                                                                                                      | Ŷ                                                                                                                                                                                                                                                                                                                                                                                                   | #7                                                                                                                                                                                                                                                                                                                                                                                                                                                                                       | 0.201                                                                                                                                                                                                                                                                                                                                                                                                                                                                                                                                                                                                                                                                                                                                                                                                                                                                                                                                                                                                                                                                                                                                                                                                                                                                                                                                                                                                                                                                                                                                                                                                                                                                                                                                                                                                                                             | 0.061                                                                                                                                                                                                                                                                                                                                         |
| 0.100                 | 0.000                                                                                 | 0.0%                                                                                                                                                                                                                  | R                                                                                                                                                                                                                                                                      | $(\mathbf{Y})$                                                                                                                                                                                                                                                                                                                                                                                      | #8                                                                                                                                                                                                                                                                                                                                                                                                                                                                                       | 0.100                                                                                                                                                                                                                                                                                                                                                                                                                                                                                                                                                                                                                                                                                                                                                                                                                                                                                                                                                                                                                                                                                                                                                                                                                                                                                                                                                                                                                                                                                                                                                                                                                                                                                                                                                                                                                                             | 0.000                                                                                                                                                                                                                                                                                                                                         |
| 3.205                 | 0.615                                                                                 | 19.2%                                                                                                                                                                                                                 |                                                                                                                                                                                                                                                                        |                                                                                                                                                                                                                                                                                                                                                                                                     |                                                                                                                                                                                                                                                                                                                                                                                                                                                                                          | 6.413                                                                                                                                                                                                                                                                                                                                                                                                                                                                                                                                                                                                                                                                                                                                                                                                                                                                                                                                                                                                                                                                                                                                                                                                                                                                                                                                                                                                                                                                                                                                                                                                                                                                                                                                                                                                                                             | 3.864                                                                                                                                                                                                                                                                                                                                         |
| 32.605                | 17.303                                                                                | 53.1%                                                                                                                                                                                                                 | -                                                                                                                                                                                                                                                                      |                                                                                                                                                                                                                                                                                                                                                                                                     |                                                                                                                                                                                                                                                                                                                                                                                                                                                                                          | 67.106                                                                                                                                                                                                                                                                                                                                                                                                                                                                                                                                                                                                                                                                                                                                                                                                                                                                                                                                                                                                                                                                                                                                                                                                                                                                                                                                                                                                                                                                                                                                                                                                                                                                                                                                                                                                                                            | 49.033                                                                                                                                                                                                                                                                                                                                        |
|                       | Approved<br>Cash Flow<br>7.477<br>10.315<br>2.965<br>0.140<br>0.140<br>0.100<br>3.205 | Approved<br>Cash Flow         \$           7.477         5.284           10.315         7.045           2.965         0.615           0.140         0.000           0.100         0.000           3.205         0.615 | Approved<br>Cash Flow         \$         %           7.477         5.284         70.7%           10.315         7.045         68.3%           2.965         0.615         20.7%           0.140         0.000         0.0%           0.100         0.000         10.3% | Approved<br>Cash Flow         \$         %         On<br>Budget           7.477         5.284         70.7%         ©           10.315         7.045         68.3%         Ŷ           2.965         0.615         20.7%         P           0.140         0.000         0.0%         P           0.1100         0.000         0.0%         P           3.205         0.615         19.2%         P | Approved<br>Cash Flow         \$         %         On<br>Budget         On Time<br>Budget           7.477         5.284         70.7%         ©         Ý           10.315         7.045         68.3%         Ý         Ý           2.965         0.615         20.7%         ®         Ý           0.140         0.000         0.0%         ®         Ý           0.100         0.000         0.0%         Ø         Ý           3.205         0.615         19.2%         ®         Ý | Approved<br>Cash Flow         \$         %         On<br>Budget         On Time<br>Budget         Note#           7.477         5.284         70.7%         ©          #6           10.315         7.045         68.3%         Ŷ          #6           2.965         0.615         20.7%         Image: Comparison of the temperature of temperate of temperatur | Approved<br>Cash Flow         %         On<br>Budget         On Time<br>Budget         Note#         Approved<br>Budget           7.477         5.284         70.7%         ©         Ý         #6         15.289           10.315         7.045         68.3%         Ý         Image: Comparison of the |