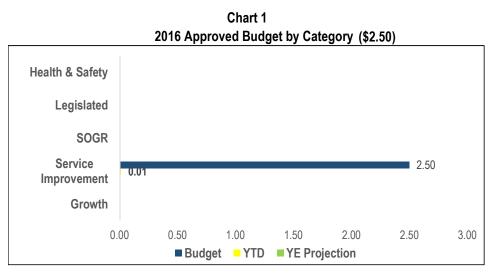

### **Court Services**

Table 3 Projects Status (\$Million)

| On/Ahead of<br>Schedule | Minor Delay < 6<br>months | Significant<br>Delay > 6<br>months | Completed | Cancelled |  |
|-------------------------|---------------------------|------------------------------------|-----------|-----------|--|
|                         | 1.58                      |                                    |           |           |  |

#### **Court Services**

| Projecto by Cotogory                                | 2016                  |                           | YTD Exp. |              | YE Status |       | Total              | Life-to- |
|-----------------------------------------------------|-----------------------|---------------------------|----------|--------------|-----------|-------|--------------------|----------|
| Projects by Category<br>(Million)                   | Approved<br>Cash Flow | \$                        | %        | On<br>Budget | On Time   | Note# | Approved<br>Budget | Date     |
| Legislated                                          |                       |                           |          |              |           |       |                    |          |
| Tribunal Facility                                   | 1.577                 | 0.019                     | 1.2%     |              |           |       | 1.577              | 0.019    |
| Renovation                                          |                       |                           |          | R            | Ŷ         | #1    |                    |          |
| Sub-Total                                           | 1.577                 | 0.019                     | 1.2%     | R            |           |       | 1.577              | 0.019    |
| Total                                               | 1.577                 | 0.019                     | 1.2%     | R            |           |       | 1.577              | 8.358    |
| On Time                                             | On Budget             |                           |          |              |           |       |                    |          |
| On/Ahead of Schedule                                |                       |                           |          |              |           |       |                    |          |
| Minor Delay < 6 months Significant Delay > 6 months |                       | 1 70%<br>of Approved Cash | Flow     |              |           |       |                    |          |