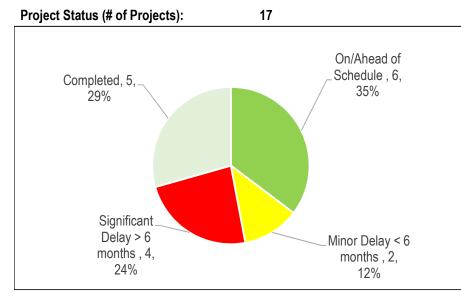

### **Economic Development & Culture**

| Table 1<br>2016 Active Projects by Category |    |  |  |  |  |  |
|---------------------------------------------|----|--|--|--|--|--|
| Health & Safety                             | 1  |  |  |  |  |  |
| Legislated                                  | 2  |  |  |  |  |  |
| SOGR                                        | 8  |  |  |  |  |  |
| Service Improvement                         | 9  |  |  |  |  |  |
| Growth                                      | 2  |  |  |  |  |  |
| Total # of Projects                         | 22 |  |  |  |  |  |

Table 3 Projects Status (\$Million)

| On/Ahead of<br>Schedule | Minor Delay < 6<br>months | Significant<br>Delay > 6<br>months | Completed | Cancelled |
|-------------------------|---------------------------|------------------------------------|-----------|-----------|
| 11.69                   | 14.03                     | 0.57                               | 5.86      | 0.45      |

### Reasons for "Other\*" Projects Delay:

- The 2016 BIA Equal Share Funding Project reported year-end spending of 11.6% as some sub-projects have encountered delays during the design development phase related to procurement and construction issues.
- The Canada 150 Assembly Hall and Fort York Landscape sub-projects are delayed due to disruptions on the construction site.

### **Key Discussion Points:**

- St. Lawrence Theatre Roof project has been delayed while the potential for site redevelopment was explored in 2016. This project is included in EDC's 2017 Approved Capital Budget with additional funds and the expected completion date is December 2017.
- > PATH Wayfinding project is delayed as it requires further consultations with the public, City Programs and City Agencies'.
- Construction resumed for the Fort York Landscape project in October 2016 and was substantially completed at year-end. Final stages of the capital work deliverables remain outstanding for completion in Spring of 2017.