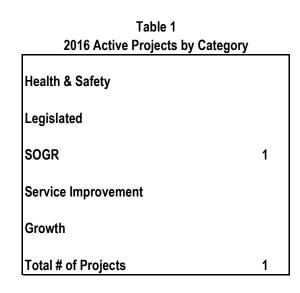

### Children's Services (CS)

| Table 1                          |    |  |  |  |  |
|----------------------------------|----|--|--|--|--|
| 2016 Active Projects by Category | /  |  |  |  |  |
| Health & Safety                  |    |  |  |  |  |
| Legislated                       |    |  |  |  |  |
| SOGR                             | 2  |  |  |  |  |
| Service Improvement              | 17 |  |  |  |  |
| Growth                           |    |  |  |  |  |
| Total # of Projects              | 19 |  |  |  |  |