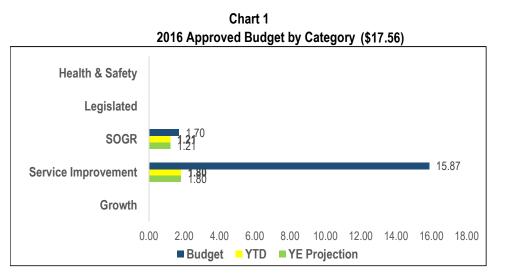

#### 2016 Capital Spending by Program Cluster A

|                |    | 2016 Approved    |             | 2016 Expenditur        | e             |          | Alert (Benchmark      |
|----------------|----|------------------|-------------|------------------------|---------------|----------|-----------------------|
| Program        |    | Cash Flow        | YE Spending | Year-End<br>Projection | % at Year End | Trending | 70% spending<br>rate) |
|                | Q1 | 7.70             | 0.33        | 7.54                   | 0.0%          |          | R                     |
| CS             | Q2 | 16.85            | 0.97        | 9.94                   | 59.0%         | <b>↑</b> | Y                     |
| 03             | Q3 | 17.56            | 1.61        | 9.74                   | 55.4%         | ✦        | Y                     |
|                | Q4 | 17.56            | 3.01        | 3.01                   | 17.1%         | ✦        | R                     |
|                | Q1 | 0.00             | 0.00        | 0.00                   | 0.0%          |          | R                     |
| Court Services | Q2 | 1.58             | 0.00        | 0.14                   | 8.8%          | <b>↑</b> | R                     |
| Court Services | Q3 | 1.58             | 0.00        | 0.14                   | 8.8%          |          | R                     |
|                | Q4 | 1.58             | 0.02        | 0.02                   | 1.2%          | ➔        | R                     |
|                | Q1 | 29.25            | 0.71        | 22.12                  | 75.6%         |          | G                     |
| EDC            | Q2 | 29.25            | 4.17        | 20.13                  | 68.8%         | ◆        | Y                     |
| EDC            | Q3 | 31.22            | 8.96        | 19.88                  | 63.7%         | ➔        | Y                     |
|                | Q4 | 32.61            | 17.30       | 17.30                  | 53.1%         | ➔        | Y                     |
|                | Q1 | 30.17            | 3.19        | 29.43                  | 97.5%         |          | G                     |
| LTCHS          | Q2 | 30.19            | 9.77        | 29.45                  | 97.5%         | ^        | G                     |
| LICHS          | Q3 | 30.19            | 15.93       | 26.11                  | 86.5%         | ¥        | G                     |
|                | Q4 | 30.19            | 22.53       | 22.53                  | 74.6%         | ✦        | G                     |
|                | Q1 | 234.20           | 6.71        | 144.95                 | 61.9%         |          | Y                     |
| PF&R           | Q2 | 233.38           | 25.76       | 132.80                 | 56.9%         | ✦        | Y                     |
| FFQK           | Q3 | 233.38           | 58.83       | 124.69                 | 53.4%         | ✦        | Y                     |
|                | Q4 | 242.29           | 114.87      | 114.87                 | 47.4%         | ➔        | R                     |
|                | Q1 | 31.08            | 8.15        | 26.16                  | 84.2%         |          | G                     |
| SS&HA          | Q2 | 31.08            | 8.99        | 18.25                  | 58.7%         | ¥        | Y                     |
| JJANA          | Q3 | 31.08            | 12.34       | 15.91                  | 51.2%         | ¥        | Y                     |
|                | Q4 | 31.08            | 13.08       | 13.08                  | 42.1%         | ➔        | R                     |
|                | Q1 | 2.50             | 0.00        | 2.50                   | 100.0%        |          | G                     |
| TESS           | Q2 | 2.50             | 0.00        | 1.00                   | 40.0%         | ¥        | R                     |
| 1233           | Q3 | 2.50             | 0.00        | 1.00                   | 40.0%         |          | R                     |
|                | Q4 | 2.50             | 0.01        | 0.01                   | 0.5%          | ➔        | R                     |
|                | Q1 | 19.50            | 0.21        | 15.90                  | 81.5%         |          | G                     |
| TPS            | Q2 | 19.50            | 2.57        | 15.91                  | 81.6%         | <b>↑</b> | G                     |
| 113            | Q3 | 19.50            | 8.54        | 15.91                  | 81.6%         |          | G                     |
|                | Q4 | 19.50            | 15.84       | 15.84                  | 81.2%         | ➔        | G                     |
|                | Q1 | 354.39           | 19.30       | 248.61                 | 70.2%         |          | G                     |
| TOTAL          | Q2 | 364.33           | 52.22       | 227.62                 | 62.5%         | ¥        | Y                     |
|                | Q3 | 367.02           |             | 213.38                 | 58.1%         | ◆        | Y                     |
|                | Q4 | 377.31           | 186.66      | 186.66                 | 49.5%         | ¥        | R                     |
| <b>©</b> >70%  |    | <b>o</b> between | 50% and 7   | 0% 🔞                   | < 50% or >    | 100%     |                       |

For 2016, capital expenditures for this Cluster totalled \$186.66 million (49.5%) of their collective 2016 Approved Capital Budget of \$377.312 million.

Two Programs in this Cluster have a year-end spending rate of over 70% of their respective 2016 Approved Capital Budgets. Long Term Care Home & Services and Toronto Paramedic Services have year-end spending rates of 74.6% and 81.2% respectively while all other programs have year-end spending rate between 1.2% to 53.1%.

#### **Children's Services (CS)**

| Draigate by Category              | 2016                  |       | YTD Exp. |              | YE Status |       | Total              | l ife to         |
|-----------------------------------|-----------------------|-------|----------|--------------|-----------|-------|--------------------|------------------|
| Projects by Category<br>(Million) | Approved<br>Cash Flow | \$    | %        | On<br>Budget | On Time   | Note# | Approved<br>Budget | Life-to-<br>Date |
| Health & Safety                   |                       |       |          |              |           |       |                    |                  |
| TELCCS SOGR 2015                  | 0.155                 | 0.155 | 100.0%   | G            | Ŷ         |       | 1.430              | 1.430            |
| TELCCS SOGR 2016                  | 1.542                 | 1.053 | 68.3%    | Ň            | Ň         | #1    | 1.542              | 1.053            |
| Sub-Total                         | 1.697                 | 1.208 | 71.2%    | G            |           |       | 2.972              | 2.483            |
| Service Improvements              |                       |       |          |              |           |       |                    |                  |
| St John the Evangelist            | 1.610                 | 0.060 | 3.7%     |              |           |       | 3.900              | 0.060            |
| Catholic School                   | 1.010                 | 0.000 | 0.170    | R            | R         | #2    | 0.000              | 0.000            |
| Service Efficiency                | 1.004                 | 0.904 | 90.0%    |              |           |       | 3.175              | 1.675            |
| Implementation                    | 1.001                 | 0.001 | 00.070   | G            | G         |       | 0.170              | 1.070            |
| Block 31 Child Care               | 0.130                 | 0.081 | 62.3%    |              | _         |       | 3.628              | 0.120            |
| Centre                            | 0.100                 | 0.001 | 02.070   | Ŷ            | Ŷ         | #3    | 0.020              | 0.120            |
| Avondale Public School            | 2.256                 | 0.757 | 33.6%    | R            | R         | #4    | 3.900              | 1.036            |
| Bridletown Community              | 0.500                 | 0.000 | 0.0%     |              |           |       | 3.900              | 0.000            |
| Centre                            | 0.000                 | 0.000 | 0.070    | R            | R         | #5    | 0.000              | 0.000            |
| Advent Health Care Child          | 0.500                 | 0.000 | 0.0%     |              | -         |       | 2.710              | 0.000            |
| Care Centre                       |                       | 0.000 | 0.0,0    | R            | R         | #6    |                    | 0.000            |
| Stanley Public School             | 0.500                 | 0.000 | 0.0%     | R            | R         | #7    | 3.900              | 0.000            |
| St. Columba Public                | 1.050                 | 0.000 | 0.0%     |              |           |       | 1.400              | 0.000            |
| School                            |                       |       |          | R            | R         | #8    |                    |                  |
| St. Maurice Catholic              | 1.050                 | 0.000 | 0.0%     |              |           |       | 1.400              | 0.000            |
| School                            |                       |       |          | R            | R         | #8    |                    |                  |
| St. Barnabas Catholic             | 0.350                 | 0.000 | 0.0%     |              |           |       | 2.600              | 0.000            |
| School                            |                       |       |          | R            | R         | #9    |                    |                  |
| St. Roch Catholic School          | 0.300                 | 0.000 | 0.0%     | R            | R         | #9    | 1.900              | 0.000            |
| St Barholome Catholic             | 0.350                 | 0.000 | 0.0%     |              |           |       | 2.600              | 0.000            |
| School                            |                       |       |          | R            | R         | #9    |                    |                  |
| St. Stephen Catholic              | 1.050                 | 0.000 | 0.0%     |              |           |       | 1.400              | 0.000            |
| School                            |                       |       |          | R            | R         | #8    |                    |                  |
| TCH Lawrence Av Suite             | 0.500                 | 0.000 | 0.0%     | R            | R         | #10   | 3.900              | 0.000            |
| TCH Needle Firway                 | 0.500                 | 0.000 | 0.0%     | R            | R         | #10   | 3.900              | 0.000            |
| George Webster Public             | 0.715                 | 0.000 | 0.0%     |              |           | шаа   | 2.400              | 0.000            |
| School                            |                       |       |          | R            | R         | #11   |                    |                  |
| Mount Dennis Child Care           | 3.500                 | 0.000 | 0.0%     |              |           | #40   | 9.000              | 0.000            |
| Centre                            |                       |       |          | R            | R         | #12   |                    |                  |
| Sub-Total                         | 15.865                | 1.802 | 11.4%    | R            |           |       | 55.613             | 2.891            |
| Total                             | 17.562                | 3.010 | 17.1%    | R            |           |       | 58.585             | 5.374            |