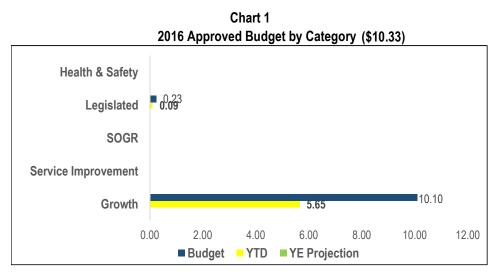

## Economic Development & Culture

| & Culture                                     | 2016                  |       | YTD Exp. |                | YE Status    |       | Total              | life fo          |
|-----------------------------------------------|-----------------------|-------|----------|----------------|--------------|-------|--------------------|------------------|
| Projects by Category<br>(Million)             | Approved<br>Cash Flow | \$    | %        | On<br>Budget   | On Time      | Note# | Approved<br>Budget | Life-to-<br>Date |
| Health & Safety                               |                       |       |          |                |              |       |                    |                  |
| Restoration/Preservation                      | 1.819                 | 1.117 | 61.4%    |                |              |       | 7.572              | 6.007            |
| of Heritage Elements                          |                       |       |          | Ŷ              | G            |       |                    |                  |
| Sub-Total                                     | 1.819                 | 1.117 | 61.4%    | $(\mathbf{Y})$ |              |       | 7.572              | 6.007            |
| Legislated                                    |                       |       |          |                |              |       |                    |                  |
| Major Maintenance                             | 0.282                 | 0.220 | 77.8%    | G              | G            |       | 0.300              | 0.240            |
| Restoration/Preservation                      | 0.100                 | 0.097 | 96.7%    | G              | G            |       | 0.100              | 0.097            |
| of Heritage Elements                          |                       |       |          |                |              |       |                    |                  |
| Sub-Total                                     | 0.382                 | 0.316 | 82.7%    | G              |              |       | 0.400              | 0.337            |
|                                               |                       |       |          |                |              |       |                    |                  |
| State of Good Repair                          |                       |       |          |                |              |       |                    |                  |
| BIA Streetscape                               | 0.222                 | 0.051 | 22.8%    | R              | $\bigotimes$ | #1    | 2.844              | 2.331            |
| Improvement Program                           |                       |       |          | Ŭ              | Ŭ            |       |                    |                  |
| BIA Equal Share Funding                       | 7.286                 | 3.700 | 50.8%    | $\bigotimes$   | $\bigotimes$ | #1    | 8.481              | 4.921            |
| (2015 - 2016)                                 |                       |       |          |                |              |       |                    |                  |
| BIA Financed Funding                          | 2.531                 | 1.074 | 42.4%    | R              | Ŷ            | #1    | 2.531              | 1.074            |
| BIA Planning Act                              | 0.532                 | 0.306 | 57.6%    | $(\mathbf{Y})$ | $\bigotimes$ | #1    | 1.701              | 1.475            |
| Revenue Projects                              | 0.400                 | 0.000 | 00.00/   |                |              |       | 0.000              | 0.400            |
| Collections Care                              | 0.103                 | 0.093 | 90.6%    | G              | G            | "0    | 0.200              | 0.190            |
| Major Maintenance                             | 2.218                 | 0.618 | 27.9%    | R              | R            | #2    | 7.960              | 5.060            |
| Refurbishment and                             | 0.394                 | 0.122 | 31.1%    | R              | G            |       | 1.108              | 0.754            |
| Rehabilitation                                | 2 500                 | 0.045 | 60.40/   |                |              |       | 7.045              | 6 440            |
| Restoration/Preservation of Heritage Elements | 3.599                 | 2.245 | 62.4%    | $\bigotimes$   | $\bigotimes$ | #3    | 7.945              | 6.419            |
| Sub-Total                                     | 16.884                | 8.210 | 48.6%    | R              |              |       | 32.769             | 22.225           |
| 50D-10tal                                     | 10.004                | 0.210 | 40.0 /0  |                |              |       | 52.105             | LL.LLJ           |
| Service Improvements                          |                       |       |          |                |              |       |                    |                  |
| Commercial Façade                             | 0.750                 | 0.582 | 77.7%    |                |              |       | 1.223              | 1.055            |
| Improvement Program                           | 0.700                 | 0.002 | 11.170   | G              | Ŷ            | #1    | 1.220              | 1.000            |
| Cultural Infrastructure                       | 0.947                 | 0.479 | 50.6%    | -              |              |       | 2.165              | 1.723            |
| Development                                   | 01011                 | 00    | 001070   | Ŷ              | Ŷ            | #4    | 2                  |                  |
| Economic                                      | 0.300                 | 0.000 | 0.0%     |                |              |       | 0.300              | 0.000            |
| Competitiveness Data                          |                       |       |          | R              | R            | #5    |                    |                  |
| Mgmt System                                   |                       |       |          | Ŭ              | Ŭ            |       |                    |                  |
| IT Projects                                   | 0.442                 | 0.340 | 76.9%    | G              | G            |       | 0.500              | 0.435            |
| Mural Program                                 | 0.054                 | 0.049 | 90.8%    | Ğ              | Ğ            |       | 0.100              | 0.095            |
| Refurbishment and                             | 0.068                 | 0.042 | 62.3%    |                |              |       | 0.075              | 0.049            |
| Rehabilitation                                |                       |       |          | Ŷ              | G            |       |                    | -                |
| Restoration/Preservation                      | 0.027                 | 0.018 | 66.6%    |                |              |       | 0.050              | 0.041            |
| of Heritage Elements                          |                       | -     |          | $\odot$        | G            |       |                    |                  |
| Downtown Yonge BIA                            | 0.250                 | 0.250 | 100.0%   |                |              |       | 0.250              | 0.250            |
| Special Project                               |                       |       |          | G              | G            |       |                    |                  |

## Economic Development & Culture

| 2016                  |                                                                                       | YTD Exp.                                                                                                                                                                                                              |                                                                                                                                                                                                                                                                        | YE Status                                                                                                                                                                                                                                                                                                                                                                                           |                                                                                                                                                                                                                                                                                                                                                                                                                                                                                          | Total                                                                                                                                                                                                                                                                                                                                                                                                                                                                                                                                                                                                                                                                                                                                                                                                                                                                                                                                                                                                                                                                                                                                                                                                                                                                                                                                                                                                                                                                                                                                                                                                                                                                                                                                                                                                                                             | Life-to-                                                                                                                                                                                                                                                                                                                                      |
|-----------------------|---------------------------------------------------------------------------------------|-----------------------------------------------------------------------------------------------------------------------------------------------------------------------------------------------------------------------|------------------------------------------------------------------------------------------------------------------------------------------------------------------------------------------------------------------------------------------------------------------------|-----------------------------------------------------------------------------------------------------------------------------------------------------------------------------------------------------------------------------------------------------------------------------------------------------------------------------------------------------------------------------------------------------|------------------------------------------------------------------------------------------------------------------------------------------------------------------------------------------------------------------------------------------------------------------------------------------------------------------------------------------------------------------------------------------------------------------------------------------------------------------------------------------|---------------------------------------------------------------------------------------------------------------------------------------------------------------------------------------------------------------------------------------------------------------------------------------------------------------------------------------------------------------------------------------------------------------------------------------------------------------------------------------------------------------------------------------------------------------------------------------------------------------------------------------------------------------------------------------------------------------------------------------------------------------------------------------------------------------------------------------------------------------------------------------------------------------------------------------------------------------------------------------------------------------------------------------------------------------------------------------------------------------------------------------------------------------------------------------------------------------------------------------------------------------------------------------------------------------------------------------------------------------------------------------------------------------------------------------------------------------------------------------------------------------------------------------------------------------------------------------------------------------------------------------------------------------------------------------------------------------------------------------------------------------------------------------------------------------------------------------------------|-----------------------------------------------------------------------------------------------------------------------------------------------------------------------------------------------------------------------------------------------------------------------------------------------------------------------------------------------|
| Approved<br>Cash Flow | \$                                                                                    | %                                                                                                                                                                                                                     | On<br>Budget                                                                                                                                                                                                                                                           | On Time                                                                                                                                                                                                                                                                                                                                                                                             | Note#                                                                                                                                                                                                                                                                                                                                                                                                                                                                                    | Approved<br>Budget                                                                                                                                                                                                                                                                                                                                                                                                                                                                                                                                                                                                                                                                                                                                                                                                                                                                                                                                                                                                                                                                                                                                                                                                                                                                                                                                                                                                                                                                                                                                                                                                                                                                                                                                                                                                                                | Date                                                                                                                                                                                                                                                                                                                                          |
| 7.477                 | 5.284                                                                                 | 70.7%                                                                                                                                                                                                                 | G                                                                                                                                                                                                                                                                      | Ý                                                                                                                                                                                                                                                                                                                                                                                                   | #6                                                                                                                                                                                                                                                                                                                                                                                                                                                                                       | 15.289                                                                                                                                                                                                                                                                                                                                                                                                                                                                                                                                                                                                                                                                                                                                                                                                                                                                                                                                                                                                                                                                                                                                                                                                                                                                                                                                                                                                                                                                                                                                                                                                                                                                                                                                                                                                                                            | 12.950                                                                                                                                                                                                                                                                                                                                        |
| 10.315                | 7.045                                                                                 | 68.3%                                                                                                                                                                                                                 | Ŷ                                                                                                                                                                                                                                                                      |                                                                                                                                                                                                                                                                                                                                                                                                     |                                                                                                                                                                                                                                                                                                                                                                                                                                                                                          | 19.952                                                                                                                                                                                                                                                                                                                                                                                                                                                                                                                                                                                                                                                                                                                                                                                                                                                                                                                                                                                                                                                                                                                                                                                                                                                                                                                                                                                                                                                                                                                                                                                                                                                                                                                                                                                                                                            | 16.600                                                                                                                                                                                                                                                                                                                                        |
| 2.965                 | 0.615                                                                                 | 20.7%                                                                                                                                                                                                                 | R                                                                                                                                                                                                                                                                      | Ŷ                                                                                                                                                                                                                                                                                                                                                                                                   | #7                                                                                                                                                                                                                                                                                                                                                                                                                                                                                       | 6.112                                                                                                                                                                                                                                                                                                                                                                                                                                                                                                                                                                                                                                                                                                                                                                                                                                                                                                                                                                                                                                                                                                                                                                                                                                                                                                                                                                                                                                                                                                                                                                                                                                                                                                                                                                                                                                             | 3.803                                                                                                                                                                                                                                                                                                                                         |
| 0.140                 | 0.000                                                                                 | 0.0%                                                                                                                                                                                                                  | R                                                                                                                                                                                                                                                                      | Ŷ                                                                                                                                                                                                                                                                                                                                                                                                   | #7                                                                                                                                                                                                                                                                                                                                                                                                                                                                                       | 0.201                                                                                                                                                                                                                                                                                                                                                                                                                                                                                                                                                                                                                                                                                                                                                                                                                                                                                                                                                                                                                                                                                                                                                                                                                                                                                                                                                                                                                                                                                                                                                                                                                                                                                                                                                                                                                                             | 0.061                                                                                                                                                                                                                                                                                                                                         |
| 0.100                 | 0.000                                                                                 | 0.0%                                                                                                                                                                                                                  | R                                                                                                                                                                                                                                                                      | $(\mathbf{Y})$                                                                                                                                                                                                                                                                                                                                                                                      | #8                                                                                                                                                                                                                                                                                                                                                                                                                                                                                       | 0.100                                                                                                                                                                                                                                                                                                                                                                                                                                                                                                                                                                                                                                                                                                                                                                                                                                                                                                                                                                                                                                                                                                                                                                                                                                                                                                                                                                                                                                                                                                                                                                                                                                                                                                                                                                                                                                             | 0.000                                                                                                                                                                                                                                                                                                                                         |
| 3.205                 | 0.615                                                                                 | 19.2%                                                                                                                                                                                                                 |                                                                                                                                                                                                                                                                        |                                                                                                                                                                                                                                                                                                                                                                                                     |                                                                                                                                                                                                                                                                                                                                                                                                                                                                                          | 6.413                                                                                                                                                                                                                                                                                                                                                                                                                                                                                                                                                                                                                                                                                                                                                                                                                                                                                                                                                                                                                                                                                                                                                                                                                                                                                                                                                                                                                                                                                                                                                                                                                                                                                                                                                                                                                                             | 3.864                                                                                                                                                                                                                                                                                                                                         |
| 32.605                | 17.303                                                                                | 53.1%                                                                                                                                                                                                                 | -                                                                                                                                                                                                                                                                      |                                                                                                                                                                                                                                                                                                                                                                                                     |                                                                                                                                                                                                                                                                                                                                                                                                                                                                                          | 67.106                                                                                                                                                                                                                                                                                                                                                                                                                                                                                                                                                                                                                                                                                                                                                                                                                                                                                                                                                                                                                                                                                                                                                                                                                                                                                                                                                                                                                                                                                                                                                                                                                                                                                                                                                                                                                                            | 49.033                                                                                                                                                                                                                                                                                                                                        |
|                       | Approved<br>Cash Flow<br>7.477<br>10.315<br>2.965<br>0.140<br>0.140<br>0.100<br>3.205 | Approved<br>Cash Flow         \$           7.477         5.284           10.315         7.045           2.965         0.615           0.140         0.000           0.100         0.000           3.205         0.615 | Approved<br>Cash Flow         \$         %           7.477         5.284         70.7%           10.315         7.045         68.3%           2.965         0.615         20.7%           0.140         0.000         0.0%           0.100         0.000         10.3% | Approved<br>Cash Flow         \$         %         On<br>Budget           7.477         5.284         70.7%         ©           10.315         7.045         68.3%         Ŷ           2.965         0.615         20.7%         P           0.140         0.000         0.0%         P           0.1100         0.000         0.0%         P           3.205         0.615         19.2%         P | Approved<br>Cash Flow         \$         %         On<br>Budget         On Time<br>Budget           7.477         5.284         70.7%         ©         Ý           10.315         7.045         68.3%         Ý         Ý           2.965         0.615         20.7%         ®         Ý           0.140         0.000         0.0%         ®         Ý           0.100         0.000         0.0%         Ø         Ý           3.205         0.615         19.2%         ®         Ý | Approved<br>Cash Flow         \$         %         On<br>Budget         On Time<br>Budget         Note#           7.477         5.284         70.7%         ©          #6           10.315         7.045         68.3%         Ŷ          #6           2.965         0.615         20.7%         Image: Comparison of the temperature of temperate of temperatur | Approved<br>Cash Flow         %         On<br>Budget         On Time<br>Budget         Note#         Approved<br>Budget           7.477         5.284         70.7%         ©         Ý         #6         15.289           10.315         7.045         68.3%         Ý         Image: Comparison of the |