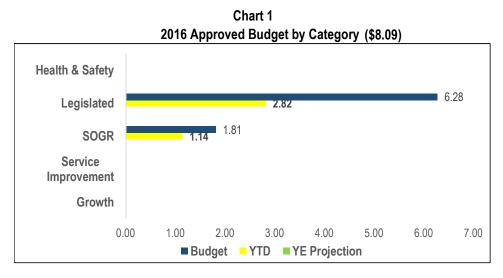

#### 2016 Capital Spending by Program Cluster A

|                |    | 2016 Approved    |             | 2016 Expenditur        | e             |          | Alert (Benchmark      |
|----------------|----|------------------|-------------|------------------------|---------------|----------|-----------------------|
| Program        |    | Cash Flow        | YE Spending | Year-End<br>Projection | % at Year End | Trending | 70% spending<br>rate) |
|                | Q1 | 7.70             | 0.33        | 7.54                   | 0.0%          |          | R                     |
| CS             | Q2 | 16.85            | 0.97        | 9.94                   | 59.0%         | <b>↑</b> | Y                     |
| 03             | Q3 | 17.56            | 1.61        | 9.74                   | 55.4%         | ✦        | Y                     |
|                | Q4 | 17.56            | 3.01        | 3.01                   | 17.1%         | ✦        | R                     |
|                | Q1 | 0.00             | 0.00        | 0.00                   | 0.0%          |          | R                     |
| Court Services | Q2 | 1.58             | 0.00        | 0.14                   | 8.8%          | <b>↑</b> | R                     |
| Court Services | Q3 | 1.58             | 0.00        | 0.14                   | 8.8%          |          | R                     |
|                | Q4 | 1.58             | 0.02        | 0.02                   | 1.2%          | ➔        | R                     |
|                | Q1 | 29.25            | 0.71        | 22.12                  | 75.6%         |          | G                     |
| EDC            | Q2 | 29.25            | 4.17        | 20.13                  | 68.8%         | ◆        | Y                     |
| EDC            | Q3 | 31.22            | 8.96        | 19.88                  | 63.7%         | ➔        | Y                     |
|                | Q4 | 32.61            | 17.30       | 17.30                  | 53.1%         | ➔        | Y                     |
|                | Q1 | 30.17            | 3.19        | 29.43                  | 97.5%         |          | G                     |
| LTCHS          | Q2 | 30.19            | 9.77        | 29.45                  | 97.5%         | ^        | G                     |
| LICHS          | Q3 | 30.19            | 15.93       | 26.11                  | 86.5%         | ¥        | G                     |
|                | Q4 | 30.19            | 22.53       | 22.53                  | 74.6%         | ✦        | G                     |
|                | Q1 | 234.20           | 6.71        | 144.95                 | 61.9%         |          | Y                     |
| PF&R           | Q2 | 233.38           | 25.76       | 132.80                 | 56.9%         | ✦        | Y                     |
| FFQK           | Q3 | 233.38           | 58.83       | 124.69                 | 53.4%         | ✦        | Y                     |
|                | Q4 | 242.29           | 114.87      | 114.87                 | 47.4%         | ➔        | R                     |
|                | Q1 | 31.08            | 8.15        | 26.16                  | 84.2%         |          | G                     |
| SS&HA          | Q2 | 31.08            | 8.99        | 18.25                  | 58.7%         | ¥        | Y                     |
| JJANA          | Q3 | 31.08            | 12.34       | 15.91                  | 51.2%         | ¥        | Y                     |
|                | Q4 | 31.08            | 13.08       | 13.08                  | 42.1%         | ➔        | R                     |
|                | Q1 | 2.50             | 0.00        | 2.50                   | 100.0%        |          | G                     |
| TESS           | Q2 | 2.50             | 0.00        | 1.00                   | 40.0%         | ¥        | R                     |
| 1233           | Q3 | 2.50             | 0.00        | 1.00                   | 40.0%         |          | R                     |
|                | Q4 | 2.50             | 0.01        | 0.01                   | 0.5%          | ➔        | R                     |
|                | Q1 | 19.50            | 0.21        | 15.90                  | 81.5%         |          | G                     |
| TPS            | Q2 | 19.50            | 2.57        | 15.91                  | 81.6%         | <b>↑</b> | G                     |
| 113            | Q3 | 19.50            | 8.54        | 15.91                  | 81.6%         |          | G                     |
|                | Q4 | 19.50            | 15.84       | 15.84                  | 81.2%         | ➔        | G                     |
|                | Q1 | 354.39           | 19.30       | 248.61                 | 70.2%         |          | G                     |
| TOTAL          | Q2 | 364.33           | 52.22       | 227.62                 | 62.5%         | ¥        | Y                     |
|                | Q3 | 367.02           |             | 213.38                 | 58.1%         | ◆        | Y                     |
|                | Q4 | 377.31           | 186.66      | 186.66                 | 49.5%         | ¥        | R                     |
| <b>©</b> >70%  |    | <b>o</b> between | 50% and 7   | 0% 🔞                   | < 50% or >    | 100%     |                       |

For 2016, capital expenditures for this Cluster totalled \$186.66 million (49.5%) of their collective 2016 Approved Capital Budget of \$377.312 million.

Two Programs in this Cluster have a year-end spending rate of over 70% of their respective 2016 Approved Capital Budgets. Long Term Care Home & Services and Toronto Paramedic Services have year-end spending rates of 74.6% and 81.2% respectively while all other programs have year-end spending rate between 1.2% to 53.1%.