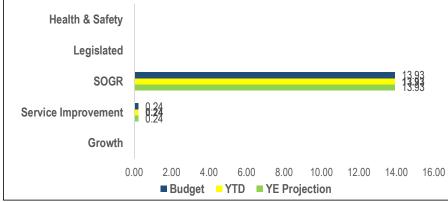

### Long Term Care Homes & Services

Table 1<br/>2016 Active Projects by CategoryHealth & Safety4Legislated2SOGR2Service Improvement1Growth7Total # of Projects9

### Table 3 Projects Status (\$Million)

| On/Ahead of<br>Schedule | Minor Delay < 6<br>months | Significant<br>Delay > 6<br>months | Completed | Cancelled |  |  |  |  |  |  |
|-------------------------|---------------------------|------------------------------------|-----------|-----------|--|--|--|--|--|--|
| 5.32                    | 21.33                     | 3.45                               | 0.09      |           |  |  |  |  |  |  |

### **Key Discussion Points:**

- SOGR project spending relating to kitchen renovation and boiler replacement for several sites was accelerated in Q4 2016 due in part to exposure of asbestos.
- As a result of SOGR project acceleration, health and safety projects as well as elevator upgrades and safety equipment projects were re-prioritized for delivery in 2017.
- Kipling Acres Phase II was delayed due to construction issues, which resulted in the need to revise schedules; substantial completion is projected for April 2017.
- Electronic Health Care System Project was delayed, as the RFP ineeded to be reissued; the revised RFP is currently under review; with spending projected to accelerate once the contract has been tendered.