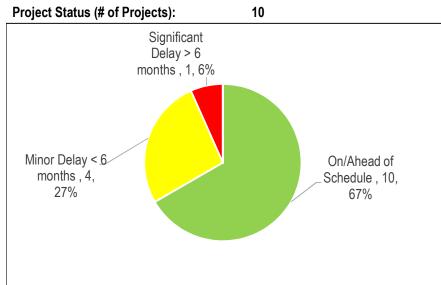

### **Court Services**

Table 3 Projects Status (\$Million)

| On/Ahead of<br>Schedule | Minor Delay < 6<br>months | Significant<br>Delay > 6<br>months | Completed | Cancelled |  |
|-------------------------|---------------------------|------------------------------------|-----------|-----------|--|
|                         | 1.58                      |                                    |           |           |  |

| Table 2                           |             |       |
|-----------------------------------|-------------|-------|
| Reason for Delay                  | 1           |       |
|                                   | Significant | Minor |
|                                   | Delay       | Delay |
| Insufficient Staff Resources      |             |       |
| Procurement Issues                |             |       |
| RFQ/RFP Delayed                   |             |       |
| Contractor Issues                 |             |       |
| Site Conditions                   |             |       |
| Co-ordination with Other Projects |             | 1     |
| Community Consultation            |             |       |
| Other*                            |             |       |
| Total # of Projects               |             | 1     |

#### **Court Services**

| Projecto by Cotogory                                | 2016                  |                           | YTD Exp. |              | YE Status |       | Total              | Life-to- |
|-----------------------------------------------------|-----------------------|---------------------------|----------|--------------|-----------|-------|--------------------|----------|
| Projects by Category<br>(Million)                   | Approved<br>Cash Flow | \$                        | %        | On<br>Budget | On Time   | Note# | Approved<br>Budget | Date     |
| Legislated                                          |                       |                           |          |              |           |       |                    |          |
| Tribunal Facility                                   | 1.577                 | 0.019                     | 1.2%     |              |           |       | 1.577              | 0.019    |
| Renovation                                          |                       |                           |          | R            | Ŷ         | #1    |                    |          |
| Sub-Total                                           | 1.577                 | 0.019                     | 1.2%     | R            |           |       | 1.577              | 0.019    |
| Total                                               | 1.577                 | 0.019                     | 1.2%     | R            |           |       | 1.577              | 8.358    |
| On Time                                             | On Budget             |                           |          |              |           |       |                    |          |
| On/Ahead of Schedule                                |                       |                           |          |              |           |       |                    |          |
| Minor Delay < 6 months Significant Delay > 6 months |                       | 1 70%<br>of Approved Cash | Flow     |              |           |       |                    |          |