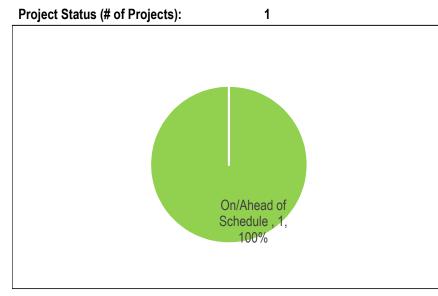

#### 2016 Capital Spending by Program Cluster A

|                |    | 2016 Approved    |             | 2016 Expenditur        | e             |          | Alert (Benchmark      |
|----------------|----|------------------|-------------|------------------------|---------------|----------|-----------------------|
| Program        |    | Cash Flow        | YE Spending | Year-End<br>Projection | % at Year End | Trending | 70% spending<br>rate) |
|                | Q1 | 7.70             | 0.33        | 7.54                   | 0.0%          |          | R                     |
| CS             | Q2 | 16.85            | 0.97        | 9.94                   | 59.0%         | <b>↑</b> | Y                     |
| 03             | Q3 | 17.56            | 1.61        | 9.74                   | 55.4%         | ✦        | Y                     |
|                | Q4 | 17.56            | 3.01        | 3.01                   | 17.1%         | ✦        | R                     |
|                | Q1 | 0.00             | 0.00        | 0.00                   | 0.0%          |          | R                     |
| Court Services | Q2 | 1.58             | 0.00        | 0.14                   | 8.8%          | <b>↑</b> | R                     |
| Court Services | Q3 | 1.58             | 0.00        | 0.14                   | 8.8%          |          | R                     |
|                | Q4 | 1.58             | 0.02        | 0.02                   | 1.2%          | ➔        | R                     |
|                | Q1 | 29.25            | 0.71        | 22.12                  | 75.6%         |          | G                     |
| EDC            | Q2 | 29.25            | 4.17        | 20.13                  | 68.8%         | ◆        | Y                     |
| EDC            | Q3 | 31.22            | 8.96        | 19.88                  | 63.7%         | ➔        | Y                     |
|                | Q4 | 32.61            | 17.30       | 17.30                  | 53.1%         | ➔        | Y                     |
|                | Q1 | 30.17            | 3.19        | 29.43                  | 97.5%         |          | G                     |
| LTCHS          | Q2 | 30.19            | 9.77        | 29.45                  | 97.5%         | ^        | G                     |
| LICHS          | Q3 | 30.19            | 15.93       | 26.11                  | 86.5%         | ¥        | G                     |
|                | Q4 | 30.19            | 22.53       | 22.53                  | 74.6%         | ✦        | G                     |
|                | Q1 | 234.20           | 6.71        | 144.95                 | 61.9%         |          | Y                     |
| PF&R           | Q2 | 233.38           | 25.76       | 132.80                 | 56.9%         | ✦        | Y                     |
| FFQK           | Q3 | 233.38           | 58.83       | 124.69                 | 53.4%         | ✦        | Y                     |
|                | Q4 | 242.29           | 114.87      | 114.87                 | 47.4%         | ➔        | R                     |
|                | Q1 | 31.08            | 8.15        | 26.16                  | 84.2%         |          | G                     |
| SS&HA          | Q2 | 31.08            | 8.99        | 18.25                  | 58.7%         | ¥        | Y                     |
| JJANA          | Q3 | 31.08            | 12.34       | 15.91                  | 51.2%         | ¥        | Y                     |
|                | Q4 | 31.08            | 13.08       | 13.08                  | 42.1%         | ➔        | R                     |
|                | Q1 | 2.50             | 0.00        | 2.50                   | 100.0%        |          | G                     |
| TESS           | Q2 | 2.50             | 0.00        | 1.00                   | 40.0%         | ¥        | R                     |
| 1233           | Q3 | 2.50             | 0.00        | 1.00                   | 40.0%         |          | R                     |
|                | Q4 | 2.50             | 0.01        | 0.01                   | 0.5%          | ➔        | R                     |
|                | Q1 | 19.50            | 0.21        | 15.90                  | 81.5%         |          | G                     |
| TPS            | Q2 | 19.50            | 2.57        | 15.91                  | 81.6%         | <b>↑</b> | G                     |
| 113            | Q3 | 19.50            | 8.54        | 15.91                  | 81.6%         |          | G                     |
|                | Q4 | 19.50            | 15.84       | 15.84                  | 81.2%         | ➔        | G                     |
|                | Q1 | 354.39           | 19.30       | 248.61                 | 70.2%         |          | G                     |
| TOTAL          | Q2 | 364.33           | 52.22       | 227.62                 | 62.5%         | ¥        | Y                     |
|                | Q3 | 367.02           |             | 213.38                 | 58.1%         | ◆        | Y                     |
|                | Q4 | 377.31           | 186.66      | 186.66                 | 49.5%         | ¥        | R                     |
| <b>©</b> >70%  |    | <b>o</b> between | 50% and 7   | 0% 🔞                   | < 50% or >    | 100%     |                       |

For 2016, capital expenditures for this Cluster totalled \$186.66 million (49.5%) of their collective 2016 Approved Capital Budget of \$377.312 million.

Two Programs in this Cluster have a year-end spending rate of over 70% of their respective 2016 Approved Capital Budgets. Long Term Care Home & Services and Toronto Paramedic Services have year-end spending rates of 74.6% and 81.2% respectively while all other programs have year-end spending rate between 1.2% to 53.1%.