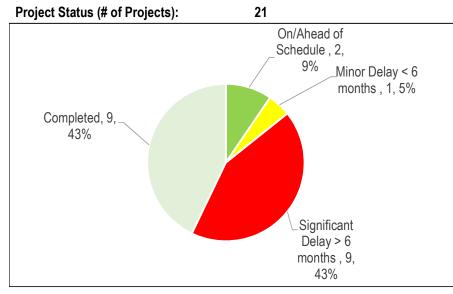

### Children's Services (CS)

| Table 1                          |    |  |  |  |  |
|----------------------------------|----|--|--|--|--|
| 2016 Active Projects by Category | /  |  |  |  |  |
| Health & Safety                  |    |  |  |  |  |
| Legislated                       |    |  |  |  |  |
| SOGR                             | 2  |  |  |  |  |
| Service Improvement              | 17 |  |  |  |  |
| Growth                           |    |  |  |  |  |
| Total # of Projects              | 19 |  |  |  |  |

Chart 2

| Та | bl  | e | 2 |
|----|-----|---|---|
|    | ~ . | • | - |

| Reason for Delay 17               |             |       |  |
|-----------------------------------|-------------|-------|--|
|                                   | Significant | Minor |  |
|                                   | Delay       | Delay |  |
| Insufficient Staff Resources      |             |       |  |
| Procurement Issues                |             | 1     |  |
| RFQ/RFP Delayed                   |             |       |  |
| Contractor Issues                 |             |       |  |
| Site Conditions                   | 1           |       |  |
| Co-ordination with Other Projects | 13          |       |  |
| Community Consultation            |             |       |  |
| Other*                            | 1           | 1     |  |
| Total # of Projects               | 15          | 2     |  |

Table 3 Projects Status (\$Million)

| On/Ahead of<br>Schedule | Minor Delay < 6<br>months | Significant<br>Delay > 6<br>months | Completed | Cancelled |
|-------------------------|---------------------------|------------------------------------|-----------|-----------|
| 1.16                    | 1.67                      | 14.73                              |           |           |

Children's Services has limited control over the delivery of child -care projects, as these projects are often part of a larger project involving school boards and other third parties, with planning and design jointly managed by Children's Services and the construction managed by third parties. There are 17 projects included in the plan that are impacted by 3'rd party delays. Children's Services will continue to monitor spending in 2017 and adjust future-year cash flows.