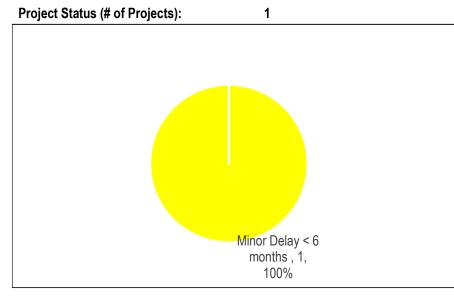

### **Court Services**

Table 3 Projects Status (\$Million)

| On/Ahead of<br>Schedule | Minor Delay < 6<br>months | Significant<br>Delay > 6<br>months | Completed | Cancelled |  |
|-------------------------|---------------------------|------------------------------------|-----------|-----------|--|
|                         | 1.58                      |                                    |           |           |  |

| Table 2                           |             |       |
|-----------------------------------|-------------|-------|
| Reason for Delay                  | 1           |       |
|                                   | Significant | Minor |
|                                   | Delay       | Delay |
| Insufficient Staff Resources      |             |       |
| Procurement Issues                |             |       |
| RFQ/RFP Delayed                   |             |       |
| Contractor Issues                 |             |       |
| Site Conditions                   |             |       |
| Co-ordination with Other Projects |             | 1     |
| Community Consultation            |             |       |
| Other*                            |             |       |
| Total # of Projects               |             | 1     |