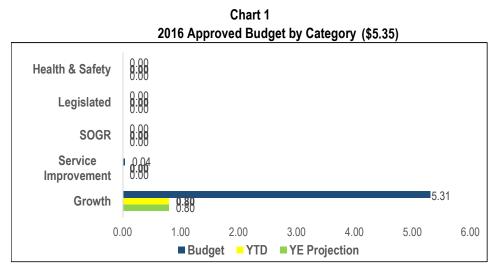

### Long Term Care Homes & Services

Table 1<br/>2016 Active Projects by CategoryHealth & Safety4Legislated2SOGR2Service Improvement1Growth7Total # of Projects9

### Table 3 Projects Status (\$Million)

| On/Ahead of<br>Schedule | Minor Delay < 6<br>months | Significant<br>Delay > 6<br>months | Completed | Cancelled |  |  |  |  |  |  |
|-------------------------|---------------------------|------------------------------------|-----------|-----------|--|--|--|--|--|--|
| 5.32                    | 21.33                     | 3.45                               | 0.09      |           |  |  |  |  |  |  |