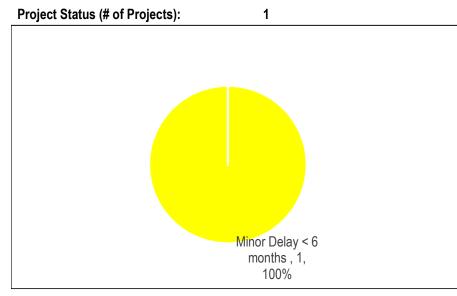

#### 2016 Capital Spending by Program Cluster A

|                |    | 2016 Approved    |             | 2016 Expenditur        | e             |          | Alert (Benchmark      |
|----------------|----|------------------|-------------|------------------------|---------------|----------|-----------------------|
| Program        |    | Cash Flow        | YE Spending | Year-End<br>Projection | % at Year End | Trending | 70% spending<br>rate) |
|                | Q1 | 7.70             | 0.33        | 7.54                   | 0.0%          |          | R                     |
| CS             | Q2 | 16.85            | 0.97        | 9.94                   | 59.0%         | <b>↑</b> | Y                     |
| 03             | Q3 | 17.56            | 1.61        | 9.74                   | 55.4%         | ✦        | Y                     |
|                | Q4 | 17.56            | 3.01        | 3.01                   | 17.1%         | ✦        | R                     |
|                | Q1 | 0.00             | 0.00        | 0.00                   | 0.0%          |          | R                     |
| Court Services | Q2 | 1.58             | 0.00        | 0.14                   | 8.8%          | <b>↑</b> | R                     |
| Court Services | Q3 | 1.58             | 0.00        | 0.14                   | 8.8%          |          | R                     |
|                | Q4 | 1.58             | 0.02        | 0.02                   | 1.2%          | ➔        | R                     |
|                | Q1 | 29.25            | 0.71        | 22.12                  | 75.6%         |          | G                     |
| EDC            | Q2 | 29.25            | 4.17        | 20.13                  | 68.8%         | ◆        | Y                     |
| EDC            | Q3 | 31.22            | 8.96        | 19.88                  | 63.7%         | ➔        | Y                     |
|                | Q4 | 32.61            | 17.30       | 17.30                  | 53.1%         | ➔        | Y                     |
|                | Q1 | 30.17            | 3.19        | 29.43                  | 97.5%         |          | G                     |
| LTCHS          | Q2 | 30.19            | 9.77        | 29.45                  | 97.5%         | ^        | G                     |
| LICHS          | Q3 | 30.19            | 15.93       | 26.11                  | 86.5%         | ¥        | G                     |
|                | Q4 | 30.19            | 22.53       | 22.53                  | 74.6%         | ✦        | G                     |
|                | Q1 | 234.20           | 6.71        | 144.95                 | 61.9%         |          | Y                     |
| PF&R           | Q2 | 233.38           | 25.76       | 132.80                 | 56.9%         | ✦        | Y                     |
| FFQK           | Q3 | 233.38           | 58.83       | 124.69                 | 53.4%         | ✦        | Y                     |
|                | Q4 | 242.29           | 114.87      | 114.87                 | 47.4%         | ➔        | R                     |
|                | Q1 | 31.08            | 8.15        | 26.16                  | 84.2%         |          | G                     |
| SS&HA          | Q2 | 31.08            | 8.99        | 18.25                  | 58.7%         | ¥        | Y                     |
| JJANA          | Q3 | 31.08            | 12.34       | 15.91                  | 51.2%         | ¥        | Y                     |
|                | Q4 | 31.08            | 13.08       | 13.08                  | 42.1%         | ➔        | R                     |
|                | Q1 | 2.50             | 0.00        | 2.50                   | 100.0%        |          | G                     |
| TESS           | Q2 | 2.50             | 0.00        | 1.00                   | 40.0%         | ¥        | R                     |
| 1233           | Q3 | 2.50             | 0.00        | 1.00                   | 40.0%         |          | R                     |
|                | Q4 | 2.50             | 0.01        | 0.01                   | 0.5%          | ➔        | R                     |
|                | Q1 | 19.50            | 0.21        | 15.90                  | 81.5%         |          | G                     |
| TPS            | Q2 | 19.50            | 2.57        | 15.91                  | 81.6%         | <b>↑</b> | G                     |
| 113            | Q3 | 19.50            | 8.54        | 15.91                  | 81.6%         |          | G                     |
|                | Q4 | 19.50            | 15.84       | 15.84                  | 81.2%         | ➔        | G                     |
|                | Q1 | 354.39           | 19.30       | 248.61                 | 70.2%         |          | G                     |
| TOTAL          | Q2 | 364.33           | 52.22       | 227.62                 | 62.5%         | ¥        | Y                     |
|                | Q3 | 367.02           |             | 213.38                 | 58.1%         | ◆        | Y                     |
|                | Q4 | 377.31           | 186.66      | 186.66                 | 49.5%         | ¥        | R                     |
| <b>©</b> >70%  |    | <b>o</b> between | 50% and 7   | 0% 🔞                   | < 50% or >    | 100%     |                       |

For 2016, capital expenditures for this Cluster totalled \$186.66 million (49.5%) of their collective 2016 Approved Capital Budget of \$377.312 million.

Two Programs in this Cluster have a year-end spending rate of over 70% of their respective 2016 Approved Capital Budgets. Long Term Care Home & Services and Toronto Paramedic Services have year-end spending rates of 74.6% and 81.2% respectively while all other programs have year-end spending rate between 1.2% to 53.1%.