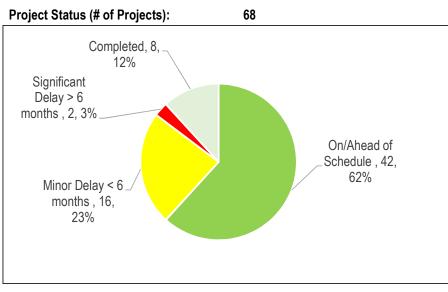

Chart 2

| Та | bl  | e | 2 |
|----|-----|---|---|
|    | ~ . | • | - |

| Reason for Delay 17               |             |       |  |
|-----------------------------------|-------------|-------|--|
|                                   | Significant | Minor |  |
|                                   | Delay       | Delay |  |
| Insufficient Staff Resources      |             |       |  |
| Procurement Issues                |             | 1     |  |
| RFQ/RFP Delayed                   |             |       |  |
| Contractor Issues                 |             |       |  |
| Site Conditions                   | 1           |       |  |
| Co-ordination with Other Projects | 13          |       |  |
| Community Consultation            |             |       |  |
| Other*                            | 1           | 1     |  |
| Total # of Projects               | 15          | 2     |  |

| Table 2                           |             |       |
|-----------------------------------|-------------|-------|
| Reason for Delay                  | 1           |       |
|                                   | Significant | Minor |
|                                   | Delay       | Delay |
| Insufficient Staff Resources      |             |       |
| Procurement Issues                |             |       |
| RFQ/RFP Delayed                   |             |       |
| Contractor Issues                 |             |       |
| Site Conditions                   |             |       |
| Co-ordination with Other Projects |             | 1     |
| Community Consultation            |             |       |
| Other*                            |             |       |
| Total # of Projects               |             | 1     |