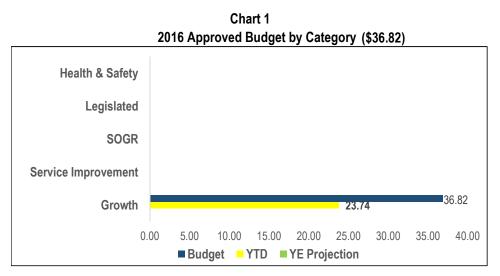

### Children's Services (CS)

| Table 1                          |    |  |  |  |  |
|----------------------------------|----|--|--|--|--|
| 2016 Active Projects by Category | /  |  |  |  |  |
| Health & Safety                  |    |  |  |  |  |
| Legislated                       |    |  |  |  |  |
| SOGR                             | 2  |  |  |  |  |
| Service Improvement              | 17 |  |  |  |  |
| Growth                           |    |  |  |  |  |
| Total # of Projects              | 19 |  |  |  |  |

#### **Children's Services (CS)**

| Draigate by Category              | 2016                  |       | YTD Exp. |              | YE Status |       | Total              | l ife to         |
|-----------------------------------|-----------------------|-------|----------|--------------|-----------|-------|--------------------|------------------|
| Projects by Category<br>(Million) | Approved<br>Cash Flow | \$    | %        | On<br>Budget | On Time   | Note# | Approved<br>Budget | Life-to-<br>Date |
| Health & Safety                   |                       |       |          |              |           |       |                    |                  |
| TELCCS SOGR 2015                  | 0.155                 | 0.155 | 100.0%   | G            | Ŷ         |       | 1.430              | 1.430            |
| TELCCS SOGR 2016                  | 1.542                 | 1.053 | 68.3%    | Ň            | Ň         | #1    | 1.542              | 1.053            |
| Sub-Total                         | 1.697                 | 1.208 | 71.2%    | G            |           |       | 2.972              | 2.483            |
| Service Improvements              |                       |       |          |              |           |       |                    |                  |
| St John the Evangelist            | 1.610                 | 0.060 | 3.7%     |              |           |       | 3.900              | 0.060            |
| Catholic School                   | 1.010                 | 0.000 | 0.170    | R            | R         | #2    | 0.000              | 0.000            |
| Service Efficiency                | 1.004                 | 0.904 | 90.0%    |              |           |       | 3.175              | 1.675            |
| Implementation                    | 1.001                 | 0.001 | 00.070   | G            | G         |       | 0.170              | 1.070            |
| Block 31 Child Care               | 0.130                 | 0.081 | 62.3%    |              | _         |       | 3.628              | 0.120            |
| Centre                            | 0.100                 | 0.001 | 02.070   | Ŷ            | Ŷ         | #3    | 0.020              | 0.120            |
| Avondale Public School            | 2.256                 | 0.757 | 33.6%    | R            | R         | #4    | 3.900              | 1.036            |
| Bridletown Community              | 0.500                 | 0.000 | 0.0%     |              |           |       | 3.900              | 0.000            |
| Centre                            | 0.000                 | 0.000 | 0.070    | R            | R         | #5    | 0.000              | 0.000            |
| Advent Health Care Child          | 0.500                 | 0.000 | 0.0%     |              | -         |       | 2.710              | 0.000            |
| Care Centre                       |                       | 0.000 | 0.0,0    | R            | R         | #6    |                    | 0.000            |
| Stanley Public School             | 0.500                 | 0.000 | 0.0%     | R            | R         | #7    | 3.900              | 0.000            |
| St. Columba Public                | 1.050                 | 0.000 | 0.0%     |              |           |       | 1.400              | 0.000            |
| School                            |                       |       |          | R            | R         | #8    |                    |                  |
| St. Maurice Catholic              | 1.050                 | 0.000 | 0.0%     |              |           |       | 1.400              | 0.000            |
| School                            |                       |       |          | R            | R         | #8    |                    |                  |
| St. Barnabas Catholic             | 0.350                 | 0.000 | 0.0%     |              |           |       | 2.600              | 0.000            |
| School                            |                       |       |          | R            | R         | #9    |                    |                  |
| St. Roch Catholic School          | 0.300                 | 0.000 | 0.0%     | R            | R         | #9    | 1.900              | 0.000            |
| St Barholome Catholic             | 0.350                 | 0.000 | 0.0%     |              |           |       | 2.600              | 0.000            |
| School                            |                       |       |          | R            | R         | #9    |                    |                  |
| St. Stephen Catholic              | 1.050                 | 0.000 | 0.0%     |              |           |       | 1.400              | 0.000            |
| School                            |                       |       |          | R            | R         | #8    |                    |                  |
| TCH Lawrence Av Suite             | 0.500                 | 0.000 | 0.0%     | R            | R         | #10   | 3.900              | 0.000            |
| TCH Needle Firway                 | 0.500                 | 0.000 | 0.0%     | R            | R         | #10   | 3.900              | 0.000            |
| George Webster Public             | 0.715                 | 0.000 | 0.0%     |              |           | шаа   | 2.400              | 0.000            |
| School                            |                       |       |          | R            | R         | #11   |                    |                  |
| Mount Dennis Child Care           | 3.500                 | 0.000 | 0.0%     |              |           | #40   | 9.000              | 0.000            |
| Centre                            |                       |       |          | R            | R         | #12   |                    |                  |
| Sub-Total                         | 15.865                | 1.802 | 11.4%    | R            |           |       | 55.613             | 2.891            |
| Total                             | 17.562                | 3.010 | 17.1%    | R            |           |       | 58.585             | 5.374            |