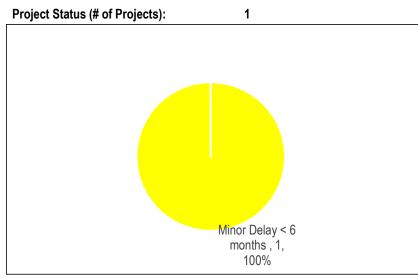

### **Court Services**

Table 3 Projects Status (\$Million)

| On/Ahead of<br>Schedule | Minor Delay < 6<br>months | Significant<br>Delay > 6<br>months | Completed | Cancelled |  |
|-------------------------|---------------------------|------------------------------------|-----------|-----------|--|
|                         | 1.58                      |                                    |           |           |  |

#### **Court Services**

| Projecto by Cotogory                                | 2016                  |                           | YTD Exp. |              | YE Status |       | Total              | Life-to- |
|-----------------------------------------------------|-----------------------|---------------------------|----------|--------------|-----------|-------|--------------------|----------|
| Projects by Category<br>(Million)                   | Approved<br>Cash Flow | \$                        | %        | On<br>Budget | On Time   | Note# | Approved<br>Budget | Date     |
| Legislated                                          |                       |                           |          |              |           |       |                    |          |
| Tribunal Facility                                   | 1.577                 | 0.019                     | 1.2%     |              |           |       | 1.577              | 0.019    |
| Renovation                                          |                       |                           |          | R            | Ŷ         | #1    |                    |          |
| Sub-Total                                           | 1.577                 | 0.019                     | 1.2%     | R            |           |       | 1.577              | 0.019    |
| Total                                               | 1.577                 | 0.019                     | 1.2%     | R            |           |       | 1.577              | 8.358    |
| On Time                                             | On Budget             |                           |          |              |           |       |                    |          |
| On/Ahead of Schedule                                |                       |                           |          |              |           |       |                    |          |
| Minor Delay < 6 months Significant Delay > 6 months |                       | 1 70%<br>of Approved Cash | Flow     |              |           |       |                    |          |

#### Note # 1:

Co-location with Administrative Penalty Tribunal (APT) hearing office resulted in additional unknown requirements extending design services with expected completion of the project in February 2018.