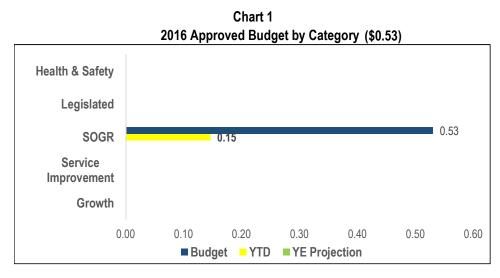

#### 2016 Capital Spending by Program Cluster A

|                |    | 2016 Approved    |             | 2016 Expenditur        | e             |          | Alert (Benchmark      |
|----------------|----|------------------|-------------|------------------------|---------------|----------|-----------------------|
| Program        |    | Cash Flow        | YE Spending | Year-End<br>Projection | % at Year End | Trending | 70% spending<br>rate) |
|                | Q1 | 7.70             | 0.33        | 7.54                   | 0.0%          |          | R                     |
| CS             | Q2 | 16.85            | 0.97        | 9.94                   | 59.0%         | <b>↑</b> | Y                     |
| 03             | Q3 | 17.56            | 1.61        | 9.74                   | 55.4%         | ✦        | Y                     |
|                | Q4 | 17.56            | 3.01        | 3.01                   | 17.1%         | ✦        | R                     |
|                | Q1 | 0.00             | 0.00        | 0.00                   | 0.0%          |          | R                     |
| Court Services | Q2 | 1.58             | 0.00        | 0.14                   | 8.8%          | <b>↑</b> | R                     |
| Court Services | Q3 | 1.58             | 0.00        | 0.14                   | 8.8%          |          | R                     |
|                | Q4 | 1.58             | 0.02        | 0.02                   | 1.2%          | ➔        | R                     |
|                | Q1 | 29.25            | 0.71        | 22.12                  | 75.6%         |          | G                     |
| EDC            | Q2 | 29.25            | 4.17        | 20.13                  | 68.8%         | ◆        | Y                     |
| EDC            | Q3 | 31.22            | 8.96        | 19.88                  | 63.7%         | ➔        | Y                     |
|                | Q4 | 32.61            | 17.30       | 17.30                  | 53.1%         | ➔        | Y                     |
|                | Q1 | 30.17            | 3.19        | 29.43                  | 97.5%         |          | G                     |
| LTCHS          | Q2 | 30.19            | 9.77        | 29.45                  | 97.5%         | ^        | G                     |
| LICHS          | Q3 | 30.19            | 15.93       | 26.11                  | 86.5%         | ¥        | G                     |
|                | Q4 | 30.19            | 22.53       | 22.53                  | 74.6%         | ✦        | G                     |
|                | Q1 | 234.20           | 6.71        | 144.95                 | 61.9%         |          | Y                     |
| PF&R           | Q2 | 233.38           | 25.76       | 132.80                 | 56.9%         | ✦        | Y                     |
| FFQK           | Q3 | 233.38           | 58.83       | 124.69                 | 53.4%         | ✦        | Y                     |
|                | Q4 | 242.29           | 114.87      | 114.87                 | 47.4%         | ➔        | R                     |
|                | Q1 | 31.08            | 8.15        | 26.16                  | 84.2%         |          | G                     |
| SS&HA          | Q2 | 31.08            | 8.99        | 18.25                  | 58.7%         | ¥        | Y                     |
| JJANA          | Q3 | 31.08            | 12.34       | 15.91                  | 51.2%         | ¥        | Y                     |
|                | Q4 | 31.08            | 13.08       | 13.08                  | 42.1%         | ➔        | R                     |
|                | Q1 | 2.50             | 0.00        | 2.50                   | 100.0%        |          | G                     |
| TESS           | Q2 | 2.50             | 0.00        | 1.00                   | 40.0%         | ¥        | R                     |
| 1233           | Q3 | 2.50             | 0.00        | 1.00                   | 40.0%         |          | R                     |
|                | Q4 | 2.50             | 0.01        | 0.01                   | 0.5%          | ➔        | R                     |
|                | Q1 | 19.50            | 0.21        | 15.90                  | 81.5%         |          | G                     |
| TPS            | Q2 | 19.50            | 2.57        | 15.91                  | 81.6%         | <b>↑</b> | G                     |
| 113            | Q3 | 19.50            | 8.54        | 15.91                  | 81.6%         |          | G                     |
|                | Q4 | 19.50            | 15.84       | 15.84                  | 81.2%         | ➔        | G                     |
|                | Q1 | 354.39           | 19.30       | 248.61                 | 70.2%         |          | G                     |
| TOTAL          | Q2 | 364.33           | 52.22       | 227.62                 | 62.5%         | ¥        | Y                     |
|                | Q3 | 367.02           |             | 213.38                 | 58.1%         | ◆        | Y                     |
|                | Q4 | 377.31           | 186.66      | 186.66                 | 49.5%         | ¥        | R                     |
| <b>©</b> >70%  |    | <b>o</b> between | 50% and 7   | 0% 🔞                   | < 50% or >    | 100%     |                       |

For 2016, capital expenditures for this Cluster totalled \$186.66 million (49.5%) of their collective 2016 Approved Capital Budget of \$377.312 million.

Two Programs in this Cluster have a year-end spending rate of over 70% of their respective 2016 Approved Capital Budgets. Long Term Care Home & Services and Toronto Paramedic Services have year-end spending rates of 74.6% and 81.2% respectively while all other programs have year-end spending rate between 1.2% to 53.1%.