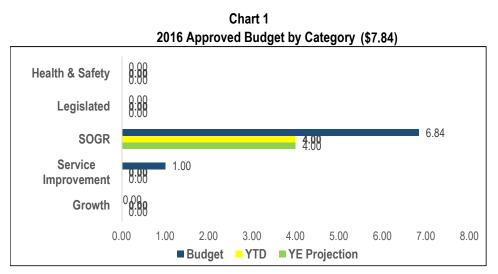

#### 2016 Capital Spending by Program Cluster A

|                |    | 2016 Approved    |             | 2016 Expenditur        | e             |          | Alert (Benchmark      |
|----------------|----|------------------|-------------|------------------------|---------------|----------|-----------------------|
| Program        |    | Cash Flow        | YE Spending | Year-End<br>Projection | % at Year End | Trending | 70% spending<br>rate) |
|                | Q1 | 7.70             | 0.33        | 7.54                   | 0.0%          |          | R                     |
| CS             | Q2 | 16.85            | 0.97        | 9.94                   | 59.0%         | <b>↑</b> | Y                     |
| 03             | Q3 | 17.56            | 1.61        | 9.74                   | 55.4%         | ✦        | Y                     |
|                | Q4 | 17.56            | 3.01        | 3.01                   | 17.1%         | ✦        | R                     |
|                | Q1 | 0.00             | 0.00        | 0.00                   | 0.0%          |          | R                     |
| Court Services | Q2 | 1.58             | 0.00        | 0.14                   | 8.8%          | <b>↑</b> | R                     |
| Court Services | Q3 | 1.58             | 0.00        | 0.14                   | 8.8%          |          | R                     |
|                | Q4 | 1.58             | 0.02        | 0.02                   | 1.2%          | ➔        | R                     |
|                | Q1 | 29.25            | 0.71        | 22.12                  | 75.6%         |          | G                     |
| EDC            | Q2 | 29.25            | 4.17        | 20.13                  | 68.8%         | ◆        | Y                     |
| EDC            | Q3 | 31.22            | 8.96        | 19.88                  | 63.7%         | ➔        | Y                     |
|                | Q4 | 32.61            | 17.30       | 17.30                  | 53.1%         | ➔        | Y                     |
|                | Q1 | 30.17            | 3.19        | 29.43                  | 97.5%         |          | G                     |
| LTCHS          | Q2 | 30.19            | 9.77        | 29.45                  | 97.5%         | ^        | G                     |
| LICHS          | Q3 | 30.19            | 15.93       | 26.11                  | 86.5%         | ¥        | G                     |
|                | Q4 | 30.19            | 22.53       | 22.53                  | 74.6%         | ✦        | G                     |
|                | Q1 | 234.20           | 6.71        | 144.95                 | 61.9%         |          | Y                     |
| PF&R           | Q2 | 233.38           | 25.76       | 132.80                 | 56.9%         | ✦        | Y                     |
| FFQK           | Q3 | 233.38           | 58.83       | 124.69                 | 53.4%         | ✦        | Y                     |
|                | Q4 | 242.29           | 114.87      | 114.87                 | 47.4%         | ➔        | R                     |
|                | Q1 | 31.08            | 8.15        | 26.16                  | 84.2%         |          | G                     |
| SS&HA          | Q2 | 31.08            | 8.99        | 18.25                  | 58.7%         | ¥        | Y                     |
| JJANA          | Q3 | 31.08            | 12.34       | 15.91                  | 51.2%         | ¥        | Y                     |
|                | Q4 | 31.08            | 13.08       | 13.08                  | 42.1%         | ➔        | R                     |
|                | Q1 | 2.50             | 0.00        | 2.50                   | 100.0%        |          | G                     |
| TESS           | Q2 | 2.50             | 0.00        | 1.00                   | 40.0%         | ¥        | R                     |
| 1233           | Q3 | 2.50             | 0.00        | 1.00                   | 40.0%         |          | R                     |
|                | Q4 | 2.50             | 0.01        | 0.01                   | 0.5%          | ➔        | R                     |
|                | Q1 | 19.50            | 0.21        | 15.90                  | 81.5%         |          | G                     |
| TPS            | Q2 | 19.50            | 2.57        | 15.91                  | 81.6%         | <b>↑</b> | G                     |
| 113            | Q3 | 19.50            | 8.54        | 15.91                  | 81.6%         |          | G                     |
|                | Q4 | 19.50            | 15.84       | 15.84                  | 81.2%         | ➔        | G                     |
|                | Q1 | 354.39           | 19.30       | 248.61                 | 70.2%         |          | G                     |
| TOTAL          | Q2 | 364.33           | 52.22       | 227.62                 | 62.5%         | ¥        | Y                     |
|                | Q3 | 367.02           |             | 213.38                 | 58.1%         | ◆        | Y                     |
|                | Q4 | 377.31           | 186.66      | 186.66                 | 49.5%         | ¥        | R                     |
| <b>©</b> >70%  |    | <b>o</b> between | 50% and 7   | 0% 🔞                   | < 50% or >    | 100%     |                       |

For 2016, capital expenditures for this Cluster totalled \$186.66 million (49.5%) of their collective 2016 Approved Capital Budget of \$377.312 million.

Two Programs in this Cluster have a year-end spending rate of over 70% of their respective 2016 Approved Capital Budgets. Long Term Care Home & Services and Toronto Paramedic Services have year-end spending rates of 74.6% and 81.2% respectively while all other programs have year-end spending rate between 1.2% to 53.1%.