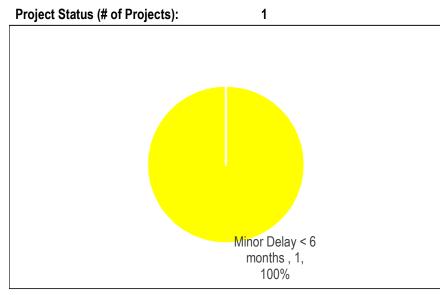

### **Court Services**

Table 3 Projects Status (\$Million)

| On/Ahead of<br>Schedule | Minor Delay < 6<br>months | Significant<br>Delay > 6<br>months | Completed | Cancelled |  |
|-------------------------|---------------------------|------------------------------------|-----------|-----------|--|
|                         | 1.58                      |                                    |           |           |  |