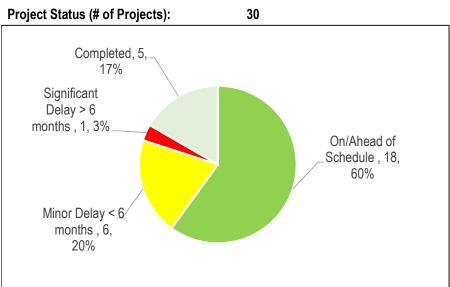

### Children's Services (CS)

| Table 1                          |    |  |  |  |  |
|----------------------------------|----|--|--|--|--|
| 2016 Active Projects by Category | /  |  |  |  |  |
| Health & Safety                  |    |  |  |  |  |
| Legislated                       |    |  |  |  |  |
| SOGR                             | 2  |  |  |  |  |
| Service Improvement              | 17 |  |  |  |  |
| Growth                           |    |  |  |  |  |
| Total # of Projects              | 19 |  |  |  |  |

Chart 2

| Та | bl  | e | 2 |
|----|-----|---|---|
|    | ~ . | • | - |

| Reason for Delay 17               |             |       |  |
|-----------------------------------|-------------|-------|--|
|                                   | Significant | Minor |  |
|                                   | Delay       | Delay |  |
| Insufficient Staff Resources      |             |       |  |
| Procurement Issues                |             | 1     |  |
| RFQ/RFP Delayed                   |             |       |  |
| Contractor Issues                 |             |       |  |
| Site Conditions                   | 1           |       |  |
| Co-ordination with Other Projects | 13          |       |  |
| Community Consultation            |             |       |  |
| Other*                            | 1           | 1     |  |
| Total # of Projects               | 15          | 2     |  |

Table 3 Projects Status (\$Million)

| On/Ahead of<br>Schedule | Minor Delay < 6<br>months | Significant<br>Delay > 6<br>months | Completed | Cancelled |
|-------------------------|---------------------------|------------------------------------|-----------|-----------|
| 1.16                    | 1.67                      | 14.73                              |           |           |

Children's Services has limited control over the delivery of child -care projects, as these projects are often part of a larger project involving school boards and other third parties, with planning and design jointly managed by Children's Services and the construction managed by third parties. There are 17 projects included in the plan that are impacted by 3'rd party delays. Children's Services will continue to monitor spending in 2017 and adjust future-year cash flows.