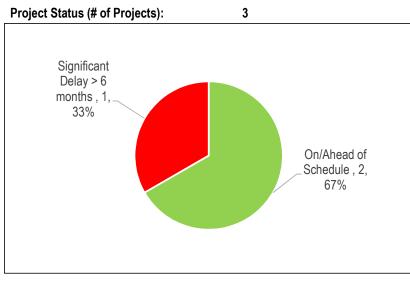

### **Court Services**

Table 3 Projects Status (\$Million)

| On/Ahead of<br>Schedule | Minor Delay < 6<br>months | Significant<br>Delay > 6<br>months | Completed | Cancelled |  |
|-------------------------|---------------------------|------------------------------------|-----------|-----------|--|
|                         | 1.58                      |                                    |           |           |  |

| Table 2                           |             |       |
|-----------------------------------|-------------|-------|
| Reason for Delay                  | 1           |       |
|                                   | Significant | Minor |
|                                   | Delay       | Delay |
| Insufficient Staff Resources      |             |       |
| Procurement Issues                |             |       |
| RFQ/RFP Delayed                   |             |       |
| Contractor Issues                 |             |       |
| Site Conditions                   |             |       |
| Co-ordination with Other Projects |             | 1     |
| Community Consultation            |             |       |
| Other*                            |             |       |
| Total # of Projects               |             | 1     |

#### **Court Services**

| Projecto by Cotogory                                | 2016                  |                           | YTD Exp. |              | YE Status |       | Total              | Life-to- |
|-----------------------------------------------------|-----------------------|---------------------------|----------|--------------|-----------|-------|--------------------|----------|
| Projects by Category<br>(Million)                   | Approved<br>Cash Flow | \$                        | %        | On<br>Budget | On Time   | Note# | Approved<br>Budget | Date     |
| Legislated                                          |                       |                           |          |              |           |       |                    |          |
| Tribunal Facility                                   | 1.577                 | 0.019                     | 1.2%     |              |           |       | 1.577              | 0.019    |
| Renovation                                          |                       |                           |          | R            | Ŷ         | #1    |                    |          |
| Sub-Total                                           | 1.577                 | 0.019                     | 1.2%     | R            |           |       | 1.577              | 0.019    |
| Total                                               | 1.577                 | 0.019                     | 1.2%     | R            |           |       | 1.577              | 8.358    |
| On Time                                             | On Budget             |                           |          |              |           |       |                    |          |
| On/Ahead of Schedule                                |                       |                           |          |              |           |       |                    |          |
| Minor Delay < 6 months Significant Delay > 6 months |                       | 1 70%<br>of Approved Cash | Flow     |              |           |       |                    |          |

#### Note # 1:

Co-location with Administrative Penalty Tribunal (APT) hearing office resulted in additional unknown requirements extending design services with expected completion of the project in February 2018.