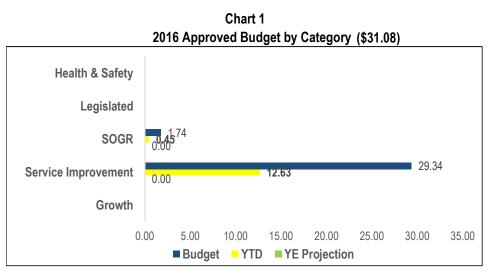

#### 2016 Capital Spending by Program Cluster A

|                |    | 2016 Approved    |             | 2016 Expenditur        | e             |          | Alert (Benchmark      |
|----------------|----|------------------|-------------|------------------------|---------------|----------|-----------------------|
| Program        |    | Cash Flow        | YE Spending | Year-End<br>Projection | % at Year End | Trending | 70% spending<br>rate) |
|                | Q1 | 7.70             | 0.33        | 7.54                   | 0.0%          |          | R                     |
| CS             | Q2 | 16.85            | 0.97        | 9.94                   | 59.0%         | <b>↑</b> | Y                     |
| 03             | Q3 | 17.56            | 1.61        | 9.74                   | 55.4%         | ✦        | Y                     |
|                | Q4 | 17.56            | 3.01        | 3.01                   | 17.1%         | ✦        | R                     |
|                | Q1 | 0.00             | 0.00        | 0.00                   | 0.0%          |          | R                     |
| Court Services | Q2 | 1.58             | 0.00        | 0.14                   | 8.8%          | <b>↑</b> | R                     |
| Court Services | Q3 | 1.58             | 0.00        | 0.14                   | 8.8%          |          | R                     |
|                | Q4 | 1.58             | 0.02        | 0.02                   | 1.2%          | ➔        | R                     |
|                | Q1 | 29.25            | 0.71        | 22.12                  | 75.6%         |          | G                     |
| EDC            | Q2 | 29.25            | 4.17        | 20.13                  | 68.8%         | ◆        | Y                     |
| EDC            | Q3 | 31.22            | 8.96        | 19.88                  | 63.7%         | ➔        | Y                     |
|                | Q4 | 32.61            | 17.30       | 17.30                  | 53.1%         | ➔        | Y                     |
|                | Q1 | 30.17            | 3.19        | 29.43                  | 97.5%         |          | G                     |
| LTCHS          | Q2 | 30.19            | 9.77        | 29.45                  | 97.5%         | ^        | G                     |
| LICHS          | Q3 | 30.19            | 15.93       | 26.11                  | 86.5%         | ¥        | G                     |
|                | Q4 | 30.19            | 22.53       | 22.53                  | 74.6%         | ✦        | G                     |
|                | Q1 | 234.20           | 6.71        | 144.95                 | 61.9%         |          | Y                     |
| PF&R           | Q2 | 233.38           | 25.76       | 132.80                 | 56.9%         | ✦        | Y                     |
| FFQK           | Q3 | 233.38           | 58.83       | 124.69                 | 53.4%         | ✦        | Y                     |
|                | Q4 | 242.29           | 114.87      | 114.87                 | 47.4%         | ➔        | R                     |
|                | Q1 | 31.08            | 8.15        | 26.16                  | 84.2%         |          | G                     |
| SS&HA          | Q2 | 31.08            | 8.99        | 18.25                  | 58.7%         | ¥        | Y                     |
| JJANA          | Q3 | 31.08            | 12.34       | 15.91                  | 51.2%         | ¥        | Y                     |
|                | Q4 | 31.08            | 13.08       | 13.08                  | 42.1%         | ➔        | R                     |
|                | Q1 | 2.50             | 0.00        | 2.50                   | 100.0%        |          | G                     |
| TESS           | Q2 | 2.50             | 0.00        | 1.00                   | 40.0%         | ¥        | R                     |
| 1233           | Q3 | 2.50             | 0.00        | 1.00                   | 40.0%         |          | R                     |
|                | Q4 | 2.50             | 0.01        | 0.01                   | 0.5%          | ➔        | R                     |
|                | Q1 | 19.50            | 0.21        | 15.90                  | 81.5%         |          | G                     |
| TPS            | Q2 | 19.50            | 2.57        | 15.91                  | 81.6%         | <b>↑</b> | G                     |
| 113            | Q3 | 19.50            | 8.54        | 15.91                  | 81.6%         |          | G                     |
|                | Q4 | 19.50            | 15.84       | 15.84                  | 81.2%         | ➔        | G                     |
|                | Q1 | 354.39           | 19.30       | 248.61                 | 70.2%         |          | G                     |
| TOTAL          | Q2 | 364.33           | 52.22       | 227.62                 | 62.5%         | ¥        | Y                     |
|                | Q3 | 367.02           |             | 213.38                 | 58.1%         | ◆        | Y                     |
|                | Q4 | 377.31           | 186.66      | 186.66                 | 49.5%         | ¥        | R                     |
| <b>©</b> >70%  |    | <b>o</b> between | 50% and 7   | 0% 🔞                   | < 50% or >    | 100%     |                       |

For 2016, capital expenditures for this Cluster totalled \$186.66 million (49.5%) of their collective 2016 Approved Capital Budget of \$377.312 million.

Two Programs in this Cluster have a year-end spending rate of over 70% of their respective 2016 Approved Capital Budgets. Long Term Care Home & Services and Toronto Paramedic Services have year-end spending rates of 74.6% and 81.2% respectively while all other programs have year-end spending rate between 1.2% to 53.1%.