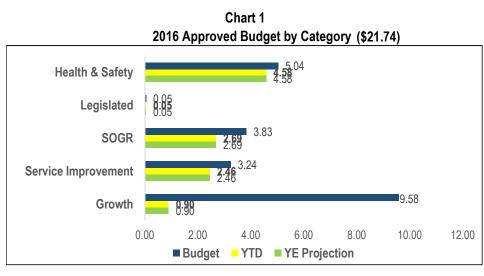

## Economic Development & Culture

| & Culture                                     | 2016                  |       | YTD Exp. |                | YE Status    |       | Total              | life fo          |
|-----------------------------------------------|-----------------------|-------|----------|----------------|--------------|-------|--------------------|------------------|
| Projects by Category<br>(Million)             | Approved<br>Cash Flow | \$    | %        | On<br>Budget   | On Time      | Note# | Approved<br>Budget | Life-to-<br>Date |
| Health & Safety                               |                       |       |          |                |              |       |                    |                  |
| Restoration/Preservation                      | 1.819                 | 1.117 | 61.4%    |                |              |       | 7.572              | 6.007            |
| of Heritage Elements                          |                       |       |          | Ŷ              | G            |       |                    |                  |
| Sub-Total                                     | 1.819                 | 1.117 | 61.4%    | $(\mathbf{Y})$ |              |       | 7.572              | 6.007            |
| Legislated                                    |                       |       |          |                |              |       |                    |                  |
| Major Maintenance                             | 0.282                 | 0.220 | 77.8%    | G              | G            |       | 0.300              | 0.240            |
| Restoration/Preservation                      | 0.100                 | 0.097 | 96.7%    | G              | G            |       | 0.100              | 0.097            |
| of Heritage Elements                          |                       |       |          |                |              |       |                    |                  |
| Sub-Total                                     | 0.382                 | 0.316 | 82.7%    | G              |              |       | 0.400              | 0.337            |
|                                               |                       |       |          |                |              |       |                    |                  |
| State of Good Repair                          |                       |       |          |                |              |       |                    |                  |
| BIA Streetscape                               | 0.222                 | 0.051 | 22.8%    | R              | $\bigotimes$ | #1    | 2.844              | 2.331            |
| Improvement Program                           |                       |       |          | Ŭ              | Ŭ            |       |                    |                  |
| BIA Equal Share Funding                       | 7.286                 | 3.700 | 50.8%    | $\bigotimes$   | $\bigotimes$ | #1    | 8.481              | 4.921            |
| (2015 - 2016)                                 |                       |       |          |                |              |       |                    |                  |
| BIA Financed Funding                          | 2.531                 | 1.074 | 42.4%    | R              | Ŷ            | #1    | 2.531              | 1.074            |
| BIA Planning Act                              | 0.532                 | 0.306 | 57.6%    | $(\mathbf{Y})$ | $\bigotimes$ | #1    | 1.701              | 1.475            |
| Revenue Projects                              | 0.400                 | 0.000 | 00.00/   |                |              |       | 0.000              | 0.400            |
| Collections Care                              | 0.103                 | 0.093 | 90.6%    | G              | G            | "0    | 0.200              | 0.190            |
| Major Maintenance                             | 2.218                 | 0.618 | 27.9%    | R              | R            | #2    | 7.960              | 5.060            |
| Refurbishment and                             | 0.394                 | 0.122 | 31.1%    | R              | G            |       | 1.108              | 0.754            |
| Rehabilitation                                | 2 500                 | 0.045 | 60.40/   |                |              |       | 7.045              | 6 440            |
| Restoration/Preservation of Heritage Elements | 3.599                 | 2.245 | 62.4%    | $\bigotimes$   | $\bigotimes$ | #3    | 7.945              | 6.419            |
| Sub-Total                                     | 16.884                | 8.210 | 48.6%    | R              |              |       | 32.769             | 22.225           |
| 50D-10tal                                     | 10.004                | 0.210 | 40.0 /0  |                |              |       | 52.105             | LL.LLJ           |
| Service Improvements                          |                       |       |          |                |              |       |                    |                  |
| Commercial Façade                             | 0.750                 | 0.582 | 77.7%    |                |              |       | 1.223              | 1.055            |
| Improvement Program                           | 0.700                 | 0.002 | 11.170   | G              | Ŷ            | #1    | 1.220              | 1.000            |
| Cultural Infrastructure                       | 0.947                 | 0.479 | 50.6%    | -              |              |       | 2.165              | 1.723            |
| Development                                   | 01011                 | 00    | 001070   | Ŷ              | Ŷ            | #4    | 2                  |                  |
| Economic                                      | 0.300                 | 0.000 | 0.0%     |                |              |       | 0.300              | 0.000            |
| Competitiveness Data                          |                       |       |          | R              | R            | #5    |                    |                  |
| Mgmt System                                   |                       |       |          | Ŭ              | Ŭ            |       |                    |                  |
| IT Projects                                   | 0.442                 | 0.340 | 76.9%    | G              | G            |       | 0.500              | 0.435            |
| Mural Program                                 | 0.054                 | 0.049 | 90.8%    | Ğ              | Ğ            |       | 0.100              | 0.095            |
| Refurbishment and                             | 0.068                 | 0.042 | 62.3%    |                |              |       | 0.075              | 0.049            |
| Rehabilitation                                |                       |       |          | Ŷ              | G            |       |                    | -                |
| Restoration/Preservation                      | 0.027                 | 0.018 | 66.6%    |                |              |       | 0.050              | 0.041            |
| of Heritage Elements                          |                       | -     |          | $\odot$        | G            |       |                    |                  |
| Downtown Yonge BIA                            | 0.250                 | 0.250 | 100.0%   |                |              |       | 0.250              | 0.250            |
| Special Project                               |                       |       |          | G              | G            |       |                    |                  |

## Economic Development & Culture

| 2016                  |                                                                                       | YTD Exp.                                                                                                                                                                                                              |                                                                                                                                                                                                                                                                        | YE Status                                                                                                                                                                                                                                                                                                                                                                                           |                                                                                                                                                                                                                                                                                                                                                                                                                                                                                          | Total                                                                                                                                                                                                                                                                                                                                                                                                                                                                                                                                                                                                                                                                                                                                                                                                                                                                                                                                                                                                                                                                                                                                                                                                                                                                                                                                                                                                                                                                                                                                                                                                                                                                                                                                                                                                                                             | Life-to-                                                                                                                                                                                                                                                                                                                                      |
|-----------------------|---------------------------------------------------------------------------------------|-----------------------------------------------------------------------------------------------------------------------------------------------------------------------------------------------------------------------|------------------------------------------------------------------------------------------------------------------------------------------------------------------------------------------------------------------------------------------------------------------------|-----------------------------------------------------------------------------------------------------------------------------------------------------------------------------------------------------------------------------------------------------------------------------------------------------------------------------------------------------------------------------------------------------|------------------------------------------------------------------------------------------------------------------------------------------------------------------------------------------------------------------------------------------------------------------------------------------------------------------------------------------------------------------------------------------------------------------------------------------------------------------------------------------|---------------------------------------------------------------------------------------------------------------------------------------------------------------------------------------------------------------------------------------------------------------------------------------------------------------------------------------------------------------------------------------------------------------------------------------------------------------------------------------------------------------------------------------------------------------------------------------------------------------------------------------------------------------------------------------------------------------------------------------------------------------------------------------------------------------------------------------------------------------------------------------------------------------------------------------------------------------------------------------------------------------------------------------------------------------------------------------------------------------------------------------------------------------------------------------------------------------------------------------------------------------------------------------------------------------------------------------------------------------------------------------------------------------------------------------------------------------------------------------------------------------------------------------------------------------------------------------------------------------------------------------------------------------------------------------------------------------------------------------------------------------------------------------------------------------------------------------------------|-----------------------------------------------------------------------------------------------------------------------------------------------------------------------------------------------------------------------------------------------------------------------------------------------------------------------------------------------|
| Approved<br>Cash Flow | \$                                                                                    | %                                                                                                                                                                                                                     | On<br>Budget                                                                                                                                                                                                                                                           | On Time                                                                                                                                                                                                                                                                                                                                                                                             | Note#                                                                                                                                                                                                                                                                                                                                                                                                                                                                                    | Approved<br>Budget                                                                                                                                                                                                                                                                                                                                                                                                                                                                                                                                                                                                                                                                                                                                                                                                                                                                                                                                                                                                                                                                                                                                                                                                                                                                                                                                                                                                                                                                                                                                                                                                                                                                                                                                                                                                                                | Date                                                                                                                                                                                                                                                                                                                                          |
| 7.477                 | 5.284                                                                                 | 70.7%                                                                                                                                                                                                                 | G                                                                                                                                                                                                                                                                      | Ý                                                                                                                                                                                                                                                                                                                                                                                                   | #6                                                                                                                                                                                                                                                                                                                                                                                                                                                                                       | 15.289                                                                                                                                                                                                                                                                                                                                                                                                                                                                                                                                                                                                                                                                                                                                                                                                                                                                                                                                                                                                                                                                                                                                                                                                                                                                                                                                                                                                                                                                                                                                                                                                                                                                                                                                                                                                                                            | 12.950                                                                                                                                                                                                                                                                                                                                        |
| 10.315                | 7.045                                                                                 | 68.3%                                                                                                                                                                                                                 | Ŷ                                                                                                                                                                                                                                                                      |                                                                                                                                                                                                                                                                                                                                                                                                     |                                                                                                                                                                                                                                                                                                                                                                                                                                                                                          | 19.952                                                                                                                                                                                                                                                                                                                                                                                                                                                                                                                                                                                                                                                                                                                                                                                                                                                                                                                                                                                                                                                                                                                                                                                                                                                                                                                                                                                                                                                                                                                                                                                                                                                                                                                                                                                                                                            | 16.600                                                                                                                                                                                                                                                                                                                                        |
| 2.965                 | 0.615                                                                                 | 20.7%                                                                                                                                                                                                                 | R                                                                                                                                                                                                                                                                      | Ŷ                                                                                                                                                                                                                                                                                                                                                                                                   | #7                                                                                                                                                                                                                                                                                                                                                                                                                                                                                       | 6.112                                                                                                                                                                                                                                                                                                                                                                                                                                                                                                                                                                                                                                                                                                                                                                                                                                                                                                                                                                                                                                                                                                                                                                                                                                                                                                                                                                                                                                                                                                                                                                                                                                                                                                                                                                                                                                             | 3.803                                                                                                                                                                                                                                                                                                                                         |
| 0.140                 | 0.000                                                                                 | 0.0%                                                                                                                                                                                                                  | R                                                                                                                                                                                                                                                                      | Ŷ                                                                                                                                                                                                                                                                                                                                                                                                   | #7                                                                                                                                                                                                                                                                                                                                                                                                                                                                                       | 0.201                                                                                                                                                                                                                                                                                                                                                                                                                                                                                                                                                                                                                                                                                                                                                                                                                                                                                                                                                                                                                                                                                                                                                                                                                                                                                                                                                                                                                                                                                                                                                                                                                                                                                                                                                                                                                                             | 0.061                                                                                                                                                                                                                                                                                                                                         |
| 0.100                 | 0.000                                                                                 | 0.0%                                                                                                                                                                                                                  | R                                                                                                                                                                                                                                                                      | $(\mathbf{Y})$                                                                                                                                                                                                                                                                                                                                                                                      | #8                                                                                                                                                                                                                                                                                                                                                                                                                                                                                       | 0.100                                                                                                                                                                                                                                                                                                                                                                                                                                                                                                                                                                                                                                                                                                                                                                                                                                                                                                                                                                                                                                                                                                                                                                                                                                                                                                                                                                                                                                                                                                                                                                                                                                                                                                                                                                                                                                             | 0.000                                                                                                                                                                                                                                                                                                                                         |
| 3.205                 | 0.615                                                                                 | 19.2%                                                                                                                                                                                                                 |                                                                                                                                                                                                                                                                        |                                                                                                                                                                                                                                                                                                                                                                                                     |                                                                                                                                                                                                                                                                                                                                                                                                                                                                                          | 6.413                                                                                                                                                                                                                                                                                                                                                                                                                                                                                                                                                                                                                                                                                                                                                                                                                                                                                                                                                                                                                                                                                                                                                                                                                                                                                                                                                                                                                                                                                                                                                                                                                                                                                                                                                                                                                                             | 3.864                                                                                                                                                                                                                                                                                                                                         |
| 32.605                | 17.303                                                                                | 53.1%                                                                                                                                                                                                                 | -                                                                                                                                                                                                                                                                      |                                                                                                                                                                                                                                                                                                                                                                                                     |                                                                                                                                                                                                                                                                                                                                                                                                                                                                                          | 67.106                                                                                                                                                                                                                                                                                                                                                                                                                                                                                                                                                                                                                                                                                                                                                                                                                                                                                                                                                                                                                                                                                                                                                                                                                                                                                                                                                                                                                                                                                                                                                                                                                                                                                                                                                                                                                                            | 49.033                                                                                                                                                                                                                                                                                                                                        |
|                       | Approved<br>Cash Flow<br>7.477<br>10.315<br>2.965<br>0.140<br>0.140<br>0.100<br>3.205 | Approved<br>Cash Flow         \$           7.477         5.284           10.315         7.045           2.965         0.615           0.140         0.000           0.100         0.000           3.205         0.615 | Approved<br>Cash Flow         \$         %           7.477         5.284         70.7%           10.315         7.045         68.3%           2.965         0.615         20.7%           0.140         0.000         0.0%           0.100         0.000         10.3% | Approved<br>Cash Flow         \$         %         On<br>Budget           7.477         5.284         70.7%         ©           10.315         7.045         68.3%         Ŷ           2.965         0.615         20.7%         P           0.140         0.000         0.0%         P           0.1100         0.000         0.0%         P           3.205         0.615         19.2%         P | Approved<br>Cash Flow         \$         %         On<br>Budget         On Time<br>Budget           7.477         5.284         70.7%         ©         Ý           10.315         7.045         68.3%         Ý         Ý           2.965         0.615         20.7%         ®         Ý           0.140         0.000         0.0%         ®         Ý           0.100         0.000         0.0%         Ø         Ý           3.205         0.615         19.2%         ®         Ý | Approved<br>Cash Flow         \$         %         On<br>Budget         On Time<br>Budget         Note#           7.477         5.284         70.7%         ©          #6           10.315         7.045         68.3%         Ŷ          #6           2.965         0.615         20.7%         Image: Comparison of the temperature of temperate of temperatur | Approved<br>Cash Flow         %         On<br>Budget         On Time<br>Budget         Note#         Approved<br>Budget           7.477         5.284         70.7%         ©         Ý         #6         15.289           10.315         7.045         68.3%         Ý         Image: Comparison of the |