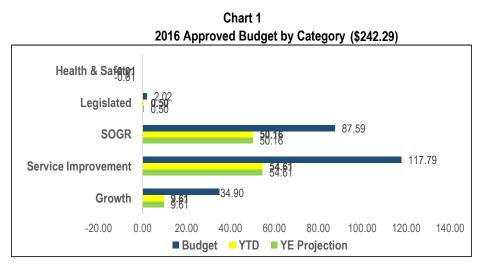

#### 2016 Capital Spending by Program Cluster A

|                |    | 2016 Approved    |             | 2016 Expenditur        | e             |          | Alert (Benchmark      |
|----------------|----|------------------|-------------|------------------------|---------------|----------|-----------------------|
| Program        |    | Cash Flow        | YE Spending | Year-End<br>Projection | % at Year End | Trending | 70% spending<br>rate) |
|                | Q1 | 7.70             | 0.33        | 7.54                   | 0.0%          |          | R                     |
| CS             | Q2 | 16.85            | 0.97        | 9.94                   | 59.0%         | <b>↑</b> | Y                     |
| 03             | Q3 | 17.56            | 1.61        | 9.74                   | 55.4%         | ✦        | Y                     |
|                | Q4 | 17.56            | 3.01        | 3.01                   | 17.1%         | ✦        | R                     |
|                | Q1 | 0.00             | 0.00        | 0.00                   | 0.0%          |          | R                     |
| Court Services | Q2 | 1.58             | 0.00        | 0.14                   | 8.8%          | <b>↑</b> | R                     |
| Court Services | Q3 | 1.58             | 0.00        | 0.14                   | 8.8%          |          | R                     |
|                | Q4 | 1.58             | 0.02        | 0.02                   | 1.2%          | ➔        | R                     |
|                | Q1 | 29.25            | 0.71        | 22.12                  | 75.6%         |          | G                     |
| EDC            | Q2 | 29.25            | 4.17        | 20.13                  | 68.8%         | ◆        | Y                     |
| EDC            | Q3 | 31.22            | 8.96        | 19.88                  | 63.7%         | ➔        | Y                     |
|                | Q4 | 32.61            | 17.30       | 17.30                  | 53.1%         | ➔        | Y                     |
|                | Q1 | 30.17            | 3.19        | 29.43                  | 97.5%         |          | G                     |
| LTCHS          | Q2 | 30.19            | 9.77        | 29.45                  | 97.5%         | ^        | G                     |
| LICHS          | Q3 | 30.19            | 15.93       | 26.11                  | 86.5%         | ¥        | G                     |
|                | Q4 | 30.19            | 22.53       | 22.53                  | 74.6%         | ✦        | G                     |
|                | Q1 | 234.20           | 6.71        | 144.95                 | 61.9%         |          | Y                     |
| PF&R           | Q2 | 233.38           | 25.76       | 132.80                 | 56.9%         | ✦        | Y                     |
| FFQK           | Q3 | 233.38           | 58.83       | 124.69                 | 53.4%         | ✦        | Y                     |
|                | Q4 | 242.29           | 114.87      | 114.87                 | 47.4%         | ➔        | R                     |
|                | Q1 | 31.08            | 8.15        | 26.16                  | 84.2%         |          | G                     |
| SS&HA          | Q2 | 31.08            | 8.99        | 18.25                  | 58.7%         | ¥        | Y                     |
| JJANA          | Q3 | 31.08            | 12.34       | 15.91                  | 51.2%         | ¥        | Y                     |
|                | Q4 | 31.08            | 13.08       | 13.08                  | 42.1%         | ➔        | R                     |
|                | Q1 | 2.50             | 0.00        | 2.50                   | 100.0%        |          | G                     |
| TESS           | Q2 | 2.50             | 0.00        | 1.00                   | 40.0%         | ¥        | R                     |
| 1233           | Q3 | 2.50             | 0.00        | 1.00                   | 40.0%         |          | R                     |
|                | Q4 | 2.50             | 0.01        | 0.01                   | 0.5%          | ➔        | R                     |
|                | Q1 | 19.50            | 0.21        | 15.90                  | 81.5%         |          | G                     |
| TPS            | Q2 | 19.50            | 2.57        | 15.91                  | 81.6%         | <b>↑</b> | G                     |
| 113            | Q3 | 19.50            | 8.54        | 15.91                  | 81.6%         |          | G                     |
|                | Q4 | 19.50            | 15.84       | 15.84                  | 81.2%         | ➔        | G                     |
|                | Q1 | 354.39           | 19.30       | 248.61                 | 70.2%         |          | G                     |
| TOTAL          | Q2 | 364.33           | 52.22       | 227.62                 | 62.5%         | ¥        | Y                     |
|                | Q3 | 367.02           |             | 213.38                 | 58.1%         | ◆        | Y                     |
|                | Q4 | 377.31           | 186.66      | 186.66                 | 49.5%         | ¥        | R                     |
| <b>©</b> >70%  |    | <b>o</b> between | 50% and 7   | 0% 🔞                   | < 50% or >    | 100%     |                       |

For 2016, capital expenditures for this Cluster totalled \$186.66 million (49.5%) of their collective 2016 Approved Capital Budget of \$377.312 million.

Two Programs in this Cluster have a year-end spending rate of over 70% of their respective 2016 Approved Capital Budgets. Long Term Care Home & Services and Toronto Paramedic Services have year-end spending rates of 74.6% and 81.2% respectively while all other programs have year-end spending rate between 1.2% to 53.1%.