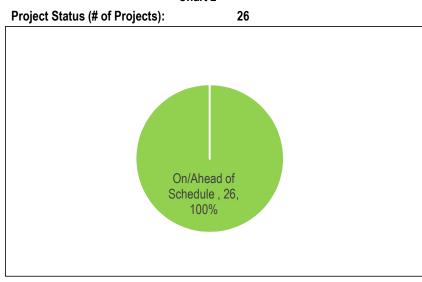

#### 2016 Capital Spending by Program Cluster A

|                |    | 2016 Approved    |             | 2016 Expenditur        | e             |          | Alert (Benchmark      |
|----------------|----|------------------|-------------|------------------------|---------------|----------|-----------------------|
| Program        |    | Cash Flow        | YE Spending | Year-End<br>Projection | % at Year End | Trending | 70% spending<br>rate) |
|                | Q1 | 7.70             | 0.33        | 7.54                   | 0.0%          |          | R                     |
| CS             | Q2 | 16.85            | 0.97        | 9.94                   | 59.0%         | <b>↑</b> | Y                     |
| 03             | Q3 | 17.56            | 1.61        | 9.74                   | 55.4%         | ✦        | Y                     |
|                | Q4 | 17.56            | 3.01        | 3.01                   | 17.1%         | ✦        | R                     |
|                | Q1 | 0.00             | 0.00        | 0.00                   | 0.0%          |          | R                     |
| Court Services | Q2 | 1.58             | 0.00        | 0.14                   | 8.8%          | <b>↑</b> | R                     |
| Court Services | Q3 | 1.58             | 0.00        | 0.14                   | 8.8%          |          | R                     |
|                | Q4 | 1.58             | 0.02        | 0.02                   | 1.2%          | ➔        | R                     |
|                | Q1 | 29.25            | 0.71        | 22.12                  | 75.6%         |          | G                     |
| EDC            | Q2 | 29.25            | 4.17        | 20.13                  | 68.8%         | ◆        | Y                     |
| EDC            | Q3 | 31.22            | 8.96        | 19.88                  | 63.7%         | ➔        | Y                     |
|                | Q4 | 32.61            | 17.30       | 17.30                  | 53.1%         | ➔        | Y                     |
|                | Q1 | 30.17            | 3.19        | 29.43                  | 97.5%         |          | G                     |
| LTCHS          | Q2 | 30.19            | 9.77        | 29.45                  | 97.5%         | ^        | G                     |
| LICHS          | Q3 | 30.19            | 15.93       | 26.11                  | 86.5%         | ¥        | G                     |
|                | Q4 | 30.19            | 22.53       | 22.53                  | 74.6%         | ✦        | G                     |
|                | Q1 | 234.20           | 6.71        | 144.95                 | 61.9%         |          | Y                     |
| PF&R           | Q2 | 233.38           | 25.76       | 132.80                 | 56.9%         | ✦        | Y                     |
| FFQK           | Q3 | 233.38           | 58.83       | 124.69                 | 53.4%         | ✦        | Y                     |
|                | Q4 | 242.29           | 114.87      | 114.87                 | 47.4%         | ➔        | R                     |
|                | Q1 | 31.08            | 8.15        | 26.16                  | 84.2%         |          | G                     |
| SS&HA          | Q2 | 31.08            | 8.99        | 18.25                  | 58.7%         | ¥        | Y                     |
| JJANA          | Q3 | 31.08            | 12.34       | 15.91                  | 51.2%         | ¥        | Y                     |
|                | Q4 | 31.08            | 13.08       | 13.08                  | 42.1%         | ➔        | R                     |
|                | Q1 | 2.50             | 0.00        | 2.50                   | 100.0%        |          | G                     |
| TESS           | Q2 | 2.50             | 0.00        | 1.00                   | 40.0%         | ¥        | R                     |
| 1233           | Q3 | 2.50             | 0.00        | 1.00                   | 40.0%         |          | R                     |
|                | Q4 | 2.50             | 0.01        | 0.01                   | 0.5%          | ➔        | R                     |
|                | Q1 | 19.50            | 0.21        | 15.90                  | 81.5%         |          | G                     |
| TPS            | Q2 | 19.50            | 2.57        | 15.91                  | 81.6%         | <b>↑</b> | G                     |
| 113            | Q3 | 19.50            | 8.54        | 15.91                  | 81.6%         |          | G                     |
|                | Q4 | 19.50            | 15.84       | 15.84                  | 81.2%         | ➔        | G                     |
|                | Q1 | 354.39           | 19.30       | 248.61                 | 70.2%         |          | G                     |
| TOTAL          | Q2 | 364.33           | 52.22       | 227.62                 | 62.5%         | ¥        | Y                     |
|                | Q3 | 367.02           |             | 213.38                 | 58.1%         | ◆        | Y                     |
|                | Q4 | 377.31           | 186.66      | 186.66                 | 49.5%         | ¥        | R                     |
| <b>©</b> >70%  |    | <b>o</b> between | 50% and 7   | 0% 🔞                   | < 50% or >    | 100%     |                       |

For 2016, capital expenditures for this Cluster totalled \$186.66 million (49.5%) of their collective 2016 Approved Capital Budget of \$377.312 million.

Two Programs in this Cluster have a year-end spending rate of over 70% of their respective 2016 Approved Capital Budgets. Long Term Care Home & Services and Toronto Paramedic Services have year-end spending rates of 74.6% and 81.2% respectively while all other programs have year-end spending rate between 1.2% to 53.1%.