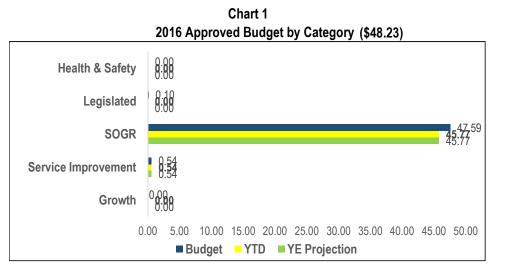

### Long Term Care Homes & Services

Table 1<br/>2016 Active Projects by CategoryHealth & Safety4Legislated2SOGR2Service Improvement1Growth7Total # of Projects9

### Table 3 Projects Status (\$Million)

| On/Ahead of<br>Schedule | Minor Delay < 6<br>months | Significant<br>Delay > 6<br>months | Completed | Cancelled |  |  |  |  |  |  |
|-------------------------|---------------------------|------------------------------------|-----------|-----------|--|--|--|--|--|--|
| 5.32                    | 21.33                     | 3.45                               | 0.09      |           |  |  |  |  |  |  |

### **Key Discussion Points:**

- SOGR project spending relating to kitchen renovation and boiler replacement for several sites was accelerated in Q4 2016 due in part to exposure of asbestos.
- As a result of SOGR project acceleration, health and safety projects as well as elevator upgrades and safety equipment projects were re-prioritized for delivery in 2017.
- Kipling Acres Phase II was delayed due to construction issues, which resulted in the need to revise schedules; substantial completion is projected for April 2017.
- Electronic Health Care System Project was delayed, as the RFP ineeded to be reissued; the revised RFP is currently under review; with spending projected to accelerate once the contract has been tendered.