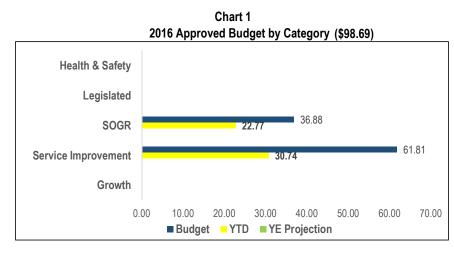

## Economic Development & Culture

| & Culture                                     | 2016                  |       | YTD Exp. |                | YE Status    |       | Total              | life fo          |
|-----------------------------------------------|-----------------------|-------|----------|----------------|--------------|-------|--------------------|------------------|
| Projects by Category<br>(Million)             | Approved<br>Cash Flow | \$    | %        | On<br>Budget   | On Time      | Note# | Approved<br>Budget | Life-to-<br>Date |
| Health & Safety                               |                       |       |          |                |              |       |                    |                  |
| Restoration/Preservation                      | 1.819                 | 1.117 | 61.4%    |                |              |       | 7.572              | 6.007            |
| of Heritage Elements                          |                       |       |          | Ŷ              | G            |       |                    |                  |
| Sub-Total                                     | 1.819                 | 1.117 | 61.4%    | $(\mathbf{Y})$ |              |       | 7.572              | 6.007            |
| Legislated                                    |                       |       |          |                |              |       |                    |                  |
| Major Maintenance                             | 0.282                 | 0.220 | 77.8%    | G              | G            |       | 0.300              | 0.240            |
| Restoration/Preservation                      | 0.100                 | 0.097 | 96.7%    | G              | G            |       | 0.100              | 0.097            |
| of Heritage Elements                          |                       |       |          |                |              |       |                    |                  |
| Sub-Total                                     | 0.382                 | 0.316 | 82.7%    | G              |              |       | 0.400              | 0.337            |
|                                               |                       |       |          |                |              |       |                    |                  |
| State of Good Repair                          |                       |       |          |                |              |       |                    |                  |
| BIA Streetscape                               | 0.222                 | 0.051 | 22.8%    | R              | $\bigotimes$ | #1    | 2.844              | 2.331            |
| Improvement Program                           |                       |       |          | Ŭ              | Ŭ            |       |                    |                  |
| BIA Equal Share Funding                       | 7.286                 | 3.700 | 50.8%    | $\bigotimes$   | $\bigotimes$ | #1    | 8.481              | 4.921            |
| (2015 - 2016)                                 |                       |       |          |                |              |       |                    |                  |
| BIA Financed Funding                          | 2.531                 | 1.074 | 42.4%    | R              | Ŷ            | #1    | 2.531              | 1.074            |
| BIA Planning Act                              | 0.532                 | 0.306 | 57.6%    | $(\mathbf{Y})$ | $\bigotimes$ | #1    | 1.701              | 1.475            |
| Revenue Projects                              | 0.400                 | 0.000 | 00.00/   |                |              |       | 0.000              | 0.400            |
| Collections Care                              | 0.103                 | 0.093 | 90.6%    | G              | G            | "0    | 0.200              | 0.190            |
| Major Maintenance                             | 2.218                 | 0.618 | 27.9%    | R              | R            | #2    | 7.960              | 5.060            |
| Refurbishment and                             | 0.394                 | 0.122 | 31.1%    | R              | G            |       | 1.108              | 0.754            |
| Rehabilitation                                | 2 500                 | 0.045 | 60.40/   |                |              |       | 7.045              | 6 440            |
| Restoration/Preservation of Heritage Elements | 3.599                 | 2.245 | 62.4%    | $\bigotimes$   | $\bigotimes$ | #3    | 7.945              | 6.419            |
| Sub-Total                                     | 16.884                | 8.210 | 48.6%    | R              |              |       | 32.769             | 22.225           |
| 50D-10tal                                     | 10.004                | 0.210 | 40.0 /0  |                |              |       | 52.105             | LL.LLJ           |
| Service Improvements                          |                       |       |          |                |              |       |                    |                  |
| Commercial Façade                             | 0.750                 | 0.582 | 77.7%    |                |              |       | 1.223              | 1.055            |
| Improvement Program                           | 0.700                 | 0.002 | 11.170   | G              | Ŷ            | #1    | 1.220              | 1.000            |
| Cultural Infrastructure                       | 0.947                 | 0.479 | 50.6%    | -              |              |       | 2.165              | 1.723            |
| Development                                   | 01011                 | 00    | 001070   | Ŷ              | Ŷ            | #4    | 2                  |                  |
| Economic                                      | 0.300                 | 0.000 | 0.0%     |                |              |       | 0.300              | 0.000            |
| Competitiveness Data                          |                       |       |          | R              | R            | #5    |                    |                  |
| Mgmt System                                   |                       |       |          | Ŭ              | Ŭ            |       |                    |                  |
| IT Projects                                   | 0.442                 | 0.340 | 76.9%    | G              | G            |       | 0.500              | 0.435            |
| Mural Program                                 | 0.054                 | 0.049 | 90.8%    | Ğ              | Ğ            |       | 0.100              | 0.095            |
| Refurbishment and                             | 0.068                 | 0.042 | 62.3%    |                |              |       | 0.075              | 0.049            |
| Rehabilitation                                |                       |       |          | Ŷ              | G            |       |                    | -                |
| Restoration/Preservation                      | 0.027                 | 0.018 | 66.6%    |                |              |       | 0.050              | 0.041            |
| of Heritage Elements                          |                       | -     |          | $\odot$        | G            |       |                    |                  |
| Downtown Yonge BIA                            | 0.250                 | 0.250 | 100.0%   |                |              |       | 0.250              | 0.250            |
| Special Project                               |                       |       |          | G              | G            |       |                    |                  |

## Economic Development & Culture

| 2016                  |                                                                                       | YTD Exp.                                                                                                                                                                                                              |                                                                                                                                                                                                                                                                        | YE Status                                                                                                                                                                                                                                                                                                                                                                                           |                                                                                                                                                                                                                                                                                                                                                                                                                                                                                          | Total                                                                                                                                                                                                                                                                                                                                                                                                                                                                                                                                                                                                                                                                                                                                                                                                                                                                                                                                                                                                                                                                                                                                                                                                                                                                                                                                                                                                                                                                                                                                                                                                                                                                                                                                                                                                                                             | Life-to-                                                                                                                                                                                                                                                                                                                                      |
|-----------------------|---------------------------------------------------------------------------------------|-----------------------------------------------------------------------------------------------------------------------------------------------------------------------------------------------------------------------|------------------------------------------------------------------------------------------------------------------------------------------------------------------------------------------------------------------------------------------------------------------------|-----------------------------------------------------------------------------------------------------------------------------------------------------------------------------------------------------------------------------------------------------------------------------------------------------------------------------------------------------------------------------------------------------|------------------------------------------------------------------------------------------------------------------------------------------------------------------------------------------------------------------------------------------------------------------------------------------------------------------------------------------------------------------------------------------------------------------------------------------------------------------------------------------|---------------------------------------------------------------------------------------------------------------------------------------------------------------------------------------------------------------------------------------------------------------------------------------------------------------------------------------------------------------------------------------------------------------------------------------------------------------------------------------------------------------------------------------------------------------------------------------------------------------------------------------------------------------------------------------------------------------------------------------------------------------------------------------------------------------------------------------------------------------------------------------------------------------------------------------------------------------------------------------------------------------------------------------------------------------------------------------------------------------------------------------------------------------------------------------------------------------------------------------------------------------------------------------------------------------------------------------------------------------------------------------------------------------------------------------------------------------------------------------------------------------------------------------------------------------------------------------------------------------------------------------------------------------------------------------------------------------------------------------------------------------------------------------------------------------------------------------------------|-----------------------------------------------------------------------------------------------------------------------------------------------------------------------------------------------------------------------------------------------------------------------------------------------------------------------------------------------|
| Approved<br>Cash Flow | \$                                                                                    | %                                                                                                                                                                                                                     | On<br>Budget                                                                                                                                                                                                                                                           | On Time                                                                                                                                                                                                                                                                                                                                                                                             | Note#                                                                                                                                                                                                                                                                                                                                                                                                                                                                                    | Approved<br>Budget                                                                                                                                                                                                                                                                                                                                                                                                                                                                                                                                                                                                                                                                                                                                                                                                                                                                                                                                                                                                                                                                                                                                                                                                                                                                                                                                                                                                                                                                                                                                                                                                                                                                                                                                                                                                                                | Date                                                                                                                                                                                                                                                                                                                                          |
| 7.477                 | 5.284                                                                                 | 70.7%                                                                                                                                                                                                                 | G                                                                                                                                                                                                                                                                      | Ý                                                                                                                                                                                                                                                                                                                                                                                                   | #6                                                                                                                                                                                                                                                                                                                                                                                                                                                                                       | 15.289                                                                                                                                                                                                                                                                                                                                                                                                                                                                                                                                                                                                                                                                                                                                                                                                                                                                                                                                                                                                                                                                                                                                                                                                                                                                                                                                                                                                                                                                                                                                                                                                                                                                                                                                                                                                                                            | 12.950                                                                                                                                                                                                                                                                                                                                        |
| 10.315                | 7.045                                                                                 | 68.3%                                                                                                                                                                                                                 | Ŷ                                                                                                                                                                                                                                                                      |                                                                                                                                                                                                                                                                                                                                                                                                     |                                                                                                                                                                                                                                                                                                                                                                                                                                                                                          | 19.952                                                                                                                                                                                                                                                                                                                                                                                                                                                                                                                                                                                                                                                                                                                                                                                                                                                                                                                                                                                                                                                                                                                                                                                                                                                                                                                                                                                                                                                                                                                                                                                                                                                                                                                                                                                                                                            | 16.600                                                                                                                                                                                                                                                                                                                                        |
| 2.965                 | 0.615                                                                                 | 20.7%                                                                                                                                                                                                                 | R                                                                                                                                                                                                                                                                      | Ŷ                                                                                                                                                                                                                                                                                                                                                                                                   | #7                                                                                                                                                                                                                                                                                                                                                                                                                                                                                       | 6.112                                                                                                                                                                                                                                                                                                                                                                                                                                                                                                                                                                                                                                                                                                                                                                                                                                                                                                                                                                                                                                                                                                                                                                                                                                                                                                                                                                                                                                                                                                                                                                                                                                                                                                                                                                                                                                             | 3.803                                                                                                                                                                                                                                                                                                                                         |
| 0.140                 | 0.000                                                                                 | 0.0%                                                                                                                                                                                                                  | R                                                                                                                                                                                                                                                                      | Ŷ                                                                                                                                                                                                                                                                                                                                                                                                   | #7                                                                                                                                                                                                                                                                                                                                                                                                                                                                                       | 0.201                                                                                                                                                                                                                                                                                                                                                                                                                                                                                                                                                                                                                                                                                                                                                                                                                                                                                                                                                                                                                                                                                                                                                                                                                                                                                                                                                                                                                                                                                                                                                                                                                                                                                                                                                                                                                                             | 0.061                                                                                                                                                                                                                                                                                                                                         |
| 0.100                 | 0.000                                                                                 | 0.0%                                                                                                                                                                                                                  | R                                                                                                                                                                                                                                                                      | $(\mathbf{Y})$                                                                                                                                                                                                                                                                                                                                                                                      | #8                                                                                                                                                                                                                                                                                                                                                                                                                                                                                       | 0.100                                                                                                                                                                                                                                                                                                                                                                                                                                                                                                                                                                                                                                                                                                                                                                                                                                                                                                                                                                                                                                                                                                                                                                                                                                                                                                                                                                                                                                                                                                                                                                                                                                                                                                                                                                                                                                             | 0.000                                                                                                                                                                                                                                                                                                                                         |
| 3.205                 | 0.615                                                                                 | 19.2%                                                                                                                                                                                                                 |                                                                                                                                                                                                                                                                        |                                                                                                                                                                                                                                                                                                                                                                                                     |                                                                                                                                                                                                                                                                                                                                                                                                                                                                                          | 6.413                                                                                                                                                                                                                                                                                                                                                                                                                                                                                                                                                                                                                                                                                                                                                                                                                                                                                                                                                                                                                                                                                                                                                                                                                                                                                                                                                                                                                                                                                                                                                                                                                                                                                                                                                                                                                                             | 3.864                                                                                                                                                                                                                                                                                                                                         |
| 32.605                | 17.303                                                                                | 53.1%                                                                                                                                                                                                                 | -                                                                                                                                                                                                                                                                      |                                                                                                                                                                                                                                                                                                                                                                                                     |                                                                                                                                                                                                                                                                                                                                                                                                                                                                                          | 67.106                                                                                                                                                                                                                                                                                                                                                                                                                                                                                                                                                                                                                                                                                                                                                                                                                                                                                                                                                                                                                                                                                                                                                                                                                                                                                                                                                                                                                                                                                                                                                                                                                                                                                                                                                                                                                                            | 49.033                                                                                                                                                                                                                                                                                                                                        |
|                       | Approved<br>Cash Flow<br>7.477<br>10.315<br>2.965<br>0.140<br>0.140<br>0.100<br>3.205 | Approved<br>Cash Flow         \$           7.477         5.284           10.315         7.045           2.965         0.615           0.140         0.000           0.100         0.000           3.205         0.615 | Approved<br>Cash Flow         \$         %           7.477         5.284         70.7%           10.315         7.045         68.3%           2.965         0.615         20.7%           0.140         0.000         0.0%           0.100         0.000         10.3% | Approved<br>Cash Flow         \$         %         On<br>Budget           7.477         5.284         70.7%         ©           10.315         7.045         68.3%         Ŷ           2.965         0.615         20.7%         P           0.140         0.000         0.0%         P           0.1100         0.000         0.0%         P           3.205         0.615         19.2%         P | Approved<br>Cash Flow         \$         %         On<br>Budget         On Time<br>Budget           7.477         5.284         70.7%         ©         Ý           10.315         7.045         68.3%         Ý         Ý           2.965         0.615         20.7%         ®         Ý           0.140         0.000         0.0%         ®         Ý           0.100         0.000         0.0%         Ø         Ý           3.205         0.615         19.2%         ®         Ý | Approved<br>Cash Flow         \$         %         On<br>Budget         On Time<br>Budget         Note#           7.477         5.284         70.7%         ©          #6           10.315         7.045         68.3%         Ŷ          #6           2.965         0.615         20.7%         Image: Comparison of the temperature of temperate of temperatur | Approved<br>Cash Flow         %         On<br>Budget         On Time<br>Budget         Note#         Approved<br>Budget           7.477         5.284         70.7%         ©         Ý         #6         15.289           10.315         7.045         68.3%         Ý         Image: Comparison of the |