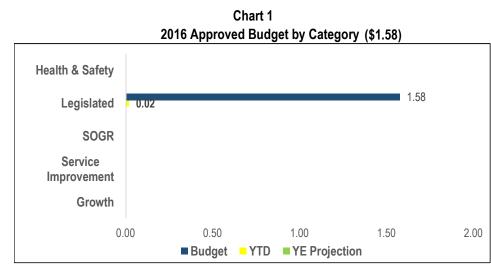

#### **Court Services**

| Projecto by Cotogory                                | 2016                  |                           | YTD Exp. |              | YE Status |       | Total              | Life-to- |
|-----------------------------------------------------|-----------------------|---------------------------|----------|--------------|-----------|-------|--------------------|----------|
| Projects by Category<br>(Million)                   | Approved<br>Cash Flow | \$                        | %        | On<br>Budget | On Time   | Note# | Approved<br>Budget | Date     |
| Legislated                                          |                       |                           |          |              |           |       |                    |          |
| Tribunal Facility                                   | 1.577                 | 0.019                     | 1.2%     |              |           |       | 1.577              | 0.019    |
| Renovation                                          |                       |                           |          | R            | Ŷ         | #1    |                    |          |
| Sub-Total                                           | 1.577                 | 0.019                     | 1.2%     | R            |           |       | 1.577              | 0.019    |
| Total                                               | 1.577                 | 0.019                     | 1.2%     | R            |           |       | 1.577              | 8.358    |
| On Time                                             | On Budget             |                           |          |              |           |       |                    |          |
| On/Ahead of Schedule                                |                       |                           |          |              |           |       |                    |          |
| Minor Delay < 6 months Significant Delay > 6 months |                       | 1 70%<br>of Approved Cash | Flow     |              |           |       |                    |          |

#### Note # 1:

Co-location with Administrative Penalty Tribunal (APT) hearing office resulted in additional unknown requirements extending design services with expected completion of the project in February 2018.