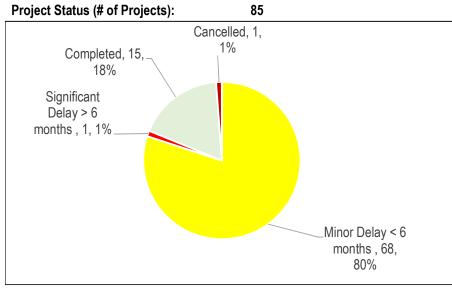

#### 2016 Capital Spending by Program Cluster A

|                |    | 2016 Approved    |             | 2016 Expenditur        | e             |          | Alert (Benchmark      |
|----------------|----|------------------|-------------|------------------------|---------------|----------|-----------------------|
| Program        |    | Cash Flow        | YE Spending | Year-End<br>Projection | % at Year End | Trending | 70% spending<br>rate) |
|                | Q1 | 7.70             | 0.33        | 7.54                   | 0.0%          |          | R                     |
| CS             | Q2 | 16.85            | 0.97        | 9.94                   | 59.0%         | <b>↑</b> | Y                     |
| 03             | Q3 | 17.56            | 1.61        | 9.74                   | 55.4%         | ✦        | Y                     |
|                | Q4 | 17.56            | 3.01        | 3.01                   | 17.1%         | ✦        | R                     |
|                | Q1 | 0.00             | 0.00        | 0.00                   | 0.0%          |          | R                     |
| Court Services | Q2 | 1.58             | 0.00        | 0.14                   | 8.8%          | <b>↑</b> | R                     |
| Court Services | Q3 | 1.58             | 0.00        | 0.14                   | 8.8%          |          | R                     |
|                | Q4 | 1.58             | 0.02        | 0.02                   | 1.2%          | ➔        | R                     |
|                | Q1 | 29.25            | 0.71        | 22.12                  | 75.6%         |          | G                     |
| EDC            | Q2 | 29.25            | 4.17        | 20.13                  | 68.8%         | ◆        | Y                     |
| EDC            | Q3 | 31.22            | 8.96        | 19.88                  | 63.7%         | ➔        | Y                     |
|                | Q4 | 32.61            | 17.30       | 17.30                  | 53.1%         | ➔        | Y                     |
|                | Q1 | 30.17            | 3.19        | 29.43                  | 97.5%         |          | G                     |
| LTCHS          | Q2 | 30.19            | 9.77        | 29.45                  | 97.5%         | ^        | G                     |
| LICHS          | Q3 | 30.19            | 15.93       | 26.11                  | 86.5%         | ¥        | G                     |
|                | Q4 | 30.19            | 22.53       | 22.53                  | 74.6%         | ✦        | G                     |
|                | Q1 | 234.20           | 6.71        | 144.95                 | 61.9%         |          | Y                     |
| PF&R           | Q2 | 233.38           | 25.76       | 132.80                 | 56.9%         | ✦        | Y                     |
| FFQK           | Q3 | 233.38           | 58.83       | 124.69                 | 53.4%         | ✦        | Y                     |
|                | Q4 | 242.29           | 114.87      | 114.87                 | 47.4%         | ➔        | R                     |
|                | Q1 | 31.08            | 8.15        | 26.16                  | 84.2%         |          | G                     |
| SS&HA          | Q2 | 31.08            | 8.99        | 18.25                  | 58.7%         | ¥        | Y                     |
| JJANA          | Q3 | 31.08            | 12.34       | 15.91                  | 51.2%         | ¥        | Y                     |
|                | Q4 | 31.08            | 13.08       | 13.08                  | 42.1%         | ➔        | R                     |
|                | Q1 | 2.50             | 0.00        | 2.50                   | 100.0%        |          | G                     |
| TESS           | Q2 | 2.50             | 0.00        | 1.00                   | 40.0%         | ¥        | R                     |
| 1233           | Q3 | 2.50             | 0.00        | 1.00                   | 40.0%         |          | R                     |
|                | Q4 | 2.50             | 0.01        | 0.01                   | 0.5%          | ➔        | R                     |
|                | Q1 | 19.50            | 0.21        | 15.90                  | 81.5%         |          | G                     |
| TPS            | Q2 | 19.50            | 2.57        | 15.91                  | 81.6%         | <b>↑</b> | G                     |
| 113            | Q3 | 19.50            | 8.54        | 15.91                  | 81.6%         |          | G                     |
|                | Q4 | 19.50            | 15.84       | 15.84                  | 81.2%         | ➔        | G                     |
|                | Q1 | 354.39           | 19.30       | 248.61                 | 70.2%         |          | G                     |
| TOTAL          | Q2 | 364.33           | 52.22       | 227.62                 | 62.5%         | ¥        | Y                     |
|                | Q3 | 367.02           |             | 213.38                 | 58.1%         | ◆        | Y                     |
|                | Q4 | 377.31           | 186.66      | 186.66                 | 49.5%         | ¥        | R                     |
| <b>©</b> >70%  |    | <b>o</b> between | 50% and 7   | 0% 🔞                   | < 50% or >    | 100%     |                       |

For 2016, capital expenditures for this Cluster totalled \$186.66 million (49.5%) of their collective 2016 Approved Capital Budget of \$377.312 million.

Two Programs in this Cluster have a year-end spending rate of over 70% of their respective 2016 Approved Capital Budgets. Long Term Care Home & Services and Toronto Paramedic Services have year-end spending rates of 74.6% and 81.2% respectively while all other programs have year-end spending rate between 1.2% to 53.1%.