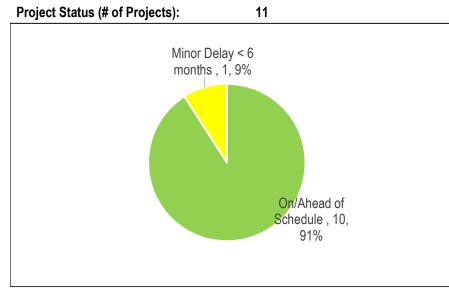

### Children's Services (CS)

| Table 1                          |    |  |  |  |  |
|----------------------------------|----|--|--|--|--|
| 2016 Active Projects by Category | /  |  |  |  |  |
| Health & Safety                  |    |  |  |  |  |
| Legislated                       |    |  |  |  |  |
| SOGR                             | 2  |  |  |  |  |
| Service Improvement              | 17 |  |  |  |  |
| Growth                           |    |  |  |  |  |
| Total # of Projects              | 19 |  |  |  |  |

Chart 2

| Та | bl  | e | 2 |
|----|-----|---|---|
|    | ~ . | • | - |

| Reason for Delay 17               |             |       |  |
|-----------------------------------|-------------|-------|--|
|                                   | Significant | Minor |  |
|                                   | Delay       | Delay |  |
| Insufficient Staff Resources      |             |       |  |
| Procurement Issues                |             | 1     |  |
| RFQ/RFP Delayed                   |             |       |  |
| Contractor Issues                 |             |       |  |
| Site Conditions                   | 1           |       |  |
| Co-ordination with Other Projects | 13          |       |  |
| Community Consultation            |             |       |  |
| Other*                            | 1           | 1     |  |
| Total # of Projects               | 15          | 2     |  |

Table 3 Projects Status (\$Million)

| On/Ahead of<br>Schedule | Minor Delay < 6<br>months | Significant<br>Delay > 6<br>months | Completed | Cancelled |
|-------------------------|---------------------------|------------------------------------|-----------|-----------|
| 1.16                    | 1.67                      | 14.73                              |           |           |