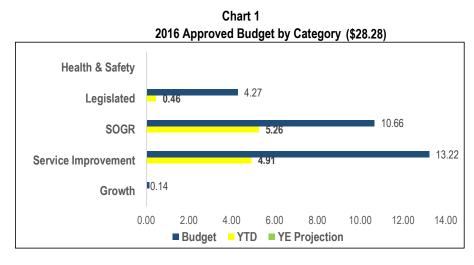

#### 2016 Capital Spending by Program Cluster A

|                |    | 2016 Approved    |             | 2016 Expenditur        | e             |          | Alert (Benchmark      |
|----------------|----|------------------|-------------|------------------------|---------------|----------|-----------------------|
| Program        |    | Cash Flow        | YE Spending | Year-End<br>Projection | % at Year End | Trending | 70% spending<br>rate) |
|                | Q1 | 7.70             | 0.33        | 7.54                   | 0.0%          |          | R                     |
| CS             | Q2 | 16.85            | 0.97        | 9.94                   | 59.0%         | <b>↑</b> | Y                     |
| 03             | Q3 | 17.56            | 1.61        | 9.74                   | 55.4%         | ✦        | Y                     |
|                | Q4 | 17.56            | 3.01        | 3.01                   | 17.1%         | ✦        | R                     |
|                | Q1 | 0.00             | 0.00        | 0.00                   | 0.0%          |          | R                     |
| Court Services | Q2 | 1.58             | 0.00        | 0.14                   | 8.8%          | <b>↑</b> | R                     |
| Court Services | Q3 | 1.58             | 0.00        | 0.14                   | 8.8%          |          | R                     |
|                | Q4 | 1.58             | 0.02        | 0.02                   | 1.2%          | ➔        | R                     |
|                | Q1 | 29.25            | 0.71        | 22.12                  | 75.6%         |          | G                     |
| EDC            | Q2 | 29.25            | 4.17        | 20.13                  | 68.8%         | ◆        | Y                     |
| EDC            | Q3 | 31.22            | 8.96        | 19.88                  | 63.7%         | ➔        | Y                     |
|                | Q4 | 32.61            | 17.30       | 17.30                  | 53.1%         | ➔        | Y                     |
|                | Q1 | 30.17            | 3.19        | 29.43                  | 97.5%         |          | G                     |
| LTCHS          | Q2 | 30.19            | 9.77        | 29.45                  | 97.5%         | ^        | G                     |
| LICHS          | Q3 | 30.19            | 15.93       | 26.11                  | 86.5%         | ¥        | G                     |
|                | Q4 | 30.19            | 22.53       | 22.53                  | 74.6%         | ✦        | G                     |
|                | Q1 | 234.20           | 6.71        | 144.95                 | 61.9%         |          | Y                     |
| PF&R           | Q2 | 233.38           | 25.76       | 132.80                 | 56.9%         | ✦        | Y                     |
| FFQK           | Q3 | 233.38           | 58.83       | 124.69                 | 53.4%         | ✦        | Y                     |
|                | Q4 | 242.29           | 114.87      | 114.87                 | 47.4%         | ➔        | R                     |
|                | Q1 | 31.08            | 8.15        | 26.16                  | 84.2%         |          | G                     |
| SS&HA          | Q2 | 31.08            | 8.99        | 18.25                  | 58.7%         | ¥        | Y                     |
| JJANA          | Q3 | 31.08            | 12.34       | 15.91                  | 51.2%         | ¥        | Y                     |
|                | Q4 | 31.08            | 13.08       | 13.08                  | 42.1%         | ➔        | R                     |
|                | Q1 | 2.50             | 0.00        | 2.50                   | 100.0%        |          | G                     |
| TESS           | Q2 | 2.50             | 0.00        | 1.00                   | 40.0%         | ¥        | R                     |
| 1233           | Q3 | 2.50             | 0.00        | 1.00                   | 40.0%         |          | R                     |
|                | Q4 | 2.50             | 0.01        | 0.01                   | 0.5%          | ➔        | R                     |
|                | Q1 | 19.50            | 0.21        | 15.90                  | 81.5%         |          | G                     |
| TPS            | Q2 | 19.50            | 2.57        | 15.91                  | 81.6%         | <b>↑</b> | G                     |
| 113            | Q3 | 19.50            | 8.54        | 15.91                  | 81.6%         |          | G                     |
|                | Q4 | 19.50            | 15.84       | 15.84                  | 81.2%         | ➔        | G                     |
|                | Q1 | 354.39           | 19.30       | 248.61                 | 70.2%         |          | G                     |
| TOTAL          | Q2 | 364.33           | 52.22       | 227.62                 | 62.5%         | ¥        | Y                     |
|                | Q3 | 367.02           |             | 213.38                 | 58.1%         | ◆        | Y                     |
|                | Q4 | 377.31           | 186.66      | 186.66                 | 49.5%         | ¥        | R                     |
| <b>©</b> >70%  |    | <b>o</b> between | 50% and 7   | 0% 🔞                   | < 50% or >    | 100%     |                       |

For 2016, capital expenditures for this Cluster totalled \$186.66 million (49.5%) of their collective 2016 Approved Capital Budget of \$377.312 million.

Two Programs in this Cluster have a year-end spending rate of over 70% of their respective 2016 Approved Capital Budgets. Long Term Care Home & Services and Toronto Paramedic Services have year-end spending rates of 74.6% and 81.2% respectively while all other programs have year-end spending rate between 1.2% to 53.1%.

### Children's Services (CS)

| Table 1                          |    |  |  |  |  |
|----------------------------------|----|--|--|--|--|
| 2016 Active Projects by Category | /  |  |  |  |  |
| Health & Safety                  |    |  |  |  |  |
| Legislated                       |    |  |  |  |  |
| SOGR                             | 2  |  |  |  |  |
| Service Improvement              | 17 |  |  |  |  |
| Growth                           |    |  |  |  |  |
| Total # of Projects              | 19 |  |  |  |  |