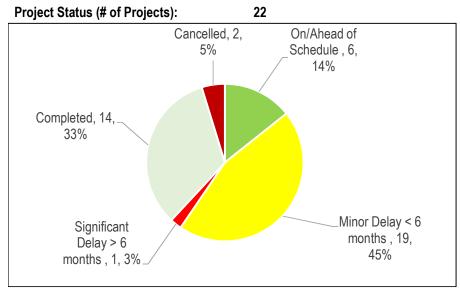

### Children's Services (CS)

| Table 1                          |    |  |  |  |  |
|----------------------------------|----|--|--|--|--|
| 2016 Active Projects by Category | /  |  |  |  |  |
| Health & Safety                  |    |  |  |  |  |
| Legislated                       |    |  |  |  |  |
| SOGR                             | 2  |  |  |  |  |
| Service Improvement              | 17 |  |  |  |  |
| Growth                           |    |  |  |  |  |
| Total # of Projects              | 19 |  |  |  |  |

Chart 2

| Та | bl  | e | 2 |
|----|-----|---|---|
|    | ~ . | • | - |

| Reason for Delay 17               |             |       |  |
|-----------------------------------|-------------|-------|--|
|                                   | Significant | Minor |  |
|                                   | Delay       | Delay |  |
| Insufficient Staff Resources      |             |       |  |
| Procurement Issues                |             | 1     |  |
| RFQ/RFP Delayed                   |             |       |  |
| Contractor Issues                 |             |       |  |
| Site Conditions                   | 1           |       |  |
| Co-ordination with Other Projects | 13          |       |  |
| Community Consultation            |             |       |  |
| Other*                            | 1           | 1     |  |
| Total # of Projects               | 15          | 2     |  |

Table 3 Projects Status (\$Million)

| On/Ahead of<br>Schedule | Minor Delay < 6<br>months | Significant<br>Delay > 6<br>months | Completed | Cancelled |
|-------------------------|---------------------------|------------------------------------|-----------|-----------|
| 1.16                    | 1.67                      | 14.73                              |           |           |