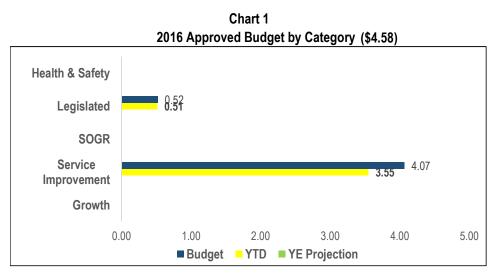

### Children's Services (CS)

| Table 1                          |    |  |  |  |  |
|----------------------------------|----|--|--|--|--|
| 2016 Active Projects by Category | /  |  |  |  |  |
| Health & Safety                  |    |  |  |  |  |
| Legislated                       |    |  |  |  |  |
| SOGR                             | 2  |  |  |  |  |
| Service Improvement              | 17 |  |  |  |  |
| Growth                           |    |  |  |  |  |
| Total # of Projects              | 19 |  |  |  |  |

#### **Children's Services (CS)**

| Draigate by Category              | 2016                  |       | YTD Exp. |              | YE Status |       | Total              | l ife to         |
|-----------------------------------|-----------------------|-------|----------|--------------|-----------|-------|--------------------|------------------|
| Projects by Category<br>(Million) | Approved<br>Cash Flow | \$    | %        | On<br>Budget | On Time   | Note# | Approved<br>Budget | Life-to-<br>Date |
| Health & Safety                   |                       |       |          |              |           |       |                    |                  |
| TELCCS SOGR 2015                  | 0.155                 | 0.155 | 100.0%   | G            | Ŷ         |       | 1.430              | 1.430            |
| TELCCS SOGR 2016                  | 1.542                 | 1.053 | 68.3%    | Ň            | Ň         | #1    | 1.542              | 1.053            |
| Sub-Total                         | 1.697                 | 1.208 | 71.2%    | G            |           |       | 2.972              | 2.483            |
| Service Improvements              |                       |       |          |              |           |       |                    |                  |
| St John the Evangelist            | 1.610                 | 0.060 | 3.7%     |              |           |       | 3.900              | 0.060            |
| Catholic School                   | 1.010                 | 0.000 | 0.170    | R            | R         | #2    | 0.000              | 0.000            |
| Service Efficiency                | 1.004                 | 0.904 | 90.0%    |              |           |       | 3.175              | 1.675            |
| Implementation                    | 1.001                 | 0.001 | 00.070   | G            | G         |       | 0.170              | 1.070            |
| Block 31 Child Care               | 0.130                 | 0.081 | 62.3%    |              | _         |       | 3.628              | 0.120            |
| Centre                            | 0.100                 | 0.001 | 02.070   | Ŷ            | Ŷ         | #3    | 0.020              | 0.120            |
| Avondale Public School            | 2.256                 | 0.757 | 33.6%    | R            | R         | #4    | 3.900              | 1.036            |
| Bridletown Community              | 0.500                 | 0.000 | 0.0%     |              |           |       | 3.900              | 0.000            |
| Centre                            | 0.000                 | 0.000 | 0.070    | R            | R         | #5    | 0.000              | 0.000            |
| Advent Health Care Child          | 0.500                 | 0.000 | 0.0%     |              | -         |       | 2.710              | 0.000            |
| Care Centre                       |                       | 0.000 | 0.0,0    | R            | R         | #6    |                    | 0.000            |
| Stanley Public School             | 0.500                 | 0.000 | 0.0%     | R            | R         | #7    | 3.900              | 0.000            |
| St. Columba Public                | 1.050                 | 0.000 | 0.0%     |              |           |       | 1.400              | 0.000            |
| School                            |                       |       |          | R            | R         | #8    |                    |                  |
| St. Maurice Catholic              | 1.050                 | 0.000 | 0.0%     |              |           |       | 1.400              | 0.000            |
| School                            |                       |       |          | R            | R         | #8    |                    |                  |
| St. Barnabas Catholic             | 0.350                 | 0.000 | 0.0%     |              |           |       | 2.600              | 0.000            |
| School                            |                       |       |          | R            | R         | #9    |                    |                  |
| St. Roch Catholic School          | 0.300                 | 0.000 | 0.0%     | R            | R         | #9    | 1.900              | 0.000            |
| St Barholome Catholic             | 0.350                 | 0.000 | 0.0%     |              |           |       | 2.600              | 0.000            |
| School                            |                       |       |          | R            | R         | #9    |                    |                  |
| St. Stephen Catholic              | 1.050                 | 0.000 | 0.0%     |              |           |       | 1.400              | 0.000            |
| School                            |                       |       |          | R            | R         | #8    |                    |                  |
| TCH Lawrence Av Suite             | 0.500                 | 0.000 | 0.0%     | R            | R         | #10   | 3.900              | 0.000            |
| TCH Needle Firway                 | 0.500                 | 0.000 | 0.0%     | R            | R         | #10   | 3.900              | 0.000            |
| George Webster Public             | 0.715                 | 0.000 | 0.0%     |              |           | шаа   | 2.400              | 0.000            |
| School                            |                       |       |          | R            | R         | #11   |                    |                  |
| Mount Dennis Child Care           | 3.500                 | 0.000 | 0.0%     |              |           | #40   | 9.000              | 0.000            |
| Centre                            |                       |       |          | R            | R         | #12   |                    |                  |
| Sub-Total                         | 15.865                | 1.802 | 11.4%    | R            |           |       | 55.613             | 2.891            |
| Total                             | 17.562                | 3.010 | 17.1%    | R            |           |       | 58.585             | 5.374            |