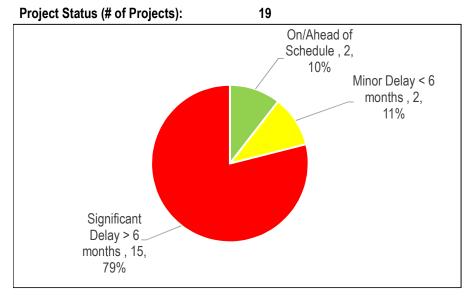

### Children's Services (CS)

| Table 1                          |    |  |  |  |  |
|----------------------------------|----|--|--|--|--|
| 2016 Active Projects by Category | /  |  |  |  |  |
| Health & Safety                  |    |  |  |  |  |
| Legislated                       |    |  |  |  |  |
| SOGR                             | 2  |  |  |  |  |
| Service Improvement              | 17 |  |  |  |  |
| Growth                           |    |  |  |  |  |
| Total # of Projects              | 19 |  |  |  |  |

Chart 2

| Та | bl  | e | 2 |
|----|-----|---|---|
|    | ~ . | • | - |

| Reason for Delay 17               |             |       |  |
|-----------------------------------|-------------|-------|--|
|                                   | Significant | Minor |  |
|                                   | Delay       | Delay |  |
| Insufficient Staff Resources      |             |       |  |
| Procurement Issues                |             | 1     |  |
| RFQ/RFP Delayed                   |             |       |  |
| Contractor Issues                 |             |       |  |
| Site Conditions                   | 1           |       |  |
| Co-ordination with Other Projects | 13          |       |  |
| Community Consultation            |             |       |  |
| Other*                            | 1           | 1     |  |
| Total # of Projects               | 15          | 2     |  |

Children's Services has limited control over the delivery of child -care projects, as these projects are often part of a larger project involving school boards and other third parties, with planning and design jointly managed by Children's Services and the construction managed by third parties. There are 17 projects included in the plan that are impacted by 3'rd party delays. Children's Services will continue to monitor spending in 2017 and adjust future-year cash flows.