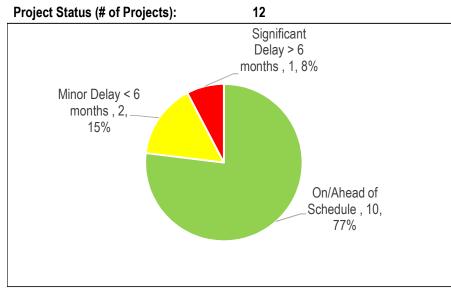

### Children's Services (CS)

| Table 1                          |    |  |  |  |  |
|----------------------------------|----|--|--|--|--|
| 2016 Active Projects by Category | /  |  |  |  |  |
| Health & Safety                  |    |  |  |  |  |
| Legislated                       |    |  |  |  |  |
| SOGR                             | 2  |  |  |  |  |
| Service Improvement              | 17 |  |  |  |  |
| Growth                           |    |  |  |  |  |
| Total # of Projects              | 19 |  |  |  |  |

Chart 2

| Та | bl  | e | 2 |
|----|-----|---|---|
|    | ~ . | • | - |

| Reason for Delay 17               |             |       |  |
|-----------------------------------|-------------|-------|--|
|                                   | Significant | Minor |  |
|                                   | Delay       | Delay |  |
| Insufficient Staff Resources      |             |       |  |
| Procurement Issues                |             | 1     |  |
| RFQ/RFP Delayed                   |             |       |  |
| Contractor Issues                 |             |       |  |
| Site Conditions                   | 1           |       |  |
| Co-ordination with Other Projects | 13          |       |  |
| Community Consultation            |             |       |  |
| Other*                            | 1           | 1     |  |
| Total # of Projects               | 15          | 2     |  |

Table 3 Projects Status (\$Million)

| On/Ahead of<br>Schedule | Minor Delay < 6<br>months | Significant<br>Delay > 6<br>months | Completed | Cancelled |
|-------------------------|---------------------------|------------------------------------|-----------|-----------|
| 1.16                    | 1.67                      | 14.73                              |           |           |

Children's Services has limited control over the delivery of child -care projects, as these projects are often part of a larger project involving school boards and other third parties, with planning and design jointly managed by Children's Services and the construction managed by third parties. There are 17 projects included in the plan that are impacted by 3'rd party delays. Children's Services will continue to monitor spending in 2017 and adjust future-year cash flows.