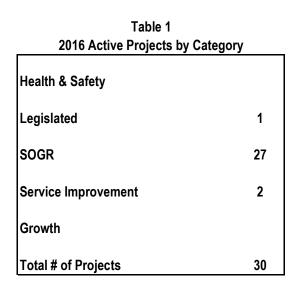

### Children's Services (CS)

| Table 1                          |    |  |  |  |  |
|----------------------------------|----|--|--|--|--|
| 2016 Active Projects by Category | /  |  |  |  |  |
| Health & Safety                  |    |  |  |  |  |
| Legislated                       |    |  |  |  |  |
| SOGR                             | 2  |  |  |  |  |
| Service Improvement              | 17 |  |  |  |  |
| Growth                           |    |  |  |  |  |
| Total # of Projects              | 19 |  |  |  |  |