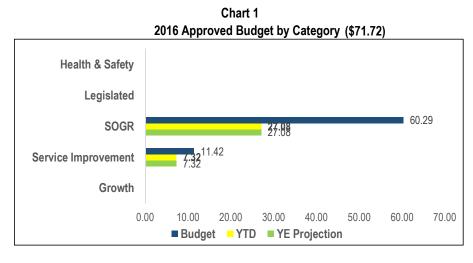

### Children's Services (CS)

| Table 1                          |    |  |  |  |  |
|----------------------------------|----|--|--|--|--|
| 2016 Active Projects by Category | /  |  |  |  |  |
| Health & Safety                  |    |  |  |  |  |
| Legislated                       |    |  |  |  |  |
| SOGR                             | 2  |  |  |  |  |
| Service Improvement              | 17 |  |  |  |  |
| Growth                           |    |  |  |  |  |
| Total # of Projects              | 19 |  |  |  |  |

Chart 2

| Та | bl  | e | 2 |
|----|-----|---|---|
|    | ~ . | • | - |

| Reason for Delay 17               |             |       |  |
|-----------------------------------|-------------|-------|--|
|                                   | Significant | Minor |  |
|                                   | Delay       | Delay |  |
| Insufficient Staff Resources      |             |       |  |
| Procurement Issues                |             | 1     |  |
| RFQ/RFP Delayed                   |             |       |  |
| Contractor Issues                 |             |       |  |
| Site Conditions                   | 1           |       |  |
| Co-ordination with Other Projects | 13          |       |  |
| Community Consultation            |             |       |  |
| Other*                            | 1           | 1     |  |
| Total # of Projects               | 15          | 2     |  |

Children's Services has limited control over the delivery of child -care projects, as these projects are often part of a larger project involving school boards and other third parties, with planning and design jointly managed by Children's Services and the construction managed by third parties. There are 17 projects included in the plan that are impacted by 3'rd party delays. Children's Services will continue to monitor spending in 2017 and adjust future-year cash flows.