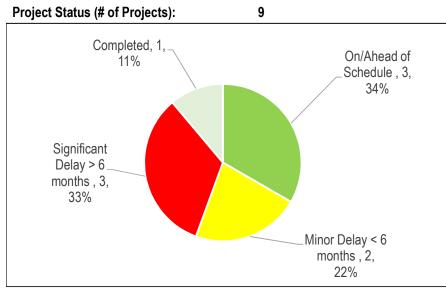

### Long Term Care Homes & Services

Table 1<br/>2016 Active Projects by CategoryHealth & Safety4Legislated2SOGR2Service Improvement1Growth7Total # of Projects9

### Table 3 Projects Status (\$Million)

| On/Ahead of<br>Schedule | Minor Delay < 6<br>months | Significant<br>Delay > 6<br>months | Completed | Cancelled |  |  |  |  |  |  |
|-------------------------|---------------------------|------------------------------------|-----------|-----------|--|--|--|--|--|--|
| 5.32                    | 21.33                     | 3.45                               | 0.09      |           |  |  |  |  |  |  |