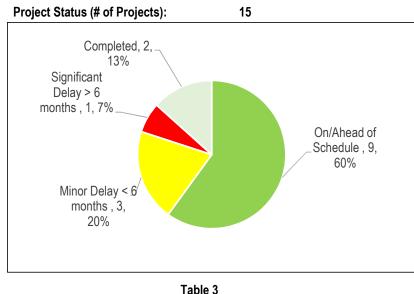

Chart 2

| Та | bl  | e | 2 |
|----|-----|---|---|
|    | ~ . | • | - |

| Reason for Delay 17               |             |       |  |
|-----------------------------------|-------------|-------|--|
|                                   | Significant | Minor |  |
|                                   | Delay       | Delay |  |
| Insufficient Staff Resources      |             |       |  |
| Procurement Issues                |             | 1     |  |
| RFQ/RFP Delayed                   |             |       |  |
| Contractor Issues                 |             |       |  |
| Site Conditions                   | 1           |       |  |
| Co-ordination with Other Projects | 13          |       |  |
| Community Consultation            |             |       |  |
| Other*                            | 1           | 1     |  |
| Total # of Projects               | 15          | 2     |  |

Table 3 Projects Status (\$Million)

| On/Ahead of<br>Schedule | Minor Delay < 6<br>months | Significant<br>Delay > 6<br>months | Completed | Cancelled |
|-------------------------|---------------------------|------------------------------------|-----------|-----------|
| 1.16                    | 1.67                      | 14.73                              |           |           |