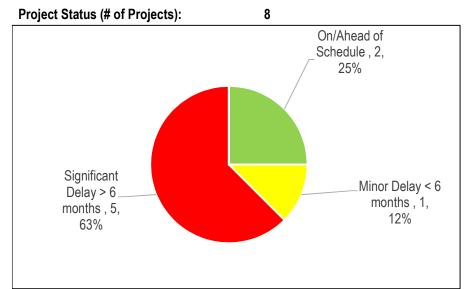

### **Court Services**

Table 3 Projects Status (\$Million)

| On/Ahead of<br>Schedule | Minor Delay < 6<br>months | Significant<br>Delay > 6<br>months | Completed | Cancelled |  |
|-------------------------|---------------------------|------------------------------------|-----------|-----------|--|
|                         | 1.58                      |                                    |           |           |  |

### **Key Discussion Points:**

The RFQ for design services is issued, contract has been awarded and project is expected to be completed in February 2018. Co-location with Administrative Penalty Tribunal (APT) hearing office resulted in additional unknown requirements extending design services.

| Table 2                           |             |       |
|-----------------------------------|-------------|-------|
| Reason for Delay                  | 1           |       |
|                                   | Significant | Minor |
|                                   | Delay       | Delay |
| Insufficient Staff Resources      |             |       |
| Procurement Issues                |             |       |
| RFQ/RFP Delayed                   |             |       |
| Contractor Issues                 |             |       |
| Site Conditions                   |             |       |
| Co-ordination with Other Projects |             | 1     |
| Community Consultation            |             |       |
| Other*                            |             |       |
| Total # of Projects               |             | 1     |

#### **Court Services**

| Projecto by Cotogory                                | 2016                  |                           | YTD Exp. |              | YE Status |       | Total              | Life-to- |
|-----------------------------------------------------|-----------------------|---------------------------|----------|--------------|-----------|-------|--------------------|----------|
| Projects by Category<br>(Million)                   | Approved<br>Cash Flow | \$                        | %        | On<br>Budget | On Time   | Note# | Approved<br>Budget | Date     |
| Legislated                                          |                       |                           |          |              |           |       |                    |          |
| Tribunal Facility                                   | 1.577                 | 0.019                     | 1.2%     |              |           |       | 1.577              | 0.019    |
| Renovation                                          |                       |                           |          | R            | Ŷ         | #1    |                    |          |
| Sub-Total                                           | 1.577                 | 0.019                     | 1.2%     | R            |           |       | 1.577              | 0.019    |
| Total                                               | 1.577                 | 0.019                     | 1.2%     | R            |           |       | 1.577              | 8.358    |
| On Time                                             | On Budget             |                           |          |              |           |       |                    |          |
| On/Ahead of Schedule                                |                       |                           |          |              |           |       |                    |          |
| Minor Delay < 6 months Significant Delay > 6 months |                       | 1 70%<br>of Approved Cash | Flow     |              |           |       |                    |          |