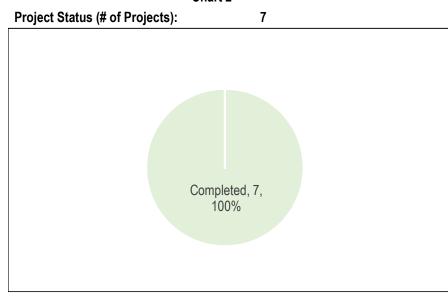

#### 2016 Capital Spending by Program Cluster A

|                |    | 2016 Approved    |             | 2016 Expenditur        | e             |          | Alert (Benchmark      |
|----------------|----|------------------|-------------|------------------------|---------------|----------|-----------------------|
| Program        |    | Cash Flow        | YE Spending | Year-End<br>Projection | % at Year End | Trending | 70% spending<br>rate) |
|                | Q1 | 7.70             | 0.33        | 7.54                   | 0.0%          |          | R                     |
| CS             | Q2 | 16.85            | 0.97        | 9.94                   | 59.0%         | <b>↑</b> | Y                     |
| 03             | Q3 | 17.56            | 1.61        | 9.74                   | 55.4%         | ✦        | Y                     |
|                | Q4 | 17.56            | 3.01        | 3.01                   | 17.1%         | ✦        | R                     |
|                | Q1 | 0.00             | 0.00        | 0.00                   | 0.0%          |          | R                     |
| Court Services | Q2 | 1.58             | 0.00        | 0.14                   | 8.8%          | <b>↑</b> | R                     |
| Court Services | Q3 | 1.58             | 0.00        | 0.14                   | 8.8%          |          | R                     |
|                | Q4 | 1.58             | 0.02        | 0.02                   | 1.2%          | ➔        | R                     |
|                | Q1 | 29.25            | 0.71        | 22.12                  | 75.6%         |          | G                     |
| EDC            | Q2 | 29.25            | 4.17        | 20.13                  | 68.8%         | ◆        | Y                     |
| EDC            | Q3 | 31.22            | 8.96        | 19.88                  | 63.7%         | ➔        | Y                     |
|                | Q4 | 32.61            | 17.30       | 17.30                  | 53.1%         | ➔        | Y                     |
|                | Q1 | 30.17            | 3.19        | 29.43                  | 97.5%         |          | G                     |
| LTCHS          | Q2 | 30.19            | 9.77        | 29.45                  | 97.5%         | ^        | G                     |
| LICHS          | Q3 | 30.19            | 15.93       | 26.11                  | 86.5%         | ¥        | G                     |
|                | Q4 | 30.19            | 22.53       | 22.53                  | 74.6%         | ✦        | G                     |
|                | Q1 | 234.20           | 6.71        | 144.95                 | 61.9%         |          | Y                     |
| PF&R           | Q2 | 233.38           | 25.76       | 132.80                 | 56.9%         | ✦        | Y                     |
| FFQK           | Q3 | 233.38           | 58.83       | 124.69                 | 53.4%         | ✦        | Y                     |
|                | Q4 | 242.29           | 114.87      | 114.87                 | 47.4%         | ➔        | R                     |
|                | Q1 | 31.08            | 8.15        | 26.16                  | 84.2%         |          | G                     |
| SS&HA          | Q2 | 31.08            | 8.99        | 18.25                  | 58.7%         | ¥        | Y                     |
| JJANA          | Q3 | 31.08            | 12.34       | 15.91                  | 51.2%         | ¥        | Y                     |
|                | Q4 | 31.08            | 13.08       | 13.08                  | 42.1%         | ➔        | R                     |
|                | Q1 | 2.50             | 0.00        | 2.50                   | 100.0%        |          | G                     |
| TESS           | Q2 | 2.50             | 0.00        | 1.00                   | 40.0%         | ¥        | R                     |
| 1233           | Q3 | 2.50             | 0.00        | 1.00                   | 40.0%         |          | R                     |
|                | Q4 | 2.50             | 0.01        | 0.01                   | 0.5%          | ➔        | R                     |
|                | Q1 | 19.50            | 0.21        | 15.90                  | 81.5%         |          | G                     |
| TPS            | Q2 | 19.50            | 2.57        | 15.91                  | 81.6%         | <b>↑</b> | G                     |
| 113            | Q3 | 19.50            | 8.54        | 15.91                  | 81.6%         |          | G                     |
|                | Q4 | 19.50            | 15.84       | 15.84                  | 81.2%         | ➔        | G                     |
|                | Q1 | 354.39           | 19.30       | 248.61                 | 70.2%         |          | G                     |
| TOTAL          | Q2 | 364.33           | 52.22       | 227.62                 | 62.5%         | ¥        | Y                     |
|                | Q3 | 367.02           |             | 213.38                 | 58.1%         | ◆        | Y                     |
|                | Q4 | 377.31           | 186.66      | 186.66                 | 49.5%         | ¥        | R                     |
| <b>©</b> >70%  |    | <b>o</b> between | 50% and 7   | 0% 🔞                   | < 50% or >    | 100%     |                       |

For 2016, capital expenditures for this Cluster totalled \$186.66 million (49.5%) of their collective 2016 Approved Capital Budget of \$377.312 million.

Two Programs in this Cluster have a year-end spending rate of over 70% of their respective 2016 Approved Capital Budgets. Long Term Care Home & Services and Toronto Paramedic Services have year-end spending rates of 74.6% and 81.2% respectively while all other programs have year-end spending rate between 1.2% to 53.1%.