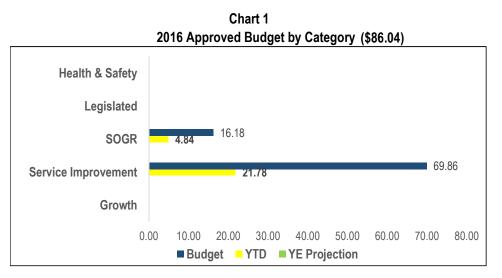

#### 2016 Capital Spending by Program Cluster A

|                |    | 2016 Approved    |             | 2016 Expenditur        | e             |          | Alert (Benchmark      |
|----------------|----|------------------|-------------|------------------------|---------------|----------|-----------------------|
| Program        |    | Cash Flow        | YE Spending | Year-End<br>Projection | % at Year End | Trending | 70% spending<br>rate) |
|                | Q1 | 7.70             | 0.33        | 7.54                   | 0.0%          |          | R                     |
| CS             | Q2 | 16.85            | 0.97        | 9.94                   | 59.0%         | <b>↑</b> | Y                     |
| 03             | Q3 | 17.56            | 1.61        | 9.74                   | 55.4%         | ✦        | Y                     |
|                | Q4 | 17.56            | 3.01        | 3.01                   | 17.1%         | ✦        | R                     |
|                | Q1 | 0.00             | 0.00        | 0.00                   | 0.0%          |          | R                     |
| Court Services | Q2 | 1.58             | 0.00        | 0.14                   | 8.8%          | <b>↑</b> | R                     |
| Court Services | Q3 | 1.58             | 0.00        | 0.14                   | 8.8%          |          | R                     |
|                | Q4 | 1.58             | 0.02        | 0.02                   | 1.2%          | ➔        | R                     |
|                | Q1 | 29.25            | 0.71        | 22.12                  | 75.6%         |          | G                     |
| EDC            | Q2 | 29.25            | 4.17        | 20.13                  | 68.8%         | ◆        | Y                     |
| EDC            | Q3 | 31.22            | 8.96        | 19.88                  | 63.7%         | ➔        | Y                     |
|                | Q4 | 32.61            | 17.30       | 17.30                  | 53.1%         | ➔        | Y                     |
|                | Q1 | 30.17            | 3.19        | 29.43                  | 97.5%         |          | G                     |
| LTCHS          | Q2 | 30.19            | 9.77        | 29.45                  | 97.5%         | ^        | G                     |
| LICHS          | Q3 | 30.19            | 15.93       | 26.11                  | 86.5%         | ¥        | G                     |
|                | Q4 | 30.19            | 22.53       | 22.53                  | 74.6%         | ✦        | G                     |
|                | Q1 | 234.20           | 6.71        | 144.95                 | 61.9%         |          | Y                     |
| PF&R           | Q2 | 233.38           | 25.76       | 132.80                 | 56.9%         | ✦        | Y                     |
| FFQK           | Q3 | 233.38           | 58.83       | 124.69                 | 53.4%         | ✦        | Y                     |
|                | Q4 | 242.29           | 114.87      | 114.87                 | 47.4%         | ➔        | R                     |
|                | Q1 | 31.08            | 8.15        | 26.16                  | 84.2%         |          | G                     |
| SS&HA          | Q2 | 31.08            | 8.99        | 18.25                  | 58.7%         | ¥        | Y                     |
| JJANA          | Q3 | 31.08            | 12.34       | 15.91                  | 51.2%         | ¥        | Y                     |
|                | Q4 | 31.08            | 13.08       | 13.08                  | 42.1%         | ➔        | R                     |
|                | Q1 | 2.50             | 0.00        | 2.50                   | 100.0%        |          | G                     |
| TESS           | Q2 | 2.50             | 0.00        | 1.00                   | 40.0%         | ¥        | R                     |
| 1233           | Q3 | 2.50             | 0.00        | 1.00                   | 40.0%         |          | R                     |
|                | Q4 | 2.50             | 0.01        | 0.01                   | 0.5%          | ➔        | R                     |
|                | Q1 | 19.50            | 0.21        | 15.90                  | 81.5%         |          | G                     |
| TPS            | Q2 | 19.50            | 2.57        | 15.91                  | 81.6%         | <b>↑</b> | G                     |
| 113            | Q3 | 19.50            | 8.54        | 15.91                  | 81.6%         |          | G                     |
|                | Q4 | 19.50            | 15.84       | 15.84                  | 81.2%         | ➔        | G                     |
|                | Q1 | 354.39           | 19.30       | 248.61                 | 70.2%         |          | G                     |
| TOTAL          | Q2 | 364.33           | 52.22       | 227.62                 | 62.5%         | ¥        | Y                     |
|                | Q3 | 367.02           |             | 213.38                 | 58.1%         | ◆        | Y                     |
|                | Q4 | 377.31           | 186.66      | 186.66                 | 49.5%         | ¥        | R                     |
| <b>©</b> >70%  |    | <b>o</b> between | 50% and 7   | 0% 🔞                   | < 50% or >    | 100%     |                       |

For 2016, capital expenditures for this Cluster totalled \$186.66 million (49.5%) of their collective 2016 Approved Capital Budget of \$377.312 million.

Two Programs in this Cluster have a year-end spending rate of over 70% of their respective 2016 Approved Capital Budgets. Long Term Care Home & Services and Toronto Paramedic Services have year-end spending rates of 74.6% and 81.2% respectively while all other programs have year-end spending rate between 1.2% to 53.1%.