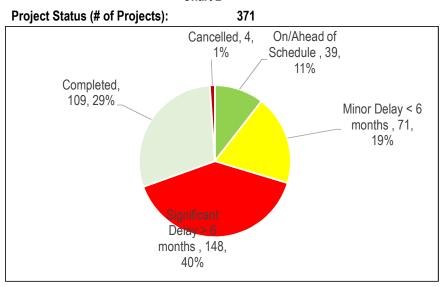

### Children's Services (CS)

| Table 1                          |    |  |  |  |  |
|----------------------------------|----|--|--|--|--|
| 2016 Active Projects by Category | /  |  |  |  |  |
| Health & Safety                  |    |  |  |  |  |
| Legislated                       |    |  |  |  |  |
| SOGR                             | 2  |  |  |  |  |
| Service Improvement              | 17 |  |  |  |  |
| Growth                           |    |  |  |  |  |
| Total # of Projects              | 19 |  |  |  |  |

Chart 2

| Та | bl  | e | 2 |
|----|-----|---|---|
|    | ~ . | • | - |

| Reason for Delay 17               |             |       |  |
|-----------------------------------|-------------|-------|--|
|                                   | Significant | Minor |  |
|                                   | Delay       | Delay |  |
| Insufficient Staff Resources      |             |       |  |
| Procurement Issues                |             | 1     |  |
| RFQ/RFP Delayed                   |             |       |  |
| Contractor Issues                 |             |       |  |
| Site Conditions                   | 1           |       |  |
| Co-ordination with Other Projects | 13          |       |  |
| Community Consultation            |             |       |  |
| Other*                            | 1           | 1     |  |
| Total # of Projects               | 15          | 2     |  |

Table 3 Projects Status (\$Million)

| On/Ahead of<br>Schedule | Minor Delay < 6<br>months | Significant<br>Delay > 6<br>months | Completed | Cancelled |
|-------------------------|---------------------------|------------------------------------|-----------|-----------|
| 1.16                    | 1.67                      | 14.73                              |           |           |

Children's Services has limited control over the delivery of child -care projects, as these projects are often part of a larger project involving school boards and other third parties, with planning and design jointly managed by Children's Services and the construction managed by third parties. There are 17 projects included in the plan that are impacted by 3'rd party delays. Children's Services will continue to monitor spending in 2017 and adjust future-year cash flows.