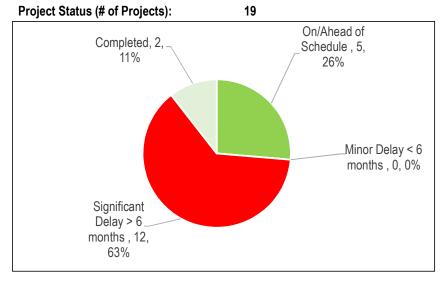

### Children's Services (CS)

| Table 1                          |    |  |  |  |  |
|----------------------------------|----|--|--|--|--|
| 2016 Active Projects by Category | /  |  |  |  |  |
| Health & Safety                  |    |  |  |  |  |
| Legislated                       |    |  |  |  |  |
| SOGR                             | 2  |  |  |  |  |
| Service Improvement              | 17 |  |  |  |  |
| Growth                           |    |  |  |  |  |
| Total # of Projects              | 19 |  |  |  |  |

Chart 2

| Та | bl  | e | 2 |
|----|-----|---|---|
|    | ~ . | • | - |

| Reason for Delay 17               |             |       |  |
|-----------------------------------|-------------|-------|--|
|                                   | Significant | Minor |  |
|                                   | Delay       | Delay |  |
| Insufficient Staff Resources      |             |       |  |
| Procurement Issues                |             | 1     |  |
| RFQ/RFP Delayed                   |             |       |  |
| Contractor Issues                 |             |       |  |
| Site Conditions                   | 1           |       |  |
| Co-ordination with Other Projects | 13          |       |  |
| Community Consultation            |             |       |  |
| Other*                            | 1           | 1     |  |
| Total # of Projects               | 15          | 2     |  |

Table 3 Projects Status (\$Million)

| On/Ahead of<br>Schedule | Minor Delay < 6<br>months | Significant<br>Delay > 6<br>months | Completed | Cancelled |
|-------------------------|---------------------------|------------------------------------|-----------|-----------|
| 1.16                    | 1.67                      | 14.73                              |           |           |