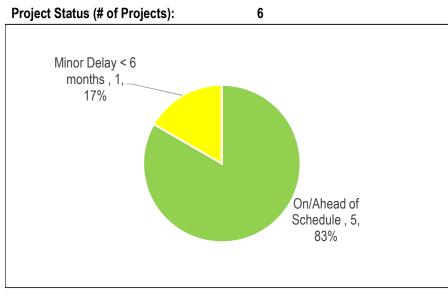

### Children's Services (CS)

| Table 1                          |    |  |  |  |  |
|----------------------------------|----|--|--|--|--|
| 2016 Active Projects by Category | /  |  |  |  |  |
| Health & Safety                  |    |  |  |  |  |
| Legislated                       |    |  |  |  |  |
| SOGR                             | 2  |  |  |  |  |
| Service Improvement              | 17 |  |  |  |  |
| Growth                           |    |  |  |  |  |
| Total # of Projects              | 19 |  |  |  |  |

Children's Services has limited control over the delivery of child -care projects, as these projects are often part of a larger project involving school boards and other third parties, with planning and design jointly managed by Children's Services and the construction managed by third parties. There are 17 projects included in the plan that are impacted by 3'rd party delays. Children's Services will continue to monitor spending in 2017 and adjust future-year cash flows.