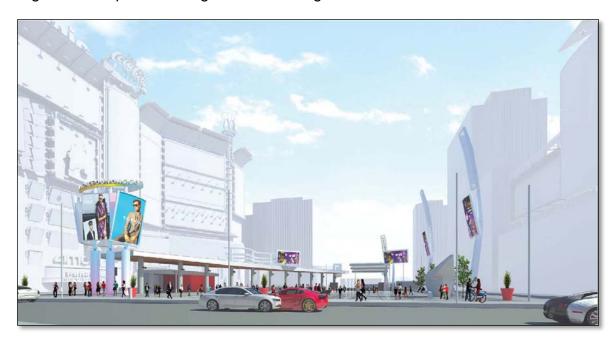

Figure 1 Graphic of Proposed Signage for Yonge-Dundas Square including Location

Figure 2 - Proposal looking east from Yonge Street

Figure 3 - Front and Rear of Proposed Signs D, F, and G

Table 1 Summary of Proposed Signs.