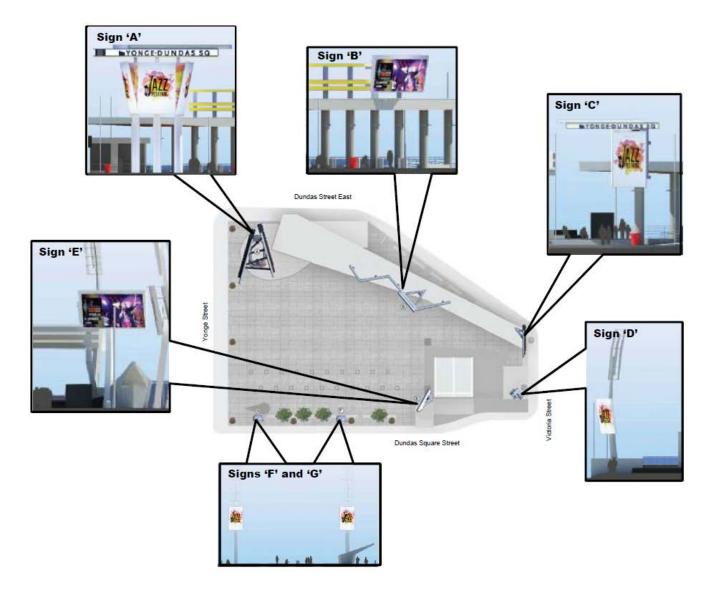

## **Attachment 1: Summary of Proposed Signs**

Seven signs are proposed, of various types of signs and with varying methods of copy display. Table 1 provide descriptions of the proposed signs, including what they will be used for and where they will be located within the Square.

Figure 1 Graphic of Proposed Signage for Yonge-Dundas Square including Location

Figure 2 - Proposal looking east from Yonge Street

Figure 3 - Front and Rear of Proposed Signs D, F, and G

Table 1 Summary of Proposed Signs.

| Sign | Sign Type                                                                                                                                                               | Purpose                                                                                                                                                                                                   | Dimensions                                                                                                                                                                                                                                             |
|------|-------------------------------------------------------------------------------------------------------------------------------------------------------------------------|-----------------------------------------------------------------------------------------------------------------------------------------------------------------------------------------------------------|--------------------------------------------------------------------------------------------------------------------------------------------------------------------------------------------------------------------------------------------------------|
| A    | <ul> <li>Electronic ground sign containing:</li> <li>two sign faces displaying static copy; and,</li> <li>four sign faces displaying electronic moving copy.</li> </ul> | The portion of the sign displaying static copy is limited to the identification of Yonge-Dundas Square.  The portion of the sign displaying electronic moving copy is to display third party advertising. | <ul> <li>The sign face area displaying static copy will be 19.76 square metres.</li> <li>The sign face area displaying electronic moving copy will have a sign face area of 34 square metres.</li> <li>The sign height will be 15.2 metres.</li> </ul> |
| В    | Electronic roof sign containing one sign face displaying electronic moving copy.                                                                                        | Programming associated with performances and events at the Square, display of visitor information, event sponsorship, third- party advertising, public art and video projects.                            | <ul> <li>The proposed sign face area will be 18 square metres.</li> <li>The sign height will be 10.6 metres above grade.</li> </ul>                                                                                                                    |
| С    | Electronic roof sign containing:                                                                                                                                        | The portion of the sign displaying static copy is limited to the identification of Yonge-Dundas Square.  The portion of the sign displaying electronic moving copy is to display third party advertising. | <ul> <li>The sign face area displaying static copy will be 6.7 square metres.</li> <li>The sign face area displaying electronic moving copy will be 12.1 square metres.</li> <li>The sign height will be 10.9 metres.</li> </ul>                       |

| Sign    | Sign Type                                                                          | Purpose                                                                                                                                                                        | Dimensions                                                                                                                        |
|---------|------------------------------------------------------------------------------------|--------------------------------------------------------------------------------------------------------------------------------------------------------------------------------|-----------------------------------------------------------------------------------------------------------------------------------|
| D, F, G | Electronic ground sign containing one sign face displaying electronic moving copy. | Programming associated with performances and events at the Square, display of visitor information, event sponsorship, third-party advertising, public art and video projects.  | <ul> <li>The sign face area(s) will be 10.4 square metres.</li> <li>The sign height for each sign will be 10.9 metres.</li> </ul> |
| E       | Electronic ground sign containing one sign face displaying electronic moving copy. | Programming associated with performances and events at the Square, display of visitor information, event sponsorship, third- party advertising, public art and video projects. | <ul> <li>The proposed sign face area is 18.30 square metres.</li> <li>The sign height will be 10.4 metres.</li> </ul>             |