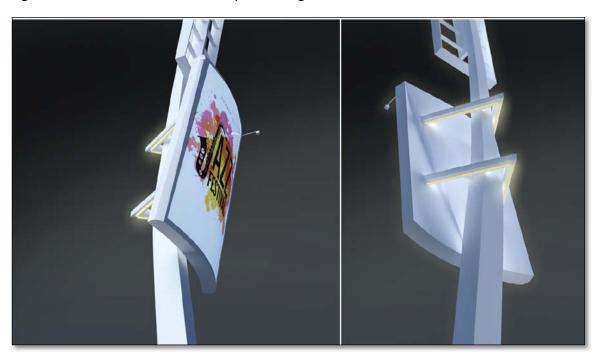

Figure 1 Graphic of Proposed Signage for Yonge-Dundas Square including Location

Figure 2 - Proposal looking east from Yonge Street

Figure 3 - Front and Rear of Proposed Signs D, F, and G

Table 1 Summary of Proposed Signs.