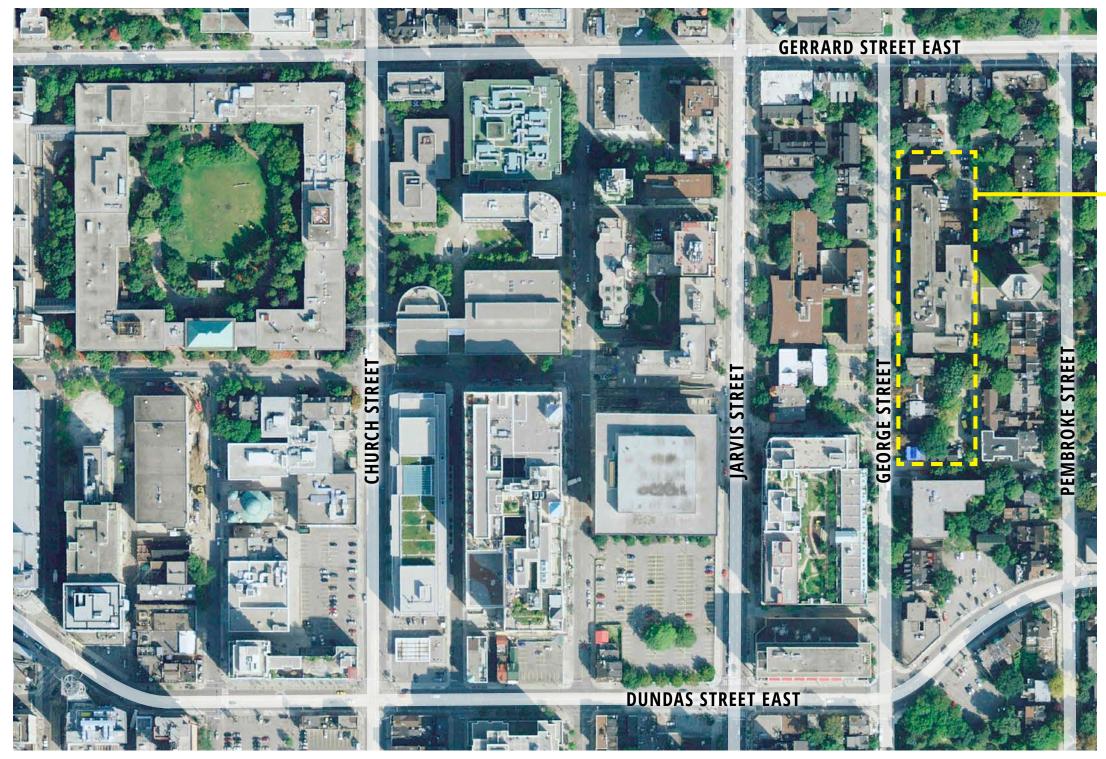

# **Site Location**

PRESENTATION TO TORONTO PRESERVATION BOARD AUGUST 24, 2017

**Proposed Demolition** 

Montgomery Sisam + Hilditch