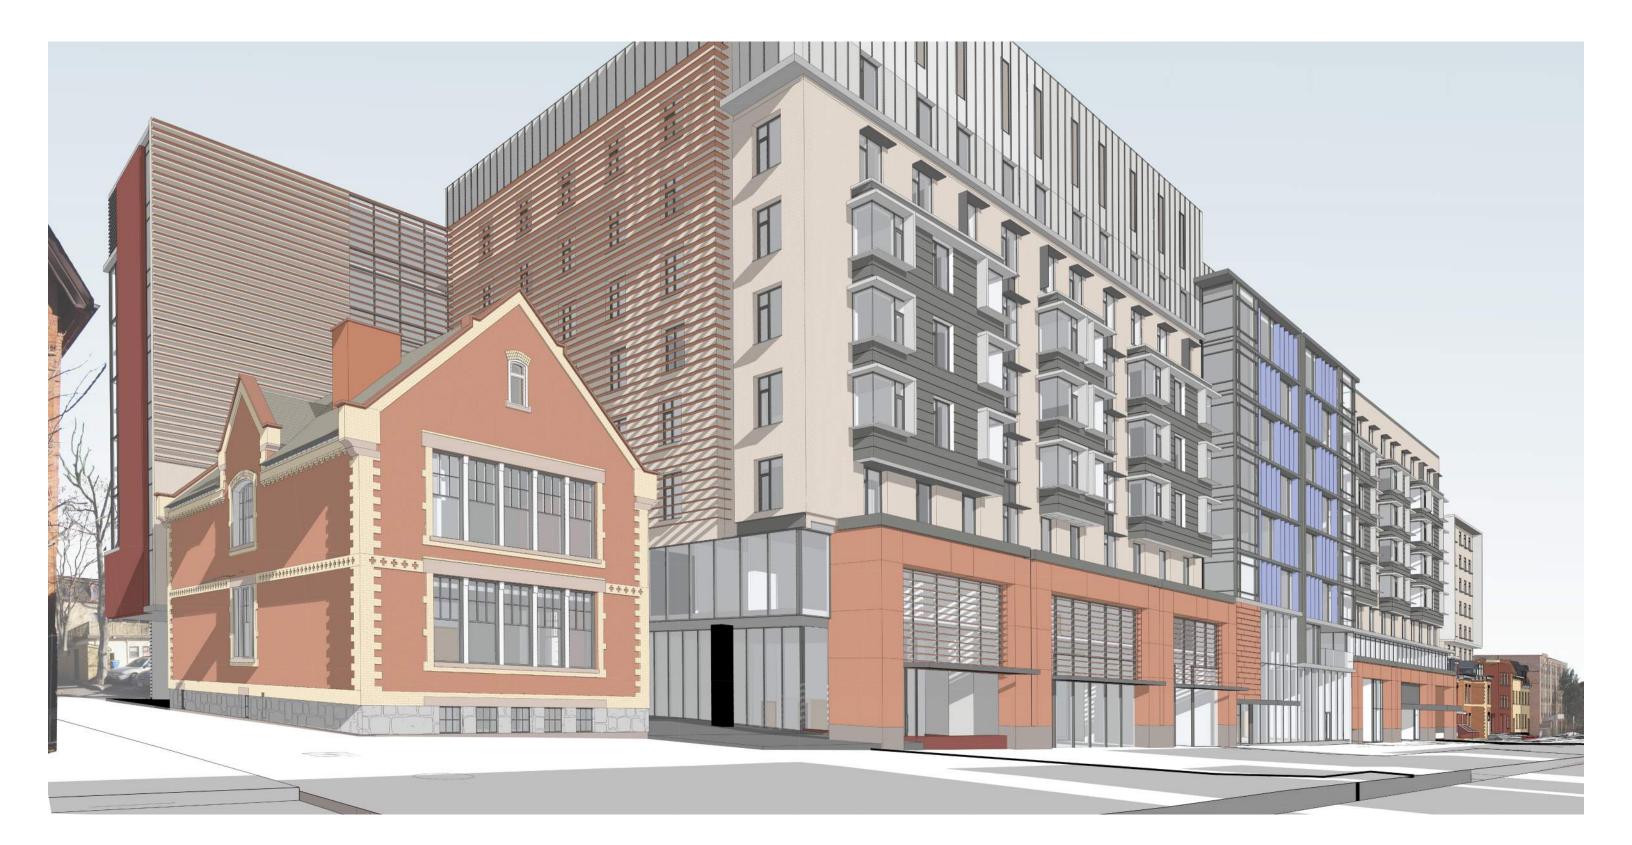

### THE NEW GEORGE COMMUNITY

100 BEDS

378 BEDS

130 BEDS

21 UNITS

161 CARS UNDERGROUND PARKING

130 BICYCLES INTERIOR & EXTERIOR

5 LOADING DOCKS

# Site Challenges/ Setback of Contemporary Building

GEORGE STREET

Proposed Demolition 301-303 George Street (Frank Beecroft Houses)