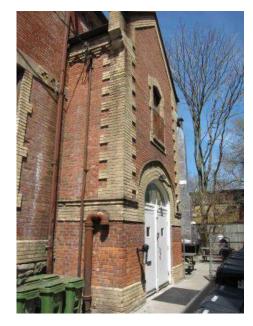

PRESENTATION TO TORONTO PRESERVATION BOARD AUGUST 24, 2017

349 GEORGE STREET: WEST ELEVATION Conceptual Restoraton Sketch

**349 George Street** (Allan School)

Montgomery Sisam + Hilditch George Street Revitalization Project