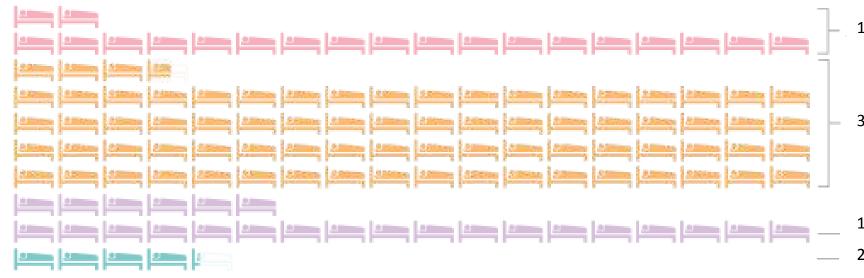

### THE NEW GEORGE COMMUNITY

100 BEDS

378 BEDS

130 BEDS

21 UNITS

161 CARS UNDERGROUND PARKING

130 BICYCLES INTERIOR & EXTERIOR

5 LOADING DOCKS