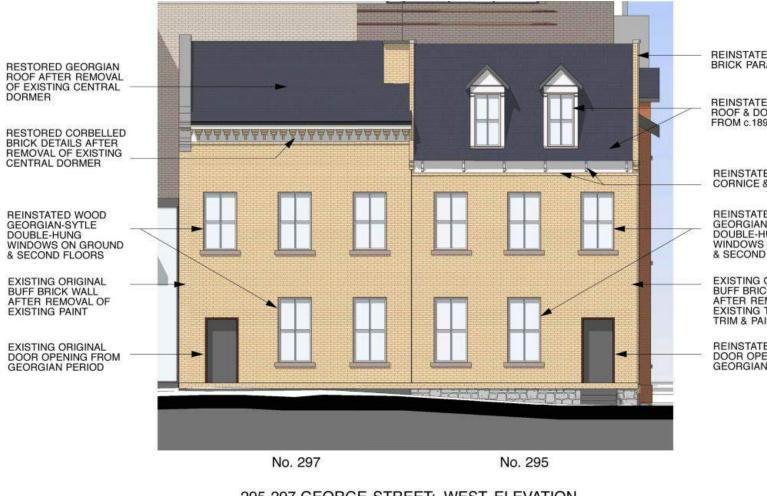

### No. 301

295-297 GEORGE STREET: WEST ELEVATION Conceptual Restoraton Sketch

### **295-297 George Street** (Fegan Boys Home /Salvation Army Rest Home)

PRESENTATION TO TORONTO PRESERVATION BOARD AUGUST 24, 2017

REINSTATED SOUTH BRICK PARAPET

REINSTATED MANSARD ROOF & DORMERS FROM c.1895

REINSTATED WOOD CORNICE & BRACKETS

REINSTATED WOOD GEORGIAN-SYTLE DOUBLE-HUNG WINDOWS ON GROUND & SECOND FLOORS

EXISTING ORIGINAL BUFF BRICK WALL AFTER REMOVAL OF EXISTING TUTOR-STYLE TRIM & PAINT

REINSTATED ORIGINAL DOOR OPENING FROM GEORGIAN PERIOD