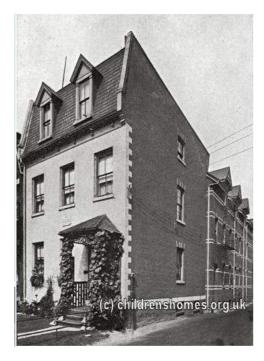

### **295-297 George Street** (Fegan Boys Home /Salvation Army Rest Home)

PRESENTATION TO TORONTO PRESERVATION BOARD AUGUST 24, 2017

REINSTATED SOUTH BRICK PARAPET

REINSTATED MANSARD ROOF & DORMERS FROM c.1895