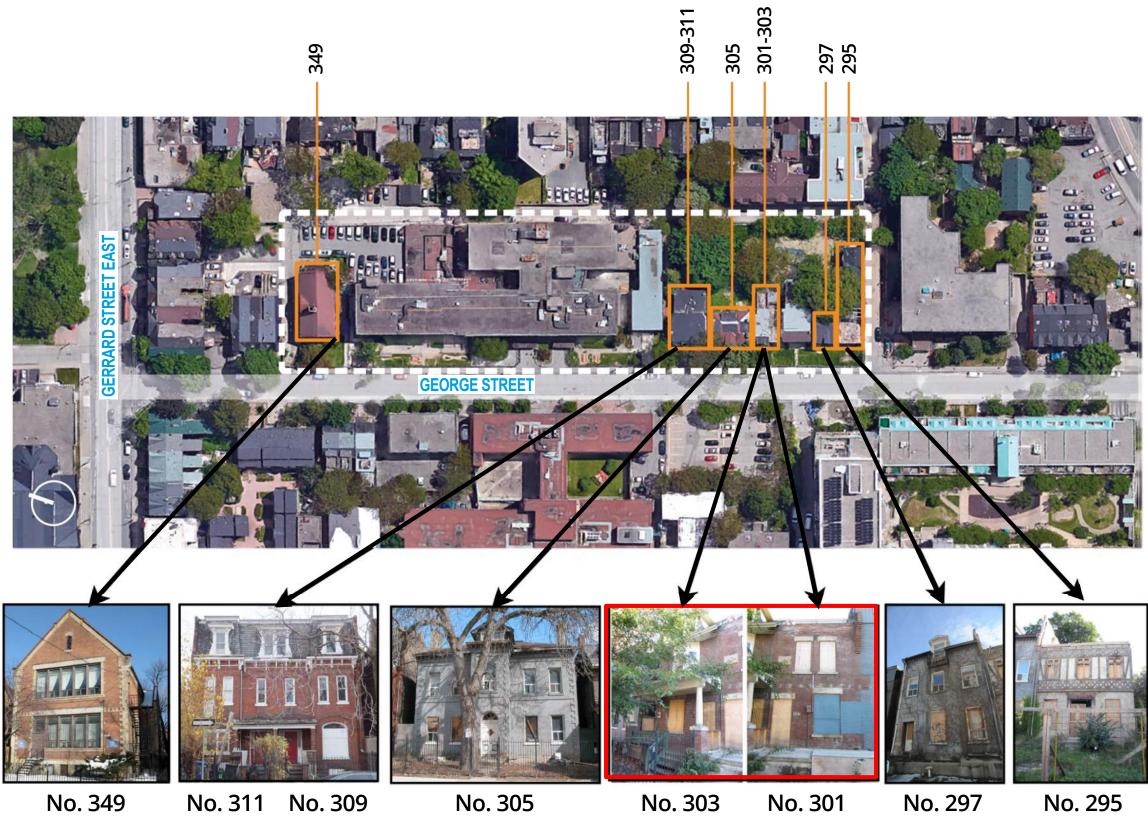

# Site Challenges/ Setback of Contemporary Building

GEORGE STREET

Proposed Demolition 301-303 George Street (Frank Beecroft Houses)

### No. 301

295-297 GEORGE STREET: WEST ELEVATION Conceptual Restoraton Sketch

### **295-297 George Street** (Fegan Boys Home /Salvation Army Rest Home)

PRESENTATION TO TORONTO PRESERVATION BOARD AUGUST 24, 2017

REINSTATED SOUTH BRICK PARAPET

REINSTATED MANSARD ROOF & DORMERS FROM c.1895

305 GEORGE STREET: WEST ELEVATION Conceptual Restoraton Sketch

**305 George Street** (Thomas Meredith House)

No. 309

309-311 GEORGE STREET: WEST ELEVATION **Conceptual Restoraton Sketch** 

**309-311 George Street** (Robert Armstrong Houses)

PRESENTATION TO TORONTO PRESERVATION BOARD AUGUST 24, 2017

349 GEORGE STREET: WEST ELEVATION Conceptual Restoraton Sketch

**349 George Street** (Allan School)

Montgomery Sisam + Hilditch George Street Revitalization Project