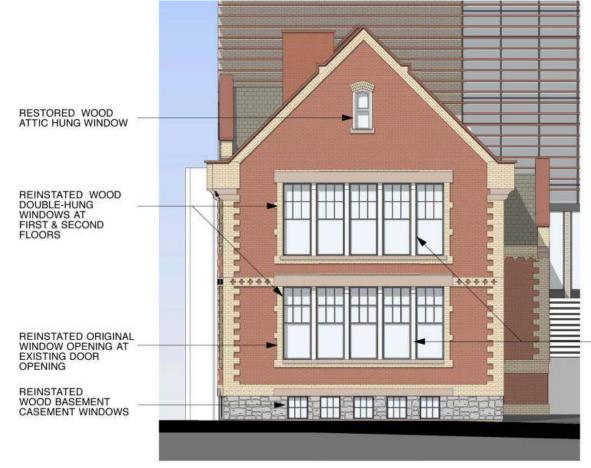

PRESENTATION TO TORONTO PRESERVATION BOARD AUGUST 24, 2017

349 GEORGE STREET: WEST ELEVATION Conceptual Restoraton Sketch

**349 George Street** (Allan School)

Montgomery Sisam + Hilditch George Street Revitalization Project

RESTORED PAINT FINISH AT EXISTING WINDOW MULLIONS