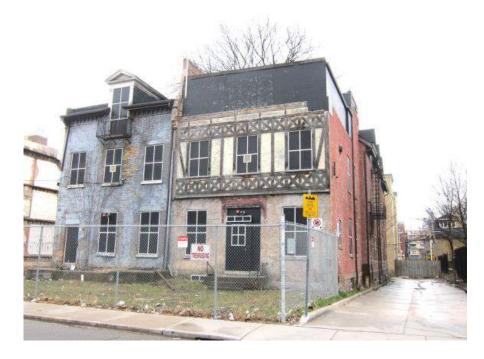

# Site Challenges/ Setback of Contemporary Building

GEORGE STREET

Proposed Demolition 301-303 George Street (Frank Beecroft Houses)