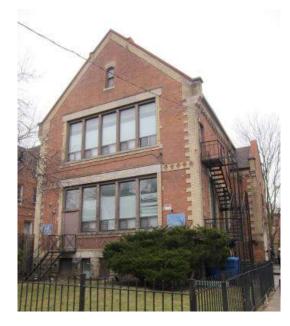

PRESENTATION TO TORONTO PRESERVATION BOARD AUGUST 24, 2017

349 GEORGE STREET: WEST ELEVATION Conceptual Restoraton Sketch

**349 George Street** (Allan School)

Montgomery Sisam + Hilditch George Street Revitalization Project