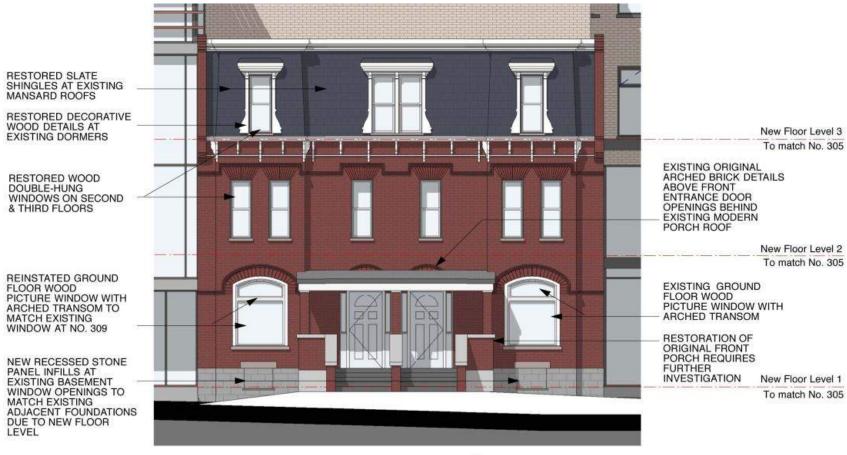

### No. 301

295-297 GEORGE STREET: WEST ELEVATION Conceptual Restoraton Sketch

### **295-297 George Street** (Fegan Boys Home /Salvation Army Rest Home)

PRESENTATION TO TORONTO PRESERVATION BOARD AUGUST 24, 2017

REINSTATED SOUTH BRICK PARAPET

REINSTATED MANSARD ROOF & DORMERS FROM c.1895

REINSTATED WOOD CORNICE & BRACKETS

REINSTATED WOOD GEORGIAN-SYTLE DOUBLE-HUNG WINDOWS ON GROUND & SECOND FLOORS

EXISTING ORIGINAL BUFF BRICK WALL AFTER REMOVAL OF EXISTING TUTOR-STYLE TRIM & PAINT

REINSTATED ORIGINAL DOOR OPENING FROM GEORGIAN PERIOD