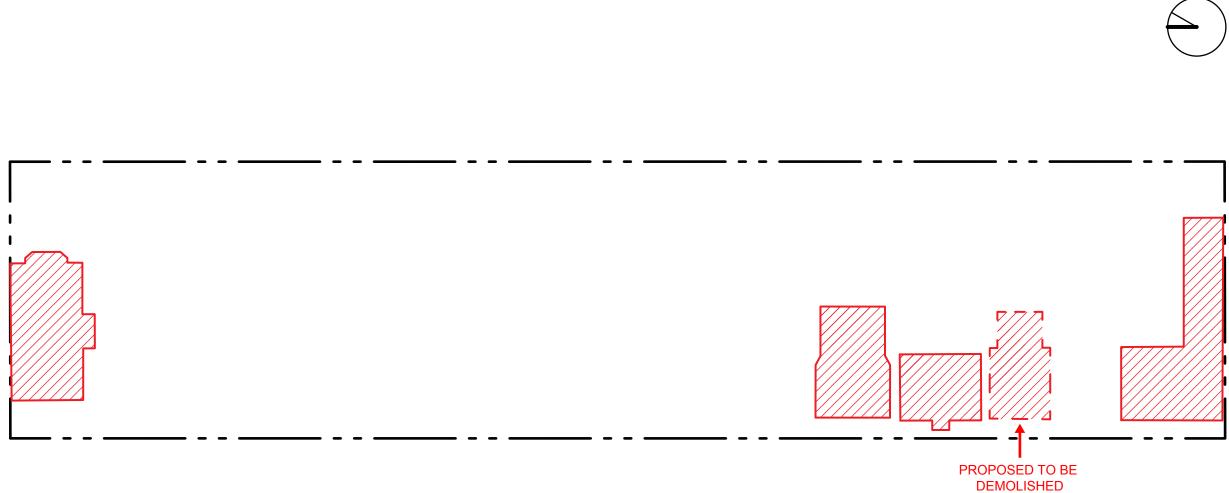

# Site Challenges/ Setback of Contemporary Building

GEORGE STREET

Proposed Demolition 301-303 George Street (Frank Beecroft Houses)