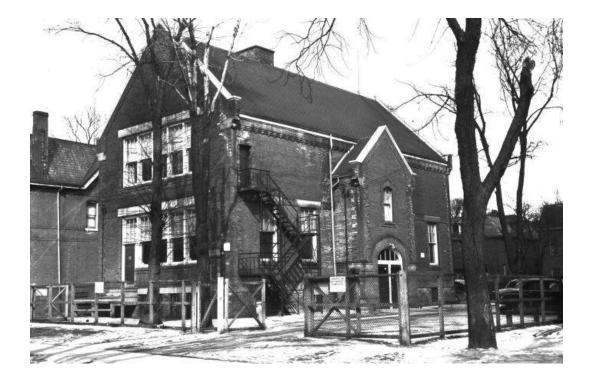

PRESENTATION TO TORONTO PRESERVATION BOARD AUGUST 24, 2017

349 GEORGE STREET: WEST ELEVATION Conceptual Restoraton Sketch

**349 George Street** (Allan School)

Montgomery Sisam + Hilditch George Street Revitalization Project