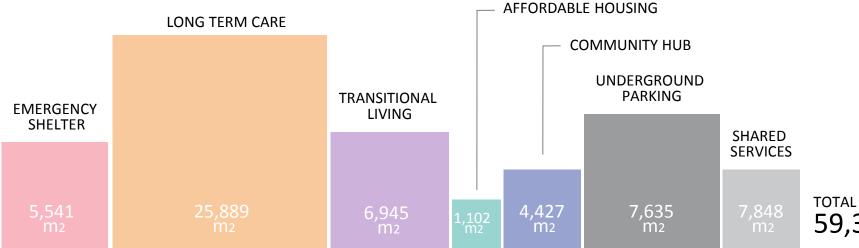

### THE NEW GEORGE COMMUNITY

100 BEDS

378 BEDS

130 BEDS

21 UNITS

161 CARS UNDERGROUND PARKING

130 BICYCLES INTERIOR & EXTERIOR

5 LOADING DOCKS