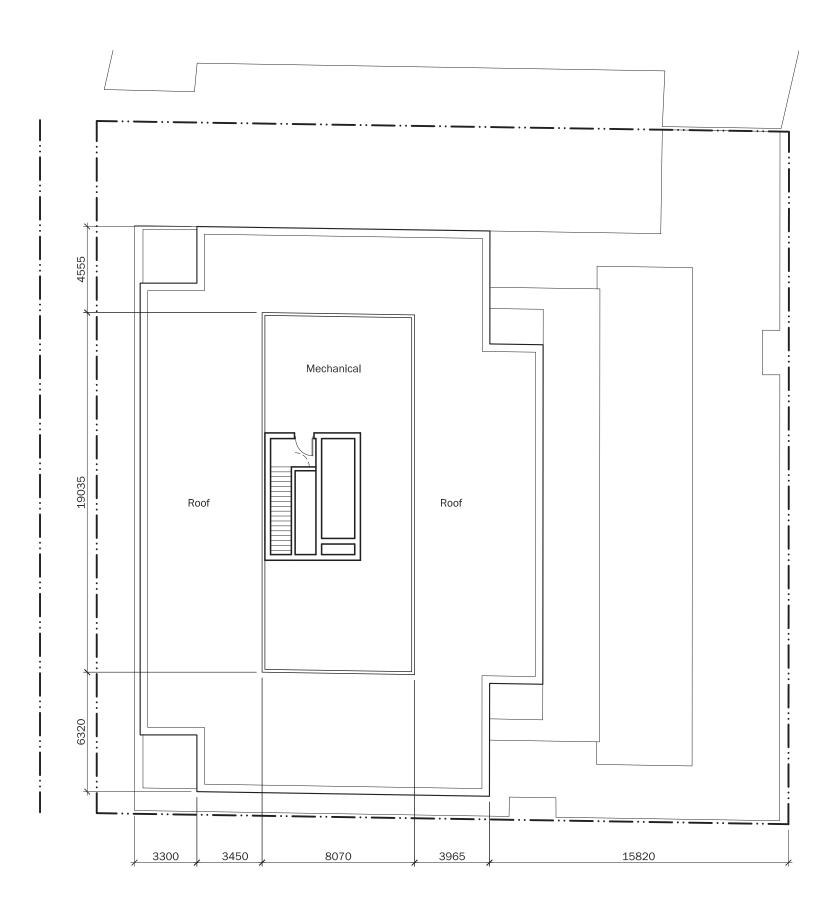

Public Attachment 1

# **390-398 SPADINA ROAD** REVISED PLANS & ELEVATIONS

2018-01-18

Giannone Petricone Associates



PROPOSED GROUND FLOOR PLAN 1:200

Giannone Petricone Associates

DRAWING TITLE: DRAWFNG OR BEANS





Giannone Petricone Associates

## PROPOSED 2ND FLOOR PLAN 1:200





Giannone Petricone Associates

## PROPOSED 3RD FLOOR PLAN 1:200





Giannone Petricone Associates

## PROPOSED 4TH FLOOR PLAN 1:200





Giannone Petricone Associates

## PROPOSED 5TH FLOOR PLAN 1:200





Giannone Petricone Associates

## PROPOSED 6TH FLOOR PLAN 1:200





Giannone Petricone Associates

## PROPOSED 7TH FLOOR PLAN 1:200





Giannone Petricone Associates

## PROPOSED 8TH FLOOR PLAN 1:200





Giannone Petricone Associates

## PROPOSED 9TH FLOOR PLAN 1:200





•

.

.

## PROPOSED LEVEL P1 PLAN

## PROPOSED LEVEL P2 PLAN



Giannone Petricone Associates

**DRAWING TITLE:** DRAWING SUBTITLE



•

•

•

•

•

.

•

.

•

.

•

## 390-398 SPADINA ROAD

## PROPOSED LEVEL P3 PLAN



## DRAWING TITLE: DRAWING SUBTITLE



EAST ELEVATION

## 390-398 SPADINA ROAD

Giannone Petricone Associates

## REVISED ELEVATIONS





SOUTH ELEVATION

## Giannone Petricone Associates





WEST ELEVATION

## 390-398 SPADINA ROAD

Giannone Petricone Associates

**REVISED ELEVATIONS** 



## NORTH ELEVATION

## 390-398 SPADINA ROAD

2018-01-18

#### **REVISED ELEVATIONS**



Giannone Petricone Associates

458.070 AVERAGE GRADE

ROOF SLAB (MECH)