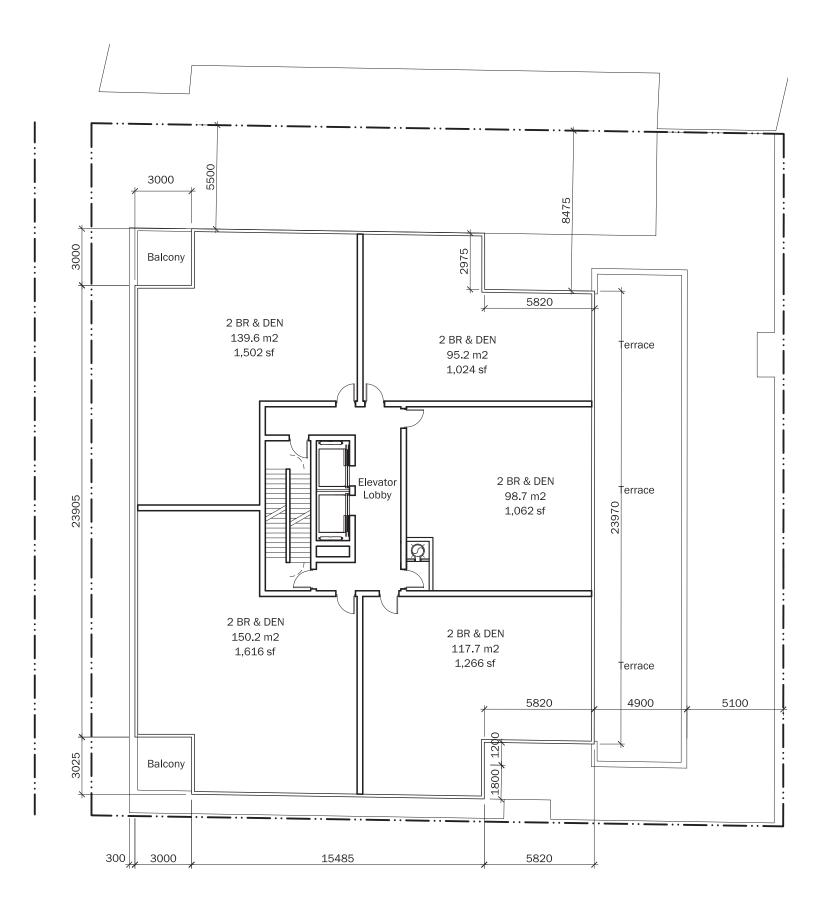

Public Attachment 1

# **390-398 SPADINA ROAD** REVISED PLANS & ELEVATIONS

2018-01-18

Giannone Petricone Associates



PROPOSED GROUND FLOOR PLAN 1:200

Giannone Petricone Associates

DRAWING TITLE: DRAWFNG OR BEANS





Giannone Petricone Associates

## PROPOSED 2ND FLOOR PLAN 1:200





Giannone Petricone Associates

## PROPOSED 3RD FLOOR PLAN 1:200





Giannone Petricone Associates

## PROPOSED 4TH FLOOR PLAN 1:200





Giannone Petricone Associates

## PROPOSED 5TH FLOOR PLAN 1:200





Giannone Petricone Associates

## PROPOSED 6TH FLOOR PLAN 1:200





Giannone Petricone Associates

## PROPOSED 7TH FLOOR PLAN 1:200





Giannone Petricone Associates

## PROPOSED 8TH FLOOR PLAN 1:200





Giannone Petricone Associates

## PROPOSED 9TH FLOOR PLAN 1:200





•

.

.

## PROPOSED LEVEL P1 PLAN

## PROPOSED LEVEL P2 PLAN



Giannone Petricone Associates

**DRAWING TITLE:** DRAWING SUBTITLE



•

•

•

•

•

.

•

.

•

.

•

## 390-398 SPADINA ROAD

## PROPOSED LEVEL P3 PLAN



## DRAWING TITLE: DRAWING SUBTITLE



EAST ELEVATION

## 390-398 SPADINA ROAD

Giannone Petricone Associates

## REVISED ELEVATIONS





SOUTH ELEVATION

## Giannone Petricone Associates





WEST ELEVATION

## 390-398 SPADINA RO