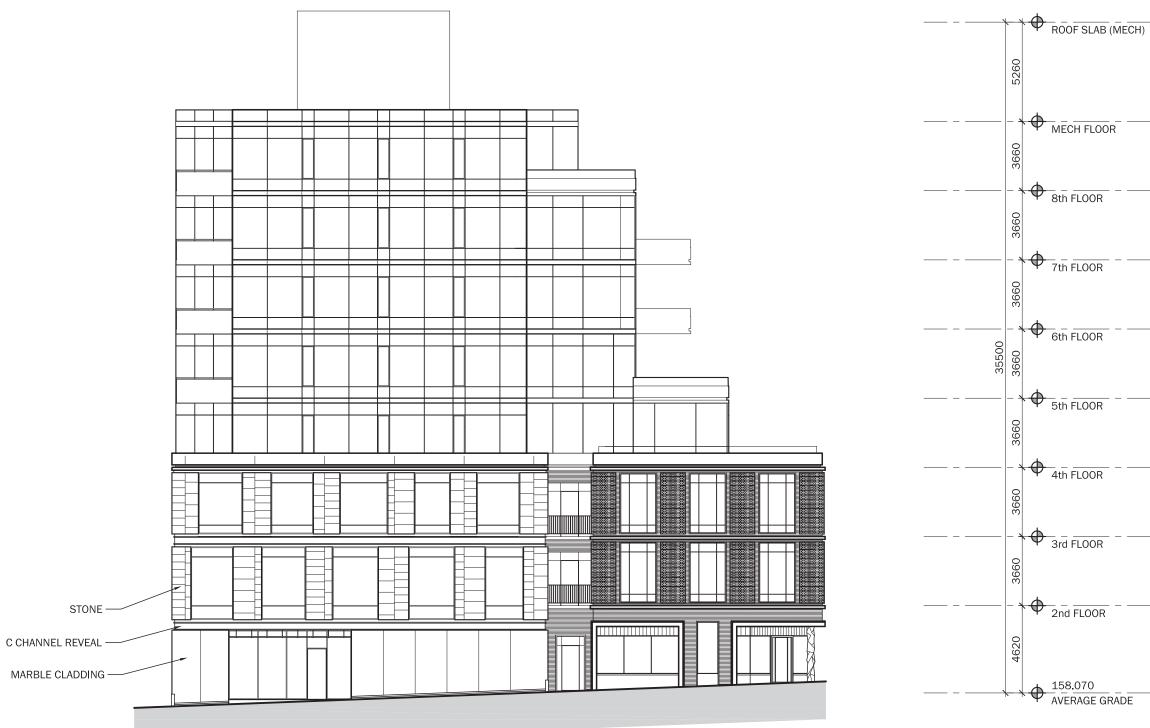

ED 3RD FLOOR PLAN 1:200





Giannone Petricone Associates

## PROPOSED 4TH FLOOR PLAN 1:200





Giannone Petricone Associates

## PROPOSED 5TH FLOOR PLAN 1:200





Giannone Petricone Associates

## PROPOSED 6TH FLOOR PLAN 1:200





Giannone Petricone Associates

## PROPOSED 7TH FLOOR PLAN 1:200





Giannone Petricone Associates

## PROPOSED 8TH FLOOR PLAN 1:200





Giannone Petricone Associates

## PROPOSED 9TH FLOOR PLAN 1:200





•

.

.

## PROPOSED LEVEL P1 PLAN

## PROPOSED LEVEL P2 PLAN



Giannone Petricone Associates

**DRAWING TITLE:** DRAWING SUBTITLE



•

•

•

•

•

.

•

.

•

.

•

## 390-398 SPADINA ROAD

## PROPOSED LEVEL P3 PLAN



## DRAWING TITLE: DRAWING SUBTITLE



EAST ELEVATION

## 390-398 SPADINA ROAD

Giannone Petricone Associates

## REVISED ELEVATIONS





SOUTH ELEVATION

## Giannone Petricone Associates





WEST ELEVATION

## 390-398 SPADINA ROAD

Giannone Petricone Associates

**REVISED ELEVATIONS** 



## NORTH ELEVATION

## 390-398 SPADINA ROAD

2018-01-18

#### **REVISED ELEVATIONS**



Giannone Petricone Associates

458.070 AVERAGE GRADE

ROOF SLAB (MECH)