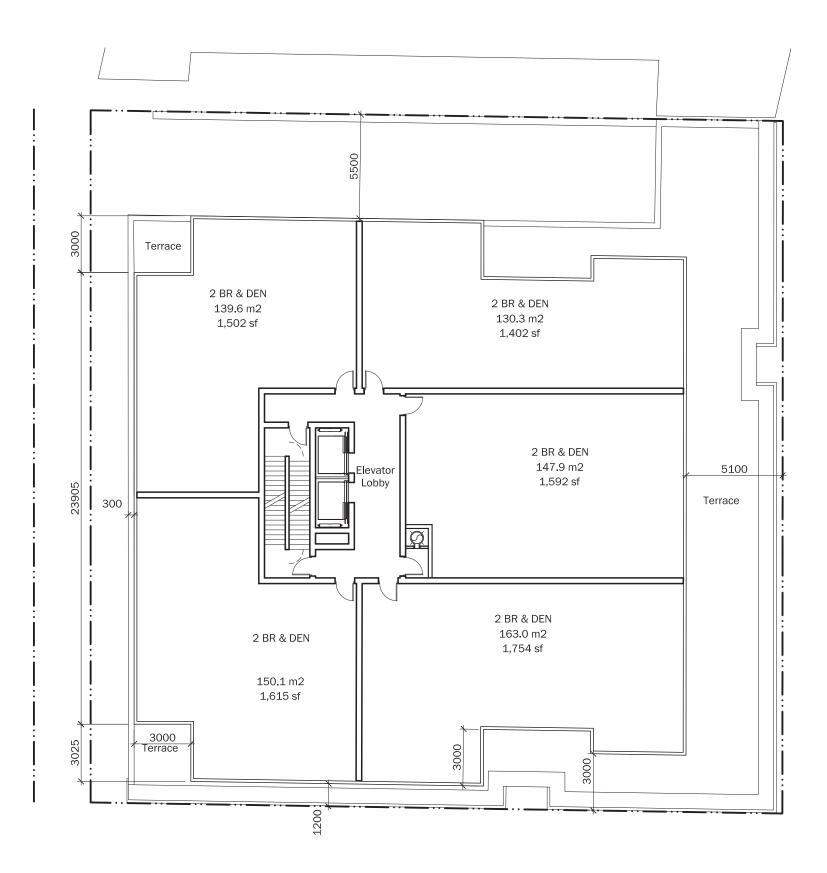

Public Attachment 1

# **390-398 SPADINA ROAD** REVISED PLANS & ELEVATIONS

2018-01-18

Giannone Petricone Associates



PROPOSED GROUND FLOOR PLAN 1:200

Giannone Petricone Associates

DRAWING TITLE: DRAWFNG OR BEANS





Giannone Petricone Associates

## PROPOSED 2ND FLOOR PLAN 1:200





Giannone Petricone Associates

## PROPOSED 3RD FLOOR PLAN 1:200





Giannone Petricone Associates

## PROPOSED 4TH FLOOR PLAN 1:200





Giannone Petricone Associates

## PROPOSED 5TH FLOOR PLAN 1:200





Giannone Petricone Associates

## PROPOSED 6TH FLOOR PLAN 1:200





Giannone Petricone Associates

## PROPOSED 7TH FLOOR PLAN 1:200





Giannone Petricone Associates

## PROPOSED 8TH FLOOR PLAN 1:200





Giannone Petricone Associates

## PROPOSED 9TH FLOOR PLAN 1:200





•

.

.

## PROPOSED LEVEL P1 PLAN

## PROPOSED LEVEL P2 PLAN



Giannone Petricone Associates

**DRAWING TITLE:** DRAWING SUBTITLE



•

•

•

•

•

.

•

.

•

.

•

## 390-398 SPADINA ROAD

## PROPOSED LEVEL P3 PLAN



## DRAWING TITLE: DRAWING SUBTITLE



EAST ELEVATION

## 390-398 SPADINA ROAD

Giannone Petricone Associates

## REVISED ELEVATIONS





SOUTH ELEVATION

## Gia