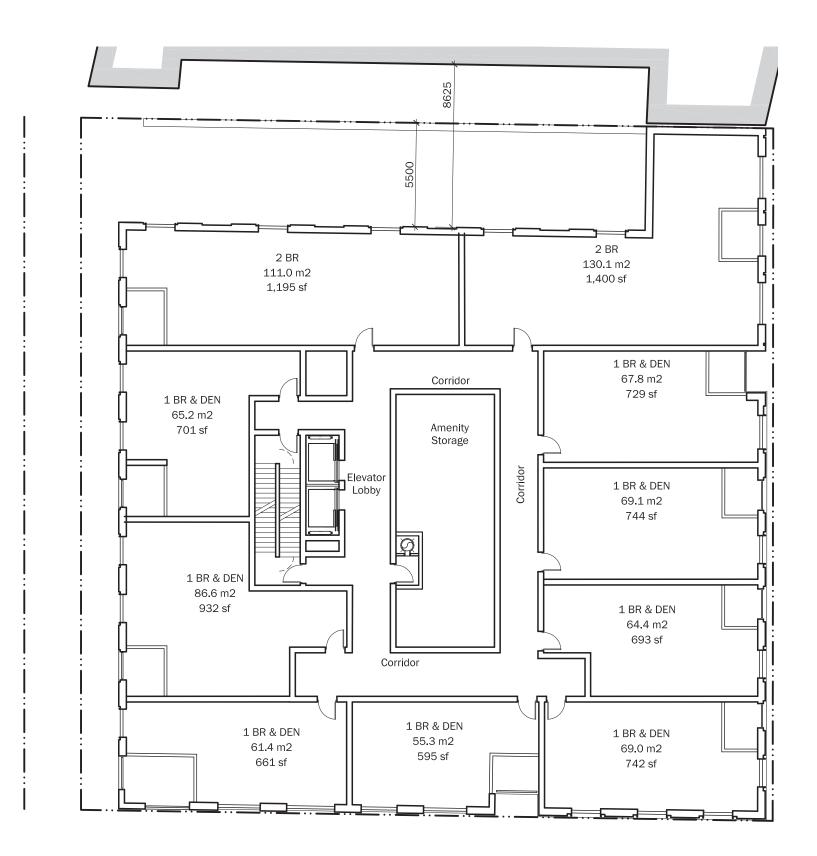

Public Attachment 1

# **390-398 SPADINA ROAD** REVISED PLANS & ELEVATIONS

2018-01-18

Giannone Petricone Associates



PROPOSED GROUND FLOOR PLAN 1:200

Giannone Petricone Associates

DRAWING TITLE: DRAWFNG OR BEANS





Giannone Petricone Associates

## PROPOSED 2ND FLOOR PLAN 1:200





Giannone Petricone Associates

## PROPOSED 3RD FLOOR PLAN 1:200





Giannone Petricone Associates

## PROPOSED 4TH FLOOR PLAN 1:200





Giannone Petricone Associates

## PROPOSED 5TH FLOOR PLAN 1:200





Giannone Petricone Associates

## PROPOSED 6TH FLOOR PLAN 1:200





Giannone Petricone Associates

## PROPOSED 7TH FLOOR PLAN 1:200





Giannone Petricone Associates

## PROPOSED 8TH FLOOR PLAN 1:200





Giannone Petricone Associates

## PROPOSED 9TH FLOOR PLAN 1:200





•

.

.

## PROPOSED LEVEL P1 PLAN

## PROPOSED LEVEL P2 PLAN



Giannone Petricone Associates

**DRAWING TITLE:** DRAWING SUBTITLE



•

•

•

•

•

.

•

.

•

.

•

## 390-398 SPADINA ROAD

## PROPOSED LEVEL P3 PLAN



## DRAWING TITLE: DRAWING SUBTITLE



EAST ELEVATION

## 390-398 SPADINA ROAD

Giannone Pet