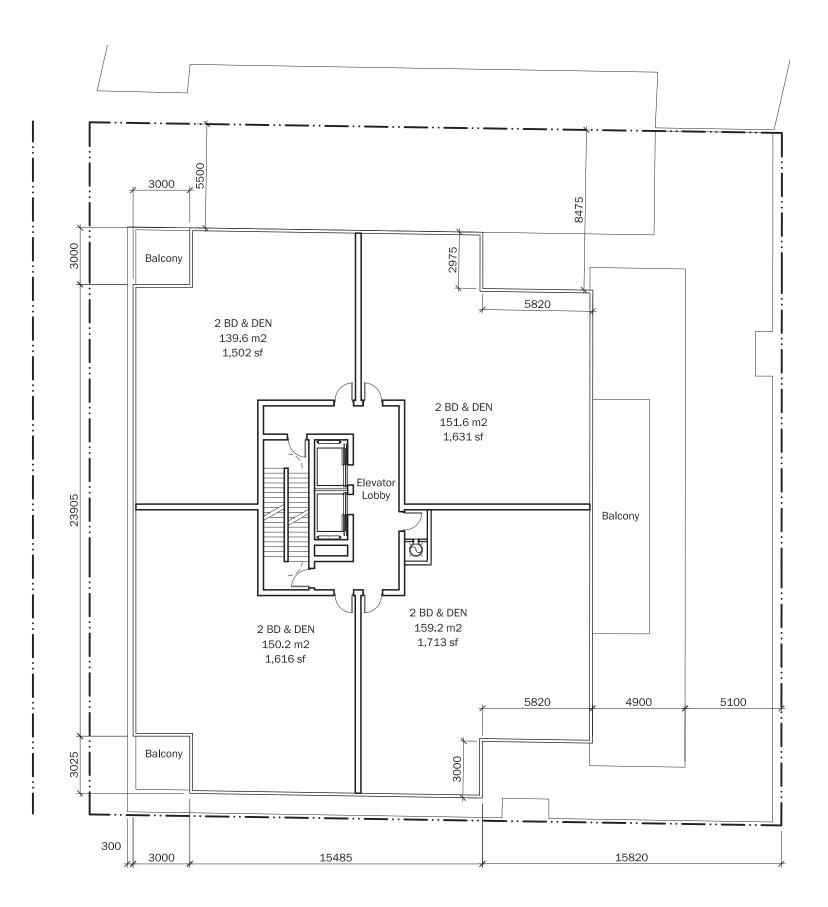

Public Attachment 1

# **390-398 SPADINA ROAD** REVISED PLANS & ELEVATIONS

2018-01-18

Giannone Petricone Associates



PROPOSED GROUND FLOOR PLAN 1:200

Giannone Petricone Associates

DRAWING TITLE: DRAWFNG OR BEANS





Giannone Petricone Associates

## PROPOSED 2ND FLOOR PLAN 1:200





Giannone Petricone Associates

## PROPOSED 3RD FLOOR PLAN 1:200





Giannone Petricone Associates

## PROPOSED 4TH FLOOR PLAN 1:200





Giannone Petricone Associates

## PROPOSED 5TH FLOOR PLAN 1:200





Giannone Petricone Associates

## PROPOSED 6TH FLOOR PLAN 1:200





Giannone Petricone Associates

## PROPOSED 7TH FLOOR PLAN 1:200





Giannone Petricone Associates

## PROPOSED 8TH FLOOR PLAN 1:200





Giannone Petricone Associates

## PROPOSED 9TH FLOOR PLAN 1:200





•

.

.

## PROPOSED LEVEL P1 PLAN

## PROPOSED LEVEL P2 PLAN



Giannone Petricone Associates

**DRAWING TITLE:** DRAWING SUBTITLE



•

•

•

•

•

.

•

.

•

.

•

## 390-398 SPADINA ROAD

## PROPOSED LEVEL P3 PLAN



## DRAWING TITLE: DRAWING SUBTITLE



EAST ELEVATION

## 390-398 SPADINA ROAD

Giannone Petricone Associates

## REVISED ELEVATIONS





SOUTH ELEVATION

## Giannone Petricone Associates





WEST ELEVATION

## 390-398 SPADINA ROAD

Giannone Petricone Associates

**REVISED ELEVATIONS** 



## NORT