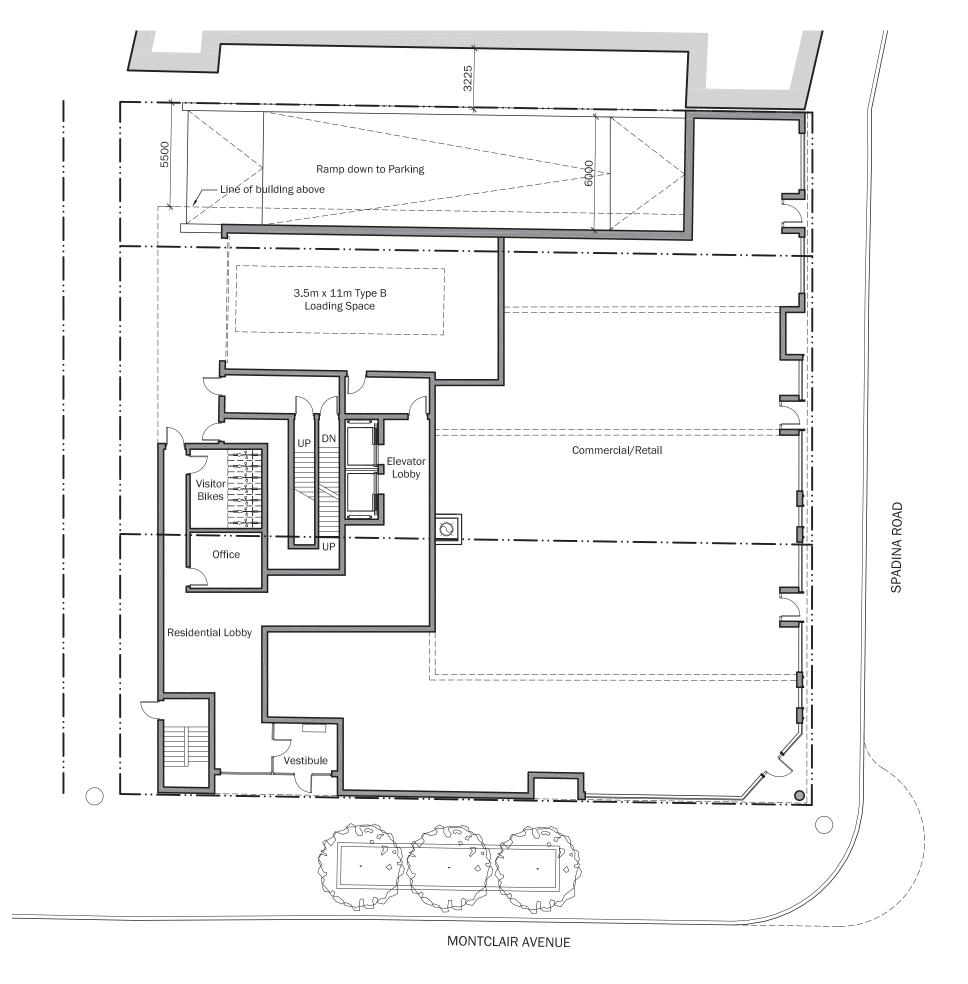

# **390-398 SPADINA ROAD** REVISED PLANS & ELEVATIONS

2018-01-18

Giannone Petricone Associates

PROPOSED GROUND FLOOR PLAN 1:200

Giannone Petricone Associates

DRAWING TITLE: DRAWFNG OR BEANS

Giannone Petricone Associates