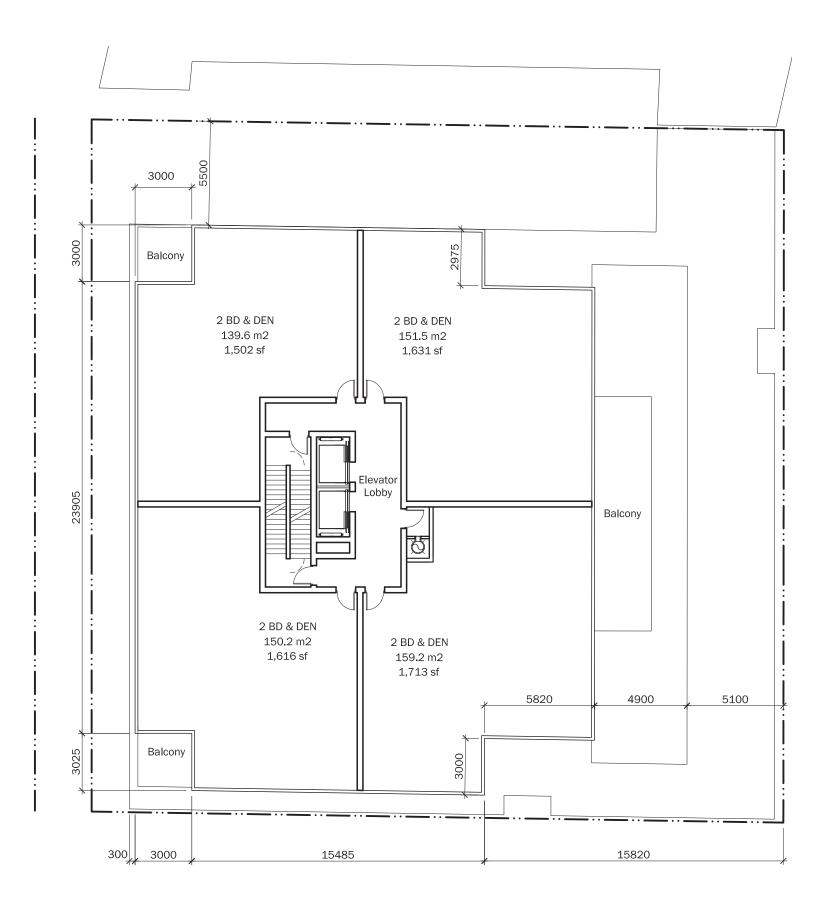

Public Attachment 1

# **390-398 SPADINA ROAD** REVISED PLANS & ELEVATIONS

2018-01-18

Giannone Petricone Associates



PROPOSED GROUND FLOOR PLAN 1:200

Giannone Petricone Associates

DRAWING TITLE: DRAWFNG OR BEANS





Giannone Petricone Associates

## PROPOSED 2ND FLOOR PLAN 1:200





Giannone Petricone Associates

## PROPOSED 3RD FLOOR PLAN 1:200





Giannone Petricone Associates

## PROPOSED 4TH FLOOR PLAN 1:200





Giannone Petricone Associates

## PROPOSED 5TH FLOOR PLAN 1:200





Giannone Petricone Associates

## PROPOSED 6TH FLOOR PLAN 1:200





Giannone Petricone Associates

## PROPOSED 7TH FLOOR PLAN 1:200





Giannone Petricone Associates

## PROPOSED 8TH FLOOR PLAN 1:200





Giannone Petricone Associates

## PROPOSED 9TH FLOOR PLAN 1:200





•

.

.

## PROPOSED LEVEL P1 PLAN

## PROPOSED LEVEL P2 PLAN



Giannone Petricone Associates

**DRAWING TITLE:** DRAWING SUBTITLE



•

•

•

•

•

.

•

.

•

.

•

## 390-398 SPADINA ROAD

## PROPOSED LEVEL P3 PLAN



## DRAWING TITLE: DRAWING SUBTITLE



EAST ELEVATION

## 390-398 SPADINA ROAD

Giannone Petricone Associates

## REVISED ELEVATIONS





SOUTH ELEVATION

## Giannone Petricone Associates





WEST ELEVATION

## 390-398 SPADINA ROAD

Giannone Petricone Associates

**REVISED ELEVATIONS** 



## NORTH ELEVATION

## 390-398 SPADINA ROAD

2018-01-18

#### **REVISED ELEV