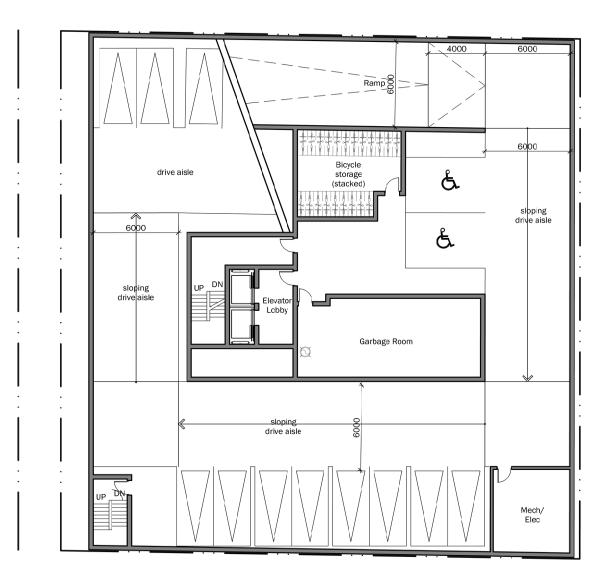

Public Attachment 1

# **390-398 SPADINA ROAD** REVISED PLANS & ELEVATIONS

2018-01-18

Giannone Petricone Associates



PROPOSED GROUND FLOOR PLAN 1:200

Giannone Petricone Associates

DRAWING TITLE: DRAWFNG OR BEANS





Giannone Petricone Associates

## PROPOSED 2ND FLOOR PLAN 1:200





Giannone Petricone Associates

## PROPOSED 3RD FLOOR PLAN 1:200





Giannone Petricone Associates

## PROPOSED 4TH FLOOR PLAN 1:200





Giannone Petricone Associates

## PROPOSED 5TH FLOOR PLAN 1:200





Giannone Petricone Associates

## PROPOSED 6TH FLOOR PLAN 1:200





Giannone Petricone Associates

## PROPOSED 7TH FLOOR PLAN 1:200





Giannone Petricone Associates

## PROPOSED 8TH FLOOR PLAN 1:200





Giannone Petricone Associates

## PROPOSED 9TH FLOOR PLAN 1:200





•

.

.

## PROPOSED LEVEL P1 PLAN

## PROPOSED LEVEL P2 PLAN



Giannone Petricone Associates

**DRAWING TITLE:** DRAWING SUBTITLE



•

•

•

•

•

.

•

.

•

.

•

## 390-398 SPADINA ROAD

## PROPOSED LEVEL P3 PLAN



## DRAWING TITLE: DRAWING SUBTITLE



EAST ELEVATION

## 390-398 SPADINA ROAD

Giannone Petricone Associates

## REVISED ELEVATIONS





SOUTH ELEVATION

## Giannone Petricone Associates





WEST ELEVATION

## 390-398 SPADINA ROAD

Giannone Petricone Associates

**REVISED ELEVATIONS** 



## NORTH ELEVATION

## 390-398 SPADINA ROAD

2018-01-18

#### **REVISED ELEVATIONS**



Giannone Petricone Associates

458.070 AVERAGE GRADE

ROOF SLAB (MECH)