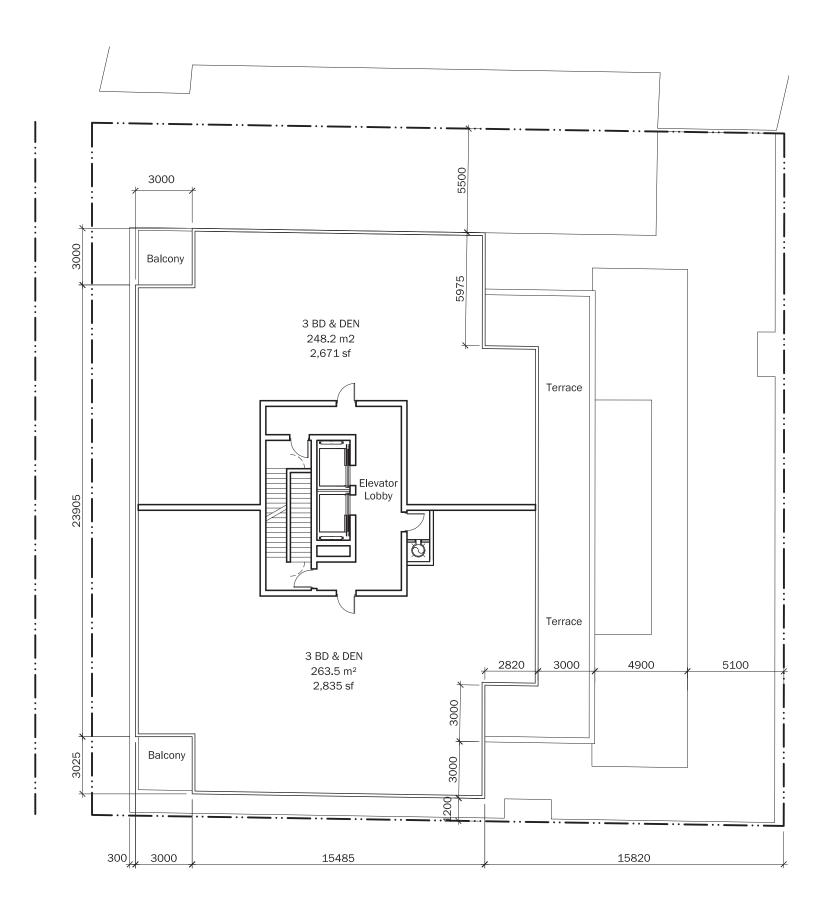

Public Attachment 1

# **390-398 SPADINA ROAD** REVISED PLANS & ELEVATIONS

2018-01-18

Giannone Petricone Associates



PROPOSED GROUND FLOOR PLAN 1:200

Giannone Petricone Associates

DRAWING TITLE: DRAWFNG OR BEANS





Giannone Petricone Associates

## PROPOSED 2ND FLOOR PLAN 1:200





Giannone Petricone Associates

## PROPOSED 3RD FLOOR PLAN 1:200





Giannone Petricone Associates

## PROPOSED 4TH FLOOR PLAN 1:200





Giannone Petricone Associates

## PROPOSED 5TH FLOOR PLAN 1:200





Giannone Petricone Associates

## PROPOSED 6TH FLOOR PLAN 1:200





Giannone Petricone Associates

## PROPOSED 7TH FLOOR PLAN 1:200





Giannone Petricone Associates

## PROPOSED 8TH FLOOR PLAN 1:200





Giannone Petricone Associates

## PROPOSED 9TH FLOOR PLAN 1:200





•

.

.

## PROPOSED LEVEL P1 PLAN

## PROPOSED LEVEL P2 PLAN



Giannone Petricone Associates

**DRAWING TITLE:** DRAWING SUBTITLE



•

•

•

•

•

.

•

.

•

.

•

## 390-398 SPADINA ROAD

## PROPOSED LEVEL P3 PLAN



## DRAWING TITLE: DRAWING SUBTITLE



EAST ELEVATION

## 390-398 SPADINA ROAD

Giannone Petricone Associates

## REVISED ELEVATIONS





SOUTH ELEVATION

## Giannone Petricone Associates





WEST ELEVATION

## 390-398 SPADINA ROAD

Giannone Petricone Associates

**REVISED ELEVATIONS** 



## NORTH ELEVATION

## 390-398 SPADINA ROAD

2018-01-18

#### **REVISED ELEVATIONS**



Giannone Petricone Associates

458.070 AVERAGE GRADE

ROO