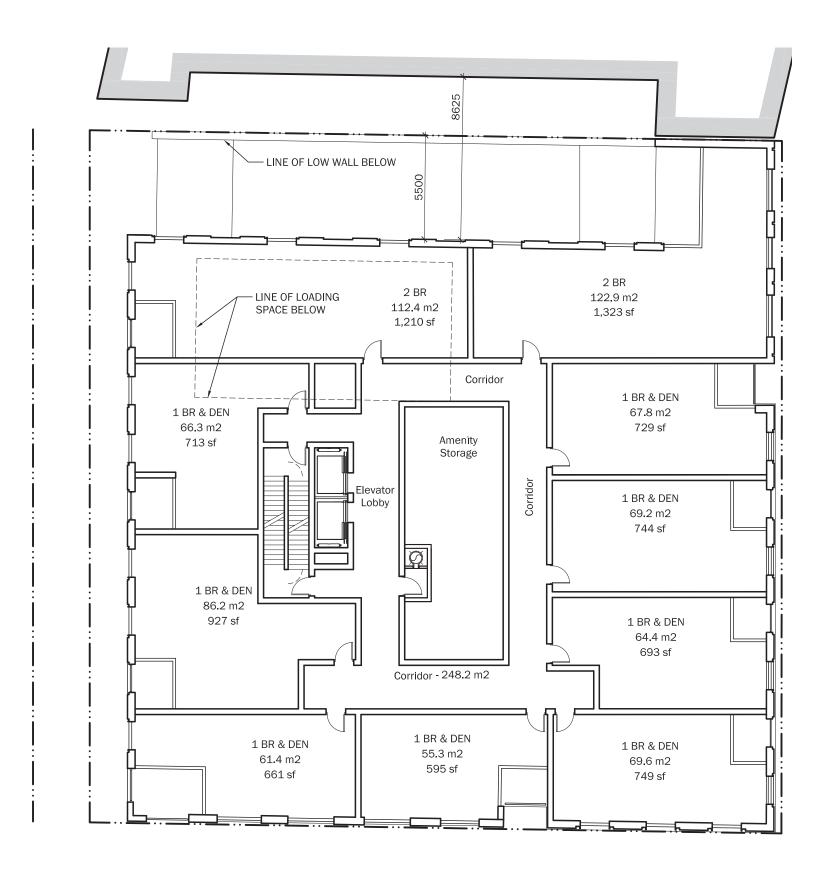

Public Attachment 1

# **390-398 SPADINA ROAD** REVISED PLANS & ELEVATIONS

2018-01-18

Giannone Petricone Associates



PROPOSED GROUND FLOOR PLAN 1:200

Giannone Petricone Associates

DRAWING TITLE: DRAWFNG OR BEANS





Giannone Petricone Associates

## PROPOSED 2ND FLOOR PLAN 1:200





Giannone Petricone Associates

## PROPOSED 3RD FLOOR PLAN 1:200





Giannone Petricone Associates

## PROPOSED 4TH FLOOR PLAN 1:200





Giannone Petricone Associates

## PROPOSED 5TH FLOOR PLAN 1:200





Giannone Petricone Associates

## PROPOSED 6TH FLOOR PLAN 1:200





Giannone Petricone Associates

## PROPOSED 7TH FLOOR PLAN 1:200





Giannone Petricone Associates

## PROPOSED 8TH FLOOR PLAN 1:200





Giannone Petricone Associates

## PROPOSED 9TH FLOOR PLAN 1:200





•

.

.

## PROPOSED LEVEL P1 PLAN

## PROPOSED LEVEL P2 PLAN



Giannone Petricone Associates

**DRAWING TITLE:** DRAWING SUBTITLE



•

•

•

•

•

.

•

.

•

.

•

## 390-398 SPADINA ROAD

## PROPOSED LEVEL P3 PLAN



## DRAWING TITLE: DRAW