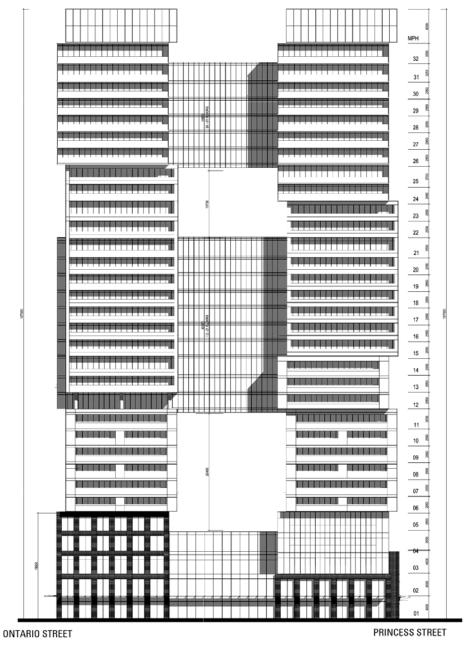

#### ELEVATIONS - Original Submission (November 2, 2016)

WEST ELEVATION FACING PRINCESS STREET

# **West Elevation**

**Applicant's Submitted Drawing** 

Not to Scale 11/02/2016 254-266 King Street East, 427-435 Adelaide Street East and 157 Princess Street