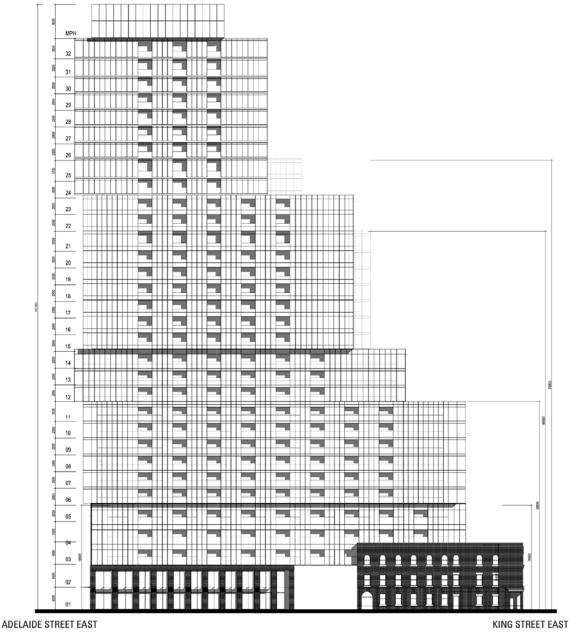

#### Appendix C - 260 King St East, Location Map, Site Plan and Elevations

ELEVATIONS - Original Submission (November 2, 2016)

NORTH ELEVATION FACING ADELAIDE STREET EAST

# **North Elevation**

**Applicant's Submitted Drawing** 

Not to Scale 11/02/2016 254-266 King Street East, 427-435 Adelaide Street East and 157 Princess Street