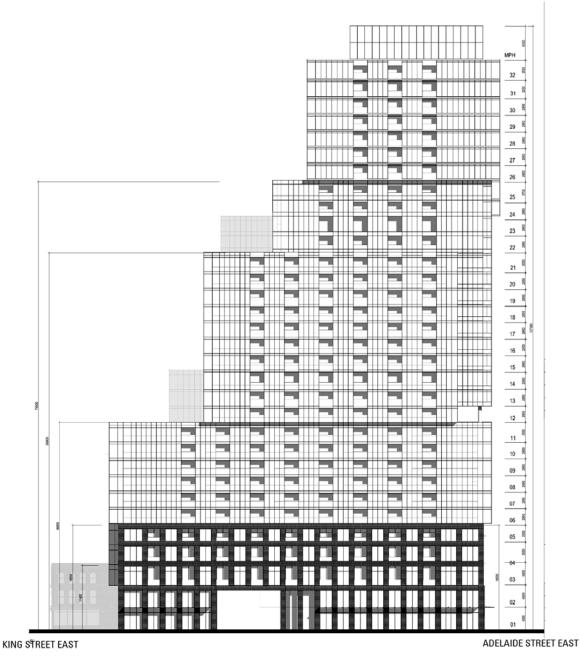

#### Appendix C - 260 King St East, Location Map, Site Plan and Elevations

ELEVATIONS - Original Submission (November 2, 2016)

NORTH ELEVATION FACING ADELAIDE STREET EAST

# **North Elevation**

**Applicant's Submitted Drawing** 

Not to Scale 11/02/2016 254-266 King Street East, 427-435 Adelaide Street East and 157 Princess Street