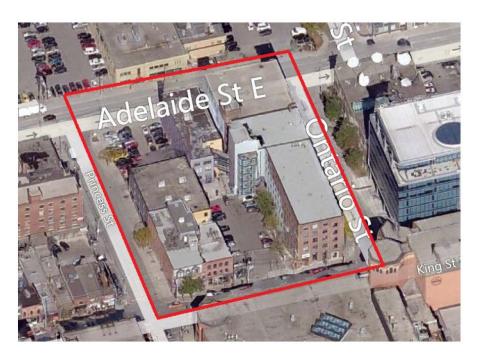

### **LOCATION MAP**



#### AERIAL VIEW - 260 KING STREET E



#### **AXONOMETRIC**



# **Appendix D** – 260 King St East, Location Map, Site Plan and Elevations

## PHOTOGRAPHS OF BUILDINGS TO BE CONSERVED

254 - 256 King St E and 157 Princess St



266 King St E



Alterations to a Designated Heritage Property - 260 King Street East

# **Appendix D** – 260 King St East, Location Map, Site Plan and Elevations

## PHOTOGRAPHS OF BUILDINGS TO BE CONSERVED

266 King Street East (North Building)



427 Adelaide Street E



# **Appendix D** – 260 King St East, Location Map, Site Plan and Elevations

### PHOTOGRAPHS OF BUILDINGS TO BE REMOVED

## 435 Adelaide St. East