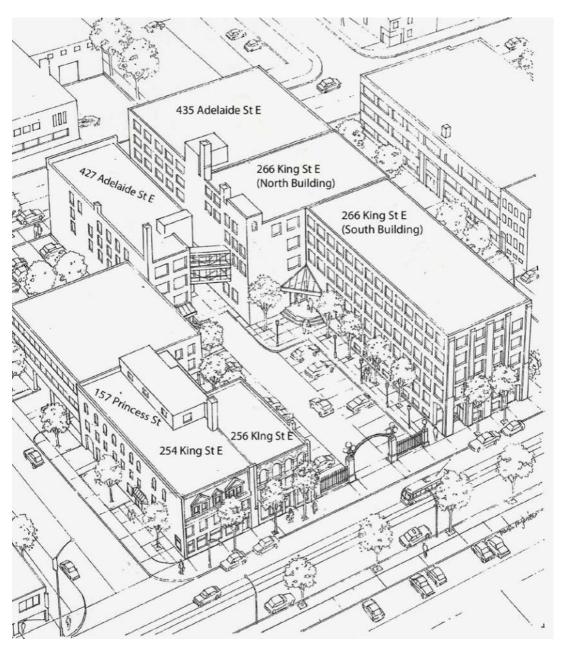

### **LOCATION MAP**



#### AERIAL VIEW - 260 KING STREET E



#### **AXONOMETRIC**



# **Appendix D** – 260 King St East, Location Map, Site Plan and Elevations

## PHOTOGRAPHS OF BUILDINGS TO BE CONSERVED

254 - 256 King St E and 157 Princess St



266 King St E



Alterations to a Designated Heritage Property - 260 King Street East

# **Appendix D** – 260 King St East, Location Map, Site Plan and Elevations

## PHOTOGRAPHS OF BUILDINGS TO BE CONSERVED

266 King Street East (North Building)



427 Adelaide Street E



# **Appendix D** – 260 King St East, Location Map, Site Plan and Elevations

### PHOTOGRAPHS OF BUILDINGS TO BE REMOVED

## 435 Adelaide St. East