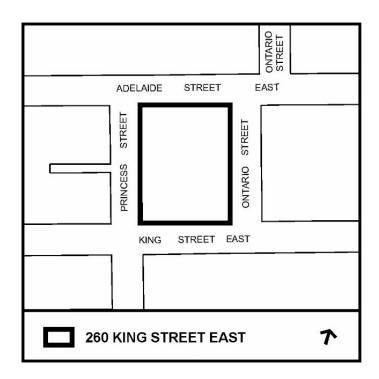

### **LOCATION MAP**



#### AERIAL VIEW - 260 KING STREET E



#### **AXONOMETRIC**



# **Appendix D** – 260 King St East, Location Map, Site Plan and Elevations

## PHOTOGRAPHS OF BUILDINGS TO BE CONSERVED

254 - 256 King St E and 157 Princess St



266 King St E



Alterations to a Designated Heritage Property - 260 King Street East

# **Appendix D** – 260 King St East, Location Map, Site Plan and Elevations

## PHOTOGRAPHS OF BUILDINGS TO BE CONSERVED

266 King Street East (North Building)



427 Adelaide Street E



# **Appendix D** – 260 King St East, Location Map, Site Plan and Elevations

### PHOTOGRAPHS OF BUILDINGS TO BE REMOVED

## 435 Adelaide St. East