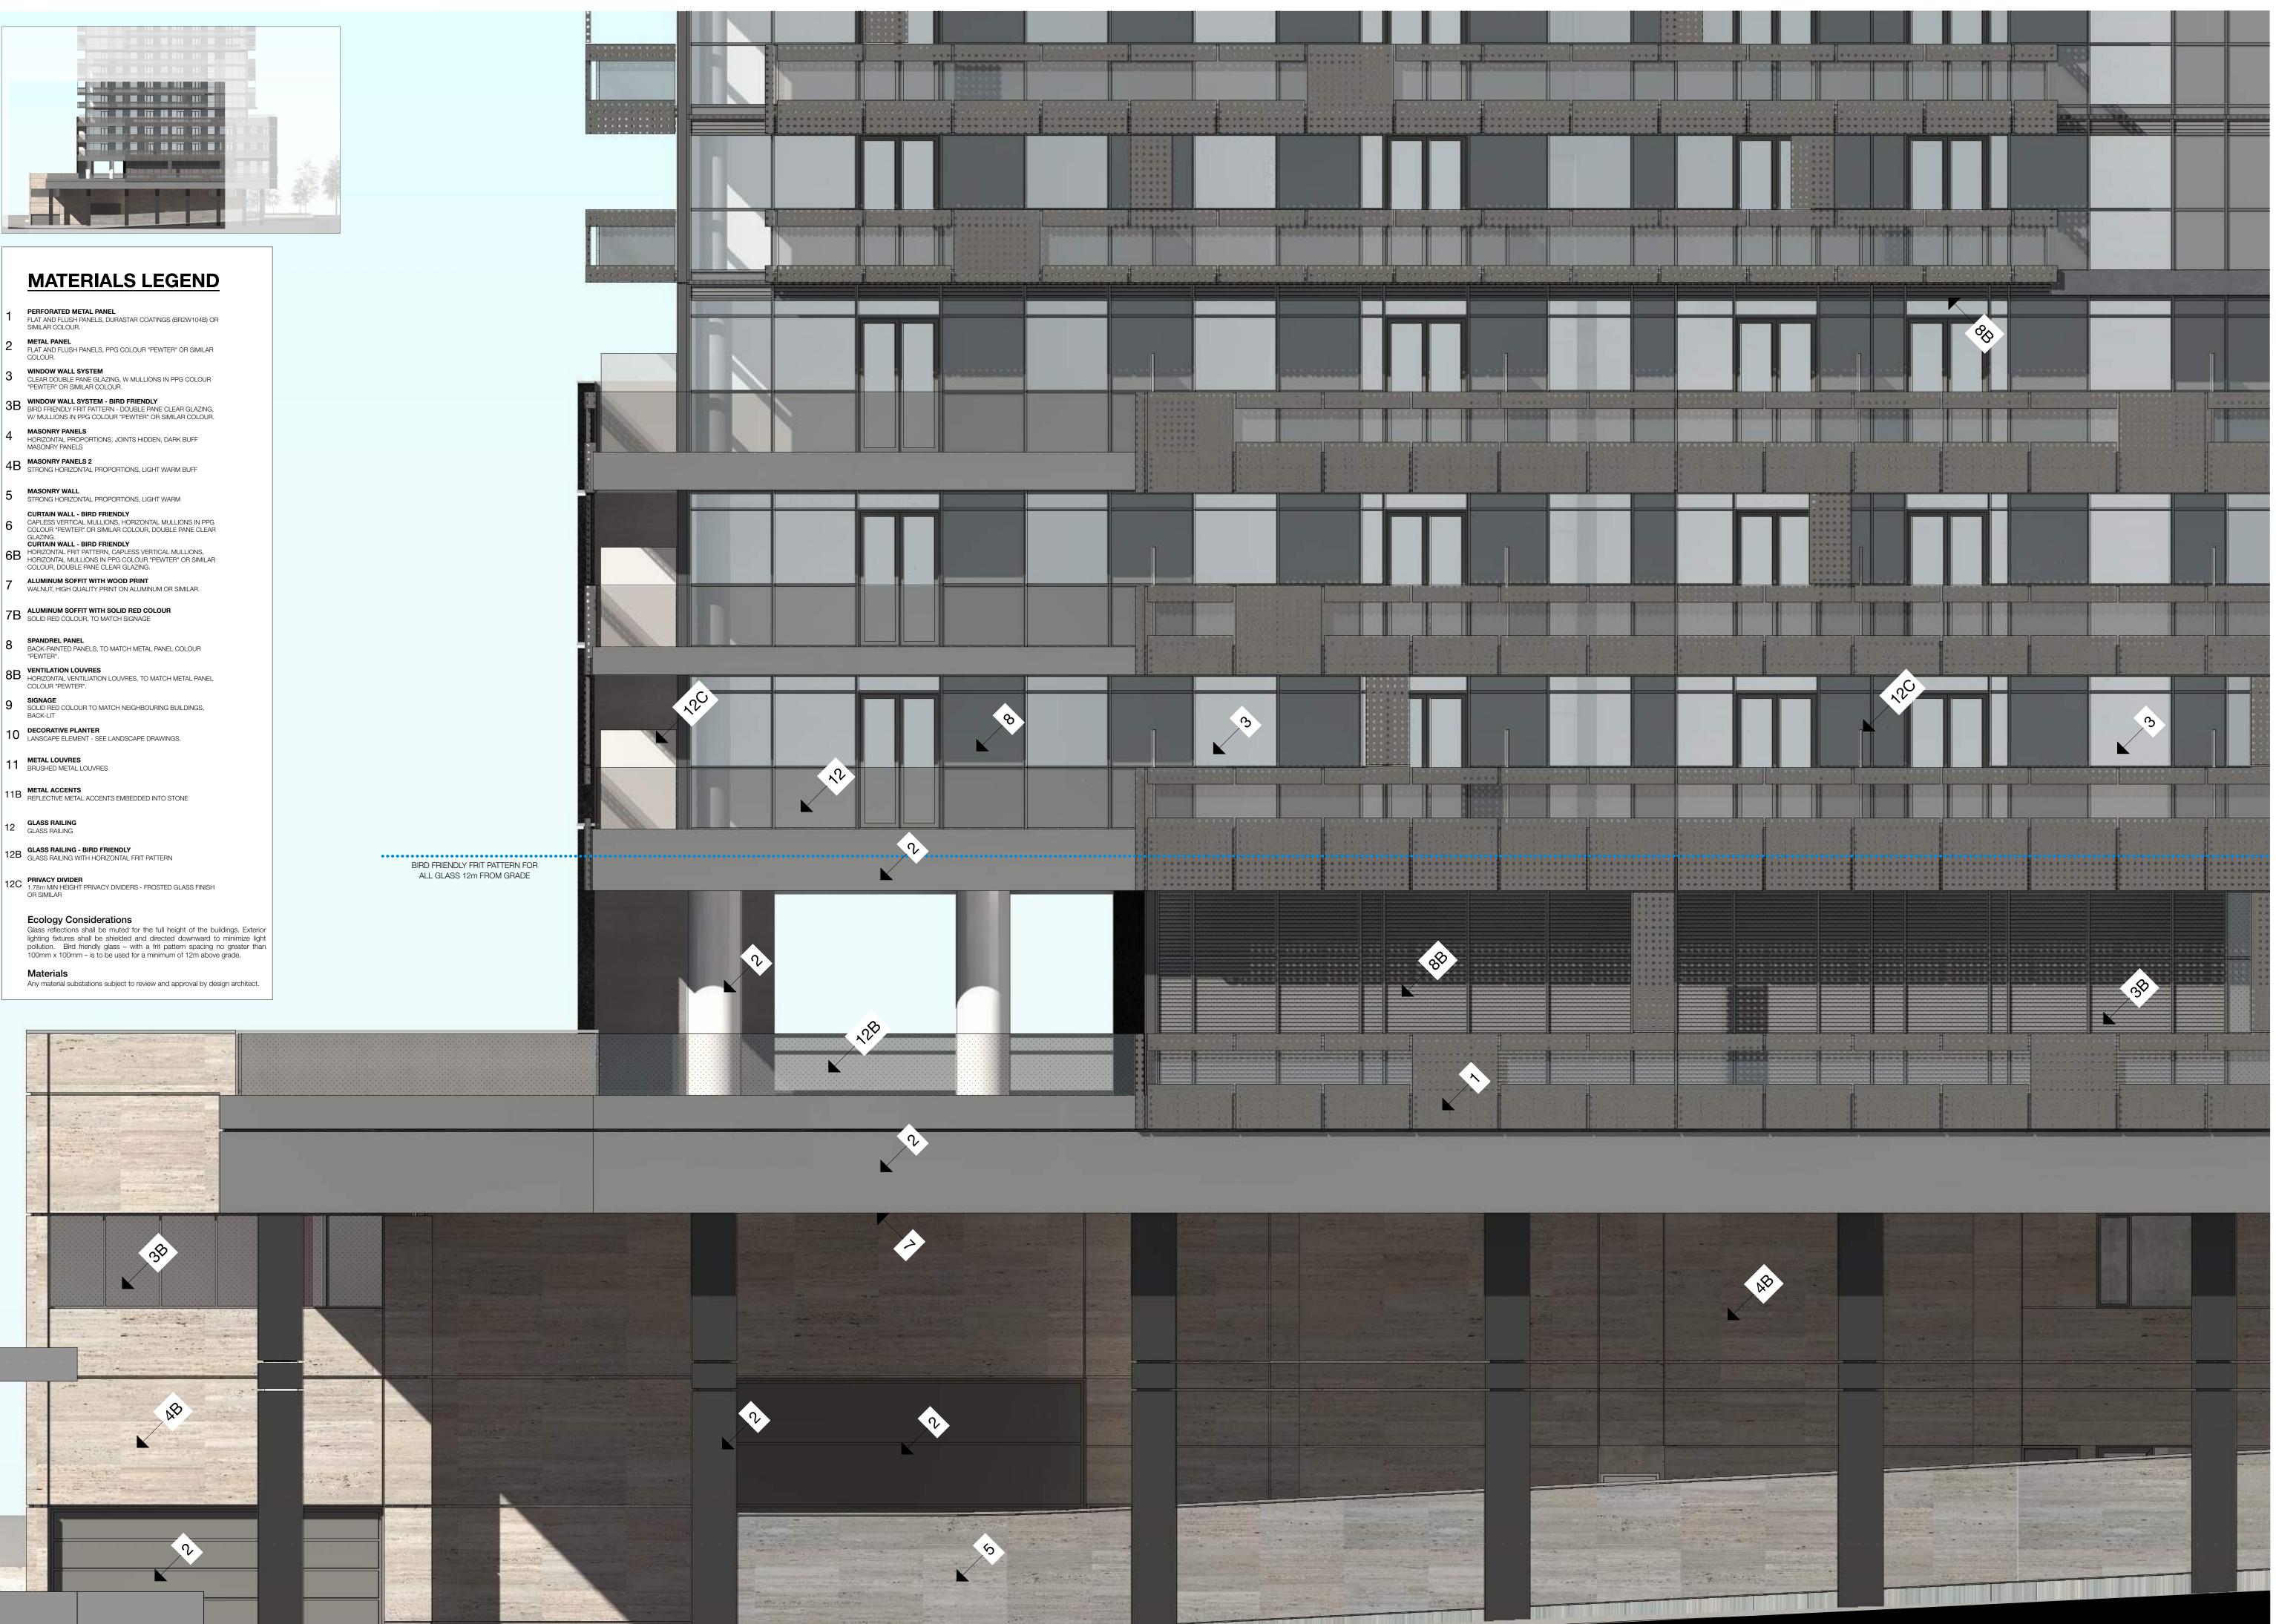

| Mech Roof<br>+321.84                    | of            |  |
|-----------------------------------------|---------------|--|
| Upper Mech PH<br>+318.34                | H<br>4        |  |
| Lower Mech PH<br>+314.09                | H<br>9        |  |
| 46F Upper PH<br>+309.64                 | H<br>4        |  |
| 45F Lower PH<br>+306.09                 | H9            |  |
| 44F<br>+302.54                          | F<br>4        |  |
| 43F<br>+299.29                          | F<br>19       |  |
| 42F<br>+296.34                          | 4             |  |
| 41F<br>+293.39<br>40F                   | 9             |  |
| 40F<br>+290.44<br>39F                   | 4             |  |
| +287.19<br>38F                          | 9             |  |
| +284.24<br>37F Balcony Shift<br>+281.29 | íft           |  |
| 36F<br>+278.34                          | F             |  |
| 35F<br>+275.39                          | F<br>9        |  |
| 34F<br>+272.44                          | 4             |  |
| 33F<br>+269.49<br>32F                   | 9             |  |
| +266.54<br>31F                          | 4             |  |
| +263.59<br>30F                          | 9             |  |
| +260.34<br>29F<br>+257.39               | F             |  |
| 28F<br>+254.44                          | F             |  |
| 27F<br>+251.49                          | F<br>9        |  |
| 26F<br>+248.54                          | 4             |  |
| 25F<br>+245.59                          | 9             |  |
| 24F<br>+242.34<br>23F                   | 4             |  |
| +239.09<br>22F                          | 9<br>F        |  |
| +236.14<br>21F<br>+232.89               | F             |  |
| +232.89<br>                             | F             |  |
| 19F<br>+226.99                          | F             |  |
| 18F<br>+224.04                          | 4             |  |
| 17F<br>+221.09                          | 9             |  |
| 16F<br>+218.14<br>15F                   | 4             |  |
| 15F<br>+215.19<br>14F<br>+212.24        |               |  |
| +212.24<br>13F<br>+209.29               | F             |  |
| 12F<br>+206.04                          | F             |  |
| 11F<br>+203.09                          | F<br>9        |  |
| 10F Balcony Shift<br>+200.14            |               |  |
| 9F<br>+197.19<br>8F                     | 9             |  |
| 8F<br>+194.24<br>7F<br>+191.29          |               |  |
| +191.29<br>6F Typ Tower<br>+188.34      |               |  |
| 5F Transition<br>+185.09                | n             |  |
| 4F<br>+181.64                           | F Dechampton  |  |
| 3F Lower Podium<br>+178.39              |               |  |
| 2F Amenity<br>+173.64                   | <sub>ty</sub> |  |
|                                         | Ave           |  |
| Mezzanine<br>+168.89                    | le<br>.9      |  |
| Ground Floor<br>+165.64                 |               |  |