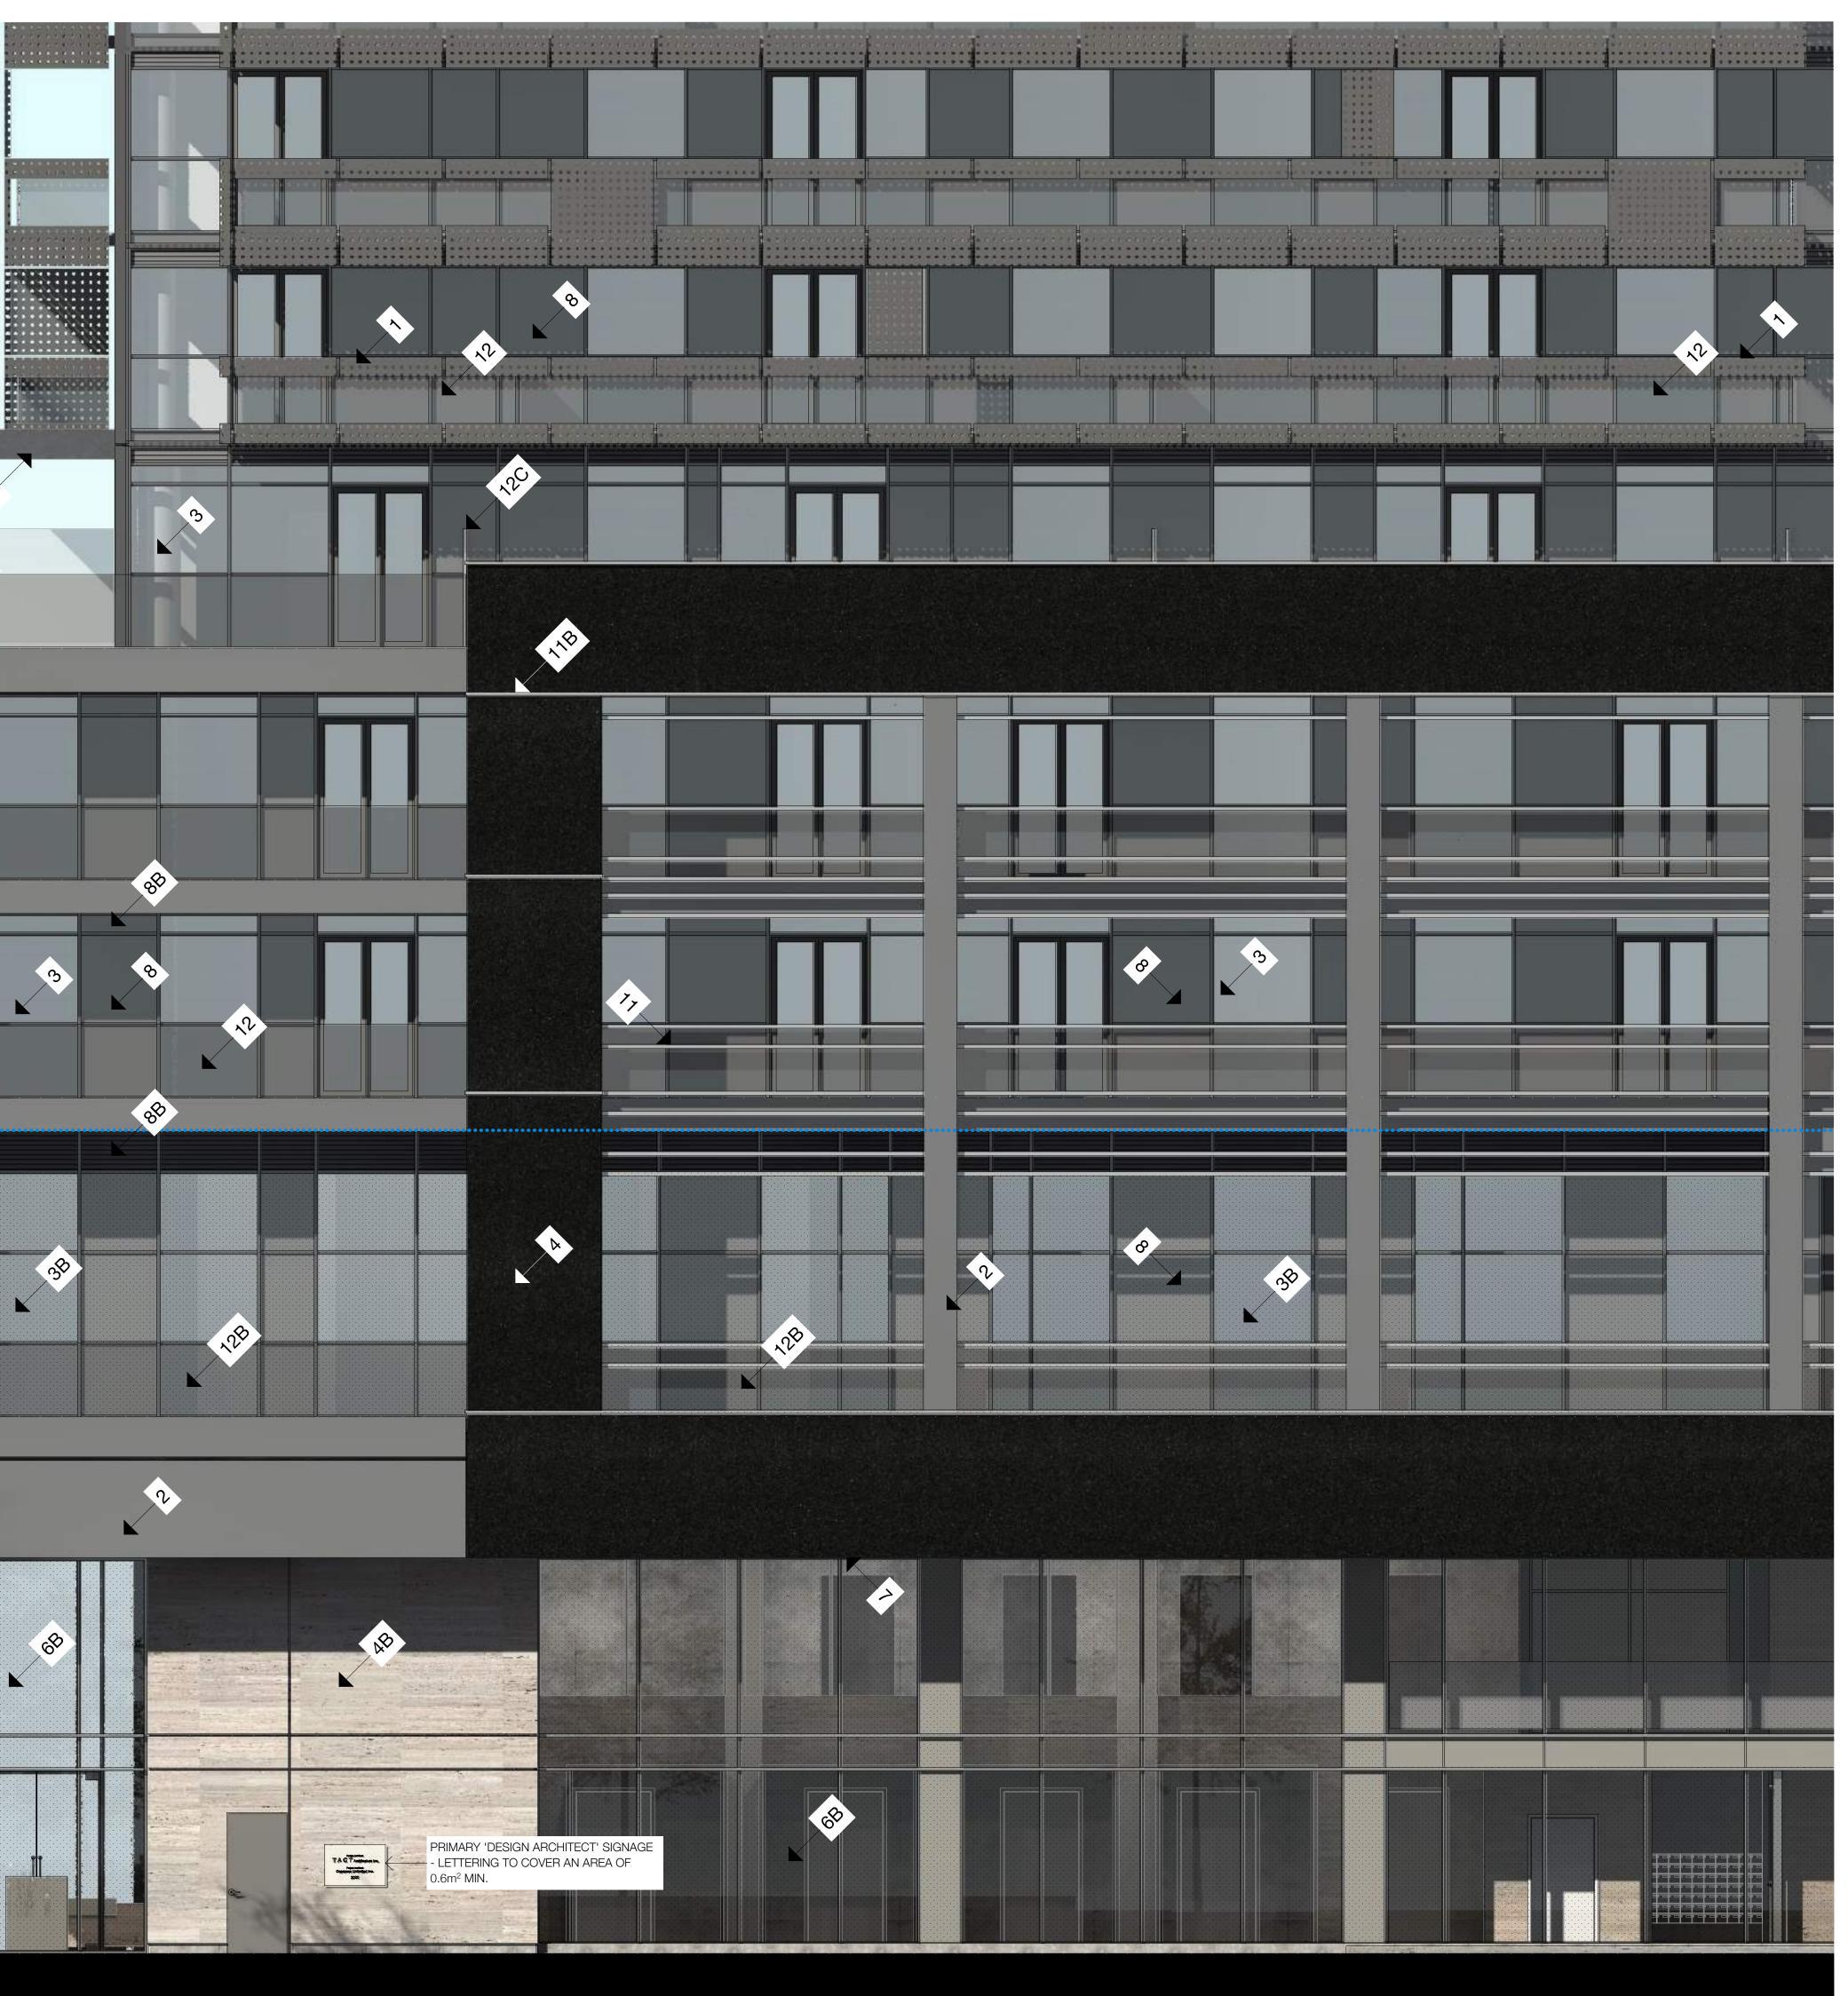

| Mech Roof<br>+321.84                    | of            |  |
|-----------------------------------------|---------------|--|
| Upper Mech PH<br>+318.34                | H<br>4        |  |
| Lower Mech PH<br>+314.09                | H<br>9        |  |
| 46F Upper PH<br>+309.64                 | H<br>4        |  |
| 45F Lower PH<br>+306.09                 | H9            |  |
| 44F<br>+302.54                          | F<br>4        |  |
| 43F<br>+299.29                          | F<br>19       |  |
| 42F<br>+296.34                          | 4             |  |
| 41F<br>+293.39<br>40F                   | 9             |  |
| 40F<br>+290.44<br>39F                   | 4             |  |
| +287.19<br>38F                          | 9             |  |
| +284.24<br>37F Balcony Shift<br>+281.29 | íft           |  |
| 36F<br>+278.34                          | F             |  |
| 35F<br>+275.39                          | F<br>9        |  |
| 34F<br>+272.44                          | 4             |  |
| 33F<br>+269.49<br>32F                   | 9             |  |
| +266.54<br>31F                          | 4             |  |
| +263.59<br>30F                          | 9             |  |
| +260.34<br>29F<br>+257.39               | F             |  |
| 28F<br>+254.44                          | F             |  |
| 27F<br>+251.49                          | F<br>9        |  |
| 26F<br>+248.54                          | 4             |  |
| 25F<br>+245.59                          | 9             |  |
| 24F<br>+242.34<br>23F                   | 4             |  |
| +239.09<br>22F                          | 9<br>F        |  |
| +236.14<br>21F<br>+232.89               | F             |  |
| +232.89<br>                             | F             |  |
| 19F<br>+226.99                          | F             |  |
| 18F<br>+224.04                          | 4             |  |
| 17F<br>+221.09                          | 9             |  |
| 16F<br>+218.14<br>15F                   | 4             |  |
| 15F<br>+215.19<br>14F<br>+212.24        |               |  |
| +212.24<br>13F<br>+209.29               | F             |  |
| 12F<br>+206.04                          | F             |  |
| 11F<br>+203.09                          | F<br>9        |  |
| 10F Balcony Shift<br>+200.14            |               |  |
| 9F<br>+197.19<br>8F                     | 9             |  |
| 8F<br>+194.24<br>7F<br>+191.29          |               |  |
| +191.29<br>6F Typ Tower<br>+188.34      |               |  |
| 5F Transition<br>+185.09                | n             |  |
| 4F<br>+181.64                           | F Dechampton  |  |
| 3F Lower Podium<br>+178.39              |               |  |
| 2F Amenity<br>+173.64                   | <sub>ty</sub> |  |
|                                         | Ave           |  |
| Mezzanine<br>+168.89                    | le<br>.9      |  |
| Ground Floor<br>+165.64                 |               |  |

| Mech Roof<br>+321.84               |                                            | · · · ·           | · · · · · ·   | · · · · · · ·   |                                                                                                                                                                                                                                                                                                                                                                                                                                                       |
|------------------------------------|--------------------------------------------|-------------------|---------------|-----------------|-------------------------------------------------------------------------------------------------------------------------------------------------------------------------------------------------------------------------------------------------------------------------------------------------------------------------------------------------------------------------------------------------------------------------------------------------------|
| Upper Mech PH<br>+318.34           |                                            |                   |               |                 |                                                                                                                                                                                                                                                                                                                                                                                                                                                       |
|                                    |                                            |                   |               |                 |                                                                                                                                                                                                                                                                                                                                                                                                                                                       |
| Lower Mech PH<br>+314.09           |                                            | · · · ·           |               |                 |                                                                                                                                                                                                                                                                                                                                                                                                                                                       |
| 46F Upper PH<br>+309.64            |                                            |                   |               |                 |                                                                                                                                                                                                                                                                                                                                                                                                                                                       |
| 45F Lower PH                       |                                            |                   |               |                 |                                                                                                                                                                                                                                                                                                                                                                                                                                                       |
| +306.09                            |                                            |                   |               |                 |                                                                                                                                                                                                                                                                                                                                                                                                                                                       |
| 44F<br>+302.54                     |                                            | · · · ·           | · · · · · ·   |                 |                                                                                                                                                                                                                                                                                                                                                                                                                                                       |
| 43F<br>+299.29                     | ······································     | · · · · ·         |               |                 |                                                                                                                                                                                                                                                                                                                                                                                                                                                       |
| 42F<br>+296.34                     |                                            | · · · ·           |               | · · · · · · ·   |                                                                                                                                                                                                                                                                                                                                                                                                                                                       |
| 41F<br>+293.39                     |                                            | · · · ·           | · · · · ·     | · · · · · · ·   | · · · · · · · · · · · · · · · · · · · · · · · · · · · · · · · · · · · · · · · · · · · · · · · · · · · · · · · · · · · · · · · · · · · · · · · · · · · · · · · · · · · · · · · · · · · · · · · · · · · · · · · · · · · · · · · · · · · · · · · · · · · · · · · · · · · · · · · · · · · · · · · · · · · · · · · · · · · · · · · · · · · · · · · · · · · · · · · · · · · · · · · · · · · · · · · · · · · · · · · · · · · · · · · · · · · · · · · ·       |
| 40F<br>+290.44                     | <u> </u>                                   | · · · ·           |               | · · · · · ·     | - · · · · · ·                                                                                                                                                                                                                                                                                                                                                                                                                                         |
| 39F<br>+287.19                     | ••••••••••••••••••••••••••••••••••••••     | · · · ·           |               |                 |                                                                                                                                                                                                                                                                                                                                                                                                                                                       |
| 38F<br>+284.24                     | <u> </u>                                   |                   |               | · · · · · ·     |                                                                                                                                                                                                                                                                                                                                                                                                                                                       |
| 37F Balcony Shift<br>+281.29       | <u> </u>                                   |                   |               |                 |                                                                                                                                                                                                                                                                                                                                                                                                                                                       |
| 36F<br>+278.34                     |                                            |                   |               |                 |                                                                                                                                                                                                                                                                                                                                                                                                                                                       |
| 35F<br>+275.39                     |                                            | · · · ·           |               |                 |                                                                                                                                                                                                                                                                                                                                                                                                                                                       |
| 34F                                |                                            |                   |               |                 |                                                                                                                                                                                                                                                                                                                                                                                                                                                       |
| 33F<br>+269.49                     |                                            |                   |               |                 | - · · · · · ·                                                                                                                                                                                                                                                                                                                                                                                                                                         |
| 32F                                | <u> </u>                                   |                   |               |                 |                                                                                                                                                                                                                                                                                                                                                                                                                                                       |
| +266.54<br>31F                     |                                            |                   |               |                 |                                                                                                                                                                                                                                                                                                                                                                                                                                                       |
| +263.59<br>30F                     |                                            |                   |               |                 |                                                                                                                                                                                                                                                                                                                                                                                                                                                       |
| +260.34<br>29F                     | ······································     |                   |               |                 |                                                                                                                                                                                                                                                                                                                                                                                                                                                       |
| +257.39<br>28F                     |                                            |                   |               | · · · · · · · · |                                                                                                                                                                                                                                                                                                                                                                                                                                                       |
| +254.44<br>27F                     |                                            | · · · ·           |               | · · · · · · · · |                                                                                                                                                                                                                                                                                                                                                                                                                                                       |
| +251.49<br>26F                     |                                            | · · · · ·         |               | · · · · · · · · |                                                                                                                                                                                                                                                                                                                                                                                                                                                       |
| +248.54                            |                                            |                   |               | · · · · · · ·   | - · · · · · · · · · · · · · · · · · · · · · · · · · · · · · · · · · · · · · · · · · · · · · · · · · · · · · · · · · · · · · · · · · · · · · · · · · · · · · · · · · · · · · · · · · · · · · · · · · · · · · · · · · · · · · · · · · · · · · · · · · · · · · · · · · · · · · · · · · · · · · · · · · · · · · · · · · · · · · · · · · · · · · · · · · · · · · · · · · · · · · · · · · · · · · · · · · · · · · · · · · · · · · · · · · · · · · · · · · · |
| 25F<br>+245.59                     |                                            |                   |               | · · · · · ·     |                                                                                                                                                                                                                                                                                                                                                                                                                                                       |
| 24F<br>+242.34                     |                                            |                   |               | · · · · · · ·   | - · · · · · ·                                                                                                                                                                                                                                                                                                                                                                                                                                         |
| 23F<br>+239.09                     |                                            |                   |               |                 |                                                                                                                                                                                                                                                                                                                                                                                                                                                       |
| 22F<br>+236.14                     |                                            | · · · ·           |               | · · · · · · ·   |                                                                                                                                                                                                                                                                                                                                                                                                                                                       |
| 21F<br>+232.89                     |                                            |                   |               |                 |                                                                                                                                                                                                                                                                                                                                                                                                                                                       |
| 20F<br>+229.94                     | ••••• · •••• · •••• · •••• · •••• · •••• · | · · · ·           |               |                 |                                                                                                                                                                                                                                                                                                                                                                                                                                                       |
| 19F<br>+226.99                     |                                            | · · · ·           |               | · · · · · · ·   | - · · · · · ·                                                                                                                                                                                                                                                                                                                                                                                                                                         |
| 18F<br>+224.04                     |                                            |                   |               |                 | - · · · · · ·                                                                                                                                                                                                                                                                                                                                                                                                                                         |
| 17F<br>+221.09                     | <u> </u>                                   |                   |               |                 |                                                                                                                                                                                                                                                                                                                                                                                                                                                       |
| 16F<br>+218.14                     |                                            |                   | · · · · ·     |                 |                                                                                                                                                                                                                                                                                                                                                                                                                                                       |
| 15F<br>+215.19                     |                                            |                   |               |                 |                                                                                                                                                                                                                                                                                                                                                                                                                                                       |
| 14F<br>+212.24                     |                                            | _ · _ · _ · _ · _ |               |                 |                                                                                                                                                                                                                                                                                                                                                                                                                                                       |
| 13F<br>+209.29                     |                                            |                   |               |                 |                                                                                                                                                                                                                                                                                                                                                                                                                                                       |
| 12F                                | <u> </u>                                   |                   |               |                 |                                                                                                                                                                                                                                                                                                                                                                                                                                                       |
| +206.04<br>11F                     |                                            |                   |               |                 |                                                                                                                                                                                                                                                                                                                                                                                                                                                       |
| +203.09<br>10F Balcony Shift       |                                            |                   |               |                 |                                                                                                                                                                                                                                                                                                                                                                                                                                                       |
| +200.14<br>9F                      |                                            |                   |               |                 |                                                                                                                                                                                                                                                                                                                                                                                                                                                       |
| +197.19<br>8F                      |                                            |                   |               |                 |                                                                                                                                                                                                                                                                                                                                                                                                                                                       |
| +194.24<br>7F                      |                                            |                   |               |                 |                                                                                                                                                                                                                                                                                                                                                                                                                                                       |
| 7F<br>+191.29<br>_6F Typ Tower     |                                            |                   | · · · · · · · | · · · · · · ·   |                                                                                                                                                                                                                                                                                                                                                                                                                                                       |
| +188.34                            |                                            |                   |               |                 |                                                                                                                                                                                                                                                                                                                                                                                                                                                       |
| 5F Transition<br>+185.09           |                                            |                   |               |                 |                                                                                                                                                                                                                                                                                                                                                                                                                                                       |
| 4F<br>+181.64                      |                                            |                   |               |                 | · · · · · · · ·                                                                                                                                                                                                                                                                                                                                                                                                                                       |
| 3F Lower Podium<br>+178.39         |                                            |                   |               |                 | · · · · · · ·                                                                                                                                                                                                                                                                                                                                                                                                                                         |
|                                    |                                            |                   |               |                 |                                                                                                                                                                                                                                                                                                                                                                                                                                                       |
| 2F Amenity<br>+173.64              |                                            |                   |               |                 |                                                                                                                                                                                                                                                                                                                                                                                                                                                       |
| Mezzanine                          |                                            |                   |               |                 |                                                                                                                                                                                                                                                                                                                                                                                                                                                       |
| +168.89<br>Ground Floor<br>+165.64 |                                            |                   |               | 1               |                                                                                                                                                                                                                                                                                                                                                                                                                                                       |
| +165 64                            |                                            |                   |               |                 |                                                                                                                                                                                                                                                                                                                                                                                                                                                       |