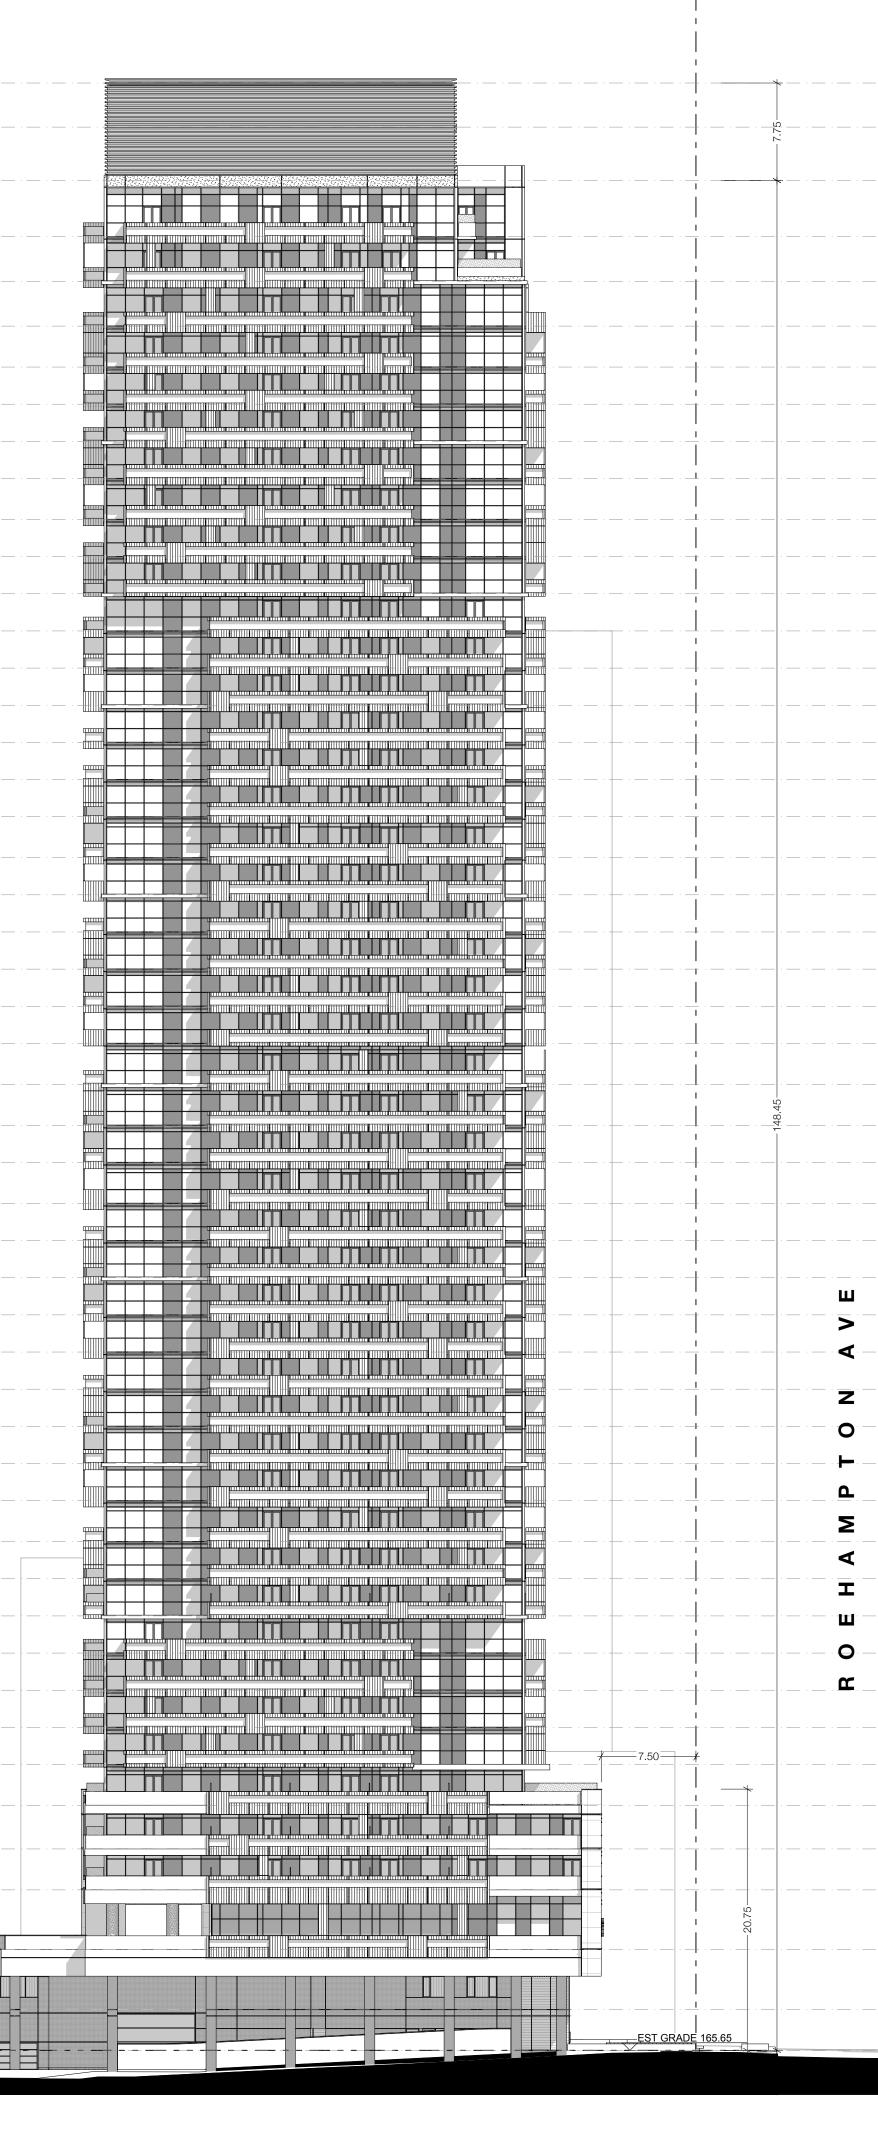

| Mech Roof<br>+321.84                    | of            |  |
|-----------------------------------------|---------------|--|
| Upper Mech PH<br>+318.34                | H<br>4        |  |
| Lower Mech PH<br>+314.09                | H<br>9        |  |
| 46F Upper PH<br>+309.64                 | H<br>4        |  |
| 45F Lower PH<br>+306.09                 | H9            |  |
| 44F<br>+302.54                          | F<br>4        |  |
| 43F<br>+299.29                          | F<br>19       |  |
| 42F<br>+296.34                          | 4             |  |
| 41F<br>+293.39<br>40F                   | 9             |  |
| 40F<br>+290.44<br>39F                   | 4             |  |
| +287.19<br>38F                          | 9             |  |
| +284.24<br>37F Balcony Shift<br>+281.29 | íft           |  |
| 36F<br>+278.34                          | F             |  |
| 35F<br>+275.39                          | F<br>9        |  |
| 34F<br>+272.44                          | 4             |  |
| 33F<br>+269.49<br>32F                   | 9             |  |
| +266.54<br>31F                          | 4             |  |
| +263.59<br>30F                          | 9             |  |
| +260.34<br>29F<br>+257.39               | F             |  |
| 28F<br>+254.44                          | F             |  |
| 27F<br>+251.49                          | F<br>9        |  |
| 26F<br>+248.54                          | 4             |  |
| 25F<br>+245.59                          | 9             |  |
| 24F<br>+242.34<br>23F                   | 4             |  |
| +239.09<br>22F                          | 9<br>F        |  |
| +236.14<br>21F<br>+232.89               | F             |  |
| +232.89<br>                             | F             |  |
| 19F<br>+226.99                          | F             |  |
| 18F<br>+224.04                          | 4             |  |
| 17F<br>+221.09                          | 9             |  |
| 16F<br>+218.14<br>15F                   | 4             |  |
| 15F<br>+215.19<br>14F<br>+212.24        |               |  |
| +212.24<br>13F<br>+209.29               | F             |  |
| 12F<br>+206.04                          | F             |  |
| 11F<br>+203.09                          | F<br>9        |  |
| 10F Balcony Shift<br>+200.14            |               |  |
| 9F<br>+197.19<br>8F                     | 9             |  |
| 8F<br>+194.24<br>7F<br>+191.29          |               |  |
| +191.29<br>6F Typ Tower<br>+188.34      |               |  |
| 5F Transition<br>+185.09                | n             |  |
| 4F<br>+181.64                           | F Dechampton  |  |
| 3F Lower Podium<br>+178.39              |               |  |
| 2F Amenity<br>+173.64                   | <sub>ty</sub> |  |
|                                         | Ave           |  |
| Mezzanine<br>+168.89                    | le<br>.9      |  |
| Ground Floor<br>+165.64                 |               |  |

| Mech Roof<br>+321.84               |                                            | · · · ·           | · · · · · ·   | · · · · · · ·   |                                                                                                                                                                                                                                                                                                                                                                                                                                                       |
|------------------------------------|--------------------------------------------|-------------------|---------------|-----------------|-------------------------------------------------------------------------------------------------------------------------------------------------------------------------------------------------------------------------------------------------------------------------------------------------------------------------------------------------------------------------------------------------------------------------------------------------------|
| Upper Mech PH<br>+318.34           |                                            |                   |               |                 |                                                                                                                                                                                                                                                                                                                                                                                                                                                       |
|                                    |                                            |                   |               |                 |                                                                                                                                                                                                                                                                                                                                                                                                                                                       |
| Lower Mech PH<br>+314.09           |                                            | · · · ·           |               |                 |                                                                                                                                                                                                                                                                                                                                                                                                                                                       |
| 46F Upper PH<br>+309.64            |                                            |                   |               |                 |                                                                                                                                                                                                                                                                                                                                                                                                                                                       |
| 45F Lower PH                       |                                            |                   |               |                 |                                                                                                                                                                                                                                                                                                                                                                                                                                                       |
| +306.09                            |                                            |                   |               |                 |                                                                                                                                                                                                                                                                                                                                                                                                                                                       |
| 44F<br>+302.54                     |                                            | · · · ·           | · · · · · ·   |                 |                                                                                                                                                                                                                                                                                                                                                                                                                                                       |
| 43F<br>+299.29                     | ······································     | · · · · ·         |               |                 |                                                                                                                                                                                                                                                                                                                                                                                                                                                       |
| 42F<br>+296.34                     |                                            | · · · ·           |               | · · · · · · ·   |                                                                                                                                                                                                                                                                                                                                                                                                                                                       |
| 41F<br>+293.39                     |                                            | · · · ·           | · · · · ·     | · · · · · · ·   | · · · · · · · · · · · · · · · · · · · · · · · · · · · · · · · · · · · · · · · · · · · · · · · · · · · · · · · · · · · · · · · · · · · · · · · · · · · · · · · · · · · · · · · · · · · · · · · · · · · · · · · · · · · · · · · · · · · · · · · · · · · · · · · · · · · · · · · · · · · · · · · · · · · · · · · · · · · · · · · · · · · · · · · · · · · · · · · · · · · · · · · · · · · · · · · · · · · · · · · · · · · · · · · · · · · · · · · ·       |
| 40F<br>+290.44                     | <u> </u>                                   | · · · ·           |               | · · · · · ·     | - · · · · · ·                                                                                                                                                                                                                                                                                                                                                                                                                                         |
| 39F<br>+287.19                     | ••••••••••••••••••••••••••••••••••••••     | · · · ·           |               |                 |                                                                                                                                                                                                                                                                                                                                                                                                                                                       |
| 38F<br>+284.24                     | <u> </u>                                   |                   |               | · · · · · ·     |                                                                                                                                                                                                                                                                                                                                                                                                                                                       |
| 37F Balcony Shift<br>+281.29       | <u> </u>                                   |                   |               |                 |                                                                                                                                                                                                                                                                                                                                                                                                                                                       |
| 36F<br>+278.34                     |                                            |                   |               |                 |                                                                                                                                                                                                                                                                                                                                                                                                                                                       |
| 35F<br>+275.39                     |                                            | · · · ·           |               |                 |                                                                                                                                                                                                                                                                                                                                                                                                                                                       |
| 34F                                |                                            |                   |               |                 |                                                                                                                                                                                                                                                                                                                                                                                                                                                       |
| 33F<br>+269.49                     |                                            |                   |               |                 | - · · · · · ·                                                                                                                                                                                                                                                                                                                                                                                                                                         |
| 32F                                | <u> </u>                                   |                   |               |                 |                                                                                                                                                                                                                                                                                                                                                                                                                                                       |
| +266.54<br>31F                     |                                            |                   |               |                 |                                                                                                                                                                                                                                                                                                                                                                                                                                                       |
| +263.59<br>30F                     |                                            |                   |               |                 |                                                                                                                                                                                                                                                                                                                                                                                                                                                       |
| +260.34<br>29F                     | ······································     |                   |               |                 |                                                                                                                                                                                                                                                                                                                                                                                                                                                       |
| +257.39<br>28F                     |                                            |                   |               | · · · · · · · · |                                                                                                                                                                                                                                                                                                                                                                                                                                                       |
| +254.44<br>27F                     |                                            | · · · ·           |               | · · · · · · · · |                                                                                                                                                                                                                                                                                                                                                                                                                                                       |
| +251.49<br>26F                     |                                            | · · · · ·         |               | · · · · · · · · |                                                                                                                                                                                                                                                                                                                                                                                                                                                       |
| +248.54                            |                                            |                   |               | · · · · · · ·   | - · · · · · · · · · · · · · · · · · · · · · · · · · · · · · · · · · · · · · · · · · · · · · · · · · · · · · · · · · · · · · · · · · · · · · · · · · · · · · · · · · · · · · · · · · · · · · · · · · · · · · · · · · · · · · · · · · · · · · · · · · · · · · · · · · · · · · · · · · · · · · · · · · · · · · · · · · · · · · · · · · · · · · · · · · · · · · · · · · · · · · · · · · · · · · · · · · · · · · · · · · · · · · · · · · · · · · · · · · · |
| 25F<br>+245.59                     |                                            |                   |               | · · · · · ·     |                                                                                                                                                                                                                                                                                                                                                                                                                                                       |
| 24F<br>+242.34                     |                                            |                   |               | · · · · · · ·   | - · · · · · ·                                                                                                                                                                                                                                                                                                                                                                                                                                         |
| 23F<br>+239.09                     |                                            |                   |               |                 |                                                                                                                                                                                                                                                                                                                                                                                                                                                       |
| 22F<br>+236.14                     |                                            | · · · ·           |               | · · · · · · ·   |                                                                                                                                                                                                                                                                                                                                                                                                                                                       |
| 21F<br>+232.89                     |                                            |                   |               |                 |                                                                                                                                                                                                                                                                                                                                                                                                                                                       |
| 20F<br>+229.94                     | ••••• · •••• · •••• · •••• · •••• · •••• · | · · · ·           |               |                 |                                                                                                                                                                                                                                                                                                                                                                                                                                                       |
| 19F<br>+226.99                     |                                            | · · · ·           |               | · · · · · · ·   | - · · · · · ·                                                                                                                                                                                                                                                                                                                                                                                                                                         |
| 18F<br>+224.04                     |                                            |                   |               |                 | - · · · · · ·                                                                                                                                                                                                                                                                                                                                                                                                                                         |
| 17F<br>+221.09                     | <u> </u>                                   |                   |               |                 |                                                                                                                                                                                                                                                                                                                                                                                                                                                       |
| 16F<br>+218.14                     |                                            |                   | · · · · ·     |                 |                                                                                                                                                                                                                                                                                                                                                                                                                                                       |
| 15F<br>+215.19                     |                                            |                   |               |                 |                                                                                                                                                                                                                                                                                                                                                                                                                                                       |
| 14F<br>+212.24                     |                                            | _ · _ · _ · _ · _ |               |                 |                                                                                                                                                                                                                                                                                                                                                                                                                                                       |
| 13F<br>+209.29                     |                                            |                   |               |                 |                                                                                                                                                                                                                                                                                                                                                                                                                                                       |
| 12F                                | <u> </u>                                   |                   |               |                 |                                                                                                                                                                                                                                                                                                                                                                                                                                                       |
| +206.04<br>11F                     |                                            |                   |               |                 |                                                                                                                                                                                                                                                                                                                                                                                                                                                       |
| +203.09<br>10F Balcony Shift       |                                            |                   |               |                 |                                                                                                                                                                                                                                                                                                                                                                                                                                                       |
| +200.14<br>9F                      |                                            |                   |               |                 |                                                                                                                                                                                                                                                                                                                                                                                                                                                       |
| +197.19<br>8F                      |                                            |                   |               |                 |                                                                                                                                                                                                                                                                                                                                                                                                                                                       |
| +194.24<br>7F                      |                                            |                   |               |                 |                                                                                                                                                                                                                                                                                                                                                                                                                                                       |
| 7F<br>+191.29<br>_6F Typ Tower     |                                            |                   | · · · · · · · | · · · · · · ·   |                                                                                                                                                                                                                                                                                                                                                                                                                                                       |
| +188.34                            |                                            |                   |               |                 |                                                                                                                                                                                                                                                                                                                                                                                                                                                       |
| 5F Transition<br>+185.09           |                                            |                   |               |                 |                                                                                                                                                                                                                                                                                                                                                                                                                                                       |
| 4F<br>+181.64                      |                                            |                   |               |                 | · · · · · · · ·                                                                                                                                                                                                                                                                                                                                                                                                                                       |
| 3F Lower Podium<br>+178.39         |                                            |                   |               |                 | · · · · · · ·                                                                                                                                                                                                                                                                                                                                                                                                                                         |
|                                    |                                            |                   |               |                 |                                                                                                                                                                                                                                                                                                                                                                                                                                                       |
| 2F Amenity<br>+173.64              |                                            |                   |               |                 |                                                                                                                                                                                                                                                                                                                                                                                                                                                       |
| Mezzanine                          |                                            |                   |               |                 |                                                                                                                                                                                                                                                                                                                                                                                                                                                       |
| +168.89<br>Ground Floor<br>+165.64 |                                            |                   |               | 1               |                                                                                                                                                                                                                                                                                                                                                                                                                                                       |
| +165 64                            |                                            |                   |               |                 |                                                                                                                                                                                                                                                                                                                                                                                                                                                       |

LINE

| TACT                                                                                                                                                                                                                                                                                                                                                                                                |
|-----------------------------------------------------------------------------------------------------------------------------------------------------------------------------------------------------------------------------------------------------------------------------------------------------------------------------------------------------------------------------------------------------|
| Revision:YYYY.MM.DDRevision2016.09.19ZBA & SPA Submission2017.10.23ZBA & SPA Resubmission2018.04.18Second SPA Resubmission                                                                                                                                                                                                                                                                          |
|                                                                                                                                                                                                                                                                                                                                                                                                     |
|                                                                                                                                                                                                                                                                                                                                                                                                     |
|                                                                                                                                                                                                                                                                                                                                                                                                     |
|                                                                                                                                                                                                                                                                                                                                                                                                     |
|                                                                                                                                                                                                                                                                                                                                                                                                     |
|                                                                                                                                                                                                                                                                                                                                                                                                     |
|                                                                                                                                                                                                                                                                                                                                                                                                     |
|                                                                                                                                                                                                                                                                                                                                                                                                     |
|                                                                                                                                                                                                                                                                                                                                                                                                     |
|                                                                                                                                                                                                                                                                                                                                                                                                     |
|                                                                                                                                                                                                                                                                                                                                                                                                     |
|                                                                                                                                                                                                                                                                                                                                                                                                     |
|                                                                                                                                                                                                                                                                                                                                                                                                     |
|                                                                                                                                                                                                                                                                                                                                                                                                     |
|                                                                                                                                                                                                                                                                                                                                                                                                     |
|                                                                                                                                                                                                                                                                                                                                                                                                     |
|                                                                                                                                                                                                                                                                                                                                                                                                     |
|                                                                                                                                                                                                                                                                                                                                                                                                     |
|                                                                                                                                                                                                                                                                                                                                                                                                     |
| <b>Note:</b> Building permit issuance shall be<br>subject to the building permit drawings not<br>being in contravention with these approved<br>plans and drawings including, but not limited<br>to, the exterior design of the building and<br>exterior building materials                                                                                                                          |
| <b>TACT Architecture Inc.</b> 660R College Street [rear lane]Toronto Ontario M6G 1B8416-516-1949info@tactdesign.ca                                                                                                                                                                                                                                                                                  |
| Note: This drawing and all copyright therein<br>are the sole and exclusive property of TACT<br>Design Inc. Reproduction or use of this<br>drawing in whole or in part by any means or<br>in any way whatsoever without the prior<br>written consent of TACT Design is strictly<br>prohibited. Do not scale th is drawing.<br>Published <i>Wednesday, April 18, 2018.</i><br>file: 1614 80.0 SPA.pln |
| job title<br><b>39-41 Roehampton Ave.</b>                                                                                                                                                                                                                                                                                                                                                           |
| client<br>Metropia + Capital Developments<br>sheet title                                                                                                                                                                                                                                                                                                                                            |
| <br>North Elevation<br>drawn by checked by<br>RM, MJ, AK, RD PJ                                                                                                                                                                                                                                                                                                                                     |
| issue date<br>Wednesday, April 18, 2018<br>job number scale                                                                                                                                                                                                                                                                                                                                         |
| 1614 1:300                                                                                                                                                                                                                                                                                                                                                                                          |