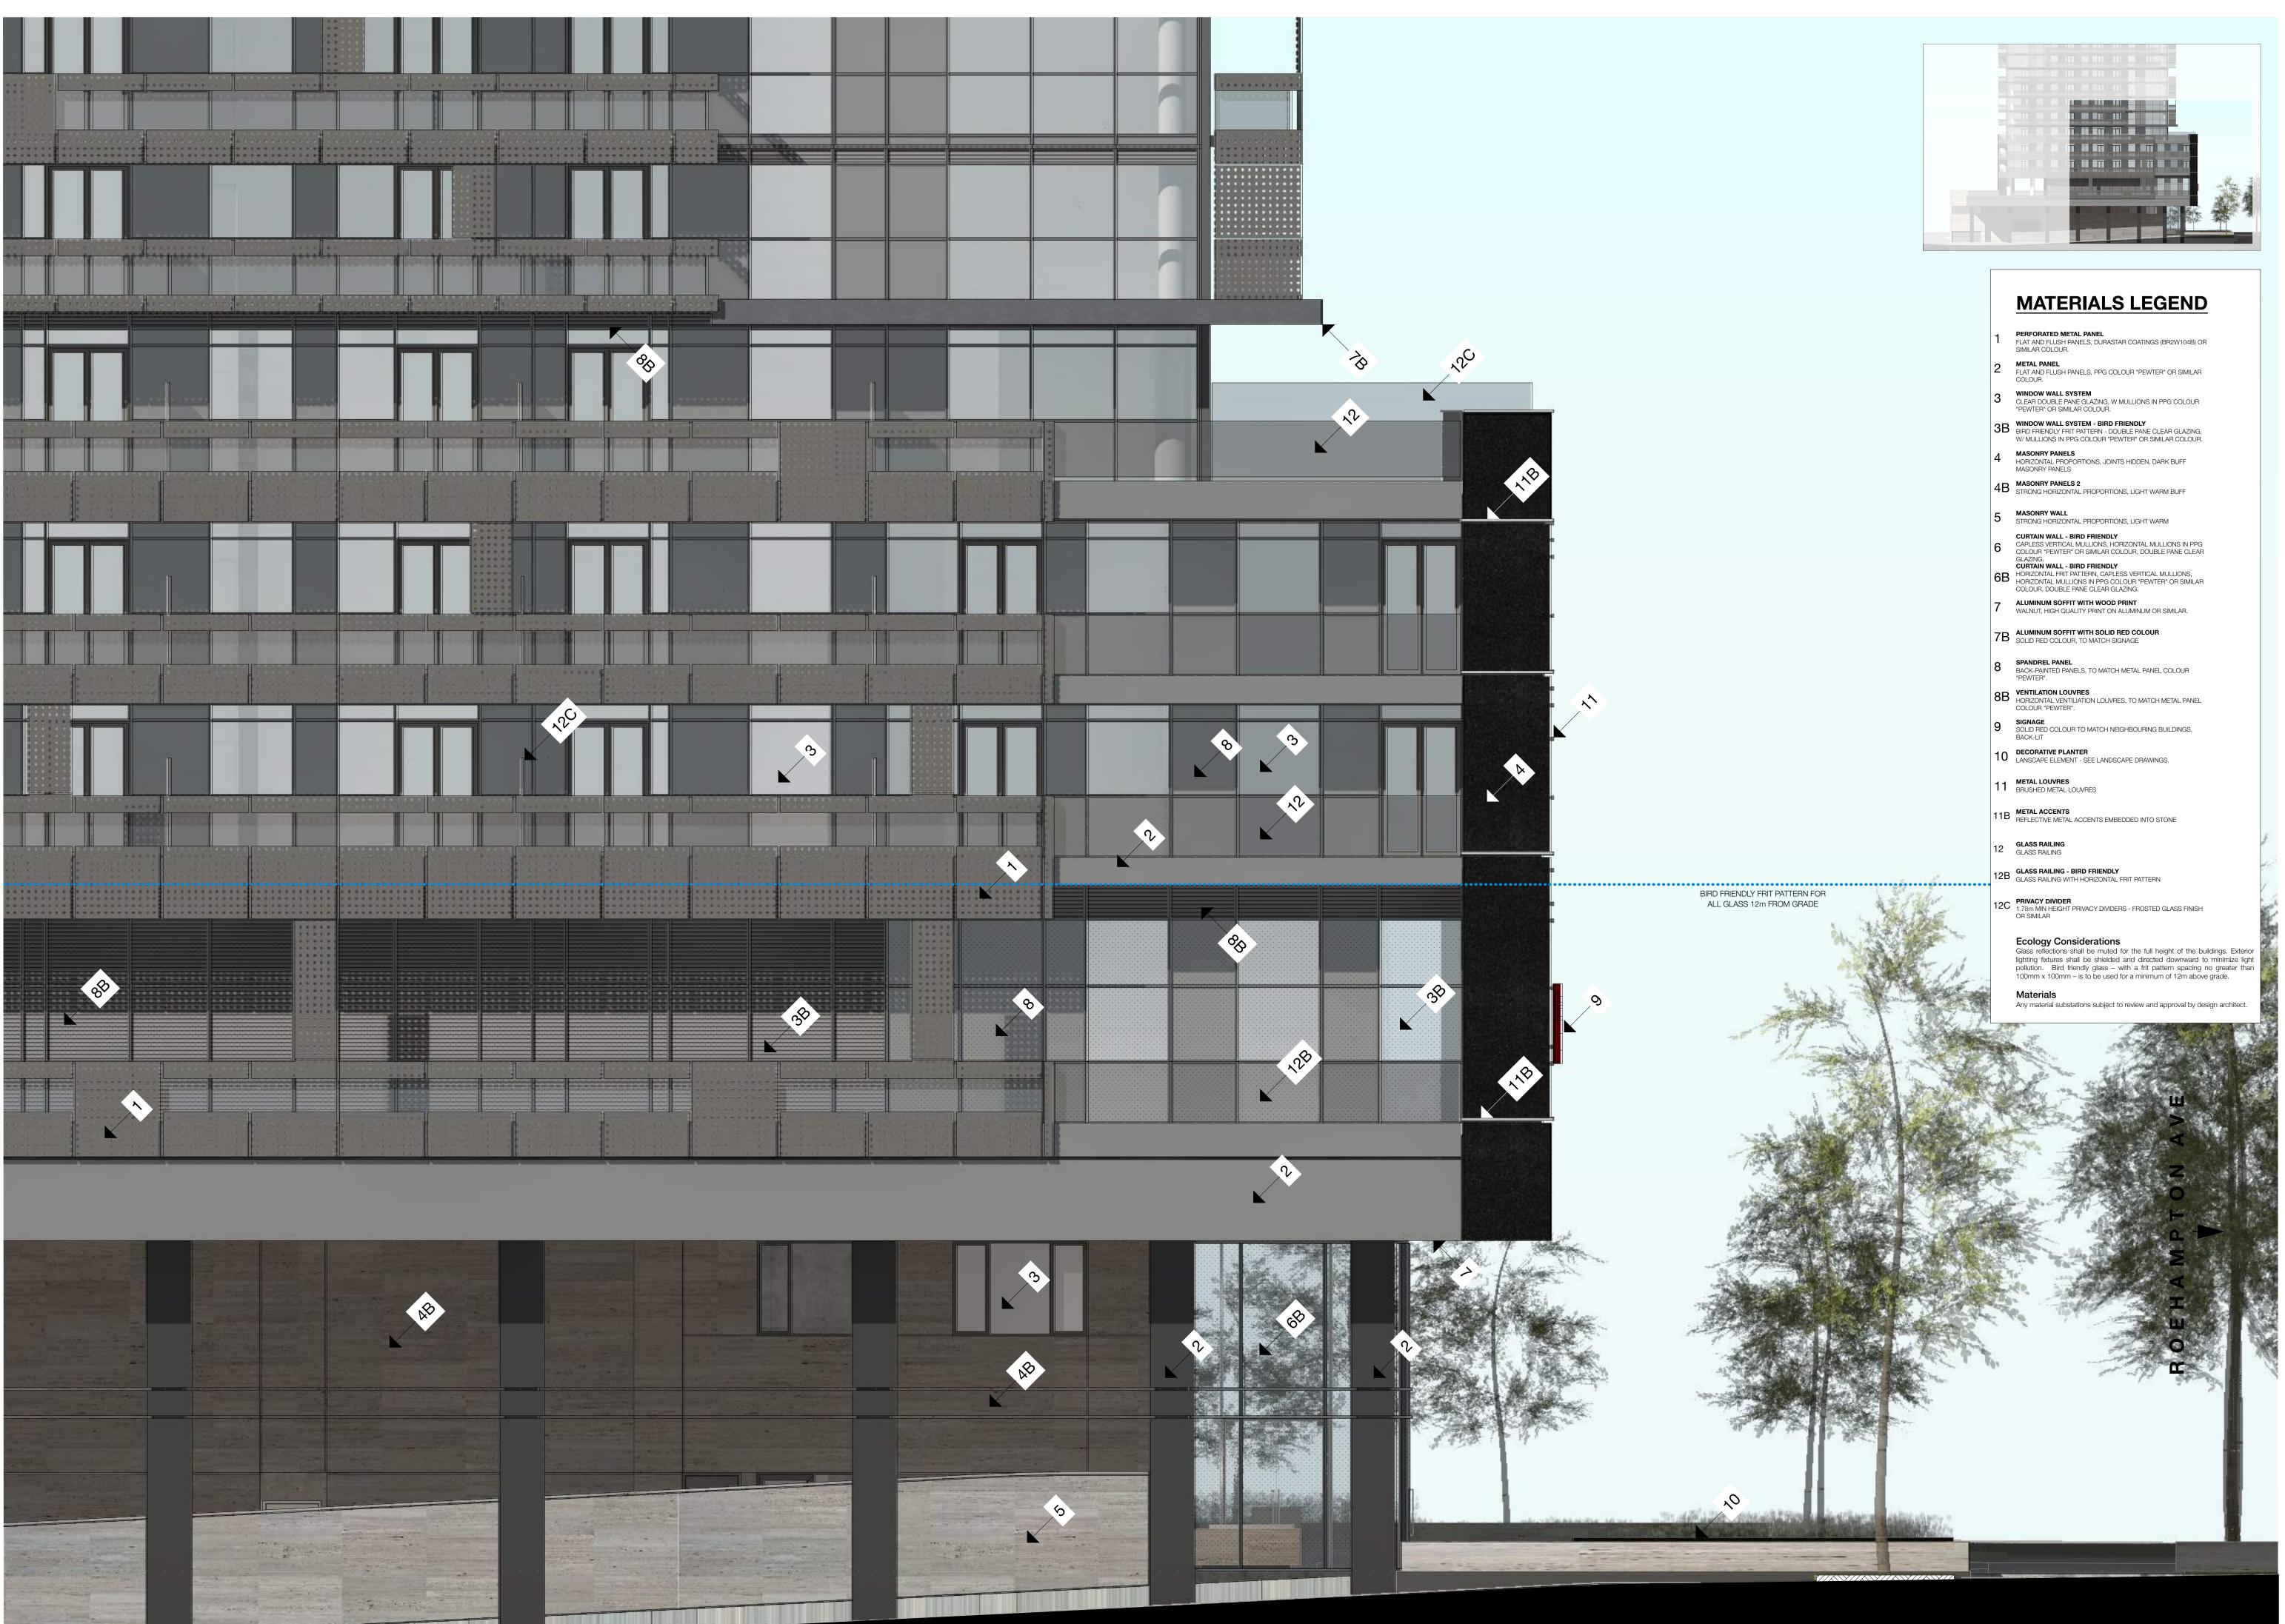

| Mech Roof<br>+321.84               |                                            | · · · ·           | · · · · · ·   | · · · · · · ·   |                                                                                                                                                                                                                                                                                                                                                                                                                                                       |
|------------------------------------|--------------------------------------------|-------------------|---------------|-----------------|-------------------------------------------------------------------------------------------------------------------------------------------------------------------------------------------------------------------------------------------------------------------------------------------------------------------------------------------------------------------------------------------------------------------------------------------------------|
| Upper Mech PH<br>+318.34           |                                            |                   |               |                 |                                                                                                                                                                                                                                                                                                                                                                                                                                                       |
|                                    |                                            |                   |               |                 |                                                                                                                                                                                                                                                                                                                                                                                                                                                       |
| Lower Mech PH<br>+314.09           |                                            | · · · ·           |               |                 |                                                                                                                                                                                                                                                                                                                                                                                                                                                       |
| 46F Upper PH<br>+309.64            |                                            |                   |               |                 |                                                                                                                                                                                                                                                                                                                                                                                                                                                       |
| 45F Lower PH                       |                                            |                   |               |                 |                                                                                                                                                                                                                                                                                                                                                                                                                                                       |
| +306.09                            |                                            |                   |               |                 |                                                                                                                                                                                                                                                                                                                                                                                                                                                       |
| 44F<br>+302.54                     |                                            | · · · ·           | · · · · · ·   |                 |                                                                                                                                                                                                                                                                                                                                                                                                                                                       |
| 43F<br>+299.29                     | ······································     | · · · · ·         |               |                 |                                                                                                                                                                                                                                                                                                                                                                                                                                                       |
| 42F<br>+296.34                     |                                            | · · · ·           |               | · · · · · · ·   |                                                                                                                                                                                                                                                                                                                                                                                                                                                       |
| 41F<br>+293.39                     |                                            | · · · ·           | · · · · ·     | · · · · · · ·   | · · · · · · · · · · · · · · · · · · · · · · · · · · · · · · · · · · · · · · · · · · · · · · · · · · · · · · · · · · · · · · · · · · · · · · · · · · · · · · · · · · · · · · · · · · · · · · · · · · · · · · · · · · · · · · · · · · · · · · · · · · · · · · · · · · · · · · · · · · · · · · · · · · · · · · · · · · · · · · · · · · · · · · · · · · · · · · · · · · · · · · · · · · · · · · · · · · · · · · · · · · · · · · · · · · · · · · · ·       |
| 40F<br>+290.44                     | <u> </u>                                   | · · · ·           |               | · · · · · ·     | - · · · · · ·                                                                                                                                                                                                                                                                                                                                                                                                                                         |
| 39F<br>+287.19                     | ••••••••••••••••••••••••••••••••••••••     | · · · ·           |               |                 |                                                                                                                                                                                                                                                                                                                                                                                                                                                       |
| 38F<br>+284.24                     | <u> </u>                                   |                   |               | · · · · · ·     |                                                                                                                                                                                                                                                                                                                                                                                                                                                       |
| 37F Balcony Shift<br>+281.29       | <u> </u>                                   |                   |               |                 |                                                                                                                                                                                                                                                                                                                                                                                                                                                       |
| 36F<br>+278.34                     |                                            |                   |               |                 |                                                                                                                                                                                                                                                                                                                                                                                                                                                       |
| 35F<br>+275.39                     |                                            | · · · ·           |               |                 |                                                                                                                                                                                                                                                                                                                                                                                                                                                       |
| 34F                                |                                            |                   |               |                 |                                                                                                                                                                                                                                                                                                                                                                                                                                                       |
| 33F<br>+269.49                     |                                            |                   |               |                 | - · · · · · ·                                                                                                                                                                                                                                                                                                                                                                                                                                         |
| 32F                                | <u> </u>                                   |                   |               |                 |                                                                                                                                                                                                                                                                                                                                                                                                                                                       |
| +266.54<br>31F                     |                                            |                   |               |                 |                                                                                                                                                                                                                                                                                                                                                                                                                                                       |
| +263.59<br>30F                     |                                            |                   |               |                 |                                                                                                                                                                                                                                                                                                                                                                                                                                                       |
| +260.34<br>29F                     | ······································     |                   |               |                 |                                                                                                                                                                                                                                                                                                                                                                                                                                                       |
| +257.39<br>28F                     |                                            |                   |               | · · · · · · · · |                                                                                                                                                                                                                                                                                                                                                                                                                                                       |
| +254.44<br>27F                     |                                            | · · · ·           |               | · · · · · · · · |                                                                                                                                                                                                                                                                                                                                                                                                                                                       |
| +251.49<br>26F                     |                                            | · · · · ·         |               | · · · · · · · · |                                                                                                                                                                                                                                                                                                                                                                                                                                                       |
| +248.54                            |                                            |                   |               | · · · · · · ·   | - · · · · · · · · · · · · · · · · · · · · · · · · · · · · · · · · · · · · · · · · · · · · · · · · · · · · · · · · · · · · · · · · · · · · · · · · · · · · · · · · · · · · · · · · · · · · · · · · · · · · · · · · · · · · · · · · · · · · · · · · · · · · · · · · · · · · · · · · · · · · · · · · · · · · · · · · · · · · · · · · · · · · · · · · · · · · · · · · · · · · · · · · · · · · · · · · · · · · · · · · · · · · · · · · · · · · · · · · · · |
| 25F<br>+245.59                     |                                            |                   |               | · · · · · ·     |                                                                                                                                                                                                                                                                                                                                                                                                                                                       |
| 24F<br>+242.34                     |                                            |                   |               | · · · · · · ·   | - · · · · · ·                                                                                                                                                                                                                                                                                                                                                                                                                                         |
| 23F<br>+239.09                     |                                            |                   |               |                 |                                                                                                                                                                                                                                                                                                                                                                                                                                                       |
| 22F<br>+236.14                     |                                            | · · · ·           |               | · · · · · · ·   |                                                                                                                                                                                                                                                                                                                                                                                                                                                       |
| 21F<br>+232.89                     |                                            |                   |               |                 |                                                                                                                                                                                                                                                                                                                                                                                                                                                       |
| 20F<br>+229.94                     | ••••• · •••• · •••• · •••• · •••• · •••• · | · · · ·           |               |                 |                                                                                                                                                                                                                                                                                                                                                                                                                                                       |
| 19F<br>+226.99                     |                                            | · · · ·           |               | · · · · · · ·   | - · · · · · ·                                                                                                                                                                                                                                                                                                                                                                                                                                         |
| 18F<br>+224.04                     |                                            |                   |               |                 | - · · · · · ·                                                                                                                                                                                                                                                                                                                                                                                                                                         |
| 17F<br>+221.09                     | <u> </u>                                   |                   |               |                 |                                                                                                                                                                                                                                                                                                                                                                                                                                                       |
| 16F<br>+218.14                     |                                            |                   | · · · · ·     |                 |                                                                                                                                                                                                                                                                                                                                                                                                                                                       |
| 15F<br>+215.19                     |                                            |                   |               |                 |                                                                                                                                                                                                                                                                                                                                                                                                                                                       |
| 14F<br>+212.24                     |                                            | _ · _ · _ · _ · _ |               |                 |                                                                                                                                                                                                                                                                                                                                                                                                                                                       |
| 13F<br>+209.29                     |                                            |                   |               |                 |                                                                                                                                                                                                                                                                                                                                                                                                                                                       |
| 12F                                | <u> </u>                                   |                   |               |                 |                                                                                                                                                                                                                                                                                                                                                                                                                                                       |
| +206.04<br>11F                     |                                            |                   |               |                 |                                                                                                                                                                                                                                                                                                                                                                                                                                                       |
| +203.09<br>10F Balcony Shift       |                                            |                   |               |                 |                                                                                                                                                                                                                                                                                                                                                                                                                                                       |
| +200.14<br>9F                      |                                            |                   |               |                 |                                                                                                                                                                                                                                                                                                                                                                                                                                                       |
| +197.19<br>8F                      |                                            |                   |               |                 |                                                                                                                                                                                                                                                                                                                                                                                                                                                       |
| +194.24<br>7F                      |                                            |                   |               |                 |                                                                                                                                                                                                                                                                                                                                                                                                                                                       |
| 7F<br>+191.29<br>_6F Typ Tower     |                                            |                   | · · · · · · · | · · · · · · ·   |                                                                                                                                                                                                                                                                                                                                                                                                                                                       |
| +188.34                            |                                            |                   |               |                 |                                                                                                                                                                                                                                                                                                                                                                                                                                                       |
| 5F Transition<br>+185.09           |                                            |                   |               |                 |                                                                                                                                                                                                                                                                                                                                                                                                                                                       |
| 4F<br>+181.64                      |                                            |                   |               |                 | · · · · · · · ·                                                                                                                                                                                                                                                                                                                                                                                                                                       |
| 3F Lower Podium<br>+178.39         |                                            |                   |               |                 | · · · · · · ·                                                                                                                                                                                                                                                                                                                                                                                                                                         |
|                                    |                                            |                   |               |                 |                                                                                                                                                                                                                                                                                                                                                                                                                                                       |
| 2F Amenity<br>+173.64              |                                            |                   |               |                 |                                                                                                                                                                                                                                                                                                                                                                                                                                                       |
| Mezzanine                          |                                            |                   |               |                 |                                                                                                                                                                                                                                                                                                                                                                                                                                                       |
| +168.89<br>Ground Floor<br>+165.64 |                                            |                   |               | 1               |                                                                                                                                                                                                                                                                                                                                                                                                                                                       |
| +165 64                            |                                            |                   |               |                 |                                                                                                                                                                                                                                                                                                                                                                                                                                                       |