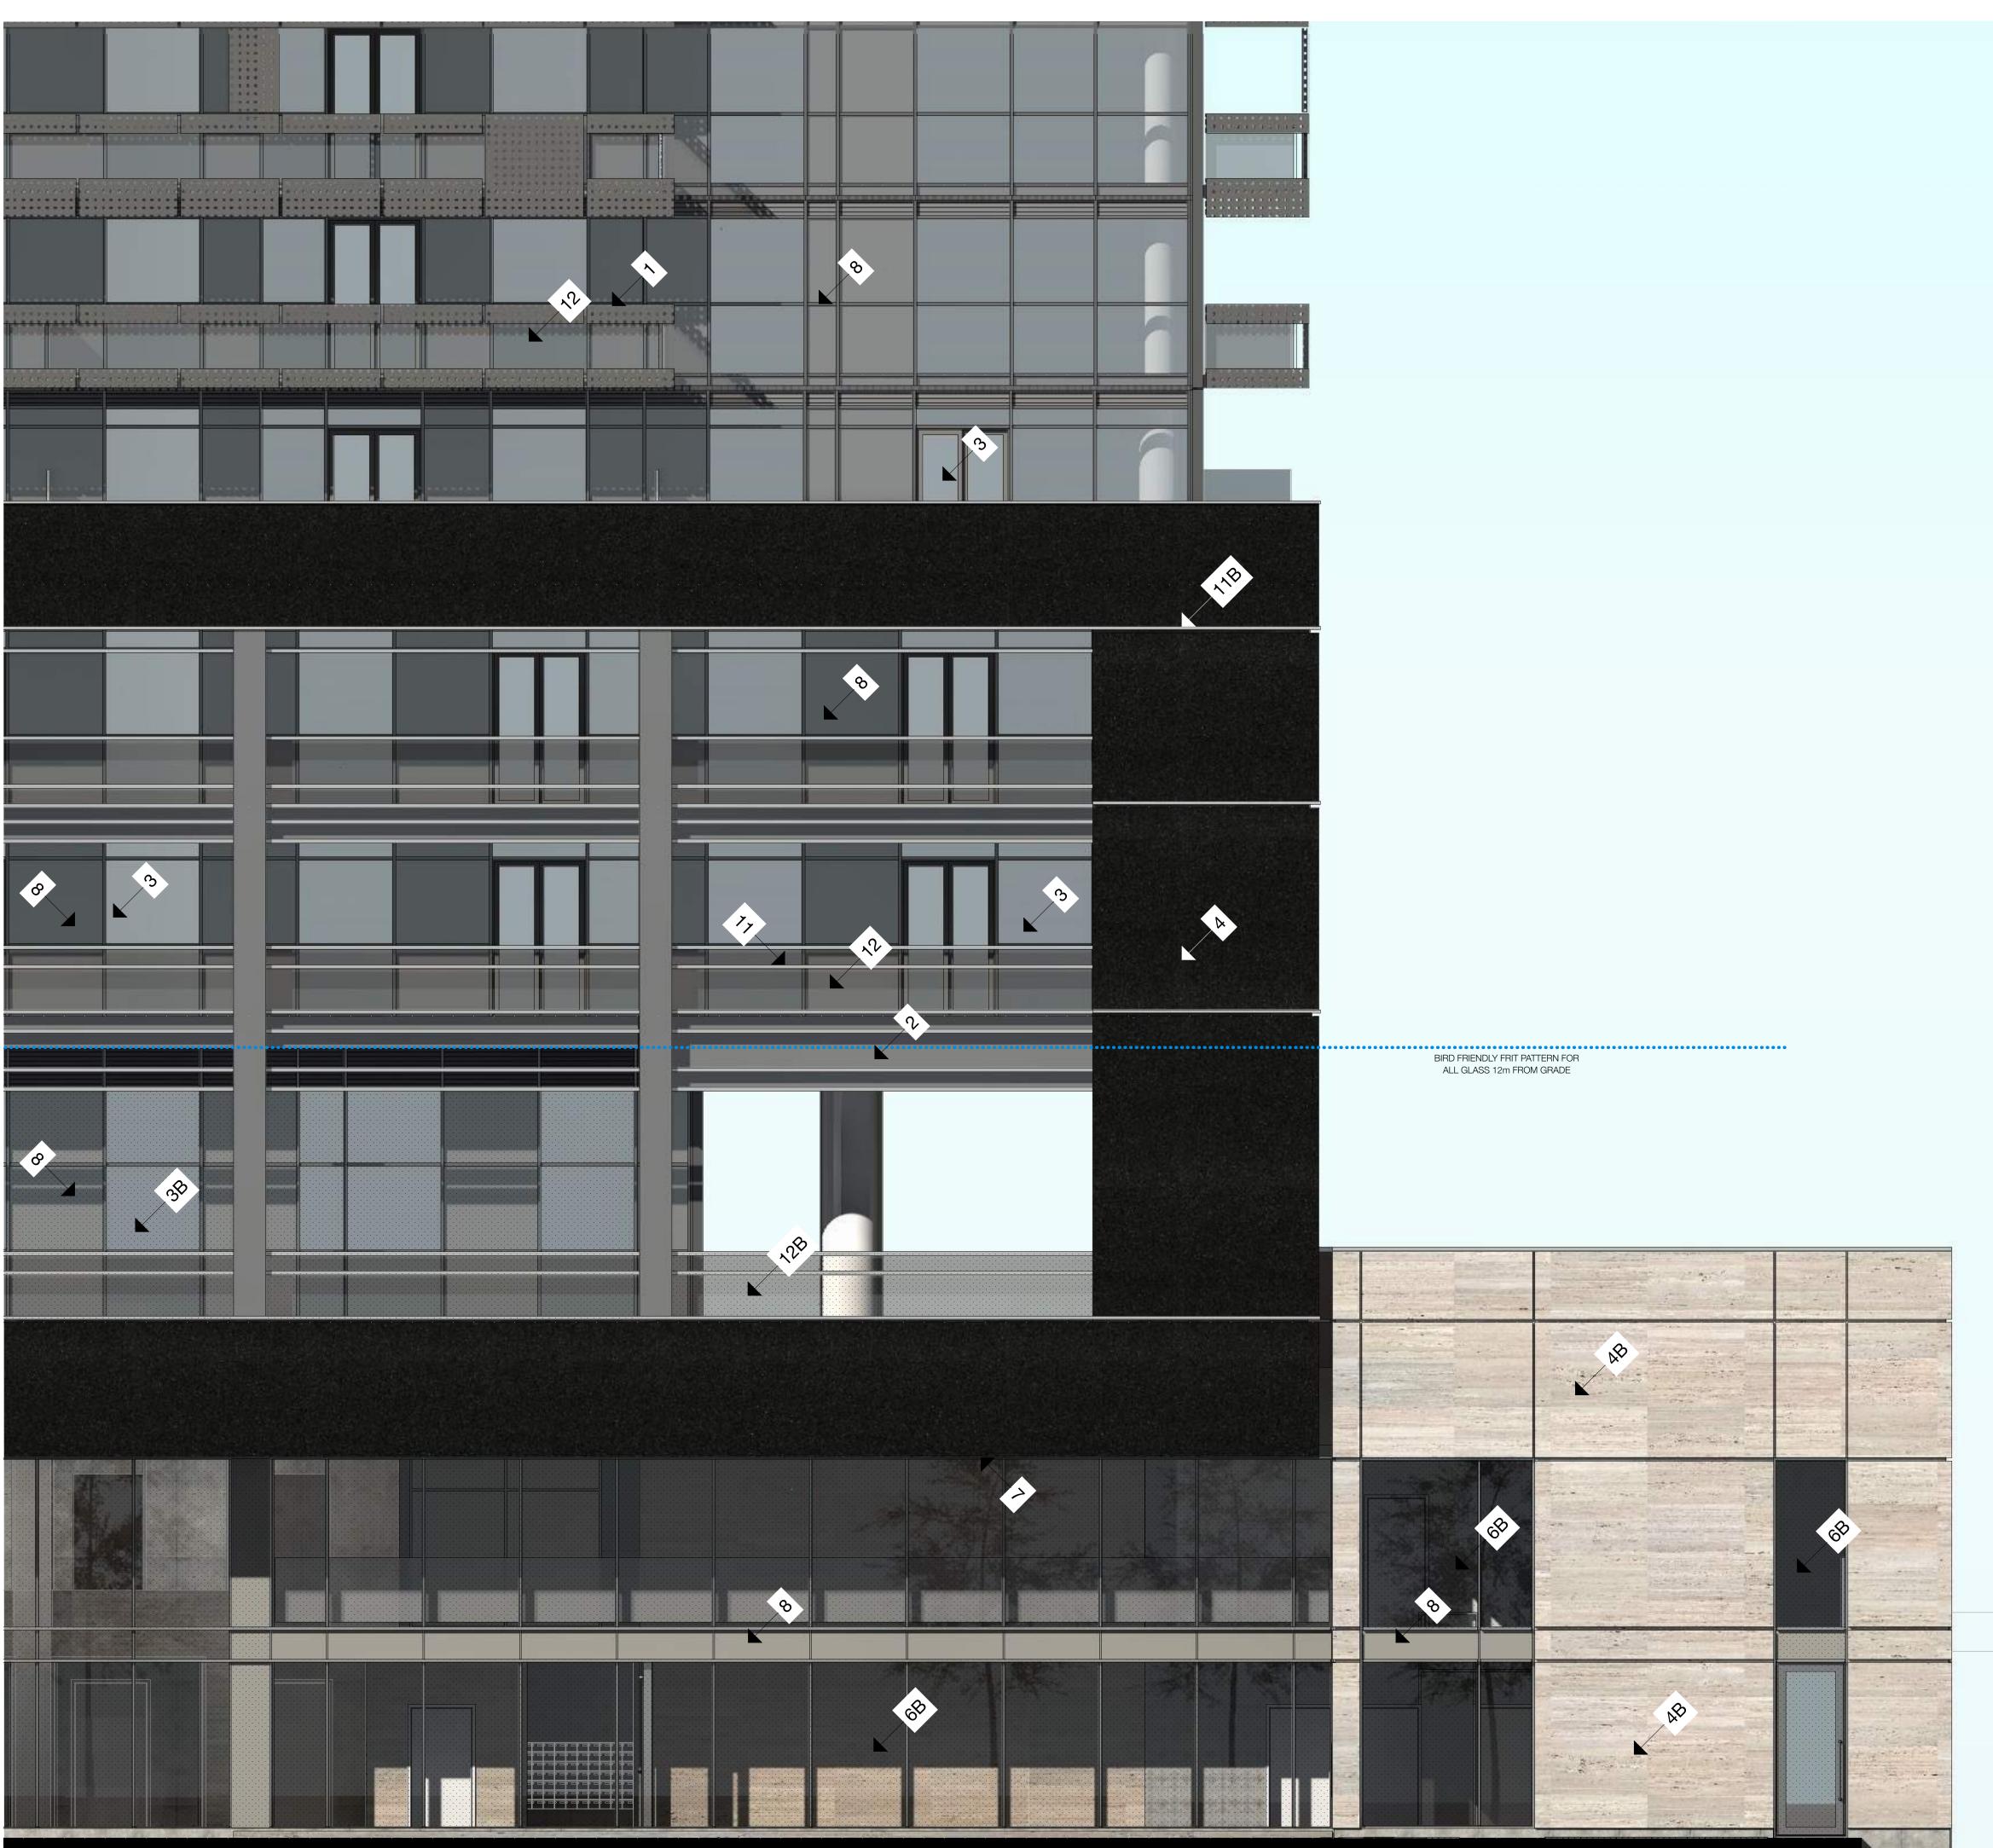

| Mech Roof<br>+321.84                    | of            |  |
|-----------------------------------------|---------------|--|
| Upper Mech PH<br>+318.34                | H<br>4        |  |
| Lower Mech PH<br>+314.09                | H<br>9        |  |
| 46F Upper PH<br>+309.64                 | H<br>4        |  |
| 45F Lower PH<br>+306.09                 | H9            |  |
| 44F<br>+302.54                          | F<br>4        |  |
| 43F<br>+299.29                          | F<br>19       |  |
| 42F<br>+296.34                          | 4             |  |
| 41F<br>+293.39<br>40F                   | 9             |  |
| 40F<br>+290.44<br>39F                   | 4             |  |
| +287.19<br>38F                          | 9             |  |
| +284.24<br>37F Balcony Shift<br>+281.29 | íft           |  |
| 36F<br>+278.34                          | F             |  |
| 35F<br>+275.39                          | F<br>9        |  |
| 34F<br>+272.44                          | 4             |  |
| 33F<br>+269.49<br>32F                   | 9             |  |
| +266.54<br>31F                          | 4             |  |
| +263.59<br>30F                          | 9             |  |
| +260.34<br>29F<br>+257.39               | F             |  |
| 28F<br>+254.44                          | F             |  |
| 27F<br>+251.49                          | F<br>9        |  |
| 26F<br>+248.54                          | 4             |  |
| 25F<br>+245.59                          | 9             |  |
| 24F<br>+242.34<br>23F                   | 4             |  |
| +239.09<br>22F                          | 9<br>F        |  |
| +236.14<br>21F<br>+232.89               | F             |  |
| +232.89<br>                             | F             |  |
| 19F<br>+226.99                          | F             |  |
| 18F<br>+224.04                          | 4             |  |
| 17F<br>+221.09                          | 9             |  |
| 16F<br>+218.14<br>15F                   | 4             |  |
| 15F<br>+215.19<br>14F<br>+212.24        |               |  |
| +212.24<br>13F<br>+209.29               | F             |  |
| 12F<br>+206.04                          | F             |  |
| 11F<br>+203.09                          | F<br>9        |  |
| 10F Balcony Shift<br>+200.14            |               |  |
| 9F<br>+197.19<br>8F                     | 9             |  |
| 8F<br>+194.24<br>7F<br>+191.29          |               |  |
| +191.29<br>6F Typ Tower<br>+188.34      |               |  |
| 5F Transition<br>+185.09                | n             |  |
| 4F<br>+181.64                           | F Dechampton  |  |
| 3F Lower Podium<br>+178.39              |               |  |
| 2F Amenity<br>+173.64                   | <sub>ty</sub> |  |
|                                         | Ave           |  |
| Mezzanine<br>+168.89                    | le<br>.9      |  |
| Ground Floor<br>+165.64                 |               |  |

| Mech Roof<br>+321.84               |                                            | · · · ·           | · · · · · ·   | · · · · · · ·   |                                                                                                                                                                                                                                                                                                                                                                                                                                                       |
|------------------------------------|--------------------------------------------|-------------------|---------------|-----------------|-------------------------------------------------------------------------------------------------------------------------------------------------------------------------------------------------------------------------------------------------------------------------------------------------------------------------------------------------------------------------------------------------------------------------------------------------------|
| Upper Mech PH<br>+318.34           |                                            |                   |               |                 |                                                                                                                                                                                                                                                                                                                                                                                                                                                       |
|                                    |                                            |                   |               |                 |                                                                                                                                                                                                                                                                                                                                                                                                                                                       |
| Lower Mech PH<br>+314.09           |                                            | · · · ·           |               |                 |                                                                                                                                                                                                                                                                                                                                                                                                                                                       |
| 46F Upper PH<br>+309.64            |                                            |                   |               |                 |                                                                                                                                                                                                                                                                                                                                                                                                                                                       |
| 45F Lower PH                       |                                            |                   |               |                 |                                                                                                                                                                                                                                                                                                                                                                                                                                                       |
| +306.09                            |                                            |                   |               |                 |                                                                                                                                                                                                                                                                                                                                                                                                                                                       |
| 44F<br>+302.54                     |                                            | · · · ·           | · · · · · ·   |                 |                                                                                                                                                                                                                                                                                                                                                                                                                                                       |
| 43F<br>+299.29                     | ······································     | · · · · ·         |               |                 |                                                                                                                                                                                                                                                                                                                                                                                                                                                       |
| 42F<br>+296.34                     |                                            | · · · ·           |               | · · · · · · ·   |                                                                                                                                                                                                                                                                                                                                                                                                                                                       |
| 41F<br>+293.39                     |                                            | · · · ·           | · · · · ·     | · · · · · · ·   | · · · · · · · · · · · · · · · · · · · · · · · · · · · · · · · · · · · · · · · · · · · · · · · · · · · · · · · · · · · · · · · · · · · · · · · · · · · · · · · · · · · · · · · · · · · · · · · · · · · · · · · · · · · · · · · · · · · · · · · · · · · · · · · · · · · · · · · · · · · · · · · · · · · · · · · · · · · · · · · · · · · · · · · · · · · · · · · · · · · · · · · · · · · · · · · · · · · · · · · · · · · · · · · · · · · · · · · ·       |
| 40F<br>+290.44                     | <u> </u>                                   | · · · ·           |               | · · · · · ·     | - · · · · · ·                                                                                                                                                                                                                                                                                                                                                                                                                                         |
| 39F<br>+287.19                     | ••••••••••••••••••••••••••••••••••••••     | · · · ·           |               |                 |                                                                                                                                                                                                                                                                                                                                                                                                                                                       |
| 38F<br>+284.24                     | <u> </u>                                   |                   |               | · · · · · ·     |                                                                                                                                                                                                                                                                                                                                                                                                                                                       |
| 37F Balcony Shift<br>+281.29       | <u> </u>                                   |                   |               |                 |                                                                                                                                                                                                                                                                                                                                                                                                                                                       |
| 36F<br>+278.34                     |                                            |                   |               |                 |                                                                                                                                                                                                                                                                                                                                                                                                                                                       |
| 35F<br>+275.39                     |                                            | · · · ·           |               |                 |                                                                                                                                                                                                                                                                                                                                                                                                                                                       |
| 34F                                |                                            |                   |               |                 |                                                                                                                                                                                                                                                                                                                                                                                                                                                       |
| 33F<br>+269.49                     |                                            |                   |               |                 | - · · · · · ·                                                                                                                                                                                                                                                                                                                                                                                                                                         |
| 32F                                | <u> </u>                                   |                   |               |                 |                                                                                                                                                                                                                                                                                                                                                                                                                                                       |
| +266.54<br>31F                     |                                            |                   |               |                 |                                                                                                                                                                                                                                                                                                                                                                                                                                                       |
| +263.59<br>30F                     |                                            |                   |               |                 |                                                                                                                                                                                                                                                                                                                                                                                                                                                       |
| +260.34<br>29F                     | ······································     |                   |               |                 |                                                                                                                                                                                                                                                                                                                                                                                                                                                       |
| +257.39<br>28F                     |                                            |                   |               | · · · · · · · · |                                                                                                                                                                                                                                                                                                                                                                                                                                                       |
| +254.44<br>27F                     |                                            | · · · ·           |               | · · · · · · · · |                                                                                                                                                                                                                                                                                                                                                                                                                                                       |
| +251.49<br>26F                     |                                            | · · · · ·         |               | · · · · · · · · |                                                                                                                                                                                                                                                                                                                                                                                                                                                       |
| +248.54                            |                                            |                   |               | · · · · · · ·   | - · · · · · · · · · · · · · · · · · · · · · · · · · · · · · · · · · · · · · · · · · · · · · · · · · · · · · · · · · · · · · · · · · · · · · · · · · · · · · · · · · · · · · · · · · · · · · · · · · · · · · · · · · · · · · · · · · · · · · · · · · · · · · · · · · · · · · · · · · · · · · · · · · · · · · · · · · · · · · · · · · · · · · · · · · · · · · · · · · · · · · · · · · · · · · · · · · · · · · · · · · · · · · · · · · · · · · · · · · · |
| 25F<br>+245.59                     |                                            |                   |               | · · · · · ·     |                                                                                                                                                                                                                                                                                                                                                                                                                                                       |
| 24F<br>+242.34                     |                                            |                   |               | · · · · · · ·   | - · · · · · ·                                                                                                                                                                                                                                                                                                                                                                                                                                         |
| 23F<br>+239.09                     |                                            |                   |               |                 |                                                                                                                                                                                                                                                                                                                                                                                                                                                       |
| 22F<br>+236.14                     |                                            | · · · ·           |               | · · · · · · ·   |                                                                                                                                                                                                                                                                                                                                                                                                                                                       |
| 21F<br>+232.89                     |                                            |                   |               |                 |                                                                                                                                                                                                                                                                                                                                                                                                                                                       |
| 20F<br>+229.94                     | ••••• · •••• · •••• · •••• · •••• · •••• · | · · · ·           |               |                 |                                                                                                                                                                                                                                                                                                                                                                                                                                                       |
| 19F<br>+226.99                     |                                            | · · · ·           |               | · · · · · · ·   | - · · · · · ·                                                                                                                                                                                                                                                                                                                                                                                                                                         |
| 18F<br>+224.04                     |                                            |                   |               |                 | - · · · · · ·                                                                                                                                                                                                                                                                                                                                                                                                                                         |
| 17F<br>+221.09                     | <u> </u>                                   |                   |               |                 |                                                                                                                                                                                                                                                                                                                                                                                                                                                       |
| 16F<br>+218.14                     |                                            |                   | · · · · ·     |                 |                                                                                                                                                                                                                                                                                                                                                                                                                                                       |
| 15F<br>+215.19                     |                                            |                   |               |                 |                                                                                                                                                                                                                                                                                                                                                                                                                                                       |
| 14F<br>+212.24                     |                                            | _ · _ · _ · _ · _ |               |                 |                                                                                                                                                                                                                                                                                                                                                                                                                                                       |
| 13F<br>+209.29                     |                                            |                   |               |                 |                                                                                                                                                                                                                                                                                                                                                                                                                                                       |
| 12F                                | <u> </u>                                   |                   |               |                 |                                                                                                                                                                                                                                                                                                                                                                                                                                                       |
| +206.04<br>11F                     |                                            |                   |               |                 |                                                                                                                                                                                                                                                                                                                                                                                                                                                       |
| +203.09<br>10F Balcony Shift       |                                            |                   |               |                 |                                                                                                                                                                                                                                                                                                                                                                                                                                                       |
| +200.14<br>9F                      |                                            |                   |               |                 |                                                                                                                                                                                                                                                                                                                                                                                                                                                       |
| +197.19<br>8F                      |                                            |                   |               |                 |                                                                                                                                                                                                                                                                                                                                                                                                                                                       |
| +194.24<br>7F                      |                                            |                   |               |                 |                                                                                                                                                                                                                                                                                                                                                                                                                                                       |
| 7F<br>+191.29<br>_6F Typ Tower     |                                            |                   | · · · · · · · | · · · · · · ·   |                                                                                                                                                                                                                                                                                                                                                                                                                                                       |
| +188.34                            |                                            |                   |               |                 |                                                                                                                                                                                                                                                                                                                                                                                                                                                       |
| 5F Transition<br>+185.09           |                                            |                   |               |                 |                                                                                                                                                                                                                                                                                                                                                                                                                                                       |
| 4F<br>+181.64                      |                                            |                   |               |                 | · · · · · · · ·                                                                                                                                                                                                                                                                                                                                                                                                                                       |
| 3F Lower Podium<br>+178.39         |                                            |                   |               |                 | · · · · · · ·                                                                                                                                                                                                                                                                                                                                                                                                                                         |
|                                    |                                            |                   |               |                 |                                                                                                                                                                                                                                                                                                                                                                                                                                                       |
| 2F Amenity<br>+173.64              |                                            |                   |               |                 |                                                                                                                                                                                                                                                                                                                                                                                                                                                       |
| Mezzanine                          |                                            |                   |               |                 |                                                                                                                                                                                                                                                                                                                                                                                                                                                       |
| +168.89<br>Ground Floor<br>+165.64 |                                            |                   |               | 1               |                                                                                                                                                                                                                                                                                                                                                                                                                                                       |
| +165 64                            |                                            |                   |               |                 |                                                                                                                                                                                                                                                                                                                                                                                                                                                       |