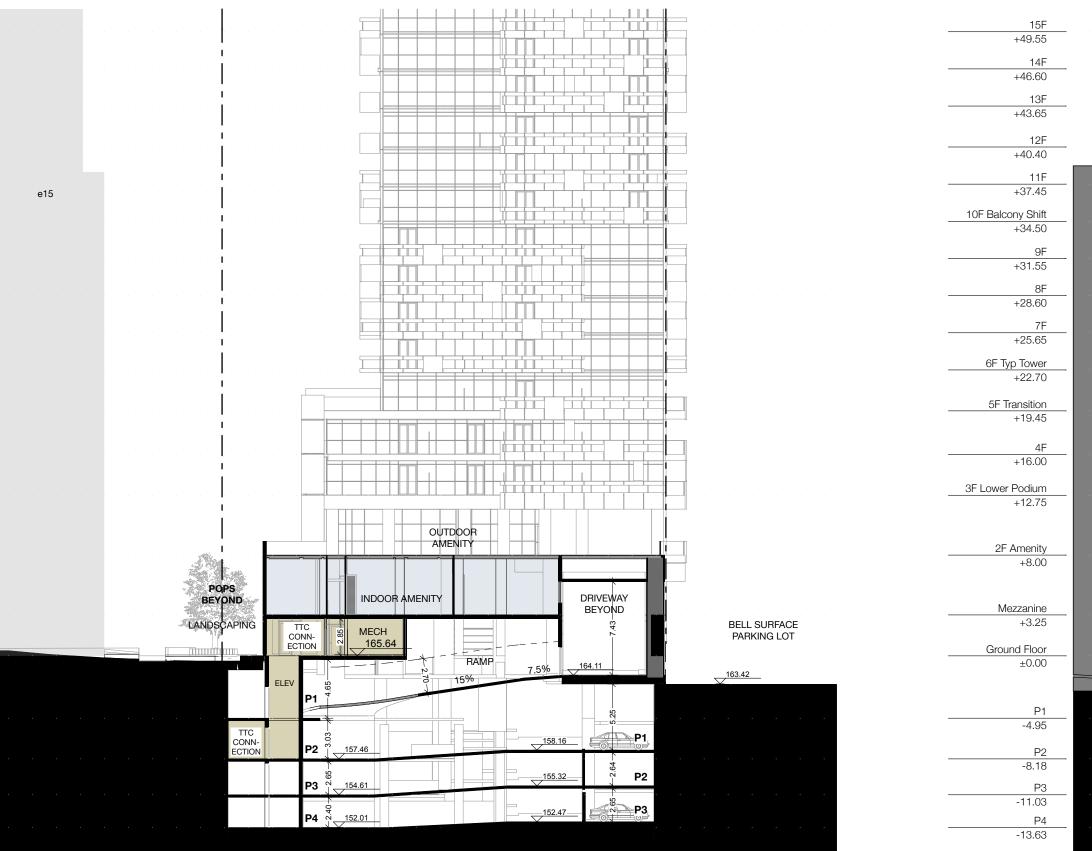

### C - Ramp Section SCALE: 1:300

| 15F               |   |
|-------------------|---|
| 14F               |   |
| 13F               |   |
| 12F               |   |
| 11F               |   |
| 10F Balcony Shift |   |
| 9F                |   |
| 8F                |   |
| 7F                |   |
| 6F Typ Tower      |   |
| 5F Transition     |   |
| 4F                |   |
|                   |   |
| 3F Lower Podium   |   |
| 2F Amenity        |   |
|                   |   |
| Mezzanine         |   |
| Ground Floor      |   |
|                   |   |
| P1                |   |
| P2                |   |
| P3                |   |
| P4                | · |
|                   |   |

**D** - Driveway Section SCALE: 1:300

**E - POPS-PARKING SECTION** SCALE: 1:300

|   | ~i    | 118 | b | 11 |          | 1 1 | 15 | 4 61         |                |            |     |            | 1 11 | 4 | 2 |   | 11 |            | 1.1  |   |   |     | 1 11     |       | <b>D</b> 2 |  |  |
|---|-------|-----|---|----|----------|-----|----|--------------|----------------|------------|-----|------------|------|---|---|---|----|------------|------|---|---|-----|----------|-------|------------|--|--|
|   | -2.65 |     |   |    |          |     |    | 7.46<br>4.61 |                |            | -   |            |      | 6 |   | _ |    | _ <b>F</b> |      |   |   | TIO |          |       | P2<br>P3   |  |  |
|   | -3.03 |     |   | 4  |          |     |    |              |                |            |     |            |      |   |   |   |    |            |      |   | Τ |     | C<br>NEC |       | P2         |  |  |
|   |       |     |   |    |          |     | 16 | 0.69         |                |            |     |            |      |   |   |   | 4  |            |      |   |   |     |          | ELEV  | P1         |  |  |
|   | .30   |     |   |    |          |     | 16 | 5.64         | <b>و</b><br>44 | UPS<br>NDS | CAP | REA<br>ING |      |   |   |   |    |            |      |   |   | ПС  | CONN     |       | Ļ          |  |  |
|   |       |     |   |    |          |     |    |              |                |            |     |            |      |   |   |   |    |            |      |   |   |     |          |       |            |  |  |
|   |       |     |   |    | <u>+</u> |     |    |              |                |            |     |            |      |   |   |   |    |            | <br> |   |   |     | AN       |       |            |  |  |
|   |       |     |   |    |          |     |    |              |                |            |     |            |      |   |   |   |    |            |      | - |   |     | OUT      | TDOOF | 2          |  |  |
| - |       | +   |   |    |          |     |    |              |                |            |     |            |      |   |   |   |    |            |      |   |   |     |          |       |            |  |  |
|   |       |     |   |    |          |     |    |              |                |            |     |            |      |   |   |   |    |            | -    | - | - |     |          |       |            |  |  |
| - | }     |     |   |    |          |     |    |              |                |            |     |            |      |   |   |   |    |            |      |   |   |     |          |       |            |  |  |
|   |       |     |   |    |          |     |    |              |                |            |     |            |      |   |   |   |    |            |      |   |   |     |          |       |            |  |  |
|   |       |     |   |    |          |     |    |              |                |            |     |            |      |   |   |   |    |            |      |   |   |     |          |       |            |  |  |
|   |       |     |   |    |          |     |    |              |                |            |     |            |      |   |   |   |    |            |      |   |   |     |          |       |            |  |  |
|   |       |     |   |    |          |     | ]  |              |                |            |     |            |      |   |   |   |    |            |      |   |   |     |          |       |            |  |  |
|   |       |     |   |    |          |     |    |              |                |            |     |            |      |   |   |   |    |            |      |   |   |     |          |       |            |  |  |
|   |       |     |   |    |          |     |    |              |                |            |     |            |      |   |   |   |    |            |      |   |   |     |          |       |            |  |  |
|   |       |     |   |    |          |     |    |              |                |            |     |            |      |   |   |   |    |            |      |   |   |     |          |       |            |  |  |
|   |       |     |   |    |          |     |    |              |                |            |     |            |      |   |   |   |    |            |      |   |   |     |          |       |            |  |  |

|                 |                      | Revision:   2016.09.19 ZBA & SPA Submission   2017.10.23 ZBA & SPA Resubmission   2018.04.18 Second SPA Resubmission |
|-----------------|----------------------|----------------------------------------------------------------------------------------------------------------------|
|                 |                      |                                                                                                                      |
|                 |                      |                                                                                                                      |
|                 |                      |                                                                                                                      |
|                 |                      |                                                                                                                      |
|                 |                      |                                                                                                                      |
|                 | DRIVEWAY<br>5% SLOPE |                                                                                                                      |
|                 |                      |                                                                                                                      |
| 158.16 5% SLOPI |                      |                                                                                                                      |
| 155.32 5% SLOPI |                      |                                                                                                                      |
|                 |                      |                                                                                                                      |