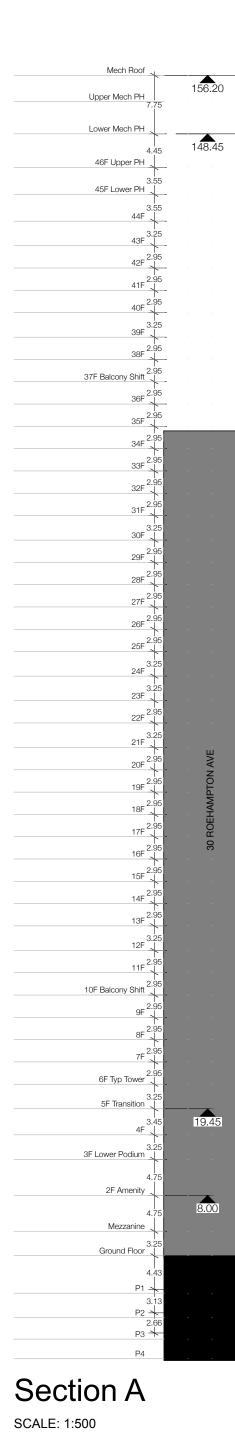

# Section B

156.20

148.45

19.45

SCALE: 1:500

Note: Building permit issuance shall be subject to the building permit drawings not being in contravention with these approved plans and drawings including, but not limited to, the exterior design of the building and exterior building materials

### job title 39-41 Roehampton Ave. client

Metropia + Capital Developments

sheet title Sections A & B

checked by drawn by RM, MJ, AK, RD issue date Wednesday, April 18, 2018

scale AS NOTED job number 1614