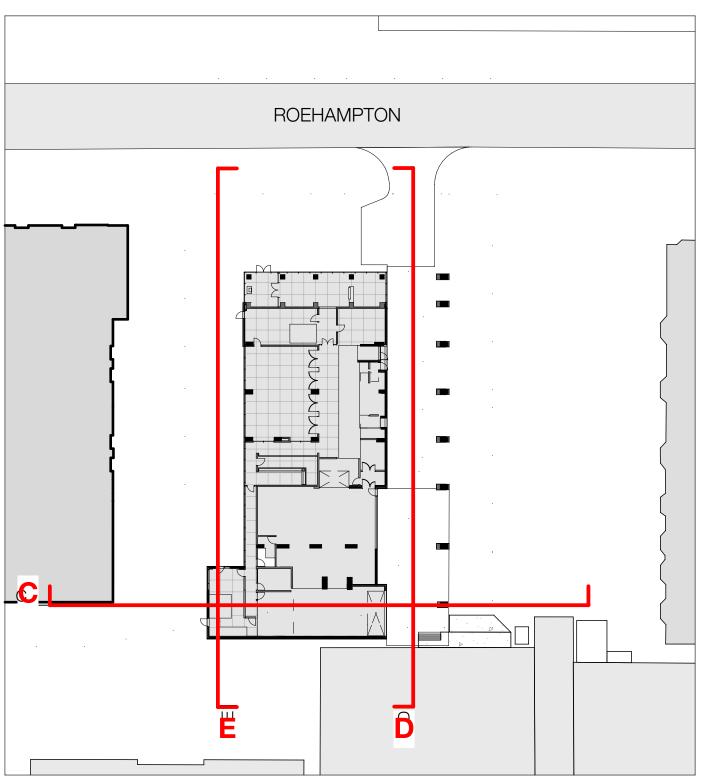

KEY PLAN

### C - Ramp Section SCALE: 1:300

| 15F               |   |
|-------------------|---|
| 14F               |   |
| 13F               |   |
| 12F               |   |
| 11F               |   |
| 10F Balcony Shift |   |
| 9F                |   |
| 8F                |   |
| 7F                |   |
| 6F Typ Tower      |   |
| 5F Transition     |   |
| 4F                |   |
|                   |   |
| 3F Lower Podium   |   |
| 2F Amenity        |   |
|                   |   |
| Mezzanine         |   |
| Ground Floor      |   |
|                   |   |
| P1                |   |
| P2                |   |
| P3                |   |
| P4                | · |
|                   |   |

**D** - Driveway Section SCALE: 1:300

**E - POPS-PARKING SECTION** SCALE: 1:300

|   | ~i    | 118 | b | 11 |          | 1 1 | 15 | 4 61         |                |            |     |            | 1 11 | 4 | 2 |   | 11 |            | 1.1  |   |   |     | 1 11     |       | <b>D</b> 2 |  |  |
|---|-------|-----|---|----|----------|-----|----|--------------|----------------|------------|-----|------------|------|---|---|---|----|------------|------|---|---|-----|----------|-------|------------|--|--|
|   | -2.65 |     |   |    |          |     |    | 7.46<br>4.61 |                |            | -   |            |      | 6 |   | _ |    | _ <b>F</b> |      |   |   | TIO |          |       | P2<br>P3   |  |  |
|   | -3.03 |     |   | 4  |          |     |    |              |                |            |     |            |      |   |   |   |    |            |      |   | Τ |     | C<br>NEC |       | P2         |  |  |
|   |       |     |   |    |          |     | 16 | 0.69         |                |            |     |            |      |   |   |   | 4  |            |      |   |   |     |          | ELEV  | P1         |  |  |
|   | .30   |     |   |    |          |     | 16 | 5.64         | <b>و</b><br>44 | UPS<br>NDS | CAP | REA<br>ING |      |   |   |   |    |            |      |   |   | ПС  | CONN     |       | Ļ          |  |  |
|   |       |     |   |    |          |     |    |              |                |            |     |            |      |   |   |   |    |            |      |   |   |     |          |       |            |  |  |
|   |       |     |   |    | <u>+</u> |     |    |              |                |            |     |            |      |   |   |   |    |            | <br> |   |   |     | AN       |       |            |  |  |
|   |       |     |   |    |          |     |    |              |                |            |     |            |      |   |   |   |    |            |      | - |   |     | OUT      | TDOOF | 2          |  |  |
| - |       | +   |   |    |          |     |    |              |                |            |     |            |      |   |   |   |    |            |      |   |   |     |          |       |            |  |  |
|   |       |     |   |    |          |     |    |              |                |            |     |            |      |   |   |   |    |            | -    | - | - |     |          |       |            |  |  |
| - | }     |     |   |    |          |     |    |              |                |            |     |            |      |   |   |   |    |            |      |   |   |     |          |       |            |  |  |
|   |       |     |   |    |          |     |    |              |                |            |     |            |      |   |   |   |    |            |      |   |   |     |          |       |            |  |  |
|   |       |     |   |    |          |     |    |              |                |            |     |            |      |   |   |   |    |            |      |   |   |     |          |       |            |  |  |
|   |       |     |   |    |          |     |    |              |                |            |     |            |      |   |   |   |    |            |      |   |   |     |          |       |            |  |  |
|   |       |     |   |    |          |     | ]  |              |                |            |     |            |      |   |   |   |    |            |      |   |   |     |          |       |            |  |  |
|   |       |     |   |    |          |     |    |              |                |            |     |            |      |   |   |   |    |            |      |   |   |     |          |       |            |  |  |
|   |       |     |   |    |          |     |    |              |                |            |     |            |      |   |   |   |    |            |      |   |   |     |          |       |            |  |  |
|   |       |     |   |    |          |     |    |              |                |            |     |            |      |   |   |   |    |            |      |   |   |     |          |       |            |  |  |
|   |       |     |   |    |          |     |    |              |                |            |     |            |      |   |   |   |    |            |      |   |   |     |          |       |            |  |  |