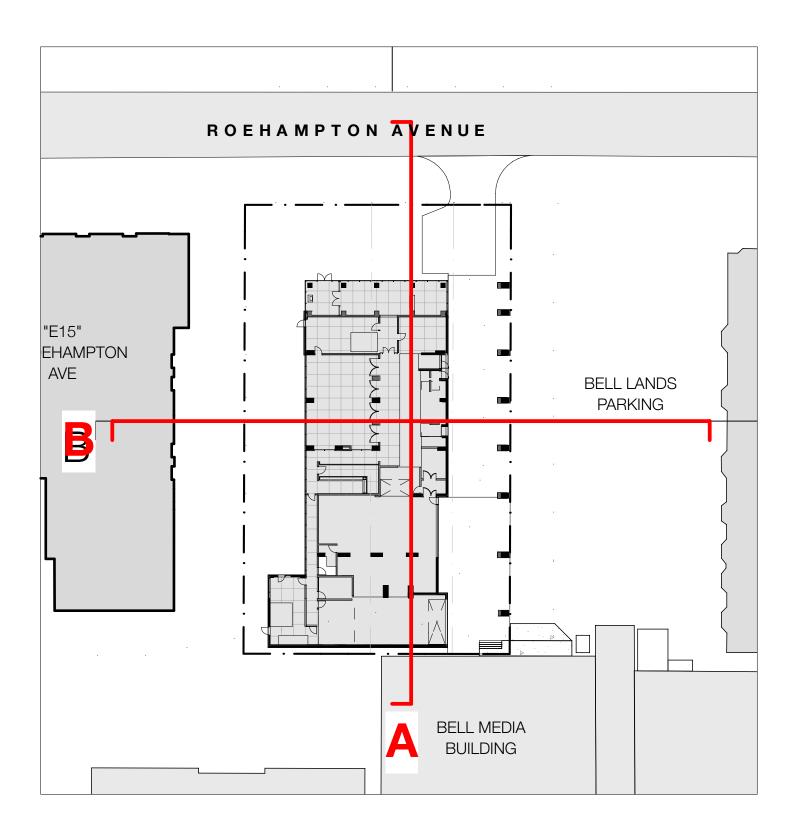

# Section B

156.20

148.45

19.45

SCALE: 1:500





Note: Building permit issuance shall be subject to the building permit drawings not being in contravention with these approved plans and drawings including, but not limited to, the exterior design of the building and exterior building materials

TACT Architecture Inc.

660R College Street [rear lane] Toronto Ontario M6G 1B8 416-516-1949 info@tactdesign.ca

Note: This drawing and all copyright therein are the sole and exclusive property of TACT Design Inc. Reproduction or use of this drawing in whole or in part by any means or in any way whatsoever without the prior written consent of TACT Design is strictly prohibited. Do not scale th is drawing. Published Wednesday, April 18, 2018 Published Wednesday, April 18, 2018. file: 1614 8