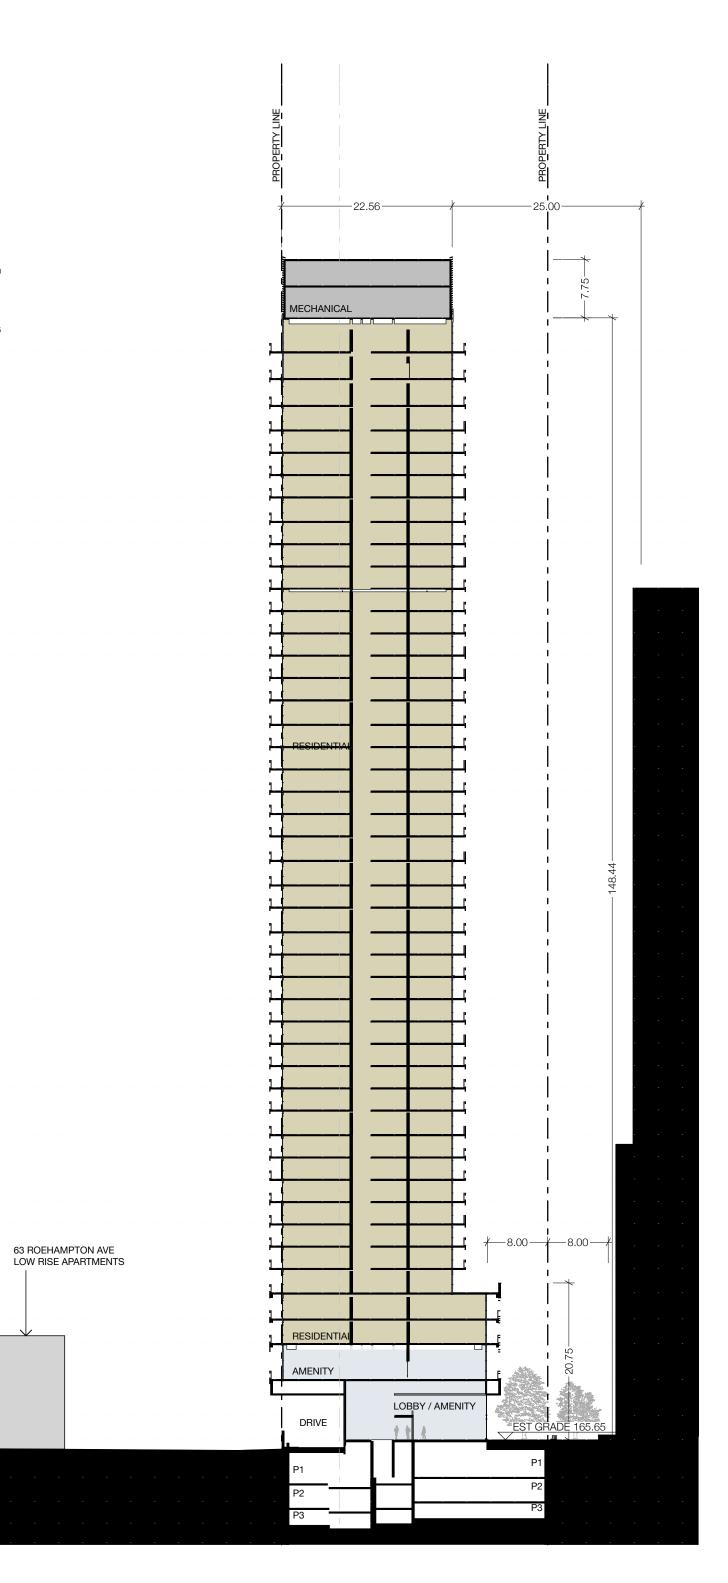

# Section B

156.20

148.45

19.45

SCALE: 1:500

Note: Building permit issuance shall be subject to the building permit drawings not being in contravention with these approved plans and drawings including, but not limited to, the exterior design of the building and exterior building materials

## Note: Building permit issuance shall be subject to the building permit drawings not being in contravention with these approved plans and drawings including, but not limited to, the exterior design of the building and exterior building materials