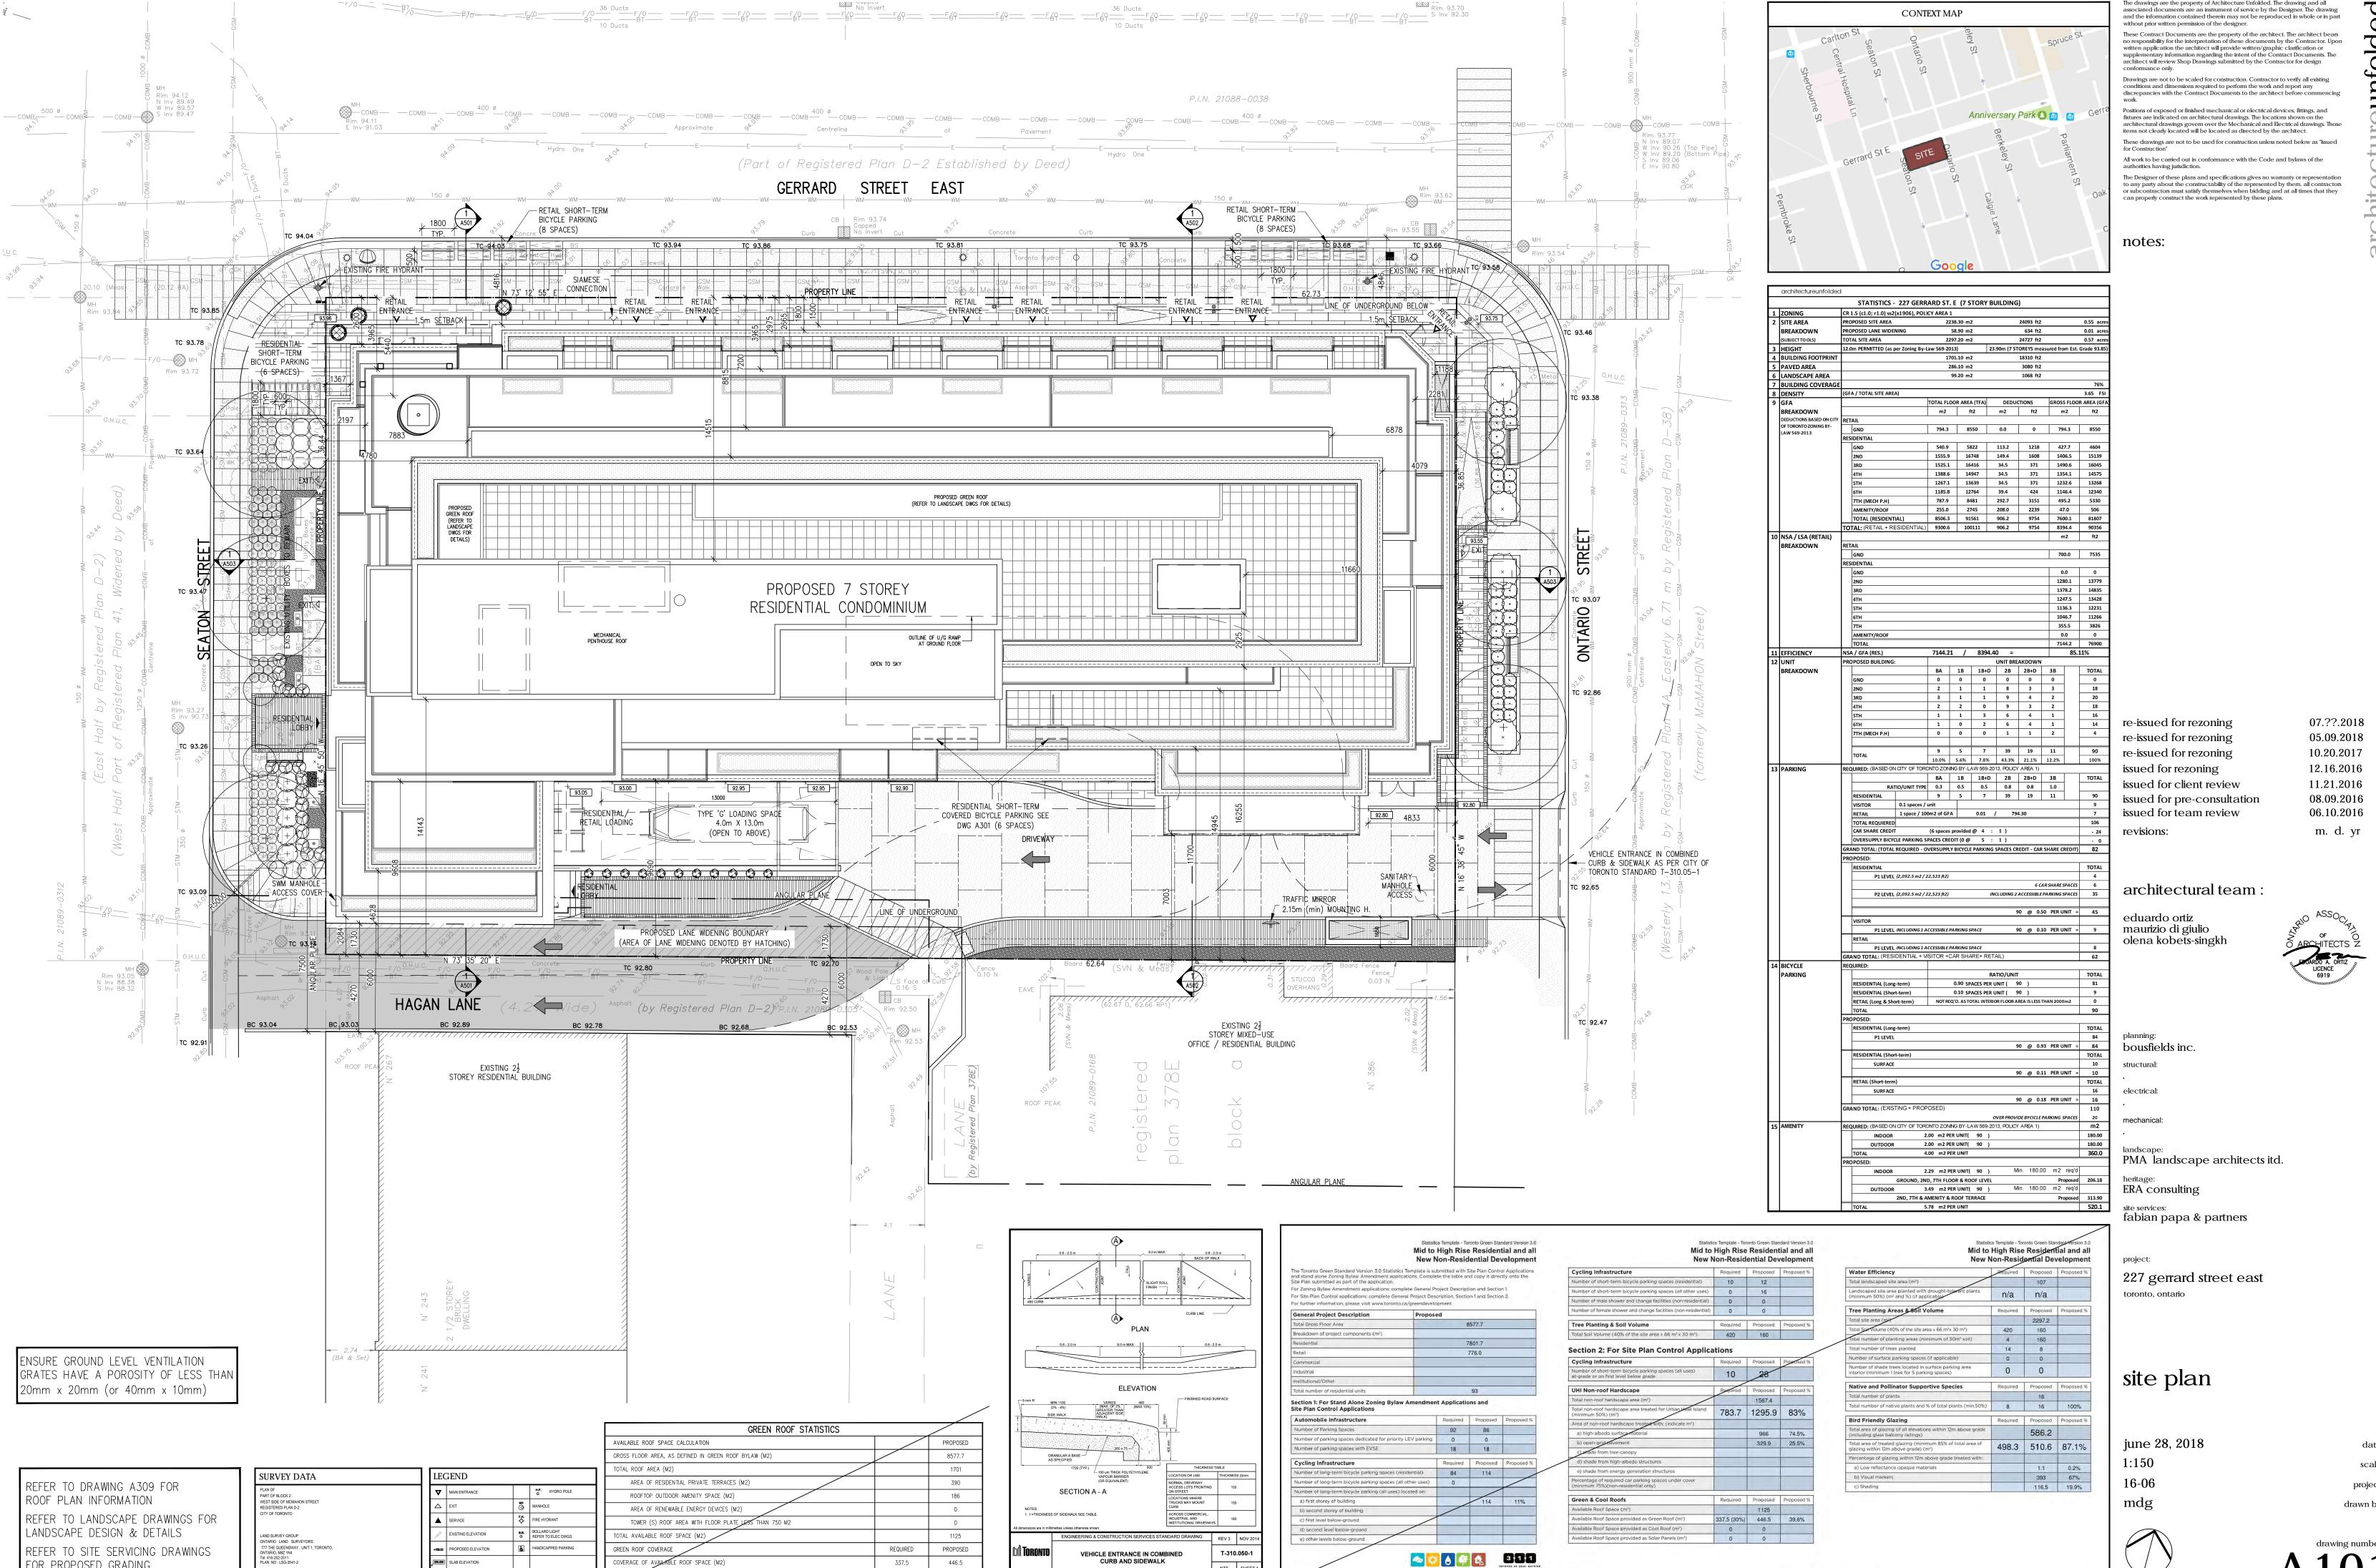

446.5

39.6%

**CURB AND SIDEWALK** 

337.5

30%

COVERAGE OF AVAILABLE ROOF SPACE (M2)

COVERAGE OF AVAILABLE ROOF SPACE (%)

FOR PROPOSED GRADING

#### notes:

|     | P2 LEVEL  |             |
|-----|-----------|-------------|
| TFA | 2150.0 m2 | 23142.2 ft2 |

re-issued for rezoning re-issued for rezoning re-issued for rezoning issued for rezoning issued for client review issued for pre-consultation issued for team review revisions:

#### architectural team:

eduardo ortiz maurizio di giulio olena kobets-singkh

07.??.2018

05.09.2018

10.20.2017

12.16.2016

11.21.2016

08.09.2016

06.10.2016

m. d. yr

bousfields inc.

electrical:

mechanical:

PMA landscape architects itd.

heritage: ERA consulting

site services: fabian papa & partners

pr

227 gerrard street east toronto, ontario