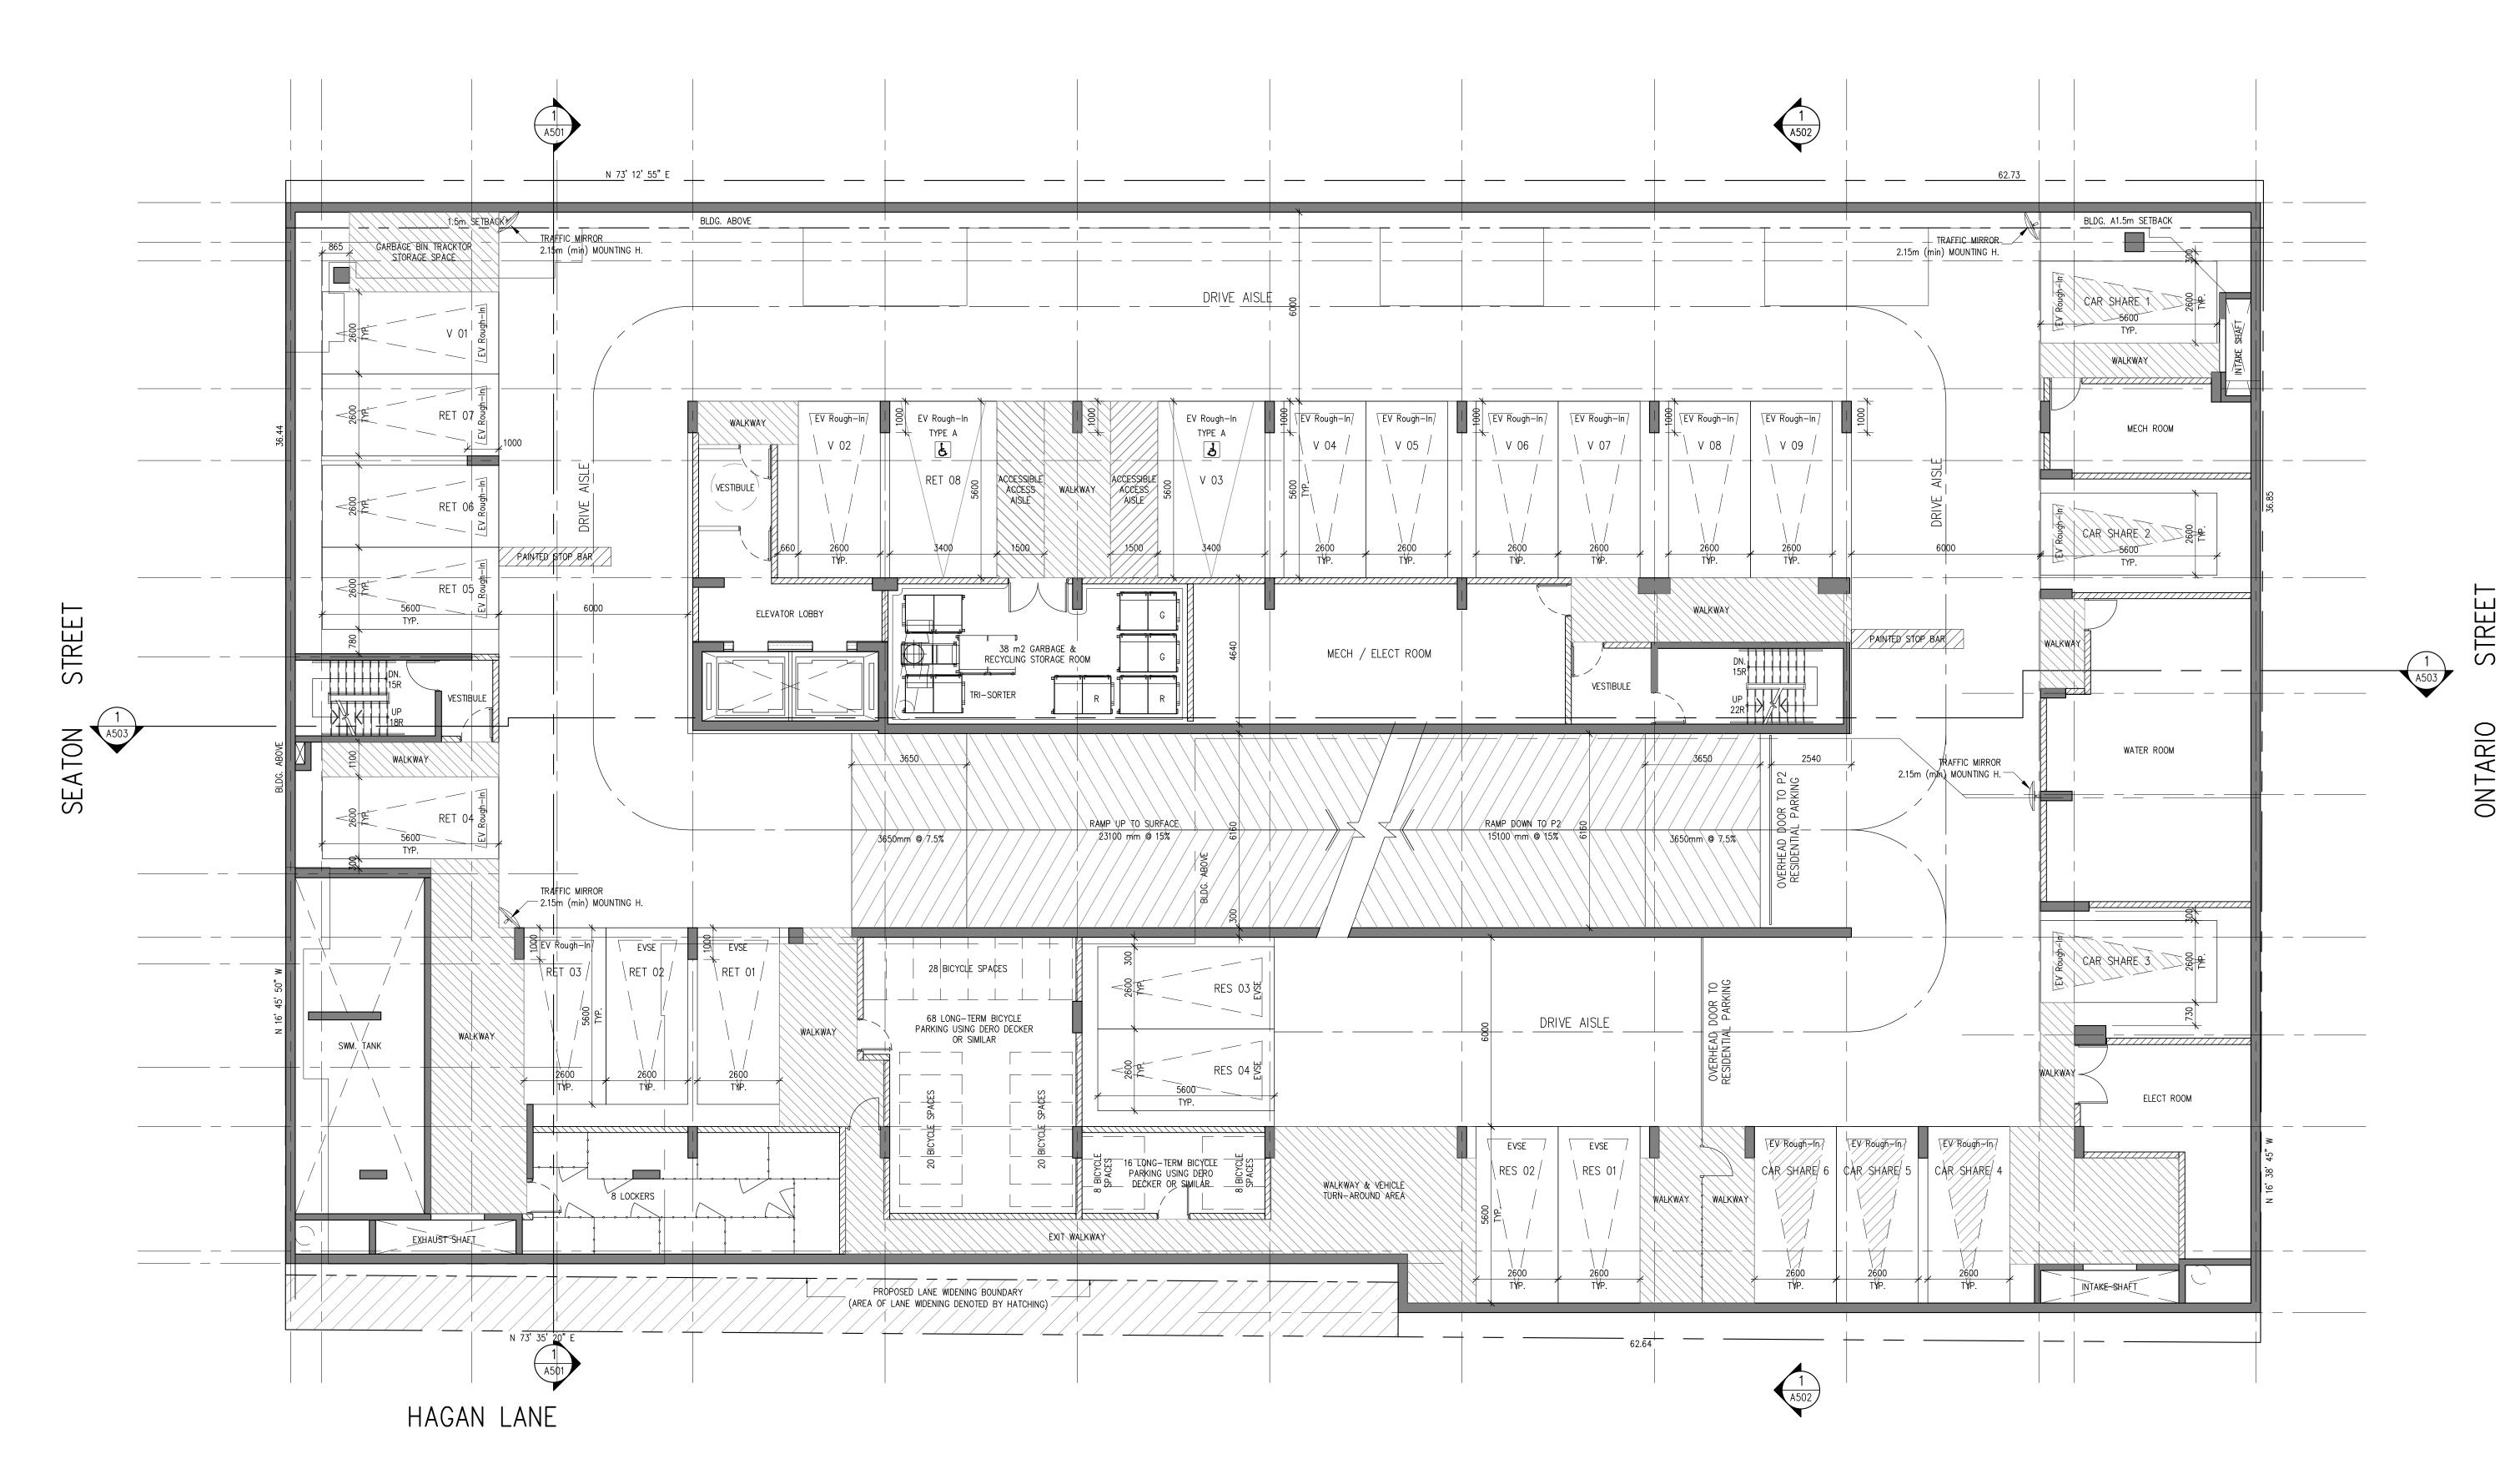

## p2 parking plan

#### notes:

|     | P2 LEVEL  |             |
|-----|-----------|-------------|
| TFA | 2150.0 m2 | 23142.2 ft2 |

re-issued for rezoning re-issued for rezoning re-issued for rezoning issued for rezoning issued for client review issued for pre-consultation issued for team review revisions: