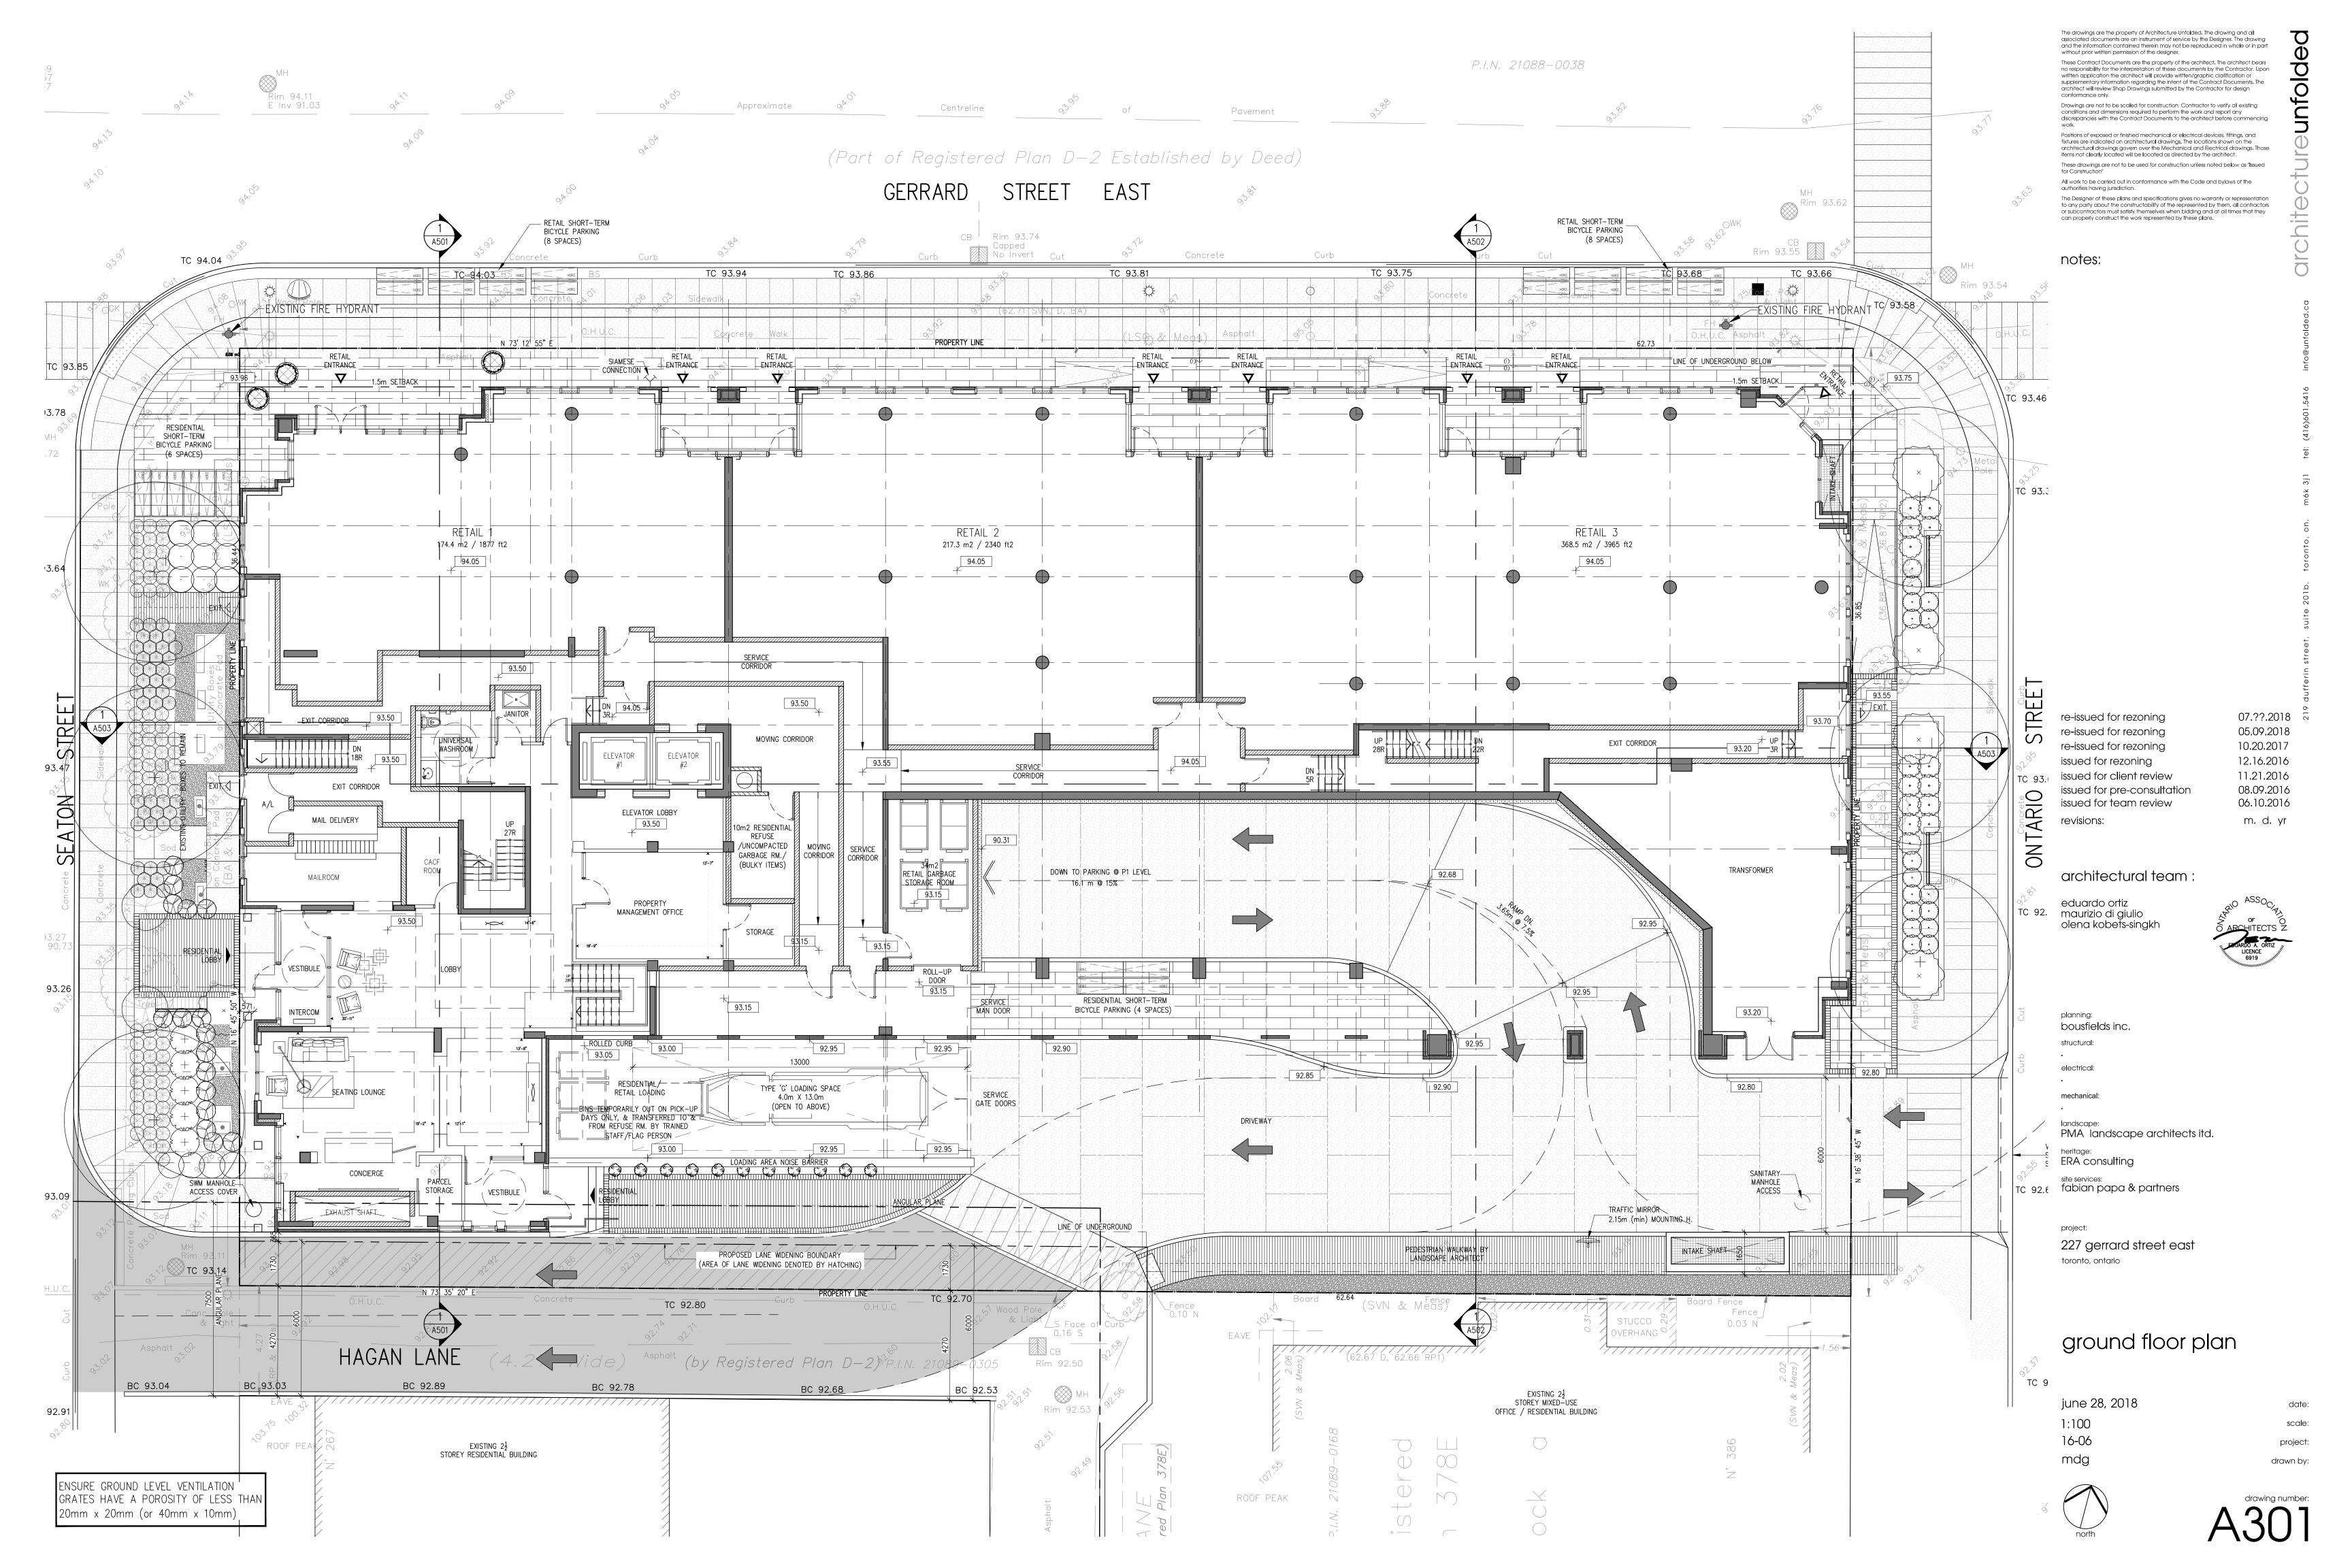

### GERRARD STREET EAST

The drawings are the property of Architecture Unfolded. The drawing and all associated documents are an instrument of service by the Designer. The drawing and the information contained therein may not be reproduced in whole or in part without prior written permission of the designer.

#### notes:

|     | P2 LEVEL  |             |
|-----|-----------|-------------|
| TFA | 2150.0 m2 | 23142.2 ft2 |

re-issued for rezoning re-issued for rezoning re-issued for rezoning issued for rezoning issued for client review issued for pre-consultation issued for team review revisions:

#### architectural team:

eduardo ortiz maurizio di giulio olena kobets-singkh

07.??.2018

05.09.2018

10.20.2017

12.16.2016

11.21.2016

08.09.2016

06.10.2016

m. d. yr

bousfields inc.

electrical:

mechanical:

PMA landscape architects itd.

heritage: ERA consulting

site services: fabian papa & partners

pr

227 gerrard street east toronto, ontario