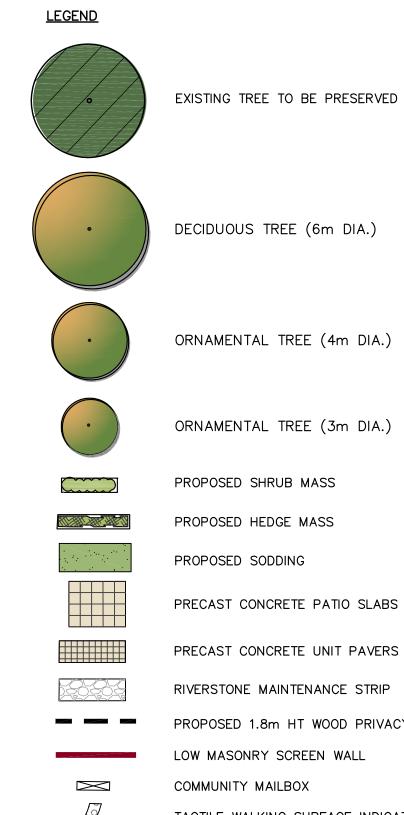

## CC44.9 - Confidential Appendix 2

made public on August 8, 2018

0.0 : ທ

: •

Z

DECIDUOUS TREE (6m DIA.)

ORNAMENTAL TREE (4m DIA.)

ORNAMENTAL TREE (3m DIA.)

PROPOSED SHRUB MASS

PRECAST CONCRETE PATIO SLABS

PRECAST CONCRETE UNIT PAVERS

RIVERSTONE MAINTENANCE STRIP PROPOSED 1.8m HT WOOD PRIVACY SCREEN/FENCE

- LOW MASONRY SCREEN WALL
- TACTILE WALKING SURFACE INDICATORS