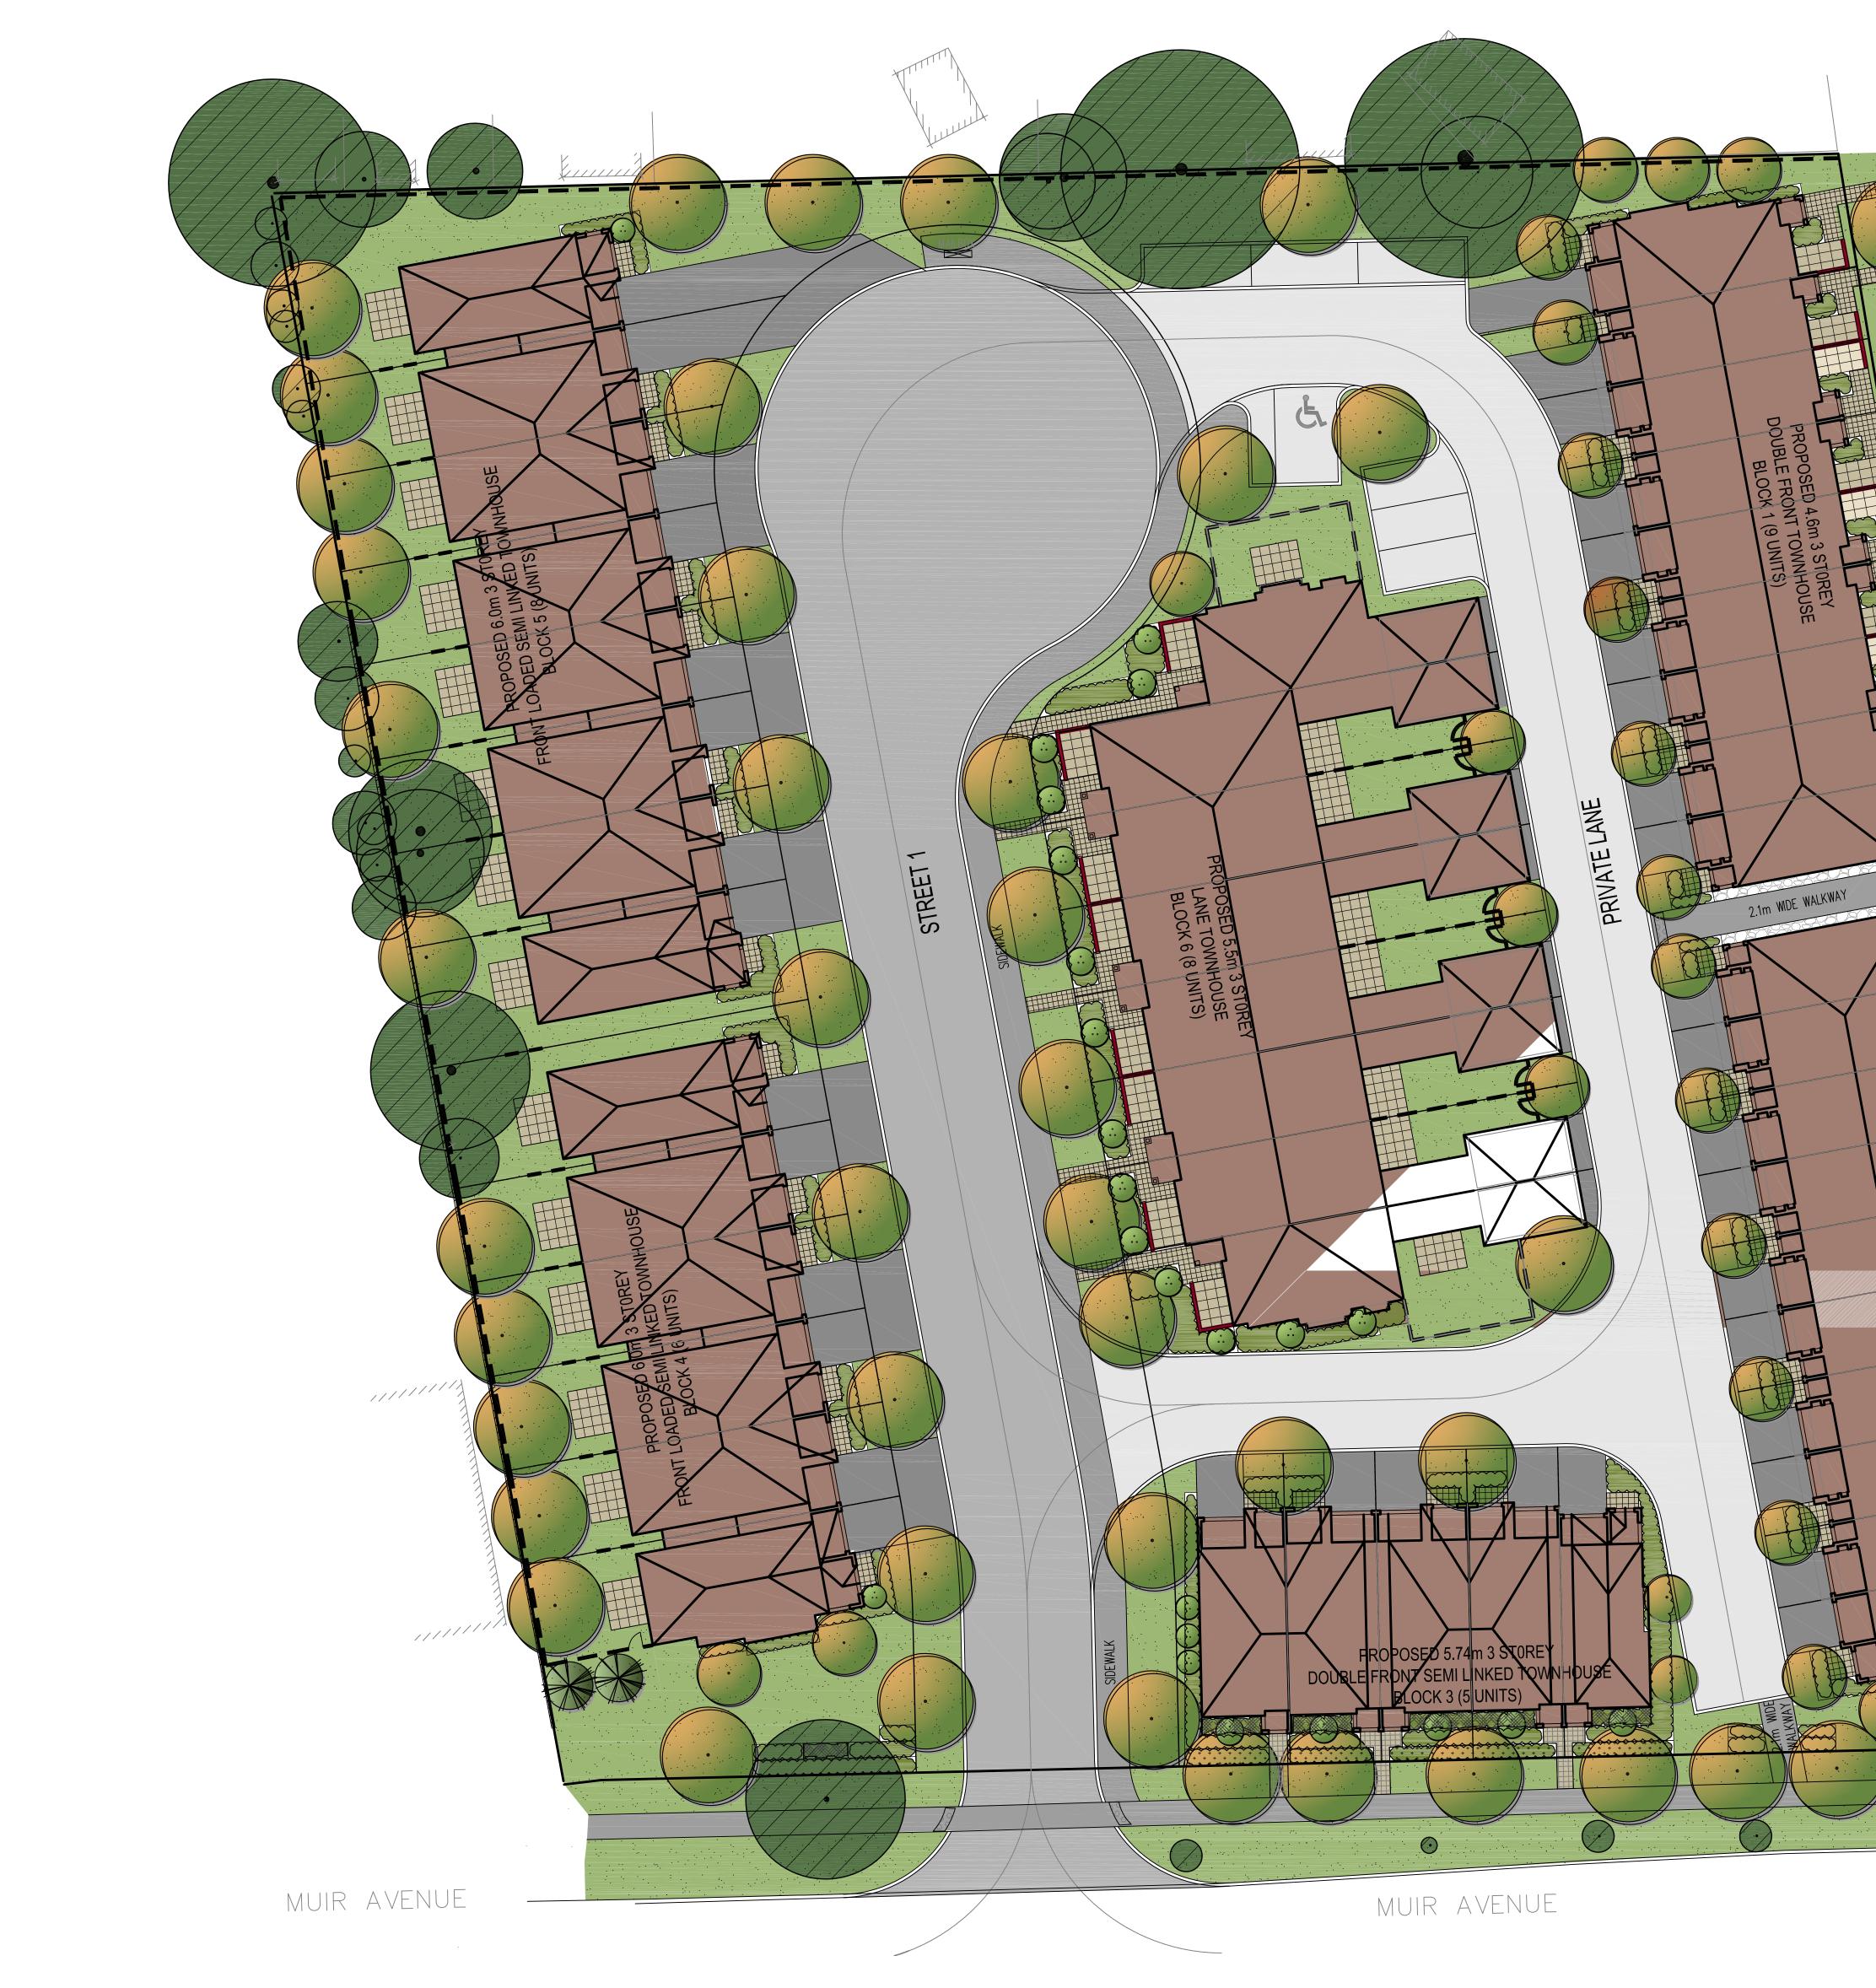

North

| Project: | PROPOSED TOWNHOMES - 4717                         |
|----------|---------------------------------------------------|
| Address: | 3002, 3004, 3006, 3010 & 3014<br>ISLINGTON AVENUE |
| Scale:   | 1:200                                             |
| Date:    | JUNE 26, 2018                                     |

## WITHOUT PREJUDICE

LANDSCAPE CONCEPT PLAN **PROPOSED TOWNHOMES** MUIR DRIVE AND ISLINGTON AVENUE CITY OF TORONTO, ONTARIO

## CC44.9 - Confidential Appendix 2

made public on August 8, 2018

0.0 : ທ

: •

Z

DECIDUOUS TREE (6m DIA.)

ORNAMENTAL TREE (4m DIA.)

ORNAMENTAL TREE (3m DIA.)