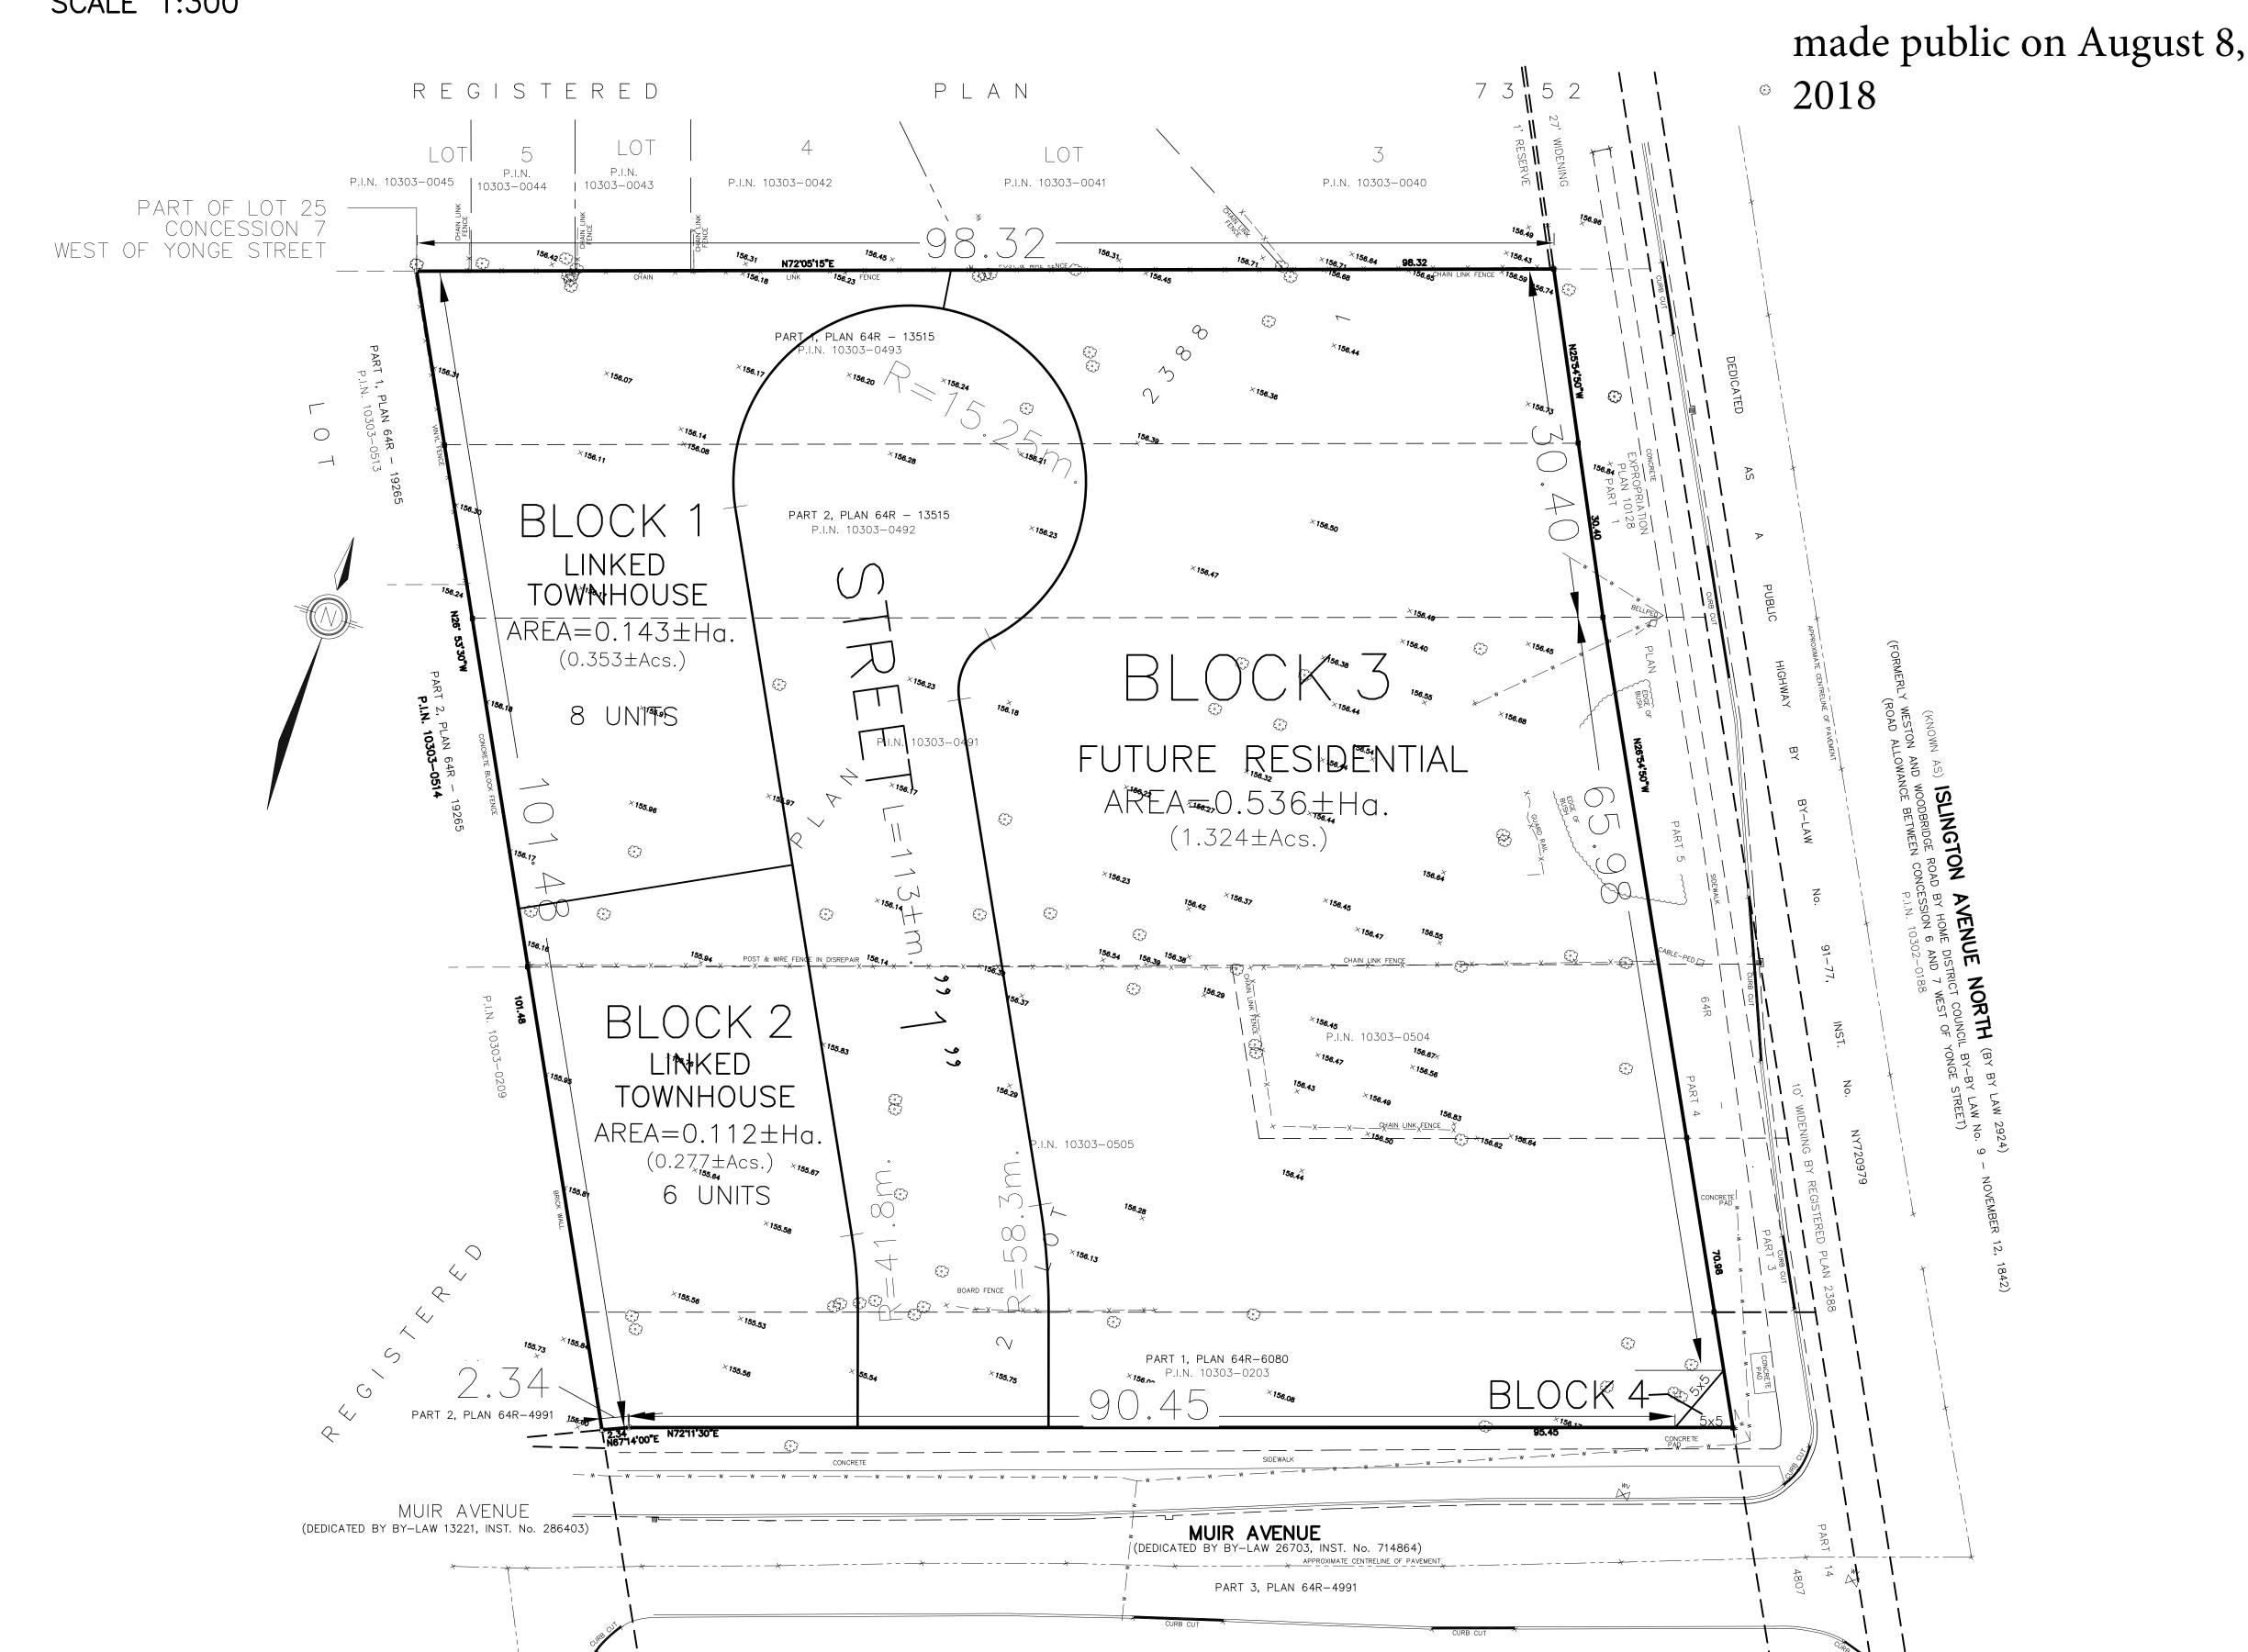

#### SCHEDULE OF LAND USE

TOTAL AREA OF LAND TO BE SUBDIVIDED =  $0.980\pm Ha$ . (2.422 $\pm Acs$ )

|                                                                | BLOCKS | LOIS | UNIIS | ±Ha.  | ±Acs. |
|----------------------------------------------------------------|--------|------|-------|-------|-------|
| BLOCKS 1 and 2 - LINKED TOWNHOUSE                              | 2      |      | 14    | 0.255 | 0.630 |
| BLOCK 3 - FUTURE RESIDENTIAL                                   | 1      |      |       | 0.536 | 1.325 |
| BLOCK 4 - FUTURE PUBLIC HIGHWAY DEDICATION                     | 1      |      |       | 0.001 | 0.002 |
| STREET                                                         |        |      |       |       |       |
| 16.5m. WIDE TOTAL LENGTH = $114\pm m$ . AREA = $0.187\pm Ha$ . |        |      |       | 0.188 | 0.465 |
|                                                                |        |      |       |       |       |