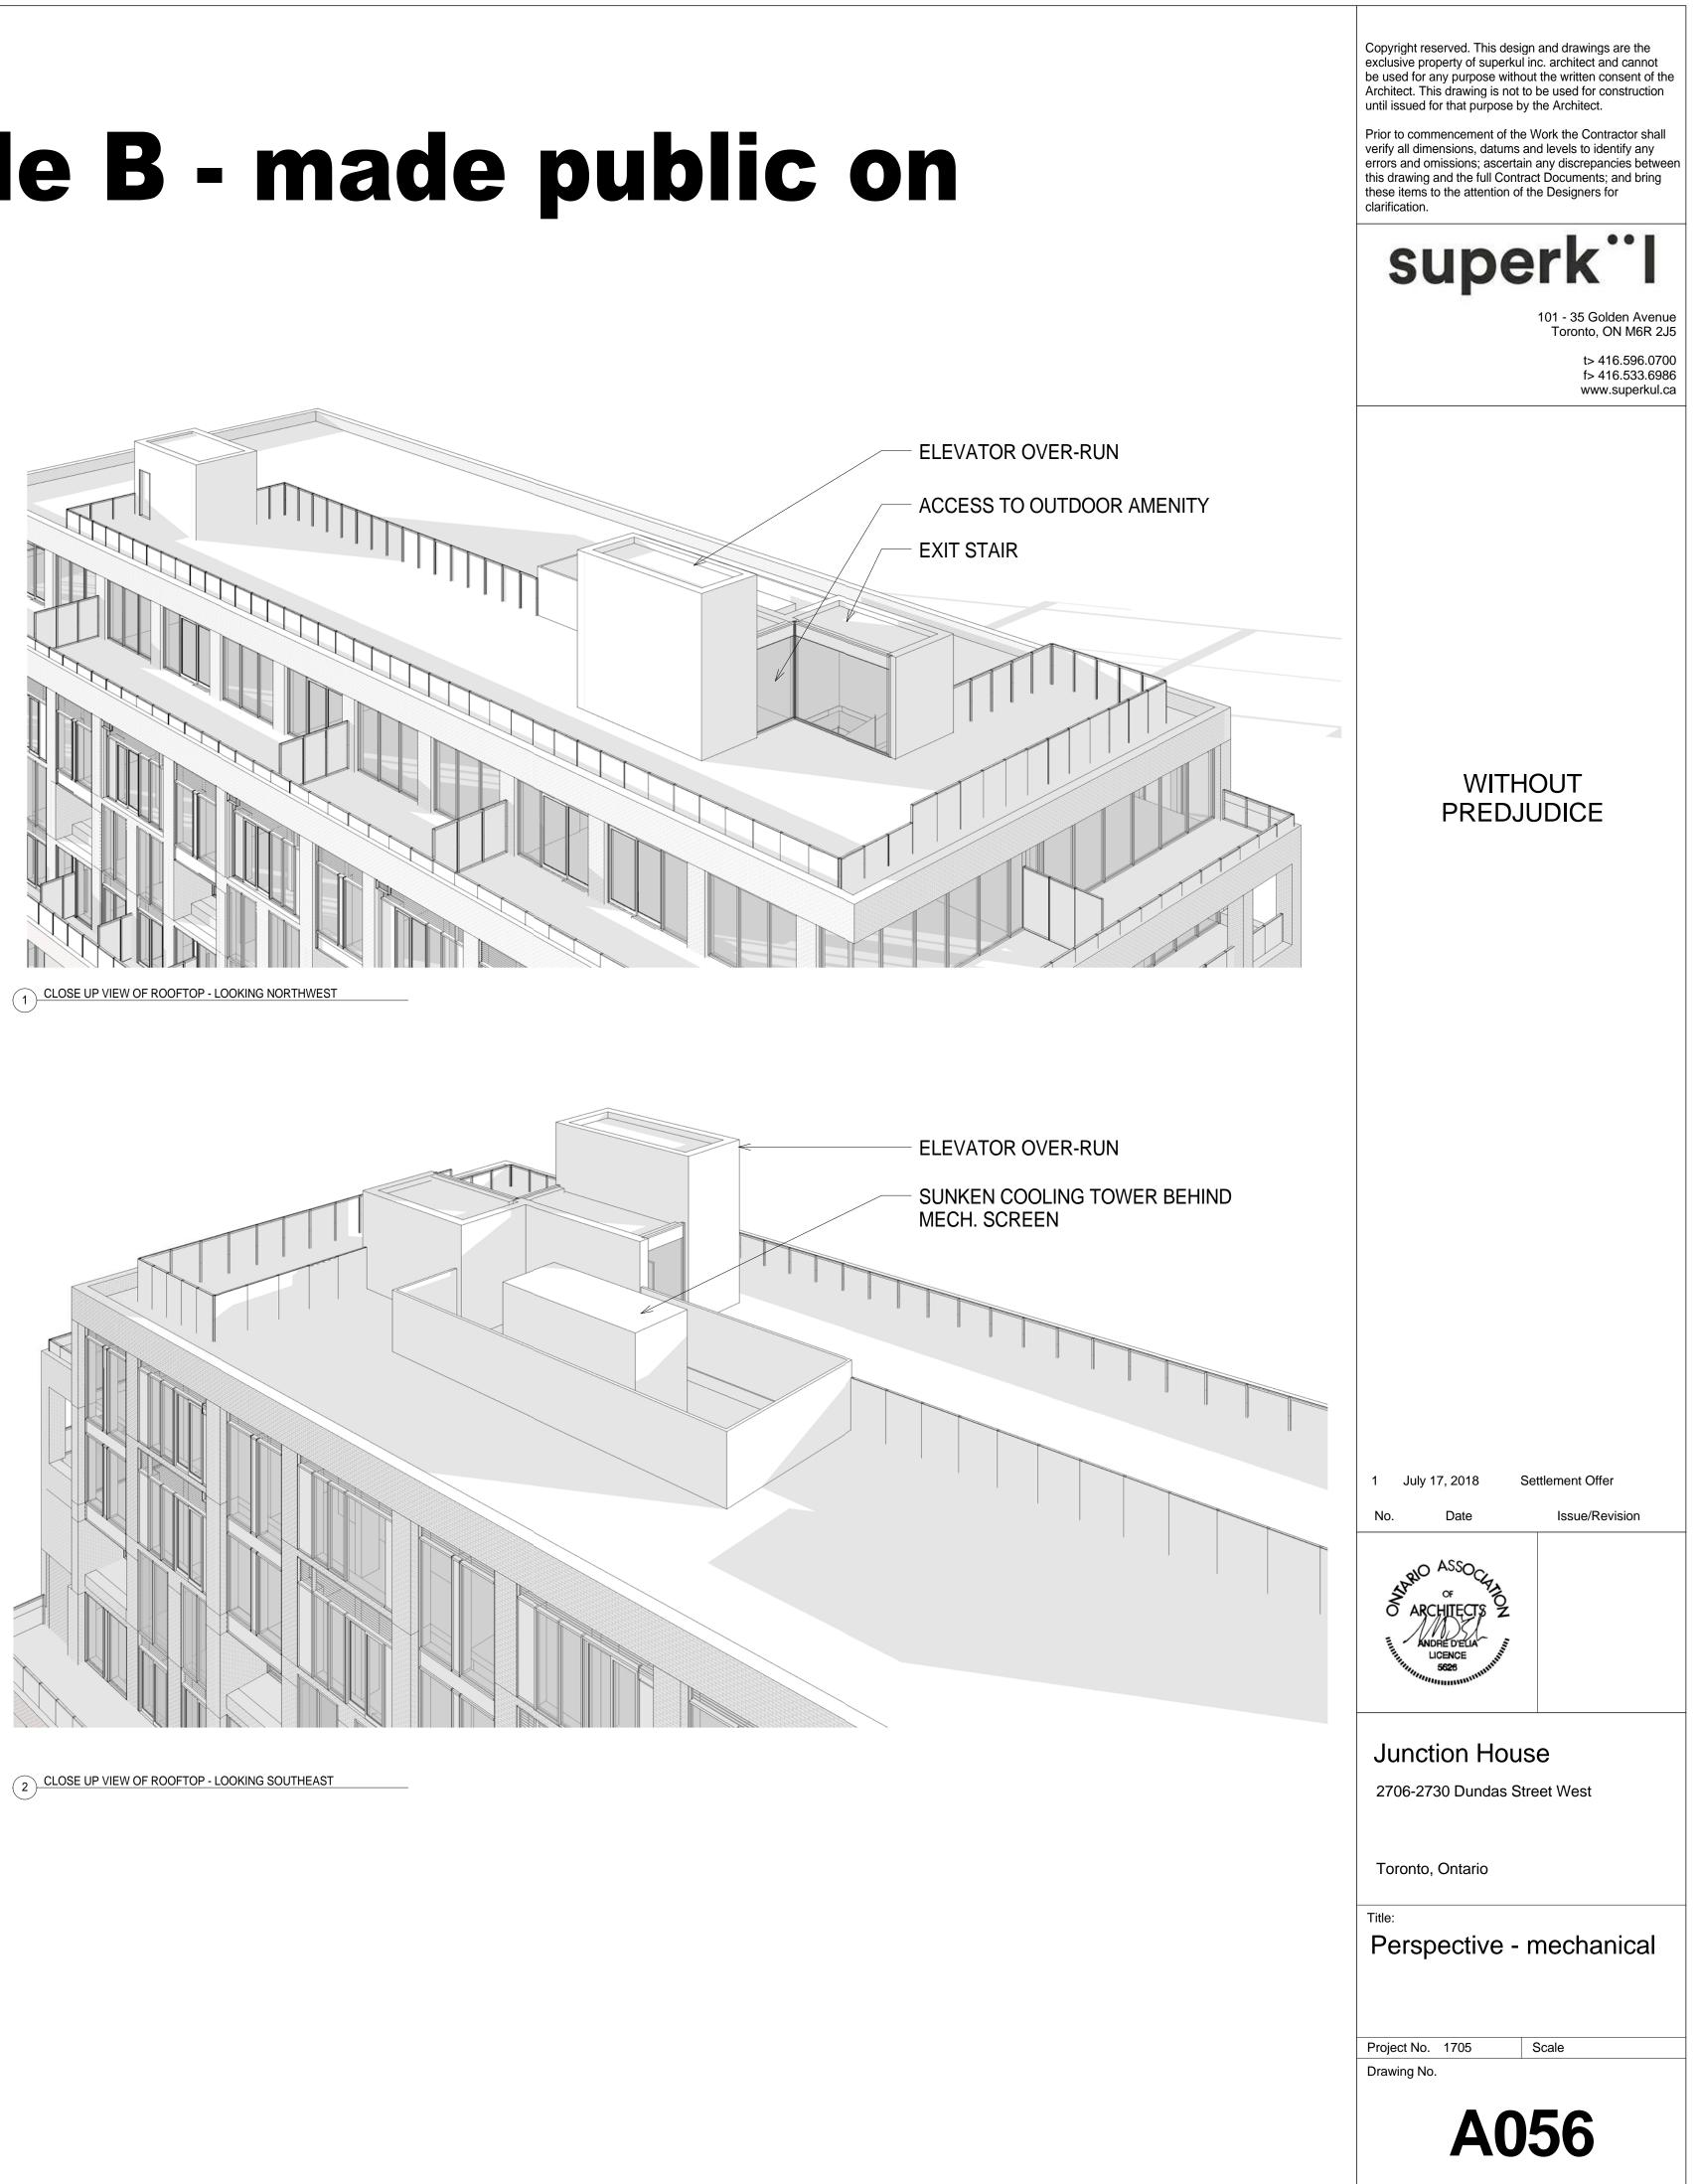

## WITHOUT PREDJUDICE

1 July 17, 2018 Settlement Offer Date NO.

Junction House 2706-2730 Dundas Street West

Toronto, Ontario

Title: Perspective - close ups of south

Project No. 1705 Drawing No.

**A072** 

Scale