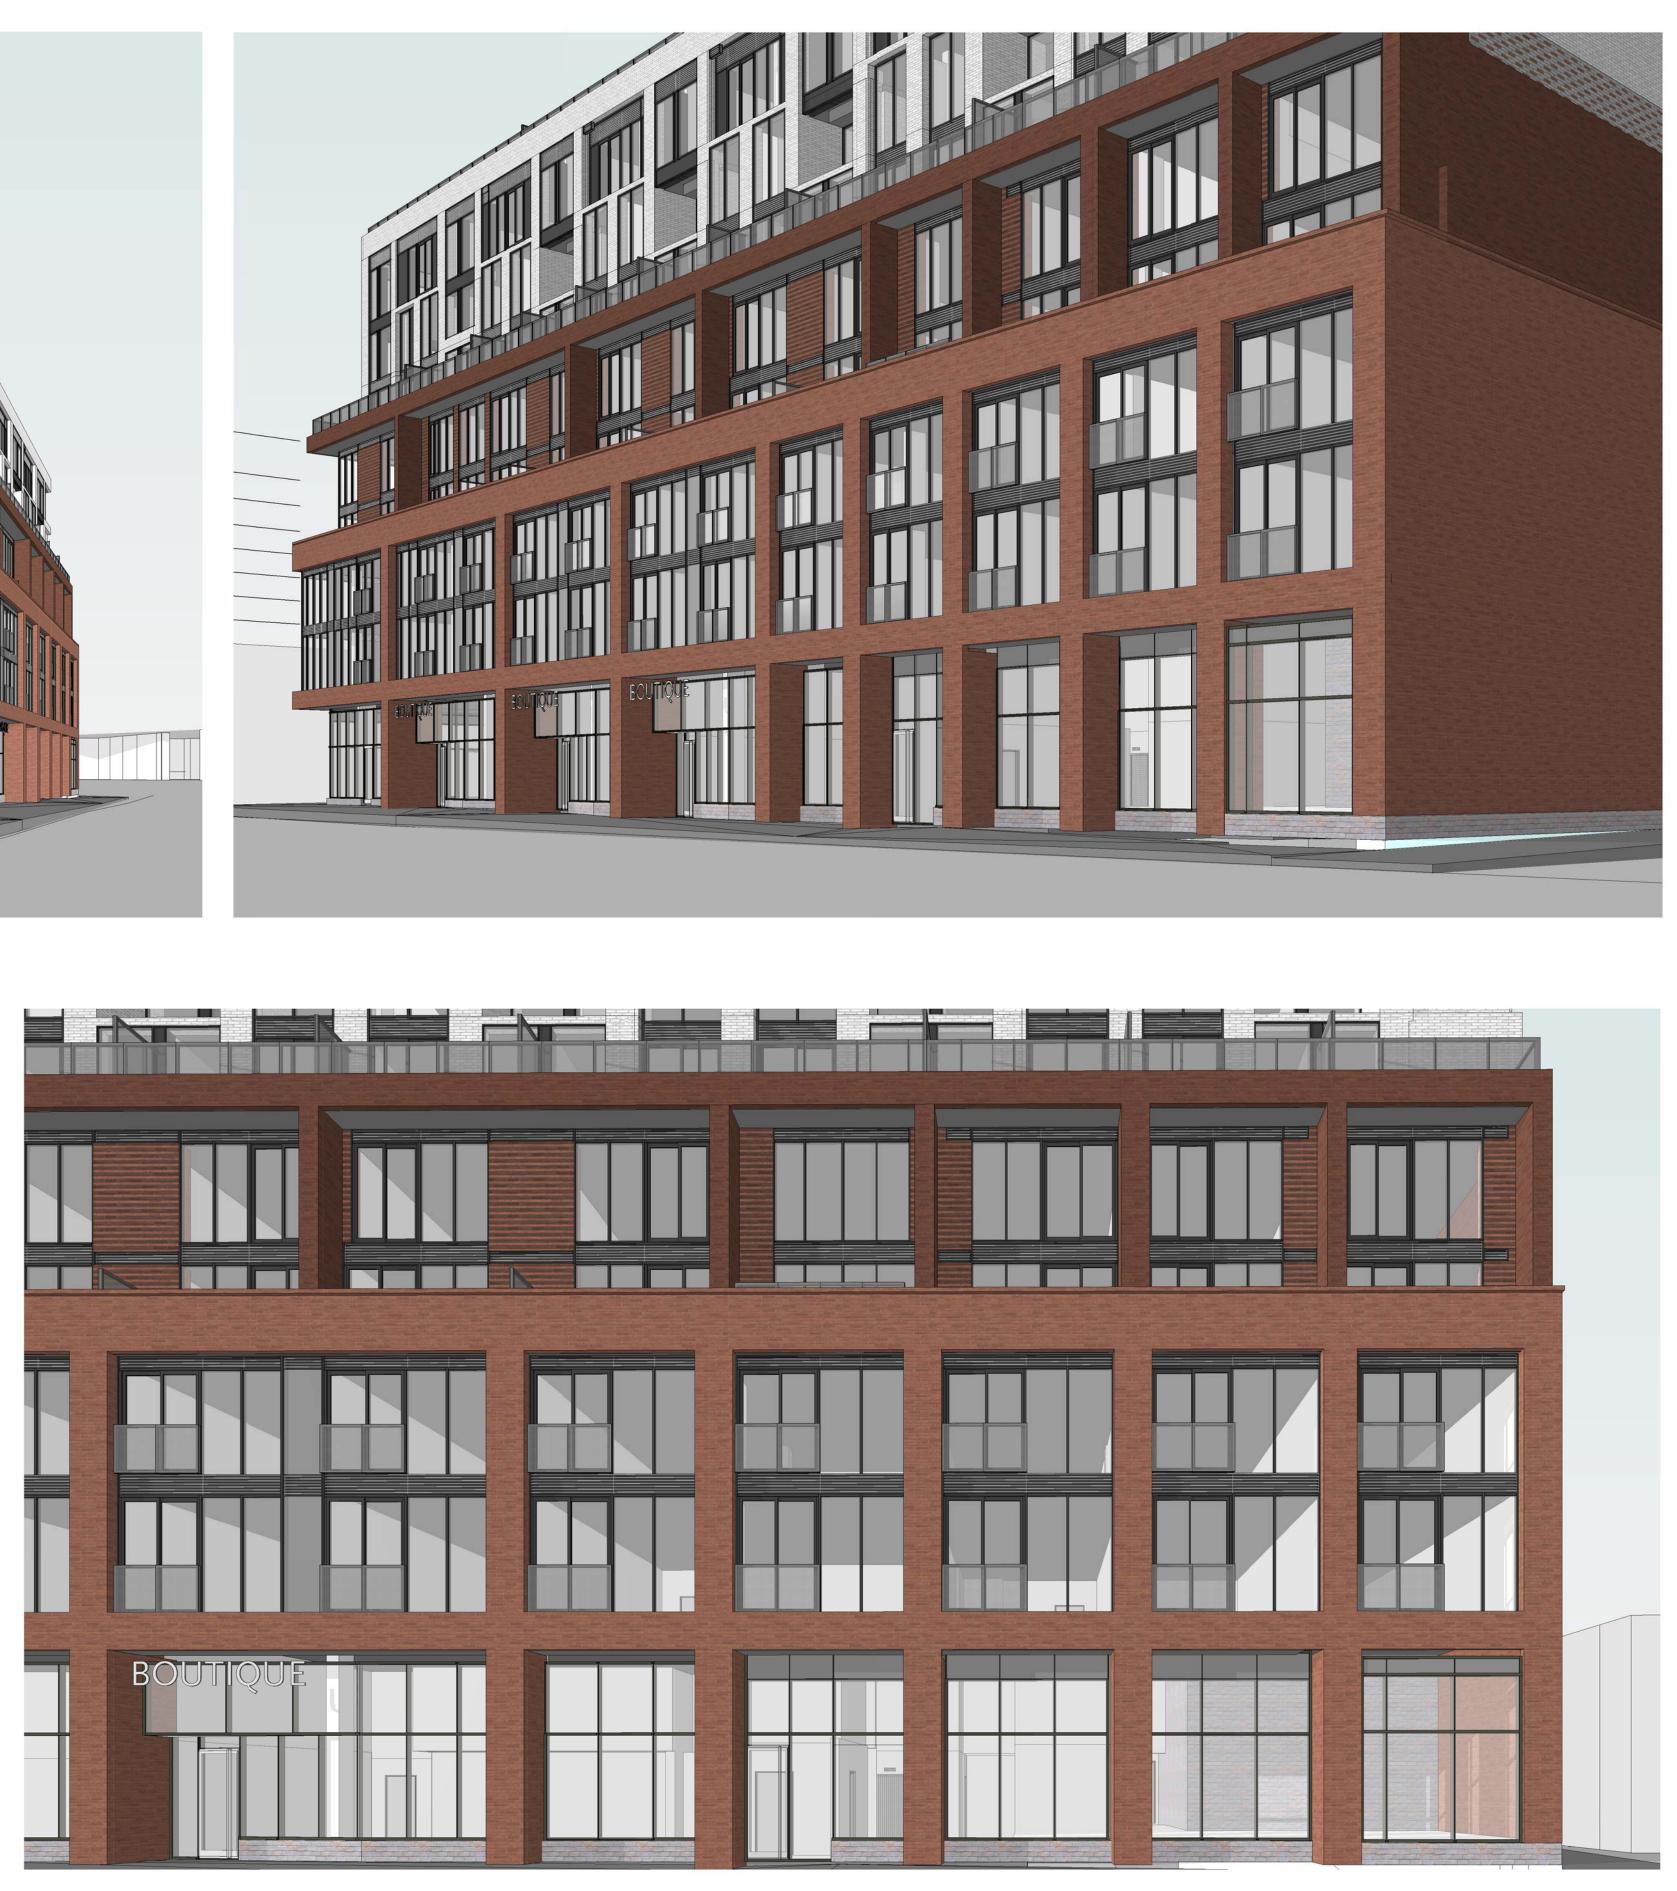

## CC44.38 - Confidential Schedule B - made public on August 8, 2018

3 STREETVIEW FROM DUNDAS LOOKING WEST

Copyright reserved. This design and drawings are the exclusive property of superkul inc. architect and cannot be used for any purpose without the written consent of the Architect. This drawing is not to be used for construction until issued for that purpose by the Architect.

## WITHOUT PREDJUDICE

1July 17, 2018Settlement OfferNo.DateIssue/Revision

Junction House 2706-2730 Dundas Street West

Toronto, Ontario

Perspective - looking northwest

Project No. 1705 Drawing No.

A071

Scale

## WITHOUT PREDJUDICE

1 July 17, 2018 Settlement Offer Date NO.

Junction House 2706-2730 Dundas Street West

Toronto, Ontario

Title: Perspective - close ups of south

Project No. 1705 Drawing No.

**A072** 

Scale