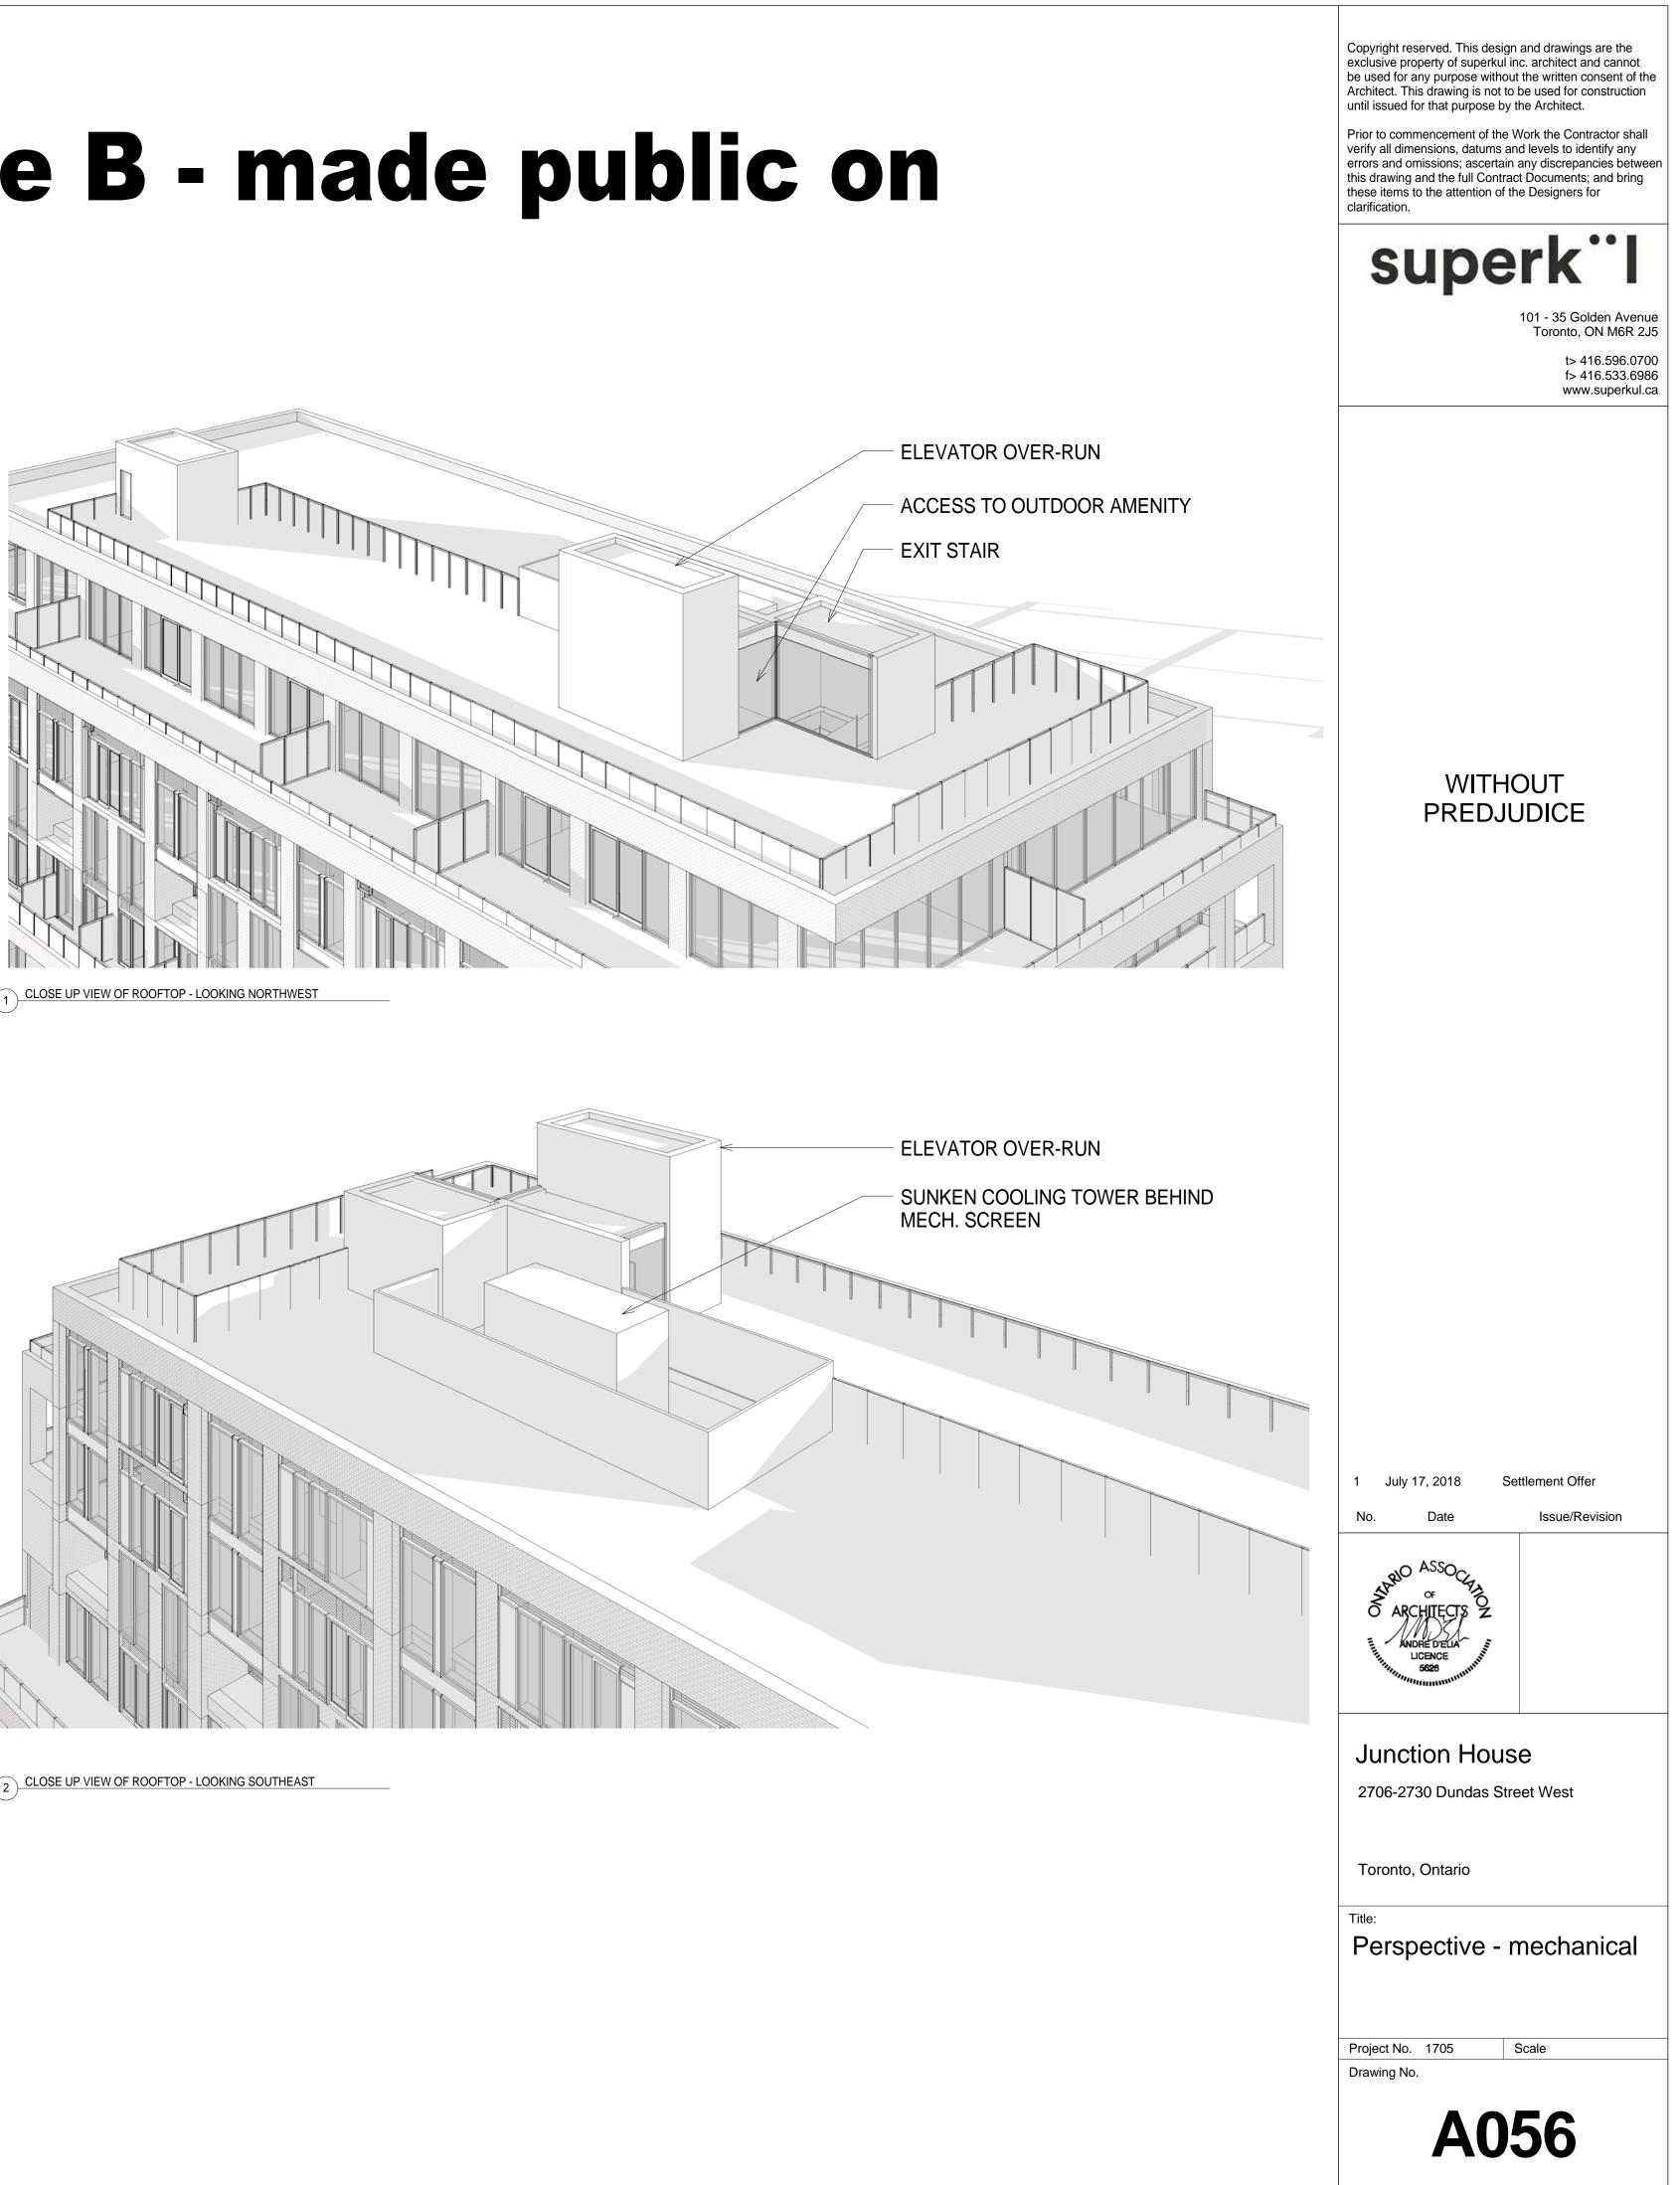

## WITHOUT PREDJUDICE

イ

Copyright reserved. This design and drawings are the exclusive property of superkul inc. architect and cannot be used for any purpose without the written consent of the Architect. This drawing is not to be used for construction until issued for that purpose by the Architect.

## WITHOUT PREDJUDICE

1July 17, 2018Settlement OfferNo.DateIssue/Revision

Junction House 2706-2730 Dundas Street West

Toronto, Ontario

Perspective - looking northwest

Project No. 1705 Drawing No.

A071

Scale