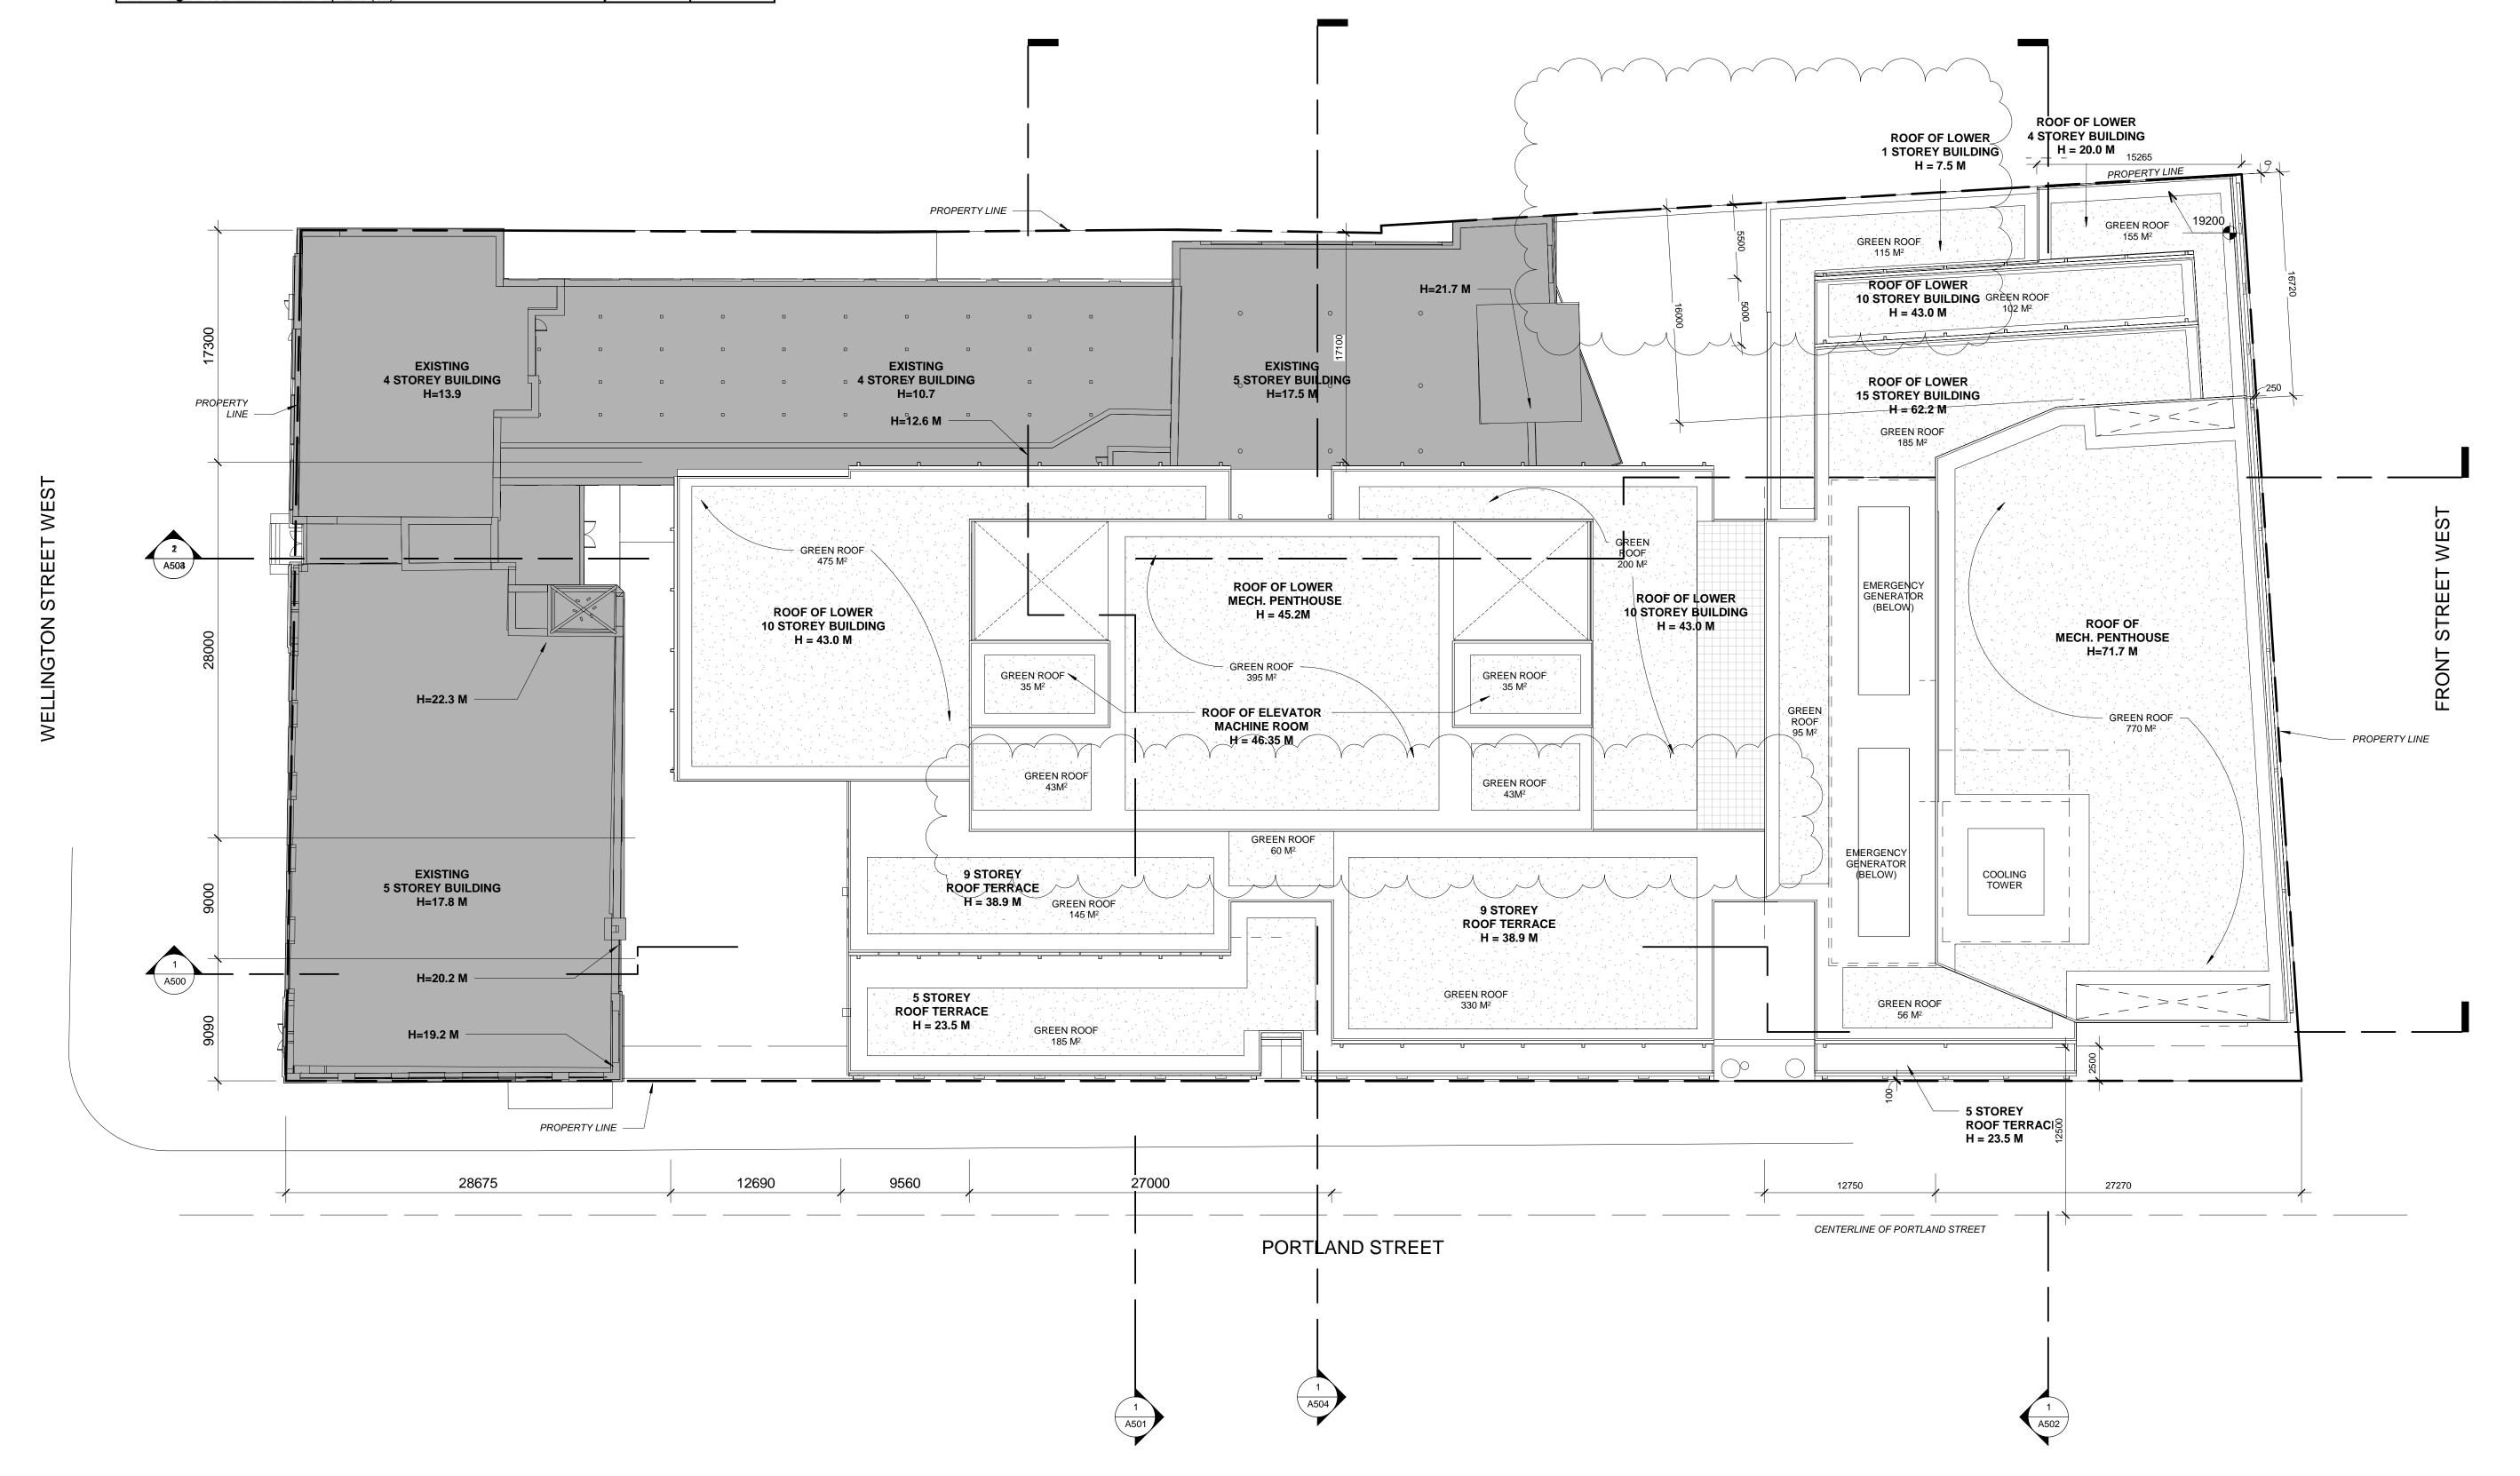

## **Green Roof Statistics**

| Available Roof Space Calculation                                        |  | Proposed |          |
|-------------------------------------------------------------------------|--|----------|----------|
| Gross Floor Area, as defined in Green Roof Bylaw (m²)                   |  | 49352 m2 |          |
| Total Roof Area (m <sup>2</sup> )                                       |  | 5737m2   |          |
| Area of Residential Private Terraces (m <sup>2</sup> )                  |  |          | N/A      |
| Rooftop Outdoor Amenity Space, <i>if in a Residential Building</i> (m²) |  |          | N/A      |
| Area of Renewable Energy Devices (m <sup>2</sup> )                      |  |          | N/A      |
| Tower (s)Roof Area with floor plate less than 750 m <sup>2</sup>        |  |          | N/A      |
| Total Available Roof Space (m <sup>2</sup> )                            |  |          | 5737m2   |
| Green Roof Coverage                                                     |  | Required | Proposed |
| Coverage of Available Roof Space (m <sup>2</sup> )                      |  | 3442m2   | 3450m2   |
| Coverage of Available Roof Space (%)                                    |  | 60%      | 60.1%    |

DWG TITLE
ROOF PLAN

DATE: 18-05-25 SCALE: 1:250

SCALE: 1:250
DRAWN: DR
CHECKED: JG

PROJ. No.: 1639 **A214** 

DWG No.