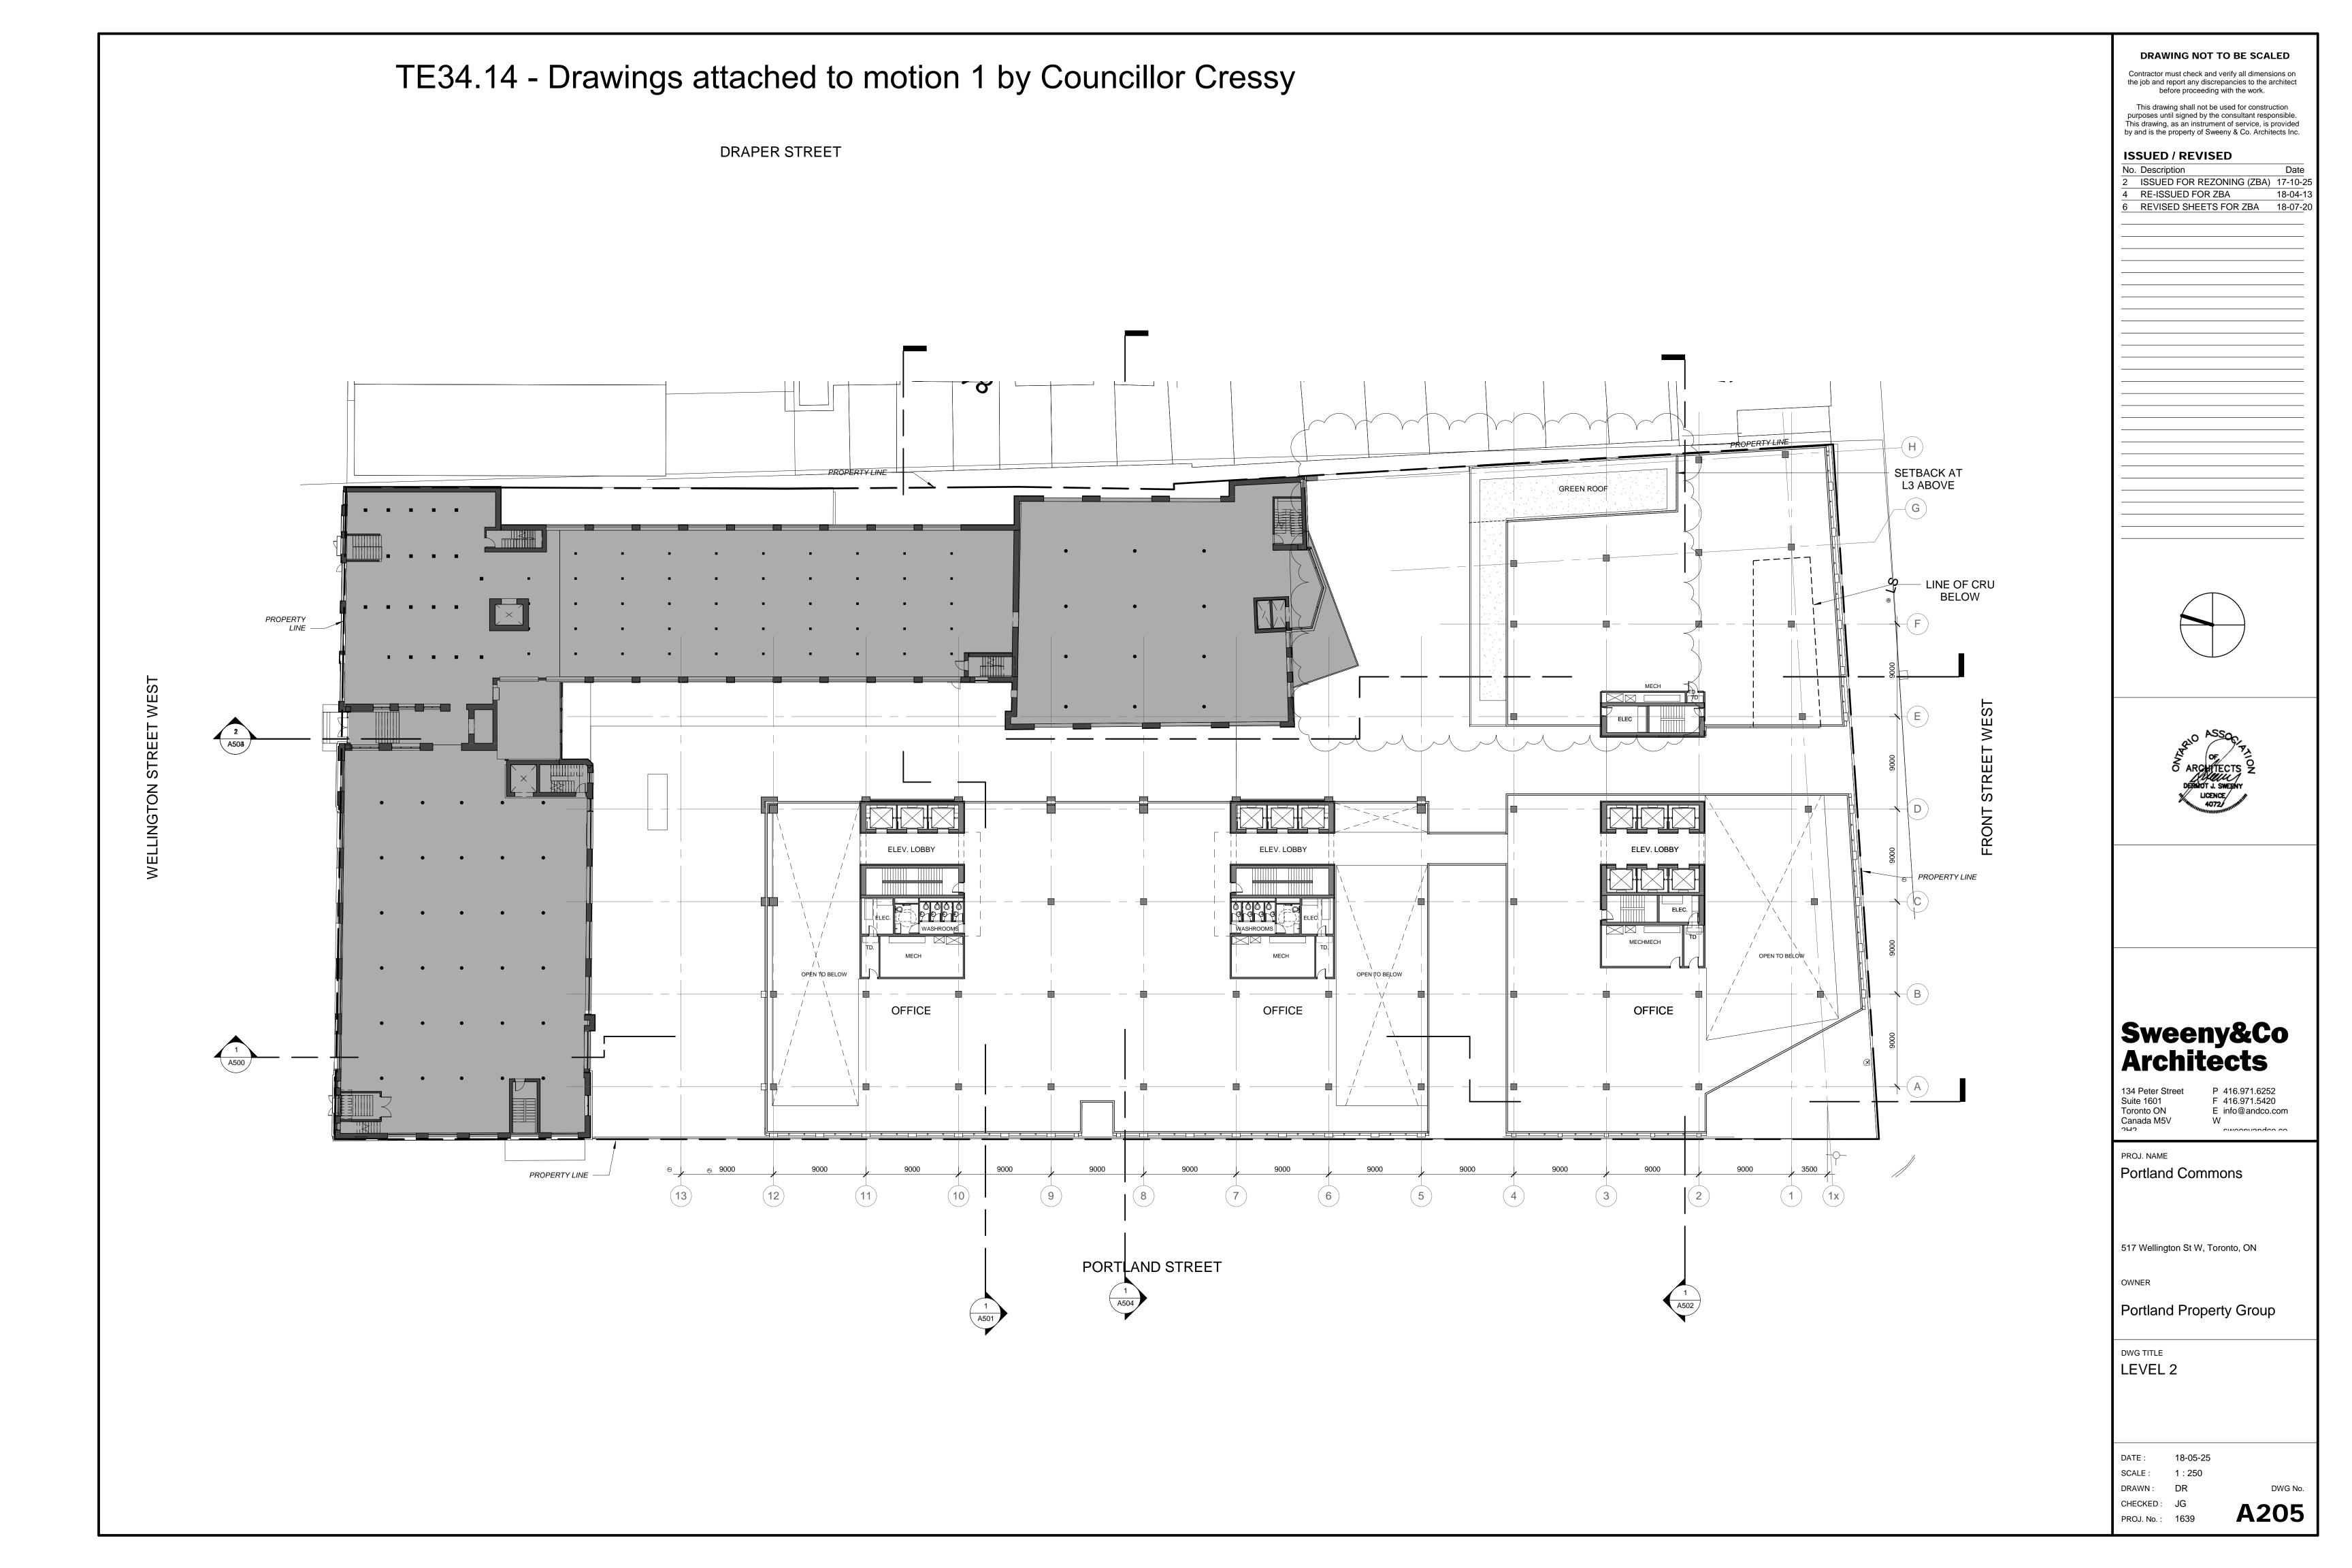

DWG TITLE
ROOF PLAN

DATE: 18-05-25 SCALE: 1:250

SCALE: 1:250
DRAWN: DR
CHECKED: JG

PROJ. No.: 1639 **A214** 

DWG No.