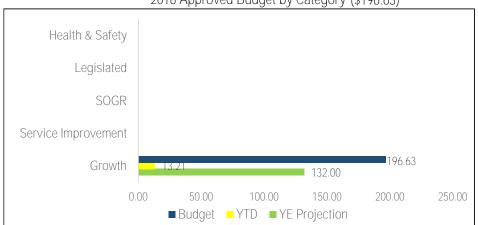

Chart 1 2018 Approved Budget by Category (\$41.80)

SOGR 2.26,90

Service Improvement 2.91

Growth 0.38

0.00 5.00 10.00 15.00 20.00 25.00 30.00 35.00 40.00 45.00

Budget YTD YE Projection

Table 1
2018 Active Projects by Category