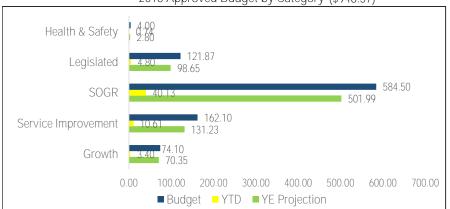

### **Kev Discussion Points:**

- > The increased project volumes are the primary reasons for the Program's declining spending rates.
- > Parks, Forestry and Recreation has a number of approved projects where the community has requested additional features, /scope changes subject to the receipt of supporting funding. Although these projects have approved 2017 cash flow, these projects cannot proceed until funding has been received or there is agreement to defer to the requested changes.
- > The Program continues to experience challenges completing many of the growth and service improvement projects due to extended public consultation, co-ordination with other community partners and unfavoruable site conditions.
- Land Acquisition projects are delayed due to the extended acquisition process of various properties and remediation issues on multiple sites that may not be resolved by year-end.

| Tarks, Forestry & Recreation | 2018      | YTD    | Ехр.   |         | YE Proj | ection     |            |       | Total             |          | ·           |
|------------------------------|-----------|--------|--------|---------|---------|------------|------------|-------|-------------------|----------|-------------|
| Projects by Category         | Approved  | \$     | %      | \$      | %       | On         | On         | Notes | Total<br>Approved | Life-to- | Time Status |
| (Million)                    | Cash Flow |        |        |         |         | Budget     | Time       | NOICS | Budget            | Date     | Time Status |
|                              |           |        |        |         |         |            |            |       |                   |          |             |
| Health & Safety              |           |        |        |         |         |            |            |       |                   |          |             |
| Special Facilities           | 0.000     | 0.000  |        | 0.000   |         |            |            |       | 0.500             | 0.477    | Completed   |
| Sub-Total                    | 0.000     | 0.000  |        | 0.000   |         | -          | -          |       | 0.500             | 0.477    | Oompicted   |
| 000 10101                    | 0.000     | 01000  |        | 01000   |         |            |            |       | 0,000             | 01177    |             |
| Legislated                   |           |        |        |         |         |            |            |       |                   |          |             |
| Land Acquisition             | 0.678     | 0.000  | 0.0%   | 0.200   | 29.5%   | R          | Ŷ          | #1    | 4.695             | 1.492    | < 6 months  |
| Special Facilities           | 0.000     | 0.000  | 0.0%   | 0.000   |         |            | G          |       | 2.000             | 2.002    | On Time     |
| Sub-Total                    | 0.678     | 0.000  | 0.0%   | 0.200   | 29.5%   | -          | -          |       | 6.695             | 3.494    |             |
|                              |           |        |        |         |         |            |            |       |                   |          |             |
| State of Good Repair         |           |        |        |         |         |            |            |       |                   |          |             |
| Arena                        | 9.714     | 0.118  | 1.2%   | 7.457   | 76.8%   | G          | G          |       | 51.981            | 26.580   | On Time     |
| Community Centres            | 12.288    | 1.989  | 16.2%  | 9.923   | 80.8%   | G          | G          |       | 47.018            | 19.230   | On Time     |
| Environmental Initiatives    | 2.378     | 0.000  | 0.0%   | 1.928   | 81.1%   | G          | G          |       | 10.850            | 4.371    | On Time     |
| Facility Components          | 8.327     | 0.230  | 2.8%   | 6.580   | 79.0%   | G          | R          | # 2   | 22.237            | 11.724   | > 6 months  |
| Outdoor Recreation Centre    | 2.550     | 0.313  | 12.3%  | 2.050   | 80.4%   | G          | G          |       | 6.876             | 2.639    | On Time     |
| Park Development             | 4.000     | 0.054  | 1.4%   | 3.750   | 93.8%   | G          | R          | #3    | 8.851             | 4.905    | > 6 months  |
| Parking Lots & Tennis Courts | 2.868     | 0.011  | 0.4%   | 2.196   | 76.6%   | G          | G          |       | 7.300             | 2.443    | On Time     |
| Playgrounds/Waterplay        | 1.064     | 0.301  | 28.3%  | 1.064   |         | G          | G          |       | 3.200             | 1.559    | On Time     |
| Pool                         | 4.558     | 0.431  | 9.5%   | 3.220   | 70.7%   | Ŷ          | <b>9</b>   | #4    | 20.409            | 8.099    | < 6 months  |
| Special Facilities           | 8.750     | 0.100  | 1.1%   | 6.784   | 77.5%   | G          | 9          | #5    | 19.829            | 6.035    | < 6 months  |
| Trails & Pathways            | 5.293     | 0.301  | 5.7%   | 4.498   | 85.0%   | G          | Ŷ          | #6    | 14.507            | 4.166    | < 6 months  |
| Sub-Total                    | 61.792    | 3.849  | 6.2%   | 49.452  | 80.0%   | -          | -          |       | 215.733           | 93.818   |             |
|                              |           |        |        |         |         |            |            |       |                   |          |             |
| Service Improvements         |           |        |        |         |         |            |            |       |                   |          |             |
| Arena                        | 5.015     | 0.455  | 9.1%   | 4.865   | 97.0%   | G          | G          |       | 11.195            | 4.302    | On Time     |
| Community Centres            | 7.505     | 1.517  | 20.2%  | 7.095   | 94.5%   | G          | G          |       | 65.962            | 23.375   | On Time     |
| Environmental Initiatives    | 2.960     | 0.055  | 1.9%   | 2.023   | 68.3%   | <b>(Y)</b> | R          |       | 14.310            | 4.494    | > 6 months  |
| Facility Components          | 1.029     | 0.074  | 7.2%   | 0.742   | 72.1%   | G          | <b>Y</b>   | #2    | 1.350             | 0.244    | < 6 months  |
| Information Technology       | 15.398    | 0.571  | 3.7%   | 10.460  | 67.9%   | 8          | R          |       | 47.237            | 14.623   | > 6 months  |
| Outdoor Recreation Centre    | 4.749     | 0.042  | 0.9%   | 2.718   | 57.2%   | Ŷ          | <b>(Y)</b> | #7    | 24.615            | 7.873    | < 6 months  |
| Park Development             | 37.663    | 0.791  | 2.1%   | 27.833  | 73.9%   | G          | R          | #3    | 182.542           | 85.006   | > 6 months  |
| Parking Lots & Tennis Courts | 1.044     | 0.000  | 0.0%   | 1.044   |         | G          | G          |       | 4.296             | 3.102    | On Time     |
| Playgrounds/Waterplay        | 12.411    | 0.204  | 1.6%   | 9.385   | 75.6%   | G          | G          |       | 25.701            | 10.954   | On Time     |
| Pool                         | 10.537    | 0.530  | 5.0%   | 7.595   | 72.1%   | G          | 8          | #4    | 26.725            | 6.995    | < 6 months  |
| Special Facilities           | 5.691     | 0.166  | 2.9%   |         |         |            | 8          | #5    | 24.104            | 7.716    | < 6 months  |
| Trails & Pathways            | 5.059     | 0.085  | 1.7%   | 2.278   |         | R          | Ŷ          | #6    | 24.719            | 10.528   | < 6 months  |
| Sub-Total                    | 109.061   | 4.489  | 4.1%   | 78.970  | 72.4%   | -          | -          |       | 452.756           | 179.211  |             |
| Crowth Dolated               |           |        |        |         |         |            |            |       |                   |          |             |
| Growth Related               | 21 022    | 2.025  | 12.00/ | 17 71 4 | 01 10/  |            |            |       | 101 2/2           | 44050    | On Time -   |
| Community Centres            | 21.832    | 2.835  | 13.0%  | 17.714  |         | G          | G          | ш1    | 181.363           | 64.250   | On Time     |
| Land Acquisition             | 7.010     | 0.384  | 5.5%   |         | 71.2%   |            | R          | #1    | 48.270            | 27.405   | > 6 months  |
| Outdoor Recreation Centre    | 2.733     | 0.927  | 33.9%  |         |         | G          | R          | #7    | 3.450             | 1.644    | > 6 months  |
| Park Development             | 0.868     | 0.000  | 0.0%   | 0.272   | 31.3%   | R          | R          | #4    | 7.525             | 0.466    | > 6 months  |
| Sub-Total                    | 32.443    | 4.146  | 12.8%  | 25.709  |         | -          | -          |       | 240.608           | 93.765   |             |
| Total                        | 203.974   | 12.484 | 6.1%   | 154.331 | 75.7%   |            |            |       | 916.291           | 370.765  |             |