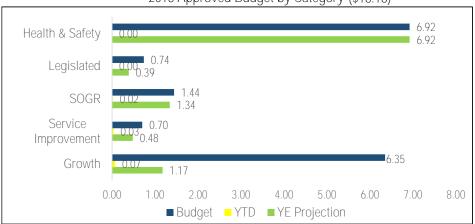

### Economic Development and Culture (ECT)

Chart 1 2018 Approved Budget by Category (\$33.37)

Table 1
2018 Active Projects by Category

| 2010 Active Frojects by Categor | y  |
|---------------------------------|----|
| Health & Safety                 | 2  |
| Legislated                      | 3  |
| SOGR                            | 11 |
| Service Improvement             | 8  |
| Growth                          | 3  |
| Total # of Projects             | 27 |