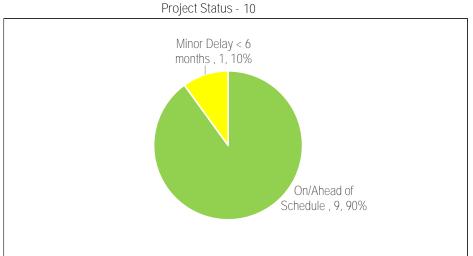

Growth

0.00

20.00 40.00 60.00 80.00 100.00 120.00 140.00 160.00 180.00

Budget YTD YE Projection

Table 1
2017 Active Projects by Category

Health & Safety

Legislated

SOGR 7

3

10

Total # of Projects

Table 2

Service Improvement

Growth

Chart 2 Project Status - 10

| Reason for Delay                  | 2                    |                |
|-----------------------------------|----------------------|----------------|
|                                   | Significant<br>Delay | Minor<br>Delay |
| Insufficient Staff Resources      |                      |                |
| Procurement Issues                |                      |                |
| RFQ/RFP Delayed                   |                      | 1              |
| Contractor Issues                 |                      | 1              |
| Site Conditions                   |                      |                |
| Co-ordination with Other Projects |                      |                |
| Community Consultation            |                      |                |
| Other*                            |                      |                |
| Total # of Projects               | ·                    | 2              |

Table 3
Projects Status (\$Million)

| On/Ahead of<br>Schedule | Minor Delay < 6<br>months | Significant<br>Delay > 6<br>months | Completed | Cancelled |
|-------------------------|---------------------------|------------------------------------|-----------|-----------|
| 311.28                  | 1.14                      |                                    |           |           |