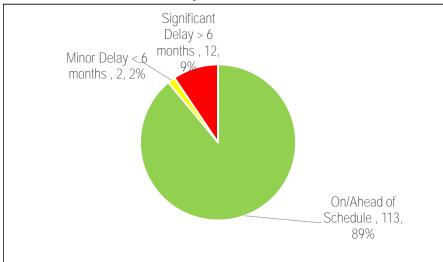

Chart 2 Project Status - 24

Table 2

| Reason for Delay                  |                      |                |
|-----------------------------------|----------------------|----------------|
|                                   | Significant<br>Delay | Minor<br>Delay |
| Insufficient Staff Resources      |                      |                |
| Procurement Issues                |                      |                |
| RFQ/RFP Delayed                   | 4                    |                |
| Contractor Issues                 |                      |                |
| Site Conditions                   |                      | 1              |
| Co-ordination with Other Projects | 1                    |                |
| Community Consultation            |                      |                |
| Other*                            | 1                    |                |
| Total # of Projects               | 6                    | 1              |

Table 3
Projects Status (\$Million)

|                         | - ,                       | (                                  | ,         |           |
|-------------------------|---------------------------|------------------------------------|-----------|-----------|
| On/Ahead of<br>Schedule | Minor Delay < 6<br>months | Significant<br>Delay > 6<br>months | Completed | Cancelled |
| 29.07                   | 0.14                      | 12.59                              |           |           |