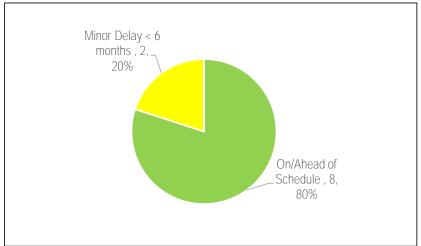

Chart 2 Project Status - 8

Table 2

| Reason for Delay                  | 1                    |                |
|-----------------------------------|----------------------|----------------|
|                                   | Significant<br>Delay | Minor<br>Delay |
| Insufficient Staff Resources      |                      |                |
| Procurement Issues                |                      |                |
| RFQ/RFP Delayed                   |                      |                |
| Contractor Issues                 |                      |                |
| Site Conditions                   |                      |                |
| Co-ordination with Other Projects |                      | 1              |
| Community Consultation            |                      |                |
| Other*                            |                      |                |
| Total # of Projects               |                      | 1              |

Table 3
Projects Status (\$Million)

| On/Ahead of<br>Schedule | Minor Delay < 6<br>months | Significant<br>Delay > 6<br>months | Completed | Cancelled |
|-------------------------|---------------------------|------------------------------------|-----------|-----------|
| 12.16                   | 0.01                      |                                    |           |           |