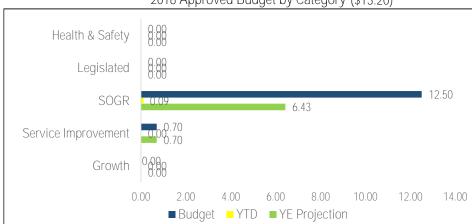

### Economic Development and Culture (ECT)

Chart 1 2018 Approved Budget by Category (\$33.37)

Table 1
2018 Active Projects by Category

| 2010 Active Frojects by Categor | y  |
|---------------------------------|----|
| Health & Safety                 | 2  |
| Legislated                      | 3  |
| SOGR                            | 11 |
| Service Improvement             | 8  |
| Growth                          | 3  |
| Total # of Projects             | 27 |