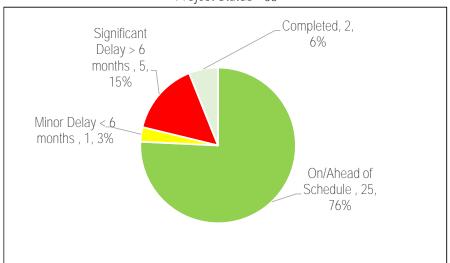

Table 1 2018 Active Projects by Category

| ZOTO / ICTIVE I TOJECTO BY OUTCE | <u> </u> |
|----------------------------------|----------|
| Health & Safety                  |          |
| Legislated                       | 4        |
| SOGR                             | 48       |
| Service Improvement              | 239      |
| Growth                           | 24       |
| Total # of Projects              | 315      |

Chart 2 Project Status - 315

Table 2

| Reason for Delay                  | 196                  |                |  |  |
|-----------------------------------|----------------------|----------------|--|--|
|                                   | Significant<br>Delay | Minor<br>Delay |  |  |
| Insufficient Staff Resources      |                      | 1              |  |  |
| Procurement Issues                | 1                    | 2              |  |  |
| RFQ/RFP Delayed                   | 5                    | 6              |  |  |
| Contractor Issues                 | 4                    | 5              |  |  |
| Site Conditions                   | 17                   | 20             |  |  |
| Co-ordination with Other Projects | 74                   | 29             |  |  |
| Community Consultation            | 13                   | 3              |  |  |
| Other*                            | 16                   |                |  |  |
| Total # of Projects               | 130                  | 66             |  |  |

Table 3 Projects Status (\$Million)

| On/Ahead of<br>Schedule | Minor Delay < 6<br>months | Significant<br>Delay > 6<br>months | Completed | Cancelled |
|-------------------------|---------------------------|------------------------------------|-----------|-----------|
| 63.68                   | 47.48                     | 91.85                              | 0.89      | 0.07      |