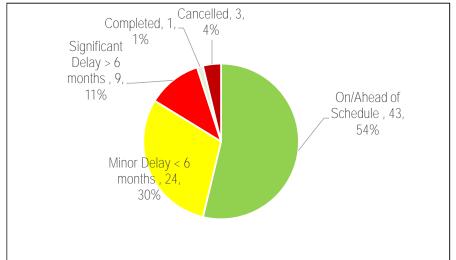

Table 1 2018 Active Projects by Category

| ZOTO / ICTIVE I TOJECTO BY OUTCE | <u> </u> |
|----------------------------------|----------|
| Health & Safety                  |          |
| Legislated                       | 4        |
| SOGR                             | 48       |
| Service Improvement              | 239      |
| Growth                           | 24       |
| Total # of Projects              | 315      |

Chart 2 Project Status - 315

Table 2

| Reason for Delay                  | 196                  |                |  |  |
|-----------------------------------|----------------------|----------------|--|--|
|                                   | Significant<br>Delay | Minor<br>Delay |  |  |
| Insufficient Staff Resources      |                      | 1              |  |  |
| Procurement Issues                | 1                    | 2              |  |  |
| RFQ/RFP Delayed                   | 5                    | 6              |  |  |
| Contractor Issues                 | 4                    | 5              |  |  |
| Site Conditions                   | 17                   | 20             |  |  |
| Co-ordination with Other Projects | 74                   | 29             |  |  |
| Community Consultation            | 13                   | 3              |  |  |
| Other*                            | 16                   |                |  |  |
| Total # of Projects               | 130                  | 66             |  |  |

Table 3 Projects Status (\$Million)

| On/Ahead of<br>Schedule | Minor Delay < 6<br>months | Significant<br>Delay > 6<br>months | Completed | Cancelled |
|-------------------------|---------------------------|------------------------------------|-----------|-----------|
| 63.68                   | 47.48                     | 91.85                              | 0.89      | 0.07      |