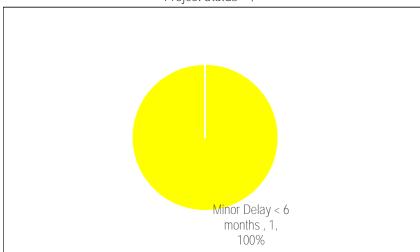

Chart 2 Project Status - 1

Table 2

| Reason for Delay                  | 1                    |                |
|-----------------------------------|----------------------|----------------|
|                                   | Significant<br>Delay | Minor<br>Delay |
| Insufficient Staff Resources      |                      |                |
| Procurement Issues                |                      |                |
| RFQ/RFP Delayed                   |                      |                |
| Contractor Issues                 |                      |                |
| Site Conditions                   |                      | 1              |
| Co-ordination with Other Projects |                      |                |
| Community Consultation            |                      |                |
| Other*                            |                      |                |
| Total # of Projects               |                      | 1              |

Table 3
Projects Status (\$Million)

|                         | J                         | , ·                                | ,         |           |
|-------------------------|---------------------------|------------------------------------|-----------|-----------|
| On/Ahead of<br>Schedule | Minor Delay < 6<br>months | Significant<br>Delay > 6<br>months | Completed | Cancelled |
|                         | 1.19                      |                                    |           |           |