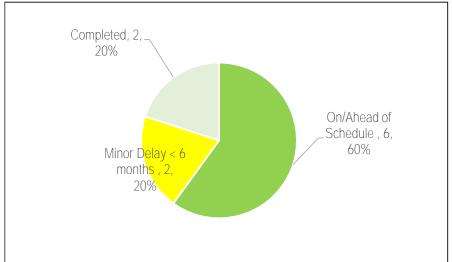

Chart 2 Project Status - 1

Table 2

| Reason for Delay                  | 1                    |                |
|-----------------------------------|----------------------|----------------|
|                                   | Significant<br>Delay | Minor<br>Delay |
| Insufficient Staff Resources      |                      |                |
| Procurement Issues                |                      |                |
| RFQ/RFP Delayed                   |                      |                |
| Contractor Issues                 |                      |                |
| Site Conditions                   |                      | 1              |
| Co-ordination with Other Projects |                      |                |
| Community Consultation            |                      |                |
| Other*                            |                      |                |
| Total # of Projects               |                      | 1              |

Table 3
Projects Status (\$Million)

|                         | J                         | , ·                                | ,         |           |
|-------------------------|---------------------------|------------------------------------|-----------|-----------|
| On/Ahead of<br>Schedule | Minor Delay < 6<br>months | Significant<br>Delay > 6<br>months | Completed | Cancelled |
|                         | 1.19                      |                                    |           |           |