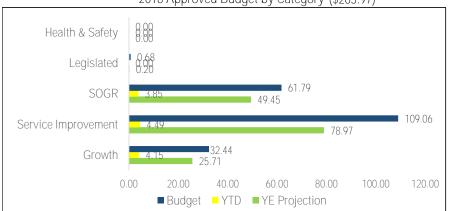

| Tarks, Forestry & Recreation | 2018      | YTD    | Ехр.   |         | YE Proj | ection     |            |       | Total             |          | ·           |
|------------------------------|-----------|--------|--------|---------|---------|------------|------------|-------|-------------------|----------|-------------|
| Projects by Category         | Approved  | \$     | %      | \$      | %       | On         | On         | Notes | Total<br>Approved | Life-to- | Time Status |
| (Million)                    | Cash Flow |        |        |         |         | Budget     | Time       | NOICS | Budget            | Date     | Time Status |
|                              |           |        |        |         |         |            |            |       |                   |          |             |
| Health & Safety              |           |        |        |         |         |            |            |       |                   |          |             |
| Special Facilities           | 0.000     | 0.000  |        | 0.000   |         |            |            |       | 0.500             | 0.477    | Completed   |
| Sub-Total                    | 0.000     | 0.000  |        | 0.000   |         | -          | -          |       | 0.500             | 0.477    | Oompicted   |
| 000 10101                    | 0.000     | 01000  |        | 01000   |         |            |            |       | 0,000             | 01177    |             |
| Legislated                   |           |        |        |         |         |            |            |       |                   |          |             |
| Land Acquisition             | 0.678     | 0.000  | 0.0%   | 0.200   | 29.5%   | R          | Ŷ          | #1    | 4.695             | 1.492    | < 6 months  |
| Special Facilities           | 0.000     | 0.000  | 0.0%   | 0.000   |         |            | G          |       | 2.000             | 2.002    | On Time     |
| Sub-Total                    | 0.678     | 0.000  | 0.0%   | 0.200   | 29.5%   | -          | -          |       | 6.695             | 3.494    |             |
|                              |           |        |        |         |         |            |            |       |                   |          |             |
| State of Good Repair         |           |        |        |         |         |            |            |       |                   |          |             |
| Arena                        | 9.714     | 0.118  | 1.2%   | 7.457   | 76.8%   | G          | G          |       | 51.981            | 26.580   | On Time     |
| Community Centres            | 12.288    | 1.989  | 16.2%  | 9.923   | 80.8%   | G          | G          |       | 47.018            | 19.230   | On Time     |
| Environmental Initiatives    | 2.378     | 0.000  | 0.0%   | 1.928   | 81.1%   | G          | G          |       | 10.850            | 4.371    | On Time     |
| Facility Components          | 8.327     | 0.230  | 2.8%   | 6.580   | 79.0%   | G          | R          | # 2   | 22.237            | 11.724   | > 6 months  |
| Outdoor Recreation Centre    | 2.550     | 0.313  | 12.3%  | 2.050   | 80.4%   | G          | G          |       | 6.876             | 2.639    | On Time     |
| Park Development             | 4.000     | 0.054  | 1.4%   | 3.750   | 93.8%   | G          | R          | #3    | 8.851             | 4.905    | > 6 months  |
| Parking Lots & Tennis Courts | 2.868     | 0.011  | 0.4%   | 2.196   | 76.6%   | G          | G          |       | 7.300             | 2.443    | On Time     |
| Playgrounds/Waterplay        | 1.064     | 0.301  | 28.3%  | 1.064   |         | G          | G          |       | 3.200             | 1.559    | On Time     |
| Pool                         | 4.558     | 0.431  | 9.5%   | 3.220   | 70.7%   | Ŷ          | <b>9</b>   | #4    | 20.409            | 8.099    | < 6 months  |
| Special Facilities           | 8.750     | 0.100  | 1.1%   | 6.784   | 77.5%   | G          | 9          | #5    | 19.829            | 6.035    | < 6 months  |
| Trails & Pathways            | 5.293     | 0.301  | 5.7%   | 4.498   | 85.0%   | G          | Ŷ          | #6    | 14.507            | 4.166    | < 6 months  |
| Sub-Total                    | 61.792    | 3.849  | 6.2%   | 49.452  | 80.0%   | -          | -          |       | 215.733           | 93.818   |             |
|                              |           |        |        |         |         |            |            |       |                   |          |             |
| Service Improvements         |           |        |        |         |         |            |            |       |                   |          |             |
| Arena                        | 5.015     | 0.455  | 9.1%   | 4.865   | 97.0%   | G          | G          |       | 11.195            | 4.302    | On Time     |
| Community Centres            | 7.505     | 1.517  | 20.2%  | 7.095   | 94.5%   | G          | G          |       | 65.962            | 23.375   | On Time     |
| Environmental Initiatives    | 2.960     | 0.055  | 1.9%   | 2.023   | 68.3%   | <b>(Y)</b> | R          |       | 14.310            | 4.494    | > 6 months  |
| Facility Components          | 1.029     | 0.074  | 7.2%   | 0.742   | 72.1%   | G          | <b>Y</b>   | #2    | 1.350             | 0.244    | < 6 months  |
| Information Technology       | 15.398    | 0.571  | 3.7%   | 10.460  | 67.9%   | 8          | R          |       | 47.237            | 14.623   | > 6 months  |
| Outdoor Recreation Centre    | 4.749     | 0.042  | 0.9%   | 2.718   | 57.2%   | Ŷ          | <b>(Y)</b> | #7    | 24.615            | 7.873    | < 6 months  |
| Park Development             | 37.663    | 0.791  | 2.1%   | 27.833  | 73.9%   | G          | R          | #3    | 182.542           | 85.006   | > 6 months  |
| Parking Lots & Tennis Courts | 1.044     | 0.000  | 0.0%   | 1.044   |         | G          | G          |       | 4.296             | 3.102    | On Time     |
| Playgrounds/Waterplay        | 12.411    | 0.204  | 1.6%   | 9.385   | 75.6%   | G          | G          |       | 25.701            | 10.954   | On Time     |
| Pool                         | 10.537    | 0.530  | 5.0%   | 7.595   | 72.1%   | G          | 8          | #4    | 26.725            | 6.995    | < 6 months  |
| Special Facilities           | 5.691     | 0.166  | 2.9%   |         |         |            | 8          | #5    | 24.104            | 7.716    | < 6 months  |
| Trails & Pathways            | 5.059     | 0.085  | 1.7%   | 2.278   |         | R          | Ŷ          | #6    | 24.719            | 10.528   | < 6 months  |
| Sub-Total                    | 109.061   | 4.489  | 4.1%   | 78.970  | 72.4%   | -          | -          |       | 452.756           | 179.211  |             |
| Crowth Dolated               |           |        |        |         |         |            |            |       |                   |          |             |
| Growth Related               | 21 022    | 2.025  | 12.00/ | 17 71 4 | 01 10/  |            |            |       | 101 2/2           | 44050    | On Time -   |
| Community Centres            | 21.832    | 2.835  | 13.0%  | 17.714  |         | G          | G          | ш1    | 181.363           | 64.250   | On Time     |
| Land Acquisition             | 7.010     | 0.384  | 5.5%   |         | 71.2%   |            | R          | #1    | 48.270            | 27.405   | > 6 months  |
| Outdoor Recreation Centre    | 2.733     | 0.927  | 33.9%  |         |         | G          | R          | #7    | 3.450             | 1.644    | > 6 months  |
| Park Development             | 0.868     | 0.000  | 0.0%   | 0.272   | 31.3%   | R          | R          | #4    | 7.525             | 0.466    | > 6 months  |
| Sub-Total                    | 32.443    | 4.146  | 12.8%  | 25.709  |         | -          | -          |       | 240.608           | 93.765   |             |
| Total                        | 203.974   | 12.484 | 6.1%   | 154.331 | 75.7%   |            |            |       | 916.291           | 370.765  |             |