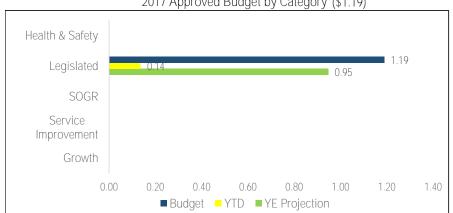

On Time On/Ahead of Schedule Minor Delay < 6 months Significant Delay > 6 months On Budget >70% of Approved Cash Flow Between 50% and 70% < 50% or >100% of Approved Cash Flow

Chart 1 2017 Approved Budget by Category (\$1.19)

### Court Services (CTS)

|                                   | 2017                  | YTD   | D Exp. YE Projection |       | YE Projection |              | Total      |       |                    |                  |
|-----------------------------------|-----------------------|-------|----------------------|-------|---------------|--------------|------------|-------|--------------------|------------------|
| Projects by Category<br>(Million) | Approved<br>Cash Flow | \$    | %                    | \$    | %             | On<br>Budget | On<br>Time | Notes | Approved<br>Budget | Life-to-<br>Date |
| Legislated                        |                       |       |                      |       |               |              |            |       |                    |                  |
| LOCAL APPEAL BODY (LA             | 1.189                 | 0.136 | 11.4%                | 0.947 | 79.6%         | G            | Ŷ          | #1    | 1.577              | 0.524            |
| Sub-Total                         | 1.189                 | 0.136 | 11.4%                | 0.947 | 79.6%         | -            | -          |       | 1.577              | 0.524            |
| Total                             | 1.189                 | 0.136 |                      | 0.947 |               |              |            |       | 1.577              | 0.524            |