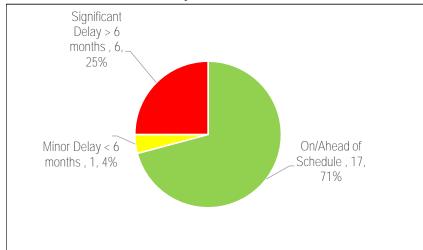

Chart 2 Project Status - 24

Table 2

| Reason for Delay                  |                      |                |
|-----------------------------------|----------------------|----------------|
|                                   | Significant<br>Delay | Minor<br>Delay |
| Insufficient Staff Resources      |                      |                |
| Procurement Issues                |                      |                |
| RFQ/RFP Delayed                   | 4                    |                |
| Contractor Issues                 |                      |                |
| Site Conditions                   |                      | 1              |
| Co-ordination with Other Projects | 1                    |                |
| Community Consultation            |                      |                |
| Other*                            | 1                    |                |
| Total # of Projects               | 6                    | 1              |

Table 3
Projects Status (\$Million)

|                         | - ,                       | (                                  | ,         |           |
|-------------------------|---------------------------|------------------------------------|-----------|-----------|
| On/Ahead of<br>Schedule | Minor Delay < 6<br>months | Significant<br>Delay > 6<br>months | Completed | Cancelled |
| 29.07                   | 0.14                      | 12.59                              |           |           |