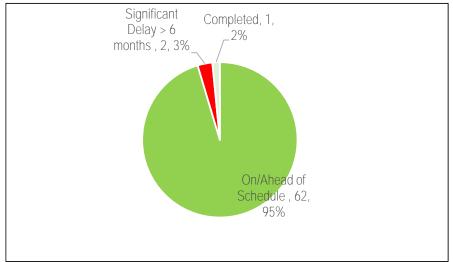

Chart 2 Project Status - 1

Table 2

| Reason for Delay                  | 1                    |                |
|-----------------------------------|----------------------|----------------|
|                                   | Significant<br>Delay | Minor<br>Delay |
| Insufficient Staff Resources      |                      |                |
| Procurement Issues                |                      |                |
| RFQ/RFP Delayed                   |                      |                |
| Contractor Issues                 |                      |                |
| Site Conditions                   |                      | 1              |
| Co-ordination with Other Projects |                      |                |
| Community Consultation            |                      |                |
| Other*                            |                      |                |
| Total # of Projects               |                      | 1              |

Table 3
Projects Status (\$Million)

|                         | J                         | , ·                                | ,         |           |
|-------------------------|---------------------------|------------------------------------|-----------|-----------|
| On/Ahead of<br>Schedule | Minor Delay < 6<br>months | Significant<br>Delay > 6<br>months | Completed | Cancelled |
|                         | 1.19                      |                                    |           |           |