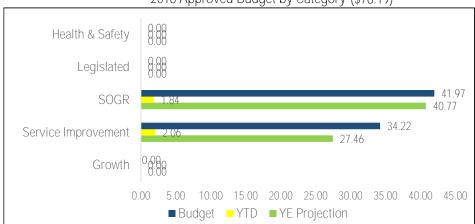

Chart 1 2018 Approved Budget by Category (\$41.80)

SOGR 2.26,90

Service Improvement 2.91

Growth 0.38

0.00 5.00 10.00 15.00 20.00 25.00 30.00 35.00 40.00 45.00

Budget YTD YE Projection

Table 1
2018 Active Projects by Category

| 2010 / lettre i rojects by outegor | J  |
|------------------------------------|----|
| Health & Safety                    |    |
| Legislated                         |    |
| SOGR                               | 2  |
| Service Improvement                | 21 |
| Growth                             | 1  |
| Total # of Projects                | 24 |