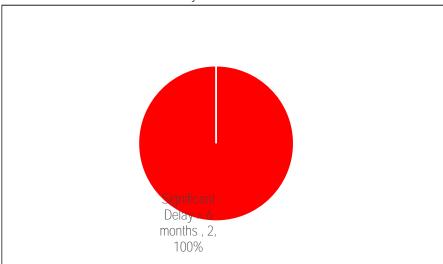

Chart 2 Project Status - 14

Table 2

| Reason for Delay                  | 2                    |                |
|-----------------------------------|----------------------|----------------|
|                                   | Significant<br>Delay | Minor<br>Delay |
| Insufficient Staff Resources      | 1                    |                |
| Procurement Issues                |                      |                |
| RFQ/RFP Delayed                   |                      |                |
| Contractor Issues                 |                      |                |
| Site Conditions                   |                      |                |
| Co-ordination with Other Projects | 1                    |                |
| Community Consultation            |                      |                |
| Other*                            |                      |                |
| Total # of Projects               | 2                    |                |

Table 3
Projects Status (\$Million)

| On/Ahead of<br>Schedule | Minor Delay < 6<br>months | Significant<br>Delay > 6<br>months | Completed | Cancelled |
|-------------------------|---------------------------|------------------------------------|-----------|-----------|
|                         |                           | 0.82                               |           |           |