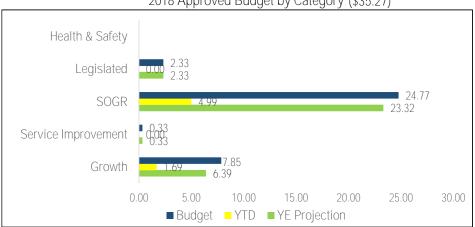

Chart 1 2018 Approved Budget by Category (\$41.80)

SOGR 2.26,90

Service Improvement 2.91

Growth 0.38

0.00 5.00 10.00 15.00 20.00 25.00 30.00 35.00 40.00 45.00

Budget YTD YE Projection

Table 1
2018 Active Projects by Category