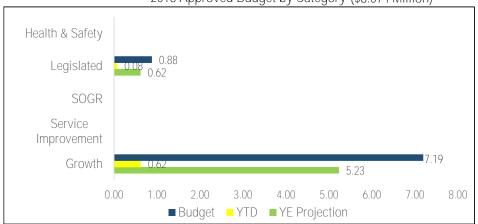

Chart 1 2018 Approved Budget by Category (\$12.17)

Table 1
2018 Active Projects by Category

| 2010 Notive Frageets by outegory |   |
|----------------------------------|---|
| Health & Safety                  | 4 |
| Legislated                       |   |
| SOGR                             | 3 |
| Service Improvement              | 1 |
| Growth                           |   |
| Total # of Projects              | 8 |