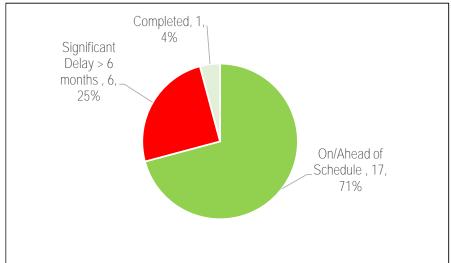

Table 1 2018 Active Projects by Category

| ZOTO / ICTIVE I TOJECTO BY OUTCE | <u> </u> |
|----------------------------------|----------|
| Health & Safety                  |          |
| Legislated                       | 4        |
| SOGR                             | 48       |
| Service Improvement              | 239      |
| Growth                           | 24       |
| Total # of Projects              | 315      |

Chart 2 Project Status - 315

Table 2

| Reason for Delay                  | 196                  |                |  |  |
|-----------------------------------|----------------------|----------------|--|--|
|                                   | Significant<br>Delay | Minor<br>Delay |  |  |
| Insufficient Staff Resources      |                      | 1              |  |  |
| Procurement Issues                | 1                    | 2              |  |  |
| RFQ/RFP Delayed                   | 5                    | 6              |  |  |
| Contractor Issues                 | 4                    | 5              |  |  |
| Site Conditions                   | 17                   | 20             |  |  |
| Co-ordination with Other Projects | 74                   | 29             |  |  |
| Community Consultation            | 13                   | 3              |  |  |
| Other*                            | 16                   |                |  |  |
| Total # of Projects               | 130                  | 66             |  |  |

Table 3 Projects Status (\$Million)

| On/Ahead of<br>Schedule | Minor Delay < 6<br>months | Significant<br>Delay > 6<br>months | Completed | Cancelled |
|-------------------------|---------------------------|------------------------------------|-----------|-----------|
| 63.68                   | 47.48                     | 91.85                              | 0.89      | 0.07      |