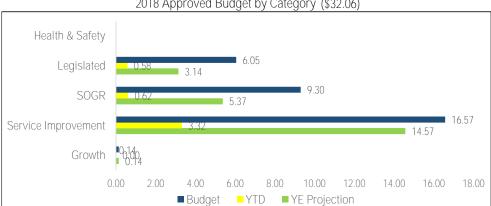

Chart 1 2018 Approved Budget by Category (\$12.17)

Table 1
2018 Active Projects by Category

| 2010 Notive Frageets by outegory |   |
|----------------------------------|---|
| Health & Safety                  | 4 |
| Legislated                       |   |
| SOGR                             | 3 |
| Service Improvement              | 1 |
| Growth                           |   |
| Total # of Projects              | 8 |

Chart 2 Project Status - 8

Table 2

| Reason for Delay                  | 1                    |                |
|-----------------------------------|----------------------|----------------|
|                                   | Significant<br>Delay | Minor<br>Delay |
| Insufficient Staff Resources      |                      |                |
| Procurement Issues                |                      |                |
| RFQ/RFP Delayed                   |                      |                |
| Contractor Issues                 |                      |                |
| Site Conditions                   |                      |                |
| Co-ordination with Other Projects |                      | 1              |
| Community Consultation            |                      |                |
| Other*                            |                      |                |
| Total # of Projects               |                      | 1              |

Table 3
Projects Status (\$Million)

| On/Ahead of<br>Schedule | Minor Delay < 6<br>months | Significant<br>Delay > 6<br>months | Completed | Cancelled |
|-------------------------|---------------------------|------------------------------------|-----------|-----------|
| 12.16                   | 0.01                      |                                    |           |           |