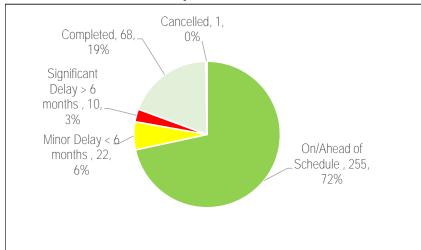

Chart 2 Project Status - 315

Table 2

| Reason for Delay                  | 196                  |                |  |  |
|-----------------------------------|----------------------|----------------|--|--|
|                                   | Significant<br>Delay | Minor<br>Delay |  |  |
| Insufficient Staff Resources      |                      | 1              |  |  |
| Procurement Issues                | 1                    | 2              |  |  |
| RFQ/RFP Delayed                   | 5                    | 6              |  |  |
| Contractor Issues                 | 4                    | 5              |  |  |
| Site Conditions                   | 17                   | 20             |  |  |
| Co-ordination with Other Projects | 74                   | 29             |  |  |
| Community Consultation            | 13                   | 3              |  |  |
| Other*                            | 16                   |                |  |  |
| Total # of Projects               | 130                  | 66             |  |  |

Table 3 Projects Status (\$Million)

| On/Ahead of<br>Schedule | Minor Delay < 6<br>months | Significant<br>Delay > 6<br>months | Completed | Cancelled |
|-------------------------|---------------------------|------------------------------------|-----------|-----------|
| 63.68                   | 47.48                     | 91.85                              | 0.89      | 0.07      |