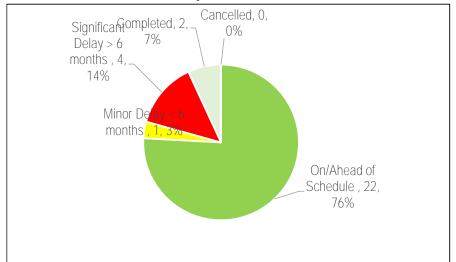

### Economic Development and Culture (ECT)

Chart 1 2018 Approved Budget by Category (\$33.37)

Table 1
2018 Active Projects by Category

| 2010 Active Frojects by Categor | y  |
|---------------------------------|----|
| Health & Safety                 | 2  |
| Legislated                      | 3  |
| SOGR                            | 11 |
| Service Improvement             | 8  |
| Growth                          | 3  |
| Total # of Projects             | 27 |

Chart 2 Project Status - 27

Table 2

| Reason for Delay                  | 1                    |                |
|-----------------------------------|----------------------|----------------|
|                                   | Significant<br>Delay | Minor<br>Delay |
| Insufficient Staff Resources      |                      |                |
| Procurement Issues                |                      |                |
| RFQ/RFP Delayed                   |                      |                |
| Contractor Issues                 |                      |                |
| Site Conditions                   |                      |                |
| Co-ordination with Other Projects |                      | 1              |
| Community Consultation            |                      |                |
| Other*                            |                      |                |
| Total # of Projects               |                      | 1              |

Table 3
Projects Status (\$Million)

| On/Ahead of<br>Schedule | Minor Delay < 6<br>months | Significant<br>Delay > 6<br>months | Completed | Cancelled |
|-------------------------|---------------------------|------------------------------------|-----------|-----------|
| 30.30                   | 3.07                      |                                    |           |           |