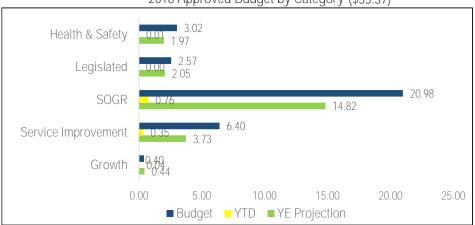

For the three months ended March 31, 2018, capital expenditures for this Cluster totalled \$71.09 million of their collective 2018 Approved Capital Budget of \$618.99 million. Spending is expected to increase to 514.25 million (83.1%) by year-end. Six Programs in this Cluster have a year-end spending rate of over 70% of their respective 2018 Approved Capital Budgets.

Long Term Care Home & Services and Toronto Employment & Social Services have project year-end spending rates of 100% while Toronto Court Services, Parks, Recreation & Forestry, Shelter Support & Housing Administration and Toronto Paramedic Services have projected year-end spending rates of 79.6%, 75.7%, 90.4% and 80.1% respectively and Children Services and Economic Development & Culture have year-end spending rate less than 70%.