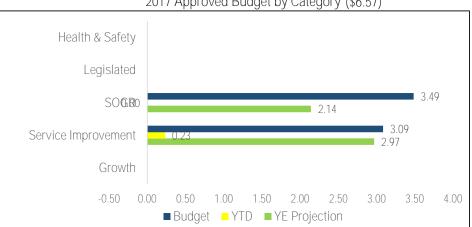

On Time On/Ahead of Schedule Minor Delay < 6 months Significant Delay > 6 months On Budget >70% of Approved Cash Flow Between 50% and 70% < 50% or >100% of Approved Cash Flow

Chart 1 2017 Approved Budget by Category (\$1.19)

### Court Services (CTS)

|                                   | 2017                  | YTD   | D Exp. YE Projection |       | YE Projection |              | Total      |       |                    |                  |
|-----------------------------------|-----------------------|-------|----------------------|-------|---------------|--------------|------------|-------|--------------------|------------------|
| Projects by Category<br>(Million) | Approved<br>Cash Flow | \$    | %                    | \$    | %             | On<br>Budget | On<br>Time | Notes | Approved<br>Budget | Life-to-<br>Date |
| Legislated                        |                       |       |                      |       |               |              |            |       |                    |                  |
| LOCAL APPEAL BODY (LA             | 1.189                 | 0.136 | 11.4%                | 0.947 | 79.6%         | G            | Ŷ          | #1    | 1.577              | 0.524            |
| Sub-Total                         | 1.189                 | 0.136 | 11.4%                | 0.947 | 79.6%         | -            | -          |       | 1.577              | 0.524            |
| Total                             | 1.189                 | 0.136 |                      | 0.947 |               |              |            |       | 1.577              | 0.524            |