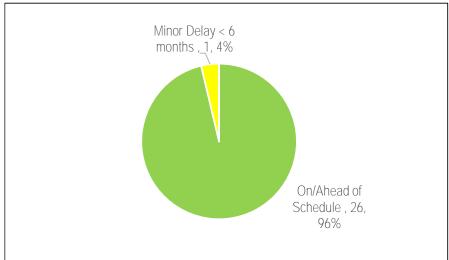

Chart 2 Project Status - 24

Table 2

| Reason for Delay                  |                      |                |
|-----------------------------------|----------------------|----------------|
|                                   | Significant<br>Delay | Minor<br>Delay |
| Insufficient Staff Resources      |                      |                |
| Procurement Issues                |                      |                |
| RFQ/RFP Delayed                   | 4                    |                |
| Contractor Issues                 |                      |                |
| Site Conditions                   |                      | 1              |
| Co-ordination with Other Projects | 1                    |                |
| Community Consultation            |                      |                |
| Other*                            | 1                    |                |
| Total # of Projects               | 6                    | 1              |

Table 3
Projects Status (\$Million)

|                         | - ,                       | (                                  | ,         |           |
|-------------------------|---------------------------|------------------------------------|-----------|-----------|
| On/Ahead of<br>Schedule | Minor Delay < 6<br>months | Significant<br>Delay > 6<br>months | Completed | Cancelled |
| 29.07                   | 0.14                      | 12.59                              |           |           |