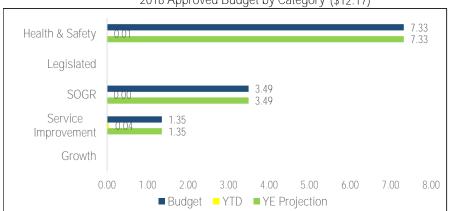

Chart 1 2018 Approved Budget by Category (\$12.17)

Table 1
2018 Active Projects by Category

| 2010 Notive Frageets by outegory |   |
|----------------------------------|---|
| Health & Safety                  | 4 |
| Legislated                       |   |
| SOGR                             | 3 |
| Service Improvement              | 1 |
| Growth                           |   |
| Total # of Projects              | 8 |

Table 3
Projects Status (\$Million)

| On/Ahead of<br>Schedule | Minor Delay < 6<br>months | Significant<br>Delay > 6<br>months | Completed | Cancelled |
|-------------------------|---------------------------|------------------------------------|-----------|-----------|
| 12.16                   | 0.01                      |                                    |           |           |