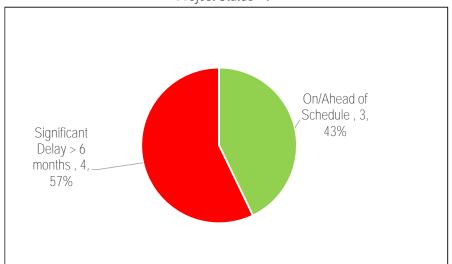

Chart 2 Project Status - 24

Table 2

| Reason for Delay                  |                      |                |
|-----------------------------------|----------------------|----------------|
|                                   | Significant<br>Delay | Minor<br>Delay |
| Insufficient Staff Resources      |                      |                |
| Procurement Issues                |                      |                |
| RFQ/RFP Delayed                   | 4                    |                |
| Contractor Issues                 |                      |                |
| Site Conditions                   |                      | 1              |
| Co-ordination with Other Projects | 1                    |                |
| Community Consultation            |                      |                |
| Other*                            | 1                    |                |
| Total # of Projects               | 6                    | 1              |

Table 3
Projects Status (\$Million)

|                         | - ,                       | (                                  | ,         |           |
|-------------------------|---------------------------|------------------------------------|-----------|-----------|
| On/Ahead of<br>Schedule | Minor Delay < 6<br>months | Significant<br>Delay > 6<br>months | Completed | Cancelled |
| 29.07                   | 0.14                      | 12.59                              |           |           |