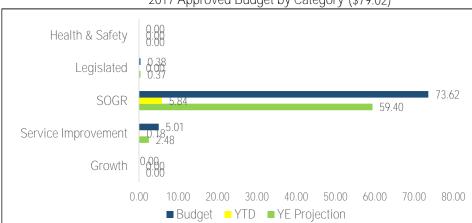

Toronto Employment & Social Services (SOC)

|                                   | 2018                  | YTD Exp. |       | YE Projection |                |   |            |       | Total  |                  |  |
|-----------------------------------|-----------------------|----------|-------|---------------|----------------|---|------------|-------|--------|------------------|--|
| Projects by Category<br>(Million) | Approved<br>Cash Flow | \$       | %     | \$            | % On<br>Budget |   | On<br>Time | Notes |        | Life-to-<br>Date |  |
| Service Improvements              |                       |          |       |               |                |   |            |       |        |                  |  |
| Wellesley Place Renovation        | 6.319                 | 2.703    | 42.8% | 6.319         | 100.0%         | G | Ŷ          | #1    | 7.500  | 3.884            |  |
| HSI Project (Phase 1)             | 0.274                 | 0.000    | 0.0%  | 0.274         | 100.0%         | G | Y          | #2    | 0.350  | 0.076            |  |
| HSI Project (Phase 2)             | 2.313                 | 0.147    | 6.4%  | 2.313         | 100.0%         | G | G          |       | 9.823  | 0.147            |  |
| Sub-Total                         | 8.906                 | 2.850    | 32.0% | 8.906         | 100.0%         | - | -          |       | 17.673 | 4.107            |  |
| Total                             | 8.906                 | 2.850    |       | 8.906         |                |   |            |       | 17.673 | 4.107            |  |