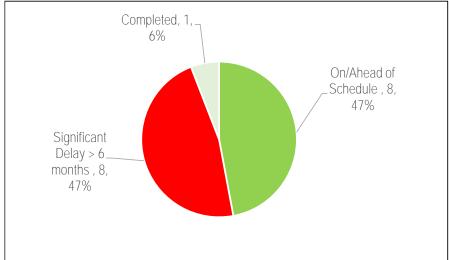

Chart 2 Project Status - 27

Table 2

| Reason for Delay                  | 1                    |                |
|-----------------------------------|----------------------|----------------|
|                                   | Significant<br>Delay | Minor<br>Delay |
| Insufficient Staff Resources      |                      |                |
| Procurement Issues                |                      |                |
| RFQ/RFP Delayed                   |                      |                |
| Contractor Issues                 |                      |                |
| Site Conditions                   |                      |                |
| Co-ordination with Other Projects |                      | 1              |
| Community Consultation            |                      |                |
| Other*                            |                      |                |
| Total # of Projects               |                      | 1              |