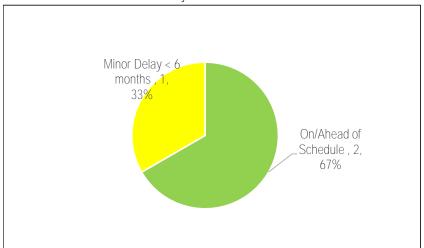

Chart 2 Project Status - 1

Table 2

| Reason for Delay                  | 1                    |                |
|-----------------------------------|----------------------|----------------|
|                                   | Significant<br>Delay | Minor<br>Delay |
| Insufficient Staff Resources      |                      |                |
| Procurement Issues                |                      |                |
| RFQ/RFP Delayed                   |                      |                |
| Contractor Issues                 |                      |                |
| Site Conditions                   |                      | 1              |
| Co-ordination with Other Projects |                      |                |
| Community Consultation            |                      |                |
| Other*                            |                      |                |
| Total # of Projects               |                      | 1              |

Table 3
Projects Status (\$Million)

|                         | J                         | , ·                                | ,         |           |
|-------------------------|---------------------------|------------------------------------|-----------|-----------|
| On/Ahead of<br>Schedule | Minor Delay < 6<br>months | Significant<br>Delay > 6<br>months | Completed | Cancelled |
|                         | 1.19                      |                                    |           |           |