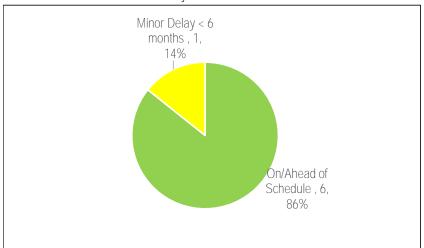

Chart 2 Project Status - 1

Table 2

| Reason for Delay                  | 1                    |                |
|-----------------------------------|----------------------|----------------|
|                                   | Significant<br>Delay | Minor<br>Delay |
| Insufficient Staff Resources      |                      |                |
| Procurement Issues                |                      |                |
| RFQ/RFP Delayed                   |                      |                |
| Contractor Issues                 |                      |                |
| Site Conditions                   |                      | 1              |
| Co-ordination with Other Projects |                      |                |
| Community Consultation            |                      |                |
| Other*                            |                      |                |
| Total # of Projects               |                      | 1              |

Table 3
Projects Status (\$Million)

|                         | J                         | , ·                                | ,         |           |
|-------------------------|---------------------------|------------------------------------|-----------|-----------|
| On/Ahead of<br>Schedule | Minor Delay < 6<br>months | Significant<br>Delay > 6<br>months | Completed | Cancelled |
|                         | 1.19                      |                                    |           |           |