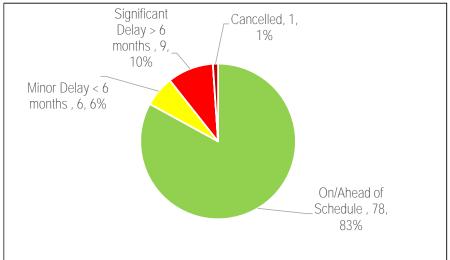

Chart 2 Project Status - 8

Table 2

| Reason for Delay                  | 1                    |                |
|-----------------------------------|----------------------|----------------|
|                                   | Significant<br>Delay | Minor<br>Delay |
| Insufficient Staff Resources      |                      |                |
| Procurement Issues                |                      |                |
| RFQ/RFP Delayed                   |                      |                |
| Contractor Issues                 |                      |                |
| Site Conditions                   |                      |                |
| Co-ordination with Other Projects |                      | 1              |
| Community Consultation            |                      |                |
| Other*                            |                      |                |
| Total # of Projects               |                      | 1              |

Table 3
Projects Status (\$Million)

| On/Ahead of<br>Schedule | Minor Delay < 6<br>months | Significant<br>Delay > 6<br>months | Completed | Cancelled |
|-------------------------|---------------------------|------------------------------------|-----------|-----------|
| 12.16                   | 0.01                      |                                    |           |           |