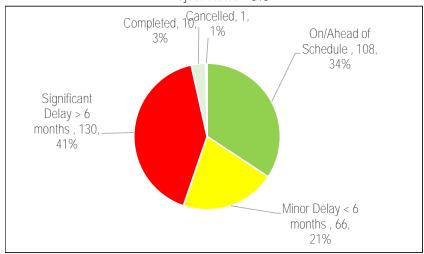

For the three months ended March 31, 2018, capital expenditures for this Cluster totalled \$71.09 million of their collective 2018 Approved Capital Budget of \$618.99 million. Spending is expected to increase to 514.25 million (83.1%) by year-end. Six Programs in this Cluster have a year-end spending rate of over 70% of their respective 2018 Approved Capital Budgets.

Long Term Care Home & Services and Toronto Employment & Social Services have project year-end spending rates of 100% while Toronto Court Services, Parks, Recreation & Forestry, Shelter Support & Housing Administration and Toronto Paramedic Services have projected year-end spending rates of 79.6%, 75.7%, 90.4% and 80.1% respectively and Children Services and Economic Development & Culture have year-end spending rate less than 70%.

Chart 2 Project Status - 315

Table 2

| Reason for Delay                  | 196                  |                |  |  |
|-----------------------------------|----------------------|----------------|--|--|
|                                   | Significant<br>Delay | Minor<br>Delay |  |  |
| Insufficient Staff Resources      |                      | 1              |  |  |
| Procurement Issues                | 1                    | 2              |  |  |
| RFQ/RFP Delayed                   | 5                    | 6              |  |  |
| Contractor Issues                 | 4                    | 5              |  |  |
| Site Conditions                   | 17                   | 20             |  |  |
| Co-ordination with Other Projects | 74                   | 29             |  |  |
| Community Consultation            | 13                   | 3              |  |  |
| Other*                            | 16                   |                |  |  |
| Total # of Projects               | 130                  | 66             |  |  |

Table 3 Projects Status (\$Million)

| On/Ahead of<br>Schedule | Minor Delay < 6<br>months | Significant<br>Delay > 6<br>months | Completed | Cancelled |
|-------------------------|---------------------------|------------------------------------|-----------|-----------|
| 63.68                   | 47.48                     | 91.85                              | 0.89      | 0.07      |