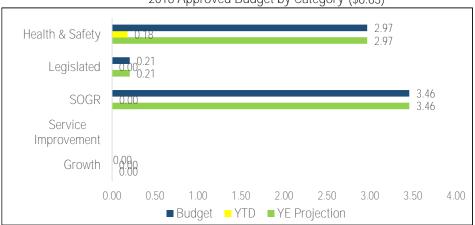

Chart 1 2018 Approved Budget by Category (\$41.80)

SOGR 2.26,90

Service Improvement 2.91

Growth 0.38

0.00 5.00 10.00 15.00 20.00 25.00 30.00 35.00 40.00 45.00

Budget YTD YE Projection

Table 1
2018 Active Projects by Category

| 2010 / lettre i rojects by outegor | J  |
|------------------------------------|----|
| Health & Safety                    |    |
| Legislated                         |    |
| SOGR                               | 2  |
| Service Improvement                | 21 |
| Growth                             | 1  |
| Total # of Projects                | 24 |