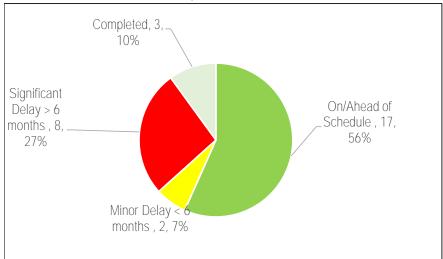

Chart 2 Project Status - 27

Table 2

| Reason for Delay                  | 1                    |                |
|-----------------------------------|----------------------|----------------|
|                                   | Significant<br>Delay | Minor<br>Delay |
| Insufficient Staff Resources      |                      |                |
| Procurement Issues                |                      |                |
| RFQ/RFP Delayed                   |                      |                |
| Contractor Issues                 |                      |                |
| Site Conditions                   |                      |                |
| Co-ordination with Other Projects |                      | 1              |
| Community Consultation            |                      |                |
| Other*                            |                      |                |
| Total # of Projects               |                      | 1              |

Table 3
Projects Status (\$Million)

| On/Ahead of<br>Schedule | Minor Delay < 6<br>months | Significant<br>Delay > 6<br>months | Completed | Cancelled |
|-------------------------|---------------------------|------------------------------------|-----------|-----------|
| 30.30                   | 3.07                      |                                    |           |           |