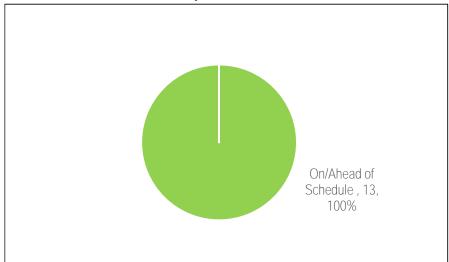

Chart 2 Project Status - 8

Table 2

| Reason for Delay                  | 1                    |                |
|-----------------------------------|----------------------|----------------|
|                                   | Significant<br>Delay | Minor<br>Delay |
| Insufficient Staff Resources      |                      |                |
| Procurement Issues                |                      |                |
| RFQ/RFP Delayed                   |                      |                |
| Contractor Issues                 |                      |                |
| Site Conditions                   |                      |                |
| Co-ordination with Other Projects |                      | 1              |
| Community Consultation            |                      |                |
| Other*                            |                      |                |
| Total # of Projects               |                      | 1              |