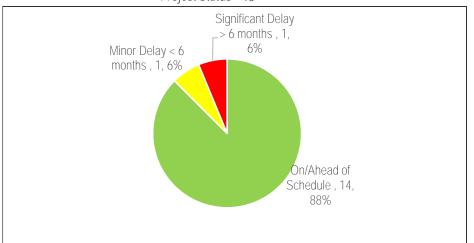

Chart 2 Project Status - 14

Table 2

| Reason for Delay                  | 2                    |                |
|-----------------------------------|----------------------|----------------|
|                                   | Significant<br>Delay | Minor<br>Delay |
| Insufficient Staff Resources      | 1                    |                |
| Procurement Issues                |                      |                |
| RFQ/RFP Delayed                   |                      |                |
| Contractor Issues                 |                      |                |
| Site Conditions                   |                      |                |
| Co-ordination with Other Projects | 1                    |                |
| Community Consultation            |                      |                |
| Other*                            |                      |                |
| Total # of Projects               | 2                    |                |

Table 3
Projects Status (\$Million)

| On/Ahead of<br>Schedule | Minor Delay < 6<br>months | Significant<br>Delay > 6<br>months | Completed | Cancelled |
|-------------------------|---------------------------|------------------------------------|-----------|-----------|
|                         |                           | 0.82                               |           |           |