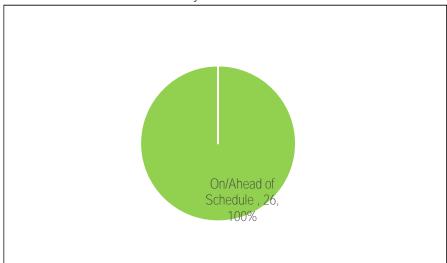

Chart 1 2018 Approved Budget by Category (\$8.91)

Health & Safety Legislated SOGR Service Improvement Growth 0.00 1.00 2.00 3.00 4.00 5.00 6.00 7.00 8.00 9.00 10.00 ■ Budget ■ YTD ■ YE Projection

Table 1 2018 Active Projects by Category

| 2010 Active Frojects by Category |   |
|----------------------------------|---|
| Health & Safety                  |   |
| Legislated                       |   |
| SOGR                             |   |
| Service Improvement              | 3 |
| Growth                           |   |
| Total # of Projects              | 3 |

Chart 2 Project Status - 3

Table 2

| Reason for Delay                  | 2                    |                |
|-----------------------------------|----------------------|----------------|
|                                   | Significant<br>Delay | Minor<br>Delay |
| Insufficient Staff Resources      |                      |                |
| Procurement Issues                |                      |                |
| RFQ/RFP Delayed                   |                      | 1              |
| Contractor Issues                 |                      |                |
| Site Conditions                   |                      | 1              |
| Co-ordination with Other Projects |                      |                |
| Community Consultation            |                      |                |
| Other*                            |                      |                |
| Total # of Projects               |                      | 2              |