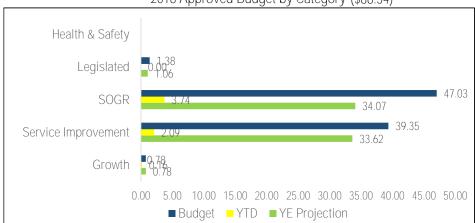

Chart 1 2018 Approved Budget by Category (\$41.80)

SOGR 2.26,90

Service Improvement 2.91

Growth 0.38

0.00 5.00 10.00 15.00 20.00 25.00 30.00 35.00 40.00 45.00

Budget YTD YE Projection

Table 1
2018 Active Projects by Category

| 2010 / lettre i rojects by outegor | J  |
|------------------------------------|----|
| Health & Safety                    |    |
| Legislated                         |    |
| SOGR                               | 2  |
| Service Improvement                | 21 |
| Growth                             | 1  |
| Total # of Projects                | 24 |