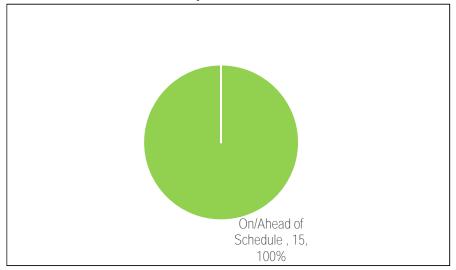

Chart 1 2018 Approved Budget by Category (\$12.17)

Table 1
2018 Active Projects by Category

| 2010 Notive Frageets by outegory |   |
|----------------------------------|---|
| Health & Safety                  | 4 |
| Legislated                       |   |
| SOGR                             | 3 |
| Service Improvement              | 1 |
| Growth                           |   |
| Total # of Projects              | 8 |

Chart 2 Project Status - 8

Table 2

| Reason for Delay                  | 1                    |                |
|-----------------------------------|----------------------|----------------|
|                                   | Significant<br>Delay | Minor<br>Delay |
| Insufficient Staff Resources      |                      |                |
| Procurement Issues                |                      |                |
| RFQ/RFP Delayed                   |                      |                |
| Contractor Issues                 |                      |                |
| Site Conditions                   |                      |                |
| Co-ordination with Other Projects |                      | 1              |
| Community Consultation            |                      |                |
| Other*                            |                      |                |
| Total # of Projects               |                      | 1              |

Table 3
Projects Status (\$Million)

| On/Ahead of<br>Schedule | Minor Delay < 6<br>months | Significant<br>Delay > 6<br>months | Completed | Cancelled |
|-------------------------|---------------------------|------------------------------------|-----------|-----------|
| 12.16                   | 0.01                      |                                    |           |           |