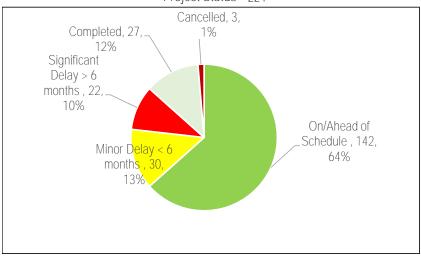

Chart 2 Project Status - 315

Table 2

| Reason for Delay                  | 196                  |                |  |  |
|-----------------------------------|----------------------|----------------|--|--|
|                                   | Significant<br>Delay | Minor<br>Delay |  |  |
| Insufficient Staff Resources      |                      | 1              |  |  |
| Procurement Issues                | 1                    | 2              |  |  |
| RFQ/RFP Delayed                   | 5                    | 6              |  |  |
| Contractor Issues                 | 4                    | 5              |  |  |
| Site Conditions                   | 17                   | 20             |  |  |
| Co-ordination with Other Projects | 74                   | 29             |  |  |
| Community Consultation            | 13                   | 3              |  |  |
| Other*                            | 16                   |                |  |  |
| Total # of Projects               | 130                  | 66             |  |  |

Table 3 Projects Status (\$Million)

| On/Ahead of<br>Schedule | Minor Delay < 6<br>months | Significant<br>Delay > 6<br>months | Completed | Cancelled |
|-------------------------|---------------------------|------------------------------------|-----------|-----------|
| 63.68                   | 47.48                     | 91.85                              | 0.89      | 0.07      |