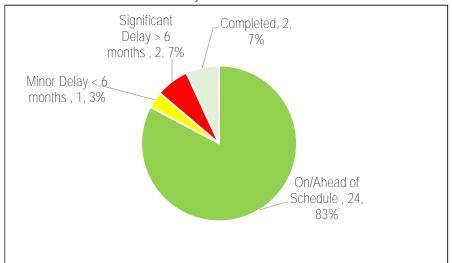

Chart 2 Project Status - 24

Table 2

| Reason for Delay                  |                      |                |
|-----------------------------------|----------------------|----------------|
|                                   | Significant<br>Delay | Minor<br>Delay |
| Insufficient Staff Resources      |                      |                |
| Procurement Issues                |                      |                |
| RFQ/RFP Delayed                   | 4                    |                |
| Contractor Issues                 |                      |                |
| Site Conditions                   |                      | 1              |
| Co-ordination with Other Projects | 1                    |                |
| Community Consultation            |                      |                |
| Other*                            | 1                    |                |
| Total # of Projects               | 6                    | 1              |

Table 3
Projects Status (\$Million)

|                         | - ,                       | (                                  | ,         |           |
|-------------------------|---------------------------|------------------------------------|-----------|-----------|
| On/Ahead of<br>Schedule | Minor Delay < 6<br>months | Significant<br>Delay > 6<br>months | Completed | Cancelled |
| 29.07                   | 0.14                      | 12.59                              |           |           |