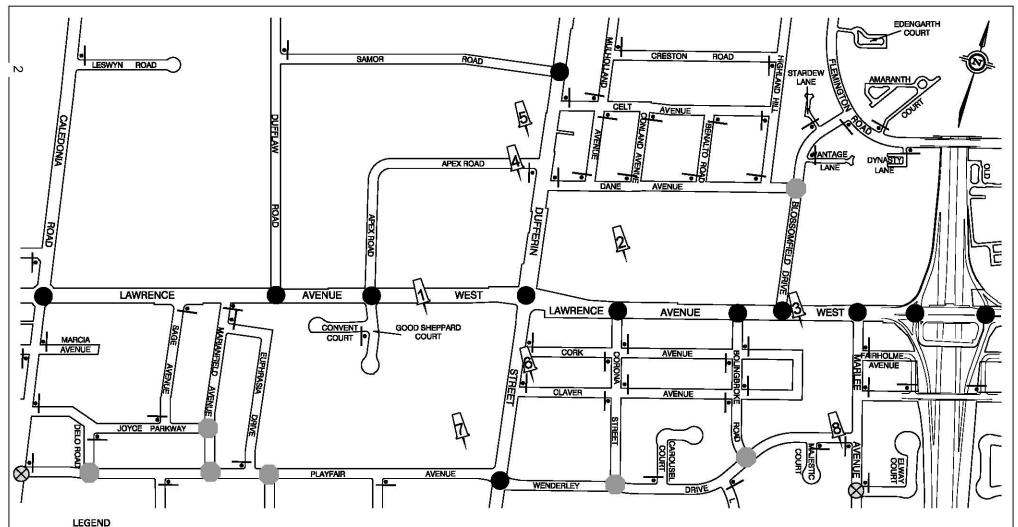

**EXISTING TRAFFIC CONTROL SIGNAL** 

**EXISTING PEDESTRIAN CROSSOVER** 

**EXISTING ALL-WAY STOP** 

**EXISTING STOP CONTROL** 

PROPOSED DEVELOPMENT SITE (SEE CHART)

INFORMATION ON THIS PLAN IS BASED ON OFFICE RECORDS AND IS SUBJECT TO FIELD VERIFICATION.

## LAWRENCE AVENUE WEST CALEDONIA ROAD - W.R. ALLEN ROAD TRAFFIC OPERATIONS REVIEW

|     | POSED DEVELOPMENT SITES                              |
|-----|------------------------------------------------------|
| NO: | ADDRESS                                              |
| 1   | 901 LAWRENCE AVENUE WEST                             |
| 2   | 770 LAWRENCE AVENUE WEST<br>AND 3091 DUFFERIN STREET |
| 3   | 713 LAWRENCE AVENUE WEST                             |
| 4   | 3130 DUFFERIN STREET                                 |
| 5   | 3140 DUFFERIN STREET                                 |
| 6   | 3019 DUFFERIN STREET                                 |
| 7   | 3000 DUFFERIN STREET                                 |
| 8   | 111 WENDERLY DRIVE                                   |

FILE NO. NYRD18-0023

ATTACHMENT 1

WARD 15

DRAWN BY: S.J.L.

MAY, 2018

TRANSPORTATION SERVICES NORTH YORK DISTRICT